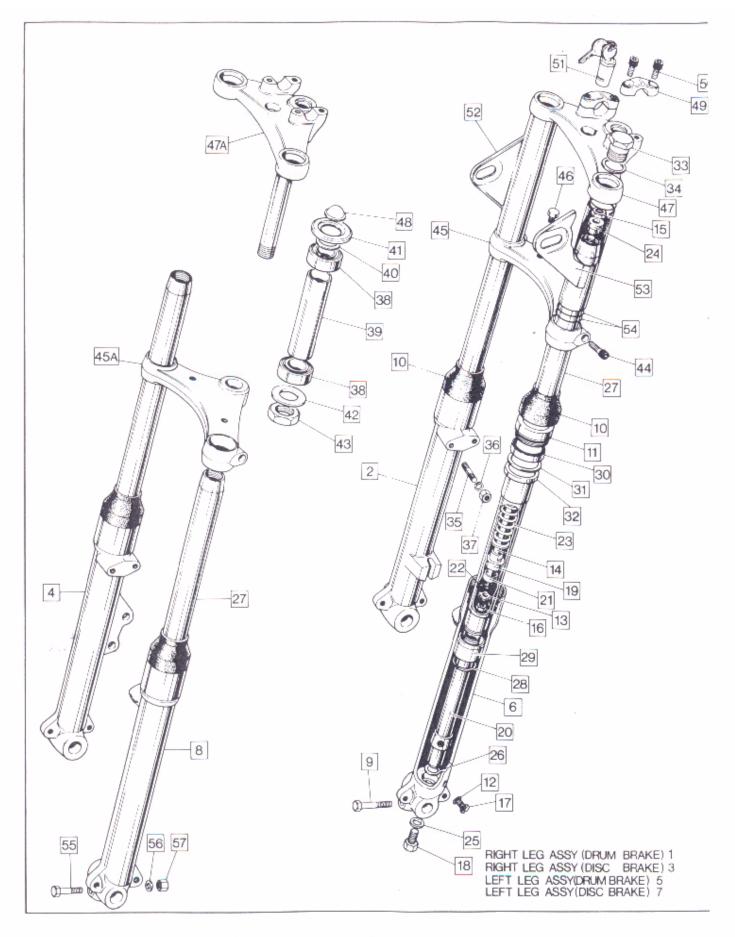

|
|   | 46              | 062617   | Adaptor                      | 1    |                                         |                                         |
|   | 47              | 062283   | Pipe                         |      |                                         |                                         |
|   | 48              | 063961   | Battery Rubber               | 1    |                                         |                                         |
|   | Not illustrated | 064875   | Compression Clip-Chain Oiler | 1    |                                         |                                         |
|   | TAOL HIGHLIGG   |          |                              |      |                                         |                                         |



Front Forks, Steering Lock, Steering Head Bearings

#### Front Forks, Steering Lock, Steering Head Bearings

|           |                  | Otooring                                |      | O                                       |       |
|-----------|------------------|-----------------------------------------|------|-----------------------------------------|-------|
| Plate No. | Part No.         | Description                             | Qty. | Bin No.                                 | Price |
| 1         | 061564           | Right Hand Leg Assembly (Drum Brake)    | 1    |                                         |       |
| 2         | 060352           | Right Hand Slider (Drum Brake)          | 1    |                                         |       |
| 3         | 062456