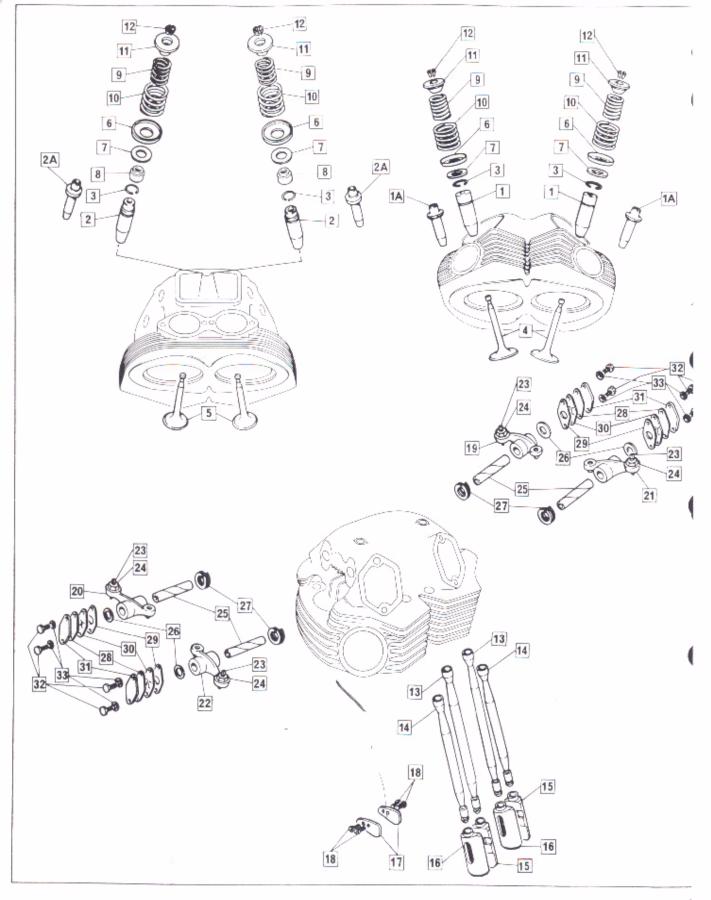

Engine: Crankshaft, Connecting Rods, Pistons, Camshaft, Timing Gear

# Engine: Crankshaft, Connecting Rods, Pistons, Camshaft, Timing Gear

1

| Plate No. | Part No.     | Description                                              | Qtv. | Bin No.    | Price |
|-----------|--------------|----------------------------------------------------------|------|------------|-------|
| 1         | NM.25369     | Connecting Rod with Cap                                  | ,    | D.1.1.110. |       |
| 2         | NM.23254     | Connecting Rod Bolt                                      | 2    |            |       |
| 3         | NM.23253     | Connecting Rod Self Locking Nut                          | 4    |            |       |
| 4         | 064285       | *†Big End Shell Set, Std.                                | 4    |            |       |
| 5         | 064254       | Crankshaft Assembled, 850 Only                           | 2    |            |       |
| 6         | 063106       |                                                          | 1    |            |       |
| 7         | NM.23262     | Crankshaft Assembled, 750 Only                           | 1    |            |       |
| 8         | 060542       | Crank-cheek T.S., 750 Only                               | 1    |            |       |
| 9         | 060731       | Crank-cheek D.S., 750 Only                               | 1    |            |       |
| 10        | NMT2105      | Flywheel, 750 Only                                       | 1    |            |       |
| 11        |              | Dowel                                                    | 1    |            |       |
| 12        | NM.2032      | Nut Retaining Plate                                      | 2    |            |       |
| 13        | 064184       | Crankshaft Stud                                          | 4    |            |       |
| 14        | 064160       | Crankshaft Stud Nut                                      | 8    |            |       |
| 15        | 064185       | Crankshaft Stud                                          | 2    |            |       |
|           | 064189       | Crankshaft Stud Nut                                      | 4    |            |       |
| 16        | NME4591      | Crankshaft Oilway Screw                                  | 1    |            |       |
| 17        | NMT2035      | Timing Pinion                                            | 1    |            |       |
| 18        | 000572       | Timing Pinion Key                                        | 1    |            |       |
| 19        | NMT.2007     | Timing Pinion Back Plate                                 | 1    |            |       |
| 20        | NM.24732     | Timing Pinion Nut (oil pump worm)                        | 1    |            |       |
| 21        | 061084       | Camshaft                                                 | 1    |            |       |
| 22        | 061086       | Camshaft Thrust Washer                                   | 2    |            |       |
| 23        | 061077       | Intermediate Gear c/w Bush                               | 1    |            |       |
| 24        | 061079       | Intermediate Gear Bush                                   | 1    |            |       |
| 25        | 061078       | Intermediate Gear Shaft                                  | 1    |            |       |
| 26        | NM.17823     | Intermediate Gear Shaft Circlip                          | 1    |            |       |
| 27        | 061080       | Camshaft Sprocket                                        | 1    |            |       |
| 28        | 000572       | Camshaft Sprocket Key                                    | 1    |            |       |
| 29        | NM.20732     | Camshaft Sprocket Nut                                    | 1    |            |       |
| 30        | NM.17806     | Camshaft Chain                                           | 1    |            |       |
| 31        | 061094       | Tensioner Slipper                                        | 1    |            |       |
| 32        | NMT2218      | Tensioner Backing Plate, Thin                            | 1    |            |       |
| 33        | NMT2218A     | Tensioner Backing Plate, Thick                           | 1    |            |       |
| 34        | 062665       | Tensioner Stud                                           | 2    |            |       |
| 35        | NM.18202     | Tensioner Stud Washer                                    | 2    |            |       |
| 36        | 062692       | Tensioner Stud Nut                                       | 2    |            |       |
| 37        | 063348       | * Piston complete L.H., 750 Only                         | 1    |            |       |
| 38        | 063349       | *Piston complete R.H., 750 Only                          | 1    |            |       |
| 39        | 063838       | * Piston complete, 850 Only                              |      |            |       |
| 40        | R25830       | *†Piston Ring Set, Std., 750 Only                        | 2    |            |       |
| 41        | R26640K      |                                                          | 2    |            |       |
| 42        | 063842       | *†Piston Ring Set, Std., 850 Only<br>Wrist Pin, 850 Only | 2    |            |       |
| 43        | 060955       | Wrist Pin, 750 Only                                      | 2    |            |       |
| 44        | NM.23276     |                                                          | 2    |            |       |
| 45        | NMT2008      | Circlip                                                  | 2    |            |       |
| 40        | 14 14 1 2000 | Sealing Washer, timing side bearing                      | 1    |            |       |

<sup>\*</sup>For oversizes/undersizes. Refer preface †Available only in sets. Refer preface

Engine: Cylinder, Cylinder Head 750 and 850

GROUP

# Engine: Cylinder, Cylinder Head 750 and 850

| ĺ | Plate No. | Part No.     | Description                                           | Qty. | Bin No. | Price |
|---|-----------|--------------|-------------------------------------------------------|------|---------|-------|
|   | 1         | 063823       | Cylinder 850                                          | 4    |         |       |
|   | 2         | 061705       | Cylinder 750                                          | 1    |         |       |
|   | 3         | 065051       | Cylinder Head Gasket 850 (eyeletted)                  | 1    |         |       |
|   | 4         | 063844       | Cylinder Head Gasket 750 (eyeletted)                  | 1    |         |       |
|   | 5         | 064038       | Cylinder Head 850                                     | 1    |         |       |
|   | 6         | 060988       | 20 Cylinder Head 750 30 mm. Low                       | 1    |         |       |
|   |           | An How       | Compression (marked RH1)                              | 4    |         |       |
|   | 6A        | 064097       | Cylinder Head 750 32 mm. High                         | 1    |         |       |
|   | 0,1       | 001007       | Compression (marked RH6)                              | 4    |         |       |
|   | 6B        | 064048       | Cylinder Head 750 32 mm. Low                          | 1    |         |       |
|   | . 02      | 004040       |                                                       | 4    |         |       |
|   | 7         | NMT2252      | Compression (marked RH5)<br>Rocker Cover Stud – Front | 1    |         |       |
|   | 8         | NM18033      |                                                       | 4    |         |       |
|   | 9         | 000579       | Rocker Cover Stud – Rear                              | 1    |         |       |
|   | 10        | NM18093A     | Rocker Cover Dowel                                    | 1    |         |       |
|   | 11        | NMT2088 06-7 | Rocker Cover Front                                    | 2    |         |       |
|   | 12        | NMT2085      |                                                       | 2    |         |       |
|   | 13        |              | Rocker Cover Nut – Front                              | 4    |         |       |
|   | √ 14      | NM18094A     | Rocker Cover Rear                                     | 1    |         |       |
|   |           | NMT2084% -15 |                                                       | 1    |         |       |
|   | 15        | NMT2082      | Rocker Cover Stud Washer                              | 1    |         |       |
|   | 16        | NMT2162      | Rocker Cover Stud Nut – Rear                          | 1    |         |       |
|   | 17        | 063085       | Cylinder Through-Bolt (850 only)                      | 4    |         |       |
|   | 18        | 064147       | Washer (850 only)                                     | 4    |         |       |
|   | 19        | NMT2161      | Cylinder Head/Barrel Stud                             | 2    |         |       |
|   | 20        | NM24389      | Cylinder Head/Barrel Stud                             | 3    |         |       |
|   | 21        | 063192       | Cylinder Head/Barrel Stud Nut                         | 2    |         |       |
|   | 22        | NMT2017      | Cylinder Head/Barrel Stud Nut                         | 2    |         |       |
|   | 23        | NM24250      | Cylinder Head/Barrel Stud Nut                         | 1    |         |       |
|   | 24        | 000011       | Cylinder Head/Barrel Stud Washer                      | 2    |         |       |
|   | 25        | 060401       | Cylinder Head/Barrel Bolt                             | 4    |         |       |
|   | 26        | NM25313      | Cylinder Head/Barrel Bolt Short                       | 1    |         |       |
|   | 27        | 016213       | Cylinder Head/Barrel Bolt Washer                      | 5    |         |       |

Valve Gear