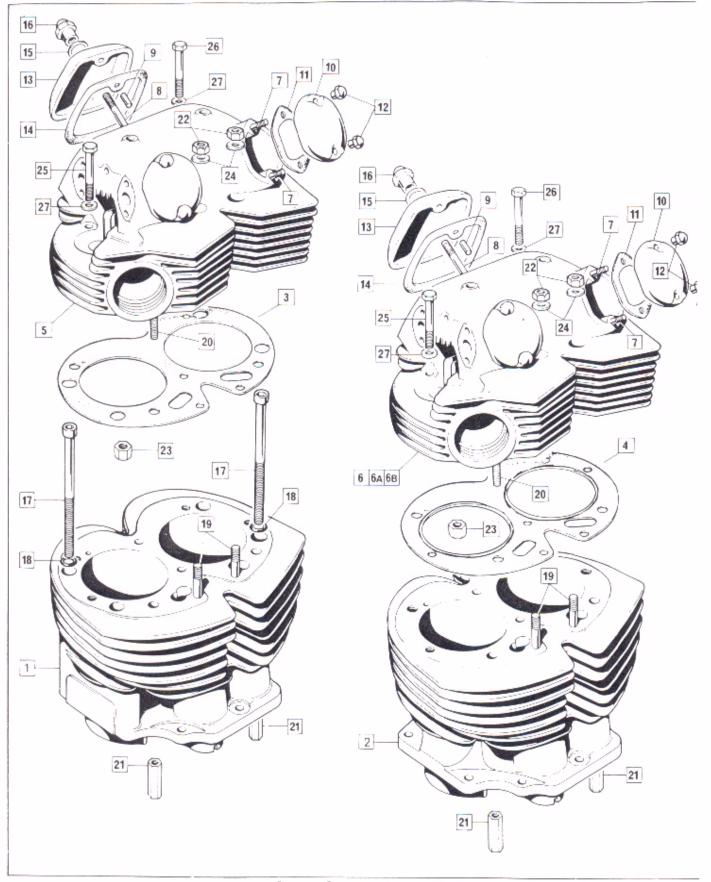

<sup>\*</sup>For oversizes/undersizes. Refer preface †Available only in sets. Refer preface

Engine: Cylinder, Cylinder Head 750 and 850

GROUP

# Engine: Cylinder, Cylinder Head 750 and 850

| ĺ | Plate No. | Part No.     | Description                                           | Qty. | Bin No. | Price |
|---|-----------|--------------|-------------------------------------------------------|------|---------|-------|
|   | 1         | 063823       | Cylinder 850                                          | 4    |         |       |
|   | 2         | 061705       | Cylinder 750                                          | 1    |         |       |
|   | 3         | 065051       | Cylinder Head Gasket 850 (eyeletted)                  | 1    |         |       |
|   | 4         | 063844       | Cylinder Head Gasket 750 (eyeletted)                  | 1    |         |       |
|   | 5         | 064038       | Cylinder Head 850                                     | 1    |         |       |
|   | 6         | 060988       | 20 Cylinder Head 750 30 mm. Low                       | 1    |         |       |
|   |           | An How       | Compression (marked RH1)                              | 4    |         |       |
|   | 6A        | 064097       | Cylinder Head 750 32 mm. High                         | 1    |         |       |
|   | 0,1       | 001007       | Compression (marked RH6)                              | 4    |         |       |
|   | 6B        | 064048       | Cylinder Head 750 32 mm. Low                          | 1    |         |       |
|   | . 02      | 004040       |                                                       | 4    |         |       |
|   | 7         | NMT2252      | Compression (marked RH5)<br>Rocker Cover Stud – Front | 1    |         |       |
|   | 8         | NM18033      |                                                       | 4    |         |       |
|   | 9         | 000579       | Rocker Cover Stud – Rear                              | 1    |         |       |
|   | 10        | NM18093A     | Rocker Cover Dowel                                    | 1    |         |       |
|   | 11        | NMT2088 06-7 | Rocker Cover Front                                    | 2    |         |       |
|   | 12        | NMT2085      |                                                       | 2    |         |       |
|   | 13        |              | Rocker Cover Nut – Front                              | 4    |         |       |
|   | √ 14      | NM18094A     | Rocker Cover Rear                                     | 1    |         |       |
|   |           | NMT2084% -15 |                                                       | 1    |         |       |
|   | 15        | NMT2082      | Rocker Cover Stud Washer                              | 1    |         |       |
|   | 16        | NMT2162      | Rocker Cover Stud Nut – Rear                          | 1    |         |       |
|   | 17        | 063085       | Cylinder Through-Bolt (850 only)                      | 4    |         |       |
|   | 18        | 064147       | Washer (850 only)                                     | 4    |         |       |
|   | 19        | NMT2161      | Cylinder Head/Barrel Stud                             | 2    |         |       |
|   | 20        | NM24389      | Cylinder Head/Barrel Stud                             | 3    |         |       |
|   | 21        | 063192       | Cylinder Head/Barrel Stud Nut                         | 2    |         |       |
|   | 22        | NMT2017      | Cylinder Head/Barrel Stud Nut                         | 2    |         |       |
|   | 23        | NM24250      | Cylinder Head/Barrel Stud Nut                         | 1    |         |       |
|   | 24        | 000011       | Cylinder Head/Barrel Stud Washer                      | 2    |         |       |
|   | 25        | 060401       | Cylinder Head/Barrel Bolt                             | 4    |         |       |
|   | 26        | NM25313      | Cylinder Head/Barrel Bolt Short                       | 1    |         |       |
|   | 27        | 016213       | Cylinder Head/Barrel Bolt Washer                      | 5    |         |       |