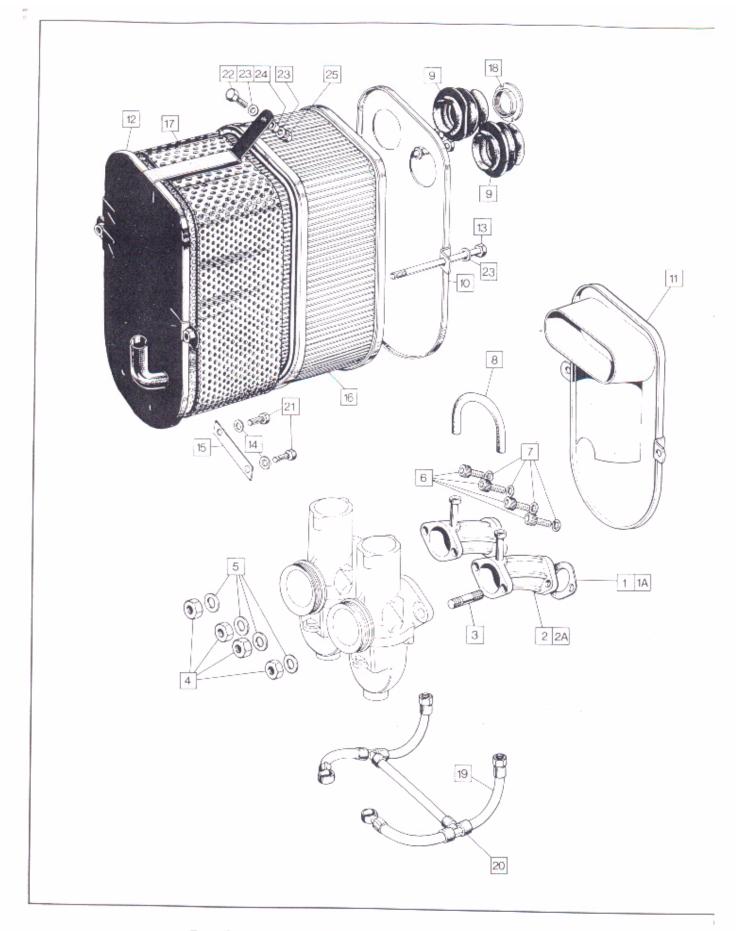

850

ALSO INCLUDES 750 MODELS FROM ENGINE NUMBER 212278

PARTS LIST

01527 454158 sales@classicbikeshop.co.uk www.classicbikeshop.co.uk

### PARTS LIST

COVERING "850" AND "750" MODELS AFTER ENGINE NUMBER 212278

#### TO LOCATE THE PART REQUIRED

Identify from the illustration the group in which the required component appears. Having located the page, the individual component is keyed from the illustration to the text.