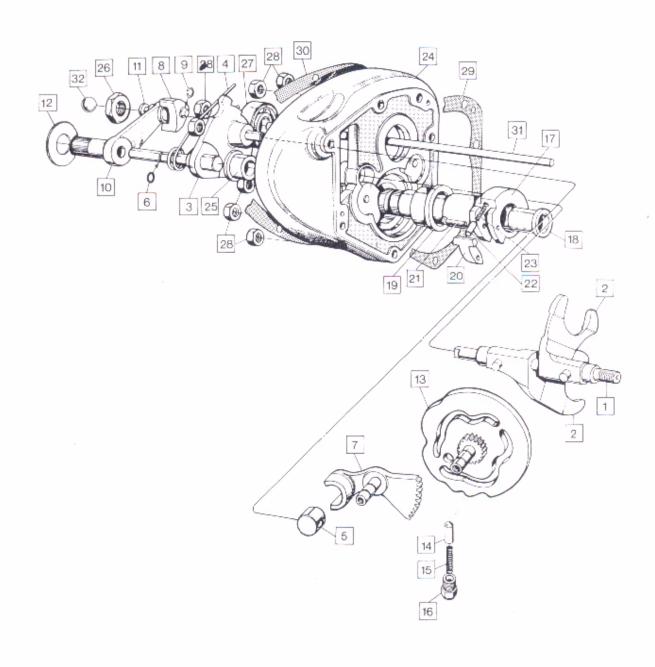

Gascap 28
Petcock 28
Gaskets Sets-Preface
Gearbox Shell 7
Gearbox Adjusters 7
Gearbox Selector Mechanism 8
Gearbox Inner Cover 8
Gearbox Outer Cover 9
Gears and Shafts 7
Gearshift Pedal 9
Grab Rail 26