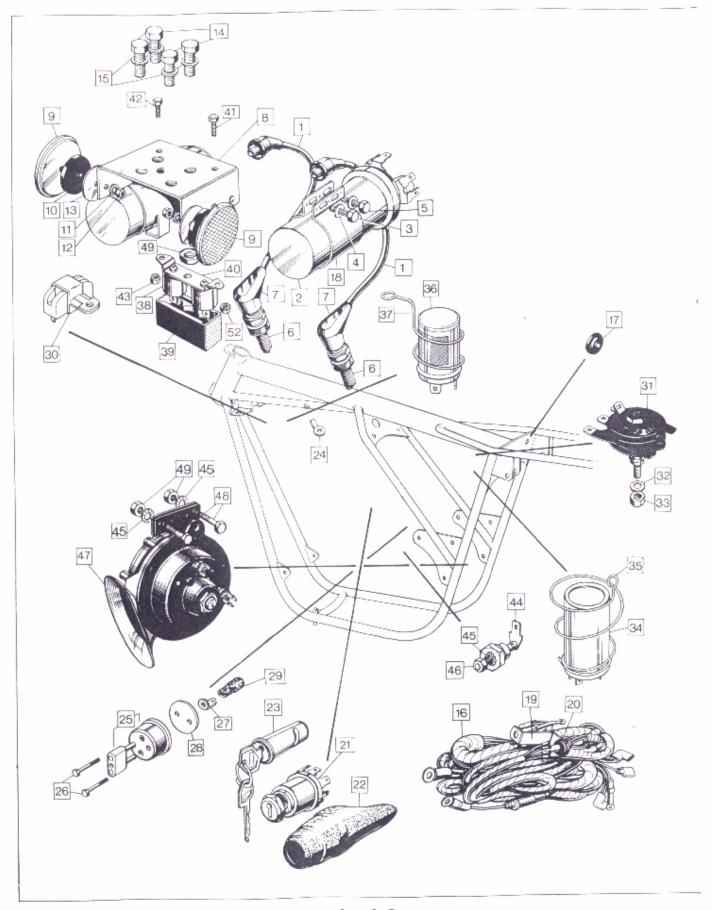

Handlebar Controls 21/22 Handlebars 22 Harness, Headlight 30 Harness, Main 29 Head Steady 13 Hydraulic Hose 22 Horn Control Box 32 Horn Relay 32 Horn, Standard 29 Horns, Interpol 32 Hose, Hydraulic 22 Hydraulic Pipe 22

Instrument Cases 17

Junction Block 16

Kickstart Pedal 9 Kickstart Mechanism 8, 9

Line, Fuel 12 Line, Hydraulic 22 Line, Oil 16 Line, Rocker Feed 4 Light, Head 30 Light, Tail 27 Light, Warning 30 Lock, Steering 17

Rectifier 29 Reflector, Front 29 Reflector, Rear 27 Rocker Gear 3 Rocker Oil Pipes 4

Seat 26 Service Tools - Preface Shocks (Suspension Units) 14 Skid Plate 33 Spark Plugs 29 Speedometer 32 Sprocket, Engine 10 Sprocket Rear 20 Stand, Centre 13 Stand, Prop 14 Steering Head Bearings 17 Sumpshield 33 Support Plates 15 Swinging Arm 14 Switch, Master 29 Switch, Stop, Rear 15 Switch, Light 30 Switch, Dip etc. 21 Switch, Direction Indicator etc. 21

Tachometer 32
Tachometer Drive 5, 6
Tail Unit 27
Tank, Gas 28
Tank, Oil 16
Telescopic Fork 17
Timing Cover 4
Timing Gear 1
Toolkit 33

Valves 3 Valve Springs 3

Wheel, Front 18, 19 Wheel, Rear 20

Zener Diode 29