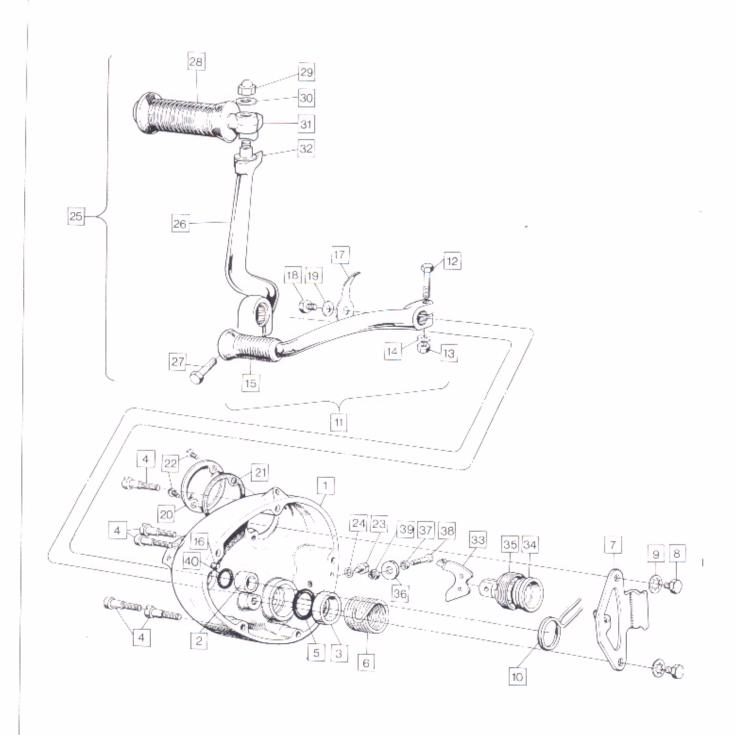

Gascap 28
Petcock 28
Gaskets Sets-Preface
Gearbox Shell 7
Gearbox Adjusters 7
Gearbox Selector Mechanism 8
Gearbox Inner Cover 8
Gearbox Outer Cover 9
Gears and Shafts 7
Gearshift Pedal 9
Grab Rail 26