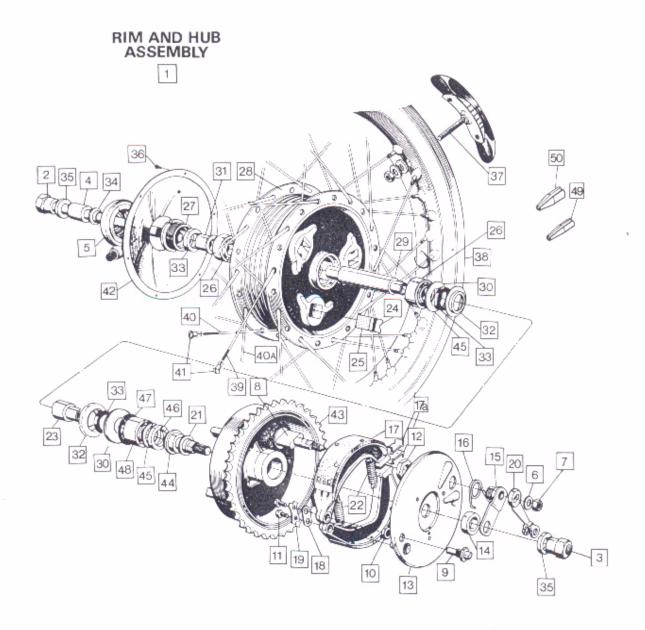

Engine: Crankshaft, Connecting Rods, Pistons, Camshaft, Timing Gear

# Engine: Crankshaft, Connecting Rods, Pistons, Camshaft, Timing Gear

1

| Plate No. | Part No.     | Description                                              | Qtv. | Bin No.    | Price |
|-----------|--------------|----------------------------------------------------------|------|------------|-------|
| 1         | NM.25369     | Connecting Rod with Cap                                  | ,    | D.1.1.110. |       |
| 2         | NM.23254     | Connecting Rod Bolt                                      | 2    |            |       |
| 3         | NM.23253     | Connecting Rod Self Locking Nut                          | 4    |            |       |
| 4         | 064285       | *†Big End Shell Set, Std.                                | 4    |            |       |
| 5         | 064254       | Crankshaft Assembled, 850 Only                           | 2    |            |       |
| 6         | 063106       |                                                          | 1    |            |       |
| 7         | NM.23262     | Crankshaft Assembled, 750 Only                           | 1    |            |       |
| 8         | 060542       | Crank-cheek T.S., 750 Only                               | 1    |            |       |
| 9         | 060731       | Crank-cheek D.S., 750 Only                               | 1    |            |       |
| 10        | NMT2105      | Flywheel, 750 Only                                       | 1    |            |       |
| 11        |              | Dowel                                                    | 1    |            |       |
| 12        | NM.2032      | Nut Retaining Plate                                      | 2    |            |       |
| 13        | 064184       | Crankshaft Stud                                          | 4    |            |       |
| 14        | 064160       | Crankshaft Stud Nut                                      | 8    |            |       |
| 15        | 064185       | Crankshaft Stud                                          | 2    |            |       |
|           | 064189       | Crankshaft Stud Nut                                      | 4    |            |       |
| 16        | NME4591      | Crankshaft Oilway Screw                                  | 1    |            |       |
| 17        | NMT2035      | Timing Pinion                                            | 1    |            |       |
| 18        | 000572       | Timing Pinion Key                                        | 1    |            |       |
| 19        | NMT.2007     | Timing Pinion Back Plate                                 | 1    |            |       |
| 20        | NM.24732     | Timing Pinion Nut (oil pump worm)                        | 1    |            |       |
| 21        | 061084       | Camshaft                                                 | 1    |            |       |
| 22        | 061086       | Camshaft Thrust Washer                                   | 2    |            |       |
| 23        | 061077       | Intermediate Gear c/w Bush                               | 1    |            |       |
| 24        | 061079       | Intermediate Gear Bush                                   | 1    |            |       |
| 25        | 061078       | Intermediate Gear Shaft                                  | 1    |            |       |
| 26        | NM.17823     | Intermediate Gear Shaft Circlip                          | 1    |            |       |
| 27        | 061080       | Camshaft Sprocket                                        | 1    |            |       |
| 28        | 000572       | Camshaft Sprocket Key                                    | 1    |            |       |
| 29        | NM.20732     | Camshaft Sprocket Nut                                    | 1    |            |       |
| 30        | NM.17806     | Camshaft Chain                                           | 1    |            |       |
| 31        | 061094       | Tensioner Slipper                                        | 1    |            |       |
| 32        | NMT2218      | Tensioner Backing Plate, Thin                            | 1    |            |       |
| 33        | NMT2218A     | Tensioner Backing Plate, Thick                           | 1    |            |       |
| 34        | 062665       | Tensioner Stud                                           | 2    |            |       |
| 35        | NM.18202     | Tensioner Stud Washer                                    | 2    |            |       |
| 36        | 062692       | Tensioner Stud Nut                                       | 2    |            |       |
| 37        | 063348       | * Piston complete L.H., 750 Only                         | 1    |            |       |
| 38        | 063349       | *Piston complete R.H., 750 Only                          | 1    |            |       |
| 39        | 063838       | * Piston complete, 850 Only                              |      |            |       |
| 40        | R25830       | *†Piston Ring Set, Std., 750 Only                        | 2    |            |       |
| 41        | R26640K      |                                                          | 2    |            |       |
| 42        | 063842       | *†Piston Ring Set, Std., 850 Only<br>Wrist Pin, 850 Only | 2    |            |       |
| 43        | 060955       | Wrist Pin, 750 Only                                      | 2    |            |       |
| 44        | NM.23276     |                                                          | 2    |            |       |
| 45        | NMT2008      | Circlip                                                  | 2    |            |       |
| 40        | 14 14 1 2000 | Sealing Washer, timing side bearing                      | 1    |            |       |

<sup>\*</sup>For oversizes/undersizes. Refer preface †Available only in sets. Refer preface

Engine: Cylinder, Cylinder Head 750 and 850

GROUP