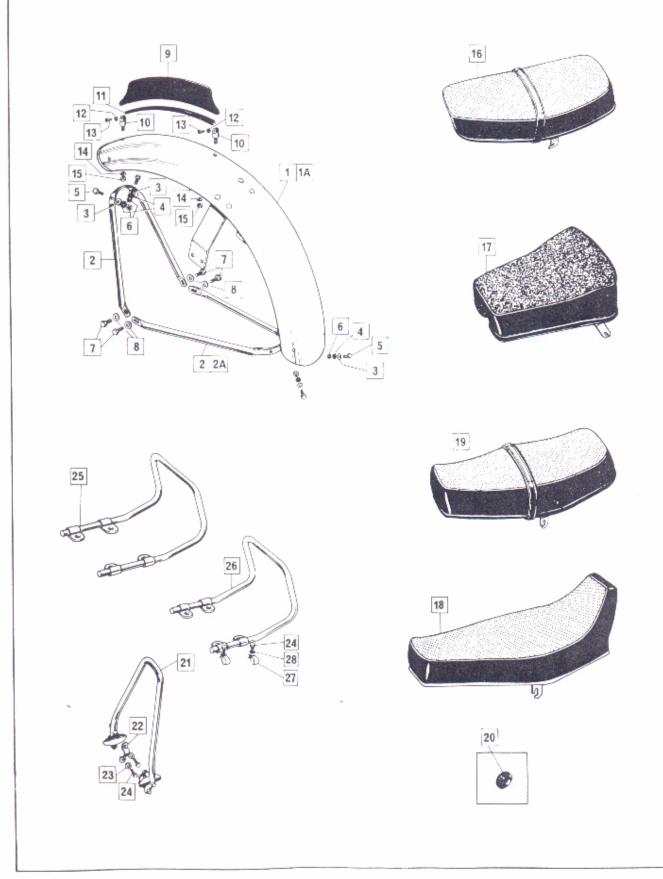

Direction Indicator Lights 31 Direction Indicator Flasher 31 Disc Brake 18

Engine Breather 16, 6, 5 Exhaust Mountings 13 Exhaust Pipes 23, 24

Fairing, Tail Light 27
Fender, Front 26
Fender Rear, 27
Filler Cap, Oil 16
Filler Cap, Petrol 28
Filter, Air 12
Filter, Oil 5, 6, 16
Flasher Lamps 31
Flasher Unit 31
Footpegs, Riders 15
Footpegs, Passenger 23, 24
Forks, Telescopic 17
Frame 14

Rectifier 29 Reflector, Front 29 Reflector, Rear 27 Rocker Gear 3 Rocker Oil Pipes 4

Seat 26 Service Tools - Preface Shocks (Suspension Units) 14 Skid Plate 33 Spark Plugs 29 Speedometer 32 Sprocket, Engine 10 Sprocket Rear 20 Stand, Centre 13 Stand, Prop 14 Steering Head Bearings 17 Sumpshield 33 Support Plates 15 Swinging Arm 14 Switch, Master 29 Switch, Stop, Rear 15 Switch, Light 30 Switch, Dip etc. 21 Switch, Direction Indicator etc. 21