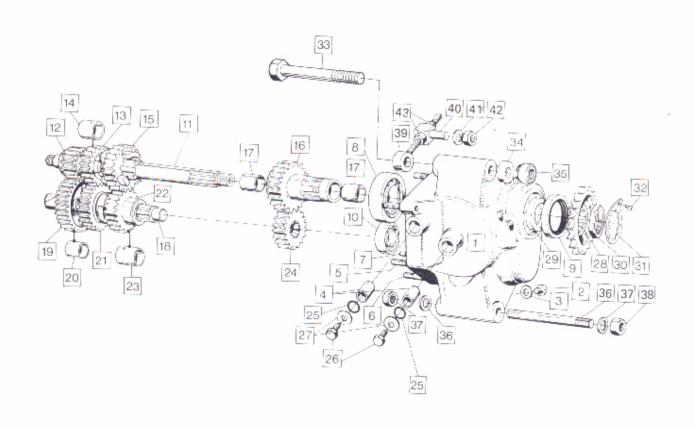

Engine: Crankshaft, Connecting Rods, Pistons, Camshaft, Timing Gear

# Engine: Crankshaft, Connecting Rods, Pistons, Camshaft, Timing Gear

1

| Plate No. | Part No.     | Description                                              | Qtv. | Bin No.    | Price |
|-----------|--------------|----------------------------------------------------------|------|------------|-------|
| 1         | NM.25369     | Connecting Rod with Cap                                  | ,    | D.1.1.110. |       |
| 2         | NM.23254     | Connecting Rod Bolt                                      | 2    |            |       |
| 3         | NM.23253     | Connecting Rod Self Locking Nut                          | 4    |            |       |
| 4         | 064285       | *†Big End Shell Set, Std.                                | 4    |            |       |
| 5         | 064254       | Crankshaft Assembled, 850 Only                           | 2    |            |       |
| 6         | 063106       |                                                          | 1    |            |       |
| 7         | NM.23262     | Crankshaft Assembled, 750 Only                           | 1    |            |       |
| 8         | 060542       | Crank-cheek T.S., 750 Only                               | 1    |            |       |
| 9         | 060731       | Crank-cheek D.S., 750 Only                               | 1    |            |       |
| 10        | NMT2105      | Flywheel, 750 Only                                       | 1    |            |       |
| 11        |              | Dowel                                                    | 1    |            |       |
| 12        | NM.2032      | Nut Retaining Plate                                      | 2    |            |       |
| 13        | 064184       | Crankshaft Stud                                          | 4    |            |       |
| 14        | 064160       | Crankshaft Stud Nut                                      | 8    |            |       |
| 15        | 064185       | Crankshaft Stud                                          | 2    |            |       |
|           | 064189       | Crankshaft Stud Nut                                      | 4    |            |       |
| 16        | NME4591      | Crankshaft Oilway Screw                                  | 1    |            |       |
| 17        | NMT2035      | Timing Pinion                                            | 1    |            |       |
| 18        | 000572       | Timing Pinion Key                                        | 1    |            |       |
| 19        | NMT.2007     | Timing Pinion Back Plate                                 | 1    |            |       |
| 20        | NM.24732     | Timing Pinion Nut (oil pump worm)                        | 1    |            |       |
| 21        | 061084       | Camshaft                                                 | 1    |            |       |
| 22        | 061086       | Camshaft Thrust Washer                                   | 2    |            |       |
| 23        | 061077       | Intermediate Gear c/w Bush                               | 1    |            |       |
| 24        | 061079       | Intermediate Gear Bush                                   | 1    |            |       |
| 25        | 061078       | Intermediate Gear Shaft                                  | 1    |            |       |
| 26        | NM.17823     | Intermediate Gear Shaft Circlip                          | 1    |            |       |
| 27        | 061080       | Camshaft Sprocket                                        | 1    |            |       |
| 28        | 000572       | Camshaft Sprocket Key                                    | 1    |            |       |
| 29        | NM.20732     | Camshaft Sprocket Nut                                    | 1    |            |       |
| 30        | NM.17806     | Camshaft Chain                                           | 1    |            |       |
| 31        | 061094       | Tensioner Slipper                                        | 1    |            |       |
| 32        | NMT2218      | Tensioner Backing Plate, Thin                            | 1    |            |       |
| 33        | NMT2218A     | Tensioner Backing Plate, Thick                           | 1    |            |       |
| 34        | 062665       | Tensioner Stud                                           | 2    |            |       |
| 35        | NM.18202     | Tensioner Stud Washer                                    | 2    |            |       |
| 36        | 062692       | Tensioner Stud Nut                                       | 2    |            |       |
| 37        | 063348       | * Piston complete L.H., 750 Only                         | 1    |            |       |
| 38        | 063349       | *Piston complete R.H., 750 Only                          | 1    |            |       |
| 39        | 063838       | * Piston complete, 850 Only                              |      |            |       |
| 40        | R25830       | *†Piston Ring Set, Std., 750 Only                        | 2    |            |       |
| 41        | R26640K      |                                                          | 2    |            |       |
| 42        | 063842       | *†Piston Ring Set, Std., 850 Only<br>Wrist Pin, 850 Only | 2    |            |       |
| 43        | 060955       | Wrist Pin, 750 Only                                      | 2    |            |       |
| 44        | NM.23276     |                                                          | 2    |            |       |
| 45        | NMT2008      | Circlip                                                  | 2    |            |       |
| 40        | 14 14 1 2000 | Sealing Washer, timing side bearing                      | 1    |            |       |

<sup>\*</sup>For oversizes/undersizes. Refer preface †Available only in sets. Refer preface

Engine: Cylinder, Cylinder Head 750 and 850

GROUP