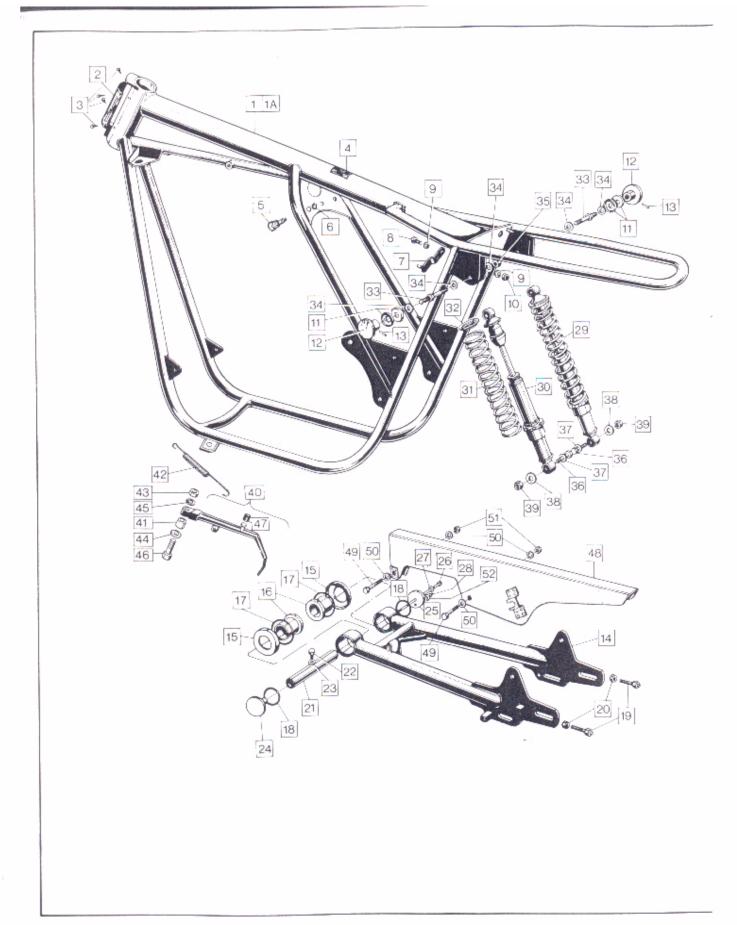

850

ALSO INCLUDES 750 MODELS FROM ENGINE NUMBER 212278

PARTS LIST

01527 454158 sales@classicbikeshop.co.uk www.classicbikeshop.co.uk

### PARTS LIST

COVERING "850" AND "750" MODELS AFTER ENGINE NUMBER 212278

#### TO LOCATE THE PART REQUIRED

Identify from the illustration the group in which the required component appears. Having located the page, the individual component is keyed from the illustration to the text.