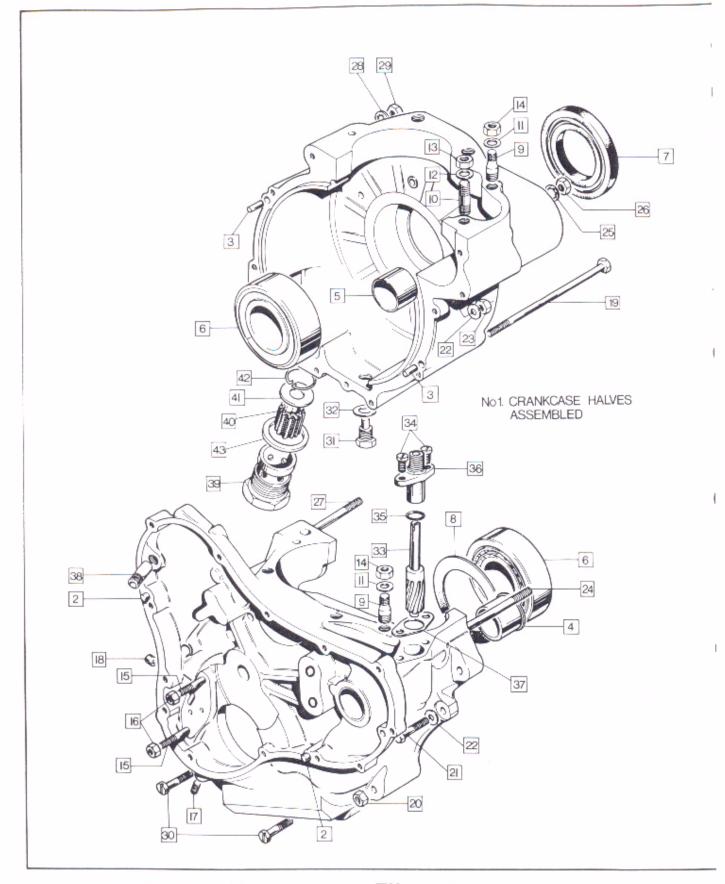

************************** |
| 36       | 062168   | Rocker Feed Pipe                     | 1    |                                         |                                         |
| 37       | NM.18101 | Banjo Bolt                           | 1    |                                         |                                         |
| 38       | NMT1084  | Fibre Washer                         | 3    |                                         | 111-1                                   |
| 39       | 062447   |                                      | 6    |                                         | *************************************** |
|          | 00277/   | Gasket                               | 1    |                                         |                                         |



850 Engine: Crankcases, Filter, Breather, Tachometer Drive

# 850 Engine: Crankcases, Filter, Breather, Tachometer Drive

|   |    | 200 |   |  |
|---|----|-----|---|--|
|   | L  |     |   |  |
| i | Ĭ. |     | P |  |

|           |          |                                       |      | DIIVO                                   |                                         |
|-----------|----------|---------------------------------------|------|-----------------------------------------|-----------------------------------------|
| ¹late No. | Part No. | Description                           | Qty. | Bin No.                                 | Price                                   |
| 1 2       | 064045   | Crankcase Halves Assembled            | 1    |