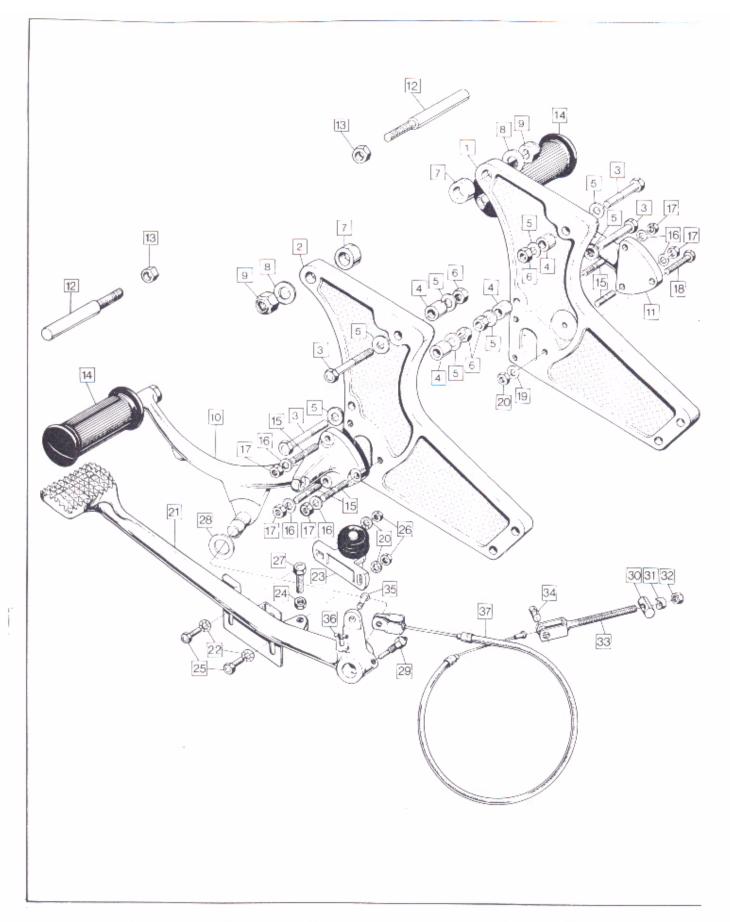

Engine: Crankshaft, Connecting Rods, Pistons, Camshaft, Timing Gear

# Engine: Crankshaft, Connecting Rods, Pistons, Camshaft, Timing Gear

1

| Plate No. | Part No.     | Description                                              | Qtv. | Bin No.    | Price |
|-----------|--------------|----------------------------------------------------------|------|------------|-------|
| 1         | NM.25369     | Connecting Rod with Cap                                  | ,    | D.1.1.110. |       |
| 2         | NM.23254     | Connecting Rod Bolt                                      | 2    |            |       |
| 3         | NM.23253     | Connecting Rod Self Locking Nut                          | 4    |            |       |
| 4         | 064285       | *†Big End Shell Set, Std.                                | 4    |            |       |
| 5         | 064254       | Crankshaft Assembled, 850 Only                           | 2    |            |       |
| 6         | 063106       |                                                          | 1    |            |       |
| 7         | NM.23262     | Crankshaft Assembled, 750 Only                           | 1    |            |       |
| 8         | 060542       | Crank-cheek T.S., 750 Only                               | 1    |            |       |
| 9         | 060731       | Crank-cheek D.S., 750 Only                               | 1    |            |       |
| 10        | NMT2105      | Flywheel, 750 Only                                       | 1    |            |       |
| 11        |              | Dowel                                                    | 1    |            |       |
| 12        | NM.2032      | Nut Retaining Plate                                      | 2    |            |       |
| 13        | 064184       | Crankshaft Stud                                          | 4    |            |       |
| 14        | 064160       | Crankshaft Stud Nut                                      | 8    |            |       |
| 15        | 064185       | Crankshaft Stud                                          | 2    |            |       |
|           | 064189       | Crankshaft Stud Nut                                      | 4    |            |       |
| 16        | NME4591      | Crankshaft Oilway Screw                                  | 1    |            |       |
| 17        | NMT2035      | Timing Pinion                                            | 1    |            |       |
| 18        | 000572       | Timing Pinion Key                                        | 1    |            |       |
| 19        | NMT.2007     | Timing Pinion Back Plate                                 | 1    |            |       |
| 20        | NM.24732     | Timing Pinion Nut (oil pump worm)                        | 1    |            |       |
| 21        | 061084       | Camshaft                                                 | 1    |            |       |
| 22        | 061086       | Camshaft Thrust Washer                                   | 2    |            |       |
| 23        | 061077       | Intermediate Gear c/w Bush                               | 1    |            |       |
| 24        | 061079       | Intermediate Gear Bush                                   | 1    |            |       |
| 25        | 061078       | Intermediate Gear Shaft                                  | 1    |            |       |
| 26        | NM.17823     | Intermediate Gear Shaft Circlip                          | 1    |            |       |
| 27        | 061080       | Camshaft Sprocket                                        | 1    |            |       |
| 28        | 000572       | Camshaft Sprocket Key                                    | 1    |            |       |
| 29        | NM.20732     | Camshaft Sprocket Nut                                    | 1    |            |       |
| 30        | NM.17806     | Camshaft Chain                                           | 1    |            |       |
| 31        | 061094       | Tensioner Slipper                                        | 1    |            |       |
| 32        | NMT2218      | Tensioner Backing Plate, Thin                            | 1    |            |       |
| 33        | NMT2218A     | Tensioner Backing Plate, Thick                           | 1    |            |       |
| 34        | 062665       | Tensioner Stud                                           | 2    |            |       |
| 35        | NM.18202     | Tensioner Stud Washer                                    | 2    |            |       |
| 36        | 062692       | Tensioner Stud Nut                                       | 2    |            |       |
| 37        | 063348       | * Piston complete L.H., 750 Only                         | 1    |            |       |
| 38        | 063349       | *Piston complete R.H., 750 Only                          | 1    |            |       |
| 39        | 063838       | * Piston complete, 850 Only                              |      |            |       |
| 40        | R25830       | *†Piston Ring Set, Std., 750 Only                        | 2    |            |       |
| 41        | R26640K      |                                                          | 2    |            |       |
| 42        | 063842       | *†Piston Ring Set, Std., 850 Only<br>Wrist Pin, 850 Only | 2    |            |       |
| 43        | 060955       | Wrist Pin, 750 Only                                      | 2    |            |       |
| 44        | NM.23276     |                                                          | 2    |            |       |
| 45        | NMT2008      | Circlip                                                  | 2    |            |       |
| 40        | 14 14 1 2000 | Sealing Washer, timing side bearing                      | 1    |            |       |

<sup>\*</sup>For oversizes/undersizes. Refer preface †Available only in sets. Refer preface

Engine: Cylinder, Cylinder Head 750 and 850

GROUP