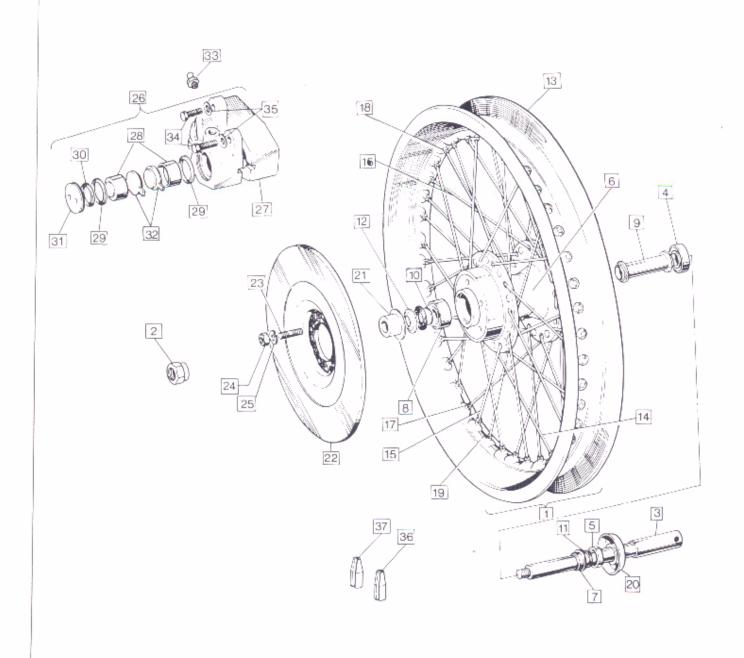

|
| 53        | 002023           | Top Cover                               | 1    |                                         |       |
| EA        | 061900           | 'O' Ring                                | 6    |                                         |       |
| 54<br>55  | 22688/2          | Bolt                                    | 1    |                                         |       |
| 55<br>56  | 000011           | Washer                                  | 1    |                                         |       |
| 56<br>57  |                  | Nut                                     | 1    |                                         |       |
| 57        | 27815            | 1 1                                     | 1    | 11-1-1-1-1-1-1-1-1-1                    |       |



Front Wheel and Brake (Disc Type)

# Front Wheel and Brake (Disc Type) 18

| Plate No.  | Part No.         | Description