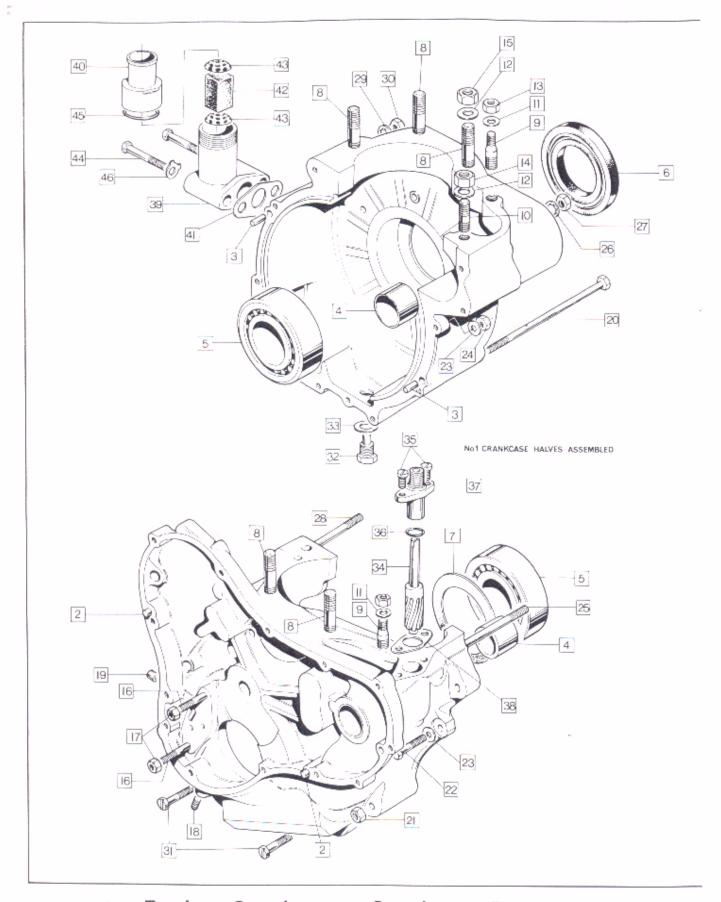

| NM16946  | Filter Gauze                          | 1    |                                         |                                         |
| 41        | NM16947  | Filter Washer                         | 1    |                                         |                                         |
| 42        | NM16948  | Circlip                               | 1    |                                         |                                         |
| 43        | 064153   | Filter Body Washer                    | 1    |                                         |                                         |
|           | _        | - more wordy evaluation               | 1    |                                         |                                         |

FAG NJ306E 190081 012 WIOD



750 Engine: Crankcases, Crankcase Breather, Tachometer Drive

### 750 Engine: Crankcases, Crankcase Breather, Tachometer Drive

| 4 |  |
|---|--|
|   |  |
|   |  |

| Plate No. | Part No. | Description                                 | Qty. | Bin No.                                 | Price                                   |
|-----------|----------|---------------------------------------------|------|-----------------------------------------|-----------------------------------------|
| 1         | 063334   | Crankcase Halves Assembled                  | 1    |                                         |                                         |
| 2         | NM.11790 | Crankcase Dowel                             | 2    |                                         |