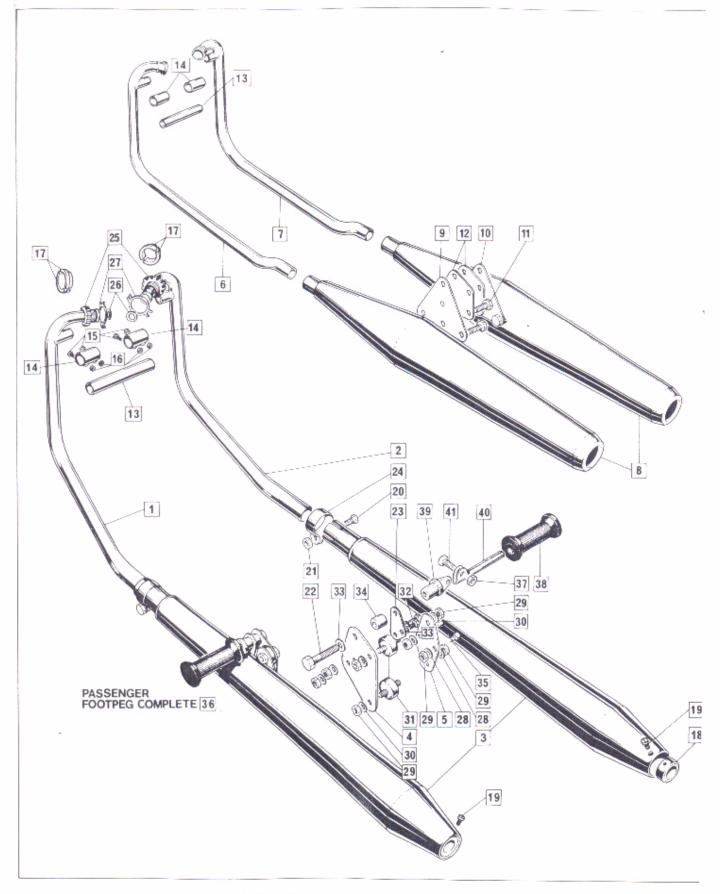

Direction Indicator Lights 31 Direction Indicator Flasher 31 Disc Brake 18

Engine Breather 16, 6, 5 Exhaust Mountings 13 Exhaust Pipes 23, 24

Fairing, Tail Light 27
Fender, Front 26
Fender Rear, 27
Filler Cap, Oil 16
Filler Cap, Petrol 28
Filter, Air 12
Filter, Oil 5, 6, 16
Flasher Lamps 31
Flasher Unit 31
Footpegs, Riders 15
Footpegs, Passenger 23, 24
Forks, Telescopic 17
Frame 14

Main Bearings 5, 6
Major Assemblies – Preface
Master Cylinder 22
Mountings 13
Muffler 23, 24
Muffler Support 15, 23, 24
Mute 23, 24

Numberplate, Front 26

Oil Filter 16 Oil Pipes 16 Oil Pump 4 Oil Tank 16 Oil Release Valve 4 Oversize Parts – Preface Pedal, Rear Brake 15 Petrol Taps 28 Petrol Filler Cap 28 Police Horns 32 Pistons 1 Pushrods 3

Rectifier 29 Reflector, Front 29 Reflector, Rear 27 Rocker Gear 3 Rocker Oil Pipes 4

Seat 26 Service Tools - Preface Shocks (Suspension Units) 14 Skid Plate 33 Spark Plugs 29 Speedometer 32 Sprocket, Engine 10 Sprocket Rear 20 Stand, Centre 13 Stand, Prop 14 Steering Head Bearings 17 Sumpshield 33 Support Plates 15 Swinging Arm 14 Switch, Master 29 Switch, Stop, Rear 15 Switch, Light 30 Switch, Dip etc. 21 Switch, Direction Indicator etc. 21