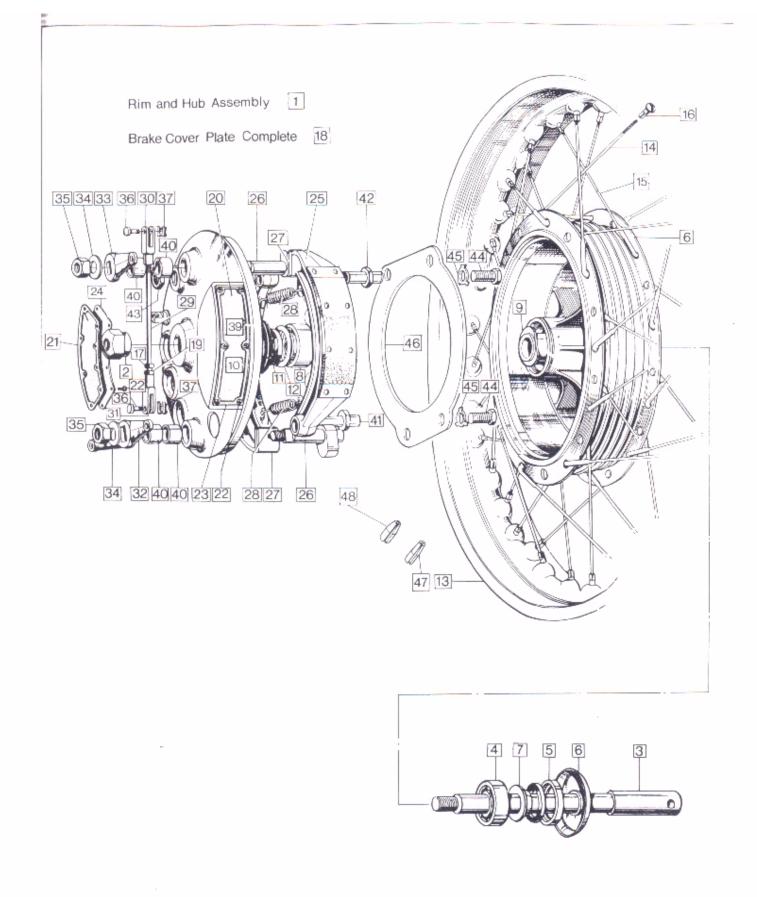

Engine: Crankshaft, Connecting Rods, Pistons, Camshaft, Timing Gear

# Engine: Crankshaft, Connecting Rods, Pistons, Camshaft, Timing Gear

1

| Plate No. | Part No.     | Description                                              | Qtv. | Bin No.    | Price |
|-----------|--------------|----------------------------------------------------------|------|------------|-------|
| 1         | NM.25369     | Connecting Rod with Cap                                  | ,    | D.1.1.110. |       |
| 2         | NM.23254     | Connecting Rod Bolt                                      | 2    |            |       |
| 3         | NM.23253     | Connecting Rod Self Locking Nut                          | 4    |            |       |
| 4         | 064285       | *†Big End Shell Set, Std.                                | 4    |            |       |
| 5         | 064254       | Crankshaft Assembled, 850 Only                           | 2    |            |       |
| 6         | 063106       |                                                          | 1    |            |       |
| 7         | NM.23262     | Crankshaft Assembled, 750 Only                           | 1    |            |       |
| 8         | 060542       | Crank-cheek T.S., 750 Only                               | 1    |            |       |
| 9         | 060731       | Crank-cheek D.S., 750 Only                               | 1    |            |       |
| 10        | NMT2105      | Flywheel, 750 Only                                       | 1    |            |       |
| 11        |              | Dowel                                                    | 1    |            |       |
| 12        | NM.2032      | Nut Retaining Plate                                      | 2    |            |       |
| 13        | 064184       | Crankshaft Stud                                          | 4    |            |       |
| 14        | 064160       | Crankshaft Stud Nut                                      | 8    |            |       |
| 15        | 064185       | Crankshaft Stud                                          | 2    |            |       |
|           | 064189       | Crankshaft Stud Nut                                      | 4    |            |       |
| 16        | NME4591      | Crankshaft Oilway Screw                                  | 1    |            |       |
| 17        | NMT2035      | Timing Pinion                                            | 1    |            |       |
| 18        | 000572       | Timing Pinion Key                                        | 1    |            |       |
| 19        | NMT.2007     | Timing Pinion Back Plate                                 | 1    |            |       |
| 20        | NM.24732     | Timing Pinion Nut (oil pump worm)                        | 1    |            |       |
| 21        | 061084       | Camshaft                                                 | 1    |            |       |
| 22        | 061086       | Camshaft Thrust Washer                                   | 2    |            |       |
| 23        | 061077       | Intermediate Gear c/w Bush                               | 1    |            |       |
| 24        | 061079       | Intermediate Gear Bush                                   | 1    |            |       |
| 25        | 061078       | Intermediate Gear Shaft                                  | 1    |            |       |
| 26        | NM.17823     | Intermediate Gear Shaft Circlip                          | 1    |            |       |
| 27        | 061080       | Camshaft Sprocket                                        | 1    |            |       |
| 28        | 000572       | Camshaft Sprocket Key                                    | 1    |            |       |
| 29        | NM.20732     | Camshaft Sprocket Nut                                    | 1    |            |       |
| 30        | NM.17806     | Camshaft Chain                                           | 1    |            |       |
| 31        | 061094       | Tensioner Slipper                                        | 1    |            |       |
| 32        | NMT2218      | Tensioner Backing Plate, Thin                            | 1    |            |       |
| 33        | NMT2218A     | Tensioner Backing Plate, Thick                           | 1    |            |       |
| 34        | 062665       | Tensioner Stud                                           | 2    |            |       |
| 35        | NM.18202     | Tensioner Stud Washer                                    | 2    |            |       |
| 36        | 062692       | Tensioner Stud Nut                                       | 2    |            |       |
| 37        | 063348       | * Piston complete L.H., 750 Only                         | 1    |            |       |
| 38        | 063349       | *Piston complete R.H., 750 Only                          | 1    |            |       |
| 39        | 063838       | * Piston complete, 850 Only                              |      |            |       |
| 40        | R25830       | *†Piston Ring Set, Std., 750 Only                        | 2    |            |       |
| 41        | R26640K      |                                                          | 2    |            |       |
| 42        | 063842       | *†Piston Ring Set, Std., 850 Only<br>Wrist Pin, 850 Only | 2    |            |       |
| 43        | 060955       | Wrist Pin, 750 Only                                      | 2    |            |       |
| 44        | NM.23276     |                                                          | 2    |            |       |
| 45        | NMT2008      | Circlip                                                  | 2    |            |       |
| 40        | 14 14 1 2000 | Sealing Washer, timing side bearing                      | 1    |            |       |

<sup>\*</sup>For oversizes/undersizes. Refer preface †Available only in sets. Refer preface

Engine: Cylinder, Cylinder Head 750 and 850

GROUP