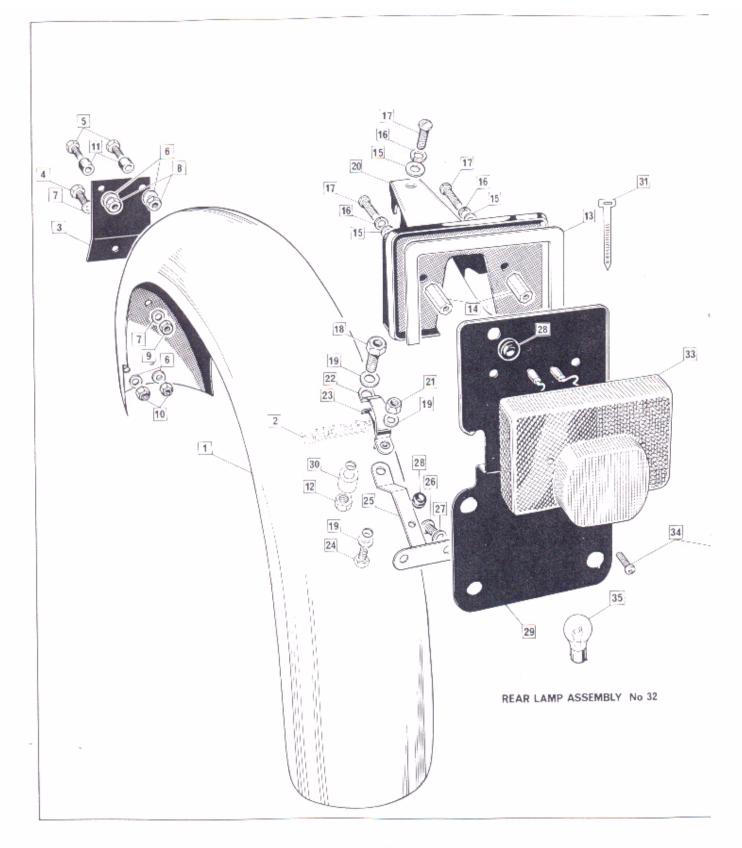

Rectifier 29 Reflector, Front 29 Reflector, Rear 27 Rocker Gear 3 Rocker Oil Pipes 4

Seat 26 Service Tools - Preface Shocks (Suspension Units) 14 Skid Plate 33 Spark Plugs 29 Speedometer 32 Sprocket, Engine 10 Sprocket Rear 20 Stand, Centre 13 Stand, Prop 14 Steering Head Bearings 17 Sumpshield 33 Support Plates 15 Swinging Arm 14 Switch, Master 29 Switch, Stop, Rear 15 Switch, Light 30 Switch, Dip etc. 21 Switch, Direction Indicator etc. 21

Tachometer 32
Tachometer Drive 5, 6
Tail Unit 27
Tank, Gas 28
Tank, Oil 16
Telescopic Fork 17
Timing Cover 4
Timing Gear 1
Toolkit 33

Valves 3 Valve Springs 3

Wheel, Front 18, 19 Wheel, Rear 20

Zener Diode 29