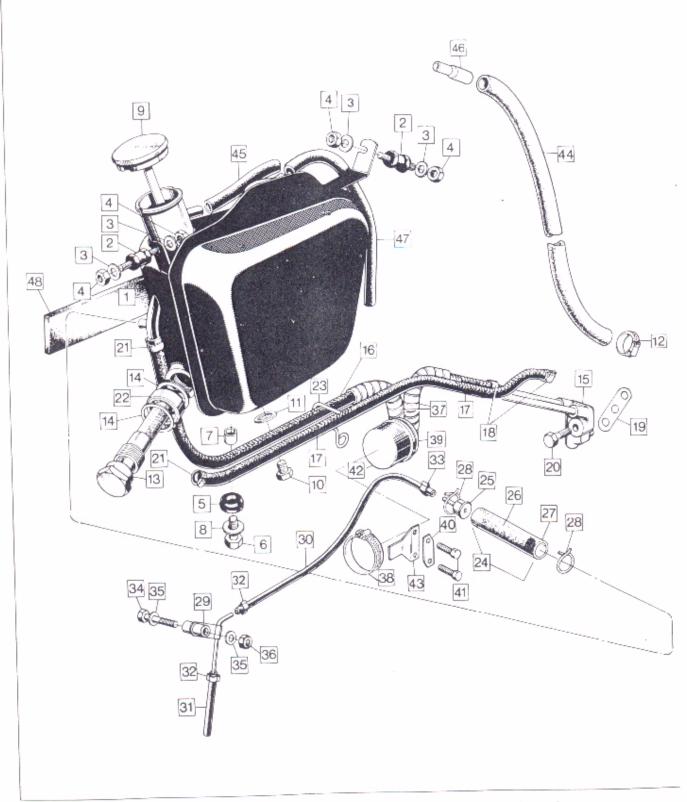

797   | Rear Brake Adjuster Nut                  | 1    |                  |                                         |
| 33        | 060796   | Rear Brake Cable Yoke                    | 1    |                  |                                         |
| 34        | 060806   | Rear Brake Cable Trunnion                | 1    |                  |                                         |
| 35        | 060552   | Rear Brake Cable Pin                     | 1    |                  | *************************************** |
| 36        | 060553   | Spring Clip                              | 1    |                  |                                         |
| 37        | 060482   | Rear Brake Cable                         | 1    |                  |                                         |



Oil Tank, Oil Pipes, Junction Block, Rear Chain Oiler and Full Flow Oil Filter

#### 16

# Oil Tank, Oil Pipes, Junction Block, Rear Chain Oiler and Full Flow Oil Filter

|   |                 |          | onam one                     |      |                                         |                                         |
|---|-----------------|----------|------------------------------|------|-----------------------------------------|-----------------------------------------|
|   |                 |          |                              | Qty. | Bin No.                                 | Price                                   |
|   | Plate No.       | Part No. | Description                  | ۵.,. |                                         |                                         |