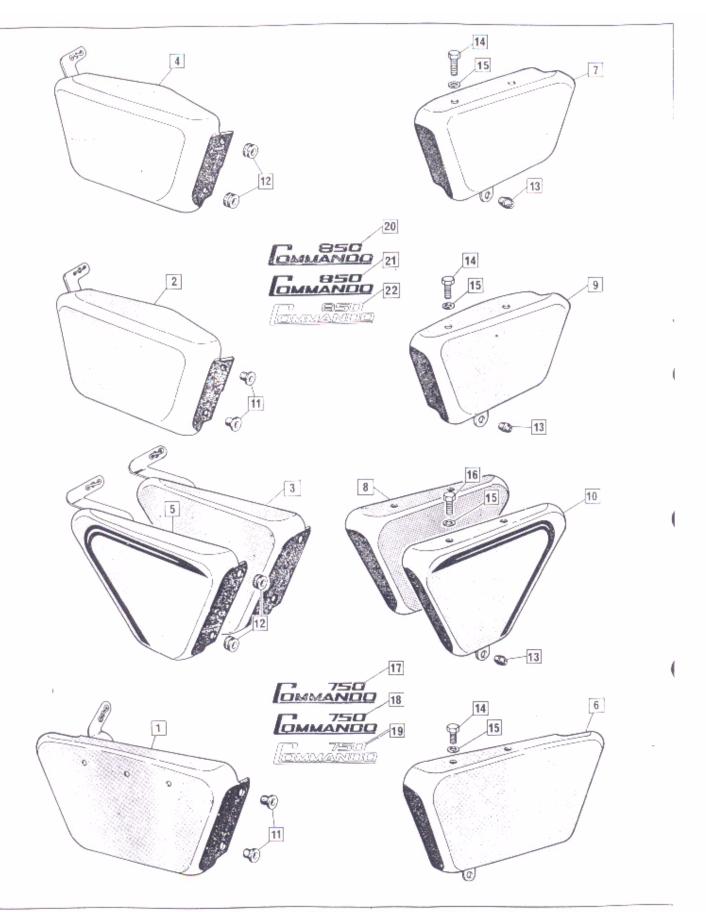

Direction Indicator Lights 31 Direction Indicator Flasher 31 Disc Brake 18

Engine Breather 16, 6, 5 Exhaust Mountings 13 Exhaust Pipes 23, 24

Fairing, Tail Light 27
Fender, Front 26
Fender Rear, 27
Filler Cap, Oil 16
Filler Cap, Petrol 28
Filter, Air 12
Filter, Oil 5, 6, 16
Flasher Lamps 31
Flasher Unit 31
Footpegs, Riders 15
Footpegs, Passenger 23, 24
Forks, Telescopic 17
Frame 14