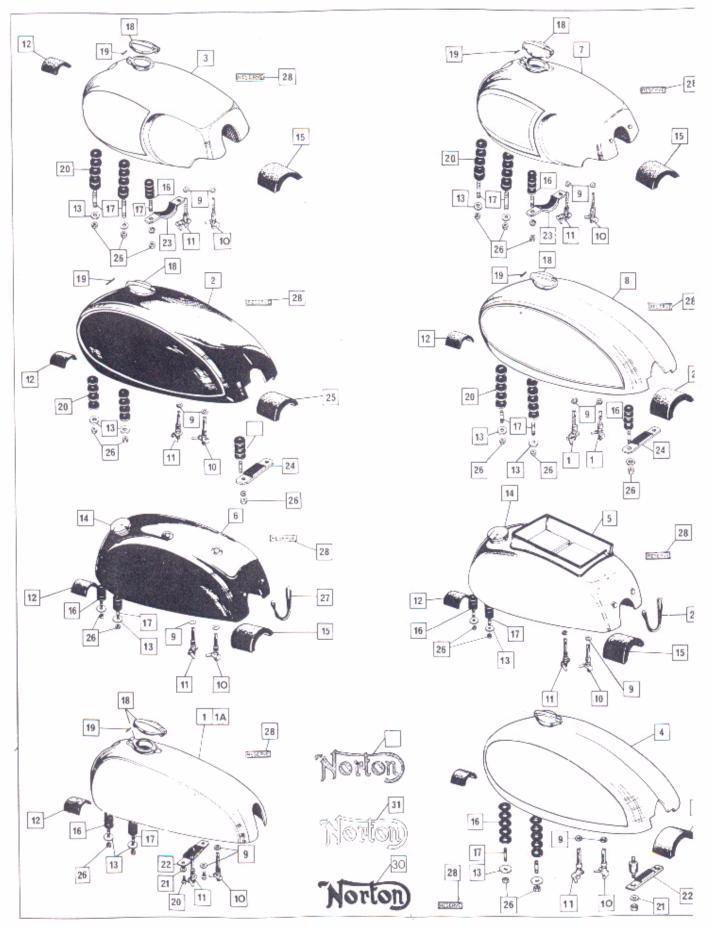

Main Bearings 5, 6
Major Assemblies – Preface
Master Cylinder 22
Mountings 13
Muffler 23, 24
Muffler Support 15, 23, 24
Mute 23, 24

Numberplate, Front 26

Oil Filter 16 Oil Pipes 16 Oil Pump 4 Oil Tank 16 Oil Release Valve 4 Oversize Parts – Preface Pedal, Rear Brake 15 Petrol Taps 28 Petrol Filler Cap 28 Police Horns 32 Pistons 1 Pushrods 3

Tachometer 32
Tachometer Drive 5, 6
Tail Unit 27
Tank, Gas 28
Tank, Oil 16
Telescopic Fork 17
Timing Cover 4
Timing Gear 1
Toolkit 33

Valves 3 Valve Springs 3

Wheel, Front 18, 19 Wheel, Rear 20

Zener Diode 29