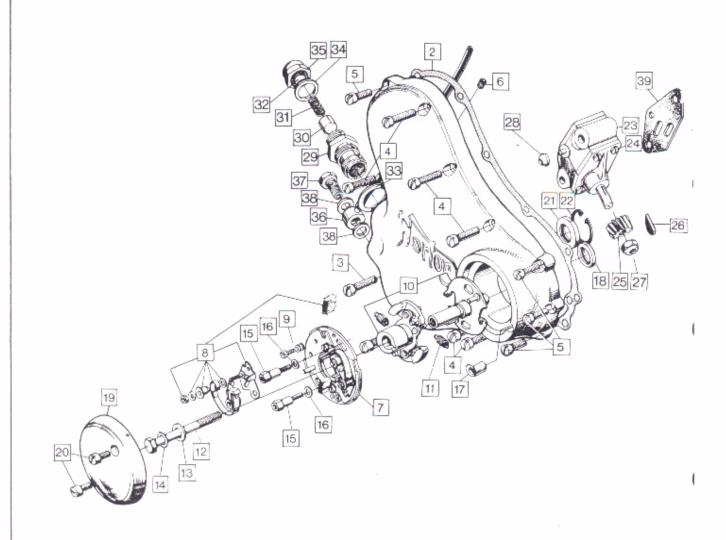

| 8         |            |                                       |



Engine: Contact Breaker, Timing Cover, Oil Pump, Oil Pressure Relief Valve

### Engine: Contact Breaker, Timing Cover, Oil Pump, Oil Pressure Relief Valve

|   | À | ø | ğ |   |
|---|---|---|---|---|
| d | ٤ | 1 |   | L |
|   |   | - |   | ۳ |

| late No. | Part No. | Description                          | Qty. | Bin No.                                 | Price                                   |
|----------|----------|--------------------------------------|------|-----------------------------------------|-----------------------------------------|
| 1        | 061073   | Timing Cover                         |      |                                         |                                         |
| 2        | 061092   | Timing Cover Gasket                  | 1    |