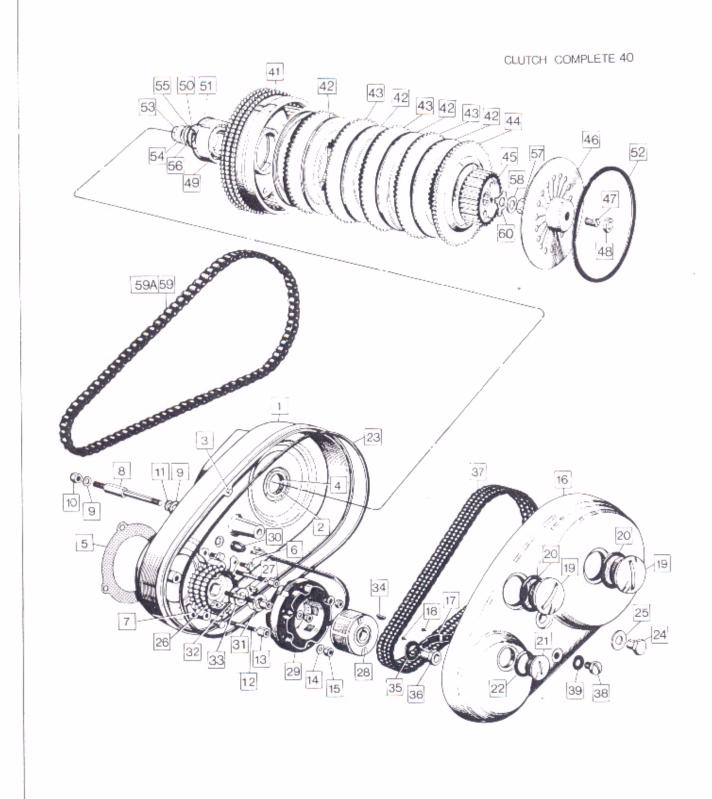

| Clutch Operating Lever Body Lockring               | 1    |         |                                         |
| 36        | 040060   | Clutch Operating Roller                            | 1    |         | ** 11 7-1                               |
| 37        | 040065   | Clutch Operating Roller Sleeve                     | 1    |         |                                         |
| 38        | 000457   | Clutch Operating Roller Screw                      | 1    |         |                                         |
| 39        | 011846   | Clutch Operating Roller Screw Nut                  | 1    |         |                                         |
| 40        | 040006   | 'O' Ring Pawl Carrier                              | 1    |         |                                         |



Chaincases, Chains, Sprockets, Clutch, Alternator

### Chaincases, Chains, Sprockets, Clutch, Alternator

10

|   |