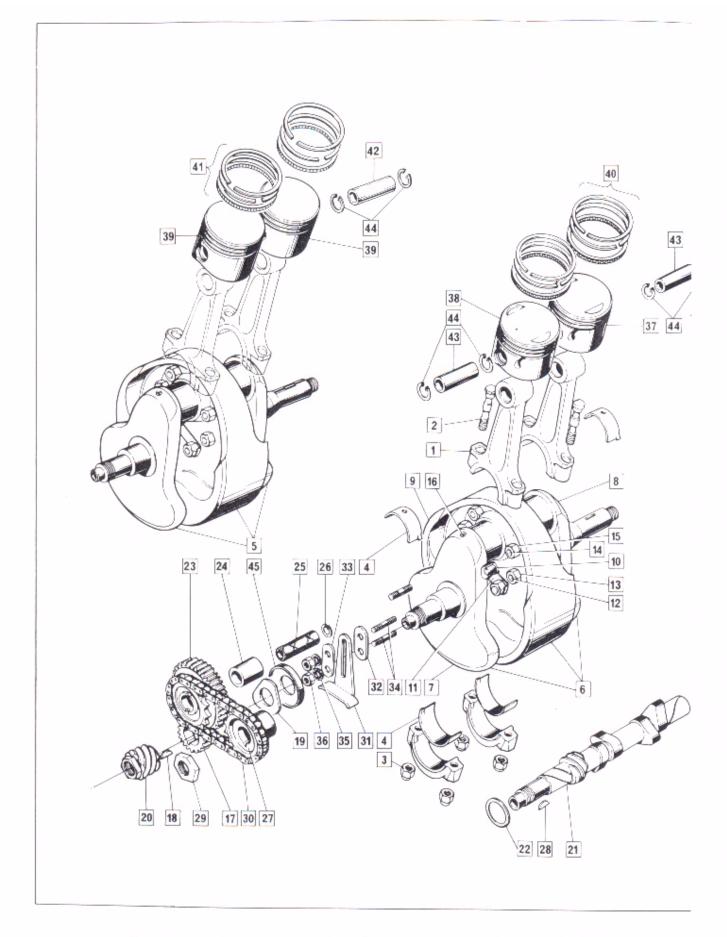

Engine: Crankshaft, Connecting Rods, Pistons, Camshaft, Timing Gear

# Engine: Crankshaft, Connecting Rods, Pistons, Camshaft, Timing Gear

1

| Plate No. | Part No.     | Description                                              | Qtv. | Bin No.    | Price |
|-----------|--------------|----------------------------------------------------------|------|------------|-------|
| 1         | NM.25369     | Connecting Rod with Cap                                  | ,    | D.1.1.110. |       |
| 2         | NM.23254     | Connecting Rod Bolt                                      | 2    |            |       |
| 3         | NM.23253     | Connecting Rod Self Locking Nut                          | 4    |            |       |
| 4         | 064285       | *†Big End Shell Set, Std.                                | 4    |            |       |
| 5         | 064254       | Crankshaft Assembled, 850 Only                           | 2    |            |       |
| 6         | 063106       |                                                          | 1    |            |       |
| 7         | NM.23262     | Crankshaft Assembled, 750 Only                           | 1    |            |       |
| 8         | 060542       | Crank-cheek T.S., 750 Only                               | 1    |            |       |
| 9         | 060731       | Crank-cheek D.S., 750 Only                               | 1    |            |       |
| 10        | NMT2105      | Flywheel, 750 Only                                       | 1    |            |       |
| 11        |              | Dowel                                                    | 1    |            |       |
| 12        | NM.2032      | Nut Retaining Plate                                      | 2    |            |       |
| 13        | 064184       | Crankshaft Stud                                          | 4    |            |       |
| 14        | 064160       | Crankshaft Stud Nut                                      | 8    |            |       |
| 15        | 064185       | Crankshaft Stud                                          | 2    |            |       |
|           | 064189       | Crankshaft Stud Nut                                      | 4    |            |       |
| 16        | NME4591      | Crankshaft Oilway Screw                                  | 1    |            |       |
| 17        | NMT2035      | Timing Pinion                                            | 1    |            |       |
| 18        | 000572       | Timing Pinion Key                                        | 1    |            |       |
| 19        | NMT.2007     | Timing Pinion Back Plate                                 | 1    |            |       |
| 20        | NM.24732     | Timing Pinion Nut (oil pump worm)                        | 1    |            |       |
| 21        | 061084       | Camshaft                                                 | 1    |            |       |
| 22        | 061086       | Camshaft Thrust Washer                                   | 2    |            |       |
| 23        | 061077       | Intermediate Gear c/w Bush                               | 1    |            |       |
| 24        | 061079       | Intermediate Gear Bush                                   | 1    |            |       |
| 25        | 061078       | Intermediate Gear Shaft                                  | 1    |            |       |
| 26        | NM.17823     | Intermediate Gear Shaft Circlip                          | 1    |            |       |
| 27        | 061080       | Camshaft Sprocket                                        | 1    |            |       |
| 28        | 000572       | Camshaft Sprocket Key                                    | 1    |            |       |
| 29        | NM.20732     | Camshaft Sprocket Nut                                    | 1    |            |       |
| 30        | NM.17806     | Camshaft Chain                                           | 1    |            |       |
| 31        | 061094       | Tensioner Slipper                                        | 1    |            |       |
| 32        | NMT2218      | Tensioner Backing Plate, Thin                            | 1    |            |       |
| 33        | NMT2218A     | Tensioner Backing Plate, Thick                           | 1    |            |       |
| 34        | 062665       | Tensioner Stud                                           | 2    |            |       |
| 35        | NM.18202     | Tensioner Stud Washer                                    | 2    |            |       |
| 36        | 062692       | Tensioner Stud Nut                                       | 2    |            |       |
| 37        | 063348       | * Piston complete L.H., 750 Only                         | 1    |            |       |
| 38        | 063349       | *Piston complete R.H., 750 Only                          | 1    |            |       |
| 39        | 063838       | * Piston complete, 850 Only                              |      |            |       |
| 40        | R25830       | *†Piston Ring Set, Std., 750 Only                        | 2    |            |       |
| 41        | R26640K      |                                                          | 2    |            |       |
| 42        | 063842       | *†Piston Ring Set, Std., 850 Only<br>Wrist Pin, 850 Only | 2    |            |       |
| 43        | 060955       | Wrist Pin, 750 Only                                      | 2    |            |       |
| 44        | NM.23276     |                                                          | 2    |            |       |
| 45        | NMT2008      | Circlip                                                  | 2    |            |       |
| 40        | 14 14 1 2000 | Sealing Washer, timing side bearing                      | 1    |            |       |

<sup>\*</sup>For oversizes/undersizes. Refer preface †Available only in sets. Refer preface

Engine: Cylinder, Cylinder Head 750 and 850

GROUP