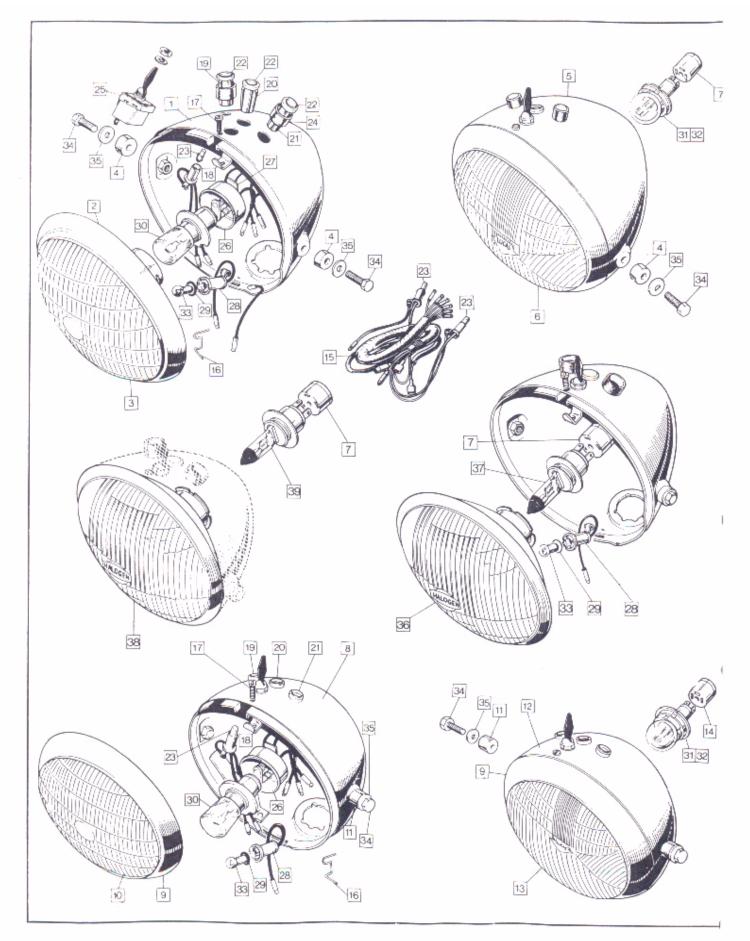

Instrument Cases 17

Junction Block 16

Kickstart Pedal 9 Kickstart Mechanism 8, 9

Line, Fuel 12 Line, Hydraulic 22 Line, Oil 16 Line, Rocker Feed 4 Light, Head 30 Light, Tail 27 Light, Warning 30 Lock, Steering 17

Tachometer 32
Tachometer Drive 5, 6
Tail Unit 27
Tank, Gas 28
Tank, Oil 16
Telescopic Fork 17
Timing Cover 4
Timing Gear 1
Toolkit 33

Valves 3 Valve Springs 3

Wheel, Front 18, 19 Wheel, Rear 20

Zener Diode 29