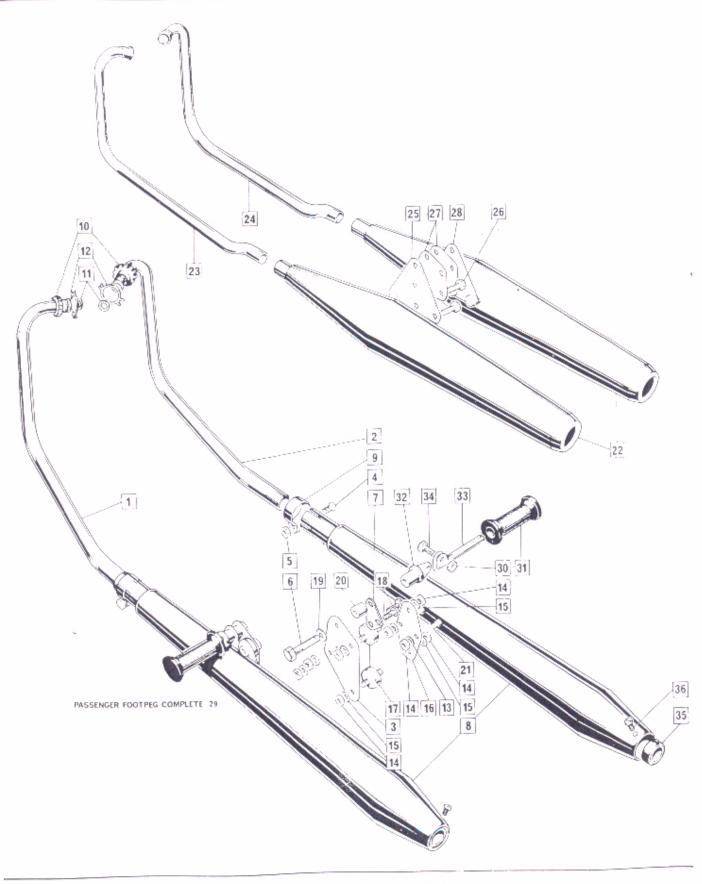

Direction Indicator Lights 31 Direction Indicator Flasher 31 Disc Brake 18

Engine Breather 16, 6, 5 Exhaust Mountings 13 Exhaust Pipes 23, 24

Fairing, Tail Light 27
Fender, Front 26
Fender Rear, 27
Filler Cap, Oil 16
Filler Cap, Petrol 28
Filter, Air 12
Filter, Oil 5, 6, 16
Flasher Lamps 31
Flasher Unit 31
Footpegs, Riders 15
Footpegs, Passenger 23, 24
Forks, Telescopic 17
Frame 14

Main Bearings 5, 6
Major Assemblies – Preface
Master Cylinder 22
Mountings 13
Muffler 23, 24
Muffler Support 15, 23, 24
Mute 23, 24

Numberplate, Front 26

Oil Filter 16 Oil Pipes 16 Oil Pump 4 Oil Tank 16 Oil Release Valve 4 Oversize Parts – Preface Pedal, Rear Brake 15 Petrol Taps 28 Petrol Filler Cap 28 Police Horns 32 Pistons 1 Pushrods 3

Rectifier 29 Reflector, Front 29 Reflector, Rear 27 Rocker Gear 3 Rocker Oil Pipes 4

Seat 26 Service Tools - Preface Shocks (Suspension Units) 14 Skid Plate 33 Spark Plugs 29 Speedometer 32 Sprocket, Engine 10 Sprocket Rear 20 Stand, Centre 13 Stand, Prop 14 Steering Head Bearings 17 Sumpshield 33 Support Plates 15 Swinging Arm 14 Switch, Master 29 Switch, Stop, Rear 15 Switch, Light 30 Switch, Dip etc. 21 Switch, Direction Indicator etc. 21