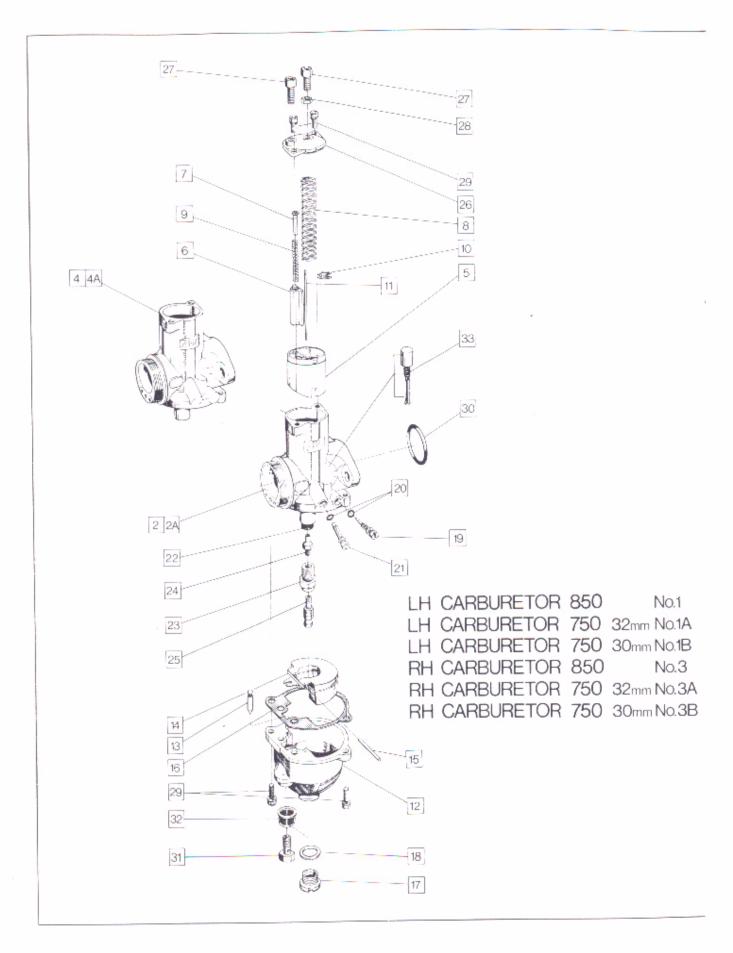

850

ALSO INCLUDES 750 MODELS FROM ENGINE NUMBER 212278

PARTS LIST

01527 454158 sales@classicbikeshop.co.uk www.classicbikeshop.co.uk

### PARTS LIST

COVERING "850" AND "750" MODELS AFTER ENGINE NUMBER 212278

#### TO LOCATE THE PART REQUIRED

Identify from the illustration the group in which the required component appears. Having located the page, the individual component is keyed from the illustration to the text.