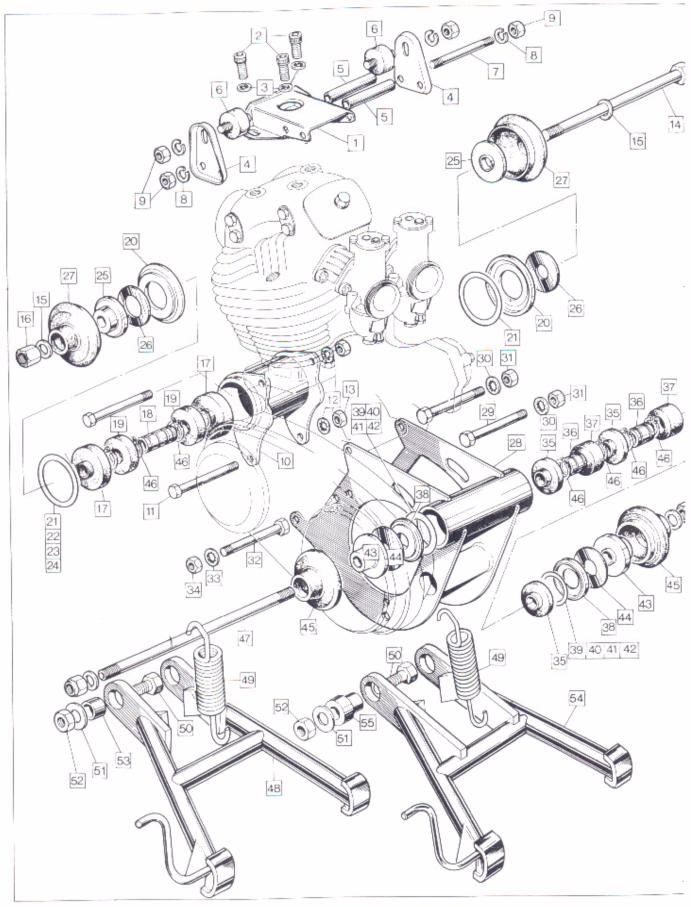

850

ALSO INCLUDES 750 MODELS FROM ENGINE NUMBER 212278

PARTS LIST

01527 454158 sales@classicbikeshop.co.uk www.classicbikeshop.co.uk

### PARTS LIST

COVERING "850" AND "750" MODELS AFTER ENGINE NUMBER 212278

#### TO LOCATE THE PART REQUIRED

Identify from the illustration the group in which the required component appears. Having located the page, the individual component is keyed from the illustration to the text.