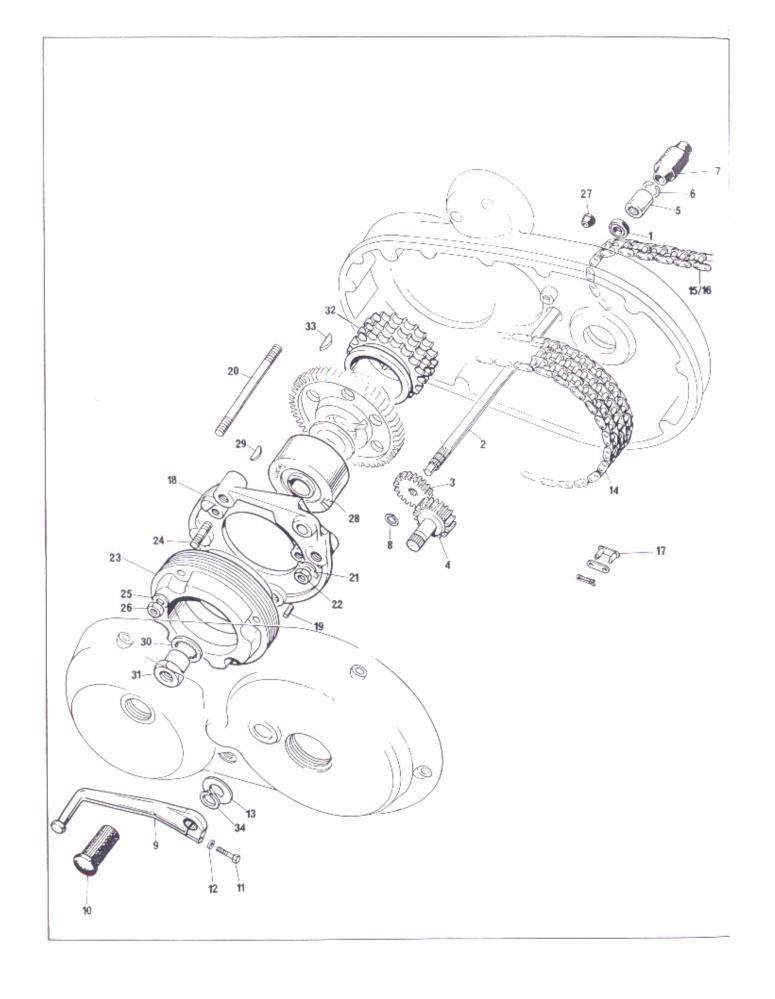

Gear Linkage, Chains, Alternator, Engine Sprocket

### Gear Linkage, Chains, Alternator, Engine Sprocket

| Ref. | 0 -         | Maker's or             |                                  |          |                                         |
|------|-------------|------------------------|----------------------------------|----------|-----------------------------------------|
| No.  | Part<br>No. | Superseded<br>Part No. | Description                      |          | Bin                                     |
| rvo. | 740.        | Part IVO.              | Description                      | Quantity | No.                                     |
| 1    | 06-5183     |                        | Seal, Cross Shaft                | 1        |                                         |
| 2    | 06-6187     |                        | Cross, Shaft                     | 1        |                                         |
| 3    | 06-6181     |                        | Gear, Cross Shaft                | 1        |                                         |
| 4    | 06-6180     |                        | Spindle                          | 1        |                                         |
| 5    | 06-5607     |                        | Connector                        | 1        |                                         |
| 6    | 06-6401     |                        | Circlip, Connector               | 1        |                                         |
| 7    | 06-5753     |                        | Sleeve, Protector                | 1        |                                         |
| 8    | 06-8089     | E9732 -                | Circlip                          | 2        |                                         |
| 9    | 06-6188     |                        | Pedal, Gearshift                 | 1        |                                         |
| 10   | 04-0086     |                        | Rubber, Gear Pedal               | 1        |                                         |
| -11  | 14-6105     | 25613                  | Bolt, Gear Pedal                 | 1        |                                         |
| 12   | 04-5062     |                        | Washer                           | 1        | *************************************** |
| 13   | 06-5646     |                        | Washer, Locating                 | 1        |                                         |
| 14   | 06-0366     |                        | Chain, Primary (Front)           | 1        |                                         |
| 15   | 06-5441     |                        | Chain, Rear, 100 Links (For 22T) | 1        | *************************************** |
| 16   | 06-4025     |                        | Chain, Rear, 99 Links (For 20T)  | 1        |                                         |
| 17   | 06-6000     |                        | Split Link, Rear Chain No. 26    | AR       |                                         |
| 18   | 06-4708     |                        | Plate Outrigger                  | 1        |                                         |
| 19   | 06-7621     | NM11790                | Dowel                            | 1        |                                         |
| 20   | 06-4688     |                        | Stud, Outrigger Plate            | 4        |                                         |
| 21   | 06-4728     |                        | Tab Washer                       | 4        |                                         |
| 22   | 14-0402     | 28681                  | Nut                              | 4        | *************************************** |
| 23   | 06-8101     | 47239                  | Stator RM23                      | 1        |                                         |
| 24   | 06-4716     |                        | Stud, Stator Fixing              | 3        |                                         |
| 25   | 60-2321     | 18316                  | Washer                           | 3        | *************                           |
| 26   | 06-0700     |                        | Nut                              | 3        |                                         |
| 27   | 06-0903     |                        | Alternator Grommet               | 1        |                                         |
| 28   | 06-8100     | 60600444               | Rotor RM23                       | 1        | *************************************** |
| 29   | 06-5718     |                        | Key, Rotor                       | 1        |                                         |
| 30   | 06-7894     | NM24948                | Washer, Rotor                    | 1        |                                         |
| 31   | 06-4680     |                        | Nut, Rotor                       | 1        | *************                           |
| 32   | 06-4681     |                        | Sprocket, Engine                 | 1        |                                         |
| 33   | 06-7595     | NME3682                | Key, Engine Sprocket             | 1        | *************************************** |
| 34   | 06-6050     |                        | Circlip                          | 1        |                                         |