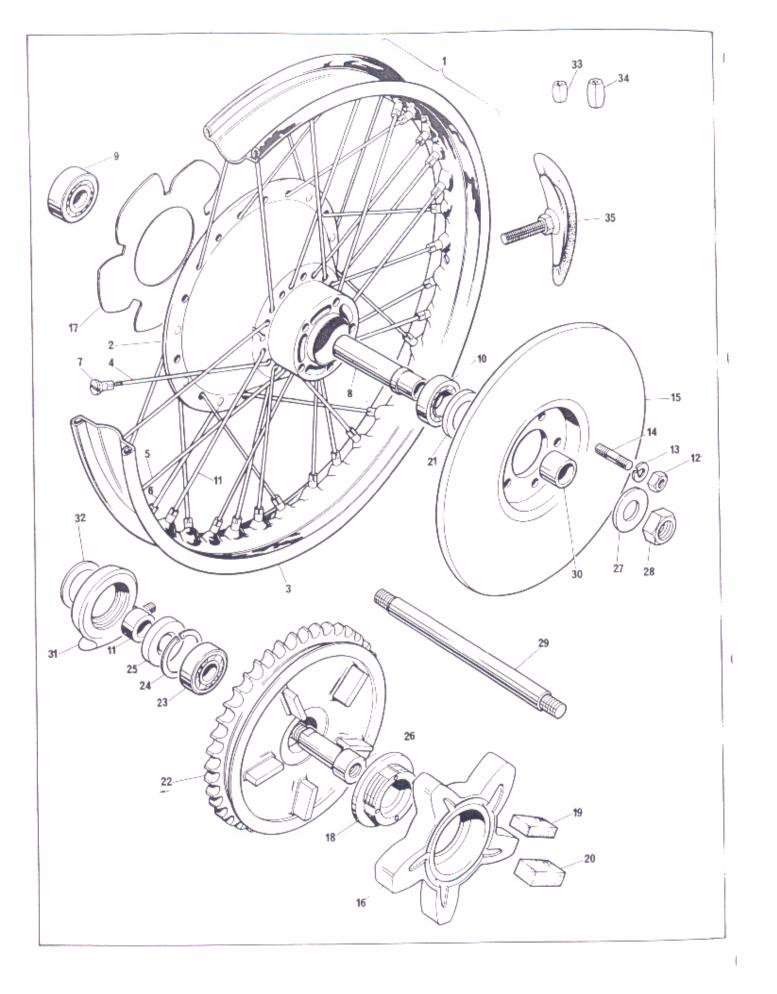

Pedal, Rear Brake 18 Petrol Taps 30 Petrol Filler Cap 30 Police Horns 34 Pistons 1 Pushrods 3

Rectifier 31 Reflector, Front 31 Rim, Front 22 Rim, Rear 23 Reflector, Rear 29 Rocker Gear 3 Rocker Oil Pipes 4

Seat 28 Service Tools - Preface Shocks (Suspension Units) 16 Skid Plate 35 Spark Plugs 31 Solenoid 12 Speedometer 34 Speedometer Gearbox 23 Sprocket, Engine 11 Sprocket, Rear 23 Sprocket, Gearbox 6 Stand, Centre 17 Stand, Prop 17 Starter, Electric 12 Steering Head Bearings 21 Sumpshield 35 Support Plates, Footrests 18 Swinging Arm 16 Switch, Stop, Rear 19 Switch, Light 24 Switch, Dip etc. 24 Switch, Direction Indicator etc. 24 Switch, Master 32 Switch, Neutral Indicator 6

Tachometer 34
Tachometer Drive 5
Tail Unit 29
Tank, Gas 30
Tank, Oil 20
Tap, Fuel 30
Telescopic Fork 21
Timing Cover 4
Timing Gear 1
Toolkit 35
Tray, Battery 33

Valves 3 Valve Springs 3

Wheel, Front 22 Wheel, Rear 23