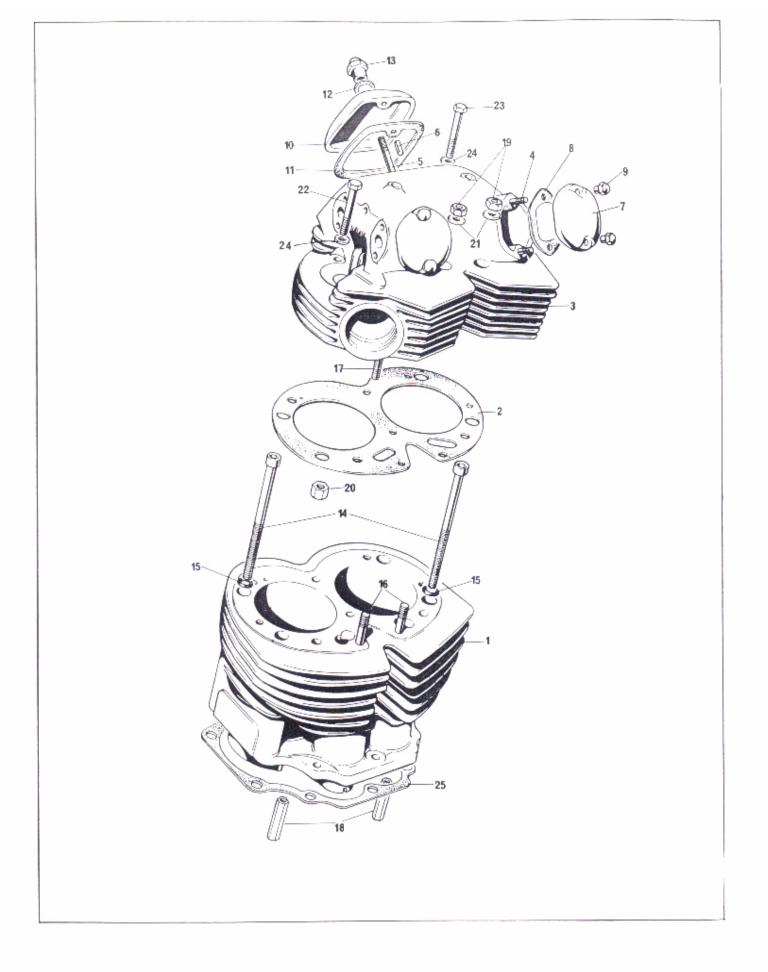

# Engine: Cylinder, Cylinder Head

|             |             | Maker's or             |                                   |           |                                         |
|-------------|-------------|------------------------|-----------------------------------|-----------|-----------------------------------------|
| Ref.<br>No. | Part<br>No. | Superseded<br>Part No. | Description                       | Oumain    | Bin                                     |
| AVO.        | IVO.        | rantivo.               | Description                       | Quantity  | No.                                     |
| 1           | 06-5074     |                        | Cylinder                          | 1         |                                         |
| 2           | 06-5051     |                        | Gasket (Eyeletted), Cylinder Head | 1         |                                         |
| 3           | 06-3830     |                        | Cylinder Head with Guides         | 1         |                                         |
| 4           | 06-7582     | NMT2252                | Stud, Front Rocker Cover          | 4         |                                         |
| 5           | 06-7693     | NM18033                | Stud, Rear Rocker Cover           | 1         |                                         |
| 6           | 00-0579     |                        | Dowel, Rocker Cover               | 1         | *************************************** |
| 7           | 06-7694     | NM18093A               | Cover, Rocker, Front              | 2         |                                         |
| 8           | 06-7554     | NMT2088                | Gasket, Front Cover               | 2         |                                         |
| 9           | 06-7552     | NMT2085                | Nut, Front Cover                  | 4         |                                         |
| 10          | 06-7695     | NM18094A               | Cover, Rocker, Rear               | 1         |                                         |
| 11          | 06-7551     | NMT2084                | Gasket, Rear Cover                | 1         |                                         |
| 12          | 06-7549     | NMT2082                | Washer, Rear Cover                | 1         |                                         |
| 13          | 06-7562     | NMT2162                | Nut, Rear Cover                   | 1         |                                         |
| 14          | 06-3085     |                        | Through-Bolt, Cylinder            | 4         |                                         |
| 15          | 06-4147     |                        | Washer                            | 4         |                                         |
| 16          | 06-7561     | NMT2161                | Stud, Cylinder to Head            | 2         |                                         |
| 17          | 06-7885     | NM24389                | Stud, Cylinder to Head            | 3         |                                         |
| 18          | 06-3192     |                        | Nut,                              | 2         |                                         |
| 19          | 06-7529     | NMT2017                | Nut                               | 2         |                                         |
| 20          | 06-7870     | NM24250                | Nut                               | 1         |                                         |
| 21          | 60-2321     | 000011                 | Washer                            | 2         |                                         |
| 22          | 06-0401     |                        | Bolt, Cylinder to Head            | 4         |                                         |
| 23          | 06-7918     | NM25313                | Bolt, Short, Cylinder to Head     | 1         |                                         |
| 24          | 01-6213     |                        | Washer                            | 5         |                                         |
| 25          | 06-3812     |                        | Gasket, Cylinder Base             | 1         |                                         |
| Not IIIus.  | 06-6591     |                        | Plate, Compression                | Available |                                         |
|             |             |                        |                                   |           |                                         |