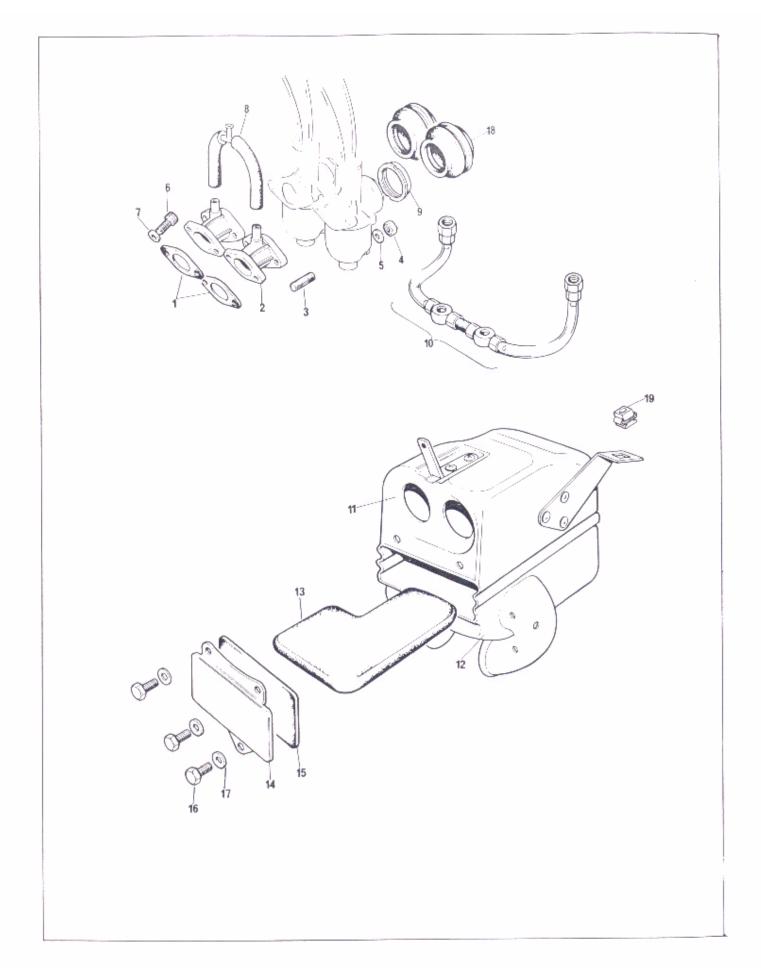

# Engine: Cylinder, Cylinder Head

|             |             | Maker's or             |                                   |           |                                         |
|-------------|-------------|------------------------|-----------------------------------|-----------|-----------------------------------------|
| Ref.<br>No. | Part<br>No. | Superseded<br>Part No. | Description                       | Oumain    | Bin                                     |
| AVO.        | IVO.        | rantivo.               | Description                       | Quantity  | No.                                     |
| 1           | 06-5074     |                        | Cylinder                          | 1         |                                         |
| 2           | 06-5051     |                        | Gasket (Eyeletted), Cylinder Head | 1         |                                         |
| 3           | 06-3830     |                        | Cylinder Head with Guides         | 1         |                                         |
| 4           | 06-7582     | NMT2252                | Stud, Front Rocker Cover          | 4         |                                         |
| 5           | 06-7693     | NM18033                | Stud, Rear Rocker Cover           | 1         |                                         |
| 6           | 00-0579     |                        | Dowel, Rocker Cover               | 1         | *************************************** |
| 7           | 06-7694     | NM18093A               | Cover, Rocker, Front              | 2         |                                         |
| 8           | 06-7554     | NMT2088                | Gasket, Front Cover               | 2         |                                         |
| 9           | 06-7552     | NMT2085                | Nut, Front Cover                  | 4         |                                         |
| 10          | 06-7695     | NM18094A               | Cover, Rocker, Rear               | 1         |                                         |
| 11          | 06-7551     | NMT2084                | Gasket, Rear Cover                | 1         |                                         |
| 12          | 06-7549     | NMT2082                | Washer, Rear Cover                | 1         |                                         |
| 13          | 06-7562     | NMT2162                | Nut, Rear Cover                   | 1         |                                         |
| 14          | 06-3085     |                        | Through-Bolt, Cylinder            | 4         |                                         |
| 15          | 06-4147     |                        | Washer                            | 4         |                                         |
| 16          | 06-7561     | NMT2161                | Stud, Cylinder to Head            | 2         |                                         |
| 17          | 06-7885     | NM24389                | Stud, Cylinder to Head            | 3         |                                         |
| 18          | 06-3192     |                        | Nut,                              | 2         |                                         |
| 19          | 06-7529     | NMT2017                | Nut                               | 2         |                                         |
| 20          | 06-7870     | NM24250                | Nut                               | 1         |                                         |
| 21          | 60-2321     | 000011                 | Washer                            | 2         |                                         |
| 22          | 06-0401     |                        | Bolt, Cylinder to Head            | 4         |                                         |
| 23          | 06-7918     | NM25313                | Bolt, Short, Cylinder to Head     | 1         |                                         |
| 24          | 01-6213     |                        | Washer                            | 5         |                                         |
| 25          | 06-3812     |                        | Gasket, Cylinder Base             | 1         |                                         |
| Not IIIus.  | 06-6591     |                        | Plate, Compression                | Available |                                         |
|             |             |                        |                                   |           |                                         |

# Engine: Valve Gear

| Ref. | Part      | Maker's or<br>Superseded |                                     |          | B/n                                     |
|------|-----------|--------------------------|-------------------------------------|----------|-----------------------------------------|
| No.  | No.       | Part No.                 | Description                         | Quantity | No.                                     |
| 1    | 06-5024   |                          | Valve Guide, Exhaust                | 2        |                                         |
| 2    | 06-5027   |                          | Valve Guide, Inlet                  | 2        | *************************************** |
| 3    | 01-1111   |                          | Circlip, Valve Guide                | 4        | *************************************** |
| 4    | 06-5115   |                          | Valve, Exhaust                      | 2        |                                         |
| 5    | 06-4034   |                          | Valve, Inlet                        | 2        |                                         |
| 6    | 06-1399   |                          | Seat, valve, Spring                 | 4        |                                         |
| 7    | 06-7845   | NM23392                  | Heat Insulator                      | 4        |                                         |
| 8    | 06-7823   |                          | Seal, Valve Stem, Inlet             | 2        |                                         |
| 9    | 06-2726   | NM22839                  | Spring, Valve, Inner                | 4        |                                         |
| 10   | 06-7822   | NM22838                  | Spring, Valve, Outer                | 4        | *************************************** |
| 11   | 06-7506   | NMT186                   | Collar, Valve                       | 2 pairs  | *************************************** |
| 12   | 06-7507 * | NMT187                   | Split Collet                        | 4        |                                         |
| 13   | 06-7940   | NM25515                  | Pushrod, Inlet, Complete (pairs)    | 2        |                                         |
| 14   | 06-7941   | NM25516                  | Pushrod, Exhaust, Complete (pairs)  | 2        |                                         |
| 15   | 06-7820*  | NM22771-2                | Tappet                              | 1 pair   | *************************************** |
| 16   | 06-3092   |                          | Plate, Tappet Location              | 2        |                                         |
| 17   | 06-7560   | NMT2143                  | Screw, Location Plate               | 4        | *************************************** |
| 18   | 06-2473   |                          | Rocker, Inlet L.H. with Ball End    | 1        |                                         |
| 19   | 06-2471   |                          | Rocker, Inlet R.H. with Ball End    | 1        |                                         |
| 20   | 06-2474   |                          | Rocker, Exhaust, L.H. with Ball End | 1        |                                         |
| 21   | 06-2472   |                          | Rocker, Exhaust, R.H. with Ball-End | 1        |                                         |
| 22   | 06-7546   | NMT2074                  | Adjuster                            | 4        |                                         |
| 23   | 06-7508   | NMT232                   | Nut, Adjuster                       | 4        |                                         |
| 24   | 06-7924   | NM25350                  | Spindle, Rocker                     | 4        | *************************************** |
| 25   | 06-7697   | NM18102                  | Washer, Rocker Thrust               | 4        | *************************************** |
| 26   | 06-7698   | NM18103                  | Spring Washer, Rocker               | 4        |                                         |
| 27   | 06-7580   | NMT2240                  | Paper Gasket, Rocker Plate          | 4        | *************************************** |
| 28   | 06-7550   | NMT 2083                 | Paper Gasket, Rocker Spindle        | 4        |                                         |
| 29   | 06-7579   | NMT2239                  | Lock Plate                          | 4        | *************************************** |
| 30   | 06-7579   | NMT2238                  | Retaining Plate                     | 4        | *************************************** |
| 31   | 06-7576   | 141W112230               | Bolt                                |          |                                         |
| 32   | 06-3129   |                          |                                     | 8        | *************************************** |
| 32   | 00-3129   |                          | Copper Washer                       | 8        | *************************************** |

### Engine: Contact Breaker, Timing Cover, Oil Pump, Oil Pressure Relief Valve

| Ref. | Part    | Maker's or<br>Superseded |                                |          | Bin                                     |
|------|---------|--------------------------|--------------------------------|----------|-----------------------------------------|
| No.  | No.     | Part No.                 | Description                    | Quantity | No.                                     |
| 1    | 06-6161 |                          | Timing Cover                   | 1        |                                         |
| 2    | 06-1092 |                          | Gasket, Timing Cover           | 1        | **************                          |
| 3    | 06-5533 |                          | Screw, Timing Cover            | 12       | *************************************** |
| 4    | 06.7600 | NME4591                  | Plug, Oilway                   | 1        |                                         |
| 5    | 06-8110 | 54425160                 | Contact Breaker Plate Assembly | 1        | *************************************** |
| 6    | 19-1948 | 60600271                 | Points Set                     | 2        | *************************************** |
| 7    | 99-0769 | 54419220                 | Eccentric Screw                | 2        |                                         |
| 8    | 06-8047 | 54426429                 | Auto Advance Mechanism         | 1        |                                         |
| 9    | 06-8046 | 54412229                 | Spring Set                     | 1        | *************************************** |
| 10   | 06-0720 |                          | Bolt, Contact Breaker Cam      | 1        | ************                            |
| 11   | 06-7577 | NMT2221                  | Plain Washer, Cam              | 1        | *************************************** |
| 12   | 01-5306 |                          | Spring Washer, Cam             | 1        |                                         |
| 13   | 06-1281 |                          | Screw, Contact Breaker         | 2        |                                         |
| 14   | 02-9984 |                          | Washer                         | 2        |                                         |
| 15   | 06-1093 |                          | Seal for Lead                  | 1        |                                         |
| 16   | 06-3609 |                          | Oil Seal, Contact Breaker      | 1        | 1141444444                              |
| 17   | 06-1087 |                          | Cover                          | 1        |                                         |
| 18   | 06-1105 |                          | Screw, Cover                   | 2        | *************************************** |
| 19   | 04-8023 |                          | Oil Seal                       | 1        | ***********                             |
| 20   | 04-8079 |                          | Circlip, Oil Seal              | 1        | ************                            |
| 21   | 06-6193 |                          | Oil Pump Complete              | 1        | ***********                             |
| 22   | 06-7648 | NM15512                  | Screw, Cover                   | 4        | ************                            |
| 23   | 06-7890 | NM24733                  | Worm Gear, Oil Pump            | 1        |                                         |
| 24   | 06-2609 |                          | Key, Worm Gear                 | 1        | ***********                             |
| 25   | 06-3024 |                          | Nut, Worm Gear                 | 1        | ************                            |
| 26   | 06-6190 |                          | Sealing Washer, Feed Bush      | 1        | ,,,,,,,,,,,,,,,,,,,,,,,,,,,,,,,,,,,,,,, |
| 27   | 06-6195 |                          | Body, Pressure Release Valve   | 1        | ************                            |
| 28   | 06-7540 | NMT2054                  | Piston                         | 1        | ***********                             |
| 29   | 06-7544 | NMT2061                  | Spring                         | 1        | ***********                             |
| 30   | 06-7646 | NM15404                  | Shim                           | 5        |                                         |
| 31   | 06-7542 | NMT2058                  | Washer, Relief Valve Union     | 1        |                                         |
| 32   | 06-7541 | NMT2057                  | Washer, Relief Valve Nut       | 1        | ***********                             |
| 33   | 06-7543 | NMT2060                  | Nut, Relief Valve              | 1        |                                         |
| 34   | 06-5561 |                          | Pipe, Rocker Feed              | 1        |                                         |
| 35   | 06-5050 |                          | Clip, Rocker Feed Pipe         | 1.       |                                         |
| 36   | 06-7696 | NM18101                  | Bolt, Banjo                    | 3        |                                         |
| 37   | 06-7522 | NMT1084                  | Alloy Washer                   | 6        | ***********                             |
| 38   | 06-2447 |                          | Gasket, Pump to Crankcase      | 1        |                                         |
| 39   | 06-6165 |                          | Plug                           | 1        | ***********                             |
| 40   | 06-6166 |                          | 'O' Ring                       | 1        |                                         |
| 41   | 06-6199 |                          | Plunger                        | 1        | ************                            |
| 42   | 06-6198 |                          | Spring                         | 1        |                                         |
|      |         |                          |                                |          |                                         |