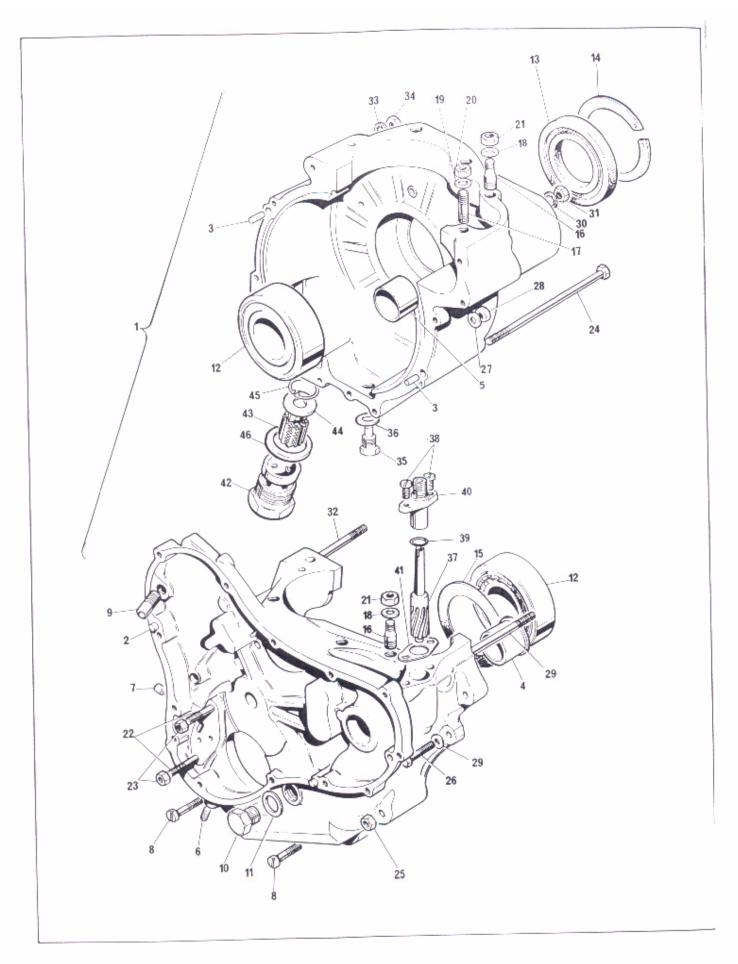

### Engine: Crankcases, Filter, Breather, Tachometer Drive

| Ref. | Part    | Maker's or<br>Superseded |                               |          | 0.1                                     |
|------|---------|--------------------------|-------------------------------|----------|-----------------------------------------|
| No.  | No.     | Part No.                 | Description                   | Quantity | Bin<br>No.                              |
|      |         | 1000100.                 | Down                          | Quantity | NO.                                     |
| 1    | 06-5666 |                          | Crankcase Halves Assembled    | 1        |                                         |
| 2    | 06-7621 | NM11790                  | Dowel                         | 2        |                                         |
| 3    | 06-2621 |                          | Dowel                         | 2        |                                         |
| 4    | 06-5428 |                          | Bush, Camshaft, Timing Side   | 2        | *************                           |
| 5    | 06-5425 |                          | Bush, Camshaft, Drive Side    | 2        | *************                           |
| 6    | 06-2638 |                          | Grub Screw, Oil Stop          | 1        |                                         |
| 7    | 06-7786 | NM21287                  | Dowel, Junction Block         | 1        | *************************************** |
| 8    | 06-2685 |                          | Screw, D.S. to T.S. Crankcase | 2        |                                         |
| 9    | 06-4200 |                          | Tube, Breather                |          | *************************************** |
| 10   | 06-6006 |                          | Plug Timing                   | 1        |                                         |
| 11   | 06-6007 |                          | Washer                        | 1        | *************                           |
| 12   | 06-4118 |                          | Bearing, Main                 | 2        |                                         |
| 13   | 06-7567 | NMT2187                  | Oil Seal, Main Bearing        | 1        |                                         |
| 14   | 06-5245 |                          | Circlip                       | 1        |                                         |
| 15   | 06-7569 | NMT2196A                 | Shim                          | AR       |                                         |
| 16   | 06-3824 |                          | Stud, Stepped, Cylinder       | 4        |                                         |
| 17   | 06-2639 |                          | Stud, Front, Cylinder         | 1        |                                         |
| 18   | 06-6499 |                          | Washer                        | 4        |                                         |
| 19   | 06-4147 | NM24252                  | Washer                        | 4        |                                         |
| 20   | 06-2651 |                          | Nut                           | 1        | ***********                             |
| 21   | 06-3825 |                          | Nut                           | 1        | ************                            |
| 22   | 60-2321 | 18316                    | Oil Pump Washer               | 2        | ***********                             |
| 23   | 14-0219 | 27836                    | Oil Pump Bolt                 | 2        |                                         |
| 24   | 06-2663 |                          | Bolt, Long, Crankcase         | 1        |                                         |
| 25   | 14-0302 | 060348                   | Nut                           | 1        |                                         |
| 26   | 14-0218 |                          | Bolt, Short                   | 1        |                                         |
| 27   | 60-2348 | 30859                    | Washer                        | 1        |                                         |
| 28   | 14-0302 | 060348                   | Nut                           | 1        | **********                              |
| 29   | 06-2662 |                          | Stud, Crankcase Top Front     | 1        | ******                                  |
| 30   | 06-7577 | NMT2221                  | Washer, Crankcase Stud        | 1        | *************************************** |
| 31   | 14-0301 | 26947                    | Nut, Crankcase Stud           | 1        |                                         |
| 32   | 06-4787 |                          | Stud, Crankcase Top Rear      | 1        |                                         |
| 33   | 01-6213 |                          | Washer, Crankcase Stud        | 1        |                                         |
| 34   | 14-0303 | 21998                    | Nut, Crankcase Stud           | 1        |                                         |
| 35   | 06-4188 |                          | Plug, Magnetic, Sump          | 1        |                                         |
| 36   | 06-2624 |                          | Washer, Plug                  | 1        | ***********                             |
| 37   | 06-5201 |                          | Gear, Tachometer              | 1        | **********                              |
| 38   | 06-2670 |                          | Screw                         | 2        | ***********                             |
| 39   | 06-5203 |                          | 'O' Ring                      | 1 .      | *************************************** |
| 40   | 06-5200 |                          | Housing                       | 1        | **********                              |
| 41   | 06-3056 |                          | Gasket, Tachometer Housing    | 1        | ***********                             |
| 42   | 06-7676 | NM16945                  | Body, Sump Filter             | 1        | **********                              |
| 43   | 06-7677 | NM16946                  | Filter Gauze                  | 1        | *************************************** |
| 44   | 06-7678 | NM16947                  | Washer, Filter                | 1        |                                         |
| 45   | 06-7679 | NM16948                  | Circlip                       | 1        |                                         |
| 46   | 06-7680 | NM16949                  | Washer, Filter Body           | 1        | ************                            |