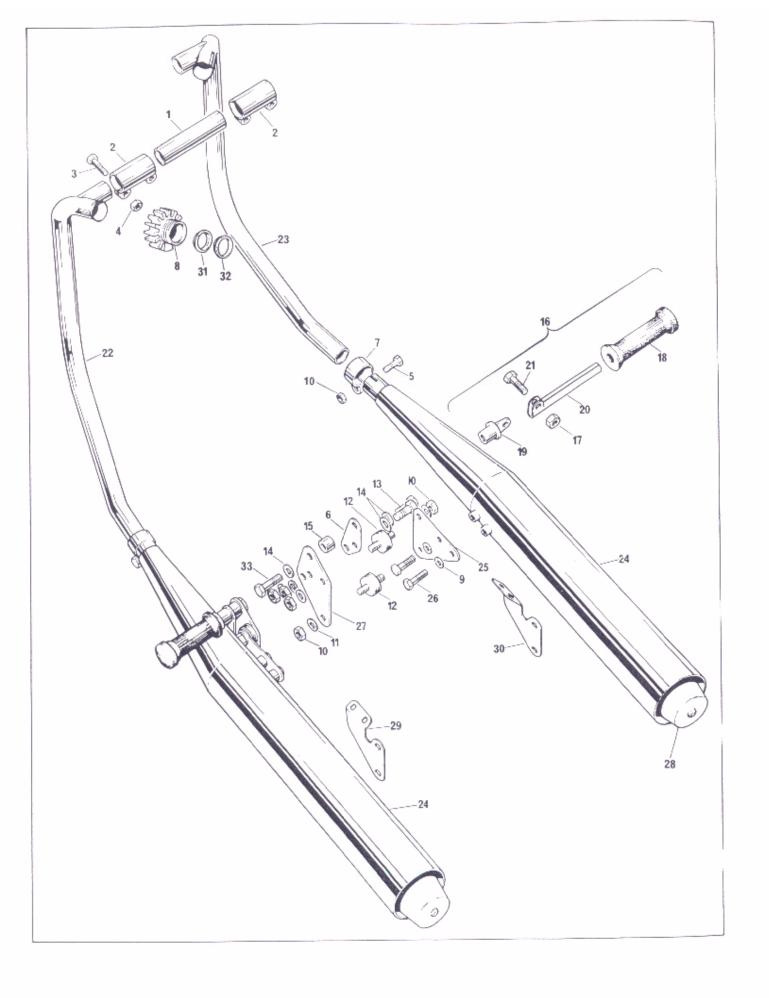

Handlebar Controls 25
Handlebars 25
Harness, Headlight 32
Harness, Main 31
Head Steady 15
Hinge, Seat 28
Hydraulic Pipe 19, 24, 25
Hydraulic System, Rear 19
Horn Control Box 34
Horn Relay 34
Horn, Standard 34
Horns, Interpol 34
Hose, Hydraulic 19, 24, 25