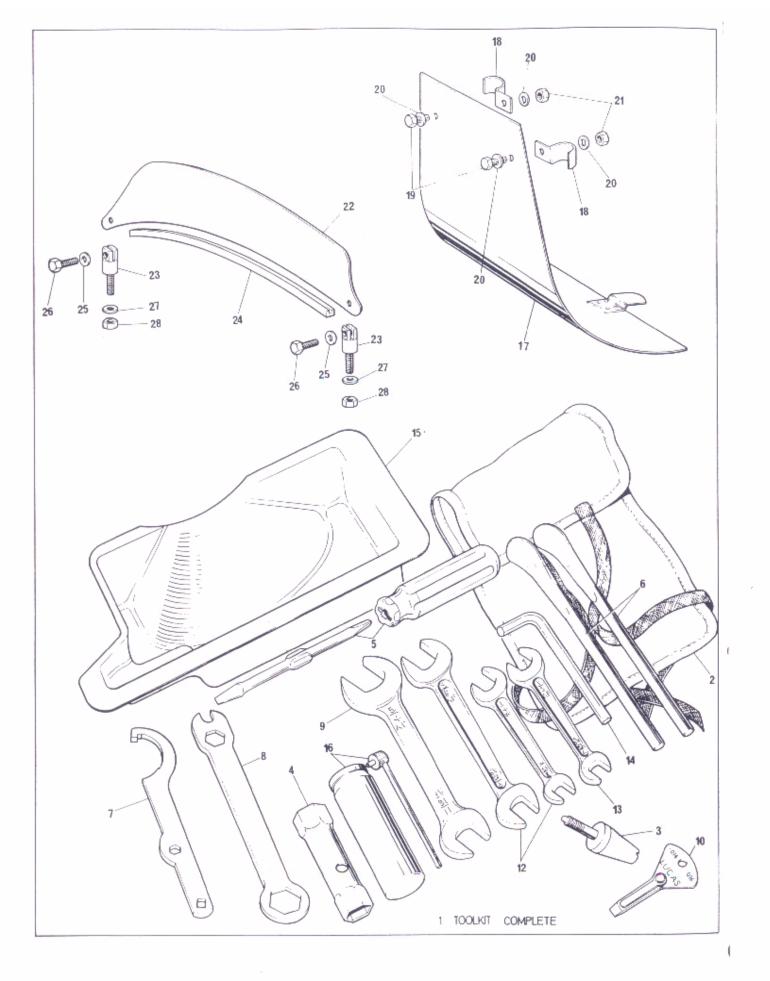

### Service Tools - Mark III

The following tools are common to Mark  $\coprod$  Models. Further Mark  $\coprod$  tools will be available shortly and will be the subject of a separate Tools Catalogue.

| 06-4622 Wrench, Strap                                              | ., |
|--------------------------------------------------------------------|----|
| U6-46ZZ Wrench, Strap                                              |    |
| 06-4297 Puller, Cam Sprocket/Engine Sprocket/Clutch Hub            |    |
| 06-0949 Lockwasher, Auto Advance                                   |    |
| 06-0999 Compression Tool, Clutch Spring                            |    |
| 06-4298 Slide Hammer, Rocker Spindle/Auto Advance                  |    |
| 06-3968 Spanner, Exhaust Lockring                                  |    |
| 06-1359 Tool, Camshaft Oil Seal                                    |    |
| 06-7624 NM12093 Box Spanner, Gearbox Sprocket Nut/Crankcase Filter |    |
| 06-7524 ET2003 Extractor, Timing Pinion                            |    |
| 06-3964 Extractor and Inserter, Valve Guide                        |    |
| 06-3965 Peg Spanner, Master Cylinder End Plug                      |    |
| 06-4292 Drift and Handle Set, Crankshaft/CB. Oil Seal              |    |
| 06-3969 Face Cutter, Valve Seat                                    |    |
| 06-6473 Peg Assembly Timing                                        |    |
| 06-6532 Adjusting Tool, Isolastic                                  |    |