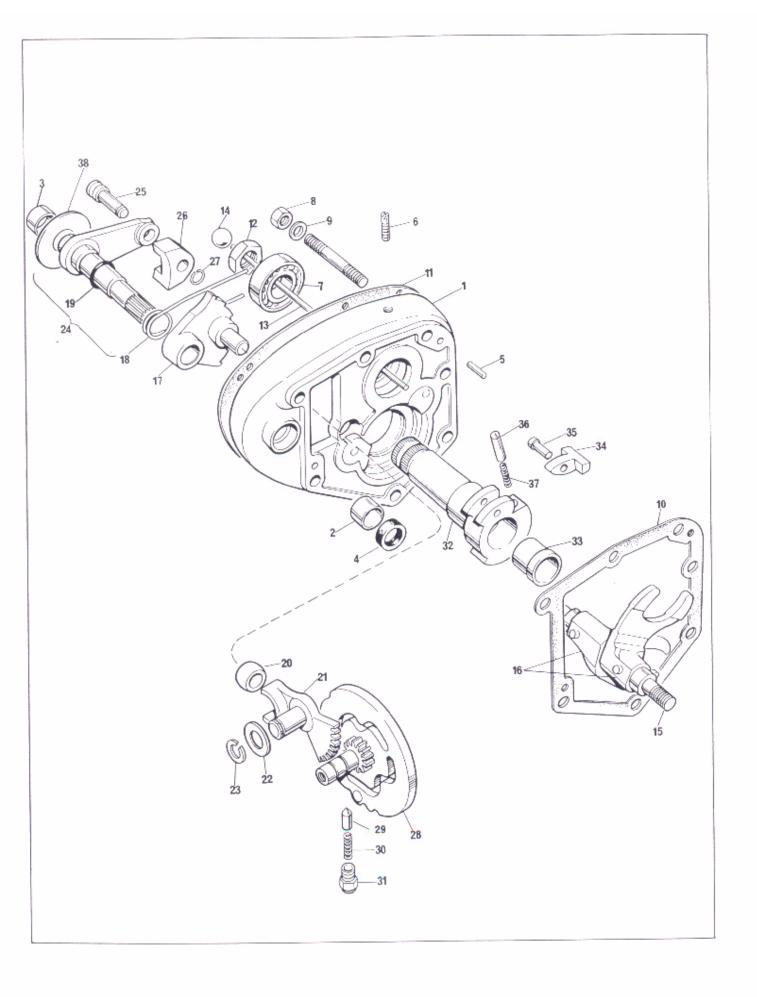

Gearbox: Inner Cover

# Gearbox: Inner Cover

|      |         | Maker's or |                               |          |                                         |
|------|---------|------------|-------------------------------|----------|-----------------------------------------|
| Ref. | Part    | Superseded | Barrier de la constantina     |          | Bin                                     |
| No.  | No.     | Part No.   | Description                   | Quantity | No.                                     |
| 1    | 06-5210 |            | Cover, Inner                  | 1        |                                         |
| 2    | 06-5184 |            | Bush, Inner, Gear Shift       | 1        |                                         |
| 3    | 04-0473 |            | Bush, Cover                   | 1        | *************************************** |
| 4    | 06-5183 |            | Oil Seal, Gearshaft           | 1        |                                         |
| 5    | 00-0577 |            | Dowel, Outer to Inner Cover   | 2        |                                         |
| 6    | 06-5199 |            | Tube, Breather                | 1        |                                         |
| 7    | 04-0099 |            | Bearing, Mainshaft            | 1        | *************                           |
| 8    | 00-0004 | 014734     | Nut, Gearbox Inner Cover Stud | 7        |                                         |
| 9    | 60-2330 |            | Washer                        | 7        |                                         |
| 10   | 04-0030 |            | Gasket, Cover to Shell        | 1        | *************************************** |
| 11   | 04-0055 |            | Gasket, Inner to Outer Cover  | 1        |                                         |
| 12   | 04-0023 |            | Nut, Mainshaft                | 1        |                                         |
| 13   | 04-0084 |            | Pushrod, Clutch               | 1        |                                         |
| 14   | 04-0031 |            | Ball, Clutch Operating        | 1        |                                         |
| 15   | 04-0035 |            | Spindle, Selected Fork        | 1        |                                         |
| 16   | 04-0022 |            | Fork, Selector                | 2        |                                         |
| 17   | 06-5212 |            | Ratchet Plate Assembled       | 1        |                                         |
| 18   | 04-0038 |            | Ratchet Spring                | 1        | ************                            |
| 19   | 04-0079 |            | 'O' Ring Ratchet Spring       | 1        |                                         |
| 20   | 06-5150 |            | Roller, Knuckle Pin           | 1        |                                         |
| 21   | 06-5148 |            | Quadrant                      | 1        |                                         |
| 22   | 06-5149 |            | Washer, Quadrant              | 1        |                                         |
| 23   | 01-9512 |            | Circlip                       | 1        |                                         |
| 24   | 06-5216 |            | Carrier, Pawl Assembly        | 1        |                                         |
| 25   | 04-0067 |            | Pin, Pawl Pivot               | 1        |                                         |
| 26   | 04-0024 |            | Pawl                          | 1        |                                         |
| 27   | 04-0049 |            | Circlip                       | 1        | 4                                       |
| 28   | 06-5504 |            | Camplate                      | 1        | ***********                             |
| 29   | 04-0034 |            | Plunger                       | 1        |                                         |
| 30   | 04-0442 |            | Spring                        | 1        |                                         |
| 31   | 04-0036 |            | Bolt, Plunger Spring          | 1        |                                         |
| 32   | 06-6169 |            | Shaft, Kickstart, with Bush   | 1        |                                         |
| 33   | 04-0146 |            | Bush                          | 1        |                                         |
| 34   | 06-2015 |            | Pawl, Kickstart               | 1        | *************************************** |
| 35   | 04-0033 |            | Pin, Kickstart Paul           | 1        |                                         |
| 36   | 04-0069 |            | Plunger, Kickstart Pawl       | 1        |                                         |
| 37   | 04-0044 |            | Spring, Kickstart Pawl        | 1        |                                         |
| 38   | 04-0135 |            | Washer, Spindle               | 1        |                                         |
|      |         |            |                               |          |                                         |