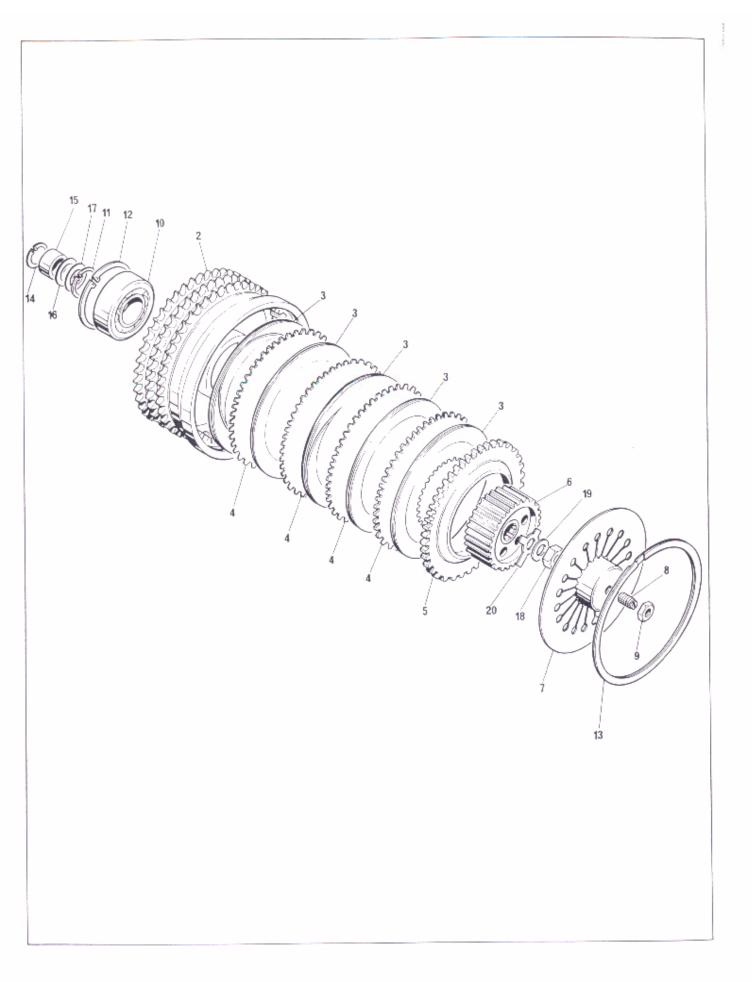

Clutch

## Clutch

| q | -  | - |    |
|---|----|---|----|
| 4 | a  |   | Ø) |
|   | ø, | _ | Ø  |
|   | _  | - | В  |

| Ref.<br>No.                                                                                     | Part<br>No.                                                                                                                                                                                                              | Maker's or<br>Superseded<br>Part No. | Description                                                                                                                                                                                                                                                                                                          | Quantity                             | Bin<br>No. |
|-------------------------------------------------------------------------------------------------|--------------------------------------------------------------------------------------------------------------------------------------------------------------------------------------------------------------------------|--------------------------------------|----------------------------------------------------------------------------------------------------------------------------------------------------------------------------------------------------------------------------------------------------------------------------------------------------------------------|--------------------------------------|------------|
| 1<br>2<br>3<br>4<br>5<br>6<br>7<br>8<br>9<br>10<br>11<br>12<br>13<br>14<br>15<br>16<br>17<br>18 | 06-4644<br>06-2482<br>06-3741<br>06-0746<br>06-3768<br>06-3979<br>06-0770<br>06-1179<br>06-0005<br>06-0750<br>06-0753<br>06-0754<br>06-0751<br>06-0751<br>06-0752<br>06-0747<br>06-0894<br>06-0895<br>04-0373<br>06-3447 |                                      | Clutch Complete Sprocket with Backplate Plate, Sintered, Friction Plate, Plain Plate, Pressure Centre Plate, Spring Adjuster Nut, Clutch Adjuster Bearing Circlip, Inner Circlip, Outer Circlip, Spring Circlip, Clutch Location Spacer, Clutch Location Shim, Clutch Location .036 in Shim, Clutch Location .036 in | 1 1 5 4 1 1 1 1 1 1 1 1 1 AR AR AR 1 | No.        |
| 20                                                                                              | 06-3459                                                                                                                                                                                                                  |                                      | Washer<br>Tab Washer                                                                                                                                                                                                                                                                                                 | 1                                    |            |