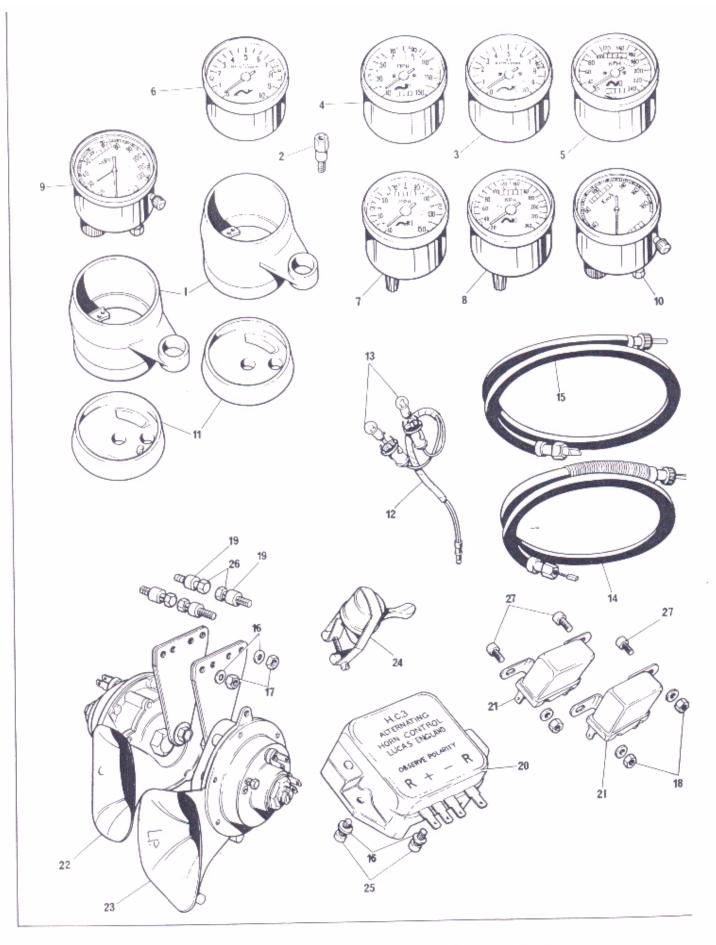

Seat 28 Service Tools - Preface Shocks (Suspension Units) 16 Skid Plate 35 Spark Plugs 31 Solenoid 12 Speedometer 34 Speedometer Gearbox 23 Sprocket, Engine 11 Sprocket, Rear 23 Sprocket, Gearbox 6 Stand, Centre 17 Stand, Prop 17 Starter, Electric 12 Steering Head Bearings 21 Sumpshield 35 Support Plates, Footrests 18 Swinging Arm 16 Switch, Stop, Rear 19 Switch, Light 24 Switch, Dip etc. 24 Switch, Direction Indicator etc. 24 Switch, Master 32 Switch, Neutral Indicator 6

Tachometer 34
Tachometer Drive 5
Tail Unit 29
Tank, Gas 30
Tank, Oil 20
Tap, Fuel 30
Telescopic Fork 21
Timing Cover 4
Timing Gear 1
Toolkit 35
Tray, Battery 33

Valves 3 Valve Springs 3

Wheel, Front 22 Wheel, Rear 23