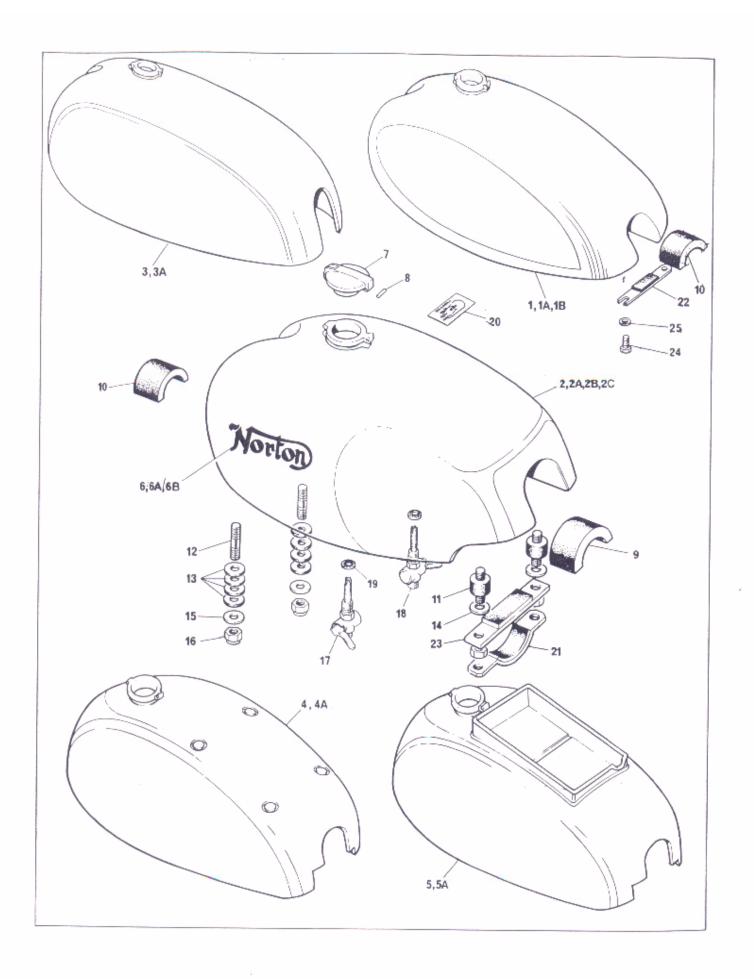

### COLORS

Gas tank
Red, Silver, Black —Interstate Red, White, Black — Roadster
Side Cover and Oil Tank
Black, White — Interpol Black — Hi-Rider (Tank Only)

When ordering colored parts, always quote the color required as well as using the part number suffix.