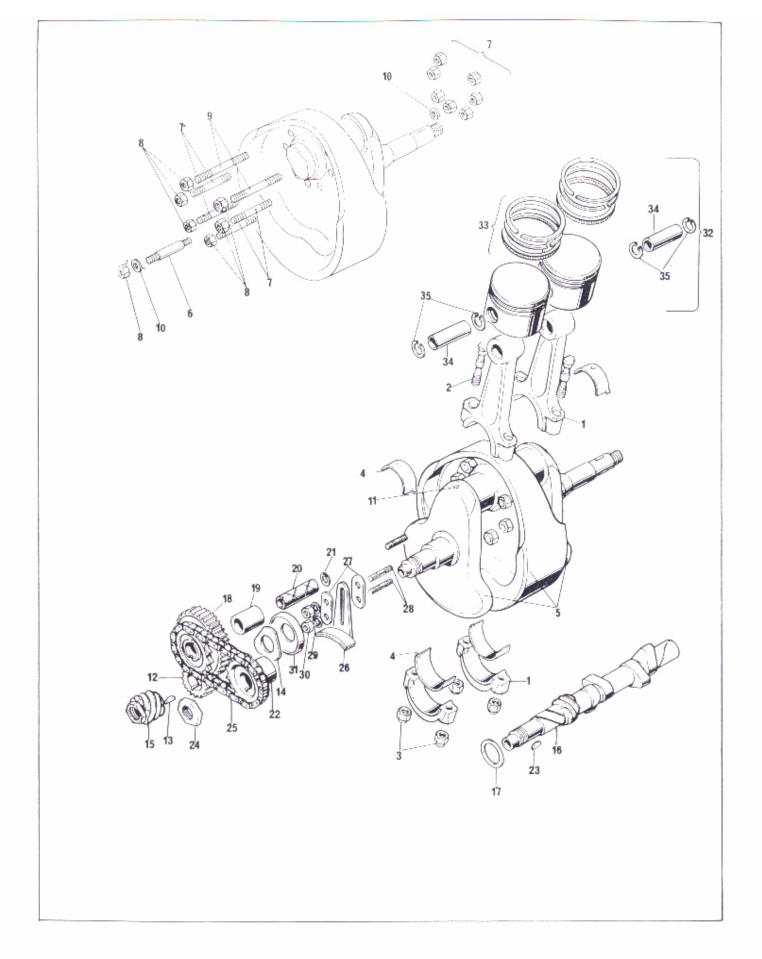

Engine: Crankshaft, Connecting Rods, Pistons, Camshaft, Timing Gear

# Engine: Crankshaft, Connecting Rods, Pistons, Camshaft, Timing Gear

| Ref. | Part        | Maker's or<br>Superseded |                                  |          | Bin                                     |
|------|-------------|--------------------------|----------------------------------|----------|-----------------------------------------|
| No.  | No.         | Part No.                 | Description                      | Quantity | No.                                     |
| 1    | 06-4896     |                          | Connecting Rod with Cap          | 2        |                                         |
| 2    | 06-6486     |                          | Bolt, Connecting Rod             | 4        |                                         |
| 3    | 06-7827     | NM23253                  | Nut, Self Locking                | 4        |                                         |
| 4    | 06-4285* †  |                          | Shell Set, Big End, Standard     | 2        |                                         |
| 5    | 06-5660     |                          | Crankshaft Assembled             | 1        |                                         |
| 6    | 06-5671     | NMT 2105                 | Dowel Stud                       | 1        |                                         |
| 7    | 06-6609     |                          | Stud, Crankshaft                 | 4        |                                         |
| 8    | 06-5673     |                          | Nut, Crankshaft Stud             | 14       |                                         |
| 9    | 06-6607     |                          | Fitted Stud                      | 2        |                                         |
| 10   | 60-2322     | 26076                    | Washer, Fitted Stud              | 2        |                                         |
| 11   | 06.7600     | NME 4591                 | Screw, Crankshaft Oilway         | 1        |                                         |
| 12   | 06-5670     |                          | Pinion, Timing                   | 1        |                                         |
| 13   | 06-5675     |                          | Key, Timing Pinion               | 1        |                                         |
| 14   | 06-7525     | NMT 2007                 | Backing Plate, Timing Pinion     | 1        |                                         |
| 15   | 06-7889     | NM 24732                 | Nut, Oil Pump Worm               | 1        |                                         |
| 16   | 06-2608     |                          | Camshaft                         | 1        |                                         |
| 17   | 06-1086     |                          | Thrust Washer Camshaft           | 1        |                                         |
| 18   | 06-5667     |                          | Gear with Bush, Intermediate     | - 1      |                                         |
| 19   | 06-5669     |                          | Bush                             | 1        |                                         |
| 20   | 06-1078     |                          | Shaft, Intermediate Gear1        | 1        | ***********                             |
| 21   | 06-7690     | NM 17823                 | Circlip, Intermediate Gear Shaft | 1        |                                         |
| 22   | 06-1080     |                          | Sprocket, Camshaft               | -1       | *************************************** |
| 23   | 00-0572     |                          | Key, Camshaft Sprocket           | 1        |                                         |
| 24   | 06-7774     | NM 20732                 | Nut, Camshaft Sprocket           | 1        |                                         |
| 25   | 06-7689     | NM 17806                 | Chain, Camshaft                  | 1        |                                         |
| 26   | 06-4647     |                          | Slipper, Tensioner               | 1        |                                         |
| 27   | 06-7575     | NMT 2218                 | Backing Plate, Tensioner         | 2        |                                         |
| 28   | 06-2665     |                          | Stud, Tensioner                  | 2        |                                         |
| 29   | 06-7700     | NM 18202                 | Washer, Tensioner                | 2        |                                         |
| 30   | 06-2692     |                          | Nut Tensioner                    | 2        |                                         |
| 31   | 06-7526     | NMT 2008                 | Sealing Washer, T.S. Bearing     | 1        |                                         |
| 32   | 06-3838 †   |                          | Piston Complete                  | 2        |                                         |
| 33   | 06-7958 * † | R26640K                  | Ring Set, Piston, STD.           | 2        |                                         |
| 34   | 06-3842     |                          | Wrist Pin                        | 2        | *************                           |
| 35   | 06-7834     | NM 23276                 | Circlip                          | 4        |                                         |

<sup>†</sup> For undersizes/oversize see preface

<sup>\*</sup> Only available in sets

Engine: Cylinder, Cylinder Head