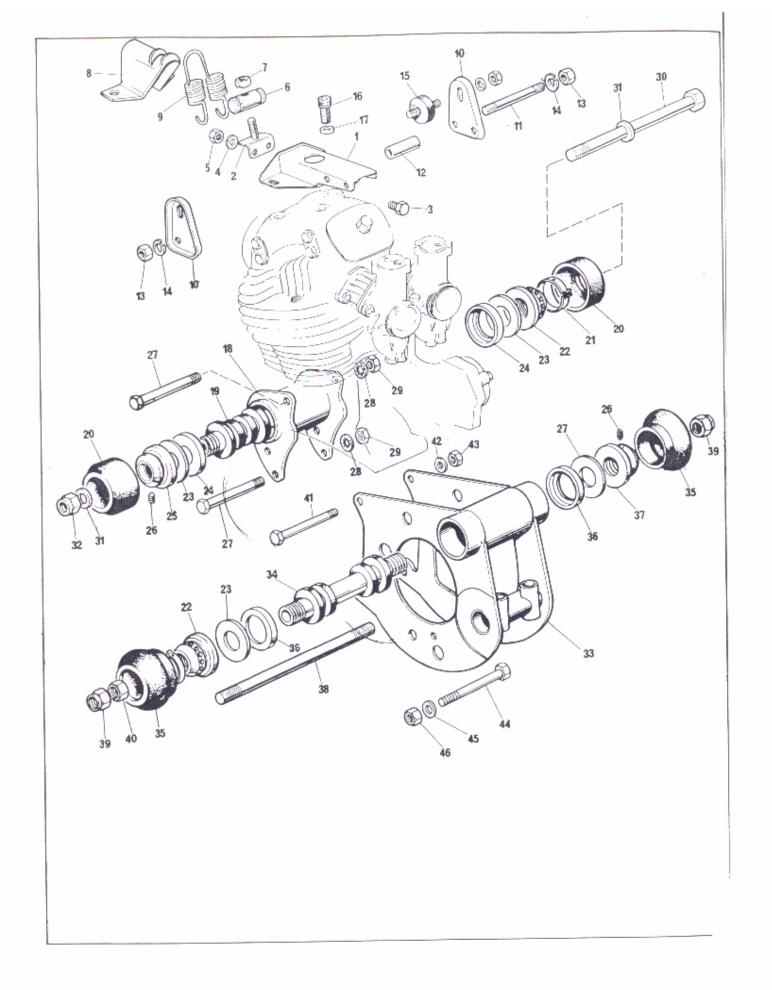

# Engine: Crankshaft, Connecting Rods, Pistons, Camshaft, Timing Gear

| Ref. | Part        | Maker's or<br>Superseded |                                  |          | Bin                                     |
|------|-------------|--------------------------|----------------------------------|----------|-----------------------------------------|
| No.  | No.         | Part No.                 | Description                      | Quantity | No.                                     |
| 1    | 06-4896     |                          | Connecting Rod with Cap          | 2        |                                         |
| 2    | 06-6486     |                          | Bolt, Connecting Rod             | 4        |                                         |
| 3    | 06-7827     | NM23253                  | Nut, Self Locking                | 4        |                                         |
| 4    | 06-4285* †  |                          | Shell Set, Big End, Standard     | 2        |                                         |
| 5    | 06-5660     |                          | Crankshaft Assembled             | 1        |                                         |
| 6    | 06-5671     | NMT 2105                 | Dowel Stud                       | 1        |                                         |
| 7    | 06-6609     |                          | Stud, Crankshaft                 | 4        |                                         |
| 8    | 06-5673     |                          | Nut, Crankshaft Stud             | 14       |                                         |
| 9    | 06-6607     |                          | Fitted Stud                      | 2        |                                         |
| 10   | 60-2322     | 26076                    | Washer, Fitted Stud              | 2        |                                         |
| 11   | 06.7600     | NME 4591                 | Screw, Crankshaft Oilway         | 1        |                                         |
| 12   | 06-5670     |                          | Pinion, Timing                   | 1        |                                         |
| 13   | 06-5675     |                          | Key, Timing Pinion               | 1        |                                         |
| 14   | 06-7525     | NMT 2007                 | Backing Plate, Timing Pinion     | 1        |                                         |
| 15   | 06-7889     | NM 24732                 | Nut, Oil Pump Worm               | 1        |                                         |
| 16   | 06-2608     |                          | Camshaft                         | 1        |                                         |
| 17   | 06-1086     |                          | Thrust Washer Camshaft           | 1        |                                         |
| 18   | 06-5667     |                          | Gear with Bush, Intermediate     | - 1      |                                         |
| 19   | 06-5669     |                          | Bush                             | 1        |                                         |
| 20   | 06-1078     |                          | Shaft, Intermediate Gear1        | 1        | ***********                             |
| 21   | 06-7690     | NM 17823                 | Circlip, Intermediate Gear Shaft | 1        |                                         |
| 22   | 06-1080     |                          | Sprocket, Camshaft               | -1       | *************************************** |
| 23   | 00-0572     |                          | Key, Camshaft Sprocket           | 1        |                                         |
| 24   | 06-7774     | NM 20732                 | Nut, Camshaft Sprocket           | 1        |                                         |
| 25   | 06-7689     | NM 17806                 | Chain, Camshaft                  | 1        |                                         |
| 26   | 06-4647     |                          | Slipper, Tensioner               | 1        |                                         |
| 27   | 06-7575     | NMT 2218                 | Backing Plate, Tensioner         | 2        |                                         |
| 28   | 06-2665     |                          | Stud, Tensioner                  | 2        |                                         |
| 29   | 06-7700     | NM 18202                 | Washer, Tensioner                | 2        |                                         |
| 30   | 06-2692     |                          | Nut Tensioner                    | 2        |                                         |
| 31   | 06-7526     | NMT 2008                 | Sealing Washer, T.S. Bearing     | 1        |                                         |
| 32   | 06-3838 †   |                          | Piston Complete                  | 2        |                                         |
| 33   | 06-7958 * † | R26640K                  | Ring Set, Piston, STD.           | 2        |                                         |
| 34   | 06-3842     |                          | Wrist Pin                        | 2        | *************                           |
| 35   | 06-7834     | NM 23276                 | Circlip                          | 4        |                                         |

<sup>†</sup> For undersizes/oversize see preface

<sup>\*</sup> Only available in sets

Engine: Cylinder, Cylinder Head