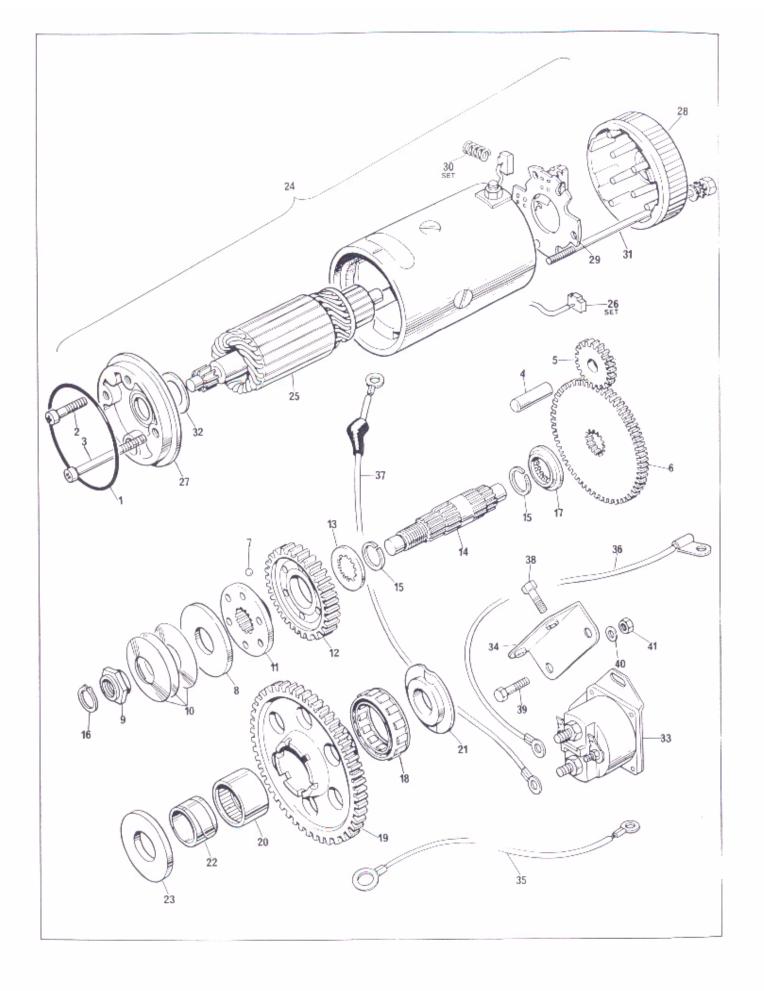

|                        | Key, Rotor                       | 1        |                                         |
| 30   | 06-7894     | NM24948                | Washer, Rotor                    | 1        |                                         |
| 31   | 06-4680     |                        | Nut, Rotor                       | 1        | *************                           |
| 32   | 06-4681     |                        | Sprocket, Engine                 | 1        |                                         |
| 33   | 06-7595     | NME3682                | Key, Engine Sprocket             | 1        | *************************************** |
| 34   | 06-6050     |                        | Circlip                          | 1        |                                         |



Electric Start

## Electric Start 12

| Ref. | Part    | Maker's or<br>Superseded |                                |                                       | Bin                                     |
|------|---------|--------------------------|--------------------------------|---------------------------------------|-----------------------------------------|
| No.  | No.     | Part No.                 | Description                    | Quantity                              | Na.                                     |
|      |         |                          |                                |                                       |                                         |
| 1    | 06-4704 |                          | 'O' Ring                       | 1