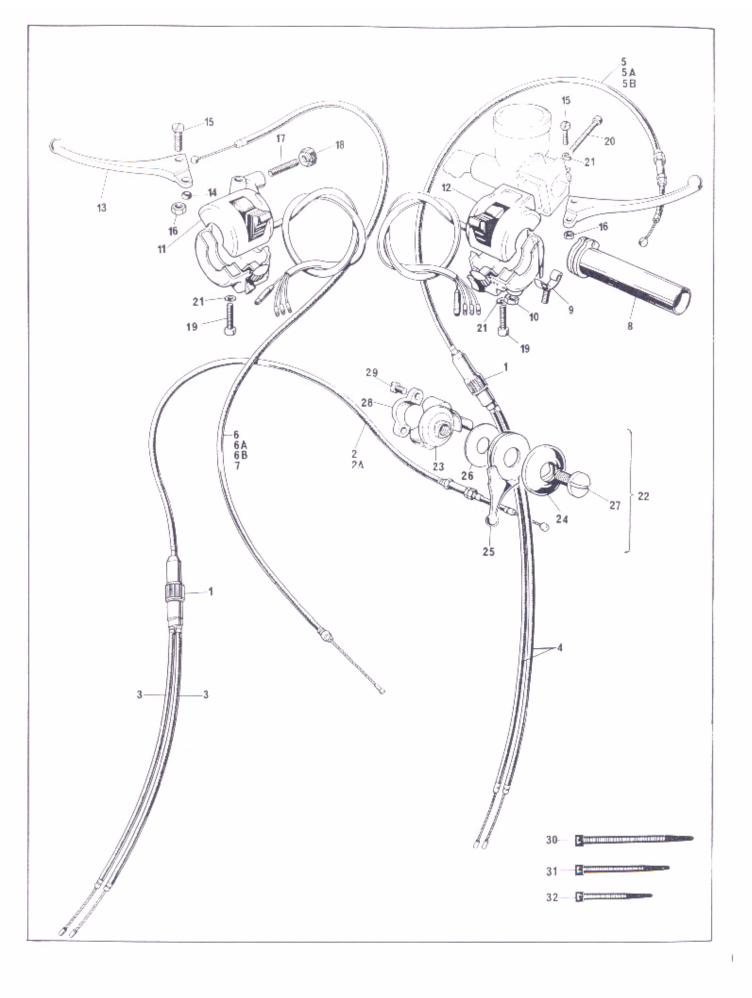

Handlebar Controls 25
Handlebars 25
Harness, Headlight 32
Harness, Main 31
Head Steady 15
Hinge, Seat 28
Hydraulic Pipe 19, 24, 25
Hydraulic System, Rear 19
Horn Control Box 34
Horn Relay 34
Horn, Standard 34
Horns, Interpol 34
Hose, Hydraulic 19, 24, 25

### ENGINE AND FRAME NUMBERS

The engine number is located on the left side of the engine, immediately below the cylinder block/crank case flange.

The frame number is located on the side of the frame heading, forward of the gasoline tank.