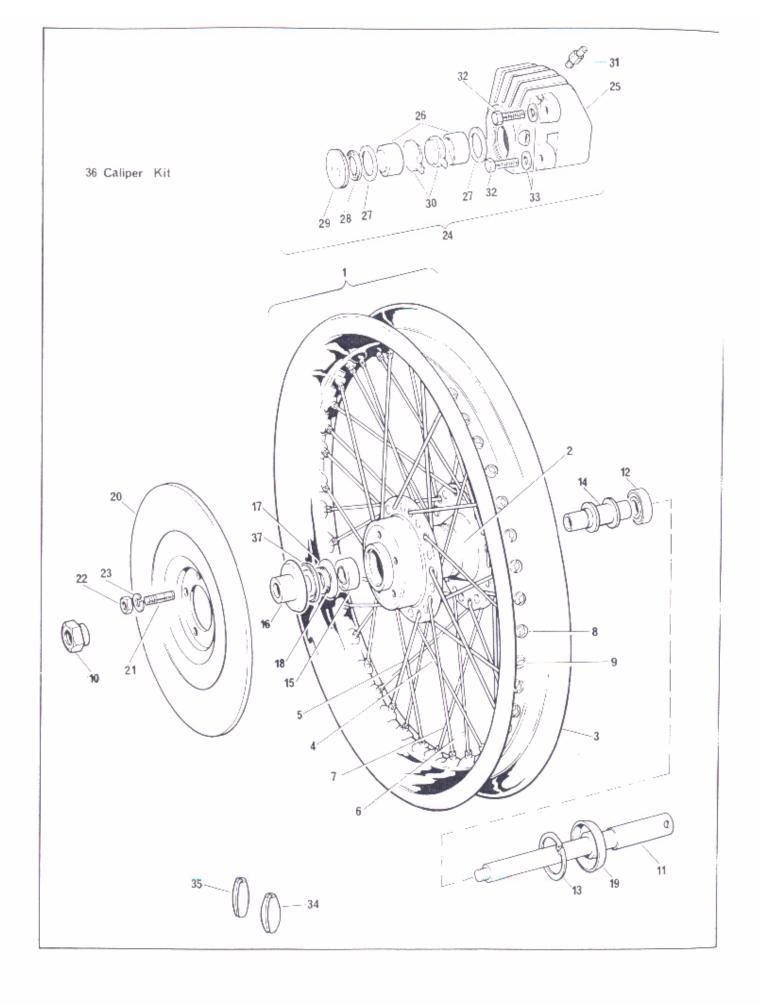

Pedal, Rear Brake 18 Petrol Taps 30 Petrol Filler Cap 30 Police Horns 34 Pistons 1 Pushrods 3

Rectifier 31 Reflector, Front 31 Rim, Front 22 Rim, Rear 23 Reflector, Rear 29 Rocker Gear 3 Rocker Oil Pipes 4

Seat 28 Service Tools - Preface Shocks (Suspension Units) 16 Skid Plate 35 Spark Plugs 31 Solenoid 12 Speedometer 34 Speedometer Gearbox 23 Sprocket, Engine 11 Sprocket, Rear 23 Sprocket, Gearbox 6 Stand, Centre 17 Stand, Prop 17 Starter, Electric 12 Steering Head Bearings 21 Sumpshield 35 Support Plates, Footrests 18 Swinging Arm 16 Switch, Stop, Rear 19 Switch, Light 24 Switch, Dip etc. 24 Switch, Direction Indicator etc. 24 Switch, Master 32 Switch, Neutral Indicator 6

Tachometer 34
Tachometer Drive 5
Tail Unit 29
Tank, Gas 30
Tank, Oil 20
Tap, Fuel 30
Telescopic Fork 21
Timing Cover 4
Timing Gear 1
Toolkit 35
Tray, Battery 33

Valves 3 Valve Springs 3

Wheel, Front 22 Wheel, Rear 23