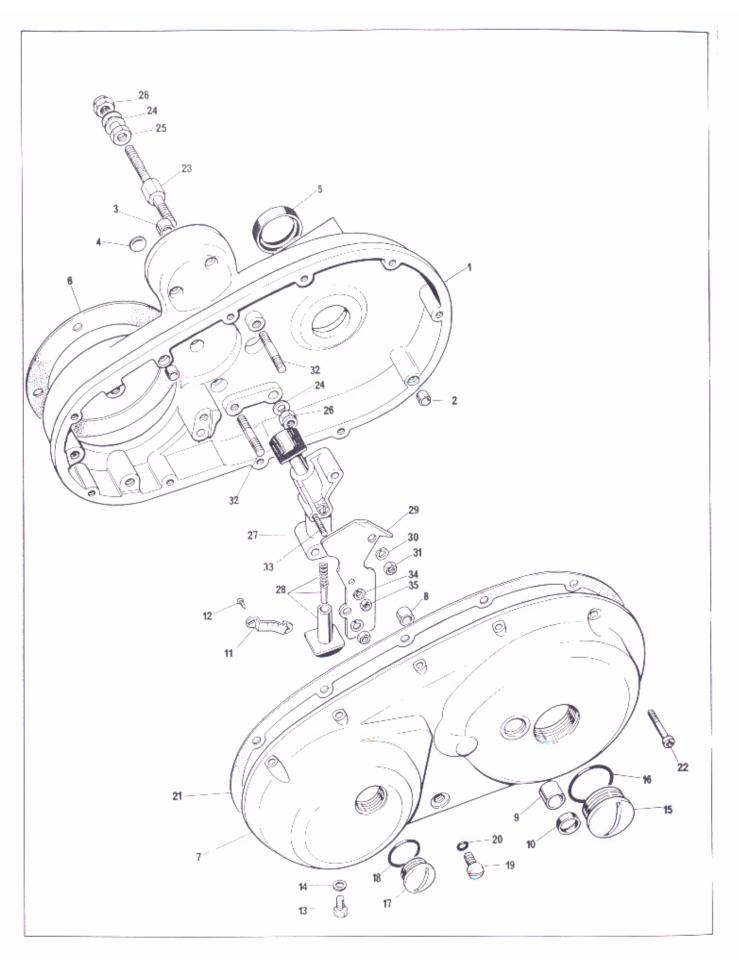

Inner and Outer Chaincase, Hydraulic Tensioner

# Inner and Outer Chaincase, 10 Hydraulic Tensioner

|            | 2       | Maker's or |                                  |          |                                         |
|------------|---------|------------|----------------------------------|----------|-----------------------------------------|
| Ref.       | Part    | Superseded | 200000                           |          | Bin                                     |
| No.        | No.     | Part No.   | Description                      | Quantity | No.                                     |
| 1          | 06-6023 |            | Chaincase, Inner                 | 1        |                                         |
| 2          | 06-7952 | 25615      | Dowel                            | 1        |                                         |
| 3          | 14-6301 | 21865      | Nut                              | 1        |                                         |
| 4          | 06-4727 |            | Plug, Welch or Sealing           | 1        |                                         |
| 5          | 06-5956 |            | Seal, Oil                        | 1        |                                         |
| 6          | 06-4689 |            | Gasket, Inner Case to Crankcase  | 1        |                                         |
| 7          | 06-4691 |            | Chaincase Outer                  | 1        |                                         |
| 8          | 06-5185 |            | Bush, Cross Shaft                | 1        |                                         |
| 9          | 06-6189 |            | Bush, Pedal Shaft                | 1        |                                         |
| 10         | 06-5181 |            | Seal, Oil                        | 1        | *************************************** |
| 11         | 06-4694 |            | Plate, Indicator                 | 1        |                                         |
| 12         | 06-0787 |            | Screw, Self Tapping              | 2        |                                         |
| 13         | 06-8075 | 27027      | Screw, Drain                     | 1        |                                         |
| 14         | 04-1123 |            | Sealing Washer, Drain Screw      | 1        |                                         |
| 15         | 06-0388 |            | Cap, Clutch Adjuster             | 1        | ************                            |
| 16         | 06-2581 |            | 'O' Ring                         | 1        |                                         |
| 17         | 06-0659 |            | Cap, Timing Inspection           | 1        |                                         |
| 18         | 06-2580 |            | 'O' Ring                         | 1        |                                         |
| 19         | 06-2582 |            | Plug, Level                      | 1        |                                         |
| 20         | 06-2583 |            | Seating Washer, Level Plug       | 1        | ***********                             |
| 21         | 06-5534 |            | Gasket, Inner to Outer Chaincase | 1        |                                         |
| 22         | 06-5533 |            | Screw, Chaincase Outer           | 10       |                                         |
| 23         | 06-6257 |            | Steady, Chaincase                | 1        |                                         |
| 24         | 60-2322 | 000010     | Washer                           | 1        |                                         |
| 25         | 14-0403 | 26078      | Locknut                          | 1        |                                         |
| 26         | 06-0397 |            | Nut, Nyloc                       | 1        |                                         |
| 27         | 06-4718 |            | Body, Tensioner                  | 1        |                                         |
| 28         | 06-5341 |            | Plunger Assembly                 | 2        |                                         |
| 29         | 06-6001 |            | Plate, Cover                     | 1 .      | *************************************** |
| 30         | 60-2418 | 22528      | Washer                           | 1        |                                         |
| 31         | 14-0302 | 27815      | Nut                              | 2        |                                         |
| 32         | 06-4717 |            | Stud                             | 2        |                                         |
| 33         | 06-3189 |            | Stud                             | 1        |                                         |
| 34         | 60-2417 | 18320      | Washer                           | 1        | *************************************** |
| Not Illus. |         |            | Gasket, Tensioner Body           | 1        |                                         |