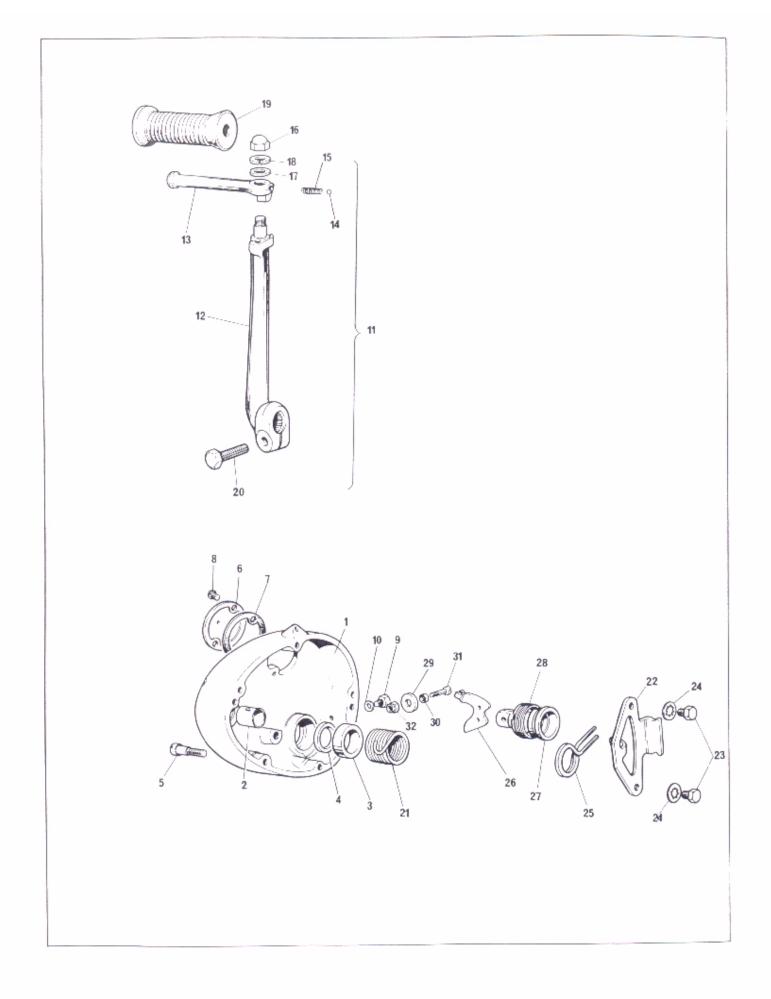

Gearbox: Outer Cover, Kickstart

## Gearbox: Outer Cover, Kickstart

| Ref. | Part    | Maker's or<br>Superseded |                            | 0        | Bin           |
|------|---------|--------------------------|----------------------------|----------|---------------|
| No.  | No.     | Part No.                 | Description                | Quantity | No.           |
| 1    | 06-5211 |                          | Cover, Gearbox Outer       | 1        |               |
| 2    | 06-5184 |                          | Bush, Outer, Gearshift     | 1        |               |
| 3    | 04-0472 |                          | Bush, Outer, Kickstart     | 1        |               |
| 4    | 06-6145 |                          | Oil Seal, Kickstart Shaft  | 1        |               |
| 5    | 00-0482 |                          | Screw, Outer Cover         | 5        | ************* |
| 6    | 06-5517 |                          | Cover, Inspection          | 1        |               |
| 7    | 04-0057 |                          | Gasket, Inspection Cover   | 1        |               |
| 8    | 00-0450 |                          | Screw, Inspection Cover    | 2        |               |
| 9    | 04-0137 |                          | Bolt, Oil Level            | 1        |               |
| 10   | 00-0203 |                          | Sealing Washer, Level Bolt | 1        |               |
| 11   | 12-1018 |                          | Kickstart Complete         | 1        |               |
| 12   | 06-6397 |                          | Crank                      | 1        |               |
| 13   | 06-6398 |                          | Pin                        | 1        |               |
| 14   | 06-6400 |                          | Ball                       | 1        |               |
| 15   | 06-6399 |                          | Spring                     | 1        |               |
| 16   | 06-0550 |                          | Domed Nut                  | 1        |               |
| 17   | 60-2349 |                          | Plain Washer               | 1        |               |
| 18   | 04-0433 |                          | Spring Washer              | 1        |               |
| 19   | 03-3218 |                          | Rubber                     | 1        |               |
| 20   | 06-0599 |                          | Pinch Bolt                 | 1        |               |
| 21   | 04-0475 |                          | Spring, Kickstart Return   | 1        |               |
| 22   | 06-4049 |                          | Plate, Stop, Gearshift     | 1        |               |
| 23   | 04-1400 |                          | Bolt, Stop Plate           | 2        |               |
| 24   | 01-4117 |                          | Washer                     | 2        |               |
| 25   | 04-0479 |                          | Spring, Return             | .1       |               |
| 26   | 06-0715 |                          | Lever, Clutch Operating    | 1        |               |
| 27   | 04-0059 |                          | Body, Operation Lever      | 1        |               |
| 28   | 04-0003 |                          | Lockring                   | 1        |               |
| 29   | 04-0060 |                          | Roller, Clutch Operating   | 1        |               |
| 30   | 04-0065 |                          | Sleeve, Roller             | 1        |               |
| 31   | 00-0457 |                          | Screw, Roller              | 1        |               |
| 32   | 01-1846 |                          | Nut, Roller                | 1        | ************* |
|      |         |                          |                            |          |               |