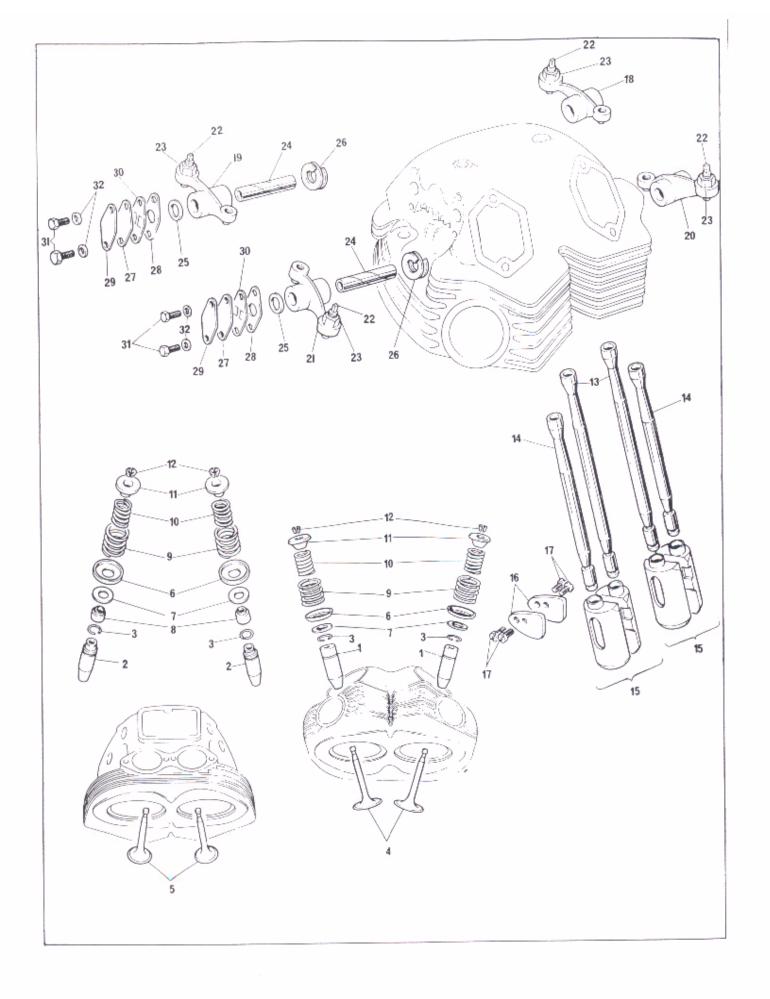

# Engine: Valve Gear

| Ref. | Part      | Maker's or<br>Superseded |                                     |          | B/n                                     |
|------|-----------|--------------------------|-------------------------------------|----------|-----------------------------------------|
| No.  | No.       | Part No.                 | Description                         | Quantity | No.                                     |
| 1    | 06-5024   |                          | Valve Guide, Exhaust                | 2        |                                         |
| 2    | 06-5027   |                          | Valve Guide, Inlet                  | 2        | *************************************** |
| 3    | 01-1111   |                          | Circlip, Valve Guide                | 4        | *************************************** |
| 4    | 06-5115   |                          | Valve, Exhaust                      | 2        |                                         |
| 5    | 06-4034   |                          | Valve, Inlet                        | 2        |                                         |
| 6    | 06-1399   |                          | Seat, valve, Spring                 | 4        |                                         |
| 7    | 06-7845   | NM23392                  | Heat Insulator                      | 4        |                                         |
| 8    | 06-7823   |                          | Seal, Valve Stem, Inlet             | 2        |                                         |
| 9    | 06-2726   | NM22839                  | Spring, Valve, Inner                | 4        |                                         |
| 10   | 06-7822   | NM22838                  | Spring, Valve, Outer                | 4        | *************************************** |
| 11   | 06-7506   | NMT186                   | Collar, Valve                       | 2 pairs  | *************************************** |
| 12   | 06-7507 * | NMT187                   | Split Collet                        | 4        |                                         |
| 13   | 06-7940   | NM25515                  | Pushrod, Inlet, Complete (pairs)    | 2        |                                         |
| 14   | 06-7941   | NM25516                  | Pushrod, Exhaust, Complete (pairs)  | 2        |                                         |
| 15   | 06-7820*  | NM22771-2                | Tappet                              | 1 pair   | *************************************** |
| 16   | 06-3092   |                          | Plate, Tappet Location              | 2        |                                         |
| 17   | 06-7560   | NMT2143                  | Screw, Location Plate               | 4        | *************************************** |
| 18   | 06-2473   |                          | Rocker, Inlet L.H. with Ball End    | 1        |                                         |
| 19   | 06-2471   |                          | Rocker, Inlet R.H. with Ball End    | 1        |                                         |
| 20   | 06-2474   |                          | Rocker, Exhaust, L.H. with Ball End | 1        |                                         |
| 21   | 06-2472   |                          | Rocker, Exhaust, R.H. with Ball-End | 1        |                                         |
| 22   | 06-7546   | NMT2074                  | Adjuster                            | 4        |                                         |
| 23   | 06-7508   | NMT232                   | Nut, Adjuster                       | 4        |                                         |
| 24   | 06-7924   | NM25350                  | Spindle, Rocker                     | 4        | *************************************** |
| 25   | 06-7697   | NM18102                  | Washer, Rocker Thrust               | 4        | *************************************** |
| 26   | 06-7698   | NM18103                  | Spring Washer, Rocker               | 4        |                                         |
| 27   | 06-7580   | NMT2240                  | Paper Gasket, Rocker Plate          | 4        | *************************************** |
| 28   | 06-7550   | NMT 2083                 | Paper Gasket, Rocker Spindle        | 4        |                                         |
| 29   | 06-7579   | NMT2239                  | Lock Plate                          | 4        | *************************************** |
| 30   | 06-7579   | NMT2238                  | Retaining Plate                     | 4        | *************************************** |
| 31   | 06-7576   | 141W112230               | Bolt                                |          |                                         |
| 32   | 06-3129   |                          |                                     | 8        | *************************************** |
| 32   | 00-3129   |                          | Copper Washer                       | 8        | *************************************** |