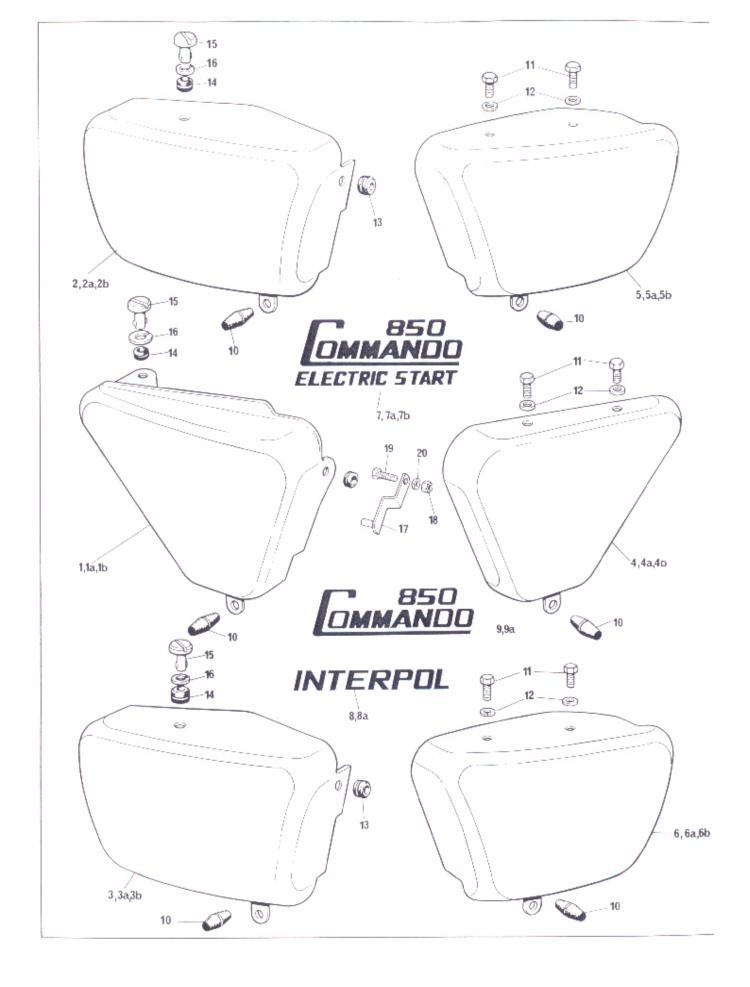

### COLORS

Gas tank
Red, Silver, Black —Interstate Red, White, Black — Roadster
Side Cover and Oil Tank
Black, White — Interpol Black — Hi-Rider (Tank Only)

When ordering colored parts, always quote the color required as well as using the part number suffix.