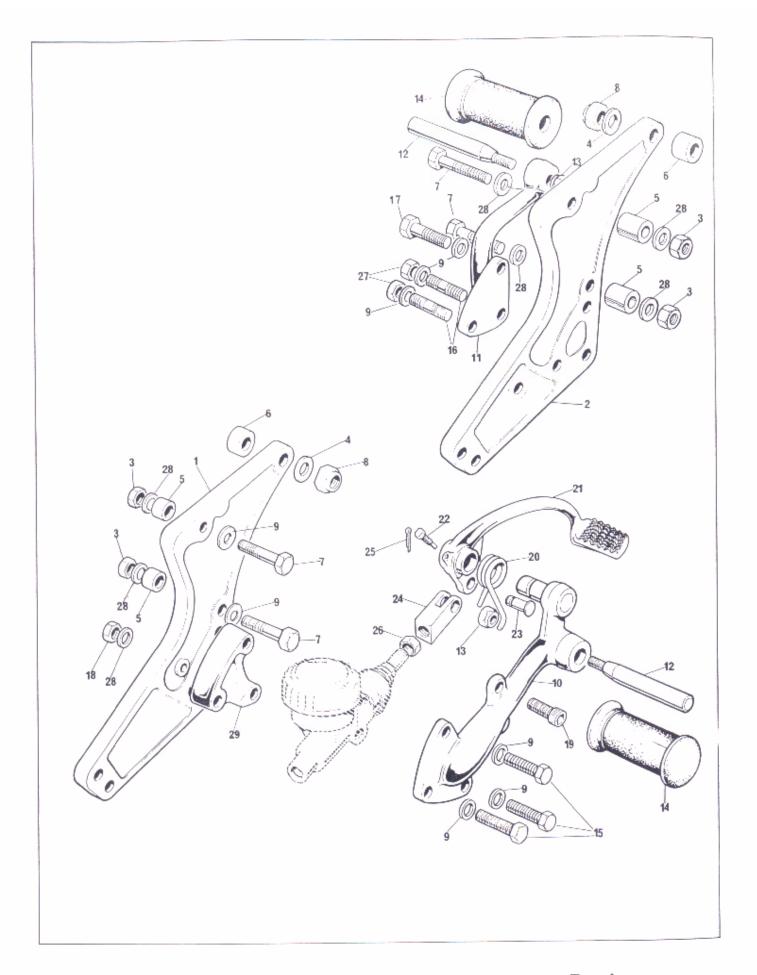

Gear Linkage, Chains, Alternator, Engine Sprocket

### Gear Linkage, Chains, Alternator, Engine Sprocket

| Ref. | 0 -         | Maker's or             |                                  |          |                                         |
|------|-------------|------------------------|----------------------------------|----------|-----------------------------------------|
| No.  | Part<br>No. | Superseded<br>Part No. | Description                      |          | Bin                                     |
| rvo. | 740.        | Part IVO.              | Description                      | Quantity | No.                                     |
| 1    | 06-5183     |                        | Seal, Cross Shaft                | 1        |                                         |
| 2    | 06-6187     |                        | Cross, Shaft                     | 1        |                                         |
| 3    | 06-6181     |                        | Gear, Cross Shaft                | 1        |                                         |
| 4    | 06-6180     |                        | Spindle                          | 1        |                                         |
| 5    | 06-5607     |                        | Connector                        | 1        |                                         |
| 6    | 06-6401     |                        | Circlip, Connector               | 1        |                                         |
| 7    | 06-5753     |                        | Sleeve, Protector                | 1        |                                         |
| 8    | 06-8089     | E9732 -                | Circlip                          | 2        |                                         |
| 9    | 06-6188     |                        | Pedal, Gearshift                 | 1        |                                         |
| 10   | 04-0086     |                        | Rubber, Gear Pedal               | 1        |                                         |
| -11  | 14-6105     | 25613                  | Bolt, Gear Pedal                 | 1        |                                         |
| 12   | 04-5062     |                        | Washer                           | 1        | *************************************** |
| 13   | 06-5646     |                        | Washer, Locating                 | 1        |                                         |
| 14   | 06-0366     |                        | Chain, Primary (Front)           | 1        |                                         |
| 15   | 06-5441     |                        | Chain, Rear, 100 Links (For 22T) | 1        | *************************************** |
| 16   | 06-4025     |                        | Chain, Rear, 99 Links (For 20T)  | 1        |                                         |
| 17   | 06-6000     |                        | Split Link, Rear Chain No. 26    | AR       |                                         |
| 18   | 06-4708     |                        | Plate Outrigger                  | 1        |                                         |
| 19   | 06-7621     | NM11790                | Dowel                            | 1        |                                         |
| 20   | 06-4688     |                        | Stud, Outrigger Plate            | 4        |                                         |
| 21   | 06-4728     |                        | Tab Washer                       | 4        |                                         |
| 22   | 14-0402     | 28681                  | Nut                              | 4        | *************************************** |
| 23   | 06-8101     | 47239                  | Stator RM23                      | 1        |                                         |
| 24   | 06-4716     |                        | Stud, Stator Fixing              | 3        |                                         |
| 25   | 60-2321     | 18316                  | Washer                           | 3        | *************                           |
| 26   | 06-0700     |                        | Nut                              | 3        |                                         |
| 27   | 06-0903     |                        | Alternator Grommet               | 1        |                                         |
| 28   | 06-8100     | 60600444               | Rotor RM23                       | 1        | *************************************** |
| 29   | 06-5718     |                        | Key, Rotor                       | 1        |                                         |
| 30   | 06-7894     | NM24948                | Washer, Rotor                    | 1        |                                         |
| 31   | 06-4680     |                        | Nut, Rotor                       | 1        | *************                           |
| 32   | 06-4681     |                        | Sprocket, Engine                 | 1        |                                         |
| 33   | 06-7595     | NME3682                | Key, Engine Sprocket             | 1        | *************************************** |
| 34   | 06-6050     |                        | Circlip                          | 1        |                                         |