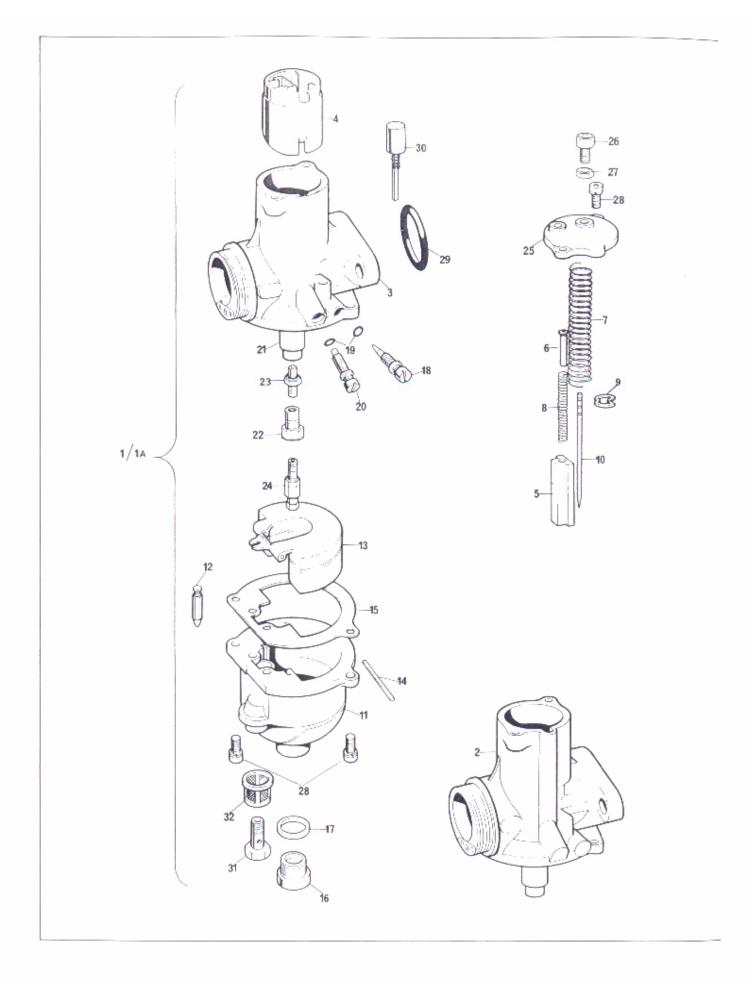

| 06-5911 |                          | Lead, Solenoid to Starter      | 1                                     | *************************************** |
| 38   | 14-0101 | 26484                    | Bolt, Solenoid Bracket         | 2                                     |                                         |
| 39   | 06-0915 |                          | Bolt                           | 2                                     |                                         |
| 40   | 60-2391 | 27758                    | Washer                         | 2                                     |                                         |
|      |         | 2.7.00                   | 8 F 30 W 1 1 W 1               |                                       |                                         |



Carburetors

# Carburetors 13

| Ref.<br>No. | Part<br>No. | Muker's or<br>Superseded<br>Part No. | Description                 | Quantity  | Bin<br>No.                              |
|-------------|-------------|--------------------------------------|-----------------------------|-----------|-----------------------------------------|
|             |             |                                      |                             | Goantity  | 740.                                    |
| 1           | 06-5749     | L932-24                              | Carburetor L.H. 32mm        | 1         |                                         |
| 1A          | 06-5750     | R932-33                              | Carburetor R.H. 32mm        | 1         |                                         |
|