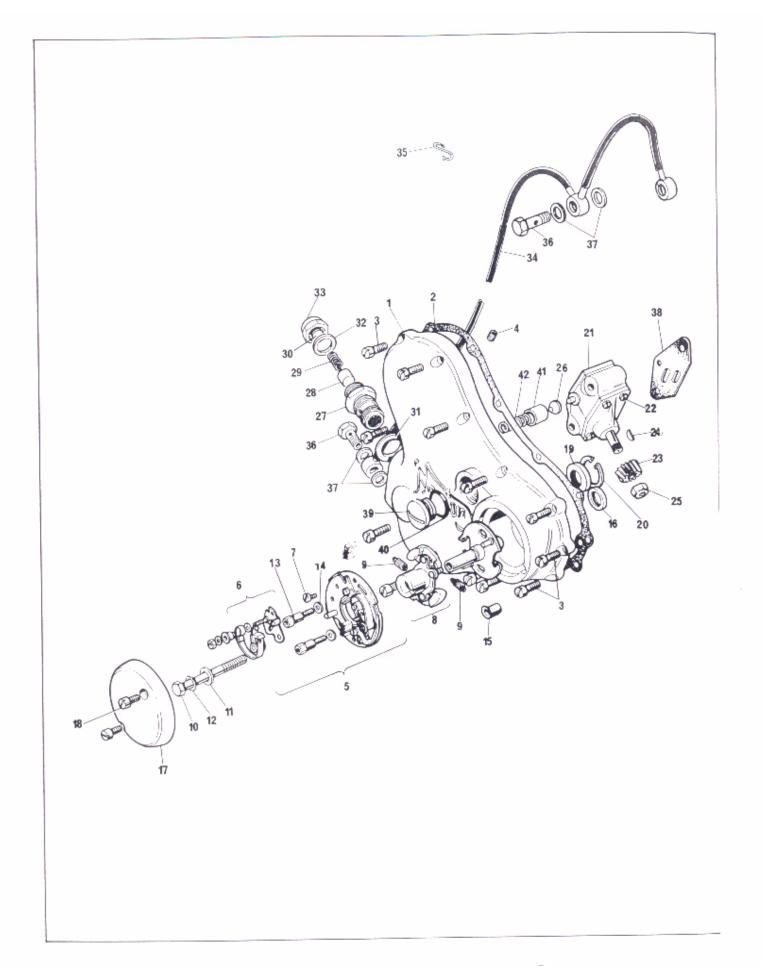

### Engine: Contact Breaker, Timing Cover, Oil Pump, Oil Pressure Relief Valve

| Ref. | Part    | Maker's or<br>Superseded |                                |          | Bin                                     |
|------|---------|--------------------------|--------------------------------|----------|-----------------------------------------|
| No.  | No.     | Part No.                 | Description                    | Quantity | No.                                     |
| 1    | 06-6161 |                          | Timing Cover                   | 1        |                                         |
| 2    | 06-1092 |                          | Gasket, Timing Cover           | 1        | **************                          |
| 3    | 06-5533 |                          | Screw, Timing Cover            | 12       | *************************************** |
| 4    | 06.7600 | NME4591                  | Plug, Oilway                   | 1        |                                         |
| 5    | 06-8110 | 54425160                 | Contact Breaker Plate Assembly | 1        | *************************************** |
| 6    | 19-1948 | 60600271                 | Points Set                     | 2        | *************************************** |
| 7    | 99-0769 | 54419220                 | Eccentric Screw                | 2        |                                         |
| 8    | 06-8047 | 54426429                 | Auto Advance Mechanism         | 1        |                                         |
| 9    | 06-8046 | 54412229                 | Spring Set                     | 1        | *************************************** |
| 10   | 06-0720 |                          | Bolt, Contact Breaker Cam      | 1        | ************                            |
| 11   | 06-7577 | NMT2221                  | Plain Washer, Cam              | 1        | *************************************** |
| 12   | 01-5306 |                          | Spring Washer, Cam             | 1        |                                         |
| 13   | 06-1281 |                          | Screw, Contact Breaker         | 2        |                                         |
| 14   | 02-9984 |                          | Washer                         | 2        |                                         |
| 15   | 06-1093 |                          | Seal for Lead                  | 1        |                                         |
| 16   | 06-3609 |                          | Oil Seal, Contact Breaker      | 1        | 1141444444                              |
| 17   | 06-1087 |                          | Cover                          | 1        |                                         |
| 18   | 06-1105 |                          | Screw, Cover                   | 2        | *************************************** |
| 19   | 04-8023 |                          | Oil Seal                       | 1        | ***********                             |
| 20   | 04-8079 |                          | Circlip, Oil Seal              | 1        | ************                            |
| 21   | 06-6193 |                          | Oil Pump Complete              | 1        | ***********                             |
| 22   | 06-7648 | NM15512                  | Screw, Cover                   | 4        | ************                            |
| 23   | 06-7890 | NM24733                  | Worm Gear, Oil Pump            | 1        |                                         |
| 24   | 06-2609 |                          | Key, Worm Gear                 | 1        | ***********                             |
| 25   | 06-3024 |                          | Nut, Worm Gear                 | 1        | ************                            |
| 26   | 06-6190 |                          | Sealing Washer, Feed Bush      | 1        | ,,,,,,,,,,,,,,,,,,,,,,,,,,,,,,,,,,,,,,, |
| 27   | 06-6195 |                          | Body, Pressure Release Valve   | 1        | ************                            |
| 28   | 06-7540 | NMT2054                  | Piston                         | 1        | ***********                             |
| 29   | 06-7544 | NMT2061                  | Spring                         | 1        | ***********                             |
| 30   | 06-7646 | NM15404                  | Shim                           | 5        |                                         |
| 31   | 06-7542 | NMT2058                  | Washer, Relief Valve Union     | 1        |                                         |
| 32   | 06-7541 | NMT2057                  | Washer, Relief Valve Nut       | 1        | ***********                             |
| 33   | 06-7543 | NMT2060                  | Nut, Relief Valve              | 1        |                                         |
| 34   | 06-5561 |                          | Pipe, Rocker Feed              | 1        |                                         |
| 35   | 06-5050 |                          | Clip, Rocker Feed Pipe         | 1.       |                                         |
| 36   | 06-7696 | NM18101                  | Bolt, Banjo                    | 3        |                                         |
| 37   | 06-7522 | NMT1084                  | Alloy Washer                   | 6        | ***********                             |
| 38   | 06-2447 |                          | Gasket, Pump to Crankcase      | 1        |                                         |
| 39   | 06-6165 |                          | Plug                           | 1        | ***********                             |
| 40   | 06-6166 |                          | 'O' Ring                       | 1        |                                         |
| 41   | 06-6199 |                          | Plunger                        | 1        | ************                            |
| 42   | 06-6198 |                          | Spring                         | 1        |                                         |
|      |         |                          |                                |          |                                         |