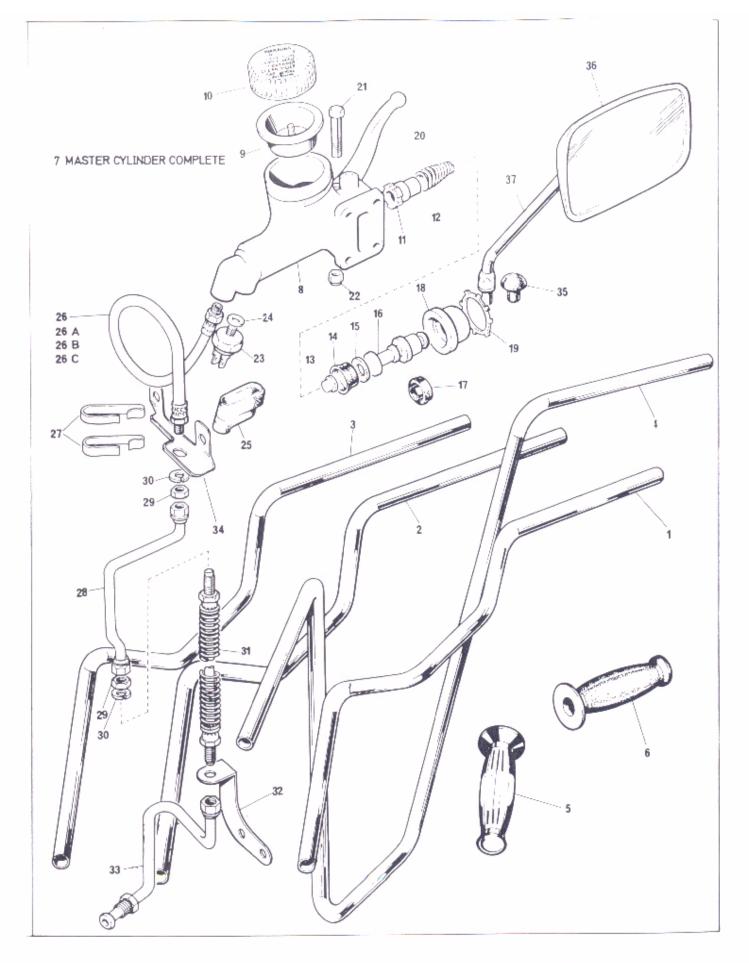

Handlebar Controls 25
Handlebars 25
Harness, Headlight 32
Harness, Main 31
Head Steady 15
Hinge, Seat 28
Hydraulic Pipe 19, 24, 25
Hydraulic System, Rear 19
Horn Control Box 34
Horn Relay 34
Horn, Standard 34
Horns, Interpol 34
Hose, Hydraulic 19, 24, 25

The engine and frame number should be quoted in full in any correspondence relating to the machine.