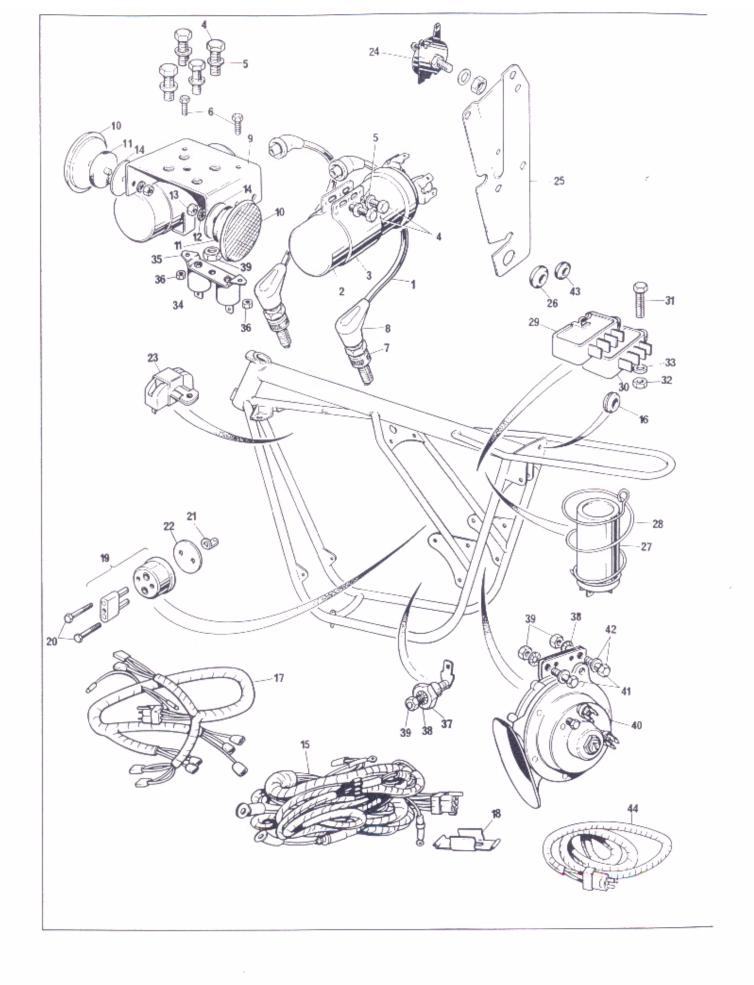

| Bolt, Tank Strap   Interstate/Hi-Rider | 2        | *************************************** |
| 25          | 06-7700     | NM18202                              | Washer, Tank Strap                     | 2        |                                         |
| Not Illus.  | 06-5831     |                                      | Cap, Filler, Lockable                  | 1        |                                         |
|             | 06-3120     |                                      | Rubber                                 | 1        | *************                           |
|             | 21-2109     |                                      | Stud                                   | 2        | ************                            |

 <sup>4</sup> for Roadster



**Basic Electric Equipment** 

#### Basic Electric Equipment

| Ref.<br>No. | Part<br>No. | Maker's or<br>Superseded<br>Part No. | Description                          | Quantity | Bin<br>No.                              |
|-------------|-------------|--------------------------------------|--------------------------------------|----------|-----------------------------------------|
| 1           | 06-2263     |                                      | Lead H.T.                            | 2        |                                         |
| 2           | 99-0576     | 45222A                               | Coil with Clip (Type 17M6)           | 2        |                                         |
| 3           | 99-1151     | 54419974                             | Clip