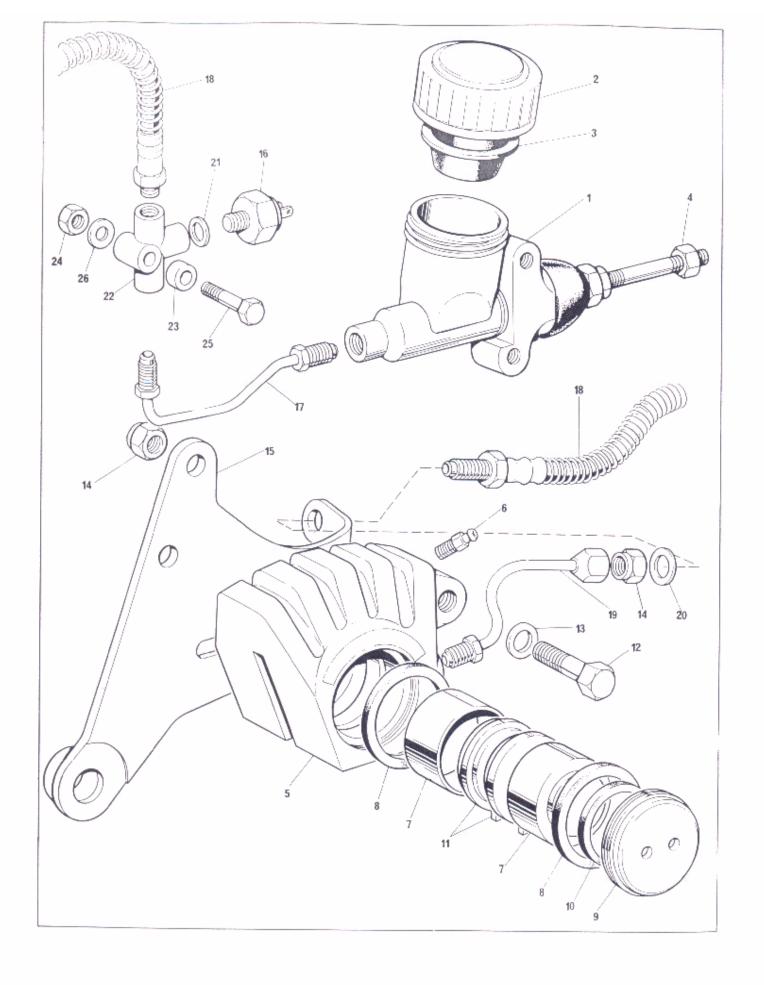

Inner and Outer Chaincase, Hydraulic Tensioner

# Inner and Outer Chaincase, 10 Hydraulic Tensioner

|            | 2       | Maker's or |                                  |          |                                         |
|------------|---------|------------|----------------------------------|----------|-----------------------------------------|
| Ref.       | Part    | Superseded | 200000                           |          | Bin                                     |
| No.        | No.     | Part No.   | Description                      | Quantity | No.                                     |
| 1          | 06-6023 |            | Chaincase, Inner                 | 1        |                                         |
| 2          | 06-7952 | 25615      | Dowel                            | 1        |                                         |
| 3          | 14-6301 | 21865      | Nut                              | 1        |                                         |
| 4          | 06-4727 |            | Plug, Welch or Sealing           | 1        |                                         |
| 5          | 06-5956 |            | Seal, Oil                        | 1        |                                         |
| 6          | 06-4689 |            | Gasket, Inner Case to Crankcase  | 1        |                                         |
| 7          | 06-4691 |            | Chaincase Outer                  | 1        |                                         |
| 8          | 06-5185 |            | Bush, Cross Shaft                | 1        |                                         |
| 9          | 06-6189 |            | Bush, Pedal Shaft                | 1        |                                         |
| 10         | 06-5181 |            | Seal, Oil                        | 1        | *************************************** |
| 11         | 06-4694 |            | Plate, Indicator                 | 1        |                                         |
| 12         | 06-0787 |            | Screw, Self Tapping              | 2        |                                         |
| 13         | 06-8075 | 27027      | Screw, Drain                     | 1        |                                         |
| 14         | 04-1123 |            | Sealing Washer, Drain Screw      | 1        |                                         |
| 15         | 06-0388 |            | Cap, Clutch Adjuster             | 1        | ************                            |
| 16         | 06-2581 |            | 'O' Ring                         | 1        |                                         |
| 17         | 06-0659 |            | Cap, Timing Inspection           | 1        |                                         |
| 18         | 06-2580 |            | 'O' Ring                         | 1        |                                         |
| 19         | 06-2582 |            | Plug, Level                      | 1        |                                         |
| 20         | 06-2583 |            | Seating Washer, Level Plug       | 1        | ***********                             |
| 21         | 06-5534 |            | Gasket, Inner to Outer Chaincase | 1        |                                         |
| 22         | 06-5533 |            | Screw, Chaincase Outer           | 10       |                                         |
| 23         | 06-6257 |            | Steady, Chaincase                | 1        |                                         |
| 24         | 60-2322 | 000010     | Washer                           | 1        |                                         |
| 25         | 14-0403 | 26078      | Locknut                          | 1        |                                         |
| 26         | 06-0397 |            | Nut, Nyloc                       | 1        |                                         |
| 27         | 06-4718 |            | Body, Tensioner                  | 1        |                                         |
| 28         | 06-5341 |            | Plunger Assembly                 | 2        |                                         |
| 29         | 06-6001 |            | Plate, Cover                     | 1 .      | *************************************** |
| 30         | 60-2418 | 22528      | Washer                           | 1        |                                         |
| 31         | 14-0302 | 27815      | Nut                              | 2        |                                         |
| 32         | 06-4717 |            | Stud                             | 2        |                                         |
| 33         | 06-3189 |            | Stud                             | 1        |                                         |
| 34         | 60-2417 | 18320      | Washer                           | 1        | *************************************** |
| Not Illus. |         |            | Gasket, Tensioner Body           | 1        |                                         |