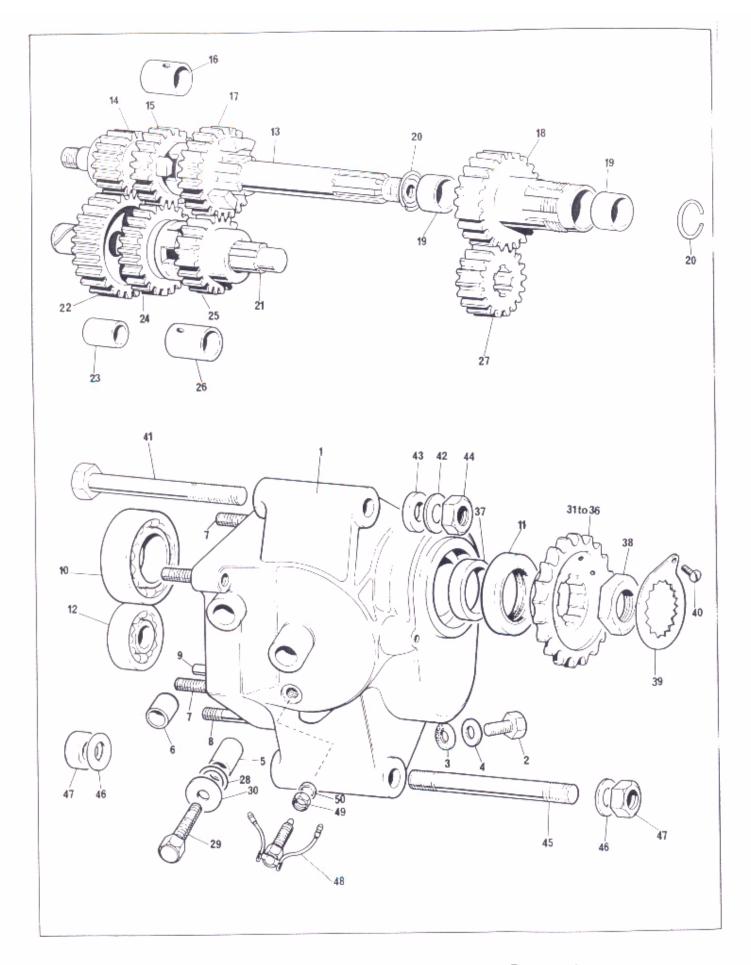

Gearbox: Shell, Gear Cluster, Sprocket, Mounting Bolt

## Gearbox: Shell, Gear Cluster, Sprocket, Mounting Bolt

| Ref.<br>No. | Part<br>No. | Maker's or<br>Superseded<br>Part No. | Description                           | Quantity               | Bin                                     |
|-------------|-------------|--------------------------------------|---------------------------------------|------------------------|-----------------------------------------|
| 1           | 06-5207     |                                      | Gearbox Shell                         | 1                      |                                         |
| 2           | 04-0138     |                                      | Bolt, Drain                           | 1                      | **************                          |
| 3           | 00-0200     |                                      | Joint Washer, Drain Bolt              | 1                      | *************************************** |
| 4           | 60-2322     | 000010                               | Washer, Steel                         | 1                      | *************************************** |
| 5           | 04-0056     | 000010                               |                                       | 1                      | *************                           |
| 6           | 06-5209     |                                      | Bush, Cam , Spindle<br>Bush, Quadrant | 1                      |                                         |
| 7           | 04-0061     |                                      | Stud, Inner Case                      | 1                      | *************************************** |
| 8           | 00-0271     |                                      | Stud, Inner Case                      | 2<br>5                 |                                         |
| 9           | 00-0577     |                                      | Dowel Case                            | 2                      |                                         |
| 10          | 04-0098     |                                      | Bearing, Sleeve Gear                  | 1                      |                                         |
| 11          | 04-0132     |                                      | Oil Seal, Sleeve Gear Bearing         | 1                      |                                         |
| 12          | 06-7710     | 040100                               | Bearing Layshaft                      | 1                      |                                         |
| 13          | 06-0384     | 040100                               | Mainshaft                             | 1                      | *************************************** |
| 14          | 04-0026     |                                      | Gear, 1st. Mainshaft                  | 1                      | *************************************** |
| 15          | 06-4640     |                                      | Gear, 2nd. Mainshaft                  | 1                      | ************                            |
| 16          | 04-0048     |                                      | Bush, 2nd Gear                        | 1                      | ***********                             |
| 17          | 04-0635     |                                      | Gear, 3rd. Mainshaft                  | 1                      | ************                            |
| 18          | 06-5954     |                                      | Gear, Sleeve, With Bushes             | 1                      |                                         |
| 19          | 06-6203     |                                      | Bush, Sleeve Gear                     | 1                      | ************                            |
| 20          | 06-4989     |                                      | Circlip                               | 2 2                    |                                         |
| 21          | 04-0025     |                                      | Layshaft                              | 1                      | *************************************** |
| 22          | 04-0115     |                                      | Gear, 1st, Layshaft                   | 1                      |                                         |
| 23          | 04-0046     |                                      | Bush, 1st Gear                        | 1                      | ************                            |
| 24          | 06-4639     |                                      | Gear, 2nd, Layshaft                   | 1                      |                                         |
| 25          | 04-0634     |                                      | Gear, 3rd, Layshaft                   | 1                      |                                         |
| 26          | 04-0047     |                                      | Bush, 3rd Gear                        | 1                      | ************                            |
| 27          | 06-1058     |                                      | Gear, 4th, Layshaft                   | 1                      |                                         |
| 28          | 04-0129     |                                      | 'O' Ring                              | 3                      |                                         |
| Not Illus.  | 06-8094     | E4150                                | Shim, for 'O' Ring                    | 1                      |                                         |
| 29          | 04-0136     |                                      | Bolt, Spindle                         | 1                      |                                         |
| 30          | 00-0174     |                                      | Washer, Spindle Bolt                  | 1                      | *************************************** |
| 31          | 04-0480     |                                      | Sprocket, Countershaft (19T)          | Available              | *************************************** |
| 32          | 06-0931     |                                      | Sprocket, Countershaft (20T)          | (Std. N. America) 1    | *************************************** |
| 33          | 06-0721     |                                      | Sprocket, Countershaft (21T)          | Available              | *************************************** |
| 34          | 06-0759     |                                      | Sprocket, Countershaft (22T)          | All markets except \ , | *************                           |
| 35          | 06-3420     |                                      | Sprocket, Countershaft (23T)          | N. America             | *************************************** |
| 36          | 06-3421     |                                      | Sprocket, Countershaft (24T)          | Available              | *************                           |
| 37          | 04-0131     |                                      | Spacer, Sprocket                      | 1                      | *************************************** |
| 38          | 04-0070     |                                      | Nut, Sprocket                         | 1                      | *************************************** |
| 39          | 04-0076     |                                      | Lock Washer, Sprocket                 | 1                      | *************************************** |
| 40          | 00-0450     |                                      | Screw, Lock Washer                    | 1                      | *************************************** |
| 41          | 06-4697     |                                      | Bolt, Top, Gearbox                    | 1                      | ***********                             |
| 42          | 00-0013     |                                      | Washer, Top Bolt                      | 1                      |                                         |
| 43          | 03-0023     |                                      | Spacer                                | 1                      | ***********                             |
| 44          | 06-4730     |                                      | Nut                                   | 1                      | *************                           |
| 45          | 06-0597     |                                      | Stud, Bottom                          | 1                      | *************************************** |
| 46          | 00-0097     |                                      | Washer                                | 2                      | *************************************** |
| 47          | 06-0625     |                                      | Nut                                   | 2                      |                                         |
| 48          | 06-5390     |                                      | Switch, Neutral Indicator             | 2                      | • • • • • • • • • • • • • • • • • • • • |
| 49          | 14-0403     | 26078                                | Locknut                               | 1                      | *************************************** |
| 50          | 06-6364     | 4,0070                               | Ring, Sealing                         | 1                      |                                         |
|             | 50 0007     |                                      | ring, searing                         | 1                      | ***********                             |