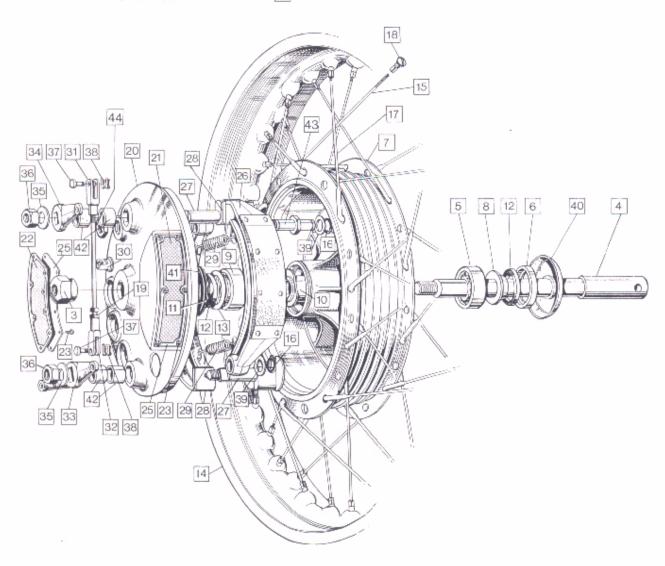

|       |
| 45        | 062072           | Felt Retaining Washer                                 | 1   |                                         |       |
| 46        | 062073           | Felt Seal                                             | 1   |                                         |       |
| 47        | 062090           | Circlip                                               | 1   |                                         |       |
| 48        | NM, 17721        | Bearing                                               | 1   |                                         |       |
|           |                  |                                                       |     |                                         |       |

## FRONT WHEEL COMPLETE 1 FRONT WHEEL BARE 2



Front Wheel

## Front Wheel C17

| Plate No. | Part No.  | Description                                   | Qty | Bin No      | Price |
|-----------|-----------|-----------------------------------------------|-----|-------------|-------|
| 1         | 060984    | Front Wheel Complete (no tyre & tube)         | 1.  |             |       |
| 2         | 060985    | Front Wheel Bare (less Axle, Bearings, Brake) | 1   |             |       |
| 3         | 060361    | Spindle Nut                                   | 1   |             |       |
| 4         | 060362    | Wheel Spindle                                 | 1   |             |       |
|           | 021693    | Nipple                                        | 40  |             |       |
| 5         | 040100    | Bearing