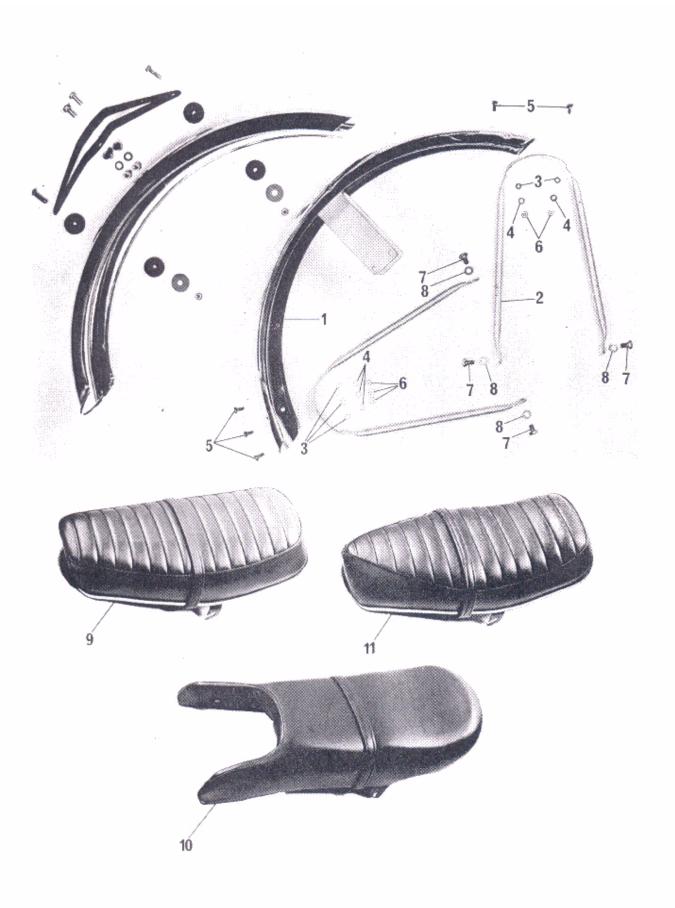

, Black edging)   | 1   |              | ,,,,,,,,,,,,,,,,,,,,,,,,,,,,,,,,,,,,,,, |
| *17       | 061686     | Grommet                                      | 2   |              |                                         |
| *18       | 060327     | Short Bolt                                   | 2   |              |                                         |
| *19       | 000012     | Washer                                       | 1   |              |                                         |
| *20       | 062020     | Transfer 750 Commando (All Black)            | 1   |              |                                         |
| *21       | 0700117    | Long Bolt                                    |     |              |                                         |

<sup>\*</sup> Not illustrated



Front Fenders, Number Plate and Seats

#### Front Fenders, Number Plate and Seats

| FRONT FENDER - FASTBACK, FASTBACK L.R., ROADSTER, HI-RIDER, BLACK INTERPOL 1 062328/1 Front Fender, Chrome 1 062328/1 Front Fender, Chrome 2 062328/2 Front Fender, Painted 1 0 062323/2 Fender stay 2 0 000039 Plain Washer 10 0 00190 Serrated Washer 5 5 060677 Bolt 5 060677 Bolt 5 060677 Bolt 5 060636 Nut 5 0 000011 Plain Washer 4 0000111 Plain Washer 4 0000111 Plain Washer 4 0000111 Fender 1 1 0000111 Fender 1 1 0000111 Fender 1 1 000011 Fender stay 1 1 000011 Washer 2 062363 Front Fender 2 062362 Self Locking Nut 2 062363 Self Locking Nut 2 062364 Spacer 2 062365 Self Locking Nut 2 062364 Susher 4 0000012 Washer 4 0000012 Washer 4 0000012 Washer 2 0000012 Washer 3 062360 Seat - Roadster 3 062360 Seat - R