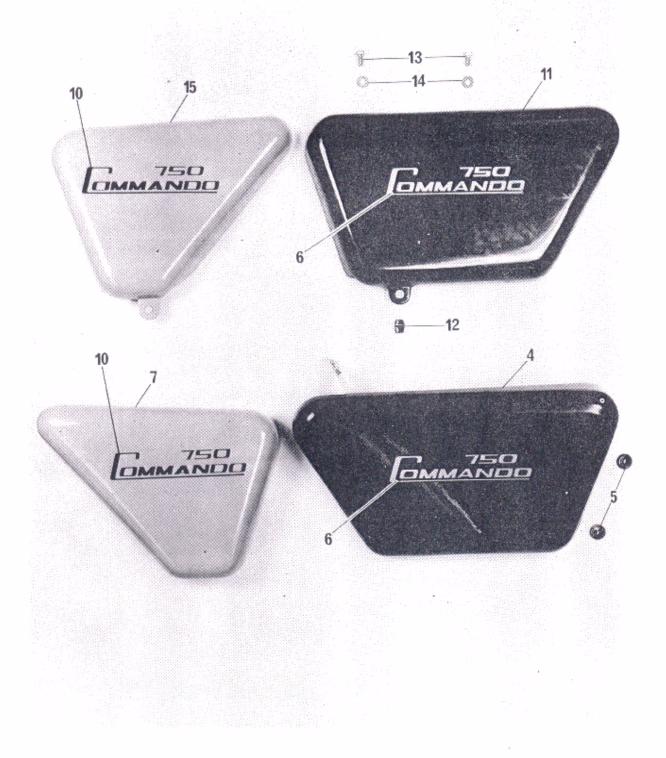

### SPECIAL NOTE

When ordering coloured parts, always quote the colour required as well as using the part number suffix. The suffix numbers do not indicate the colour in many instances.

Air Cleaner C14 Alternator C8 Assimilator C13

Exhaust Mountings K1 Exhaust Pipes K1

Line, Fuel K5 Line, Oil C12 Line, Rocker Feed C3 Light, Head K6 Light, Tail K4 Light, Warning K6 Lock, Steering C1

> Valves C2 Valve Springs C2

Fairing, Tail Light K4 Fender Front K3 Fender Rear K4 Filler Cap Od C12 Filler Cap Petrol K5 Filter Air C14 Filter, Crankcase C4 Flasher Lamps K6 Flasher Unit K6 Footpegs, Riders C15 Main Bearings C4 Preface Major Assemblies Mountings C9 Muffler K1 Muffler Support K1 Mute K1