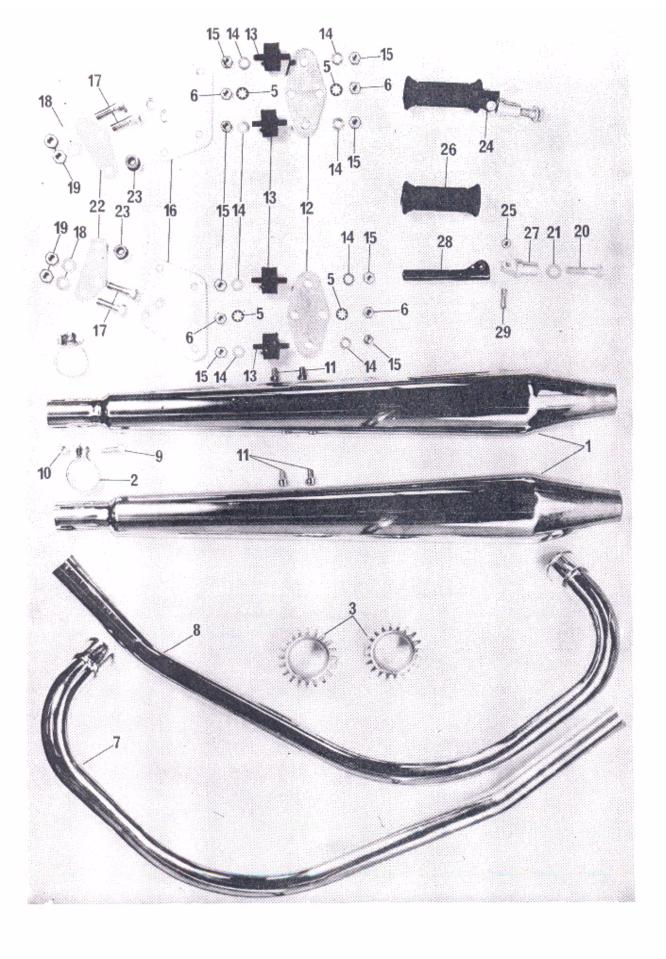

Exhaust Mountings K1 Exhaust Pipes K1

Line, Fuel K5 Line, Oil C12 Line, Rocker Feed C3 Light, Head K6 Light, Tail K4 Light, Warning K6 Lock, Steering C1

> Valves C2 Valve Springs C2

Fairing, Tail Light K4 Fender Front K3 Fender Rear K4 Filler Cap Od C12 Filler Cap Petrol K5 Filter Air C14 Filter, Crankcase C4 Flasher Lamps K6 Flasher Unit K6 Footpegs, Riders C15 Main Bearings C4 Preface Major Assemblies Mountings C9 Muffler K1 Muffler Support K1 Mute K1