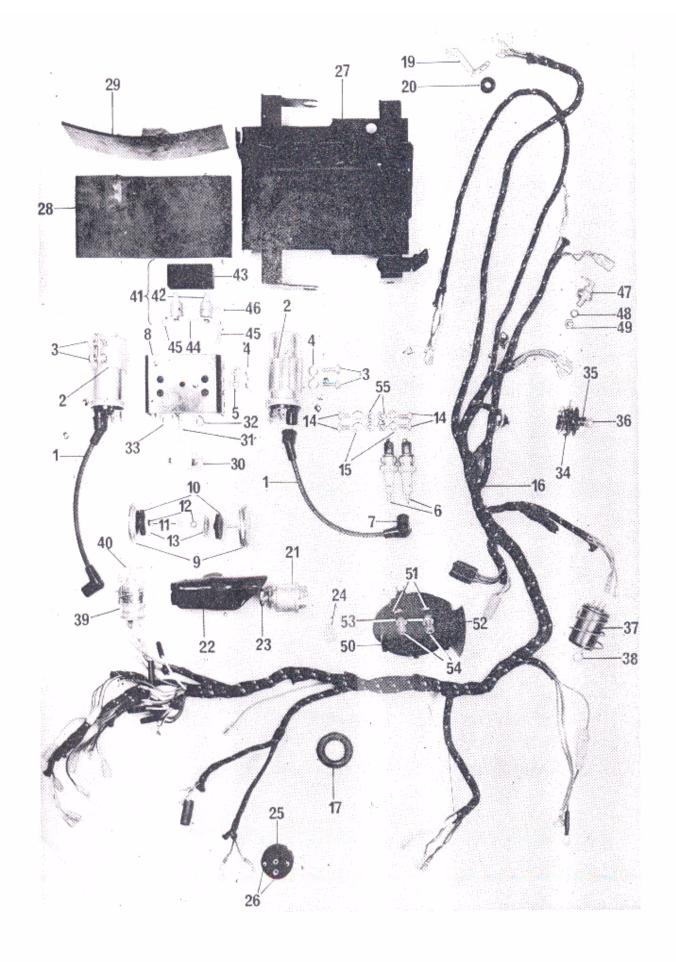

Handlebar Controls C18 Handlebars K7 Harness, Headlight K6 Harness, Main C13 Head Steady C9 Heat Shields K1 Horn Control Box K7 Horn Relay K7 Horn, Standard C13 Horns, Interpol K7

Seat C3 Service Tools K3 Preface Shocks (Suspension Units) Preface Skid Plate C10 Spark Plugs K7 Speedometer C13 Sprocket, Engine C11 Sprocket, Rear C8 Stand, Centre C16 Stand, Prop C9 Steering Head Bearings C10 Sumpshield C11 Support Plates K7