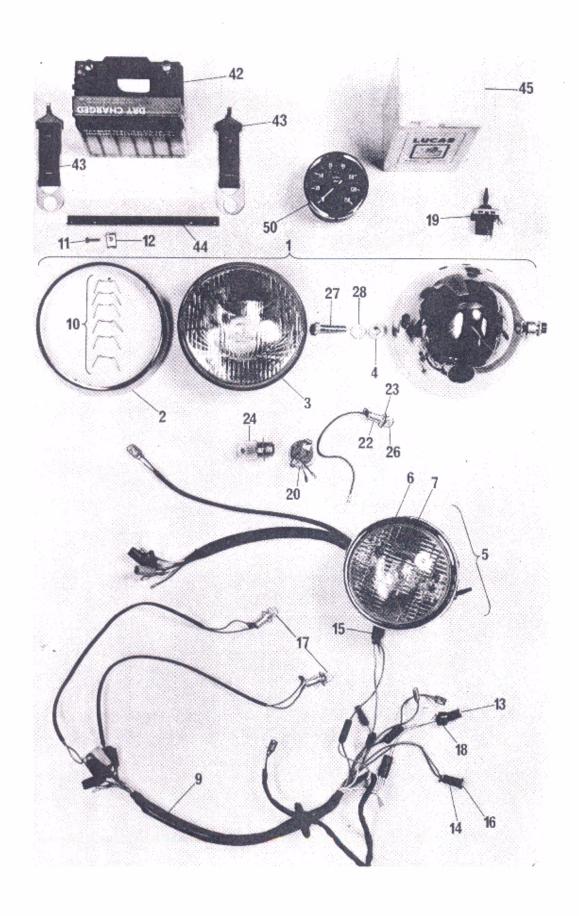

Cylinder C1 Cylinder Head C1

Junction Block C12

Instrument Cases C11

Swinging Arm C15 Switch, Master C10 Switch, Stop, Front C13 Switch, Stop, Rear C18 Switch, Light C15

Direction Indicator Lights K6 Direction Indicator Flasher K6 Kickstart Pedal C7 Kickstart Mechanism C6 Tachometer K6 Tachometer Drive C6 Tail Unit Tank, Gas K4 Tank, Oil K5 Telescopic Fork C12 Timing Cover C11 Timing Gear C3 Toolkit C1

Exhaust Mountings K1 Exhaust Pipes K1

Line, Fuel K5 Line, Oil C12 Line, Rocker Feed C3 Light, Head K6 Light, Tail K4 Light, Warning K6 Lock, Steering C1

> Valves C2 Valve Springs C2

Fairing, Tail Light K4 Fender Front K3 Fender Rear K4 Filler Cap Od C12 Filler Cap Petrol K5 Filter Air C14 Filter, Crankcase C4 Flasher Lamps K6 Flasher Unit K6 Footpegs, Riders C15 Main Bearings C4 Preface Major Assemblies Mountings C9 Muffler K1 Muffler Support K1 Mute K1

Handlebar Controls C18 Handlebars K7 Harness, Headlight K6 Harness, Main C13 Head Steady C9 Heat Shields K1 Horn Control Box K7 Horn Relay K7 Horn, Standard C13 Horns, Interpol K7

Seat C3 Service Tools K3 Preface Shocks (Suspension Units) Preface Skid Plate C10 Spark Plugs K7 Speedometer C13 Sprocket, Engine C11 Sprocket, Rear C8 Stand, Centre C16 Stand, Prop C9 Steering Head Bearings C10 Sumpshield C11 Support Plates K7