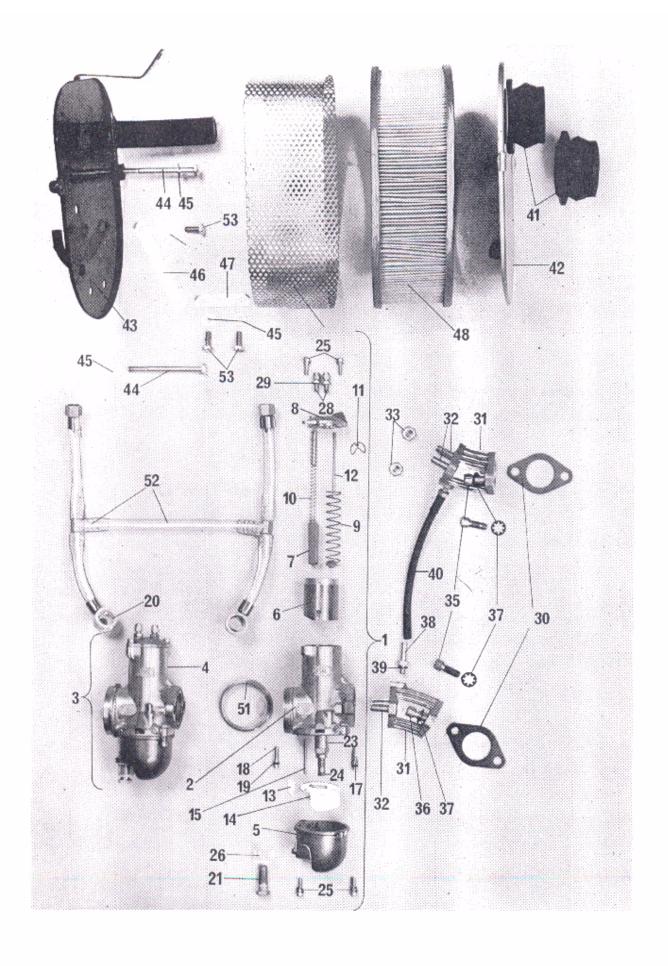

### SPECIAL NOTE

When ordering coloured parts, always quote the colour required as well as using the part number suffix. The suffix numbers do not indicate the colour in many instances.

Air Cleaner C14 Alternator C8 Assimilator C13