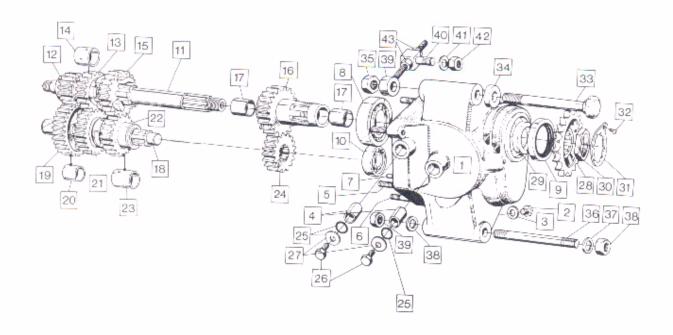

Gearbox: Shell, Gear Cluster, Mounting Bolts and Adjuster

# Gearbox: Shell, Gear Cluster, Mounting Bolts and Adjuster

| 0 |   |
|---|---|
| U | O |

| Plate No. | Part No.  | Description                           | Qty | Bin No.                                 | Price       |
|-----------|-----------|---------------------------------------|-----|-----------------------------------------|-------------|
| 1         | 060808    | Gearbox Shell with Bushes & Studs     | 1   |                                         |             |
| 2         | 040138    | Drain Bolt                            | 1   |                                         |             |
| 3         | 000200    | Drain Bolt Washer                     | 1   |                                         |             |
| 4         | 040056    | Bush, Quadrant and Cam Spindle        | 2   |                                         |             |
| 5         | 040064    | Stud for Inner Case                   | 2   |                                         |             |
| 6         | 000271    | Stud for Inner Case                   | 5   |                                         |             |
| 7         | 000577    | Dowel                                 | 2   |                                         |             |
| 8         | 040098    | Sleeve Gear Bearing                   | 1   |                                         |             |
| 9         | 040132    | Sleeve Gear Bearing Oil Seal          | 1   |                                         |             |
| 10        | 040100    | Layshaft Bearing                      | 1   |                                         |             |
| 11        | 060384    | Mainshaft                             | 1   | -1-11-11111                             |             |
| 12        | 040026    | Mainshaft 1st Gear                    | 1   | *************************************** |             |
| 13        | 040418    | Mainshaft 2nd Gear                    | 7   |                                         |             |
| 14        | 040048    | Mainshaft 2nd Gear Bush               | 1   |                                         | 1-1-1-1-1-1 |
| 15        | 040635    | Mainshaft 3rd Gear                    | 1   |                                         |             |
| 16        | 061057    | Sleeve Gear                           | 1   |                                         |             |
| 17        | 040062    | Sleeve Gear Bush                      | 2   |                                         |             |
| 18        | 040025    | Layshaft                              | 1   |                                         |             |
| 19        | 040115    | Layshaft 1st Gear with Bush           | 1   |                                         |             |
| 20        | 040046    | Layshaft 1st Gear Bush                | 1   |                                         |             |
| 21        | 040019    | Layshaft 2nd Gear                     | 1   |                                         |             |
| 22        | 040634    | Layshaft 3rd Gear                     | 1   |                                         |             |
| 23        | 040047    | Layshaft 3rd Gear Bush                | 1   |                                         |             |
| 24        | 061058    | Layshaft 4th Gear                     | 1   |                                         |             |
| 25        | 040129    | 'O' ring                              | 2   |                                         |             |
| 26        | 040136    | Spindle Bolt                          | 2   |                                         |             |
| 27        | 000174    | Spindle Bolt Washer                   | 2   |                                         |             |
| 28        | 040480    | Countershaft Sprocket                 | 1   |                                         |             |
| 29        | 040131    | Countershaft Sprocket Spacer          | 1   |                                         |             |
| 30        | 040070    | Countershaft Sprocket Not             | 1   |                                         |             |
| 31        | 040076    | Countershaft Sprocket Nut Lock Washer | 1   |                                         |             |
| 32        | 000450    | Countershaft Sprocket Nut Lock Screw  | 1   |                                         |             |
| 33        | NM. 14367 | Gearbox Top Bolt                      | 1   |                                         |             |
| 34        | 030023    | Gearbox Top Bolt Spacer               | 1   |                                         |             |
| 35        | 060420    | Gearbox Top Bolt Nut                  | 1   | ***********                             |             |
| 36        | 060597    | Gearbox Pivot Stud                    | 1   |                                         |             |
| 37        | 800000    | Gearbox Pivot Stud Washer             | 2   |                                         |             |
| 38        | 060625    | Gearbox Pivot Stud Nut                | 2   |                                         |             |
| 39        | NM. 16997 | Gearbox Adjuster                      | 1   |                                         |             |
| 40        | 060595    | Gearbox Adjuster Crosshead            | 1   |                                         |             |
| 41        | 000010    | Gearbox Adjuster Crosshead Washer     | 1   |                                         |             |
| 42        | 060029    | Gearbox Adjuster Crosshead Nut        | 1   |                                         |             |
| 43        | NME3231   | Gearbox Adjuster Nut                  | 2   |                                         |             |
|           |           |                                       | -   |                                         |             |

Gearbox: Inner Cover