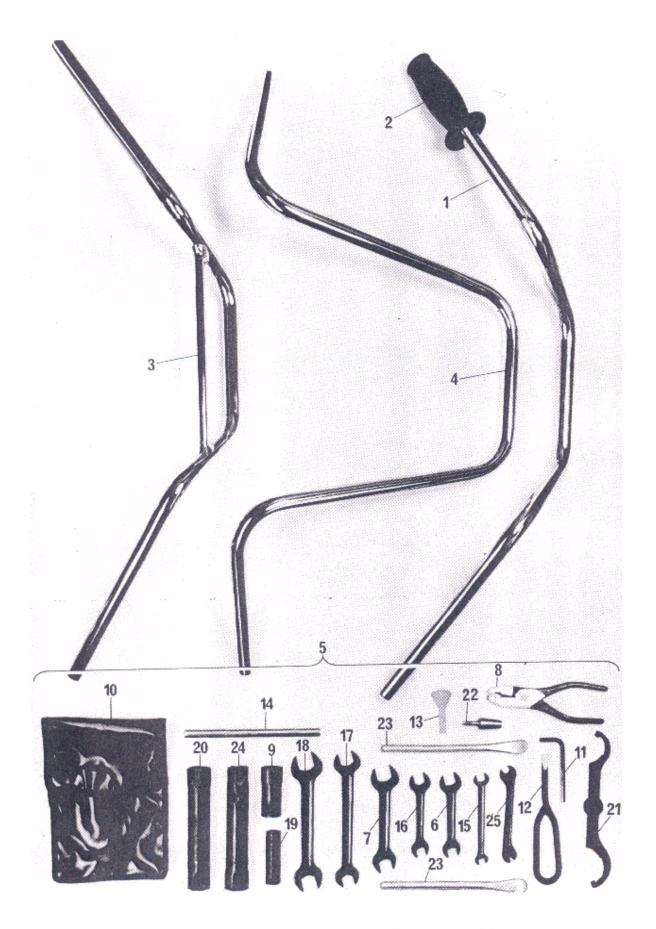

Handlebar Controls C18 Handlebars K7 Harness, Headlight K6 Harness, Main C13 Head Steady C9 Heat Shields K1 Horn Control Box K7 Horn Relay K7 Horn, Standard C13 Horns, Interpol K7

Seat C3 Service Tools K3 Preface Shocks (Suspension Units) Preface Skid Plate C10 Spark Plugs K7 Speedometer C13 Sprocket, Engine C11 Sprocket, Rear C8 Stand, Centre C16 Stand, Prop C9 Steering Head Bearings C10 Sumpshield C11 Support Plates K7