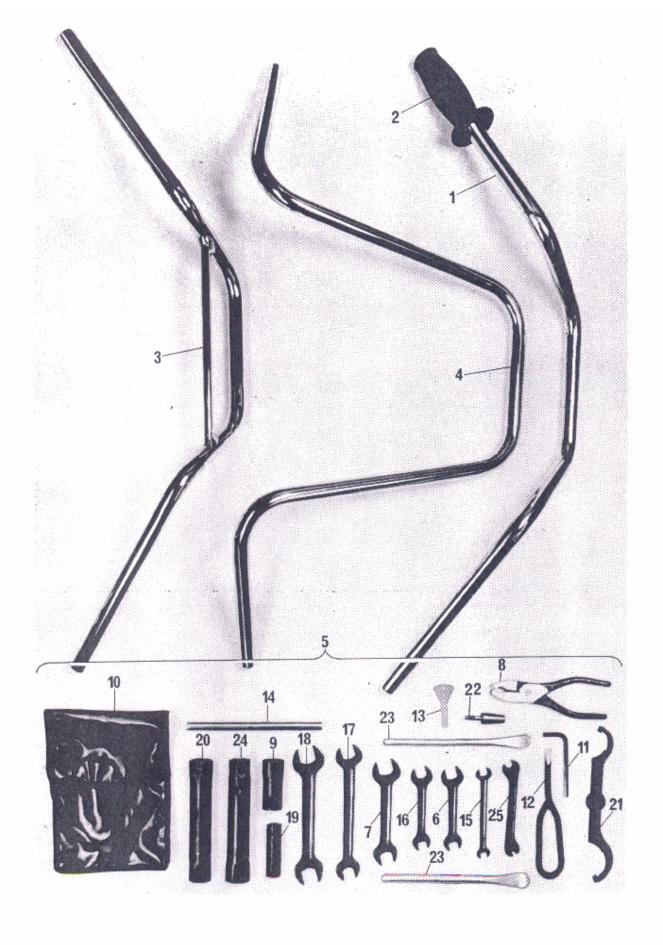

Handlebar Controls C18 Handlebars K7 Harness, Headlight K6 Harness, Main C13 Head Steady C9 Heat Shields K1 Horn Control Box K7 Horn Relay K7 Horn, Standard C13 Horns, Interpol K7

Seat C3 Service Tools K3 Preface Shocks (Suspension Units) Preface Skid Plate C10 Spark Plugs K7 Speedometer C13 Sprocket, Engine C11 Sprocket, Rear C8 Stand, Centre C16 Stand, Prop C9 Steering Head Bearings C10 Sumpshield C11 Support Plates K7