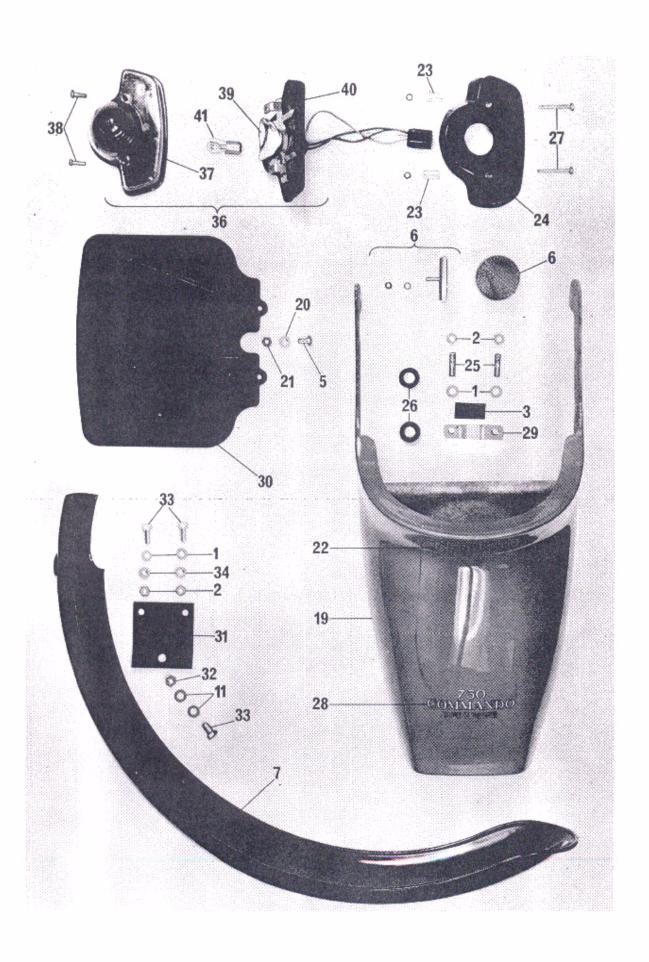

| *         |                | Screw                                    | 4       |             |       |

<sup>\*</sup> Not illustrated



Rear Fenders, Tail Light and Tail Section

#### Rear Fenders, Tail Light and Tail Section

| Plate No. | Part No.         | Description                              | Qty    | Bin No.                                 | Price       |
|-----------|------------------|------------------------------------------|--------|-----------------------------------------|-------------|
|           | REAR FENDE       | R - ROADSTER / SS / HI-RIDER / BLACK INT | TERPOL |                                         |             |
| 1         | 000011           | Washer                                   | 3      |                                         |             |
| 2         | 060348           | Nut                                      | 1      | ************                            |             |
|