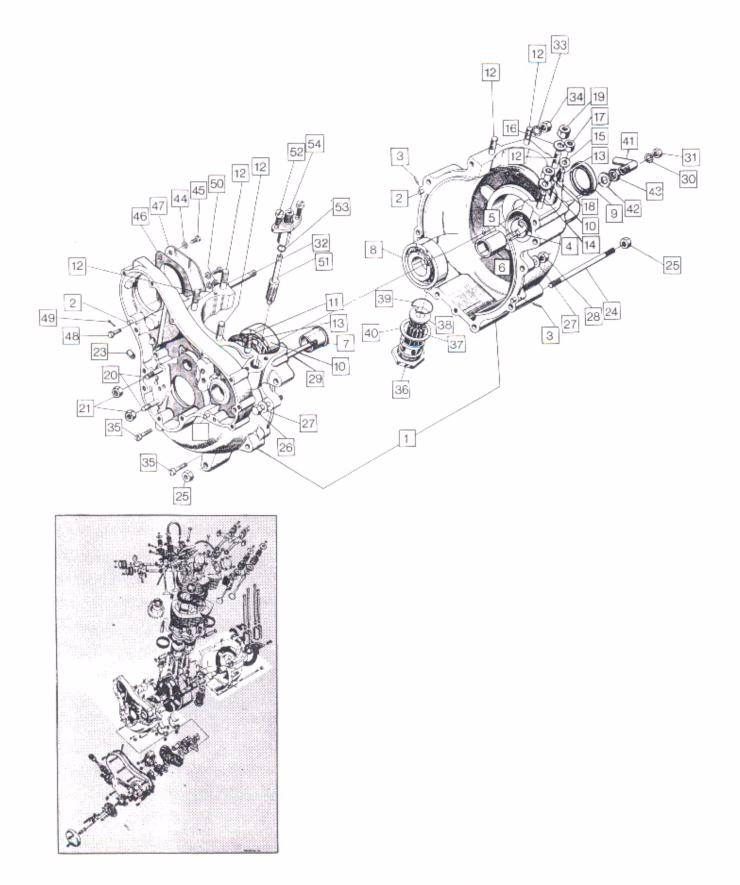

Engine: Crankcases, Crankcase Filter, Tachometer Drive

## Engine: Crankcases, Crankcase Filter, Tachometer Drive

| - | A  |
|---|----|
|   | ZL |
|   |    |

| Plate No. | Part No.  | Description                           | Qty | Bin No.      | Price                                   |
|-----------|-----------|---------------------------------------|-----|--------------|-----------------------------------------|
| 1         | 061537    | Crankcase Halves Assembled            | 1   |              |                                         |
| 2         | NM. 11790 | Crankcase Dowel                       | 4   |              |                                         |
| 3         | NM. 18646 | Crankcase Dowel Peg                   | 2   |              |                                         |
| 4         | NMT2078   | Breather Plate                        | 1   |              | *************************************** |
| 5         | NMT2092   | Breather Plate Peg                    | 1   |              |                                         |
| 6         | NMT2037   | Camshaft Bush                         | 1   |              |                                         |
| 7         | NMT2036   | Camshaft Bush                         | 1   |              |                                         |
| 8         | NM. 17824 | Main Bearing D.S.                     | 1   |              |                                         |
| 9         | NMT2187   | Main Bearing Oil Seal                 | 1   |              |                                         |
| 10        | NM. 17822 |                                       | 1   |              |                                         |
| 11        |           | Main Bearing T.S.                     | 1   |              |                                         |
| 12        | NMT2008   | Main Bearing Washer                   | 6   |              |                                         |
|           | NM. 24251 | Cylinder Stud                         | 6   | ***********  |                                         |
| 13        | NMT2209   | Cylinder Stud Stepped                 | 2   |              |                                         |
| 14        | NM. 18943 | Cylinder Stud Front                   | 1   | ************ |                                         |
| 15        | 000011    | Cylinder Stud Washer                  | 2   |              |                                         |
| 16        | NM. 24252 | Cylinder Stud Washer                  | 6   | **********   |                                         |
| 17        | NMT2210   | Cylinder Stud Nut                     | 2   |              |                                         |
| 18        | NMT2016   | Cylinder Stud Nut                     | 1   |              |                                         |
| 19        | NM. 24250 | Cylinder Stud Nut                     | 6   |              |                                         |
| 20        | NME4440   | Oil Pump Stud                         | 2   |              |                                         |
| 21        | NME3231   | Oil Pump Stud Nut                     | 2   |              |                                         |
| 22        | NME4590   | Grub Screw-oil Stop                   | 1   |              |                                         |
| 23        | NM. 21287 | Junction Black Dowel                  | 1   |              |                                         |
| 24        | NME3214   | Crankcase Stud                        | 1   |              |                                         |
| 25        | NME3231   | Crankcase Stud Nut                    | 2   |              |                                         |
| 26        | NM. 13870 | Crankcase Bolt                        | 1   |              |                                         |
| 27        | NME5456   | Crankcase Bolt Washer                 | 2   |              |                                         |
| 28        | NME3223   | Crankcase Bolt Nut                    | 1   |              |                                         |
| 29        | NM. 19077 | Crankcase Stud Top Front              | 1   |              |                                         |
| 30        | NMT2221   | Crankcase Stud Washer                 | 1   |              |                                         |
| 31        | NME3229   | Crankcase Stud Nut                    | 1   |              |                                         |
| 32        | NMT2013   | Crankcase Stud Top, Rear              | 1   |              |                                         |
| 33        | 000010    | Crankcase Stud Washer                 | 1   |              |                                         |
| 34        | NME3224A  | Crankcase Stud Nut                    | 1   |              |                                         |
| 35        | NM. 24689 | Crankcase Screw, T.S. to D.S. at sump | 2   |              |                                         |
| 36        | NM. 16945 | Sump Filter Body                      | 1   |              |                                         |
| 37        | NM. 16946 | Sump Filter Gauze                     | 1   |              |                                         |
| 38        | NM. 16947 | Sump Filter Washer                    | 1   |              |                                         |
| 39        | NM. 16948 | Sump Filter Circlip                   | 1   |              |                                         |
| 40        | NM. 16949 | Sump Filter Body Washer               | 1   |              |                                         |
| 41        | NM. 24300 | Release Pipe Elbow                    | 1   |              |                                         |
| 42        | NM. 13786 | Release Pipe Elbow Washer             | 1   |              |                                         |
| 43        | NM, 24303 | Release Pipe Elbow Nut                | 1   |              |                                         |
| 44        | 000012    | Washer - Blanking Plate Bolt          | 4   |              |                                         |
| 45        | 060633    | Bolt - Blanking Plate                 | 2   |              |                                         |
| 46        | 061532    | Gasket - Blanking Plate               | 1   |              |                                         |
| 47        | 061542    |                                       |     |              |                                         |
|           |           | Blanking Plate                        | 1   |              |                                         |
| 48        | 061921    | Bolt<br>Colle Bio                     | 1   |              |                                         |
| 49        | 16228     | Split Pin                             | 1   |              |                                         |
| 50        | 0700223   | Nut.                                  | 1   |              |                                         |
| 51        | 061089    | Gear Tachometer                       | 1   |              |                                         |
| 52        | 061106    | Screw                                 | 2   |              |                                         |
| 53        | 061282    | 'O' ring                              | 1   |              |                                         |
| 54        | 061090    | Housing                               | 1   |              |                                         |