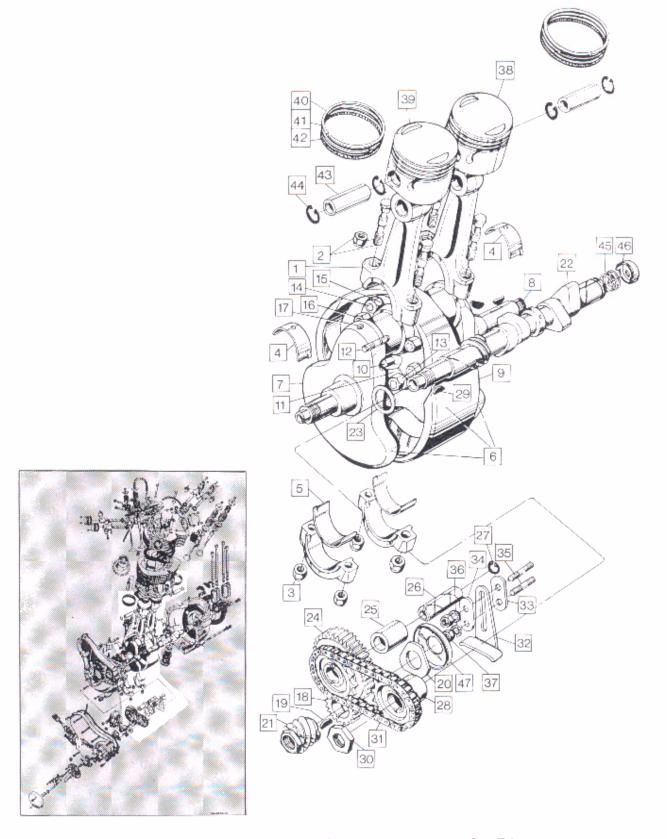

Engine: Crankshaft, Connecting Rods, Pistons, Camshaft, Timing Gear

## Engine: Crankshaft, Connecting Rods, Pistons, Camshaft, Timing Gear

| - | 1 |
|---|---|
| C |   |

| Plate No. | Part No.  | Description                         | Qty | Bin No,      | Price |
|-----------|-----------|-------------------------------------|-----|--------------|-------|
| 1         | NM. 25369 | Connecting Rod cote                 | 2   |              |       |
| 2         | 062486    | Connecting Rod Bolt c/w nut         | 4   |              |       |
| 2A        | 23254     | Connecting Rod Bolt                 | 4   |              |       |
| 3         | NM. 23253 | Connecting Rod Nut                  | 4   |              |       |
| 4         | NM, 25384 | * Big End Shell Upper               | 2   |              |       |
| 5         | NM. 23255 | * Big End Shell Lower               | 2   |              |       |
| 6         | 060571    | Crankshaft Assembled                | 1   |              |       |
| 7         | NM, 23262 | Crank cheek T.S.                    | 1   |              |       |
| 8         | 060542    | Crank-cheek D.S.                    | 1   |              |       |
| 9         |           |                                     | 1   |              |       |
| 10        | 060731    | Flywheel<br>Dowel                   | 1   |              |       |
| 11        | NMT2105   |                                     | 2   |              |       |
|           | NMT2032   | Dowel Retaining Plate               | 2   |              |       |
| 12        | NMT2086   | Crankshaft Stud                     | 4   |              |       |
| 13        | NMT2031   | Crankshaft Stud Nut                 | 4   |              |       |
| 14        | NMT2033   | Crankshaft Bolt                     |     |              |       |
| 15        | NMT2031   | Crankshaft Bolt Nut                 | 2   |              |       |
| 16        | NM. 23280 | Crankshaft Bolt Nut                 | 2   |              |       |
| 17        | NME4591   | Crankshaft Oilway Screw             | 1   |              |       |
| 18        | NMT2035   | Timing Pinion                       | 1   |              |       |
| 19        | 000572    | Timing Pinion Key                   | 1   | nin-m-       |       |
| 20        | NMT2007   | Timing Pinion Backplate             | 1   |              |       |
| 21        | NM. 24732 | Timing Pinion Nut (ail pump warm)   | 1   |              |       |
| 22        | 061084    | Camshaft                            | 1   |              |       |
| 23        | 061086    | Camshaft Thrust Washer              | 1   |              |       |
| 24        | 061077    | Intermediate Gear c/w bush          | 1   |              |       |
| 25        | 061079    | Intermediate Gear Bush              | 1   |              |       |
| 26        | 061078    | Intermediate Gear Shaft             | 1   |              |       |
| 27        | NM. 17823 | Intermediate Gear Shaft Circlip     | 1   |              |       |
| 28        | 061080    | Camshaft Sprocket                   | 1   |              |       |
| 29        | 000572    | Camshaft Sprocket Key               | 1   |              |       |
| 30        | NM. 20732 | Camshaft Sprocket Nut               | 1   |              |       |
| 31        | NM. 17806 | Camshaft Chain                      | 1   |              |       |
| 32        | 061094    | Tensioner Slipper                   | 1   |              |       |
| 33        | NMT2218   | Tensioner Backing Plate, Thin       | 1   |              |       |
| 34        | NMT2218A  | Tensioner Backing Plate, Thick      | 1   |              |       |
| 35        | NMT247    | Tensioner Stud                      | 2   |              |       |
| 36        | NM. 18202 | Tensioner Stud Washer               | 2   |              |       |
| 37        | NME3231   | Tensioner Stud Nut                  | 2   |              |       |
| 38        | 062459    | (Piston complete L.H.               | 1   |              |       |
| 39        | 062462    | (Piston complete R.H.               | 1   |              |       |
| 40        | 060952    | .(Piston Ring Top - Chrome          | 2   |              |       |
| 41        | 062262    | (Piston Ring plain                  | 2   |              |       |
| 42        | 062461    | (Piston Ring Scraper                | 2   |              |       |
| 43        | 060955    | (Wrist Pin                          | 2   |              |       |
| 44        | NM. 23276 | Circlip                             | 2   | 21 S2 11111  |       |
| 45        | NMT2108   | Breather spring                     | 1   |              |       |
| 46        | NM. 24301 | Breather rotary plate               | 1   |              |       |
| 47        | NMT2008   | Sealing Washer, timing side bearing | 1   | 114111-1-1-1 |       |
|           |           |                                     |     |              |       |

<sup>\*</sup> For oversi, as refer page

Engine: Cylinder, Cylinder Head and Fittings