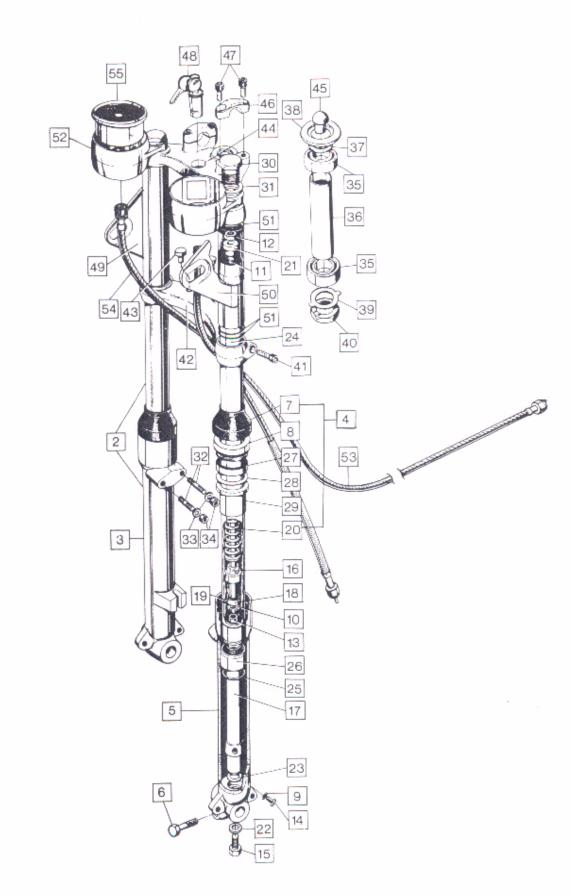

|       |
| 44        | 061865    | Stand Circlip                                                  | 1      |                                         |       |
| 45        | 060459    | Chainguard                                                     | 1      |                                         |       |
| 46        | 000012    | Bolt, Chainguard                                               | 2      |                                         |       |
| 47        |           | Washer                                                         | 4      |                                         |       |
| 47        | 033057    | Nut                                                            | 2      |                                         |       |



FORK COMPLETE

1

Front Forks, Steering Lock, Steering Head Bearing, Tachometeter, Instrument Cases

# Front Forks, Steering Lock, Steering Head Bearing, Tachometeter, Instrument Cases

| 0 | 4 | 4 |
|---|---|---|
| U |   |   |

| Plate No. | Part No.   | Description                    | Qtγ        | Bin No.                                 | Price         |
|-----------|------------|--------------------------------|------------|-----------------------------------------|---------------|
| 1         | 062487     | Fork Assembly Complete         | 1          |                                         |               |
| 2         | 061564     | Right Hand Leg Assembly        | 1          |                                         |               |
| 3         | 060352     | Right Hand Slider