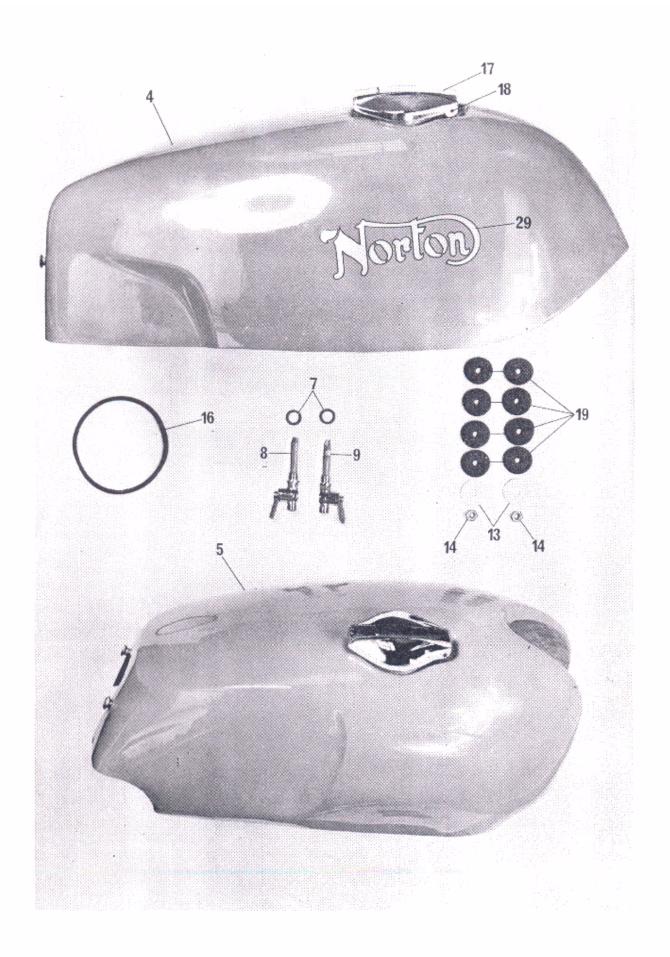

|                                         |             |
| 37        | 54577109         | Lens & Window                            | 1      | *************                           | *********** |
| 38        | 144921           | Screw, Lens Fixing                       | i      |                                         |             |
| 39        | 573828           | Interior, Bulb-Holder                    | i      |                                         |             |
| 40        | 54525286         | Lamp Base Assembly                       | i      |                                         | 4.4.1.4.    |
| 41        | 380              | Bulb                                     | ,      |                                         | 444141      |

<sup>\*</sup> Not illustrated





Gas Tanks

| Plate No. | Part No.     | Description                                  | Qty | Bin No.      | Price                                   |
|-----------|--------------|----------------------------------------------|-----|--------------|-----------------------------------------|
|           | GAS TANKS    |                                              |     |              |                                         |
| *1        | 06-2220/1    | Tank, Interpol, Black (with pommels)         | 1   |              |                                         |
| *2        | 06-2221/1    | Tank, Interpol, White (with recess)          | 1   |              | *************************************** |
| *3        | 06-2222/2    | Tank, Fastback L.R. British Racing Green     | 1   |