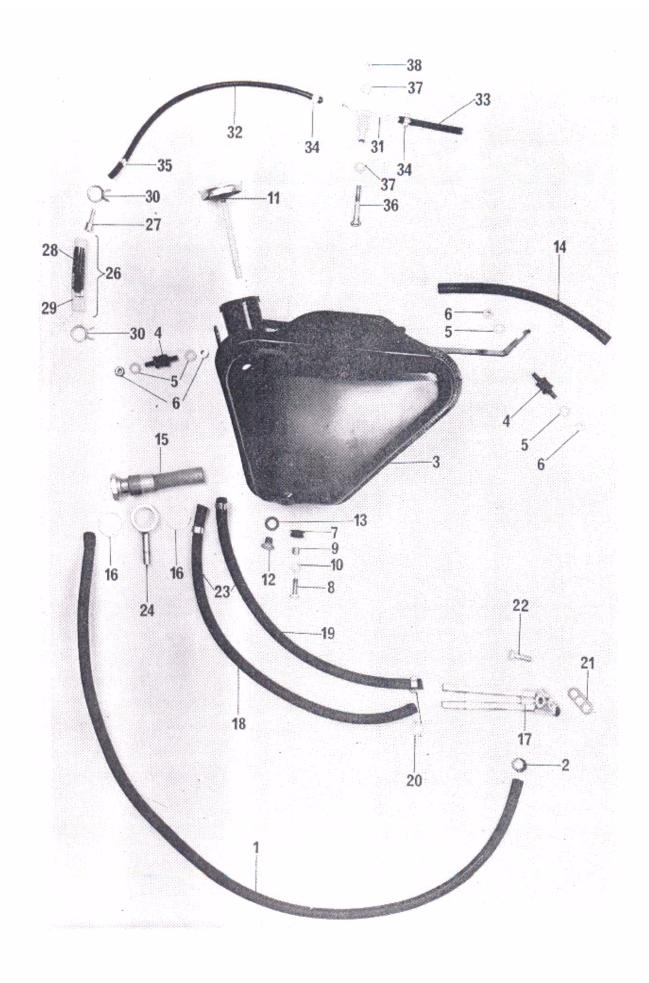

Exhaust Mountings K1 Exhaust Pipes K1

Line, Fuel K5 Line, Oil C12 Line, Rocker Feed C3 Light, Head K6 Light, Tail K4 Light, Warning K6 Lock, Steering C1

> Valves C2 Valve Springs C2

Fairing, Tail Light K4 Fender Front K3 Fender Rear K4 Filler Cap Od C12 Filler Cap Petrol K5 Filter Air C14 Filter, Crankcase C4 Flasher Lamps K6 Flasher Unit K6 Footpegs, Riders C15 Main Bearings C4 Preface Major Assemblies Mountings C9 Muffler K1 Muffler Support K1 Mute K1