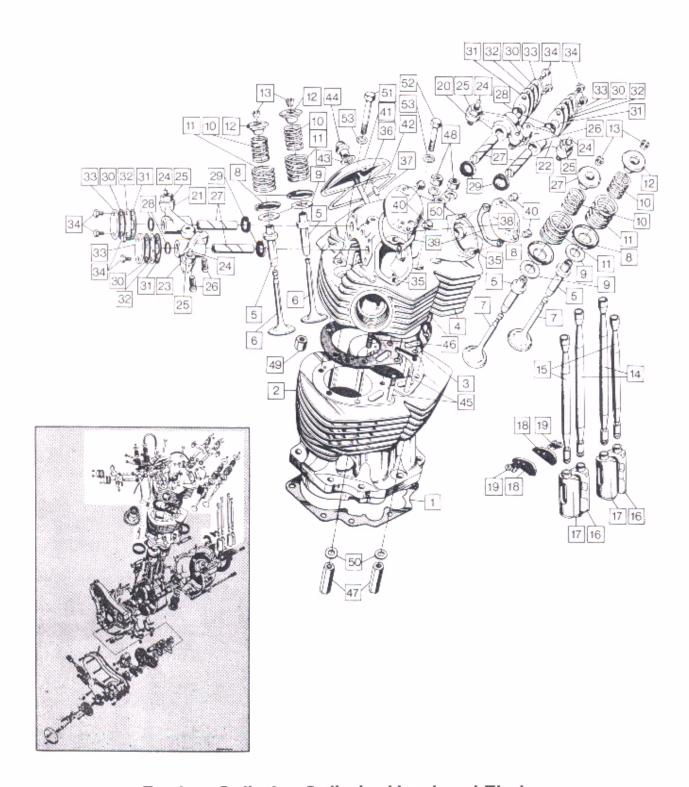

Engine: Crankshaft, Connecting Rods, Pistons, Camshaft, Timing Gear

## Engine: Crankshaft, Connecting Rods, Pistons, Camshaft, Timing Gear

| - | 1 |
|---|---|
| C |   |

| Plate No. | Part No.  | Description                         | Qty | Bin No,      | Price |
|-----------|-----------|-------------------------------------|-----|--------------|-------|
| 1         | NM. 25369 | Connecting Rod cote                 | 2   |              |       |
| 2         | 062486    | Connecting Rod Bolt c/w nut         | 4   |              |       |
| 2A        | 23254     | Connecting Rod Bolt                 | 4   |              |       |
| 3         | NM. 23253 | Connecting Rod Nut                  | 4   |              |       |
| 4         | NM, 25384 | * Big End Shell Upper               | 2   |              |       |
| 5         | NM. 23255 | * Big End Shell Lower               | 2   |              |       |
| 6         | 060571    | Crankshaft Assembled                | 1   |              |       |
| 7         | NM, 23262 | Crank cheek T.S.                    | 1   |              |       |
| 8         | 060542    | Crank-cheek D.S.                    | 1   |              |       |
| 9         |           |                                     | 1   |              |       |
| 10        | 060731    | Flywheel<br>Dowel                   | 1   |              |       |
| 11        | NMT2105   |                                     | 2   |              |       |
|           | NMT2032   | Dowel Retaining Plate               | 2   |              |       |
| 12        | NMT2086   | Crankshaft Stud                     | 4   |              |       |
| 13        | NMT2031   | Crankshaft Stud Nut                 | 4   |              |       |
| 14        | NMT2033   | Crankshaft Bolt                     |     |              |       |
| 15        | NMT2031   | Crankshaft Bolt Nut                 | 2   |              |       |
| 16        | NM. 23280 | Crankshaft Bolt Nut                 | 2   |              |       |
| 17        | NME4591   | Crankshaft Oilway Screw             | 1   |              |       |
| 18        | NMT2035   | Timing Pinion                       | 1   |              |       |
| 19        | 000572    | Timing Pinion Key                   | 1   | nin-m-       |       |
| 20        | NMT2007   | Timing Pinion Backplate             | 1   |              |       |
| 21        | NM. 24732 | Timing Pinion Nut (ail pump warm)   | 1   |              |       |
| 22        | 061084    | Camshaft                            | 1   |              |       |
| 23        | 061086    | Camshaft Thrust Washer              | 1   |              |       |
| 24        | 061077    | Intermediate Gear c/w bush          | 1   |              |       |
| 25        | 061079    | Intermediate Gear Bush              | 1   |              |       |
| 26        | 061078    | Intermediate Gear Shaft             | 1   |              |       |
| 27        | NM. 17823 | Intermediate Gear Shaft Circlip     | 1   |              |       |
| 28        | 061080    | Camshaft Sprocket                   | 1   |              |       |
| 29        | 000572    | Camshaft Sprocket Key               | 1   |              |       |
| 30        | NM. 20732 | Camshaft Sprocket Nut               | 1   |              |       |
| 31        | NM. 17806 | Camshaft Chain                      | 1   |              |       |
| 32        | 061094    | Tensioner Slipper                   | 1   |              |       |
| 33        | NMT2218   | Tensioner Backing Plate, Thin       | 1   |              |       |
| 34        | NMT2218A  | Tensioner Backing Plate, Thick      | 1   |              |       |
| 35        | NMT247    | Tensioner Stud                      | 2   |              |       |
| 36        | NM. 18202 | Tensioner Stud Washer               | 2   |              |       |
| 37        | NME3231   | Tensioner Stud Nut                  | 2   |              |       |
| 38        | 062459    | (Piston complete L.H.               | 1   |              |       |
| 39        | 062462    | (Piston complete R.H.               | 1   |              |       |
| 40        | 060952    | .(Piston Ring Top - Chrome          | 2   |              |       |
| 41        | 062262    | (Piston Ring plain                  | 2   |              |       |
| 42        | 062461    | (Piston Ring Scraper                | 2   |              |       |
| 43        | 060955    | (Wrist Pin                          | 2   |              |       |
| 44        | NM. 23276 | Circlip                             | 2   | 21 S2 11111  |       |
| 45        | NMT2108   | Breather spring                     | 1   |              |       |
| 46        | NM. 24301 | Breather rotary plate               | 1   |              |       |
| 47        | NMT2008   | Sealing Washer, timing side bearing | 1   | 114111-1-1-1 |       |
|           |           |                                     |     |              |       |

<sup>\*</sup> For oversi, as refer page

Engine: Cylinder, Cylinder Head and Fittings

## Engine: Cylinder, Cylinder Head and Fittings C2

| Plate No. | Part No.               | Description                                          | Qty          | Bin No.                                 | Price |
|-----------|------------------------|------------------------------------------------------|--------------|-----------------------------------------|-------|
| 1         | NM. 24249              | Cylinder Base Gasket                                 | 1            |                                         |       |
| 2         | 061705                 | Cylinder                                             | 1            |                                         |       |
| 3         | 060400                 | Cylinder Head Gasket                                 | 1            |                                         |       |
| 4         | 060988                 | Cylinder Head (c/w guides)                           | 1            |                                         |       |
| 5         | NMT2011                | Valve Guide                                          | 4            |                                         |       |
| 6         | NM. 25501              | Valve Inlet                                          | 2            |                                         |       |
| 7         | NM. 25500              | Valve Exhaust                                        | 2            |                                         |       |
| 8         | NMT2073                | Valve Spring Seat                                    | 4            |                                         |       |
| 9         | NM. 23392              | Valve Spring Heat Insulator                          | 4            |                                         |       |
| 10        | NM. 22839              | Valve Spring Inner                                   | 4            |                                         |       |
| 11        | NM. 22838              | Valve Spring Outer                                   | 4            |                                         |       |
| 12        | NMT 186                | Valve Collar                                         | 4<br>2 Pairs |                                         |       |
| 13        | NMT 187                | Valve Split Collet                                   | 2            |                                         |       |
| 14<br>15  | NM. 25515              | Inlet pushrod complete                               | 2            |                                         |       |
| 16        | NM. 25516<br>NM. 22771 | Pushrod exhaust complete                             | 2            |                                         |       |
| 17        | NM, 22772              | Tappet L.H.<br>Tappet R.H.                           | 2            |                                         |       |
| 18        | NMT2142                | Tappet Locating Plate                                | 2            |                                         |       |
| 19        | NMT2143                | Tappet Locating Plate Screw                          | 4            |                                         |       |
| 20        | 062473                 | Rocker Inlet L.H. with ball end, less adjuster & nut | 1            |                                         |       |
| 20A       | 25330                  | Rocker Inlet L.H.                                    | 1            |                                         |       |
| 21        | 062471                 | Rocker Inlet R.H. with ball end, less adjuster & nut | 1            |                                         |       |
| 21 A      | 25332                  | Rocker Inlet R.H.                                    | 1            |                                         |       |
| 22        | 062474                 | Rocker Exhaust L.H. with ball end, less adjuster &   | nut 1        |                                         |       |
| 22A       | 25334                  | Rocker Exhaust L.H.                                  | 1            |                                         |       |
| 23.       | 062472                 | Rocker Exhaust R.H. with ball end, less adjuster &   | nut 1        |                                         |       |
| 23A       | 25336                  | Rocker Exhaust R.H.                                  | 1            | *************************************** |       |
| 24        | NMT2074                | Rocker Adjuster                                      | 4            |                                         |       |
| 25<br>26  | NMT232                 | Rocker Adjuster Nut                                  | 4            |                                         |       |
| 27        | NMT2063<br>NM. 25350   | Rocker Ball End                                      | 4            |                                         |       |
| 28        | NM. 18102              | Rocker Spindle<br>Rocker Thrust Washer               | 4            |                                         |       |
| 29        | NM. 18103              | Rocker Spring Washer                                 | 4            |                                         |       |
| 30        | NMT2083                | Rocker Plain Washer                                  | 4            |                                         |       |
| 31        | NMT2240                | Rocker Spindle Joint Washer                          | 4            |                                         |       |
| 32        | NMT2238                | Rocker Spindle Lock Plate                            | 4            |                                         |       |
| 33        | NMT2239                | Rocker Spindle Retaining Plate                       | 4            |                                         |       |
| 34        | NMT2256                | Rocker Spindle Retaining Bolt                        | 4            |                                         |       |
| 35        | NMT2252                | Rocker Cover Stud - Front                            | 4            |                                         |       |
| 36        | NM, 18033              | Rocker Cover Stud - Rear                             | 1            |                                         |       |
| 37        | 000579                 | Rocker Cover Dowel                                   | 1            |                                         |       |
| 38        | NM, 18093A             | Rocker Cover - Front                                 | 2            |                                         |       |
| 39        | NMT2088                | Rocker Cover Gasket                                  | 2            |                                         |       |
| 40        | NMT2085                | Rocker Cover Nut                                     | 4            |                                         |       |
| 41        | NM. 18094A             | Rocker Cover - Rear                                  | 1            |                                         |       |
| 42<br>43  | NMT2084<br>NMT2082     | Rocker Cover Gasket                                  | 1            |                                         |       |
| 44        | NMT2162                | Rocker Cover Stud Washer<br>Rocker Cover Stud Nut    | 1            |                                         |       |
| 45        | NMT2161                | Cylinder Head/Barrel Stud                            | 2            |                                         |       |
| 46        | NM. 24389              | Cylinder Head/Barrel Stud                            | 3            |                                         |       |
| 47        | NM, 24260              | Cylinder Head/Barrel Stud Nut                        | 2            |                                         |       |
| 48        | NMT2017                | Cylinder Head/Barrel Stud Nut                        | 2            |                                         |       |
| 49        | NM. 24250              | Cylinder Head/Barrel Stud Nut                        | 1            |                                         |       |
| 50        | 000011                 | Cylinder Head/Barrel Stud Washer                     | 2            |                                         |       |
| 51        | 060401                 | Cylinder Head/Barrel Bolt                            | 4            |                                         |       |
| 52        | NM. 25313              | Cylinder Head/Barrel Bolt short                      | 1            | ********                                |       |
| 53        | 016213                 | Cylinder Head/Barrel Stud Washer                     | 5            |                                         |       |