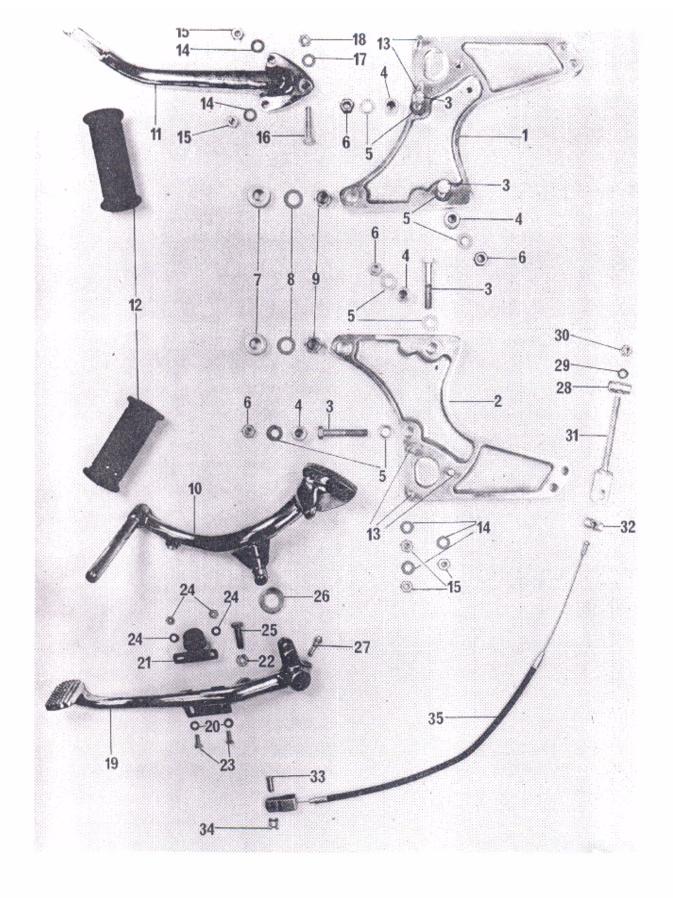

Pedal Rear Brake C15 Petrol Taps K5 Petrol Filler Cap K5 Pistons C1 Pushrods C1

Reflector Front C13

Reflector Rear C13 Rocker Gear K4

Rocker Oil Pipes C1

Rectifier C2

Cable Air C18 Cable Throttle C18 Cable Front Brake C18 Cable Rear Brake C15 Camshaft C1 Capacitor Pack C13 Capacitor Electrolytic C13 Carburetors C14 Carburetor Mounts C14 Chain Cases C2 Chains C8 Chain Guard C10 Chain Oiler C12 Clutch C8 Clutch Thrust C7 Coil Ignition C13 Connecting Rods C1 Contact Breaker C3 Cover Accessory K2 Cover Side K2 Crankcases C4 Crankshaft C1