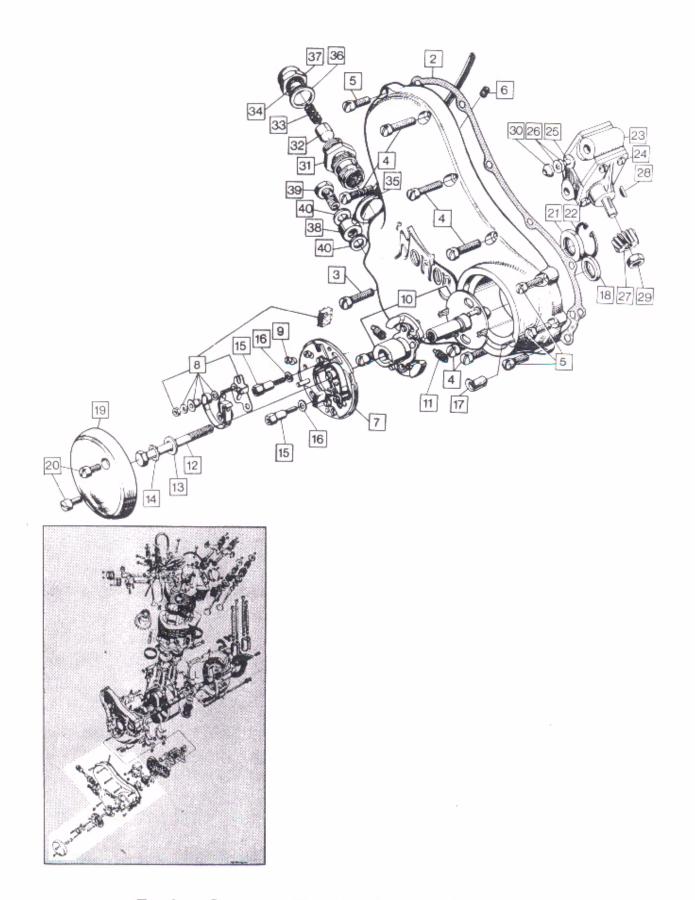

Engine: Contact Breaker, Timing Cover, Oil Pump, Oil Pressure Relief Valve

## Engine: Contact Breaker, Timing Cover, Oil Pump, Oil Pressure Relief Valve

| - | - | 9 |
|---|---|---|
|   | J | J |

| Plate No. | Part No.             | Description                                                        | Ωty | Bin No.                                 | Price |
|-----------|----------------------|--------------------------------------------------------------------|-----|-----------------------------------------|-------|
| 1         | 061073               | Tinting Cover                                                      | 1   |                                         |       |
| 2         | 061092               | Timing Cover Gasket                                                | 1   |                                         |       |
| 3         | 061102               | Timing Cover Screw Long                                            | 1   |                                         |       |
| 4         | 061104               | Timing Cover Screw Medium                                          | 7   | *************************************** |       |
| 5         | 061103               | Timing Cover Screw Short                                           | 4   |                                         |       |
| 6         | NME4591              | Timing Cover Oilway Plug                                           | 1   |                                         |       |
| 7         | 54419097             | Contact Breaker Plate Assembly                                     | 1   |                                         | 1     |
| 8         | 54419827             | Contact Points Set                                                 | 2   |                                         |       |
| 9         | 54419220             | Contact Breaker Eccenetric Screw                                   | 2   |                                         |       |
| 10        | 54419344             | Auto Advance Mechanism                                             | 1   |                                         |       |
| 11        | 54415642             | Auto Advance Spring Set                                            | ,   |                                         |       |
| 12        | 060720               | Contact Breaker Cam Bolt                                           | 1   | 11511-1                                 |       |
| 13        | NMT2221              | Contact Breaker Cam Washer, Plain                                  | 1   |                                         |       |
| 14        | 015306               | Contact Breaker Cam Washer, Flain                                  | 1   |                                         |       |
| 15        | 061281               | Contact Breaker Cam Washer, Spring<br>Contact Breaker Fixing Screw | 1   |                                         |       |
| 16        | 029984               | Contact Breaker Fixing Screw                                       | 2   | 111-11-11                               |       |
| 17        | 061093               | Contact Breaker Fixing Screw Washer<br>Contact Breaker Lead Seal   | 2   |                                         |       |
| 18        | 034053               | Contact Breaker Cead Seal                                          | 1   |                                         |       |
| 19        | 061087               | Contact Breaker Cover                                              | 1   |                                         |       |
| 20        | 061105               |                                                                    | 1   |                                         |       |
| 21        | 048023               | Contact Breaker Cover Screw                                        | 2   |                                         |       |
| 22        | 048079               | Oil Seal (In timing cover)                                         | 1   |                                         |       |
| 23        | NM, 25396            | Oil Seal Circlip                                                   | 1   |                                         |       |
| 24        | NM. 15512            | Oil Pump Complete                                                  | 1   |                                         |       |
| 25        | NM. 15515            | Oil Pump Cover Screw                                               | 4   |                                         |       |
| 26        | NM. 21146            | Oil Pump Feed Bush                                                 | 1   |                                         |       |
| 27        | NM. 24733            | Oil Pump Feed Bush Shim                                            | 2   |                                         |       |
| 28        | NM. 17697            | Oil Pump Worm Gear                                                 | 1   |                                         |       |
| 29        |                      | Oil Pump Worm Gear Key                                             | 1   |                                         |       |
| 30        | NM. 15511A<br>NMT272 | Oil Pump Worm Gear Nut                                             | 1   |                                         |       |
| 31        |                      | Feed Bush Sealing Washer                                           | 1   |                                         |       |
| 32        | NMT2059A<br>NMT2054  | Oil Pressure Relief Valve Body                                     | 1   |                                         |       |
| 33        |                      | Oil Pressure Relief Piston                                         | 1   |                                         | 1.41  |
| 34        | NMT2061              | Oil Pressure Relief Spring                                         | 1   |                                         |       |
| 35        | NM.15404             | Oil Pressure Relief Shim                                           | 5   |                                         |       |
| 36        | NMT2058              | Oil Pressure Relief Union Washer                                   | 1   |                                         |       |
| 37        | NMT2057              | Oil Pressure Relief Union Nut Washer                               | 1   |                                         |       |
| 38        | NMT2060              | Oil Pressure Relief Body Nut                                       | 1   |                                         |       |
|           | 062168               | Rocker Feed Pipe                                                   | 1   |                                         |       |
| 39        | NM. 18101            | Banjo Bolt                                                         | 3   |                                         |       |
| 40        | NMT1084              | Fibre Washer                                                       | 6   |                                         |       |