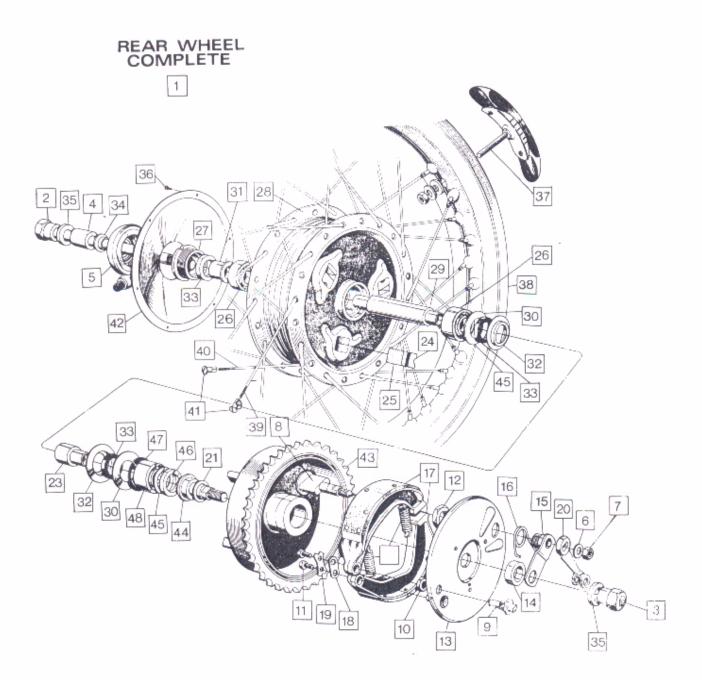

pple)        | 1   |             |       |
| 28        | 060780    | Rear Brake Lever Roller     | 1   |             |       |
| 29        | 060781    | Rear Brake Adjusting Collar | 1   |             |       |
| 30        | 060797    | Rear Brake Adjuster Nut     | 1   |             |       |
| 31        | 060796    | Rear Brake Cable Yoke       | 1   |             |       |
| 32        | 060806    | Rear Brake Cable Trunnion   | 1   |             |       |
| 33        | 060552    | Rear Brake Cable Pin        | 1   | *********** |       |
| 34        | 060553    | Spring Clip                 | 1   |             |       |
| 35        | 060482    | Rear Brake Cable            | 1   |             |       |
|           |           |                             |     |             |       |



Rear Wheel

### Rear Wheel C16

| Plate No. | Part No.         | Description                                           | Ωtγ | Bin No.                                 | Price |
|-----------|------------------|-------------------------------------------------------|-----|-----------------------------------------|-------|
| 1         | 062079           | Rear Wheel c/w Bearings less Brake                    |     |                                         |       |
|           | 002010           | Parts, Sprocket & Spindle                             | 1   |                                         |       |
| 2         | 060289           | Wheel Axle                                            | 1   |                                         |       |
| 3         | 060292           | Wheel Ax