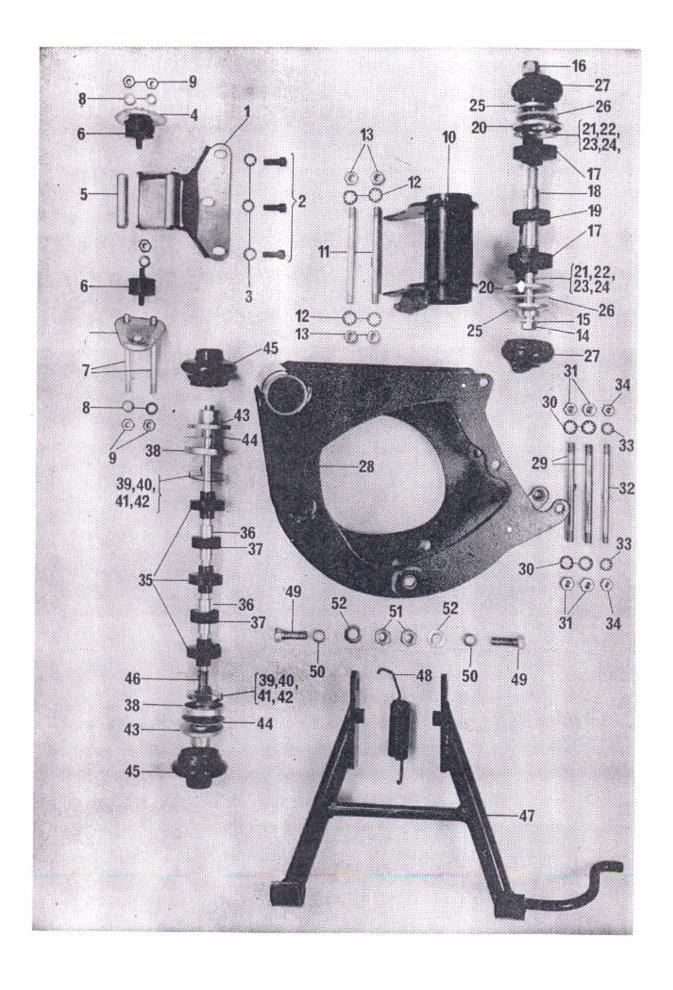

Gearbox: Shell, Gear Cluster, Mounting Bolts and Adjuster

# Gearbox: Shell, Gear Cluster, Mounting Bolts and Adjuster

| 0 |   |
|---|---|
| U | O |

| Plate No. | Part No.  | Description                           | Qty | Bin No.                                 | Price       |
|-----------|-----------|---------------------------------------|-----|-----------------------------------------|-------------|
| 1         | 060808    | Gearbox Shell with Bushes & Studs     | 1   |                                         |             |
| 2         | 040138    | Drain Bolt                            | 1   |                                         |             |
| 3         | 000200    | Drain Bolt Washer                     | 1   |                                         |             |
| 4         | 040056    | Bush, Quadrant and Cam Spindle        | 2   |                                         |             |
| 5         | 040064    | Stud for Inner Case                   | 2   |                                         |             |
| 6         | 000271    | Stud for Inner Case                   | 5   |                                         |             |
| 7         | 000577    | Dowel                                 | 2   |                                         |             |
| 8         | 040098    | Sleeve Gear Bearing                   | 1   |                                         |             |
| 9         | 040132    | Sleeve Gear Bearing Oil Seal          | 1   |                                         |             |
| 10        | 040100    | Layshaft Bearing                      | 1   |                                         |             |
| 11        | 060384    | Mainshaft                             | 1   | -1-11-11111                             |             |
| 12        | 040026    | Mainshaft 1st Gear                    | 1   | *************************************** |             |
| 13        | 040418    | Mainshaft 2nd Gear                    | 7   |                                         |             |
| 14        | 040048    | Mainshaft 2nd Gear Bush               | 1   |                                         | 1-1-1-1-1-1 |
| 15        | 040635    | Mainshaft 3rd Gear                    | 1   |                                         |             |
| 16        | 061057    | Sleeve Gear                           | 1   |                                         |             |
| 17        | 040062    | Sleeve Gear Bush                      | 2   |                                         |             |
| 18        | 040025    | Layshaft                              | 1   |                                         |             |
| 19        | 040115    | Layshaft 1st Gear with Bush           | 1   |                                         |             |
| 20        | 040046    | Layshaft 1st Gear Bush                | 1   |                                         |             |
| 21        | 040019    | Layshaft 2nd Gear                     | 1   |                                         |             |
| 22        | 040634    | Layshaft 3rd Gear                     | 1   |                                         |             |
| 23        | 040047    | Layshaft 3rd Gear Bush                | 1   |                                         |             |
| 24        | 061058    | Layshaft 4th Gear                     | 1   |                                         |             |
| 25        | 040129    | 'O' ring                              | 2   |                                         |             |
| 26        | 040136    | Spindle Bolt                          | 2   |                                         |             |
| 27        | 000174    | Spindle Bolt Washer                   | 2   |                                         |             |
| 28        | 040480    | Countershaft Sprocket                 | 1   |                                         |             |
| 29        | 040131    | Countershaft Sprocket Spacer          | 1   |                                         |             |
| 30        | 040070    | Countershaft Sprocket Not             | 1   |                                         |             |
| 31        | 040076    | Countershaft Sprocket Nut Lock Washer | 1   |                                         |             |
| 32        | 000450    | Countershaft Sprocket Nut Lock Screw  | 1   |                                         |             |
| 33        | NM. 14367 | Gearbox Top Bolt                      | 1   |                                         |             |
| 34        | 030023    | Gearbox Top Bolt Spacer               | 1   |                                         |             |
| 35        | 060420    | Gearbox Top Bolt Nut                  | 1   | ***********                             |             |
| 36        | 060597    | Gearbox Pivot Stud                    | 1   |                                         |             |
| 37        | 800000    | Gearbox Pivot Stud Washer             | 2   |                                         |             |
| 38        | 060625    | Gearbox Pivot Stud Nut                | 2   |                                         |             |
| 39        | NM. 16997 | Gearbox Adjuster                      | 1   |                                         |             |
| 40        | 060595    | Gearbox Adjuster Crosshead            | 1   |                                         |             |
| 41        | 000010    | Gearbox Adjuster Crosshead Washer     | 1   |                                         |             |
| 42        | 060029    | Gearbox Adjuster Crosshead Nut        | 1   |                                         |             |
| 43        | NME3231   | Gearbox Adjuster Nut                  | 2   |                                         |             |
|           |           |                                       | -   |                                         |             |