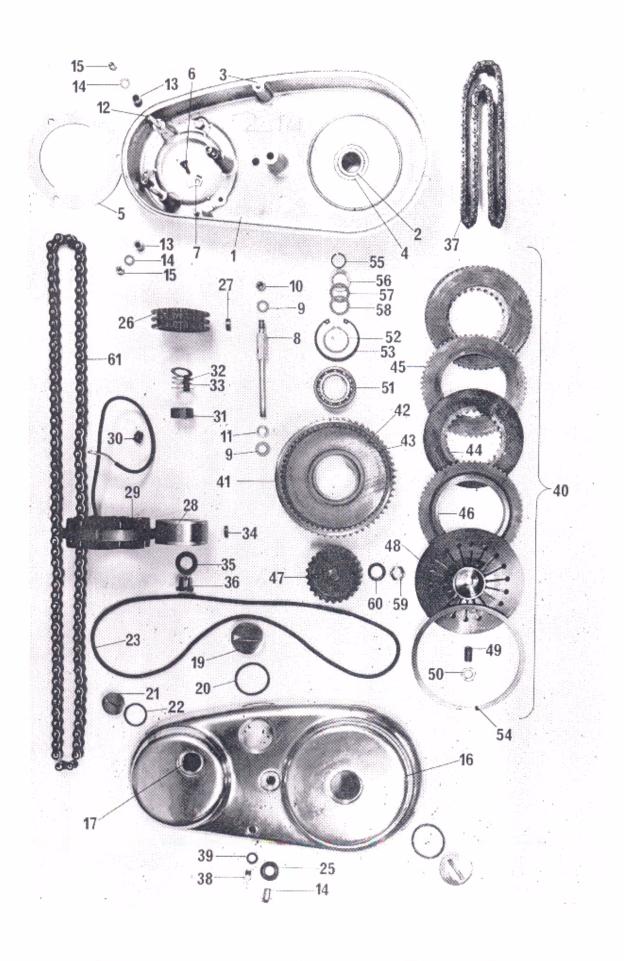

## Engine: Crankshaft, Connecting Rods, Pistons, Camshaft, Timing Gear

| - | 1 |
|---|---|
| C |   |

| Plate No. | Part No.  | Description                         | Qty | Bin No,      | Price |
|-----------|-----------|-------------------------------------|-----|--------------|-------|
| 1         | NM. 25369 | Connecting Rod cote                 | 2   |              |       |
| 2         | 062486    | Connecting Rod Bolt c/w nut         | 4   |              |       |
| 2A        | 23254     | Connecting Rod Bolt                 | 4   |              |       |
| 3         | NM. 23253 | Connecting Rod Nut                  | 4   |              |       |
| 4         | NM, 25384 | * Big End Shell Upper               | 2   |              |       |
| 5         | NM. 23255 | * Big End Shell Lower               | 2   |              |       |
| 6         | 060571    | Crankshaft Assembled                | 1   |              |       |
| 7         | NM, 23262 | Crank cheek T.S.                    | 1   |              |       |
| 8         | 060542    | Crank-cheek D.S.                    | 1   |              |       |
| 9         |           |                                     | 1   |              |       |
| 10        | 060731    | Flywheel<br>Dowel                   | 1   |              |       |
| 11        | NMT2105   |                                     | 2   |              |       |
|           | NMT2032   | Dowel Retaining Plate               | 2   |              |       |
| 12        | NMT2086   | Crankshaft Stud                     | 4   |              |       |
| 13        | NMT2031   | Crankshaft Stud Nut                 | 4   |              |       |
| 14        | NMT2033   | Crankshaft Bolt                     |     |              |       |
| 15        | NMT2031   | Crankshaft Bolt Nut                 | 2   |              |       |
| 16        | NM. 23280 | Crankshaft Bolt Nut                 | 2   |              |       |
| 17        | NME4591   | Crankshaft Oilway Screw             | 1   |              |       |
| 18        | NMT2035   | Timing Pinion                       | 1   |              |       |
| 19        | 000572    | Timing Pinion Key                   | 1   | nin-m-       |       |
| 20        | NMT2007   | Timing Pinion Backplate             | 1   |              |       |
| 21        | NM. 24732 | Timing Pinion Nut (ail pump warm)   | 1   |              |       |
| 22        | 061084    | Camshaft                            | 1   |              |       |
| 23        | 061086    | Camshaft Thrust Washer              | 1   |              |       |
| 24        | 061077    | Intermediate Gear c/w bush          | 1   |              |       |
| 25        | 061079    | Intermediate Gear Bush              | 1   |              |       |
| 26        | 061078    | Intermediate Gear Shaft             | 1   |              |       |
| 27        | NM. 17823 | Intermediate Gear Shaft Circlip     | 1   |              |       |
| 28        | 061080    | Camshaft Sprocket                   | 1   |              |       |
| 29        | 000572    | Camshaft Sprocket Key               | 1   |              |       |
| 30        | NM. 20732 | Camshaft Sprocket Nut               | 1   |              |       |
| 31        | NM. 17806 | Camshaft Chain                      | 1   |              |       |
| 32        | 061094    | Tensioner Slipper                   | 1   |              |       |
| 33        | NMT2218   | Tensioner Backing Plate, Thin       | 1   |              |       |
| 34        | NMT2218A  | Tensioner Backing Plate, Thick      | 1   |              |       |
| 35        | NMT247    | Tensioner Stud                      | 2   |              |       |
| 36        | NM. 18202 | Tensioner Stud Washer               | 2   |              |       |
| 37        | NME3231   | Tensioner Stud Nut                  | 2   |              |       |
| 38        | 062459    | (Piston complete L.H.               | 1   |              |       |
| 39        | 062462    | (Piston complete R.H.               | 1   |              |       |
| 40        | 060952    | .(Piston Ring Top - Chrome          | 2   |              |       |
| 41        | 062262    | (Piston Ring plain                  | 2   |              |       |
| 42        | 062461    | (Piston Ring Scraper                | 2   |              |       |
| 43        | 060955    | (Wrist Pin                          | 2   |              |       |
| 44        | NM. 23276 | Circlip                             | 2   | 21 S2 11111  |       |
| 45        | NMT2108   | Breather spring                     | 1   |              |       |
| 46        | NM. 24301 | Breather rotary plate               | 1   |              |       |
| 47        | NMT2008   | Sealing Washer, timing side bearing | 1   | 114111-1-1-1 |       |
|           |           |                                     |     |              |       |

<sup>\*</sup> For oversi, as refer page

Engine: Cylinder, Cylinder Head and Fittings

## Engine: Cylinder, Cylinder Head and Fittings C2

| Plate No. | Part No.               | Description                                          | Qty          | Bin No.                                 | Price |
|-----------|------------------------|------------------------------------------------------|--------------|-----------------------------------------|-------|
| 1         | NM. 24249              | Cylinder Base Gasket                                 | 1            |                                         |       |
| 2         | 061705                 | Cylinder                                             | 1            |                                         |       |
| 3         | 060400                 | Cylinder Head Gasket                                 | 1            |                                         |       |
| 4         | 060988                 | Cylinder Head (c/w guides)                           | 1            |                                         |       |
| 5         | NMT2011                | Valve Guide                                          | 4            |                                         |       |
| 6         | NM. 25501              | Valve Inlet                                          | 2            |                                         |       |
| 7         | NM. 25500              | Valve Exhaust                                        | 2            |                                         |       |
| 8         | NMT2073                | Valve Spring Seat                                    | 4            |                                         |       |
| 9         | NM. 23392              | Valve Spring Heat Insulator                          | 4            |                                         |       |
| 10        | NM. 22839              | Valve Spring Inner                                   | 4            |                                         |       |
| 11        | NM. 22838              | Valve Spring Outer                                   | 4            |                                         |       |
| 12        | NMT 186                | Valve Collar                                         | 4<br>2 Pairs |                                         |       |
| 13        | NMT 187                | Valve Split Collet                                   | 2            |                                         |       |
| 14<br>15  | NM. 25515              | Inlet pushrod complete                               | 2            |                                         |       |
| 16        | NM. 25516<br>NM. 22771 | Pushrod exhaust complete                             | 2            |                                         |       |
| 17        | NM, 22772              | Tappet L.H.<br>Tappet R.H.                           | 2            |                                         |       |
| 18        | NMT2142                | Tappet Locating Plate                                | 2            |                                         |       |
| 19        | NMT2143                | Tappet Locating Plate Screw                          | 4            |                                         |       |
| 20        | 062473                 | Rocker Inlet L.H. with ball end, less adjuster & nut | 1            |                                         |       |
| 20A       | 25330                  | Rocker Inlet L.H.                                    | 1            |                                         |       |
| 21        | 062471                 | Rocker Inlet R.H. with ball end, less adjuster & nut | 1            |                                         |       |
| 21 A      | 25332                  | Rocker Inlet R.H.                                    | 1            |                                         |       |
| 22        | 062474                 | Rocker Exhaust L.H. with ball end, less adjuster &   | nut 1        |                                         |       |
| 22A       | 25334                  | Rocker Exhaust L.H.                                  | 1            |                                         |       |
| 23.       | 062472                 | Rocker Exhaust R.H. with ball end, less adjuster &   | nut 1        |                                         |       |
| 23A       | 25336                  | Rocker Exhaust R.H.                                  | 1            | *************************************** |       |
| 24        | NMT2074                | Rocker Adjuster                                      | 4            |                                         |       |
| 25<br>26  | NMT232                 | Rocker Adjuster Nut                                  | 4            |                                         |       |
| 27        | NMT2063<br>NM. 25350   | Rocker Ball End                                      | 4            |                                         |       |
| 28        | NM. 18102              | Rocker Spindle<br>Rocker Thrust Washer               | 4            |                                         |       |
| 29        | NM. 18103              | Rocker Spring Washer                                 | 4            |                                         |       |
| 30        | NMT2083                | Rocker Plain Washer                                  | 4            |                                         |       |
| 31        | NMT2240                | Rocker Spindle Joint Washer                          | 4            |                                         |       |
| 32        | NMT2238                | Rocker Spindle Lock Plate                            | 4            |                                         |       |
| 33        | NMT2239                | Rocker Spindle Retaining Plate                       | 4            |                                         |       |
| 34        | NMT2256                | Rocker Spindle Retaining Bolt                        | 4            |                                         |       |
| 35        | NMT2252                | Rocker Cover Stud - Front                            | 4            |                                         |       |
| 36        | NM, 18033              | Rocker Cover Stud - Rear                             | 1            |                                         |       |
| 37        | 000579                 | Rocker Cover Dowel                                   | 1            |                                         |       |
| 38        | NM, 18093A             | Rocker Cover - Front                                 | 2            |                                         |       |
| 39        | NMT2088                | Rocker Cover Gasket                                  | 2            |                                         |       |
| 40        | NMT2085                | Rocker Cover Nut                                     | 4            |                                         |       |
| 41        | NM. 18094A             | Rocker Cover - Rear                                  | 1            |                                         |       |
| 42<br>43  | NMT2084<br>NMT2082     | Rocker Cover Gasket                                  | 1            |                                         |       |
| 44        | NMT2162                | Rocker Cover Stud Washer<br>Rocker Cover Stud Nut    | 1            |                                         |       |
| 45        | NMT2161                | Cylinder Head/Barrel Stud                            | 2            |                                         |       |
| 46        | NM. 24389              | Cylinder Head/Barrel Stud                            | 3            |                                         |       |
| 47        | NM, 24260              | Cylinder Head/Barrel Stud Nut                        | 2            |                                         |       |
| 48        | NMT2017                | Cylinder Head/Barrel Stud Nut                        | 2            |                                         |       |
| 49        | NM. 24250              | Cylinder Head/Barrel Stud Nut                        | 1            |                                         |       |
| 50        | 000011                 | Cylinder Head/Barrel Stud Washer                     | 2            |                                         |       |
| 51        | 060401                 | Cylinder Head/Barrel Bolt                            | 4            |                                         |       |
| 52        | NM. 25313              | Cylinder Head/Barrel Bolt short                      | 1            | ********                                |       |
| 53        | 016213                 | Cylinder Head/Barrel Stud Washer                     | 5            |                                         |       |