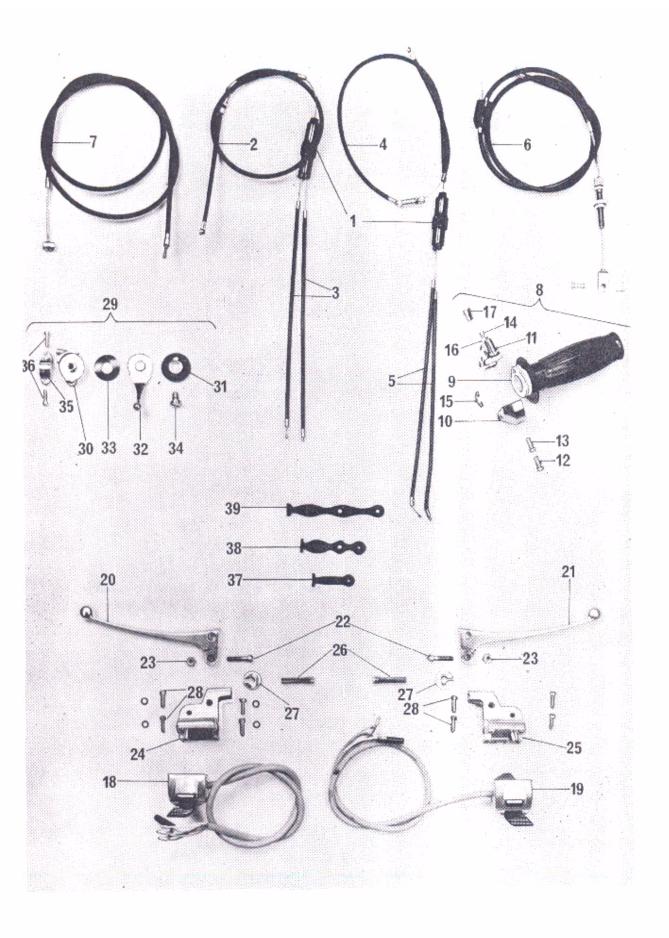

Handlebar Controls C18 Handlebars K7 Harness, Headlight K6 Harness, Main C13 Head Steady C9 Heat Shields K1 Horn Control Box K7 Horn Relay K7 Horn, Standard C13 Horns, Interpol K7

Seat C3 Service Tools K3 Preface Shocks (Suspension Units) Preface Skid Plate C10 Spark Plugs K7 Speedometer C13 Sprocket, Engine C11 Sprocket, Rear C8 Stand, Centre C16 Stand, Prop C9 Steering Head Bearings C10 Sumpshield C11 Support Plates K7