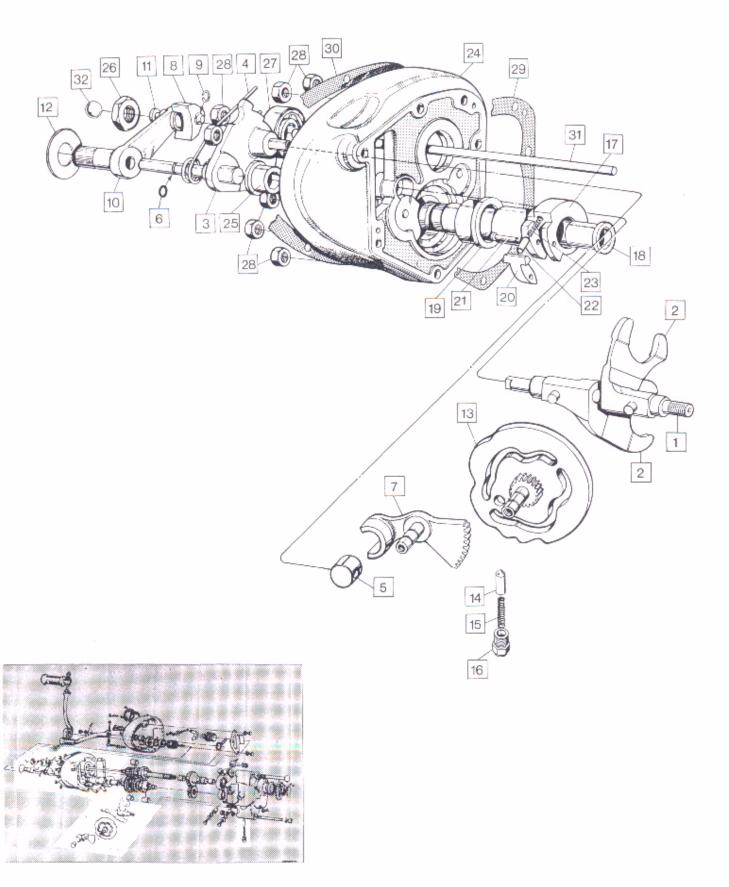

Engine: Contact Breaker, Timing Cover, Oil Pump, Oil Pressure Relief Valve

## Engine: Contact Breaker, Timing Cover, Oil Pump, Oil Pressure Relief Valve

| - | - | 9 |
|---|---|---|
|   | J | J |

| Plate No. | Part No.             | Description                                                        | Ωty | Bin No.                                 | Price |
|-----------|----------------------|--------------------------------------------------------------------|-----|-----------------------------------------|-------|
| 1         | 061073               | Tinting Cover                                                      | 1   |                                         |       |
| 2         | 061092               | Timing Cover Gasket                                                | 1   |                                         |       |
| 3         | 061102               | Timing Cover Screw Long                                            | 1   |                                         |       |
| 4         | 061104               | Timing Cover Screw Medium                                          | 7   | *************************************** |       |
| 5         | 061103               | Timing Cover Screw Short                                           | 4   |                                         |       |
| 6         | NME4591              | Timing Cover Oilway Plug                                           | 1   |                                         |       |
| 7         | 54419097             | Contact Breaker Plate Assembly                                     | 1   |                                         | 1     |
| 8         | 54419827             | Contact Points Set                                                 | 2   |                                         |       |
| 9         | 54419220             | Contact Breaker Eccenetric Screw                                   | 2   |                                         |       |
| 10        | 54419344             | Auto Advance Mechanism                                             | 1   |                                         |       |
| 11        | 54415642             | Auto Advance Spring Set                                            | ,   |                                         |       |
| 12        | 060720               | Contact Breaker Cam Bolt                                           | 1   | 11511-1                                 |       |
| 13        | NMT2221              | Contact Breaker Cam Washer, Plain                                  | 1   |                                         |       |
| 14        | 015306               | Contact Breaker Cam Washer, Flain                                  | 1   |                                         |       |
| 15        | 061281               | Contact Breaker Cam Washer, Spring<br>Contact Breaker Fixing Screw | 1   |                                         |       |
| 16        | 029984               | Contact Breaker Fixing Screw                                       | 2   | 111-11-11                               |       |
| 17        | 061093               | Contact Breaker Fixing Screw Washer<br>Contact Breaker Lead Seal   | 2   |                                         |       |
| 18        | 034053               | Contact Breaker Cead Seal                                          | 1   |                                         |       |
| 19        | 061087               | Contact Breaker Cover                                              | 1   |                                         |       |
| 20        | 061105               |                                                                    | 1   |                                         |       |
| 21        | 048023               | Contact Breaker Cover Screw                                        | 2   |                                         |       |
| 22        | 048079               | Oil Seal (In timing cover)                                         | 1   |                                         |       |
| 23        | NM, 25396            | Oil Seal Circlip                                                   | 1   |                                         |       |
| 24        | NM. 15512            | Oil Pump Complete                                                  | 1   |                                         |       |
| 25        | NM. 15515            | Oil Pump Cover Screw                                               | 4   |                                         |       |
| 26        | NM. 21146            | Oil Pump Feed Bush                                                 | 1   |                                         |       |
| 27        | NM. 24733            | Oil Pump Feed Bush Shim                                            | 2   |                                         |       |
| 28        | NM. 17697            | Oil Pump Worm Gear                                                 | 1   |                                         |       |
| 29        |                      | Oil Pump Worm Gear Key                                             | 1   |                                         |       |
| 30        | NM. 15511A<br>NMT272 | Oil Pump Worm Gear Nut                                             | 1   |                                         |       |
| 31        |                      | Feed Bush Sealing Washer                                           | 1   |                                         |       |
| 32        | NMT2059A<br>NMT2054  | Oil Pressure Relief Valve Body                                     | 1   |                                         |       |
| 33        |                      | Oil Pressure Relief Piston                                         | 1   |                                         | 1.41  |
| 34        | NMT2061              | Oil Pressure Relief Spring                                         | 1   |                                         |       |
| 35        | NM.15404             | Oil Pressure Relief Shim                                           | 5   |                                         |       |
| 36        | NMT2058              | Oil Pressure Relief Union Washer                                   | 1   |                                         |       |
| 37        | NMT2057              | Oil Pressure Relief Union Nut Washer                               | 1   |                                         |       |
| 38        | NMT2060              | Oil Pressure Relief Body Nut                                       | 1   |                                         |       |
|           | 062168               | Rocker Feed Pipe                                                   | 1   |                                         |       |
| 39        | NM. 18101            | Banjo Bolt                                                         | 3   |                                         |       |
| 40        | NMT1084              | Fibre Washer                                                       | 6   |                                         |       |