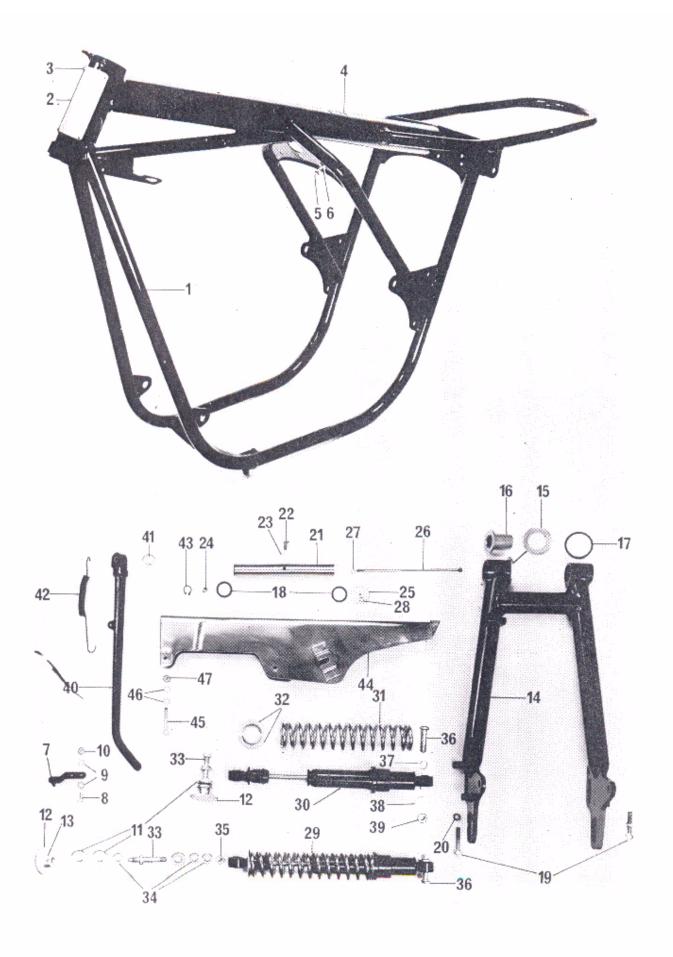

ine Mounting Stud                                          | 1   |         |       |
| 47        | 062192    | Centre Stand                                                       | -   |         |       |
| 48        | 062514    | Centre Stand Spring                                                | 1   |         |       |
| 49        | 062040    | Centre Stand Bolt                                                  | 2   |         |       |
| 50        | 000009    | Centre Stand Washer                                                | 2   |         |       |
| 51        | 061702    | Centre Stand Nul                                                   | 2   |         |       |
| 52        | 061999    | Centre Stand Spacer                                                | 2   |         |       |



Frame, Swinging Arm, Suspension Units

## Frame, Swinging Arm, Suspension Units C10

| Plate No. | Part No.  | Description                                                    | Qty    | Bin Na.                                 | Price |
|-----------|-----------|----------------------------------------------------------------|--------|-----------------------------------------|-------|
| 1         | 062002    | Frame                                                          | 1      |                                         |       |
| 2         | 061441    | Label (Certification)                                          | 1      |                                         |       |
| 3         | 061287    | Rivet                                                          | 4      |