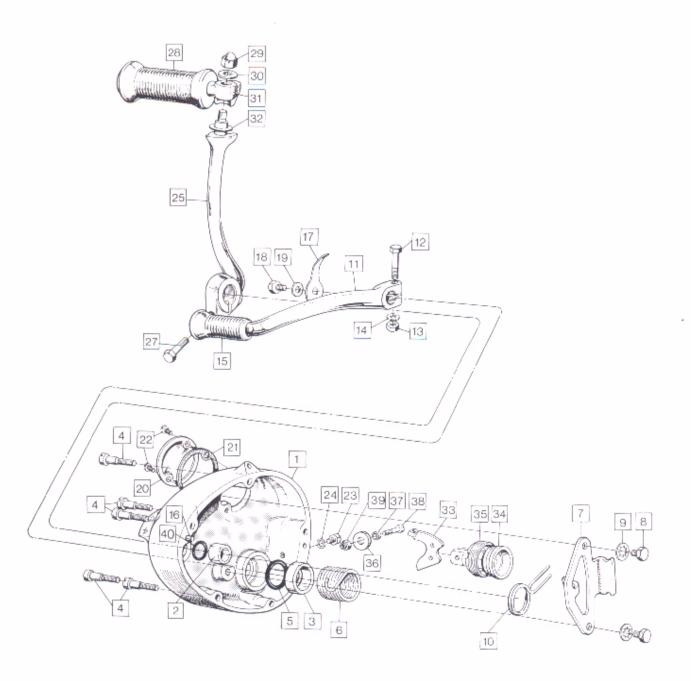

Gearbox: Shell, Gear Cluster, Mounting Bolts and Adjuster

# Gearbox: Shell, Gear Cluster, Mounting Bolts and Adjuster

| 0 |   |
|---|---|
| U | O |

| Plate No. | Part No.  | Description                           | Qty | Bin No.                                 | Price       |
|-----------|-----------|---------------------------------------|-----|-----------------------------------------|-------------|
| 1         | 060808    | Gearbox Shell with Bushes & Studs     | 1   |                                         |             |
| 2         | 040138    | Drain Bolt                            | 1   |                                         |             |
| 3         | 000200    | Drain Bolt Washer                     | 1   |                                         |             |
| 4         | 040056    | Bush, Quadrant and Cam Spindle        | 2   |                                         |             |
| 5         | 040064    | Stud for Inner Case                   | 2   |                                         |             |
| 6         | 000271    | Stud for Inner Case                   | 5   |                                         |             |
| 7         | 000577    | Dowel                                 | 2   |                                         |             |
| 8         | 040098    | Sleeve Gear Bearing                   | 1   |                                         |             |
| 9         | 040132    | Sleeve Gear Bearing Oil Seal          | 1   |                                         |             |
| 10        | 040100    | Layshaft Bearing                      | 1   |                                         |             |
| 11        | 060384    | Mainshaft                             | 1   | -1-11-11111                             |             |
| 12        | 040026    | Mainshaft 1st Gear                    | 1   | *************************************** |             |
| 13        | 040418    | Mainshaft 2nd Gear                    | 7   |                                         |             |
| 14        | 040048    | Mainshaft 2nd Gear Bush               | 1   |                                         | 1-1-1-1-1-1 |
| 15        | 040635    | Mainshaft 3rd Gear                    | 1   |                                         |             |
| 16        | 061057    | Sleeve Gear                           | 1   |                                         |             |
| 17        | 040062    | Sleeve Gear Bush                      | 2   |                                         |             |
| 18        | 040025    | Layshaft                              | 1   |                                         |             |
| 19        | 040115    | Layshaft 1st Gear with Bush           | 1   |                                         |             |
| 20        | 040046    | Layshaft 1st Gear Bush                | 1   |                                         |             |
| 21        | 040019    | Layshaft 2nd Gear                     | 1   |                                         |             |
| 22        | 040634    | Layshaft 3rd Gear                     | 1   |                                         |             |
| 23        | 040047    | Layshaft 3rd Gear Bush                | 1   |                                         |             |
| 24        | 061058    | Layshaft 4th Gear                     | 1   |                                         |             |
| 25        | 040129    | 'O' ring                              | 2   |                                         |             |
| 26        | 040136    | Spindle Bolt                          | 2   |                                         |             |
| 27        | 000174    | Spindle Bolt Washer                   | 2   |                                         |             |
| 28        | 040480    | Countershaft Sprocket                 | 1   |                                         |             |
| 29        | 040131    | Countershaft Sprocket Spacer          | 1   |                                         |             |
| 30        | 040070    | Countershaft Sprocket Not             | 1   |                                         |             |
| 31        | 040076    | Countershaft Sprocket Nut Lock Washer | 1   |                                         |             |
| 32        | 000450    | Countershaft Sprocket Nut Lock Screw  | 1   |                                         |             |
| 33        | NM. 14367 | Gearbox Top Bolt                      | 1   |                                         |             |
| 34        | 030023    | Gearbox Top Bolt Spacer               | 1   |                                         |             |
| 35        | 060420    | Gearbox Top Bolt Nut                  | 1   | ***********                             |             |
| 36        | 060597    | Gearbox Pivot Stud                    | 1   |                                         |             |
| 37        | 800000    | Gearbox Pivot Stud Washer             | 2   |                                         |             |
| 38        | 060625    | Gearbox Pivot Stud Nut                | 2   |                                         |             |
| 39        | NM. 16997 | Gearbox Adjuster                      | 1   |                                         |             |
| 40        | 060595    | Gearbox Adjuster Crosshead            | 1   |                                         |             |
| 41        | 000010    | Gearbox Adjuster Crosshead Washer     | 1   |                                         |             |
| 42        | 060029    | Gearbox Adjuster Crosshead Nut        | 1   |                                         |             |
| 43        | NME3231   | Gearbox Adjuster Nut                  | 2   |                                         |             |
|           |           |                                       | -   |                                         |             |