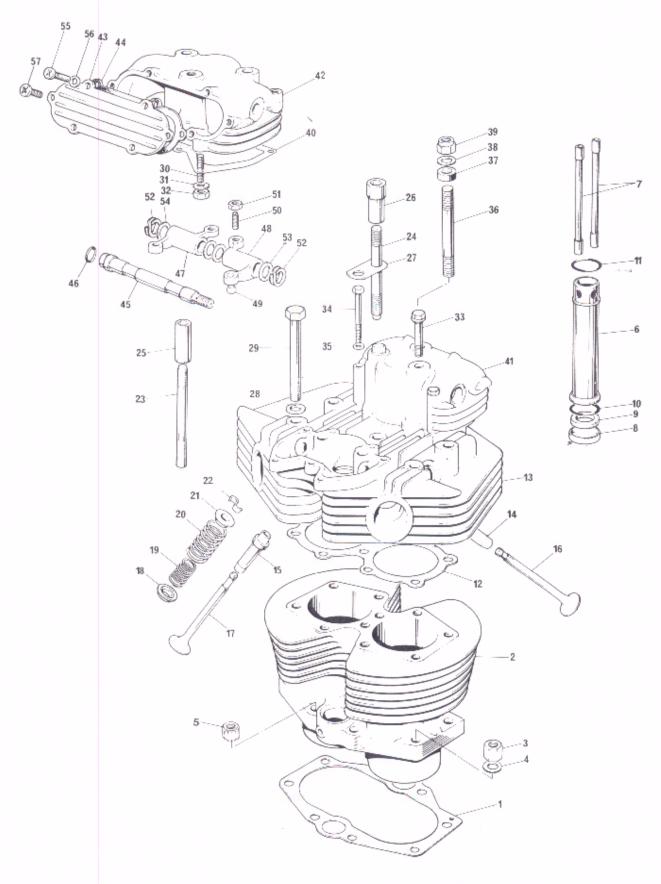

### ENGINE AND FRAME NUMBERS

The engine number is located on the left side of the engine, immediately below the cylinder barrel to crankcase flange.

The frame number is located on the left side of the frame headlug, beneath the fork top lug and forward of the gasoline tank.

Both the engine and frame number should be quoted in full in any correspondence relating to the machine.

**(c)** 