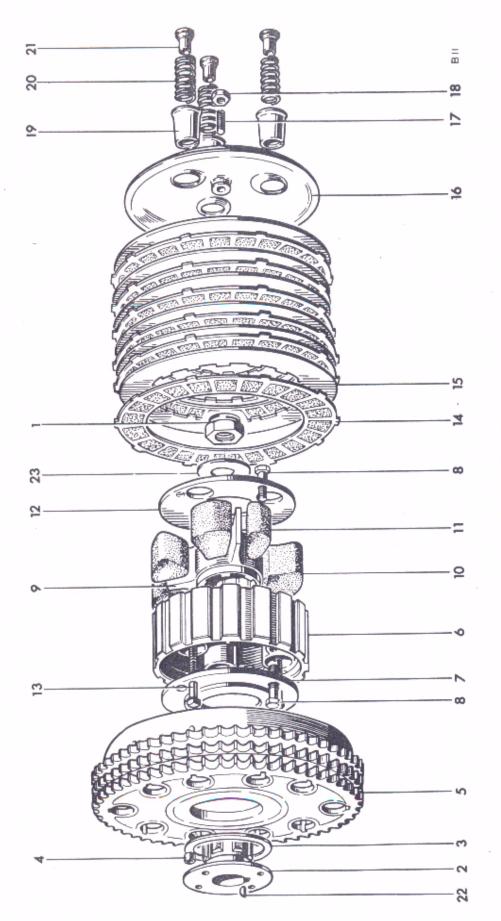

### ENGINE AND FRAME NUMBERS

The engine number is located on the left side of the engine, immediately below the cylinder barrel to crankcase flange.

The frame number is located on the left side of the frame headlug, beneath the fork top lug and forward of the gasoline tank.

Both the engine and frame number should be quoted in full in any correspondence relating to the machine.

**(c)** 