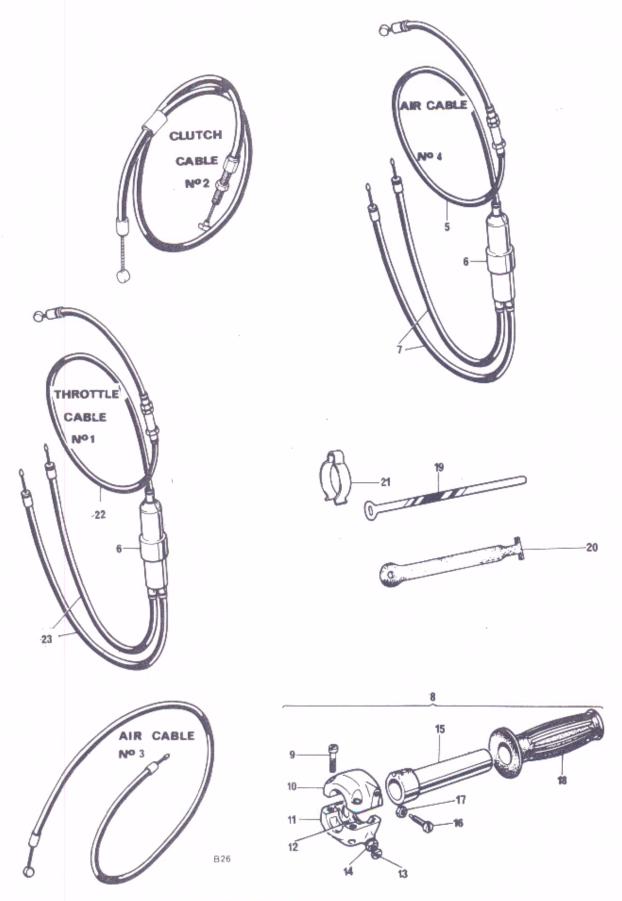

*   | ***   | *** | ***     |         | 4              |
| 37   | 97–1581                     | Distance piece |                      |          |        | ***   | ***   |     | ***     | • • •   | 2              |
| 38   | 97–1580                     | Rubber washe   | er                   | ***      | ***    | ***   |       |     |         | ***     | 2              |
| 39   | . 97–2221                   | Cup            | -:-                  |          | ***    | ***   | ***   | *** |         | * * *   | 2              |
| 40   | 14–1303                     | Nut            |                      |          |        | ***   |       |     | • • • • | • • •   | 2              |

<sup>\*</sup>Front brake and master cylinder details are shown on page 57

Tucas - model 1815A Paper Biggins



Fig. 30. CONTROL CABLES

## CONTROL CABLES

| 1   | 60-7002   | Throttle cable       |            |        |      |         |         | 11.4 |       | 1 T.140V       |
|-----|-----------|----------------------|------------|--------|------|---------|---------|------|-------|----------------|
| 1   | 60-1806   | Throttle cable       |            |        |      |         |         |      |       | 1 TR7RV        |
| 2   | 60-3925   | Clutch cable         |            |        |      |         |         |      |       | 1              |
| 3   | 60-4194   | Air control cable    |            |        |      |         | 141     |      |       | 1 TR7RV        |
| 4   | 60-4126   | AIR CONTROL C        | ABLE       |        |      |         |         |      |       | 1 T140V        |
| 5   | 60