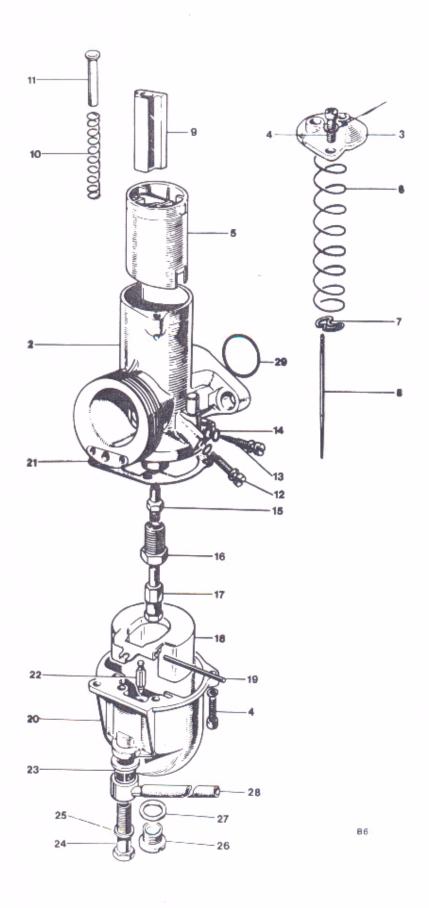

|      |      | 1 |
| 24  | 622/078              | Banjo bolt (9  | ,            |        |         |       |      |      | 1 |
| 25  | 13/163               | Fibre washer   | ,            |        |         |       |      |      | 4 |
| 26  | 622/147              | Drain plug (9  | '            |        |         |       |      |      | 1 |
| 27  | 622/151              | Washer (99-1   |              |        |         |       |      | ***  | 1 |
| 28  | 83 <del>-4</del> 887 | Potrol sins    | ,            | ***    |         |       |      |      | ! |
| 29  |                      |                |              |        |         |       |      |      |   |
| 7.7 | 70–9711              | "O" ring       |              |        |         |       |      |      | 1 |

Ref. No.

Part No.



Fig. 9. AMAL CARBURETOR, TI40V

### CARBURETOR T140V

| 1  | 60-4305        | CARBURETOR—L.H. (R930/93) \ Less ''O'' ring 1 |         |
|----|----------------|-----------------------------------------------|---------|
| 1  | 60-4306        | CARBURETOR—R.H. (R930/92) 1                   |         |
| 2  | Reference only | Mixing chamber (L930/005 and R930/005) 1      |         |
| 3  | 928/098        | Mixing chamber top (99–1032) 1                |         |
| 4  | 622/086        | Screw (99–0521) 4                             |         |
| 5  | 928/060        | Throttle valve (3 cutaway) (99–0527) 1        |         |
| 6  | 622/131        | Throttle return spring (99–1033) 1            |         |
| 7  | 622/067        | Needle clip (99–0510) 1                       |         |
| 8  |