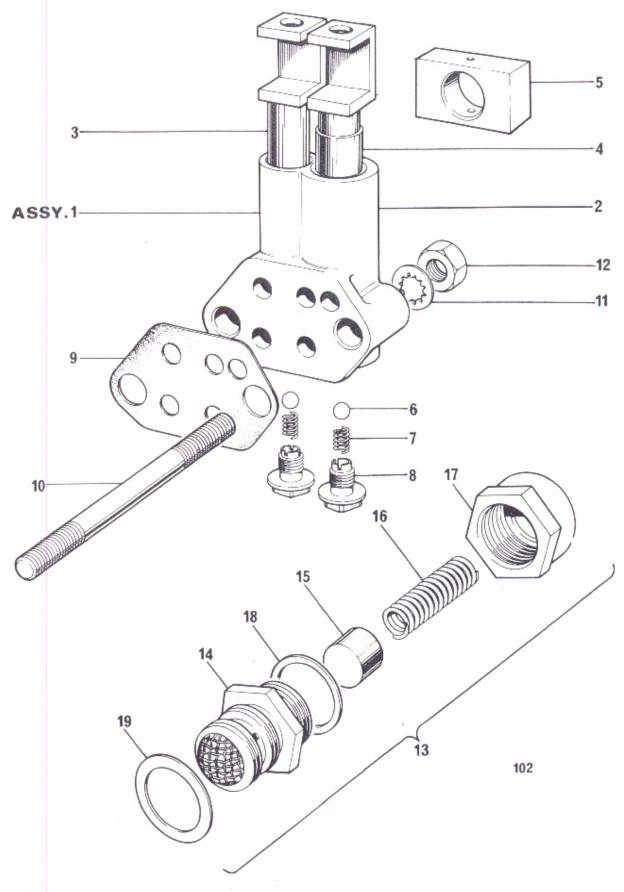

----------|----------|------------------------------------|------------------|
|          |          | CRANKCASE (continued)              |                  |
| 49       | ,71-4044 | Outlet stub                        | 1                |
| 50       | 71-1460  | , Joint washer                     | 1                |
| 51       | 71-1077  | Screw                              | 2                |
| 52       | 71-3174  | Tube, primary chain oiler          | 1                |
| 53       | 71-3175  | Clip                               | 1                |
| 54       | 60-4250  | Spring washer                      | 1                |
| 55       | 14-0101  | Bolt (7 in. U.H.)                  | 1                |
| 56       | 71-1345  | Grommet, alternator leads-external | 1                |



Fig. 3. OIL PUMP AND RELEASE VALVE

### OIL PUMP AND RELEASE VALVE

| 1  | 70-9421        | OIL PUMP       |                    |       |       |      |   |   | <br>     | 1              |
|----|----------------|----------------|--------------------|-------|-------|------|---|---|----------|----------------|
| 2  | Reference only | Pump body      | y                  |       |       |      |   |   | <br>     | 1              |
| 3  | 70-9269        | Feed plung     |                    |       |       |      |   |   | <br>     | 1              |
| 4  | 70-6681        | Scavenger      |                    | er    |       | 4.74 |   |   | <br>     | 1              |
| 5  | 70-0495        | Drive bloc     |                    |       | 1.77  |      |   |   | <br>     | 1              |
| 6