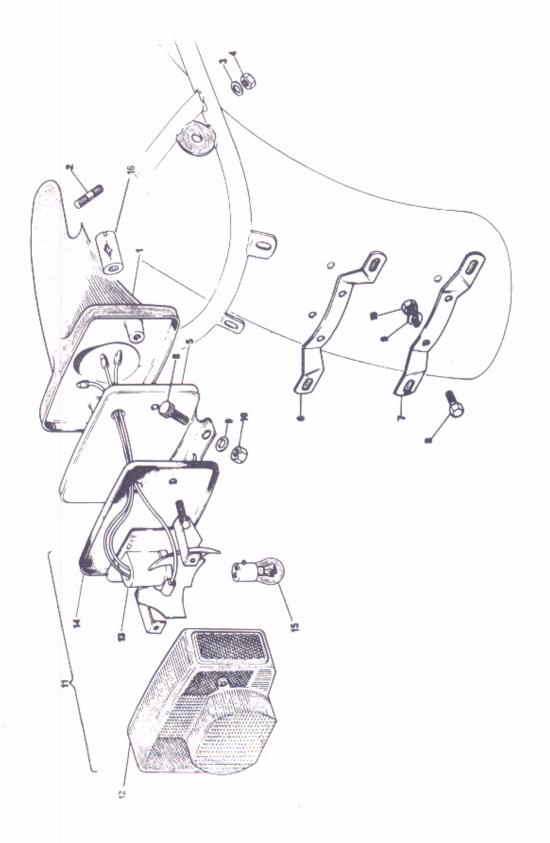

|         |         |        |      | 2   |
|         |                      | "O" ring }     | Numb  | er pla | te attacl | nment    |         |         |        |      | 2   |
|         |                      | Washer         |       |        |           |          |         |         |        |      | 2   |
|         |                      | Rear number pl | ate   |        |           |          |         | ***     |        |      | 1   |
|         | 14-0101              | Bolt           |       |        |           |          |         |         | ***    |      | 4   |
|         | 40 0000              |                |       |        |           |          |         |         |        |      |     |

not ille. Timber but 12 2296

60-2329

14-1301

Number plate attachment ...



## TAIL LAMP AND SUPPORT

| 1          | 83-4774  | Tail lamp support                                      | 4              |
|------------|----------|--------------------------------------------------------|----------------|
| 2          | 21-2225  | Stud                                                   | 1              |
| 3          | 60-4250  | Washer Tail lamp support to fender                     | 1              |
| 4          | 14-0301  | Nut                                                    | 1              |
| 5          | 83-5001  | Support plate                                          | 1              |
| 6          | 83-4784  | Rear no. plate bracket—top                             | 1              |
| 7          | 82-6850  | Rear bo. plate bracket—bottom