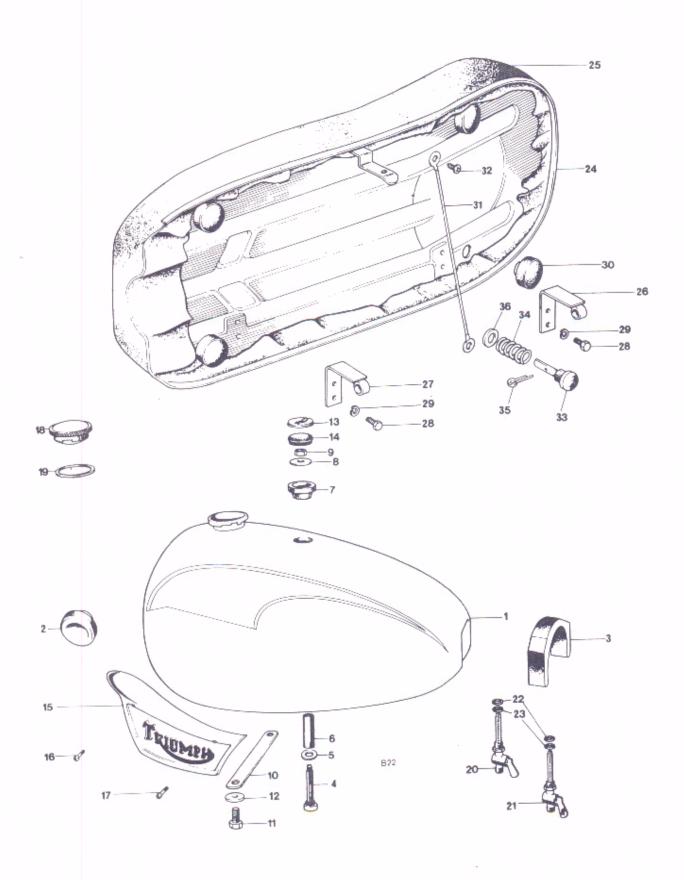

| <br>g (¼* U.<br>t<br><br><br>arrier (             | <br><br>.N.F. ×<br><br><br><br><br>J.N.C.)     | <br>§ U.I      | <br>H.)<br><br><br><br> | 1 1 1 1 1 1 1 1 1 1 1 2 Countersunk hea   |



Fig. 25 GAS TANKS AND TWINSEAT

# GAS TANK AND TWINSEAT

| 1    | 83-5413                      | Gas tank (3-6 U.S. g                               | alls.)   |       |         | 11.4   |            |       | 1        | T140V           |
|------|------------------------------|----------------------------------------------------|----------|-------|---------|--------|------------|-------|----------|-----------------|
| 1    | 83-5414                      | Gas tank (3.6 U.S. g                               |          |       |         |        |            |       |          | TR7RV           |
| 2    | 83-4931                      | Steady rubber                                      |          |       |         |        |            |       | 2        | , , , , , , ,   |
| 3    | 83-4932