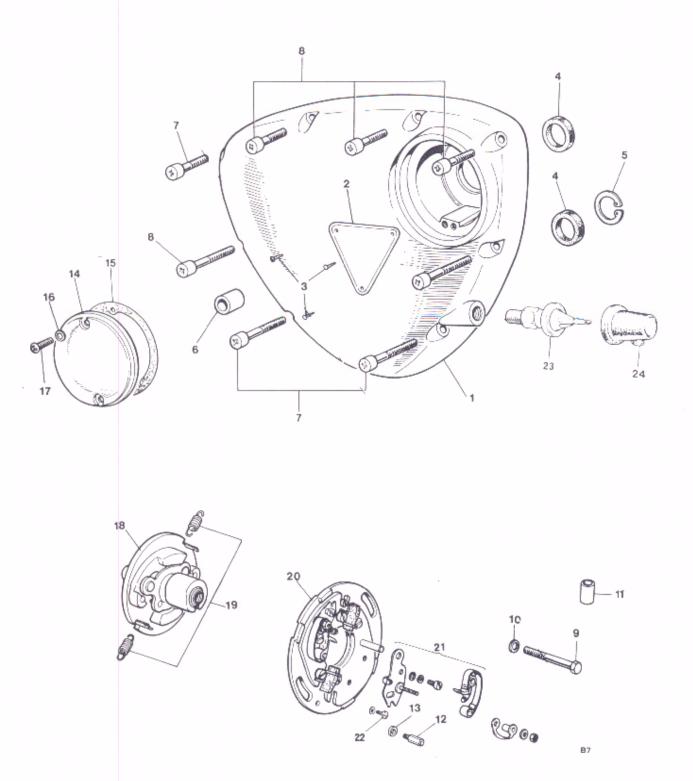

| Float chamber (99-0506) 1                     |         |
| 21 | 622/073        | Joint washer (99-0514) 1                      |         |
| 22 | 622/068        | Needle (99–0511) 1                            |         |
| 23 | 376/093        | Filter (99–0438) 1                            |         |
| 24 | 622/078        | Banjo bolt (99–0517) 1                        |         |
| 25 | 13/163         | Fibre washer (99–1124) 1                      |         |
| 26 | 622/147        | Drain plug (99-1152) 1                        |         |
| 27 | 622/151        | Washer (99–1153) 1                            |         |
| 28 | 83-3927        | Petrol pipe 1                                 |         |
| 29 | 70-9711        | "O" ring 2                                    |         |



Fig. 10. TIMING COVER AND CONTACT BREAKER

### TIMING COVER AND CONTACT BREAKER

|            | W                    |                   |         |          |        |       |          |      |      |   |              |
|------------|----------------------|-------------------|---------|----------|--------|-------|----------|------|------|---|--------------|
| 1          | 70–9246              | Timing cover      | -,-     |          |        |       |          |      | <br> | 1 |              |
| 2          | 70 <del>-4</del> 016 | Patent plate      |         |          |        |       |          |      | <br> | 1 |              |
| 3          | 60-4255              | Hammer-drive      | screw   |          |        |       |          |      | <br> | 3 |              |
| 4          | 70