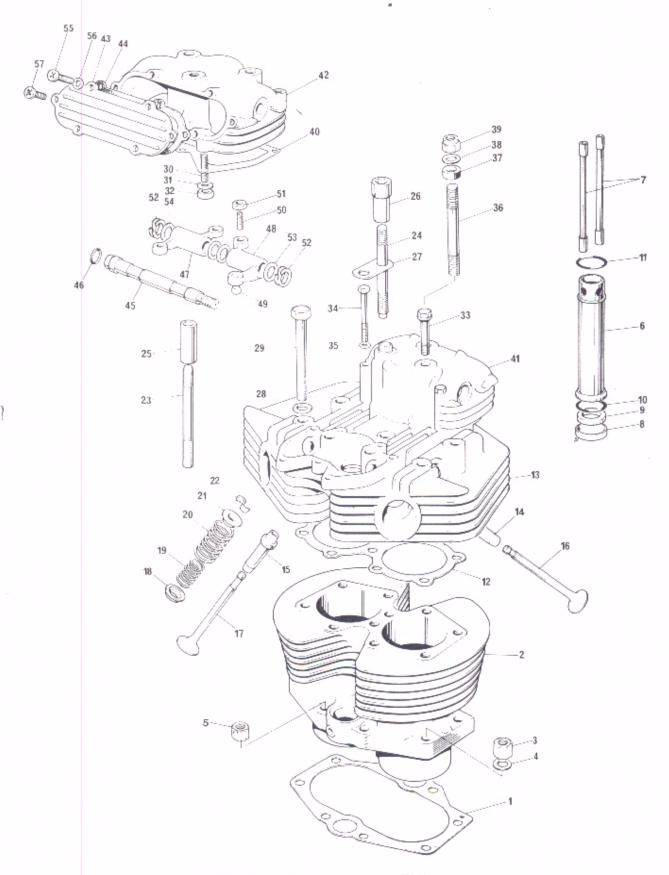

### ENGINE AND FRAME NUMBERS

The engine number is located on the left side of the engine, immediately below the cylinder barrel to crankcase flange.

The frame number is located on the left side of the frame headlug, beneath the fork top lug and forward of the gasoline tank.

Both the engine and frame number should be quoted in full in any correspondence relating to the machine.

**(c)** 