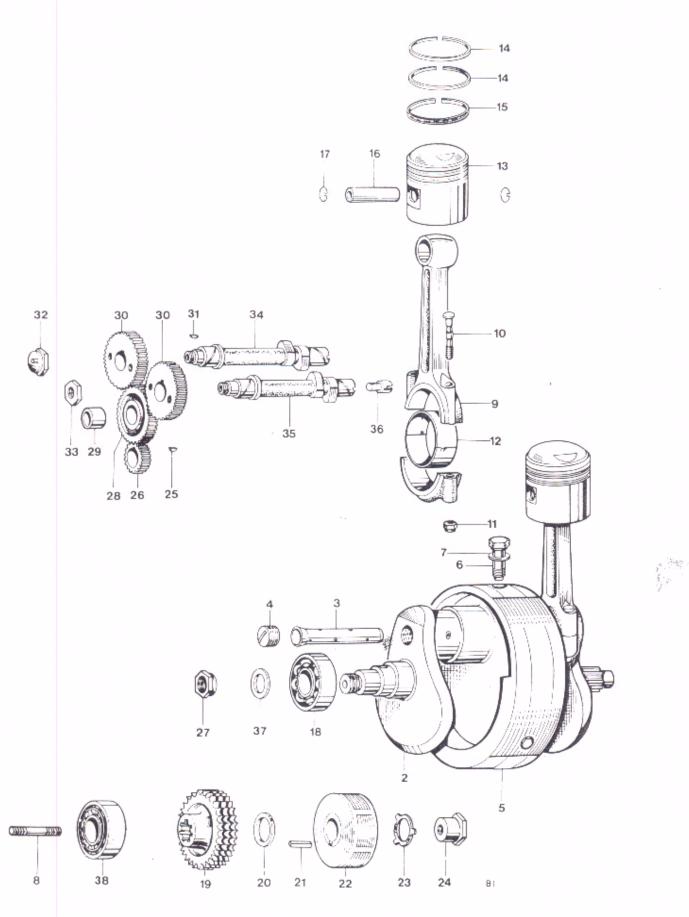

SE | тs               |         |         |
|                | Ring set—76mm    | Std.    | 99-3789 |
|                | Ring set—76mm    | + 0.010 | 99-3790 |
|                | Ring set—76mm    | + 0.020 | 99-3791 |
|                | * Ring set—76mm  | +0.040  | 99-3792 |
| VALVE GUIDE SE | T S              |         |         |
|                | Valve guide set  | Std.    | 99-3793 |
|                | Valve guide set  | +0.002  | 99-3794 |
|                | Valve guide set  | + 0.004 | 99-3795 |
|                | Valve guide set  | + 0.006 | 99-3796 |
| GASKET SETS    |                  |         |         |
|                | Decoke           |         | 99-3022 |
|                | Overhaul         |         | 99-3023 |
|                |                  |         |         |



Fig. 1. CRANKSHAFT AND CONNECTING RODS

### CRANKSHAFT AND CONNECTING RODS

| 1          | 71-3674              | CRANKSHAFT AN       |            |       |          | 1BLY |          | 111     | 1                     |
|------------|----------------------|---------------------|------------|-------|----------|------|----------|---------|-----------------------|
| 2.         | 7137.98              | Crankshaft          | C/W.       | OIL T | JBE      |      |          |         | 1                     |
| 3          | 70-3903              | Oil tube            |            |       |          |      |          |         | 1                     |
| 4          | 71-2800              | Screwed pl          | ug         |       |          |      |          |         | 1                     |
|