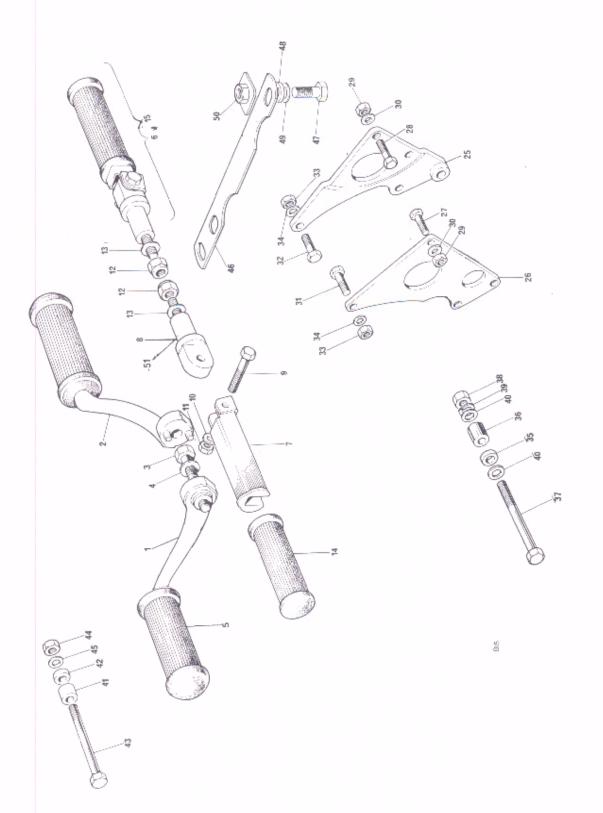

|         |         |      |     |   |       |     | 1                 |
| 31  | 60-2347        | Washer, chainguard f   | ixing—f | ront    |      |     |   | ,     |     | 1                 |
| 32  | 34815          | Stop lamp switch-11    | -       |         |      |     |   |       |     | 1                 |
| 33  | 21-7010        | Screw                  |         | ,       |      |     |   |       |     | 2                 |
| 34  | 97-1388        | Washer                 |         |         |      |     | , |       |     | 2                 |
| Not | Illus. 83-7047 | Pad Stop Light S       | Switch  | !       | ,    | *** |   |       | ٠., | 1                 |
|     |                |                        |         |         |      |     |   |       |     |                   |



Fig. 18. MOTOR UNIT FITTING AND FOOTRESTS

# MOTOR UNIT FITTINGS AND FOOTRESTS

| 1   | 83-2854 | Footrest—L.H 1                                                                                   |
|-----|---------|--------------------------------------------------------------------------------------------------|
| 2   | 83-2855 | Footrest—R.H 1                                                                                   |
| 3   | 14-0259 | Bolt 1                                                                                           |
| 4   | 60-2333 | Washer 2                                                                                         |
| 5   | 82-9279 | Footrest rubber 2                                                                                |
| - 6 | 83-7026