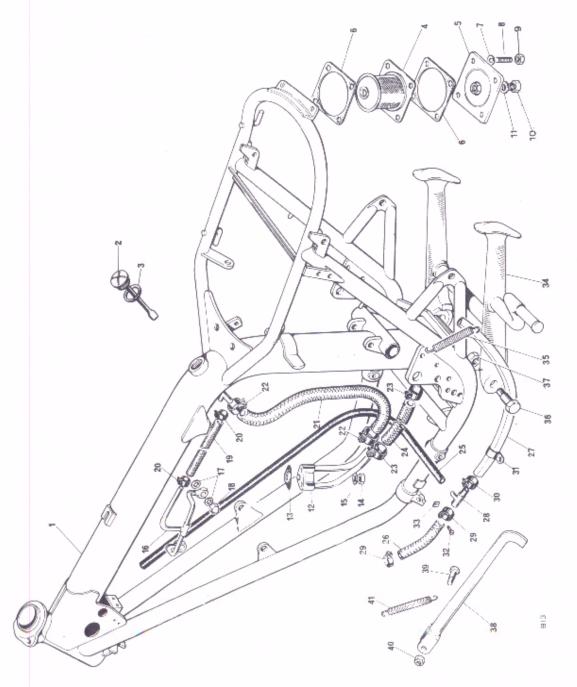

### ENGINE AND FRAME NUMBERS

The engine number is located on the left side of the engine, immediately below the cylinder barrel to crankcase flange.

The frame number is located on the left side of the frame headlug, beneath the fork top lug and forward of the gasoline tank.

Both the engine and frame number should be quoted in full in any correspondence relating to the machine.

**(c)** 