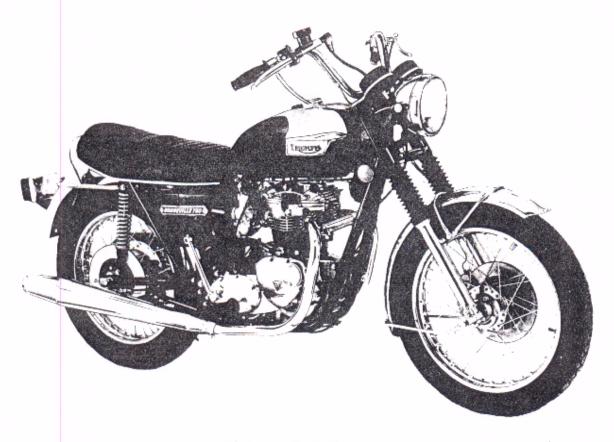

# REPLACEMENT PARTS CATALOGUE 1976 BONNEVILLE 750 T140V TIGER 750 TR7RV

### ENGINE AND FRAME NUMBERS

The engine number is located on the left side of the engine, immediately below the cylinder barrel to crankcase flange.

The frame number is located on the left side of the frame headlug, beneath the fork top lug and forward of the gasoline tank.