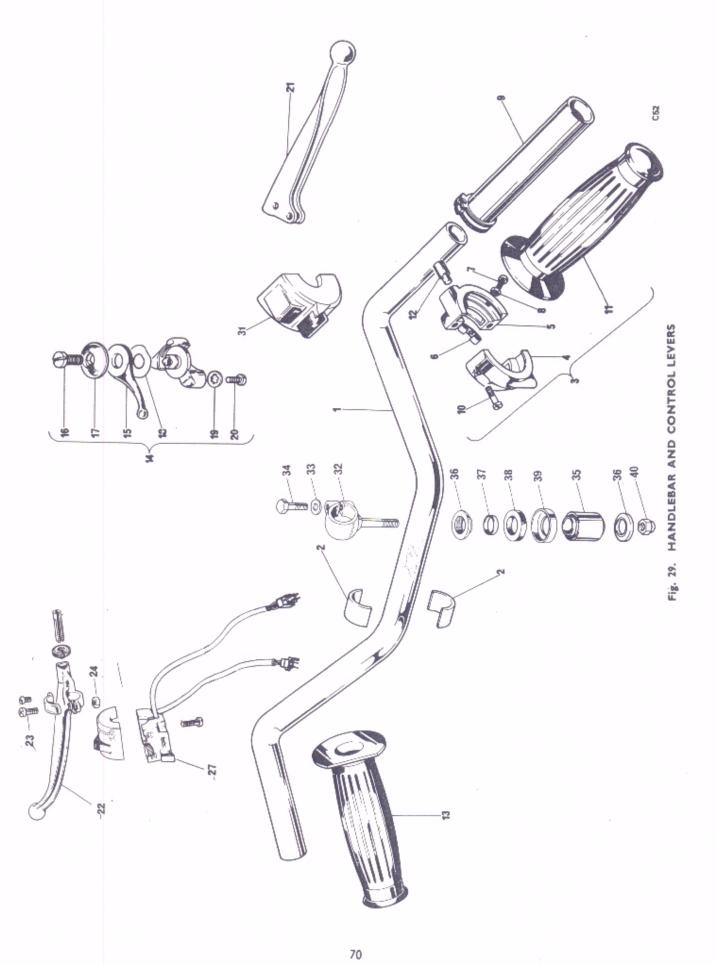

12         | 54584930 | Lens (complete with screws) (99-1257)                  | 1              |
|            |          | 54584931 Base assembly                                 | Reference only |
| 14         | 54583924 | Gasket                                                 | Reference only |
| 15         | 380      | Bulb (99-0542)                                         | 1              |
| Not illus. | 60-4103  | Cable grommet                                          | 5              |
| Not illus. | 60–3748  | Decal '5 SPEED'                                        | 1 .            |
| Not illus. | 83-5105  | Grommet                                                | 2              |
| 16         | 83-4800  | Nut-Tail Light to support                              | 2              |



REMARKS

#### HANDLEBARS AND CONTROL LEVERS

| 1    | - <del>37-7001</del> 97-700 | / Handlebar    | ,                    |          |        |       |       |     |         |         | 1              |
|------|-----------------------------|----------------|----------------------|----------|--------|-------|-------|-----|---------|---------|----------------|
|      |                             |                |                      |          |        |       | ***   | *** | ***     |         |                |
| 2    | 97–1425                     | Sleeve, handle |                      |          |        |       |       |     |         |         | 4              |
| 3    | 16/364                      | TWISTGRIP (    |                      |          |        |       |       |     |