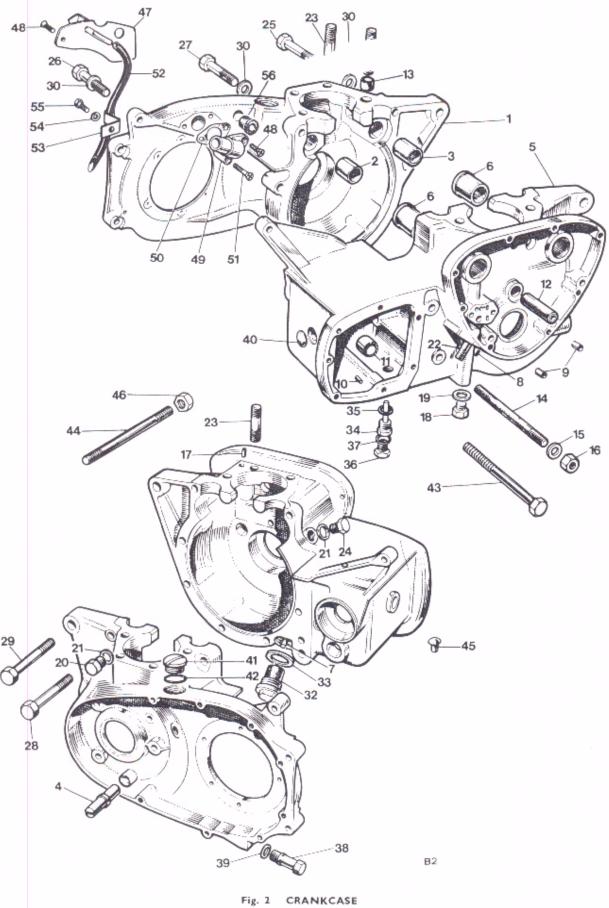

|          |         | 1                     |
| 38         | 70-2879              | Main bearing, left  |            |       |          |      |          |         | 1                     |
| Not illus. | 71-2663              | Spacer              | )          |       |          |      |          |         | 1                     |
| Not illus. | 70-8038              | Shim (0-010 in.)    | E          |       | procke   |      |          |         | As required (up to 4) |
| Not illus. | 71-2660              | Shim (0.030 in.)    |            |       |          |      |          |         | As required (up to 4) |
|            |                      | (/                  | )          |       |          |      |          |         | ra required (up to 4) |

\*Use 60-0524 Lectite Sealant



### CRANKCASE

|     |                  | * 12000000000000000000000000000000000000   |   |
|-----|------------------|--------------------------------------------|---|
| 1   | ♣ 71~7001        | CRANKCASE DRIVE SIDE 1                     |   |
| 2   | 71-0287          | Camshaft bush 1                            |   |
| 3   | 71-0287          | Camshaft bush 1                            |   |
| 4   | 70-5088          | Chain tensioner abutment 1                 |   |
| 5   | <b>*</b> 71~7002 | CRANKCASE TIMING SIDE 1                    |   |
| 6   | 71-0286          | Camshaft bush 2                            |   |
| 7   | 70-4538          | Scavenge pipe Reference only               |   |
| 8   | 70-6386          | Locating peg (at oil pipes) Reference only |   |
| 9   | 57-0989