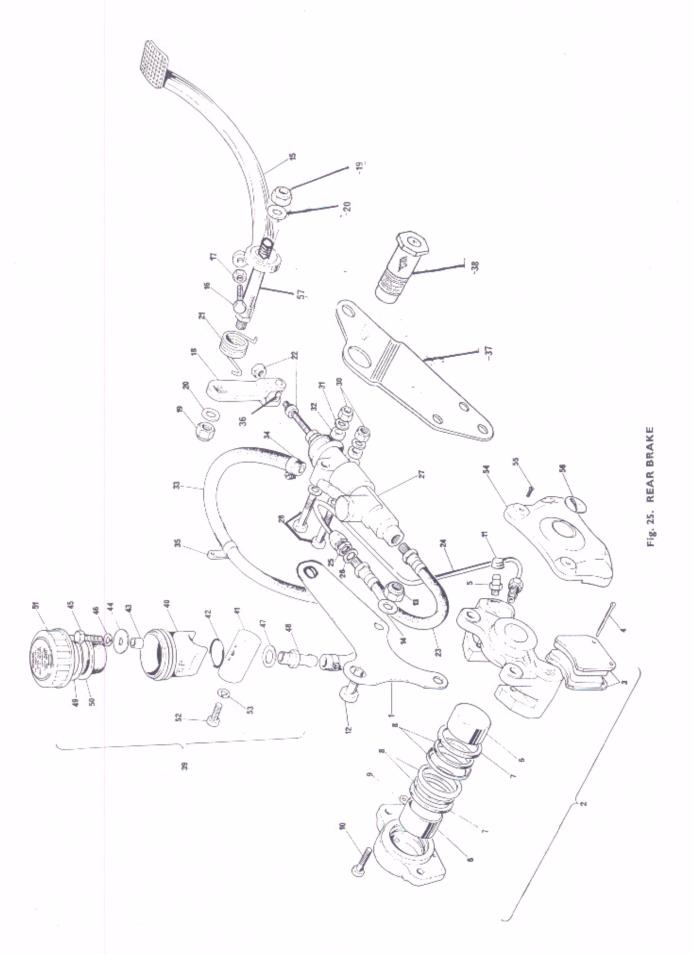

|        |     |   | <br>1           |
| 31 |   | 57-1070         | Bearing-L.H             |            |              |        |     |   | <br>1           |
| 32 |   | 37-4135         | Grease retainer-L.H. b  |            |              |        |     |   | <br>1           |
| 33 |   | 37-7004         | Driving ring—speedom    |            |              |        |     |   | <br>1           |
| 34 |   | 37-3969         | Balance weight—short    |            |              |        |     |   | <br>As required |
| 35 |   | 37-3970         | Balance weight—long     |            |              |        |     |   | <br>As required |
| 36 |   | 37-3468         | Security bolt           |            |              |        |     |   | <br>2           |

Bal rim (73-74 type) MC 259 (37-3784)



| Ref. No.                                                                                                                                                                                                       | Part No.                                                                                                                                                                     | Part No.                                                 | DESCRIPTION                                                                                                                                                                                                                                   | 1