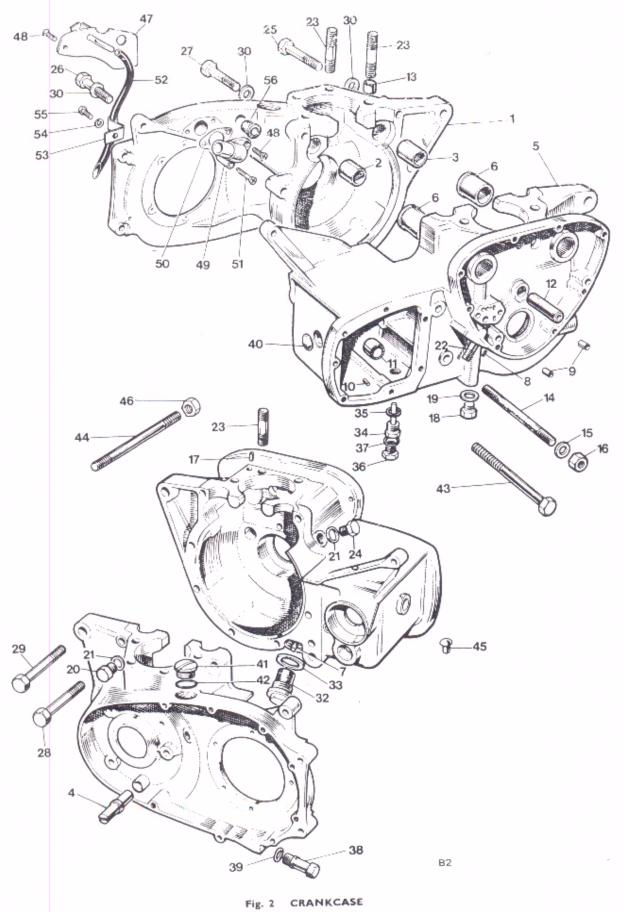

|   |
| 40  | 57-1920          | Blanking plug Reference only               |   |
| 41  | 57-2166          | Filler plug 2                              |   |
| 42  | 70-8782          | "O" ring 2                                 |   |
| 43  | 14-6242          | Bolt 1                                     |   |
| 44  | 21-0669          | Stud 1                                     |   |
| 45  | 70-7573          | Rubber plug 1                              |   |
| 46  | 14-0402          | Nut, exhaust ties 2                        |   |
| 47  | 71–1072          | Breather cover plate assembly 1            | , |
| 48  | 711075           | Screw 1                                    |   |
| *   | 71~7004          | CRANKCASE ASSY. TS / DS 1                  |   |



| Ref. No. | Part No. | DESCRIPTION                        | QUANTITY REMARKS |
|----------|----------|------------------------------------|------------------|
|          |          | CRANKCASE (continued)              |                  |
| 49       | ,71-4044 | Outlet stub                        | 1                |
| 50       | 71-1460  | , Joint washer                     | 1                |
| 51       | 71-1077  | Screw                              | 2                |
| 52       | 71-3174  | Tube, primary chain oiler          | 1                |
| 53       | 71-3175  | Clip                               | 1                |
| 54       | 60-4250  | Spring washer                      | 1                |
| 55       | 14-0101  | Bolt (7 in. U.H.)                  | 1