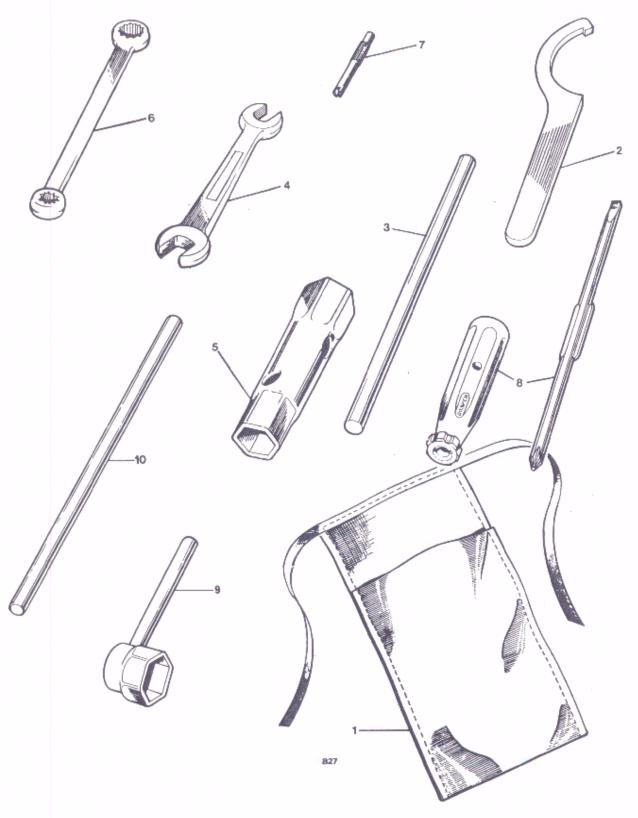

|         | ***     | ** * |       | 2              |
|     |           |                      |            |        |      |         |         |      |       | _              |
|     | Δ         | LTERNATIVE           | FITT       | MEN    | TC   | (NOT    | U.S.A.  | 1    |       |                |
|     | 60-0732   | Throttle cable       |            | -1 E N | 1 3  | ,,,,,,, | J.J. A. | ,    |       |                |
|     | 60-0746   | Throttle cable       |            |        |      |         | ***     | ***  |       | 1 T140V        |
|     | (0.44/0   |                      |            |        |      |         |         |      |       | 1 TR7RV        |
|     | 00-4108   | Clutch cable         |            |        |      |         |         |      |       | 1              |



Fig. 31. TOOLKIT

| Ref. No.                                 | Part No.    | DESCRIPTION  | QUANTITY   | REMARKS             |
|------------------------------------------|-------------|--------------|------------|---------------------|
| - 40 1 1 1 1 1 1 1 1 1 1 1 1 1 1 1 1 1 1 | TOTAL TANKS | DESCRIPTION. | A CALLIANT | TARREST TO BUILDING |

#### TOOLKIT

|            | 60~7019 | TOOLKIT COMPLET  | ГЕ     |          |     |      |      | 1         |
|------------|---------|------------------|--------|----------|-----|------|------|-----------|
| 1          | 600291  | Tool roll .      |        |          |     | <br> | <br> | 1         |
| 2          | 60-2184 | Damper unit špa  | nner   |          |     | <br> | <br> | 1         |
| 3          | 60-1911 | Tommy bar        |        |