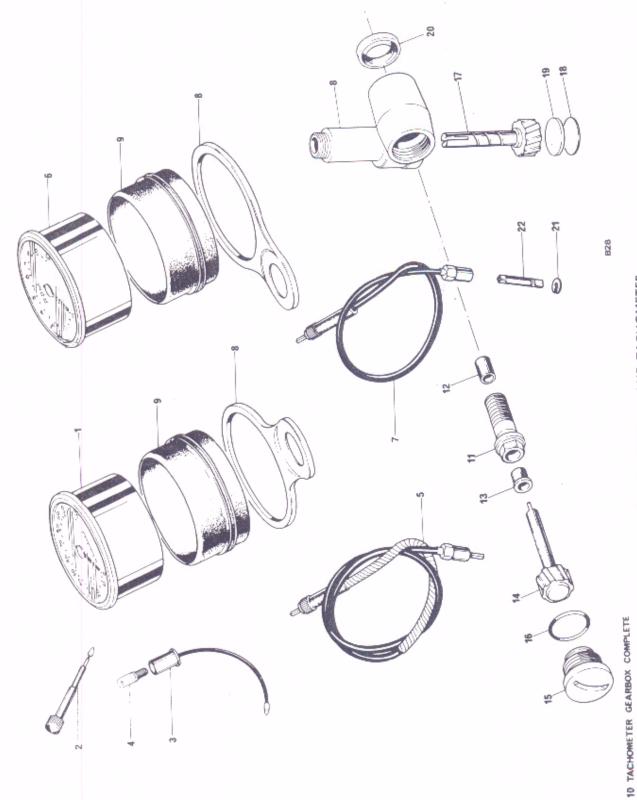

| <br> | <br> | 1         |
| 4          | 60-2084 | Spanner - open o | ended  |          |     | <br> | <br> | 1         |
| 5          | 60-0971 | Box spanner      |        |          |     | <br> | <br> | 1         |
| 6          | 60-1907 | Ring spanner     | 15.1   |          | 111 |      | <br> | 1         |
| 7          | 60-0974 | Tyre valve key   |        |          |     | <br> | <br> | 1         |
| 8          | 60-0767 | Screw driver     |        |          |     | <br> | <br> | 1         |
| 9          | 60-1050 | Plug spanner     |        |          |     | <br> | <br> | 1         |
| 10         | 60-3711 | Tommy bar, rea   | r whee | l spindl | e   | <br> | <br> | 1         |
| Not illus. | 60-2599 | Licence holder   |        |          |     | <br> | <br> | Available |



Fig. 32. SPEEDOMETER AND TACHOMETER

76

#### SPEEDOMETER AND TACHOMETER

| 1 06-3   | 5738- <mark>SSM5007/0</mark> 0- | Speedometer head (60-2394) |         |          |   | <br>  |   | 1              |
|----------|---------------------------------|----------------------------|---------|----------|---|-------|---|----------------|
| 1        | SSM5007/01                      | Speedometer head—KPH (60   | 2395)   |          |   | <br>  |   | Alternative    |
| 2        | 60-7011                         | Trip control               |         |          |   | <br>  |   | 1              |
| .3       | 54959626                        | Bulb holder                |         |          |   | <br>  |   | Reference only |
| 4        | 643                             | Bulb (3W.MES)