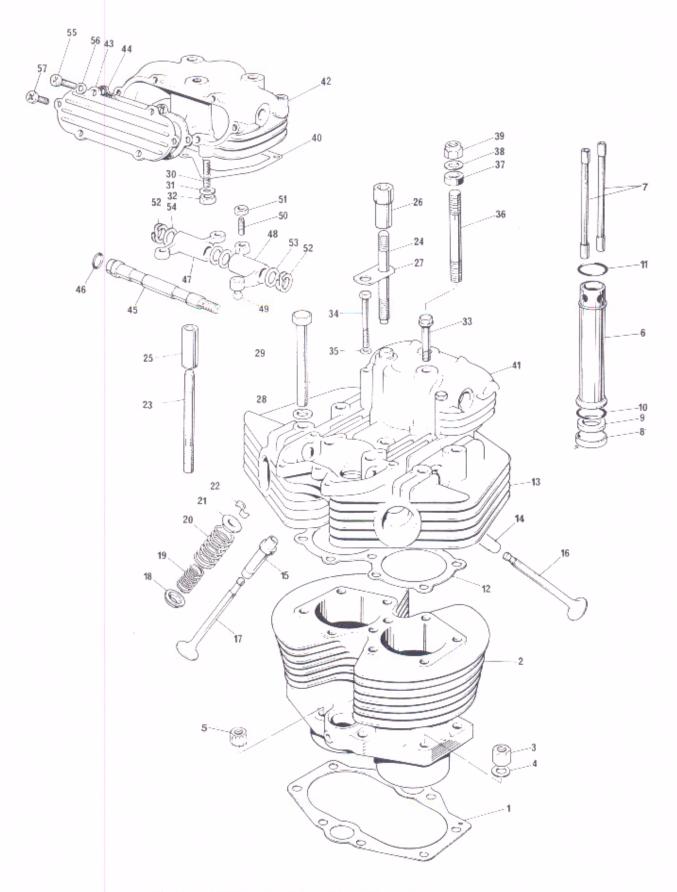

### ENGINE AND FRAME NUMBERS

The engine number is located on the left side of the engine, immediately below the cylinder barrel to crankcase flange.

The frame number is located on the left side of the frame headlug, beneath the fork top lug and forward of the gasoline tank.

Both the engine and frame number should be quoted in full in any correspondence relating to the machine.

**(c)** 