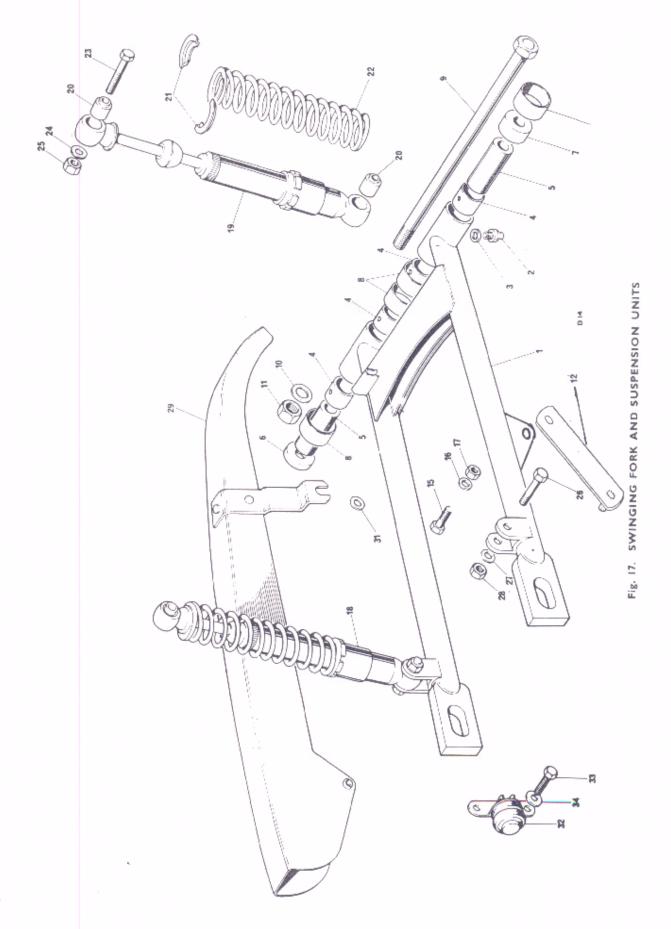

### ENGINE AND FRAME NUMBERS

The engine number is located on the left side of the engine, immediately below the cylinder barrel to crankcase flange.

The frame number is located on the left side of the frame headlug, beneath the fork top lug and forward of the gasoline tank.

Both the engine and frame number should be quoted in full in any correspondence relating to the machine.

**(c)** 