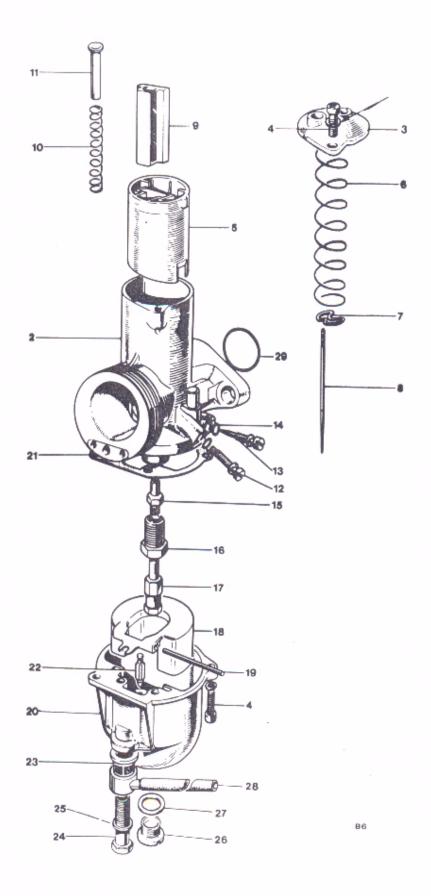

44 | <br> | <br>        | 4  |
| 51 | 70-0470 | Lock nut        |         |         | ***    |     | <br> | <br>        | 4  |
| 52 | 70-1574 | Spring washer   |         |         |        |     | <br> | <br>        | 4  |
| 53 | 70-1575 | Thrust washer   | (# in.) |         |        |     | <br> | <br>        | 6  |
| 54 | 70-1330 | Thrust washer   |         |         |        |     | <br> | <br>        | 2  |
| 55 | 14-6103 | Set screw       |         |         |        |     | <br> | <br>        | 4  |
| 56 | 60-3963 | Washer          |         |         |        |     | <br> |             | 12 |
| 57 | 14-6606 | Set screw       |         |         |        |     | <br> |             | 8  |
|    |         |                 |         |         |        |     | <br> | <br>4 * * * | -  |



Fig. 8. AMAL CARBURETOR, TR7RV

### CARBURETOR TR7RV

| 1   | 60-2183              | CARBURETOR (   | R930/89) les | "O"    | ring    |       |      |      | 1 |
|-----|----------------------|----------------|--------------|--------|---------|-------|------|------|---|
| 2   | Reference only       | Mixing cham    |              |        | 6       |       |      |      | 1 |
| 3   | 928/098              | Mixing cham    | 4 .          |        |         |       |      |      | 1 |
| 4   | 622/086              | Screw (99-05   |              | ,      |         |       |      |      | 4 |
| 5   | 928/060              | Throttle valv  | ,            | \ (QC  | 0.0527\ |       |      |      | 7 |
| _   |                      |                |              |        |         |       |      |