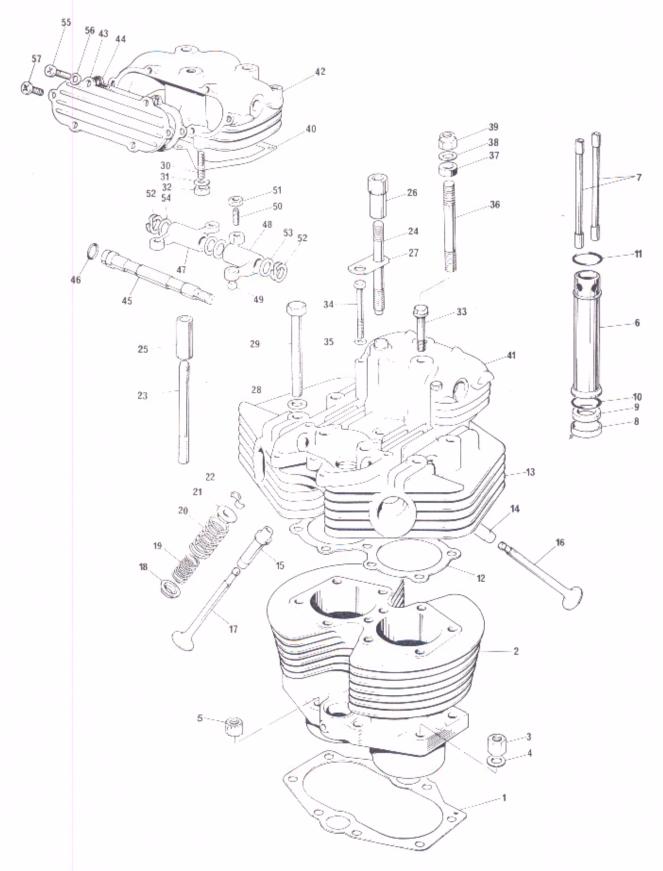

### ENGINE AND FRAME NUMBERS

The engine number is located on the left side of the engine, immediately below the cylinder barrel to crankcase flange.

The frame number is located on the left side of the frame headlug, beneath the fork top lug and forward of the gasoline tank.

Both the engine and frame number should be quoted in full in any correspondence relating to the machine.

**(c)** 