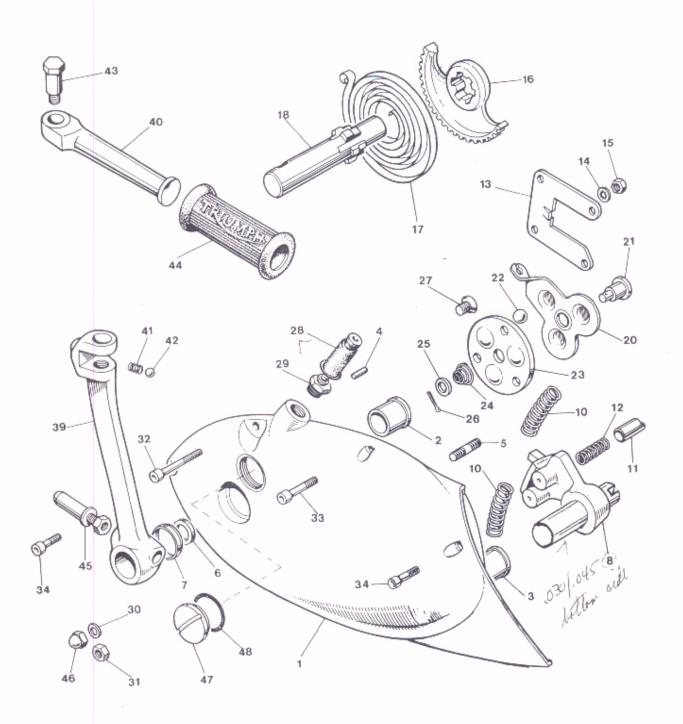

### ENGINE AND FRAME NUMBERS

The engine number is located on the left side of the engine, immediately below the cylinder barrel to crankcase flange.

The frame number is located on the left side of the frame headlug, beneath the fork top lug and forward of the gasoline tank.

Both the engine and frame number should be quoted in full in any correspondence relating to the machine.

**(c)** 