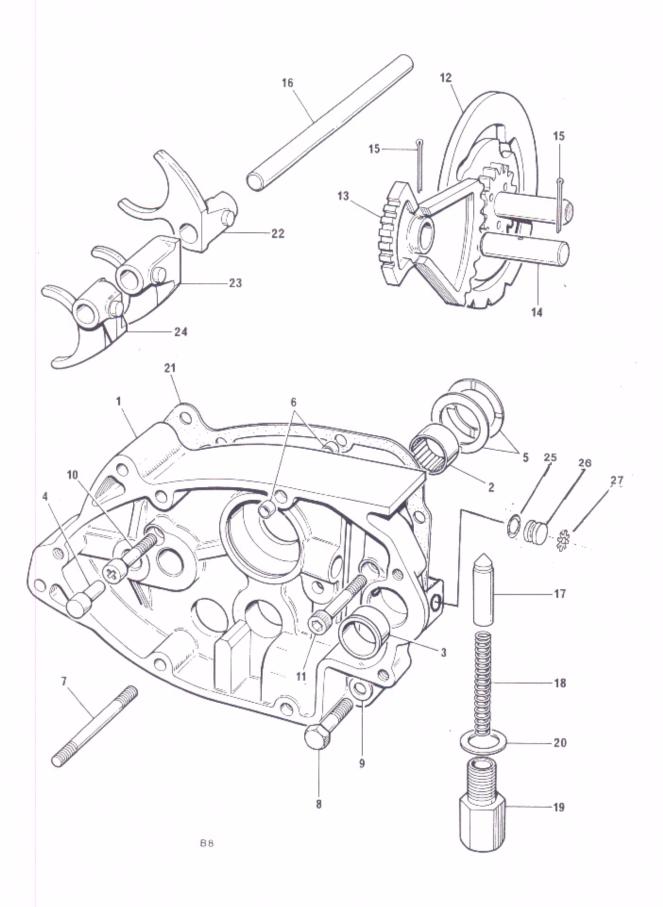

tact se        |         |          |        |       |          |      | <br> | 2 |              |
| 22         | 54419220             | Pin, adjusti      |         | ,        |        |       |          |      | <br> | 2 |              |
| 23         | 60-3719              | Oil pressure sw   |         |          |        |       |          |      |      | 1 |              |
| 24         | 71-2930              | Cover pressure    |         |          |        |       |          |      |      | 1 |              |
| Not illus. | 60-2138              | Timing label for  |         |          |        |       | ***      |      | <br> | 1 |              |
|            | 00 E130              | Timing label 10   | C.D. 1  | COTE     |        |       |          |      | <br> | 1 |              |



Fig. II GEARBOX INNER COVER AND SELECTORS

# GEARBOX INNER COVER AND SELECTORS

| 1  | 57~7013                         | GEARBOX INNER COVER                                 | 1              |
|----|---------------------------------|-----------------------------------------------------|----------------|
| 2  | 57–1614                         | layshaft hearing                                    | 1              |
| 3  | 57⊷7009                         | Garchange spindle hust                              | 1              |
| 4  | 57-0045                         | Kickstart stop                                      | 1              |
| 5  | 57–1607                         | Thrust waches                                       | 1              |
| 6  | 57-0989                         | Hollo