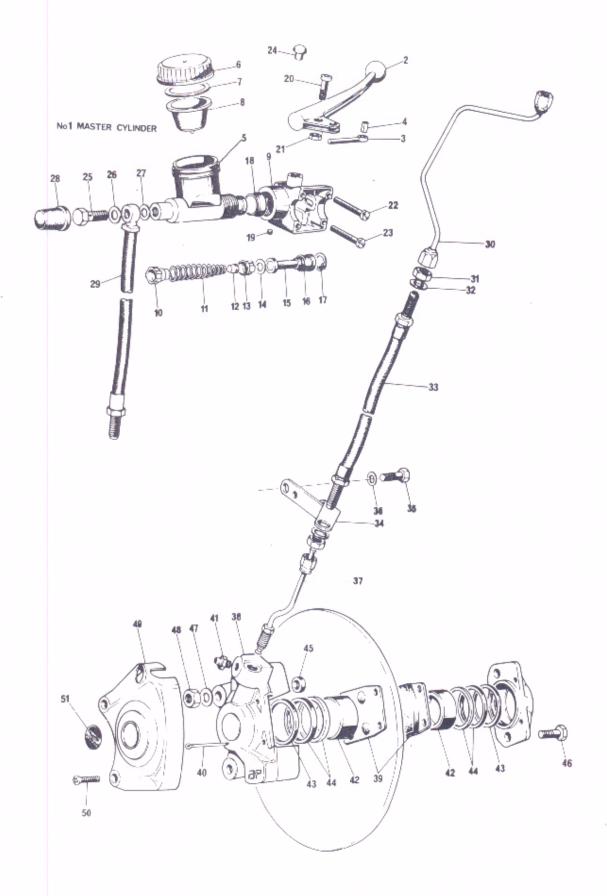

9  | 37-4133 | Locknut H                      |
| 10 | 37-4134 | Lock Ring J. H.                |
| 11 | 57-1070 | Bearing I H                    |
| 12 | 37-4135 | Grease retainer—I H            |
| 13 | 37–1237 | Dust Cover—R H                 |
| 14 | 37-0653 | Bearing R H                    |
| 15 | 57-0280 | Circlin R H                    |
| 16 | 37-4132 | 6-1-11                         |
| 17 | 37-4136 | Spindle 1                      |
| 18 |         |                                |
|    | 21-2207 | Bolt 4                         |
| 19 | 60-2322 | Washer > Disc to hub 4         |
| 20 | 14-1303 | Nut ] 4                        |
| 21 | 37-3969 | Balance weight                 |
| 22 | 37-3970 | Balance weight                 |
|    |         | balance weight As regd.        |



Fig. 23. FRONT BRAKE

† Brake pad kit 99-2769



#### REAR WHEEL

| 1  |   | 37-7019         | Rear wheel assembly     |            | ***          |        |     |   | <br>1           |
|----|---|-----------------|-------------------------|------------|--------------|--------|-----|---|-----------------|
| 2  |   | 37-7017         | Rim, spokes, and hub as | sembly     | ***          |        |     |   | <br>1           |
| 3  | 1 | 37-7018         | Rim-W.M.3-19            |            |              |        |     |   | <br>1 -         |
| 4  |   | 377009          | Spoke, inner-R.H        | and L.F    | H            |        |     |   | <br>20          |
| 5  |   | 37⊶7007         | Spoke, outer-R.H        | ł          |              |        |     | 1 | <br>10          |
| 6  |   | 3