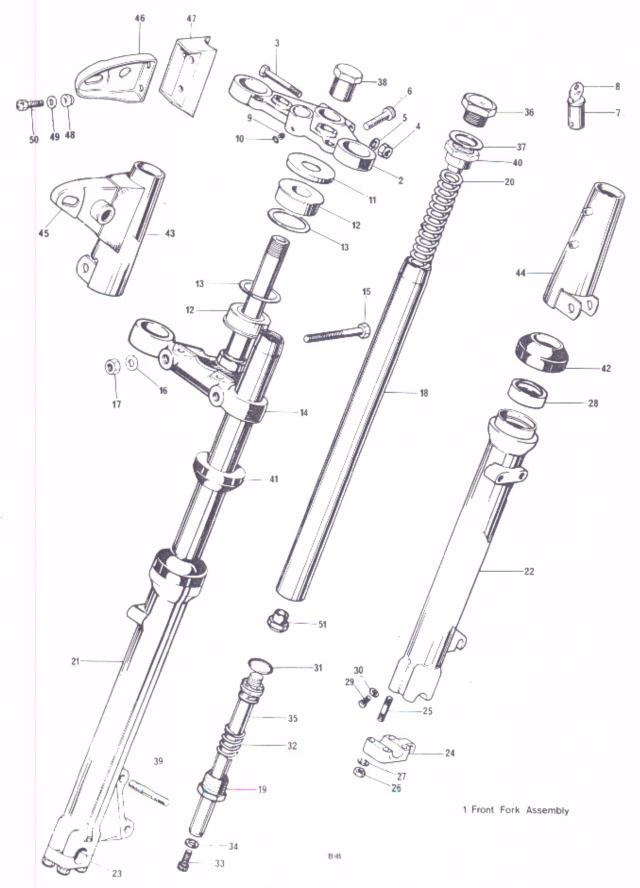

> Exhaust pipes to mufflers |         |    | <br>     | 2 |
| 17 | 60-4247 | Washer                           |         |    | <br>     | 2 |
| 18 | 14-1202 | Nut                              |         |    | <br>     | 2 |
| 19 | 71-4159 | Muffler                          |         |    | <br>     | 2 |
| 20 | 83⊶7021 | Hanger-muffler R.H.              |         |    | <br>     | 1 |
| 21 | 14-0102 | Bolt                             |         |    | <br>     | 4 |
| 22 | 14-1201 | Nut > Muffler to hanger          |         |    | <br>     | 4 |
| 23 | 60-4248 | Washer                           |         |    | <br>     | 4 |
| 24 | 83-7022 | Hanger Muffler L.H               |         | 4. | <br>     | 1 |
| 25 | 71~7010 | Exhaust pipe stay _R.H           |         |    | <br>** * | 1 |



Fig. 20. TELESCOPIC FRONT FORK

### TELESCOPIC FRONT FORK

| 1  | 97-4396              | FORK ASSEMBLY                  | 1  |
|----|----------------------|--------------------------------|----|
| 2  | 97-4381              | Top Yoke                       | 1  |
| 3  | 14-0234              | Pinch Bolt                     | 1  |
| 4  | 14-1303              | Nut , ,                        | 1  |
| 5  | 60-2331              | Washer                         | 1  |
| 6  | 14-1034              | Cap Screw                      | 2  |
| 7  | 82-6738              | Lock c/w 2 keys                | 1  |
| 8  | 60-0623              | Key (state serial no.)         | 1. |
| 9  | 21-0578              | .Grub Screw                    | 1  |
| 10 | 972266               | Sealing Washer