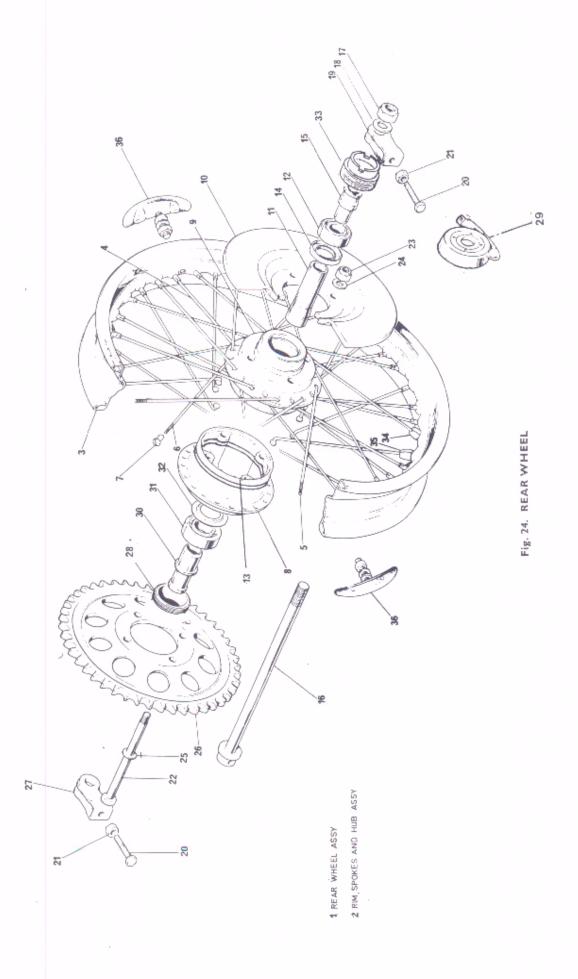

### ENGINE AND FRAME NUMBERS

The engine number is located on the left side of the engine, immediately below the cylinder barrel to crankcase flange.

The frame number is located on the left side of the frame headlug, beneath the fork top lug and forward of the gasoline tank.

Both the engine and frame number should be quoted in full in any correspondence relating to the machine.

**(c)** 