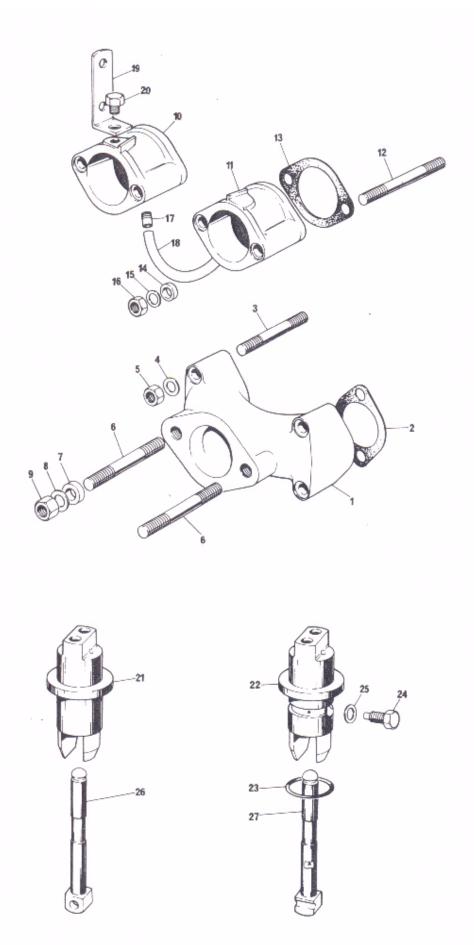

| EASE  | VALVE |      |   |   | <br>     | 1              |
| 14 | 70-7590        | Body           |                    |       |       |      |   |   | <br>     | Reference only |
| 15 | 70-8752        | Piston         |                    |       |       |      |   |   | <br>     | 1              |
| 16 | 70-7591        | Spring         |                    |       |       |      |   |   | <br>     | 1              |
| 17 | 70-6596        | Cap            |                    |       |       |      |   |   | <br>     | 1              |
| 18 | 70-8754        | Joint wash     | er (cap            | to be | ody)  |      |   |   |          | 1              |
| 19 | 70-1670        | Joint washer   |                    |       |       |      |   |   | <br>     | 1              |



Fig. 4. MANIFOLD AND TAPPETS

### MANIFOLD AND TAPPETS

| 1  | 71-3556                     | Inlet manifold                 |      |        |        |        |         |       | 1)  |       |
|----|-----------------------------|--------------------------------|------|--------|--------|--------|---------|-------|-----|-------|
| 2  | 70-5660                     | Joint washer                   |      |        |        |        |         |       | 2   |       |
| 3  | 21-1876                     | Stud                           |      |        |        |        |         |       | 4   |       |
| 4  | 60-4248                     | Washer > Manifold to h         | nead |        |        |        |         |       | 4   |       |
| 5  | 21-1877                     | Nut .