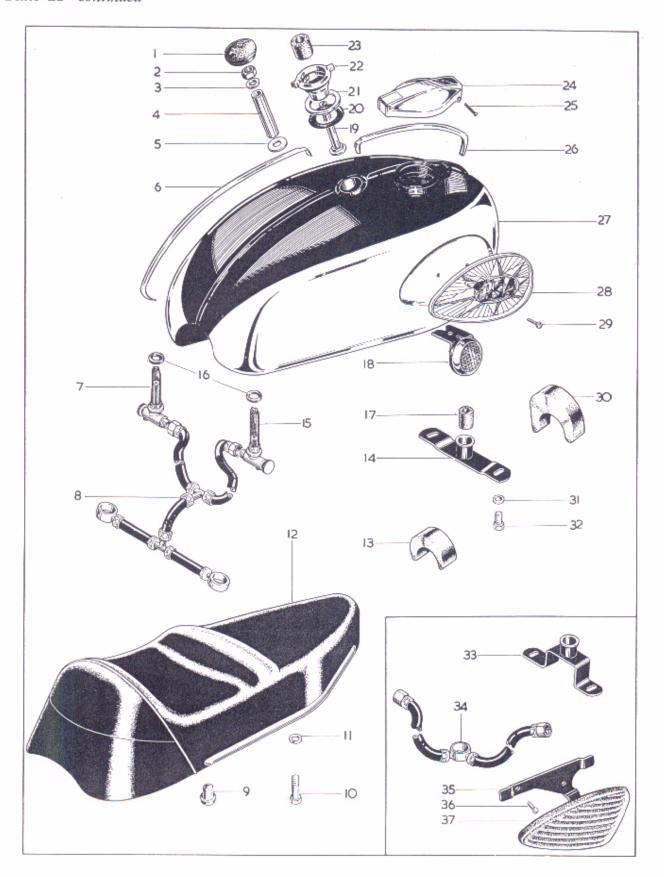

#### CYLINDER HEAD

| Model    | Plate Ref. | Spares No. | Description                                                                               | Per Set |
|----------|------------|------------|-------------------------------------------------------------------------------------------|---------|
| R        |            | 00-3170    | Decoke gasket set                                                                         | I       |
| L, T, F  |            | 00-3169    | Decoke gasket set                                                                         | L       |
| R        |            | 00-3312    | Full gasket set                                                                           | 1       |
| L, T, F  |            | 00-3311    | Full gasket set :                                                                         | 1       |
| L, T, R, | F 1.       | 68-0137    | Domed nut, rocker box (1/4" British Standard Cycle)                                       |         |
| L, T, R, | F 2.       | 02-0525    | Washer, rocker box studs $(\frac{1}{4}" \times \frac{1}{2}" \times .048")$                | 6       |
| L. T, R, | F 3.       | 68-0087    | Rocker box stud, rear (1/4" British Standard Cycle/ British Standard Fine × 29/32")       | L       |
| L, T, R, | F 3.       | 68-0876    | Rocker box stud, front (1/4" British Standard Cycle/ British Standard Fine×1-17/32")      | 1       |
| L, T, R, | F 4.       | 68-0344    | Bolt, rocker spindle (1/4" Whitworth)                                                     | 2       |
| L. T. R. | F 5.       | 68-0192    | Rocker spindle, inlet and exhaust                                                         | . 2     |
| L. T. R. | F 6.       | 40-0158    | Thrust washer, rocker                                                                     | . 2     |
| L, T, R, | F 7.       | 40-0156    | Spring washer, rocker                                                                     | . 2     |
| L, T, R, | F 8.       | 68-0147    | Inlet rocker (left-hand)                                                                  | . 1     |
| L, T, R, |            | 40-0158    | Thrust washer, rocker                                                                     | . 4     |
| L, T, R, | F 10.      | 68-0149    | Inlet rocker (right-hand)                                                                 | . 1     |
| L, T, R, |            | 67-0283*   | Bolt, short, cylinder head (1/8" British Standard Fine × 11/2")                           | . 1     |
| L, T, R, | F 12.      | 68-0337*   | Bolt, long, cylinder head, rear (3/8" British Standard Fine × 4 1/16")                    | . 2     |
| L. T. R, | F 13.      | 02-2138    | Washer, head to barrel                                                                    | . 2     |
| L. T. R, | F 14.      | 40-0483*   | Stud nut, cylinder head (3/8" British Standard Cycle)                                     | . 4     |
| L, T, R, | F 15.      | 02-2138    | Washer, head to barrel $(\frac{1}{3}\% \times \frac{3}{4}\% \times \frac{1}{16}\%)$       | . 7     |
| L, T, R, | F 16.      | 68-0079*   | Stud, short, cylinder head (3/8" British Standard Cycle/British Standard Fine × 2-13/16") | . 2     |
| L, T, R, | F 17.      | 76-0378    | Fibre washer, oil feed union                                                              | . 1     |
| L, T, R, |            | 76-0308    | Adaptor, recker oil feed pipe                                                             | . 1     |
| L, T, R, |            | 29-2089    | Nut, rocker oil feed pipe                                                                 | . 1     |
| L. F     | 20.        | 68-0927    | Rocker oil feed pipe                                                                      | . 1     |
| T. R     | 20.        | 68-0925    | Rocker oil feed pipe                                                                      | . 1     |
| L, T, R. | F 21.      | 62-0263    | Clip, oil feed pipe                                                                       | . 2     |
| L, F     | 22.        | 68-0923    | Rubber connection, bil feed pipe                                                          | , į     |
| T, R     | 22.        | 68-0924    | Rubber connection, oil feed pipe                                                          | . [     |
| L, F     | 23.        | 70-8213    | Inlet balance pipe                                                                        | . !     |
| L, F     | 24.        | 70-8214    | Balance pipe spigot                                                                       | . 2     |
| L. F     | 25.        | 68-0879    | Cylinder head with fixed fittings                                                         | . 1     |

#### CYLINDER HEAD

| Model      | Plate Ref. | Spares No. | Description                                                                 | Per Se |
|------------|------------|------------|-----------------------------------------------------------------------------|--------|
| L, T, R,   | F 26.      | 68-0081*   | Stud, long, cylinder head (1/8" British Standard Cycle/British              |        |
|            |            |            | Standard Fine × 31/8")                                                      | 2      |
| L, T, R, 1 | F 27.      | 68-0337    | Bolt, long, cylinder head, front                                            | 2      |
| _, T, R,   | F 28.      | 02-0449    | Nut, rocker spindle                                                         | 2      |
| L, T, R,   | F 29.      | 02-0522    | Washer, rocker spindle $(\cdot390'' \times \cdot750'' \times \cdot056'')$   | 2      |
| L, T, R,   | F 30.      | 40-0157    | Thrust washer, rocker                                                       | 2      |
| L, T, R, I | F 31.      | 40-0156    | Spring washer, rocker                                                       | 2      |
| _, T, R, I | F 32.      | 68-0153    | Exhaust rocker (right-hand)                                                 | 1      |
| ., T, R, I | F 33.      | 68-0151    | Exhaust rocker (left-hand)                                                  | 1      |
| , T, R,    | F 34.      | 68-0155    | Adjuster screw, rocker (5 British Standard Cycle)                           | 4      |
| , T, R, I  | F 35.      | 24-0563    | Adjuster nut, rocker (5 "British Standard Cycle)                            | 4      |
| , T, R, I  | F 36.      | 70-8319    | Rocker box gasket                                                           | 1      |
| ., T, R, I | F 37.      | 68-0830    | Rocker box cover                                                            | 1      |
| , T, R, 1  | F 38.      | 68-0138    | Stud, long, rocker box (1/4" British Standard Fine/ British Standard        |        |
|            |            |            | Cycle)                                                                      | 2      |
| , T, R, I  | F 39.      | 02-2395    | Stud nut, rocker box (1/4" British Standard Cycle)                          | 4      |
| , T, R, I  | F 40.      | 68-0143    | Stud, short, rocker box (1/4" British Standard Fine/ British Standard       |        |
|            |            |            | Cycle)                                                                      | 2      |
| ., T, R, I | F 41.      | 60-2684    | Oilway split pin                                                            | 1      |
| , R        | 42.        | 42-4476    | Nut, carburetter mounting (5 gritish Standard Cycle)                        | 2      |
| C, R       | 43.        | 68-0018    | Stud, carburetter mounting (5 British Standard Fine/British Standard Cycle) | 2      |
| Г, R       | 44.        | 40-3226    | Nut, manifold to head (1/4" British Standard Cycle)                         | 4      |
| R          | 45.        | 24-0978    | Washer for nut, line 44 ( $\frac{1}{4}$ "×7/16"×·040")                      | 4      |
| , R        | 46.        | 68-0067    | Stud, manifold to head (¼" British Standard Fine/British Standard           |        |
| ,          |            | 00 0001    | Cycle)                                                                      | 4      |
| 2          | 47.        | 68-0223    | Inlet manifold                                                              | I      |
|            | 47.        | 68-0224    | Inlet manifold                                                              | 1      |
| 2          | 48.        | 68-0881    | Cylinder head with fixed fittings                                           | 1      |
| ,          | 48.        | 68-0844    | Cylinder head with fixed fittings                                           | 1      |
| , R        | 49.        | 68-0071    | Gasket, manifold to head                                                    | 2      |
| R          | 50.        | 65-1417    | Gasket, carburetter to manifold                                             | 1      |
| , R        | 51.        | 70-7821    | Insulating washer, carburetter                                              | 1      |
|            |            |            |                                                                             |        |
| Special 1  | material:  | 4.—EN14B   | 11.—EN15. 12.—EN14B. 14.—EN14B. 16.—EN15. 26.                               | —EN15. |