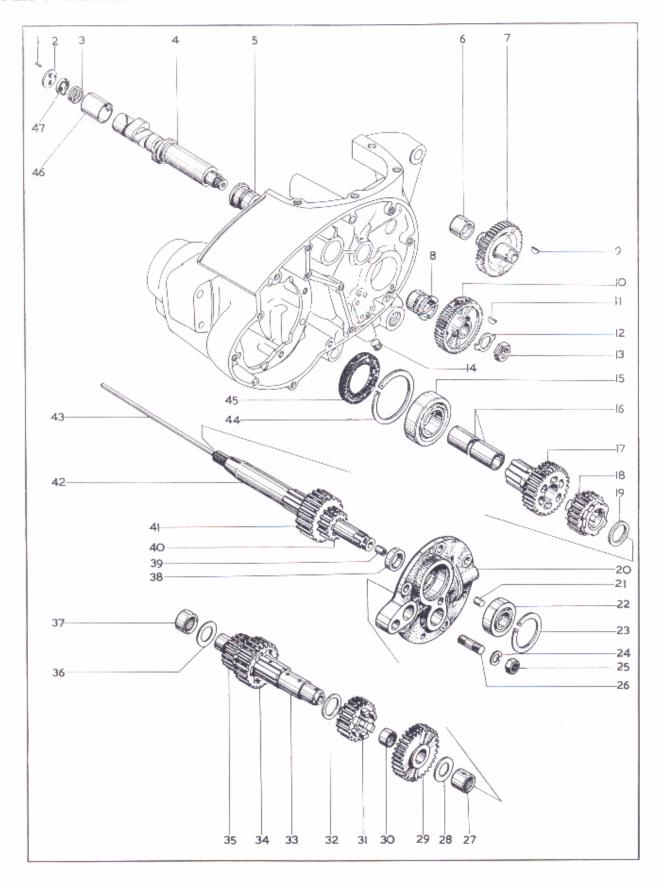

## Plate 1

#### CYLINDER HEAD

| Model    | Plate Ref. | Spares No. | Description                                                                               | Per Set |
|----------|------------|------------|-------------------------------------------------------------------------------------------|---------|
| R        |            | 00-3170    | Decoke gasket set                                                                         | I       |
| L, T, F  |            | 00-3169    | Decoke gasket set                                                                         | L       |
| R        |            | 00-3312    | Full gasket set                                                                           | 1       |
| L, T, F  |            | 00-3311    | Full gasket set :                                                                         | 1       |
| L, T, R, | F 1.       | 68-0137    | Domed nut, rocker box (1/4" British Standard Cycle)                                       |         |
| L, T, R, | F 2.       | 02-0525    | Washer, rocker box studs $(\frac{1}{4}" \times \frac{1}{2}" \times .048")$                | 6       |
| L. T, R, | F 3.       | 68-0087    | Rocker box stud, rear (1/4" British Standard Cycle/ British Standard Fine × 29/32")       | L       |
| L, T, R, | F 3.       | 68-0876    | Rocker box stud, front (1/4" British Standard Cycle/ British Standard Fine×1-17/32")      | 1       |
| L, T, R, | F 4.       | 68-0344    | Bolt, rocker spindle (1/4" Whitworth)                                                     | 2       |
| L. T. R. | F 5.       | 68-0192    | Rocker spindle, inlet and exhaust                                                         | . 2     |
| L. T. R. | F 6.       | 40-0158    | Thrust washer, rocker                                                                     | . 2     |
| L, T, R, | F 7.       | 40-0156    | Spring washer, rocker                                                                     | . 2     |
| L, T, R, | F 8.       | 68-0147    | Inlet rocker (left-hand)                                                                  | . 1     |
| L, T, R, |            | 40-0158    | Thrust washer, rocker                                                                     | . 4     |
| L, T, R, | F 10.      | 68-0149    | Inlet rocker (right-hand)                                                                 | . 1     |
| L, T, R, |            | 67-0283*   | Bolt, short, cylinder head (1/8" British Standard Fine × 11/2")                           | . 1     |
| L, T, R, | F 12.      | 68-0337*   | Bolt, long, cylinder head, rear (3/8" British Standard Fine × 4 1/16")                    | . 2     |
| L. T. R, | F 13.      | 02-2138    | Washer, head to barrel                                                                    | . 2     |
| L. T. R, | F 14.      | 40-0483*   | Stud nut, cylinder head (3/8" British Standard Cycle)                                     | . 4     |
| L, T, R, | F 15.      | 02-2138    | Washer, head to barrel $(\frac{1}{3}\% \times \frac{3}{4}\% \times \frac{1}{16}\%)$       | . 7     |
| L, T, R, | F 16.      | 68-0079*   | Stud, short, cylinder head (3/8" British Standard Cycle/British Standard Fine × 2-13/16") | . 2     |
| L, T, R, | F 17.      | 76-0378    | Fibre washer, oil feed union                                                              | . 1     |
| L, T, R, |            | 76-0308    | Adaptor, recker oil feed pipe                                                             | . 1     |
| L, T, R, |            | 29-2089    | Nut, rocker oil feed pipe                                                                 | . 1     |
| L. F     | 20.        | 68-0927    | Rocker oil feed pipe                                                                      | . 1     |
| T. R     | 20.        | 68-0925    | Rocker oil feed pipe                                                                      | . 1     |
| L, T, R. | F 21.      | 62-0263    | Clip, oil feed pipe                                                                       | . 2     |
| L, F     | 22.        | 68-0923    | Rubber connection, bil feed pipe                                                          | , į     |
| T, R     | 22.        | 68-0924    | Rubber connection, oil feed pipe                                                          | . [     |
| L, F     | 23.        | 70-8213    | Inlet balance pipe                                                                        | . !     |
| L, F     | 24.        | 70-8214    | Balance pipe spigot                                                                       | . 2     |
| L. F     | 25.        | 68-0879    | Cylinder head with fixed fittings                                                         | . 1     |

Plate 1—continued

#### Plate 1-continued

#### CYLINDER HEAD

| Model      | Plate Ref. | Spares No. | Description                                                                 | Per Se |
|------------|------------|------------|-----------------------------------------------------------------------------|--------|
| L, T, R,   | F 26.      | 68-0081*   | Stud, long, cylinder head (1/8" British Standard Cycle/British              |        |
|            |            |            | Standard Fine × 31/8")                                                      | 2      |
| L, T, R, 1 | F 27.      | 68-0337    | Bolt, long, cylinder head, front                                            | 2      |
| _, T, R,   | F 28.      | 02-0449    | Nut, rocker spindle                                                         | 2      |
| L, T, R,   | F 29.      | 02-0522    | Washer, rocker spindle $(\cdot390'' \times \cdot750'' \times \cdot056'')$   | 2      |
| L, T, R,   | F 30.      | 40-0157    | Thrust washer, rocker                                                       | 2      |
| L, T, R, I | F 31.      | 40-0156    | Spring washer, rocker                                                       | 2      |
| _, T, R, I | F 32.      | 68-0153    | Exhaust rocker (right-hand)                                                 | 1      |
| ., T, R, I | F 33.      | 68-0151    | Exhaust rocker (left-hand)                                                  | 1      |
| , T, R,    | F 34.      | 68-0155    | Adjuster screw, rocker (5 British Standard Cycle)                           | 4      |
| , T, R, I  | F 35.      | 24-0563    | Adjuster nut, rocker (5 "British Standard Cycle)                            | 4      |
| , T, R, I  | F 36.      | 70-8319    | Rocker box gasket                                                           | 1      |
| ., T, R, I | F 37.      | 68-0830    | Rocker box cover                                                            | 1      |
| , T, R, 1  | F 38.      | 68-0138    | Stud, long, rocker box (1/4" British Standard Fine/ British Standard        |        |
|            |            |            | Cycle)                                                                      | 2      |
| , T, R, I  | F 39.      | 02-2395    | Stud nut, rocker box (1/4" British Standard Cycle)                          | 4      |
| , T, R, I  | F 40.      | 68-0143    | Stud, short, rocker box (1/4" British Standard Fine/ British Standard       |        |
|            |            |            | Cycle)                                                                      | 2      |
| ., T, R, I | F 41.      | 60-2684    | Oilway split pin                                                            | 1      |
| , R        | 42.        | 42-4476    | Nut, carburetter mounting (5 gritish Standard Cycle)                        | 2      |
| C, R       | 43.        | 68-0018    | Stud, carburetter mounting (5 British Standard Fine/British Standard Cycle) | 2      |
| Г, R       | 44.        | 40-3226    | Nut, manifold to head (1/4" British Standard Cycle)                         | 4      |
| R          | 45.        | 24-0978    | Washer for nut, line 44 ( $\frac{1}{4}$ "×7/16"×·040")                      | 4      |
| , R        | 46.        | 68-0067    | Stud, manifold to head (¼" British Standard Fine/British Standard           |        |
| ,          |            | 00 0001    | Cycle)                                                                      | 4      |
| 2          | 47.        | 68-0223    | Inlet manifold                                                              | I      |
|            | 47.        | 68-0224    | Inlet manifold                                                              | 1      |
| 2          | 48.        | 68-0881    | Cylinder head with fixed fittings                                           | 1      |
| ,          | 48.        | 68-0844    | Cylinder head with fixed fittings                                           | 1      |
| , R        | 49.        | 68-0071    | Gasket, manifold to head                                                    | 2      |
| R          | 50.        | 65-1417    | Gasket, carburetter to manifold                                             | 1      |
| , R        | 51.        | 70-7821    | Insulating washer, carburetter                                              | 1      |
|            |            |            |                                                                             |        |
| Special 1  | material:  | 4.—EN14B   | 11.—EN15. 12.—EN14B. 14.—EN14B. 16.—EN15. 26.                               | —EN15. |