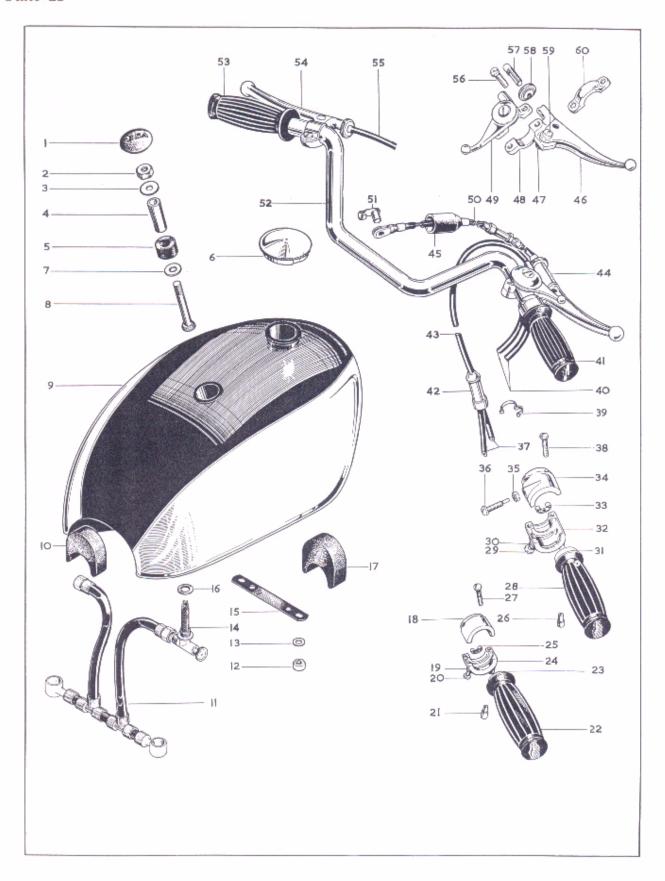

#### CYLINDER HEAD

| Model    | Plate Ref. | Spares No. | Description                                                                               | Per Set |
|----------|------------|------------|-------------------------------------------------------------------------------------------|---------|
| R        |            | 00-3170    | Decoke gasket set                                                                         | I       |
| L, T, F  |            | 00-3169    | Decoke gasket set                                                                         | L       |
| R        |            | 00-3312    | Full gasket set                                                                           | 1       |
| L, T, F  |            | 00-3311    | Full gasket set :                                                                         | 1       |
| L, T, R, | F 1.       | 68-0137    | Domed nut, rocker box (1/4" British Standard Cycle)                                       |         |
| L, T, R, | F 2.       | 02-0525    | Washer, rocker box studs $(\frac{1}{4}" \times \frac{1}{2}" \times .048")$                | 6       |
| L. T, R, | F 3.       | 68-0087    | Rocker box stud, rear (1/4" British Standard Cycle/ British Standard Fine × 29/32")       | L       |
| L, T, R, | F 3.       | 68-0876    | Rocker box stud, front (1/4" British Standard Cycle/ British Standard Fine×1-17/32")      | 1       |
| L, T, R, | F 4.       | 68-0344    | Bolt, rocker spindle (1/4" Whitworth)                                                     | 2       |
| L. T. R. | F 5.       | 68-0192    | Rocker spindle, inlet and exhaust                                                         | . 2     |
| L. T. R. | F 6.       | 40-0158    | Thrust washer, rocker                                                                     | . 2     |
| L, T, R, | F 7.       | 40-0156    | Spring washer, rocker                                                                     | . 2     |
| L, T, R, | F 8.       | 68-0147    | Inlet rocker (left-hand)                                                                  | . 1     |
| L, T, R, |            | 40-0158    | Thrust washer, rocker                                                                     | . 4     |
| L, T, R, | F 10.      | 68-0149    | Inlet rocker (right-hand)                                                                 | . 1     |
| L, T, R, |            | 67-0283*   | Bolt, short, cylinder head (1/8" British Standard Fine × 11/2")                           | . 1     |
| L, T, R, | F 12.      | 68-0337*   | Bolt, long, cylinder head, rear (3/8" British Standard Fine × 4 1/16")                    | . 2     |
| L. T. R, | F 13.      | 02-2138    | Washer, head to barrel                                                                    | . 2     |
| L. T. R, | F 14.      | 40-0483*   | Stud nut, cylinder head (3/8" British Standard Cycle)                                     | . 4     |
| L, T, R, | F 15.      | 02-2138    | Washer, head to barrel $(\frac{1}{3}\% \times \frac{3}{4}\% \times \frac{1}{16}\%)$       | . 7     |
| L, T, R, | F 16.      | 68-0079*   | Stud, short, cylinder head (3/8" British Standard Cycle/British Standard Fine × 2-13/16") | . 2     |
| L, T, R, | F 17.      | 76-0378    | Fibre washer, oil feed union                                                              | . 1     |
| L, T, R, |            | 76-0308    | Adaptor, recker oil feed pipe                                                             | . 1     |
| L, T, R, |            | 29-2089    | Nut, rocker oil feed pipe                                                                 | . 1     |
| L. F     | 20.        | 68-0927    | Rocker oil feed pipe                                                                      | . 1     |
| T. R     | 20.        | 68-0925    | Rocker oil feed pipe                                                                      | . 1     |
| L, T, R. | F 21.      | 62-0263    | Clip, oil feed pipe                                                                       | . 2     |
| L, F     | 22.        | 68-0923    | Rubber connection, bil feed pipe                                                          | , į     |
| T, R     | 22.        | 68-0924    | Rubber connection, oil feed pipe                                                          | . [     |
| L, F     | 23.        | 70-8213    | Inlet balance pipe                                                                        | . !     |
| L, F     | 24.        | 70-8214    | Balance pipe spigot                                                                       | . 2     |
| L. F     | 25.        | 68-0879    | Cylinder head with fixed fittings                                                         | . 1     |

#### CYLINDER HEAD

| Model      | Plate Ref. | Spares No. | Description                                                                 | Per Se |
|------------|------------|------------|-----------------------------------------------------------------------------|--------|
| L, T, R,   | F 26.      | 68-0081*   | Stud, long, cylinder head (1/8" British Standard Cycle/British              |        |
|            |            |            | Standard Fine × 31/8")                                                      | 2      |
| L, T, R, 1 | F 27.      | 68-0337    | Bolt, long, cylinder head, front                                            | 2      |
| _, T, R,   | F 28.      | 02-0449    | Nut, rocker spindle                                                         | 2      |
| L, T, R,   | F 29.      | 02-0522    | Washer, rocker spindle $(\cdot390'' \times \cdot750'' \times \cdot056'')$   | 2      |
| L, T, R,   | F 30.      | 40-0157    | Thrust washer, rocker                                                       | 2      |
| L, T, R, I | F 31.      | 40-0156    | Spring washer, rocker                                                       | 2      |
| _, T, R, I | F 32.      | 68-0153    | Exhaust rocker (right-hand)                                                 | 1      |
| ., T, R, I | F 33.      | 68-0151    | Exhaust rocker (left-hand)                                                  | 1      |
| , T, R,    | F 34.      | 68-0155    | Adjuster screw, rocker (5 British Standard Cycle)                           | 4      |
| , T, R, I  | F 35.      | 24-0563    | Adjuster nut, rocker (5 "British Standard Cycle)                            | 4      |
| , T, R, I  | F 36.      | 70-8319    | Rocker box gasket                                                           | 1      |
| ., T, R, I | F 37.      | 68-0830    | Rocker box cover                                                            | 1      |
| , T, R, 1  | F 38.      | 68-0138    | Stud, long, rocker box (1/4" British Standard Fine/ British Standard        |        |
|            |            |            | Cycle)                                                                      | 2      |
| , T, R, I  | F 39.      | 02-2395    | Stud nut, rocker box (1/4" British Standard Cycle)                          | 4      |
| , T, R, I  | F 40.      | 68-0143    | Stud, short, rocker box (1/4" British Standard Fine/ British Standard       |        |
|            |            |            | Cycle)                                                                      | 2      |
| ., T, R, I | F 41.      | 60-2684    | Oilway split pin                                                            | 1      |
| , R        | 42.        | 42-4476    | Nut, carburetter mounting (5 gritish Standard Cycle)                        | 2      |
| C, R       | 43.        | 68-0018    | Stud, carburetter mounting (5 British Standard Fine/British Standard Cycle) | 2      |
| Г, R       | 44.        | 40-3226    | Nut, manifold to head (1/4" British Standard Cycle)                         | 4      |
| R          | 45.        | 24-0978    | Washer for nut, line 44 ( $\frac{1}{4}$ "×7/16"×·040")                      | 4      |
| , R        | 46.        | 68-0067    | Stud, manifold to head (¼" British Standard Fine/British Standard           |        |
| ,          |            | 00 0001    | Cycle)                                                                      | 4      |
| 2          | 47.        | 68-0223    | Inlet manifold                                                              | I      |
|            | 47.        | 68-0224    | Inlet manifold                                                              | 1      |
| 2          | 48.        | 68-0881    | Cylinder head with fixed fittings                                           | 1      |
| ,          | 48.        | 68-0844    | Cylinder head with fixed fittings                                           | 1      |
| , R        | 49.        | 68-0071    | Gasket, manifold to head                                                    | 2      |
| R          | 50.        | 65-1417    | Gasket, carburetter to manifold                                             | 1      |
| , R        | 51.        | 70-7821    | Insulating washer, carburetter                                              | 1      |
|            |            |            |                                                                             |        |
| Special 1  | material:  | 4.—EN14B   | 11.—EN15. 12.—EN14B. 14.—EN14B. 16.—EN15. 26.                               | —EN15. |