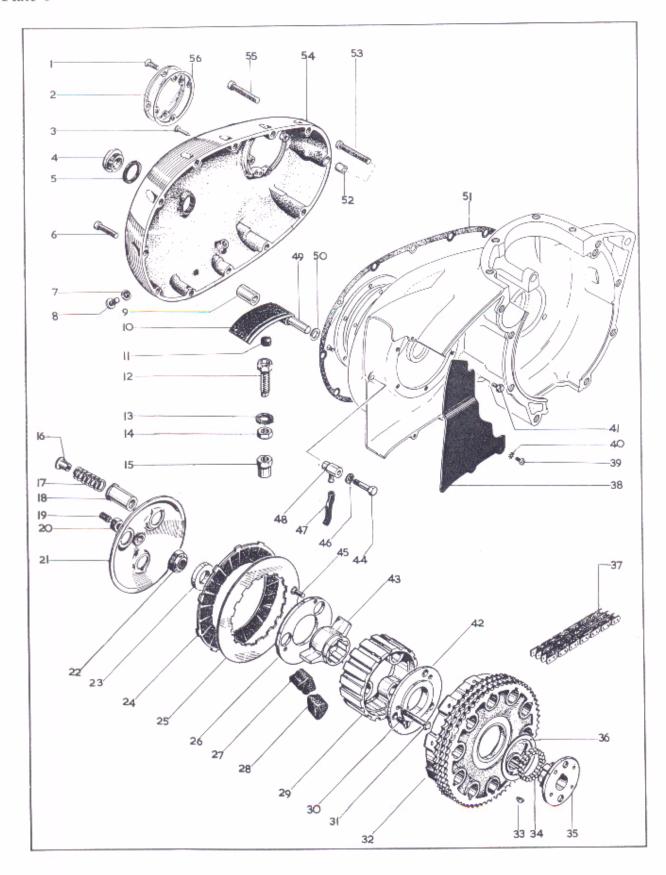

| Į.      |
| T, R, I    |            |            | Cover, clutch cable adaptor                                                            | 1       |
| T, R, I    |            | 14-6610    | Screw, medium, inner timing cover (¼" Unified Coarse ×1½")                             | L       |
|            |            | 14-6612    | Screw, inner timing cover (¼" Unified Coarse × 2")                                     | l       |
| , T, R, I  |            | 14-6608    | Screw, short, inner timing cover (1/4" Unified Coarse×1")                              | l       |
| , T, R, I  |            | 57-4049    | Clutch lift mechanism complete                                                         | l       |

\*Special material: 1.-EN15.

Plate 9



# CLUTCH AND PRIMARY CHAINCASE

| Model    | Plate Ref. | Spares No. | Description                                               |     | Per Set |
|----------|------------|------------|-----------------------------------------------------------|-----|---------|
| L, T, R, | F 1.       | 76-4116    | Sciew, inspection cover (2 British Association × 7/16")   | .,  | 4       |
| L, T, R, | F 2.       | 70-9114    | Inspection cover, primary case                            | , . | 1       |
| L, T, R, | F 3.       | 68-0841    | Ignition timing pointer                                   |     | 1       |
| L, T, R, | F 4.       | 70-9816    | Plug, primary chaincase                                   |     | 2       |
| L, T, R, | F 5.       | 70-8782    | "O" ring for plug, line 4