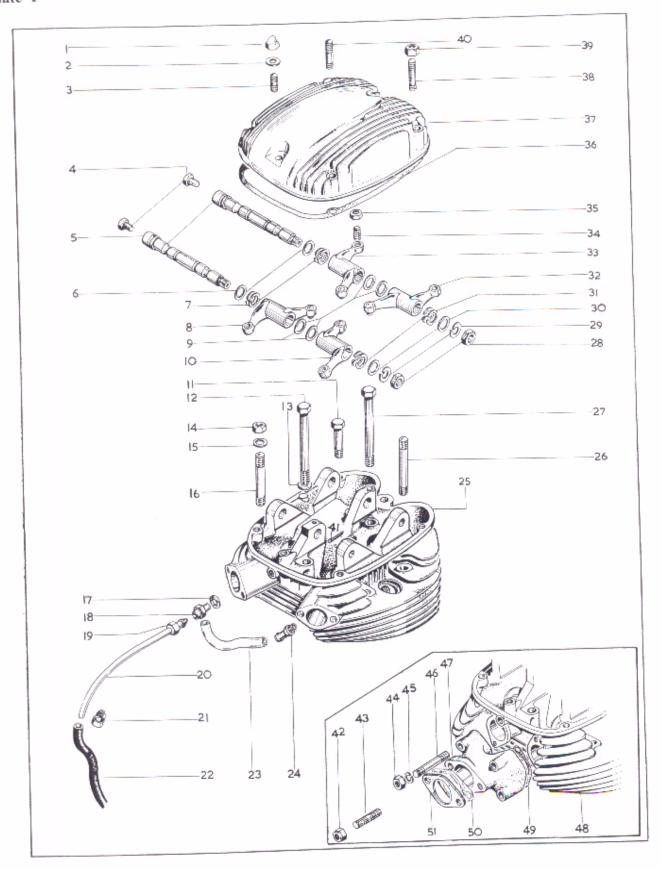

## Plate 1

#### CYLINDER HEAD

| Model    | Plate Ref. | Spares No. | Description                                                                               | Per Set |
|----------|------------|------------|-------------------------------------------------------------------------------------------|---------|
| R        |            | 00-3170    | Decoke gasket set                                                                         | I       |
| L, T, F  |            | 00-3169    | Decoke gasket set                                                                         | L       |
| R        |            | 00-3312    | Full gasket set                                                                           | 1       |
| L, T, F  |            | 00-3311    | Full gasket set :                                                                         | 1       |
| L, T, R, | F 1.       | 68-0137    | Domed nut, rocker box (1/4" British Standard Cycle)                                       |         |
| L, T, R, | F 2.       | 02-0525    | Washer, rocker box studs $(\frac{1}{4}" \times \frac{1}{2}" \times .048")$                | 6       |
| L. T, R, | F 3.       | 68-0087    | Rocker box stud, rear (1/4" British Standard Cycle/ British Standard Fine × 29/32")       | L       |
| L, T, R, | F 3.       | 68-0876    | Rocker box stud, front (1/4" British Standard Cycle/ British Standard Fine×1-17/32")      | 1       |
| L, T, R, | F 4.       | 68-0344    | Bolt, rocker spindle (1/4" Whitworth)                                                     | 2       |
| L. T. R. | F 5.       | 68-0192    | Rocker spindle, inlet and exhaust                                                         | . 2     |
| L. T. R. | F 6.       | 40-0158    | Thrust washer, rocker                                                                     | . 2     |
| L, T, R, | F 7.       | 40-0156    | Spring washer, rocker                                                                     | . 2     |
| L, T, R, | F 8.       | 68-0147    | Inlet rocker (left-hand)                                                                  | . 1     |
| L, T, R, |            | 40-0158    | Thrust washer, rocker                                                                     | . 4     |
| L, T, R, | F 10.      | 68-0149    | Inlet rocker (right-hand)                                                                 | . 1     |
| L, T, R, |            | 67-0283*   | Bolt, short, cylinder head (1/8" British Standard Fine × 11/2")                           | . 1     |
| L, T, R, | F 12.      | 68-0337*   | Bolt, long, cylinder head, rear (3/8" British Standard Fine × 4 1/16")                    | . 2     |
| L. T. R, | F 13.      | 02-2138    | Washer, head to barrel                                                                    | . 2     |
| L. T. R, | F 14.      | 40-0483*   | Stud nut, cylinder head (3/8" British Standard Cycle)                                     | . 4     |
| L, T, R, | F 15.      | 02-2138    | Washer, head to barrel $(\frac{1}{3}\% \times \frac{3}{4}\% \times \frac{1}{16}\%)$       | . 7     |
| L, T, R, | F 16.      | 68-0079*   | Stud, short, cylinder head (3/8" British Standard Cycle/British Standard Fine × 2-13/16") | . 2     |
| L, T, R, | F 17.      | 76-0378    | Fibre washer, oil feed union                                                              | . 1     |
| L, T, R, |            | 76-0308    | Adaptor, recker oil feed pipe                                                             | . 1     |
| L, T, R, |            | 29-2089    | Nut, rocker oil feed pipe                                                                 | . 1     |
| L. F     | 20.        | 68-0927    | Rocker oil feed pipe                                                                      | . 1     |
| T. R     | 20.        | 68-0925    | Rocker oil feed pipe                                                                      | . 1     |
| L, T, R. | F 21.      | 62-0263    | Clip, oil feed pipe                                                                       | . 2     |
| L, F     | 22.        | 68-0923    | Rubber connection, bil feed pipe                                                          | , į     |
| T, R     | 22.        | 68-0924    | Rubber connection, oil feed pipe                                                          | . [     |
| L, F     | 23.        | 70-8213    | Inlet balance pipe                                                                        | . !     |
| L, F     | 24.        | 70-8214    | Balance pipe spigot                                                                       | . 2     |
| L. F     | 25.        | 68-0879    | Cylinder head with fixed fittings                                                         | . 1     |

Plate 1—continued

#### Plate 1-continued

#### CYLINDER HEAD

| Model      | Plate Ref. | Spares No. | Description                                                                 | Per Se |
|------------|------------|------------|-----------------------------------------------------------------------------|--------|
| L, T, R,   | F 26.      | 68-0081*   | Stud, long, cylinder head (1/8" British Standard Cycle/British              |        |
|            |            |            | Standard Fine × 31/8")                                                      | 2      |
| L, T, R, 1 | F 27.      | 68-0337    | Bolt, long, cylinder head, front                                            | 2      |
| _, T, R,   | F 28.      | 02-0449    | Nut, rocker spindle                                                         | 2      |
| L, T, R,   | F 29.      | 02-0522    | Washer, rocker spindle $(\cdot390'' \times \cdot750'' \times \cdot056'')$   | 2      |
| L, T, R,   | F 30.      | 40-0157    | Thrust washer, rocker                                                       | 2      |
| L, T, R, I | F 31.      | 40-0156    | Spring washer, rocker                                                       | 2      |
| _, T, R, I | F 32.      | 68-0153    | Exhaust rocker (right-hand)                                                 | 1      |
| ., T, R, I | F 33.      | 68-0151    | Exhaust rocker (left-hand)                                                  | 1      |
| , T, R,    | F 34.      | 68-0155    | Adjuster screw, rocker (5 British Standard Cycle)                           | 4      |
| , T, R, I  | F 35.      | 24-0563    | Adjuster nut, rocker (5 "British Standard Cycle)                            | 4      |
| , T, R, I  | F 36.      | 70-8319    | Rocker box gasket                                                           | 1      |
| ., T, R, I | F 37.      | 68-0830    | Rocker box cover                                                            | 1      |
| , T, R, 1  | F 38.      | 68-0138    | Stud, long, rocker box (1/4" British Standard Fine/ British Standard        |        |
|            |            |            | Cycle)                                                                      | 2      |
| , T, R, I  | F 39.      | 02-2395    | Stud nut, rocker box (1/4" British Standard Cycle)                          | 4      |
| , T, R, I  | F 40.      | 68-0143    | Stud, short, rocker box (1/4" British Standard Fine/ British Standard       |        |
|            |            |            | Cycle)                                                                      | 2      |
| ., T, R, I | F 41.      | 60-2684    | Oilway split pin                                                            | 1      |
| , R        | 42.        | 42-4476    | Nut, carburetter mounting (5 gritish Standard Cycle)                        | 2      |
| C, R       | 43.        | 68-0018    | Stud, carburetter mounting (5 British Standard Fine/British Standard Cycle) | 2      |
| Г, R       | 44.        | 40-3226    | Nut, manifold to head (1/4" British Standard Cycle)                         | 4      |
| R          | 45.        | 24-0978    | Washer for nut, line 44 ( $\frac{1}{4}$ "×7/16"×·040")                      | 4      |
| , R        | 46.        | 68-0067    | Stud, manifold to head (¼" British Standard Fine/British Standard           |        |
| ,          |            | 00 0001    | Cycle)                                                                      | 4      |
| 2          | 47.        | 68-0223    | Inlet manifold                                                              | I      |
|            | 47.        | 68-0224    | Inlet manifold                                                              | 1      |
| 2          | 48.        | 68-0881    | Cylinder head with fixed fittings                                           | 1      |
| ,          | 48.        | 68-0844    | Cylinder head with fixed fittings                                           | 1      |
| , R        | 49.        | 68-0071    | Gasket, manifold to head                                                    | 2      |
| R          | 50.        | 65-1417    | Gasket, carburetter to manifold                                             | 1      |
| , R        | 51.        | 70-7821    | Insulating washer, carburetter                                              | 1      |
|            |            |            |                                                                             |        |
| Special 1  | material:  | 4.—EN14B   | 11.—EN15. 12.—EN14B. 14.—EN14B. 16.—EN15. 26.                               | —EN15. |