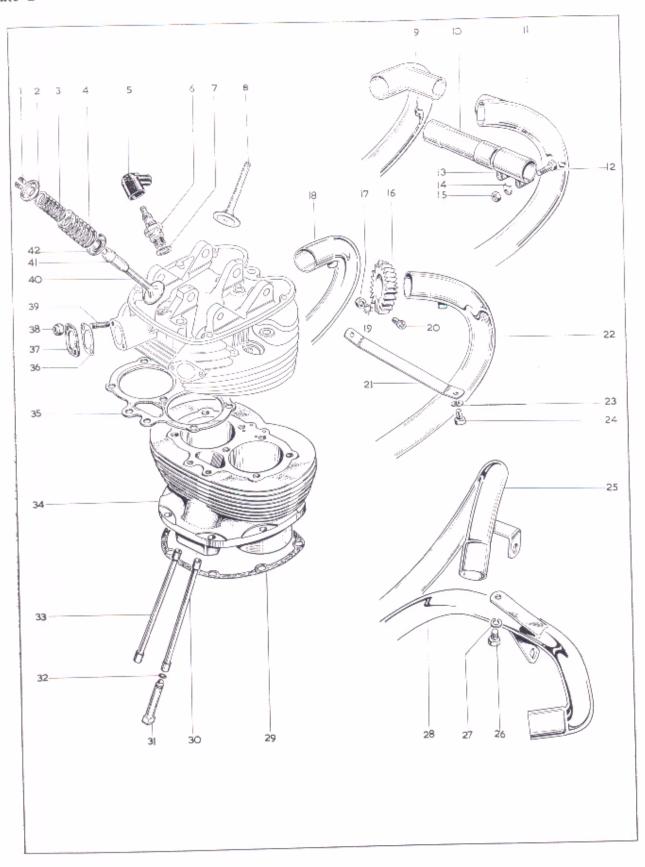

Plate 2

## Plate 2 CYLINDER BARREL, EXHAUST PIPES, VALVES

| Model    | Plate | Ref.       | Spures No. |                               | Desc   | ription | î      |             |       |         | Per Set |
|----------|-------|------------|------------|-------------------------------|--------|---------|--------|-------------|-------|---------|---------|
| L, T, R, | F     | 1.         | 71-1166    | Collet, valve springs         |        |         |        |             |       |         | 8       |
| L, T, R. | F     | 2.         | 71-1165    | Top collar, valve springs     |        |         |        |             |       |         | 4       |
| L, T, R, | F     | 3.         | 71-1177    | Inner valve spring            |        |         |        |             |       | <br>    | 4       |
| L, T, R, | F     | 4.         | 68-0930    | Outer valve spring            |        |         |        |             |       |         | 4       |
| , T, R,  |       | 5.         | 19-7625    | Spark plug cover (Champion    | n WC   | 548)    |        |             |       | <br>    | 2       |
| . F      |       | 6.         | 19-7606    | Spark plug (Champion N3)      |        |         |        |             |       | <br>    | 2       |
| Γ, R     |       | 6.         | 19~7616    | Spark plug (Champion N4)      |        |         |        |             |       | <br>    | 2       |
| L, T, R, | F     | 7.         | 66-0102    | Spark plug washer             |        |         |        |             |       | <br>    | 2       |
| R        |       | 8.         | 68-0662    | Exhaust valve                 |        |         |        |             |       | <br>. : | 2       |
| ., T, F  |       | 8.         | 68-0663    | Exhaust valve                 |        |         |        |             | , .   | <br>    | 2       |
| ., T     |       | 9.         | 70-9127    | Exhaust pipe (left-hand)      |        |         |        |             |       | <br>    | I       |
| , T      | 1     | 0.         | 70-9890    | Cross tube, exhaust pipe      |        |         |        |             |       | <br>    | 1       |
| ., T     |       | 1.         | 70-9130    | Exhaust pipe (right-hand)     |        |         |        |             |       | <br>    | 1       |
| . T      |       | 12.        | 14-0204    | Bolt, cross tube clip (14" U  |        |         |        |             |       | <br>    | 4       |
| . T      |       | 13.        | 70-9627    | Cross tube clip               |        |         |        |             |       |         | 2       |
| ., T     |       | 4.         | 70-9625    | Cap, cross tube clip          |        |         |        |             |       |         | 8       |
| L, T     |       | 15.        | 14-0301    | Nut for bolt, line 12 (1/4" U |        |         |        |             |       |         | 4       |
| ., T, R  |       | 16.        | 42-2848    | Finned collar, exhaust pipes  |        |         |        |             |       |         | 2       |
| ., T, R  |       | 17.        | 14-0301    | Nut for screw, line 20 (1/4"  |        |         |        |             |       |         | 2       |
| R. 1, 10 |       | 18.        | 68-2789    | Exhaust pipe (left-hand)      |        |         |        |             |       |         | 1       |
| L. T. R  |       | 19.        | 29-0541    | Lockwasher for nut, line 17   |        |         |        |             |       | <br>    | 2       |
| ., T, R  |       | 20.        | 14-0609    | Screw, finned collar (1/4" Un |        |         |        |             |       |         | 2       |
| R.       |       | 21.        | 68-2794    | Tie bracket, exhaust pipes    |        |         |        |             |       |         | ĺ       |
| R        |       | 22.        |            | Exhaust pipe (right-hand)     |        |         |        |             |       | <br>    | ì       |
|          |       |            | 68-2791    | Spring washer for bolt, line  | 24:71  | 188     |        |             |       | <br>    | 2       |
| }        |       | 23.<br>24. | 82-9020    |                               |        |         |        |             |       |         | 2       |
| R        |       |            | 02-0220    | Bolt, tie bracket to exhaust  | _      |         |        |             |       |         | i       |
|          |       | 25.        | 70-9198    |                               |        |         |        | Cinny I/    |       |         | 2       |
| F        |       | 26.        | 14-0101    | Bolt, tie bracket to exhaust  |        |         |        |             |       |         |         |
| F        |       | 27.        | 82-9020    | Spring washer for bolt, line  |        |         |        |             |       |         | 2       |
| F        |       | 28.        | 70-9200    | Exhaust pipe (right-hand)     |        |         |        |             |       | -       | 1       |
| L, T, R, |       | 29.        | 71-1036    | Cylinder base gasket          |        |         |        |             |       |         | 1       |
| R        |       | 30.        | 68-0365    | Inlet push rod                |        |         |        |             | 1 1   | <br>    | 2       |
| ., T, F  |       | 30.        | 68-0370    | Inlet push rod                |        |         |        |             |       | <br>    | 2       |
| L, T, R, |       | 31.        | 68-0362    | Inlet and exhaust tappet      | 1.1    |         |        |             | 1 1   | <br>    | 4       |
| T, R,    |       | 32.        | 68-0163    | Tappet circlip                |        |         |        |             |       | <br>    | 4       |
| 3        |       | 33.        | 68-0367    | Exhaust push rod              |        |         |        | 4 4         |       | <br>    | 2       |
| _, T, F  |       | 33.        | 68-0372    | Exhaust push rod              |        |         |        |             | 1.1   | <br>    | 2       |
| _, T, F  |       | 34.        | 71-1195    | Cylinder barrel complete      |        |         |        |             |       | <br>    | į.      |
| ₹        | 3     | 34.        | 71-1196    | Cylinder barrel complete      |        | 4 *     | 1.2    |             |       | <br>    | į.      |
| L, T, F  | 3     | 35.        | 68-0827    | Cylinder head gasket          |        |         |        | - 1         |       | <br>    | ł       |
| R        | 3     | 35.        | 68-0828    | Cylinder head gasket          |        |         |        |             |       | <br>    | 1       |
| L, F     | 3     | 36.        | 65-1417    | Carburetter gasket            |        |         | 1.0    | - 1         |       | <br>    | 2       |
| ., F     | 3     | 37.        | 70-7821    | Carburetter insulating washe  | Т      |         |        |             |       | <br>    | 2       |
| ., F     | 3     | 38.        | 42-4476    | Nut, carburetter stud (5 " B  | ritish | Standa  | rd Cy  | /cle)       |       | <br>    | 4       |
| ., F     | 3     | 39.        | 68-0018    | Carburetter stud (5 British   | Stano  | lard C  | ycle/F | British Sta | ndard |         |         |
|          |       |            |            | $Fine \times 1\frac{3}{8}$ ") |        |         |        |             |       | <br>    | 4       |
| }        | - 4   | 10.        | 68-0661    | Inlet valve                   |        |         |        |             |       | <br>    | 2       |
| ., T, F  | 4     | 10.        | 68-0665    | Inlet valve                   |        |         |        |             |       | <br>    | 2       |
|          |       | 11.        | 68-0809    | Valve guide, inlet and exhau  |        |         |        |             |       |         | 4       |
| L, T, R, | F 4   | *1.        | 00-0009    | raise gaide, made and emilia  | 400    |         |        |             |       |         |         |