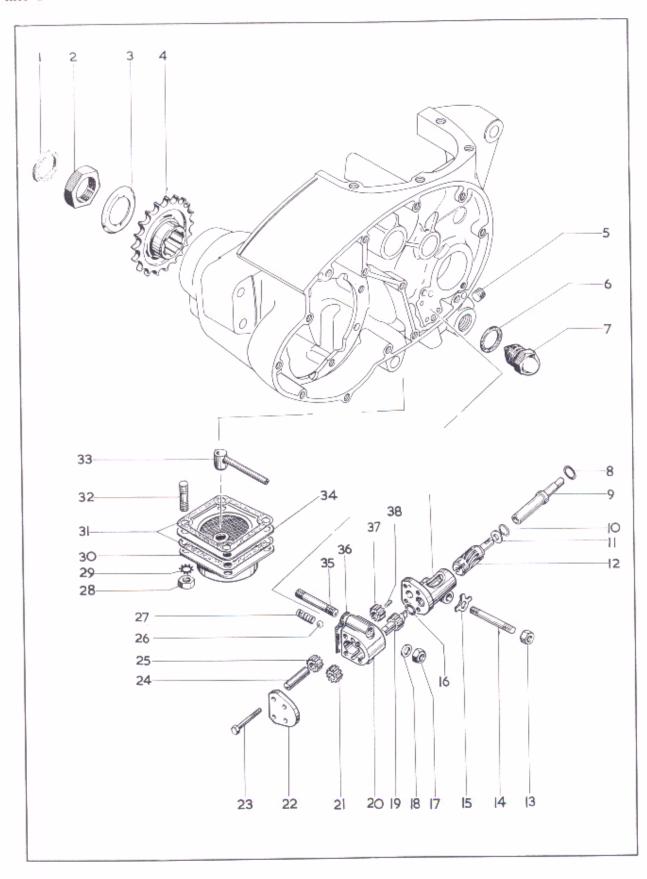

#### INDEX

|          | ASSEMBLIES COMPLETE                            |      |     | Page 9       |
|----------|------------------------------------------------|------|-----|--------------|
| Plate 1  |                                                |      |     | Page 10 - 13 |
| Plate 2  | CYLINDER BARREL, EXHAUST PIPES, VALVES         |      |     | Page 14 - 15 |
|          |                                                |      |     | Page 16 - 17 |
| Plate 3  |                                                |      |     | Page 18 - 19 |
| Plate 4  | CRANKCASE                                      |      |     | Page 20 - 21 |
| Plate 5  | OIL PUMP, GEARBOX SPROCKET                     |      |     | Page 22 - 25 |
| Plate 6  | GEAR CLUSTER, CAMSHAFT                         |      |     | Page 26 - 27 |
| Plate 7  | INNER TIMING COVER, GEARCHANGE MECHANICE       |      |     |              |
| Plate 8  | OUTER TIMING COVER, KICKSTART AND TOOTOGEN     |      |     | Page 28 - 29 |
| Plate 9  | CLUTCH AND PRIMARY CHAINCASE                   | -, - |     | Page 30 - 33 |
| Plate 10 | FRAME, ENGINE SHIELD, BATTERY CARRIER          |      |     | Page 34 - 37 |
| Plate 11 | SWINGING ARM, CENTRE STAND, REAR BRAKE CONTROL |      |     | Page 38 - 41 |
| Plate 12 | HANDRAIL, SUPPORT RAIL, FOOTRESTS              |      |     | Page 42 - 43 |
| Plate 13 | OIL TANK, TOOLBOX, SILENCERS                   |      |     | Page 44 - 45 |
| Plate 14 | SIDECOVERS, AIR CLEANER                        |      | , . | Page 46 - 47 |
|          | STEERING HEAD                                  |      | ,   | Page 48 - 49 |
| Plate 15 |                                                |      |     | Page 50 - 51 |
| Plate 16 | FRONI FORKS                                    |      |     | Page 52 - 53 |
| Plate 17 | FRONT WHEEL                                    |      |     | Page 54 - 57 |
| Plate 18 | REAR WHEEL                                     |      |     |              |
| Plate 19 | FRONT MUDGUARD                                 |      |     | Page 60 - 61 |
| Plate 20 | REAR MUDGUARD AND CHARACOTTES                  |      |     | _            |
| Plate 21 | PETROL TANK (STEEL), TWIN SEAT                 |      |     | Page 62 - 65 |
| Plate 22 | PETROL TANK, HANDLEBAR AND CONTROLS            |      |     | Page 66 - 69 |
| Plate 23 | ELECTRICAL EQUIPMENT                           |      |     | Page 70 - 75 |
| Plate 24 | CARBURETTER                                    |      |     | Page 76 - 77 |
| Plate 25 | TOOLKIT                                        |      |     | Page 78 - 79 |
| Plate 26 | REAR CARRIER WITH PANNIERS                     | . 1  |     | Page 80 - 81 |
| Plate 27 | REAR CARRIER, SHORT SEAT, SAFETY BARS          |      |     | Page 82 - 83 |
|          |                                                |      |     |              |