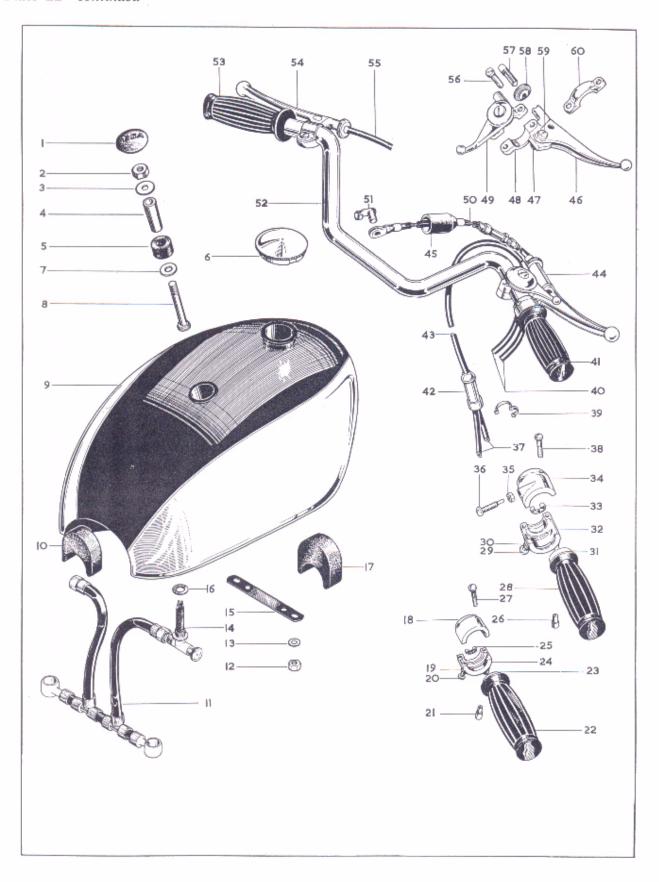

#### CYLINDER HEAD

| Model    | Plate Ref. | Spares No. | Description                                                                               | Per Set |
|----------|------------|------------|-------------------------------------------------------------------------------------------|---------|
| R        |            | 00-3170    | Decoke gasket set                                                                         | I       |
| L, T, F  |            | 00-3169    | Decoke gasket set                                                                         | L       |
| R        |            | 00-3312    | Full gasket set                                                                           | 1       |
| L, T, F  |            | 00-3311    | Full gasket set :                                                                         | 1       |
| L, T, R, | F 1.       | 68-0137    | Domed nut, rocker box (1/4" British Standard Cycle)                                       |         |
| L, T, R, | F 2.       | 02-0525    | Washer, rocker box studs $(\frac{1}{4}" \times \frac{1}{2}" \times .048")$                | 6       |
| L. T, R, | F 3.       | 68-0087    | Rocker box stud, rear (1/4" British Standard Cycle/ British Standard Fine × 29/32")       | L       |
| L, T, R, | F 3.       | 68-0876    | Rocker box stud, front (1/4" British Standard Cycle/ British Standard Fine×1-17/32")      | 1       |
| L, T, R, | F 4.       | 68-0344    | Bolt, rocker spindle (1/4" Whitworth)                                                     | 2       |
| L. T. R. | F 5.       | 68-0192    | Rocker spindle, inlet and exhaust                                                         | . 2     |
| L. T. R. | F 6.       | 40-0158    | Thrust washer, rocker                                                                     | . 2     |
| L, T, R, | F 7.       | 40-0156    | Spring washer, rocker                                                                     | . 2     |
| L, T, R, | F 8.       | 68-0147    | Inlet rocker (left-hand)                                                                  | . 1     |
| L, T, R, |            | 40-0158    | Thrust washer, rocker                                                                     | . 4     |
| L, T, R, | F 10.      | 68-0149    | Inlet rocker (right-hand)                                                                 | . 1     |
| L, T, R, |            | 67-0283*   | Bolt, short, cylinder head (1/8" British Standard Fine × 11/2")                           | . 1     |
| L, T, R, | F 12.      | 68-0337*   | Bolt, long, cylinder head, rear (3/8" British Standard Fine × 4 1/16")                    | . 2     |
| L. T. R, | F 13.      | 02-2138    | Washer, head to barrel                                                                    | . 2     |
| L. T. R, | F 14.      | 40-0483*   | Stud nut, cylinder head (3/8" British Standard Cycle)                                     | . 4     |
| L, T, R, | F 15.      | 02-2138    | Washer, head to barrel $(\frac{1}{3}\% \times \frac{3}{4}\% \times \frac{1}{16}\%)$       | . 7     |
| L, T, R, | F 16.      | 68-0079*   | Stud, short, cylinder head (3/8" British Standard Cycle/British Standard Fine × 2-13/16") | . 2     |
| L, T, R, | F 17.      | 76-0378    | Fibre washer, oil feed union                                                              | . 1     |
| L, T, R, |            | 76-0308    | Adaptor, recker oil feed pipe                                                             | . 1     |
| L, T, R, |            | 29-2089    | Nut, rocker oil feed pipe                                                                 | . 1     |
| L. F     | 20.        | 68-0927    | Rocker oil feed pipe                                                                      | . 1     |
| T. R     | 20.        | 68-0925    | Rocker oil feed pipe                                                                      | . 1     |
| L, T, R. | F 21.      | 62-0263    | Clip, oil feed pipe                                                                       | . 2     |
| L, F     | 22.        | 68-0923    | Rubber connection, bil feed pipe                                                          | , į     |
| T, R     | 22.        | 68-0924    | Rubber connection, oil feed pipe                                                          | . [     |
| L, F     | 23.        | 70-8213    | Inlet balance pipe                                                                        | . !     |
| L, F     | 24.        | 70-8214    | Balance pipe spigot                                                                       | . 2     |
| L. F     | 25.        | 68-0879    | Cylinder head with fixed fittings                                                         | . 1     |

#### CYLINDER HEAD

| Model      | Plate Ref. | Spares No. | Description                                                                 | Per Se |
|------------|------------|------------|-----------------------------------------------------------------------------|--------|
| L, T, R,   | F 26.      | 68-0081*   | Stud, long, cylinder head (1/8" British Standard Cycle/British              |        |
|            |            |            | Standard Fine × 31/8")                                                      | 2      |
| L, T, R, 1 | F 27.      | 68-0337    | Bolt, long, cylinder head, front                                            | 2      |
| _, T, R,   | F 28.      | 02-0449    | Nut, rocker spindle                                                         | 2      |
| L, T, R,   | F 29.      | 02-0522    | Washer, rocker spindle $(\cdot390'' \times \cdot750'' \times \cdot056'')$   | 2      |
| L, T, R,   | F 30.      | 40-0157    | Thrust washer, rocker                                                       | 2      |
| L, T, R, I | F 31.      | 40-0156    | Spring washer, rocker                                                       | 2      |
| _, T, R, I | F 32.      | 68-0153    | Exhaust rocker (right-hand)                                                 | 1      |
| ., T, R, I | F 33.      | 68-0151    | Exhaust rocker (left-hand)                                                  | 1      |
| , T, R,    | F 34.      | 68-0155    | Adjuster screw, rocker (5 British Standard Cycle)                           | 4      |
| , T, R, I  | F 35.      | 24-0563    | Adjuster nut, rocker (5 "British Standard Cycle)                            | 4      |
| , T, R, I  | F 36.      | 70-8319    | Rocker box gasket                                                           | 1      |
| ., T, R, I | F 37.      | 68-0830    | Rocker box cover                                                            | 1      |
| , T, R, 1  | F 38.      | 68-0138    | Stud, long, rocker box (1/4" British Standard Fine/ British Standard        |        |
|            |            |            | Cycle)                                                                      | 2      |
| , T, R, I  | F 39.      | 02-2395    | Stud nut, rocker box (1/4" British Standard Cycle)                          | 4      |
| , T, R, I  | F 40.      | 68-0143    | Stud, short, rocker box (1/4" British Standard Fine/ British Standard       |        |
|            |            |            | Cycle)                                                                      | 2      |
| ., T, R, I | F 41.      | 60-2684    | Oilway split pin                                                            | 1      |
| , R        | 42.        | 42-4476    | Nut, carburetter mounting (5 gritish Standard Cycle)                        | 2      |
| C, R       | 43.        | 68-0018    | Stud, carburetter mounting (5 British Standard Fine/British Standard Cycle) | 2      |
| Г, R       | 44.        | 40-3226    | Nut, manifold to head (1/4" British Standard Cycle)                         | 4      |
| R          | 45.        | 24-0978    | Washer for nut, line 44 ( $\frac{1}{4}$ "×7/16"×·040")                      | 4      |
| , R        | 46.        | 68-0067    | Stud, manifold to head (¼" British Standard Fine/British Standard           |        |
| ,          |            | 00 0001    | Cycle)                                                                      | 4      |
| 2          | 47.        | 68-0223    | Inlet manifold                                                              | I      |
|            | 47.        | 68-0224    | Inlet manifold                                                              | 1      |
| 2          | 48.        | 68-0881    | Cylinder head with fixed fittings                                           | 1      |
| ,          | 48.        | 68-0844    | Cylinder head with fixed fittings                                           | 1      |
| , R        | 49.        | 68-0071    | Gasket, manifold to head                                                    | 2      |
| R          | 50.        | 65-1417    | Gasket, carburetter to manifold                                             | 1      |
| , R        | 51.        | 70-7821    | Insulating washer, carburetter                                              | 1      |
|            |            |            |                                                                             |        |
| Special 1  | material:  | 4.—EN14B   | 11.—EN15. 12.—EN14B. 14.—EN14B. 16.—EN15. 26.                               | —EN15. |