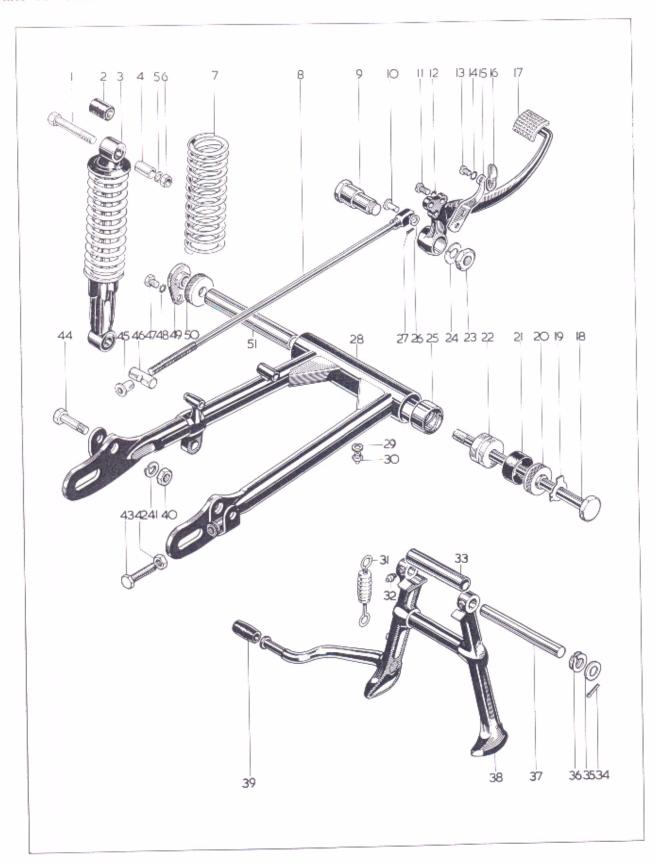

## Plate 1

#### CYLINDER HEAD

| Model    | Plate Ref. | Spares No. | Description                                                                               | Per Set |
|----------|------------|------------|-------------------------------------------------------------------------------------------|---------|
| R        |            | 00-3170    | Decoke gasket set                                                                         | I       |
| L, T, F  |            | 00-3169    | Decoke gasket set                                                                         | L       |
| R        |            | 00-3312    | Full gasket set                                                                           | 1       |
| L, T, F  |            | 00-3311    | Full gasket set :                                                                         | 1       |
| L, T, R, | F 1.       | 68-0137    | Domed nut, rocker box (1/4" British Standard Cycle)                                       |         |
| L, T, R, | F 2.       | 02-0525    | Washer, rocker box studs $(\frac{1}{4}" \times \frac{1}{2}" \times .048")$                | 6       |
| L. T, R, | F 3.       | 68-0087    | Rocker box stud, rear (1/4" British Standard Cycle/ British Standard Fine × 29/32")       | L       |
| L, T, R, | F 3.       | 68-0876    | Rocker box stud, front (1/4" British Standard Cycle/ British Standard Fine×1-17/32")      | 1       |
| L, T, R, | F 4.       | 68-0344    | Bolt, rocker spindle (1/4" Whitworth)                                                     | 2       |
| L. T. R. | F 5.       | 68-0192    | Rocker spindle, inlet and exhaust                                                         | . 2     |
| L. T. R. | F 6.       | 40-0158    | Thrust washer, rocker                                                                     | . 2     |
| L, T, R, | F 7.       | 40-0156    | Spring washer, rocker                                                                     | . 2     |
| L, T, R, | F 8.       | 68-0147    | Inlet rocker (left-hand)                                                                  | . 1     |
| L, T, R, |            | 40-0158    | Thrust washer, rocker                                                                     | . 4     |
| L, T, R, | F 10.      | 68-0149    | Inlet rocker (right-hand)                                                                 | . 1     |
| L, T, R, |            | 67-0283*   | Bolt, short, cylinder head (1/8" British Standard Fine × 11/2")                           | . 1     |
| L, T, R, | F 12.      | 68-0337*   | Bolt, long, cylinder head, rear (3/8" British Standard Fine × 4 1/16")                    | . 2     |
| L. T. R, | F 13.      | 02-2138    | Washer, head to barrel                                                                    | . 2     |
| L. T. R, | F 14.      | 40-0483*   | Stud nut, cylinder head (3/8" British Standard Cycle)                                     | . 4     |
| L, T, R, | F 15.      | 02-2138    | Washer, head to barrel $(\frac{1}{3}\% \times \frac{3}{4}\% \times \frac{1}{16}\%)$       | . 7     |
| L, T, R, | F 16.      | 68-0079*   | Stud, short, cylinder head (3/8" British Standard Cycle/British Standard Fine × 2-13/16") | . 2     |
| L, T, R, | F 17.      | 76-0378    | Fibre washer, oil feed union                                                              | . 1     |
| L, T, R, |            | 76-0308    | Adaptor, recker oil feed pipe                                                             | . 1     |
| L, T, R, |            | 29-2089    | Nut, rocker oil feed pipe                                                                 | . 1     |
| L. F     | 20.        | 68-0927    | Rocker oil feed pipe                                                                      | . 1     |
| T. R     | 20.        | 68-0925    | Rocker oil feed pipe                                                                      | . 1     |
| L, T, R. | F 21.      | 62-0263    | Clip, oil feed pipe                                                                       | . 2     |
| L, F     | 22.        | 68-0923    | Rubber connection, bil feed pipe                                                          | , į     |
| T, R     | 22.        | 68-0924    | Rubber connection, oil feed pipe                                                          | . [     |
| L, F     | 23.        | 70-8213    | Inlet balance pipe                                                                        | . !     |
| L, F     | 24.        | 70-8214    | Balance pipe spigot                                                                       | . 2     |
| L. F     | 25.        | 68-0879    | Cylinder head with fixed fittings                                                         | . 1     |

Plate 1—continued

#### Plate 1-continued

#### CYLINDER HEAD

| Model      | Plate Ref. | Spares No. | Description                                                                 | Per Se |
|------------|------------|------------|-----------------------------------------------------------------------------|--------|
| L, T, R,   | F 26.      | 68-0081*   | Stud, long, cylinder head (1/8" British Standard Cycle/British              |        |
|            |            |            | Standard Fine × 31/8")                                                      | 2      |
| L, T, R, 1 | F 27.      | 68-0337    | Bolt, long, cylinder head, front                                            | 2      |
| _, T, R,   | F 28.      | 02-0449    | Nut, rocker spindle                                                         | 2      |
| L, T, R,   | F 29.      | 02-0522    | Washer, rocker spindle $(\cdot390'' \times \cdot750'' \times \cdot056'')$   | 2      |
| L, T, R,   | F 30.      | 40-0157    | Thrust washer, rocker                                                       | 2      |
| L, T, R, I | F 31.      | 40-0156    | Spring washer, rocker                                                       | 2      |
| _, T, R, I | F 32.      | 68-0153    | Exhaust rocker (right-hand)                                                 | 1      |
| ., T, R, I | F 33.      | 68-0151    | Exhaust rocker (left-hand)                                                  | 1      |
| , T, R,    | F 34.      | 68-0155    | Adjuster screw, rocker (5 British Standard Cycle)                           | 4      |
| , T, R, I  | F 35.      | 24-0563    | Adjuster nut, rocker (5 "British Standard Cycle)                            | 4      |
| , T, R, I  | F 36.      | 70-8319    | Rocker box gasket                                                           | 1      |
| ., T, R, I | F 37.      | 68-0830    | Rocker box cover                                                            | 1      |
| , T, R, 1  | F 38.      | 68-0138    | Stud, long, rocker box (1/4" British Standard Fine/ British Standard        |        |
|            |            |            | Cycle)                                                                      | 2      |
| , T, R, I  | F 39.      | 02-2395    | Stud nut, rocker box (1/4" British Standard Cycle)                          | 4      |
| , T, R, I  | F 40.      | 68-0143    | Stud, short, rocker box (1/4" British Standard Fine/ British Standard       |        |
|            |            |            | Cycle)                                                                      | 2      |
| ., T, R, I | F 41.      | 60-2684    | Oilway split pin                                                            | 1      |
| , R        | 42.        | 42-4476    | Nut, carburetter mounting (5 gritish Standard Cycle)                        | 2      |
| C, R       | 43.        | 68-0018    | Stud, carburetter mounting (5 British Standard Fine/British Standard Cycle) | 2      |
| Г, R       | 44.        | 40-3226    | Nut, manifold to head (1/4" British Standard Cycle)                         | 4      |
| R          | 45.        | 24-0978    | Washer for nut, line 44 ( $\frac{1}{4}$ "×7/16"×·040")                      | 4      |
| , R        | 46.        | 68-0067    | Stud, manifold to head (¼" British Standard Fine/British Standard           |        |
| ,          |            | 00 0001    | Cycle)                                                                      | 4      |
| 2          | 47.        | 68-0223    | Inlet manifold                                                              | I      |
|            | 47.        | 68-0224    | Inlet manifold                                                              | 1      |
| 2          | 48.        | 68-0881    | Cylinder head with fixed fittings                                           | 1      |
| ,          | 48.        | 68-0844    | Cylinder head with fixed fittings                                           | 1      |
| , R        | 49.        | 68-0071    | Gasket, manifold to head                                                    | 2      |
| R          | 50.        | 65-1417    | Gasket, carburetter to manifold                                             | 1      |
| , R        | 51.        | 70-7821    | Insulating washer, carburetter                                              | 1      |
|            |            |            |                                                                             |        |
| Special 1  | material:  | 4.—EN14B   | 11.—EN15. 12.—EN14B. 14.—EN14B. 16.—EN15. 26.                               | —EN15. |