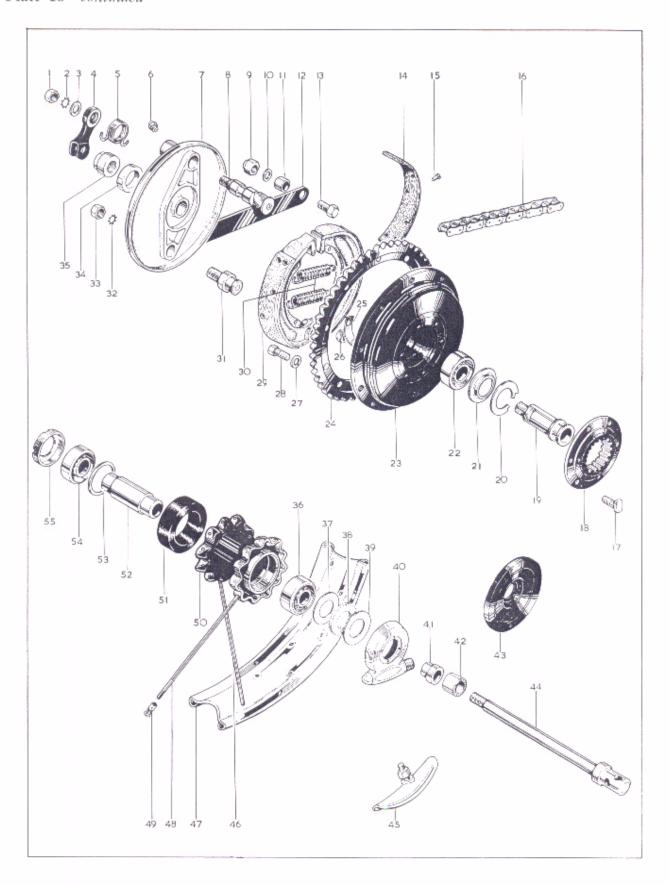

#### INDEX

|          | ASSEMBLIES COMPLETE                            |      |     | Page 9       |
|----------|------------------------------------------------|------|-----|--------------|
| Plate 1  |                                                |      |     | Page 10 - 13 |
| Plate 2  | CYLINDER BARREL, EXHAUST PIPES, VALVES         |      |     | Page 14 - 15 |
|          |                                                |      |     | Page 16 - 17 |
| Plate 3  |                                                |      |     | Page 18 - 19 |
| Plate 4  | CRANKCASE                                      |      |     | Page 20 - 21 |
| Plate 5  | OIL PUMP, GEARBOX SPROCKET                     |      |     | Page 22 - 25 |
| Plate 6  | GEAR CLUSTER, CAMSHAFT                         |      |     | Page 26 - 27 |
| Plate 7  | INNER TIMING COVER, GEARCHANGE MECHANICE       |      |     |              |
| Plate 8  | OUTER TIMING COVER, KICKSTART AND TOOTOGEN     |      |     | Page 28 - 29 |
| Plate 9  | CLUTCH AND PRIMARY CHAINCASE                   | -, - |     | Page 30 - 33 |
| Plate 10 | FRAME, ENGINE SHIELD, BATTERY CARRIER          |      |     | Page 34 - 37 |
| Plate 11 | SWINGING ARM, CENTRE STAND, REAR BRAKE CONTROL |      |     | Page 38 - 41 |
| Plate 12 | HANDRAIL, SUPPORT RAIL, FOOTRESTS              |      |     | Page 42 - 43 |
| Plate 13 | OIL TANK, TOOLBOX, SILENCERS                   |      |     | Page 44 - 45 |
| Plate 14 | SIDECOVERS, AIR CLEANER                        |      | , . | Page 46 - 47 |
|          | STEERING HEAD                                  |      | ,   | Page 48 - 49 |
| Plate 15 |                                                |      |     | Page 50 - 51 |
| Plate 16 | FRONI FORKS                                    |      |     | Page 52 - 53 |
| Plate 17 | FRONT WHEEL                                    |      |     | Page 54 - 57 |
| Plate 18 | REAR WHEEL                                     |      |     |              |
| Plate 19 | FRONT MUDGUARD                                 |      |     | Page 60 - 61 |
| Plate 20 | REAR MUDGUARD AND CHARACOTTES                  |      |     | _            |
| Plate 21 | PETROL TANK (STEEL), TWIN SEAT                 |      |     | Page 62 - 65 |
| Plate 22 | PETROL TANK, HANDLEBAR AND CONTROLS            |      |     | Page 66 - 69 |
| Plate 23 | ELECTRICAL EQUIPMENT                           |      |     | Page 70 - 75 |
| Plate 24 | CARBURETTER                                    |      |     | Page 76 - 77 |
| Plate 25 | TOOLKIT                                        |      |     | Page 78 - 79 |
| Plate 26 | REAR CARRIER WITH PANNIERS                     | . 1  |     | Page 80 - 81 |
| Plate 27 | REAR CARRIER, SHORT SEAT, SAFETY BARS          |      |     | Page 82 - 83 |
|          |                                                |      |     |              |