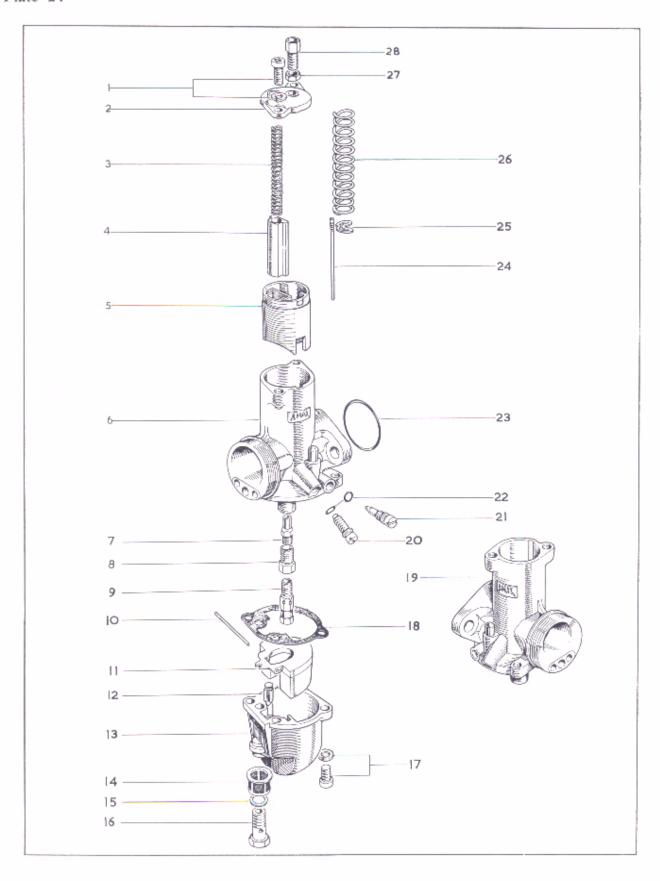

### CARBURETTERS AND SETTINGS

AMAL LIMITED, HOLDFORD ROAD, WITTON, BIRMINGHAM, ENGLAND.

| Model                         | B.S.A.<br>Number | Amal<br>Number | Main<br>Jet | Pilot<br>Jet | Throttle<br>Slide | Needle<br>Jet | Needle<br>Positio |
|-------------------------------|------------------|----------------|-------------|--------------|-------------------|---------------|-------------------|
| A65 Lightning (left-hand)     | <br>*19-2421     | L930 -35       | 180         | 622/107      | 3                 | · 106         | 1                 |
| A65 Lightning<br>(right-hand) | <br>*19-2420     | R930-34        | 180         | 622/107      | 3                 | -106          | 1                 |
| A65 Firebird (left-hand)      | <br>*19-2421     | L930-35        | 180         | 622/107      | 3                 | ·106          | 1                 |
| A65 Firebird (right-hand)     | <br>*19-2420     | R930-34        | 180         | 622/107      | 3                 | -106          | ]                 |
| A65 Thunderbolt               | <br>19-2422      | R928-6         | 230         | 622/107      | 31/2              | -106          | 1                 |
| A50 Royal Star                | <br>19-2423      | R626-19        | 200         | 622/107      | 31/2              | ·106          | 2                 |

<sup>\*</sup>These carburetters are "handed" by machining of the pilot air and throttle stop screws.

#### CARBURETTERS:

AMAL LIMITED, HOLDFORD ROAD, WITTON, BIRMINGHAM 6.