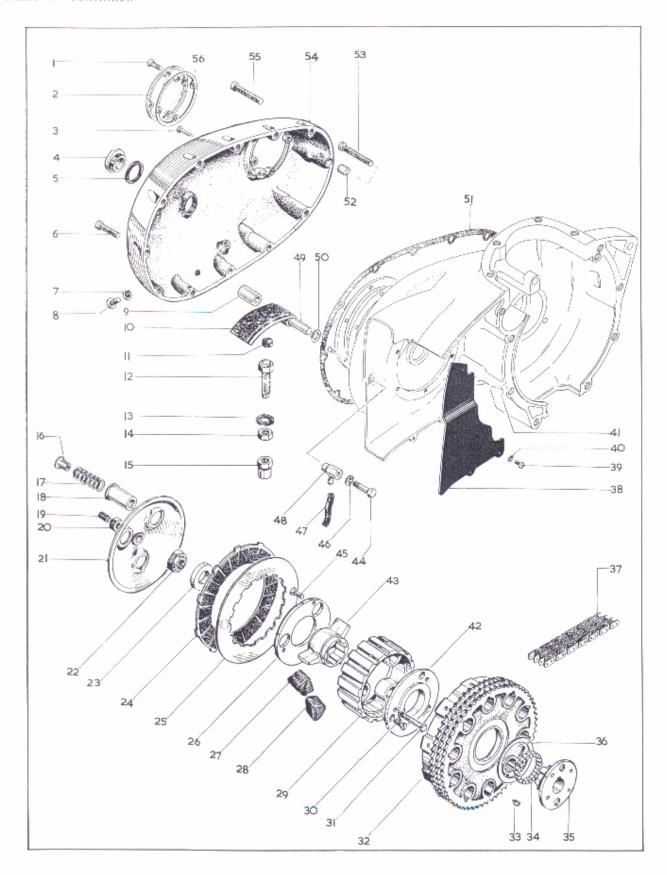

68-3169    | Spacer, mainshaft nut                                     |     | 1       |
| L, T, R, | F 24.      | 42-3192    | Clutch driving plate                                      |     | 6       |
| L, T, R, | F 25.      | 571363     | Clutch driven plate                                       |     | 6       |
| L, T, R, |            | 68-3283    | Outer retaining plate, cush drive                         |     | 1       |
| L, T, R, |            | 68-3281    | Cush drive rubber                                         |     | 3       |
| L, T, R, |            | 68-3282    | Rebound rubber, cush drive                                |     | 3       |
| L, T, R, |            | 57-1719    | Clutch centre                                             |     | ı       |

Plate 9-continued



#### Plate 9 continued

#### CLUTCH AND PRIMARY CHAINCASE

| Model      | Plate Ref. | Spares No. | Description                                                               | Per Sei |
|------------|------------|------------|---------------------------------------------------------------------------|---------|
| L, T, R,   | F 30.      | 42-3183    | Screw, inner plate to centre (I British Association × 35/64" countersunk) | 3       |
| L, T, R,   | F 31.      | 42-3189    | Clutch spring pin (¼" British Standard Cycle×1¾")                         | 3       |
| L, T, R,   | F 32.      | 57-2773    | Clutch chainwheel (58 teeth)                                              | 1       |
| L, T, R,   | F 33.      | 68-3218    | Key, sleeve to mainshaft