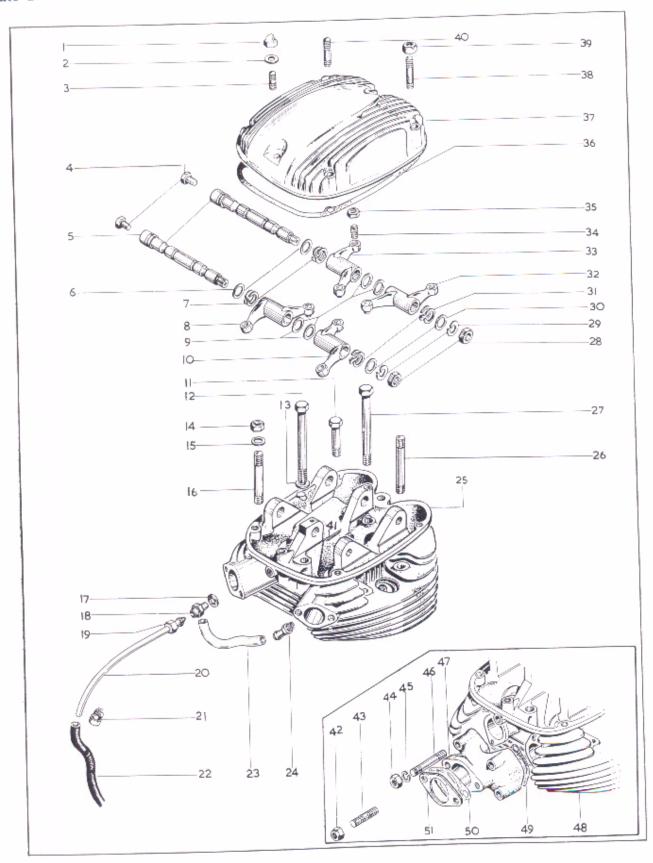

## Plate 1

#### CYLINDER HEAD

| Model    | Plate Ref. | Spares No. | Description                                                                               | Per Set |
|----------|------------|------------|-------------------------------------------------------------------------------------------|---------|
| R        |            | 00-3170    | Decoke gasket set                                                                         | I       |
| L, T, F  |            | 00-3169    | Decoke gasket set                                                                         | L       |
| R        |            | 00-3312    | Full gasket set                                                                           | 1       |
| L, T, F  |            | 00-3311    | Full gasket set :                                                                         | 1       |
| L, T, R, | F 1.       | 68-0137    | Domed nut, rocker box (1/4" British Standard Cycle)                                       |         |
| L, T, R, | F 2.       | 02-0525    | Washer, rocker box studs $(\frac{1}{4}" \times \frac{1}{2}" \times .048")$                | 6       |
| L. T, R, | F 3.       | 68-0087    | Rocker box stud, rear (1/4" British Standard Cycle/ British Standard Fine × 29/32")       | L       |
| L, T, R, | F 3.       | 68-0876    | Rocker box stud, front (1/4" British Standard Cycle/ British Standard Fine×1-17/32")      | 1       |
| L, T, R, | F 4.       | 68-0344    | Bolt, rocker spindle (1/4" Whitworth)                                                     | 2       |
| L. T. R. | F 5.       | 68-0192    | Rocker spindle, inlet and exhaust                                                         | . 2     |
| L. T. R. | F 6.       | 40-0158    | Thrust washer, rocker                                                                     | . 2     |
| L, T, R, | F 7.       | 40-0156    | Spring washer, rocker                                                                     | . 2     |
| L, T, R, | F 8.       | 68-0147    | Inlet rocker (left-hand)                                                                  | . 1     |
| L, T, R, |            | 40-0158    | Thrust washer, rocker                                                                     | . 4     |
| L, T, R, | F 10.      | 68-0149    | Inlet rocker (right-hand)                                                                 | . 1     |
| L, T, R, |            | 67-0283*   | Bolt, short, cylinder head (1/8" British Standard Fine × 11/2")                           | . 1     |
| L, T, R, | F 12.      | 68-0337*   | Bolt, long, cylinder head, rear (3/8" British Standard Fine × 4 1/16")                    | . 2     |
| L. T. R, | F 13.      | 02-2138    | Washer, head to barrel                                                                    | . 2     |
| L. T. R, | F 14.      | 40-0483*   | Stud nut, cylinder head (3/8" British Standard Cycle)                                     | . 4     |
| L, T, R, | F 15.      | 02-2138    | Washer, head to barrel $(\frac{1}{3}\% \times \frac{3}{4}\% \times \frac{1}{16}\%)$       | . 7     |
| L, T, R, | F 16.      | 68-0079*   | Stud, short, cylinder head (3/8" British Standard Cycle/British Standard Fine × 2-13/16") | . 2     |
| L, T, R, | F 17.      | 76-0378    | Fibre washer, oil feed union                                                              | . 1     |
| L, T, R, |            | 76-0308    | Adaptor, recker oil feed pipe                                                             | . 1     |
| L, T, R, |            | 29-2089    | Nut, rocker oil feed pipe                                                                 | . 1     |
| L. F     | 20.        | 68-0927    | Rocker oil feed pipe                                                                      | . 1     |
| T. R     | 20.        | 68-0925    | Rocker oil feed pipe                                                                      | . 1     |
| L, T, R. | F 21.      | 62-0263    | Clip, oil feed pipe                                                                       | . 2     |
| L, F     | 22.        | 68-0923    | Rubber connection, bil feed pipe                                                          | , į     |
| T, R     | 22.        | 68-0924    | Rubber connection, oil feed pipe                                                          | . [     |
| L, F     | 23.        | 70-8213    | Inlet balance pipe                                                                        | . !     |
| L, F     | 24.        | 70-8214    | Balance pipe spigot                                                                       | . 2     |
| L. F     | 25.        | 68-0879    | Cylinder head with fixed fittings                                                         | . 1     |

Plate 1—continued

#### Plate 1-continued

#### CYLINDER HEAD

| Model      | Plate Ref. | Spares No. | Description                                                                 | Per Se |
|------------|------------|------------|-----------------------------------------------------------------------------|--------|
| L, T, R,   | F 26.      | 68-0081*   | Stud, long, cylinder head (1/8" British Standard Cycle/British              |        |
|            |            |            | Standard Fine × 31/8")                                                      | 2      |
| L, T, R, 1 | F 27.      | 68-0337    | Bolt, long, cylinder head, front                                            | 2      |
| _, T, R,   | F 28.      | 02-0449    | Nut, rocker spindle                                                         | 2      |
| L, T, R,   | F 29.      | 02-0522    | Washer, rocker spindle $(\cdot390'' \times \cdot750'' \times \cdot056'')$   | 2      |
| L, T, R,   | F 30.      | 40-0157    | Thrust washer, rocker                                                       | 2      |
| L, T, R, I | F 31.      | 40-0156    | Spring washer, rocker                                                       | 2      |
| _, T, R, I | F 32.      | 68-0153    | Exhaust rocker (right-hand)                                                 | 1      |
| ., T, R, I | F 33.      | 68-0151    | Exhaust rocker (left-hand)                                                  | 1      |
| , T, R,    | F 34.      | 68-0155    | Adjuster screw, rocker (5 British Standard Cycle)                           | 4      |
| , T, R, I  | F 35.      | 24-0563    | Adjuster nut, rocker (5 "British Standard Cycle)                            | 4      |
| , T, R, I  | F 36.      | 70-8319    | Rocker box gasket                                                           | 1      |
| ., T, R, I | F 37.      | 68-0830    | Rocker box cover                                                            | 1      |
| , T, R, 1  | F 38.      | 68-0138    | Stud, long, rocker box (1/4" British Standard Fine/ British Standard        |        |
|            |            |            | Cycle)                                                                      | 2      |
| , T, R, I  | F 39.      | 02-2395    | Stud nut, rocker box (1/4" British Standard Cycle)                          | 4      |
| , T, R, I  | F 40.      | 68-0143    | Stud, short, rocker box (1/4" British Standard Fine/ British Standard       |        |
|            |            |            | Cycle)                                                                      | 2      |
| ., T, R, I | F 41.      | 60-2684    | Oilway split pin                                                            | 1      |
| , R        | 42.        | 42-4476    | Nut, carburetter mounting (5 gritish Standard Cycle)                        | 2      |
| C, R       | 43.        | 68-0018    | Stud, carburetter mounting (5 British Standard Fine/British Standard Cycle) | 2      |
| Г, R       | 44.        | 40-3226    | Nut, manifold to head (1/4" British Standard Cycle)                         | 4      |
| R          | 45.        | 24-0978    | Washer for nut, line 44 ( $\frac{1}{4}$ "×7/16"×·040")                      | 4      |
| , R        | 46.        | 68-0067    | Stud, manifold to head (¼" British Standard Fine/British Standard           |        |
| ,          |            | 00 0001    | Cycle)                                                                      | 4      |
| 2          | 47.        | 68-0223    | Inlet manifold                                                              | I      |
|            | 47.        | 68-0224    | Inlet manifold                                                              | 1      |
| 2          | 48.        | 68-0881    | Cylinder head with fixed fittings                                           | 1      |
| ,          | 48.        | 68-0844    | Cylinder head with fixed fittings                                           | 1      |
| , R        | 49.        | 68-0071    | Gasket, manifold to head                                                    | 2      |
| R          | 50.        | 65-1417    | Gasket, carburetter to manifold                                             | 1      |
| , R        | 51.        | 70-7821    | Insulating washer, carburetter                                              | 1      |
|            |            |            |                                                                             |        |
| Special 1  | material:  | 4.—EN14B   | 11.—EN15. 12.—EN14B. 14.—EN14B. 16.—EN15. 26.                               | —EN15. |