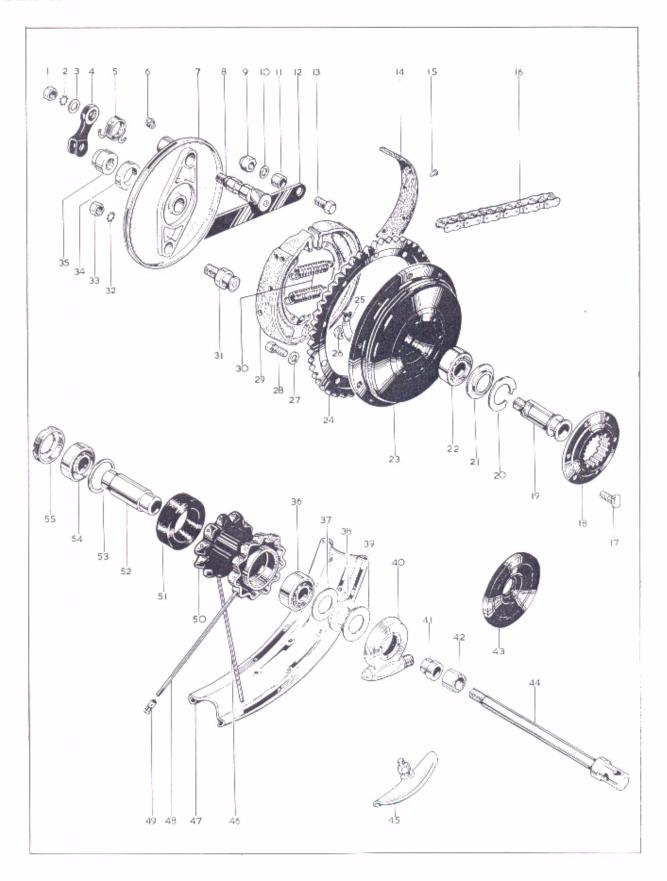

#### INDEX

|          | ASSEMBLIES COMPLETE                            |      |     | Page 9       |
|----------|------------------------------------------------|------|-----|--------------|
| Plate 1  |                                                |      |     | Page 10 - 13 |
| Plate 2  | CYLINDER BARREL, EXHAUST PIPES, VALVES         |      |     | Page 14 - 15 |
|          |                                                |      |     | Page 16 - 17 |
| Plate 3  |                                                |      |     | Page 18 - 19 |
| Plate 4  | CRANKCASE                                      |      |     | Page 20 - 21 |
| Plate 5  | OIL PUMP, GEARBOX SPROCKET                     |      |     | Page 22 - 25 |
| Plate 6  | GEAR CLUSTER, CAMSHAFT                         |      |     | Page 26 - 27 |
| Plate 7  | INNER TIMING COVER, GEARCHANGE MECHANICE       |      |     |              |
| Plate 8  | OUTER TIMING COVER, KICKSTART AND TOOTOGEN     |      |     | Page 28 - 29 |
| Plate 9  | CLUTCH AND PRIMARY CHAINCASE                   | -, - |     | Page 30 - 33 |
| Plate 10 | FRAME, ENGINE SHIELD, BATTERY CARRIER          |      |     | Page 34 - 37 |
| Plate 11 | SWINGING ARM, CENTRE STAND, REAR BRAKE CONTROL |      |     | Page 38 - 41 |
| Plate 12 | HANDRAIL, SUPPORT RAIL, FOOTRESTS              |      |     | Page 42 - 43 |
| Plate 13 | OIL TANK, TOOLBOX, SILENCERS                   |      |     | Page 44 - 45 |
| Plate 14 | SIDECOVERS, AIR CLEANER                        |      | , . | Page 46 - 47 |
|          | STEERING HEAD                                  |      | ,   | Page 48 - 49 |
| Plate 15 |                                                |      |     | Page 50 - 51 |
| Plate 16 | FRONI FORKS                                    |      |     | Page 52 - 53 |
| Plate 17 | FRONT WHEEL                                    |      |     | Page 54 - 57 |
| Plate 18 | REAR WHEEL                                     |      |     |              |
| Plate 19 | FRONT MUDGUARD                                 |      |     | Page 60 - 61 |
| Plate 20 | REAR MUDGUARD AND CHARACOTTES                  |      |     | _            |
| Plate 21 | PETROL TANK (STEEL), TWIN SEAT                 |      |     | Page 62 - 65 |
| Plate 22 | PETROL TANK, HANDLEBAR AND CONTROLS            |      |     | Page 66 - 69 |
| Plate 23 | ELECTRICAL EQUIPMENT                           |      |     | Page 70 - 75 |
| Plate 24 | CARBURETTER                                    |      |     | Page 76 - 77 |
| Plate 25 | TOOLKIT                                        |      |     | Page 78 - 79 |
| Plate 26 | REAR CARRIER WITH PANNIERS                     | . 1  |     | Page 80 - 81 |
| Plate 27 | REAR CARRIER, SHORT SEAT, SAFETY BARS          |      |     | Page 82 - 83 |
|          |                                                |      |     |              |