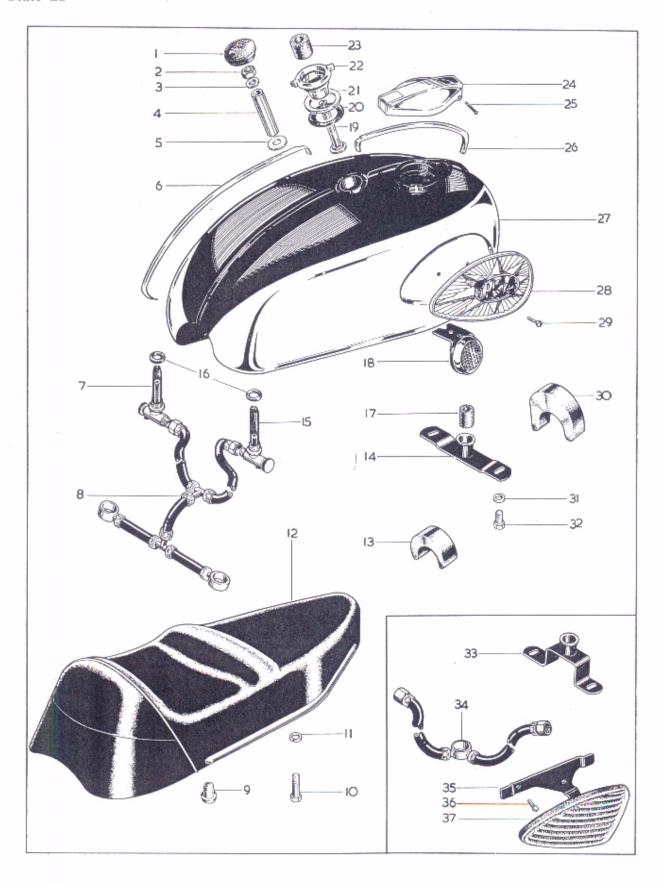

#### CYLINDER HEAD

| Model    | Plate Ref. | Spares No. | Description                                                                               | Per Set |
|----------|------------|------------|-------------------------------------------------------------------------------------------|---------|
| R        |            | 00-3170    | Decoke gasket set                                                                         | I       |
| L, T, F  |            | 00-3169    | Decoke gasket set                                                                         | L       |
| R        |            | 00-3312    | Full gasket set                                                                           | 1       |
| L, T, F  |            | 00-3311    | Full gasket set :                                                                         | 1       |
| L, T, R, | F 1.       | 68-0137    | Domed nut, rocker box (1/4" British Standard Cycle)                                       |         |
| L, T, R, | F 2.       | 02-0525    | Washer, rocker box studs $(\frac{1}{4}" \times \frac{1}{2}" \times .048")$                | 6       |
| L. T, R, | F 3.       | 68-0087    | Rocker box stud, rear (1/4" British Standard Cycle/ British Standard Fine × 29/32")       | L       |
| L, T, R, | F 3.       | 68-0876    | Rocker box stud, front (1/4" British Standard Cycle/ British Standard Fine×1-17/32")      | 1       |
| L, T, R, | F 4.       | 68-0344    | Bolt, rocker spindle (1/4" Whitworth)                                                     | 2       |
| L. T. R. | F 5.       | 68-0192    | Rocker spindle, inlet and exhaust                                                         | . 2     |
| L. T. R. | F 6.       | 40-0158    | Thrust washer, rocker                                                                     | . 2     |
| L, T, R, | F 7.       | 40-0156    | Spring washer, rocker                                                                     | . 2     |
| L, T, R, | F 8.       | 68-0147    | Inlet rocker (left-hand)                                                                  | . 1     |
| L, T, R, |            | 40-0158    | Thrust washer, rocker                                                                     | . 4     |
| L, T, R, | F 10.      | 68-0149    | Inlet rocker (right-hand)                                                                 | . 1     |
| L, T, R, |            | 67-0283*   | Bolt, short, cylinder head (1/8" British Standard Fine × 11/2")                           | . 1     |
| L, T, R, | F 12.      | 68-0337*   | Bolt, long, cylinder head, rear (3/8" British Standard Fine × 4 1/16")                    | . 2     |
| L. T. R, | F 13.      | 02-2138    | Washer, head to barrel                                                                    | . 2     |
| L. T. R, | F 14.      | 40-0483*   | Stud nut, cylinder head (3/8" British Standard Cycle)                                     | . 4     |
| L, T, R, | F 15.      | 02-2138    | Washer, head to barrel $(\frac{1}{3}\% \times \frac{3}{4}\% \times \frac{1}{16}\%)$       | . 7     |
| L, T, R, | F 16.      | 68-0079*   | Stud, short, cylinder head (3/8" British Standard Cycle/British Standard Fine × 2-13/16") | . 2     |
| L, T, R, | F 17.      | 76-0378    | Fibre washer, oil feed union                                                              | . 1     |
| L, T, R, |            | 76-0308    | Adaptor, recker oil feed pipe                                                             | . 1     |
| L, T, R, |            | 29-2089    | Nut, rocker oil feed pipe                                                                 | . 1     |
| L. F     | 20.        | 68-0927    | Rocker oil feed pipe                                                                      | . 1     |
| T. R     | 20.        | 68-0925    | Rocker oil feed pipe                                                                      | . 1     |
| L, T, R. | F 21.      | 62-0263    | Clip, oil feed pipe                                                                       | . 2     |
| L, F     | 22.        | 68-0923    | Rubber connection, bil feed pipe                                                          | , į     |
| T, R     | 22.        | 68-0924    | Rubber connection, oil feed pipe                                                          | . [     |
| L, F     | 23.        | 70-8213    | Inlet balance pipe                                                                        | . !     |
| L, F     | 24.        | 70-8214    | Balance pipe spigot                                                                       | . 2     |
| L. F     | 25.        | 68-0879    | Cylinder head with fixed fittings                                                         | . 1     |

#### CYLINDER HEAD

| Model      | Plate Ref. | Spares No. | Description                                                                 | Per Se |
|------------|------------|------------|-----------------------------------------------------------------------------|--------|
| L, T, R,   | F 26.      | 68-0081*   | Stud, long, cylinder head (1/8" British Standard Cycle/British              |        |
|            |            |            | Standard Fine × 31/8")                                                      | 2      |
| L, T, R, 1 | F 27.      | 68-0337    | Bolt, long, cylinder head, front                                            | 2      |
| _, T, R,   | F 28.      | 02-0449    | Nut, rocker spindle                                                         | 2      |
| L, T, R,   | F 29.      | 02-0522    | Washer, rocker spindle $(\cdot390'' \times \cdot750'' \times \cdot056'')$   | 2      |
| L, T, R,   | F 30.      | 40-0157    | Thrust washer, rocker                                                       | 2      |
| L, T, R, I | F 31.      | 40-0156    | Spring washer, rocker                                                       | 2      |
| _, T, R, I | F 32.      | 68-0153    | Exhaust rocker (right-hand)                                                 | 1      |
| ., T, R, I | F 33.      | 68-0151    | Exhaust rocker (left-hand)                                                  | 1      |
| , T, R,    | F 34.      | 68-0155    | Adjuster screw, rocker (5 British Standard Cycle)                           | 4      |
| , T, R, I  | F 35.      | 24-0563    | Adjuster nut, rocker (5 "British Standard Cycle)                            | 4      |
| , T, R, I  | F 36.      | 70-8319    | Rocker box gasket                                                           | 1      |
| ., T, R, I | F 37.      | 68-0830    | Rocker box cover                                                            | 1      |
| , T, R, 1  | F 38.      | 68-0138    | Stud, long, rocker box (1/4" British Standard Fine/ British Standard        |        |
|            |            |            | Cycle)                                                                      | 2      |
| , T, R, I  | F 39.      | 02-2395    | Stud nut, rocker box (1/4" British Standard Cycle)                          | 4      |
| , T, R, I  | F 40.      | 68-0143    | Stud, short, rocker box (1/4" British Standard Fine/ British Standard       |        |
|            |            |            | Cycle)                                                                      | 2      |
| ., T, R, I | F 41.      | 60-2684    | Oilway split pin                                                            | 1      |
| , R        | 42.        | 42-4476    | Nut, carburetter mounting (5 gritish Standard Cycle)                        | 2      |
| C, R       | 43.        | 68-0018    | Stud, carburetter mounting (5 British Standard Fine/British Standard Cycle) | 2      |
| Г, R       | 44.        | 40-3226    | Nut, manifold to head (1/4" British Standard Cycle)                         | 4      |
| R          | 45.        | 24-0978    | Washer for nut, line 44 ( $\frac{1}{4}$ "×7/16"×·040")                      | 4      |
| , R        | 46.        | 68-0067    | Stud, manifold to head (¼" British Standard Fine/British Standard           |        |
| ,          |            | 00 0001    | Cycle)                                                                      | 4      |
| 2          | 47.        | 68-0223    | Inlet manifold                                                              | I      |
|            | 47.        | 68-0224    | Inlet manifold                                                              | 1      |
| 2          | 48.        | 68-0881    | Cylinder head with fixed fittings                                           | 1      |
| ,          | 48.        | 68-0844    | Cylinder head with fixed fittings                                           | 1      |
| , R        | 49.        | 68-0071    | Gasket, manifold to head                                                    | 2      |
| R          | 50.        | 65-1417    | Gasket, carburetter to manifold                                             | 1      |
| , R        | 51.        | 70-7821    | Insulating washer, carburetter                                              | 1      |
|            |            |            |                                                                             |        |
| Special 1  | material:  | 4.—EN14B   | 11.—EN15. 12.—EN14B. 14.—EN14B. 16.—EN15. 26.                               | —EN15. |