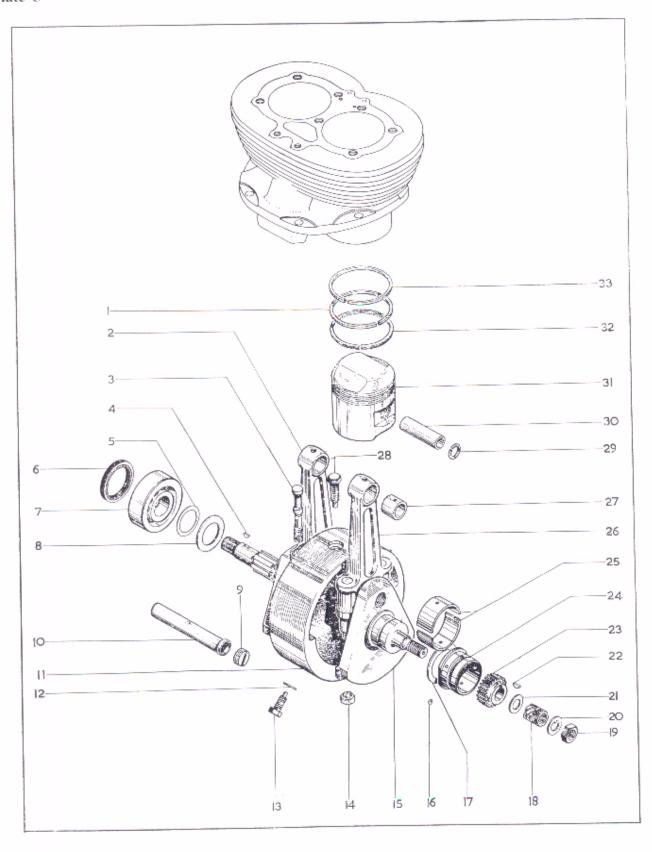

#### CYLINDER HEAD

| Model    | Plate Ref. | Spares No. | Description                                                                               | Per Set |
|----------|------------|------------|-------------------------------------------------------------------------------------------|---------|
| R        |            | 00-3170    | Decoke gasket set                                                                         | I       |
| L, T, F  |            | 00-3169    | Decoke gasket set                                                                         | L       |
| R        |            | 00-3312    | Full gasket set                                                                           | 1       |
| L, T, F  |            | 00-3311    | Full gasket set :                                                                         | 1       |
| L, T, R, | F 1.       | 68-0137    | Domed nut, rocker box (1/4" British Standard Cycle)                                       |         |
| L, T, R, | F 2.       | 02-0525    | Washer, rocker box studs $(\frac{1}{4}" \times \frac{1}{2}" \times .048")$                | 6       |
| L. T, R, | F 3.       | 68-0087    | Rocker box stud, rear (1/4" British Standard Cycle/ British Standard Fine × 29/32")       | L       |
| L, T, R, | F 3.       | 68-0876    | Rocker box stud, front (1/4" British Standard Cycle/ British Standard Fine×1-17/32")      | 1       |
| L, T, R, | F 4.       | 68-0344    | Bolt, rocker spindle (1/4" Whitworth)                                                     | 2       |
| L. T. R. | F 5.       | 68-0192    | Rocker spindle, inlet and exhaust                                                         | . 2     |
| L. T. R. | F 6.       | 40-0158    | Thrust washer, rocker                                                                     | . 2     |
| L, T, R, | F 7.       | 40-0156    | Spring washer, rocker                                                                     | . 2     |
| L, T, R, | F 8.       | 68-0147    | Inlet rocker (left-hand)                                                                  | . 1     |
| L, T, R, |            | 40-0158    | Thrust washer, rocker                                                                     | . 4     |
| L, T, R, | F 10.      | 68-0149    | Inlet rocker (right-hand)                                                                 | . 1     |
| L, T, R, |            | 67-0283*   | Bolt, short, cylinder head (1/8" British Standard Fine × 11/2")                           | . 1     |
| L, T, R, | F 12.      | 68-0337*   | Bolt, long, cylinder head, rear (3/8" British Standard Fine × 4 1/16")                    | . 2     |
| L. T. R, | F 13.      | 02-2138    | Washer, head to barrel                                                                    | . 2     |
| L. T. R, | F 14.      | 40-0483*   | Stud nut, cylinder head (3/8" British Standard Cycle)                                     | . 4     |
| L, T, R, | F 15.      | 02-2138    | Washer, head to barrel $(\frac{1}{3}\% \times \frac{3}{4}\% \times \frac{1}{16}\%)$       | . 7     |
| L, T, R, | F 16.      | 68-0079*   | Stud, short, cylinder head (3/8" British Standard Cycle/British Standard Fine × 2-13/16") | . 2     |
| L, T, R, | F 17.      | 76-0378    | Fibre washer, oil feed union                                                              | . 1     |
| L, T, R, |            | 76-0308    | Adaptor, recker oil feed pipe                                                             | . 1     |
| L, T, R, |            | 29-2089    | Nut, rocker oil feed pipe                                                                 | . 1     |
| L. F     | 20.        | 68-0927    | Rocker oil feed pipe                                                                      | . 1     |
| T. R     | 20.        | 68-0925    | Rocker oil feed pipe                                                                      | . 1     |
| L, T, R. | F 21.      | 62-0263    | Clip, oil feed pipe                                                                       | . 2     |
| L, F     | 22.        | 68-0923    | Rubber connection, bil feed pipe                                                          | , į     |
| T, R     | 22.        | 68-0924    | Rubber connection, oil feed pipe                                                          | . [     |
| L, F     | 23.        | 70-8213    | Inlet balance pipe                                                                        | . !     |
| L, F     | 24.        | 70-8214    | Balance pipe spigot                                                                       | . 2     |
| L. F     | 25.        | 68-0879    | Cylinder head with fixed fittings                                                         | . 1     |

#### CYLINDER HEAD

| Model      | Plate Ref. | Spares No. | Description                                                                 | Per Se |
|------------|------------|------------|-----------------------------------------------------------------------------|--------|
| L, T, R,   | F 26.      | 68-0081*   | Stud, long, cylinder head (1/8" British Standard Cycle/British              |        |
|            |            |            | Standard Fine × 31/8")                                                      | 2      |
| L, T, R, 1 | F 27.      | 68-0337    | Bolt, long, cylinder head, front                                            | 2      |
| _, T, R,   | F 28.      | 02-0449    | Nut, rocker spindle                                                         | 2      |
| L, T, R,   | F 29.      | 02-0522    | Washer, rocker spindle $(\cdot390'' \times \cdot750'' \times \cdot056'')$   | 2      |
| L, T, R,   | F 30.      | 40-0157    | Thrust washer, rocker                                                       | 2      |
| L, T, R, I | F 31.      | 40-0156    | Spring washer, rocker                                                       | 2      |
| _, T, R, I | F 32.      | 68-0153    | Exhaust rocker (right-hand)                                                 | 1      |
| ., T, R, I | F 33.      | 68-0151    | Exhaust rocker (left-hand)                                                  | 1      |
| , T, R,    | F 34.      | 68-0155    | Adjuster screw, rocker (5 British Standard Cycle)                           | 4      |
| , T, R, I  | F 35.      | 24-0563    | Adjuster nut, rocker (5 "British Standard Cycle)                            | 4      |
| , T, R, I  | F 36.      | 70-8319    | Rocker box gasket                                                           | 1      |
| ., T, R, I | F 37.      | 68-0830    | Rocker box cover                                                            | 1      |
| , T, R, 1  | F 38.      | 68-0138    | Stud, long, rocker box (1/4" British Standard Fine/ British Standard        |        |
|            |            |            | Cycle)                                                                      | 2      |
| , T, R, I  | F 39.      | 02-2395    | Stud nut, rocker box (1/4" British Standard Cycle)                          | 4      |
| , T, R, I  | F 40.      | 68-0143    | Stud, short, rocker box (1/4" British Standard Fine/ British Standard       |        |
|            |            |            | Cycle)                                                                      | 2      |
| ., T, R, I | F 41.      | 60-2684    | Oilway split pin                                                            | 1      |
| , R        | 42.        | 42-4476    | Nut, carburetter mounting (5 gritish Standard Cycle)                        | 2      |
| C, R       | 43.        | 68-0018    | Stud, carburetter mounting (5 British Standard Fine/British Standard Cycle) | 2      |
| Г, R       | 44.        | 40-3226    | Nut, manifold to head (1/4" British Standard Cycle)                         | 4      |
| R          | 45.        | 24-0978    | Washer for nut, line 44 ( $\frac{1}{4}$ "×7/16"×·040")                      | 4      |
| , R        | 46.        | 68-0067    | Stud, manifold to head (¼" British Standard Fine/British Standard           |        |
| ,          |            | 00 0001    | Cycle)                                                                      | 4      |
| 2          | 47.        | 68-0223    | Inlet manifold                                                              | I      |
|            | 47.        | 68-0224    | Inlet manifold                                                              | 1      |
| 2          | 48.        | 68-0881    | Cylinder head with fixed fittings                                           | 1      |
| ,          | 48.        | 68-0844    | Cylinder head with fixed fittings                                           | 1      |
| , R        | 49.        | 68-0071    | Gasket, manifold to head                                                    | 2      |
| R          | 50.        | 65-1417    | Gasket, carburetter to manifold                                             | 1      |
| , R        | 51.        | 70-7821    | Insulating washer, carburetter                                              | 1      |
|            |            |            |                                                                             |        |
| Special 1  | material:  | 4.—EN14B   | 11.—EN15. 12.—EN14B. 14.—EN14B. 16.—EN15. 26.                               | —EN15. |

## Plate 2 CYLINDER BARREL, EXHAUST PIPES, VALVES

| Model    | Plate | Ref.       | Spures No. |                               | Desc   | ription | î      |             |       |         | Per Set |
|----------|-------|------------|------------|-------------------------------|--------|---------|--------|-------------|-------|---------|---------|
| L, T, R, | F     | 1.         | 71-1166    | Collet, valve springs         |        |         |        |             |       |         | 8       |
| L, T, R. | F     | 2.         | 71-1165    | Top collar, valve springs     |        |         |        |             |       |         | 4       |
| L, T, R, | F     | 3.         | 71-1177    | Inner valve spring            |        |         |        |             |       | <br>    | 4       |
| L, T, R, | F     | 4.         | 68-0930    | Outer valve spring            |        |         |        |             |       |         | 4       |
| , T, R,  |       | 5.         | 19-7625    | Spark plug cover (Champion    | n WC   | 548)    |        |             |       | <br>    | 2       |
| . F      |       | 6.         | 19-7606    | Spark plug (Champion N3)      |        |         |        |             |       | <br>    | 2       |
| Γ, R     |       | 6.         | 19~7616    | Spark plug (Champion N4)      |        |         |        |             |       | <br>    | 2       |
| L, T, R, | F     | 7.         | 66-0102    | Spark plug washer             |        |         |        |             |       | <br>    | 2       |
| R        |       | 8.         | 68-0662    | Exhaust valve                 |        |         |        |             |       | <br>. : | 2       |
| ., T, F  |       | 8.         | 68-0663    | Exhaust valve                 |        |         |        |             | , .   | <br>    | 2       |
| ., T     |       | 9.         | 70-9127    | Exhaust pipe (left-hand)      |        |         |        |             |       | <br>    | I       |
| , T      | 1     | 0.         | 70-9890    | Cross tube, exhaust pipe      |        |         |        |             |       | <br>    | 1       |
| ., T     |       | 1.         | 70-9130    | Exhaust pipe (right-hand)     |        |         |        |             |       | <br>    | 1       |
| . T      |       | 12.        | 14-0204    | Bolt, cross tube clip (14" U  |        |         |        |             |       | <br>    | 4       |
| . T      |       | 13.        | 70-9627    | Cross tube clip               |        |         |        |             |       |         | 2       |
| ., T     |       | 4.         | 70-9625    | Cap, cross tube clip          |        |         |        |             |       |         | 8       |
| L, T     |       | 15.        | 14-0301    | Nut for bolt, line 12 (1/4" U |        |         |        |             |       |         | 4       |
| ., T, R  |       | 16.        | 42-2848    | Finned collar, exhaust pipes  |        |         |        |             |       |         | 2       |
| ., T, R  |       | 17.        | 14-0301    | Nut for screw, line 20 (1/4"  |        |         |        |             |       |         | 2       |
| R. 1, 10 |       | 18.        | 68-2789    | Exhaust pipe (left-hand)      |        |         |        |             |       |         | 1       |
| L. T. R  |       | 19.        | 29-0541    | Lockwasher for nut, line 17   |        |         |        |             |       | <br>    | 2       |
| ., T, R  |       | 20.        | 14-0609    | Screw, finned collar (1/4" Un |        |         |        |             |       |         | 2       |
| R.       |       | 21.        | 68-2794    | Tie bracket, exhaust pipes    |        |         |        |             |       |         | ĺ       |
| R        |       | 22.        |            | Exhaust pipe (right-hand)     |        |         |        |             |       | <br>    | ì       |
|          |       |            | 68-2791    | Spring washer for bolt, line  | 24:71  | 188     |        |             |       | <br>    | 2       |
| }        |       | 23.<br>24. | 82-9020    |                               |        |         |        |             |       |         | 2       |
| R        |       |            | 02-0220    | Bolt, tie bracket to exhaust  | _      |         |        |             |       |         | i       |
|          |       | 25.        | 70-9198    |                               |        |         |        | Cinny I/    |       |         | 2       |
| F        |       | 26.        | 14-0101    | Bolt, tie bracket to exhaust  |        |         |        |             |       |         |         |
| F        |       | 27.        | 82-9020    | Spring washer for bolt, line  |        |         |        |             |       |         | 2       |
| F        |       | 28.        | 70-9200    | Exhaust pipe (right-hand)     |        |         |        |             |       | -       | 1       |
| L, T, R, |       | 29.        | 71-1036    | Cylinder base gasket          |        |         |        |             |       |         | 1       |
| R        |       | 30.        | 68-0365    | Inlet push rod                |        |         |        |             | 1 1   | <br>    | 2       |
| ., T, F  |       | 30.        | 68-0370    | Inlet push rod                |        |         |        |             |       | <br>    | 2       |
| L, T, R, |       | 31.        | 68-0362    | Inlet and exhaust tappet      | 1.1    |         |        |             | 1 1   | <br>    | 4       |
| T, R,    |       | 32.        | 68-0163    | Tappet circlip                |        |         |        |             |       | <br>    | 4       |
| 3        |       | 33.        | 68-0367    | Exhaust push rod              |        |         |        | 4 4         |       | <br>    | 2       |
| _, T, F  |       | 33.        | 68-0372    | Exhaust push rod              |        |         |        |             | 1.1   | <br>    | 2       |
| _, T, F  |       | 34.        | 71-1195    | Cylinder barrel complete      |        |         |        |             |       | <br>    | į.      |
| ₹        | 3     | 34.        | 71-1196    | Cylinder barrel complete      |        | 4 *     | 1.2    |             |       | <br>    | į.      |
| L, T, F  | 3     | 35.        | 68-0827    | Cylinder head gasket          |        |         |        | - 1         |       | <br>    | ł       |
| R        | 3     | 35.        | 68-0828    | Cylinder head gasket          |        |         |        |             |       | <br>    | 1       |
| L, F     | 3     | 36.        | 65-1417    | Carburetter gasket            |        |         | 1.0    | - 1         |       | <br>    | 2       |
| ., F     | 3     | 37.        | 70-7821    | Carburetter insulating washe  | Т      |         |        |             |       | <br>    | 2       |
| ., F     | 3     | 38.        | 42-4476    | Nut, carburetter stud (5 " B  | ritish | Standa  | rd Cy  | /cle)       |       | <br>    | 4       |
| ., F     | 3     | 39.        | 68-0018    | Carburetter stud (5 British   | Stano  | lard C  | ycle/F | British Sta | ndard |         |         |
|          |       |            |            | $Fine \times 1\frac{3}{8}$ ") |        |         |        |             |       | <br>    | 4       |
| }        | - 4   | 10.        | 68-0661    | Inlet valve                   |        |         |        |             |       | <br>    | 2       |
| ., T, F  | 4     | 10.        | 68-0665    | Inlet valve                   |        |         |        |             |       | <br>    | 2       |
|          |       | 11.        | 68-0809    | Valve guide, inlet and exhau  |        |         |        |             |       |         | 4       |
| L, T, R, | F 4   | *1.        | 00-0009    | raise gaide, made and emilia  | 400    |         |        |             |       |         |         |