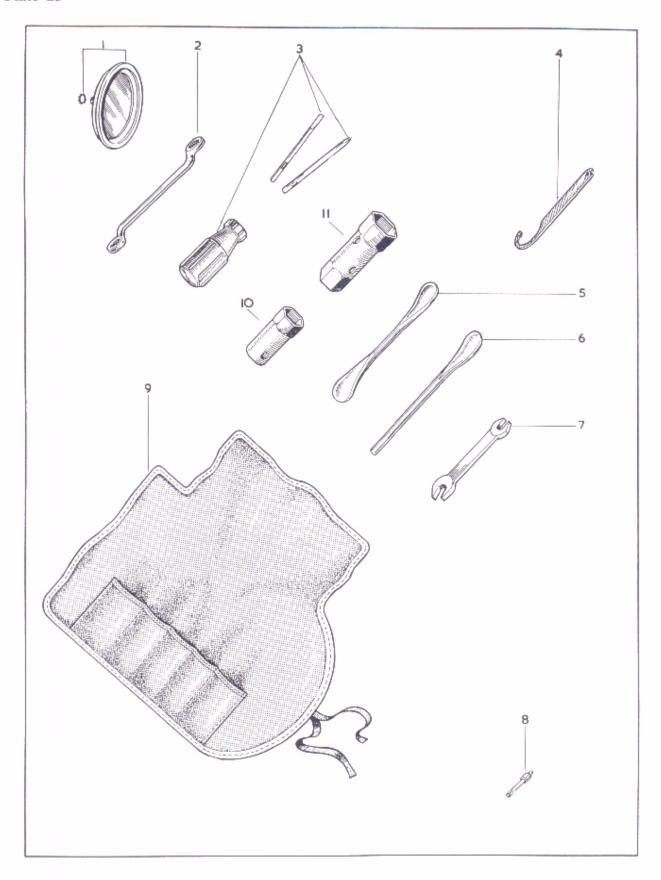

#### INDEX

|          | ASSEMBLIES COMPLETE                            |      |     | Page 9       |
|----------|------------------------------------------------|------|-----|--------------|
| Plate 1  |                                                |      |     | Page 10 - 13 |
| Plate 2  | CYLINDER BARREL, EXHAUST PIPES, VALVES         |      |     | Page 14 - 15 |
|          |                                                |      |     | Page 16 - 17 |
| Plate 3  |                                                |      |     | Page 18 - 19 |
| Plate 4  | CRANKCASE                                      |      |     | Page 20 - 21 |
| Plate 5  | OIL PUMP, GEARBOX SPROCKET                     |      |     | Page 22 - 25 |
| Plate 6  | GEAR CLUSTER, CAMSHAFT                         |      |     | Page 26 - 27 |
| Plate 7  | INNER TIMING COVER, GEARCHANGE MECHANICE       |      |     |              |
| Plate 8  | OUTER TIMING COVER, KICKSTART AND TOOTOGEN     |      |     | Page 28 - 29 |
| Plate 9  | CLUTCH AND PRIMARY CHAINCASE                   | -, - |     | Page 30 - 33 |
| Plate 10 | FRAME, ENGINE SHIELD, BATTERY CARRIER          |      |     | Page 34 - 37 |
| Plate 11 | SWINGING ARM, CENTRE STAND, REAR BRAKE CONTROL |      |     | Page 38 - 41 |
| Plate 12 | HANDRAIL, SUPPORT RAIL, FOOTRESTS              |      |     | Page 42 - 43 |
| Plate 13 | OIL TANK, TOOLBOX, SILENCERS                   |      |     | Page 44 - 45 |
| Plate 14 | SIDECOVERS, AIR CLEANER                        |      | , . | Page 46 - 47 |
|          | STEERING HEAD                                  |      | ,   | Page 48 - 49 |
| Plate 15 |                                                |      |     | Page 50 - 51 |
| Plate 16 | FRONI FORKS                                    |      |     | Page 52 - 53 |
| Plate 17 | FRONT WHEEL                                    |      |     | Page 54 - 57 |
| Plate 18 | REAR WHEEL                                     |      |     |              |
| Plate 19 | FRONT MUDGUARD                                 |      |     | Page 60 - 61 |
| Plate 20 | REAR MUDGUARD AND CHARACOTTES                  |      |     | _            |
| Plate 21 | PETROL TANK (STEEL), TWIN SEAT                 |      |     | Page 62 - 65 |
| Plate 22 | PETROL TANK, HANDLEBAR AND CONTROLS            |      |     | Page 66 - 69 |
| Plate 23 | ELECTRICAL EQUIPMENT                           |      |     | Page 70 - 75 |
| Plate 24 | CARBURETTER                                    |      |     | Page 76 - 77 |
| Plate 25 | TOOLKIT                                        |      |     | Page 78 - 79 |
| Plate 26 | REAR CARRIER WITH PANNIERS                     | . 1  |     | Page 80 - 81 |
| Plate 27 | REAR CARRIER, SHORT SEAT, SAFETY BARS          |      |     | Page 82 - 83 |
|          |                                                |      |     |              |