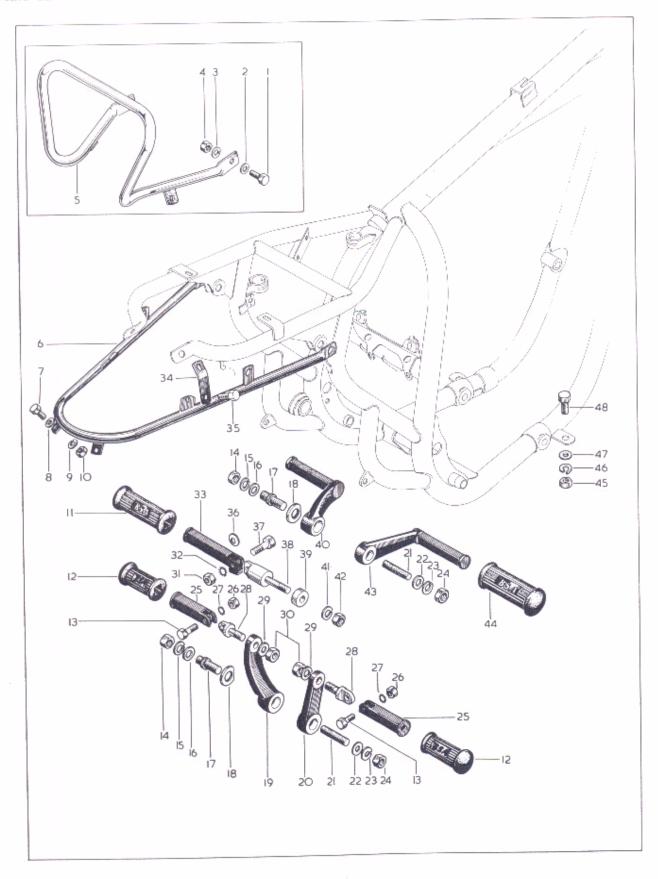

#### INDEX

|          | ASSEMBLIES COMPLETE                            |      |     | Page 9       |
|----------|------------------------------------------------|------|-----|--------------|
| Plate 1  |                                                |      |     | Page 10 - 13 |
| Plate 2  | CYLINDER BARREL, EXHAUST PIPES, VALVES         |      |     | Page 14 - 15 |
|          |                                                |      |     | Page 16 - 17 |
| Plate 3  |                                                |      |     | Page 18 - 19 |
| Plate 4  | CRANKCASE                                      |      |     | Page 20 - 21 |
| Plate 5  | OIL PUMP, GEARBOX SPROCKET                     |      |     | Page 22 - 25 |
| Plate 6  | GEAR CLUSTER, CAMSHAFT                         |      |     | Page 26 - 27 |
| Plate 7  | INNER TIMING COVER, GEARCHANGE MECHANICE       |      |     |              |
| Plate 8  | OUTER TIMING COVER, KICKSTART AND TOOTOGEN     |      |     | Page 28 - 29 |
| Plate 9  | CLUTCH AND PRIMARY CHAINCASE                   | -, - |     | Page 30 - 33 |
| Plate 10 | FRAME, ENGINE SHIELD, BATTERY CARRIER          |      |     | Page 34 - 37 |
| Plate 11 | SWINGING ARM, CENTRE STAND, REAR BRAKE CONTROL |      |     | Page 38 - 41 |
| Plate 12 | HANDRAIL, SUPPORT RAIL, FOOTRESTS              |      |     | Page 42 - 43 |
| Plate 13 | OIL TANK, TOOLBOX, SILENCERS                   |      |     | Page 44 - 45 |
| Plate 14 | SIDECOVERS, AIR CLEANER                        |      | , . | Page 46 - 47 |
|          | STEERING HEAD                                  |      | ,   | Page 48 - 49 |
| Plate 15 |                                                |      |     | Page 50 - 51 |
| Plate 16 | FRONI FORKS                                    |      |     | Page 52 - 53 |
| Plate 17 | FRONT WHEEL                                    |      |     | Page 54 - 57 |
| Plate 18 | REAR WHEEL                                     |      |     |              |
| Plate 19 | FRONT MUDGUARD                                 |      |     | Page 60 - 61 |
| Plate 20 | REAR MUDGUARD AND CHARACOTTES                  |      |     | _            |
| Plate 21 | PETROL TANK (STEEL), TWIN SEAT                 |      |     | Page 62 - 65 |
| Plate 22 | PETROL TANK, HANDLEBAR AND CONTROLS            |      |     | Page 66 - 69 |
| Plate 23 | ELECTRICAL EQUIPMENT                           |      |     | Page 70 - 75 |
| Plate 24 | CARBURETTER                                    |      |     | Page 76 - 77 |
| Plate 25 | TOOLKIT                                        |      |     | Page 78 - 79 |
| Plate 26 | REAR CARRIER WITH PANNIERS                     | . 1  |     | Page 80 - 81 |
| Plate 27 | REAR CARRIER, SHORT SEAT, SAFETY BARS          |      |     | Page 82 - 83 |
|          |                                                |      |     |              |