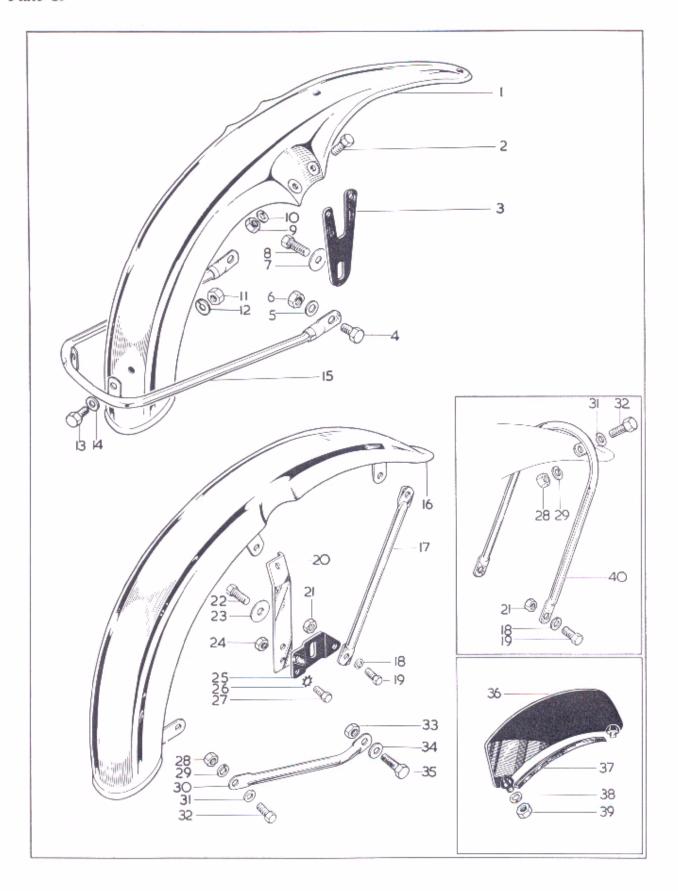

#### INDEX

|          | ASSEMBLIES COMPLETE                            |      |     | Page 9       |
|----------|------------------------------------------------|------|-----|--------------|
| Plate 1  |                                                |      |     | Page 10 - 13 |
| Plate 2  | CYLINDER BARREL, EXHAUST PIPES, VALVES         |      |     | Page 14 - 15 |
|          |                                                |      |     | Page 16 - 17 |
| Plate 3  |                                                |      |     | Page 18 - 19 |
| Plate 4  | CRANKCASE                                      |      |     | Page 20 - 21 |
| Plate 5  | OIL PUMP, GEARBOX SPROCKET                     |      |     | Page 22 - 25 |
| Plate 6  | GEAR CLUSTER, CAMSHAFT                         |      |     | Page 26 - 27 |
| Plate 7  | INNER TIMING COVER, GEARCHANGE MECHANICE       |      |     |              |
| Plate 8  | OUTER TIMING COVER, KICKSTART AND TOOTOGEN     |      |     | Page 28 - 29 |
| Plate 9  | CLUTCH AND PRIMARY CHAINCASE                   | -, - |     | Page 30 - 33 |
| Plate 10 | FRAME, ENGINE SHIELD, BATTERY CARRIER          |      |     | Page 34 - 37 |
| Plate 11 | SWINGING ARM, CENTRE STAND, REAR BRAKE CONTROL |      |     | Page 38 - 41 |
| Plate 12 | HANDRAIL, SUPPORT RAIL, FOOTRESTS              |      |     | Page 42 - 43 |
| Plate 13 | OIL TANK, TOOLBOX, SILENCERS                   |      |     | Page 44 - 45 |
| Plate 14 | SIDECOVERS, AIR CLEANER                        |      | , . | Page 46 - 47 |
|          | STEERING HEAD                                  |      | ,   | Page 48 - 49 |
| Plate 15 |                                                |      |     | Page 50 - 51 |
| Plate 16 | FRONI FORKS                                    |      |     | Page 52 - 53 |
| Plate 17 | FRONT WHEEL                                    |      |     | Page 54 - 57 |
| Plate 18 | REAR WHEEL                                     |      |     |              |
| Plate 19 | FRONT MUDGUARD                                 |      |     | Page 60 - 61 |
| Plate 20 | REAR MUDGUARD AND CHARACOTTES                  |      |     | _            |
| Plate 21 | PETROL TANK (STEEL), TWIN SEAT                 |      |     | Page 62 - 65 |
| Plate 22 | PETROL TANK, HANDLEBAR AND CONTROLS            |      |     | Page 66 - 69 |
| Plate 23 | ELECTRICAL EQUIPMENT                           |      |     | Page 70 - 75 |
| Plate 24 | CARBURETTER                                    |      |     | Page 76 - 77 |
| Plate 25 | TOOLKIT                                        |      |     | Page 78 - 79 |
| Plate 26 | REAR CARRIER WITH PANNIERS                     | . 1  |     | Page 80 - 81 |
| Plate 27 | REAR CARRIER, SHORT SEAT, SAFETY BARS          |      |     | Page 82 - 83 |
|          |                                                |      |     |              |