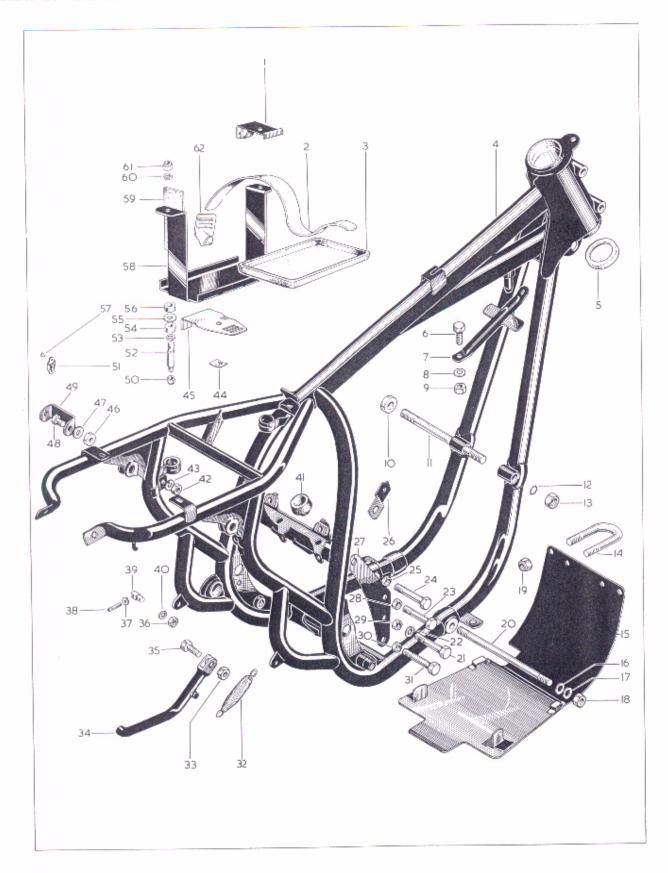

7-5676 Spacing washer, lower engine mounting  18. 42-4475 Nut, bottom engine stud (⅓" British Standard Cycle)  19. 42-3249 Nut, crankcase shield "U" bolt  20. 68-4260* Stud, bottom engine mounting (⅙" British Standard Cycle×9¾")  21. 14-0224 Bolt, rear engine mounting (⅙" Unified Fine×2¾")  22. 24-8784 Spring washer for out, line 29 (⅙" Vollified Fine×2½")  23. 14-0252 Bolt, engine mounting plate (7/16" Unified Fine×2½")  24. J4-0240 Bolt, top, engine plate mounting (⅙" Unified Fine×3¼")  25. 14-1803 Nut for bolt, line 24 (⅙" Unified Fine)  26. 82-8280 Bracket, left-hand, coil mounting  27. 68-4080 Rear engine plate  28. 14-1804 Nut for bolt, line 23 (7/16" Unified Fine)  29. 14-0302 Nut for bolt, line 21 (⅙" Unified Fine)  Nut for bolt, line 23 (7/16" Unified Fine) |

Plate 10-continued



### FRAME, ENGINE SHIELD, BATTERY CARRIER

| Model     | Plate Ref. | $Spares\ No.$ | Description                                                                                      |        | Per Set |
|-----------|------------|---------------|--------------------------------------------------------------------------------------------------|--------|---------|
| L, T, R,  | F 31.      | 14-0239       | Bolt, bottom engine plate mounting (3/8" Unified Fine × 3")                                      | <br>   | !       |
| L, T, R,  | F 32.      | 82-8382       | Prop stand spring                                                                                | <br>   | 1       |
| L, T, R,  | F 33.      | 15-0734       | Nut for pivot bolt, line 35 (7/16" British Standard Cycle)