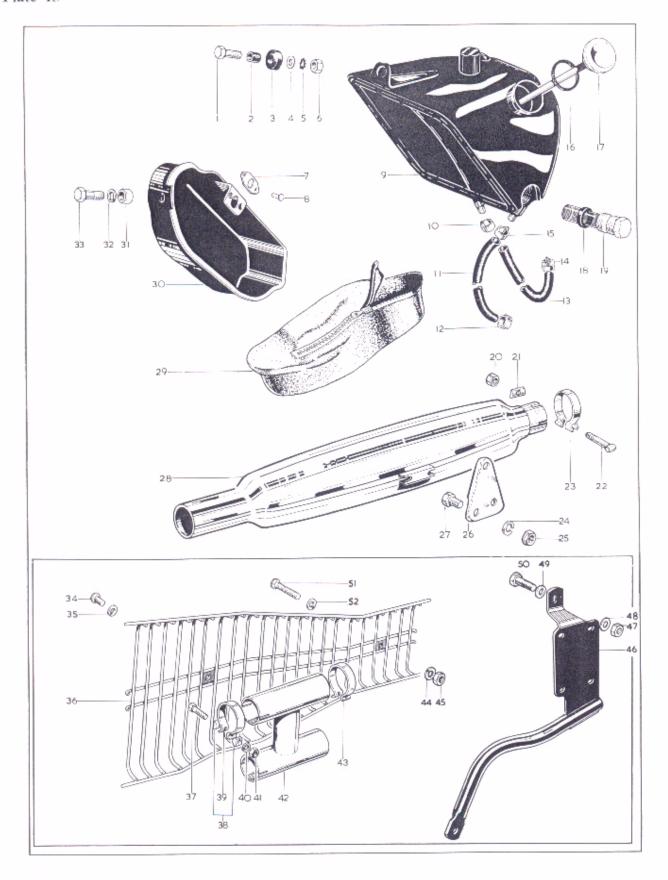

## Plate 2 CYLINDER BARREL, EXHAUST PIPES, VALVES

| Model    | Plate | Ref.       | Spures No. |                               | Desc   | ription | î      |             |       |         | Per Set |
|----------|-------|------------|------------|-------------------------------|--------|---------|--------|-------------|-------|---------|---------|
| L, T, R, | F     | 1.         | 71-1166    | Collet, valve springs         |        |         |        |             |       |         | 8       |
| L, T, R. | F     | 2.         | 71-1165    | Top collar, valve springs     |        |         |        |             |       |         | 4       |
| L, T, R, | F     | 3.         | 71-1177    | Inner valve spring            |        |         |        |             |       | <br>    | 4       |
| L, T, R, | F     | 4.         | 68-0930    | Outer valve spring            |        |         |        |             |       |         | 4       |
| , T, R,  |       | 5.         | 19-7625    | Spark plug cover (Champion    | n WC   | 548)    |        |             |       | <br>    | 2       |
| . F      |       | 6.         | 19-7606    | Spark plug (Champion N3)      |        |         |        |             |       | <br>    | 2       |
| Γ, R     |       | 6.         | 19~7616    | Spark plug (Champion N4)      |        |         |        |             |       | <br>    | 2       |
| L, T, R, | F     | 7.         | 66-0102    | Spark plug washer             |        |         |        |             |       | <br>    | 2       |
| R        |       | 8.         | 68-0662    | Exhaust valve                 |        |         |        |             |       | <br>. : | 2       |
| ., T, F  |       | 8.         | 68-0663    | Exhaust valve                 |        |         |        |             | , .   | <br>    | 2       |
| ., T     |       | 9.         | 70-9127    | Exhaust pipe (left-hand)      |        |         |        |             |       | <br>    | I       |
| , T      | 1     | 0.         | 70-9890    | Cross tube, exhaust pipe      |        |         |        |             |       | <br>    | 1       |
| ., T     |       | 1.         | 70-9130    | Exhaust pipe (right-hand)     |        |         |        |             |       | <br>    | 1       |
| . T      |       | 12.        | 14-0204    | Bolt, cross tube clip (14" U  |        |         |        |             |       | <br>    | 4       |
| . T      |       | 13.        | 70-9627    | Cross tube clip               |        |         |        |             |       |         | 2       |
| ., T     |       | 4.         | 70-9625    | Cap, cross tube clip          |        |         |        |             |       |         | 8       |
| L, T     |       | 15.        | 14-0301    | Nut for bolt, line 12 (1/4" U |        |         |        |             |       |         | 4       |
| ., T, R  |       | 16.        | 42-2848    | Finned collar, exhaust pipes  |        |         |        |             |       |         | 2       |
| ., T, R  |       | 17.        | 14-0301    | Nut for screw, line 20 (1/4"  |        |         |        |             |       |         | 2       |
| R. 1, 10 |       | 18.        | 68-2789    | Exhaust pipe (left-hand)      |        |         |        |             |       |         | 1       |
| L. T. R  |       | 19.        | 29-0541    | Lockwasher for nut, line 17   |        |         |        |             |       | <br>    | 2       |
| ., T, R  |       | 20.        | 14-0609    | Screw, finned collar (1/4" Un |        |         |        |             |       |         | 2       |
| R.       |       | 21.        | 68-2794    | Tie bracket, exhaust pipes    |        |         |        |             |       |         | ĺ       |
| R        |       | 22.        |            | Exhaust pipe (right-hand)     |        |         |        |             |       | <br>    | ì       |
|          |       |            | 68-2791    | Spring washer for bolt, line  | 24:71  | 188     |        |             |       | <br>    | 2       |
| }        |       | 23.<br>24. | 82-9020    |                               |        |         |        |             |       |         | 2       |
| R        |       |            | 02-0220    | Bolt, tie bracket to exhaust  | _      |         |        |             |       |         | i       |
|          |       | 25.        | 70-9198    |                               |        |         |        | Cinny I/    |       |         | 2       |
| F        |       | 26.        | 14-0101    | Bolt, tie bracket to exhaust  |        |         |        |             |       |         |         |
| F        |       | 27.        | 82-9020    | Spring washer for bolt, line  |        |         |        |             |       |         | 2       |
| F        |       | 28.        | 70-9200    | Exhaust pipe (right-hand)     |        |         |        |             |       | -       | 1       |
| L, T, R, |       | 29.        | 71-1036    | Cylinder base gasket          |        |         |        |             |       |         | 1       |
| R        |       | 30.        | 68-0365    | Inlet push rod                |        |         |        |             | 1 1   | <br>    | 2       |
| ., T, F  |       | 30.        | 68-0370    | Inlet push rod                |        |         |        |             |       | <br>    | 2       |
| L, T, R, |       | 31.        | 68-0362    | Inlet and exhaust tappet      | 1.1    |         |        |             | 1 1   | <br>    | 4       |
| T, R,    |       | 32.        | 68-0163    | Tappet circlip                |        |         |        |             |       | <br>    | 4       |
| 3        |       | 33.        | 68-0367    | Exhaust push rod              |        |         |        | 4 4         |       | <br>    | 2       |
| _, T, F  |       | 33.        | 68-0372    | Exhaust push rod              |        |         |        |             | 1.1   | <br>    | 2       |
| _, T, F  |       | 34.        | 71-1195    | Cylinder barrel complete      |        |         |        |             |       | <br>    | į.      |
| ₹        | 3     | 34.        | 71-1196    | Cylinder barrel complete      |        | 4 *     | 1.2    |             |       | <br>    | į.      |
| L, T, F  | 3     | 35.        | 68-0827    | Cylinder head gasket          |        |         |        | - 1         |       | <br>    | ł       |
| R        | 3     | 35.        | 68-0828    | Cylinder head gasket          |        |         |        |             |       | <br>    | 1       |
| L, F     | 3     | 36.        | 65-1417    | Carburetter gasket            |        |         | 1.0    | - 1         |       | <br>    | 2       |
| ., F     | 3     | 37.        | 70-7821    | Carburetter insulating washe  | Т      |         |        |             |       | <br>    | 2       |
| ., F     | 3     | 38.        | 42-4476    | Nut, carburetter stud (5 " B  | ritish | Standa  | rd Cy  | /cle)       |       | <br>    | 4       |
| ., F     | 3     | 39.        | 68-0018    | Carburetter stud (5 British   | Stano  | lard C  | ycle/F | British Sta | ndard |         |         |
|          |       |            |            | $Fine \times 1\frac{3}{8}$ ") |        |         |        |             |       | <br>    | 4       |
| }        | - 4   | 10.        | 68-0661    | Inlet valve                   |        |         |        |             |       | <br>    | 2       |
| ., T, F  | 4     | 10.        | 68-0665    | Inlet valve                   |        |         |        |             |       | <br>    | 2       |
|          |       | 11.        | 68-0809    | Valve guide, inlet and exhau  |        |         |        |             |       |         | 4       |
| L, T, R, | F 4   | *1.        | 00-0009    | raise gaide, made and emilia  | 400    |         |        |             |       |         |         |