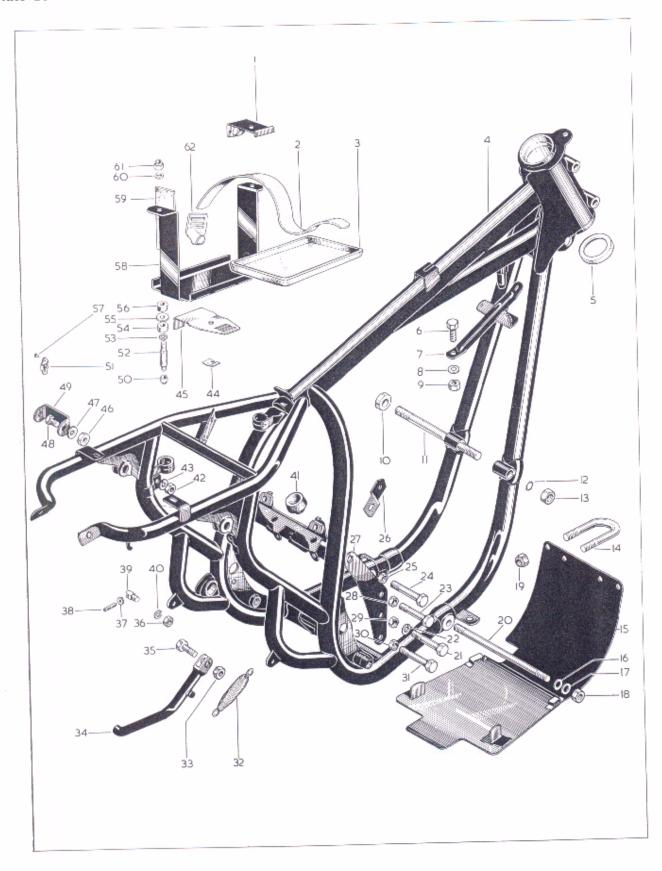

| 1       |
| , T, R, I  | F 52.      | 66-3074    | Hollow dowel                                                              | í       |
| , T, R, I  | F 53.      | 21-1951    | Serew, dowel position, primary cover                                      | 1       |
| , T, R, I  | F 54.      | 71-1044    | Primary chain cover complete                                              | 1       |
| , T, R, I  | F 55.      | 14-6611    | Screw, long, primary cover (1/4" Unified Coarse×13/4")                    | 4       |
| , T, R, I  | F 56.      | 68-0840    | Gasket, inspection cover                                                  | 1       |
| , T, R, I  | F.         | 68-3270    | Clutch complete                                                           | 1       |

Plate 10



# Plate 10 FRAME, ENGINE SHIELD, BATTERY CARRIER

| 1. 2. 3. 4. 5. 6. 7. 7. 8. 9. 10. 11.         | 83–1375<br>68–4577<br>68–4597<br>83–1576<br>66–4149<br>14–0232<br>68–4090<br>82–9788<br>71–1003<br>14–1803<br>68–4906 | Rubber tray, battery carrier                                                                                                                                                                                                                                 |                                                              | . 1 . 1 1