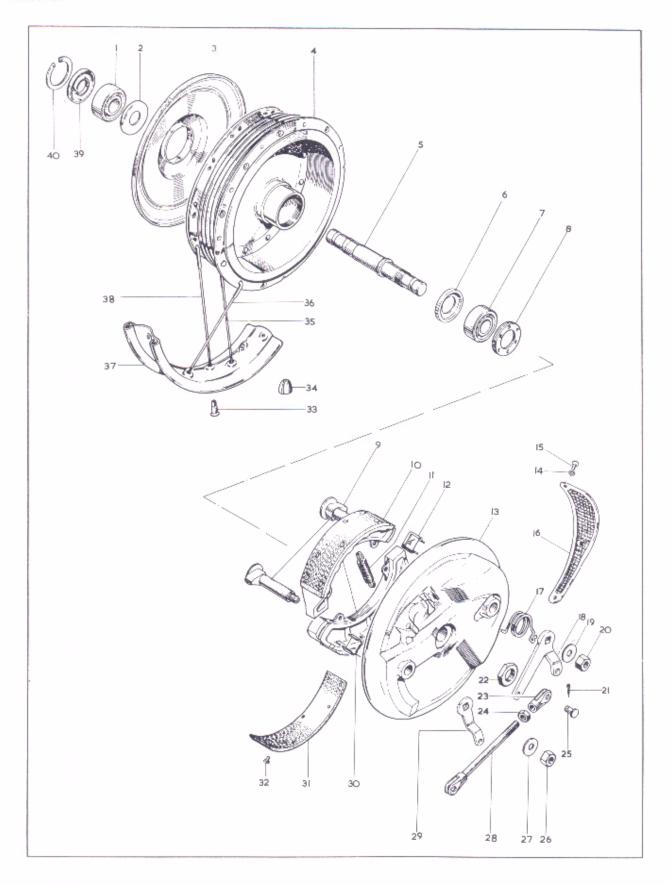

#### INDEX

|          | ASSEMBLIES COMPLETE                            |      |     | Page 9       |
|----------|------------------------------------------------|------|-----|--------------|
| Plate 1  |                                                |      |     | Page 10 - 13 |
| Plate 2  | CYLINDER BARREL, EXHAUST PIPES, VALVES         |      |     | Page 14 - 15 |
|          |                                                |      |     | Page 16 - 17 |
| Plate 3  |                                                |      |     | Page 18 - 19 |
| Plate 4  | CRANKCASE                                      |      |     | Page 20 - 21 |
| Plate 5  | OIL PUMP, GEARBOX SPROCKET                     |      |     | Page 22 - 25 |
| Plate 6  | GEAR CLUSTER, CAMSHAFT                         |      |     | Page 26 - 27 |
| Plate 7  | INNER TIMING COVER, GEARCHANGE MECHANICE       |      |     |              |
| Plate 8  | OUTER TIMING COVER, KICKSTART AND TOOTOGEN     |      |     | Page 28 - 29 |
| Plate 9  | CLUTCH AND PRIMARY CHAINCASE                   | -, - |     | Page 30 - 33 |
| Plate 10 | FRAME, ENGINE SHIELD, BATTERY CARRIER          |      |     | Page 34 - 37 |
| Plate 11 | SWINGING ARM, CENTRE STAND, REAR BRAKE CONTROL |      |     | Page 38 - 41 |
| Plate 12 | HANDRAIL, SUPPORT RAIL, FOOTRESTS              |      |     | Page 42 - 43 |
| Plate 13 | OIL TANK, TOOLBOX, SILENCERS                   |      |     | Page 44 - 45 |
| Plate 14 | SIDECOVERS, AIR CLEANER                        |      | , . | Page 46 - 47 |
|          | STEERING HEAD                                  |      | ,   | Page 48 - 49 |
| Plate 15 |                                                |      |     | Page 50 - 51 |
| Plate 16 | FRONI FORKS                                    |      |     | Page 52 - 53 |
| Plate 17 | FRONT WHEEL                                    |      |     | Page 54 - 57 |
| Plate 18 | REAR WHEEL                                     |      |     |              |
| Plate 19 | FRONT MUDGUARD                                 |      |     | Page 60 - 61 |
| Plate 20 | REAR MUDGUARD AND CHARACOTTES                  |      |     | _            |
| Plate 21 | PETROL TANK (STEEL), TWIN SEAT                 |      |     | Page 62 - 65 |
| Plate 22 | PETROL TANK, HANDLEBAR AND CONTROLS            |      |     | Page 66 - 69 |
| Plate 23 | ELECTRICAL EQUIPMENT                           |      |     | Page 70 - 75 |
| Plate 24 | CARBURETTER                                    |      |     | Page 76 - 77 |
| Plate 25 | TOOLKIT                                        |      |     | Page 78 - 79 |
| Plate 26 | REAR CARRIER WITH PANNIERS                     | . 1  |     | Page 80 - 81 |
| Plate 27 | REAR CARRIER, SHORT SEAT, SAFETY BARS          |      |     | Page 82 - 83 |
|          |                                                |      |     |              |