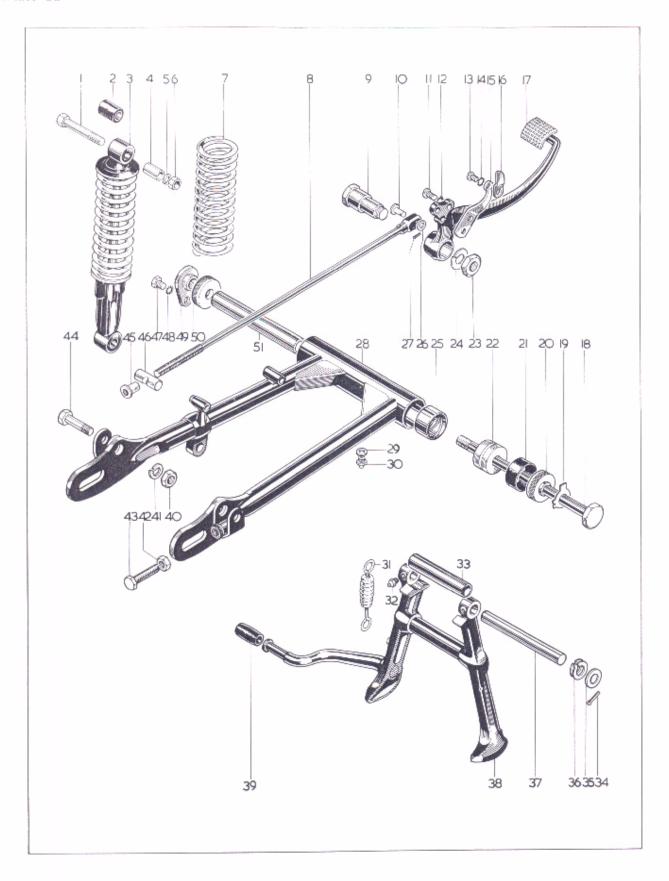

ry carrier complete                                                                         | <br>   | 1       |
| L., T, R, | F 59.      | 82-8255       | Rubber strip, battery carrier                                                                    | <br>   | 2       |
| L, T, R,  | F 60.      | 40-2705       | Washer, top, battery carrier $(19/64'' \times 15/32'' \times \frac{1}{10}'')$                    | <br>   | 2       |
| L, T, R,  | F 61.      | 40-0414       | Nut, battery carrier stud (1/4" British Standard Cycle)                                          | <br>   | 2       |
| L, T, R,  | F 62.      | 82-9004       | Hook, battery carrier strap                                                                      | <br>   | l       |

\*Special material: 20.- EN15.

Plate 11



Plate 11 SWINGING ARM, CENTRE STAND, REAR BRAKE CONTROL

| Model      | Plate R | ef. Spares | No. Description                                                                          |     | Per Sei |
|------------|---------|------------|------------------------------------------------------------------------------------------|-----|---------|
| L, T, R,   | F 1.    | 14 023     | Bolt, damper top mounting, right-hand (1/8" Unified Fine × 21/4")                        |     | 1       |
| L, T, R,   | F 1.    | 14-023     | Bolt, damper top mounting, left-hand (3/8" Unified Fine > 23/4")                         |     | 1       |
| L, T, R,   | F 2.    | 19-530     | 5 Damper bush (Girling 64533645)                                                         |     | 4       |
| L., T, R.  | F