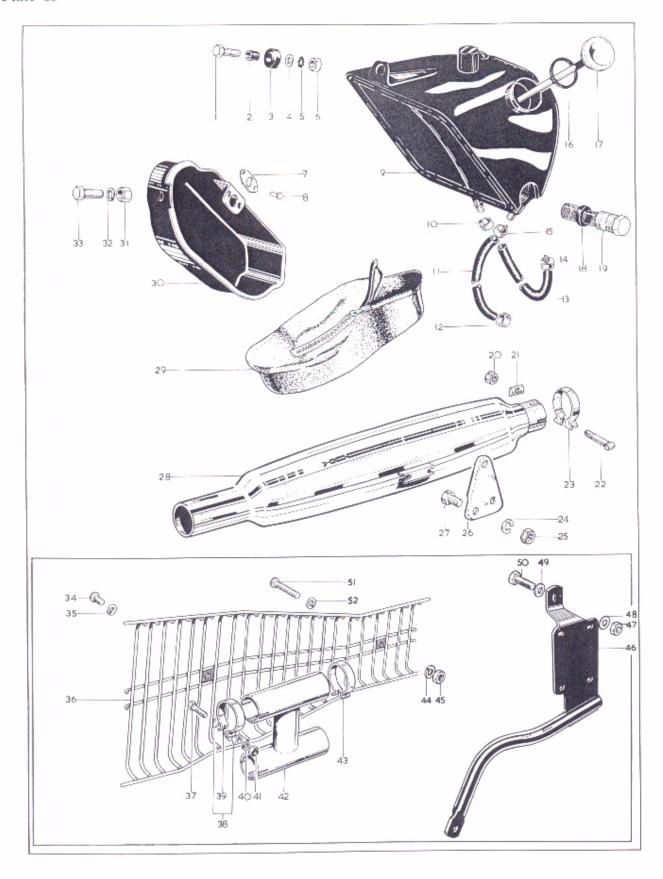

#### INDEX

|          | ASSEMBLIES COMPLETE                            |      |     | Page 9       |
|----------|------------------------------------------------|------|-----|--------------|
| Plate 1  |                                                |      |     | Page 10 - 13 |
| Plate 2  | CYLINDER BARREL, EXHAUST PIPES, VALVES         |      |     | Page 14 - 15 |
|          |                                                |      |     | Page 16 - 17 |
| Plate 3  |                                                |      |     | Page 18 - 19 |
| Plate 4  | CRANKCASE                                      |      |     | Page 20 - 21 |
| Plate 5  | OIL PUMP, GEARBOX SPROCKET                     |      |     | Page 22 - 25 |
| Plate 6  | GEAR CLUSTER, CAMSHAFT                         |      |     | Page 26 - 27 |
| Plate 7  | INNER TIMING COVER, GEARCHANGE MECHANICE       |      |     |              |
| Plate 8  | OUTER TIMING COVER, KICKSTART AND TOOTOGEN     |      |     | Page 28 - 29 |
| Plate 9  | CLUTCH AND PRIMARY CHAINCASE                   | -, - |     | Page 30 - 33 |
| Plate 10 | FRAME, ENGINE SHIELD, BATTERY CARRIER          |      |     | Page 34 - 37 |
| Plate 11 | SWINGING ARM, CENTRE STAND, REAR BRAKE CONTROL |      |     | Page 38 - 41 |
| Plate 12 | HANDRAIL, SUPPORT RAIL, FOOTRESTS              |      |     | Page 42 - 43 |
| Plate 13 | OIL TANK, TOOLBOX, SILENCERS                   |      |     | Page 44 - 45 |
| Plate 14 | SIDECOVERS, AIR CLEANER                        |      | , . | Page 46 - 47 |
|          | STEERING HEAD                                  |      | ,   | Page 48 - 49 |
| Plate 15 |                                                |      |     | Page 50 - 51 |
| Plate 16 | FRONI FORKS                                    |      |     | Page 52 - 53 |
| Plate 17 | FRONT WHEEL                                    |      |     | Page 54 - 57 |
| Plate 18 | REAR WHEEL                                     |      |     |              |
| Plate 19 | FRONT MUDGUARD                                 |      |     | Page 60 - 61 |
| Plate 20 | REAR MUDGUARD AND CHARACOTTES                  |      |     | _            |
| Plate 21 | PETROL TANK (STEEL), TWIN SEAT                 |      |     | Page 62 - 65 |
| Plate 22 | PETROL TANK, HANDLEBAR AND CONTROLS            |      |     | Page 66 - 69 |
| Plate 23 | ELECTRICAL EQUIPMENT                           |      |     | Page 70 - 75 |
| Plate 24 | CARBURETTER                                    |      |     | Page 76 - 77 |
| Plate 25 | TOOLKIT                                        |      |     | Page 78 - 79 |
| Plate 26 | REAR CARRIER WITH PANNIERS                     | . 1  |     | Page 80 - 81 |
| Plate 27 | REAR CARRIER, SHORT SEAT, SAFETY BARS          |      |     | Page 82 - 83 |
|          |                                                |      |     |              |