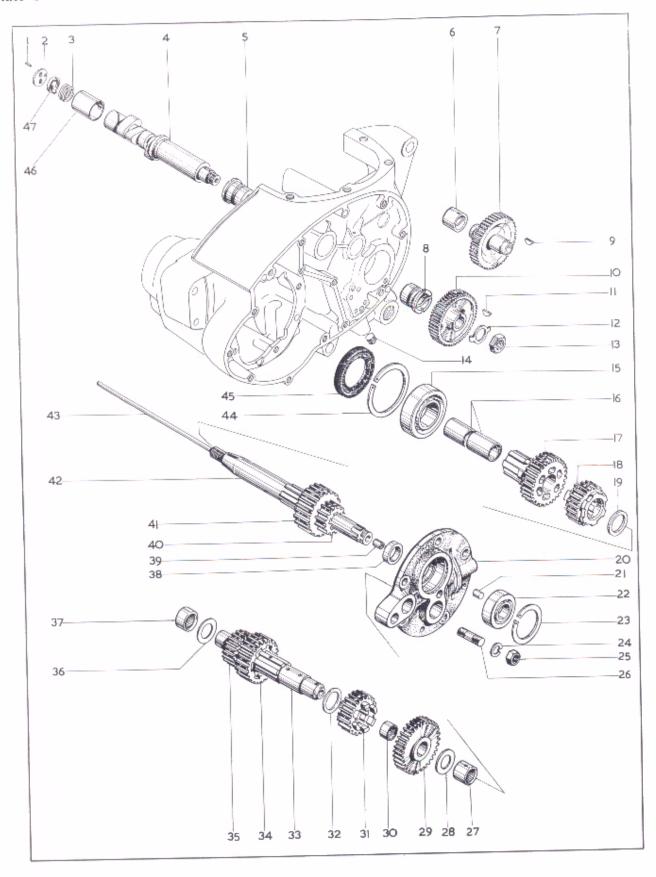

#### INDEX

|          | ASSEMBLIES COMPLETE                            |      |     | Page 9       |
|----------|------------------------------------------------|------|-----|--------------|
| Plate 1  |                                                |      |     | Page 10 - 13 |
| Plate 2  | CYLINDER BARREL, EXHAUST PIPES, VALVES         |      |     | Page 14 - 15 |
|          |                                                |      |     | Page 16 - 17 |
| Plate 3  |                                                |      |     | Page 18 - 19 |
| Plate 4  | CRANKCASE                                      |      |     | Page 20 - 21 |
| Plate 5  | OIL PUMP, GEARBOX SPROCKET                     |      |     | Page 22 - 25 |
| Plate 6  | GEAR CLUSTER, CAMSHAFT                         |      |     | Page 26 - 27 |
| Plate 7  | INNER TIMING COVER, GEARCHANGE MECHANICE       |      |     |              |
| Plate 8  | OUTER TIMING COVER, KICKSTART AND TOOTOGEN     |      |     | Page 28 - 29 |
| Plate 9  | CLUTCH AND PRIMARY CHAINCASE                   | -, - |     | Page 30 - 33 |
| Plate 10 | FRAME, ENGINE SHIELD, BATTERY CARRIER          |      |     | Page 34 - 37 |
| Plate 11 | SWINGING ARM, CENTRE STAND, REAR BRAKE CONTROL |      |     | Page 38 - 41 |
| Plate 12 | HANDRAIL, SUPPORT RAIL, FOOTRESTS              |      |     | Page 42 - 43 |
| Plate 13 | OIL TANK, TOOLBOX, SILENCERS                   |      |     | Page 44 - 45 |
| Plate 14 | SIDECOVERS, AIR CLEANER                        |      | , . | Page 46 - 47 |
|          | STEERING HEAD                                  |      | ,   | Page 48 - 49 |
| Plate 15 |                                                |      |     | Page 50 - 51 |
| Plate 16 | FRONI FORKS                                    |      |     | Page 52 - 53 |
| Plate 17 | FRONT WHEEL                                    |      |     | Page 54 - 57 |
| Plate 18 | REAR WHEEL                                     |      |     |              |
| Plate 19 | FRONT MUDGUARD                                 |      |     | Page 60 - 61 |
| Plate 20 | REAR MUDGUARD AND CHARACOTTES                  |      |     | _            |
| Plate 21 | PETROL TANK (STEEL), TWIN SEAT                 |      |     | Page 62 - 65 |
| Plate 22 | PETROL TANK, HANDLEBAR AND CONTROLS            |      |     | Page 66 - 69 |
| Plate 23 | ELECTRICAL EQUIPMENT                           |      |     | Page 70 - 75 |
| Plate 24 | CARBURETTER                                    |      |     | Page 76 - 77 |
| Plate 25 | TOOLKIT                                        |      |     | Page 78 - 79 |
| Plate 26 | REAR CARRIER WITH PANNIERS                     | . 1  |     | Page 80 - 81 |
| Plate 27 | REAR CARRIER, SHORT SEAT, SAFETY BARS          |      |     | Page 82 - 83 |
|          |                                                |      |     |              |