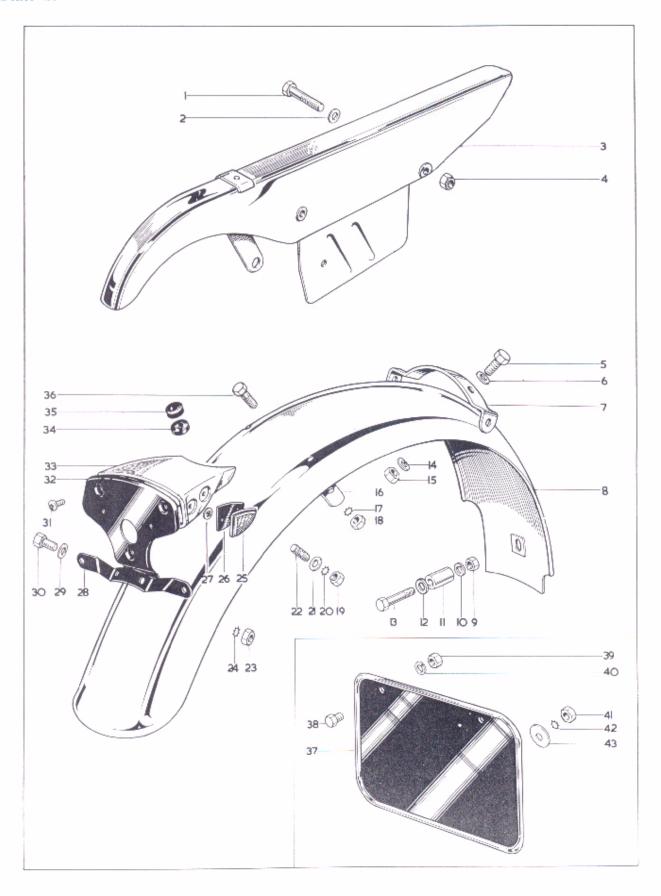

Plate 2

## Plate 2 CYLINDER BARREL, EXHAUST PIPES, VALVES

| Model    | Plate | Ref.       | Spures No. |                               | Desc   | ription | î      |             |       |         | Per Set |
|----------|-------|------------|------------|-------------------------------|--------|---------|--------|-------------|-------|---------|---------|
| L, T, R, | F     | 1.         | 71-1166    | Collet, valve springs         |        |         |        |             |       |         | 8       |
| L, T, R. | F     | 2.         | 71-1165    | Top collar, valve springs     |        |         |        |             |       |         | 4       |
| L, T, R, | F     | 3.         | 71-1177    | Inner valve spring            |        |         |        |             |       | <br>    | 4       |
| L, T, R, | F     | 4.         | 68-0930    | Outer valve spring            |        |         |        |             |       |         | 4       |
| , T, R,  |       | 5.         | 19-7625    | Spark plug cover (Champion    | n WC   | 548)    |        |             |       | <br>    | 2       |
| . F      |       | 6.         | 19-7606    | Spark plug (Champion N3)      |        |         |        |             |       | <br>    | 2       |
| Γ, R     |       | 6.         | 19~7616    | Spark plug (Champion N4)      |        |         |        |             |       | <br>    | 2       |
| L, T, R, | F     | 7.         | 66-0102    | Spark plug washer             |        |         |        |             |       | <br>    | 2       |
| R        |       | 8.         | 68-0662    | Exhaust valve                 |        |         |        |             |       | <br>. : | 2       |
| ., T, F  |       | 8.         | 68-0663    | Exhaust valve                 |        |         |        |             | , .   | <br>    | 2       |
| ., T     |       | 9.         | 70-9127    | Exhaust pipe (left-hand)      |        |         |        |             |       | <br>    | I       |
| , T      | 1     | 0.         | 70-9890    | Cross tube, exhaust pipe      |        |         |        |             |       | <br>    | 1       |
| ., T     |       | 1.         | 70-9130    | Exhaust pipe (right-hand)     |        |         |        |             |       | <br>    | 1       |
| . T      |       | 12.        | 14-0204    | Bolt, cross tube clip (14" U  |        |         |        |             |       | <br>    | 4       |
| . T      |       | 13.        | 70-9627    | Cross tube clip               |        |         |        |             |       |         | 2       |
| ., T     |       | 4.         | 70-9625    | Cap, cross tube clip          |        |         |        |             |       |         | 8       |
| L, T     |       | 15.        | 14-0301    | Nut for bolt, line 12 (1/4" U |        |         |        |             |       |         | 4       |
| ., T, R  |       | 16.        | 42-2848    | Finned collar, exhaust pipes  |        |         |        |             |       |         | 2       |
| ., T, R  |       | 17.        | 14-0301    | Nut for screw, line 20 (1/4"  |        |         |        |             |       |         | 2       |
| R. 1, 10 |       | 18.        | 68-2789    | Exhaust pipe (left-hand)      |        |         |        |             |       |         | 1       |
| L. T. R  |       | 19.        | 29-0541    | Lockwasher for nut, line 17   |        |         |        |             |       | <br>    | 2       |
| ., T, R  |       | 20.        | 14-0609    | Screw, finned collar (1/4" Un |        |         |        |             |       |         | 2       |
| R.       |       | 21.        | 68-2794    | Tie bracket, exhaust pipes    |        |         |        |             |       |         | ĺ       |
| R        |       | 22.        |            | Exhaust pipe (right-hand)     |        |         |        |             |       | <br>    | ì       |
|          |       |            | 68-2791    | Spring washer for bolt, line  | 24:71  | 188     |        |             |       | <br>    | 2       |
| }        |       | 23.<br>24. | 82-9020    |                               |        |         |        |             |       |         | 2       |
| R        |       |            | 02-0220    | Bolt, tie bracket to exhaust  | _      |         |        |             |       |         | i       |
|          |       | 25.        | 70-9198    |                               |        |         |        | Cinny I/    |       |         | 2       |
| F        |       | 26.        | 14-0101    | Bolt, tie bracket to exhaust  |        |         |        |             |       |         |         |
| F        |       | 27.        | 82-9020    | Spring washer for bolt, line  |        |         |        |             |       |         | 2       |
| F        |       | 28.        | 70-9200    | Exhaust pipe (right-hand)     |        |         |        |             |       | -       | 1       |
| L, T, R, |       | 29.        | 71-1036    | Cylinder base gasket          |        |         |        |             |       |         | 1       |
| R        |       | 30.        | 68-0365    | Inlet push rod                |        |         |        |             | 1 1   | <br>    | 2       |
| ., T, F  |       | 30.        | 68-0370    | Inlet push rod                |        |         |        |             |       | <br>    | 2       |
| L, T, R, |       | 31.        | 68-0362    | Inlet and exhaust tappet      | 1.1    |         |        |             | 1 1   | <br>    | 4       |
| T, R,    |       | 32.        | 68-0163    | Tappet circlip                |        |         |        |             |       | <br>    | 4       |
| 3        |       | 33.        | 68-0367    | Exhaust push rod              |        |         |        | 4 4         |       | <br>    | 2       |
| _, T, F  |       | 33.        | 68-0372    | Exhaust push rod              |        |         |        |             | 1.1   | <br>    | 2       |
| _, T, F  |       | 34.        | 71-1195    | Cylinder barrel complete      |        |         |        |             |       | <br>    | į.      |
| ₹        | 3     | 34.        | 71-1196    | Cylinder barrel complete      |        | 4 *     | 1.2    |             |       | <br>    | į.      |
| L, T, F  | 3     | 35.        | 68-0827    | Cylinder head gasket          |        |         |        | - 1         |       | <br>    | ł       |
| R        | 3     | 35.        | 68-0828    | Cylinder head gasket          |        |         |        |             |       | <br>    | 1       |
| L, F     | 3     | 36.        | 65-1417    | Carburetter gasket            |        |         | 1.0    | - 1         |       | <br>    | 2       |
| ., F     | 3     | 37.        | 70-7821    | Carburetter insulating washe  | Т      |         |        |             |       | <br>    | 2       |
| ., F     | 3     | 38.        | 42-4476    | Nut, carburetter stud (5 " B  | ritish | Standa  | rd Cy  | /cle)       |       | <br>    | 4       |
| ., F     | 3     | 39.        | 68-0018    | Carburetter stud (5 British   | Stano  | lard C  | ycle/F | British Sta | ndard |         |         |
|          |       |            |            | $Fine \times 1\frac{3}{8}$ ") |        |         |        |             |       | <br>    | 4       |
| }        | - 4   | 10.        | 68-0661    | Inlet valve                   |        |         |        |             |       | <br>    | 2       |
| ., T, F  | 4     | 10.        | 68-0665    | Inlet valve                   |        |         |        |             |       | <br>    | 2       |
|          |       | 11.        | 68-0809    | Valve guide, inlet and exhau  |        |         |        |             |       |         | 4       |
| L, T, R, | F 4   | *1.        | 00-0009    | raise gaide, made and emilia  | 400    |         |        |             |       |         |         |