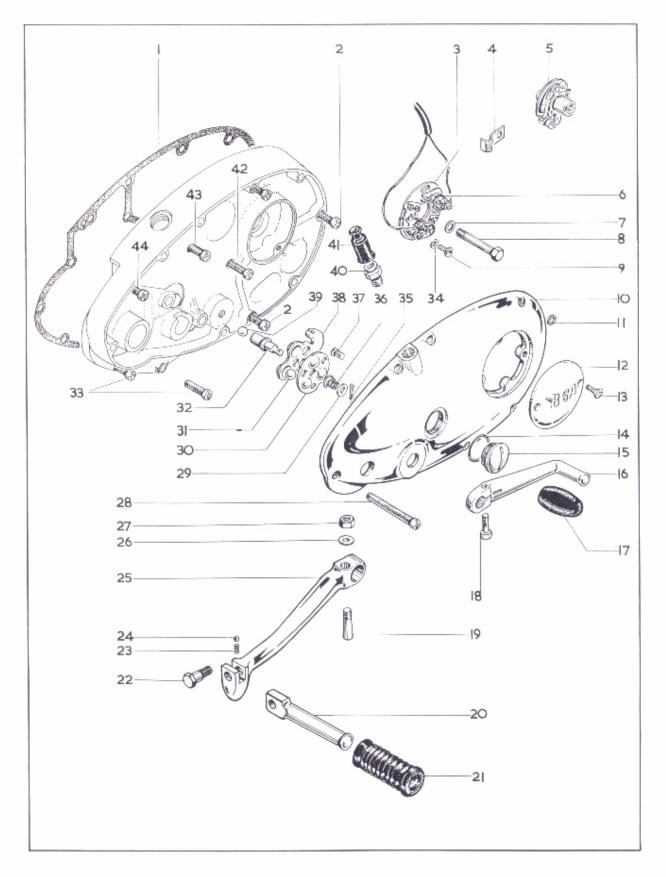

L, T, R, | F 45.      | 68-3036    | Spindle, selector forks                                                |        | <br>1    |
| L, T, R, | F 46.      | 68-3160    | Selector fork, layshaft                                                |        | . , 1    |
| L, T, R, | F 47.      | 68-3158    | Selector fork, mainshaft                                               |        |          |
| L, T, R, |            | 68-0098    | Plunger, gearchange cam plate                                          |        | <br>,, I |
| L, T, R, |            | 68-0101    | Spring, cam plate plunger                                              | . ,    | <br>1    |
|          |            |            | *Special material: 9.—EN15.                                            |        |          |

Plate 8



Plate 8
OUTER TIMING COVER, KICKSTART AND FOOTCHANGE

| Model      | Plate Ref. | Spares No. | Description                                                                            | Per Sei |
|------------|------------|------------|----------------------------------------------------------------------------------------|---------|
| L, T, R,   | F 1.       | 70 7853    | Gasket, inner timing cover                                                             | 1       |
| L, T, R,   | F 2.       | 14-6613    | Screw, long, inner timing cover (¼" Unified Coarse×2¼")                                | 3       |
| L. T, R,   | F 3,       | 19-1841    | Contact bundles (Lucia 54410007)                                                       |         |
| L, T, R,   | F 4.       | 04-2203    | Cli