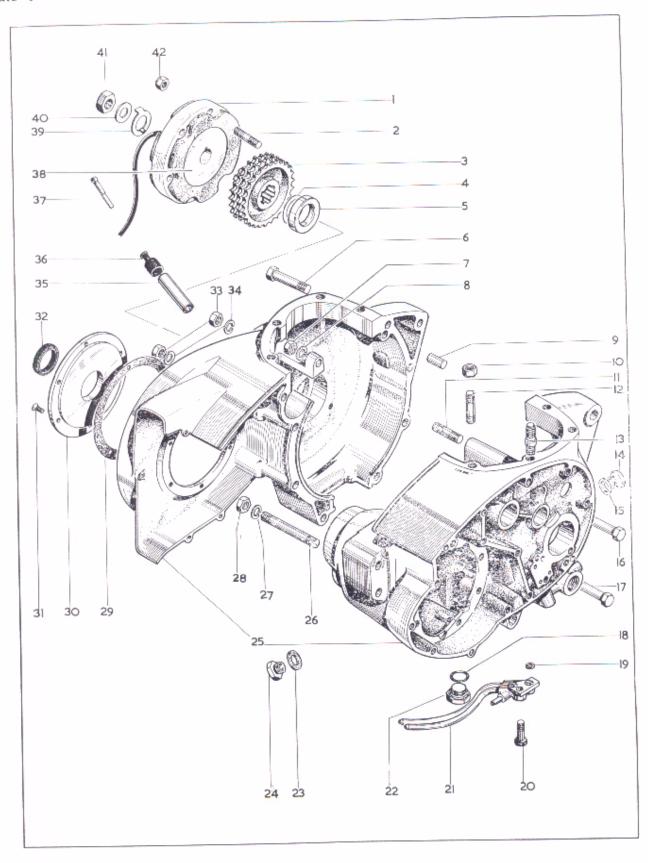

#### INDEX

|          | ASSEMBLIES COMPLETE                            |      |     | Page 9       |
|----------|------------------------------------------------|------|-----|--------------|
| Plate 1  |                                                |      |     | Page 10 - 13 |
| Plate 2  | CYLINDER BARREL, EXHAUST PIPES, VALVES         |      |     | Page 14 - 15 |
|          |                                                |      |     | Page 16 - 17 |
| Plate 3  |                                                |      |     | Page 18 - 19 |
| Plate 4  | CRANKCASE                                      |      |     | Page 20 - 21 |
| Plate 5  | OIL PUMP, GEARBOX SPROCKET                     |      |     | Page 22 - 25 |
| Plate 6  | GEAR CLUSTER, CAMSHAFT                         |      |     | Page 26 - 27 |
| Plate 7  | INNER TIMING COVER, GEARCHANGE MECHANICE       |      |     |              |
| Plate 8  | OUTER TIMING COVER, KICKSTART AND TOOTOGEN     |      |     | Page 28 - 29 |
| Plate 9  | CLUTCH AND PRIMARY CHAINCASE                   | -, - |     | Page 30 - 33 |
| Plate 10 | FRAME, ENGINE SHIELD, BATTERY CARRIER          |      |     | Page 34 - 37 |
| Plate 11 | SWINGING ARM, CENTRE STAND, REAR BRAKE CONTROL |      |     | Page 38 - 41 |
| Plate 12 | HANDRAIL, SUPPORT RAIL, FOOTRESTS              |      |     | Page 42 - 43 |
| Plate 13 | OIL TANK, TOOLBOX, SILENCERS                   |      |     | Page 44 - 45 |
| Plate 14 | SIDECOVERS, AIR CLEANER                        |      | , . | Page 46 - 47 |
|          | STEERING HEAD                                  |      | ,   | Page 48 - 49 |
| Plate 15 |                                                |      |     | Page 50 - 51 |
| Plate 16 | FRONI FORKS                                    |      |     | Page 52 - 53 |
| Plate 17 | FRONT WHEEL                                    |      |     | Page 54 - 57 |
| Plate 18 | REAR WHEEL                                     |      |     |              |
| Plate 19 | FRONT MUDGUARD                                 |      |     | Page 60 - 61 |
| Plate 20 | REAR MUDGUARD AND CHARACOTTES                  |      |     | _            |
| Plate 21 | PETROL TANK (STEEL), TWIN SEAT                 |      |     | Page 62 - 65 |
| Plate 22 | PETROL TANK, HANDLEBAR AND CONTROLS            |      |     | Page 66 - 69 |
| Plate 23 | ELECTRICAL EQUIPMENT                           |      |     | Page 70 - 75 |
| Plate 24 | CARBURETTER                                    |      |     | Page 76 - 77 |
| Plate 25 | TOOLKIT                                        |      |     | Page 78 - 79 |
| Plate 26 | REAR CARRIER WITH PANNIERS                     | . 1  |     | Page 80 - 81 |
| Plate 27 | REAR CARRIER, SHORT SEAT, SAFETY BARS          |      |     | Page 82 - 83 |
|          |                                                |      |     |              |