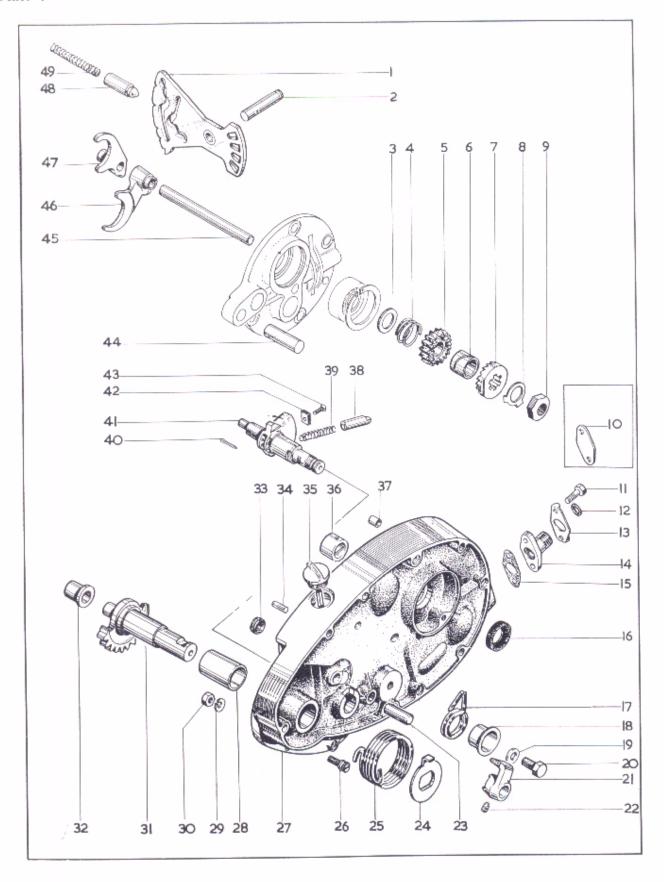

Plate 2

## Plate 2 CYLINDER BARREL, EXHAUST PIPES, VALVES

| Model    | Plate | Ref.       | Spures No. |                               | Desc   | ription | î      |             |       |         | Per Set |
|----------|-------|------------|------------|-------------------------------|--------|---------|--------|-------------|-------|---------|---------|
| L, T, R, | F     | 1.         | 71-1166    | Collet, valve springs         |        |         |        |             |       |         | 8       |
| L, T, R. | F     | 2.         | 71-1165    | Top collar, valve springs     |        |         |        |             |       |         | 4       |
| L, T, R, | F     | 3.         | 71-1177    | Inner valve spring            |        |         |        |             |       | <br>    | 4       |
| L, T, R, | F     | 4.         | 68-0930    | Outer valve spring            |        |         |        |             |       |         | 4       |
| , T, R,  |       | 5.         | 19-7625    | Spark plug cover (Champion    | n WC   | 548)    |        |             |       | <br>    | 2       |
| . F      |       | 6.         | 19-7606    | Spark plug (Champion N3)      |        |         |        |             |       | <br>    | 2       |
| Γ, R     |       | 6.         | 19~7616    | Spark plug (Champion N4)      |        |         |        |             |       | <br>    | 2       |
| L, T, R, | F     | 7.         | 66-0102    | Spark plug washer             |        |         |        |             |       | <br>    | 2       |
| R        |       | 8.         | 68-0662    | Exhaust valve                 |        |         |        |             |       | <br>. : | 2       |
| ., T, F  |       | 8.         | 68-0663    | Exhaust valve                 |        |         |        |             | , .   | <br>    | 2       |
| ., T     |       | 9.         | 70-9127    | Exhaust pipe (left-hand)      |        |         |        |             |       | <br>    | I       |
| , T      | 1     | 0.         | 70-9890    | Cross tube, exhaust pipe      |        |         |        |             |       | <br>    | 1       |
| ., T     |       | 1.         | 70-9130    | Exhaust pipe (right-hand)     |        |         |        |             |       | <br>    | 1       |
| . T      |       | 12.        | 14-0204    | Bolt, cross tube clip (14" U  |        |         |        |             |       | <br>    | 4       |
| . T      |       | 13.        | 70-9627    | Cross tube clip               |        |         |        |             |       |         | 2       |
| ., T     |       | 4.         | 70-9625    | Cap, cross tube clip          |        |         |        |             |       |         | 8       |
| L, T     |       | 15.        | 14-0301    | Nut for bolt, line 12 (1/4" U |        |         |        |             |       |         | 4       |
| ., T, R  |       | 16.        | 42-2848    | Finned collar, exhaust pipes  |        |         |        |             |       |         | 2       |
| ., T, R  |       | 17.        | 14-0301    | Nut for screw, line 20 (1/4"  |        |         |        |             |       |         | 2       |
| R. 1, 10 |       | 18.        | 68-2789    | Exhaust pipe (left-hand)      |        |         |        |             |       |         | 1       |
| L. T. R  |       | 19.        | 29-0541    | Lockwasher for nut, line 17   |        |         |        |             |       | <br>    | 2       |
| ., T, R  |       | 20.        | 14-0609    | Screw, finned collar (1/4" Un |        |         |        |             |       |         | 2       |
| R.       |       | 21.        | 68-2794    | Tie bracket, exhaust pipes    |        |         |        |             |       |         | ĺ       |
| R        |       | 22.        |            | Exhaust pipe (right-hand)     |        |         |        |             |       | <br>    | ì       |
|          |       |            | 68-2791    | Spring washer for bolt, line  | 24:71  | 188     |        |             |       | <br>    | 2       |
| }        |       | 23.<br>24. | 82-9020    |                               |        |         |        |             |       |         | 2       |
| R        |       |            | 02-0220    | Bolt, tie bracket to exhaust  | _      |         |        |             |       |         | i       |
|          |       | 25.        | 70-9198    |                               |        |         |        | Cinny I/    |       |         | 2       |
| F        |       | 26.        | 14-0101    | Bolt, tie bracket to exhaust  |        |         |        |             |       |         |         |
| F        |       | 27.        | 82-9020    | Spring washer for bolt, line  |        |         |        |             |       |         | 2       |
| F        |       | 28.        | 70-9200    | Exhaust pipe (right-hand)     |        |         |        |             |       | -       | 1       |
| L, T, R, |       | 29.        | 71-1036    | Cylinder base gasket          |        |         |        |             |       |         | 1       |
| R        |       | 30.        | 68-0365    | Inlet push rod                |        |         |        |             | 1 1   | <br>    | 2       |
| ., T, F  |       | 30.        | 68-0370    | Inlet push rod                |        |         |        |             |       | <br>    | 2       |
| L, T, R, |       | 31.        | 68-0362    | Inlet and exhaust tappet      | 1.1    |         |        |             | 1 1   | <br>    | 4       |
| T, R,    |       | 32.        | 68-0163    | Tappet circlip                |        |         |        |             |       | <br>    | 4       |
| 3        |       | 33.        | 68-0367    | Exhaust push rod              |        |         |        | 4 4         |       | <br>    | 2       |
| _, T, F  |       | 33.        | 68-0372    | Exhaust push rod              |        |         |        |             | 1.1   | <br>    | 2       |
| _, T, F  |       | 34.        | 71-1195    | Cylinder barrel complete      |        |         |        |             |       | <br>    | į.      |
| ₹        | 3     | 34.        | 71-1196    | Cylinder barrel complete      |        | 4 *     | 1.2    |             |       | <br>    | į.      |
| L, T, F  | 3     | 35.        | 68-0827    | Cylinder head gasket          |        |         |        | - 1         |       | <br>    | ł       |
| R        | 3     | 35.        | 68-0828    | Cylinder head gasket          |        |         |        |             |       | <br>    | 1       |
| L, F     | 3     | 36.        | 65-1417    | Carburetter gasket            |        |         | 1.0    | - 1         |       | <br>    | 2       |
| ., F     | 3     | 37.        | 70-7821    | Carburetter insulating washe  | Т      |         |        |             |       | <br>    | 2       |
| ., F     | 3     | 38.        | 42-4476    | Nut, carburetter stud (5 " B  | ritish | Standa  | rd Cy  | /cle)       |       | <br>    | 4       |
| ., F     | 3     | 39.        | 68-0018    | Carburetter stud (5 British   | Stano  | lard C  | ycle/F | British Sta | ndard |         |         |
|          |       |            |            | $Fine \times 1\frac{3}{8}$ ") |        |         |        |             |       | <br>    | 4       |
| }        | - 4   | 10.        | 68-0661    | Inlet valve                   |        |         |        |             |       | <br>    | 2       |
| ., T, F  | 4     | 10.        | 68-0665    | Inlet valve                   |        |         |        |             |       | <br>    | 2       |
|          |       | 11.        | 68-0809    | Valve guide, inlet and exhau  |        |         |        |             |       |         | 4       |
| L, T, R, | F 4   | *1.        | 00-0009    | raise gaide, made and emilia  | 400    |         |        |             |       |         |         |