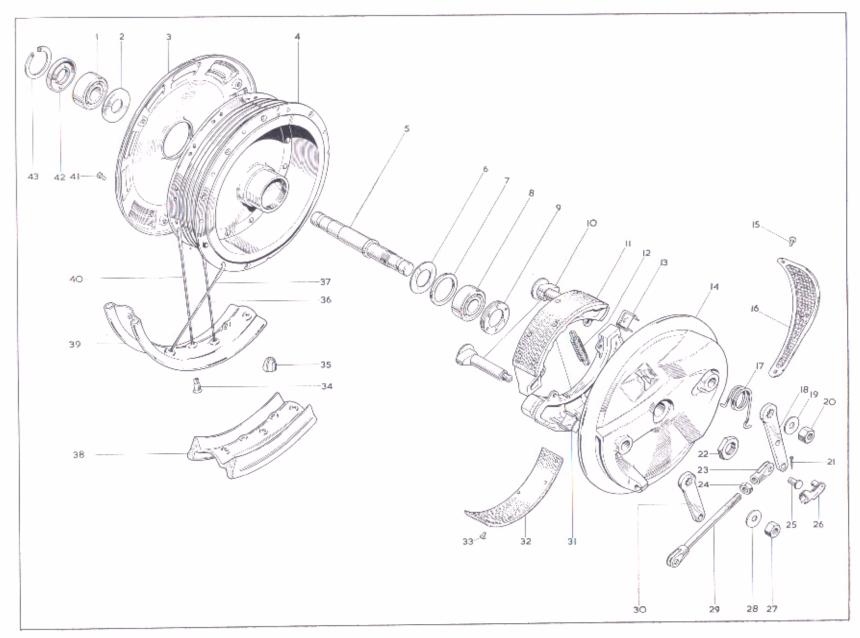

# ASSEMBLIES COMPLETE, ENSEMBLE COMPLET, TIELE-MONTAGE KOMPLETT, ASEMBLI COMPLETO

| Model<br>Modèle<br>Typen<br>Modelos | Spares Number<br>No. de pièce<br>Ersatzteil-Nr.<br>No. de repuesto | Description                      | Designation                     | Beschreibung                              | Descripción                       |
|-------------------------------------|--------------------------------------------------------------------|----------------------------------|---------------------------------|-------------------------------------------|-----------------------------------|
|                                     |                                                                    |                                  |                                 |                                           |                                   |
| L                                   | 70-7713                                                            | Engine complete less Carburetter | Moteur complet sans carburateur | Motor komplett ohne Vergaser              | Motor completo sin carburador     |
| F                                   | 70-7726                                                            | Engine complete less Carburetter | Moteur complet sans carburateur | Motor komplett ohne Vergaser              | Motor completo sin carburador     |
| S                                   | 70-7716                                                            | Engine complete less Carburetter | Moteur complet sans carburateur | Motor komplett ohne Vergaser              | Motor completo sin carburador     |
| T                                   | 70-7714                                                            | Engine complete less Carburetter | Moteur complet sans carburateur | Motor komplett ohne Vergaser              | Motor complete sin carburador     |
| R                                   | 70-7715                                                            | Engine complete less Carburetter | Moteur complet sans carburateur | Motor komplett ohne Vergaser              | Motor completo sin carburador     |
| L, S, T, F                          | 68-733                                                             | Crankshaft and Flywheel Assembly | Vilebrequin et volant complet   | Kurbelwelle und Schwungmasse<br>komplett. | Cigüeñal y volante completo       |
| R                                   | 68-737                                                             | Crankshaft and Flywheel Assembly | Vilebrequin et volant complet   | Kurbelwelle und Schwungmasse<br>komplett. | Cigüeñal y volante completo       |
| L, S, T, R, F                       | 68-3270                                                            | Clutch complete                  | Embrayage complet               | Kupplung komplett                         | Embrague completo                 |
| L, S, T, R, F                       | 68-941                                                             | Oil Pump complete                | Pompe à huile complet           | Ölpumpe komplett                          | Bomba de aceite completo          |
| L, S, T, R                          | 82-8281                                                            | Frame complete                   | Cadre complet                   | Rahmen komplett                           | Cuadro completo                   |
| L. S                                | 97-2500                                                            | Front Fork complete              | Fourche avant complet           | Vordergabel komplett                      | Horquilla delantera completo      |
| T. R                                | 68-5165                                                            | Front Fork complete              | Fourche avant complet           | Vordergabel komplett                      | Horquilla delantera completo      |
| F                                   | 97-2556                                                            | Front Fork complete              | Fourche avant complet           | Vordergabel komplett                      | Horquilla delantera completo      |
| 1., F                               | 37-2237                                                            | Front Wheel complete (WM2-19)    | Roue avant complet              | Vorderrad komplett                        | Rueda delantera completo          |
| T, R                                | 68-5555                                                            | Front Wheel complete (WM2-19)    | Roue avant complet              | Vorderrad komplett                        | Rueda delantera completo          |
| S                                   | 37-2238                                                            | Front Wheel complete (WM2-19)    | Roue avant complet              | Vorderrad komplett                        | Rueda delantera completo          |
| L, T, R, F                          | 68-6145                                                            | Rear Wheel complete (WM3-18)     | Roue arrière complet            | Hinterrad komplett                        | Rueda trasera completo            |
| S                                   | 68-6146                                                            | Rear Wheel complete (WM3-18)     | Roue arrière complet            | Hinterrad komplett                        | Rueda trasera completo            |
| L, S, F                             | 37-2236                                                            | Front Hub complete               | Moyeau de roue avant complet    | Vorderradnabe komplett                    | Cuebo de rueda delantera completo |
| T. R                                | 68-5535                                                            | Front Hub complete               | Moyeau de roue avant complet    | Vorderradnabe komplett                    | Cuebo de rueda delantera completo |
| L, S, T, R, F                       | 68-6114                                                            | Rear Hub complete                | Moyeau de roue arrière complet  | Hinterradnabe komplett                    | Cuebo de rueda trasera completo   |