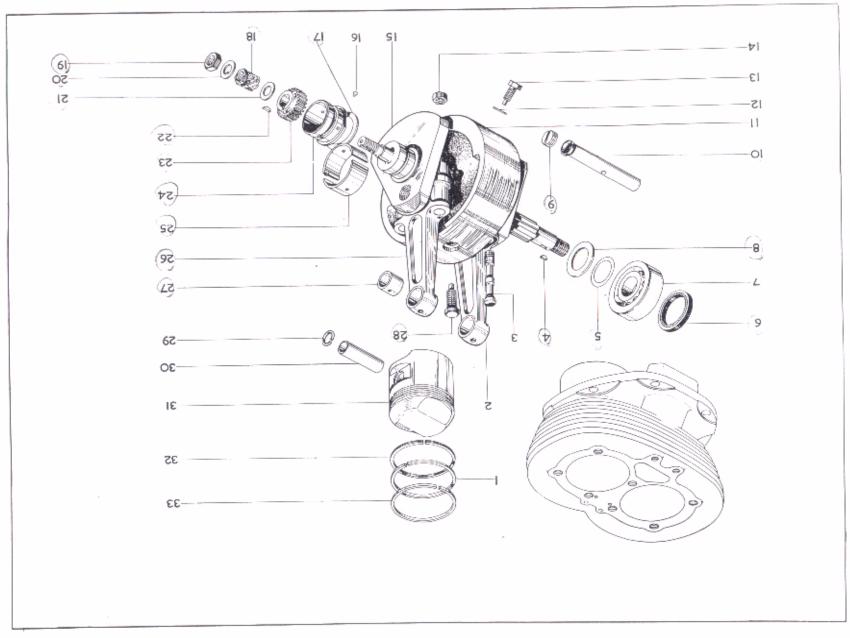

# CRANKSHAFT, VILEBREQUIN, KURBELWELLE, CIGÜEÑAL

| er Set<br>ar Jeu<br>r. Satz<br>nego de | d<br>d                                                                                                                                  | grudiendses8                                                                                                                                    | Designation                                                                                                                  | Description                                                                                                                                           | Spares Number<br>No. de pièce<br>Ersatzteil-Nr.<br>No. de repuesto                                                   | Model<br>Modèle<br>Typen<br>Modelos               |
|----------------------------------------|-----------------------------------------------------------------------------------------------------------------------------------------|-------------------------------------------------------------------------------------------------------------------------------------------------|------------------------------------------------------------------------------------------------------------------------------|-------------------------------------------------------------------------------------------------------------------------------------------------------|----------------------------------------------------------------------------------------------------------------------|---------------------------------------------------|
| 7<br>7<br>7                            | Segmento<br>Segmento<br>Varilla de acoplamiento (izquierdo)<br>Tornillo                                                                 | Kolbenring<br>Kolbenring<br>Pleuelstange (links)<br>Schraubs                                                                                    | Segment<br>Segment<br>Bielle (gauche)                                                                                        | Piston Ring (taper) Piston Ring (taper) Connecting Rod (left-hand)                                                                                    | 1, 68-357*<br>1, 68-354*<br>1, 68-649                                                                                | L.S. T. B. F.                                     |
| bpor s                                 | Chaveta Woodruff as<br>Espesor (,0762 mm.)                                                                                              | Ausgleichsscheibe (.0762 mm.)<br>Ausgleichsscheibe (.0762 mm.)<br>Ausgleichsscheibe (.127 mm.)                                                  | Boulon<br>Clavette<br>Rondelle d'epaisseur (.0762 mm.)<br>Rondelle d'epaisseur (.127 mm.)                                    | Connecting Rod Bolt Crankshaft Key Shim (5003')                                                                                                       | 5, 65-153<br>6, 65-153<br>6, 65-153<br>6, 65-153<br>7, 65-153                                                        | 1, S, T, R, F<br>L, S, T, R, F<br>L, S, T, R, F   |
| s regd.                                |                                                                                                                                         | Ausgleichsscheibe (.254 mm.)<br>Simmerring<br>Lager                                                                                             | Rondelle d'epaissue (.254 mm.)<br>Joint d'huile<br>Roulement                                                                 | Shim (,005°)<br>Shim (,010°)<br>Gel Seal<br>Bearing                                                                                                   | \$79 89 'L<br>\$19-19 '9<br>\$19-89 'S<br>\$19-89 'S                                                                 | 1, 5, T, R, F<br>1, 5, T, R, F<br>1, 5, T, R, F   |
|                                        | Tapon<br>Taba par aceile<br>Volante                                                                                                     | Stange<br>Stopien<br>Schwungmasse<br>Schwungmasse                                                                                               | I 1ge<br>Bouchon<br>Polsan Pour huile<br>Volsan                                                                              | Retaining Cup<br>Oil Tube Plug<br>Oil Tube<br>Flywheel                                                                                                | 85-89 '8<br>9, 68-189 '01<br>581-89 '01<br>579-89 '11                                                                | L.S.T.R. F<br>L.S.T.R. F<br>L.S.T.R. F            |
| 2 2                                    | Volante<br>Arandela<br>Trorillo                                                                                                         | Зерияпре<br>Зерияпре<br>Зерияпре                                                                                                                | Volant<br>Rondelie<br>Boulon                                                                                                 | Flywheel<br>Washer<br>Bolt                                                                                                                            | 11, 68–882<br>12, 68–882<br>13, 68–880                                                                               | E. S. T. R. F.                                    |
| -                                      | Tuerca<br>Cigüeñal<br>Pasador<br>Anillo de empuje                                                                                       | Murter<br>Kurbelwelle<br>Passtift<br>Druckscheibe                                                                                               | Ecrou<br>Vilebrequin<br>Goujon<br>Goujon                                                                                     | Nut<br>Crankshaft<br>Dowel                                                                                                                            | 15, 68-734<br>15, 68-734<br>16, 67-793                                                                               | L, S, T, R, F                                     |
|                                        | Piñón<br>Tuerca<br>Teno                                                                                                                 | Ritzel<br>Mutter<br>Sicherung                                                                                                                   | Rondelle de butée<br>Pignon<br>Ferou<br>Ecrou<br>Rondelle frein                                                              | Thrust Washer<br>Pholon<br>Crankshaft Mut<br>Lockwasher                                                                                               | 18, 68–50<br>18, 68–50<br>19, 67–643<br>20, 67–644                                                                   | L. S. T. R. F<br>L. S. T. R. F<br>L. S. T. R. F   |
|                                        | Arandela<br>Chaveta<br>Piñón                                                                                                            | Scheibe<br>Rundkeil<br>Ritzel                                                                                                                   | Rondelle<br>Clavette<br>Pignon                                                                                               | Washer<br>Pinion Key<br>Pinion                                                                                                                        | 22. 67-645<br>22. 40-3150<br>23. 67-645                                                                              | L, S, T, R, F                                     |
| ,                                      | Casquillo (—,254 mm.)<br>Casquillo (—,258 mm.)<br>Casquillo (—,508 mm.)                                                                 | Büchse (—,254 mm.)<br>Büchse (—,554 mm.)<br>Büchse (—,508 mm.)                                                                                  | Douille (—,254 mm.)<br>Douille (—,254 mm.)<br>Douille (—,508 mm.)                                                            | Resh (standard)<br>Resh (—:010.°)<br>Resh (—:020.°)                                                                                                   | 74, 68–647<br>74, 68–647<br>74, 68–648                                                                               | LSTR.E                                            |
| 7<br>7<br>7                            | Chumacera (—, 254 mm.) Chumacera (—, 508 mm.) Chumacera (—, 508 mm.) Chumacera (—, 762 mm.) Varilla de acoplamiento (derecho) Casquillo | Lager Schale (—.254 mm.)<br>Lager Schale (—.254 mm.)<br>Lager Schale (—.762 mm.)<br>Lager Schale (—.762 mm.)<br>Pleuelstange (rechts)<br>Büchse | Coquille de palier (—,254 mm.) Coquille de palier (—,508 mm.) Coquille de palier (—,508 mm.) Bielle (droite) Bielle (droite) | Bearing Shell (standard) Bearing Shell (~.010°) Bearing Shell (~.020°) Bearing Shell (~.030°) Connecting Rod (right-hand) Connecting Rod (right-hand) | 72. 67-298<br>26. 68-53<br>25. 67-1433<br>25. 67-1432<br>25. 67-1432<br>25. 67-1430<br>25. 67-1430                   | LS, T, R, F                                       |
| 7<br>7<br>7<br>7                       | Tornilo Freno Bulón de embolo Bulón de embolo Embolo completo (9 : 1)                                                                   | Schraube<br>Sprengring<br>Kolbenbolzen<br>Kolben komplett (9 : 1)<br>Kolben komplett (9 : 1)                                                    | nolond<br>Arrêtoir<br>Axe de piston<br>Axe de piston<br>Axe de complet (9 : 1)                                               | Flywheel Bolt<br>Girelip<br>Gudgeon Pin<br>Gudgeon Pin<br>Giston complete (9 : 1)                                                                     | 30' 68-563<br>30' 68-763<br>30' 62-440<br>56' 69-624<br>78' 68-681                                                   | L, S, T, R, F<br>L, S, T, R, F<br>1, S, T, F<br>K |
| 7<br>7<br>7<br>7                       | Embolo completo (10,5 : 1) Embolo completo (9 : 1) Segmento Segmento Segmento Segmento (superior) Segmento (superior)                   | Kolben komplett (10.5 : 1) Kolben komplett (9 : 1) Kolbenring Kolbenring Kolbenring Kolbenring                                                  | Piston complet (10.5 : 1) Piston complet (9 : 1) Segment Segment (dessus) Segment (dessus) Segment (dessus)                  | Piston complet (10.5 : 1) Piston complete ( 9 : 1) Piston Ring (scraper) Piston Ring (scraper) Piston Ring (top) Piston Ring (top)                    | *967-89 '88<br>*957-89 '88<br>*75 '89 '78<br>*75 '89 '78<br>*76 '89 '78<br>*76 '89 '78<br>*76 '89 '78<br>*76 '89 '78 | L,S,T, F                                          |
|                                        | *Vide pagina 6.                                                                                                                         | *Siche Seite 6.                                                                                                                                 | «Уоусх раде б.                                                                                                               | *See page 6.                                                                                                                                          |                                                                                                                      |                                                   |