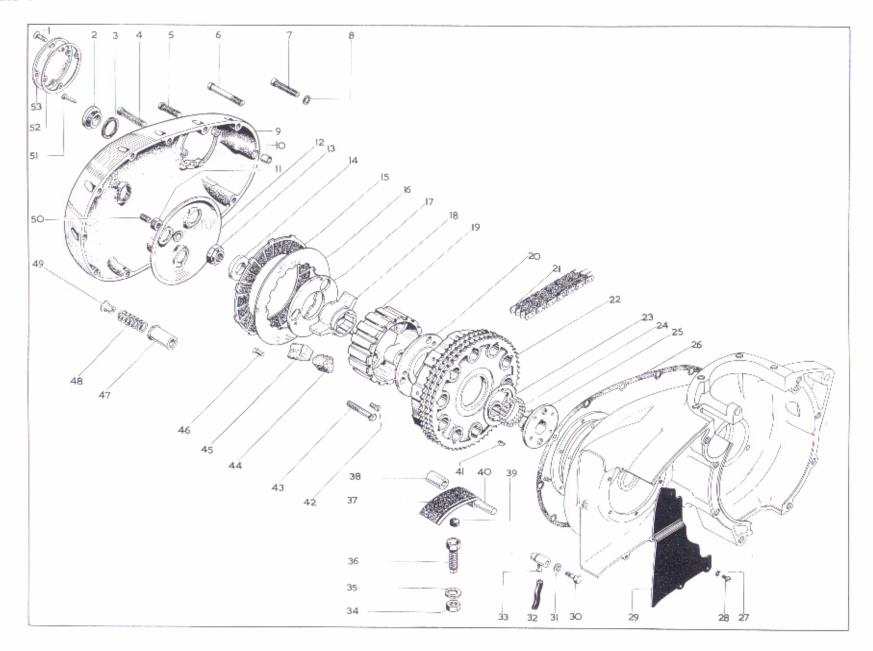

# CYLINDER, CYLINDRE, ZYLINDER, CILINDRO EXHAUST PIPES, TUYAU D'ECHAPPEMENT, AUSPUFFROHR, TUBO DE ESCAPE

| Model<br>Modèle<br>Typen<br>Modelos | Spares Number<br>No, de pièce<br>Ersatzteil-Nr.<br>No, de repuesto | Description               | Designation                  | Beschreibung         | Descripción                  | Per Set<br>Par jeu<br>Pr. Satz<br>Juego de |
|-------------------------------------|--------------------------------------------------------------------|---------------------------|------------------------------|----------------------|------------------------------|--------------------------------------------|
|                                     |                                                                    |                           |                              |                      | D. C A.1 alliandos           | 1                                          |
| L, S, T, R, F                       | 1. 68-158                                                          | Collet                    | Collet                       | Kiel                 | Refuerzo del cilindro        | 4                                          |
| L, S, T, R, F                       | 2. 68-166                                                          | Collar                    | Bague d'arrêt                | Stellring            | Anillo móvil aprisionado     | 4                                          |
| L, S, T, R, F                       | 3. 68-805                                                          | Valve Spring (inner)      | Ressort (intérieur)          | Feder (innen)        | Resorte (interior)           | 4                                          |
| L, S, T, R, F                       | 4. 68-930                                                          | Valve Spring (outer)      | Ressort (extérieur)          | Feder (aussen)       | Resorte (exterior)           | 4                                          |
| L, S, T, R, F                       | 5. 68-809                                                          | Valve Guide               | Guide de soupape             | Ventilführung        | Guia de valvula              | 4                                          |
| L, S, T, F                          | 6. 68-665                                                          | Inlet Valve               | Soupape d'admission          | Einlassventil        | Valvula de admisión          | 2                                          |
| R                                   | 6. 68-661                                                          | Inlet Valve               | Soupape d'admission          | Einlassventil        | Valvula de admisión          | 2                                          |
| L, S, T, R, F                       | 7. 19-7108                                                         | Carburetter 'O' Ring      | Bague 'O'                    | 'O' Ring             | Anillo 'O'                   | 2                                          |
| L, S, T, F                          | 8. 68-827                                                          | Gasket                    | Joint                        | Dichtung             | Empaquetadura                |                                            |
| R                                   | 8. 68-828                                                          | Gasket                    | Joint                        | Dichtung             | Empaquetadura                |                                            |
| L, S, F                             | 9. 65-1417                                                         | Gasket                    | Joint                        | Dichtung             | Empaquetadura                | 2                                          |
| L, S, F                             | 10, 70-7821                                                        | Washer                    | Rondelle                     | Scheibe              | Arandela                     | 2                                          |
| L, S, T, R                          | 11. 70-7823                                                        | Gasket                    | Joint                        | Dichtung             | Empaquetadura                |                                            |
| L, S, F                             | 12. 68-18                                                          | Carburetter Stud          | Goujon                       | Stehbolzen           | Esparago                     | 4                                          |
| L, S, F                             | 13, 42-4476                                                        | Stud Nut                  | Écrou                        | Mutter               | Tuerca                       | 4                                          |
| L, S, T, F                          | 14. 68-372                                                         | Push Road (exhaust)       | Tige de culbuteur            | Schubstangerohr      | Tubo de la varilla de empuje | 2                                          |
| R                                   | 14. 68-367                                                         | Push Rod (exhaust)        | Tige de culbuteur            | Schubstangerohr      | Tubo de la varilla de empuje | 2                                          |
| L, S, T, R, F                       | 15. 68-163                                                         | Tappet Circlip            | Arrêtoir                     | Sprengring           | Freno                        | 4                                          |
| L, S, T, R, F                       | 16, 68-362                                                         | Tappet                    | Poussoir                     | Stössel              | Botador de valvula           | 4                                          |
| L, S, T, F                          | 17. 68-370                                                         | Push Rod (inlet)          | Tige de culbuteur            | Schubstangerohr      | Tubo de la varilla de empuje | 2                                          |
| R                                   | 17. 68-365                                                         | Push Rod (inlet)          | Tige de culbuteur            | Schubstangerohr      | Tubo de la varilla de empujo | 2                                          |
| F                                   | 18. 42-2699                                                        | Shield                    | Plaque latéral               | Seitenschild         | Placa lateral                | 2                                          |
| F                                   | 19. 42-2701                                                        | Screw                     | Vis                          | Schraube             | Tornillo                     | 4                                          |
| F                                   | 20. 2-220                                                          | Bolt                      | Boulon                       | Schraube             | Tornillo                     | 2                                          |
|                                     | 21. 2-1462                                                         | Spring Washer             | Rondelle frein               | Sicherung            | Freno                        | 2                                          |
| -                                   | 22. 68-2772                                                        | Bracket                   | Bride                        | Verstrebung          | Soporte                      |                                            |
| =                                   | 23. 82-8420                                                        | Exhaust Pipe (right-hand) | Tuyau d'échappement (droite) | Auspuffrohr (rechts) | Tubo de escape (derecho)     |                                            |
| F                                   | 24. 82-8418                                                        | Exhaust Pipe (left-hand)  | Tuyau d'échappement (gauche) | Auspuffrohr (links)  | Tubo de escape (izquierdo)   |                                            |
| F                                   | 25. 68-2802                                                        | Bracket                   | Bride                        | Verstrebung          | Soporte                      | 2                                          |
| -                                   | 26. 24-8784                                                        | Spring Washer             | Rondelle frein               | Sicherung            | Freno                        | 2                                          |
| F                                   |                                                                    |                           |                              | -                    | Tornillo                     | 2                                          |
| F                                   | 27. 24-7148                                                        | Bolt                      | Boulon                       | Schraube             |                              | -                                          |
| L, S, T, R                          | 28. 68-2791                                                        | Exhaust Pipe (right-hand) | Tuyau d'échappement (droite) | Auspuffrohr (rechts) | Tubo de escape (derecho)     |                                            |
| L, S, T, R                          | 29. 68-2794                                                        | Tie Bracket               | Bride                        | Verstrebung          | Soporte                      | 2                                          |
| L, S, T, R                          | 30. 2-1462                                                         | Spring Washer             | Rondelle frein               | Sicherung            | Freno                        | 2                                          |
| L, 5, T, R                          | 31. 2-220                                                          | Bolt                      | Boulon                       | Schraube             | Tornillo                     | 2                                          |
| L, S, T, R, F                       | 32, 21-6187                                                        | Screw                     | Vis                          | Schraube             | Tornillo                     | 2                                          |

# CYLINDER, CYLINDRE, ZYLINDER, CILINDRO EXHAUST PIPES, TUYAU D'ECHAPPEMENT, AUSPUFFROHR, TUBO DE ESCAPE

| Model<br>Modèle<br>Typen<br>Modelos | Spares Number<br>No, de pièce<br>Ersatzteil-Nr,<br>No, de repuesto | Description              | Designation                  | Beschreibung        | Descripción                | Per Set<br>Par jeu<br>Pr. Satz<br>Juego de |
|-------------------------------------|--------------------------------------------------------------------|--------------------------|------------------------------|---------------------|----------------------------|--------------------------------------------|
| L, S, T, R, F                       | 33. 29 541                                                         | Washer                   | Rondelle                     | Scheibe             | Arandela                   | 2                                          |
| L, S, T, F                          | 34, 68-886                                                         | Cylinder Barrel          | Cylindre                     | Zylinder            | Cilindro                   |                                            |
| R                                   | 34, 68-888                                                         | Cylinder Barrel          | Cylindre                     | Zylinder            | Cilindro                   |                                            |
| L, S, T, R                          | 35, 68-2789                                                        | Exhaust Pipe (left-hand) | Tuyau d'échappement (gauche) | Auspuffrohr (links) | Tubo de escape (izquierdo) |                                            |
| L, S, T, F                          | 36, 68-663                                                         | Exhaust Valve            | Soupape d'échappement        | Auslassventil       | Valvula de escape          | 2                                          |
| R                                   | 36, 68-662                                                         | Exhaust Valve            | Soupape d'échappement        | Auslassventil       | Valvula de escape          | 2                                          |
| L, S, T, R, F                       | 37. 68-931                                                         | Spring Cup               | Siége de ressort             | Hülse               | Copa                       | 4                                          |
| L, S, T, R, F                       | 38, 19-7621                                                        | Plug Cover               | Couvercle                    | Schutzkappe         | Tapa                       | 2                                          |
| L, S, F                             | 39, 19-7606                                                        | Spark Plug               | Bougie d'allumage            | Zündkerze           | Bujia                      | 2                                          |
| T, R                                | 39, 19-7616                                                        | Spark Plug               | Bougie d'allumage            | Zündkerze           | Bujia                      | 2                                          |
| L, S, T, R, F                       | 40, 66-102                                                         | Washer                   | Rondelle                     | Scheibe             | Arandela                   | 2                                          |
| L, S, T, R, F                       | 41. 21-5102                                                        | Nut                      | Écrou                        | Mutter              | Tuerca                     | 2                                          |
| L, S, T, R, F                       | 42. 42-2848                                                        | Collar                   | Bague d'arrêt                | Stellring           | Anillo móvil aprisionado   | 2                                          |