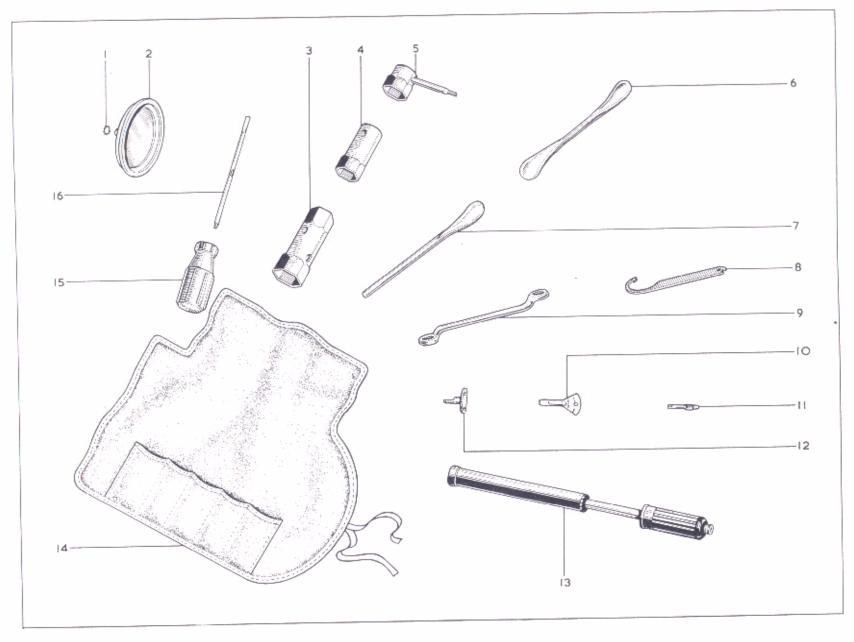

#### Page Seite INDEX, GRUPPEVERZEICHNIS, INDICE Pagina. Dirección 48 - 49 Steering Direction Lenkung Vordergabel Horquilla delantera 50 - 51Front Fork Fourche avant Rueda delantera 52 - 55Front Wheel Roue avant Vorderrad 56 - 59 Roue arrière Hinterrad Rueda trasera Rear Wheel Schutzblech Guardabarros 60 - 63Mudguards Garde-boue Petrol Tank (steel) Réservoir d'essence Benzintank Deposito de combustible 64 - 67Doppelsitz Asiento doble Selle double Twinseat Réservoir d'essence (verre Benzintank (kunststoffglass) Deposito de combustible Petrol Tank (fibreglass) 68 - 71de fibrille). (vidrio de fibre). Manillar y mandos Handlebar and Controls Guidon et commandes Lenker und Steurung Equipo electrico Electrical Equipment Equipement electrique Elektr. Ausrüstung 72 - 77 Carburateurs Vergaser Carburadors 78 - 79 Carburetters Tools Outils Werkzeuge Herramientos 80 - 81