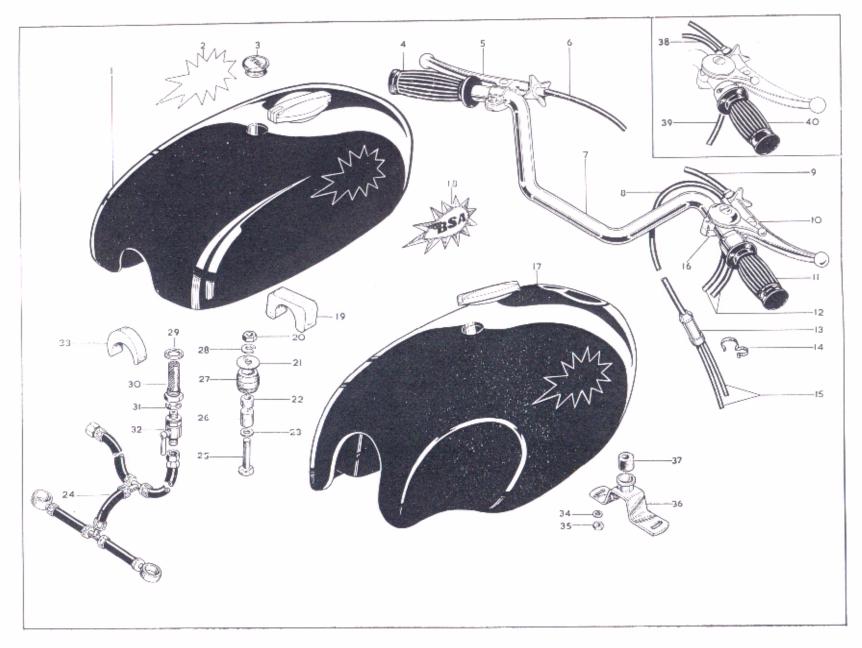

#### Page Seite INDEX, GRUPPEVERZEICHNIS, INDICE Pagina. Dirección 48 - 49 Steering Direction Lenkung Vordergabel Horquilla delantera 50 - 51Front Fork Fourche avant Rueda delantera 52 - 55Front Wheel Roue avant Vorderrad 56 - 59 Roue arrière Hinterrad Rueda trasera Rear Wheel Schutzblech Guardabarros 60 - 63Mudguards Garde-boue Petrol Tank (steel) Réservoir d'essence Benzintank Deposito de combustible 64 - 67Doppelsitz Asiento doble Selle double Twinseat Réservoir d'essence (verre Benzintank (kunststoffglass) Deposito de combustible Petrol Tank (fibreglass) 68 - 71de fibrille). (vidrio de fibre). Manillar y mandos Handlebar and Controls Guidon et commandes Lenker und Steurung Equipo electrico Electrical Equipment Equipement electrique Elektr. Ausrüstung 72 - 77 Carburateurs Vergaser Carburadors 78 - 79 Carburetters Tools Outils Werkzeuge Herramientos 80 - 81