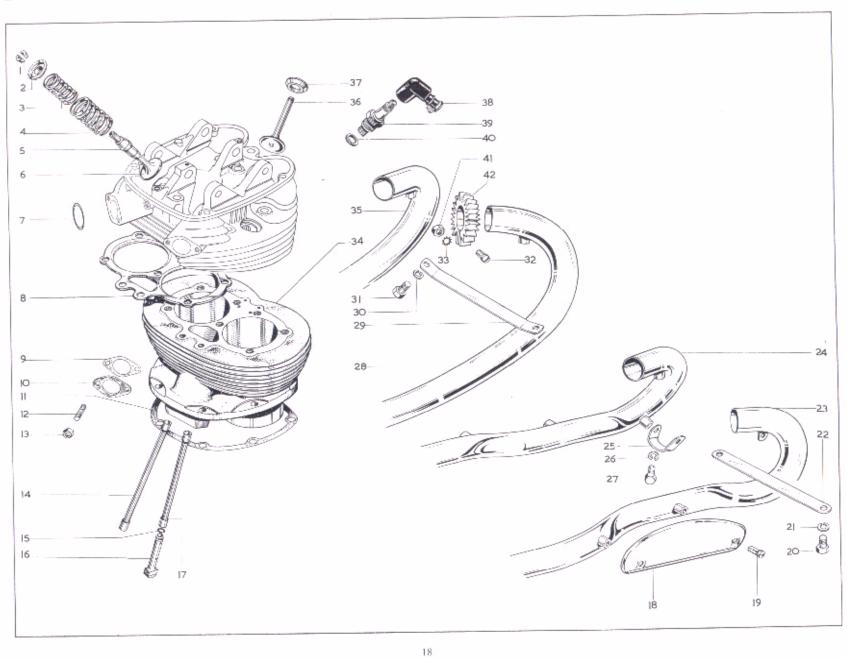

### CYLINDER HEAD, CULASSE, ZYLINDERKOPF, CULATA

| Model<br>Modèle<br>Typen<br>Modelos | Spares Number<br>No, de pièce<br>Ersatzteil-Nr.<br>No, de repuesto | Description               | Designation                     | Beschreibung                  | Descripción                                       | Per Set<br>Par jeu<br>Pr. Satz<br>Juego de |
|-------------------------------------|--------------------------------------------------------------------|---------------------------|---------------------------------|-------------------------------|---------------------------------------------------|--------------------------------------------|
|                                     |                                                                    |                           |                                 |                               |                                                   |                                            |
| R                                   | 00-3166                                                            | Decoke Set                | Jue de joint pour décalaminage  | Dichtungsatz für Zylinderkopf | Juego de empaquetaduras para<br>descarbonización. |                                            |
| L, S, T, F                          | 00-3167                                                            | Decoke Set                | Jue de joint pour décalaminage  | Dichtungsatz für Zylinderkopf | Juego de empaquetaduras para<br>descarbonización. |                                            |
| R                                   | 00-3308                                                            | Full Gasket Set           | Pochette de joints              | Dichtungsatz                  | Juego de empaquetaduras                           |                                            |
| ., S, T, F                          | 00 3309                                                            | Full Gasket Set           | Pochette de joints              | Dichtungsatz                  | Juego de empaquetaduras                           |                                            |
| L, S, T, R, F                       | 1. 68-137                                                          | Nut                       | Écrou                           | Mutter                        | Tuerca                                            | 2                                          |
| ., S, T, R, F                       | 2. 2-525                                                           | Washer                    | Rondelle                        | Scheibe                       | Arandela                                          | 6                                          |
| L, S, T, R, F                       | 3. 68-87                                                           | Stud (rear)               | Goujon (arrière)                | Stehbolzen (hinter)           | Esparago (trasera)                                |                                            |
| L, S, T, R, F                       | 3. 68-876                                                          | Stud (vorder)             | Goujon (avant)                  | Stehbolzen (front)            | Esparago (delantera)                              |                                            |
| L, S, T, R, F                       | 4. 68-344                                                          | Nut                       | Écrou                           | Mutter                        | Tuerca                                            | 2                                          |
| L, S, T, R, F                       | 5. 68-192                                                          | Spindle                   | Arbre                           | Welle                         | Arbol                                             | 2                                          |
| L, S, T, R, F                       | 6. 40-158                                                          | Washer                    | Rondelle                        | Scheibe                       | Arandela                                          | 2                                          |
| L, S, T, R, F                       | 7. 40-156                                                          | Spring                    | Ressort                         | Feder                         | Resorte                                           | 2                                          |
| L, S, T, R, F                       | 8. 68 147                                                          | Inlet Rocker (left-hand)  | Culbuteur-admission (gauche)    | Einlasskipphebel (links)      | Brazo oscilantes admisión<br>(izquierdo).         |                                            |
| L, S, T, R, F                       | 9. 40-158                                                          | Washer                    | Rondelle                        | Scheibe                       | Arandela                                          | 4                                          |
| I., S, T, R, F                      | 10. 68-149                                                         | Inlet Rocker (right-hand) | Culbuteur-admission (droite)    | Einlasskipphebel (rechts)     | Brazo oscilantes admisión (derec                  | :ho)                                       |
| L, S, T, R, F                       | 11. 67-283                                                         | Bolt (short)              | Boulon (court)                  | Schraube (kurz)               | Tornillo (corto)                                  |                                            |
| L, S, T, R, F                       | 12. 68-337                                                         | Bolt (long)               | Boulon (longue)                 | Schraube (lang)               | Tornillo (largo)                                  | 2                                          |
| l., S, T, R, F                      | 13. 2-923                                                          | Washer                    | Rondelle                        | Scheibe                       | Arandela                                          | 2                                          |
| L, S, T, R, F                       | 14. 40-483                                                         | Stud Nut                  | Écrou                           | Mutter                        | Tuerca                                            | 4                                          |
| L, S, T, R, F                       | 15. 2-2138                                                         | Washer                    | Rondelle                        | Scheibe                       | Arandela                                          | 7                                          |
| L. S. T. R. F                       | 16. 29-2089                                                        | Oil Pipe Nut              | Écrou                           | Mutter                        | Tuerca                                            |                                            |
| L. S. T. R. F                       | 17. 68-79                                                          | Stud                      | Goujon                          | Stehbolzen                    | Esparago                                          | 2                                          |
| L, S, T, R, F                       | 18. 76-378                                                         | Washer                    | Rondelle                        | Scheibe                       | Arandela                                          |                                            |
| L, S, T, R, F                       | 19. 76-308                                                         | Adaptor                   | Pièce d'ajustement              | Anschlussrohr                 | Tubo de ajuste                                    |                                            |
| L, S, F                             | 20, 68-923                                                         | Oil Pipe Connection       | Connexion                       | Verbinder                     | Conector                                          |                                            |
| T. R                                | 20, 68-924                                                         | Oil Pipe Connection       | Connexion                       | Verbinder                     | Conector                                          |                                            |
| L. S. T. R. F                       | 21. 62-263                                                         | Clip (oil pipe)           | Bride                           | Klammer                       | Grapa                                             | 2                                          |
| L, S, F                             | 22. 68-927                                                         | Oil Feed Pipe             | Conduit ou canalisation d'huile | Schmierleitung                | Conección de engrase                              |                                            |
| T, R                                | 22, 68-925                                                         | Oil Feed Pipe             | Conduit ou canalisation d'huile | Schmierleitung                | Conección de engrase                              |                                            |
| L, F                                | 23. 68-692                                                         | Connector                 | Connexion                       | Verbinder                     | Conector                                          | 2                                          |
| L, F                                | 24, 68-693                                                         | Balance Pipe              | Tuyau dé balance                | Ausgleichleitung              | Tubo de balanza                                   | -                                          |
| L. S. F                             | <b>25.</b> 68–879                                                  | Cylinder Head             | Culasse                         | Zylinderkopf                  | Culata                                            |                                            |
| L, S, T. R, F                       | 26. 68-81                                                          | Stud                      | Goujon                          | Stehbolzen                    | Esparago                                          | 2                                          |
| hey 17, I a 1849 A 111              | 20, 00-01                                                          | Jud                       | Soujon                          | DIGHDARZEII                   | Caparago                                          | 2                                          |

### CYLINDER HEAD, CULASSE, ZYLINDERKOPF, CULATA

| Model<br>Modèle<br>Typen<br>Modelos | Spares No.<br>No. de pièce<br>Ersatzteil-Nr.<br>No. de repuesto | Description                    | Designation                    | Beschreibung              | Descripción                     | Per Set<br>Par jeu<br>Pr. Satz<br>Juego de |
|-------------------------------------|-----------------------------------------------------------------|--------------------------------|--------------------------------|---------------------------|---------------------------------|--------------------------------------------|
| L, S, T, R, F                       | <b>27.</b> 68–337                                               | Bolt (long)                    | Boulon (longue)                | Schraube (lang)           | Tornillo (largo)                | 2                                          |
| L, S, T, R, F                       | 28. 2-449                                                       | Rocker Spindle Nut             | Écrou                          | Mutter                    | Tuerca                          | 2                                          |
| L, S, T, R, F                       | 29. 2-522                                                       | Rocker Spindle Washer          | Rondelle                       | Scheibe                   | Arandela                        | 2                                          |
| L, S, T, R, F                       | 30, 40-157                                                      | Washer                         | Rondelle                       | Scheibe                   | Arandela                        | 2                                          |
| L, S, T, R, F                       | 31. 40-156                                                      | Spring                         | Ressort                        | Feder                     | Resorte                         | 2                                          |
| L, S, T, R, F                       | 32. 68-153                                                      | Exhaust Rocker (right-hand)    | Culbuteur-échappement (droite) | Auslasskipphebel (rechts) | Brazo oscilantes escape (derect | 10)                                        |
| I., S, T, R, F                      | 33. 68-151                                                      | Exhaust Rocker (left-hand)     | Culbuteur-échappement (gauche) | Auslasskipphebel (links)  | Brazo oscilantes escape (izquio |                                            |
|                                     | 34. 68-155                                                      | Adjuster Screw                 | Vis de réglage                 | Einstellschraube          | Tornillo de ajuste              | 4                                          |
| L. S. T. R. F                       | 35. 24-563                                                      | Adjuster Screw<br>Adjuster Nut | Écrou de réglage               | Stellmutter               | Tuerca de ajuste                | 4                                          |
| L, S, T, R, F                       | 36. 68-144                                                      | Gasket                         | Joint Joint                    | Dichtung                  | Empaquetadura                   |                                            |
| L, S, T, R, F                       | 37. 68-830                                                      | Rocker Cover                   | Boitier des culbuteurs         | Kipphebelkasten           | Carter de los brazos oscilantes |                                            |
| L, S, T, R, F                       | 38, 68-138                                                      | Stud                           | Goujon                         | Stehbolzen                | Esparago                        | 2                                          |
| L, S, T, R, F                       | 39. 2-2395                                                      | Stud Nut                       | Écrou                          | Mutter                    | Tuerca                          | 4                                          |
|                                     | 40. 68-143                                                      | Stud                           | Goujon                         | Stehbolzen                | Esparago                        | 2                                          |
| L, S, T, R, F                       | 41. 42-4476                                                     | Carburetter Stud Nut           | Écrou                          | Mutter                    | Tuerca                          | 2                                          |
| T, R                                | 42, 68–18                                                       | Carburetter Stud Nut           | Goujon                         | Stehholzen                | Esparago                        | 2                                          |
| T, R                                | 43. 24-978                                                      | Washer                         | Rondelle                       | Scheibe                   | Arandela                        | 4                                          |
| T, R                                | 43. 24-978                                                      |                                |                                | Stehbolzen (unten)        | Esparago (inferior)             | 2                                          |
| T, R                                |                                                                 | Stud (lower)                   | Goujon (inférieur)             |                           | Arandela                        |                                            |
| T, R                                | 45. 70-7821                                                     | Joint Washer                   | Rondelle                       | Scheibe                   |                                 |                                            |
| T, R                                | 46. 65-1417                                                     | Gasket                         | Joint                          | Dichtung                  | Empaquetadura                   | 2                                          |
| T, R                                | 47. 68–71                                                       | Gasket                         | Joint                          | Dichtung                  | Empaquetadura                   | 2                                          |
| R                                   | 48. 68-881                                                      | Cylinder Head                  | Culasse                        | Zylinderkopf              | Culata                          |                                            |
| T                                   | 48. 68-844                                                      | Cylinder Head                  | Culasse                        | Zylinderkopť              | Culata                          |                                            |
| T, R                                | 49. 40-3226                                                     | Nut                            | Écrou                          | Mutter                    | Tuerca                          | 4                                          |
| T, R                                | 50. 68-67                                                       | Stud (upper)                   | Goujon (supėrieur)             | Stehbolzen (oben)         | Esparago (superior)             | 2                                          |
| R                                   | <b>51.</b> 68–223                                               | Inlet Manifold                 | Collecteur                     | Verbindungsstuck          | Cabazal de union                |                                            |
| T                                   | 51. 68-224                                                      | Inlet Manifold                 | Collecteur                     | Verbindungsstuck          | Cabazal de union                |                                            |
| L, S, T, R, F                       | <b>52.</b> 35-702                                               | Split pin                      | Goupille fendue                | Splint                    | Chaveta hendida                 |                                            |

# CYLINDER, CYLINDRE, ZYLINDER, CILINDRO EXHAUST PIPES, TUYAU D'ECHAPPEMENT, AUSPUFFROHR, TUBO DE ESCAPE

| Model<br>Modèle<br>Typen<br>Modelos | Spares Number<br>No, de pièce<br>Ersatzteil-Nr.<br>No, de repuesto | Description               | Designation                  | Beschreibung         | Descripción                  | Per Set<br>Par jeu<br>Pr. Satz<br>Juego de |
|-------------------------------------|--------------------------------------------------------------------|---------------------------|------------------------------|----------------------|------------------------------|--------------------------------------------|
|                                     |                                                                    |                           |                              |                      | D. C A.1 alliandos           | 1                                          |
| L, S, T, R, F                       | 1. 68-158                                                          | Collet                    | Collet                       | Kiel                 | Refuerzo del cilindro        | 4                                          |
| L, S, T, R, F                       | 2. 68-166                                                          | Collar                    | Bague d'arrêt                | Stellring            | Anillo móvil aprisionado     | 4                                          |
| L, S, T, R, F                       | 3. 68-805                                                          | Valve Spring (inner)      | Ressort (intérieur)          | Feder (innen)        | Resorte (interior)           | 4                                          |
| L, S, T, R, F                       | 4. 68-930                                                          | Valve Spring (outer)      | Ressort (extérieur)          | Feder (aussen)       | Resorte (exterior)           | 4                                          |
| L, S, T, R, F                       | 5. 68-809                                                          | Valve Guide               | Guide de soupape             | Ventilführung        | Guia de valvula              | 4                                          |
| L, S, T, F                          | 6. 68-665                                                          | Inlet Valve               | Soupape d'admission          | Einlassventil        | Valvula de admisión          | 2                                          |
| R                                   | 6. 68-661                                                          | Inlet Valve               | Soupape d'admission          | Einlassventil        | Valvula de admisión          | 2                                          |
| L, S, T, R, F                       | 7. 19-7108                                                         | Carburetter 'O' Ring      | Bague 'O'                    | 'O' Ring             | Anillo 'O'                   | 2                                          |
| L, S, T, F                          | 8. 68-827                                                          | Gasket                    | Joint                        | Dichtung             | Empaquetadura                |                                            |
| R                                   | 8. 68-828                                                          | Gasket                    | Joint                        | Dichtung             | Empaquetadura                |                                            |
| L, S, F                             | 9. 65-1417                                                         | Gasket                    | Joint                        | Dichtung             | Empaquetadura                | 2                                          |
| L, S, F                             | 10, 70-7821                                                        | Washer                    | Rondelle                     | Scheibe              | Arandela                     | 2                                          |
| L, S, T, R                          | 11. 70-7823                                                        | Gasket                    | Joint                        | Dichtung             | Empaquetadura                |                                            |
| L, S, F                             | 12. 68-18                                                          | Carburetter Stud          | Goujon                       | Stehbolzen           | Esparago                     | 4                                          |
| L, S, F                             | 13, 42-4476                                                        | Stud Nut                  | Écrou                        | Mutter               | Tuerca                       | 4                                          |
| L, S, T, F                          | 14. 68-372                                                         | Push Road (exhaust)       | Tige de culbuteur            | Schubstangerohr      | Tubo de la varilla de empuje | 2                                          |
| R                                   | 14. 68-367                                                         | Push Rod (exhaust)        | Tige de culbuteur            | Schubstangerohr      | Tubo de la varilla de empuje | 2                                          |
| L, S, T, R, F                       | 15. 68-163                                                         | Tappet Circlip            | Arrêtoir                     | Sprengring           | Freno                        | 4                                          |
| L, S, T, R, F                       | 16, 68-362                                                         | Tappet                    | Poussoir                     | Stössel              | Botador de valvula           | 4                                          |
| L, S, T, F                          | 17. 68-370                                                         | Push Rod (inlet)          | Tige de culbuteur            | Schubstangerohr      | Tubo de la varilla de empuje | 2                                          |
| R                                   | 17. 68-365                                                         | Push Rod (inlet)          | Tige de culbuteur            | Schubstangerohr      | Tubo de la varilla de empujo | 2                                          |
| F                                   | 18. 42-2699                                                        | Shield                    | Plaque latéral               | Seitenschild         | Placa lateral                | 2                                          |
| F                                   | 19. 42-2701                                                        | Screw                     | Vis                          | Schraube             | Tornillo                     | 4                                          |
| F                                   | 20. 2-220                                                          | Bolt                      | Boulon                       | Schraube             | Tornillo                     | 2                                          |
|                                     | 21. 2-1462                                                         | Spring Washer             | Rondelle frein               | Sicherung            | Freno                        | 2                                          |
| -                                   | 22. 68-2772                                                        | Bracket                   | Bride                        | Verstrebung          | Soporte                      |                                            |
| =                                   | 23. 82-8420                                                        | Exhaust Pipe (right-hand) | Tuyau d'échappement (droite) | Auspuffrohr (rechts) | Tubo de escape (derecho)     |                                            |
| F                                   | 24. 82-8418                                                        | Exhaust Pipe (left-hand)  | Tuyau d'échappement (gauche) | Auspuffrohr (links)  | Tubo de escape (izquierdo)   |                                            |
| F                                   | 25. 68-2802                                                        | Bracket                   | Bride                        | Verstrebung          | Soporte                      | 2                                          |
| -                                   | 26. 24-8784                                                        | Spring Washer             | Rondelle frein               | Sicherung            | Freno                        | 2                                          |
| F                                   |                                                                    |                           |                              | -                    | Tornillo                     | 2                                          |
| F                                   | 27. 24-7148                                                        | Bolt                      | Boulon                       | Schraube             |                              | -                                          |
| L, S, T, R                          | 28. 68-2791                                                        | Exhaust Pipe (right-hand) | Tuyau d'échappement (droite) | Auspuffrohr (rechts) | Tubo de escape (derecho)     |                                            |
| L, S, T, R                          | 29. 68-2794                                                        | Tie Bracket               | Bride                        | Verstrebung          | Soporte                      | 2                                          |
| L, S, T, R                          | 30. 2-1462                                                         | Spring Washer             | Rondelle frein               | Sicherung            | Freno                        | 2                                          |
| L, 5, T, R                          | 31. 2-220                                                          | Bolt                      | Boulon                       | Schraube             | Tornillo                     | 2                                          |
| L, S, T, R, F                       | 32, 21-6187                                                        | Screw                     | Vis                          | Schraube             | Tornillo                     | 2                                          |

# CYLINDER, CYLINDRE, ZYLINDER, CILINDRO EXHAUST PIPES, TUYAU D'ECHAPPEMENT, AUSPUFFROHR, TUBO DE ESCAPE

| Model<br>Modèle<br>Typen<br>Modelos | Spares Number<br>No, de pièce<br>Ersatzteil-Nr,<br>No, de repuesto | Description              | Designation                  | Beschreibung        | Descripción                | Per Set<br>Par jeu<br>Pr. Satz<br>Juego de |
|-------------------------------------|--------------------------------------------------------------------|--------------------------|------------------------------|---------------------|----------------------------|--------------------------------------------|
| L, S, T, R, F                       | 33. 29 541                                                         | Washer                   | Rondelle                     | Scheibe             | Arandela                   | 2                                          |
| L, S, T, F                          | 34, 68-886                                                         | Cylinder Barrel          | Cylindre                     | Zylinder            | Cilindro                   |                                            |
| R                                   | 34, 68-888                                                         | Cylinder Barrel          | Cylindre                     | Zylinder            | Cilindro                   |                                            |
| L, S, T, R                          | 35, 68-2789                                                        | Exhaust Pipe (left-hand) | Tuyau d'échappement (gauche) | Auspuffrohr (links) | Tubo de escape (izquierdo) |                                            |
| L, S, T, F                          | 36, 68-663                                                         | Exhaust Valve            | Soupape d'échappement        | Auslassventil       | Valvula de escape          | 2                                          |
| R                                   | 36, 68-662                                                         | Exhaust Valve            | Soupape d'échappement        | Auslassventil       | Valvula de escape          | 2                                          |
| L, S, T, R, F                       | 37. 68-931                                                         | Spring Cup               | Siége de ressort             | Hülse               | Copa                       | 4                                          |
| L, S, T, R, F                       | 38, 19-7621                                                        | Plug Cover               | Couvercle                    | Schutzkappe         | Tapa                       | 2                                          |
| L, S, F                             | 39, 19-7606                                                        | Spark Plug               | Bougie d'allumage            | Zündkerze           | Bujia                      | 2                                          |
| T, R                                | 39, 19-7616                                                        | Spark Plug               | Bougie d'allumage            | Zündkerze           | Bujia                      | 2                                          |
| L, S, T, R, F                       | 40, 66-102                                                         | Washer                   | Rondelle                     | Scheibe             | Arandela                   | 2                                          |
| L, S, T, R, F                       | 41. 21-5102                                                        | Nut                      | Écrou                        | Mutter              | Tuerca                     | 2                                          |
| L, S, T, R, F                       | 42. 42-2848                                                        | Collar                   | Bague d'arrêt                | Stellring           | Anillo móvil aprisionado   | 2                                          |