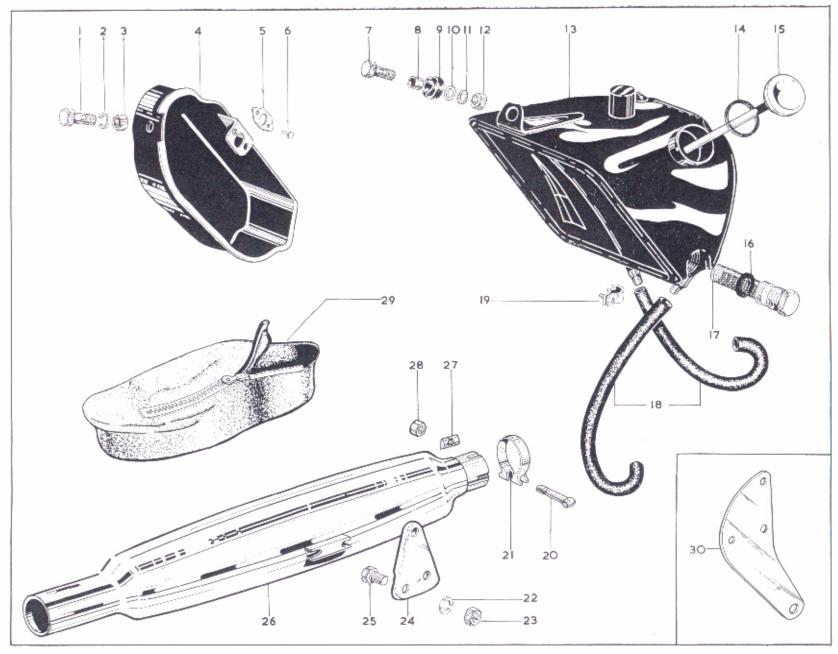

Plate 14

46

Plate 14

#### SIDECOVERS, PANNEAU LATERAL, SEITENBLECH, PANEL DE LADO

| Model<br>Modèle<br>Typen<br>Modelos | Spares Number<br>No. de piece<br>Ersatzteil-Nr.<br>No. de repuesto | Description                    | Designation                | Beschreibung               | Descripción                   | Per Set<br>Par jou<br>Pr. Satz<br>Juego do |
|-------------------------------------|--------------------------------------------------------------------|--------------------------------|----------------------------|----------------------------|-------------------------------|--------------------------------------------|
| L, S, T, R, F                       | 1. 68-9337                                                         | Rivet                          | Rivet                      | Nict                       | Remache                       | 2                                          |
| L, S, T, R, F                       | 2. 68-9115                                                         | 'Oddie' Clip                   | Bride                      | Klammer                    | Grapa                         |                                            |
| L, S, T, R, F                       | 3. 68-9290                                                         | Side Buffer                    | Butée caoutchouc           | Gummistopfen               | Tope de goma                  | 3                                          |
| L. S. T. R. F                       | 3. 68-9298                                                         | Side Buffer (left-hand)        | Butée caoutchouc (gauche)  | Gummistopfen (links)       | Tope de goma (izquierdo):     |                                            |
| L, S, T, R, F                       | 4. 68-9287                                                         | 'Oddie' Stud (left-hand, rear) | Goujon (gauche, arrière)   | Stehbolzen (links, hinter) | Esparago (izquierdo, trasera) | ,                                          |
| L, S, T, R, F                       | 5. 68-9227                                                         | Rubber Washer                  | Rondelle caoutchouc        | Gummischeibe               | Arandela de goma              |                                            |
| L, S, T, R, F                       | 6, 40-8046                                                         | Rubber Pad (left-hand)         | Tampon caoutchouc (gauche) | Gummiauflage (links)       | Cojin de goma (izquierdo)     |                                            |
| R                                   | 7. 82-8386                                                         | Sidecover (left-hand)          | Panneau lateral (gauche)   | Seitenblech (links)        | Panel de lado (izquierdo)     |                                            |
| L                                   | 7. 68-9478                                                         | Sidecover (left-hand)          | Panneau lateral (gauche)   | Seitenblech (links)        | Panel de lado (izquierdo)     |                                            |
| S. F                                | 7, 68 9471                                                         | Sidecover (left-hand)          | Panneau lateral (gauche)   | Seitenblech (links)        | Panel de lado (izquierdo)     |                                            |
| Т                                   | 7. 68-9490                                                         | Sidecover (left-hand)          | Panneau lateral (gauche)   | Seitenblech (links)        | Panel de lado (izquierdo)     |                                            |
| R                                   | 7, 82-8387                                                         | Sidecover (right-hand)         | Panneau lateral (droite)   | Seitenblech (rechts)       | Panel de lado (derecho)       |                                            |
| L                                   | 7, 68 9479                                                         | Sidecover (right-hand)         | Panneau lateral (droite)   | Seitenblech (rechts)       | Panel de lado (derecho)       |                                            |
| S, F                                | 7. 68-9472                                                         | Sidecover (right-hand)         | Panneau lateral (droite)   | Seitenblech (rechts)       | Panel de lado (derecho)       |                                            |
| T                                   | 7. 68-9491                                                         | Sidecover (right-hand)         | Panneau lateral (droite)   | Seitenblech (rechts)       | Panel de lado (derecho)       |                                            |
| L                                   | 8. 60-835                                                          | Sidecover Transfer             | Transférer                 | Abviebild                  | Transferir                    | 2                                          |
| S                                   | 8. 60-837                                                          | Sidecover Transfer             | Transférer                 | Abziebild                  | Transferir                    | 2                                          |
| F                                   | 8, 60-836                                                          | Sidecover Transfer             | Transférer                 | Abziebild                  | Transferir                    | 2                                          |
| T                                   | 8, 60-834                                                          | Sidecover Transfer             | Transférer                 | Abziebild                  | Transferir                    | 2                                          |
| R                                   | 8, 60-833                                                          | Sidecover Transfer             | Transférer                 | Abziebild                  | Transferir                    | 2                                          |
| L, S, T, R, F                       | 9. 68-9226                                                         | 'Oddie' Rubber Washer          | Rondelle caoutchouc        | Gummischeibe               | Arandela de goma              | 5                                          |
| L, S, T, R, F                       | 10. 68 9223                                                        | 'Oddie' Stud                   | Goujon                     | Stehbolzen                 | Esparago                      | 3                                          |
| L, S, T, R, F                       | 11, 19-5593                                                        | Air Cleaner Element            | Elément de filtre à air    | Luftfiltereinsatz          | Guarnición del filtro         |                                            |
| L, S, F                             | 12, 68-4635                                                        | Air Cleaner complete           | Filtre à air               | Luftfilter                 | Filtro de asperacion          | 2/1                                        |
| R                                   | 12. 82-8402                                                        | Air Cleaner complete           | Filtre à air               | Luftfilter                 | Filtro de asperacion          |                                            |
| T                                   | 12. 82-8401                                                        | Air Cleaner complete           | Filtre à air               | Luftfilter                 | Filtro de asperacion          |                                            |
| L, S, T, R, F                       | 13. 68 4606                                                        | 'O' Ring                       | Bague 'O'                  | 'O' Ring                   | Anillo 'O'                    | 2/1                                        |
| L, S, T, R, F                       | 14. 2-204                                                          | Bolt                           | Boulon                     | Schraube                   | Tornillo                      | 2                                          |
| L, S, T, R, F                       | 15. 2-1462                                                         | Spring Washer                  | Rondelle frein             | Sicherung                  | Freno                         | 2                                          |
| T, R                                | 16. 68-9340                                                        | Mounting Bracket               | Bride                      | Verstrebung                | Soporte                       |                                            |
| L, S, F                             | 16, 82-8291                                                        | Mounting Bracket               | Bride                      | Verstrebung                | Soporte                       |                                            |

Plate 15

#### Plate 15

## STEERING, DIRECTION, LENKUNG, DIRECCIÓN

| Model<br>Modèle<br>Typen<br>Modelos                                                                                                                                                                                                                                                                                                                                                                                                                                                                                                                                                                                                                                                                                                                                                                                                                                                                                                                                                                                                                                                                                                                                                                                                                                                                                                                                                                                                                                                            | Spares Number<br>No, de pièce<br>Ersatzteil-Nr.<br>No, de repuesto                                                                                                                                                                                                                                                                                                                                                                                                                 | Description                                                                                                                                                                                                                                                                                                                                                              | Designation                                                                                                                                                                                                                                                                                                                                                                                                                                                                                                                                                                                                                                            | Beschreibung                                                                                                                                                                                                                                                                                                                                                    | Descripción                                                                                                                                                                                                                                                                                                                                                                                                                                                                                                                                                                                 | Per Set<br>Par jeu<br>Pr. Satz<br>Juego de |
|------------------------------------------------------------------------------------------------------------------------------------------------------------------------------------------------------------------------------------------------------------------------------------------------------------------------------------------------------------------------------------------------------------------------------------------------------------------------------------------------------------------------------------------------------------------------------------------------------------------------------------------------------------------------------------------------------------------------------------------------------------------------------------------------------------------------------------------------------------------------------------------------------------------------------------------------------------------------------------------------------------------------------------------------------------------------------------------------------------------------------------------------------------------------------------------------------------------------------------------------------------------------------------------------------------------------------------------------------------------------------------------------------------------------------------------------------------------------------------------------|------------------------------------------------------------------------------------------------------------------------------------------------------------------------------------------------------------------------------------------------------------------------------------------------------------------------------------------------------------------------------------------------------------------------------------------------------------------------------------|--------------------------------------------------------------------------------------------------------------------------------------------------------------------------------------------------------------------------------------------------------------------------------------------------------------------------------------------------------------------------|--------------------------------------------------------------------------------------------------------------------------------------------------------------------------------------------------------------------------------------------------------------------------------------------------------------------------------------------------------------------------------------------------------------------------------------------------------------------------------------------------------------------------------------------------------------------------------------------------------------------------------------------------------|-----------------------------------------------------------------------------------------------------------------------------------------------------------------------------------------------------------------------------------------------------------------------------------------------------------------------------------------------------------------|---------------------------------------------------------------------------------------------------------------------------------------------------------------------------------------------------------------------------------------------------------------------------------------------------------------------------------------------------------------------------------------------------------------------------------------------------------------------------------------------------------------------------------------------------------------------------------------------|--------------------------------------------|
| L, S, T, R, F L, S, T, T, R, | 1. 68-5050* 2. 67-5024 3. 67-5023 4. 68-5056 5. 15-5155 6. 65-5333 7. 27-5135 8. 65-5127 11. 68-5174 12. 46-6 13. 40-5090 14. 68-5180 15. 2-49 16. 2-923 17. 2-923 18. 42-6040 19. 64-6016 20. 66-5204 21. 68-5137 23. 65-5332 24. 76-9325 25. 41-5146 26. 65-5332 24. 76-9325 25. 41-5146 26. 65-5332 24. 76-9325 25. 41-5146 26. 65-5446 27. 67-5021 28. 24-6035 29. 65-5380 30. 68-5185 31. 36-382 32. 25-5247 33. 2-49 34. 65-5328 35. 35-705 36. 68-948 37. 2-923 38. 42-4476 | Steering Lock Cap Adjusting Sleeve Bolt Washer Handlebar Clip Bolt Cone (top) Ball Cone (bottom) Bottom Yoke Nut Cable Clip Bolt Nut Washer Washer Washer Bolt Nut Dust Cap Top Yoke Cable Guide Washer Grommet Nut Grub Screw Damper Rod Spring Washer Friction Washer Anchor Plate Lockwasher Star Washer Nut Damper Centre Split Pin Heat Sink Washer Nut *See page 8 | Serrure et clef Chapeau Douille Boulon Rondelle Bride Boulon Cone (dessus) Bille Cone (bas) Attache inférieur te de fourche Écrou Attache pour câble Boulon Écrou Rondelle Boulon Écrou Chapeau Tête de fourche Guide pour câble Rondelle Crou Vis sans tête Système de réglage Rondelle Plaque d'ancrage Rondelle Plaque d'ancrage Rondelle Plaque d'ancrage Rondelle frein Rondelle Plaque d'ancrage Rondelle frein Rondelle Ferou Écrou | Schloss mit Schlüssel Abdeckkappe Büchse Schraube Schraube Schraube Klammer Schraube Konus (oben) Kugel Konus (unter) Unterjoch Mutter Kabelklemme Schraube Mutter Scheibe Scheibe Scheibe Scheibe Scheibe Tülle Mutter Madenschraube Finstellschraube Sicherung Scheibe Ankerplatte Sicherung Mutter Halsmutter Halsmutter Splint Wärmeabsorber Scheibe Mutter | Cerradura y llave Tapón Casquillo Tornillo Arandela Grapa Tornillo Cona (superior) Bola Cona (inferior) Horqueta inferior Tuerca Abrazadera de cable Tornillo Tuerca Arandela Arandela Arandela Tornillo Tuerca Tapón Horqueta superior Guia de cable Arandela Manguera Tuerca Tornillo Tuerca Tapón Horqueta superior Guia de cable Arandela Manguera Tuerca Tornillo prisionero Tornillo de ajuste Freno Arandela Soporte Freno Tierca Tuerca Vide pagina 8 | 442240022222222222222222222222222222222    |

Plate 16

#### FRONT FORK, FOURCHE AVANT, VORDERGABEL, HORQUILLA DELANTERA

| Model<br>Modèle<br>Typen<br>Modelos                                                                                                                                                                                                                                                                                                                                                                                                                                                                                                                                                                                                                                                                                                                                                                                                                                                                                                                                                                                                                                                                                                                                                                                                               | Spares Number<br>No. de pièce<br>Ersatzteil-Nr.<br>No. de repuesto                                                                                                                                                                                                                                                                                                                                                                                                                                                                        | Description                                                                                                                                                                                                                                                                                                                                                                                                                                                                                                                                                                                                                                                                                                                                                                                                                                                                                                                                                                                                                                                                                                                                                                                                                                                                                                                                                                                                                                                                                                                                                                                                                                                                                                                                                                                                                                                                                                                                                                                                              | Designation                                                                                                                                                                                                                                                                                                                                                                                                                                                                                                                                                                                                                                       | Beschreibung                                                                                                                                                                                                                                                                                                                                                                                                                                                                                                                                             | Descripción                                                                                                                                                                                                                                                                                                                                                                                                                                                                                                                                                                                                                                                                                                                                                                                     | Per Set<br>Par jeu<br>Pr. Satz<br>Juego de                      |
|---------------------------------------------------------------------------------------------------------------------------------------------------------------------------------------------------------------------------------------------------------------------------------------------------------------------------------------------------------------------------------------------------------------------------------------------------------------------------------------------------------------------------------------------------------------------------------------------------------------------------------------------------------------------------------------------------------------------------------------------------------------------------------------------------------------------------------------------------------------------------------------------------------------------------------------------------------------------------------------------------------------------------------------------------------------------------------------------------------------------------------------------------------------------------------------------------------------------------------------------------|-------------------------------------------------------------------------------------------------------------------------------------------------------------------------------------------------------------------------------------------------------------------------------------------------------------------------------------------------------------------------------------------------------------------------------------------------------------------------------------------------------------------------------------------|--------------------------------------------------------------------------------------------------------------------------------------------------------------------------------------------------------------------------------------------------------------------------------------------------------------------------------------------------------------------------------------------------------------------------------------------------------------------------------------------------------------------------------------------------------------------------------------------------------------------------------------------------------------------------------------------------------------------------------------------------------------------------------------------------------------------------------------------------------------------------------------------------------------------------------------------------------------------------------------------------------------------------------------------------------------------------------------------------------------------------------------------------------------------------------------------------------------------------------------------------------------------------------------------------------------------------------------------------------------------------------------------------------------------------------------------------------------------------------------------------------------------------------------------------------------------------------------------------------------------------------------------------------------------------------------------------------------------------------------------------------------------------------------------------------------------------------------------------------------------------------------------------------------------------------------------------------------------------------------------------------------------------|---------------------------------------------------------------------------------------------------------------------------------------------------------------------------------------------------------------------------------------------------------------------------------------------------------------------------------------------------------------------------------------------------------------------------------------------------------------------------------------------------------------------------------------------------------------------------------------------------------------------------------------------------|----------------------------------------------------------------------------------------------------------------------------------------------------------------------------------------------------------------------------------------------------------------------------------------------------------------------------------------------------------------------------------------------------------------------------------------------------------------------------------------------------------------------------------------------------------|-------------------------------------------------------------------------------------------------------------------------------------------------------------------------------------------------------------------------------------------------------------------------------------------------------------------------------------------------------------------------------------------------------------------------------------------------------------------------------------------------------------------------------------------------------------------------------------------------------------------------------------------------------------------------------------------------------------------------------------------------------------------------------------------------|-----------------------------------------------------------------|
| Modèle Typen Modelos  L, S, F, F L, S, F F L, S, T, T, R, F F L, S, S, T, T, R, F F L, S, S, T, T, R, F F L, S, S, T, T, T, R, F F L, S, S, T, T, T, R, F F L, S, S, T, T, T, R, F F L, S, S, T, T, T, R, F F L, S, S, T, T, T, R, F F L, S, S, T, T, T, R, F F L, S, S, T, T, T, R, F F L, S, S, T, T, T, R, F F L, S, S, T, T, T, R, F F L, S, S, T, T, T, R, F F L, S, S, T, T, T, R, F F L, S, S, T, T, T, R, F F L, S, S, T, T, T, R, F F L, S, S, T, T, T, R, F F L, S, S, T, T, T, R, F F L, S, S, T, T, T, R, F F L, S, S, T, T, T, R, F F L, S, S, T, T, T, R, F F L, S, S, T, T, T, R, F F L, S, S, T, T, T, R, F F L, S, S, T, T, T, R, F F L, S, S, T, T, T, R, F F L, S, S, T, T, T, R, F F L, S, S, T, T, T, R, F F L, S, S, T, T, T, R, F F L, S, S, T, T, T, R, F F L, S, S, T, T, T, R, F F L, S, S, T, T, T, R, F F L, S, S, T, T, T, R, F F L, S, S, T, T, T, R, F F L, S, S, T, T, T, R, F F L, S, S, T, T, T, R, F F L, S, S, T, T, T, R, F F L, S, S, T, T, T, R, F F L, S, S, T, T, T, R, F F L, S, S, T, T, T, R, F F L, S, S, T, T, T, T, R, F F L, S, S, T, | No. de pièce Ersatzteil-Nr. No. de repuesto  1. 41-5143 2. 97-2501 3. 68-5194 4. 97-2503 6. 35-33 7. 42-5084 8. 68-9157 9. 41-5141 10. 68-5195 11. 41-5141 12. 68-5197 13. 65-5295 14. 2-2903 15. 41-5138 16. 41-5145 17. 40-414 18. 41-5139 20. 41-5140 21. 41-5140 21. 41-5144 22. 97-2514 23. 65-5451 24. 68-5134 25. 65-5451 24. 68-5134 25. 65-5424 26. 29-5338 28. 41-5130 29. 97-2513 30. 97-2543 30. 97-2543 31. 97-2510 32. 68-5104 34. 89-5036 34. 42-5145 35. 47-5065 36. 47-5064 37. 2-49 38. 68-5170 39. 68-5171 40. 68-5144 | Circlip Sliding Tube (left-hand) Sliding Tube (left-hand) Sliding Tube (right-hand) End Cap Spring Washer Bolt Fibre Washer Plug Sliding Tube (right-hand) Plug Fibre Washer Bolt Spring Washer Spring Washer 'Allen' Screw Washer Nut Valve Seat Damper Valve Valve collar Bush Oil Seal Holder Oil Seal Spacer Top Bush Bottom Bush Washer Plug Bellows Fork Sleeve (right-hand) Fork Sleeve (right-hand) Fork Sleeve (right-hand) Fork Sleeve (left-hand) Fork Sleeve (right-hand) | Arrêtoir Tube coulissant (gauche) Tube coulissant (gauche) Tube coulissant (droite) Chapeau Rondelle frein Boulon Rondelle-fibre Bouchon Tube coulissant (droite) Bouchon Rondelle-fibre Boulon Rondelle-fibre Boulon Rondelle-fibre Boulon Rondelle frein Vis Rondelle Écrou Siège de elapet Soupape amortisseur Bague d'arrêt Douille Boîtier de joint d'huile Joint d'huile Entretoise Douille (supérieur) Douille (supérieur) Rondelle Bouchon Gaine souple d'étanchéité Douille (gauche) Douille (gauche) Douille (gauche) Entretoise Rondelle Ressort (side-car) Joint d'étanchéité Rondelle frein Écrou Rondelle caoutchoue Rondelle frein | Sprengring Scheiberohr (links) Scheiberohr (rechts) Abschlusskappe Sicherung Schraube Fiberscheibe Stopfen Scheiberohr (rechts) Stopfen Fiberscheibe Schraube Sicherung Schraube Sicherung Schraube Sicherung Schraube Schribe Mutter Klappensitz Dämpferventil Stellring Büchse Dichtring Gegäuse Dichtring Distanzbüchse Büchse (unten) Scheibe Stopfen Beigsame Dichtungschulle Büchse (rechts) Büchse (links) Büchse (links) Distanzbüchse Scheibe Feder (solo) Feder (solo) Feder (beiwagen) Dichtung Sicherung Mutter Gummischeibe Sicherung Welle | Freno Tubo deslizando (izquierdo) Tubo deslizando (izquierdo) Tubo deslizando (derecho) Tapa cerradora Freno Tornillo Arandela-fibra Tapon Tubo deslizando (derecho) Tapon Arandela-fibra Tornillo Freno Tornillo Arandela Tuerca Asiento de la válvula Válvula de amortiguador Anillo móvil aprisionado Casquillo Caja reten de aceite Reten de aceite Espaciador Casquillo (inferior) Arandela Tapon Vaina flexible de cierre hermético Casquillo (derecho) Casquillo (izquierdo) Casquillo (izquierdo) Casquillo (izquierdo) Casquillo (izquierdo) Casquillo (izquierdo) Casquillo (derecho) Casquillo (derecho) Casquillo (derecho) Casquillo (derecho) Casquillo (izquierdo) Espaciador Arandela Resorte (side-car) Ovalillo de cierre hermético Freno Tuerca Arandela de goma Freno Arbol | Par jeu Pr. Satz Juego de 2 2 4 4 2 2 2 2 2 2 2 2 2 2 2 2 2 2 2 |
| L, S, T, R, F                                                                                                                                                                                                                                                                                                                                                                                                                                                                                                                                                                                                                                                                                                                                                                                                                                                                                                                                                                                                                                                                                                                                                                                                                                     | <b>39.</b> 68-5171                                                                                                                                                                                                                                                                                                                                                                                                                                                                                                                        | Retaining Washer                                                                                                                                                                                                                                                                                                                                                                                                                                                                                                                                                                                                                                                                                                                                                                                                                                                                                                                                                                                                                                                                                                                                                                                                                                                                                                                                                                                                                                                                                                                                                                                                                                                                                                                                                                                                                                                                                                                                                                                                         | Rondelle frein                                                                                                                                                                                                                                                                                                                                                                                                                                                                                                                                                                                                                                    | Sicherung                                                                                                                                                                                                                                                                                                                                                                                                                                                                                                                                                | Freno                                                                                                                                                                                                                                                                                                                                                                                                                                                                                                                                                                                                                                                                                                                                                                                           | 2<br>2<br>2<br>2<br>2<br>2<br>2                                 |

Plate 17