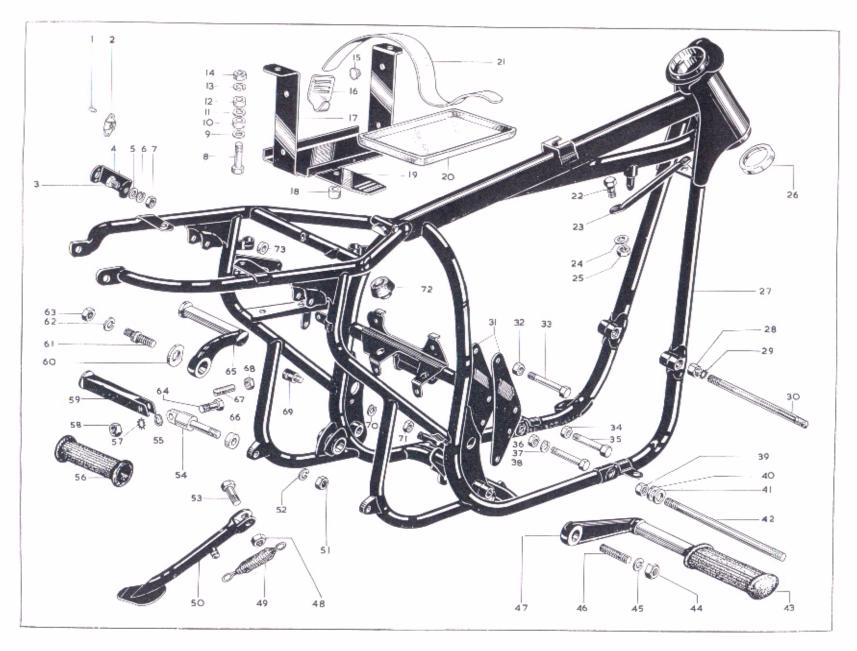

# ASSEMBLIES COMPLETE, ENSEMBLE COMPLET, TIELE-MONTAGE KOMPLETT, ASEMBLI COMPLETO

| Model<br>Modèle<br>Typen<br>Modelos | Spares Number<br>No. de pièce<br>Ersatzteil-Nr.<br>No. de repuesto | Description                      | Designation                     | Beschreibung                              | Descripción                       |
|-------------------------------------|--------------------------------------------------------------------|----------------------------------|---------------------------------|-------------------------------------------|-----------------------------------|
|                                     |                                                                    |                                  |                                 |                                           |                                   |
| L                                   | 70-7713                                                            | Engine complete less Carburetter | Moteur complet sans carburateur | Motor komplett ohne Vergaser              | Motor completo sin carburador     |
| F                                   | 70-7726                                                            | Engine complete less Carburetter | Moteur complet sans carburateur | Motor komplett ohne Vergaser              | Motor completo sin carburador     |
| S                                   | 70-7716                                                            | Engine complete less Carburetter | Moteur complet sans carburateur | Motor komplett ohne Vergaser              | Motor completo sin carburador     |
| T                                   | 70-7714                                                            | Engine complete less Carburetter | Moteur complet sans carburateur | Motor komplett ohne Vergaser              | Motor complete sin carburador     |
| R                                   | 70-7715                                                            | Engine complete less Carburetter | Moteur complet sans carburateur | Motor komplett ohne Vergaser              | Motor completo sin carburador     |
| L, S, T, F                          | 68-733                                                             | Crankshaft and Flywheel Assembly | Vilebrequin et volant complet   | Kurbelwelle und Schwungmasse<br>komplett. | Cigüeñal y volante completo       |
| R                                   | 68-737                                                             | Crankshaft and Flywheel Assembly | Vilebrequin et volant complet   | Kurbelwelle und Schwungmasse<br>komplett. | Cigüeñal y volante completo       |
| L, S, T, R, F                       | 68-3270                                                            | Clutch complete                  | Embrayage complet               | Kupplung komplett                         | Embrague completo                 |
| L, S, T, R, F                       | 68-941                                                             | Oil Pump complete                | Pompe à huile complet           | Ölpumpe komplett                          | Bomba de aceite completo          |
| L, S, T, R                          | 82-8281                                                            | Frame complete                   | Cadre complet                   | Rahmen komplett                           | Cuadro completo                   |
| L. S                                | 97-2500                                                            | Front Fork complete              | Fourche avant complet           | Vordergabel komplett                      | Horquilla delantera completo      |
| T. R                                | 68-5165                                                            | Front Fork complete              | Fourche avant complet           | Vordergabel komplett                      | Horquilla delantera completo      |
| F                                   | 97-2556                                                            | Front Fork complete              | Fourche avant complet           | Vordergabel komplett                      | Horquilla delantera completo      |
| 1., F                               | 37-2237                                                            | Front Wheel complete (WM2-19)    | Roue avant complet              | Vorderrad komplett                        | Rueda delantera completo          |
| T, R                                | 68-5555                                                            | Front Wheel complete (WM2-19)    | Roue avant complet              | Vorderrad komplett                        | Rueda delantera completo          |
| S                                   | 37-2238                                                            | Front Wheel complete (WM2-19)    | Roue avant complet              | Vorderrad komplett                        | Rueda delantera completo          |
| L, T, R, F                          | 68-6145                                                            | Rear Wheel complete (WM3-18)     | Roue arrière complet            | Hinterrad komplett                        | Rueda trasera completo            |
| S                                   | 68-6146                                                            | Rear Wheel complete (WM3-18)     | Roue arrière complet            | Hinterrad komplett                        | Rueda trasera completo            |
| L, S, F                             | 37-2236                                                            | Front Hub complete               | Moyeau de roue avant complet    | Vorderradnabe komplett                    | Cuebo de rueda delantera completo |
| T. R                                | 68-5535                                                            | Front Hub complete               | Moyeau de roue avant complet    | Vorderradnabe komplett                    | Cuebo de rueda delantera completo |
| L, S, T, R, F                       | 68-6114                                                            | Rear Hub complete                | Moyeau de roue arrière complet  | Hinterradnabe komplett                    | Cuebo de rueda trasera completo   |