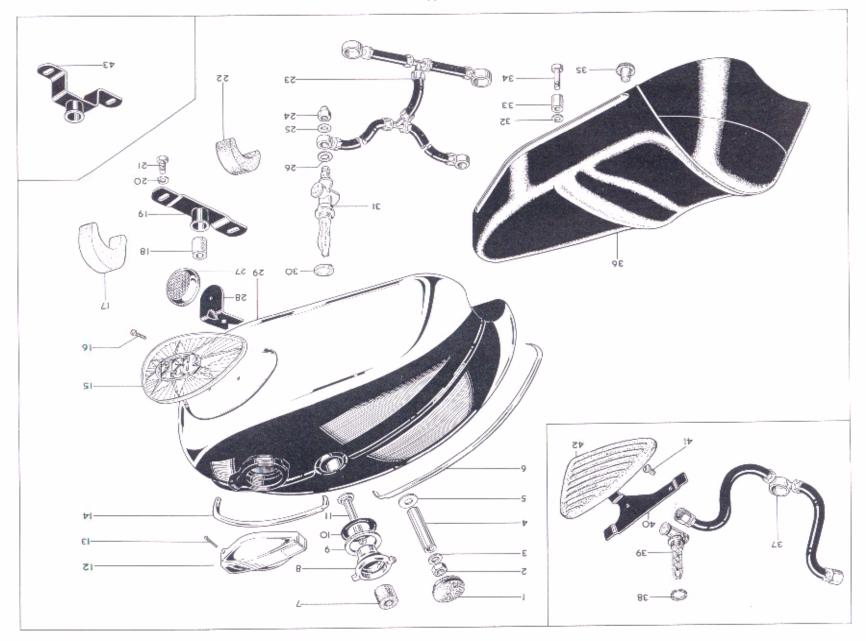

### CYLINDER HEAD, CULASSE, ZYLINDERKOPF, CULATA

| Model<br>Modèle<br>Typen<br>Modelos | Spares Number<br>No, de pièce<br>Ersatzteil-Nr.<br>No, de repuesto | Description               | Designation                     | Beschreibung                  | Descripción                                       | Per Set<br>Par jeu<br>Pr. Satz<br>Juego de |
|-------------------------------------|--------------------------------------------------------------------|---------------------------|---------------------------------|-------------------------------|---------------------------------------------------|--------------------------------------------|
|                                     |                                                                    |                           |                                 |                               |                                                   |                                            |
| R                                   | 00-3166                                                            | Decoke Set                | Jue de joint pour décalaminage  | Dichtungsatz für Zylinderkopf | Juego de empaquetaduras para<br>descarbonización. |                                            |
| L, S, T, F                          | 00-3167                                                            | Decoke Set                | Jue de joint pour décalaminage  | Dichtungsatz für Zylinderkopf | Juego de empaquetaduras para<br>descarbonización. |                                            |
| R                                   | 00-3308                                                            | Full Gasket Set           | Pochette de joints              | Dichtungsatz                  | Juego de empaquetaduras                           |                                            |
| ., S, T, F                          | 00 3309                                                            | Full Gasket Set           | Pochette de joints              | Dichtungsatz                  | Juego de empaquetaduras                           |                                            |
| L, S, T, R, F                       | 1. 68-137                                                          | Nut                       | Écrou                           | Mutter                        | Tuerca                                            | 2                                          |
| ., S, T, R, F                       | 2. 2-525                                                           | Washer                    | Rondelle                        | Scheibe                       | Arandela                                          | 6                                          |
| L, S, T, R, F                       | 3. 68-87                                                           | Stud (rear)               | Goujon (arrière)                | Stehbolzen (hinter)           | Esparago (trasera)                                |                                            |
| L, S, T, R, F                       | 3. 68-876                                                          | Stud (vorder)             | Goujon (avant)                  | Stehbolzen (front)            | Esparago (delantera)                              |                                            |
| L, S, T, R, F                       | 4. 68-344                                                          | Nut                       | Écrou                           | Mutter                        | Tuerca                                            | 2                                          |
| L, S, T, R, F                       | 5. 68-192                                                          | Spindle                   | Arbre                           | Welle                         | Arbol                                             | 2                                          |
| L, S, T, R, F                       | 6. 40-158                                                          | Washer                    | Rondelle                        | Scheibe                       | Arandela                                          | 2                                          |
| L, S, T, R, F                       | 7. 40-156                                                          | Spring                    | Ressort                         | Feder                         | Resorte                                           | 2                                          |
| L, S, T, R, F                       | 8. 68 147                                                          | Inlet Rocker (left-hand)  | Culbuteur-admission (gauche)    | Einlasskipphebel (links)      | Brazo oscilantes admisión<br>(izquierdo).         |                                            |
| L, S, T, R, F                       | 9. 40-158                                                          | Washer                    | Rondelle                        | Scheibe                       | Arandela                                          | 4                                          |
| I., S, T, R, F                      | 10. 68-149                                                         | Inlet Rocker (right-hand) | Culbuteur-admission (droite)    | Einlasskipphebel (rechts)     | Brazo oscilantes admisión (derec                  | :ho)                                       |
| L, S, T, R, F                       | 11. 67-283                                                         | Bolt (short)              | Boulon (court)                  | Schraube (kurz)               | Tornillo (corto)                                  |                                            |
| L, S, T, R, F                       | 12. 68-337                                                         | Bolt (long)               | Boulon (longue)                 | Schraube (lang)               | Tornillo (largo)                                  | 2                                          |
| l., S, T, R, F                      | 13. 2-923                                                          | Washer                    | Rondelle                        | Scheibe                       | Arandela                                          | 2                                          |
| L, S, T, R, F                       | 14. 40-483                                                         | Stud Nut                  | Écrou                           | Mutter                        | Tuerca                                            | 4                                          |
| L, S, T, R, F                       | 15. 2-2138                                                         | Washer                    | Rondelle                        | Scheibe                       | Arandela                                          | 7                                          |
| L. S. T. R. F                       | 16. 29-2089                                                        | Oil Pipe Nut              | Écrou                           | Mutter                        | Tuerca                                            |                                            |
| L. S. T. R. F                       | 17. 68-79                                                          | Stud                      | Goujon                          | Stehbolzen                    | Esparago                                          | 2                                          |
| L, S, T, R, F                       | 18. 76-378                                                         | Washer                    | Rondelle                        | Scheibe                       | Arandela                                          |                                            |
| L, S, T, R, F                       | 19. 76-308                                                         | Adaptor                   | Pièce d'ajustement              | Anschlussrohr                 | Tubo de ajuste                                    |                                            |
| L, S, F                             | 20, 68-923                                                         | Oil Pipe Connection       | Connexion                       | Verbinder                     | Conector                                          |                                            |
| T. R                                | 20, 68-924                                                         | Oil Pipe Connection       | Connexion                       | Verbinder                     | Conector                                          |                                            |
| L. S. T. R. F                       | 21. 62-263                                                         | Clip (oil pipe)           | Bride                           | Klammer                       | Grapa                                             | 2                                          |
| L, S, F                             | 22. 68-927                                                         | Oil Feed Pipe             | Conduit ou canalisation d'huile | Schmierleitung                | Conección de engrase                              |                                            |
| T, R                                | 22, 68-925                                                         | Oil Feed Pipe             | Conduit ou canalisation d'huile | Schmierleitung                | Conección de engrase                              |                                            |
| L, F                                | 23. 68-692                                                         | Connector                 | Connexion                       | Verbinder                     | Conector                                          | 2                                          |
| L, F                                | 24, 68-693                                                         | Balance Pipe              | Tuyau dé balance                | Ausgleichleitung              | Tubo de balanza                                   | -                                          |
| L. S. F                             | <b>25.</b> 68–879                                                  | Cylinder Head             | Culasse                         | Zylinderkopf                  | Culata                                            |                                            |
| L, S, T. R, F                       | 26. 68-81                                                          | Stud                      | Goujon                          | Stehbolzen                    | Esparago                                          | 2                                          |
| hey 17, I a 1849 A 111              | 20, 00-01                                                          | Jud                       | Soujon                          | DIGHDARZEII                   | Caparago                                          | 2                                          |

### CYLINDER HEAD, CULASSE, ZYLINDERKOPF, CULATA

| Model<br>Modèle<br>Typen<br>Modelos | Spares No.<br>No. de pièce<br>Ersatzteil-Nr.<br>No. de repuesto | Description                    | Designation                    | Beschreibung              | Descripción                     | Per Set<br>Par jeu<br>Pr. Satz<br>Juego de |
|-------------------------------------|-----------------------------------------------------------------|--------------------------------|--------------------------------|---------------------------|---------------------------------|--------------------------------------------|
| L, S, T, R, F                       | <b>27.</b> 68–337                                               | Bolt (long)                    | Boulon (longue)                | Schraube (lang)           | Tornillo (largo)                | 2                                          |
| L, S, T, R, F                       | 28. 2-449                                                       | Rocker Spindle Nut             | Écrou                          | Mutter                    | Tuerca                          | 2                                          |
| L, S, T, R, F                       | 29. 2-522                                                       | Rocker Spindle Washer          | Rondelle                       | Scheibe                   | Arandela                        | 2                                          |
| L, S, T, R, F                       | 30, 40-157                                                      | Washer                         | Rondelle                       | Scheibe                   | Arandela                        | 2                                          |
| L, S, T, R, F                       | 31. 40-156                                                      | Spring                         | Ressort                        | Feder                     | Resorte                         | 2                                          |
| L, S, T, R, F                       | 32. 68-153                                                      | Exhaust Rocker (right-hand)    | Culbuteur-échappement (droite) | Auslasskipphebel (rechts) | Brazo oscilantes escape (derect | 10)                                        |
| I., S, T, R, F                      | 33. 68-151                                                      | Exhaust Rocker (left-hand)     | Culbuteur-échappement (gauche) | Auslasskipphebel (links)  | Brazo oscilantes escape (izquio |                                            |
|                                     | 34. 68-155                                                      | Adjuster Screw                 | Vis de réglage                 | Einstellschraube          | Tornillo de ajuste              | 4                                          |
| L. S. T. R. F                       | 35. 24-563                                                      | Adjuster Screw<br>Adjuster Nut | Écrou de réglage               | Stellmutter               | Tuerca de ajuste                | 4                                          |
| L, S, T, R, F                       | 36. 68-144                                                      | Gasket                         | Joint Joint                    | Dichtung                  | Empaquetadura                   |                                            |
| L, S, T, R, F                       | 37. 68-830                                                      | Rocker Cover                   | Boitier des culbuteurs         | Kipphebelkasten           | Carter de los brazos oscilantes |                                            |
| L, S, T, R, F                       | 38, 68-138                                                      | Stud                           | Goujon                         | Stehbolzen                | Esparago                        | 2                                          |
| L, S, T, R, F                       | 39. 2-2395                                                      | Stud Nut                       | Écrou                          | Mutter                    | Tuerca                          | 4                                          |
|                                     | 40. 68-143                                                      | Stud                           | Goujon                         | Stehbolzen                | Esparago                        | 2                                          |
| L, S, T, R, F                       | 41. 42-4476                                                     | Carburetter Stud Nut           | Écrou                          | Mutter                    | Tuerca                          | 2                                          |
| T, R                                | 42, 68–18                                                       | Carburetter Stud Nut           | Goujon                         | Stehholzen                | Esparago                        | 2                                          |
| T, R                                | 43. 24-978                                                      | Washer                         | Rondelle                       | Scheibe                   | Arandela                        | 4                                          |
| T, R                                | 43. 24-978                                                      |                                |                                | Stehbolzen (unten)        | Esparago (inferior)             | 2                                          |
| T, R                                |                                                                 | Stud (lower)                   | Goujon (inférieur)             |                           | Arandela                        |                                            |
| T, R                                | 45. 70-7821                                                     | Joint Washer                   | Rondelle                       | Scheibe                   |                                 |                                            |
| T, R                                | 46. 65-1417                                                     | Gasket                         | Joint                          | Dichtung                  | Empaquetadura                   | 2                                          |
| T, R                                | 47. 68–71                                                       | Gasket                         | Joint                          | Dichtung                  | Empaquetadura                   | 2                                          |
| R                                   | 48. 68-881                                                      | Cylinder Head                  | Culasse                        | Zylinderkopf              | Culata                          |                                            |
| T                                   | 48. 68-844                                                      | Cylinder Head                  | Culasse                        | Zylinderkopť              | Culata                          |                                            |
| T, R                                | 49. 40-3226                                                     | Nut                            | Écrou                          | Mutter                    | Tuerca                          | 4                                          |
| T, R                                | 50. 68-67                                                       | Stud (upper)                   | Goujon (supėrieur)             | Stehbolzen (oben)         | Esparago (superior)             | 2                                          |
| R                                   | <b>51.</b> 68–223                                               | Inlet Manifold                 | Collecteur                     | Verbindungsstuck          | Cabazal de union                |                                            |
| T                                   | 51. 68-224                                                      | Inlet Manifold                 | Collecteur                     | Verbindungsstuck          | Cabazal de union                |                                            |
| L, S, T, R, F                       | <b>52.</b> 35-702                                               | Split pin                      | Goupille fendue                | Splint                    | Chaveta hendida                 |                                            |

# CYLINDER, CYLINDRE, ZYLINDER, CILINDRO EXHAUST PIPES, TUYAU D'ECHAPPEMENT, AUSPUFFROHR, TUBO DE ESCAPE

| Model<br>Modèle<br>Typen<br>Modelos | Spares Number<br>No, de pièce<br>Ersatzteil-Nr.<br>No, de repuesto | Description               | Designation                  | Beschreibung         | Descripción                  | Per Set<br>Par jeu<br>Pr. Satz<br>Juego de |
|-------------------------------------|--------------------------------------------------------------------|---------------------------|------------------------------|----------------------|------------------------------|--------------------------------------------|
|                                     |                                                                    |                           |                              |                      | D. C A.1 alliandos           | 1                                          |
| L, S, T, R, F                       | 1. 68-158                                                          | Collet                    | Collet                       | Kiel                 | Refuerzo del cilindro        | 4                                          |
| L, S, T, R, F                       | 2. 68-166                                                          | Collar                    | Bague d'arrêt                | Stellring            | Anillo móvil aprisionado     | 4                                          |
| L, S, T, R, F                       | 3. 68-805                                                          | Valve Spring (inner)      | Ressort (intérieur)          | Feder (innen)        | Resorte (interior)           | 4                                          |
| L, S, T, R, F                       | 4. 68-930                                                          | Valve Spring (outer)      | Ressort (extérieur)          | Feder (aussen)       | Resorte (exterior)           | 4                                          |
| L, S, T, R, F                       | 5. 68-809                                                          | Valve Guide               | Guide de soupape             | Ventilführung        | Guia de valvula              | 4                                          |
| L, S, T, F                          | 6. 68-665                                                          | Inlet Valve               | Soupape d'admission          | Einlassventil        | Valvula de admisión          | 2                                          |
| R                                   | 6. 68-661                                                          | Inlet Valve               | Soupape d'admission          | Einlassventil        | Valvula de admisión          | 2                                          |
| L, S, T, R, F                       | 7. 19-7108                                                         | Carburetter 'O' Ring      | Bague 'O'                    | 'O' Ring             | Anillo 'O'                   | 2                                          |
| L, S, T, F                          | 8. 68-827                                                          | Gasket                    | Joint                        | Dichtung             | Empaquetadura                |                                            |
| R                                   | 8. 68-828                                                          | Gasket                    | Joint                        | Dichtung             | Empaquetadura                |                                            |
| L, S, F                             | 9. 65-1417                                                         | Gasket                    | Joint                        | Dichtung             | Empaquetadura                | 2                                          |
| L, S, F                             | 10, 70-7821                                                        | Washer                    | Rondelle                     | Scheibe              | Arandela                     | 2                                          |
| L, S, T, R                          | 11. 70-7823                                                        | Gasket                    | Joint                        | Dichtung             | Empaquetadura                |                                            |
| L, S, F                             | 12. 68-18                                                          | Carburetter Stud          | Goujon                       | Stehbolzen           | Esparago                     | 4                                          |
| L, S, F                             | 13, 42-4476                                                        | Stud Nut                  | Écrou                        | Mutter               | Tuerca                       | 4                                          |
| L, S, T, F                          | 14. 68-372                                                         | Push Road (exhaust)       | Tige de culbuteur            | Schubstangerohr      | Tubo de la varilla de empuje | 2                                          |
| R                                   | 14. 68-367                                                         | Push Rod (exhaust)        | Tige de culbuteur            | Schubstangerohr      | Tubo de la varilla de empuje | 2                                          |
| L, S, T, R, F                       | 15. 68-163                                                         | Tappet Circlip            | Arrêtoir                     | Sprengring           | Freno                        | 4                                          |
| L, S, T, R, F                       | 16, 68-362                                                         | Tappet                    | Poussoir                     | Stössel              | Botador de valvula           | 4                                          |
| L, S, T, F                          | 17. 68-370                                                         | Push Rod (inlet)          | Tige de culbuteur            | Schubstangerohr      | Tubo de la varilla de empuje | 2                                          |
| R                                   | 17. 68-365                                                         | Push Rod (inlet)          | Tige de culbuteur            | Schubstangerohr      | Tubo de la varilla de empujo | 2                                          |
| F                                   | 18. 42-2699                                                        | Shield                    | Plaque latéral               | Seitenschild         | Placa lateral                | 2                                          |
| F                                   | 19. 42-2701                                                        | Screw                     | Vis                          | Schraube             | Tornillo                     | 4                                          |
| F                                   | 20. 2-220                                                          | Bolt                      | Boulon                       | Schraube             | Tornillo                     | 2                                          |
|                                     | 21. 2-1462                                                         | Spring Washer             | Rondelle frein               | Sicherung            | Freno                        | 2                                          |
| -                                   | 22. 68-2772                                                        | Bracket                   | Bride                        | Verstrebung          | Soporte                      |                                            |
| =                                   | 23. 82-8420                                                        | Exhaust Pipe (right-hand) | Tuyau d'échappement (droite) | Auspuffrohr (rechts) | Tubo de escape (derecho)     |                                            |
| F                                   | 24. 82-8418                                                        | Exhaust Pipe (left-hand)  | Tuyau d'échappement (gauche) | Auspuffrohr (links)  | Tubo de escape (izquierdo)   |                                            |
| F                                   | 25. 68-2802                                                        | Bracket                   | Bride                        | Verstrebung          | Soporte                      | 2                                          |
| -                                   | 26. 24-8784                                                        | Spring Washer             | Rondelle frein               | Sicherung            | Freno                        | 2                                          |
| F                                   |                                                                    |                           |                              | -                    | Tornillo                     | 2                                          |
| F                                   | 27. 24-7148                                                        | Bolt                      | Boulon                       | Schraube             |                              | -                                          |
| L, S, T, R                          | 28. 68-2791                                                        | Exhaust Pipe (right-hand) | Tuyau d'échappement (droite) | Auspuffrohr (rechts) | Tubo de escape (derecho)     |                                            |
| L, S, T, R                          | 29. 68-2794                                                        | Tie Bracket               | Bride                        | Verstrebung          | Soporte                      | 2                                          |
| L, S, T, R                          | 30. 2-1462                                                         | Spring Washer             | Rondelle frein               | Sicherung            | Freno                        | 2                                          |
| L, 5, T, R                          | 31. 2-220                                                          | Bolt                      | Boulon                       | Schraube             | Tornillo                     | 2                                          |
| L, S, T, R, F                       | 32, 21-6187                                                        | Screw                     | Vis                          | Schraube             | Tornillo                     | 2                                          |

# CYLINDER, CYLINDRE, ZYLINDER, CILINDRO EXHAUST PIPES, TUYAU D'ECHAPPEMENT, AUSPUFFROHR, TUBO DE ESCAPE

| Model<br>Modèle<br>Typen<br>Modelos | Spares Number<br>No, de pièce<br>Ersatzteil-Nr,<br>No, de repuesto | Description              | Designation                  | Beschreibung        | Descripción                | Per Set<br>Par jeu<br>Pr. Satz<br>Juego de |
|-------------------------------------|--------------------------------------------------------------------|--------------------------|------------------------------|---------------------|----------------------------|--------------------------------------------|
| L, S, T, R, F                       | 33. 29 541                                                         | Washer                   | Rondelle                     | Scheibe             | Arandela                   | 2                                          |
| L, S, T, F                          | 34, 68-886                                                         | Cylinder Barrel          | Cylindre                     | Zylinder            | Cilindro                   |                                            |
| R                                   | 34, 68-888                                                         | Cylinder Barrel          | Cylindre                     | Zylinder            | Cilindro                   |                                            |
| L, S, T, R                          | 35, 68-2789                                                        | Exhaust Pipe (left-hand) | Tuyau d'échappement (gauche) | Auspuffrohr (links) | Tubo de escape (izquierdo) |                                            |
| L, S, T, F                          | 36, 68-663                                                         | Exhaust Valve            | Soupape d'échappement        | Auslassventil       | Valvula de escape          | 2                                          |
| R                                   | 36, 68-662                                                         | Exhaust Valve            | Soupape d'échappement        | Auslassventil       | Valvula de escape          | 2                                          |
| L, S, T, R, F                       | 37. 68-931                                                         | Spring Cup               | Siége de ressort             | Hülse               | Copa                       | 4                                          |
| L, S, T, R, F                       | 38, 19-7621                                                        | Plug Cover               | Couvercle                    | Schutzkappe         | Tapa                       | 2                                          |
| L, S, F                             | 39, 19-7606                                                        | Spark Plug               | Bougie d'allumage            | Zündkerze           | Bujia                      | 2                                          |
| T, R                                | 39, 19-7616                                                        | Spark Plug               | Bougie d'allumage            | Zündkerze           | Bujia                      | 2                                          |
| L, S, T, R, F                       | 40, 66-102                                                         | Washer                   | Rondelle                     | Scheibe             | Arandela                   | 2                                          |
| L, S, T, R, F                       | 41. 21-5102                                                        | Nut                      | Écrou                        | Mutter              | Tuerca                     | 2                                          |
| L, S, T, R, F                       | 42. 42-2848                                                        | Collar                   | Bague d'arrêt                | Stellring           | Anillo móvil aprisionado   | 2                                          |