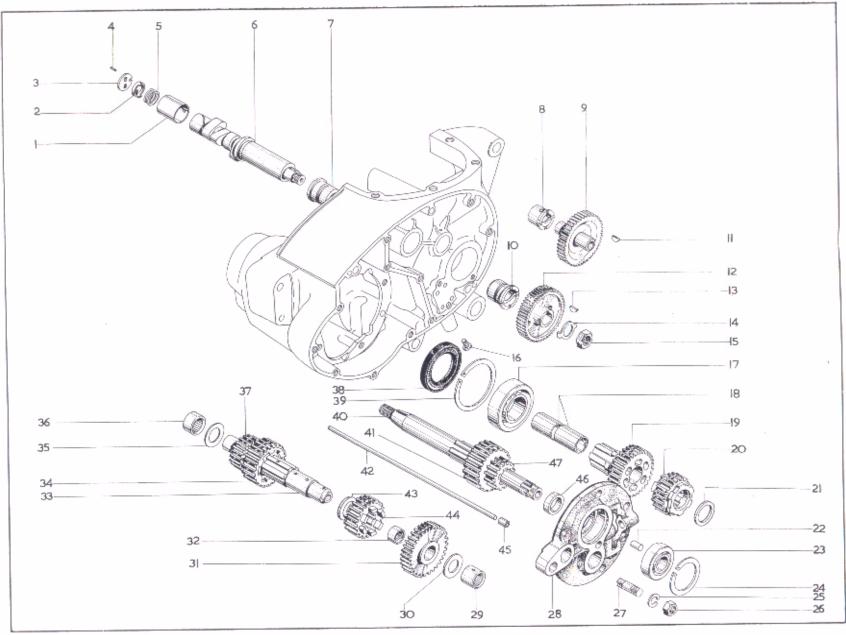

# CRANKSHAFT, VILEBREQUIN, KURBELWELLE, CIGÜEÑAL

| er Set<br>ar Jeu<br>r. Satz<br>nego de | d<br>d                                                                                                                                  | grudiendses8                                                                                                                                    | Designation                                                                                                                  | Description                                                                                                                                           | Spares Number<br>No. de pièce<br>Ersatzteil-Nr.<br>No. de repuesto                                                   | Model<br>Modèle<br>Typen<br>Modelos               |
|----------------------------------------|-----------------------------------------------------------------------------------------------------------------------------------------|-------------------------------------------------------------------------------------------------------------------------------------------------|------------------------------------------------------------------------------------------------------------------------------|-------------------------------------------------------------------------------------------------------------------------------------------------------|----------------------------------------------------------------------------------------------------------------------|---------------------------------------------------|
| 7<br>7<br>7                            | Segmento<br>Segmento<br>Varilla de acoplamiento (izquierdo)<br>Tornillo                                                                 | Kolbenring<br>Kolbenring<br>Pleuelstange (links)<br>Schraubs                                                                                    | Segment<br>Segment<br>Bielle (gauche)                                                                                        | Piston Ring (taper) Piston Ring (taper) Connecting Rod (left-hand)                                                                                    | 1, 68-357*<br>1, 68-354*<br>1, 68-649                                                                                | L.S. T. B. F.                                     |
| bpor s                                 | Chaveta Woodruff as<br>Espesor (,0762 mm.)                                                                                              | Ausgleichsscheibe (.0762 mm.)<br>Ausgleichsscheibe (.0762 mm.)<br>Ausgleichsscheibe (.127 mm.)                                                  | Boulon<br>Clavette<br>Rondelle d'epaisseur (.0762 mm.)<br>Rondelle d'epaisseur (.127 mm.)                                    | Connecting Rod Bolt Crankshaft Key Shim (5003')                                                                                                       | 5, 65-153<br>6, 65-153<br>6, 65-153<br>6, 65-153<br>7, 65-153                                                        | 1, S, T, R, F<br>L, S, T, R, F<br>L, S, T, R, F   |
| s regd.                                |                                                                                                                                         | Ausgleichsscheibe (.254 mm.)<br>Simmerring<br>Lager                                                                                             | Rondelle d'epaissue (.254 mm.)<br>Joint d'huile<br>Roulement                                                                 | Shim (,005°)<br>Shim (,010°)<br>Gel Seal<br>Bearing                                                                                                   | \$79 89 'L<br>\$19-19 '9<br>\$19-89 'S<br>\$19-89 'S                                                                 | 1, 5, T, R, F<br>1, 5, T, R, F<br>1, 5, T, R, F   |
|                                        | Tapon<br>Taba par aceile<br>Volante                                                                                                     | Stange<br>Stopien<br>Schwungmasse<br>Schwungmasse                                                                                               | I 1ge<br>Bouchon<br>Polsan Pour huile<br>Volsan                                                                              | Retaining Cup<br>Oil Tube Plug<br>Oil Tube<br>Flywheel                                                                                                | 85-89 '8<br>9, 68-189 '01<br>581-89 '01<br>579-89 '11                                                                | L.S.T.R. F<br>L.S.T.R. F<br>L.S.T.R. F            |
| 2 2                                    | Volante<br>Arandela<br>Trorillo                                                                                                         | Зерияпре<br>Зерияпре<br>Зерияпре                                                                                                                | Volant<br>Rondelie<br>Boulon                                                                                                 | Flywheel<br>Washer<br>Bolt                                                                                                                            | 11, 68–882<br>12, 68–882<br>13, 68–880                                                                               | E. S. T. R. F.                                    |
| -                                      | Tuerca<br>Cigüeñal<br>Pasador<br>Anillo de empuje                                                                                       | Murter<br>Kurbelwelle<br>Passtift<br>Druckscheibe                                                                                               | Ecrou<br>Vilebrequin<br>Goujon<br>Goujon                                                                                     | Nut<br>Crankshaft<br>Dowel                                                                                                                            | 15, 68-734<br>15, 68-734<br>16, 67-793                                                                               | L, S, T, R, F                                     |
|                                        | Piñón<br>Tuerca<br>Teno                                                                                                                 | Ritzel<br>Mutter<br>Sicherung                                                                                                                   | Rondelle de butée<br>Pignon<br>Ferou<br>Ecrou<br>Rondelle frein                                                              | Thrust Washer<br>Pholon<br>Crankshaft Mut<br>Lockwasher                                                                                               | 18, 68–50<br>18, 68–50<br>19, 67–643<br>20, 67–644                                                                   | L. S. T. R. F<br>L. S. T. R. F<br>L. S. T. R. F   |
|                                        | Arandela<br>Chaveta<br>Piñón                                                                                                            | Scheibe<br>Rundkeil<br>Ritzel                                                                                                                   | Rondelle<br>Clavette<br>Pignon                                                                                               | Washer<br>Pinion Key<br>Pinion                                                                                                                        | 22. 67-645<br>22. 40-3150<br>23. 67-645                                                                              | L, S, T, R, F                                     |
| ,                                      | Casquillo (—,254 mm.)<br>Casquillo (—,258 mm.)<br>Casquillo (—,508 mm.)                                                                 | Büchse (—,254 mm.)<br>Büchse (—,554 mm.)<br>Büchse (—,508 mm.)                                                                                  | Douille (—,254 mm.)<br>Douille (—,254 mm.)<br>Douille (—,508 mm.)                                                            | Resh (standard)<br>Resh (—:010.°)<br>Resh (—:020.°)                                                                                                   | 74, 68–647<br>74, 68–647<br>74, 68–648                                                                               | LSTR.E                                            |
| 7<br>7<br>7                            | Chumacera (—, 254 mm.) Chumacera (—, 508 mm.) Chumacera (—, 508 mm.) Chumacera (—, 762 mm.) Varilla de acoplamiento (derecho) Casquillo | Lager Schale (—.254 mm.)<br>Lager Schale (—.254 mm.)<br>Lager Schale (—.762 mm.)<br>Lager Schale (—.762 mm.)<br>Pleuelstange (rechts)<br>Büchse | Coquille de palier (—,254 mm.) Coquille de palier (—,508 mm.) Coquille de palier (—,508 mm.) Bielle (droite) Bielle (droite) | Bearing Shell (standard) Bearing Shell (~.010°) Bearing Shell (~.020°) Bearing Shell (~.030°) Connecting Rod (right-hand) Connecting Rod (right-hand) | 72. 67-298<br>26. 68-53<br>25. 67-1433<br>25. 67-1432<br>25. 67-1432<br>25. 67-1430<br>25. 67-1430                   | LS, T, R, F                                       |
| 7<br>7<br>7<br>7                       | Tornilo Freno Bulón de embolo Bulón de embolo Embolo completo (9 : 1)                                                                   | Schraube<br>Sprengring<br>Kolbenbolzen<br>Kolben komplett (9 : 1)<br>Kolben komplett (9 : 1)                                                    | nolond<br>Arrêtoir<br>Axe de piston<br>Axe de piston<br>Axe de complet (9 : 1)                                               | Flywheel Bolt<br>Girelip<br>Gudgeon Pin<br>Gudgeon Pin<br>Giston complete (9 : 1)                                                                     | 30' 68-563<br>30' 68-763<br>30' 62-440<br>56' 69-624<br>78' 68-681                                                   | L, S, T, R, F<br>L, S, T, R, F<br>1, S, T, F<br>K |
| 7<br>7<br>7<br>7                       | Embolo completo (10,5 : 1) Embolo completo (9 : 1) Segmento Segmento Segmento Segmento (superior) Segmento (superior)                   | Kolben komplett (10.5 : 1) Kolben komplett (9 : 1) Kolbenring Kolbenring Kolbenring Kolbenring                                                  | Piston complet (10.5 : 1) Piston complet (9 : 1) Segment Segment (dessus) Segment (dessus) Segment (dessus)                  | Piston complet (10.5 : 1) Piston complete ( 9 : 1) Piston Ring (scraper) Piston Ring (scraper) Piston Ring (top) Piston Ring (top)                    | *967-89 '88<br>*957-89 '88<br>*75 '89 '78<br>*75 '89 '78<br>*76 '89 '78<br>*76 '89 '78<br>*76 '89 '78<br>*76 '89 '78 | L,S,T, F                                          |
|                                        | *Vide pagina 6.                                                                                                                         | *Siche Seite 6.                                                                                                                                 | «Уоусх раде б.                                                                                                               | *See page 6.                                                                                                                                          |                                                                                                                      |                                                   |