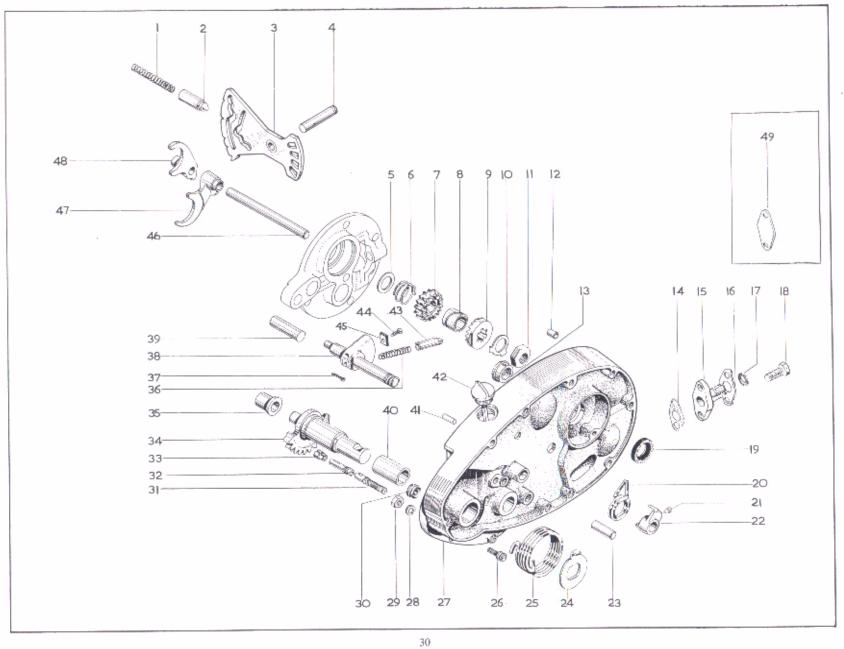

| Gear (14T)          | Pignon (D 14)                     | Ritzel (Z-14)                            | Piñón (D-14)                       |                                            |
| L, S, T, R, F                       | 47. 68-3127*                                                       | Gear (16T)          | Pignon (D-16)                     | Ritzel (Z-16)                            | Piñón (D-16)                       |                                            |
|                                     |                                                                    | *Close ratio gcars. | *Engrenage avec proportion basse. | *Getriebe mit Niedrigerer<br>Übersetzung | *Engranaje con bajo proporción     |                                            |

Plate 7



| GEARCHANGI                                                                        | E MECHA                                                           | NISM, MÉCANIS                                               | ME DE CHANGEMI                                                                     | ENT DE VITESSES,                                                     | SCHALTUNG, C                                                                                | AMBIC                                     |
|-----------------------------------------------------------------------------------|-------------------------------------------------------------------|-------------------------------------------------------------|-------------------------------------------------------------------------