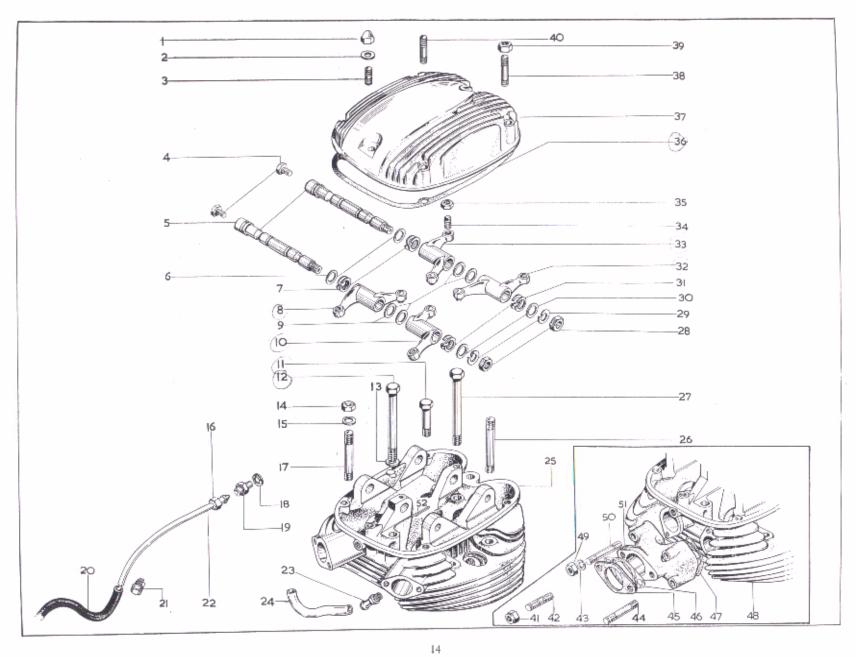

### CYLINDER HEAD, CULASSE, ZYLINDERKOPF, CULATA

| Model<br>Modèle<br>Typen<br>Modelos | Spares Number<br>No, de pièce<br>Ersatzteil-Nr.<br>No, de repuesto | Description               | Designation                     | Beschreibung                  | Descripción                                       | Per Set<br>Par jeu<br>Pr. Satz<br>Juego de |
|-------------------------------------|--------------------------------------------------------------------|---------------------------|---------------------------------|-------------------------------|---------------------------------------------------|--------------------------------------------|
|                                     |                                                                    |                           |                                 |                               |                                                   |                                            |
| R                                   | 00-3166                                                            | Decoke Set                | Jue de joint pour décalaminage  | Dichtungsatz für Zylinderkopf | Juego de empaquetaduras para<br>descarbonización. |                                            |
| L, S, T, F                          | 00-3167                                                            | Decoke Set                | Jue de joint pour décalaminage  | Dichtungsatz für Zylinderkopf | Juego de empaquetaduras para<br>descarbonización. |                                            |
| R                                   | 00-3308                                                            | Full Gasket Set           | Pochette de joints              | Dichtungsatz                  | Juego de empaquetaduras                           |                                            |
| ., S, T, F                          | 00 3309                                                            | Full Gasket Set           | Pochette de joints              | Dichtungsatz                  | Juego de empaquetaduras                           |                                            |
| L, S, T, R, F                       | 1. 68-137                                                          | Nut                       | Écrou                           | Mutter                        | Tuerca                                            | 2                                          |
| ., S, T, R, F                       | 2. 2-525                                                           | Washer                    | Rondelle                        | Scheibe                       | Arandela                                          | 6                                          |
| L, S, T, R, F                       | 3. 68-87                                                           | Stud (rear)               | Goujon (arrière)                | Stehbolzen (hinter)           | Esparago (trasera)                                |                                            |
| L, S, T, R, F                       | 3. 68-876                                                          | Stud (vorder)             | Goujon (avant)                  | Stehbolzen (front)            | Esparago (delantera)                              |                                            |
| L, S, T, R, F                       | 4. 68-344                                                          | Nut                       | Écrou                           | Mutter                        | Tuerca                                            | 2                                          |
| L, S, T, R, F                       | 5. 68-192                                                          | Spindle                   | Arbre                           | Welle                         | Arbol                                             | 2                                          |
| L, S, T, R, F                       | 6. 40-158                                                          | Washer                    | Rondelle                        | Scheibe                       | Arandela                                          | 2                                          |
| L, S, T, R, F                       | 7. 40-156                                                          | Spring                    | Ressort                         | Feder                         | Resorte                                           | 2                                          |
| L, S, T, R, F                       | 8. 68 147                                                          | Inlet Rocker (left-hand)  | Culbuteur-admission (gauche)    | Einlasskipphebel (links)      | Brazo oscilantes admisión<br>(izquierdo).         |                                            |
| L, S, T, R, F                       | 9. 40-158                                                          | Washer                    | Rondelle                        | Scheibe                       | Arandela                                          | 4                                          |
| I., S, T, R, F                      | 10. 68-149                                                         | Inlet Rocker (right-hand) | Culbuteur-admission (droite)    | Einlasskipphebel (rechts)     | Brazo oscilantes admisión (derec                  | :ho)                                       |
| L, S, T, R, F                       | 11. 67-283                                                         | Bolt (short)              | Boulon (court)                  | Schraube (kurz)               | Tornillo (corto)                                  |                                            |
| L, S, T, R, F                       | 12. 68-337                                                         | Bolt (long)               | Boulon (longue)                 | Schraube (lang)               | Tornillo (largo)                                  | 2                                          |
| l., S, T, R, F                      | 13. 2-923                                                          | Washer                    | Rondelle                        | Scheibe                       | Arandela                                          | 2                                          |
| L, S, T, R, F                       | 14. 40-483                                                         | Stud Nut                  | Écrou                           | Mutter                        | Tuerca                                            | 4                                          |
| L, S, T, R, F                       | 15. 2-2138                                                         | Washer                    | Rondelle                        | Scheibe                       | Arandela                                          | 7                                          |
| L. S. T. R. F                       | 16. 29-2089                                                        | Oil Pipe Nut              | Écrou                           | Mutter                        | Tuerca                                            |                                            |
| L. S. T. R. F                       | 17. 68-79                                                          | Stud                      | Goujon                          | Stehbolzen                    | Esparago                                          | 2                                          |
| L, S, T, R, F                       | 18. 76-378                                                         | Washer                    | Rondelle                        | Scheibe                       | Arandela                                          |                                            |
| L, S, T, R, F                       | 19. 76-308                                                         | Adaptor                   | Pièce d'ajustement              | Anschlussrohr                 | Tubo de ajuste                                    |                                            |
| L, S, F                             | 20, 68-923                                                         | Oil Pipe Connection       | Connexion                       | Verbinder                     | Conector                                          |                                            |
| T. R                                | 20, 68-924                                                         | Oil Pipe Connection       | Connexion                       | Verbinder                     | Conector                                          |                                            |
| L. S. T. R. F                       | 21. 62-263                                                         | Clip (oil pipe)           | Bride                           | Klammer                       | Grapa                                             | 2                                          |
| L, S, F                             | 22. 68-927                                                         | Oil Feed Pipe             | Conduit ou canalisation d'huile | Schmierleitung                | Conección de engrase                              |                                            |
| T, R                                | 22, 68-925                                                         | Oil Feed Pipe             | Conduit ou canalisation d'huile | Schmierleitung                | Conección de engrase                              |                                            |
| L, F                                | 23. 68-692                                                         | Connector                 | Connexion                       | Verbinder                     | Conector                                          | 2                                          |
| L, F                                | 24, 68-693                                                         | Balance Pipe              | Tuyau dé balance                | Ausgleichleitung              | Tubo de balanza                                   | -                                          |
| L. S. F                             | <b>25.</b> 68–879                                                  | Cylinder Head             | Culasse                         | Zylinderkopf                  | Culata                                            |                                            |
| L, S, T. R, F                       | 26. 68-81                                                          | Stud                      | Goujon                          | Stehbolzen                    | Esparago                                          | 2                                          |
| hey 17, I a 1849 A 111              | 20, 00-01                                                          | Jud                       | Soujon                          | DIGHDARZEII                   | Caparago                                          | 2                                          |

### CYLINDER HEAD, CULASSE, ZYLINDERKOPF, CULATA

| Model<br>Modèle<br>Typen<br>Modelos | Spares No.<br>No. de pièce<br>Ersatzteil-Nr.<br>No. de repuesto | Description                    | Designation                    | Beschreibung              | Descripción                     | Per Set<br>Par jeu<br>Pr. Satz<br>Juego de |
|-------------------------------------|-----------------------------------------------------------------|--------------------------------|--------------------------------|---------------------------|---------------------------------|--------------------------------------------|
| L, S, T, R, F                       | <b>27.</b> 68–337                                               | Bolt (long)                    | Boulon (longue)                | Schraube (lang)           | Tornillo (largo)                | 2                                          |
| L, S, T, R, F                       | 28. 2-449                                                       | Rocker Spindle Nut             | Écrou                          | Mutter                    | Tuerca                          | 2                                          |
| L, S, T, R, F                       | 29. 2-522                                                       | Rocker Spindle Washer          | Rondelle                       | Scheibe                   | Arandela                        | 2                                          |
| L, S, T, R, F                       | 30, 40-157                                                      | Washer                         | Rondelle                       | Scheibe                   | Arandela                        | 2                                          |
| L, S, T, R, F                       | 31. 40-156                                                      | Spring                         | Ressort                        | Feder                     | Resorte                         | 2                                          |
| L, S, T, R, F                       | 32. 68-153                                                      | Exhaust Rocker (right-hand)    | Culbuteur-échappement (droite) | Auslasskipphebel (rechts) | Brazo oscilantes escape (derect | 10)                                        |
| I., S, T, R, F                      | 33. 68-151                                                      | Exhaust Rocker (left-hand)     | Culbuteur-échappement (gauche) | Auslasskipphebel (links)  | Brazo oscilantes escape (izquio |                                            |
|                                     | 34. 68-155                                                      | Adjuster Screw                 | Vis de réglage                 | Einstellschraube          | Tornillo de ajuste              | 4                                          |
| L. S. T. R. F                       | 35. 24-563                                                      | Adjuster Screw<br>Adjuster Nut | Écrou de réglage               | Stellmutter               | Tuerca de ajuste                | 4                                          |
| L, S, T, R, F                       | 36. 68-144                                                      | Gasket                         | Joint Joint                    | Dichtung                  | Empaquetadura                   |                                            |
| L, S, T, R, F                       | 37. 68-830                                                      | Rocker Cover                   | Boitier des culbuteurs         | Kipphebelkasten           | Carter de los brazos oscilantes |                                            |
| L, S, T, R, F                       | 38, 68-138                                                      | Stud                           | Goujon                         | Stehbolzen                | Esparago                        | 2                                          |
| L, S, T, R, F                       | 39. 2-2395                                                      | Stud Nut                       | Écrou                          | Mutter                    | Tuerca                          | 4                                          |
|                                     | 40. 68-143                                                      | Stud                           | Goujon                         | Stehbolzen                | Esparago                        | 2                                          |
| L, S, T, R, F                       | 41. 42-4476                                                     | Carburetter Stud Nut           | Écrou                          | Mutter                    | Tuerca                          | 2                                          |
| T, R                                | 42, 68–18                                                       | Carburetter Stud Nut           | Goujon                         | Stehholzen                | Esparago                        | 2                                          |
| T, R                                | 43. 24-978                                                      | Washer                         | Rondelle                       | Scheibe                   | Arandela                        | 4                                          |
| T, R                                | 43. 24-978                                                      |                                |                                | Stehbolzen (unten)        | Esparago (inferior)             | 2                                          |
| T, R                                |                                                                 | Stud (lower)                   | Goujon (inférieur)             |                           | Arandela                        |                                            |
| T, R                                | 45. 70-7821                                                     | Joint Washer                   | Rondelle                       | Scheibe                   |                                 |                                            |
| T, R                                | 46. 65-1417                                                     | Gasket                         | Joint                          | Dichtung                  | Empaquetadura                   | 2                                          |
| T, R                                | 47. 68–71                                                       | Gasket                         | Joint                          | Dichtung                  | Empaquetadura                   | 2                                          |
| R                                   | 48. 68-881                                                      | Cylinder Head                  | Culasse                        | Zylinderkopf              | Culata                          |                                            |
| T                                   | 48. 68-844                                                      | Cylinder Head                  | Culasse                        | Zylinderkopť              | Culata                          |                                            |
| T, R                                | 49. 40-3226                                                     | Nut                            | Écrou                          | Mutter                    | Tuerca                          | 4                                          |
| T, R                                | 50. 68-67                                                       | Stud (upper)                   | Goujon (supėrieur)             | Stehbolzen (oben)         | Esparago (superior)             | 2                                          |
| R                                   | <b>51.</b> 68–223                                               | Inlet Manifold                 | Collecteur                     | Verbindungsstuck          | Cabazal de union                |                                            |
| T                                   | 51. 68-224                                                      | Inlet Manifold                 | Collecteur                     | Verbindungsstuck          | Cabazal de union                |                                            |
| L, S, T, R, F                       | <b>52.</b> 35-702                                               | Split pin                      | Goupille fendue                | Splint                    | Chaveta hendida                 |                                            |