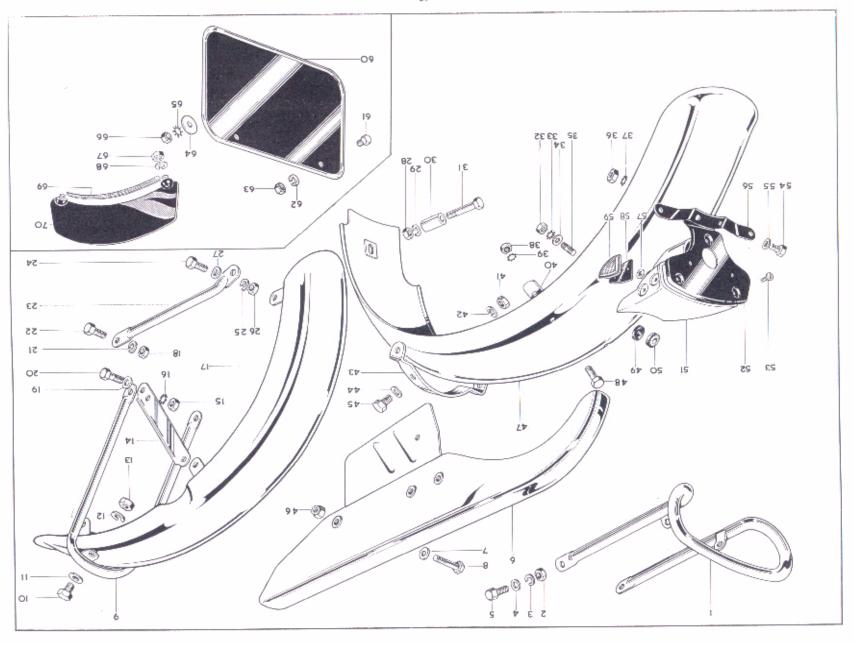

#### Page Seite INDEX, GRUPPEVERZEICHNIS, INDICE Pagina. Dirección 48 - 49 Steering Direction Lenkung Vordergabel Horquilla delantera 50 - 51Front Fork Fourche avant Rueda delantera 52 - 55Front Wheel Roue avant Vorderrad 56 - 59 Roue arrière Hinterrad Rueda trasera Rear Wheel Schutzblech Guardabarros 60 - 63Mudguards Garde-boue Petrol Tank (steel) Réservoir d'essence Benzintank Deposito de combustible 64 - 67Doppelsitz Asiento doble Selle double Twinseat Réservoir d'essence (verre Benzintank (kunststoffglass) Deposito de combustible Petrol Tank (fibreglass) 68 - 71de fibrille). (vidrio de fibre). Manillar y mandos Handlebar and Controls Guidon et commandes Lenker und Steurung Equipo electrico Electrical Equipment Equipement electrique Elektr. Ausrüstung 72 - 77 Carburateurs Vergaser Carburadors 78 - 79 Carburetters Tools Outils Werkzeuge Herramientos 80 - 81