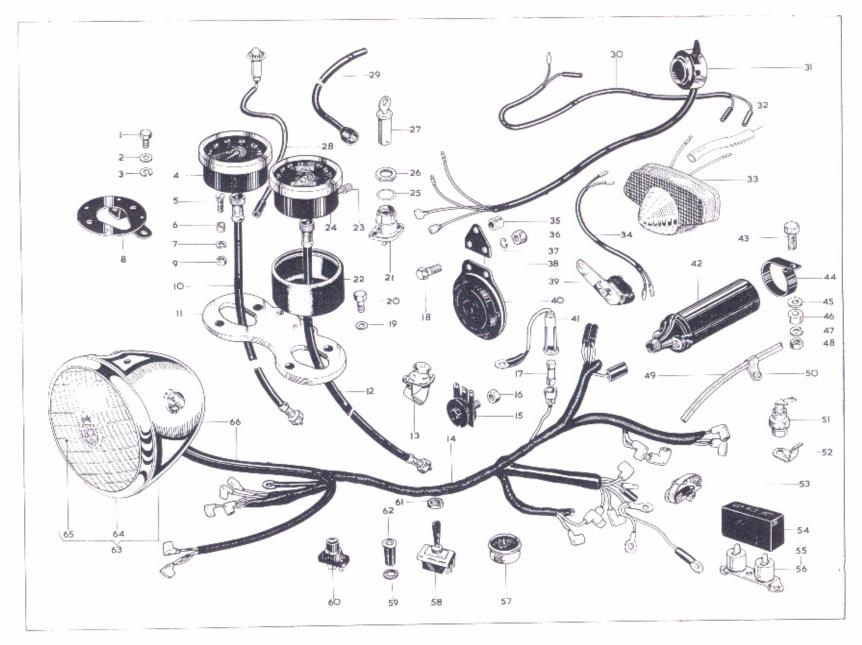

# CARBURETTERS, CARBURATEURS, VERGASER, CARBURADORS

## Amal Ltd., Holdford Road, Witton, Birmingham, England

| Model<br>Modèle<br>Typen<br>Modelos       | B.S.A. Number<br>B.S.A. numéro<br>B.S.ANummer<br>B.S.A. numero | Amal Number<br>Amal numero<br>Amal-Nummer<br>Amal numero | Main Jet<br>Gicleur principal<br>Hauptdüse<br>Surtidor principal | Pilot Jet<br>Gicleur de ralenti<br>Lecrlaufdüse<br>Surtidor piloto | Throttle Slide<br>Boisseau des gaz<br>Gassscheiber<br>Correders de aceleración | Needle Jet<br>Gieleur d'aiguille<br>Nadeldûse<br>Surtidor de aguia | Needle Position<br>Position d'aiguille<br>Nadelstellung<br>Posición de aguia |
|-------------------------------------------|----------------------------------------------------------------|----------------------------------------------------------|------------------------------------------------------------------|--------------------------------------------------------------------|--------------------------------------------------------------------------------|--------------------------------------------------------------------|------------------------------------------------------------------------------|
| A65<br>Lightning<br>(left-hand)           | *19 2405                                                       | L.930/22                                                 | 190                                                              | 20                                                                 | 2.5                                                                            | .106                                                               | 2                                                                            |
| A65<br>Lightning<br>(right-hand)          | *19-2404                                                       | R.930/21                                                 | 190                                                              | 20                                                                 | 2,5                                                                            | ,106                                                               | 2                                                                            |
| A65 FIREBIRD<br>SCRAMBLER<br>(left-hand)  | *19-2405                                                       | L.930/22                                                 | 190                                                              | 20                                                                 | 2.5                                                                            | .106                                                               | 2                                                                            |
| A65 FIREBIRD<br>SCRAMBLER<br>(right-hand) | *19 2404                                                       | R.930/21                                                 | . 190                                                            | 20                                                                 | 2.5                                                                            | .106                                                               | 2                                                                            |
| A65<br>Mk. IV Special<br>(left-hand)      | 19-2392                                                        | L.932/2                                                  | 190                                                              | 20                                                                 | 3                                                                              | .107                                                               | 2                                                                            |
| A65<br>Mk, IV Special<br>(right-hand)     | 19-2391                                                        | R.932/1                                                  | 190                                                              | 20                                                                 | 3                                                                              | .107                                                               | 2                                                                            |
| A65<br>Thunderbolt                        | 19-2406                                                        | R.928/2                                                  | 230                                                              | 20                                                                 | 31/2                                                                           | .106                                                               | 1                                                                            |
| A50<br>Royal Star                         | 19-2407                                                        | R.626/7                                                  | 200                                                              | 25                                                                 | 31/2                                                                           | .106                                                               | 2                                                                            |

<sup>\*</sup>These carburetters are 'handed' by machining of the pilot air screw.