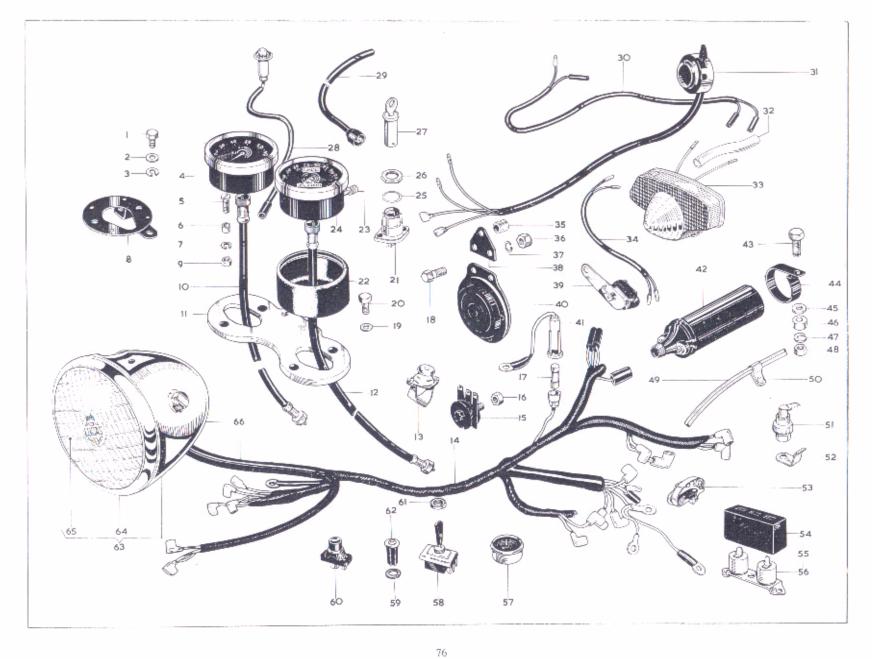

# CARBURETTERS, CARBURATEURS, VERGASER, CARBURADORS

## Amal Ltd., Holdford Road, Witton, Birmingham, England

| Model<br>Modèle<br>Typen<br>Modelos       | B.S.A. Number<br>B.S.A. numéro<br>B.S.ANummer<br>B.S.A. numero | Amal Number<br>Amal numero<br>Amal-Nummer<br>Amal numero | Main Jet<br>Gicleur principal<br>Hauptdüse<br>Surtidor principal | Pilot Jet<br>Gicleur de ralenti<br>Lecrlaufdüse<br>Surtidor piloto | Throttle Slide<br>Boisseau des gaz<br>Gassscheiber<br>Correders de aceleración | Needle Jet<br>Gieleur d'aiguille<br>Nadeldûse<br>Surtidor de aguia | Needle Position<br>Position d'aiguille<br>Nadelstellung<br>Posición de aguia |
|-------------------------------------------|----------------------------------------------------------------|----------------------------------------------------------|------------------------------------------------------------------|--------------------------------------------------------------------|--------------------------------------------------------------------------------|--------------------------------------------------------------------|------------------------------------------------------------------------------|
| A65<br>Lightning<br>(left-hand)           | *19 2405                                                       | L.930/22                                                 | 190                                                              | 20                                                                 | 2.5                                                                            | .106                                                               | 2                                                                            |
| A65<br>Lightning<br>(right-hand)          | *19-2404                                                       | R.930/21                                                 | 190                                                              | 20                                                                 | 2,5                                                                            | ,106                                                               | 2                                                                            |
| A65 FIREBIRD<br>SCRAMBLER<br>(left-hand)  | *19-2405                                                       | L.930/22                                                 | 190                                                              | 20                                                                 | 2.5                                                                            | .106                                                               | 2                                                                            |
| A65 FIREBIRD<br>SCRAMBLER<br>(right-hand) | *19 2404                                                       | R.930/21                                                 | . 190                                                            | 20                                                                 | 2.5                                                                            | .106                                                               | 2                                                                            |
| A65<br>Mk. IV Special<br>(left-hand)      | 19-2392                                                        | L.932/2                                                  | 190                                                              | 20                                                                 | 3                                                                              | .107                                                               | 2                                                                            |
| A65<br>Mk, IV Special<br>(right-hand)     | 19-2391                                                        | R.932/1                                                  | 190                                                              | 20                                                                 | 3                                                                              | .107                                                               | 2                                                                            |
| A65<br>Thunderbolt                        | 19-2406                                                        | R.928/2                                                  | 230                                                              | 20                                                                 | 31/2                                                                           | .106                                                               | 1                                                                            |
| A50<br>Royal Star                         | 19-2407                                                        | R.626/7                                                  | 200                                                              | 25                                                                 | 31/2                                                                           | .106                                                               | 2                                                                            |

<sup>\*</sup>These carburetters are 'handed' by machining of the pilot air screw.