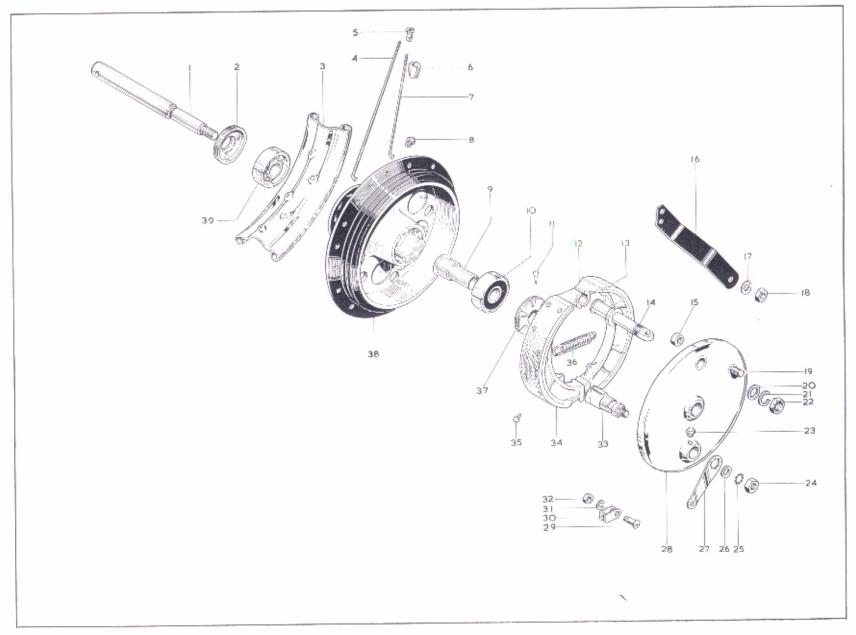

# ASSEMBLIES COMPLETE, ENSEMBLE COMPLET, TIELE-MONTAGE KOMPLETT, ASEMBLI COMPLETO

| Model<br>Modèle<br>Typen<br>Modelos | Spares Number<br>No. de pièce<br>Ersatzteil-Nr.<br>No. de repuesto | Description                      | Designation                     | Beschreibung                              | Descripción                       |
|-------------------------------------|--------------------------------------------------------------------|----------------------------------|---------------------------------|-------------------------------------------|-----------------------------------|
|                                     |                                                                    |                                  |                                 |                                           |                                   |
| L                                   | 70-7713                                                            | Engine complete less Carburetter | Moteur complet sans carburateur | Motor komplett ohne Vergaser              | Motor completo sin carburador     |
| F                                   | 70-7726                                                            | Engine complete less Carburetter | Moteur complet sans carburateur | Motor komplett ohne Vergaser              | Motor completo sin carburador     |
| S                                   | 70-7716                                                            | Engine complete less Carburetter | Moteur complet sans carburateur | Motor komplett ohne Vergaser              | Motor completo sin carburador     |
| T                                   | 70-7714                                                            | Engine complete less Carburetter | Moteur complet sans carburateur | Motor komplett ohne Vergaser              | Motor complete sin carburador     |
| R                                   | 70-7715                                                            | Engine complete less Carburetter | Moteur complet sans carburateur | Motor komplett ohne Vergaser              | Motor completo sin carburador     |
| L, S, T, F                          | 68-733                                                             | Crankshaft and Flywheel Assembly | Vilebrequin et volant complet   | Kurbelwelle und Schwungmasse<br>komplett. | Cigüeñal y volante completo       |
| R                                   | 68-737                                                             | Crankshaft and Flywheel Assembly | Vilebrequin et volant complet   | Kurbelwelle und Schwungmasse<br>komplett. | Cigüeñal y volante completo       |
| L, S, T, R, F                       | 68-3270                                                            | Clutch complete                  | Embrayage complet               | Kupplung komplett                         | Embrague completo                 |
| L, S, T, R, F                       | 68-941                                                             | Oil Pump complete                | Pompe à huile complet           | Ölpumpe komplett                          | Bomba de aceite completo          |
| L, S, T, R                          | 82-8281                                                            | Frame complete                   | Cadre complet                   | Rahmen komplett                           | Cuadro completo                   |
| L. S                                | 97-2500                                                            | Front Fork complete              | Fourche avant complet           | Vordergabel komplett                      | Horquilla delantera completo      |
| T. R                                | 68-5165                                                            | Front Fork complete              | Fourche avant complet           | Vordergabel komplett                      | Horquilla delantera completo      |
| F                                   | 97-2556                                                            | Front Fork complete              | Fourche avant complet           | Vordergabel komplett                      | Horquilla delantera completo      |
| 1., F                               | 37-2237                                                            | Front Wheel complete (WM2-19)    | Roue avant complet              | Vorderrad komplett                        | Rueda delantera completo          |
| T, R                                | 68-5555                                                            | Front Wheel complete (WM2-19)    | Roue avant complet              | Vorderrad komplett                        | Rueda delantera completo          |
| S                                   | 37-2238                                                            | Front Wheel complete (WM2-19)    | Roue avant complet              | Vorderrad komplett                        | Rueda delantera completo          |
| L, T, R, F                          | 68-6145                                                            | Rear Wheel complete (WM3-18)     | Roue arrière complet            | Hinterrad komplett                        | Rueda trasera completo            |
| S                                   | 68-6146                                                            | Rear Wheel complete (WM3-18)     | Roue arrière complet            | Hinterrad komplett                        | Rueda trasera completo            |
| L, S, F                             | 37-2236                                                            | Front Hub complete               | Moyeau de roue avant complet    | Vorderradnabe komplett                    | Cuebo de rueda delantera completo |
| T. R                                | 68-5535                                                            | Front Hub complete               | Moyeau de roue avant complet    | Vorderradnabe komplett                    | Cuebo de rueda delantera completo |
| L, S, T, R, F                       | 68-6114                                                            | Rear Hub complete                | Moyeau de roue arrière complet  | Hinterradnabe komplett                    | Cuebo de rueda trasera completo   |