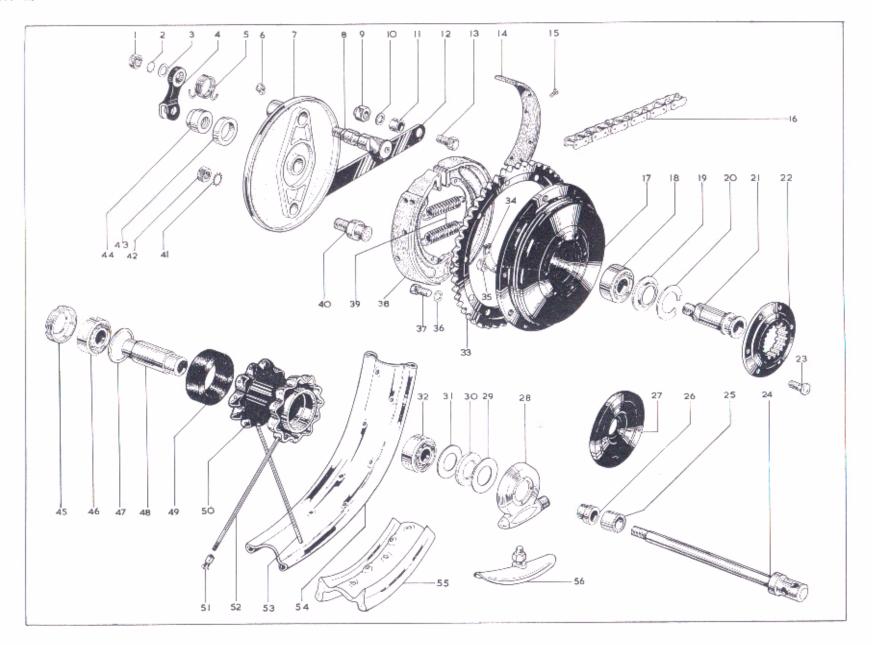

# CYLINDER, CYLINDRE, ZYLINDER, CILINDRO EXHAUST PIPES, TUYAU D'ECHAPPEMENT, AUSPUFFROHR, TUBO DE ESCAPE

| Model<br>Modèle<br>Typen<br>Modelos | Spares Number<br>No, de pièce<br>Ersatzteil-Nr.<br>No, de repuesto | Description               | Designation                  | Beschreibung         | Descripción                  | Per Set<br>Par jeu<br>Pr. Satz<br>Juego de |
|-------------------------------------|--------------------------------------------------------------------|---------------------------|------------------------------|----------------------|------------------------------|--------------------------------------------|
|                                     |                                                                    |                           |                              |                      | D. C A.1 alliandos           | 1                                          |
| L, S, T, R, F                       | 1. 68-158                                                          | Collet                    | Collet                       | Kiel                 | Refuerzo del cilindro        | 4                                          |
| L, S, T, R, F                       | 2. 68-166                                                          | Collar                    | Bague d'arrêt                | Stellring            | Anillo móvil aprisionado     | 4                                          |
| L, S, T, R, F                       | 3. 68-805                                                          | Valve Spring (inner)      | Ressort (intérieur)          | Feder (innen)        | Resorte (interior)           | 4                                          |
| L, S, T, R, F                       | 4. 68-930                                                          | Valve Spring (outer)      | Ressort (extérieur)          | Feder (aussen)       | Resorte (exterior)           | 4                                          |
| L, S, T, R, F                       | 5. 68-809                                                          | Valve Guide               | Guide de soupape             | Ventilführung        | Guia de valvula              | 4                                          |
| L, S, T, F                          | 6. 68-665                                                          | Inlet Valve               | Soupape d'admission          | Einlassventil        | Valvula de admisión          | 2                                          |
| R                                   | 6. 68-661                                                          | Inlet Valve               | Soupape d'admission          | Einlassventil        | Valvula de admisión          | 2                                          |
| L, S, T, R, F                       | 7. 19-7108                                                         | Carburetter 'O' Ring      | Bague 'O'                    | 'O' Ring             | Anillo 'O'                   | 2                                          |
| L, S, T, F                          | 8. 68-827                                                          | Gasket                    | Joint                        | Dichtung             | Empaquetadura                |                                            |
| R                                   | 8. 68-828                                                          | Gasket                    | Joint                        | Dichtung             | Empaquetadura                |                                            |
| L, S, F                             | 9. 65-1417                                                         | Gasket                    | Joint                        | Dichtung             | Empaquetadura                | 2                                          |
| L, S, F                             | 10, 70-7821                                                        | Washer                    | Rondelle                     | Scheibe              | Arandela                     | 2                                          |
| L, S, T, R                          | 11. 70-7823                                                        | Gasket                    | Joint                        | Dichtung             | Empaquetadura                |                                            |
| L, S, F                             | 12. 68-18                                                          | Carburetter Stud          | Goujon                       | Stehbolzen           | Esparago                     | 4                                          |
| L, S, F                             | 13, 42-4476                                                        | Stud Nut                  | Écrou                        | Mutter               | Tuerca                       | 4                                          |
| L, S, T, F                          | 14. 68-372                                                         | Push Road (exhaust)       | Tige de culbuteur            | Schubstangerohr      | Tubo de la varilla de empuje | 2                                          |
| R                                   | 14. 68-367                                                         | Push Rod (exhaust)        | Tige de culbuteur            | Schubstangerohr      | Tubo de la varilla de empuje | 2                                          |
| L, S, T, R, F                       | 15. 68-163                                                         | Tappet Circlip            | Arrêtoir                     | Sprengring           | Freno                        | 4                                          |
| L, S, T, R, F                       | 16, 68-362                                                         | Tappet                    | Poussoir                     | Stössel              | Botador de valvula           | 4                                          |
| L, S, T, F                          | 17. 68-370                                                         | Push Rod (inlet)          | Tige de culbuteur            | Schubstangerohr      | Tubo de la varilla de empuje | 2                                          |
| R                                   | 17. 68-365                                                         | Push Rod (inlet)          | Tige de culbuteur            | Schubstangerohr      | Tubo de la varilla de empujo | 2                                          |
| F                                   | 18. 42-2699                                                        | Shield                    | Plaque latéral               | Seitenschild         | Placa lateral                | 2                                          |
| F                                   | 19. 42-2701                                                        | Screw                     | Vis                          | Schraube             | Tornillo                     | 4                                          |
| F                                   | 20. 2-220                                                          | Bolt                      | Boulon                       | Schraube             | Tornillo                     | 2                                          |
|                                     | 21. 2-1462                                                         | Spring Washer             | Rondelle frein               | Sicherung            | Freno                        | 2                                          |
| -                                   | 22. 68-2772                                                        | Bracket                   | Bride                        | Verstrebung          | Soporte                      |                                            |
| =                                   | 23. 82-8420                                                        | Exhaust Pipe (right-hand) | Tuyau d'échappement (droite) | Auspuffrohr (rechts) | Tubo de escape (derecho)     |                                            |
| F                                   | 24. 82-8418                                                        | Exhaust Pipe (left-hand)  | Tuyau d'échappement (gauche) | Auspuffrohr (links)  | Tubo de escape (izquierdo)   |                                            |
| F                                   | 25. 68-2802                                                        | Bracket                   | Bride                        | Verstrebung          | Soporte                      | 2                                          |
| -                                   | 26. 24-8784                                                        | Spring Washer             | Rondelle frein               | Sicherung            | Freno                        | 2                                          |
| F                                   |                                                                    |                           |                              | -                    | Tornillo                     | 2                                          |
| F                                   | 27. 24-7148                                                        | Bolt                      | Boulon                       | Schraube             |                              | -                                          |
| L, S, T, R                          | 28. 68-2791                                                        | Exhaust Pipe (right-hand) | Tuyau d'échappement (droite) | Auspuffrohr (rechts) | Tubo de escape (derecho)     |                                            |
| L, S, T, R                          | 29. 68-2794                                                        | Tie Bracket               | Bride                        | Verstrebung          | Soporte                      | 2                                          |
| L, S, T, R                          | 30. 2-1462                                                         | Spring Washer             | Rondelle frein               | Sicherung            | Freno                        | 2                                          |
| L, 5, T, R                          | 31. 2-220                                                          | Bolt                      | Boulon                       | Schraube             | Tornillo                     | 2                                          |
| L, S, T, R, F                       | 32, 21-6187                                                        | Screw                     | Vis                          | Schraube             | Tornillo                     | 2                                          |

# CYLINDER, CYLINDRE, ZYLINDER, CILINDRO EXHAUST PIPES, TUYAU D'ECHAPPEMENT, AUSPUFFROHR, TUBO DE ESCAPE

| Model<br>Modèle<br>Typen<br>Modelos | Spares Number<br>No, de pièce<br>Ersatzteil-Nr,<br>No, de repuesto | Description              | Designation                  | Beschreibung        | Descripción                | Per Set<br>Par jeu<br>Pr. Satz<br>Juego de |
|-------------------------------------|--------------------------------------------------------------------|--------------------------|------------------------------|---------------------|----------------------------|--------------------------------------------|
| L, S, T, R, F                       | 33. 29 541                                                         | Washer                   | Rondelle                     | Scheibe             | Arandela                   | 2                                          |
| L, S, T, F                          | 34, 68-886                                                         | Cylinder Barrel          | Cylindre                     | Zylinder            | Cilindro                   |                                            |
| R                                   | 34, 68-888                                                         | Cylinder Barrel          | Cylindre                     | Zylinder            | Cilindro                   |                                            |
| L, S, T, R                          | 35, 68-2789                                                        | Exhaust Pipe (left-hand) | Tuyau d'échappement (gauche) | Auspuffrohr (links) | Tubo de escape (izquierdo) |                                            |
| L, S, T, F                          | 36, 68-663                                                         | Exhaust Valve            | Soupape d'échappement        | Auslassventil       | Valvula de escape          | 2                                          |
| R                                   | 36, 68-662                                                         | Exhaust Valve            | Soupape d'échappement        | Auslassventil       | Valvula de escape          | 2                                          |
| L, S, T, R, F                       | 37. 68-931                                                         | Spring Cup               | Siége de ressort             | Hülse               | Copa                       | 4                                          |
| L, S, T, R, F                       | 38, 19-7621                                                        | Plug Cover               | Couvercle                    | Schutzkappe         | Tapa                       | 2                                          |
| L, S, F                             | 39, 19-7606                                                        | Spark Plug               | Bougie d'allumage            | Zündkerze           | Bujia                      | 2                                          |
| T, R                                | 39, 19-7616                                                        | Spark Plug               | Bougie d'allumage            | Zündkerze           | Bujia                      | 2                                          |
| L, S, T, R, F                       | 40, 66-102                                                         | Washer                   | Rondelle                     | Scheibe             | Arandela                   | 2                                          |
| L, S, T, R, F                       | 41. 21-5102                                                        | Nut                      | Écrou                        | Mutter              | Tuerca                     | 2                                          |
| L, S, T, R, F                       | 42. 42-2848                                                        | Collar                   | Bague d'arrêt                | Stellring           | Anillo móvil aprisionado   | 2                                          |

# CRANKSHAFT, VILEBREQUIN, KURBELWELLE, CIGÜEÑAL

| er Set<br>ar Jeu<br>r. Satz<br>nego de | d<br>d                                                                                                                                  | grudiendses8                                                                                                                                    | Designation                                                                                                                  | Description                                                                                                                                           | Spares Number<br>No. de pièce<br>Ersatzteil-Nr.<br>No. de repuesto                                                   | Model<br>Modèle<br>Typen<br>Modelos               |
|----------------------------------------|-----------------------------------------------------------------------------------------------------------------------------------------|-------------------------------------------------------------------------------------------------------------------------------------------------|------------------------------------------------------------------------------------------------------------------------------|-------------------------------------------------------------------------------------------------------------------------------------------------------|----------------------------------------------------------------------------------------------------------------------|---------------------------------------------------|
| 7<br>7<br>7                            | Segmento<br>Segmento<br>Varilla de acoplamiento (izquierdo)<br>Tornillo                                                                 | Kolbenring<br>Kolbenring<br>Pleuelstange (links)<br>Schraubs                                                                                    | Segment<br>Segment<br>Bielle (gauche)                                                                                        | Piston Ring (taper) Piston Ring (taper) Connecting Rod (left-hand)                                                                                    | 1, 68-357*<br>1, 68-354*<br>1, 68-649                                                                                | L.S. T. B. F.                                     |
| bpor s                                 | Chaveta Woodruff as<br>Espesor (,0762 mm.)                                                                                              | Ausgleichsscheibe (.0762 mm.)<br>Ausgleichsscheibe (.0762 mm.)<br>Ausgleichsscheibe (.127 mm.)                                                  | Boulon<br>Clavette<br>Rondelle d'epaisseur (.0762 mm.)<br>Rondelle d'epaisseur (.127 mm.)                                    | Connecting Rod Bolt Crankshaft Key Shim (5003')                                                                                                       | 5, 65-153<br>6, 65-153<br>6, 65-153<br>6, 65-153<br>7, 65-153                                                        | 1, S, T, R, F<br>L, S, T, R, F<br>L, S, T, R, F   |
| s regd.                                |                                                                                                                                         | Ausgleichsscheibe (.254 mm.)<br>Simmerring<br>Lager                                                                                             | Rondelle d'epaissue (.254 mm.)<br>Joint d'huile<br>Roulement                                                                 | Shim (,005°)<br>Shim (,010°)<br>Gel Seal<br>Bearing                                                                                                   | \$79 89 'L<br>\$19-19 '9<br>\$19-89 'S<br>\$19-89 'S                                                                 | 1, 5, T, R, F<br>1, 5, T, R, F<br>1, 5, T, R, F   |
|                                        | Tapon<br>Taba par aceile<br>Volante                                                                                                     | Stange<br>Stopien<br>Schwungmasse<br>Schwungmasse                                                                                               | I 1ge<br>Bouchon<br>Polsan Pour huile<br>Volsan                                                                              | Retaining Cup<br>Oil Tube Plug<br>Oil Tube<br>Flywheel                                                                                                | 85-89 '8<br>9, 68-189 '01<br>581-89 '01<br>579-89 '11                                                                | L.S.T.R. F<br>L.S.T.R. F<br>L.S.T.R. F            |
| 2 2                                    | Volante<br>Arandela<br>Trorillo                                                                                                         | Зерияпре<br>Зерияпре<br>Зерияпре                                                                                                                | Volant<br>Rondelie<br>Boulon                                                                                                 | Flywheel<br>Washer<br>Bolt                                                                                                                            | 11, 68–882<br>12, 68–882<br>13, 68–880                                                                               | E. S. T. R. F.                                    |
| -                                      | Tuerca<br>Cigüeñal<br>Pasador<br>Anillo de empuje                                                                                       | Murter<br>Kurbelwelle<br>Passtift<br>Druckscheibe                                                                                               | Ecrou<br>Vilebrequin<br>Goujon<br>Goujon                                                                                     | Nut<br>Crankshaft<br>Dowel                                                                                                                            | 15, 68-734<br>15, 68-734<br>16, 67-793                                                                               | L, S, T, R, F                                     |
|                                        | Piñón<br>Tuerca<br>Teno                                                                                                                 | Ritzel<br>Mutter<br>Sicherung                                                                                                                   | Rondelle de butée<br>Pignon<br>Ferou<br>Ecrou<br>Rondelle frein                                                              | Thrust Washer<br>Pholon<br>Crankshaft Mut<br>Lockwasher                                                                                               | 18, 68–50<br>18, 68–50<br>19, 67–643<br>20, 67–644                                                                   | L. S. T. R. F<br>L. S. T. R. F<br>L. S. T. R. F   |
|                                        | Arandela<br>Chaveta<br>Piñón                                                                                                            | Scheibe<br>Rundkeil<br>Ritzel                                                                                                                   | Rondelle<br>Clavette<br>Pignon                                                                                               | Washer<br>Pinion Key<br>Pinion                                                                                                                        | 22. 67-645<br>22. 40-3150<br>23. 67-645                                                                              | L, S, T, R, F                                     |
| ,                                      | Casquillo (—,254 mm.)<br>Casquillo (—,258 mm.)<br>Casquillo (—,508 mm.)                                                                 | Büchse (—,254 mm.)<br>Büchse (—,554 mm.)<br>Büchse (—,508 mm.)                                                                                  | Douille (—,254 mm.)<br>Douille (—,254 mm.)<br>Douille (—,508 mm.)                                                            | Resh (standard)<br>Resh (—:010.°)<br>Resh (—:020.°)                                                                                                   | 74, 68–647<br>74, 68–647<br>74, 68–648                                                                               | LSTR.E                                            |
| 7<br>7<br>7                            | Chumacera (—, 254 mm.) Chumacera (—, 508 mm.) Chumacera (—, 508 mm.) Chumacera (—, 762 mm.) Varilla de acoplamiento (derecho) Casquillo | Lager Schale (—.254 mm.)<br>Lager Schale (—.254 mm.)<br>Lager Schale (—.762 mm.)<br>Lager Schale (—.762 mm.)<br>Pleuelstange (rechts)<br>Büchse | Coquille de palier (—,254 mm.) Coquille de palier (—,508 mm.) Coquille de palier (—,508 mm.) Bielle (droite) Bielle (droite) | Bearing Shell (standard) Bearing Shell (~.010°) Bearing Shell (~.020°) Bearing Shell (~.030°) Connecting Rod (right-hand) Connecting Rod (right-hand) | 72. 67-298<br>26. 68-53<br>25. 67-1433<br>25. 67-1432<br>25. 67-1432<br>25. 67-1430<br>25. 67-1430                   | LS, T, R, F                                       |
| 7<br>7<br>7<br>7                       | Tornilo Freno Bulón de embolo Bulón de embolo Embolo completo (9 : 1)                                                                   | Schraube<br>Sprengring<br>Kolbenbolzen<br>Kolben komplett (9 : 1)<br>Kolben komplett (9 : 1)                                                    | nolond<br>Arrêtoir<br>Axe de piston<br>Axe de piston<br>Axe de complet (9 : 1)                                               | Flywheel Bolt<br>Girelip<br>Gudgeon Pin<br>Gudgeon Pin<br>Giston complete (9 : 1)                                                                     | 30' 68-563<br>30' 68-763<br>30' 62-440<br>56' 69-624<br>78' 68-681                                                   | L, S, T, R, F<br>L, S, T, R, F<br>1, S, T, F<br>K |
| 7<br>7<br>7<br>7                       | Embolo completo (10,5 : 1) Embolo completo (9 : 1) Segmento Segmento Segmento Segmento (superior) Segmento (superior)                   | Kolben komplett (10.5 : 1) Kolben komplett (9 : 1) Kolbenring Kolbenring Kolbenring Kolbenring                                                  | Piston complet (10.5 : 1) Piston complet (9 : 1) Segment Segment (dessus) Segment (dessus) Segment (dessus)                  | Piston complet (10.5 : 1) Piston complete ( 9 : 1) Piston Ring (scraper) Piston Ring (scraper) Piston Ring (top) Piston Ring (top)                    | *967-89 '88<br>*957-89 '88<br>*75 '89 '78<br>*75 '89 '78<br>*76 '89 '78<br>*76 '89 '78<br>*76 '89 '78<br>*76 '89 '78 | L,S,T, F                                          |
|                                        | *Vide pagina 6.                                                                                                                         | *Siche Seite 6.                                                                                                                                 | «Уоусх раде б.                                                                                                               | *See page 6.                                                                                                                                          |                                                                                                                      |                                                   |