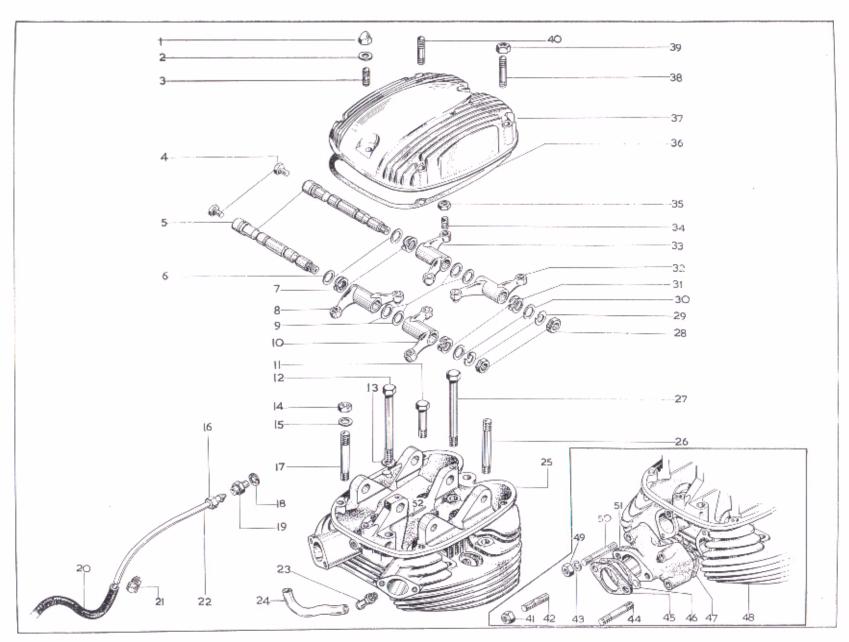

### CYLINDER HEAD, CULASSE, ZYLINDERKOPF, CULATA

| Model<br>Modèle<br>Typen<br>Modelos | Spares Number<br>No, de pièce<br>Ersatzteil-Nr.<br>No, de repuesto | Description               | Designation                     | Beschreibung                  | Descripción                                       | Per Set<br>Par jeu<br>Pr. Satz<br>Juego de |
|-------------------------------------|--------------------------------------------------------------------|---------------------------|---------------------------------|-------------------------------|---------------------------------------------------|--------------------------------------------|
|                                     |                                                                    |                           |                                 |                               |                                                   |                                            |
| R                                   | 00-3166                                                            | Decoke Set                | Jue de joint pour décalaminage  | Dichtungsatz für Zylinderkopf | Juego de empaquetaduras para<br>descarbonización. |                                            |
| L, S, T, F                          | 00-3167                                                            | Decoke Set                | Jue de joint pour décalaminage  | Dichtungsatz für Zylinderkopf | Juego de empaquetaduras para<br>descarbonización. |                                            |
| R                                   | 00-3308                                                            | Full Gasket Set           | Pochette de joints              | Dichtungsatz                  | Juego de empaquetaduras                           |                                            |
| ., S, T, F                          | 00 3309                                                            | Full Gasket Set           | Pochette de joints              | Dichtungsatz                  | Juego de empaquetaduras                           |                                            |
| L, S, T, R, F                       | 1. 68-137                                                          | Nut                       | Écrou                           | Mutter                        | Tuerca                                            | 2                                          |
| ., S, T, R, F                       | 2. 2-525                                                           | Washer                    | Rondelle                        | Scheibe                       | Arandela                                          | 6                                          |
| L, S, T, R, F                       | 3. 68-87                                                           | Stud (rear)               | Goujon (arrière)                | Stehbolzen (hinter)           | Esparago (trasera)                                |                                            |
| L, S, T, R, F                       | 3. 68-876                                                          | Stud (vorder)             | Goujon (avant)                  | Stehbolzen (front)            | Esparago (delantera)                              |                                            |
| L, S, T, R, F                       | 4. 68-344                                                          | Nut                       | Écrou                           | Mutter                        | Tuerca                                            | 2                                          |
| L, S, T, R, F                       | 5. 68-192                                                          | Spindle                   | Arbre                           | Welle                         | Arbol                                             | 2                                          |
| L, S, T, R, F                       | 6. 40-158                                                          | Washer                    | Rondelle                        | Scheibe                       | Arandela                                          | 2                                          |
| L, S, T, R, F                       | 7. 40-156                                                          | Spring                    | Ressort                         | Feder                         | Resorte                                           | 2                                          |
| L, S, T, R, F                       | 8. 68 147                                                          | Inlet Rocker (left-hand)  | Culbuteur-admission (gauche)    | Einlasskipphebel (links)      | Brazo oscilantes admisión<br>(izquierdo).         |                                            |
| L, S, T, R, F                       | 9. 40-158                                                          | Washer                    | Rondelle                        | Scheibe                       | Arandela                                          | 4                                          |
| I., S, T, R, F                      | 10. 68-149                                                         | Inlet Rocker (right-hand) | Culbuteur-admission (droite)    | Einlasskipphebel (rechts)     | Brazo oscilantes admisión (derec                  | :ho)                                       |
| L, S, T, R, F                       | 11. 67-283                                                         | Bolt (short)              | Boulon (court)                  | Schraube (kurz)               | Tornillo (corto)                                  |                                            |
| L, S, T, R, F                       | 12. 68-337                                                         | Bolt (long)               | Boulon (longue)                 | Schraube (lang)               | Tornillo (largo)                                  | 2                                          |
| l., S, T, R, F                      | 13. 2-923                                                          | Washer                    | Rondelle                        | Scheibe                       | Arandela                                          | 2                                          |
| L, S, T, R, F                       | 14. 40-483                                                         | Stud Nut                  | Écrou                           | Mutter                        | Tuerca                                            | 4                                          |
| L, S, T, R, F                       | 15. 2-2138                                                         | Washer                    | Rondelle                        | Scheibe                       | Arandela                                          | 7                                          |
| L. S. T. R. F                       | 16. 29-2089                                                        | Oil Pipe Nut              | Écrou                           | Mutter                        | Tuerca                                            |                                            |
| L. S. T. R. F                       | 17. 68-79                                                          | Stud                      | Goujon                          | Stehbolzen                    | Esparago                                          | 2                                          |
| L, S, T, R, F                       | 18. 76-378                                                         | Washer                    | Rondelle                        | Scheibe                       | Arandela                                          |                                            |
| L, S, T, R, F                       | 19. 76-308                                                         | Adaptor                   | Pièce d'ajustement              | Anschlussrohr                 | Tubo de ajuste                                    |                                            |
| L, S, F                             | 20, 68-923                                                         | Oil Pipe Connection       | Connexion                       | Verbinder                     | Conector                                          |                                            |
| T. R                                | 20, 68-924                                                         | Oil Pipe Connection       | Connexion                       | Verbinder                     | Conector                                          |                                            |
| L. S. T. R. F                       | 21. 62-263                                                         | Clip (oil pipe)           | Bride                           | Klammer                       | Grapa                                             | 2                                          |
| L, S, F                             | 22. 68-927                                                         | Oil Feed Pipe             | Conduit ou canalisation d'huile | Schmierleitung                | Conección de engrase                              |                                            |
| T, R                                | 22, 68-925                                                         | Oil Feed Pipe             | Conduit ou canalisation d'huile | Schmierleitung                | Conección de engrase                              |                                            |
| L, F                                | 23. 68-692                                                         | Connector                 | Connexion                       | Verbinder                     | Conector                                          | 2                                          |
| L, F                                | 24, 68-693                                                         | Balance Pipe              | Tuyau dé balance                | Ausgleichleitung              | Tubo de balanza                                   | -                                          |
| L. S. F                             | <b>25.</b> 68–879                                                  | Cylinder Head             | Culasse                         | Zylinderkopf                  | Culata                                            |                                            |
| L, S, T. R, F                       | 26. 68-81                                                          | Stud                      | Goujon                          | Stehbolzen                    | Esparago                                          | 2                                          |
| hey 17, I a 1849 A 111              | 20, 00-01                                                          | Jud                       | Soujon                          | DIGHDARZEII                   | Caparago                                          | 2                                          |

### CYLINDER HEAD, CULASSE, ZYLINDERKOPF, CULATA

| Model<br>Modèle<br>Typen<br>Modelos | Spares No.<br>No. de pièce<br>Ersatzteil-Nr.<br>No. de repuesto | Description                    | Designation                    | Beschreibung              | Descripción                     | Per Set<br>Par jeu<br>Pr. Satz<br>Juego de |
|-------------------------------------|-----------------------------------------------------------------|--------------------------------|--------------------------------|---------------------------|---------------------------------|--------------------------------------------|
| L, S, T, R, F                       | <b>27.</b> 68–337                                               | Bolt (long)                    | Boulon (longue)                | Schraube (lang)           | Tornillo (largo)                | 2                                          |
| L, S, T, R, F                       | 28. 2-449                                                       | Rocker Spindle Nut             | Écrou                          | Mutter                    | Tuerca                          | 2                                          |
| L, S, T, R, F                       | 29. 2-522                                                       | Rocker Spindle Washer          | Rondelle                       | Scheibe                   | Arandela                        | 2                                          |
| L, S, T, R, F                       | 30, 40-157                                                      | Washer                         | Rondelle                       | Scheibe                   | Arandela                        | 2                                          |
| L, S, T, R, F                       | 31. 40-156                                                      | Spring                         | Ressort                        | Feder                     | Resorte                         | 2                                          |
| L, S, T, R, F                       | 32. 68-153                                                      | Exhaust Rocker (right-hand)    | Culbuteur-échappement (droite) | Auslasskipphebel (rechts) | Brazo oscilantes escape (derect | 10)                                        |
| I., S, T, R, F                      | 33. 68-151                                                      | Exhaust Rocker (left-hand)     | Culbuteur-échappement (gauche) | Auslasskipphebel (links)  | Brazo oscilantes escape (izquio |                                            |
|                                     | 34. 68-155                                                      | Adjuster Screw                 | Vis de réglage                 | Einstellschraube          | Tornillo de ajuste              | 4                                          |
| L. S. T. R. F                       | 35. 24-563                                                      | Adjuster Screw<br>Adjuster Nut | Écrou de réglage               | Stellmutter               | Tuerca de ajuste                | 4                                          |
| L, S, T, R, F                       | 36. 68-144                                                      | Gasket                         | Joint Joint                    | Dichtung                  | Empaquetadura                   |                                            |
| L, S, T, R, F                       | 37. 68-830                                                      | Rocker Cover                   | Boitier des culbuteurs         | Kipphebelkasten           | Carter de los brazos oscilantes |                                            |
| L, S, T, R, F                       | 38, 68-138                                                      | Stud                           | Goujon                         | Stehbolzen                | Esparago                        | 2                                          |
| L, S, T, R, F                       | 39. 2-2395                                                      | Stud Nut                       | Écrou                          | Mutter                    | Tuerca                          | 4                                          |
|                                     | 40. 68-143                                                      | Stud                           | Goujon                         | Stehbolzen                | Esparago                        | 2                                          |
| L, S, T, R, F                       | 41. 42-4476                                                     | Carburetter Stud Nut           | Écrou                          | Mutter                    | Tuerca                          | 2                                          |
| T, R                                | 42, 68–18                                                       | Carburetter Stud Nut           | Goujon                         | Stehholzen                | Esparago                        | 2                                          |
| T, R                                | 43. 24-978                                                      | Washer                         | Rondelle                       | Scheibe                   | Arandela                        | 4                                          |
| T, R                                | 43. 24-978                                                      |                                |                                | Stehbolzen (unten)        | Esparago (inferior)             | 2                                          |
| T, R                                |                                                                 | Stud (lower)                   | Goujon (inférieur)             |                           | Arandela                        |                                            |
| T, R                                | 45. 70-7821                                                     | Joint Washer                   | Rondelle                       | Scheibe                   |                                 |                                            |
| T, R                                | 46. 65-1417                                                     | Gasket                         | Joint                          | Dichtung                  | Empaquetadura                   | 2                                          |
| T, R                                | 47. 68–71                                                       | Gasket                         | Joint                          | Dichtung                  | Empaquetadura                   | 2                                          |
| R                                   | 48. 68-881                                                      | Cylinder Head                  | Culasse                        | Zylinderkopf              | Culata                          |                                            |
| T                                   | 48. 68-844                                                      | Cylinder Head                  | Culasse                        | Zylinderkopť              | Culata                          |                                            |
| T, R                                | 49. 40-3226                                                     | Nut                            | Écrou                          | Mutter                    | Tuerca                          | 4                                          |
| T, R                                | 50. 68-67                                                       | Stud (upper)                   | Goujon (supėrieur)             | Stehbolzen (oben)         | Esparago (superior)             | 2                                          |
| R                                   | <b>51.</b> 68–223                                               | Inlet Manifold                 | Collecteur                     | Verbindungsstuck          | Cabazal de union                |                                            |
| T                                   | 51. 68-224                                                      | Inlet Manifold                 | Collecteur                     | Verbindungsstuck          | Cabazal de union                |                                            |
| L, S, T, R, F                       | <b>52.</b> 35-702                                               | Split pin                      | Goupille fendue                | Splint                    | Chaveta hendida                 |                                            |