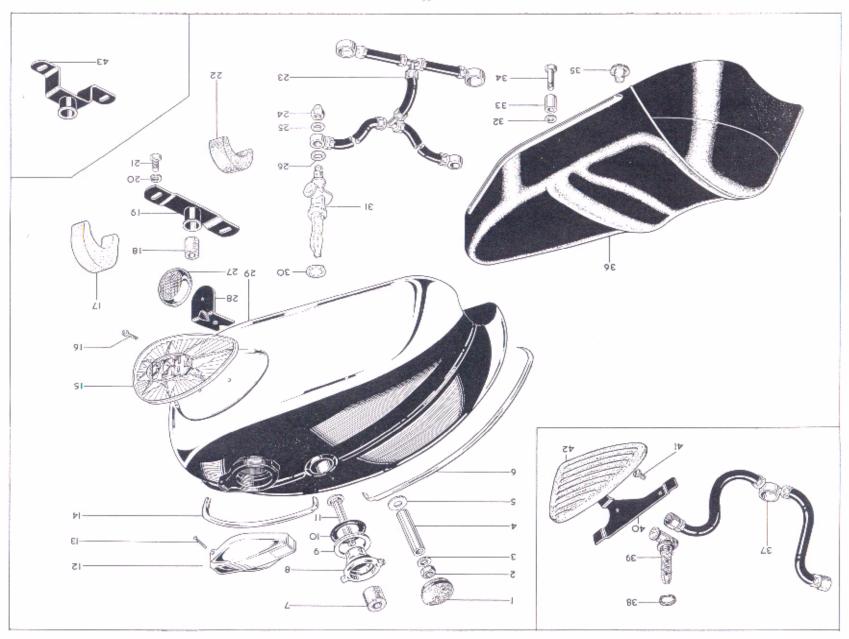

### CYLINDER HEAD, CULASSE, ZYLINDERKOPF, CULATA

| Model<br>Modèle<br>Typen<br>Modelos | Spares Number<br>No, de pièce<br>Ersatzteil-Nr.<br>No, de repuesto | Description               | Designation                     | Beschreibung                  | Descripción                                       | Per Set<br>Par jeu<br>Pr. Satz<br>Juego de |
|-------------------------------------|--------------------------------------------------------------------|---------------------------|---------------------------------|-------------------------------|---------------------------------------------------|--------------------------------------------|
|                                     |                                                                    |                           |                                 |                               |                                                   |                                            |
| R                                   | 00-3166                                                            | Decoke Set                | Jue de joint pour décalaminage  | Dichtungsatz für Zylinderkopf | Juego de empaquetaduras para<br>descarbonización. |                                            |
| L, S, T, F                          | 00-3167                                                            | Decoke Set                | Jue de joint pour décalaminage  | Dichtungsatz für Zylinderkopf | Juego de empaquetaduras para<br>descarbonización. |                                            |
| R                                   | 00-3308                                                            | Full Gasket Set           | Pochette de joints              | Dichtungsatz                  | Juego de empaquetaduras                           |                                            |
| ., S, T, F                          | 00 3309                                                            | Full Gasket Set           | Pochette de joints              | Dichtungsatz                  | Juego de empaquetaduras                           |                                            |
| L, S, T, R, F                       | 1. 68-137                                                          | Nut                       | Écrou                           | Mutter                        | Tuerca                                            | 2                                          |
| ., S, T, R, F                       | 2. 2-525                                                           | Washer                    | Rondelle                        | Scheibe                       | Arandela                                          | 6                                          |
| L, S, T, R, F                       | 3. 68-87                                                           | Stud (rear)               | Goujon (arrière)                | Stehbolzen (hinter)           | Esparago (trasera)                                |                                            |
| L, S, T, R, F                       | 3. 68-876                                                          | Stud (vorder)             | Goujon (avant)                  | Stehbolzen (front)            | Esparago (delantera)                              |                                            |
| L, S, T, R, F                       | 4. 68-344                                                          | Nut                       | Écrou                           | Mutter                        | Tuerca                                            | 2                                          |
| L, S, T, R, F                       | 5. 68-192                                                          | Spindle                   | Arbre                           | Welle                         | Arbol                                             | 2                                          |
| L, S, T, R, F                       | 6. 40-158                                                          | Washer                    | Rondelle                        | Scheibe                       | Arandela                                          | 2                                          |
| L, S, T, R, F                       | 7. 40-156                                                          | Spring                    | Ressort                         | Feder                         | Resorte                                           | 2                                          |
| L, S, T, R, F                       | 8. 68 147                                                          | Inlet Rocker (left-hand)  | Culbuteur-admission (gauche)    | Einlasskipphebel (links)      | Brazo oscilantes admisión<br>(izquierdo).         |                                            |
| L, S, T, R, F                       | 9. 40-158                                                          | Washer                    | Rondelle                        | Scheibe                       | Arandela                                          | 4                                          |
| I., S, T, R, F                      | 10. 68-149                                                         | Inlet Rocker (right-hand) | Culbuteur-admission (droite)    | Einlasskipphebel (rechts)     | Brazo oscilantes admisión (derec                  | :ho)                                       |
| L, S, T, R, F                       | 11. 67-283                                                         | Bolt (short)              | Boulon (court)                  | Schraube (kurz)               | Tornillo (corto)                                  |                                            |
| L, S, T, R, F                       | 12. 68-337                                                         | Bolt (long)               | Boulon (longue)                 | Schraube (lang)               | Tornillo (largo)                                  | 2                                          |
| l., S, T, R, F                      | 13. 2-923                                                          | Washer                    | Rondelle                        | Scheibe                       | Arandela                                          | 2                                          |
| L, S, T, R, F                       | 14. 40-483                                                         | Stud Nut                  | Écrou                           | Mutter                        | Tuerca                                            | 4                                          |
| L, S, T, R, F                       | 15. 2-2138                                                         | Washer                    | Rondelle                        | Scheibe                       | Arandela                                          | 7                                          |
| L. S. T. R. F                       | 16. 29-2089                                                        | Oil Pipe Nut              | Écrou                           | Mutter                        | Tuerca                                            |                                            |
| L. S. T. R. F                       | 17. 68-79                                                          | Stud                      | Goujon                          | Stehbolzen                    | Esparago                                          | 2                                          |
| L, S, T, R, F                       | 18. 76-378                                                         | Washer                    | Rondelle                        | Scheibe                       | Arandela                                          |                                            |
| L, S, T, R, F                       | 19. 76-308                                                         | Adaptor                   | Pièce d'ajustement              | Anschlussrohr                 | Tubo de ajuste                                    |                                            |
| L, S, F                             | 20, 68-923                                                         | Oil Pipe Connection       | Connexion                       | Verbinder                     | Conector                                          |                                            |
| T. R                                | 20, 68-924                                                         | Oil Pipe Connection       | Connexion                       | Verbinder                     | Conector                                          |                                            |
| L. S. T. R. F                       | 21. 62-263                                                         | Clip (oil pipe)           | Bride                           | Klammer                       | Grapa                                             | 2                                          |
| L, S, F                             | 22. 68-927                                                         | Oil Feed Pipe             | Conduit ou canalisation d'huile | Schmierleitung                | Conección de engrase                              |                                            |
| T, R                                | 22, 68-925                                                         | Oil Feed Pipe             | Conduit ou canalisation d'huile | Schmierleitung                | Conección de engrase                              |                                            |
| L, F                                | 23. 68-692                                                         | Connector                 | Connexion                       | Verbinder                     | Conector                                          | 2                                          |
| L, F                                | 24, 68-693                                                         | Balance Pipe              | Tuyau dé balance                | Ausgleichleitung              | Tubo de balanza                                   | -                                          |
| L. S. F                             | <b>25.</b> 68–879                                                  | Cylinder Head             | Culasse                         | Zylinderkopf                  | Culata                                            |                                            |
| L, S, T. R, F                       | 26. 68-81                                                          | Stud                      | Goujon                          | Stehbolzen                    | Esparago                                          | 2                                          |
| hey 17, I a 1849 A 111              | 20, 00-01                                                          | Jud                       | Soujon                          | DIGHDARZEII                   | Caparago                                          | 2                                          |

### CYLINDER HEAD, CULASSE, ZYLINDERKOPF, CULATA

| Model<br>Modèle<br>Typen<br>Modelos | Spares No.<br>No. de pièce<br>Ersatzteil-Nr.<br>No. de repuesto | Description                    | Designation                    | Beschreibung              | Descripción                     | Per Set<br>Par jeu<br>Pr. Satz<br>Juego de |
|-------------------------------------|-----------------------------------------------------------------|--------------------------------|--------------------------------|---------------------------|---------------------------------|--------------------------------------------|
| L, S, T, R, F                       | <b>27.</b> 68–337                                               | Bolt (long)                    | Boulon (longue)                | Schraube (lang)           | Tornillo (largo)                | 2                                          |
| L, S, T, R, F                       | 28. 2-449                                                       | Rocker Spindle Nut             | Écrou                          | Mutter                    | Tuerca                          | 2                                          |
| L, S, T, R, F                       | 29. 2-522                                                       | Rocker Spindle Washer          | Rondelle                       | Scheibe                   | Arandela                        | 2                                          |
| L, S, T, R, F                       | 30, 40-157                                                      | Washer                         | Rondelle                       | Scheibe                   | Arandela                        | 2                                          |
| L, S, T, R, F                       | 31. 40-156                                                      | Spring                         | Ressort                        | Feder                     | Resorte                         | 2                                          |
| L, S, T, R, F                       | 32. 68-153                                                      | Exhaust Rocker (right-hand)    | Culbuteur-échappement (droite) | Auslasskipphebel (rechts) | Brazo oscilantes escape (derect | 10)                                        |
| I., S, T, R, F                      | 33. 68-151                                                      | Exhaust Rocker (left-hand)     | Culbuteur-échappement (gauche) | Auslasskipphebel (links)  | Brazo oscilantes escape (izquio |                                            |
|                                     | 34. 68-155                                                      | Adjuster Screw                 | Vis de réglage                 | Einstellschraube          | Tornillo de ajuste              | 4                                          |
| L. S. T. R. F                       | 35. 24-563                                                      | Adjuster Screw<br>Adjuster Nut | Écrou de réglage               | Stellmutter               | Tuerca de ajuste                | 4                                          |
| L, S, T, R, F                       | 36. 68-144                                                      | Gasket                         | Joint Joint                    | Dichtung                  | Empaquetadura                   |                                            |
| L, S, T, R, F                       | 37. 68-830                                                      | Rocker Cover                   | Boitier des culbuteurs         | Kipphebelkasten           | Carter de los brazos oscilantes |                                            |
| L, S, T, R, F                       | 38, 68-138                                                      | Stud                           | Goujon                         | Stehbolzen                | Esparago                        | 2                                          |
| L, S, T, R, F                       | 39. 2-2395                                                      | Stud Nut                       | Écrou                          | Mutter                    | Tuerca                          | 4                                          |
|                                     | 40. 68-143                                                      | Stud                           | Goujon                         | Stehbolzen                | Esparago                        | 2                                          |
| L, S, T, R, F                       | 41. 42-4476                                                     | Carburetter Stud Nut           | Écrou                          | Mutter                    | Tuerca                          | 2                                          |
| T, R                                | 42, 68–18                                                       | Carburetter Stud Nut           | Goujon                         | Stehholzen                | Esparago                        | 2                                          |
| T, R                                | 43. 24-978                                                      | Washer                         | Rondelle                       | Scheibe                   | Arandela                        | 4                                          |
| T, R                                | 43. 24-978                                                      |                                |                                | Stehbolzen (unten)        | Esparago (inferior)             | 2                                          |
| T, R                                |                                                                 | Stud (lower)                   | Goujon (inférieur)             |                           | Arandela                        |                                            |
| T, R                                | 45. 70-7821                                                     | Joint Washer                   | Rondelle                       | Scheibe                   |                                 |                                            |
| T, R                                | 46. 65-1417                                                     | Gasket                         | Joint                          | Dichtung                  | Empaquetadura                   | 2                                          |
| T, R                                | 47. 68–71                                                       | Gasket                         | Joint                          | Dichtung                  | Empaquetadura                   | 2                                          |
| R                                   | 48. 68-881                                                      | Cylinder Head                  | Culasse                        | Zylinderkopf              | Culata                          |                                            |
| T                                   | 48. 68-844                                                      | Cylinder Head                  | Culasse                        | Zylinderkopť              | Culata                          |                                            |
| T, R                                | 49. 40-3226                                                     | Nut                            | Écrou                          | Mutter                    | Tuerca                          | 4                                          |
| T, R                                | 50. 68-67                                                       | Stud (upper)                   | Goujon (supėrieur)             | Stehbolzen (oben)         | Esparago (superior)             | 2                                          |
| R                                   | <b>51.</b> 68–223                                               | Inlet Manifold                 | Collecteur                     | Verbindungsstuck          | Cabazal de union                |                                            |
| T                                   | 51. 68-224                                                      | Inlet Manifold                 | Collecteur                     | Verbindungsstuck          | Cabazal de union                |                                            |
| L, S, T, R, F                       | <b>52.</b> 35-702                                               | Split pin                      | Goupille fendue                | Splint                    | Chaveta hendida                 |                                            |

# CYLINDER, CYLINDRE, ZYLINDER, CILINDRO EXHAUST PIPES, TUYAU D'ECHAPPEMENT, AUSPUFFROHR, TUBO DE ESCAPE

| Model<br>Modèle<br>Typen<br>Modelos | Spares Number<br>No, de pièce<br>Ersatzteil-Nr.<br>No, de repuesto | Description               | Designation                  | Beschreibung         | Descripción                  | Per Set<br>Par jeu<br>Pr. Satz<br>Juego de |
|-------------------------------------|--------------------------------------------------------------------|---------------------------|------------------------------|----------------------|------------------------------|--------------------------------------------|
|                                     |                                                                    |                           |                              |                      | D. C A.1 alliandos           | 1                                          |
| L, S, T, R, F                       | 1. 68-158                                                          | Collet                    | Collet                       | Kiel                 | Refuerzo del cilindro        | 4                                          |
| L, S, T, R, F                       | 2. 68-166                                                          | Collar                    | Bague d'arrêt                | Stellring            | Anillo móvil aprisionado     | 4                                          |
| L, S, T, R, F                       | 3. 68-805                                                          | Valve Spring (inner)      | Ressort (intérieur)          | Feder (innen)        | Resorte (interior)           | 4                                          |
| L, S, T, R, F                       | 4. 68-930                                                          | Valve Spring (outer)      | Ressort (extérieur)          | Feder (aussen)       | Resorte (exterior)           | 4                                          |
| L, S, T, R, F                       | 5. 68-809                                                          | Valve Guide               | Guide de soupape             | Ventilführung        | Guia de valvula              | 4                                          |
| L, S, T, F                          | 6. 68-665                                                          | Inlet Valve               | Soupape d'admission          | Einlassventil        | Valvula de admisión          | 2                                          |
| R                                   | 6. 68-661                                                          | Inlet Valve               | Soupape d'admission          | Einlassventil        | Valvula de admisión          | 2                                          |
| L, S, T, R, F                       | 7. 19-7108                                                         | Carburetter 'O' Ring      | Bague 'O'                    | 'O' Ring             | Anillo 'O'                   | 2                                          |
| L, S, T, F                          | 8. 68-827                                                          | Gasket                    | Joint                        | Dichtung             | Empaquetadura                |                                            |
| R                                   | 8. 68-828                                                          | Gasket                    | Joint                        | Dichtung             | Empaquetadura                |                                            |
| L, S, F                             | 9. 65-1417                                                         | Gasket                    | Joint                        | Dichtung             | Empaquetadura                | 2                                          |
| L, S, F                             | 10, 70-7821                                                        | Washer                    | Rondelle                     | Scheibe              | Arandela                     | 2                                          |
| L, S, T, R                          | 11. 70-7823                                                        | Gasket                    | Joint                        | Dichtung             | Empaquetadura                |                                            |
| L, S, F                             | 12. 68-18                                                          | Carburetter Stud          | Goujon                       | Stehbolzen           | Esparago                     | 4                                          |
| L, S, F                             | 13, 42-4476                                                        | Stud Nut                  | Écrou                        | Mutter               | Tuerca                       | 4                                          |
| L, S, T, F                          | 14. 68-372                                                         | Push Road (exhaust)       | Tige de culbuteur            | Schubstangerohr      | Tubo de la varilla de empuje | 2                                          |
| R                                   | 14. 68-367                                                         | Push Rod (exhaust)        | Tige de culbuteur            | Schubstangerohr      | Tubo de la varilla de empuje | 2                                          |
| L, S, T, R, F                       | 15. 68-163                                                         | Tappet Circlip            | Arrêtoir                     | Sprengring           | Freno                        | 4                                          |
| L, S, T, R, F                       | 16, 68-362                                                         | Tappet                    | Poussoir                     | Stössel              | Botador de valvula           | 4                                          |
| L, S, T, F                          | 17. 68-370                                                         | Push Rod (inlet)          | Tige de culbuteur            | Schubstangerohr      | Tubo de la varilla de empuje | 2                                          |
| R                                   | 17. 68-365                                                         | Push Rod (inlet)          | Tige de culbuteur            | Schubstangerohr      | Tubo de la varilla de empujo | 2                                          |
| F                                   | 18. 42-2699                                                        | Shield                    | Plaque latéral               | Seitenschild         | Placa lateral                | 2                                          |
| F                                   | 19. 42-2701                                                        | Screw                     | Vis                          | Schraube             | Tornillo                     | 4                                          |
| F                                   | 20. 2-220                                                          | Bolt                      | Boulon                       | Schraube             | Tornillo                     | 2                                          |
|                                     | 21. 2-1462                                                         | Spring Washer             | Rondelle frein               | Sicherung            | Freno                        | 2                                          |
| -                                   | 22. 68-2772                                                        | Bracket                   | Bride                        | Verstrebung          | Soporte                      |                                            |
| =                                   | 23. 82-8420                                                        | Exhaust Pipe (right-hand) | Tuyau d'échappement (droite) | Auspuffrohr (rechts) | Tubo de escape (derecho)     |                                            |
| F                                   | 24. 82-8418                                                        | Exhaust Pipe (left-hand)  | Tuyau d'échappement (gauche) | Auspuffrohr (links)  | Tubo de escape (izquierdo)   |                                            |
| F                                   | 25. 68-2802                                                        | Bracket                   | Bride                        | Verstrebung          | Soporte                      | 2                                          |
| -                                   | 26. 24-8784                                                        | Spring Washer             | Rondelle frein               | Sicherung            | Freno                        | 2                                          |
| F                                   |                                                                    |                           |                              | -                    | Tornillo                     | 2                                          |
| F                                   | 27. 24-7148                                                        | Bolt                      | Boulon                       | Schraube             |                              | -                                          |
| L, S, T, R                          | 28. 68-2791                                                        | Exhaust Pipe (right-hand) | Tuyau d'échappement (droite) | Auspuffrohr (rechts) | Tubo de escape (derecho)     |                                            |
| L, S, T, R                          | 29. 68-2794                                                        | Tie Bracket               | Bride                        | Verstrebung          | Soporte                      | 2                                          |
| L, S, T, R                          | 30. 2-1462                                                         | Spring Washer             | Rondelle frein               | Sicherung            | Freno                        | 2                                          |
| L, 5, T, R                          | 31. 2-220                                                          | Bolt                      | Boulon                       | Schraube             | Tornillo                     | 2                                          |
| L, S, T, R, F                       | 32, 21-6187                                                        | Screw                     | Vis                          | Schraube             | Tornillo                     | 2                                          |

# CYLINDER, CYLINDRE, ZYLINDER, CILINDRO EXHAUST PIPES, TUYAU D'ECHAPPEMENT, AUSPUFFROHR, TUBO DE ESCAPE

| Model<br>Modèle<br>Typen<br>Modelos | Spares Number<br>No, de pièce<br>Ersatzteil-Nr,<br>No, de repuesto | Description              | Designation                  | Beschreibung        | Descripción                | Per Set<br>Par jeu<br>Pr. Satz<br>Juego de |
|-------------------------------------|--------------------------------------------------------------------|--------------------------|------------------------------|---------------------|----------------------------|--------------------------------------------|
| L, S, T, R, F                       | 33. 29 541                                                         | Washer                   | Rondelle                     | Scheibe             | Arandela                   | 2                                          |
| L, S, T, F                          | 34, 68-886                                                         | Cylinder Barrel          | Cylindre                     | Zylinder            | Cilindro                   |                                            |
| R                                   | 34, 68-888                                                         | Cylinder Barrel          | Cylindre                     | Zylinder            | Cilindro                   |                                            |
| L, S, T, R                          | 35, 68-2789                                                        | Exhaust Pipe (left-hand) | Tuyau d'échappement (gauche) | Auspuffrohr (links) | Tubo de escape (izquierdo) |                                            |
| L, S, T, F                          | 36, 68-663                                                         | Exhaust Valve            | Soupape d'échappement        | Auslassventil       | Valvula de escape          | 2                                          |
| R                                   | 36, 68-662                                                         | Exhaust Valve            | Soupape d'échappement        | Auslassventil       | Valvula de escape          | 2                                          |
| L, S, T, R, F                       | 37. 68-931                                                         | Spring Cup               | Siége de ressort             | Hülse               | Copa                       | 4                                          |
| L, S, T, R, F                       | 38, 19-7621                                                        | Plug Cover               | Couvercle                    | Schutzkappe         | Tapa                       | 2                                          |
| L, S, F                             | 39, 19-7606                                                        | Spark Plug               | Bougie d'allumage            | Zündkerze           | Bujia                      | 2                                          |
| T, R                                | 39, 19-7616                                                        | Spark Plug               | Bougie d'allumage            | Zündkerze           | Bujia                      | 2                                          |
| L, S, T, R, F                       | 40, 66-102                                                         | Washer                   | Rondelle                     | Scheibe             | Arandela                   | 2                                          |
| L, S, T, R, F                       | 41. 21-5102                                                        | Nut                      | Écrou                        | Mutter              | Tuerca                     | 2                                          |
| L, S, T, R, F                       | 42. 42-2848                                                        | Collar                   | Bague d'arrêt                | Stellring           | Anillo móvil aprisionado   | 2                                          |