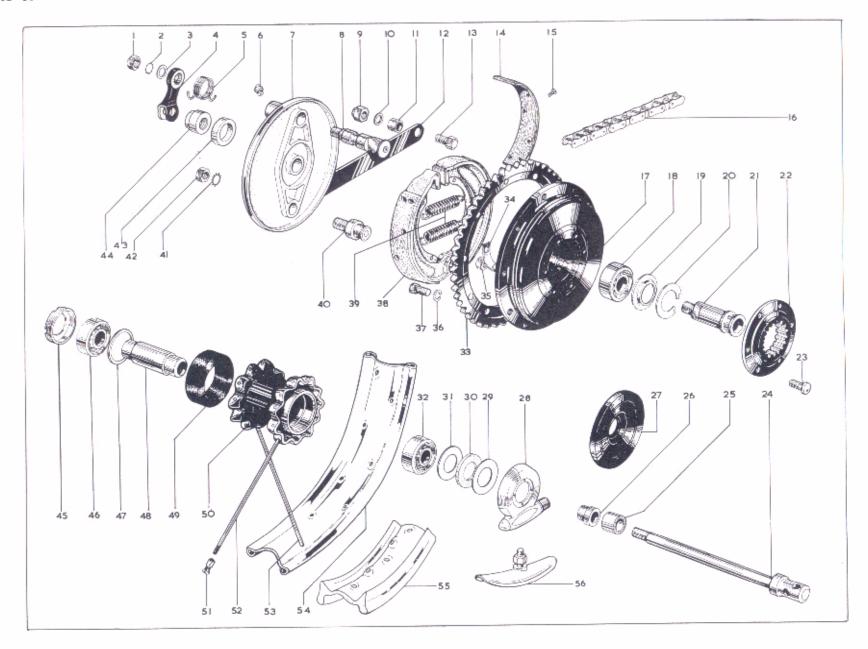

# CYLINDER, CYLINDRE, ZYLINDER, CILINDRO EXHAUST PIPES, TUYAU D'ECHAPPEMENT, AUSPUFFROHR, TUBO DE ESCAPE

| Model<br>Modèle<br>Typen<br>Modelos | Spares Number<br>No, de pièce<br>Ersatzteil-Nr.<br>No, de repuesto | Description               | Designation                  | Beschreibung         | Descripción                  | Per Set<br>Par jeu<br>Pr. Satz<br>Juego de |
|-------------------------------------|--------------------------------------------------------------------|---------------------------|------------------------------|----------------------|------------------------------|--------------------------------------------|
|                                     |                                                                    |                           |                              |                      | D. C A.1 alliandos           | 1                                          |
| L, S, T, R, F                       | 1. 68-158                                                          | Collet                    | Collet                       | Kiel                 | Refuerzo del cilindro        | 4                                          |
| L, S, T, R, F                       | 2. 68-166                                                          | Collar                    | Bague d'arrêt                | Stellring            | Anillo móvil aprisionado     | 4                                          |
| L, S, T, R, F                       | 3. 68-805                                                          | Valve Spring (inner)      | Ressort (intérieur)          | Feder (innen)        | Resorte (interior)           | 4                                          |
| L, S, T, R, F                       | 4. 68-930                                                          | Valve Spring (outer)      | Ressort (extérieur)          | Feder (aussen)       | Resorte (exterior)           | 4                                          |
| L, S, T, R, F                       | 5. 68-809                                                          | Valve Guide               | Guide de soupape             | Ventilführung        | Guia de valvula              | 4                                          |
| L, S, T, F                          | 6. 68-665                                                          | Inlet Valve               | Soupape d'admission          | Einlassventil        | Valvula de admisión          | 2                                          |
| R                                   | 6. 68-661                                                          | Inlet Valve               | Soupape d'admission          | Einlassventil        | Valvula de admisión          | 2                                          |
| L, S, T, R, F                       | 7. 19-7108                                                         | Carburetter 'O' Ring      | Bague 'O'                    | 'O' Ring             | Anillo 'O'                   | 2                                          |
| L, S, T, F                          | 8. 68-827                                                          | Gasket                    | Joint                        | Dichtung             | Empaquetadura                |                                            |
| R                                   | 8. 68-828                                                          | Gasket                    | Joint                        | Dichtung             | Empaquetadura                |                                            |
| L, S, F                             | 9. 65-1417                                                         | Gasket                    | Joint                        | Dichtung             | Empaquetadura                | 2                                          |
| L, S, F                             | 10, 70-7821                                                        | Washer                    | Rondelle                     | Scheibe              | Arandela                     | 2                                          |
| L, S, T, R                          | 11. 70-7823                                                        | Gasket                    | Joint                        | Dichtung             | Empaquetadura                |                                            |
| L, S, F                             | 12. 68-18                                                          | Carburetter Stud          | Goujon                       | Stehbolzen           | Esparago                     | 4                                          |
| L, S, F                             | 13, 42-4476                                                        | Stud Nut                  | Écrou                        | Mutter               | Tuerca                       | 4                                          |
| L, S, T, F                          | 14. 68-372                                                         | Push Road (exhaust)       | Tige de culbuteur            | Schubstangerohr      | Tubo de la varilla de empuje | 2                                          |
| R                                   | 14. 68-367                                                         | Push Rod (exhaust)        | Tige de culbuteur            | Schubstangerohr      | Tubo de la varilla de empuje | 2                                          |
| L, S, T, R, F                       | 15. 68-163                                                         | Tappet Circlip            | Arrêtoir                     | Sprengring           | Freno                        | 4                                          |
| L, S, T, R, F                       | 16, 68-362                                                         | Tappet                    | Poussoir                     | Stössel              | Botador de valvula           | 4                                          |
| L, S, T, F                          | 17. 68-370                                                         | Push Rod (inlet)          | Tige de culbuteur            | Schubstangerohr      | Tubo de la varilla de empuje | 2                                          |
| R                                   | 17. 68-365                                                         | Push Rod (inlet)          | Tige de culbuteur            | Schubstangerohr      | Tubo de la varilla de empujo | 2                                          |
| F                                   | 18. 42-2699                                                        | Shield                    | Plaque latéral               | Seitenschild         | Placa lateral                | 2                                          |
| F                                   | 19. 42-2701                                                        | Screw                     | Vis                          | Schraube             | Tornillo                     | 4                                          |
| F                                   | 20. 2-220                                                          | Bolt                      | Boulon                       | Schraube             | Tornillo                     | 2                                          |
|                                     | 21. 2-1462                                                         | Spring Washer             | Rondelle frein               | Sicherung            | Freno                        | 2                                          |
| -                                   | 22. 68-2772                                                        | Bracket                   | Bride                        | Verstrebung          | Soporte                      |                                            |
| =                                   | 23. 82-8420                                                        | Exhaust Pipe (right-hand) | Tuyau d'échappement (droite) | Auspuffrohr (rechts) | Tubo de escape (derecho)     |                                            |
| F                                   | 24. 82-8418                                                        | Exhaust Pipe (left-hand)  | Tuyau d'échappement (gauche) | Auspuffrohr (links)  | Tubo de escape (izquierdo)   |                                            |
| F                                   | 25. 68-2802                                                        | Bracket                   | Bride                        | Verstrebung          | Soporte                      | 2                                          |
| -                                   | 26. 24-8784                                                        | Spring Washer             | Rondelle frein               | Sicherung            | Freno                        | 2                                          |
| F                                   |                                                                    |                           |                              | -                    | Tornillo                     | 2                                          |
| F                                   | 27. 24-7148                                                        | Bolt                      | Boulon                       | Schraube             |                              | -                                          |
| L, S, T, R                          | 28. 68-2791                                                        | Exhaust Pipe (right-hand) | Tuyau d'échappement (droite) | Auspuffrohr (rechts) | Tubo de escape (derecho)     |                                            |
| L, S, T, R                          | 29. 68-2794                                                        | Tie Bracket               | Bride                        | Verstrebung          | Soporte                      | 2                                          |
| L, S, T, R                          | 30. 2-1462                                                         | Spring Washer             | Rondelle frein               | Sicherung            | Freno                        | 2                                          |
| L, 5, T, R                          | 31. 2-220                                                          | Bolt                      | Boulon                       | Schraube             | Tornillo                     | 2                                          |
| L, S, T, R, F                       | 32, 21-6187                                                        | Screw                     | Vis                          | Schraube             | Tornillo                     | 2                                          |

# CYLINDER, CYLINDRE, ZYLINDER, CILINDRO EXHAUST PIPES, TUYAU D'ECHAPPEMENT, AUSPUFFROHR, TUBO DE ESCAPE

| Model<br>Modèle<br>Typen<br>Modelos | Spares Number<br>No, de pièce<br>Ersatzteil-Nr,<br>No, de repuesto | Description              | Designation                  | Beschreibung        | Descripción                | Per Set<br>Par jeu<br>Pr. Satz<br>Juego de |
|-------------------------------------|--------------------------------------------------------------------|--------------------------|------------------------------|---------------------|----------------------------|--------------------------------------------|
| L, S, T, R, F                       | 33. 29 541                                                         | Washer                   | Rondelle                     | Scheibe             | Arandela                   | 2                                          |
| L, S, T, F                          | 34, 68-886                                                         | Cylinder Barrel          | Cylindre                     | Zylinder            | Cilindro                   |                                            |
| R                                   | 34, 68-888                                                         | Cylinder Barrel          | Cylindre                     | Zylinder            | Cilindro                   |                                            |
| L, S, T, R                          | 35, 68-2789                                                        | Exhaust Pipe (left-hand) | Tuyau d'échappement (gauche) | Auspuffrohr (links) | Tubo de escape (izquierdo) |                                            |
| L, S, T, F                          | 36, 68-663                                                         | Exhaust Valve            | Soupape d'échappement        | Auslassventil       | Valvula de escape          | 2                                          |
| R                                   | 36, 68-662                                                         | Exhaust Valve            | Soupape d'échappement        | Auslassventil       | Valvula de escape          | 2                                          |
| L, S, T, R, F                       | 37. 68-931                                                         | Spring Cup               | Siége de ressort             | Hülse               | Copa                       | 4                                          |
| L, S, T, R, F                       | 38, 19-7621                                                        | Plug Cover               | Couvercle                    | Schutzkappe         | Tapa                       | 2                                          |
| L, S, F                             | 39, 19-7606                                                        | Spark Plug               | Bougie d'allumage            | Zündkerze           | Bujia                      | 2                                          |
| T, R                                | 39, 19-7616                                                        | Spark Plug               | Bougie d'allumage            | Zündkerze           | Bujia                      | 2                                          |
| L, S, T, R, F                       | 40, 66-102                                                         | Washer                   | Rondelle                     | Scheibe             | Arandela                   | 2                                          |
| L, S, T, R, F                       | 41. 21-5102                                                        | Nut                      | Écrou                        | Mutter              | Tuerca                     | 2                                          |
| L, S, T, R, F                       | 42. 42-2848                                                        | Collar                   | Bague d'arrêt                | Stellring           | Anillo móvil aprisionado   | 2                                          |

# CRANKSHAFT, VILEBREQUIN, KURBELWELLE, CIGÜEÑAL

| er Set<br>ar Jeu<br>r. Satz<br>nego de | d<br>d                                                                                                                                  | grudiendses8                                                                                                                                    | Designation                                                                                                                  | Description                                                                                                                                           | Spares Number<br>No. de pièce<br>Ersatzteil-Nr.<br>No. de repuesto                                                   | Model<br>Modèle<br>Typen<br>Modelos               |
|----------------------------------------|-----------------------------------------------------------------------------------------------------------------------------------------|-------------------------------------------------------------------------------------------------------------------------------------------------|------------------------------------------------------------------------------------------------------------------------------|-------------------------------------------------------------------------------------------------------------------------------------------------------|----------------------------------------------------------------------------------------------------------------------|---------------------------------------------------|
| 7<br>7<br>7                            | Segmento<br>Segmento<br>Varilla de acoplamiento (izquierdo)<br>Tornillo                                                                 | Kolbenring<br>Kolbenring<br>Pleuelstange (links)<br>Schraubs                                                                                    | Segment<br>Segment<br>Bielle (gauche)                                                                                        | Piston Ring (taper) Piston Ring (taper) Connecting Rod (left-hand)                                                                                    | 1, 68-357*<br>1, 68-354*<br>1, 68-649                                                                                | L.S. T. B. F.                                     |
| bpor s                                 | Chaveta Woodruff as<br>Espesor (,0762 mm.)                                                                                              | Ausgleichsscheibe (.0762 mm.)<br>Ausgleichsscheibe (.0762 mm.)<br>Ausgleichsscheibe (.127 mm.)                                                  | Boulon<br>Clavette<br>Rondelle d'epaisseur (.0762 mm.)<br>Rondelle d'epaisseur (.127 mm.)                                    | Connecting Rod Bolt Crankshaft Key Shim (5003')                                                                                                       | 5, 65-153<br>6, 65-153<br>6, 65-153<br>6, 65-153<br>7, 65-153                                                        | 1, S, T, R, F<br>L, S, T, R, F<br>L, S, T, R, F   |
| s regd.                                |                                                                                                                                         | Ausgleichsscheibe (.254 mm.)<br>Simmerring<br>Lager                                                                                             | Rondelle d'epaissue (.254 mm.)<br>Joint d'huile<br>Roulement                                                                 | Shim (,005°)<br>Shim (,010°)<br>Gel Seal<br>Bearing                                                                                                   | \$79 89 'L<br>\$19-19 '9<br>\$19-89 'S<br>\$19-89 'S                                                                 | 1, 5, T, R, F<br>1, 5, T, R, F<br>1, 5, T, R, F   |
|                                        | Tapon<br>Taba par aceile<br>Volante                                                                                                     | Stange<br>Stopien<br>Schwungmasse<br>Schwungmasse                                                                                               | I 1ge<br>Bouchon<br>Polsan Pour huile<br>Volsan                                                                              | Retaining Cup<br>Oil Tube Plug<br>Oil Tube<br>Flywheel                                                                                                | 85-89 '8<br>9, 68-189 '01<br>581-89 '01<br>579-89 '11                                                                | L.S.T.R. F<br>L.S.T.R. F<br>L.S.T.R. F            |
| 2 2                                    | Volante<br>Arandela<br>Trorillo                                                                                                         | Зерияпре<br>Зерияпре<br>Зерияпре                                                                                                                | Volant<br>Rondelie<br>Boulon                                                                                                 | Flywheel<br>Washer<br>Bolt                                                                                                                            | 11, 68–882<br>12, 68–882<br>13, 68–880                                                                               | E. S. T. R. F.                                    |
| -                                      | Tuerca<br>Cigüeñal<br>Pasador<br>Anillo de empuje                                                                                       | Murter<br>Kurbelwelle<br>Passtift<br>Druckscheibe                                                                                               | Ecrou<br>Vilebrequin<br>Goujon<br>Goujon                                                                                     | Nut<br>Crankshaft<br>Dowel                                                                                                                            | 15, 68-734<br>15, 68-734<br>16, 67-793                                                                               | L, S, T, R, F                                     |
|                                        | Piñón<br>Tuerca<br>Teno                                                                                                                 | Ritzel<br>Mutter<br>Sicherung                                                                                                                   | Rondelle de butée<br>Pignon<br>Ferou<br>Ecrou<br>Rondelle frein                                                              | Thrust Washer<br>Pholon<br>Crankshaft Mut<br>Lockwasher                                                                                               | 18, 68–50<br>18, 68–50<br>19, 67–643<br>20, 67–644                                                                   | L. S. T. R. F<br>L. S. T. R. F<br>L. S. T. R. F   |
|                                        | Arandela<br>Chaveta<br>Piñón                                                                                                            | Scheibe<br>Rundkeil<br>Ritzel                                                                                                                   | Rondelle<br>Clavette<br>Pignon                                                                                               | Washer<br>Pinion Key<br>Pinion                                                                                                                        | 22. 67-645<br>22. 40-3150<br>23. 67-645                                                                              | L, S, T, R, F                                     |
| ,                                      | Casquillo (—,254 mm.)<br>Casquillo (—,258 mm.)<br>Casquillo (—,508 mm.)                                                                 | Büchse (—,254 mm.)<br>Büchse (—,554 mm.)<br>Büchse (—,508 mm.)                                                                                  | Douille (—,254 mm.)<br>Douille (—,254 mm.)<br>Douille (—,508 mm.)                                                            | Resh (standard)<br>Resh (—:010.°)<br>Resh (—:020.°)                                                                                                   | 74, 68–647<br>74, 68–647<br>74, 68–648                                                                               | LSTR.E                                            |
| 7<br>7<br>7                            | Chumacera (—, 254 mm.) Chumacera (—, 508 mm.) Chumacera (—, 508 mm.) Chumacera (—, 762 mm.) Varilla de acoplamiento (derecho) Casquillo | Lager Schale (—.254 mm.)<br>Lager Schale (—.254 mm.)<br>Lager Schale (—.762 mm.)<br>Lager Schale (—.762 mm.)<br>Pleuelstange (rechts)<br>Büchse | Coquille de palier (—,254 mm.) Coquille de palier (—,508 mm.) Coquille de palier (—,508 mm.) Bielle (droite) Bielle (droite) | Bearing Shell (standard) Bearing Shell (~.010°) Bearing Shell (~.020°) Bearing Shell (~.030°) Connecting Rod (right-hand) Connecting Rod (right-hand) | 72. 67-298<br>26. 68-53<br>25. 67-1433<br>25. 67-1432<br>25. 67-1432<br>25. 67-1430<br>25. 67-1430                   | LS, T, R, F                                       |
| 7<br>7<br>7<br>7                       | Tornilo Freno Bulón de embolo Bulón de embolo Embolo completo (9 : 1)                                                                   | Schraube<br>Sprengring<br>Kolbenbolzen<br>Kolben komplett (9 : 1)<br>Kolben komplett (9 : 1)                                                    | nolond<br>Arrêtoir<br>Axe de piston<br>Axe de piston<br>Axe de complet (9 : 1)                                               | Flywheel Bolt<br>Girelip<br>Gudgeon Pin<br>Gudgeon Pin<br>Giston complete (9 : 1)                                                                     | 30' 68-563<br>30' 68-763<br>30' 62-440<br>56' 69-624<br>78' 68-681                                                   | L, S, T, R, F<br>L, S, T, R, F<br>1, S, T, F<br>K |
| 7<br>7<br>7<br>7                       | Embolo completo (10,5 : 1) Embolo completo (9 : 1) Segmento Segmento Segmento Segmento (superior) Segmento (superior)                   | Kolben komplett (10.5 : 1) Kolben komplett (9 : 1) Kolbenring Kolbenring Kolbenring Kolbenring                                                  | Piston complet (10.5 : 1) Piston complet (9 : 1) Segment Segment (dessus) Segment (dessus) Segment (dessus)                  | Piston complet (10.5 : 1) Piston complete ( 9 : 1) Piston Ring (scraper) Piston Ring (scraper) Piston Ring (top) Piston Ring (top)                    | *967-89 '88<br>*957-89 '88<br>*75 '89 '78<br>*75 '89 '78<br>*76 '89 '78<br>*76 '89 '78<br>*76 '89 '78<br>*76 '89 '78 | L,S,T, F                                          |
|                                        | *Vide pagina 6.                                                                                                                         | *Siche Seite 6.                                                                                                                                 | «Уоусх раде б.                                                                                                               | *See page 6.                                                                                                                                          |                                                                                                                      |                                                   |