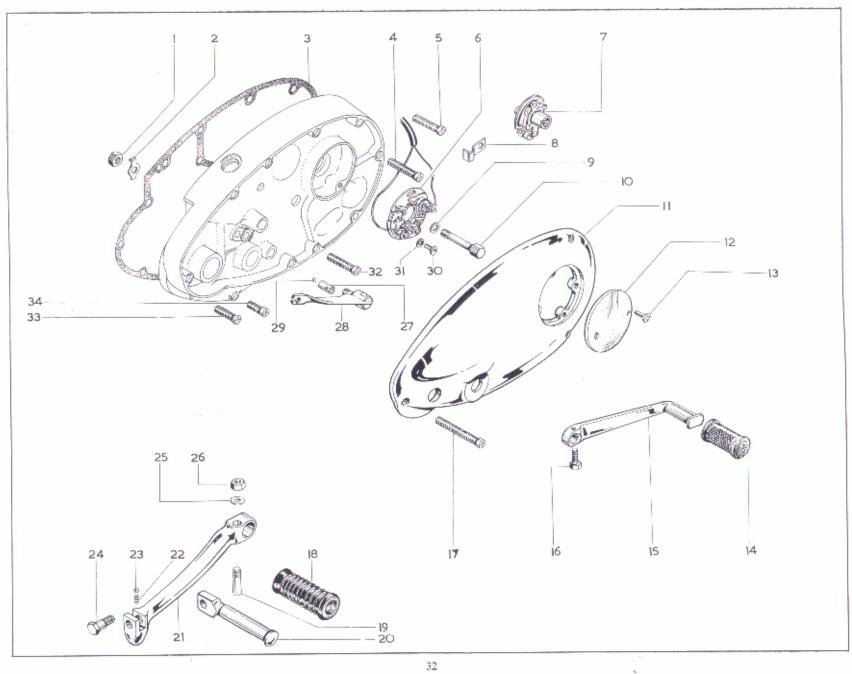

### CYLINDER HEAD, CULASSE, ZYLINDERKOPF, CULATA

| Model<br>Modèle<br>Typen<br>Modelos | Spares Number<br>No, de pièce<br>Ersatzteil-Nr.<br>No, de repuesto | Description               | Designation                     | Beschreibung                  | Descripción                                       | Per Set<br>Par jeu<br>Pr. Satz<br>Juego de |
|-------------------------------------|--------------------------------------------------------------------|---------------------------|---------------------------------|-------------------------------|---------------------------------------------------|--------------------------------------------|
|                                     |                                                                    |                           |                                 |                               |                                                   |                                            |
| R                                   | 00-3166                                                            | Decoke Set                | Jue de joint pour décalaminage  | Dichtungsatz für Zylinderkopf | Juego de empaquetaduras para<br>descarbonización. |                                            |
| L, S, T, F                          | 00-3167                                                            | Decoke Set                | Jue de joint pour décalaminage  | Dichtungsatz für Zylinderkopf | Juego de empaquetaduras para<br>descarbonización. |                                            |
| R                                   | 00-3308                                                            | Full Gasket Set           | Pochette de joints              | Dichtungsatz                  | Juego de empaquetaduras                           |                                            |
| ., S, T, F                          | 00 3309                                                            | Full Gasket Set           | Pochette de joints              | Dichtungsatz                  | Juego de empaquetaduras                           |                                            |
| L, S, T, R, F                       | 1. 68-137                                                          | Nut                       | Écrou                           | Mutter                        | Tuerca                                            | 2                                          |
| ., S, T, R, F                       | 2. 2-525                                                           | Washer                    | Rondelle                        | Scheibe                       | Arandela                                          | 6                                          |
| L, S, T, R, F                       | 3. 68-87                                                           | Stud (rear)               | Goujon (arrière)                | Stehbolzen (hinter)           | Esparago (trasera)                                |                                            |
| L, S, T, R, F                       | 3. 68-876                                                          | Stud (vorder)             | Goujon (avant)                  | Stehbolzen (front)            | Esparago (delantera)                              |                                            |
| L, S, T, R, F                       | 4. 68-344                                                          | Nut                       | Écrou                           | Mutter                        | Tuerca                                            | 2                                          |
| L, S, T, R, F                       | 5. 68-192                                                          | Spindle                   | Arbre                           | Welle                         | Arbol                                             | 2                                          |
| L, S, T, R, F                       | 6. 40-158                                                          | Washer                    | Rondelle                        | Scheibe                       | Arandela                                          | 2                                          |
| L, S, T, R, F                       | 7. 40-156                                                          | Spring                    | Ressort                         | Feder                         | Resorte                                           | 2                                          |
| L, S, T, R, F                       | 8. 68 147                                                          | Inlet Rocker (left-hand)  | Culbuteur-admission (gauche)    | Einlasskipphebel (links)      | Brazo oscilantes admisión<br>(izquierdo).         |                                            |
| L, S, T, R, F                       | 9. 40-158                                                          | Washer                    | Rondelle                        | Scheibe                       | Arandela                                          | 4                                          |
| I., S, T, R, F                      | 10. 68-149                                                         | Inlet Rocker (right-hand) | Culbuteur-admission (droite)    | Einlasskipphebel (rechts)     | Brazo oscilantes admisión (derec                  | :ho)                                       |
| L, S, T, R, F                       | 11. 67-283                                                         | Bolt (short)              | Boulon (court)                  | Schraube (kurz)               | Tornillo (corto)                                  |                                            |
| L, S, T, R, F                       | 12. 68-337                                                         | Bolt (long)               | Boulon (longue)                 | Schraube (lang)               | Tornillo (largo)                                  | 2                                          |
| l., S, T, R, F                      | 13. 2-923                                                          | Washer                    | Rondelle                        | Scheibe                       | Arandela                                          | 2                                          |
| L, S, T, R, F                       | 14. 40-483                                                         | Stud Nut                  | Écrou                           | Mutter                        | Tuerca                                            | 4                                          |
| L, S, T, R, F                       | 15. 2-2138                                                         | Washer                    | Rondelle                        | Scheibe                       | Arandela                                          | 7                                          |
| L. S. T. R. F                       | 16. 29-2089                                                        | Oil Pipe Nut              | Écrou                           | Mutter                        | Tuerca                                            |                                            |
| L. S. T. R. F                       | 17. 68-79                                                          | Stud                      | Goujon                          | Stehbolzen                    | Esparago                                          | 2                                          |
| L, S, T, R, F                       | 18. 76-378                                                         | Washer                    | Rondelle                        | Scheibe                       | Arandela                                          |                                            |
| L, S, T, R, F                       | 19. 76-308                                                         | Adaptor                   | Pièce d'ajustement              | Anschlussrohr                 | Tubo de ajuste                                    |                                            |
| L, S, F                             | 20, 68-923                                                         | Oil Pipe Connection       | Connexion                       | Verbinder                     | Conector                                          |                                            |
| T. R                                | 20, 68-924                                                         | Oil Pipe Connection       | Connexion                       | Verbinder                     | Conector                                          |                                            |
| L. S. T. R. F                       | 21. 62-263                                                         | Clip (oil pipe)           | Bride                           | Klammer                       | Grapa                                             | 2                                          |
| L, S, F                             | 22. 68-927                                                         | Oil Feed Pipe             | Conduit ou canalisation d'huile | Schmierleitung                | Conección de engrase                              |                                            |
| T, R                                | 22, 68-925                                                         | Oil Feed Pipe             | Conduit ou canalisation d'huile | Schmierleitung                | Conección de engrase                              |                                            |
| L, F                                | 23. 68-692                                                         | Connector                 | Connexion                       | Verbinder                     | Conector                                          | 2                                          |
| L, F                                | 24, 68-693                                                         | Balance Pipe              | Tuyau dé balance                | Ausgleichleitung              | Tubo de balanza                                   | -                                          |
| L. S. F                             | <b>25.</b> 68–879                                                  | Cylinder Head             | Culasse                         | Zylinderkopf                  | Culata                                            |                                            |
| L, S, T. R, F                       | 26. 68-81                                                          | Stud                      | Goujon                          | Stehbolzen                    | Esparago                                          | 2                                          |
| hey 17, I a 1849 A 111              | 20, 00-01                                                          | Jud                       | Soujon                          | DIGHDARZEII                   | Caparago                                          | 2                                          |

### CYLINDER HEAD, CULASSE, ZYLINDERKOPF, CULATA

| Model<br>Modèle<br>Typen<br>Modelos | Spares No.<br>No. de pièce<br>Ersatzteil-Nr.<br>No. de repuesto | Description                    | Designation                    | Beschreibung              | Descripción                     | Per Set<br>Par jeu<br>Pr. Satz<br>Juego de |
|-------------------------------------|-----------------------------------------------------------------|--------------------------------|--------------------------------|---------------------------|---------------------------------|--------------------------------------------|
| L, S, T, R, F                       | <b>27.</b> 68–337                                               | Bolt (long)                    | Boulon (longue)                | Schraube (lang)           | Tornillo (largo)                | 2                                          |
| L, S, T, R, F                       | 28. 2-449                                                       | Rocker Spindle Nut             | Écrou                          | Mutter                    | Tuerca                          | 2                                          |
| L, S, T, R, F                       | 29. 2-522                                                       | Rocker Spindle Washer          | Rondelle                       | Scheibe                   | Arandela                        | 2                                          |
| L, S, T, R, F                       | 30, 40-157                                                      | Washer                         | Rondelle                       | Scheibe                   | Arandela                        | 2                                          |
| L, S, T, R, F                       | 31. 40-156                                                      | Spring                         | Ressort                        | Feder                     | Resorte                         | 2                                          |
| L, S, T, R, F                       | 32. 68-153                                                      | Exhaust Rocker (right-hand)    | Culbuteur-échappement (droite) | Auslasskipphebel (rechts) | Brazo oscilantes escape (derect | 10)                                        |
| I., S, T, R, F                      | 33. 68-151                                                      | Exhaust Rocker (left-hand)     | Culbuteur-échappement (gauche) | Auslasskipphebel (links)  | Brazo oscilantes escape (izquio |                                            |
|                                     | 34. 68-155                                                      | Adjuster Screw                 | Vis de réglage                 | Einstellschraube          | Tornillo de ajuste              | 4                                          |
| L. S. T. R. F                       | 35. 24-563                                                      | Adjuster Screw<br>Adjuster Nut | Écrou de réglage               | Stellmutter               | Tuerca de ajuste                | 4                                          |
| L, S, T, R, F                       | 36. 68-144                                                      | Gasket                         | Joint Joint                    | Dichtung                  | Empaquetadura                   |                                            |
| L, S, T, R, F                       | 37. 68-830                                                      | Rocker Cover                   | Boitier des culbuteurs         | Kipphebelkasten           | Carter de los brazos oscilantes |                                            |
| L, S, T, R, F                       | 38, 68-138                                                      | Stud                           | Goujon                         | Stehbolzen                | Esparago                        | 2                                          |
| L, S, T, R, F                       | 39. 2-2395                                                      | Stud Nut                       | Écrou                          | Mutter                    | Tuerca                          | 4                                          |
|                                     | 40. 68-143                                                      | Stud                           | Goujon                         | Stehbolzen                | Esparago                        | 2                                          |
| L, S, T, R, F                       | 41. 42-4476                                                     | Carburetter Stud Nut           | Écrou                          | Mutter                    | Tuerca                          | 2                                          |
| T, R                                | 42, 68–18                                                       | Carburetter Stud Nut           | Goujon                         | Stehholzen                | Esparago                        | 2                                          |
| T, R                                | 43. 24-978                                                      | Washer                         | Rondelle                       | Scheibe                   | Arandela                        | 4                                          |
| T, R                                | 43. 24-978                                                      |                                |                                | Stehbolzen (unten)        | Esparago (inferior)             | 2                                          |
| T, R                                |                                                                 | Stud (lower)                   | Goujon (inférieur)             |                           | Arandela                        |                                            |
| T, R                                | 45. 70-7821                                                     | Joint Washer                   | Rondelle                       | Scheibe                   |                                 |                                            |
| T, R                                | 46. 65-1417                                                     | Gasket                         | Joint                          | Dichtung                  | Empaquetadura                   | 2                                          |
| T, R                                | 47. 68–71                                                       | Gasket                         | Joint                          | Dichtung                  | Empaquetadura                   | 2                                          |
| R                                   | 48. 68-881                                                      | Cylinder Head                  | Culasse                        | Zylinderkopf              | Culata                          |                                            |
| T                                   | 48. 68-844                                                      | Cylinder Head                  | Culasse                        | Zylinderkopť              | Culata                          |                                            |
| T, R                                | 49. 40-3226                                                     | Nut                            | Écrou                          | Mutter                    | Tuerca                          | 4                                          |
| T, R                                | 50. 68-67                                                       | Stud (upper)                   | Goujon (supėrieur)             | Stehbolzen (oben)         | Esparago (superior)             | 2                                          |
| R                                   | <b>51.</b> 68–223                                               | Inlet Manifold                 | Collecteur                     | Verbindungsstuck          | Cabazal de union                |                                            |
| T                                   | 51. 68-224                                                      | Inlet Manifold                 | Collecteur                     | Verbindungsstuck          | Cabazal de union                |                                            |
| L, S, T, R, F                       | <b>52.</b> 35-702                                               | Split pin                      | Goupille fendue                | Splint                    | Chaveta hendida                 |                                            |