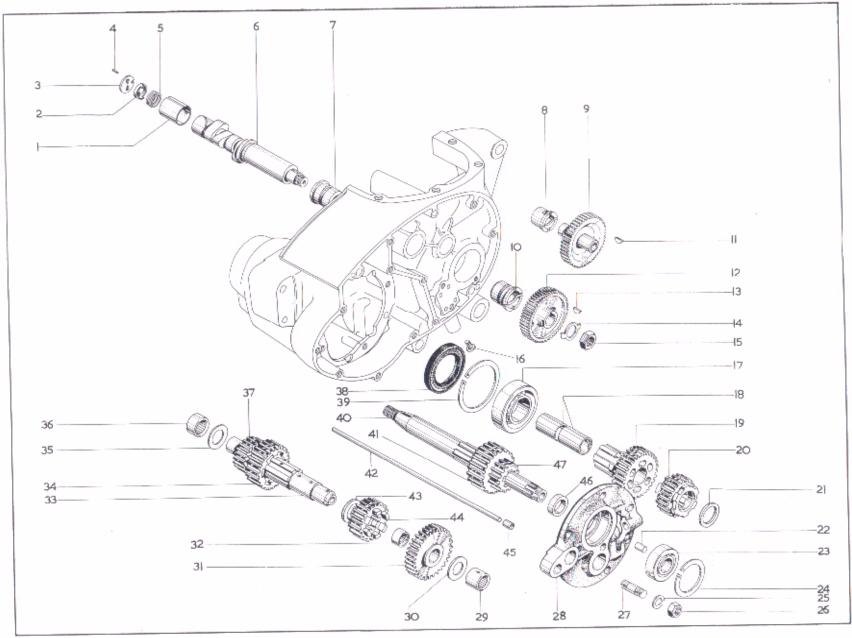

# CRANKSHAFT, VILEBREQUIN, KURBELWELLE, CIGÜEÑAL

| er Set<br>ar Jeu<br>r. Satz<br>nego de | d<br>d                                                                                                                                  | grudiendses8                                                                                                                                    | Designation                                                                                                                  | Description                                                                                                                                           | Spares Number<br>No. de pièce<br>Ersatzteil-Nr.<br>No. de repuesto                                                   | Model<br>Modèle<br>Typen<br>Modelos               |
|----------------------------------------|-----------------------------------------------------------------------------------------------------------------------------------------|-------------------------------------------------------------------------------------------------------------------------------------------------|------------------------------------------------------------------------------------------------------------------------------|-------------------------------------------------------------------------------------------------------------------------------------------------------|----------------------------------------------------------------------------------------------------------------------|---------------------------------------------------|
| 7<br>7<br>7                            | Segmento<br>Segmento<br>Varilla de acoplamiento (izquierdo)<br>Tornillo                                                                 | Kolbenring<br>Kolbenring<br>Pleuelstange (links)<br>Schraubs                                                                                    | Segment<br>Segment<br>Bielle (gauche)                                                                                        | Piston Ring (taper) Piston Ring (taper) Connecting Rod (left-hand)                                                                                    | 1, 68-357*<br>1, 68-354*<br>1, 68-649                                                                                | L.S. T. B. F.                                     |
| bpor s                                 | Chaveta Woodruff as<br>Espesor (,0762 mm.)                                                                                              | Ausgleichsscheibe (.0762 mm.)<br>Ausgleichsscheibe (.0762 mm.)<br>Ausgleichsscheibe (.127 mm.)                                                  | Boulon<br>Clavette<br>Rondelle d'epaisseur (.0762 mm.)<br>Rondelle d'epaisseur (.127 mm.)                                    | Connecting Rod Bolt Crankshaft Key Shim (5003')                                                                                                       | 5, 65-153<br>6, 65-153<br>6, 65-153<br>6, 65-153<br>7, 65-153                                                        | 1, S, T, R, F<br>L, S, T, R, F<br>L, S, T, R, F   |
| s regd.                                |                                                                                                                                         | Ausgleichsscheibe (.254 mm.)<br>Simmerring<br>Lager                                                                                             | Rondelle d'epaissue (.254 mm.)<br>Joint d'huile<br>Roulement                                                                 | Shim (,005°)<br>Shim (,010°)<br>Gel Seal<br>Bearing                                                                                                   | \$79 89 'L<br>\$19-19 '9<br>\$19-89 'S<br>\$19-89 'S                                                                 | 1, 5, T, R, F<br>1, 5, T, R, F<br>1, 5, T, R, F   |
|                                        | Tapon<br>Taba par aceile<br>Volante                                                                                                     | Stange<br>Stopien<br>Schwungmasse<br>Schwungmasse                                                                                               | I 1ge<br>Bouchon<br>Polsan Pour huile<br>Volsan                                                                              | Retaining Cup<br>Oil Tube Plug<br>Oil Tube<br>Flywheel                                                                                                | 85-89 '8<br>9, 68-189 '01<br>581-89 '01<br>579-89 '11                                                                | L.S.T.R. F<br>L.S.T.R. F<br>L.S.T.R. F            |
| 2 2                                    | Volante<br>Arandela<br>Trorillo                                                                                                         | Зерияпре<br>Зерияпре<br>Зерияпре                                                                                                                | Volant<br>Rondelie<br>Boulon                                                                                                 | Flywheel<br>Washer<br>Bolt                                                                                                                            | 11, 68–882<br>12, 68–882<br>13, 68–880                                                                               | E. S. T. R. F.                                    |
| -                                      | Tuerca<br>Cigüeñal<br>Pasador<br>Anillo de empuje                                                                                       | Murter<br>Kurbelwelle<br>Passtift<br>Druckscheibe                                                                                               | Ecrou<br>Vilebrequin<br>Goujon<br>Goujon                                                                                     | Nut<br>Crankshaft<br>Dowel                                                                                                                            | 15, 68-734<br>15, 68-734<br>16, 67-793                                                                               | L, S, T, R, F                                     |
|                                        | Piñón<br>Tuerca<br>Teno                                                                                                                 | Ritzel<br>Mutter<br>Sicherung                                                                                                                   | Rondelle de butée<br>Pignon<br>Ferou<br>Ecrou<br>Rondelle frein                                                              | Thrust Washer<br>Pholon<br>Crankshaft Mut<br>Lockwasher                                                                                               | 18, 68–50<br>18, 68–50<br>19, 67–643<br>20, 67–644                                                                   | L. S. T. R. F<br>L. S. T. R. F<br>L. S. T. R. F   |
|                                        | Arandela<br>Chaveta<br>Piñón                                                                                                            | Scheibe<br>Rundkeil<br>Ritzel                                                                                                                   | Rondelle<br>Clavette<br>Pignon                                                                                               | Washer<br>Pinion Key<br>Pinion                                                                                                                        | 22. 67-645<br>22. 40-3150<br>23. 67-645                                                                              | L, S, T, R, F                                     |
| ,                                      | Casquillo (—,254 mm.)<br>Casquillo (—,258 mm.)<br>Casquillo (—,508 mm.)                                                                 | Büchse (—,254 mm.)<br>Büchse (—,554 mm.)<br>Büchse (—,508 mm.)                                                                                  | Douille (—,254 mm.)<br>Douille (—,254 mm.)<br>Douille (—,508 mm.)                                                            | Resh (standard)<br>Resh (—:010.°)<br>Resh (—:020.°)                                                                                                   | 74, 68–647<br>74, 68–647<br>74, 68–648                                                                               | LSTR.E                                            |
| 7<br>7<br>7                            | Chumacera (—, 254 mm.) Chumacera (—, 508 mm.) Chumacera (—, 508 mm.) Chumacera (—, 762 mm.) Varilla de acoplamiento (derecho) Casquillo | Lager Schale (—.254 mm.)<br>Lager Schale (—.254 mm.)<br>Lager Schale (—.762 mm.)<br>Lager Schale (—.762 mm.)<br>Pleuelstange (rechts)<br>Büchse | Coquille de palier (—,254 mm.) Coquille de palier (—,508 mm.) Coquille de palier (—,508 mm.) Bielle (droite) Bielle (droite) | Bearing Shell (standard) Bearing Shell (~.010°) Bearing Shell (~.020°) Bearing Shell (~.030°) Connecting Rod (right-hand) Connecting Rod (right-hand) | 72. 67-298<br>26. 68-53<br>25. 67-1433<br>25. 67-1432<br>25. 67-1432<br>25. 67-1430<br>25. 67-1430                   | LS, T, R, F                                       |
| 7<br>7<br>7<br>7                       | Tornilo Freno Bulón de embolo Bulón de embolo Embolo completo (9 : 1)                                                                   | Schraube<br>Sprengring<br>Kolbenbolzen<br>Kolben komplett (9 : 1)<br>Kolben komplett (9 : 1)                                                    | nolond<br>Arrêtoir<br>Axe de piston<br>Axe de piston<br>Axe de complet (9 : 1)                                               | Flywheel Bolt<br>Girelip<br>Gudgeon Pin<br>Gudgeon Pin<br>Giston complete (9 : 1)                                                                     | 30' 68-563<br>30' 68-763<br>30' 62-440<br>56' 69-624<br>78' 68-681                                                   | L, S, T, R, F<br>L, S, T, R, F<br>1, S, T, F<br>K |
| 7<br>7<br>7<br>7                       | Embolo completo (10,5 : 1) Embolo completo (9 : 1) Segmento Segmento Segmento Segmento (superior) Segmento (superior)                   | Kolben komplett (10.5 : 1) Kolben komplett (9 : 1) Kolbenring Kolbenring Kolbenring Kolbenring                                                  | Piston complet (10.5 : 1) Piston complet (9 : 1) Segment Segment (dessus) Segment (dessus) Segment (dessus)                  | Piston complet (10.5 : 1) Piston complete ( 9 : 1) Piston Ring (scraper) Piston Ring (scraper) Piston Ring (top) Piston Ring (top)                    | *967-89 '88<br>*957-89 '88<br>*75 '89 '78<br>*75 '89 '78<br>*76 '89 '78<br>*76 '89 '78<br>*76 '89 '78<br>*76 '89 '78 | L,S,T, F                                          |
|                                        | *Vide pagina 6.                                                                                                                         | *Siche Seite 6.                                                                                                                                 | «Уоусх раде б.                                                                                                               | *See page 6.                                                                                                                                          |                                                                                                                      |                                                   |