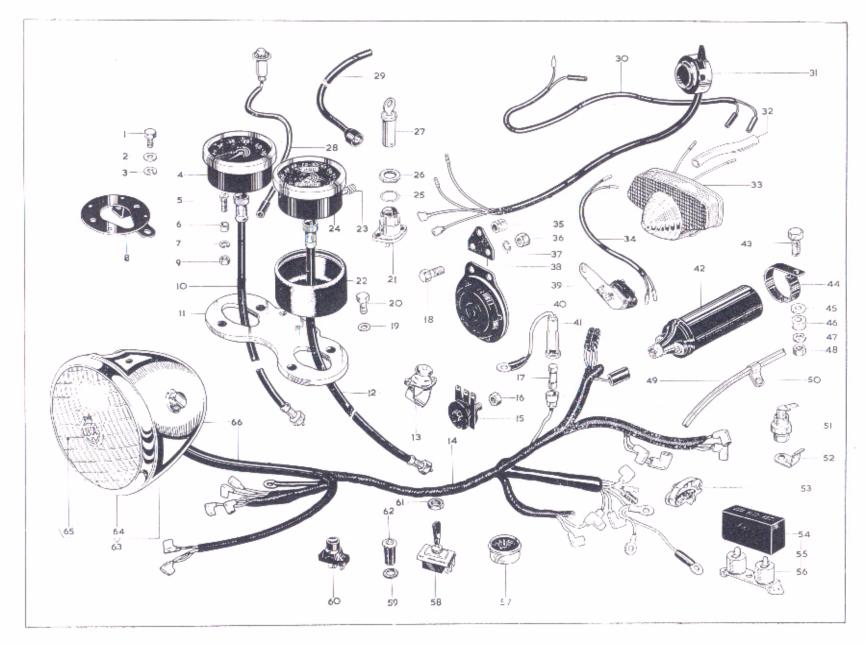

# CARBURETTERS, CARBURATEURS, VERGASER, CARBURADORS

## Amal Ltd., Holdford Road, Witton, Birmingham, England

| Model<br>Modèle<br>Typen<br>Modelos       | B.S.A. Number<br>B.S.A. numéro<br>B.S.ANummer<br>B.S.A. numero | Amal Number<br>Amal numero<br>Amal-Nummer<br>Amal numero | Main Jet<br>Gicleur principal<br>Hauptdüse<br>Surtidor principal | Pilot Jet<br>Gicleur de ralenti<br>Lecrlaufdüse<br>Surtidor piloto | Throttle Slide<br>Boisseau des gaz<br>Gassscheiber<br>Correders de aceleración | Needle Jet<br>Gieleur d'aiguille<br>Nadeldûse<br>Surtidor de aguia | Needle Position<br>Position d'aiguille<br>Nadelstellung<br>Posición de aguia |
|-------------------------------------------|----------------------------------------------------------------|----------------------------------------------------------|------------------------------------------------------------------|--------------------------------------------------------------------|--------------------------------------------------------------------------------|--------------------------------------------------------------------|------------------------------------------------------------------------------|
| A65<br>Lightning<br>(left-hand)           | *19 2405                                                       | L.930/22                                                 | 190                                                              | 20                                                                 | 2.5                                                                            | .106                                                               | 2                                                                            |
| A65<br>Lightning<br>(right-hand)          | *19-2404                                                       | R.930/21                                                 | 190                                                              | 20                                                                 | 2,5                                                                            | ,106                                                               | 2                                                                            |
| A65 FIREBIRD<br>SCRAMBLER<br>(left-hand)  | *19-2405                                                       | L.930/22                                                 | 190                                                              | 20                                                                 | 2.5                                                                            | .106                                                               | 2                                                                            |
| A65 FIREBIRD<br>SCRAMBLER<br>(right-hand) | *19 2404                                                       | R.930/21                                                 | . 190                                                            | 20                                                                 | 2.5                                                                            | .106                                                               | 2                                                                            |
| A65<br>Mk. IV Special<br>(left-hand)      | 19-2392                                                        | L.932/2                                                  | 190                                                              | 20                                                                 | 3                                                                              | .107                                                               | 2                                                                            |
| A65<br>Mk, IV Special<br>(right-hand)     | 19-2391                                                        | R.932/1                                                  | 190                                                              | 20                                                                 | 3                                                                              | .107                                                               | 2                                                                            |
| A65<br>Thunderbolt                        | 19-2406                                                        | R.928/2                                                  | 230                                                              | 20                                                                 | 31/2                                                                           | .106                                                               | 1                                                                            |
| A50<br>Royal Star                         | 19-2407                                                        | R.626/7                                                  | 200                                                              | 25                                                                 | 31/2                                                                           | .106                                                               | 2                                                                            |

<sup>\*</sup>These carburetters are 'handed' by machining of the pilot air screw.