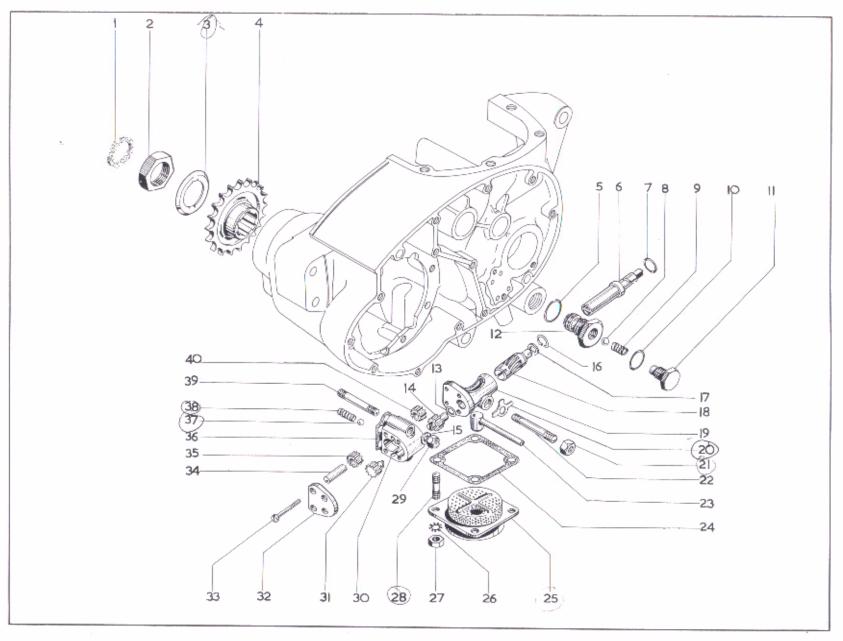

### CYLINDER HEAD, CULASSE, ZYLINDERKOPF, CULATA

| Model<br>Modèle<br>Typen<br>Modelos | Spares Number<br>No, de pièce<br>Ersatzteil-Nr.<br>No, de repuesto | Description               | Designation                     | Beschreibung                  | Descripción                                       | Per Set<br>Par jeu<br>Pr. Satz<br>Juego de |
|-------------------------------------|--------------------------------------------------------------------|---------------------------|---------------------------------|-------------------------------|---------------------------------------------------|--------------------------------------------|
|                                     |                                                                    |                           |                                 |                               |                                                   |                                            |
| R                                   | 00-3166                                                            | Decoke Set                | Jue de joint pour décalaminage  | Dichtungsatz für Zylinderkopf | Juego de empaquetaduras para<br>descarbonización. |                                            |
| L, S, T, F                          | 00-3167                                                            | Decoke Set                | Jue de joint pour décalaminage  | Dichtungsatz für Zylinderkopf | Juego de empaquetaduras para<br>descarbonización. |                                            |
| R                                   | 00-3308                                                            | Full Gasket Set           | Pochette de joints              | Dichtungsatz                  | Juego de empaquetaduras                           |                                            |
| ., S, T, F                          | 00 3309                                                            | Full Gasket Set           | Pochette de joints              | Dichtungsatz                  | Juego de empaquetaduras                           |                                            |
| L, S, T, R, F                       | 1. 68-137                                                          | Nut                       | Écrou                           | Mutter                        | Tuerca                                            | 2                                          |
| ., S, T, R, F                       | 2. 2-525                                                           | Washer                    | Rondelle                        | Scheibe                       | Arandela                                          | 6                                          |
| L, S, T, R, F                       | 3. 68-87                                                           | Stud (rear)               | Goujon (arrière)                | Stehbolzen (hinter)           | Esparago (trasera)                                |                                            |
| L, S, T, R, F                       | 3. 68-876                                                          | Stud (vorder)             | Goujon (avant)                  | Stehbolzen (front)            | Esparago (delantera)                              |                                            |
| L, S, T, R, F                       | 4. 68-344                                                          | Nut                       | Écrou                           | Mutter                        | Tuerca                                            | 2                                          |
| L, S, T, R, F                       | 5. 68-192                                                          | Spindle                   | Arbre                           | Welle                         | Arbol                                             | 2                                          |
| L, S, T, R, F                       | 6. 40-158                                                          | Washer                    | Rondelle                        | Scheibe                       | Arandela                                          | 2                                          |
| L, S, T, R, F                       | 7. 40-156                                                          | Spring                    | Ressort                         | Feder                         | Resorte                                           | 2                                          |
| L, S, T, R, F                       | 8. 68 147                                                          | Inlet Rocker (left-hand)  | Culbuteur-admission (gauche)    | Einlasskipphebel (links)      | Brazo oscilantes admisión<br>(izquierdo).         |                                            |
| L, S, T, R, F                       | 9. 40-158                                                          | Washer                    | Rondelle                        | Scheibe                       | Arandela                                          | 4                                          |
| I., S, T, R, F                      | 10. 68-149                                                         | Inlet Rocker (right-hand) | Culbuteur-admission (droite)    | Einlasskipphebel (rechts)     | Brazo oscilantes admisión (derec                  | :ho)                                       |
| L, S, T, R, F                       | 11. 67-283                                                         | Bolt (short)              | Boulon (court)                  | Schraube (kurz)               | Tornillo (corto)                                  |                                            |
| L, S, T, R, F                       | 12. 68-337                                                         | Bolt (long)               | Boulon (longue)                 | Schraube (lang)               | Tornillo (largo)                                  | 2                                          |
| l., S, T, R, F                      | 13. 2-923                                                          | Washer                    | Rondelle                        | Scheibe                       | Arandela                                          | 2                                          |
| L, S, T, R, F                       | 14. 40-483                                                         | Stud Nut                  | Écrou                           | Mutter                        | Tuerca                                            | 4                                          |
| L, S, T, R, F                       | 15. 2-2138                                                         | Washer                    | Rondelle                        | Scheibe                       | Arandela                                          | 7                                          |
| L. S. T. R. F                       | 16. 29-2089                                                        | Oil Pipe Nut              | Écrou                           | Mutter                        | Tuerca                                            |                                            |
| L. S. T. R. F                       | 17. 68-79                                                          | Stud                      | Goujon                          | Stehbolzen                    | Esparago                                          | 2                                          |
| L, S, T, R, F                       | 18. 76-378                                                         | Washer                    | Rondelle                        | Scheibe                       | Arandela                                          |                                            |
| L, S, T, R, F                       | 19. 76-308                                                         | Adaptor                   | Pièce d'ajustement              | Anschlussrohr                 | Tubo de ajuste                                    |                                            |
| L, S, F                             | 20, 68-923                                                         | Oil Pipe Connection       | Connexion                       | Verbinder                     | Conector                                          |                                            |
| T. R                                | 20, 68-924                                                         | Oil Pipe Connection       | Connexion                       | Verbinder                     | Conector                                          |                                            |
| L. S. T. R. F                       | 21. 62-263                                                         | Clip (oil pipe)           | Bride                           | Klammer                       | Grapa                                             | 2                                          |
| L, S, F                             | 22. 68-927                                                         | Oil Feed Pipe             | Conduit ou canalisation d'huile | Schmierleitung                | Conección de engrase                              |                                            |
| T, R                                | 22, 68-925                                                         | Oil Feed Pipe             | Conduit ou canalisation d'huile | Schmierleitung                | Conección de engrase                              |                                            |
| L, F                                | 23. 68-692                                                         | Connector                 | Connexion                       | Verbinder                     | Conector                                          | 2                                          |
| L, F                                | 24, 68-693                                                         | Balance Pipe              | Tuyau dé balance                | Ausgleichleitung              | Tubo de balanza                                   | -                                          |
| L. S. F                             | <b>25.</b> 68–879                                                  | Cylinder Head             | Culasse                         | Zylinderkopf                  | Culata                                            |                                            |
| L, S, T. R, F                       | 26. 68-81                                                          | Stud                      | Goujon                          | Stehbolzen                    | Esparago                                          | 2                                          |
| hey 17, I a 1849 A 111              | 20, 00-01                                                          | Jud                       | Soujon                          | DIGHDARZEII                   | Caparago                                          | 2                                          |

### CYLINDER HEAD, CULASSE, ZYLINDERKOPF, CULATA

| Model<br>Modèle<br>Typen<br>Modelos | Spares No.<br>No. de pièce<br>Ersatzteil-Nr.<br>No. de repuesto | Description                    | Designation                    | Beschreibung              | Descripción                     | Per Set<br>Par jeu<br>Pr. Satz<br>Juego de |
|-------------------------------------|-----------------------------------------------------------------|--------------------------------|--------------------------------|---------------------------|---------------------------------|--------------------------------------------|
| L, S, T, R, F                       | <b>27.</b> 68–337                                               | Bolt (long)                    | Boulon (longue)                | Schraube (lang)           | Tornillo (largo)                | 2                                          |
| L, S, T, R, F                       | 28. 2-449                                                       | Rocker Spindle Nut             | Écrou                          | Mutter                    | Tuerca                          | 2                                          |
| L, S, T, R, F                       | 29. 2-522                                                       | Rocker Spindle Washer          | Rondelle                       | Scheibe                   | Arandela                        | 2                                          |
| L, S, T, R, F                       | 30, 40-157                                                      | Washer                         | Rondelle                       | Scheibe                   | Arandela                        | 2                                          |
| L, S, T, R, F                       | 31. 40-156                                                      | Spring                         | Ressort                        | Feder                     | Resorte                         | 2                                          |
| L, S, T, R, F                       | 32. 68-153                                                      | Exhaust Rocker (right-hand)    | Culbuteur-échappement (droite) | Auslasskipphebel (rechts) | Brazo oscilantes escape (derect | 10)                                        |
| I., S, T, R, F                      | 33. 68-151                                                      | Exhaust Rocker (left-hand)     | Culbuteur-échappement (gauche) | Auslasskipphebel (links)  | Brazo oscilantes escape (izquio |                                            |
|                                     | 34. 68-155                                                      | Adjuster Screw                 | Vis de réglage                 | Einstellschraube          | Tornillo de ajuste              | 4                                          |
| L. S. T. R. F                       | 35. 24-563                                                      | Adjuster Screw<br>Adjuster Nut | Écrou de réglage               | Stellmutter               | Tuerca de ajuste                | 4                                          |
| L, S, T, R, F                       | 36. 68-144                                                      | Gasket                         | Joint Joint                    | Dichtung                  | Empaquetadura                   |                                            |
| L, S, T, R, F                       | 37. 68-830                                                      | Rocker Cover                   | Boitier des culbuteurs         | Kipphebelkasten           | Carter de los brazos oscilantes |                                            |
| L, S, T, R, F                       | 38, 68-138                                                      | Stud                           | Goujon                         | Stehbolzen                | Esparago                        | 2                                          |
| L, S, T, R, F                       | 39. 2-2395                                                      | Stud Nut                       | Écrou                          | Mutter                    | Tuerca                          | 4                                          |
|                                     | 40. 68-143                                                      | Stud                           | Goujon                         | Stehbolzen                | Esparago                        | 2                                          |
| L, S, T, R, F                       | 41. 42-4476                                                     | Carburetter Stud Nut           | Écrou                          | Mutter                    | Tuerca                          | 2                                          |
| T, R                                | 42, 68–18                                                       | Carburetter Stud Nut           | Goujon                         | Stehholzen                | Esparago                        | 2                                          |
| T, R                                | 43. 24-978                                                      | Washer                         | Rondelle                       | Scheibe                   | Arandela                        | 4                                          |
| T, R                                | 43. 24-978                                                      |                                |                                | Stehbolzen (unten)        | Esparago (inferior)             | 2                                          |
| T, R                                |                                                                 | Stud (lower)                   | Goujon (inférieur)             |                           | Arandela                        |                                            |
| T, R                                | 45. 70-7821                                                     | Joint Washer                   | Rondelle                       | Scheibe                   |                                 |                                            |
| T, R                                | 46. 65-1417                                                     | Gasket                         | Joint                          | Dichtung                  | Empaquetadura                   | 2                                          |
| T, R                                | 47. 68–71                                                       | Gasket                         | Joint                          | Dichtung                  | Empaquetadura                   | 2                                          |
| R                                   | 48. 68-881                                                      | Cylinder Head                  | Culasse                        | Zylinderkopf              | Culata                          |                                            |
| T                                   | 48. 68-844                                                      | Cylinder Head                  | Culasse                        | Zylinderkopť              | Culata                          |                                            |
| T, R                                | 49. 40-3226                                                     | Nut                            | Écrou                          | Mutter                    | Tuerca                          | 4                                          |
| T, R                                | 50. 68-67                                                       | Stud (upper)                   | Goujon (supėrieur)             | Stehbolzen (oben)         | Esparago (superior)             | 2                                          |
| R                                   | <b>51.</b> 68–223                                               | Inlet Manifold                 | Collecteur                     | Verbindungsstuck          | Cabazal de union                |                                            |
| T                                   | 51. 68-224                                                      | Inlet Manifold                 | Collecteur                     | Verbindungsstuck          | Cabazal de union                |                                            |
| L, S, T, R, F                       | <b>52.</b> 35-702                                               | Split pin                      | Goupille fendue                | Splint                    | Chaveta hendida                 |                                            |