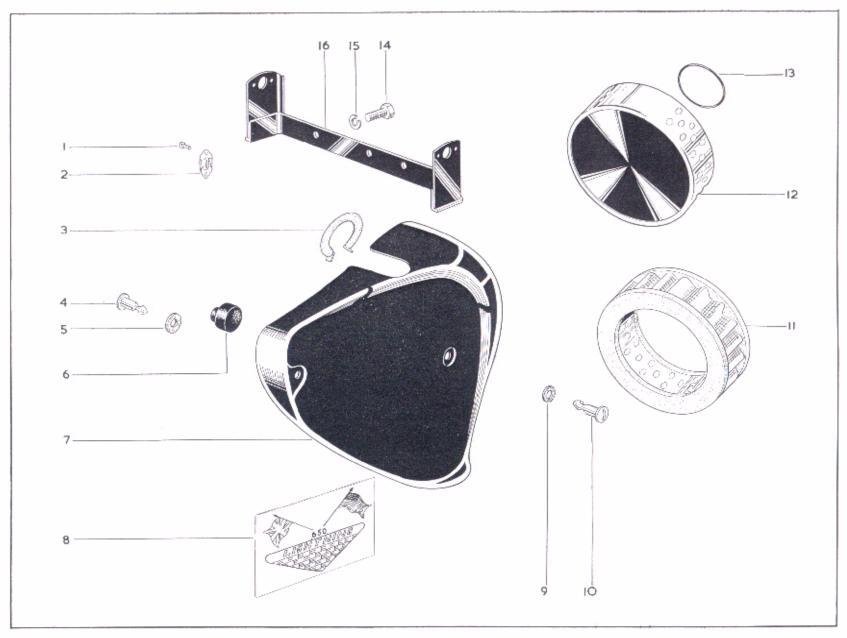

### FRONT WHEEL, ROUE AVANT. VORDERRAD, RUEDA DELANTERA

| Model<br>Modèle<br>Typen<br>Modelos |     |       | No. o<br>Ersat | es Number<br>de pièce<br>zteil-Nr.<br>de repuesto | Description               | Designation                  | Beschreibung              | Descripción               | Per Set<br>Par jeu<br>Pr. Satz<br>Juego de |
|-------------------------------------|-----|-------|----------------|---------------------------------------------------|---------------------------|------------------------------|---------------------------|---------------------------|--------------------------------------------|
| viodeios                            | 5   |       | 140. 0         | ie repuesto                                       | Description               |                              |                           |                           |                                            |
| m n                                 |     |       | 1 /            | 57-5566                                           | Spindle                   | Arbre                        | Welle                     | Arbol                     |                                            |
| T, R                                |     |       |                | 58-5551                                           | Lock Ring                 | Arrêtoir                     | Sicherung                 | Freno                     |                                            |
| T, R                                |     |       |                | 58-5556                                           | Rim (WM2–19)              | Jante (WM2-19)               | Felge (WM2-19)            | Llanta (WM2-19)           |                                            |
| T, R                                |     |       |                |                                                   |                           | Rayon (longue)               | Speiche (lang)            | Raio (largo)              | 2.0                                        |
| T, R                                |     |       |                | 57-5545                                           | Spoke (long)              | Écrou de rayon               | Nippel                    | Tuerca                    | 40                                         |
| T, R                                |     |       | 5. 4           | 27-6810                                           | Nipple                    | Masse d'équillibrage         | Gegengewicht (19,05 mm.)  | Masa de equilibrio        | as regd.                                   |
| T, R                                |     | 111   | 6. 4           | 12-5873                                           | Balance Weight (3/4")     | (19,05 mm.).                 | Gegengement (15105 mins)  | (19.05 mm.).              |                                            |
|                                     |     |       |                |                                                   | D. L 337-1-1-1 (18)       | Masse d'équillibrage         | Gegengewicht (25.4 mm.)   | Masa de equilibrio        | as regd.                                   |
| T, R                                |     |       | 6. 4           | 42-5875                                           | Balance Weight (1")       |                              | Oegengewient (25.4 tinta) | (25.4 mm.),               | tta recjui                                 |
|                                     |     |       | _              |                                                   |                           | (25.4 mm.).                  | Speiche (kurz)            | Raio (corto)              | 20                                         |
| T, R                                |     |       |                | 57-5544                                           | Spoke (short)             | Rayon (court)                | Schmiernippel             | Engrasador                |                                            |
| T. R                                |     |       |                | 28 2080                                           | Grease Nipple             | Graisseur                    | Büchse                    | Casquillo                 |                                            |
| T, R                                |     |       |                | 57-5565                                           | Spindle Sleeve            | Douille                      |                           | Rolamiento                |                                            |
| T, R                                |     |       |                | 41 6016                                           | Bearing                   | Roulement                    | Lager                     | Chaveta hendida           | 2                                          |
| T, R                                |     |       |                | 35-701                                            | Split Pin                 | Goupille fendue              | Splint                    |                           | ***                                        |
| T, R                                |     |       |                | 58-5541                                           | Brake Shoe (leading 8")   | Segment de frein (203.2 mm.) | Bremsbacke (203.2 mm.)    | Zapata (203.2 mm.)        |                                            |
| T, R                                |     |       | 13.            | 19-7732                                           | Brake Lining              | Garniture de frein           | Bremsbelag                | Guarnición                | 2                                          |
| Ť, Ř                                |     | 444   | 14. (          | 55-5576                                           | Fulcrum Pin               | Goupille de butée            | Drehbolzen                | Espiga                    |                                            |
| T, R                                |     |       | 15. 2          | 24-5860                                           | Locknut                   | Ecrou de blocage             | Gegenmutter               | Tuerca de fijación        |                                            |
| Ť, Ř                                |     |       |                | 12-5520                                           | Anchor Strap              | Bride d'ancrage              | Ankerhalterung            | Anclaje de freno          |                                            |
| T, R                                |     |       |                | 15-716                                            | Washer                    | Rondelle                     | Scheibe                   | Arandela                  |                                            |
| T, R                                |     |       |                | 15-541                                            | Nut                       | Écrou                        | Mutter                    | Tuerca                    |                                            |
| T, K                                |     |       |                | 57-5577                                           | Stud                      | Goujon                       | Stehbolzen                | Esparago                  |                                            |
| T, R                                |     | ***   |                | 25-6014                                           | Washer                    | Rondelle                     | Scheibe                   | Arandela                  |                                            |
| T, R                                |     |       |                | 35-37                                             | Spring Washer             | Rondelle frein               | Sicherung                 | Freno                     |                                            |
| T, R                                |     |       |                | 42-5883                                           |                           | Écrou                        | Mutter                    | Tuerca                    |                                            |
| T, R                                |     |       |                | 28-2080                                           | Nut<br>Grease Nipple      | Graisseur                    | Schmiernippel             | Engrasador                |                                            |
| T, R                                |     | 111   |                |                                                   | 1.1                       | Écrou                        | Mutter                    | Tuerca                    |                                            |
| T, R                                |     | 1.1.1 |                | 2-440                                             | Nut                       | Rondelle frein               | Sicherung                 | Freno                     |                                            |
| T, R                                |     | 1.1.4 |                | 66-4708                                           | Lockwasher                | Rondelle                     | Scheibe                   | Arandela                  |                                            |
| T, R                                |     |       |                | 15-431                                            | Washer                    |                              | Bremsnockenhebel          | Palanca de freno          |                                            |
| T, R                                |     |       |                | 65-5907                                           | Operating Lever           | Levier de came de frein      |                           | Tapa del cojinete         |                                            |
| T, R                                |     |       |                | 67-5555                                           | Cover Plate               | Plaque couvercle             | Abdeckplatte              | Tornillo                  |                                            |
| T, R                                |     |       |                | 2-510                                             | Screw                     | Vis                          | Schraube                  |                           |                                            |
| T, R<br>T, R                        |     |       |                | 29-5871                                           | Toggle                    | Genouillére                  | Knebelgelenk              | Junta de codillo          |                                            |
| T, R                                |     |       | 31.            | 2-1462                                            | Spring Washer             | Rondelle frein               | Sicherung                 | Freno                     |                                            |
| Ť, Ř                                |     |       | 32.            | 2-443                                             | Nut                       | Écrou                        | Mutter                    | Tuerca                    |                                            |
| T, R                                |     |       |                | 37-2243                                           | Cam Spindle               | Came de frein                | Bremsnocke                | Llave de freno            |                                            |
| T, R                                |     |       |                | 68-5543                                           | Brake Shoe (trailing 8")  | Segment de frein (203.2 mm.) | Bremsbacke (203,2 mm.)    | Zapata (203.2 mm.)        | 4.0                                        |
| T, R                                |     |       |                | 67-5575                                           | Rivet                     | Rivet                        | Niet                      | Remache                   | . 14                                       |
| T, R                                | 114 |       |                | 55-5904                                           | Spring                    | Ressort                      | Feder                     | Resorte                   | 2                                          |
| T. R                                |     | ***   |                | 68-5552                                           | Lockring                  | Arrêtoir                     | Sicherung                 | Freno                     |                                            |
|                                     |     |       |                | 68-5535                                           | Hub complete (8")         | Moyeau complet (203.2 mm.)   | Vorderradnabe komplett    | Cubo completo (203.2 mm.) |                                            |
| T, R                                |     |       |                |                                                   |                           |                              | (203.2 mm.).              |                           |                                            |
| T. R                                |     |       |                | 41-6016                                           | Bearing                   | Roulement                    | Lager                     | Rolamiento                |                                            |
| T, R                                |     |       | (              | 58-5555                                           | Front Wheel complete (8°) | Roue avant complet           | Vorderrad komplett        | Rueda delantera completo  |                                            |
| - 1                                 |     |       |                |                                                   |                           | (203.2 mm.).                 | (203.2 m.m.)              | (203.2 mm.).              |                                            |

Plate 18

#### FRONT WHEEL, ROUE AVANT, VORDERRAD, RUEDA DELANTERA

| Model<br>Modèle<br>Typen<br>Modelos |       | Spares Number<br>No. de pièce<br>Ersatzteil-Nr.<br>No. de repuesto | Description                | Designation                       | Beschreibung                 | Descripción                    | Per Set<br>Par jeu<br>Pr. Satz<br>Juego de |
|-------------------------------------|-------|--------------------------------------------------------------------|----------------------------|-----------------------------------|------------------------------|--------------------------------|--------------------------------------------|
|                                     |       | 1 42 5010                                                          | Pagaine                    | Roulement                         | Lager                        | Rolamiento                     |                                            |
| L, S, F                             |       | 1. 42-5819<br>2. 37-1481                                           | Bearing<br>Grease Retainer | Arrêtoir                          | Sicherung                    | Freno                          |                                            |
| L, S, F                             | 4 1 1 | 3, 37-1992                                                         | Nave Plate                 | Enjoliveur de roue                | Nabendeckel                  | Embellecedor                   |                                            |
| L, S, F                             | 4 4 4 | 4. 37-2236                                                         | Hub complete               | Moyeau complet                    | Vorderradnabe komplett       | Cubo completo                  |                                            |
| L, S, F                             |       | 5. 37-1641                                                         | Wheel Spindle              | Arbre                             | Welle                        | Arbol                          |                                            |
| L, S, F                             |       | 6. 37-1474                                                         | Grease Retainer            | Arrêtoir                          | Sicherung                    | Freno                          |                                            |
| L, S, F<br>L, S, F                  |       | 7. 42-5822                                                         | Thrust Washer              | Rondelle de butée                 | Druckscheibe                 | Anillo de empuje               |                                            |
| L, a, F                             |       | 8. 42-5819                                                         | Bearing                    | Roulement                         | Lager                        | Rolamiento                     |                                            |
| L, S, F                             |       | 9. 42-6335                                                         | Bearing Retainer           | Arrêtoir                          | Sicherung                    | Freno                          |                                            |
| L, S, F<br>L, S, F                  |       | 10. 37-2001                                                        | Brake Cam                  | Came de frein                     | Bremsnocke                   | Llave de freno                 |                                            |
| L, S, F                             |       | 11. 37-1996                                                        | Brake Shoe complete        | Segment de frein                  | Bremsbacke                   | Zapata                         | 2 2                                        |
| I., S, F                            |       | 12. 42-5841                                                        | Spring                     | Ressort                           | Feder                        | Resorte                        | 2                                          |
| L, S, F                             |       | 13. 37-2026                                                        | Abutment Pad               | Tampon                            | Auflage                      | Cojin                          |                                            |
| L, S, F                             |       | 14. 37-1990                                                        | Anchor Plate               | Plaque d'ancrage                  | Ankerplacte                  | Soporte                        |                                            |
| L, S, F                             |       | 15. 21-650                                                         | Screw                      | Vis                               | Schraube                     | Tornillo                       | 3                                          |
| I, S, F                             |       | 16. 37-1991                                                        | Gauze                      | Treillis                          | Drahtgewebe                  | Malla                          |                                            |
| L, S, F                             |       | 17. 75-5529                                                        | Return Spring              | Ressort                           | Feder                        | Resorte                        |                                            |
| L, S, F                             |       | 18, 37-2000                                                        | Brake Lever (front)        | Levier de came de rrein (avant)   | Bremsnockenhebel (vorder)    | Palanca de freno (delantera)   |                                            |
| L, S, F                             |       | 19. 37-2027                                                        | Washer                     | Rondelle                          | Scheibe                      | Arandela                       |                                            |
| L, S, F                             |       | 20. 13106/00/2                                                     | Nut                        | Écrou                             | Mutter                       | Tuerca                         |                                            |
| L, S, F                             |       | 21, 35-701                                                         | Split Pin                  | Goupille fendue                   | Splint                       | Chaveta hendida                | 2                                          |
| Ĺ, S, F                             |       | 22, 42-5842                                                        | Brake Plate Nut            | Écrou                             | Mutter                       | Tuerca                         |                                            |
| i, s, r                             |       | 23. 37-2005                                                        | Rod Connector              | Connexion                         | Verbinder                    | Conector                       |                                            |
| L. S. F                             |       | 24. 13204/00/2                                                     | Locknut                    | Écrou de blocage                  | Gegenmutter                  | Tuerca de fijación             |                                            |
| L, S, F                             |       | 25. 42-5836                                                        | Pivot Pin                  | Pivot                             | Bolzen                       | 7/sêS                          | 2                                          |
| L, S, F                             |       | 26. 37-2006                                                        | Cable Spring Pin           | Vis                               | Schraube                     | Tornillo                       |                                            |
| L. S. F                             |       | 27. 13106/00/2                                                     | Brake Lever Nut            | Écrou                             | Mutter                       | Tuerca                         |                                            |
| L, S, F                             |       | 28. 37-2027                                                        | Washer                     | Rondelle                          | Scheibe                      | Arandela                       |                                            |
| L. S. F                             |       | 29. 37-2003                                                        | Brake Rod                  | Tringle de frein                  | Bremsstange                  | Tirante de freno               |                                            |
| L, S, F                             |       | 30. 37-1999                                                        | Brake Lever (rear)         | Levier de came de frein (arrière) | Bremsnockenhebel (hinterrad) | Palanca de freno (trasera)     |                                            |
| L, S, F                             |       | 31. 37-2026                                                        | Abutment Pad               | Tampon                            | Auflage                      | Cojin                          |                                            |
| L, S, F                             |       | 32. 19-7734                                                        | Brake Lining               | Garniture de frein                | Bremsbelag                   | Guarnición                     | 2                                          |
| L, S, F                             |       | 33, 42-5840                                                        | Rivet                      | Rivet                             | Niet                         | Remache                        | 16                                         |
| L, S, F                             |       | 34, 42-5812                                                        | Spoke Nipple               | Écrou de rayon                    | Nippel .                     | Tuerca                         | 40                                         |
| L, S, F                             |       | 35, 42-5873                                                        | Balance Weight (3/4°)      | Masse d'équillibrage (19,05 mm.)  | Gegengewicht (19.05 mm.)     | Masa de equilibrio (19.05 mm.) | as reqd.                                   |
| L, S, F                             |       | 35, 42-5875                                                        | Balance Weight (1")        | Masse d'équillibrage (25,4 mm.)   | Gegengewicht (25.4 mm.)      | Masa de equilibrio (25.4 mm.)  | as regd.                                   |
| L. S. F                             |       | 36, 37-1709                                                        | Spoke (inner, right-hand)  | Rayon (intérieur, droite)         | Speiche (innen, rechts)      | Raio (interior, derecho)       | 10                                         |
| L. S. F                             |       | 37. 37-1708                                                        | Spoke (outer, right-hand)  | Rayon (extérieur, droite)         | Speiche (aussen, rechts)     | Raio (exterior, derecho)       | 10                                         |
| S                                   |       | 38. 37 2207                                                        | Rim, alloy (WM2-19)        | Jante, allaige (WM2-19)           | Felge, Leigerung (WM2-19)    | Llante, alumino (WM2-19)       |                                            |
| L. F                                |       | 39. 42-5810                                                        | Rim (WM2-19)               | Jante (WM2-19)                    | Felge (WM2-19)               | Llante (WM2-19)                |                                            |
| Ľ, Ŝ, F                             |       | 40. 37-1328                                                        | Spoke (left-hand)          | Rayon (gauche)                    | Speiche (links)              | Raio (izquierdo)               | 20                                         |
| Ľ, Š, F                             |       | 41. 21-649                                                         | Screw                      | Vis                               | Schraube                     | Tornillo                       | 3                                          |
| L, S, F                             |       | 42, 42-5820                                                        | Dust Cap                   | Chapcau                           | Abdeckkappe                  | Tapón                          |                                            |
| Г, S, Г                             |       | 43, 42-5821                                                        | Circlip                    | Arrêtoir                          | Sprengring                   | Freno                          |                                            |
| L, F                                |       | 37 - 2237                                                          | Wheel complete             | Roue avant complet                | Vorderrad komplett           | Rueda delantera completo       |                                            |
| S                                   |       | 37-2238                                                            | Wheel complete             | Roue avant complet                | Vorderrad komplett           | Rueda delantera completo       |                                            |

Plate 19

## REAR WHEEL, ROUE ARRIÈRE, HINTERRAD, RUEDA TRASERA

| Model<br>Modèle  | Spares Number<br>No. de pièce     |                                           |                                                |                                    | P                                                   | er Set<br>ar jeu<br>r. Satz |
|------------------|-----------------------------------|-------------------------------------------|------------------------------------------------|------------------------------------|-----------------------------------------------------|-----------------------------|
| Typen<br>Modelos | Ersatzteil-Nr.<br>No. de repuesto | Description                               | Designation                                    | Beschreibung                       | Descripción J                                       | uego de                     |
|                  | 1, 2-440                          | Nut                                       | Écrou                                          | Mutter                             | Tuerca                                              |                             |
| L, S, T, R, F    |                                   | Lockwasher                                | Rondelle frein                                 | Sicherung                          | Freno                                               |                             |
| L, S, T, R, F    | 2. 66 4708                        | Washer                                    | Rondelle                                       | Scheibe                            | Arandela                                            |                             |
| L, S, T, R, F    | 3. 15-431                         | Brake Lever                               | Levier de came de frein                        | Bremsnockenhebel                   | Palanca de freno                                    |                             |
| L, S, T, R, F    | 4. 42-6045                        |                                           | Ressort                                        | Feder                              | Resorte                                             |                             |
| L, S, T, R, F    | 5. 68-6134                        | Return Spring                             | Graisseur                                      | Schmiernippel                      | Engrasador                                          |                             |
| L, S, T, R, F    | 6. 28-2080                        | Grease Nipple                             | Plaque couvercle                               | Abdeckplatte                       | Tapa del cojinete                                   |                             |
| L, S, T, R, F    | 7. 68-6130                        | Cover Plate                               | Came de frein                                  | Bremsnocke                         | Llave de freno                                      |                             |
| L, S, T, R, F    | 8. 42-6034                        | Cam Spindle                               | Écrou                                          | Mutter                             | Tuerca                                              |                             |
| L, S, T, R, F    | 9. 42-4475                        | Nut                                       | Rondelle                                       | Scheibe                            | Arandela                                            | 2                           |
| L, S, T, R, F    | 10. 2-2138                        | Washer                                    |                                                | Distanzrohr                        | Distanciador                                        |                             |
| L, S, T, R, F    | 11. 40-4908                       | Distance Piece                            | Entretoise                                     | Ankerhalterung                     | Anclaie de freno                                    |                             |
| L, S, T, R, F    | 12. 42-6036                       | Anchor Strap                              | Bride d'ancrage                                | Schraube                           | Tornillo                                            |                             |
| L, S, T, R, F    | 13. 68-6064                       | Bolt                                      | Boulon                                         |                                    | Guarnición                                          | 2                           |
| L, S, T, R, F    | 14. 19-7717                       | Brake Lining                              | Garniture de frein                             | Bremsbelag                         | Remache                                             | 14                          |
| L, S, T, R, F    | <b>15.</b> 35-6436                | Rivet                                     | Rivet                                          | Niet                               | Cadena (106 p.)                                     |                             |
| L, S, T, F       | <ol> <li>16. 19-8681</li> </ol>   | Chain (106 pitch)                         | Chaîne (106 p.)                                | Kette (106 p.)                     | Cadena (105 p.)                                     |                             |
| R, F             | <ol><li>16. 19–8682</li></ol>     | Chain (105 pitch)                         | Chaine (105 p.)                                | Kette (105 p.)                     | Tambour del freno                                   |                             |
| L, S, T, R, F    | 17. 68-6116                       | Brake Drum                                | Tambour de frein                               | Bremstrommel                       |                                                     |                             |
| L, S, T, R, F    | 18, 65-2045                       | Bearing                                   | Roulement                                      | Lager                              | Rolamiento                                          |                             |
| L, S, T, R, F    | 19. 68-6131                       | Shim                                      | Rondelle d'épaisseur                           | Ausgleichsscheibe                  | Espesor                                             |                             |
| L. S. T. R. F    | 20. 65-2240                       | Circlip                                   | Arrêtoir                                       | Sprengring                         | Freno                                               |                             |
| L. S. T. R. F    | 21. 68-6121                       | Spindle                                   | Arbre                                          | Welle                              | Arbol                                               |                             |
| L, S, T, R, F    | 22, 42-6019                       | Driving Flange                            | Flasque                                        | Flansch                            | Gualderas                                           |                             |
| L, S, T, R, F    | 23. 67-6038                       | Bolt                                      | Boulon                                         | Schraube                           | Ternillo                                            | 6                           |
| L, S, T, R, F    | 24, 68-6120                       | Spindle                                   | Arbre                                          | Welle                              | Arbol                                               |                             |
| L, S, T, R, F    | 25. 68-6110                       | Distance Piece (right-hand)               | Entretoise (droite)                            | Distanzrohr (rechts)               | Distanciador (derecho)                              |                             |
| L, S. T. R. F    | 26. 41-6019                       | Collar (inner)                            | Bague d'arrêt (intérieur)                      | Stellring (innen)                  | Anillo móvil aprisionado (interior)                 |                             |
| L. S. T. R. F    | 27, 68-6142                       | End Cover                                 | Chapeau                                        | Abschlüsskappe                     | Tapa cerradora                                      |                             |
| L, S, T, R, F    | 28. 19-9217                       | Speedometer Gearbox<br>(m.p.h. 1.25 : 1). | Entraînement du compteur<br>(m.p.h. 1.25 : 1). | Tachoantricb<br>(m.p.h, J,25 : 1). | Accionamiento del velocimetro<br>(m.p.h. 1.25 ; 1). |                             |
| L, S, T, R, F    | <b>28.</b> 19–9212                | Speedometer Gearbox<br>(Km.p.h. 2.0 : 1). | Entrainement du compteur<br>(Km.p.h. 2.0 ; 1). | Tachoantrieb<br>(Km.p.h. 2.0 : 1). | Accionamiento del velocimetro<br>(Km.p.h. 2.0 : 1). |                             |
| L. S. T. R. F    | 29. 41-6021                       | Retainer                                  | Arrêtoir                                       | Sicherung                          | Freno                                               |                             |
| L. S. T. R. F    | 30. 65-5886                       | Felt Washer                               | Rondelle feutre                                | Filzscheibe                        | Arandela de fieltro                                 |                             |
| L, S, T, R, F    | 31. 65-5887                       | Retainer                                  | Arrêtoir                                       | Sicherung                          | Freno                                               |                             |
| L, S, T, R, F    | 32. 65-5883                       | Bearing                                   | Roulement                                      | Lager                              | Rolamiento                                          |                             |

### REAR WHEEL, ROUE ARRIÈRE, HINTERRAD, RUEDA TRASERA

| Model<br>Modèle<br>Typen<br>Modelos | Spares Number<br>No. de pièce<br>Ersatzteil-Nr.<br>No. de repuesto | Description         | Designation                   | Beschreibung             | Descripción                    | Per Set<br>Par jeu<br>Pr. Satz<br>Juego de |
|-------------------------------------|--------------------------------------------------------------------|---------------------|-------------------------------|--------------------------|--------------------------------|--------------------------------------------|
| L, S, T, R, F                       | 33. 68-6088                                                        | Chainwheel (47T)    | Pignon de chaîne (D-47)       | Kettenrad (Z-47)         | Piñón de cadena (D 47)         |                                            |
| L, S, T, R, F                       | 34. 686135                                                         | Locking Plate       | Plaque de blocage             | Sicherung                | Placa cerradora                | 3                                          |
| ., S, T, R, F                       | 35. 2-452                                                          | Nut                 | Écrou                         | Mutter                   | Tuerca                         | 6                                          |
| ., S, T, R, F                       | 36. 68-6092                                                        | Washer              | Rondelle                      | Scheibe                  | Arandela                       | 10                                         |
| , S, T, R, F                        | 37. 68-6095                                                        | Bolt                | Boulon                        | Schraube                 | Tornillo                       | 10                                         |
| , S, T, R, F                        | 38. 65-5940                                                        | Brake Shoe          | Segment de frein              | Bremsbacke               | Zapata                         | 2                                          |
| , S, T, R, F                        | 39. 65-5904                                                        | Spring              | Ressort                       | Feder                    | Resorte                        | 2                                          |
| , S, T, R, F                        | 40. 68-6133                                                        | Fulcrum Pin         | Goupille de butée             | Drehholzen               | Espiga                         | _                                          |
| , S, T, R, F                        | 41. 65-5111                                                        | Lockwasher          | Rondelle frein                | Sicherung                | Freno                          |                                            |
| , S, T, R, F                        | 42. 24-7000                                                        | Nut                 | Écrou                         | Mutter                   | Tuerca                         |                                            |
| , S, T, R, F                        | 43, 68-6132                                                        | Spacer              | Entretoise                    | Distanzrohr              | Distanciador                   |                                            |
| , S, T, R, F                        | 44. 68 6100                                                        | Spindle Nut         | Écrou                         | Mutter                   | Tuerca                         |                                            |
| , S, T, R, F                        | 45, 68-6081                                                        | Retainer            | Arrêtoir                      | Sicherung                | Freno                          |                                            |
| , S, T, R, F                        | 46, 65-5883                                                        | Bearing             | Roulement                     | Lager                    | Rolamiento                     |                                            |
| , S, T, R, F                        | 47. 65-5884                                                        | Thrust Washer       | Rondelle de butée             | Druckscheibe             | Anillo de empuie               |                                            |
| S, T, R, F                          | 48. 67-6027                                                        | Sleeve              | Douille                       | Büchse                   | Casquillo                      |                                            |
| , S, T, R, F                        | 49. 67 6051                                                        | Rubber Sleeve       | Douille caoutchouc            | Gummimuffe               | Manguita de goma               |                                            |
| S, T, R, F                          | 50. 68-6114                                                        | Rear Hub complete   | Moyeu de roue arrière complet | Hinterradnabe komplett   | Cubo de rueda trasera completo |                                            |
| , S, T, R, F                        | 51, 27-6810                                                        | Nipple              | Écrou de rayon                | Nippel                   | Tuerca                         | 40                                         |
| , S, T, R, F                        | 52. 42-6012                                                        | Spoke (right-hand)  | Rayon (droite)                | Speiche (rechts)         | Raio (derecho)                 | 20                                         |
| S, T, R, F                          | 53. 42-6011                                                        | Spoke (left-hand)   | Rayon (gauche)                | Speiche (links)          | Raio (izquierdo)               | 20                                         |
| , T, R, F                           | 54, 42-6371                                                        | Rim (WM3-18 steel)  | Jante (WM3-18 acier)          | Felge (WM3-18 stahl)     | Llanta (WM3-18 acero)          | 20                                         |
| ,,,                                 | 55, 68 6086                                                        | Rim (WM3-18 alloy)  | Jante (WM3-18 allaige)        | Felge (WM3-18 legierung) | Llanta (WM3-18 aluminio)       |                                            |
| , T, R, F                           | 56, 68-9575                                                        | Security Bolt       | Boulon de sécurité            | Sicherheitsbolzen        | Perno de seguiridad            | 2                                          |
| , T, R, F                           | 68-6145                                                            | Rear Wheel complete | Roue arrière complet          | Hinterrad komplett       | Rueda trasera completo         | 2                                          |
| ,                                   | 68-6146                                                            | Rear Wheel complete | Roue arrière complet          | Hinterrad komplett       | Rueda trasera completo         |                                            |