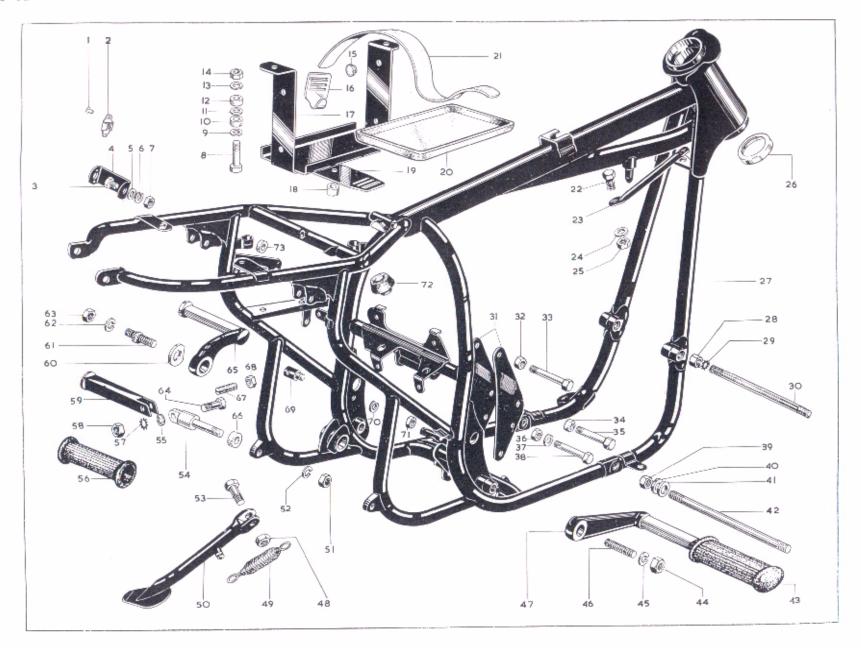

# ASSEMBLIES COMPLETE, ENSEMBLE COMPLET, TIELE-MONTAGE KOMPLETT, ASEMBLI COMPLETO

| Model<br>Modèle<br>Typen<br>Modelos | Spares Number<br>No. de pièce<br>Ersatzteil-Nr.<br>No. de repuesto | Description                      | Designation                     | Beschreibung                              | Descripción                       |
|-------------------------------------|--------------------------------------------------------------------|----------------------------------|---------------------------------|-------------------------------------------|-----------------------------------|
|                                     |                                                                    |                                  |                                 |                                           |                                   |
| L                                   | 70-7713                                                            | Engine complete less Carburetter | Moteur complet sans carburateur | Motor komplett ohne Vergaser              | Motor completo sin carburador     |
| F                                   | 70-7726                                                            | Engine complete less Carburetter | Moteur complet sans carburateur | Motor komplett ohne Vergaser              | Motor completo sin carburador     |
| S                                   | 70-7716                                                            | Engine complete less Carburetter | Moteur complet sans carburateur | Motor komplett ohne Vergaser              | Motor completo sin carburador     |
| T                                   | 70-7714                                                            | Engine complete less Carburetter | Moteur complet sans carburateur | Motor komplett ohne Vergaser              | Motor complete sin carburador     |
| R                                   | 70-7715                                                            | Engine complete less Carburetter | Moteur complet sans carburateur | Motor komplett ohne Vergaser              | Motor completo sin carburador     |
| L, S, T, F                          | 68-733                                                             | Crankshaft and Flywheel Assembly | Vilebrequin et volant complet   | Kurbelwelle und Schwungmasse<br>komplett. | Cigüeñal y volante completo       |
| R                                   | 68-737                                                             | Crankshaft and Flywheel Assembly | Vilebrequin et volant complet   | Kurbelwelle und Schwungmasse<br>komplett. | Cigüeñal y volante completo       |
| L, S, T, R, F                       | 68-3270                                                            | Clutch complete                  | Embrayage complet               | Kupplung komplett                         | Embrague completo                 |
| L, S, T, R, F                       | 68-941                                                             | Oil Pump complete                | Pompe à huile complet           | Ölpumpe komplett                          | Bomba de aceite completo          |
| L, S, T, R                          | 82-8281                                                            | Frame complete                   | Cadre complet                   | Rahmen komplett                           | Cuadro completo                   |
| L. S                                | 97-2500                                                            | Front Fork complete              | Fourche avant complet           | Vordergabel komplett                      | Horquilla delantera completo      |
| T. R                                | 68-5165                                                            | Front Fork complete              | Fourche avant complet           | Vordergabel komplett                      | Horquilla delantera completo      |
| F                                   | 97-2556                                                            | Front Fork complete              | Fourche avant complet           | Vordergabel komplett                      | Horquilla delantera completo      |
| 1., F                               | 37-2237                                                            | Front Wheel complete (WM2-19)    | Roue avant complet              | Vorderrad komplett                        | Rueda delantera completo          |
| T, R                                | 68-5555                                                            | Front Wheel complete (WM2-19)    | Roue avant complet              | Vorderrad komplett                        | Rueda delantera completo          |
| S                                   | 37-2238                                                            | Front Wheel complete (WM2-19)    | Roue avant complet              | Vorderrad komplett                        | Rueda delantera completo          |
| L, T, R, F                          | 68-6145                                                            | Rear Wheel complete (WM3-18)     | Roue arrière complet            | Hinterrad komplett                        | Rueda trasera completo            |
| S                                   | 68-6146                                                            | Rear Wheel complete (WM3-18)     | Roue arrière complet            | Hinterrad komplett                        | Rueda trasera completo            |
| L, S, F                             | 37-2236                                                            | Front Hub complete               | Moyeau de roue avant complet    | Vorderradnabe komplett                    | Cuebo de rueda delantera completo |
| T. R                                | 68-5535                                                            | Front Hub complete               | Moyeau de roue avant complet    | Vorderradnabe komplett                    | Cuebo de rueda delantera completo |
| L, S, T, R, F                       | 68-6114                                                            | Rear Hub complete                | Moyeau de roue arrière complet  | Hinterradnabe komplett                    | Cuebo de rueda trasera completo   |