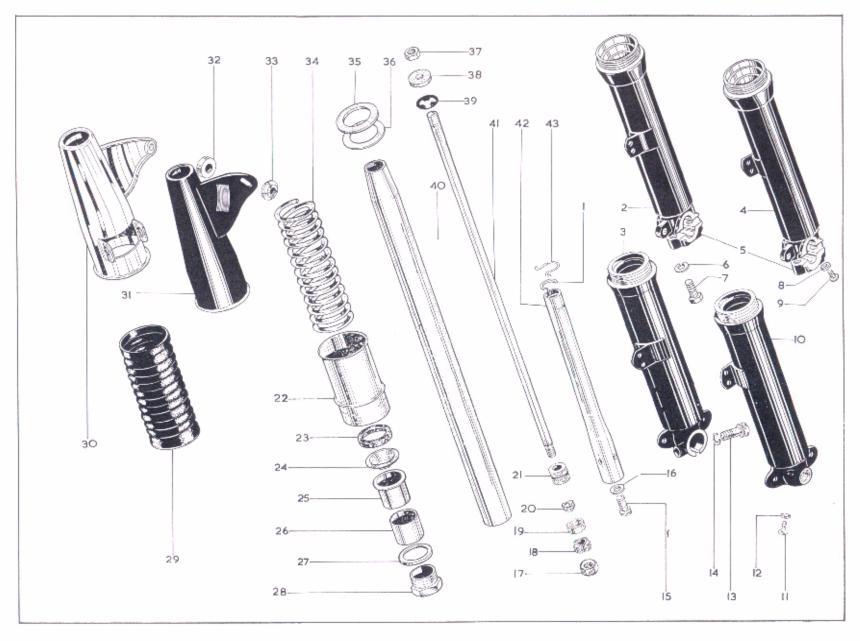

# ASSEMBLIES COMPLETE, ENSEMBLE COMPLET, TIELE-MONTAGE KOMPLETT, ASEMBLI COMPLETO

| Model<br>Modèle<br>Typen<br>Modelos | Spares Number<br>No. de pièce<br>Ersatzteil-Nr.<br>No. de repuesto | Description                      | Designation                     | Beschreibung                              | Descripción                       |
|-------------------------------------|--------------------------------------------------------------------|----------------------------------|---------------------------------|-------------------------------------------|-----------------------------------|
|                                     |                                                                    |                                  |                                 |                                           |                                   |
| L                                   | 70-7713                                                            | Engine complete less Carburetter | Moteur complet sans carburateur | Motor komplett ohne Vergaser              | Motor completo sin carburador     |
| F                                   | 70-7726                                                            | Engine complete less Carburetter | Moteur complet sans carburateur | Motor komplett ohne Vergaser              | Motor completo sin carburador     |
| S                                   | 70-7716                                                            | Engine complete less Carburetter | Moteur complet sans carburateur | Motor komplett ohne Vergaser              | Motor completo sin carburador     |
| T                                   | 70-7714                                                            | Engine complete less Carburetter | Moteur complet sans carburateur | Motor komplett ohne Vergaser              | Motor complete sin carburador     |
| R                                   | 70-7715                                                            | Engine complete less Carburetter | Moteur complet sans carburateur | Motor komplett ohne Vergaser              | Motor completo sin carburador     |
| L, S, T, F                          | 68-733                                                             | Crankshaft and Flywheel Assembly | Vilebrequin et volant complet   | Kurbelwelle und Schwungmasse<br>komplett. | Cigüeñal y volante completo       |
| R                                   | 68-737                                                             | Crankshaft and Flywheel Assembly | Vilebrequin et volant complet   | Kurbelwelle und Schwungmasse<br>komplett. | Cigüeñal y volante completo       |
| L, S, T, R, F                       | 68-3270                                                            | Clutch complete                  | Embrayage complet               | Kupplung komplett                         | Embrague completo                 |
| L, S, T, R, F                       | 68-941                                                             | Oil Pump complete                | Pompe à huile complet           | Ölpumpe komplett                          | Bomba de aceite completo          |
| L, S, T, R                          | 82-8281                                                            | Frame complete                   | Cadre complet                   | Rahmen komplett                           | Cuadro completo                   |
| L. S                                | 97-2500                                                            | Front Fork complete              | Fourche avant complet           | Vordergabel komplett                      | Horquilla delantera completo      |
| T. R                                | 68-5165                                                            | Front Fork complete              | Fourche avant complet           | Vordergabel komplett                      | Horquilla delantera completo      |
| F                                   | 97-2556                                                            | Front Fork complete              | Fourche avant complet           | Vordergabel komplett                      | Horquilla delantera completo      |
| 1., F                               | 37-2237                                                            | Front Wheel complete (WM2-19)    | Roue avant complet              | Vorderrad komplett                        | Rueda delantera completo          |
| T, R                                | 68-5555                                                            | Front Wheel complete (WM2-19)    | Roue avant complet              | Vorderrad komplett                        | Rueda delantera completo          |
| S                                   | 37-2238                                                            | Front Wheel complete (WM2-19)    | Roue avant complet              | Vorderrad komplett                        | Rueda delantera completo          |
| L, T, R, F                          | 68-6145                                                            | Rear Wheel complete (WM3-18)     | Roue arrière complet            | Hinterrad komplett                        | Rueda trasera completo            |
| S                                   | 68-6146                                                            | Rear Wheel complete (WM3-18)     | Roue arrière complet            | Hinterrad komplett                        | Rueda trasera completo            |
| L, S, F                             | 37-2236                                                            | Front Hub complete               | Moyeau de roue avant complet    | Vorderradnabe komplett                    | Cuebo de rueda delantera completo |
| T. R                                | 68-5535                                                            | Front Hub complete               | Moyeau de roue avant complet    | Vorderradnabe komplett                    | Cuebo de rueda delantera completo |
| L, S, T, R, F                       | 68-6114                                                            | Rear Hub complete                | Moyeau de roue arrière complet  | Hinterradnabe komplett                    | Cuebo de rueda trasera completo   |