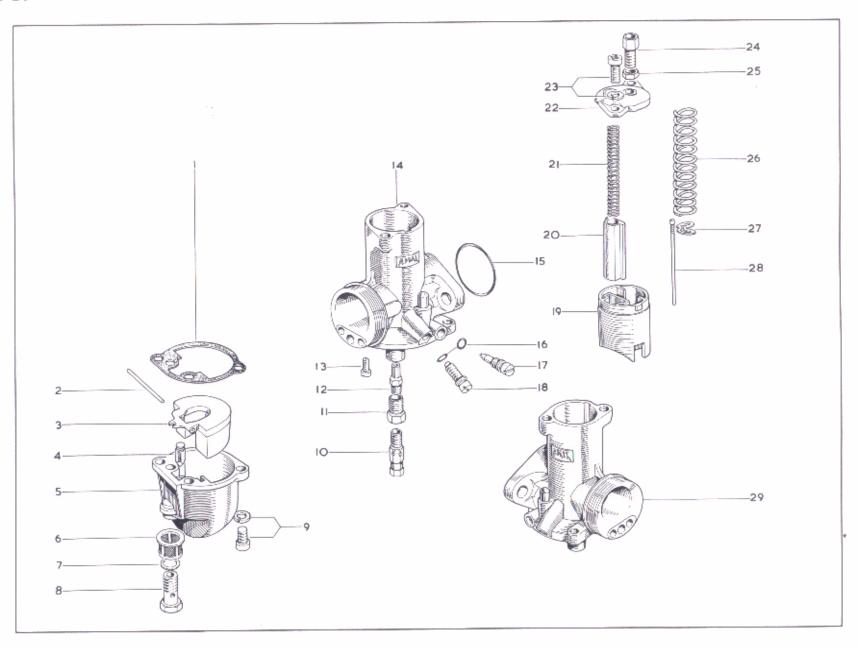

# CARBURETTERS, CARBURATEURS, VERGASER, CARBURADORS

## Amal Ltd., Holdford Road, Witton, Birmingham, England

| Model<br>Modèle<br>Typen<br>Modelos       | B.S.A. Number<br>B.S.A. numéro<br>B.S.ANummer<br>B.S.A. numero | Amal Number<br>Amal numero<br>Amal-Nummer<br>Amal numero | Main Jet<br>Gicleur principal<br>Hauptdüse<br>Surtidor principal | Pilot Jet<br>Gicleur de ralenti<br>Lecrlaufdüse<br>Surtidor piloto | Throttle Slide<br>Boisseau des gaz<br>Gassscheiber<br>Correders de aceleración | Needle Jet<br>Gieleur d'aiguille<br>Nadeldûse<br>Surtidor de aguia | Needle Position<br>Position d'aiguille<br>Nadelstellung<br>Posición de aguia |
|-------------------------------------------|----------------------------------------------------------------|----------------------------------------------------------|------------------------------------------------------------------|--------------------------------------------------------------------|--------------------------------------------------------------------------------|--------------------------------------------------------------------|------------------------------------------------------------------------------|
| A65<br>Lightning<br>(left-hand)           | *19 2405                                                       | L.930/22                                                 | 190                                                              | 20                                                                 | 2.5                                                                            | .106                                                               | 2                                                                            |
| A65<br>Lightning<br>(right-hand)          | *19-2404                                                       | R.930/21                                                 | 190                                                              | 20                                                                 | 2,5                                                                            | ,106                                                               | 2                                                                            |
| A65 FIREBIRD<br>SCRAMBLER<br>(left-hand)  | *19-2405                                                       | L.930/22                                                 | 190                                                              | 20                                                                 | 2.5                                                                            | .106                                                               | 2                                                                            |
| A65 FIREBIRD<br>SCRAMBLER<br>(right-hand) | *19 2404                                                       | R.930/21                                                 | . 190                                                            | 20                                                                 | 2.5                                                                            | .106                                                               | 2                                                                            |
| A65<br>Mk. IV Special<br>(left-hand)      | 19-2392                                                        | L.932/2                                                  | 190                                                              | 20                                                                 | 3                                                                              | .107                                                               | 2                                                                            |
| A65<br>Mk, IV Special<br>(right-hand)     | 19-2391                                                        | R.932/1                                                  | 190                                                              | 20                                                                 | 3                                                                              | .107                                                               | 2                                                                            |
| A65<br>Thunderbolt                        | 19-2406                                                        | R.928/2                                                  | 230                                                              | 20                                                                 | 31/2                                                                           | .106                                                               | 1                                                                            |
| A50<br>Royal Star                         | 19-2407                                                        | R.626/7                                                  | 200                                                              | 25                                                                 | 31/2                                                                           | .106                                                               | 2                                                                            |

<sup>\*</sup>These carburetters are 'handed' by machining of the pilot air screw.