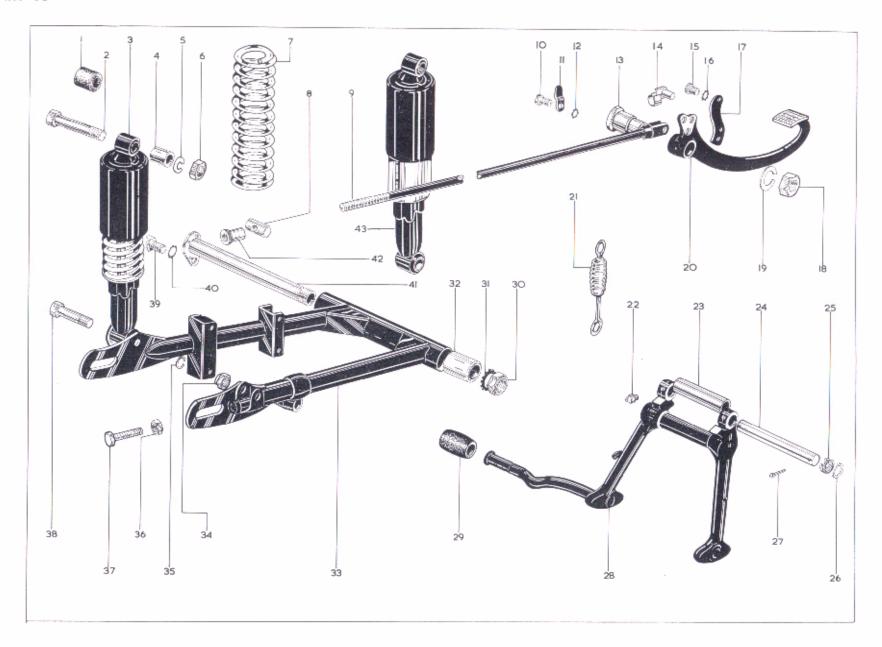

Plate 4

Plate 4

CRANKCASE, CARTER DE VILEBREQUIN, KURBELGEHÄUSE, CAJA DE CIGÜEÑAL

| Model<br>Modèle<br>Typen<br>Modelos             | Spares Number<br>No. de pièce<br>Ersatzteil-Nr,<br>No. de repuesto | Description            | Designation                        | Beschreibung                 | Descripción               | Per Set<br>Par jeu<br>Pr. Satz<br>Juego de |
|-------------------------------------------------|--------------------------------------------------------------------|------------------------|------------------------------------|------------------------------|---------------------------|--------------------------------------------|
| L, S, T, R, F                                   | 1, 29-2023                                                         | Rotor Nut              | Écrou                              | Mutter                       | Tuerca                    |                                            |
| L. S. T. R. F                                   | 2. 70-5324                                                         | Stator Nut             | Écrou                              | Mutter                       | Tuerca                    | 3                                          |
| L. S. T. R. F                                   | 3, 68-325                                                          | Lockwasher             | Rondelle frein                     | Sicherung                    | Freno                     | ĩ                                          |
| L. S. T. R. F                                   | 4. 19-8027                                                         | Stator (Lucas 47162A)  | Stator (Lucas 47162A)              | Stator (Lucas 47162A)        | Estator (Lucas 47162A)    |                                            |
| L, S, T, R, F<br>L, S, T, R, F                  | 5. 68-205                                                          | Engine Sprocket        | Pignon moteur                      | Motor Ritzel                 | Piñón de motor .          |                                            |
| L. S. T. R. F                                   | 6, 68-209                                                          | Oil Seal               | Joint d'huile                      | Simmerring                   | Reten de aceite           |                                            |
| L. S. T, R, F                                   | 7. 70-7844                                                         | Cable Guide            | Guide                              | Führung                      | Guia                      |                                            |
| L. S. T. R. F                                   | 8. 40-66                                                           | Shim (.010°)           | Rondelle d'epaisseur (.254 mm.)    | Ausgleichsscheibe (.254 mm.) | Espesor (,254 mm.)        | as reud.                                   |
| L, S, T, R, F                                   | 8. 40-69                                                           | Shim (.015°)           | Rondelle d'epaisseur (.371 mm.)    | Ausgleichsscheibe (.371 mm.) | Espesor (.371 mm.)        | as read.                                   |
| L. S. T. R. F                                   | 9. 68-688                                                          | Distance Piece         | Entretoise                         | Distanzrohr                  | Distanciador              |                                            |
| L. S. T. R. F                                   | 10. 70-7711                                                        | Stud                   | Goujon                             | Stehbolzen                   | Esparago                  | 3                                          |
| L. S. T. R. F                                   | 11. 24-5160                                                        | Nut                    | Écrou                              | Mutter                       | Tuerca                    |                                            |
| LSTRE                                           | 12. 24-8784                                                        | Spring Washer          | Rondelle frein                     | Sicherung                    | Freno                     |                                            |
| L, S, T, R, F<br>L, S, T, R, F                  | 13. 68-35                                                          | Bolt                   | Boulon                             | Schraube                     | Tornillo                  | 2                                          |
| L, S, T, R, F                                   | 14. 24-5160                                                        | Nut                    | Écrou                              | Mutter                       | Tuerca                    |                                            |
| L, S, T, R, F                                   | 15. 24-8784                                                        | Spring Washer          | Rondelle frein                     | Sicherung                    | Freno                     |                                            |
| L, S, T, R, F                                   | 16. 27-1589                                                        | Dowel                  | Goujon                             | Passtift                     | Pasador                   |                                            |
| L, S, T, R, F                                   | 17. 68-13                                                          | Stud                   | Goujon                             | Stehbolzen                   | Esparago                  |                                            |
| L, S, T, R, F                                   | 18. 24-5160                                                        | Nut                    | Écrou                              | Mutter                       | Tuerca                    | 8                                          |
| L, S, T, R, F                                   | 19. 68-951                                                         | Stud                   | Goujon                             | Stehbolzen                   | Esparago                  | 6                                          |
| L, S, T, R, F                                   | 20. 68-952                                                         | Stud                   | Goujon                             | Stehbolzen                   | Esparago                  | 2                                          |
| L, S, T, R, F                                   | 21. 68-678                                                         | Plate                  | Plaque                             | Scheibe                      | Placa                     |                                            |
| L, S, T, R, F<br>L, S, T, R, F                  | 22. 76-219                                                         | Bolt                   | Boulon                             | Schraube                     | Tornillo                  | 2                                          |
| L, S, T, R, F                                   | 23. 68-679                                                         | Gasket                 | Joint                              | Dichtung                     | Empaquetadura             |                                            |
| L, S, T, R, F<br>L, S, T, R, F                  | 24. 15-2018                                                        | Bolt                   | Boulon                             | Schraube                     | Tornillo                  |                                            |
| L, S, T, R, F                                   | 25. 68-31                                                          | Bolt                   | Boulon                             | Schraube                     | Tornillo                  |                                            |
| L, S, T, R, F                                   | 26. 68-588                                                         | 'O' Ring               | Bague 'O'                          | 'O' Ring                     | Anillo 'O'                | 2                                          |
| L, S, T, R, F                                   | 27. 68-942                                                         | Oil Pipe               | Conduit ou canalisation d'huile    | Schmierleitung               | Conección de engrase      |                                            |
| L, S, T, R, F                                   | 28. 68-272<br>29. 68-102                                           | Bolt                   | Boulon                             | Schraube                     | Tornillo                  |                                            |
| L, S, T, R, F<br>L, S, T, R, F                  | 30, 15-203                                                         | Plug                   | Bouchon                            | Stopfen                      | Tapon                     |                                            |
| L, S, I, K, F                                   | 31, 40-1034                                                        | Washer<br>Drain Plus   | Rondelle                           | Scheibe                      | Arandela                  |                                            |
| L, S, T, R, F<br>L, S, T, R, F<br>L, S, T, R, F | 32. 68-3168                                                        | Drain Plug<br>'O' Ring | Bouchon                            | Zapfen                       | Tapon                     |                                            |
| L, S, T, R, F                                   | 33. 70-7707                                                        | Crankcase complete     | Bague 'O'                          | O' Ring                      | Anillo 'O'                |                                            |
| L, S, T, R, F                                   | 34. 68-14                                                          | Stud                   | Carter de vilebrequin complet      | Kurbelgehäuse komplett       | Caja de cigüeñal completo |                                            |
| L, S, T, R, F                                   | 35. 24-8784                                                        | Spring Washer          | Goujon<br>Rondelle frein           | Stehbolzen                   | Esparago                  | . 3                                        |
| L, S, T, R, F                                   | <b>36.</b> 24-5160                                                 |                        |                                    | Sicherung                    | Freno                     | 3                                          |
| L, S, T, R, F                                   | 37. 40-241                                                         | Nut<br>Gasket          | Ecrou<br>Joint                     | Mutter                       | Tuerca                    | 3                                          |
| L, S, T, R, F                                   | 38. 68-236                                                         | Cover Plate            | Plague couvercle                   | Dichtung<br>Abdack plants    | Empaquetadura             |                                            |
| L, S, T, R, F                                   | 39. 40-246                                                         | Screw                  | Vis                                | Abdeckplatte                 | Tapa del cojinete         | ,                                          |
| L, S, T, R, F                                   | 40. 68-235                                                         | Oil Seal               | Joint d'huile                      | Schraube                     | Tornillo                  | 6                                          |
| L, S, T, R, F                                   | 41, 19-8019                                                        | Rotor (Lucas 54213901) | Rotor (Lucas 54213901)             | Simmerring                   | Reten de aceite           |                                            |
| I., S, T, R, F                                  | 42. 68 324                                                         | Washer                 | Rotor (Lucas 54213901)<br>Rondelle | Rotor (Lucas 542133901)      | Rotor (Lucas 54213901)    |                                            |
| 14 24 15 K; F                                   | 42, 00 324                                                         | TY district            | Rondene                            | Scheibe                      | Arandela                  |                                            |

Plate 5

# OIL PUMP, POMPE A HUILE, ÖLPUMPE, BOMBA DE ACEITE

| Modèle<br>Typen<br>Modelos     | Spares Number<br>No. de pièce<br>Ersatzteil-Nr.<br>No. de repuesto | Description                      | Designation                                      | Beschreibung                      | Descripción                  | Per Set<br>Par ieu<br>Pr. Satz<br>Juego d |
|--------------------------------|--------------------------------------------------------------------|----------------------------------|--------------------------------------------------|-----------------------------------|------------------------------|-------------------------------------------|
| L, S, T, R, F                  | 1. 68-3194                                                         | Felt Washer                      | Rondelle feutre                                  | Filzscheibe                       |                              |                                           |
| L, S, T, R, F<br>L, S, T, R, F | 2. 40-3051                                                         | Nut                              | Écrou                                            | Mutter                            | Arandela de fieltro          |                                           |
| R, F (sidecar)                 | 3. 40-3121<br>4. 68-3072                                           | Lockwasher                       | Rondelle frein                                   | Sicherung                         | Tuerca<br>Freno              |                                           |
| T, R (sidecar)                 | 4. 68-3093                                                         | Sprocket (17T)<br>Sprocket (18T) | Pignon á chaîne (D-17)                           | Ritzel (Z-17)                     | Piñón (D-17)                 |                                           |
|                                | 4. 68-3078*                                                        | Sprocket (19T)                   | Pignon á chaîne (D-18)                           | Ritzel (Z-18)                     | Piñón (D-18)                 |                                           |
| L, S, T, F                     | 4. 68-3073                                                         | Sprocket (20T)                   | Pignon á chaine (D-19)<br>Pignon á chaine (D-20) | Ritzel (Z-19)                     | Piñón (D-19)                 |                                           |
|                                | 4. 68-3089*                                                        | Sprocket (21T)                   | Pignon á chaine (D=20)                           | Ritzel (Z-20)                     | Piñón (D-20)                 |                                           |
| L, S, T, R, F                  | 5. 68-610                                                          | 'O' Ring                         | Bague 'O'                                        | Ritzel (Z-21)                     | Piñón (D-21)                 |                                           |
| L, S, T, R, F                  | 6. 68-586                                                          | Revolution Counter Drive         | Goupille primaire pour                           | 'O' Ring<br>Antriebsstift für     | Anillo 'O'                   |                                           |
| L, S, T, R, F                  | 7 60 600                                                           | 101                              | compte tour,                                     | Drehzalhmesser.                   | Clavija conductor por        |                                           |
| L, S, T, R, F                  | 7, 68–588<br>8, 90–241                                             | 'O' Ring                         | Bague 'O'                                        | 'O' Ring                          | velocimetro.<br>Anillo 'O'   |                                           |
| L, S, T, R, F                  | 9. 67-1496                                                         | Ball                             | Bille                                            | Kugel                             | Bola                         |                                           |
| L. S. T. R. F                  | 10. 68-611                                                         | Spring<br>'O' Ring               | Ressort                                          | Feder                             | Resorte                      |                                           |
| L, S, T, R, F                  | 11. 68-609                                                         | Release Valve Plug               | Bague 'O'                                        | 'O' Ring                          | Anillo 'O'                   |                                           |
| L. S. T. R. F                  | 12. 68-607                                                         | Release Valve Body               | Bouchon<br>Corps                                 | Stopfen                           | Tapon                        |                                           |
| L, S, T, R, F<br>L, S, T, R, F | 13, 68-289                                                         | 'O' Ring                         | Bague 'O'                                        | Gehäuse                           | Caja de la bomba             |                                           |
| L, S, T, R, F                  | 14. 67-1403                                                        | Feed Gear                        | Engrenage d'alimentation                         | 'O' Ring<br>Radantrieb            | Anillo 'O'                   |                                           |
| L, S, T, R, F                  | 16 (0.000                                                          |                                  | entraîneur.                                      | Radantrien                        | Engranaje de alimentación    |                                           |
| L, S, T, R, F                  | 15. 68–938<br>16. 42–158                                           | Washer                           | Rondelle                                         | Scheibe                           | Arandela                     |                                           |
| I., S, T, R, F                 | 17. 42-157                                                         | Circlip<br>Washer                | Arrêtoir                                         | Sprengring                        | Freno                        | 2                                         |
| L, S, T, R, F                  | 18. 68-310                                                         | Spindle                          | Rondelle                                         | Scheibe                           | Arandela                     |                                           |
| L, S, T, R, F                  | 19. 68-935                                                         | Spindle Housing                  | Arbre                                            | Welle                             | Arbol                        |                                           |
| L, S, T, R, F                  | 20. 76-138                                                         | Lockwasher                       | Logement boitier<br>Rondelle frein               | Gehäuse                           | Envoltura del eje            |                                           |
| L, S, T, R, F                  | 21. 1–6032                                                         | Nut                              | Ferou                                            | Sicherung                         | Freno                        |                                           |
| L, S, T, R, F                  | 22. 68-919                                                         | Stud                             | Goujon                                           | Mutter<br>Stehbolzen              | Tuerca                       |                                           |
| L, S, T, R, F<br>L, S, T, R, F | 23. 68-560                                                         | Scavenge Pipe                    | Tuyaux à huile                                   | Ölrohr                            | Esparago                     |                                           |
| L, S, T, R, F                  | 24. 67-1288<br>25. 67-1285                                         | Gasket                           | Joint                                            | Dichtung                          | Tubo de accite               |                                           |
| I., S, T, R, F                 | 26. 29 541                                                         | Cover<br>Lockwasher              | Couvercle                                        | Schutzkappe                       | Empaquetadura<br>Tapa        |                                           |
| L, S, T, R, F                  | 27. 2-51                                                           | Nut                              | Rondelle frein                                   | Sicherung                         | Freno                        |                                           |
| L, S, T, R, F                  | 28, 31-222                                                         | Stud                             | Ecrou                                            | Mutter                            | Tuerca                       | 4                                         |
| L, S, T, R, F                  | 29. 40-414                                                         | Nut                              | Goujon<br>Ecrou                                  | Stehbolzen                        | Esparago                     | 4                                         |
| L, S, T, R, F                  | 30. 68-934                                                         | Oil Pump Body                    | Corps de pompe á huile                           | Mutter                            | Tuerca                       | 2                                         |
| L, S, T, R, F<br>L, S, T, R, F | 31. 67-1405                                                        | Driving Gear                     | Engrenage d'entraînement                         | Olpumpegehäuse<br>Antriebsrad     | Cuerpo de la bomba de aceite |                                           |
| L, S, T, R, F                  | 32, 68-936<br>33, 68-937                                           | End Plate                        | Chapeau                                          | Abschlusskappe                    | Engranaje de mando           |                                           |
| L, S, T, R, F                  | 34. 67–1387                                                        | Screw<br>Spindle                 | Vis                                              | Schraube                          | Tapa cerradora<br>Tornillo   |                                           |
| L, S, T, R, F                  | 35. 67-1406                                                        | Driven Gear                      | Arbre                                            | Wellc                             | Arbol                        | 4                                         |
| L. S. T. R. F                  | 36. 68-939                                                         | Gasket                           | Engrenage entraine                               | Getriebenes Zahnrad               | Engranaje impulsado          |                                           |
| L. S. T. R. F                  | 37. 1-4675                                                         | Ball                             | Joint<br>Bille                                   | Dichtung                          | Empaquetadura                |                                           |
| L, S, T, R, F                  | <b>38.</b> 68–353                                                  | Spring                           | Ressort                                          | Kugel                             | Bola                         |                                           |
| L, S, T, R, F                  | 39. 68-919                                                         | Stud                             | Goujon                                           | Feder                             | Resorte                      |                                           |
| L, S, T, R, F                  | 40. 67-1404                                                        | Driven Gear                      | Engrenage entraîne                               | Stchbolzen<br>Getriebenes Zahnrad | Esparago                     | 2                                         |
|                                |                                                                    | * A Isamo No.                    |                                                  | Gerrenenes Zannrad                | Engranaje impulsado          |                                           |
|                                |                                                                    | *Alternative.                    | *Alternative.                                    | *Auswahl.                         | *Alternativa.                |                                           |

Plate 6

26

Plate 6

# GEAR CLUSTER, JEU D'ENGRENAGES, ZAHNRADSATZ, JUEGO DE ENGRANAJES

| Model<br>Modèle<br>Typen | Spares Number<br>No. de pièce<br>Ersatzteil-Nr. |                       | Poisson                    | Beschreibung       | Descripción              | Per Set<br>Par jeu<br>Pr. Satz<br>Juego de |
|--------------------------|-------------------------------------------------|-----------------------|----------------------------|--------------------|--------------------------|--------------------------------------------|
| Modelos                  | No. de repuesto                                 | Description           | Designation                | Beschielding       | Description              | ,B.                                        |
| L, S, T, R, F            | 1. 68-22                                        | Camshaft Bush         | Douille                    | Büchse             | Casquillo                |                                            |
| L, S, T, R, F            | 2. 68-131                                       | Rotary Valve          | Valve de rotation          | Drehventil         | Válvula rotatorio        |                                            |
| L, S, T, R, F            | 3, 68-130                                       | Breather Disc         | Disc d'aspiration          | Ventilkappe        | Disco del respirado      |                                            |
| L, S, T, R, F            | 4, 40–28                                        | Breather Disc Peg     | Ergo                       | Stift              | Esparago                 |                                            |
| L, S, T, R, F            | 5. 68-132                                       | Breather Valve Spring | Ressort                    | Feder              | Resorte                  |                                            |
| L, S, T, F               | 6. 68-473                                       | Camshaft              | Arbre de cames             | Nackenwelle        | Arból de levas           |                                            |
| R                        | 6, 68-103                                       | Camshaft              | Arbre de cames             | Nockenwelle        | Arból de levas           |                                            |
| L, S, T, R, F            | 7. 68–25                                        | Camshaft Bush         | Douille                    | Büchse             | Casquillo                |                                            |
| L, S, T, R, F            | 8. 68-28                                        | Bush                  | Douille                    | Büchse             | Casquillo                |                                            |
| L, S, T, R, F            | 9. 68-978                                       | Idler Pinion          | Pignon                     | Ritzel             | Piñón                    |                                            |
| L, S, T, R, F            | 10, 68-25                                       | Bush                  | Douille                    | Büchse             | Casquillo                |                                            |
| L, S, T, R, F            | 11. 27-1386                                     | Pinion Key            | Clayette                   | Rundkeil           | Chaveta Woodruff         |                                            |
| L, S, T, R, F            | 12. 67-338                                      | Camshaft Pinion       | Pignon de l'arbre de cames | Nockenwelle-Ritzel | Piñón del arból de levas |                                            |
| L, S, T, R, F            | 13, 40–118                                      | Key                   | Clavette                   | Rundkeil           | Chaveta Woodruff         |                                            |
| L, S, T, R, F            | 14. 67-685                                      | Lockwasher            | Rondelle frein             | Sicherung          | Freno                    |                                            |
| L, S, T, R, F            | 15. 24-7000                                     | Nut                   | Écrou                      | Mutter             | Tuerca                   |                                            |
| L, S, T, R, F            | 16. 70-7712                                     | Screw Plug            | Bouchon                    | Stopfen            | Tapon                    | 2                                          |
| L, S, T, R, F            | 17. 68–23                                       | Bearing               | Roulement                  | Lager              | Rolamiento               |                                            |
| L, S, T, R, F            | 18. 68-3178                                     | Bush                  | Douille                    | Büchse             | Casquillo                | 2                                          |
|                          | 19. 68–3115                                     | Gear (23T)            | Pignon (D-23)              | Ritzel (Z-23)      | Pinón (D-23)             |                                            |
| L, S, T, R, F            | 20. 68-3120                                     | Gear (22T)            | Pignon (D-22)              | Ritzel (Z-22)      | Piñón (D-22)             |                                            |
| L, S, T, R, F            | 20. 68-3114*                                    | Gear (23T)            | Pignon (D 23)              | Ritzel (Z-23)      | Piñón /D-23)             |                                            |
| L, S, T, R, F            | 21. 68–3021                                     | Spacer (231)          | Entretoise                 | Distanzrohr        | Distanciador             |                                            |
| L, S, T, R, F            | 22. 68-30                                       | Dowel                 | Goujon                     | Passtift           | Pasador                  |                                            |
| L, S, T, R, F            | 23. 24-4217                                     | Bearing               | Roulement                  | Lager              | Rolamiento               |                                            |
| L, S, T, R, F            | 24. 67–3028                                     | Circlip               | Arrêtoir                   | Sprengring         | Freno                    |                                            |
| L, S, T, R, F            |                                                 |                       | Rondelle frein             | Sicherung          | Freno                    | 5                                          |
| L, S, T, R, F            | 25. 24-8784                                     | Spring Washer         | Écrou                      | Mutter             | Tuerca                   | 5                                          |
| L, S, T, R, F            | 26. 76–11                                       | Nut                   | Goujon                     | Stehbolzen         | Esparago                 | 5                                          |
| L, S, T, R, F            | 27. 68-3060                                     | Stud                  | Couvercle                  | Schutzkappe        | Tapa                     |                                            |
| L, S, T, R, F            | 28, 68-3184                                     | Cover                 | Roulement                  | Lager              | Rolamiento               |                                            |
| L, S, T, R, F            | 29. 42-3075                                     | Bearing               | Entretoise                 | Distanzrohr        | Distanciador             |                                            |
| L, S, T, R, F            | 30. 42-3079                                     | Spacer (26T)          | Pignon (D-26)              | Ritzel (Z-26)      | Piñón (D–26)             |                                            |
| 1., S, T, R, F           | 31. 68-3151                                     | Gear (26T)            |                            | Ritzel (Z-24)      | Piñón (D–24)             |                                            |
| L, S, T, R, F            | 31. 68-3128*                                    | Gear (24T)            | Pignon (D-24)              | Büchse             | Casquillo                |                                            |
| L, S, T, R, F            | <b>32.</b> 67–3093                              | Bush                  | Douille                    | Otterise           | Casquino                 |                                            |

Plate 6

## GEAR CLUSTER, JEU D'ENGRENAGES, ZAHNRADSATZ, JUEGO DE ENGRANAJES

| Model<br>Modèle<br>Typen<br>Modelos | Spares Number<br>No. de pièce<br>Ersatzteil-Nr.<br>No. de repuesto | Description         | Designation                       | Beschreibung                             | Descripción                        | Per Set<br>Par jeu<br>Pr. Satz<br>Juego de |
|-------------------------------------|--------------------------------------------------------------------|---------------------|-----------------------------------|------------------------------------------|------------------------------------|--------------------------------------------|
| LOTDE                               | 33. 68-3303                                                        | Layshaft            | Arbre secondaire                  | Vorgelegewelle                           | Arból de reenvio                   |                                            |
| L, S, T, R, F                       | 34. 68-3015                                                        | Gear (26T)          | Pignon (D-26)                     | Ritzel (Z-26)                            | Piñón (D-26)                       |                                            |
| L, S, T, R, F                       | 34. 68-3107*                                                       | Gear (25T)          | Pignon (D-25)                     | Ritzel (Z-25)                            | Piñón (D-25)                       |                                            |
| L, S, T, R, F                       | 35. 42–3079                                                        | Spacer (.113115")   | Entretoise (2.87—2.921 mm.)       | Distanzrohr (2.87-2.921 mm.)             | Distanciador (2.87-2.921 mm.)      | as reqd.                                   |
| L, S, T, R, F<br>L, S, T, R, F      | 35. 42-3212                                                        | Spacer (.120—.122*) | Entretoise (3.048—3.098 mm.)      | Distanzrohr<br>(3.048—3,098 mm.).        | Distanciador<br>(3,048—3.098 mm.). | as reqd.                                   |
| L, S, T, R, F                       | 35. 42 3213                                                        | Spacer (.127—,129°) | Entretoise (3.225—3.276 mm.)      | Distanzrohr<br>(3.225—3.276 mm.),        | Distanciador<br>(3.225—3.276 mm.). | as reqd.                                   |
| L, S, T, R, F                       | 36, 68-34                                                          | Bearing             | Roulement                         | Lager                                    | Rolamiento                         |                                            |
| L, S, T, R, F                       | 37. 68-3299                                                        | Gear (17T)          | Pignon (D-17)                     | Ritzel (Z-17)                            | Piñón (D-17)                       |                                            |
| L, S, T, R, F                       | 38, 68-27                                                          | Oil Seal            | Joint d'huile                     | Dichtring                                | Reten de aceite                    |                                            |
| L. S. T. R. F                       | 39. 68-24                                                          | Circlip             | Arrêtoir                          | Sprengring                               | Freno                              |                                            |
| L, S, T, R, F                       | 40, 68-3100                                                        | Mainshaft           | Arbre primaire                    | Getriebwelle                             | Arbol principal                    |                                            |
| L, S, T, R, F                       | 41. 68-3015                                                        | Gear (26T)          | Pignon (D-26)                     | Ritzel (Z-26)                            | Piñón (D-26)                       |                                            |
| L, S, T, R, F                       | 41. 68-3182*                                                       | Gear (22T)          | Pignon (D-22)                     | Ritzel (Z-22)                            | Piñón (D-22)                       |                                            |
| L, S, T, R, F                       | 42. 68-3229                                                        | Push Rod            | Tige d'embrayage                  | Kupplungsdruckstange                     | Varilla de embrague                |                                            |
| L, S, T, R, F                       | 43. 68-3021                                                        | Spacer              | Entretoise                        | Distanzrohr                              | Distanciador                       |                                            |
| L, S, T, R, F                       | 44, 68-3120                                                        | Gear (22T)          | Pignon (D-22)                     | Ritzel (Z-22)                            | Piñón (D-22)                       |                                            |
| L, S, T, R, F                       | 44. 68-3181*                                                       | Gear (18T)          | Pignon (D-18)                     | Ritzel (Z-18)                            | Piñón (D-18)                       |                                            |
| L, S, T, R, F                       | 45. 68-3027                                                        | Bush                | Douille                           | Büchse                                   | Casquillo                          |                                            |
| L, S, T, R, F                       | 46, 68-3019                                                        | Spacer              | Entretoise                        | Distanzrohr                              | Distanciador                       |                                            |
| L, S, T, R, F                       | 47. 68 3150                                                        | Gear (14T)          | Pignon (D 14)                     | Ritzel (Z-14)                            | Piñón (D-14)                       |                                            |
| L, S, T, R, F                       | 47. 68-3127*                                                       | Gear (16T)          | Pignon (D-16)                     | Ritzel (Z-16)                            | Piñón (D-16)                       |                                            |
|                                     |                                                                    | *Close ratio gcars. | *Engrenage avec proportion basse. | *Getriebe mit Niedrigerer<br>Übersetzung | *Engranaje con bajo proporción     |                                            |

Plate 7

| GEARCHANGI                                                                        | E MECHA                                                           | NISM, MÉCANIS                                               | ME DE CHANGEMI                                                                     | ENT DE VITESSES,                                                     | SCHALTUNG, C                                                                                | AMBIC                                     |
|-----------------------------------------------------------------------------------|-------------------------------------------------------------------|-------------------------------------------------------------|------------------------------------------------------------------------------------|----------------------------------------------------------------------|---------------------------------------------------------------------------------------------|-------------------------------------------|
| Model S<br>Modèle Typen                                                           | Spares Number<br>No. de pièce<br>Ersatzteil-Nr.                   | Description                                                 | Designation                                                                        | Beschreibung                                                         | Descripción                                                                                 | Per Set<br>Par jeu<br>Pr. Satz<br>Juego d |
| Modelos                                                                           | No. de repuesto                                                   | Description                                                 | Designation                                                                        |                                                                      |                                                                                             | ,                                         |
| L, S, T, R, F<br>L, S, T, R, F<br>L, S, T, R, F                                   | 1. 68-101<br>2. 68-98<br>3. 68-3187                               | Spring<br>Plunger<br>Cam Plate                              | Ressort<br>Plongeur<br>Plaque de came<br>Pivot                                     | Feder<br>Plunger<br>Nockenplatte<br>Tragzapfen                       | Resorte<br>Buzo<br>Placa de leva<br>Axis                                                    |                                           |
| L, S, T, R, F<br>L, S, T, R, F<br>L, S, T, R, F<br>L, S, T, R, F<br>L, S, T, R, F | 4. 68–3045<br>5. 67–3161<br>6. 67–3162<br>7. 68–3095              | Pivot<br>Thrust Washer<br>Spring<br>Pinion                  | Rondelle de butéc<br>Ressort<br>Pignon                                             | Druckscheibe<br>Feder<br>Ritzel<br>Büchse                            | Anillo de empujo<br>Resorte<br>Piñón<br>Casquillo                                           |                                           |
| L. S. T. R. F                                                                     | 8. 67–3169<br>9. 68–3056<br>10. 68–3301<br>11. 67–3163            | Bush<br>Pinion<br>Lockwasher<br>Nut                         | Douille<br>Pignon<br>Rondelle frein<br>Écrou                                       | Ritzel<br>Sicherung<br>Mutter<br>Passtift                            | Piñón<br>Freno<br>Tuerea<br>Pasador                                                         | 2                                         |
| L, S, T, R, F<br>L, S, T, R, F<br>L, S, T, R, F                                   | 12. 66-3074<br>13. 68-214<br>14. 68-589<br>15. 68 585             | Dowel<br>Bush<br>Washer<br>Adaptor                          | Goujon<br>Douille<br>Rondelle<br>Pièce d'ajustement<br>Rondelle frein              | Büchse<br>Scheibe<br>Anschlussrohr<br>Sicherung                      | Casquillo<br>Arandela<br>Tubo de ajuste<br>Freno                                            |                                           |
| L, S, T, R, F<br>L, S, T, R, F<br>L, S, T, R, F                                   | 16. 68-982<br>17. 24-36<br>18. 68-981<br>19. 68-26<br>20. 68-3125 | Lockwasher<br>Washer<br>Bolt<br>Oil Seal<br>Return Spring   | Rondelle<br>Boulon<br>Joint d'huile<br>Ressort                                     | Scheibe<br>Schraube<br>Dichtring<br>Feder                            | Arandela<br>Tornillo<br>Reten de aceite<br>Resorte                                          | 2                                         |
| L, S, T, R, F<br>L, S, T, R, F<br>L, S, T, R, F<br>L, S, T, R, F                  | 21. 68-3118<br>22. 68-3298<br>23. 68-3058<br>24. 68-3054          | Grub Screw<br>Stop Plate<br>Anchor Peg<br>Spring Plate      | Vis sans tête<br>Plaque d'arrêt<br>Ergot<br>Plaque d'ancrage de ressort<br>Ressort | Madenschraube<br>Anschlag<br>Sicherungsstift<br>Federplatte<br>Feder | Tornillo prisioniero<br>Placa limitadora<br>Esparago<br>Placa de resorte<br>Resorte         | 2                                         |
| L, S, T, R, F<br>L, S, T, R, F<br>L, S, T, R, F                                   | 25. 68-3053<br>26. 68-3055<br>27. 68-868<br>28. 24-978            | Spring<br>Anchor Peg<br>Inner Cover<br>Spring Washer<br>Nut | Ergot<br>Couvercle intérieur<br>Rondelle frein<br>Écrou                            | Sicherungsstift<br>Innere-Schutzkappe<br>Sicherung<br>Mutter         | Esparago<br>Tapa interior<br>Freno<br>Tuerca                                                |                                           |
| L, S, T, R, F<br>L, S, T, R, F<br>L, S, T, R, F                                   | 29. 2-2395<br>30. 40-705<br>31. 68-3257<br>32. 68-3259            | Grommet<br>Connector<br>Abutment                            | Rondelle capuchon<br>Connexion<br>Goupille d'arrêt<br>Pièce d'ajustement           | Tülle<br>Verbinder<br>Kabelsnschlag<br>Anschlussrohr                 | Manguera<br>Conector<br>Boton retentor<br>Tubo de ajuste                                    |                                           |
| L, S, T, R, F<br>L, S, T, R, F<br>L, S, T, R, F<br>L, S, T, R, F<br>L, S, T, R, F | 33. 68-3263<br>34. 68-3049<br>35. 68-3005<br>36. 68-3076          | Adaptor<br>Kickstart Spindle<br>Bush<br>Spring              | Arbre de kick<br>Douille<br>Ressort                                                | Kickstarterwelle<br>Büchse<br>Feder                                  | Arbol del arrancador<br>Casquillo<br>Resorte<br>Chayeta hendida                             | 2 2                                       |
| L, S, T, R, F<br>L, S, T, R, F<br>L, S, T, R, F<br>L, S, T, R, F                  | 37. 35-706<br>38. 68-3294<br>39. 68-3180<br>40. 68-213            | Split Pin<br>Quadrant complete<br>Kickstart Stop<br>Bush    | Goupille fendue<br>Secteur complet<br>Butée de kick<br>Douille                     | Splint<br>Quadrant komplett<br>Kickstarteranschlag<br>Büchse         | Sector completo<br>Depositivo de tope<br>Casquillo                                          |                                           |
| L, S, T, R, F<br>L, S, T, R, F<br>L, S, T, R, F                                   | 41. 40–394<br>42. 68–865<br>43. 68–3096<br>44. 40–3323            | Dowel<br>Dipstick<br>Plunger<br>Screw                       | Goujon<br>Tige de jauge d'huile<br>Plongeur<br>Vis                                 | Passtift<br>Ölmesstab<br>Plunger<br>Schraube                         | Pasador<br>Varilla probadora<br>Buzo<br>Tornillo                                            | 2                                         |
| L, S, T, R, F<br>L, S, T, R, F<br>L, S, T, R, F<br>L, S, T, R, F                  | <b>45.</b> 57–2630<br><b>46.</b> 68–3036<br><b>47.</b> 68–3160    | Retainer<br>Spindle<br>Selector Fork (layshaft)             | Plaque arrêtoir Arbre Fourchette de selecteur (arbre secondaire).                  | Haltescheibe<br>Welle<br>Schaltgabel (Vorgelegewelle)                | Placa retenadora<br>Arbol<br>Horquilla de mando de caja de<br>velocidades (arból de reenvie |                                           |
| L, S, T, R, F                                                                     | 48. 68-3158                                                       | Selector Fork (mainshaft)                                   | Fourchette de selecteur                                                            | Schaltgabel (Getreibewelle)                                          | Horquilla de mando de caja de<br>velocidades (arból principal)                              | c                                         |
| T, R                                                                              | 49, 42-166                                                        | Cover Plate                                                 | (arbre secondaire).<br>Plaque couvercle                                            | Abdeckplatte                                                         | Tapa del cojinete                                                                           | ,.                                        |

Plate 8

Plate 8

## FOOTSTART AND FOOTCHANGE, KICKSTART ET SELECTEUR AU PIED, KICKSTART UND FUSSSCHALTUNG, ARRANCADOR Y CAMBIO DE PIE

| Model<br>Modèle<br>Typen<br>Modelos             | Spares Number<br>No. de pièce<br>Ersatzteil-Nr.<br>No. de repuesto | Description       | Designation             | Beschreibung       | Descripción               | Per Set<br>Par jeu<br>Pr. Satz<br>Juego de |
|-------------------------------------------------|--------------------------------------------------------------------|-------------------|-------------------------|--------------------|---------------------------|--------------------------------------------|
| L, S, T, R, F                                   | 1. 24–563                                                          | Nut               | Écrou                   | Mutter             | Tuerca                    |                                            |
| L, S, T, R, F                                   | 2, 68-3067                                                         | Lockwasher        | Rondelle frein          | Sicherung          | Freno                     |                                            |
| L, S, T, R, F                                   | 3. 70-7853                                                         | Gasket            | Joint                   | Dichtung           | Empaquetadura<br>Tornillo |                                            |
| L, S, T, R, F                                   | 4. 68-216                                                          | Screw             | Vis                     | Schraube           | Tornillo                  | 6                                          |
| L., S. T. R. F                                  | 5. 76-546                                                          | Screw             | Vis                     | Schraube           | Tornillo                  |                                            |
| L, S, T, R, F                                   | 6. 19-1841<br>54419097                                             | Contact Breaker   | Contacts du rupteur     | Unterbrecher       | Martillo del interruptor  |                                            |
| L, S, T, R, F                                   | 7. 19–1842<br>54419344                                             | Auto-advance Unit | Avance automatique      | Fuehkraftregler    | Avance automatico         |                                            |
| L, S, T, R, F                                   | 8. 4-2203                                                          | Clip              | Bride                   | Klammer            | Grapa                     |                                            |
| L. S. T. R. F                                   | 9. 68-331                                                          | Washer            | Rondelle                | Scheibe            | Arandela                  |                                            |
| L, S, T, R, F<br>L, S, T, R, F<br>L, S, T, R, F | 10. 70-7831                                                        | Bolt              | Boulon                  | Schraube           | Tornillo                  |                                            |
| L, S, T, R, F                                   | 11. 68-227                                                         | Outer Cover       | Couvercle extérieur     | Aussen Schutzkappe | Tapa exterior             |                                            |
| L, S, T, R, F                                   | 12. 68-320                                                         | Inspection Cover  | Couvercle d'inspection  | Inspektionkappe    | Tapa de visita            |                                            |
| L, S, T, R, F                                   | 13. 21-5375                                                        | Screw             | Vis                     | Schraube           | Tornillo                  | 2                                          |
| I., S, T, R, F                                  | 14. 89-3208                                                        | Pedal Rubber      | Tampon caoutchouc       | Gummiauflage       | Cojin de goma             |                                            |
| L, S, T. R, F                                   | <b>15.</b> 40–3073                                                 | Footchange Pedal  | Levier de commande de   | Schaltgabel        | Palanca del cambi         |                                            |
|                                                 |                                                                    |                   | changement de vittsses. |                    |                           |                                            |
| L, S, T, R, F                                   | 16. 42-6554                                                        | Bolt              | Boulon                  | Schraube           | Tornillo                  | _                                          |
| L, S, T, R, F                                   | 17. 68-229                                                         | Screw             | Vis                     | Schraube           | Tornillo                  | 3                                          |
| L, S, T, R, F                                   | 18. 68-3193                                                        | Pedal Rubber      | Tampon caoutchouc       | Gummiauflage       | Cojin de goma             |                                            |
| L, S, T, R, F                                   | 19. 2-2579                                                         | Cotter            | Clavette                | Sicherungsstift    | Chaveta                   |                                            |
| L, S, T, R                                      | 20. 68-3202                                                        | Kickstarter Pedal | Pédale                  | Schwenkhebel       | Pedal                     |                                            |
| F                                               | 20. 68-3317                                                        | Kickstarter Pedal | Pédale                  | Schwenkhebel       | Pedal                     |                                            |
| L, S, T, R, F                                   | 21. 68-3092                                                        | Kickstarter Crank | Pédale de kick          | Starthebel         | Arrancador                |                                            |
| L, S, T, R, F                                   | 22, 40-3085                                                        | Spring            | Ressort                 | Feder              | Resorte                   |                                            |
| L. S. T. R. F                                   | 23. 1-4675                                                         | Ball              | Bille                   | Kugel              | Bola                      |                                            |
| L, S, T, R, F                                   | 24. 40-3084                                                        | Bolt              | Boulon                  | Schraube           | Tornillo                  |                                            |
| L, S, T, R, F                                   | <b>25.</b> 15–5155                                                 | Washer            | Rondelle                | Scheibe            | Arandela                  |                                            |
| L, S, T, R, F                                   | <b>26.</b> 2-2578                                                  | Nut               | Écrou                   | Mutter             | Tuerca                    |                                            |
| L, S, T, R, F                                   | 27. 68-3065                                                        | Plunger           | Plongeur                | Plunger            | Buzo                      |                                            |
| L, S, T, R, F                                   | 28. 68-3311                                                        | Clutch Lever      | Levier d'embrayage      | Kupplungshebel     | Palanca del embrague      |                                            |
| L, S, T, R, F                                   | 29. 65-2593                                                        | Ball              | Bille                   | Kugel              | Bola                      |                                            |
| L, S, T, R, F                                   | 30. 76-2514                                                        | Screw             | Vis                     | Schraube           | Tornillo                  | 2                                          |
| I., S, T, R, F                                  | 31. 76-293                                                         | Washer            | Rondelle                | Scheibe            | Arandela                  | 2                                          |
| L, S, T, R, F                                   | 32. 40-234                                                         | Screw             | Vis                     | Schraube           | Tornillo                  |                                            |
| L, S, T, R, F                                   | 33. 40-230                                                         | Screw             | Vis                     | Schraube           | Tornillo                  |                                            |
| L, S, T, R, F                                   | 34. 40-235                                                         | Screw             | Vis                     | Schraube           | Tornillo                  | 2                                          |

Plate 9

#### CLUTCH, EMBRAYAGE, KUPPLUNG, EMBRAGUE

| Model<br>Modèle<br>Typen<br>Modelos | Spares Number<br>No. de pièce<br>Ersatzteil-Nr.<br>No. de repuesto | Description               | Designation                            | Beschreibung                     | Descripción                                | Per Set<br>Par jeu<br>Pr. Satz<br>Juego do |
|-------------------------------------|--------------------------------------------------------------------|---------------------------|----------------------------------------|----------------------------------|--------------------------------------------|--------------------------------------------|
| L, S, T, R, F                       | 1. 76-4116                                                         | Screw                     | Vis                                    | Schraube                         | Tornillo                                   | 4                                          |
| L, S, T, R, F                       | 2. 40-238                                                          | Plug                      | Bouchon                                | Stopfen                          | Tapon                                      | 2 2                                        |
| L, S, T, R, F                       | 3. 40-239                                                          | Fibre Washer              | Rondelle-fibre                         | Fiberscheibe                     | Arandela-fibre                             | 2                                          |
| L, S, T, R, F                       | 4. 40-234                                                          | Screw                     | Vis                                    | Schraube                         | Tornillo                                   | 4                                          |
| L, S, T, R, F                       | 5. 40-229                                                          | Screw                     | Vis                                    | Schraube                         | Tornillo                                   | 6                                          |
| L, S, T, R, F<br>L, S, T, R, F      | 6. 68-234<br>7. 68-233                                             | Oil Drain Screw           | Vis                                    | Schraube                         | Tornillo                                   |                                            |
| L, S, T, R, F                       | 8. 40–740                                                          | Oil Level Screw<br>Washer | Vis                                    | Schraube                         | Tornillo                                   |                                            |
| L, S, T, R, F                       | 9. 68-837                                                          | Primary Cover complete    | Rondelle                               | Scheibe<br>Brimankanan kanantan  | Arandela                                   | 2                                          |
| L, S, T, R, F                       | 10. 66-3074                                                        | Hollow Dowel              | Couvercle primaire complet<br>Goujon   | Primarkappe komplett<br>Passtift | Tapa primario completo                     |                                            |
| L, S, T, R, F                       | 11. 68-3309                                                        | Nut                       | Écrou                                  | Mutter                           | Pasador                                    |                                            |
| L, S, T, R, F                       | 12. 68-3305                                                        | Pressure Plate            | Disque extérieur d'embrayage           | Aussere Kupplungsscheibe         | Tuerca<br>Disco exterior del embrague      |                                            |
| L, S. T. R. F                       | 13. 68-3320                                                        | Nut                       | Écrou                                  | Mutter                           | Tuerca                                     |                                            |
| L. S. T. R. F                       | 14. 68-3169                                                        | Spacer                    | Entretoise                             | Distanzrohr                      | Distanciador                               |                                            |
| L, S, T, R, F                       | 15, 42-3192                                                        | Driving Plate             | Disque d'entraînement                  | Mitnehmerplatte                  | Placo de mando                             | 6                                          |
| L, S, T, R, F                       | 16, 42 3195                                                        | Driven Plate              | Disque entraîne                        | Reibscheibe                      | Disco accionado                            | 6                                          |
| L, S, T, R, F                       | 17. 68-3283                                                        | Outer Plate               | Plaque extérieur                       | Aussenscheibe                    | Placa exterior                             |                                            |
| L, S, T, R, F                       | 18. 68-3276                                                        | Spider                    | Croisillon de l'embrayage              | Kupplungskreuz                   | Estrella de embrague                       |                                            |
| L, S, T, R, F                       | 19. 68–3275                                                        | Clutch Centre             | Moyeux d'embrage                       | Kupplungsnabe                    | Cubo de embrague                           |                                            |
| L, S, T, R, F                       | 20. 68-3280                                                        | Inner Plate               | Plaque intérieur                       | Innerescheibe                    | Placa interior                             |                                            |
| L, S, S, R, F                       | 21. 19 8639                                                        | Primary Chain             | Chaîne primaire                        | Antricbskette                    | Cadena motrice                             |                                            |
|                                     | Renold 116038                                                      | Triple (.375°)            | Triple (9.525 mm.)                     | Dreifach (9,525 mm.)             | Triple (9.525 mm.)                         |                                            |
| L, S, T, R, F                       | 22, 68-3272                                                        | Chainwheel                | Couronne d'embrayage                   | Kupplungskettenrad               | Piñón de cadena del embrague               |                                            |
| L, S, T, R, F                       | 23. 68-3278                                                        | Thrust Washer             | Rondelle de butée                      | Druckscheibe                     | Anillo de empuje                           |                                            |
| L, S, T, R, F                       | 24. 42-3206<br>25. 68-3277                                         | Roller<br>Chitch Shares   | Rouleau                                | Rolle                            | Rodillo                                    | 20                                         |
| L, S, T, R, F<br>L, S, T, R, F      | 26. 68-875                                                         | Clutch Sleeve<br>Gasket   | Manchon de l'embrayage                 | Kupplungsmitnehmer               | Mangueto de embrague                       |                                            |
| L, S, T, R, F<br>L, S, T, R, F      | 27. 29-3319                                                        | Lockwasher                | Joint<br>Bondollo frois                | Dichtung                         | Empaquetadura                              |                                            |
| L, S, T, R, F                       | 28. 24-7065                                                        | Screw                     | Rondelle frein<br>Vis                  | Sicherung                        | Freno                                      | 3                                          |
| I.S.T.R.F                           | 29. 68-360                                                         | Cover Plate               | Plaque couvercle                       | Schraube<br>Abdeckplatte         | Tornillo                                   | 3                                          |
| L, S, T, R, F                       | 30. 21-5618                                                        | Bolt                      | Boulon                                 | Schraube                         | Tapa del cojinete<br>Tornillo              |                                            |
| L, S, T, R, F                       | 31. 66-7518                                                        | Fibre Washer              | Rondelle-fibre                         | Fiberscheibe                     | Arandela-fibre                             |                                            |
| L. S. T. R. F                       | 32. 40-375                                                         | Oil Pipe                  | Conduit d'huile                        | Ölleitung                        | Conección de engrase                       |                                            |
| L, S, T, R, F                       | 33. 68-383                                                         | Chain Oiler               | Tuhe à graisse                         | Öler                             | Tubo de grasa                              |                                            |
| L, S, T, R, F                       | 34. 68-237                                                         | Adjuster Nut              | Écrou de réglage                       | Stellmutter                      | Tuerca de ajuste                           |                                            |
| L, S, T, R, F                       | <b>35.</b> 68–861                                                  | Oil Seal Washer           | Bague du joint d'huile                 | Öldichtung                       | Anillo del retén de aceite                 |                                            |
| L, S, T, R, F                       | 36, 70-7793                                                        | Adjuster Screw            | Vis de réglage                         | Einstellschraube                 | Tornillo de ajuste                         |                                            |
| L, S, T, R, F                       | 37. 68-244                                                         | Tensioner                 | Tendeur                                | Spannfeder                       | Tensor                                     |                                            |
| L, S, T, R, F                       | 38. 68-376                                                         | Spacer                    | Entretoise                             | Distanzrohr                      | Distanciador                               |                                            |
| L, S, T, R, F                       | 39. 68-249                                                         | Insert                    | Garniture                              | Beläge                           | Guarniciones                               |                                            |
| L, S, T, R, F                       | 40. 68-375<br>41. 68-3218                                          | Pivot Pin                 | Pivot                                  | Zapfen                           | Eje                                        |                                            |
| L, S, T, R, F<br>L, S, T, R, F      | <b>42.</b> 42–3183                                                 | Sleeve Key                | Clavette                               | Rundkeil                         | Chaveta Woodruff                           |                                            |
| L, S, T, R, F                       | 43. 42-3189                                                        | Screw<br>Centre Pin       | Vis<br>Vis                             | Schraube                         | Tornillo                                   | 3                                          |
| L, S, T, R, F                       | 44. 68-3282                                                        | Clutch Rubber (rebound)   |                                        | Schraube                         | Tornillo                                   | 3                                          |
| L. S. T. R. F                       | 45. 68-3281                                                        | Clutch Rubber (drive)     | Tampon caoutchouc<br>Tampon caoutchouc | Gummiauflage                     | Cojin de goma                              | 3                                          |
| L, S, T, R, F<br>L, S, T, R, F      | 46. 42-3183                                                        | Screw                     | Vis Vis                                | Gummiauflage<br>Schraube         | Cojin de goma                              | 3 3                                        |
| L, S, T, R, F                       | 47. 68-3287                                                        | Spring Cup                | Siège de ressort                       | Hülse                            | Tornillo                                   | 2                                          |
| L S T R F                           | 48. 68-3321                                                        | Spring                    | Ressort                                | Feder                            | Copa<br>Resorte                            | 2                                          |
| L, S, T, R, F                       | 49. 42-3199                                                        | Nut                       | Écrou                                  | Mutter                           | Tuerca                                     | 2                                          |
| L. S. T. R. F                       | <b>5</b> 0. 68-3308                                                | Adjuster Screw            | Vis de réglage                         | Einstellschraube                 | Tornillo de ajuste                         |                                            |
| I., S, T, R, F                      | 51. 68-841                                                         | Ignition Timing Pointer   | Tige pour calage de l'allumage         | Stift für Zündzeitpunkt          | Eje para avance del encendido              |                                            |
| L, S, T, R, F                       | 52. 68-840                                                         | Gasket                    | Joint                                  | Dichtung                         | Empaquetadura                              |                                            |
| L, S, T, R, F                       | 53. 68-839                                                         | Timing Inspection Cover   | Couverele de la boîte de               | Steuerungsdeckel                 | Tapa de la caja de distribución            |                                            |
|                                     |                                                                    |                           | distribution.                          |                                  | angent the the teleph the telephone (1911) |                                            |
| L, S, T, R, F                       | 68-377*                                                            | Tensioner Screw Cap Nut   | Écrou borgne                           | Hutmutter                        | Tuerca ciega                               |                                            |
|                                     |                                                                    | *Not illustrated.         | *Sans illustration.                    | *Ohne Illustrieren.              | *                                          |                                            |

Plate 10

## FRAME, CADRE, RAHMEN, CUADRO

| Model<br>Modèle<br>Typen<br>Modele                                                                                                                                                                                                                                                                                                                                                                                                                                                                                                                                                                                                                                                                                                                                                                                                                                                                                                                                                                                                                                                                                                                                                                                                                                                                                                                                                                                                                                                                                                                                                                                                                        | Spares Number<br>No. de pièce<br>Ersatzteil-Nr.<br>No. de repuesto                                                                                                                                                                                                       | Description                                                                                                                                                                                                   | Designation                                                                                                                                                                                                                                                       | Beschreibung                                                                                                                                                                                                                     | Descripción                                                                                                                                                                                                                                  | Per Set<br>Par jeu<br>Pr. Satz<br>Juego de     |
|-----------------------------------------------------------------------------------------------------------------------------------------------------------------------------------------------------------------------------------------------------------------------------------------------------------------------------------------------------------------------------------------------------------------------------------------------------------------------------------------------------------------------------------------------------------------------------------------------------------------------------------------------------------------------------------------------------------------------------------------------------------------------------------------------------------------------------------------------------------------------------------------------------------------------------------------------------------------------------------------------------------------------------------------------------------------------------------------------------------------------------------------------------------------------------------------------------------------------------------------------------------------------------------------------------------------------------------------------------------------------------------------------------------------------------------------------------------------------------------------------------------------------------------------------------------------------------------------------------------------------------------------------------------|--------------------------------------------------------------------------------------------------------------------------------------------------------------------------------------------------------------------------------------------------------------------------|---------------------------------------------------------------------------------------------------------------------------------------------------------------------------------------------------------------|-------------------------------------------------------------------------------------------------------------------------------------------------------------------------------------------------------------------------------------------------------------------|----------------------------------------------------------------------------------------------------------------------------------------------------------------------------------------------------------------------------------|----------------------------------------------------------------------------------------------------------------------------------------------------------------------------------------------------------------------------------------------|------------------------------------------------|
| Modelos  L, S, T, R, F L, | 1. 68-9337 2. 68-9115 3. 3-1156 4. 68-9251 5. 2-923 6. 24-8784 7. 2-49 8. 68-4579 9. 30-733 10. 68-4560 11. 29-8740 12. 68-4560 13. 2-1462 14. 46-4 15. 68-4599 16. 4-2608 17. 68-4595 18. 68-4595 18. 68-4578 20. 68-4577 21. 68-4577 22. 65-5295 23. 68-4090           | Rivet 'Oddie' Clip Bolt Bracket Washer Spring Washer Nut Bolt Washer Rubber Bush Washer Rubber Bush Spring Washer Nut Rubber Plug Hook Battery Carrier Rubber Bush Strap Retainer Base Rubber Strap Bolt Stay | Rivet Bride Boulon Support Rondelle Rondelle Rondelle frein Écrou Boulon Rondelle Douille caoutchouc Rondelle Douille caoutchouc Rondelle frein Écrou Bouton caoutchouc Crochet Support de batterie Douille caoutchouc Arrêtoir Recouvrement Bride Boulon Tringle | Niet Klammer Schraube Verstrebung Scheibe Sicherung Mutter Schräube Scheibe Gummibüchse Scheihe Gummibüchse Sicherung Mutter Gummistopfen Haken Batteriehalter Gummibüchse Sicherung Gummibüchse Strebe Schraube Strebe Schraube | Remache Grapa Tornillo Soporte Arandela Freno Tuerca Tornillo Arandela Casquillo de goma Arandela Casquillo de goma Freno Tuerca Tapón de goma Gancho Porta-bateria Casquillo de goma Freno Estera de goma Soporte Tornillo Tirante Arandela | 2<br>2<br>2<br>2<br>2<br>2<br>2<br>2<br>2<br>4 |
| L, S, T, R, F                                                                                                                                                                                                                                                                                                                                                                                                                                                                                                                                                                               | 24. 68 582<br>25. 42 4475<br>26. 66 4149<br>27. 82 8281<br>28. 2 1925<br>29. 66 4708<br>30. 68-4088<br>31. 68-4080<br>32. 42 4475<br>33. 68-4240<br>34. 68-4240<br>34. 68-4240<br>34. 68-4240<br>35. 68 4081<br>36. 24-5610<br>37. 24-8784<br>38. 65-5435<br>39. 42 4475 | Washer Nut Bearing Cup Frame Nut Washer Stud Engine Plate Nut Bolt (lower) Bolt (top) Nut Bolt Nut Spring Washer Bolt (rear) Nut                                                                              | Rondelle<br>Écrou<br>Couvette de roulement<br>Cadre<br>Écrou<br>Rondelle<br>Goujon<br>Plaque d'appui pour moteur<br>Écrou<br>Boulon (inférieure)<br>Boulon (dessus)<br>Écrou<br>Boulon<br>Écrou<br>Rondelle frein<br>Boulon (arrière)                             | Scheibe Mutter Lagerschale Rahmen Mutter Scheibe Stehbolzen Motorabstützblech Mutter Schraube (unten) Schraube (oben) Mutter Schraube Mutter Schraube Mutter Schraube Mutter Sicherung Schraube (hinter) Mutter                  | Tuerca Copa de rolamiento Cuadro Tuerca Arandela Esparago Placa de apoyo del motor Tuerca Tornillo (inferior) Tornillo (superior) Tuerca Tornillo Tuerca Freno Tornillo (trasera) Tuerca                                                     | 2 2 2 2 2 2 2                                  |