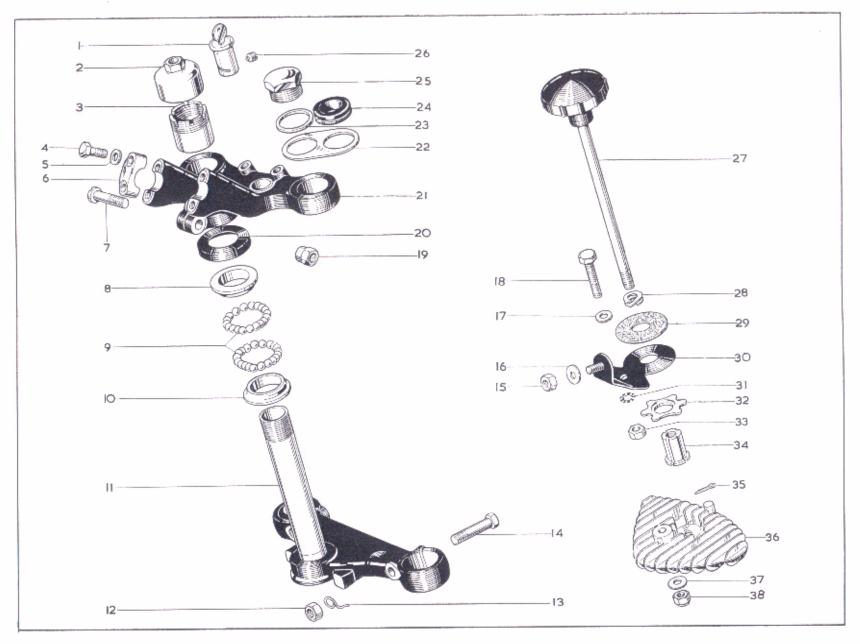

#### STEERING LOCK AND KEY SERRURE ET CLEF SCHLOSS MIT SCHLÜSSEL CERRADURA Y LLAVE

| Lock No.<br>No. de la serrure<br>Schlossnummer<br>No. de la cerradura | Key No.<br>No. de la clef<br>Schlüsselnummer<br>No. de la llave | Lock No.<br>No. de la<br>Schlossnu<br>No. de la | serrure | Key No.<br>No, de la clef<br>Schlüsselnummer<br>No. de la llave | Lock No<br>No. de la<br>Schlossni<br>No. de la | serrure | Key No.<br>No. de la clef<br>Schlüsselnummer<br>No. de la llave |
|-----------------------------------------------------------------------|-----------------------------------------------------------------|-------------------------------------------------|---------|-----------------------------------------------------------------|------------------------------------------------|---------|-----------------------------------------------------------------|
| EJR 1                                                                 | 19-5151                                                         | EJR                                             | 18      | 19-5168                                                         | EJR                                            | 35      | 19-5185                                                         |
| EJR 2                                                                 | 19-5152                                                         | EJR                                             | 19      | 19-5169                                                         | EJR                                            | 36      | 19-5186                                                         |
| EJR 3                                                                 | 19-5153                                                         | EJR                                             | 20      | 19-5170                                                         | EJR                                            | 37      | 19–5187                                                         |
| EJR 4                                                                 | 19-5154                                                         | EJR                                             | 21      | 19-5171                                                         | EJR                                            | 38      | 19-5188                                                         |
| EUR 5                                                                 | 19-5155                                                         | EJR                                             | 22      | 19-5172                                                         | EJR                                            | 39      | 19-5189                                                         |
| EJR 6                                                                 | 19-5156                                                         | EJR                                             | 23      | 19-5173                                                         | EJR                                            | 40      | 19-5190                                                         |
| EJR 7                                                                 | 19–5157                                                         | EJR                                             | 24      | 19-5174                                                         | EJR                                            | 41      | 19-5191                                                         |
| EJR 8                                                                 | 19-5158                                                         | EJR                                             | 25      | 19-5175                                                         | EJR                                            | 42      | 19-5192                                                         |
| EJR 9                                                                 | 19-5159                                                         | EJR                                             |         | 19-5176                                                         | EJR                                            | 43      | 19-5193                                                         |
| EJR 10                                                                | 19–5160                                                         | EJR                                             | 27      | 19-5177                                                         | EJR                                            | 44      | 19-5194                                                         |
| EJR 11                                                                | 19-5161                                                         | EJR                                             | 28      | 19-5178                                                         | EJR                                            | 45      | 19-5195                                                         |
| EJR 12                                                                | 19-5162                                                         | EJR                                             | 29      | 19-5179                                                         | EJR                                            | 46      | 19-5196                                                         |
| FJR 13                                                                | 19-5163                                                         | EJR                                             | 30      | 19-5180                                                         | EJR                                            | 47      | 19-5197                                                         |
| EJR 14                                                                | 19-5164                                                         | EJR                                             |         | 19-5181                                                         | EJR                                            | 48      | 19-5198                                                         |
| EJR 15                                                                | 19-5165                                                         | EJR                                             |         | 19-5182                                                         | EJR                                            | 49      | 19-5199                                                         |
| EJR 16                                                                | 19-5166                                                         | EJR                                             | 33      | 19-5183                                                         | EJR                                            | 50      | 19-5200                                                         |
| EJR 17                                                                | 19–5167                                                         | EJR                                             | 34      | 19-5184                                                         |                                                |         |                                                                 |