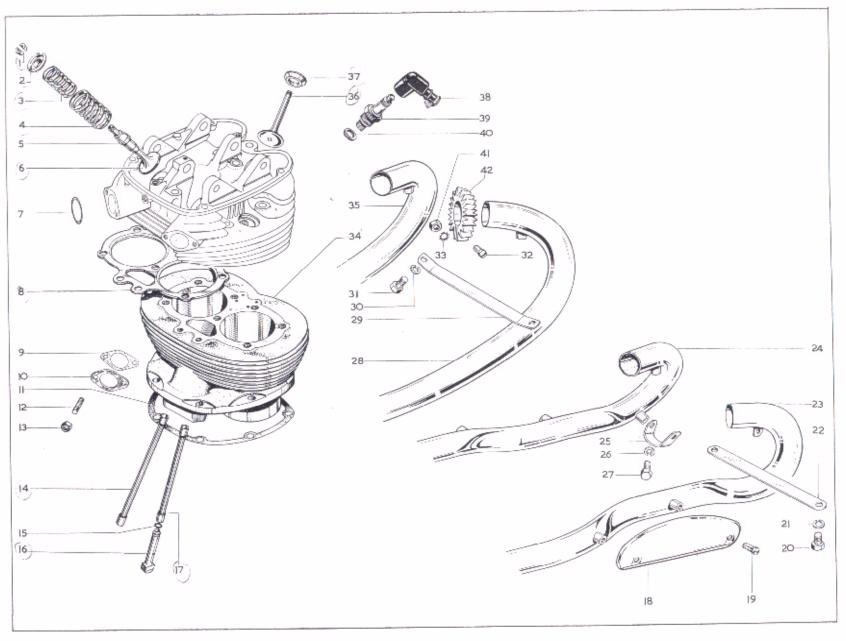

### CYLINDER HEAD, CULASSE, ZYLINDERKOPF, CULATA

| Model<br>Modèle<br>Typen<br>Modelos | Spares Number<br>No, de pièce<br>Ersatzteil-Nr.<br>No, de repuesto | Description               | Designation                     | Beschreibung                  | Descripción                                       | Per Set<br>Par jeu<br>Pr. Satz<br>Juego de |
|-------------------------------------|--------------------------------------------------------------------|---------------------------|---------------------------------|-------------------------------|---------------------------------------------------|--------------------------------------------|
|                                     |                                                                    |                           |                                 |                               |                                                   |                                            |
| R                                   | 00-3166                                                            | Decoke Set                | Jue de joint pour décalaminage  | Dichtungsatz für Zylinderkopf | Juego de empaquetaduras para<br>descarbonización. |                                            |
| L, S, T, F                          | 00-3167                                                            | Decoke Set                | Jue de joint pour décalaminage  | Dichtungsatz für Zylinderkopf | Juego de empaquetaduras para<br>descarbonización. |                                            |
| R                                   | 00-3308                                                            | Full Gasket Set           | Pochette de joints              | Dichtungsatz                  | Juego de empaquetaduras                           |                                            |
| ., S, T, F                          | 00 3309                                                            | Full Gasket Set           | Pochette de joints              | Dichtungsatz                  | Juego de empaquetaduras                           |                                            |
| L, S, T, R, F                       | 1. 68-137                                                          | Nut                       | Écrou                           | Mutter                        | Tuerca                                            | 2                                          |
| ., S, T, R, F                       | 2. 2-525                                                           | Washer                    | Rondelle                        | Scheibe                       | Arandela                                          | 6                                          |
| L, S, T, R, F                       | 3. 68-87                                                           | Stud (rear)               | Goujon (arrière)                | Stehbolzen (hinter)           | Esparago (trasera)                                |                                            |
| L, S, T, R, F                       | 3. 68-876                                                          | Stud (vorder)             | Goujon (avant)                  | Stehbolzen (front)            | Esparago (delantera)                              |                                            |
| L, S, T, R, F                       | 4. 68-344                                                          | Nut                       | Écrou                           | Mutter                        | Tuerca                                            | 2                                          |
| L, S, T, R, F                       | 5. 68-192                                                          | Spindle                   | Arbre                           | Welle                         | Arbol                                             | 2                                          |
| L, S, T, R, F                       | 6. 40-158                                                          | Washer                    | Rondelle                        | Scheibe                       | Arandela                                          | 2                                          |
| L, S, T, R, F                       | 7. 40-156                                                          | Spring                    | Ressort                         | Feder                         | Resorte                                           | 2                                          |
| L, S, T, R, F                       | 8. 68 147                                                          | Inlet Rocker (left-hand)  | Culbuteur-admission (gauche)    | Einlasskipphebel (links)      | Brazo oscilantes admisión<br>(izquierdo).         |                                            |
| L, S, T, R, F                       | 9. 40-158                                                          | Washer                    | Rondelle                        | Scheibe                       | Arandela                                          | 4                                          |
| I., S, T, R, F                      | 10. 68-149                                                         | Inlet Rocker (right-hand) | Culbuteur-admission (droite)    | Einlasskipphebel (rechts)     | Brazo oscilantes admisión (derec                  | :ho)                                       |
| L, S, T, R, F                       | 11. 67-283                                                         | Bolt (short)              | Boulon (court)                  | Schraube (kurz)               | Tornillo (corto)                                  |                                            |
| L, S, T, R, F                       | 12. 68-337                                                         | Bolt (long)               | Boulon (longue)                 | Schraube (lang)               | Tornillo (largo)                                  | 2                                          |
| l., S, T, R, F                      | 13. 2-923                                                          | Washer                    | Rondelle                        | Scheibe                       | Arandela                                          | 2                                          |
| L, S, T, R, F                       | 14. 40-483                                                         | Stud Nut                  | Écrou                           | Mutter                        | Tuerca                                            | 4                                          |
| L, S, T, R, F                       | 15. 2-2138                                                         | Washer                    | Rondelle                        | Scheibe                       | Arandela                                          | 7                                          |
| L. S. T. R. F                       | 16. 29-2089                                                        | Oil Pipe Nut              | Écrou                           | Mutter                        | Tuerca                                            |                                            |
| L. S. T. R. F                       | 17. 68-79                                                          | Stud                      | Goujon                          | Stehbolzen                    | Esparago                                          | 2                                          |
| L, S, T, R, F                       | 18. 76-378                                                         | Washer                    | Rondelle                        | Scheibe                       | Arandela                                          |                                            |
| L, S, T, R, F                       | 19. 76-308                                                         | Adaptor                   | Pièce d'ajustement              | Anschlussrohr                 | Tubo de ajuste                                    |                                            |
| L, S, F                             | 20, 68-923                                                         | Oil Pipe Connection       | Connexion                       | Verbinder                     | Conector                                          |                                            |
| T. R                                | 20, 68-924                                                         | Oil Pipe Connection       | Connexion                       | Verbinder                     | Conector                                          |                                            |
| L. S. T. R. F                       | 21. 62-263                                                         | Clip (oil pipe)           | Bride                           | Klammer                       | Grapa                                             | 2                                          |
| L, S, F                             | 22. 68-927                                                         | Oil Feed Pipe             | Conduit ou canalisation d'huile | Schmierleitung                | Conección de engrase                              |                                            |
| T, R                                | 22, 68-925                                                         | Oil Feed Pipe             | Conduit ou canalisation d'huile | Schmierleitung                | Conección de engrase                              |                                            |
| L, F                                | 23. 68-692                                                         | Connector                 | Connexion                       | Verbinder                     | Conector                                          | 2                                          |
| L, F                                | 24, 68-693                                                         | Balance Pipe              | Tuyau dé balance                | Ausgleichleitung              | Tubo de balanza                                   | -                                          |
| L. S. F                             | <b>25.</b> 68–879                                                  | Cylinder Head             | Culasse                         | Zylinderkopf                  | Culata                                            |                                            |
| L, S, T. R, F                       | 26. 68-81                                                          | Stud                      | Goujon                          | Stehbolzen                    | Esparago                                          | 2                                          |
| hey 17, I a 1849 A 111              | 20, 00-01                                                          | Jud                       | Soujon                          | DIGHDARZEII                   | Caparago                                          | 2                                          |

### CYLINDER HEAD, CULASSE, ZYLINDERKOPF, CULATA

| Model<br>Modèle<br>Typen<br>Modelos | Spares No.<br>No. de pièce<br>Ersatzteil-Nr.<br>No. de repuesto | Description                    | Designation                    | Beschreibung              | Descripción                     | Per Set<br>Par jeu<br>Pr. Satz<br>Juego de |
|-------------------------------------|-----------------------------------------------------------------|--------------------------------|--------------------------------|---------------------------|---------------------------------|--------------------------------------------|
| L, S, T, R, F                       | <b>27.</b> 68–337                                               | Bolt (long)                    | Boulon (longue)                | Schraube (lang)           | Tornillo (largo)                | 2                                          |
| L, S, T, R, F                       | 28. 2-449                                                       | Rocker Spindle Nut             | Écrou                          | Mutter                    | Tuerca                          | 2                                          |
| L, S, T, R, F                       | 29. 2-522                                                       | Rocker Spindle Washer          | Rondelle                       | Scheibe                   | Arandela                        | 2                                          |
| L, S, T, R, F                       | 30, 40-157                                                      | Washer                         | Rondelle                       | Scheibe                   | Arandela                        | 2                                          |
| L, S, T, R, F                       | 31. 40-156                                                      | Spring                         | Ressort                        | Feder                     | Resorte                         | 2                                          |
| L, S, T, R, F                       | 32. 68-153                                                      | Exhaust Rocker (right-hand)    | Culbuteur-échappement (droite) | Auslasskipphebel (rechts) | Brazo oscilantes escape (derect | 10)                                        |
| I., S, T, R, F                      | 33. 68-151                                                      | Exhaust Rocker (left-hand)     | Culbuteur-échappement (gauche) | Auslasskipphebel (links)  | Brazo oscilantes escape (izquio |                                            |
|                                     | 34. 68-155                                                      | Adjuster Screw                 | Vis de réglage                 | Einstellschraube          | Tornillo de ajuste              | 4                                          |
| L. S. T. R. F                       | 35. 24-563                                                      | Adjuster Screw<br>Adjuster Nut | Écrou de réglage               | Stellmutter               | Tuerca de ajuste                | 4                                          |
| L, S, T, R, F                       | 36. 68-144                                                      | Gasket                         | Joint Joint                    | Dichtung                  | Empaquetadura                   |                                            |
| L, S, T, R, F                       | 37. 68-830                                                      | Rocker Cover                   | Boitier des culbuteurs         | Kipphebelkasten           | Carter de los brazos oscilantes |                                            |
| L, S, T, R, F                       | 38, 68-138                                                      | Stud                           | Goujon                         | Stehbolzen                | Esparago                        | 2                                          |
| L, S, T, R, F                       | 39. 2-2395                                                      | Stud Nut                       | Écrou                          | Mutter                    | Tuerca                          | 4                                          |
|                                     | 40. 68-143                                                      | Stud                           | Goujon                         | Stehbolzen                | Esparago                        | 2                                          |
| L, S, T, R, F                       | 41. 42-4476                                                     | Carburetter Stud Nut           | Écrou                          | Mutter                    | Tuerca                          | 2                                          |
| T, R                                | 42, 68–18                                                       | Carburetter Stud Nut           | Goujon                         | Stehholzen                | Esparago                        | 2                                          |
| T, R                                | 43. 24-978                                                      | Washer                         | Rondelle                       | Scheibe                   | Arandela                        | 4                                          |
| T, R                                | 43. 24-978                                                      |                                |                                | Stehbolzen (unten)        | Esparago (inferior)             | 2                                          |
| T, R                                |                                                                 | Stud (lower)                   | Goujon (inférieur)             |                           | Arandela                        |                                            |
| T, R                                | 45. 70-7821                                                     | Joint Washer                   | Rondelle                       | Scheibe                   |                                 |                                            |
| T, R                                | 46. 65-1417                                                     | Gasket                         | Joint                          | Dichtung                  | Empaquetadura                   | 2                                          |
| T, R                                | 47. 68–71                                                       | Gasket                         | Joint                          | Dichtung                  | Empaquetadura                   | 2                                          |
| R                                   | 48. 68-881                                                      | Cylinder Head                  | Culasse                        | Zylinderkopf              | Culata                          |                                            |
| T                                   | 48. 68-844                                                      | Cylinder Head                  | Culasse                        | Zylinderkopť              | Culata                          |                                            |
| T, R                                | 49. 40-3226                                                     | Nut                            | Écrou                          | Mutter                    | Tuerca                          | 4                                          |
| T, R                                | 50. 68-67                                                       | Stud (upper)                   | Goujon (supėrieur)             | Stehbolzen (oben)         | Esparago (superior)             | 2                                          |
| R                                   | <b>51.</b> 68–223                                               | Inlet Manifold                 | Collecteur                     | Verbindungsstuck          | Cabazal de union                |                                            |
| T                                   | 51. 68-224                                                      | Inlet Manifold                 | Collecteur                     | Verbindungsstuck          | Cabazal de union                |                                            |
| L, S, T, R, F                       | <b>52.</b> 35-702                                               | Split pin                      | Goupille fendue                | Splint                    | Chaveta hendida                 |                                            |

# CYLINDER, CYLINDRE, ZYLINDER, CILINDRO EXHAUST PIPES, TUYAU D'ECHAPPEMENT, AUSPUFFROHR, TUBO DE ESCAPE

| Model<br>Modèle<br>Typen<br>Modelos | Spares Number<br>No, de pièce<br>Ersatzteil-Nr.<br>No, de repuesto | Description               | Designation                  | Beschreibung         | Descripción                  | Per Set<br>Par jeu<br>Pr. Satz<br>Juego de |
|-------------------------------------|--------------------------------------------------------------------|---------------------------|------------------------------|----------------------|------------------------------|--------------------------------------------|
|                                     |                                                                    |                           |                              |                      | D. C A.1 alliandos           | 1                                          |
| L, S, T, R, F                       | 1. 68-158                                                          | Collet                    | Collet                       | Kiel                 | Refuerzo del cilindro        | 4                                          |
| L, S, T, R, F                       | 2. 68-166                                                          | Collar                    | Bague d'arrêt                | Stellring            | Anillo móvil aprisionado     | 4                                          |
| L, S, T, R, F                       | 3. 68-805                                                          | Valve Spring (inner)      | Ressort (intérieur)          | Feder (innen)        | Resorte (interior)           | 4                                          |
| L, S, T, R, F                       | 4. 68-930                                                          | Valve Spring (outer)      | Ressort (extérieur)          | Feder (aussen)       | Resorte (exterior)           | 4                                          |
| L, S, T, R, F                       | 5. 68-809                                                          | Valve Guide               | Guide de soupape             | Ventilführung        | Guia de valvula              | 4                                          |
| L, S, T, F                          | 6. 68-665                                                          | Inlet Valve               | Soupape d'admission          | Einlassventil        | Valvula de admisión          | 2                                          |
| R                                   | 6. 68-661                                                          | Inlet Valve               | Soupape d'admission          | Einlassventil        | Valvula de admisión          | 2                                          |
| L, S, T, R, F                       | 7. 19-7108                                                         | Carburetter 'O' Ring      | Bague 'O'                    | 'O' Ring             | Anillo 'O'                   | 2                                          |
| L, S, T, F                          | 8. 68-827                                                          | Gasket                    | Joint                        | Dichtung             | Empaquetadura                |                                            |
| R                                   | 8. 68-828                                                          | Gasket                    | Joint                        | Dichtung             | Empaquetadura                |                                            |
| L, S, F                             | 9. 65-1417                                                         | Gasket                    | Joint                        | Dichtung             | Empaquetadura                | 2                                          |
| L, S, F                             | 10, 70-7821                                                        | Washer                    | Rondelle                     | Scheibe              | Arandela                     | 2                                          |
| L, S, T, R                          | 11. 70-7823                                                        | Gasket                    | Joint                        | Dichtung             | Empaquetadura                |                                            |
| L, S, F                             | 12. 68-18                                                          | Carburetter Stud          | Goujon                       | Stehbolzen           | Esparago                     | 4                                          |
| L, S, F                             | 13, 42-4476                                                        | Stud Nut                  | Écrou                        | Mutter               | Tuerca                       | 4                                          |
| L, S, T, F                          | 14. 68-372                                                         | Push Road (exhaust)       | Tige de culbuteur            | Schubstangerohr      | Tubo de la varilla de empuje | 2                                          |
| R                                   | 14. 68-367                                                         | Push Rod (exhaust)        | Tige de culbuteur            | Schubstangerohr      | Tubo de la varilla de empuje | 2                                          |
| L, S, T, R, F                       | 15. 68-163                                                         | Tappet Circlip            | Arrêtoir                     | Sprengring           | Freno                        | 4                                          |
| L, S, T, R, F                       | 16, 68-362                                                         | Tappet                    | Poussoir                     | Stössel              | Botador de valvula           | 4                                          |
| L, S, T, F                          | 17. 68-370                                                         | Push Rod (inlet)          | Tige de culbuteur            | Schubstangerohr      | Tubo de la varilla de empuje | 2                                          |
| R                                   | 17. 68-365                                                         | Push Rod (inlet)          | Tige de culbuteur            | Schubstangerohr      | Tubo de la varilla de empujo | 2                                          |
| F                                   | 18. 42-2699                                                        | Shield                    | Plaque latéral               | Seitenschild         | Placa lateral                | 2                                          |
| F                                   | 19. 42-2701                                                        | Screw                     | Vis                          | Schraube             | Tornillo                     | 4                                          |
| F                                   | 20. 2-220                                                          | Bolt                      | Boulon                       | Schraube             | Tornillo                     | 2                                          |
|                                     | 21. 2-1462                                                         | Spring Washer             | Rondelle frein               | Sicherung            | Freno                        | 2                                          |
| -                                   | 22. 68-2772                                                        | Bracket                   | Bride                        | Verstrebung          | Soporte                      |                                            |
| =                                   | 23. 82-8420                                                        | Exhaust Pipe (right-hand) | Tuyau d'échappement (droite) | Auspuffrohr (rechts) | Tubo de escape (derecho)     |                                            |
| F                                   | 24. 82-8418                                                        | Exhaust Pipe (left-hand)  | Tuyau d'échappement (gauche) | Auspuffrohr (links)  | Tubo de escape (izquierdo)   |                                            |
| F                                   | 25. 68-2802                                                        | Bracket                   | Bride                        | Verstrebung          | Soporte                      | 2                                          |
| -                                   | 26. 24-8784                                                        | Spring Washer             | Rondelle frein               | Sicherung            | Freno                        | 2                                          |
| F                                   |                                                                    |                           |                              | -                    | Tornillo                     | 2                                          |
| F                                   | 27. 24-7148                                                        | Bolt                      | Boulon                       | Schraube             |                              | -                                          |
| L, S, T, R                          | 28. 68-2791                                                        | Exhaust Pipe (right-hand) | Tuyau d'échappement (droite) | Auspuffrohr (rechts) | Tubo de escape (derecho)     |                                            |
| L, S, T, R                          | 29. 68-2794                                                        | Tie Bracket               | Bride                        | Verstrebung          | Soporte                      | 2                                          |
| L, S, T, R                          | 30. 2-1462                                                         | Spring Washer             | Rondelle frein               | Sicherung            | Freno                        | 2                                          |
| L, 5, T, R                          | 31. 2-220                                                          | Bolt                      | Boulon                       | Schraube             | Tornillo                     | 2                                          |
| L, S, T, R, F                       | 32, 21-6187                                                        | Screw                     | Vis                          | Schraube             | Tornillo                     | 2                                          |

# CYLINDER, CYLINDRE, ZYLINDER, CILINDRO EXHAUST PIPES, TUYAU D'ECHAPPEMENT, AUSPUFFROHR, TUBO DE ESCAPE

| Model<br>Modèle<br>Typen<br>Modelos | Spares Number<br>No, de pièce<br>Ersatzteil-Nr,<br>No, de repuesto | Description              | Designation                  | Beschreibung        | Descripción                | Per Set<br>Par jeu<br>Pr. Satz<br>Juego de |
|-------------------------------------|--------------------------------------------------------------------|--------------------------|------------------------------|---------------------|----------------------------|--------------------------------------------|
| L, S, T, R, F                       | 33. 29 541                                                         | Washer                   | Rondelle                     | Scheibe             | Arandela                   | 2                                          |
| L, S, T, F                          | 34, 68-886                                                         | Cylinder Barrel          | Cylindre                     | Zylinder            | Cilindro                   |                                            |
| R                                   | 34, 68-888                                                         | Cylinder Barrel          | Cylindre                     | Zylinder            | Cilindro                   |                                            |
| L, S, T, R                          | 35, 68-2789                                                        | Exhaust Pipe (left-hand) | Tuyau d'échappement (gauche) | Auspuffrohr (links) | Tubo de escape (izquierdo) |                                            |
| L, S, T, F                          | 36, 68-663                                                         | Exhaust Valve            | Soupape d'échappement        | Auslassventil       | Valvula de escape          | 2                                          |
| R                                   | 36, 68-662                                                         | Exhaust Valve            | Soupape d'échappement        | Auslassventil       | Valvula de escape          | 2                                          |
| L, S, T, R, F                       | 37. 68-931                                                         | Spring Cup               | Siége de ressort             | Hülse               | Copa                       | 4                                          |
| L, S, T, R, F                       | 38, 19-7621                                                        | Plug Cover               | Couvercle                    | Schutzkappe         | Tapa                       | 2                                          |
| L, S, F                             | 39, 19-7606                                                        | Spark Plug               | Bougie d'allumage            | Zündkerze           | Bujia                      | 2                                          |
| T, R                                | 39, 19-7616                                                        | Spark Plug               | Bougie d'allumage            | Zündkerze           | Bujia                      | 2                                          |
| L, S, T, R, F                       | 40, 66-102                                                         | Washer                   | Rondelle                     | Scheibe             | Arandela                   | 2                                          |
| L, S, T, R, F                       | 41. 21-5102                                                        | Nut                      | Écrou                        | Mutter              | Tuerca                     | 2                                          |
| L, S, T, R, F                       | 42. 42-2848                                                        | Collar                   | Bague d'arrêt                | Stellring           | Anillo móvil aprisionado   | 2                                          |