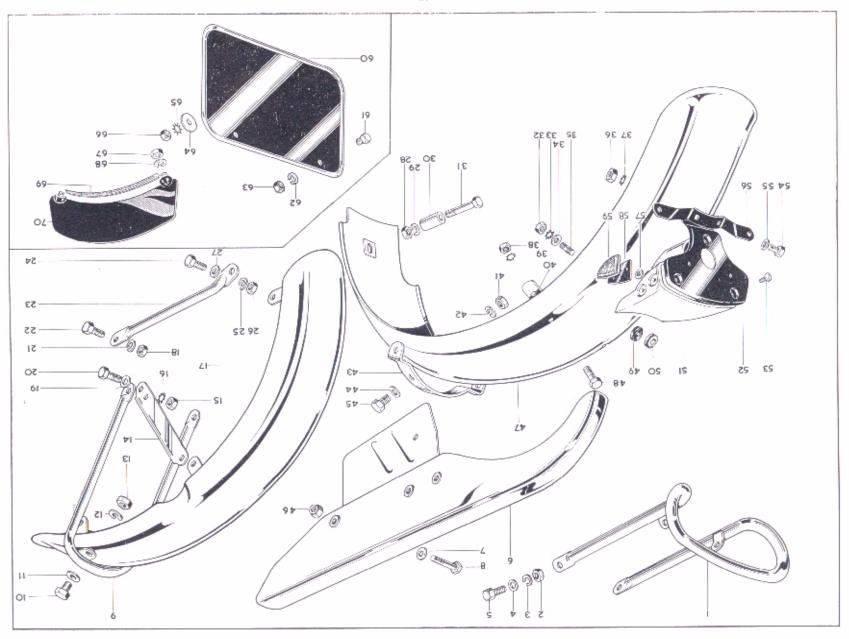

#### Page Seite INDEX, GRUPPEVERZEICHNIS, INDICE Pagina. Dirección 48 - 49 Steering Direction Lenkung Vordergabel Horquilla delantera 50 - 51Front Fork Fourche avant Rueda delantera 52 - 55Front Wheel Roue avant Vorderrad 56 - 59 Roue arrière Hinterrad Rueda trasera Rear Wheel Schutzblech Guardabarros 60 - 63Mudguards Garde-boue Petrol Tank (steel) Réservoir d'essence Benzintank Deposito de combustible 64 - 67Doppelsitz Asiento doble Selle double Twinseat Réservoir d'essence (verre Benzintank (kunststoffglass) Deposito de combustible Petrol Tank (fibreglass) 68 - 71de fibrille). (vidrio de fibre). Manillar y mandos Handlebar and Controls Guidon et commandes Lenker und Steurung Equipo electrico Electrical Equipment Equipement electrique Elektr. Ausrüstung 72 - 77 Carburateurs Vergaser Carburadors 78 - 79 Carburetters Tools Outils Werkzeuge Herramientos 80 - 81