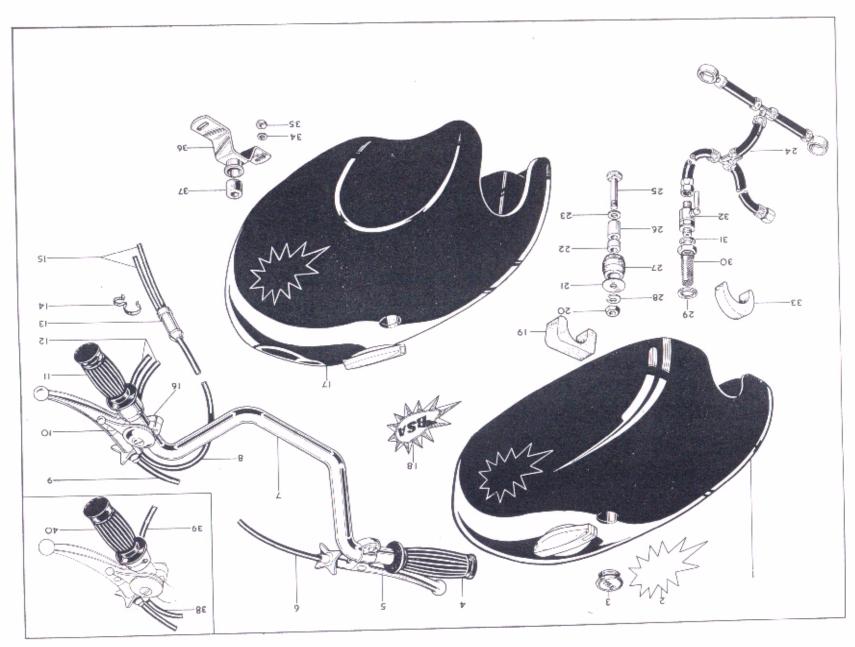

#### Page Seite INDEX, GRUPPEVERZEICHNIS, INDICE Pagina. Dirección 48 - 49 Steering Direction Lenkung Vordergabel Horquilla delantera 50 - 51Front Fork Fourche avant Rueda delantera 52 - 55Front Wheel Roue avant Vorderrad 56 - 59 Roue arrière Hinterrad Rueda trasera Rear Wheel Schutzblech Guardabarros 60 - 63Mudguards Garde-boue Petrol Tank (steel) Réservoir d'essence Benzintank Deposito de combustible 64 - 67Doppelsitz Asiento doble Selle double Twinseat Réservoir d'essence (verre Benzintank (kunststoffglass) Deposito de combustible Petrol Tank (fibreglass) 68 - 71de fibrille). (vidrio de fibre). Manillar y mandos Handlebar and Controls Guidon et commandes Lenker und Steurung Equipo electrico Electrical Equipment Equipement electrique Elektr. Ausrüstung 72 - 77 Carburateurs Vergaser Carburadors 78 - 79 Carburetters Tools Outils Werkzeuge Herramientos 80 - 81