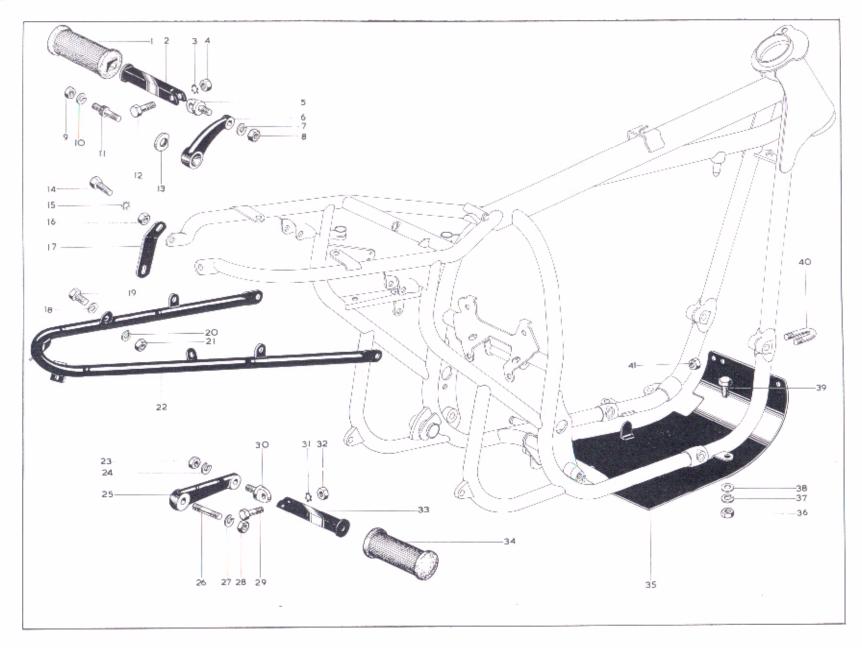

Plate 10

## FRAME, CADRE, RAHMEN, CUADRO

| Model<br>Modèle<br>Typen<br>Modelos                                                                                                 | Spares Number<br>No. de pièce<br>Ersatzteil-Nr.<br>No. de repuesto                                                               | Description                                                                                                       | Designation                                                                                                                            | Beschreibung                                                                                                           | Descripción                                                                                                                        | Per Set<br>Par jeu<br>Pr. Satz<br>Juego de |
|-------------------------------------------------------------------------------------------------------------------------------------|----------------------------------------------------------------------------------------------------------------------------------|-------------------------------------------------------------------------------------------------------------------|----------------------------------------------------------------------------------------------------------------------------------------|------------------------------------------------------------------------------------------------------------------------|------------------------------------------------------------------------------------------------------------------------------------|--------------------------------------------|
| S, T, R, F | 40. 2-1733<br>41. 27-5676<br>42. 68-4260<br>43. 40-4850<br>44. 2-1967<br>46. 68-4805<br>47. 68-4803<br>48. 15-734<br>49. 82-8382 | Washer Washer Stud Footrest Rubber Nut Washer Stud Footrest (right-hand) Nut Spring                               | Rondelle<br>Rondelle<br>Goujon<br>Caoutchouc de repose-pied<br>Écrou<br>Rondelle<br>Goujon<br>Repose-pied (droite)<br>Écrou            | Scheibe<br>Scheibe<br>Stehbolzen<br>Fussrastengummi<br>Mutter<br>Scheibe<br>Stehbolzen<br>Fussraste (rechts)<br>Mutter | Arandela<br>Arandela<br>Esparago<br>Cojin de goma<br>Tuerca<br>Arandela<br>Esparago<br>Descansa-pic (derecho)<br>Tuerca            | 2 2 2                                      |
| , S, T, R, F<br>, S, T, R, F                        | 50. 42–4778<br>51. 46–6<br>52. 2–522<br>53. 42–4793<br>54. 68–4828<br>55. 4–2276<br>56. 29–7583                                  | Prop Stand<br>Nut<br>Spring Washer<br>Bolt<br>Anchor Bolt<br>Washer<br>Footrest Rubber (pillion)                  | Ressort Bequille latérale Écrou Rondelle frein Boulon Boulon d'ancrage Rondelle Caoutchoue de repose-pied (arrière),                   | Foder<br>Seitenstütze<br>Mutter<br>Sicherung<br>Schraube<br>Ankerbolzen<br>Scheibe<br>Fussrastengummi (sozius)         | Resorte Muleta lateral Tuerea Freno Tornillo Tornillo de sujeción Arandela Cojin de goma (acomp ñante)                             | 2<br>2<br>2<br>2<br>2                      |
| S, T, R, F<br>S, T, R, F                                                    | 57. 36-382<br>58. 2-49<br>59. 68-4835<br>60. 40-4818<br>61. 68-4804<br>62. 2-1967<br>63. 28-5839<br>64. 29-7564<br>65. 68-4802   | Washer<br>Nut<br>Footrest (pillion)<br>Lock Plate<br>Stud<br>Spring Washer<br>Nut<br>Bolt<br>Footrest (left-hand) | Rondelle<br>Écrou<br>Repose-pied (arrière)<br>Plaque de blocage<br>Goujon<br>Rondelle frein<br>Écrou<br>Boulon<br>Repose-pied (gauche) | Scheibe<br>Mutter<br>Soziusfussrast<br>Sicherung<br>Stehbolzen<br>Sicherung<br>Mutter<br>Schraube<br>Fussraste (links) | Arandela<br>Tuerca<br>Descansa-pic asiento (trasera)<br>Placa cerradora<br>Esparago<br>Freno<br>Tuerca<br>Tornillo                 | 2 2 2 2 2                                  |
| S, T, R, F<br>S, T, R, F                        | 72. 68 8315                                                                                                                      | Distance Piece Adjuster Screw Nut Adjuster Post Spring Washer Nut Rubber Pad Distance Piece (left-hand)           | Entretoise Vis de réglage Écrou Boulon à oeil Rondelle frein Écrou Tampon caoutchoue Entretoise (gauche)                               | Distanzrohr Einstellschraube Mutter Ösenbolzen Sicherung Mutter Gummiauflage Distanzrohr (links)                       | Decansa-pie (izquierdo) Distanciador Tornillo de ajuste Tuerca Tornillo de ojo Freno Tuerca Cojin de goma Distanciador (izquierdo) | 2                                          |

Plate 11

## SWINGING ARM, BRAS OSCILLANT, SCHWINGARM, HORQUILLA OSCILANTE

| Model<br>Modèle<br>Typen<br>Modelos                          | Sparcs Number<br>No. de pièce<br>Ersatzteil-Nr,<br>No. de repuesto | Description                                                                  | Designation                                                                            | Beschreibung                                                           | Descripción                                                                             | Per Set<br>Par jeu<br>Pr. Satz<br>Juego de |
|--------------------------------------------------------------|--------------------------------------------------------------------|------------------------------------------------------------------------------|----------------------------------------------------------------------------------------|------------------------------------------------------------------------|-----------------------------------------------------------------------------------------|--------------------------------------------|
| L, S, T, R, F<br>L, S, T, R, F<br>L, S, T, R, F<br>L, S      | 1. 19-5305<br>2. 68-6773<br>2. 68-4243                             | Damper Bush<br>Bolt (left-hand)<br>Bolt (right-hand)                         | Douille d'amortisseur<br>Boulon (gauche)<br>Boulon (droite)                            | Dämpferbüchse<br>Schraube (links)<br>Schraube (rechts)                 | Casquillo de amortiguador<br>Tornillo (izquierdo)<br>Tornillo (derecho)                 | 4                                          |
| L, S<br>F<br>L, S, T, R, F<br>L, S, T, R, F<br>L, S, T, R, F | 3. 19-7438<br>3. 19-7440<br>4. 68-6906<br>4. 40-4909<br>5. 2-522   | Rear Damper (solo) Rear Damper (solo) Spacer (left-hand) Spacer (right-hand) | Amortisseur (solo)<br>Amortisseur (solo)<br>Entretoise (gauche)<br>Entretoise (droite) | Dämpfer (solo) Dämpfer (solo) Distanzrohr (links) Distanzrohr (rechts) | Amortiguador (solo) Amortiguador (solo) Distanciador (izquierdo) Distanciador (derecho) | 2 2                                        |
| L, S, T, R, F<br>L, S, T, R, F<br>T, R                       | 6. 2-449                                                           | Spring Washer<br>Nut                                                         | Rondelle frein<br>Écrou                                                                | Sicherung<br>Mutter                                                    | Freno                                                                                   | 2                                          |
| T, R                                                         | 7. 19-4614                                                         | Spring (solo)                                                                | Ressort (solo)                                                                         | Feder (solo)                                                           | Tuerca<br>Resorte (solo)                                                                | 2<br>2<br>2<br>2<br>2                      |
| L, S<br>T, R                                                 | 7. 19–7439                                                         | Spring (solo)                                                                | Ressort (solo)                                                                         | Feder (solo)                                                           | Resorte (solo)                                                                          | 5                                          |
| T, R<br>L, S, T, R, F                                        | 7. 19-4617<br>8. 65-6274                                           | Spring (sidecar)<br>Swivel Pin                                               | Ressort (side-car)                                                                     | Feder (beiwagen)                                                       | Resorte (side-car)                                                                      | 2                                          |
| L, S, T, R, F                                                | 9. 68-7062                                                         | Brake Rod                                                                    | Tourillion simple<br>Tringle de frein                                                  | Stift                                                                  | Esparago                                                                                | _                                          |
| L. S. T. R. F                                                | 10. 2-1309                                                         | Screw                                                                        | Vis                                                                                    | Bremsstange<br>Schraube                                                | Tirante de freno                                                                        |                                            |
| L. S. T. R. F                                                | 11. 68-7013                                                        | Lever                                                                        | Levier                                                                                 | Hebel                                                                  | Tornillo<br>Palanca                                                                     |                                            |
| L, S, T, R, F                                                | 12. 29-3319                                                        | Lockwasher                                                                   | Rondelle frein                                                                         | Sicherung                                                              | Freno                                                                                   |                                            |
| L, S, T, R, F<br>L, S, T, R, F                               | 13. 68-7055<br>14. 68-7061                                         | Fulcrum Pin                                                                  | Goupille de butée                                                                      | Drehbolzen                                                             | Espiga                                                                                  |                                            |
| L, S, T, R, F                                                | 15. 2-79                                                           | Toggle Pin<br>Screw                                                          | Vis                                                                                    | Schraube                                                               | Tornillo                                                                                |                                            |
| S. T. R. F                                                   | 16. 29-541                                                         | Washer                                                                       | Vis<br>Rondelle                                                                        | Schraube                                                               | Tornillo                                                                                | 2                                          |
| L. S. T. R. F                                                | 17. 68-7052                                                        | Bracket                                                                      | Support                                                                                | Scheibe<br>Verstrebung                                                 | Arandela                                                                                | 2                                          |
| , S, T, R, F                                                 | <b>18.</b> 42–5883                                                 | Nut                                                                          | Écrou                                                                                  | Mutter                                                                 | Soporte                                                                                 |                                            |
| L, S, T, R, F                                                | 19. 25-6015                                                        | Spring Washer                                                                | Rondelle frein                                                                         | Sicherung                                                              | Tucrea<br>Freno                                                                         |                                            |
| ., S, T, R, F<br>., S, T, R, F                               | 20. 68-7050<br>21. 68-4708                                         | Brake Pedal                                                                  | Pédale de frein                                                                        | Fussbremshebel                                                         | Pedale de freno                                                                         |                                            |
| S, T, R, F                                                   | 22. 28-2080                                                        | Spring<br>Grease Nipple                                                      | Ressort                                                                                | Feder                                                                  | Resorte                                                                                 |                                            |
| S. T. R. F                                                   | 23. 42 4745                                                        | Spacing Tube                                                                 | Graisseur<br>Tube entretoise                                                           | Schmiernippel                                                          | Engrasador                                                                              | 2                                          |
| . S. T. R. F                                                 | 24. 42-4744                                                        | Spindle                                                                      | Arbre                                                                                  | Distanzrohr<br>Welle                                                   | Tubo espaciador                                                                         |                                            |
| , S, T, R, F                                                 | <b>25.</b> 3–1346                                                  | Spring Washer                                                                | Rondelle frein                                                                         | Sicherung                                                              | Arbol                                                                                   |                                            |
| ., S, T, R, F                                                | 26. 15-39                                                          | Washer                                                                       | Rondelle                                                                               | Scheibe                                                                | Freno<br>Arandela                                                                       | 2                                          |
| S, T, R, F<br>S, T, R, F                                     | 27. 35-707<br>28. 68-4729                                          | Split Pin                                                                    | Goupille fendue                                                                        | Splint                                                                 | Chaveta hendida                                                                         | 2 2                                        |
| S, T, R, F                                                   | 29. 89-3208                                                        | Centre Stand<br>Stand Rubber                                                 | Béquille centrale                                                                      | Mittelständer                                                          | Muleta                                                                                  | *-                                         |
| . S. T. R. F                                                 | 30, 42-4343                                                        | Nut                                                                          | Caoutchouc<br>Écrou                                                                    | Gummi                                                                  | Goma                                                                                    |                                            |
| , S, T, R, F                                                 | 31. 42-4364                                                        | Washer                                                                       | Rondelle                                                                               | Mutter<br>Scheibe                                                      | Tuerca                                                                                  |                                            |
| , S, T, R, F                                                 | 32, 42 4362                                                        | Silentbloc                                                                   | Silentbloc                                                                             | Gummilagerung                                                          | Arandela<br>Silent bloc                                                                 | 2                                          |
| , S, T, R, F                                                 | 33, 68-4228                                                        | Swinging Arm                                                                 | Bras oscillant                                                                         | Schwingarm                                                             | Horquilla oscilante                                                                     | 2                                          |
| , S, T, R, F<br>, S, T, R, F                                 | 34. 68-4235<br>35. 2-522                                           | Nut                                                                          | Écrou                                                                                  | Mutter                                                                 | Tuerca                                                                                  | 2                                          |
| , S, T, R, F                                                 | <b>36.</b> 24–563                                                  | Spring Washer<br>Locknut                                                     | Rondelle frein                                                                         | Sicherung                                                              | Freno                                                                                   | 2                                          |
| S, T, R, F                                                   | <b>37.</b> 68–4150                                                 | Adjuster Screw                                                               | Écrou de blocage                                                                       | Gegenmutter                                                            | Tuerca de fijación                                                                      | 2<br>2<br>2                                |
| . S. T. R. F                                                 | 38. 3-1399                                                         | Bolt                                                                         | Vis de réglage<br>Boulon                                                               | Einstellschraube                                                       | Tornillo de ajuste                                                                      | 2                                          |
| . S. T. R. F                                                 | 39. 67-8313                                                        | Bolt                                                                         | Boulon                                                                                 | Schraube<br>Schraube                                                   | Tornillo                                                                                |                                            |
| , S, T, R, F                                                 | 40. 36-382                                                         | Washer                                                                       | Rondelle                                                                               | Scheibe                                                                | Tornillo                                                                                |                                            |
| , S, T, R, F                                                 | 41. 42-4340                                                        | Spindle                                                                      | Arbre                                                                                  | Welle                                                                  | Arandela<br>Arbol                                                                       |                                            |
| , S, T, R, F<br>R                                            | 42. 90-7029                                                        | Adjuster Nut                                                                 | Écrou de réglage                                                                       | Stellmutter                                                            | Tuerca de ajuste                                                                        |                                            |
| , R<br>, R                                                   | 43. 19-7418<br>43. 19-7413                                         | Rear Damper (solo)                                                           | Amortisseur (solo)                                                                     | Dämpfer (solo)                                                         | Amortiguador (solo)                                                                     | 2                                          |
| ,                                                            | 43. 19-7413                                                        | Rear Damper (sidecar)                                                        | Amortisseur (side-car)                                                                 | Dämpfer (beiwagen)                                                     | Amortiguador (side-car)                                                                 | 2                                          |

Plate 12

Plate 12 FOLDING FOOTRESTS, REPOSE-PIED RABATTABLE, KLAPP-FUSSRASTE, APOYO PLEGADIZA PARA ELPIE

| Model<br>Modèle<br>Typen<br>Modelos | Spares Number<br>No. de pièce<br>Ersatzteil-Nr.<br>No. de repuesto                                                                                                                                                                                                                                                                                                                                                                                                                 | Description                                                                                                                                                                                                                                                                                                                                                                                                                                                                                                                                                            | Designation                                                                                                                                                                                                                                                                                                                                                                                                                                                                                                                                                                                                                                                | Beschreibung                                                                                                                                                                                                                                                                                                                                                                                                                                                                                                                                                                                                                           | Descripción                                                                                                                                                                                                                                                                                                                                                                                                                                                                                                                                                                                                                                                                                                                                                                                           | Per Set<br>Par jeu<br>Pr. Satz<br>Juego de          |
|-------------------------------------|------------------------------------------------------------------------------------------------------------------------------------------------------------------------------------------------------------------------------------------------------------------------------------------------------------------------------------------------------------------------------------------------------------------------------------------------------------------------------------|------------------------------------------------------------------------------------------------------------------------------------------------------------------------------------------------------------------------------------------------------------------------------------------------------------------------------------------------------------------------------------------------------------------------------------------------------------------------------------------------------------------------------------------------------------------------|------------------------------------------------------------------------------------------------------------------------------------------------------------------------------------------------------------------------------------------------------------------------------------------------------------------------------------------------------------------------------------------------------------------------------------------------------------------------------------------------------------------------------------------------------------------------------------------------------------------------------------------------------------|----------------------------------------------------------------------------------------------------------------------------------------------------------------------------------------------------------------------------------------------------------------------------------------------------------------------------------------------------------------------------------------------------------------------------------------------------------------------------------------------------------------------------------------------------------------------------------------------------------------------------------------|-------------------------------------------------------------------------------------------------------------------------------------------------------------------------------------------------------------------------------------------------------------------------------------------------------------------------------------------------------------------------------------------------------------------------------------------------------------------------------------------------------------------------------------------------------------------------------------------------------------------------------------------------------------------------------------------------------------------------------------------------------------------------------------------------------|-----------------------------------------------------|
| S, F                                | 1. 42-4925 2. 42-4926 3. 36 382 4. 24 6040 5. 65-4917 6. 68-4808 7. 2-522 8. 2-46 9. 29-5839 10. 2-1967 11. 68-4804 12. 29-7564 13. 40-4818 14. 15-5153 15. 36-382 16. 2-49 17. 68-6802 18. 2-923 19. 67-8313 19. 28-2338* 20. 24-8784 21. 2-49 22. 68-6803 23. 2-46 24. 2-522 25. 68-4809 26. 68-4805 27. 2-1967 28. 2-1925 29. 29-7564 30. 65-4917 31. 36-382 32. 24 6040 33. 42-4926 34. 42-4925 35. 68-2001 36. 2-49 37. 24-8784 38. 2-923 39. 28-2338 40. 68-2004 41. 42-3249 | Footrest Rubber Footrest Lockwasher Nut Anchor Bolt Bracket (left-hand) Washer Nut Nut Spring Washer Stud Bolt Lock Plate Bolt Lockwasher Nut Bracket Washer Bolt Bolt Spring Washer Spring Washer Nut Support Rail Nut Support Rail Nut Support Rail Nut Washer Bracket (right-hand) Stud (right-hand) Spring Washer Nut Bolt Anchor Bolt Lockwasher Nut Footrest Footrest Rubber Engine Shield Exhaust Pipe Nut Exhaust Pipe Washer Exhaust Pipe Bolt 'U' Bolt 'U' Bolt 'U' Bolt Nut | Caoutchouc de repose-pied Repose-pied Rondelle frein Écrou Boulon d'ancrage Support (gauche) Rondelle Écrou Ecrou Rondelle frein Goujon Boulon Plaque de blocage Boulon Rondelle frein Écrou Support Rondelle Boulon Boulon Rondelle frein Écrou Tringle Écrou Tringle Écrou Rondelle frein Écrou Repose-pied Caoutchouc de repose-pied Boulon Rondelle frein Écrou Rondelle frein Écrou Rondelle frein Écrou Rondelle frein Rondelle Boulon Boulon 'U' Écrou | Fussrastengummi Fussraste Sicherung Mutter Ankerbolzen Verstrebung (links) Scheibe Mutter Mutter Sicherung Stehbolzen Schraube Sicherung Mutter Verstrebung Schraube Sicherung Mutter Verstrebung Schraube Scheibe Verstrebung Mutter Strebe Mutter Strebe Mutter Strebe Verstrebung (rechts) Stehbolzen (rechts) Sicherung Mutter Scheibe Verstrebung Mutter Scheibe Verstrebung Mutter Scheibe Schraube Ankerbolzen Sicherung Mutter Fussraste Fussraste Fussraste Fussraste Fussraste Schild Mutter Sicherung Scheibe Schraube 'U' Schraube Mutter | Descansa-pie de goma Descansa-pie Freno Tuerca Tornillo de sujeción Soporte (izquierdo) Arandela Tuerca Tuerca Freno Esparago Tornillo Placa cerradora Tornillo Freno Tuerca Soporte Arandela Tornillo Tornillo Tornillo Freno Tuerca Tirante Tuerca Arandela Soporte (derecho) Esparago (derecho) Freno Tuerca Tirante Tuerca Arandela Soporte (derecho) Esparago (derecho) Freno Tuerca Tornillo | 2<br>2<br>2<br>2<br>4<br>4<br>2<br>4<br>4<br>2<br>4 |
|                                     |                                                                                                                                                                                                                                                                                                                                                                                                                                                                                    | *For use with handrail.                                                                                                                                                                                                                                                                                                                                                                                                                                                                                                                                                | *Pour montage avec poignée.                                                                                                                                                                                                                                                                                                                                                                                                                                                                                                                                                                                                                                | *Für Montage mit Griff,                                                                                                                                                                                                                                                                                                                                                                                                                                                                                                                                                                                                                | *Para montaje con puño.                                                                                                                                                                                                                                                                                                                                                                                                                                                                                                                                                                                                                                                                                                                                                                               |                                                     |

Plate 13

#### Plate 13

# OIL TANK, RÈSERVOIR D'HUILE, ÖLTANK, DEPÓSITO DE ACEITE SILENCER, SILENCIEUX, SCHALLDÄMPFER, SILENCIADOR

| Model<br>Modèle<br>Typen<br>Modelos                                                                                                                                                                                                                                                                   | Spares Number<br>No. de pièce<br>Ersatzteil-Nr.<br>No. de repuesto                                                                                                                                                                       | Description                                                                                                                                                                                      | Designation                                                                                                                                                                                                                   | Reschreibung                                                                                                                                                                                                                               | Descripción                                                                                                                                                                                                                       | Per Set<br>Par jeu<br>Pr. Satz<br>Juego de |
|-------------------------------------------------------------------------------------------------------------------------------------------------------------------------------------------------------------------------------------------------------------------------------------------------------|------------------------------------------------------------------------------------------------------------------------------------------------------------------------------------------------------------------------------------------|--------------------------------------------------------------------------------------------------------------------------------------------------------------------------------------------------|-------------------------------------------------------------------------------------------------------------------------------------------------------------------------------------------------------------------------------|--------------------------------------------------------------------------------------------------------------------------------------------------------------------------------------------------------------------------------------------|-----------------------------------------------------------------------------------------------------------------------------------------------------------------------------------------------------------------------------------|--------------------------------------------|
|                                                                                                                                                                                                                                                                                                       | 1 2 204                                                                                                                                                                                                                                  | DII                                                                                                                                                                                              | Boulon                                                                                                                                                                                                                        | Schraube                                                                                                                                                                                                                                   | Tornillo                                                                                                                                                                                                                          | 2                                          |
| L, S, T, R, F<br>L, S, T, R, F<br>L, S, T, R, F                                                                                                                                                                                                                                                       | 1. 2-204<br>2. 2-1462<br>3. 2 2395<br>4. 68-9131                                                                                                                                                                                         | Bolt<br>Spring Washer<br>Nut<br>Toolbox                                                                                                                                                          | Rondelle frein<br>Écrou<br>Coffret à outils                                                                                                                                                                                   | Sicherung<br>Mutter<br>Werkzeugkasten                                                                                                                                                                                                      | Freno<br>Tuerca<br>Caja de herramientos                                                                                                                                                                                           | 2<br>2<br>2                                |
| L, S, T, R, F | 4. 68-9131<br>5. 68-9137<br>7. 65-292<br>8. 68-8317<br>9. 68-8334<br>10. 2-923<br>11. 36-382<br>12. 2-49<br>13. 68-8378<br>14. 67-42<br>15. 68 8368<br>16. 68-610<br>17. 68-8328<br>18. 68-8342                                          | 'Oddie' Clip<br>Rivet<br>Bolt<br>Spacer<br>Rubber Bush<br>Washer<br>Lockwasher<br>Nut<br>Oil Tank<br>Fibre Washer<br>Filler Cap<br>Filter Plug 'O' Ring<br>Filter Plug<br>Oil Pipe (return)      | Bride Rivet Boulon Entretoise Douille caoutchoue Rondelle Rondelle frein Écrou Réservoir d'huile Rondelle-fibre Bouchon de remplissage Bague 'O' Filtre du réservoir á huile Tuyauterie de retour d'huile                     | Klammer Niet Schraube Distanzrohr Gummibiichse Scheibe Sicherung Mutter Öltank Fiberscheibe Verschlusskappe 'O' Ring Öltankfilter Ölruckleitung                                                                                            | Grapa Remache Tornillo Distanciador Casquillo de goma Arandela Freno Tuerca Deposito de aceite A randela-fibre Tapa Anillo 'O' Filtro del deposito de aceite Tubo de retorno de aceite Tubo de alimentación de aceite             | 2                                          |
| L, S, T, R, F                                                                                                                                                                                                                                                                                         | 18. 68-8383<br>19. 68-8343                                                                                                                                                                                                               | Oil Pipe (feed)  Clip (return pipe)                                                                                                                                                              | Tuyauterie de alimentation<br>d'huile.<br>Bride (tuyauterie de retour                                                                                                                                                         | Ölzufuhrleitung<br>Klammer (Ölruckleitung)                                                                                                                                                                                                 | Grapa (tubo de retorno                                                                                                                                                                                                            | 2                                          |
| L, S, T, R, F                                                                                                                                                                                                                                                                                         | 19. 68-8382                                                                                                                                                                                                                              | Clip (feed pipe)                                                                                                                                                                                 | d'huile).<br>Bride (tuyauterie de                                                                                                                                                                                             | Klammer (Ölzufuhrleitung)                                                                                                                                                                                                                  | de aceite).<br>Grapa (subo de alimentación<br>de aceite).                                                                                                                                                                         | 2                                          |
| L, S, T, R, F L, S, T, R L, S, T, R, F L                                                | 20. 90-3063<br>21. 42-2860<br>22. 2-1462<br>23. 2-2395<br>24. 68-2781<br>24. 68-2780<br>25. 2-204<br>26. 68-2732<br>26. 68-2733<br>26. 68-2785<br>26. 42-2660<br>27. 90-3064<br>28. 21-5102<br>29. 68-9134<br>30. 82-8396<br>30. 82-8397 | 'T' Bolt Clip Spring Washer Nut Bracket (left-hand) Bracket (right-hand) Bolt Silencer Silencer Silencer Silencer Silencer Soldte Washer Nut Tool Pouch Bracket (left-hand) Bracket (right-hand) | alimentation d'huile). Boulon "I" Bride Rondelle frein Écrou Support (gauche) Support (droite) Boulon Silencieux Silencieux Silencieux Silencieux Rondelle de selles Ferou Trousse à outils Support (gauche) Support (droite) | 'T' Schraube Klammer Sicherung Mutter Verstrebung (links) Verstrebung (rechts) Schraube Schalldämpfer Schalldämpfer Schalldämpfer Schalldämpfer Schalldämpfer Suttelscheibe Mutter Weekzengtasche Verstrebung (links) Verstrebung (rechts) | Tornillo T' Grapa Freno Tuerca Soporte (izquierdo) Soporte (derecho) Tornillo Silenciador Silenciador Silenciador Silenciador Silenciador Arandela para sillin Tuerca Bolsa de herramientos Soporte (izquierdo) Soporte (derecho) | 2 2 4 4 4 2 2 2 2 2 2 2 2 2 2 2 2 2 2 2    |