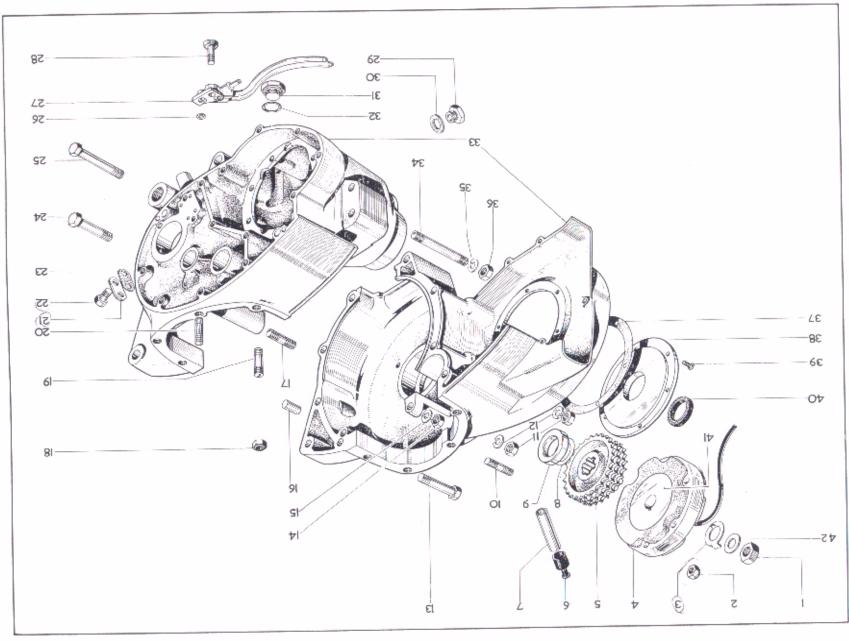

|
|                                        | *Vide pagina 6.                                                                                                                         | *Siche Seite 6.                                                                                                                                 | «Уоусх раде б.                                                                                                               | *See page 6.                                                                                                                                          |                                                                                                                      |                                                   |



Plate 4

Plate 4

CRANKCASE, CARTER DE VILEBREQUIN, KURBELGEHÄUSE, CAJA DE CIGÜEÑAL

| Model<br>Modèle<br>Typen<br>Modelos             | Spares Number<br>No. de pièce<br>Ersatzteil-Nr,<br>No. de repuesto | Description            | Designation                        | Beschreibung                 | Descripción               | Per Set<br>Par jeu<br>Pr. Satz<br>Juego de |
|-------------------------------------------------|--------------------------------------------------------------------|------------------------|------------------------------------|------------------------------|---------------------------|--------------------------------------------|
| L, S, T, R, F                                   | 1, 29-2023                                                         | Rotor Nut