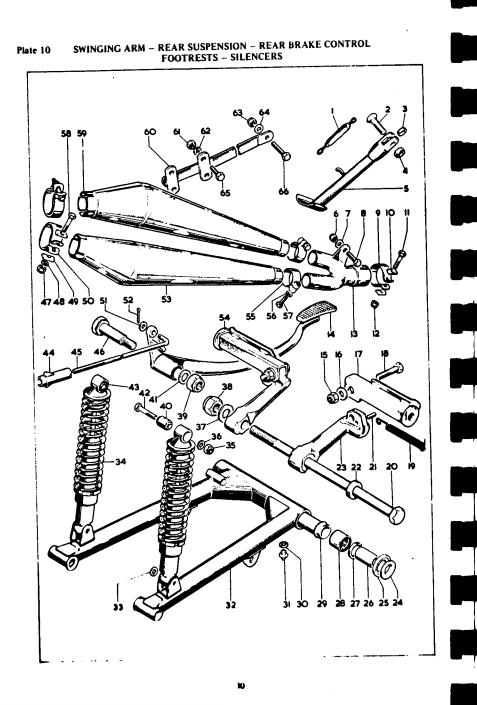

RENOLD LIMITED, WYTHENSHAWE, MANCHESTER.

|                          | PISTON C     | HART           |         |          |          | INDEX                                                                        | Page    |
|--------------------------|--------------|----------------|---------|----------|----------|------------------------------------------------------------------------------|---------|
|                          | PISTON CON   | MPLETE         |         |          |          | ASSEMBLIES COMPLETE                                                          | 5       |
|                          |              |                |         |          | Plate 1  | CYLINDER HEAD - EXHAUST PIPE                                                 | 8       |
| Compression<br>Ratio     | Standard     | + 1/2 mm.      | + 1 mm. |          | Plate 2  | CYLINDER - CRANKSHAFT - ROCKERS                                              | 10      |
| 8.5 : 1                  | 71-2745      | 71 - 2749      | 712751  |          | Plate 3  | CRANKCASE                                                                    | 12      |
|                          |              |                |         | 0        | Plate 4  | OIL PUMP - SUMP - GEARBOX SPROCKET .                                         | 16      |
|                          | PISTON RINGS | (STANDARD)     |         | <u> </u> | Plate 5  | GEAR CLUSTER                                                                 | 18      |
| COMPRESSION (2)<br>Taper | •            | SCRAPER        |         |          | Plate 6  | GEARCHANGE MECHANISM                                                         | 20      |
| 71-2152                  |              | 71-2155        |         |          | Plate 7  | KICKSTART – GEARCHANGE                                                       | 22      |
|                          |              |                |         |          | Plate 8  | CLUTCH – PRIMARY COVER                                                       | 26      |
|                          | PISTON RING  | GS (+ 1/2 mm.) |         |          | Plate 9  | FRAME – ENGINE SHIELD                                                        | 28      |
| COMPRESSION (A)          |              |                |         |          | Plate 10 | SWINGING ARM – REAR SUSPENSION – REAR BRAKE CONTROL<br>FOOTRESTS – SILENCERS | -<br>30 |
| COMPRESSION (2)<br>Taper |              | SCRAPER        |         |          | Piate 11 | AIR FILTER – OIL PIPES – NUMBER PLATES – MUDGUARDS .                         | 34      |
| 71-2153                  |              | 71-2156        |         |          | Plate 12 | FRONT FORKS                                                                  | 38      |
|                          |              |                |         |          | Plate 13 | FRONT WHEEL                                                                  | 40      |
|                          | PISTON RIN   | iGS (+ 1 mm.)  |         |          | Plate 14 | REAR WHEEL - CHAIN GUIDE.                                                    | 42      |
| COMPRESSION (2)          |              |                |         |          | Plate 15 | FUEL TANK – SEAT – CONTROLS                                                  | 44      |
| Taper                    |              | SCRAPER        |         |          | Plate 16 | ELECTRICAL EQUIPMENT AND SUNDRIES                                            | 48      |
| 71-2154                  |              | 71-2157        |         |          | Plate 17 | CARBURETTER                                                                  | 50      |
|                          |              |                |         |          |          |                                                                              |         |
|                          |              |                |         |          |          |                                                                              |         |