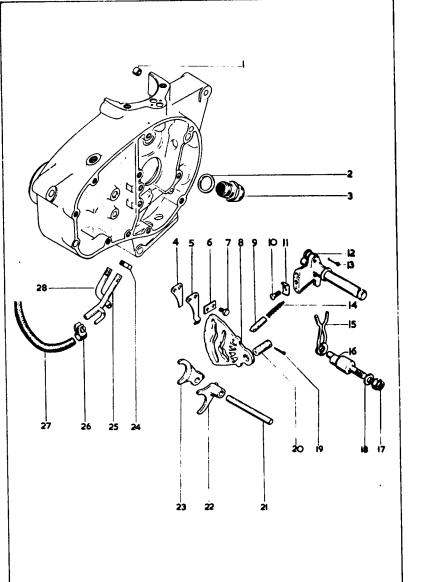

## SWINGING ARM REAR SUSPENSION – REAR BRAKE CONTROL FOOTRESTS – SILENCERS

| Key No. | Spares No. | Description                                                                                                                    | Per Set |
|---------|------------|--------------------------------------------------------------------------------------------------------------------------------|---------|
|         | 68 4708    | Spring prop stand .                                                                                                            |         |
| 2       | 21-2105    | Pivot bolt prop stand                                                                                                          |         |
| 3       | 83 3165    | Distance piece prop stand mounting                                                                                             | . 1     |
| 4       | 14 1303    | Locknut prop stand pivot (3/8in UN.F.)                                                                                         | . 1     |
| 5       | 83 4278    | Prop stand                                                                                                                     | . 1     |
| 6       | 14 1302    | Nut junction pipe bolt (5/16in UN.F.)                                                                                          | . 1     |
| 7       | 60 2321    | Washer, plain junction pipe bolt (333in x 625in x 072in)                                                                       |         |
| 8       | 14 0113    | Bolt junction pipe to frame (5/16in UN.F. x 5/8in)                                                                             | . 1     |
| 9       | 70 2271    | Clip junction pipe to exhaust pipe                                                                                             | . 1     |
| 10      | 70 3768    | D'washer clip bolt                                                                                                             | . 1     |
| 11      | 14 0218    | Bolt junction pipe clip (5/16in UN.F. x 1 3/8in)                                                                               | . 1     |
| 12      | 14 - 1302  | Nut junction pipe clip bolt (5/16in UN.F.)                                                                                     | . 1     |
| 13      | 71 3772    | Junction pipe                                                                                                                  |         |
| 14      | 83 2040    | Brake pedal                                                                                                                    | . 1     |
| 15      | 14 1302    | Nut footrest pivot bolt (5/16in UN.F.)                                                                                         | . 2     |
| 16      | 60 2321    | Washer pivot bolt nut (333in x 625in x 072in)                                                                                  |         |
| 17      | 83 4685    | Footrest right                                                                                                                 | . 1     |
| 17      | 83 - 4684  | Foutrest left                                                                                                                  | . 1     |
| 18      | 21-0512    | Footrest pivot bolt (5/16in UN.F. x 1 1/4in)                                                                                   | . 2     |
| 19      | 83 3095    | Spring footrest return                                                                                                         | . 2     |
| 20      | 21 2180    | Footrest bolt                                                                                                                  | . 1     |
| 21      | 83 - 3094  | Peg return spring anchor                                                                                                       |         |
| 22      | 83 3998    | Footrest bolt distance piece                                                                                                   | . 1     |
| 23      | 83 4505    | Footrest bracket, right                                                                                                        | . 1     |
| 23      | 83 4408    | Footrest bracket, left                                                                                                         | . 1     |
| 24      | 83 2233    | Thrust washer swinging arm .                                                                                                   | . 2     |
| 25      | 83 3014    | Seal thrust washer                                                                                                             | . 2     |
| 26      | 83 2012    | Sleeve inner.                                                                                                                  | . 2     |
| 27      | 83 2244    | Oil seal swinging arm                                                                                                          | . 2     |
| 28      | 83 2245    | Needle roller bearing - swinging arm (Torrington B1616)                                                                        | . 2     |
| 29      | 83 1969    | Distance tube swinging arm bearing                                                                                             | . 1     |
| 30      | 24~1088    | Fibre washer grease nipple                                                                                                     | . 1     |
| 31      | 60~1841    | Grease nipple swinging arm                                                                                                     | . 1     |
| 32      | 83 2212    | Swinging arm complete                                                                                                          |         |
| 33      | 37 2337    | Washer damper bottom mounting (380in x 750in x 092in)                                                                          | . 2     |
| 34      | 19 7482    |                                                                                                                                | . 4     |
| 35      | 14 1303    | Nut suspension unit fixing, top & bottom (3 8in UN.F.)<br>Washer suspension unit fixing, top & bottom ( 395in x 750in x 772in) |         |
| 36      | 60 2322    |                                                                                                                                |         |
| 37      | 60 2323    | Washer footrest bolt (1458in x 1875in x 1092in) .<br>Nut footrest bolt (7/16in UN.F.)                                          |         |
| 38      | 14 1304    |                                                                                                                                | • •     |
| 39      | 14 1303    |                                                                                                                                |         |
| 40      | 99 0122    | •                                                                                                                              |         |
| 41      | 70 8084    |                                                                                                                                |         |
| 42      | 14 0234    | Bolt suspension unit fixing, top and bottom (3 8in UN.F. x 1 3/4in)<br>Suspension unit complete (Girling 64052567)             |         |
| 43      | 60 3919    | Adjuster nut brake rod .                                                                                                       |         |
| 44      | 82 7387    |                                                                                                                                | •       |
| 45      | 83 2616    |                                                                                                                                | •       |
| 46      | 21 2045    |                                                                                                                                |         |
| 47      | 21 1908    | Nut silencer outlet clip bolt (5/16in UN.F.)                                                                                   | •       |

;

Plate 10 -- continued

## SWINGING ARM -- REAR SUSPENSION -- REAR BRAKE CONTROL FOOTRESTS -- SILENCERS

| key No. | Spa | res No. | Description                                          |         |    |   |   | Pe | r Set |
|---------|-----|---------|------------------------------------------------------|---------|----|---|---|----|-------|
|         | 60  | 2428    | Spring washer silencer outlet clip bolt              |         |    | , |   |    | 2     |
| 49      | 70  | 3768    | "D" washer silencer outlet clip bolt                 |         |    |   |   |    | 4     |
| 50      | 71  | 3524    | Clip silencer outlet                                 |         |    | • |   |    | 2     |
| 51      | 83  | 4277    | Distance piece brake rod (256in x 500in x 040in)     | ) .     | ۰. |   |   |    | I     |
| 52      | 60  | 2683    | Split pin brake rod (1/16in x 3/8in) .               |         |    |   |   | •  | I     |
| 53      | 71  | 3751    | Silencer complete lower                              |         |    |   | • | •  | 1     |
| 54      | 83  | 5109    | Footrest and bracket assembly, left                  |         | •  | • | • | •  | I     |
| 54      | 83  | 5110    | Footrest and bracket assembly, right                 |         |    |   | • | •  | 1     |
| 55      | 70  | 7299    | Clip silencers to junction pipe .                    |         |    | • |   |    | 2     |
| 56      | 60  | 2418    | Spring washer clip bolt ('343in x '503in x '080in)   |         |    |   |   |    | 2     |
| 57      | 14  | 0116    | Bolt silencer clip (5/16in UN.F. x 1in)              |         | •  | • |   |    | 2     |
| 58      | 14  | 0219    | Bolt silencer outlet clip (5/16in UN.F. x 1 1/2in)   |         |    |   | • | -  | 2     |
| 59      | 71  | 3750    | Silencer complete upper                              |         |    |   | • | •  | 1     |
| 60      | 83  | 5180    | Silencer support strap                               |         |    | • |   |    | 1     |
| 61      | 14  | 1301    | Locknut silencer strap bolt (1/4in UN.F.)            |         |    | • | • |    | 4     |
| 62      | 60  | 2320    | Washer - silencer strap bolt ( 270in x 562in x 056in | ).      | ·  | • | · | •  | 4     |
| 63      | 14  | 1302    | Locknut - strap to frame bolt (5/16in UN.F.)         | •       | •  | • | • | •  | 1     |
| 64      | 60  | 2321    | Plain washer strap to frame bolt (333in x 625in x    | ·072in) | ). | • | • |    | 1     |
| 65      | 14  | 0102    | Bolt silencer to strap fixing (1/4in UN.F. x 5/8in)  |         | •  |   |   |    | 4     |
| 66      | 14  | 0218    | Bolt strap to frame fixing (5/16in UN.F. x 1 3/8in)  | •••     |    | • |   |    | 1     |
|         | 60  | 4172**  |                                                      |         |    |   |   |    | 2     |

\*\*Not illustrated

:

Plate 11

## AIR FILTER - OIL PIPES - NUMBER PLATES - MUDGUARDS

| (ey No.  | Spares No. | Description                                                    | Per Set |
|----------|------------|----------------------------------------------------------------|---------|
| _ ,<br>1 | 82 7380    | Protection strip number plate                                  | . 4     |
| 2        | 83 3475    | Number plate left                                              | . 1     |
| 3        | 83 3299    | Air filter box                                                 | . 1     |
| 4        | 83 3305    | Fixing plate                                                   | . !     |
| 5        | 83 3035    | Number plate bracket                                           | . 1     |
| 6        | 60 2427    | Spring washer air filter fixing bolt (281in x 465in x 064in)   | . 2     |
| 7        | 14 0102    | Bolt air filter fixing (1/4in UN.F. x 5/8in)                   | • -     |
| 8        | 60 3483    | Hose air box to carburetter                                    | . 1     |
| 9        | 60 3536    | Chp carburetter hose                                           | . 1     |
| 10       | 60 3160    | Rubber washer "Oddie" fastener                                 |         |
| ii –     | 83 5166    | Number plate right<br>"Oddie" fastener                         | . 1     |
| 12       | 60 3632    | "Oddie" fastener                                               | . 2     |
| 13       | 14 1301    | Locknut air filter bottom bolt (1/4in UN.F.)                   | . 1     |
| 14       | 14 0103    | Bult rear mudeuard fixing (1/4in UN.F. x 3/4in)                | . 5     |
| 15       | 60 2347    | Washer rear mudguard fixing bolt (270in x 625in x 040in)       | . 5     |
| 16       | 83 1829    | Washer air filter bottom bolt                                  | . 1     |
| 17       | 14 0102    | Bolt air filter bottom fixing (1/4in UN.F. x 5/8in)            | . 1     |
| 15       | 60 2601    | Air filter element                                             | ·       |
| 19       | 83 5188    | Rubber spacer                                                  | . 1     |
| 20       | 83 3781    | Trumpet air filter                                             | . 3     |
| 21       | 83 5187    | Sealing ring air filter lid                                    | . 1     |
| 22       | 83 5185    | Lid air filter                                                 | . 1     |
| 23       | 60 4248    | Washer air filter lid bolt                                     | .       |
| 24       | 14 0207    | Bolt air filter lid fixing (1/4in UN.F. x 2in)                 | •       |
| 25       | 14 1301    | Nut rear mudeuard fixing bolt (1/4in UN.F)                     | . :     |
| 26       | 60 2347    | W wher rear mudeward fixing bolt (270m x 625m x 040m)          | . :     |
| 27       | 60 2347    | Grommet rear mudguard fixing bolt                              | . :     |
| 27       | 14 0114    | Bute front mudmard fixing (5/16in UN.F. x 3/4in)               | . :     |
| 29       | 97 4359    | Bracket from mudguard<br>From mudguard                         |         |
|          | 97 4359    | Front mudaward                                                 |         |
| .30      | 60 2348    | Washer (continudeuard bracket bolt (333in x 750in x 048in)     | . :     |
| 31       | 14 6114    | Bolt front mudguard bracket mounting (5/16in UN.C. x 3/4in)    |         |
| 32       | 60 3242    | Grommet front mudguard fixing bolt                             |         |
| 33<br>34 | 60 3242    | Washer front mudguard bolt (333in x 750in x 048in)             |         |
|          | 14 1302    | Nut front mudguard fixing bolt (5/16in UN.F.)                  |         |
| 35       | 40 8331    | Fibre washer frame oil filter                                  |         |
| 36<br>37 | NJ 9430    | Od filter frame                                                |         |
|          | 40 8322    | Oil feed pipe                                                  |         |
| 38<br>39 | 40 8322    | Nut oil pipe union                                             |         |
|          | 68 8343    | Clump oil pipe                                                 |         |
| 40<br>41 | 83 3078    | Oil feed pipe frame to enging                                  | •       |
|          | 83 3076    | Oil return pipe engine to frame                                | •       |
| 42       | 63 3070    | Rocker feed pipe see plate 6                                   |         |
| 43       |            | Rocker feed pipe clamp see plate 6                             |         |
| -44      |            | Spring clip – rocker feed pipe to frame                        |         |
| 45       | 97 4112    | Breather pipe see plate 8                                      |         |
| 46       |            |                                                                |         |
| 47       | 82 4717    | Nut breather pipe screw .<br>Breather pipe filter see plate 8. |         |
| 48       |            |                                                                |         |
| 49       | 97 3894    |                                                                |         |
| 50       | 83 4123    | Clip breather pipe                                             |         |

:

Plate 11 - continued

## AIR FILTER - OIL PIPES - NUMBER PLATES - MUDGUARDS

| Key No.  | Spares No. |                             | Des | scriptic | on |   |   |   |   |   | Pe | r Set |
|----------|------------|-----------------------------|-----|----------|----|---|---|---|---|---|----|-------|
| <u> </u> | 83 5114    | Breather pipe short         |     |          |    |   |   |   | • |   |    | 1     |
| 52       | 83 5126    | Breather junction pipe      |     |          |    |   | • | - | · | • | •  | 1     |
| 53       | 83 3077    | Breather pipe oil reservoir |     | •        | •  | • | • | · | • | • | •  | 1     |

:

Plate 12

## FRONT FORKS

| Key Nu.  | Spares No. | Description Per Se                                       |
|----------|------------|----------------------------------------------------------|
|          | 97 4512    | Front fork complete                                      |
|          | 97 4258    | Nut top cap . 2                                          |
| 2        | 14 0236    | Pinch bolt top yoke (3/8in UN.F. x 2 1/4in)              |
| 1        | 97 4317    | Nut steering stem adjuster                               |
| 4        | 14 6219    | Bolt handlebar clamp (5/16in UN.C. x 1 1/2in)            |
| 5        | 83 3549    | Washer bandlebar clamp (330in x 580in x 047in)           |
| 6        | 97 0722    | Handlebar clamp 2                                        |
| ,        | 97 4371    | Ton voke                                                 |
|          | 14 1303    | Nut top voke pinch bolt (3/8in UN.F.)                    |
| 9        | 70 8084    | Washer top voke pinch bolt (280in x 750in x 064in)       |
| 10       | 97 4028    | Dust cover steering head                                 |
| 11       | 97 4031    | Typer roller bearing steering head (Timken LM11949L)     |
| 12       | 83 2007    | Abutment ring steering head bearing                      |
| 13       | 97 - 4319  | Steering stem                                            |
| 13       | 14 1203    | Nut bottom voke ninch bolt (3/8in UN.F.)                 |
| 15       | 70 8084    | Washer bottom yoke pinch bolt (280in x 750in x 064in)    |
| 15       | 97 4479    | Retainer assembly brake cable.                           |
| 10       | 97 4513    | Bottom yoke                                              |
| 18       | 14 0239    | Bottom yoke pinch bolt (3/8in UN.F. x 3in)               |
| 19       | 14 0237    | Locknut steering stem (3/4in UN.C.)                      |
| 20       | 97 4004    | Washer damper tube (Dowty)                               |
| 20       | 97 4076    | Stanchion and plug complete                              |
| 22       | 97 4078    | Pasoil spring                                            |
| 23       | 97 4007    | Downer tube complete                                     |
| 24       | 97 4010    | Washer damper                                            |
| 24       | 97 4010    | "O" ring damper valve                                    |
|          | 97 4003    | Valve damper                                             |
| 26<br>27 | 97 4020    | Nut damper valve                                         |
| 28       | 97 3894    | Drain screw outer member                                 |
| 28<br>29 | 97 3893    | Elbra wacher drain screw                                 |
| 30       | 14 -0302   | Nut fork end cap (5/16in UN.F.)                          |
| 31       | 60 2428    | Spring washer - fork end cap ('344in x '600in x '064in). |
| 31       | 97 - 3947  | Fork end cap                                             |
| 33       | 14 1019    | Allen screw – damper tube (5/16in UN.F. x 7/8in)         |
| 33       | 21 - 2102  | Stud – fork end cap (5/16in UN.F./UN.C. x 1 7/8in)       |
| 35       | 97 4032    | Outer member complete - right                            |
| 35       | 97 4032    | Outer member complete - left                             |
| 30<br>36 | 97 4001    | Oil seal outer member                                    |
| 30<br>37 | 97 4001    | Scraper sleeve - outer member                            |
| 37       | 97 - 4455  | Fork stanchion                                           |
| 39       | 97 4011    | Main spring                                              |
| 39<br>40 | 97-4011    | Washer top cap nut                                       |

Plate 13

## FRONT WHEEL

| Key No | Spares No. | Description                                                                    |    | Per Set  |
|--------|------------|--------------------------------------------------------------------------------|----|----------|
|        | 37 4186    | Front wheel, less brake                                                        |    | . 1      |
|        | 37 4185    | Front wheel, with brake                                                        |    | . 1      |
| 1      | 27 6810    | Spoke nipple                                                                   | •  | . 40     |
| 2      | 37 4151    | Wheel rim (WM1 x 21)                                                           |    | . 1      |
| 3      | 37 3584    | Security bolt                                                                  | •  | . 1      |
| 4      | 37 3796    | Wheel spindle                                                                  | •  |          |
| 5      | 60 2632    | Circlip grease retainer, right                                                 | •  | . 1      |
| 6      | 37 - 3797  | Grass retainer , right                                                         | •  | . 1      |
| 7      | 37 0653    | Bearing (Hoffmann 120)                                                         | •  |          |
| 8      | 37 - 3759  | Lock ring bearing, right .<br>Locknut anchor strap, at fork leg (7/16in UN.F.) | ·  | . 1      |
| 9      | 14 1304    | Locknut - anchor strap, at fork leg (7/16in UN.F.)                             |    | . 1      |
| 10     | 60 2332    | Washer anchor strap, at fork leg ('458in x '875in x '048in)                    | •  |          |
| ii -   | 14 0134    | Bolt - anchor strap, at fork leg (7/16in UN.F. x 1 1/4in)                      | •  |          |
| 12     | 83 2660    | Anchor strap                                                                   | •  | . 1      |
| 13     | 14 1304    | Locknut - anchor strap, at brake plate (7/16in UN.F.)                          | •  |          |
| 14     | 60 2332    | Washer - nut, anchor strap, at brake plate (458in x 875in x 048in)             | •  | . 1      |
| 15     | 21 2063    | Stud – anchor strap, at brake plate                                            | •  |          |
| 16     | 14 1303    | Locknut - brake lever (3/8in UN F)                                             | ·  | . 1      |
| 17     | 60 2331    | Washer – nut, brake lever (395in x 750in x 048in)                              | •  | . 1      |
| 18     | 37 3694    | Brake lever                                                                    | •  | . 1      |
| 19     | 14 1303    | Locknut - fulcrum pin (3/8in UN.F.) .                                          | •  | . 1      |
| 20     | 60 2683    | Split pin – brake cable pivot                                                  | ·  | . 1      |
| 21     | 42 5836    | Pivot pin – front brake cable                                                  | •  | . 1      |
| 22     | 60 2331    | Washer nut, fulcrum pin (395in x 750in x 048in)                                |    | . 1      |
| 23     | 37 2058    | Locknut – brake anchor plate                                                   | •  | . 1      |
| 24     | 37 3704    | Brake anchor plate                                                             |    | . 1      |
| 25     | 37 3799    | Brake cam                                                                      | ۰. | . 1      |
| 26     | 37 3798    | Fulcrum pin                                                                    |    | . 1      |
| 27     | 37 3804    | Brake shoe complete                                                            |    |          |
| 28     | 37 2328    | Spring – brake shoe return                                                     | •  | . 2      |
| 29     | 19 7707    | Lining brake shoe                                                              |    |          |
| 30     | 29 5853    | Rivet - brake shoe lining                                                      |    |          |
| 31     | 37 4187    | Hub complete with spindle and bearings                                         |    | . 1      |
| 32     | 37 1481    | Grease retainer - left, inner                                                  |    |          |
| 33     | 37 0653    | Bearing (Hoffmann 120)                                                         |    | . I      |
| 34     | 37 1237    | Grease retainer left, outer                                                    |    |          |
| 35     | 57 0280    | Circlip - grease retainer, left                                                |    |          |
| 36     | 37 4154    | Spoke - left                                                                   |    |          |
| 37     | 37 4131    | Spoke outer, right                                                             |    | . 10     |
| 38     | 37 4152    | Spoke outer, right<br>Spoke - inner, right                                     |    |          |
| 19     | 37 3969    | Balance weight short                                                           |    |          |
| 19     | 37 - 3970  | Balance weight long                                                            |    | . as ree |