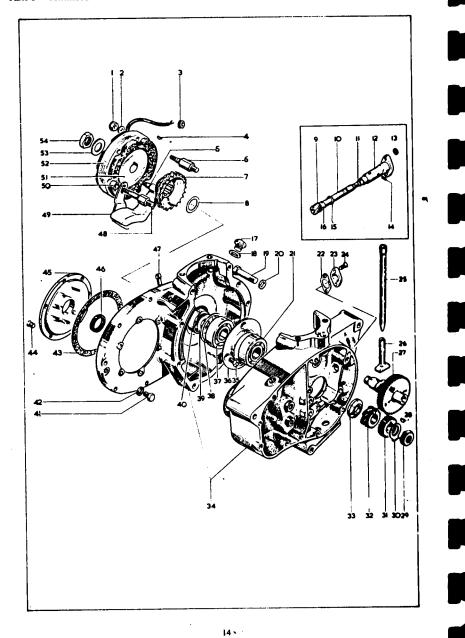

\*See page 6 for piston details

Plate 2

.

п

CRANKCASE

| Key No. | Spares No.            | Description                                                                            | Per Set  |
|---------|-----------------------|----------------------------------------------------------------------------------------|----------|
| 1       | 14 1901               | Nut stator fixing (1/4ia UN.F.)                                                        | . 3      |
| 2       | 70 8072               | Washer stator fixing (255in x 500in x 048in) .                                         | . 3      |
| 3       | 70 8148               | Grommet alternator lead                                                                | . 1      |
| 4       | 70 8144               | Key alternator rotor                                                                   | . 1      |
| 5       | 21 - 1896             | Stud stator fixing, bottom                                                             | . I      |
| 6       | 21 - 1895             | Stud stator fixing, front                                                              | . 1      |
| 7       | 71 1634               | Engine sprocket 28 teeth                                                               | . 1      |
| 8       | 71-1630               | Shim (015in) engine sprocket                                                           | . as req |
| 8       | 71-1629               | Shim (@30in) engine sprocket                                                           | . as req |
|         | 71-3231*              | Tachometer drive assembly complete                                                     | . 1      |
| 9       | 709382                | Gear tachometer drive shaft                                                            | . 1      |
| 10      | 713233                | Tachometer drive shaft                                                                 | . 1      |
| 11      | 70 9430               | "O" ring drive shaft                                                                   | . 1      |
| 12      | 71-3232               | Housing tachometer drive shaft { Optional                                              | . 1      |
| 13      | 70 8256               | Sealing washer drive shaft                                                             | . 1      |
| 14      | 70 9431               | Pin drive shaft locating                                                               | . 1      |
| 15      | 70 9383               | Thrust washer drive shaft                                                              | . 1      |
| 16      | 70 9429               | Pin - drive gear retaining                                                             | . 1      |
| 17      | 21-1872               | Pin - drive gear retaining /                                                           | . 1      |
| 18      | 70-8896               | Washer - timing aperture plug                                                          | . 1      |
| 19      | 14-6219               | Bolt crankcase (5/16in UN.C. x 1 1/2in)                                                | . 3      |
| 20      | 70 8088               | Washer crankcase bolt (317in x 625in x 064in)                                          | . 3      |
| 21      | 70 9974               | Bearing – roller, right (Hoffmann R325L)                                               |          |
| 22      | 71-1422               | Gasket - tachometer drive                                                              |          |
| 23      | 70-9384               | Plate tachometer drive cover                                                           | . 1      |
| 24      | 57 - 1150             | Screw tachometer drive (2B.A. x 27/64in countersunk)                                   | . 2      |
| 25      | 713657                | Push rod inlet and exhaust                                                             | . 2      |
| 26      | 71-2513               | Tappet inlet and exhaust                                                               | . 2      |
| 27      | 71 1680               | Camshaft complete                                                                      | . 1      |
| 28      | 70 - 1580             | Key crankshaft pinion                                                                  |          |
| 29      | 21 - 2039             | Nut crankshaft, right (5/8in UN.F.)                                                    | . 1      |
| 30      | 708043                | Lockwasher - crankshaft nut                                                            | . 1      |
| 31      | 70-8043<br>70-8040    | Pinion crankshaft                                                                      |          |
| 32      | 70-8040               |                                                                                        | . 1      |
| 33      | 70 - 8041             | • •                                                                                    | . 1      |
|         |                       |                                                                                        | • -      |
| 34      | †71 <u>18</u> 70      | Crankcase complete with fixed fittings                                                 |          |
| 35      | 14 - 6502             | Screw – bearing retaining ring (1/4in UN.C. x 1/2in)                                   | . 4      |
| 36      | 71-2649               | Retaining ring – left, crankcase bearing                                               | . 1      |
| 37      | 70-9974               | Bearing – roller, left, inner (Hoffmann R325L)                                         | . 1      |
| 38      | <del>71-265</del> 0-> | Distance piece – left, crankcase bearings, outer races $f_{i} = f_{i} = f_{i} = f_{i}$ | . 1      |
| 39      | 711631                | Distance piece - left, crankcase bearings, inner races                                 | . 1      |
| 40      | 37-2363               | Bearing – ball, left, outer (Hoffmann LS9)                                             | . 1      |
| 41      | 14 6102               | Bolt - chain oiler blanking (1/4in UN.C. x 5/8in)                                      | . 1      |
| 42      | 70 8180               | Fibre washer chain oiler blanking                                                      | . 1      |
| 43      | 71-1419               | Gasket primary chaincase backplate                                                     | . 1      |
| 44      | 703821                | Screw primary chaincase backplate (2B.A. x 5-16in)                                     | . 6      |
| 45      | 70 - 3789             | Backplate primary chaincase                                                            | . 1      |
| 46      | 70- 3833              | Oil seal primary chaincase backplate                                                   | . 1      |
| 47      | 70-8147               | Clip alternator lead                                                                   | . 1      |
| 48      | 21 1894               | Stud stator fixing, rear                                                               | 1        |

\* See page 5 for tachometer kit complete †Crankcase halves not supplied separately.

1

.

## Plate 3 - continued

## CRANKCASE

| Key No. | Spares No. | Description                                  |   |    |     |     |   | Per | set |
|---------|------------|----------------------------------------------|---|----|-----|-----|---|-----|-----|
| 49      | 768184     | Primary chain tensioner                      |   | ۰. |     | • * |   |     | 1   |
| 50      | 70-8143    | Distance piece generator (470in)             |   |    |     |     |   |     | 3   |
| 50      | 71-2923    | Distance piece - chain tensioner ('62in)     |   |    |     |     | • | •   | 1   |
| 51      | 19-8019    | Alternator rotor (Lucas 5421 3901) > .       |   | •  | •   | •   | • | •   | 11  |
| 52      | 19-1286    | Alternator stator (Lucas 47230)              |   |    | •   | •   |   | •   | 1   |
| 53      | 711731     | Lockwasher – rotor fixing                    |   |    | · • | •   | • | •   | 1   |
| 54      | 21-2066    | Nut - rotor fixing (5/8in UN.F.)             |   |    |     | ·   | • |     | 1   |
|         | 60-3921**  | Bolt - Tachometer drive fixing               |   |    |     | •   |   | •   | 2   |
|         | 60-2426**  | Spring Washer - Tachometer drive fixing boli | L |    |     | •   |   |     | 2   |