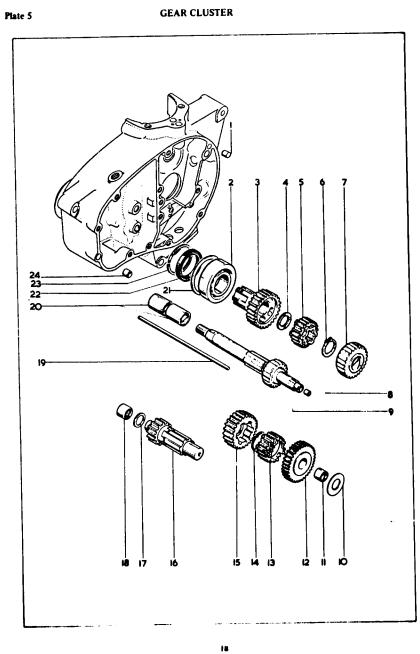

Plate 5

GEAR CLUSTER

| Key No. | Spares No. | Description Per S                                                                                                                                                                                                                                                                                                                                                                                                                                                                                                                                                                                                                                                                                                                                                                                                                                                                                                                                                                                                                                                                                                                                                                                                                                                                                                                                                                                                                                                                                                                                                                                                                                                                                                                                                                                                                                                                                                                                                                                                                                                                                                              | set . |
|---------|------------|--------------------------------------------------------------------------------------------------------------------------------------------------------------------------------------------------------------------------------------------------------------------------------------------------------------------------------------------------------------------------------------------------------------------------------------------------------------------------------------------------------------------------------------------------------------------------------------------------------------------------------------------------------------------------------------------------------------------------------------------------------------------------------------------------------------------------------------------------------------------------------------------------------------------------------------------------------------------------------------------------------------------------------------------------------------------------------------------------------------------------------------------------------------------------------------------------------------------------------------------------------------------------------------------------------------------------------------------------------------------------------------------------------------------------------------------------------------------------------------------------------------------------------------------------------------------------------------------------------------------------------------------------------------------------------------------------------------------------------------------------------------------------------------------------------------------------------------------------------------------------------------------------------------------------------------------------------------------------------------------------------------------------------------------------------------------------------------------------------------------------------|-------|
| 1       | 70 8011    | Dowel inner cover locating, front                                                                                                                                                                                                                                                                                                                                                                                                                                                                                                                                                                                                                                                                                                                                                                                                                                                                                                                                                                                                                                                                                                                                                                                                                                                                                                                                                                                                                                                                                                                                                                                                                                                                                                                                                                                                                                                                                                                                                                                                                                                                                              | 2     |
| 2       | 70 8014    | Bearing gearbox mainshaft, left (Hoffmann 130)                                                                                                                                                                                                                                                                                                                                                                                                                                                                                                                                                                                                                                                                                                                                                                                                                                                                                                                                                                                                                                                                                                                                                                                                                                                                                                                                                                                                                                                                                                                                                                                                                                                                                                                                                                                                                                                                                                                                                                                                                                                                                 | 1     |
| 3       | 57 3872    |                                                                                                                                                                                                                                                                                                                                                                                                                                                                                                                                                                                                                                                                                                                                                                                                                                                                                                                                                                                                                                                                                                                                                                                                                                                                                                                                                                                                                                                                                                                                                                                                                                                                                                                                                                                                                                                                                                                                                                                                                                                                                                                                | 1     |
| 4       | 57 - 2678  | Intust washer ( usoni usoni).                                                                                                                                                                                                                                                                                                                                                                                                                                                                                                                                                                                                                                                                                                                                                                                                                                                                                                                                                                                                                                                                                                                                                                                                                                                                                                                                                                                                                                                                                                                                                                                                                                                                                                                                                                                                                                                                                                                                                                                                                                                                                                  | reqd. |
| 4       | 57 2679    | Initial Washer ( Opening Construction of the c | regd. |
| 4       | 57 2680    | Thrust washer (103in 104in)                                                                                                                                                                                                                                                                                                                                                                                                                                                                                                                                                                                                                                                                                                                                                                                                                                                                                                                                                                                                                                                                                                                                                                                                                                                                                                                                                                                                                                                                                                                                                                                                                                                                                                                                                                                                                                                                                                                                                                                                                                                                                                    | reyd. |
| 5       | 57 3876    | Gear mainshaft second (21 teeth)                                                                                                                                                                                                                                                                                                                                                                                                                                                                                                                                                                                                                                                                                                                                                                                                                                                                                                                                                                                                                                                                                                                                                                                                                                                                                                                                                                                                                                                                                                                                                                                                                                                                                                                                                                                                                                                                                                                                                                                                                                                                                               | 1     |
| 6       | 57 2669    | Circlip mainshaft third gear                                                                                                                                                                                                                                                                                                                                                                                                                                                                                                                                                                                                                                                                                                                                                                                                                                                                                                                                                                                                                                                                                                                                                                                                                                                                                                                                                                                                                                                                                                                                                                                                                                                                                                                                                                                                                                                                                                                                                                                                                                                                                                   | 1     |
| 7       | 57 -4665   | Gear mainshaft third (24 teeth)                                                                                                                                                                                                                                                                                                                                                                                                                                                                                                                                                                                                                                                                                                                                                                                                                                                                                                                                                                                                                                                                                                                                                                                                                                                                                                                                                                                                                                                                                                                                                                                                                                                                                                                                                                                                                                                                                                                                                                                                                                                                                                | 1     |
| 8       | 57 1391    | Bush mainshaft, clutch pushrod                                                                                                                                                                                                                                                                                                                                                                                                                                                                                                                                                                                                                                                                                                                                                                                                                                                                                                                                                                                                                                                                                                                                                                                                                                                                                                                                                                                                                                                                                                                                                                                                                                                                                                                                                                                                                                                                                                                                                                                                                                                                                                 | 1     |
| 9       | 57 -4682   | Mainshaft (complete with 18T gear)                                                                                                                                                                                                                                                                                                                                                                                                                                                                                                                                                                                                                                                                                                                                                                                                                                                                                                                                                                                                                                                                                                                                                                                                                                                                                                                                                                                                                                                                                                                                                                                                                                                                                                                                                                                                                                                                                                                                                                                                                                                                                             | 1     |
| 10      | 57 2670    | Shim - layshaft first gear                                                                                                                                                                                                                                                                                                                                                                                                                                                                                                                                                                                                                                                                                                                                                                                                                                                                                                                                                                                                                                                                                                                                                                                                                                                                                                                                                                                                                                                                                                                                                                                                                                                                                                                                                                                                                                                                                                                                                                                                                                                                                                     | 1     |
| 11      | 57 2752    | Bush layshaft first gear                                                                                                                                                                                                                                                                                                                                                                                                                                                                                                                                                                                                                                                                                                                                                                                                                                                                                                                                                                                                                                                                                                                                                                                                                                                                                                                                                                                                                                                                                                                                                                                                                                                                                                                                                                                                                                                                                                                                                                                                                                                                                                       | 1     |
| 12      | 41-3073    | Gear layshaft first (25 teeth)                                                                                                                                                                                                                                                                                                                                                                                                                                                                                                                                                                                                                                                                                                                                                                                                                                                                                                                                                                                                                                                                                                                                                                                                                                                                                                                                                                                                                                                                                                                                                                                                                                                                                                                                                                                                                                                                                                                                                                                                                                                                                                 | 1     |
| 13      | 57-3877    | Gear layshaft third (19 teeth)                                                                                                                                                                                                                                                                                                                                                                                                                                                                                                                                                                                                                                                                                                                                                                                                                                                                                                                                                                                                                                                                                                                                                                                                                                                                                                                                                                                                                                                                                                                                                                                                                                                                                                                                                                                                                                                                                                                                                                                                                                                                                                 | 1     |
| 14      | 57 2669    | Circlip – layshaft second gear                                                                                                                                                                                                                                                                                                                                                                                                                                                                                                                                                                                                                                                                                                                                                                                                                                                                                                                                                                                                                                                                                                                                                                                                                                                                                                                                                                                                                                                                                                                                                                                                                                                                                                                                                                                                                                                                                                                                                                                                                                                                                                 | 1     |
| 15      | 57 - 2668  | Gear layshaft second (22 teeth)                                                                                                                                                                                                                                                                                                                                                                                                                                                                                                                                                                                                                                                                                                                                                                                                                                                                                                                                                                                                                                                                                                                                                                                                                                                                                                                                                                                                                                                                                                                                                                                                                                                                                                                                                                                                                                                                                                                                                                                                                                                                                                | 1     |
| 16      | 572667     | Layshaft with top gear (14 teeth)                                                                                                                                                                                                                                                                                                                                                                                                                                                                                                                                                                                                                                                                                                                                                                                                                                                                                                                                                                                                                                                                                                                                                                                                                                                                                                                                                                                                                                                                                                                                                                                                                                                                                                                                                                                                                                                                                                                                                                                                                                                                                              | 1     |
| 17      | 57 - 2671  |                                                                                                                                                                                                                                                                                                                                                                                                                                                                                                                                                                                                                                                                                                                                                                                                                                                                                                                                                                                                                                                                                                                                                                                                                                                                                                                                                                                                                                                                                                                                                                                                                                                                                                                                                                                                                                                                                                                                                                                                                                                                                                                                | reqd  |
| 17      | 572672     | Thrust washer (1078in080in)                                                                                                                                                                                                                                                                                                                                                                                                                                                                                                                                                                                                                                                                                                                                                                                                                                                                                                                                                                                                                                                                                                                                                                                                                                                                                                                                                                                                                                                                                                                                                                                                                                                                                                                                                                                                                                                                                                                                                                                                                                                                                                    | regd  |
| 18      | 70 - 8005  | Bearing – needle roller, layshaft (Torrington B108)                                                                                                                                                                                                                                                                                                                                                                                                                                                                                                                                                                                                                                                                                                                                                                                                                                                                                                                                                                                                                                                                                                                                                                                                                                                                                                                                                                                                                                                                                                                                                                                                                                                                                                                                                                                                                                                                                                                                                                                                                                                                            | 1     |
| 19      | 57-2733    | Clutch push rod                                                                                                                                                                                                                                                                                                                                                                                                                                                                                                                                                                                                                                                                                                                                                                                                                                                                                                                                                                                                                                                                                                                                                                                                                                                                                                                                                                                                                                                                                                                                                                                                                                                                                                                                                                                                                                                                                                                                                                                                                                                                                                                | 1     |
| 20      | 57 - 2753  | Bush mainshaft top gear                                                                                                                                                                                                                                                                                                                                                                                                                                                                                                                                                                                                                                                                                                                                                                                                                                                                                                                                                                                                                                                                                                                                                                                                                                                                                                                                                                                                                                                                                                                                                                                                                                                                                                                                                                                                                                                                                                                                                                                                                                                                                                        | ı     |
| 21      | 71-1271    | Shield left gearbox bearing                                                                                                                                                                                                                                                                                                                                                                                                                                                                                                                                                                                                                                                                                                                                                                                                                                                                                                                                                                                                                                                                                                                                                                                                                                                                                                                                                                                                                                                                                                                                                                                                                                                                                                                                                                                                                                                                                                                                                                                                                                                                                                    | 1     |
| 22      | 70-8015    | Oil Seal - gearbox                                                                                                                                                                                                                                                                                                                                                                                                                                                                                                                                                                                                                                                                                                                                                                                                                                                                                                                                                                                                                                                                                                                                                                                                                                                                                                                                                                                                                                                                                                                                                                                                                                                                                                                                                                                                                                                                                                                                                                                                                                                                                                             | 1     |
| 23      | 70 6026    | Circlip – gearbox oil seal                                                                                                                                                                                                                                                                                                                                                                                                                                                                                                                                                                                                                                                                                                                                                                                                                                                                                                                                                                                                                                                                                                                                                                                                                                                                                                                                                                                                                                                                                                                                                                                                                                                                                                                                                                                                                                                                                                                                                                                                                                                                                                     | 1     |
| 24      | 71 2547    | Dowel inner cover locating, rear                                                                                                                                                                                                                                                                                                                                                                                                                                                                                                                                                                                                                                                                                                                                                                                                                                                                                                                                                                                                                                                                                                                                                                                                                                                                                                                                                                                                                                                                                                                                                                                                                                                                                                                                                                                                                                                                                                                                                                                                                                                                                               | 1     |

.

19

,

GEARCHANGE MECHANISM

20

GEARCHANGE MECHANISM

| Key No. | Spares No. | Description                                                    |   | Per Se |
|---------|------------|----------------------------------------------------------------|---|--------|
| i       | 70 8009    | Dowel crankcase locating                                       |   | 1      |
| 2       | 70 9737    | Joint washer pressure release valve                            | • | i i    |
| 3       | 71 3684    | Pressure release valve complete                                |   | i      |
| 4       | 57 1249    | Spring plate                                                   |   |        |
| 5       | 57-2691    | Spring camplate locating                                       | ÷ | . 1    |
| 6       | 57-1180    | Lockplate – camplate spring                                    |   | . 1    |
| 7       | 57 1076    | Screw camplate spring (2B.A. x 3/8in)                          |   | . 2    |
| 8       | 57 - 3850  | Camplate gearchange                                            |   | . 1    |
| 9       | 57-2105    | Plunger gearchange quadrant .                                  |   | . 2    |
| 10      | 57 2435    | Screw plunger retaining plate (SB.A. x 5/16in)                 |   | . 1    |
| 11      | 57-2107    | Retaining plate quadrant plungers                              |   | . 1    |
| 12      | 57-2692    | Gearchange quadrant complete                                   |   | . 1    |
| 13      | 57 1277    | Rivet plunger spring                                           |   | . 2    |
| 14      | 57 2106    | Plunger spring                                                 |   | . 1    |
| 15      | 57-1109    | Gearchange return spring                                       |   | . 1    |
| 16      | 57 - 4454  | Anchor bolt – return spring                                    |   | . 1    |
| 17      | 14 1302    | Locknut – footchange return spring anchor (5/16in UN.F.)       |   | . 1    |
| 18      | 60 2428    | Washer – return spring anchor                                  |   | . 1    |
| 19      | 60-2724    | Split pin - camplate spindle locating (3/32in x 1in)           |   |        |
| 20      | 574048     | Spindle – camplate                                             |   | . 1    |
| 21      | 57-2688    | Spindle – selector forks                                       |   | . 1    |
| 22      | 57 2689    | Selector fork - layshaft                                       |   | .      |
| 23      | 57 -4603   | Selector fork - mainshaft                                      |   | .      |
| 24      | 21-2117    | Nut oil feed and return pipes .                                |   |        |
| 25      | 71 - 2656  | Oil return pipe                                                |   |        |
| 26      | 70 8111    | Clamp rocker feed pipe                                         |   |        |
| 27      | 70 8106    | Rocker oil feed pipe                                           |   |        |
| 28      | 71-2658    | Oil feed pipe                                                  |   | . 1    |
|         | 71-1003**  | Washer - oil feed and return pipes nut (385in x 625in x 048in) |   | . :    |

21

\*\*Not illustrated

Plate 6

:

.

Piate 7

## KICKSTART – GEARCHANGE

| Key No. | Spares No. | Description                                                                                                |     | Per Set |
|---------|------------|------------------------------------------------------------------------------------------------------------|-----|---------|
| 1       | 708162     | Plug – mainshaft oil feed                                                                                  |     |         |
| 2       | 70-8157    | Circlip – crankshaft oil seal                                                                              |     | . 1     |
| 3       | 70-8154    | Oli scal - Clankshart                                                                                      | •   | . 1     |
| 4       | 70-8158    | "O" ring inner cover                                                                                       | •   | . 1     |
| 5       | 57-1026    | Breather pipe – inner cover                                                                                | •   | . 1     |
| 6       | 70-8150    | Bush – camshaft, at inner cover                                                                            | •   | . 1     |
| 7       | 70-3172    | Peg - camshaft bush locating                                                                               | •   | . 1     |
| 8       | 146610     | Screw – inner cover to crankcase (1/4in UN.C. x 1 1/2in) .                                                 | •   | . 4     |
| 9       | 70-8153    | Oil seal – camshaft                                                                                        | •   | . 1     |
| 10      | 709526     | Sealing plug                                                                                               | •   | . 1     |
| 11      | 60-2364    | Ball - non-return valve (1/4in)                                                                            |     | . 1     |
| 12      | 40-0385    | Spring – non-return valve                                                                                  |     | . 1     |
| 13      | 21-2044    | Plug – non-return valve                                                                                    |     | . 1     |
| 14      | 14-6606    | Screw – inner cover, bottom (1/4in UN.C. x 3/4in)                                                          |     | . 2     |
| 15      | 57-4339    | Kickstart ratchet                                                                                          |     | . 1     |
| 16      | 57-4343    | Lockwasher – kickstart ratchet nut                                                                         |     | . 1     |
| 17      | 57-2686    | Nut - kickstart ratchet                                                                                    |     | . 1     |
| 18      | 19-1947    | Nut – kickstart ratchet<br>Auto-advance unit – 15° range (Lucas 54425655).<br>Contact set (Lucas 60600271) |     | . 1     |
| 19      | 19-1948    | Contact set (1 ucas 60600271)                                                                              |     | . 1     |
| 20      | 70-8164    | Washer – contact breaker plate fixing (182in x 375in x 064in)                                              |     | . 2     |
| 20      | 70-0104    | Pillar bolt – contact breaker plate fixing                                                                 |     | . 2     |
|         | 71-8163    | Washer – auto-advance unit fixing                                                                          |     | . 1     |
| 22      | 14-0208    | Bolt – auto-advance unit fixing (1/4in UN.F. x 2 1/4in).                                                   |     | . 1     |
| 23      |            | Contact breaker plate complete (Lucas 55425458)                                                            | •   | 1       |
| 24 ·    | 19-1949    | Cover – contact breaker complete                                                                           | •   | 1       |
| 25      | 70-8737    | Fibre washer – contact breaker complete                                                                    | •   | 2       |
| 26      | 97-0430    | Screw – contact breaker cover 1                                                                            | ·   | 2       |
| 27      | 70-7354    | Screw - contact breaker cover fixing (2B.A. x 1 1/2m)                                                      | •   | . 1     |
| 28      | 57-1164    | Gearchange pedal                                                                                           | • • | . 1     |
| 29      | 57-2648    | Rubber – gearchange pedal                                                                                  | ·   | . 1     |
| 30      | 21-5403    | Bolt – gearchange pedal (1/4in B.S.C. x 3/4in)                                                             | ·   | i       |
| 31      | 57-4556    | Kickstart lever complete                                                                                   | •   |         |
| 31      | 57-4555    | Crank only - kickstart lever                                                                               | •   | . 1     |
| 32      | 57–4357    | Cotter - kickstart lever                                                                                   | ·   | . 1     |
| 33      | 60-2320    | Washer – kickstart lever cotter (270in x 562in x 056in)                                                    | ·   |         |
| 34      | 14-1301    | Nut - kickstart lever cotter (1/4in UN.F.)                                                                 | ·   | . 1     |
| 35      | 71-1423    | Gasket - contact breaker cover .                                                                           | ·   | . 1     |
| . 36    | 708169     | Screw – outer cover (2B.A. x 5/8in)                                                                        | ·   |         |
| 37      | 146611     | Screw – outer cover (1/4in UN.C. x 1 3/4in)                                                                | ·   | . 1     |
| 38      | 572641     | Oil seal – kickstart spindle                                                                               | ·   | . 1     |
| 39      | 14-6612    | Screw – outer cover (1/4in UN.C. x 2in)                                                                    | •   | . 1     |
| 40      | 14-6614    | Screw – outer cover (1/4in UN.Ç. x 2 1/2in)                                                                | •   | . 1     |
| 41      | 57-2330    | Rubber – kickstart lever pedal                                                                             | ٠   | . 1     |
| 42      | 57-1272    | Folding pedal - kickstart lever                                                                            |     | . 1     |
| 43      | 21-0541    | Bolt – kickstart folding pedal                                                                             |     | . 1     |
| 44      | 57-1167    | Spring – kickstart folding pedal                                                                           |     | . 1     |
| 45      | 60-2364    | Ball – kickstart folding pedal (1/4in)                                                                     |     | . 1     |
| 46      | 14-6610    | Screw – outer cover (1/4in UN.C. x 1 1/2in)                                                                |     | . 1     |
| 47      | 14 6606    | Screw – outer cover (1/4 UN.C. x 3/4in)                                                                    | -   | . 1     |
| 48      | 57-4559    | Bush – kickstart spindle                                                                                   |     | . 1     |
| 49      | 57-4338    | Spring – kickstart lever return                                                                            |     | . 1     |
| 50      | 57-2658    | Circlip – kickstart quadrant stop locating                                                                 |     |         |

.

;

Plate 7 - continued

KICKSTART – GEARCHANGE

| Key No. | Spares No. | Descri                                  | ptio | n     |       |        |    |   | Pe | r Set |
|---------|------------|-----------------------------------------|------|-------|-------|--------|----|---|----|-------|
| 51      | 57 - 4342  | Stop kickstart quadrant .               |      |       |       |        |    |   |    | 1     |
| 52      | 57 4639    | Kickstart spindle and quadrant assembly | У    |       |       |        |    |   |    | 1     |
| 53      | 70 8005    | Bearing layshaft, kickstart spindle (T  |      |       |       |        |    | - |    | 1     |
| 54      | 57 2750    | Clutch lever                            |      | -     |       |        |    |   |    | 1     |
| 55      | 57-2700    | Pinion clutch operating lever .         |      |       |       |        |    |   |    | I     |
| 56      | 713276     | Outer timing cover complete             | -    |       |       |        |    |   |    | 1     |
| 57      | 14 -6612   | Screw outer cover (1/4in UN.C. x 2in    | a)   |       |       | • •    |    |   |    | 2     |
| 58      | 60 3755    | Grommet contact breaker lead            |      |       |       |        |    |   |    | 1     |
| 59      | 57-2699    | Rack – clutch operating                 |      |       |       |        |    |   |    | 1     |
| 60      | 60-2363    |                                         |      |       |       |        |    |   |    | 1     |
| 61      | 57-4336    | -                                       |      |       |       |        |    |   |    | 1     |
| 62      | 57-2682    |                                         |      |       |       |        |    |   |    | 1     |
| 63      | 57 2684    | •                                       |      |       |       |        |    |   |    | 1     |
| 64      | 57-4452    |                                         |      |       |       |        |    |   |    | 1     |
| 65      | 70-8152    | Circlip – gearbox mainshaft bearing     |      |       |       |        |    |   |    | 1     |
| 66      | 70-8151    | Bearing - gearbox mainshaft, at inner   |      | r (Ho | ffman | n LS7) | ). |   |    | 1     |
| 67      | 57-3764    | Anchor - kickstart return spring        |      |       |       |        |    |   |    | 1     |
| 68      | 708010     |                                         |      |       |       |        |    |   |    | 2     |
| 69      | 21 - 1899  | Screwed plug – inner cover .            |      |       |       |        |    |   |    | 1     |
| 70      | 14 -6608   | Screw - inner cover (1/4in UN.C. x 1ii  |      |       |       |        |    |   |    | 1     |
| 71      | 71-2652    | Inner cover complete                    |      |       |       |        | ÷  |   |    | 1     |
|         | 701335**   | Washer – screwed plug, inner cover      |      | ÷     |       |        |    |   |    | 1     |

\*\*Not illustrated

Plate 8

## CLUTCH -- PRIMARY COVER

| Key No. | Spares No.         | Description Per                                                 | Sei    |
|---------|--------------------|-----------------------------------------------------------------|--------|
|         | 57 4302            | Clutch assembly complete                                        | I.     |
| 1       | 57 2166            | Inspection plug primary cover .                                 | 1      |
| 2       | 70 8782            | Washer inspection plugs                                         | 2      |
| 3       | 57 2166            | Inspection plug primary cover                                   | 1      |
| 4       | 70 8177            | Screw inspection cover (2B.A. x 1/2in)                          | 4      |
| 5       | 68 0839            | Cover timing inspection                                         | 1      |
| 6       | 71 1420            | Gasket inspection cover .                                       | I.     |
| 7       | 71-1619            | Ignition timing pointer                                         | I.     |
| 8       | 83 5115            | Breather pipe (long)                                            | I.     |
| 9       | 60 2252            | Clip breather pipe                                              | 1      |
| 10      | 71-2927            | Stub breather outlet                                            | 1      |
| 11      | 14-6610            | Screw primary cover (1/4in UN.C. x 1 1/2in)                     | 8      |
| 12      | 60-3745            | Filter - breather pipe                                          | 1      |
| 12      | 71-2932            | Primary cover complete                                          | 1      |
| 13      | 21-2153            | Screw - primary cover, at dowel holes (1/4in UN.C. x 1 39/64in) | 2      |
| 14      | 212155<br>70 -8010 | Dowel - primary cover locating .                                | 2      |
|         | 57 4019            | Pressure plate                                                  | 1      |
| 16      |                    |                                                                 | 5      |
| 17      | 57-2725            |                                                                 | 5      |
| 18      | 57 2726            |                                                                 | ī      |
| 19      | 57-2731            | Distance piece electric retaining inter                         | i      |
| 20      | 57-2732            |                                                                 | i      |
| 21      | 57 2730            |                                                                 | 1      |
| 22      | 14 0401            | 1431 Clutch push fou aujusting seren (1) the office of          | i      |
| 23      | 57 4189            | Screw clutch push rod adjuster                                  | 4      |
| 24      | 57 4121            | Cup pressure plate spring                                       | 1      |
| 25      | 21 - 1943          | Drain plug primary case                                         | 4      |
| 26      | 41 3091            | Spring pressure plate                                           | 4      |
| 27      | 41~3215            | Nut pressure plate spring adjuster                              | 1      |
| 28      | 71-1065            | Washer oil level screw                                          | 1      |
| 29      | 14 7804            | Screw oil level                                                 | 8      |
| 30      | 41-3212            | Rubber shock absorber                                           | °<br>I |
| 31      | 41 - 0660          | Primary chain endless (72 pitches)                              | -      |
| 32      | 572719             | Roller (3/16in x 3/16in)                                        | 25     |
| 33      | 71 - 1418          | Gasket primary cover                                            | 1      |
| 34      | 57 4200            | Clutch hub                                                      | 1      |
| 35      | 57 2714            | Key clutch hub                                                  | 1      |
| 36      | 57 3931            | Thrust washer                                                   | 1      |
| 37      | 57-4198            | Clutch chainwheel                                               | 1      |
| 38      | 574508             | Retaining plate inner                                           | 1      |
| 39      | 57 4531            | Clutch centre assembly                                          | 1      |
| 39      | 574511             | Clutch centre                                                   | 1      |
| 40      | 57 - 2715          | Clutch spider                                                   | 1      |
| 41      | 57-4510            | Retaining plate outer .                                         | I      |
| 42      | 57 -4507           | Rivet inner and outer retaining plates                          | 4      |

Plate 9

#### FRAME ENGINE SHIELD

| Key No. | Spares No. | Description                                                                                      |   |   | Per | Set |
|---------|------------|--------------------------------------------------------------------------------------------------|---|---|-----|-----|
|         | 83 3838    | Engine steady bracket                                                                            |   |   |     | 1   |
| 2       | 60 2330    | Washer – engine steady fixing (333in x 625in x 640m)                                             |   |   |     | 4   |
| 3       | 14 1302    | Nut engine steady fixing (5/16in UN.F.)                                                          |   |   |     | 2   |
| 3       | 83 3840    | Engine steady stay                                                                               |   |   |     | Ĩ.  |
| 5       | 14 0126    | Bolt engine steady stay fixing (3/8in UN.F. x 3/4in)                                             |   |   |     | 2   |
| 5       | 60 2331    | Washer engine steady (3/8in x 3/4in x 5/64in)                                                    |   | ÷ |     | 2   |
| 7       | 14 - 1303  | Nut engine steady (3/8in UN.F.)                                                                  |   | ÷ |     | 2   |
| 8       | 70 3751    | Washer oil filler cap                                                                            |   |   |     | 1   |
| 9       | 83 4512    | Oil filler cap and dipstick                                                                      | • | - |     | j   |
|         | 83 5108    | Frame complete                                                                                   | • | • |     | ì   |
| 10      | 83 3998    | Distance piece engine mounting front                                                             | • | • | •   | i   |
| 11      |            |                                                                                                  |   | • | ·   | i   |
| 12      | 14 1304    |                                                                                                  | • | · |     | i   |
| 13      | 60 2332    | Washer engine mounting, front (*458in x *875in x *048in)<br>Distance piece exhaust pipe mounting | • | • | •   | i   |
| 14      | 68 4925    | Distance piece exhaust pipe mounting                                                             | · | • | •   | i   |
| 15      | 60 2332    | Washer engine mounting, front (458in x 875in x 048in)                                            | • | • | •   | i   |
| 16      | 14 0252    | Bolt engine mounting, front (7/16in UN.F. x 3in)                                                 | • | • | •   | 2   |
| 17      | 14 - 1301  | Nut engine shield fixing (1/4in UN.F.)                                                           |   |   | •   | 2   |
| 18      | 21 2137    | Stud engine shield fixing (1/4in UN.F. x 57/64in)                                                | • | • | ·   | 2   |
| 19      | 60 2427    | Spring washer -engine shield fixing ('281in x '465in x '092in).                                  | • | • | •   | 2   |
| 20      | 60 2329    | Washer engine shield fixing (270m x 562in x 036in) .                                             | • | • | •   | ĩ   |
| 21      | 83 2228    | Engine shield                                                                                    | • |   | •   | 1   |
| 22      | 21 2160    | Bolt engine mounting, bottom (3/8in UN.F. x 8 3/8in)                                             | • |   | •   | 2   |
| 23      | 82 9046    | Washer engine mounting, bottom                                                                   | • | • | •   | Ĩ   |
| 24      | 21-0755    |                                                                                                  | • | • | •   |     |
| 25      | 37 2085    | Washer swinging arm pivot                                                                        | • | • | •   | 1   |
| 26      | 83 3556    | Adjuster swinging arm pivot, right                                                               | • | • | ·   | 1   |
| 27      | 14 1303    | Nut engine mounting bottom bolt (3/8in UN.F.)                                                    |   | • | ·   | 1   |
| 28      | 83 4501    | Engine mounting plate rear, right                                                                | • |   | •   | 1   |
| 29      | 83 2005    | Distance piece engine mounting, bottom                                                           |   | • | •   | 1   |
| 30      | 21 0671    | Bolt engine mounting rear (3/8in UN.F. x 3 7/8in) .                                              |   | • | •   | 1   |
| 31      | 82 9046    | Washer engine mounting, rear                                                                     |   |   |     | 2   |
| 32      | 14 0126    | Bolt engine plate mounting, rear (3/8in UN.F. x 3/4in)                                           |   |   | •   | 4   |
| 33      | 71 1003    | Washer – engine mounting plate bolt, rear (*385in x *625in x *04                                 |   |   | •   | 8   |
| 34      | 14 1303    | Nut engine mounting plate bolt, rear (3/8in UN.F.)                                               | • | · | •   | 4   |
| 35      | 83 4500    | Engine mounting plate rear, left                                                                 | • | • | •   | 1   |
| 36      | 82 9046    | Washer engine mounting, rear                                                                     |   | • |     | 2   |
| 37      | 14 1303    | Locknut engine mounting, rear (3/8in UN.F.)                                                      |   |   |     | 1   |
| 38      | 21 2015    | Oil drain plug                                                                                   | • |   |     | 3   |
| 39      | 54 8006    | Washer drain plug                                                                                |   |   |     | 1   |
| 40      | 83 3554    | Spindle assembly swinging arm                                                                    |   |   |     | 1   |

Plate 10