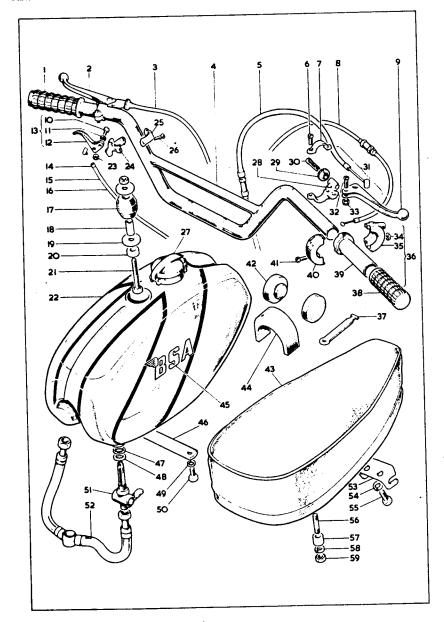

RENOLD LIMITED, WYTHENSHAWE, MANCHESTER.

|                          | PISTON C     | HART           |         |          |          | INDEX                                                                        | Page    |
|--------------------------|--------------|----------------|---------|----------|----------|------------------------------------------------------------------------------|---------|
|                          | PISTON CON   | MPLETE         |         |          |          | ASSEMBLIES COMPLETE                                                          | 5       |
|                          |              |                |         |          | Plate 1  | CYLINDER HEAD - EXHAUST PIPE                                                 | 8       |
| Compression<br>Ratio     | Standard     | + 1/2 mm.      | + 1 mm. |          | Plate 2  | CYLINDER - CRANKSHAFT - ROCKERS                                              | 10      |
| 8.5 : 1                  | 71-2745      | 71 - 2749      | 712751  |          | Plate 3  | CRANKCASE                                                                    | 12      |
|                          |              |                |         | 0        | Plate 4  | OIL PUMP - SUMP - GEARBOX SPROCKET .                                         | 16      |
|                          | PISTON RINGS | (STANDARD)     |         | <u> </u> | Plate 5  | GEAR CLUSTER                                                                 | 18      |
| COMPRESSION (2)<br>Taper | •            | SCRAPER        |         |          | Plate 6  | GEARCHANGE MECHANISM                                                         | 20      |
| 71-2152                  |              | 71-2155        |         |          | Plate 7  | KICKSTART – GEARCHANGE                                                       | 22      |
|                          |              |                |         |          | Plate 8  | CLUTCH – PRIMARY COVER                                                       | 26      |
|                          | PISTON RING  | GS (+ 1/2 mm.) |         |          | Plate 9  | FRAME – ENGINE SHIELD                                                        | 28      |
| COMPRESSION (A)          |              |                |         |          | Plate 10 | SWINGING ARM – REAR SUSPENSION – REAR BRAKE CONTROL<br>FOOTRESTS – SILENCERS | -<br>30 |
| COMPRESSION (2)<br>Taper |              | SCRAPER        |         |          | Piate 11 | AIR FILTER – OIL PIPES – NUMBER PLATES – MUDGUARDS .                         | 34      |
| 71-2153                  |              | 71-2156        |         |          | Plate 12 | FRONT FORKS                                                                  | 38      |
|                          |              |                |         |          | Plate 13 | FRONT WHEEL                                                                  | 40      |
|                          | PISTON RIN   | iGS (+ 1 mm.)  |         |          | Plate 14 | REAR WHEEL - CHAIN GUIDE.                                                    | 42      |
| COMPRESSION (2)          |              |                |         |          | Plate 15 | FUEL TANK – SEAT – CONTROLS                                                  | 44      |
| Taper                    |              | SCRAPER        |         |          | Plate 16 | ELECTRICAL EQUIPMENT AND SUNDRIES                                            | 48      |
| 71-2154                  |              | 71-2157        |         |          | Plate 17 | CARBURETTER                                                                  | 50      |
|                          |              |                |         |          |          |                                                                              |         |
|                          |              |                |         |          |          |                                                                              |         |