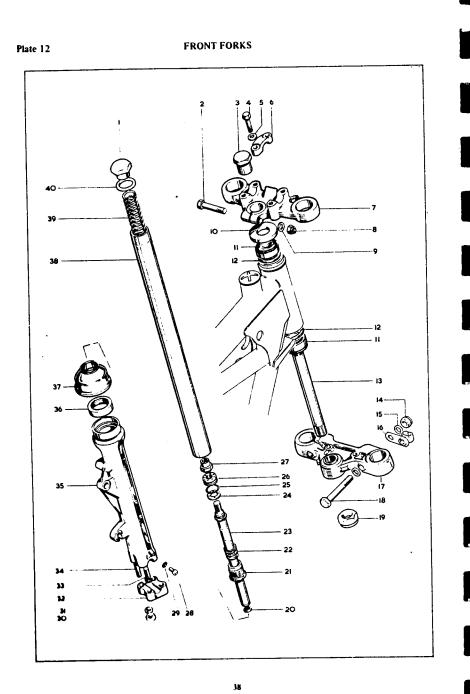

RENOLD LIMITED, WYTHENSHAWE, MANCHESTER.

|                          | PISTON C     | HART           |         |          |          | INDEX                                                                        | Page    |
|--------------------------|--------------|----------------|---------|----------|----------|------------------------------------------------------------------------------|---------|
|                          | PISTON CON   | MPLETE         |         |          |          | ASSEMBLIES COMPLETE                                                          | 5       |
|                          |              |                |         |          | Plate 1  | CYLINDER HEAD - EXHAUST PIPE                                                 | 8       |
| Compression<br>Ratio     | Standard     | + 1/2 mm.      | + 1 mm. |          | Plate 2  | CYLINDER - CRANKSHAFT - ROCKERS                                              | 10      |
| 8.5 : 1                  | 71-2745      | 71 - 2749      | 712751  |          | Plate 3  | CRANKCASE                                                                    | 12      |
|                          |              |                |         | 0        | Plate 4  | OIL PUMP - SUMP - GEARBOX SPROCKET .                                         | 16      |
|                          | PISTON RINGS | (STANDARD)     |         | <u> </u> | Plate 5  | GEAR CLUSTER                                                                 | 18      |
| COMPRESSION (2)<br>Taper | •            | SCRAPER        |         |          | Plate 6  | GEARCHANGE MECHANISM                                                         | 20      |
| 71-2152                  |              | 71-2155        |         |          | Plate 7  | KICKSTART – GEARCHANGE                                                       | 22      |
|                          |              |                |         |          | Plate 8  | CLUTCH – PRIMARY COVER                                                       | 26      |
|                          | PISTON RING  | GS (+ 1/2 mm.) |         |          | Plate 9  | FRAME – ENGINE SHIELD                                                        | 28      |
| COMPRESSION (A)          |              |                |         |          | Plate 10 | SWINGING ARM – REAR SUSPENSION – REAR BRAKE CONTROL<br>FOOTRESTS – SILENCERS | -<br>30 |
| COMPRESSION (2)<br>Taper |              | SCRAPER        |         |          | Piate 11 | AIR FILTER – OIL PIPES – NUMBER PLATES – MUDGUARDS .                         | 34      |
| 71-2153                  |              | 71-2156        |         |          | Plate 12 | FRONT FORKS                                                                  | 38      |
|                          |              |                |         |          | Plate 13 | FRONT WHEEL                                                                  | 40      |
|                          | PISTON RIN   | iGS (+ 1 mm.)  |         |          | Plate 14 | REAR WHEEL - CHAIN GUIDE.                                                    | 42      |
| COMPRESSION (2)          |              |                |         |          | Plate 15 | FUEL TANK – SEAT – CONTROLS                                                  | 44      |
| Taper                    |              | SCRAPER        |         |          | Plate 16 | ELECTRICAL EQUIPMENT AND SUNDRIES                                            | 48      |
| 71-2154                  |              | 71-2157        |         |          | Plate 17 | CARBURETTER                                                                  | 50      |
|                          |              |                |         |          |          |                                                                              |         |
|                          |              |                |         |          |          |                                                                              |         |