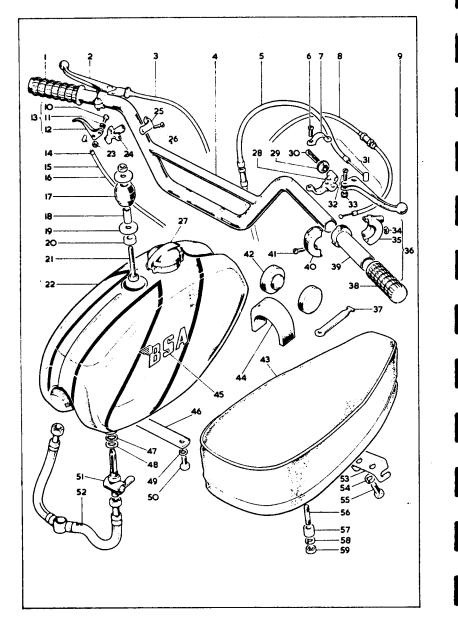

RENOLD LIMITED, WYTHENSHAWE, MANCHESTER.

|                          | PISTON C     | HART           |         |          |          | INDEX                                                                        | Page    |
|--------------------------|--------------|----------------|---------|----------|----------|------------------------------------------------------------------------------|---------|
|                          | PISTON CON   | MPLETE         |         |          |          | ASSEMBLIES COMPLETE                                                          | 5       |
|                          |              |                |         |          | Plate 1  | CYLINDER HEAD - EXHAUST PIPE                                                 | 8       |
| Compression<br>Ratio     | Standard     | + 1/2 mm.      | + 1 mm. |          | Plate 2  | CYLINDER - CRANKSHAFT - ROCKERS                                              | 10      |
| 8.5 : 1                  | 71-2745      | 71 - 2749      | 712751  |          | Plate 3  | CRANKCASE                                                                    | 12      |
|                          |              |                |         | 0        | Plate 4  | OIL PUMP - SUMP - GEARBOX SPROCKET .                                         | 16      |
|                          | PISTON RINGS | (STANDARD)     |         | <u> </u> | Plate 5  | GEAR CLUSTER                                                                 | 18      |
| COMPRESSION (2)<br>Taper | •            | SCRAPER        |         |          | Plate 6  | GEARCHANGE MECHANISM                                                         | 20      |
| 71-2152                  |              | 71-2155        |         |          | Plate 7  | KICKSTART – GEARCHANGE                                                       | 22      |
|                          |              |                |         |          | Plate 8  | CLUTCH – PRIMARY COVER                                                       | 26      |
|                          | PISTON RING  | GS (+ 1/2 mm.) |         |          | Plate 9  | FRAME – ENGINE SHIELD                                                        | 28      |
| COMPRESSION (A)          |              |                |         |          | Plate 10 | SWINGING ARM – REAR SUSPENSION – REAR BRAKE CONTROL<br>FOOTRESTS – SILENCERS | -<br>30 |
| COMPRESSION (2)<br>Taper |              | SCRAPER        |         |          | Piate 11 | AIR FILTER – OIL PIPES – NUMBER PLATES – MUDGUARDS .                         | 34      |
| 71-2153                  |              | 71-2156        |         |          | Plate 12 | FRONT FORKS                                                                  | 38      |
|                          |              |                |         |          | Plate 13 | FRONT WHEEL                                                                  | 40      |
|                          | PISTON RIN   | iGS (+ 1 mm.)  |         |          | Plate 14 | REAR WHEEL - CHAIN GUIDE.                                                    | 42      |
| COMPRESSION (2)          |              |                |         |          | Plate 15 | FUEL TANK – SEAT – CONTROLS                                                  | 44      |
| Taper                    |              | SCRAPER        |         |          | Plate 16 | ELECTRICAL EQUIPMENT AND SUNDRIES                                            | 48      |
| 71-2154                  |              | 71-2157        |         |          | Plate 17 | CARBURETTER                                                                  | 50      |
|                          |              |                |         |          |          |                                                                              |         |
|                          |              |                |         |          |          |                                                                              |         |