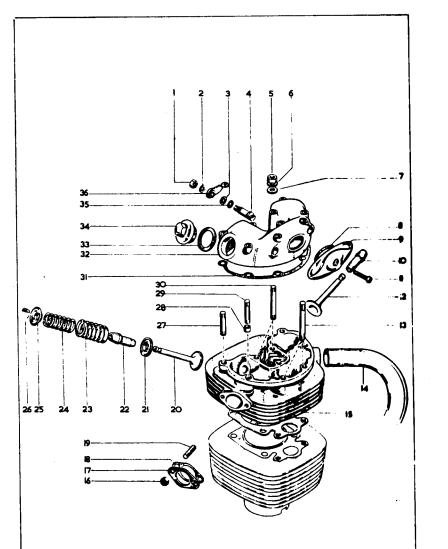

:

7

•

CYLINDER HEAD – EXHAUST PIPE

. . .

1

...

CYLINDER HEAD – EXHAUST PIPE

| av No   | Spares No. | Description                                             | Per Set |
|---------|------------|---------------------------------------------------------|---------|
| ey 110. | Spares No. |                                                         |         |
| 1       | 60 0965    | Nut valve lifter (1/4in B.S.C.)                         |         |
| 2       | 70 8072    | Washer valve lifter, (255in x 500in x 048in)            | . 1     |
| 3       | 82 8981    | Washer - valve lifter, (*328in x *505in x *048in)       | . I     |
| 4       | 40 0417    | Spindle exhaust valve lifter                            | . 1     |
| 5       | 14 0302    | Nut rocker box (5/16in U.N.F.)                          | . 7     |
| 5       | 14 0402    | Nut - rocker box, steady bracket                        | . 2     |
| 6       | 60 2428    | Spring washer rocker box nut                            | . 9     |
| 7       | 60 2330    | Washer rocker box nut (333in x 625in x 040in)           | . 9     |
| 8       | 711429     | Gasket rocker inspection cover                          | . 1     |
| 9       | 40 0208    | Cover – push rod inspection                             | . 1     |
| 10      | 71 1627    | Valve guide exhaust                                     | . 1     |
| 11      | 14 6610    | Screw push rod inspection cover (1/4in UN.C. x 1 1/2in) | . 1     |
| 12      | 71 1736    | Exhaust valve                                           | . 1     |
| 13      | 21-2135    | Stud - cylinder head (5/16in UN.C./UN.F. x 3 1/16in)    | . 3     |
| 14      | 71-3801    | Exhaust pipe, complete with bracket                     | . 1     |
| 15      | 71 - 1732  | Cylinder head with fixed fittings.                      | . 1     |
| 16      | 14-0302    | Nut carburetter fixing (5/16in UN.F.)                   | . 2     |
| 17      | 71-2592    | "Tufnol" washer - carburetter joint                     | . 1     |
| 18      | 71 2593    | Gasket - carburetter joint .                            | . 1     |
| 19      | 14 1619    | Carburetter stud (5/16in UN.C./UN.F. x 1 1/4in)         | . 2     |
| 20      | 71 - 1735  | Inlet valve                                             | . 1     |
| 21      | 680931     | Cup - valve spring, bottom                              | . 2     |
| 22      | 71-1626    | Valve guide inlet                                       | . 1     |
| 23      | 65 2494    | Valve spring outer                                      | . 2     |
| 24      | 65 2495    | Valve spring - inner                                    | . 2     |
| 25      | 71-1165    | Collar valve spring, top                                | . 2     |
| 26      | 71-1166    | Collet valve spring                                     | . 4     |
| 27      | 21 - 2133  | Stud - cylinder head (5/16in UN.F./UN.C. x 2 9/16in) .  | . 2     |
| 28      | 71 - 1989  | Dowel cylinder head studs                               | . 2     |
| 29      | 21 2134    | Stud cylinder head (5/16in UN.C./UN.F. x 2 13/16in)     | . 2     |
| 30      | 21-2092    | Stud - rocker box (5/16in UN.C./UN.F. x 3 1/4in)        | . 2     |
| 31      | 71-1623    | Gasket - rocker box                                     | . 1     |
| 32      | 71-3255    | Rockerbox                                               | . 1     |
| 33      | 97 - 3765  | "O" ring – valve inspection cap                         | . 7     |
| 34      | 71-3256    | Cap valve inspection                                    | . 2     |
| 35      | 70 8158    | Cap valve inspection                                    | . 1     |
| 36      | 71-2938    | Lever exhaust valve lifter                              | . 1     |
|         | 60 2428**  | Spring washer carburetter fixing nut                    | . 2     |
|         |            |                                                         |         |

\*\*Not illustrated.

.

Plate 1

Plate 2

.