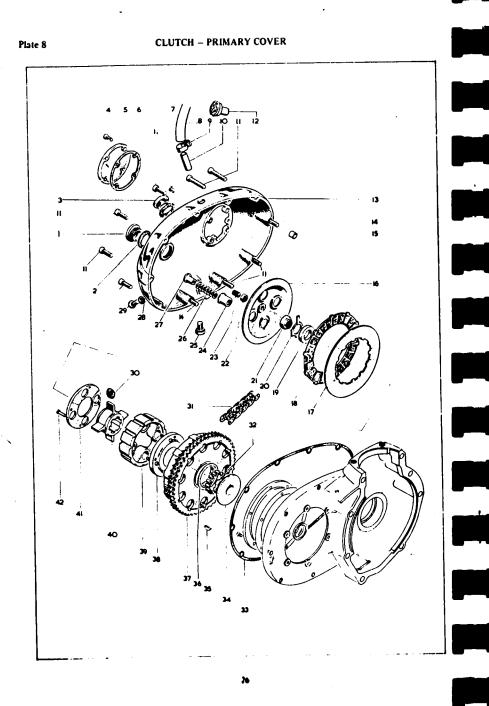

RENOLD LIMITED, WYTHENSHAWE, MANCHESTER.

|                          | PISTON C     | HART           |         |          |          | INDEX                                                                        | Page    |
|--------------------------|--------------|----------------|---------|----------|----------|------------------------------------------------------------------------------|---------|
|                          | PISTON CON   | MPLETE         |         |          |          | ASSEMBLIES COMPLETE                                                          | 5       |
|                          |              |                |         |          | Plate 1  | CYLINDER HEAD - EXHAUST PIPE                                                 | 8       |
| Compression<br>Ratio     | Standard     | + 1/2 mm.      | + 1 mm. |          | Plate 2  | CYLINDER - CRANKSHAFT - ROCKERS                                              | 10      |
| 8.5 : 1                  | 71-2745      | 71 - 2749      | 712751  |          | Plate 3  | CRANKCASE                                                                    | 12      |
|                          |              |                |         | 0        | Plate 4  | OIL PUMP - SUMP - GEARBOX SPROCKET .                                         | 16      |
|                          | PISTON RINGS | (STANDARD)     |         | <u> </u> | Plate 5  | GEAR CLUSTER                                                                 | 18      |
| COMPRESSION (2)<br>Taper | •            | SCRAPER        |         |          | Plate 6  | GEARCHANGE MECHANISM                                                         | 20      |
| 71-2152                  |              | 71-2155        |         |          | Plate 7  | KICKSTART – GEARCHANGE                                                       | 22      |
|                          |              |                |         |          | Plate 8  | CLUTCH – PRIMARY COVER                                                       | 26      |
|                          | PISTON RING  | GS (+ 1/2 mm.) |         |          | Plate 9  | FRAME – ENGINE SHIELD                                                        | 28      |
| COMPRESSION (A)          |              |                |         |          | Plate 10 | SWINGING ARM – REAR SUSPENSION – REAR BRAKE CONTROL<br>FOOTRESTS – SILENCERS | -<br>30 |
| COMPRESSION (2)<br>Taper |              | SCRAPER        |         |          | Piate 11 | AIR FILTER – OIL PIPES – NUMBER PLATES – MUDGUARDS .                         | 34      |
| 71-2153                  |              | 71-2156        |         |          | Plate 12 | FRONT FORKS                                                                  | 38      |
|                          |              |                |         |          | Plate 13 | FRONT WHEEL                                                                  | 40      |
|                          | PISTON RIN   | iGS (+ 1 mm.)  |         |          | Plate 14 | REAR WHEEL - CHAIN GUIDE.                                                    | 42      |
| COMPRESSION (2)          |              |                |         |          | Plate 15 | FUEL TANK – SEAT – CONTROLS                                                  | 44      |
| Taper                    |              | SCRAPER        |         |          | Plate 16 | ELECTRICAL EQUIPMENT AND SUNDRIES                                            | 48      |
| 71-2154                  |              | 71-2157        |         |          | Plate 17 | CARBURETTER                                                                  | 50      |
|                          |              |                |         |          |          |                                                                              |         |
|                          |              |                |         |          |          |                                                                              |         |