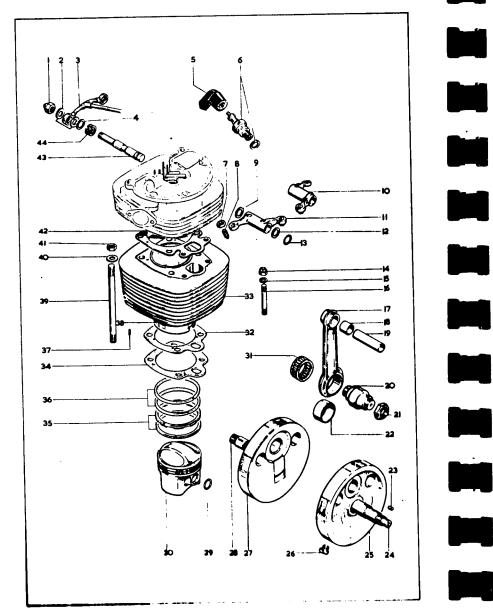

:

7

•

CYLINDER HEAD – EXHAUST PIPE

. . .

1

...

CYLINDER HEAD – EXHAUST PIPE

| av No   | Spares No. | Description                                             | Per Set |
|---------|------------|---------------------------------------------------------|---------|
| ey 110. | Spares No. |                                                         |         |
| 1       | 60 0965    | Nut valve lifter (1/4in B.S.C.)                         |         |
| 2       | 70 8072    | Washer valve lifter, (255in x 500in x 048in)            | . 1     |
| 3       | 82 8981    | Washer - valve lifter, (*328in x *505in x *048in)       | . I     |
| 4       | 40 0417    | Spindle exhaust valve lifter                            | . 1     |
| 5       | 14 0302    | Nut rocker box (5/16in U.N.F.)                          | . 7     |
| 5       | 14 0402    | Nut - rocker box, steady bracket                        | . 2     |
| 6       | 60 2428    | Spring washer rocker box nut                            | . 9     |
| 7       | 60 2330    | Washer rocker box nut (333in x 625in x 040in)           | . 9     |
| 8       | 711429     | Gasket rocker inspection cover                          | . 1     |
| 9       | 40 0208    | Cover – push rod inspection                             | . 1     |
| 10      | 71 1627    | Valve guide exhaust                                     | . 1     |
| 11      | 14 6610    | Screw push rod inspection cover (1/4in UN.C. x 1 1/2in) | . 1     |
| 12      | 71 1736    | Exhaust valve                                           | . 1     |
| 13      | 21-2135    | Stud - cylinder head (5/16in UN.C./UN.F. x 3 1/16in)    | . 3     |
| 14      | 71-3801    | Exhaust pipe, complete with bracket                     | . 1     |
| 15      | 71 - 1732  | Cylinder head with fixed fittings.                      | . 1     |
| 16      | 14-0302    | Nut carburetter fixing (5/16in UN.F.)                   | . 2     |
| 17      | 71-2592    | "Tufnol" washer - carburetter joint                     | . 1     |
| 18      | 71 2593    | Gasket - carburetter joint .                            | . 1     |
| 19      | 14 1619    | Carburetter stud (5/16in UN.C./UN.F. x 1 1/4in)         | . 2     |
| 20      | 71 - 1735  | Inlet valve                                             | . 1     |
| 21      | 680931     | Cup - valve spring, bottom                              | . 2     |
| 22      | 71-1626    | Valve guide inlet                                       | . 1     |
| 23      | 65 2494    | Valve spring outer                                      | . 2     |
| 24      | 65 2495    | Valve spring - inner                                    | . 2     |
| 25      | 71-1165    | Collar valve spring, top                                | . 2     |
| 26      | 71-1166    | Collet valve spring                                     | . 4     |
| 27      | 21 - 2133  | Stud - cylinder head (5/16in UN.F./UN.C. x 2 9/16in) .  | . 2     |
| 28      | 71 - 1989  | Dowel cylinder head studs                               | . 2     |
| 29      | 21 2134    | Stud cylinder head (5/16in UN.C./UN.F. x 2 13/16in)     | . 2     |
| 30      | 21-2092    | Stud - rocker box (5/16in UN.C./UN.F. x 3 1/4in)        | . 2     |
| 31      | 71-1623    | Gasket - rocker box                                     | . 1     |
| 32      | 71-3255    | Rockerbox                                               | . 1     |
| 33      | 97 - 3765  | "O" ring – valve inspection cap                         | . 7     |
| 34      | 71-3256    | Cap valve inspection                                    | . 2     |
| 35      | 70 8158    | Cap valve inspection                                    | . 1     |
| 36      | 71-2938    | Lever exhaust valve lifter                              | . 1     |
|         | 60 2428**  | Spring washer carburetter fixing nut                    | . 2     |
|         |            |                                                         |         |

## CYLINDER - CRANKSHAFT - ROCKERS

| Key No. | Spares No.          | Description Pr                                                                                           | er Se |
|---------|---------------------|----------------------------------------------------------------------------------------------------------|-------|
| 1       | 70 1435             | Nut rocker spindle (domed 3/8in B.S.C.)                                                                  |       |
| 2       | 70 1435             | Copper washer oil feed union                                                                             | 2     |
| 3       | 41 -0807            | Rocker oil feed pipe                                                                                     | 1     |
| 4       | 70 - 1335           |                                                                                                          | 2     |
| 5       | 60-0262             | Copper washer - oil feed union                                                                           | 1     |
| 5       | 197606              | Spark plug – Champion N3 (with washer)                                                                   | 1     |
| 7       | 240563              | Spark plug Champion N3 (with washer)                                                                     | 2     |
| 8       | 24-0105<br>68 -0155 | Screw - rocker adjusting (5/16in B.S.C.)                                                                 | ્ર    |
| 8<br>9  | 70-1330             | Thrust washer rocker spindle                                                                             | 2     |
| 10      | 40-0296             | Rocker complete - exhaust                                                                                | 1     |
| ••      | 40-0298             | Rocker complete – inlet                                                                                  | 1     |
| 11      |                     |                                                                                                          | રં    |
| 12      | 70-1575             | Thius washer toeker spinale                                                                              | રે    |
| 13      | 40-0148             | "O" ring rocker spindle .<br>Nut cylinder barrel stud (5/16in UN.F.)                                     | 2     |
| 14      | 14-1302             | Washer - cylinder barrel stud (5/16in Civic.)<br>Washer - cylinder barrel stud (328in x 563in x 5093in). |       |
| 15      | 70-8215             | Washer - cylinder barrel stud (328in x 303in x 073in).                                                   |       |
| 16      | 21-2034             | Stud - cynnuci barrer (sy rom ortes) orte in o trony                                                     |       |
| 17      | 71 1635             | Connecting rod complete                                                                                  |       |
| 18      | 66-0492             | Dusi - connecting log sinan-end                                                                          |       |
| 19      | 71-2747             | Gudgeon pin                                                                                              |       |
| 20      | 71-1616             |                                                                                                          |       |
| 21      | 41-0588             | Nut – crankpin                                                                                           |       |
| 22      | 71-1199             | Bush connecting rod big-end .                                                                            | •     |
| 23      | 41-0551             | Peg – crankpin location                                                                                  | •     |
| 24      | 71-1681             | Ergine shaft - right                                                                                     | •     |
| 25      | 71-1677             | Flywheel complete - right                                                                                | •     |
| 26      | 71-1678             | Flywheel plug .                                                                                          | •     |
| 27      | 71 - 1676           | Flywheel complete – left                                                                                 | ·     |
| 28      | 71-1632             | Engine shaft - left                                                                                      | •     |
| 29      | 71-2970             | Circlip – gudgeon pin locating                                                                           | · :   |
| 30      | 71-2745*            |                                                                                                          | •     |
| 31      | 707850              | Needle roller – big-end bearing                                                                          | •     |
| 32      | 71-1624             | Gasket – cylinder liner                                                                                  | •     |
| 33      | 71-1219             | Cylinder barrel complete                                                                                 | •     |
| 34      | 71-3634             | Compression plate                                                                                        | •     |
| 35      | 71-2155*            | Piston ring - scraper, (standard) (Comprising 2 parts)                                                   | •     |
| 36      | 71-2152*            | Piston ring – taper (standard)                                                                           | ·     |
| 37      | 712549              | Peg – cylinder liner                                                                                     | ·     |
| 38      | 71-1218             | Liner – cylinder barrel                                                                                  | ·     |
| 39      | 21-2033             | Stud – cylinder head and barrel fixing (7/16in UN.F/UN.C. x 7 3/8in) .                                   | •     |
| 40      | 41-0639             | Washer – cylinder barrel ('440in x '781in x '128in)                                                      |       |
| 41      | 14-0304             | Nut cylinder barrel (7/16in UN.F.)                                                                       |       |
| 42      | 71-1625             | Gasket cylinder head                                                                                     |       |
| 43      | 40-0294             | Rocker spindle - inlet and exhaust                                                                       | •     |
| 44      | 70-1574             | Spring washer – rocker spindle                                                                           |       |
| ••      | 71-1675             | Flywheel and connecting rod assembly                                                                     |       |
|         | 71-2586             |                                                                                                          |       |

\*See page 6 for piston details

Plate 2

.

п

CRANKCASE

| Key No. | Spares No.            | Description                                                                            | Per Set  |
|---------|-----------------------|----------------------------------------------------------------------------------------|----------|
| 1       | 14 1901               | Nut stator fixing (1/4ia UN.F.)                                                        | . 3      |
| 2       | 70 8072               | Washer stator fixing (255in x 500in x 048in) .                                         | . 3      |
| 3       | 70 8148               | Grommet alternator lead                                                                | . 1      |
| 4       | 70 8144               | Key alternator rotor                                                                   | . 1      |
| 5       | 21 - 1896             | Stud stator fixing, bottom                                                             | . I      |
| 6       | 21 - 1895             | Stud stator fixing, front                                                              | . 1      |
| 7       | 71 1634               | Engine sprocket 28 teeth                                                               | . 1      |
| 8       | 71-1630               | Shim (015in) engine sprocket                                                           | . as req |
| 8       | 71-1629               | Shim (@30in) engine sprocket                                                           | . as req |
|         | 71-3231*              | Tachometer drive assembly complete                                                     | . 1      |
| 9       | 709382                | Gear tachometer drive shaft                                                            | . 1      |
| 10      | 713233                | Tachometer drive shaft                                                                 | . 1      |
| 11      | 70 9430               | "O" ring drive shaft                                                                   | . 1      |
| 12      | 71-3232               | Housing tachometer drive shaft { Optional                                              | . 1      |
| 13      | 70 8256               | Sealing washer drive shaft                                                             | . 1      |
| 14      | 70 9431               | Pin drive shaft locating                                                               | . 1      |
| 15      | 70 9383               | Thrust washer drive shaft                                                              | . 1      |
| 16      | 70 9429               | Pin - drive gear retaining                                                             | . 1      |
| 17      | 21-1872               | Pin - drive gear retaining /                                                           | . 1      |
| 18      | 70-8896               | Washer - timing aperture plug                                                          | . 1      |
| 19      | 14-6219               | Bolt crankcase (5/16in UN.C. x 1 1/2in)                                                | . 3      |
| 20      | 70 8088               | Washer crankcase bolt (317in x 625in x 064in)                                          | . 3      |
| 21      | 70 9974               | Bearing – roller, right (Hoffmann R325L)                                               |          |
| 22      | 71-1422               | Gasket - tachometer drive                                                              |          |
| 23      | 70-9384               | Plate tachometer drive cover                                                           | . 1      |
| 24      | 57 - 1150             | Screw tachometer drive (2B.A. x 27/64in countersunk)                                   | . 2      |
| 25      | 713657                | Push rod inlet and exhaust                                                             | . 2      |
| 26      | 71-2513               | Tappet inlet and exhaust                                                               | . 2      |
| 27      | 71 1680               | Camshaft complete                                                                      | . 1      |
| 28      | 70 - 1580             | Key crankshaft pinion                                                                  |          |
| 29      | 21 - 2039             | Nut crankshaft, right (5/8in UN.F.)                                                    | . 1      |
| 30      | 708043                | Lockwasher - crankshaft nut                                                            | . 1      |
| 31      | 70-8043<br>70-8040    | Pinion crankshaft                                                                      |          |
| 32      | 70-8040               |                                                                                        | . 1      |
| 33      | 70 - 8041             | • •                                                                                    | . 1      |
|         |                       |                                                                                        | • -      |
| 34      | †71 <u>18</u> 70      | Crankcase complete with fixed fittings                                                 |          |
| 35      | 14 - 6502             | Screw – bearing retaining ring (1/4in UN.C. x 1/2in)                                   | . 4      |
| 36      | 71-2649               | Retaining ring – left, crankcase bearing                                               | . 1      |
| 37      | 70-9974               | Bearing – roller, left, inner (Hoffmann R325L)                                         | . 1      |
| 38      | <del>71-265</del> 0-> | Distance piece – left, crankcase bearings, outer races $f_{i} = f_{i} = f_{i} = f_{i}$ | . 1      |
| 39      | 711631                | Distance piece - left, crankcase bearings, inner races                                 | . 1      |
| 40      | 37-2363               | Bearing – ball, left, outer (Hoffmann LS9)                                             | . 1      |
| 41      | 14 6102               | Bolt - chain oiler blanking (1/4in UN.C. x 5/8in)                                      | . 1      |
| 42      | 70 8180               | Fibre washer chain oiler blanking                                                      | . 1      |
| 43      | 71-1419               | Gasket primary chaincase backplate                                                     | . 1      |
| 44      | 703821                | Screw primary chaincase backplate (2B.A. x 5-16in)                                     | . 6      |
| 45      | 70 - 3789             | Backplate primary chaincase                                                            | . 1      |
| 46      | 70- 3833              | Oil seal primary chaincase backplate                                                   | . 1      |
| 47      | 70-8147               | Clip alternator lead                                                                   | . 1      |
| 48      | 21 1894               | Stud stator fixing, rear                                                               | 1        |