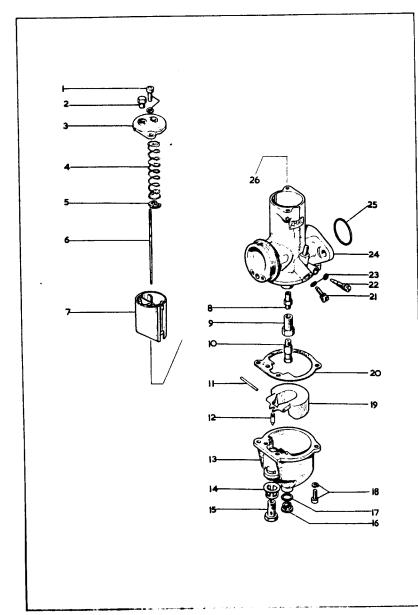

## CARBURETTER

.

| Spares  | Makers  | Main | Throttle | Needle | Needle   |
|---------|---------|------|----------|--------|----------|
| No      | No.     | Jet  | Slide    | Jei    | Position |
| e0 4269 | M932/28 | 250  | 3-1/2    | 106    | I.       |