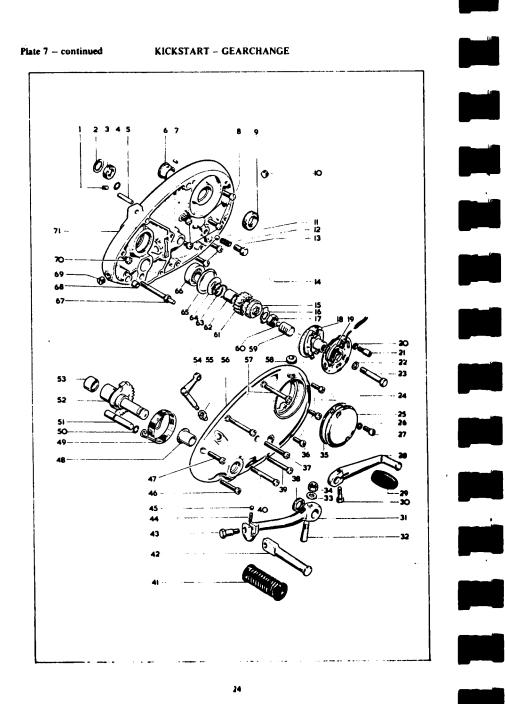

## Plate 3 - continued

## CRANKCASE

| Key No. | Spares No. | Description                                  |   |    |     |     |   | Per | set |
|---------|------------|----------------------------------------------|---|----|-----|-----|---|-----|-----|
| 49      | 768184     | Primary chain tensioner                      |   | ۰. |     | • * |   |     | 1   |
| 50      | 70-8143    | Distance piece generator (470in)             |   |    |     |     |   |     | 3   |
| 50      | 71-2923    | Distance piece - chain tensioner ('62in)     |   |    |     |     | • | •   | 1   |
| 51      | 19-8019    | Alternator rotor (Lucas 5421 3901) > .       |   | •  | •   | •   | • | •   | 11  |
| 52      | 19-1286    | Alternator stator (Lucas 47230)              |   |    | •   | •   |   | •   | 1   |
| 53      | 711731     | Lockwasher – rotor fixing                    |   |    | · • | •   | • | •   | 1   |
| 54      | 21-2066    | Nut - rotor fixing (5/8in UN.F.)             |   |    |     | ·   | • |     | 1   |
|         | 60-3921**  | Bolt - Tachometer drive fixing               |   |    |     | •   |   | •   | 2   |
|         | 60-2426**  | Spring Washer - Tachometer drive fixing boli | L |    |     | •   |   |     | 2   |

\*\*Not illustrated

32

16

;

Plate 4

nie jie in

21 20

## OIL PUMP SUMP GEARBOX SPROCKET

| Key No. | Spares No. | Description                                                       | Per Se |
|---------|------------|-------------------------------------------------------------------|--------|
| 1       | 14-0302    | Nut crankcase stud (5/16in UN.F.)                                 | . 2    |
| 2       | 70 8088    | Washer crankcase stud (317in x 625in x 064in)                     | . 2    |
| 3       | 21 1890    | Stud crankcase, rear (5/16in UN.F./UN.C. x 2 11/16in)             | . 2    |
| 4       | 57 4679    |                                                                   | I      |
| 5       | 57 4681    | Gearbox filler plug<br>Washer gearbox filler plug                 | . 1    |
| 6       | 14 0302    | Nut crankcase stud (5/16in UN.F.)                                 | . 2    |
| 7       | 70 8088    | Washer crankcase stud (317in x 625in x 064in)                     | . 2    |
| 8       | 21 2042    | Stud crankcase, top                                               | . 2    |
| 9       | 14-1301    | Stud crankcase, top                                               | . 1    |
| 10      | 70-9041    | Washer oil pump drive gear fixing                                 | . 1    |
| ii      | 70 -8094   | Driving gear oil pump                                             | . 1    |
| 12      | 71 2119    | Spindle housing oil pump                                          | . 1    |
| 13      | 71-2123    | Driving spindle oil pump                                          | . 1    |
| 14      | 71 1147    | Spindle oil pump driven gears                                     | . 1    |
| 15      | 71-2121    | Gear oil pump feed, driven                                        | . 1    |
| 16      | 71 - 3001  | Gear oil pump feed, driven                                        | . 1    |
| 17      | 14 1901    | Nut oil pump fixing (1/4in UN.F.)                                 | . 3    |
| 18      | 70 8104    | Washer oil pump fixing (266in x 625in x 056in)                    | . 3    |
| 19      | 21 0597    | Stud oil nump fixing (1/4in UN F /UN C, x 2 1/8in)                | . 2    |
| 19      | 14-1606    | Stud oil pump fixing (1/4in UN.F./UN.C. x 1 3/4in)                | . 1    |
| 20      | 70 8100    | Screw oil pump cover plate (3/10in B.S.C. x 1 5/16in)             | . 4    |
| 21      | 70-8099    | Cover plate – oil pump                                            | . 1    |
| 22      | 71 2124    | Scavenge gear oil nump driven                                     | . 1    |
| 23      | 71 -2122   | Scavenge gear - oil pump, driving                                 | . 1    |
| 24      | 71 - 2115  | Gasket – oil pump                                                 | . 1    |
| 25      | 70 8022    | Dowel - oil pump locating                                         | . :    |
| 26      | 71 1148    | Dowel oil pump body locating                                      | . :    |
| 27      | 70 8315    | Dowel oil pump body locating<br>Bush camsha't, at crankcase       |        |
| 28      | 71-2771    | Scavenge valve complete                                           |        |
| 29      | 71 - 1424  | Gasket - scavenge cover                                           |        |
| 30      | 71 2933    | Sump filter                                                       |        |
| 31      | 14-1401    | Stud – scavenge cover fixing (1/4in UN.F./UN.C. x lin) .          |        |
| 32      | 70 -8071   | Washer - scavenge cover fixing (255 in x 500 in x 048 in)         |        |
| 33      | 14 1901    | Nut - scavepage cover fixing (1/4in UN.F.)                        |        |
| 33      | 21 2111    | Nut - scavenge cover fixing (1/4in UN.F.)<br>Drain plug - gearbox |        |
| 34      | 60 3530    | "O" ring drain plug                                               |        |
| 35      | 57-4306    | Gearbox sprocket – 14 teeth                                       |        |
| 37      | 57 - 2702  | Lockwasher – gearbox sprocket                                     |        |
| 38      | 57-1434    | Nut - gearbox sprocket (1 3/16in x 20 t.p.i., W.F.)               |        |
| 39      | 572677     | Felt washer gearbox sprocket                                      |        |