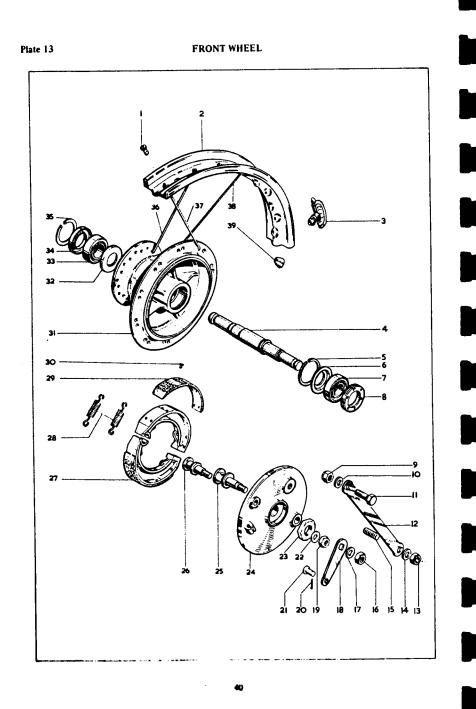

:

7

•

CYLINDER HEAD – EXHAUST PIPE

. . .

1

...

CYLINDER HEAD – EXHAUST PIPE

| av No   | Spares No. | Description                                             | Per Set |
|---------|------------|---------------------------------------------------------|---------|
| ey 110. | Spares No. |                                                         |         |
| 1       | 60 0965    | Nut valve lifter (1/4in B.S.C.)                         |         |
| 2       | 70 8072    | Washer valve lifter, (255in x 500in x 048in)            | . 1     |
| 3       | 82 8981    | Washer - valve lifter, (*328in x *505in x *048in)       | . I     |
| 4       | 40 0417    | Spindle exhaust valve lifter                            | . 1     |
| 5       | 14 0302    | Nut rocker box (5/16in U.N.F.)                          | . 7     |
| 5       | 14 0402    | Nut - rocker box, steady bracket                        | . 2     |
| 6       | 60 2428    | Spring washer rocker box nut                            | . 9     |
| 7       | 60 2330    | Washer rocker box nut (333in x 625in x 040in)           | . 9     |
| 8       | 711429     | Gasket rocker inspection cover                          | . 1     |
| 9       | 40 0208    | Cover – push rod inspection                             | . 1     |
| 10      | 71 1627    | Valve guide exhaust                                     | . 1     |
| 11      | 14 6610    | Screw push rod inspection cover (1/4in UN.C. x 1 1/2in) | . 1     |
| 12      | 71 1736    | Exhaust valve                                           | . 1     |
| 13      | 21-2135    | Stud - cylinder head (5/16in UN.C./UN.F. x 3 1/16in)    | . 3     |
| 14      | 71-3801    | Exhaust pipe, complete with bracket                     | . 1     |
| 15      | 71 - 1732  | Cylinder head with fixed fittings.                      | . 1     |
| 16      | 14-0302    | Nut carburetter fixing (5/16in UN.F.)                   | . 2     |
| 17      | 71-2592    | "Tufnol" washer - carburetter joint                     | . 1     |
| 18      | 71 2593    | Gasket - carburetter joint .                            | . 1     |
| 19      | 14 1619    | Carburetter stud (5/16in UN.C./UN.F. x 1 1/4in)         | . 2     |
| 20      | 71 - 1735  | Inlet valve                                             | . 1     |
| 21      | 680931     | Cup - valve spring, bottom                              | . 2     |
| 22      | 71-1626    | Valve guide inlet                                       | . 1     |
| 23      | 65 2494    | Valve spring outer                                      | . 2     |
| 24      | 65 2495    | Valve spring - inner                                    | . 2     |
| 25      | 71-1165    | Collar valve spring, top                                | . 2     |
| 26      | 71-1166    | Collet valve spring                                     | . 4     |
| 27      | 21 - 2133  | Stud - cylinder head (5/16in UN.F./UN.C. x 2 9/16in) .  | . 2     |
| 28      | 71 - 1989  | Dowel cylinder head studs                               | . 2     |
| 29      | 21 2134    | Stud cylinder head (5/16in UN.C./UN.F. x 2 13/16in)     | . 2     |
| 30      | 21-2092    | Stud - rocker box (5/16in UN.C./UN.F. x 3 1/4in)        | . 2     |
| 31      | 71-1623    | Gasket - rocker box                                     | . 1     |
| 32      | 71-3255    | Rockerbox                                               | . 1     |
| 33      | 97 - 3765  | "O" ring – valve inspection cap                         | . 7     |
| 34      | 71-3256    | Cap valve inspection                                    | . 2     |
| 35      | 70 8158    | Cap valve inspection                                    | . 1     |
| 36      | 71-2938    | Lever exhaust valve lifter                              | . 1     |
|         | 60 2428**  | Spring washer carburetter fixing nut                    | . 2     |
|         |            |                                                         |         |