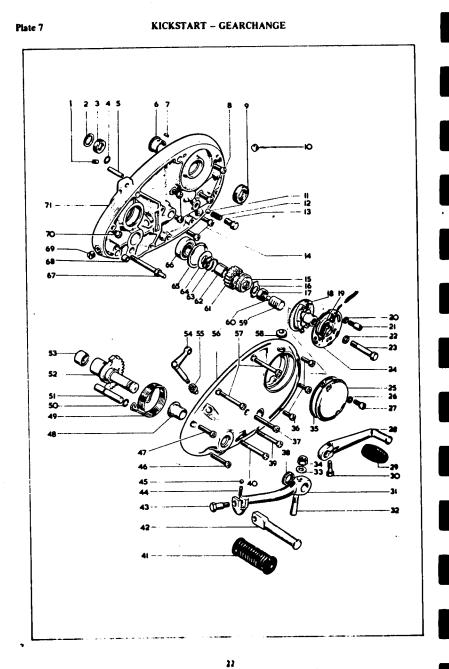

:

REAR WHEEL - CHAIN GUIDE

42

Plate 14

## **REAR WHEEL – CHAIN GUIDE**

| (ey No | Spares No.         | Description                                                       | Per Set |
|--------|--------------------|-------------------------------------------------------------------|---------|
|        | 37 3959            | Rear wheel, less brake                                            | . 1     |
|        | 37 3960            | Rear wheel, with brake                                            | - I     |
| 1      | 37 3752            | Lockring – left bearing                                           | . 1     |
| 2      | 37 1340            | Bearing – left (Hoffmann 120RS)                                   | . 1     |
| 3      | 373749             | Support ring – left                                               | . 1     |
| 4      | 14 0207            | Bolt – sprocket fixing (1/4in UN.F. x 2in)                        | . 5     |
| ŝ      | 37 3741            | Sprocket - 52 teeth .                                             | . 1     |
| 6      | 19 - 8698          | Chain – rear (5/8in x 1/4in x 106 pitches)                        | . 1     |
| ,      | 37 - 3908          | Hub complete with spindle and bearings                            | . 1     |
|        | 60 2320            | Washer – sprocket fixing (270in x 562in x 056in)                  | . 5     |
|        | 14 1301            | Nut sprocket fixing (1/4in UN.F.)                                 | . 5     |
| 10     | 37 - 3753          | Spacer – bearing                                                  | . 1     |
| ii -   | 37 1654            | Grease retainer - right, inner                                    | . 1     |
| 12     | 37 1340            | Bearing – right (Hoffmann 120RS)                                  | . 1     |
| ü      | 37 - 3909          | Grease retainer assembly - right .                                | . 1     |
| 14     | 83 2266            | Washer – wheel spindle                                            | . 1     |
| 15     | 14 1307            | Nut – wheel spindle (5/8in UN.F.)                                 | . 1     |
| 36     | 37-3726            | Spoke - right                                                     | . 20    |
| 17     | 37 3725            | Spoke - left, outer                                               | . 10    |
| 18     | 37 - 3724          | Spoke – left, inner                                               | . 10    |
| 19     | 37 - 3784          | Rim (WM3 x 18)                                                    |         |
| 20     | 27-6810            | Spoke nipple                                                      | . 4     |
| 21     | 37 3468            | Security bolt                                                     | •       |
| 22     | 60 2331            | Washer – brake lever (*395in x *750in x *048in)                   |         |
| 23     | 14 1303            | Nut – brake lever (3/8in UN.F.).                                  |         |
| 24     | 37 4034            | Brake lever                                                       |         |
| 25     | 37 4034            | Pivot pin brake rod                                               |         |
| -      | 37 4049            | Spring - brake lever return                                       |         |
| 26     | 14 - 0129          | Bolt torque arm fixing (3/8in UN.F. x 3/4in)                      |         |
| 27     | 40 0157            | Washer torque arm fixing (391in x 781in x 031in)                  |         |
| 28     | 40 0157            | Nut – torque arm fixing (3/8in UN.F.)                             |         |
| 29     | 60 [84]            | Grease nipple – brake anchor plate                                |         |
| 30     | 24 1088            | Fibre washer - grease nipple                                      |         |
| 31     | -                  | Nut – torque arm to brake pivot (1/2in UN.F.)                     |         |
| 32     | 14 0305<br>60 2431 | Spring washer – torque arm to brake pivot (531in x 851in x 092in) |         |
| 33     | 83 - 4218          | Torque arm and chain guide assembly                               |         |
| м      | 37 - 3977          | Spindle – rear wheel                                              |         |
| 35     |                    | Brake anchor plate                                                |         |
| 36     | 37 - 3857          |                                                                   |         |
| 36     | 37-4117            | Brake anchor plate, complete with brake details                   |         |
| 37     | 37 - 3872          | Brake cam                                                         |         |
| 38     | 37-3870            | Diano prior                                                       |         |
| 39     | 37-3925            | Brake shoe complete – leading                                     |         |
| 40     | 37 - 3926          | Brake shoe complete – trailing                                    |         |
| 41     | 37 2328            | Spring – brake shoe                                               |         |
| 42     | 37-4071            | Brake pivot pad                                                   | ·       |
| 43     | 19 7740            | •                                                                 | ÷       |
| 44     | 42 5840            | Rivet brake shoe                                                  | •       |

FUEL TANK – SEAT – CONTROLS

#### Plate 15

## FUEL TANK -- SEAT -- CONTROLS

| Key No. | Spares No. |       |                  | Description                             |        |        |       |       |   | Per Set |  |
|---------|------------|-------|------------------|-----------------------------------------|--------|--------|-------|-------|---|---------|--|
|         | BS.A       | ۸.    | Manufacturer     |                                         |        |        |       |       |   |         |  |
| 1       | 60 3       | 1880  | Amal 532/001     | Rubber grip – left handlebar .          |        |        |       |       |   | 1       |  |
| 2       |            |       | Doherty 18/752   | Lever only clutch control               |        |        |       |       |   | 1       |  |
| 2       | 60 3       | 2242  | Doherty 19-952M  | Lever complete clutch control.          |        | :      |       |       |   | 1       |  |
| 3       | 60         |       | 200000 00000     | Clutch cable, complete                  |        |        |       |       |   | 1       |  |
| 4       | 97 4       |       |                  | Handlebar                               |        |        |       |       |   | 1       |  |
| ŝ       | 60         |       |                  | Front brake cable, complete             |        |        |       |       |   | 1       |  |
|         |            |       | Doherty 11/014   | Screw bracket clamps                    |        |        |       |       |   | 4       |  |
| 7       |            |       | Doherty 12/595   | Clamp, bracket - control levers .       |        |        |       |       |   | 2       |  |
| ů.      | 60 4       | 4208  | Amal 530/92      | Throttle cable, complete                |        |        |       |       |   | I       |  |
| 9       |            |       | Doherty 18/754   | Lever only front brake control          |        |        |       |       |   | 1       |  |
| 10      | 19         | 3084  | Amal 11/014      | Fulcrum screw exhaust lifter lever      |        |        |       |       |   | 1       |  |
| ii –    |            | 3087  |                  | Washer - exhaust lifter fulcrum pin     |        |        |       |       |   | 1       |  |
| 12      |            | 3085  | Amal 18/871      | Lever exhaust lifter                    |        |        |       |       |   | 1       |  |
| ii -    |            | 8611  | Amal 18/864      | Exhaust lifter control, complete        |        |        |       |       |   | 1       |  |
| 14      | . –        | 3752  |                  | Exhaust lifter control cable, complete  |        |        |       |       |   | 1       |  |
| 15      |            | 0302  |                  | Nut - fuel tank, centre bolt (5/16in L  |        | ۱.     |       |       |   | 1       |  |
| 16      | 03         | 0101  |                  | Washer - fuel tank centre, bolt ('328i  |        |        | x .09 | 2in)  |   | 1       |  |
| 17      | 40         | 8085  |                  | Mounting rubber - fuel tank, centre b   | olt    |        |       |       |   | 1       |  |
| 18      | 76         | 4120  |                  | Distance tube fuel tank, centre bolt    |        |        |       |       |   | 1       |  |
| 19      | 03         | 0101  |                  | Washer fuel tank, centre bolt ('328i    | n x l· | 125 in | x .09 | )2in) |   | l       |  |
| 20      | 82         | 7671  |                  | Distance collar - fuel tank, centre bol | t      |        |       |       |   | 1       |  |
| 21      | 83         | 2776  |                  | Bolt - fuel tank, centre fixing .       |        |        |       |       |   | 1       |  |
| 22      | 83         | 5111  |                  | Fuel tank, complete with filler cap     |        |        |       |       |   | 1       |  |
| 23      | 19         | 2763  | Amal 18/069      | Nut exhaust lifter fulcrum screw        |        |        |       |       |   | 1       |  |
| 24      | 19         | 3086  | Amal 18/869      | Bracket - exhaust lifter .              |        |        |       |       |   | 1       |  |
| 25      | 19         | 308.3 | Amal 12/064      | Clamp exhaust lifter                    |        |        |       |       |   | 1       |  |
| 26      | 19         | 3082  | Amal 376/079     | Screw exhaust lifter clamp .            |        |        |       |       |   | 2       |  |
| 27      | 83         | 1547  |                  | Filler cap - fuel tank                  |        |        |       |       |   | 1       |  |
| 28      |            |       | Doherty 19/003   | Bracket front brake control .           |        |        |       |       | - | 1       |  |
| 28      |            |       | Doherty 19/002   | Bracket - clutch control                |        |        |       |       |   | 1       |  |
| 29      | 60         | 2072  | Doherty 18/1709  | Adjuster nut control cables .           |        |        |       |       |   | 2       |  |
| 10      | 60         | 2071  | Doherty 18/1708  | Adjuster sleeve - control cables .      |        |        |       |       |   | 2       |  |
| 31      | 60         | 2243  | Duherty 19/1098M | Lever complete - front brake            |        |        |       |       |   | 1       |  |
| 32      |            |       | Doherty 18/087   | Fulcrum pin - control levers            |        |        |       |       |   | 2       |  |
| 31      |            |       | Doherty 18/053   | Nut, fulcrum pin - control levers       |        |        |       |       |   | 2       |  |
| 14      |            |       | Amai 532/011     | Nut, clamp screw - throttle control     |        |        |       |       | - | 2       |  |
| 35      |            |       | Amal 532/009     | Body bottom half, throttle control      |        |        |       |       | • | 1       |  |
| 36      |            | 3877  | Amal 532/2       | Throttle control, complete .            | •      |        |       |       |   | 1       |  |
| 37      | 60         | 4258  |                  | Cable clip rubber                       |        |        |       |       |   | 6       |  |
| 346     |            |       | Amal 532/002     | Rubber grip – right handlebar           |        |        |       |       |   | 1       |  |
| 19      |            |       | Amal 532/007     | Rotor throttle control                  |        |        |       |       |   | 1       |  |
| 40      |            |       | Amal 532/008     | Body - top half, throttle control       |        |        |       |       |   | ł       |  |
| 41      |            |       | Amal 532/010     | Clamp screw + throttle control          |        |        |       |       |   | 2       |  |

Note – Where a B.S.A. part number is not quoted, it is replaced by a manufacturer's part number. In this case, application must be made direct to the manufacturers concerned (see page 4 for addresses).

#### Plate 15 - continued

:

FUEL TANK - SEAT - CONTROLS

Plate 15 continued

| FUEL TANK – SEAT – CON | NT. | ROLS |  |
|------------------------|-----|------|--|
|------------------------|-----|------|--|

.....

| Key Nu | Spares No. |              | Description                                               |     |  |  |  |  |
|--------|------------|--------------|-----------------------------------------------------------|-----|--|--|--|--|
|        | B.5.A      | Manufacturer |                                                           |     |  |  |  |  |
| 42     | N2 9222    |              | Rubber fuel tank steady                                   | 2   |  |  |  |  |
| 41     | 83 2746    |              | Seat complete                                             | 1   |  |  |  |  |
| 41     | 19 6062    |              | Seat cover                                                | 1   |  |  |  |  |
| 44     | 83 2980    |              | Fuel tank mounting rubber, front                          | 1   |  |  |  |  |
| 44     | 83 4313    |              | Fuel tank mounting rubber, rear                           | 1   |  |  |  |  |
| 45     | 60 3269    |              | Decal fuel tank                                           | 2   |  |  |  |  |
| 46     | 83 4722    |              | Tie-strap fuel tank                                       | 1   |  |  |  |  |
| 47     | 70 7351    |              | Sealing washer - fuel tap                                 | 2   |  |  |  |  |
| 48     | 83 0002    |              | Washer fuel tap                                           | 2   |  |  |  |  |
| 49     | 70 2287    |              | Washer, serrated tank tie-strap                           | 2   |  |  |  |  |
| 50     | 14 6113    |              | Bolt tank tie strap                                       | 2   |  |  |  |  |
| \$1    | 83 2800    |              | Fuel tap                                                  | 2   |  |  |  |  |
| \$2    | 83 4159    |              | Fuel pipe assembly .                                      | 1   |  |  |  |  |
| \$3    | 83 2742    |              | Front bracket seat fixing                                 | 1   |  |  |  |  |
| 54     | 60 2428    |              | Washer, spring seat fixing bolt ('344in x '600in x '064   |     |  |  |  |  |
| 55     | 14 0113    |              | Bolt seat fixing, front (5/16in UN.F. x 5/8in)            |     |  |  |  |  |
| 56     | 21 2166    |              | Stud - seat fixing, rear                                  |     |  |  |  |  |
| \$7    | B3- 2745   |              | Distance piece – seat fixing, rear                        |     |  |  |  |  |
| SN     | 60 2428    |              | Washer, spring – seat fixing, rear (-344in x -600in x -06 |     |  |  |  |  |
| 59     | 14 0302    |              | Nut - seat fixing, rear                                   | . 1 |  |  |  |  |

Note Where a B.S.A. part number is not quoted, it is replaced by a manufacturer's part number. In this case, application must be made direct to the manufacturers concerned (see page 4 for addresses).

#### Plate 16

1