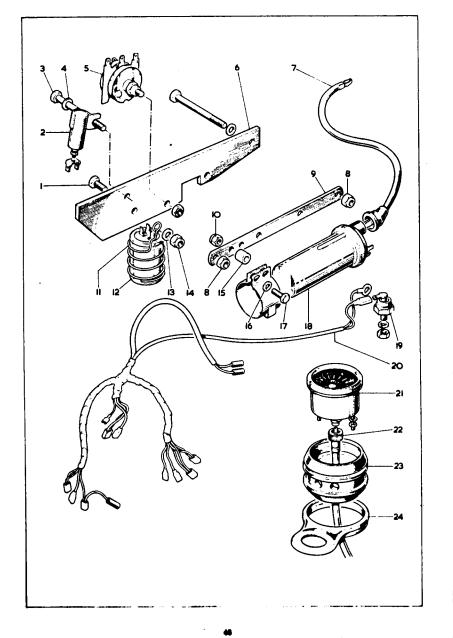

:

7

•

CYLINDER HEAD – EXHAUST PIPE

. . .

1

...

CYLINDER HEAD – EXHAUST PIPE

| av No   | Spares No. | Description                                             | Per Set |
|---------|------------|---------------------------------------------------------|---------|
| ey 110. | Spares No. |                                                         |         |
| 1       | 60 0965    | Nut valve lifter (1/4in B.S.C.)                         |         |
| 2       | 70 8072    | Washer valve lifter, (255in x 500in x 048in)            | . 1     |
| 3       | 82 8981    | Washer - valve lifter, (*328in x *505in x *048in)       | . I     |
| 4       | 40 0417    | Spindle exhaust valve lifter                            | . 1     |
| 5       | 14 0302    | Nut rocker box (5/16in U.N.F.)                          | . 7     |
| 5       | 14 0402    | Nut - rocker box, steady bracket                        | . 2     |
| 6       | 60 2428    | Spring washer rocker box nut                            | . 9     |
| 7       | 60 2330    | Washer rocker box nut (333in x 625in x 040in)           | . 9     |
| 8       | 711429     | Gasket rocker inspection cover                          | . 1     |
| 9       | 40 0208    | Cover – push rod inspection                             | . 1     |
| 10      | 71 1627    | Valve guide exhaust                                     | . 1     |
| 11      | 14 6610    | Screw push rod inspection cover (1/4in UN.C. x 1 1/2in) | . 1     |
| 12      | 71 1736    | Exhaust valve                                           | . 1     |
| 13      | 21-2135    | Stud - cylinder head (5/16in UN.C./UN.F. x 3 1/16in)    | . 3     |
| 14      | 71-3801    | Exhaust pipe, complete with bracket                     | . 1     |
| 15      | 71 - 1732  | Cylinder head with fixed fittings.                      | . 1     |
| 16      | 14-0302    | Nut carburetter fixing (5/16in UN.F.)                   | . 2     |
| 17      | 71-2592    | "Tufnol" washer - carburetter joint                     | . 1     |
| 18      | 71 2593    | Gasket - carburetter joint .                            | . 1     |
| 19      | 14 1619    | Carburetter stud (5/16in UN.C./UN.F. x 1 1/4in)         | . 2     |
| 20      | 71 - 1735  | Inlet valve                                             | . 1     |
| 21      | 680931     | Cup - valve spring, bottom                              | . 2     |
| 22      | 71-1626    | Valve guide inlet                                       | . 1     |
| 23      | 65 2494    | Valve spring outer                                      | . 2     |
| 24      | 65 2495    | Valve spring - inner                                    | . 2     |
| 25      | 71-1165    | Collar valve spring, top                                | . 2     |
| 26      | 71-1166    | Collet valve spring                                     | . 4     |
| 27      | 21 - 2133  | Stud - cylinder head (5/16in UN.F./UN.C. x 2 9/16in) .  | . 2     |
| 28      | 71 - 1989  | Dowel cylinder head studs                               | . 2     |
| 29      | 21 2134    | Stud cylinder head (5/16in UN.C./UN.F. x 2 13/16in)     | . 2     |
| 30      | 21-2092    | Stud - rocker box (5/16in UN.C./UN.F. x 3 1/4in)        | . 2     |
| 31      | 71-1623    | Gasket - rocker box                                     | . 1     |
| 32      | 71-3255    | Rockerbox                                               | . 1     |
| 33      | 97 - 3765  | "O" ring – valve inspection cap                         | . 7     |
| 34      | 71-3256    | Cap valve inspection                                    | . 2     |
| 35      | 70 8158    | Cap valve inspection                                    | . 1     |
| 36      | 71-2938    | Lever exhaust valve lifter                              | . 1     |
|         | 60 2428**  | Spring washer carburetter fixing nut                    | . 2     |
|         |            |                                                         |         |

\*\*Not illustrated.

.

Plate 1

Plate 2

.