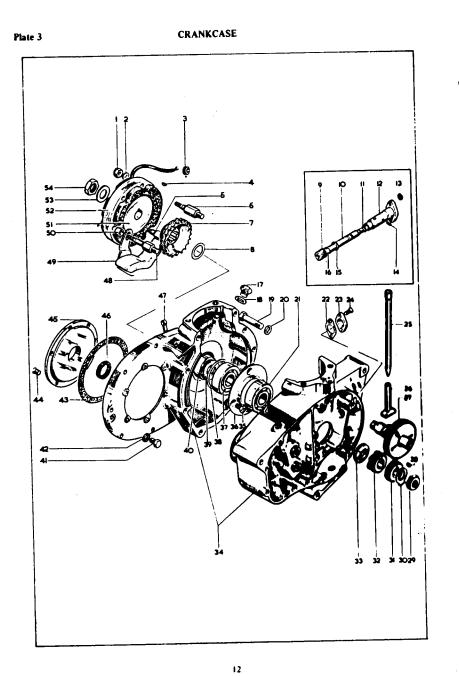

\*See page 6 for piston details

Plate 2

.

п

CRANKCASE

| Key No. | Spares No.            | Description                                                                            | Per Set  |
|---------|-----------------------|----------------------------------------------------------------------------------------|----------|
| 1       | 14 1901               | Nut stator fixing (1/4ia UN.F.)                                                        | . 3      |
| 2       | 70 8072               | Washer stator fixing (255in x 500in x 048in) .                                         | . 3      |
| 3       | 70 8148               | Grommet alternator lead                                                                | . 1      |
| 4       | 70 8144               | Key alternator rotor                                                                   | . 1      |
| 5       | 21 - 1896             | Stud stator fixing, bottom                                                             | . I      |
| 6       | 21 - 1895             | Stud stator fixing, front                                                              | . 1      |
| 7       | 71 1634               | Engine sprocket 28 teeth                                                               | . 1      |
| 8       | 71-1630               | Shim (015in) engine sprocket                                                           | . as req |
| 8       | 71-1629               | Shim (@30in) engine sprocket                                                           | . as req |
|         | 71-3231*              | Tachometer drive assembly complete                                                     | . 1      |
| 9       | 709382                | Gear tachometer drive shaft                                                            | . 1      |
| 10      | 713233                | Tachometer drive shaft                                                                 | . 1      |
| 11      | 70 9430               | "O" ring drive shaft                                                                   | . 1      |
| 12      | 71-3232               | Housing tachometer drive shaft { Optional                                              | . 1      |
| 13      | 70 8256               | Sealing washer drive shaft                                                             | . 1      |
| 14      | 70 9431               | Pin drive shaft locating                                                               | . 1      |
| 15      | 70 9383               | Thrust washer drive shaft                                                              | . 1      |
| 16      | 70 9429               | Pin - drive gear retaining                                                             | . 1      |
| 17      | 21-1872               | Pin - drive gear retaining /                                                           | . 1      |
| 18      | 70-8896               | Washer - timing aperture plug                                                          | . 1      |
| 19      | 14-6219               | Bolt crankcase (5/16in UN.C. x 1 1/2in)                                                | . 3      |
| 20      | 70 8088               | Washer crankcase bolt (317in x 625in x 064in)                                          | . 3      |
| 21      | 70 9974               | Bearing – roller, right (Hoffmann R325L)                                               |          |
| 22      | 71-1422               | Gasket - tachometer drive                                                              |          |
| 23      | 70-9384               | Plate tachometer drive cover                                                           | . 1      |
| 24      | 57 - 1150             | Screw tachometer drive (2B.A. x 27/64in countersunk)                                   | . 2      |
| 25      | 713657                | Push rod inlet and exhaust                                                             | . 2      |
| 26      | 71-2513               | Tappet inlet and exhaust                                                               | . 2      |
| 27      | 71 1680               | Camshaft complete                                                                      | . 1      |
| 28      | 70 - 1580             | Key crankshaft pinion                                                                  |          |
| 29      | 21 - 2039             | Nut crankshaft, right (5/8in UN.F.)                                                    | . 1      |
| 30      | 708043                | Lockwasher - crankshaft nut                                                            | . 1      |
| 31      | 70-8043<br>70-8040    | Pinion crankshaft                                                                      |          |
| 32      | 70-8040               |                                                                                        | . 1      |
| 33      | 70 - 8041             | • •                                                                                    | . 1      |
|         |                       |                                                                                        | • -      |
| 34      | †71 <u>18</u> 70      | Crankcase complete with fixed fittings                                                 |          |
| 35      | 14 - 6502             | Screw – bearing retaining ring (1/4in UN.C. x 1/2in)                                   | . 4      |
| 36      | 71-2649               | Retaining ring – left, crankcase bearing                                               | . 1      |
| 37      | 70-9974               | Bearing – roller, left, inner (Hoffmann R325L)                                         | . 1      |
| 38      | <del>71-265</del> 0-> | Distance piece – left, crankcase bearings, outer races $f_{i} = f_{i} = f_{i} = f_{i}$ | . 1      |
| 39      | 711631                | Distance piece - left, crankcase bearings, inner races                                 | . 1      |
| 40      | 37-2363               | Bearing – ball, left, outer (Hoffmann LS9)                                             | . 1      |
| 41      | 14 6102               | Bolt - chain oiler blanking (1/4in UN.C. x 5/8in)                                      | . 1      |
| 42      | 70 8180               | Fibre washer chain oiler blanking                                                      | . 1      |
| 43      | 71-1419               | Gasket primary chaincase backplate                                                     | . 1      |
| 44      | 703821                | Screw primary chaincase backplate (2B.A. x 5-16in)                                     | . 6      |
| 45      | 70 - 3789             | Backplate primary chaincase                                                            | . 1      |
| 46      | 70- 3833              | Oil seal primary chaincase backplate                                                   | . 1      |
| 47      | 70-8147               | Clip alternator lead                                                                   | . 1      |
| 48      | 21 1894               | Stud stator fixing, rear                                                               | 1        |

\* See page 5 for tachometer kit complete †Crankcase halves not supplied separately.

1

.

## Plate 3 - continued

## CRANKCASE

| Key No. | Spares No. | Description                                  |   |    |     |     |   | Per | set |
|---------|------------|----------------------------------------------|---|----|-----|-----|---|-----|-----|
| 49      | 768184     | Primary chain tensioner                      |   | ۰. |     | • * |   |     | 1   |
| 50      | 70-8143    | Distance piece generator (470in)             |   |    |     |     |   |     | 3   |
| 50      | 71-2923    | Distance piece - chain tensioner ('62in)     |   |    |     |     | • | •   | 1   |
| 51      | 19-8019    | Alternator rotor (Lucas 5421 3901) > .       |   | •  | •   | •   | • | •   | 11  |
| 52      | 19-1286    | Alternator stator (Lucas 47230)              |   |    | •   | •   |   | •   | 1   |
| 53      | 711731     | Lockwasher – rotor fixing                    |   |    | · • | •   | • | •   | 1   |
| 54      | 21-2066    | Nut - rotor fixing (5/8in UN.F.)             |   |    |     | ·   | • |     | 1   |
|         | 60-3921**  | Bolt - Tachometer drive fixing               |   |    |     | •   |   | •   | 2   |
|         | 60-2426**  | Spring Washer - Tachometer drive fixing boli | L |    |     | •   |   |     | 2   |