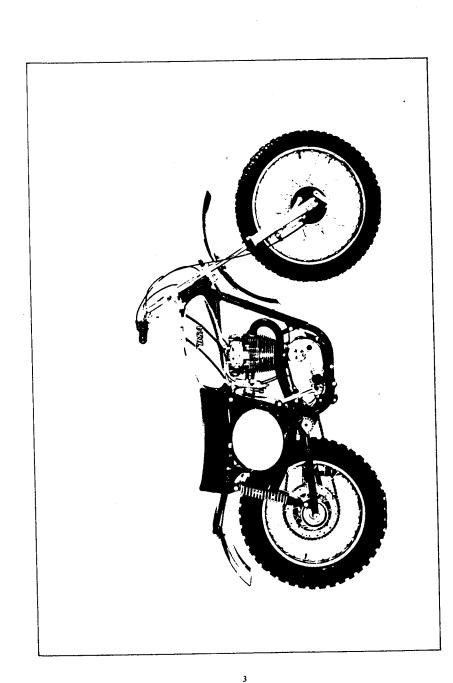

|
|             |             |     |
|             |             |     |
|             |             |     |
|             |             |     |
|             |             |     |
|             |             |     |
|             |             |     |
|             |             |     |
|             |             |     |
|             |             |     |
|             |             |     |
|             |             |     |
|             |             |     |
|             |             |     |
|             |             |     |



## **Please Note!**

Replacement parts or accessories must be as manufactured or approved by International Triumph/BSA (Parts and Service) Ltd.

In this respect your attention is drawn to the Terms and Conditions of International Triumph/BSA Guarantee.



#### THREADS

Details of thread form and size are quoted after description of nuts, bolts, screws, studs and washers. Such as 14-7006 Socket screw (1/4in U.N.C. x lin) = 1/4in diameter unified coarse thread, lin long under head

#### MATERIALS

Vital components, which are manufactured from a special material, are indicated by a sign and the British Standard symbol for the material is quoted at the foot of the page.

#### ABBREVIATIONS - SCREW THREADS

- **British Association** B.A.
- British Standard Cycle B.S.C. -
- B.S.F. . British Standard Fine Whitworth Form
- W.F.
- Unified Fine UN.F. =
- Unified Coarse UN.C = UN.S. = Unified Special

#### SERVICE TOOLS

A complete range of Service tools is contained in the Service Tool Catalogue, publication No. 00.5726



and the second se

#### A