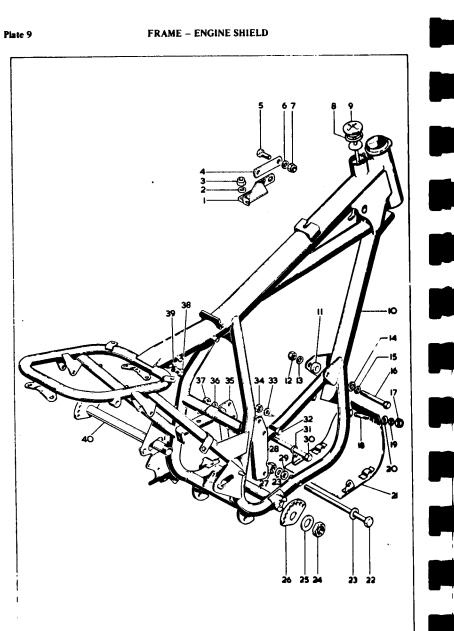

RENOLD LIMITED, WYTHENSHAWE, MANCHESTER.

|                          | PISTON C     | HART           |         |          |          | INDEX                                                                        | Page    |
|--------------------------|--------------|----------------|---------|----------|----------|------------------------------------------------------------------------------|---------|
|                          | PISTON CON   | MPLETE         |         |          |          | ASSEMBLIES COMPLETE                                                          | 5       |
|                          |              |                |         |          | Plate 1  | CYLINDER HEAD - EXHAUST PIPE                                                 | 8       |
| Compression<br>Ratio     | Standard     | + 1/2 mm.      | + 1 mm. |          | Plate 2  | CYLINDER - CRANKSHAFT - ROCKERS                                              | 10      |
| 8.5 : 1                  | 71-2745      | 71 - 2749      | 712751  |          | Plate 3  | CRANKCASE                                                                    | 12      |
|                          |              |                |         | 0        | Plate 4  | OIL PUMP - SUMP - GEARBOX SPROCKET .                                         | 16      |
|                          | PISTON RINGS | (STANDARD)     |         | <u> </u> | Plate 5  | GEAR CLUSTER                                                                 | 18      |
| COMPRESSION (2)<br>Taper | •            | SCRAPER        |         |          | Plate 6  | GEARCHANGE MECHANISM                                                         | 20      |
| 71-2152                  |              | 71-2155        |         |          | Plate 7  | KICKSTART – GEARCHANGE                                                       | 22      |
|                          |              |                |         |          | Plate 8  | CLUTCH – PRIMARY COVER                                                       | 26      |
|                          | PISTON RING  | GS (+ 1/2 mm.) |         |          | Plate 9  | FRAME – ENGINE SHIELD                                                        | 28      |
| COMPRESSION (A)          |              |                |         |          | Plate 10 | SWINGING ARM – REAR SUSPENSION – REAR BRAKE CONTROL<br>FOOTRESTS – SILENCERS | -<br>30 |
| COMPRESSION (2)<br>Taper |              | SCRAPER        |         |          | Piate 11 | AIR FILTER – OIL PIPES – NUMBER PLATES – MUDGUARDS .                         | 34      |
| 71-2153                  |              | 71-2156        |         |          | Plate 12 | FRONT FORKS                                                                  | 38      |
|                          |              |                |         |          | Plate 13 | FRONT WHEEL                                                                  | 40      |
|                          | PISTON RIN   | iGS (+ 1 mm.)  |         |          | Plate 14 | REAR WHEEL - CHAIN GUIDE.                                                    | 42      |
| COMPRESSION (2)          |              |                |         |          | Plate 15 | FUEL TANK – SEAT – CONTROLS                                                  | 44      |
| Taper                    |              | SCRAPER        |         |          | Plate 16 | ELECTRICAL EQUIPMENT AND SUNDRIES                                            | 48      |
| 71-2154                  |              | 71-2157        |         |          | Plate 17 | CARBURETTER                                                                  | 50      |
|                          |              |                |         |          |          |                                                                              |         |
|                          |              |                |         |          |          |                                                                              |         |