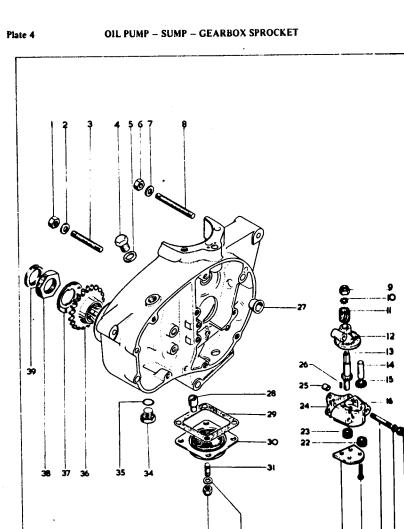

## OIL PUMP SUMP GEARBOX SPROCKET

| Key No. | Spares No. | Description                                                       | Per Se |
|---------|------------|-------------------------------------------------------------------|--------|
| 1       | 14-0302    | Nut crankcase stud (5/16in UN.F.)                                 | . 2    |
| 2       | 70 8088    | Washer crankcase stud (317in x 625in x 064in)                     | . 2    |
| 3       | 21 1890    | Stud crankcase, rear (5/16in UN.F./UN.C. x 2 11/16in)             | . 2    |
| 4       | 57 4679    |                                                                   | I      |
| 5       | 57 4681    | Gearbox filler plug<br>Washer gearbox filler plug                 | . 1    |
| 6       | 14 0302    | Nut crankcase stud (5/16in UN.F.)                                 | . 2    |
| 7       | 70 8088    | Washer crankcase stud (317in x 625in x 064in)                     | . 2    |
| 8       | 21 2042    | Stud crankcase, top                                               | . 2    |
| 9       | 14-1301    | Stud crankcase, top                                               | . 1    |
| 10      | 70-9041    | Washer oil pump drive gear fixing                                 | . 1    |
| ii      | 70 -8094   | Driving gear oil pump                                             | . 1    |
| 12      | 71 2119    | Spindle housing oil pump                                          | . 1    |
| 13      | 71-2123    | Driving spindle oil pump                                          | . 1    |
| 14      | 71 1147    | Spindle oil pump driven gears                                     | . 1    |
| 15      | 71-2121    | Gear oil pump feed, driven                                        | . 1    |
| 16      | 71 - 3001  | Gear oil pump feed, driven                                        | . 1    |
| 17      | 14 1901    | Nut oil pump fixing (1/4in UN.F.)                                 | . 3    |
| 18      | 70 8104    | Washer oil pump fixing (266in x 625in x 056in)                    | . 3    |
| 19      | 21 0597    | Stud oil nump fixing (1/4in UN F /UN C, x 2 1/8in)                | . 2    |
| 19      | 14-1606    | Stud oil pump fixing (1/4in UN.F./UN.C. x 1 3/4in)                | . 1    |
| 20      | 70 8100    | Screw oil pump cover plate (3/10in B.S.C. x 1 5/16in)             | . 4    |
| 21      | 70-8099    | Cover plate – oil pump                                            | . 1    |
| 22      | 71 2124    | Scavenge gear oil nump driven                                     | . 1    |
| 23      | 71 -2122   | Scavenge gear - oil pump, driving                                 | . 1    |
| 24      | 71 - 2115  | Gasket – oil pump                                                 | . 1    |
| 25      | 70 8022    | Dowel - oil pump locating                                         | . :    |
| 26      | 71 1148    | Dowel oil pump body locating                                      | . :    |
| 27      | 70 8315    | Dowel oil pump body locating<br>Bush camsha't, at crankcase       |        |
| 28      | 71-2771    | Scavenge valve complete                                           |        |
| 29      | 71 - 1424  | Gasket - scavenge cover                                           |        |
| 30      | 71 2933    | Sump filter                                                       |        |
| 31      | 14-1401    | Stud – scavenge cover fixing (1/4in UN.F./UN.C. x lin) .          |        |
| 32      | 70 -8071   | Washer - scavenge cover fixing (255 in x 500 in x 048 in)         |        |
| 33      | 14 1901    | Nut - scavepage cover fixing (1/4in UN.F.)                        |        |
| 33      | 21 2111    | Nut - scavenge cover fixing (1/4in UN.F.)<br>Drain plug - gearbox |        |
| 34      | 60 3530    | "O" ring drain plug                                               |        |
| 35      | 57-4306    | Gearbox sprocket – 14 teeth                                       |        |
| 37      | 57 - 2702  | Lockwasher – gearbox sprocket                                     |        |
| 38      | 57-1434    | Nut - gearbox sprocket (1 3/16in x 20 t.p.i., W.F.)               |        |
| 39      | 572677     | Felt washer gearbox sprocket                                      |        |