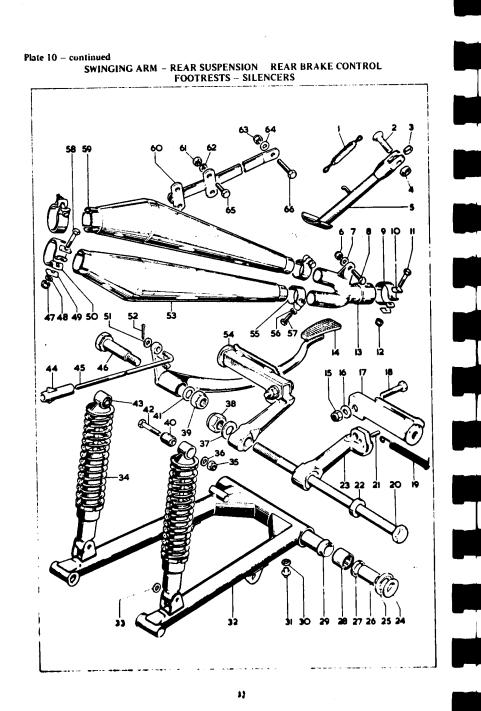

RENOLD LIMITED, WYTHENSHAWE, MANCHESTER.

|                          | PISTON C     | HART           |         |          |          | INDEX                                                                        | Page    |
|--------------------------|--------------|----------------|---------|----------|----------|------------------------------------------------------------------------------|---------|
|                          | PISTON CON   | MPLETE         |         |          |          | ASSEMBLIES COMPLETE                                                          | 5       |
|                          |              |                |         |          | Plate 1  | CYLINDER HEAD - EXHAUST PIPE                                                 | 8       |
| Compression<br>Ratio     | Standard     | + 1/2 mm.      | + 1 mm. |          | Plate 2  | CYLINDER - CRANKSHAFT - ROCKERS                                              | 10      |
| 8.5 : 1                  | 71-2745      | 71 - 2749      | 712751  |          | Plate 3  | CRANKCASE                                                                    | 12      |
|                          |              |                |         | 0        | Plate 4  | OIL PUMP - SUMP - GEARBOX SPROCKET .                                         | 16      |
|                          | PISTON RINGS | (STANDARD)     |         | <u> </u> | Plate 5  | GEAR CLUSTER                                                                 | 18      |
| COMPRESSION (2)<br>Taper | •            | SCRAPER        |         |          | Plate 6  | GEARCHANGE MECHANISM                                                         | 20      |
| 71-2152                  |              | 71-2155        |         |          | Plate 7  | KICKSTART – GEARCHANGE                                                       | 22      |
|                          |              |                |         |          | Plate 8  | CLUTCH – PRIMARY COVER                                                       | 26      |
|                          | PISTON RING  | GS (+ 1/2 mm.) |         |          | Plate 9  | FRAME – ENGINE SHIELD                                                        | 28      |
| COMPRESSION (A)          |              |                |         |          | Plate 10 | SWINGING ARM – REAR SUSPENSION – REAR BRAKE CONTROL<br>FOOTRESTS – SILENCERS | -<br>30 |
| COMPRESSION (2)<br>Taper |              | SCRAPER        |         |          | Piate 11 | AIR FILTER – OIL PIPES – NUMBER PLATES – MUDGUARDS .                         | 34      |
| 71-2153                  |              | 71-2156        |         |          | Plate 12 | FRONT FORKS                                                                  | 38      |
|                          |              |                |         |          | Plate 13 | FRONT WHEEL                                                                  | 40      |
|                          | PISTON RIN   | iGS (+ 1 mm.)  |         |          | Plate 14 | REAR WHEEL - CHAIN GUIDE.                                                    | 42      |
| COMPRESSION (2)          |              |                |         |          | Plate 15 | FUEL TANK – SEAT – CONTROLS                                                  | 44      |
| Taper                    |              | SCRAPER        |         |          | Plate 16 | ELECTRICAL EQUIPMENT AND SUNDRIES                                            | 48      |
| 71-2154                  |              | 71-2157        |         |          | Plate 17 | CARBURETTER                                                                  | 50      |
|                          |              |                |         |          |          |                                                                              |         |
|                          |              |                |         |          |          |                                                                              |         |