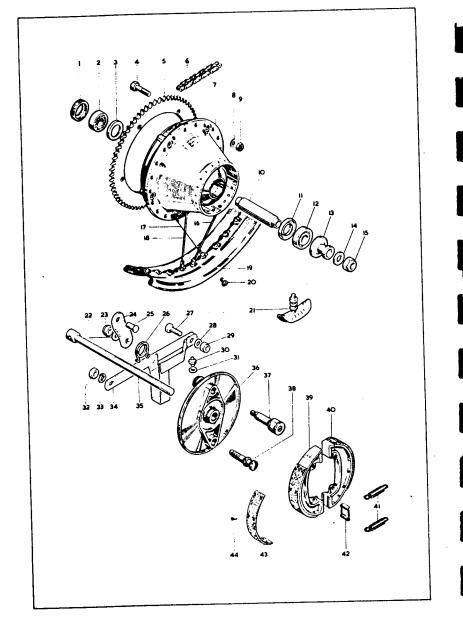

## CYLINDER - CRANKSHAFT - ROCKERS

| Key No. | Spares No.          | Description Pr                                                                                           | er Se |
|---------|---------------------|----------------------------------------------------------------------------------------------------------|-------|
| 1       | 70 1435             | Nut rocker spindle (domed 3/8in B.S.C.)                                                                  |       |
| 2       | 70 1435             | Copper washer oil feed union                                                                             | 2     |
| 3       | 41 -0807            | Rocker oil feed pipe                                                                                     | 1     |
| 4       | 70 - 1335           |                                                                                                          | 2     |
| 5       | 60-0262             | Copper washer - oil feed union                                                                           | 1     |
| 5       | 197606              | Spark plug – Champion N3 (with washer)                                                                   | 1     |
| 7       | 240563              | Spark plug Champion N3 (with washer)                                                                     | 2     |
| 8       | 24-0105<br>68 -0155 | Screw - rocker adjusting (5/16in B.S.C.)                                                                 | ્ર    |
| 8<br>9  | 70-1330             | Thrust washer rocker spindle                                                                             | 2     |
| 10      | 40-0296             | Rocker complete - exhaust                                                                                | 1     |
| ••      | 40-0298             | Rocker complete – inlet                                                                                  | 1     |
| 11      |                     |                                                                                                          | રં    |
| 12      | 70-1575             | Thius washer toeker spinale                                                                              | રે    |
| 13      | 40-0148             | "O" ring rocker spindle .<br>Nut cylinder barrel stud (5/16in UN.F.)                                     | 2     |
| 14      | 14-1302             | Washer - cylinder barrel stud (5/16in Civic.)<br>Washer - cylinder barrel stud (328in x 563in x 5093in). |       |
| 15      | 70-8215             | Washer - cylinder barrel stud (328in x 303in x 073in).                                                   |       |
| 16      | 21-2034             | Stud - cynnuci barrer (sy rom ortes) orte in o trony                                                     |       |
| 17      | 71 1635             | Connecting rod complete                                                                                  |       |
| 18      | 66-0492             | Dusi - connecting log sinan-end                                                                          |       |
| 19      | 71-2747             | Gudgeon pin                                                                                              |       |
| 20      | 71-1616             |                                                                                                          |       |
| 21      | 41-0588             | Nut – crankpin                                                                                           |       |
| 22      | 71-1199             | Bush connecting rod big-end .                                                                            | •     |
| 23      | 41-0551             | Peg – crankpin location                                                                                  | •     |
| 24      | 71-1681             | Ergine shaft - right                                                                                     | •     |
| 25      | 71-1677             | Flywheel complete - right                                                                                | •     |
| 26      | 71-1678             | Flywheel plug .                                                                                          | •     |
| 27      | 71 - 1676           | Flywheel complete – left                                                                                 | ·     |
| 28      | 71-1632             | Engine shaft - left                                                                                      | •     |
| 29      | 71-2970             | Circlip – gudgeon pin locating                                                                           | · :   |
| 30      | 71-2745*            |                                                                                                          | •     |
| 31      | 707850              | Needle roller – big-end bearing                                                                          | •     |
| 32      | 71-1624             | Gasket – cylinder liner                                                                                  | •     |
| 33      | 71-1219             | Cylinder barrel complete                                                                                 | •     |
| 34      | 71-3634             | Compression plate                                                                                        | •     |
| 35      | 71-2155*            | Piston ring - scraper, (standard) (Comprising 2 parts)                                                   | •     |
| 36      | 71-2152*            | Piston ring – taper (standard)                                                                           | ·     |
| 37      | 712549              | Peg – cylinder liner                                                                                     | ·     |
| 38      | 71-1218             | Liner – cylinder barrel                                                                                  | ·     |
| 39      | 21-2033             | Stud – cylinder head and barrel fixing (7/16in UN.F/UN.C. x 7 3/8in) .                                   | •     |
| 40      | 41-0639             | Washer – cylinder barrel ('440in x '781in x '128in)                                                      |       |
| 41      | 14-0304             | Nut cylinder barrel (7/16in UN.F.)                                                                       |       |
| 42      | 71-1625             | Gasket cylinder head                                                                                     |       |
| 43      | 40-0294             | Rocker spindle - inlet and exhaust                                                                       | •     |
| 44      | 70-1574             | Spring washer – rocker spindle                                                                           |       |
| ••      | 71-1675             | Flywheel and connecting rod assembly                                                                     |       |
|         | 71-2586             |                                                                                                          |       |

\*See page 6 for piston details

Plate 2

.

п

CRANKCASE

| Key No. | Spares No.            | Description                                                                            | Per Set  |
|---------|-----------------------|----------------------------------------------------------------------------------------|----------|
| 1       | 14 1901               | Nut stator fixing (1/4ia UN.F.)                                                        | . 3      |
| 2       | 70 8072               | Washer stator fixing (255in x 500in x 048in) .                                         | . 3      |
| 3       | 70 8148               | Grommet alternator lead                                                                | . 1      |
| 4       | 70 8144               | Key alternator rotor                                                                   | . 1      |
| 5       | 21 - 1896             | Stud stator fixing, bottom                                                             | . I      |
| 6       | 21 - 1895             | Stud stator fixing, front                                                              | . 1      |
| 7       | 71 1634               | Engine sprocket 28 teeth                                                               | . 1      |
| 8       | 71-1630               | Shim (015in) engine sprocket                                                           | . as req |
| 8       | 71-1629               | Shim (@30in) engine sprocket                                                           | . as req |
|         | 71-3231*              | Tachometer drive assembly complete                                                     | . 1      |
| 9       | 709382                | Gear tachometer drive shaft                                                            | . 1      |
| 10      | 713233                | Tachometer drive shaft                                                                 | . 1      |
| 11      | 70 9430               | "O" ring drive shaft                                                                   | . 1      |
| 12      | 71-3232               | Housing tachometer drive shaft { Optional                                              | . 1      |
| 13      | 70 8256               | Sealing washer drive shaft                                                             | . 1      |
| 14      | 70 9431               | Pin drive shaft locating                                                               | . 1      |
| 15      | 70 9383               | Thrust washer drive shaft                                                              | . 1      |
| 16      | 70 9429               | Pin - drive gear retaining                                                             | . 1      |
| 17      | 21-1872               | Pin - drive gear retaining /                                                           | . 1      |
| 18      | 70-8896               | Washer - timing aperture plug                                                          | . 1      |
| 19      | 14-6219               | Bolt crankcase (5/16in UN.C. x 1 1/2in)                                                | . 3      |
| 20      | 70 8088               | Washer crankcase bolt (317in x 625in x 064in)                                          | . 3      |
| 21      | 70 9974               | Bearing – roller, right (Hoffmann R325L)                                               |          |
| 22      | 71-1422               | Gasket - tachometer drive                                                              |          |
| 23      | 70-9384               | Plate tachometer drive cover                                                           | . 1      |
| 24      | 57 - 1150             | Screw tachometer drive (2B.A. x 27/64in countersunk)                                   | . 2      |
| 25      | 713657                | Push rod inlet and exhaust                                                             | . 2      |
| 26      | 71-2513               | Tappet inlet and exhaust                                                               | . 2      |
| 27      | 71 1680               | Camshaft complete                                                                      | . 1      |
| 28      | 70 - 1580             | Key crankshaft pinion                                                                  |          |
| 29      | 21 - 2039             | Nut crankshaft, right (5/8in UN.F.)                                                    | . 1      |
| 30      | 708043                | Lockwasher - crankshaft nut                                                            | . 1      |
| 31      | 70-8043<br>70-8040    | Pinion crankshaft                                                                      |          |
| 32      | 70-8040               |                                                                                        | . 1      |
| 33      | 70 - 8041             | • •                                                                                    | . 1      |
|         |                       |                                                                                        | • -      |
| 34      | †71 <u>18</u> 70      | Crankcase complete with fixed fittings                                                 |          |
| 35      | 14 - 6502             | Screw – bearing retaining ring (1/4in UN.C. x 1/2in)                                   | . 4      |
| 36      | 71-2649               | Retaining ring – left, crankcase bearing                                               | . 1      |
| 37      | 70-9974               | Bearing – roller, left, inner (Hoffmann R325L)                                         | . 1      |
| 38      | <del>71-265</del> 0-> | Distance piece – left, crankcase bearings, outer races $f_{i} = f_{i} = f_{i} = f_{i}$ | . 1      |
| 39      | 711631                | Distance piece - left, crankcase bearings, inner races                                 | . 1      |
| 40      | 37-2363               | Bearing – ball, left, outer (Hoffmann LS9)                                             | . 1      |
| 41      | 14 6102               | Bolt - chain oiler blanking (1/4in UN.C. x 5/8in)                                      | . 1      |
| 42      | 70 8180               | Fibre washer chain oiler blanking                                                      | . 1      |
| 43      | 71-1419               | Gasket primary chaincase backplate                                                     | . 1      |
| 44      | 703821                | Screw primary chaincase backplate (2B.A. x 5-16in)                                     | . 6      |
| 45      | 70 - 3789             | Backplate primary chaincase                                                            | . 1      |
| 46      | 70- 3833              | Oil seal primary chaincase backplate                                                   | . 1      |
| 47      | 70-8147               | Clip alternator lead                                                                   | . 1      |
| 48      | 21 1894               | Stud stator fixing, rear                                                               | 1        |