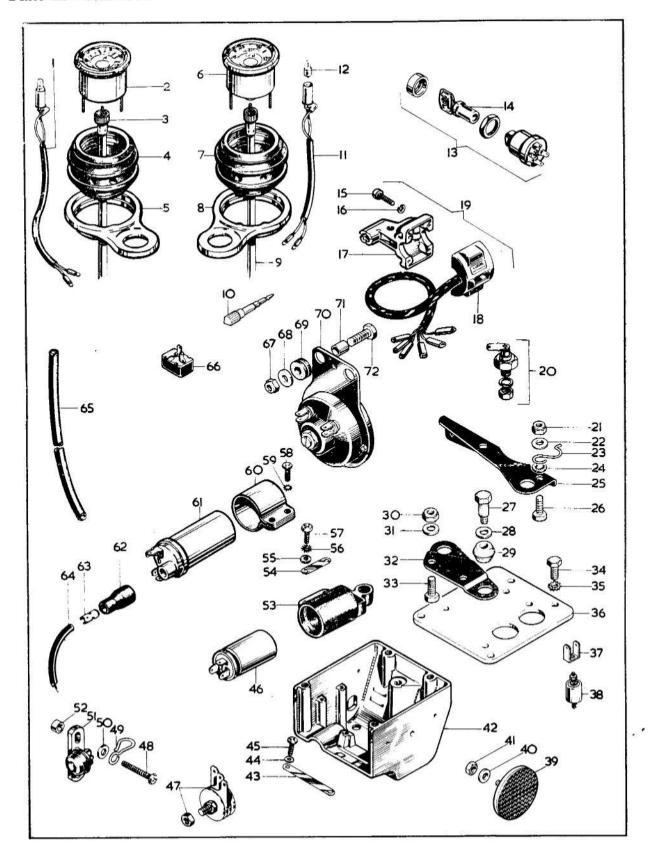

# **INDEX**

|          |                                                     |         | Page    |
|----------|-----------------------------------------------------|---------|---------|
|          | ASSEMBLIES COMPLETE                                 |         | 5       |
| Plate 1  | CYLINDER HEAD — EXHAUST PIPE                        | S PW    | 8 - 9   |
| Plate 2  | CYLINDER — CRANKSHAFT                               | • •     | 10 - 11 |
| Plate 3  | CRANKCASE                                           | 505     | 12 - 15 |
| Plate 4  | OIL PUMP — SUMP — GEARBOX SPROCKET                  | c ex    | 16 - 17 |
| Plate 5  | GEAR CLUSTER                                        | 27 ¥1.4 | 18 - 91 |
| Plate 6  | GEARCHANGE MECHANISM                                |         | 20 - 21 |
| Plate 7  | KICKSTART — GEARCHANGE                              |         | 22 - 25 |
| Plate 8  | CLUTCH — PRIMARY COVER                              | · • • • | 26 - 27 |
| Plate 9  | FRAME — BATTERY CARRIER — TOOL TRAY — ENGINE SHIELI | D       | 28 - 31 |
| Plate 10 | SWINGING ARM — REAR SUSPENSION — CHAINGUARD         | F 100   | 32 - 33 |
| Plate 11 | REAR BRAKE CONTROL — FOOTREST — SILENCER            |         | 34 - 37 |
| Plate 12 | AIR FILTER — SIDECOVERS — OIL PIPES                 |         | 38 - 39 |
| Plate 13 | FRONT FORKS                                         | . x.x   | 40 - 43 |
| Plate 14 | FRONT WHEEL (6" Brake)                              | e ex    | 44 - 45 |
| Plate 15 | FRONT WHEEL (8" Brake)                              |         | 46 - 47 |
| Plate 16 | REAR WHEEL CHAIN GUIDE                              |         | 48 - 51 |
| Plate 17 | MUDGUARDS — HANDRAIL                                |         | 52 - 55 |
| Plate 18 | FUEL TANK — TWINSEAT — CONTROLS                     |         | 56 - 61 |
| Plate 19 | ELECTRICAL EQUIPMENT                                | ****    | 62 - 69 |
| Plate 20 | CARBURETTER                                         | •()     | 70 - 71 |
| Plate 21 | TOOLS — ACCESSORIES                                 |         | 72 - 73 |