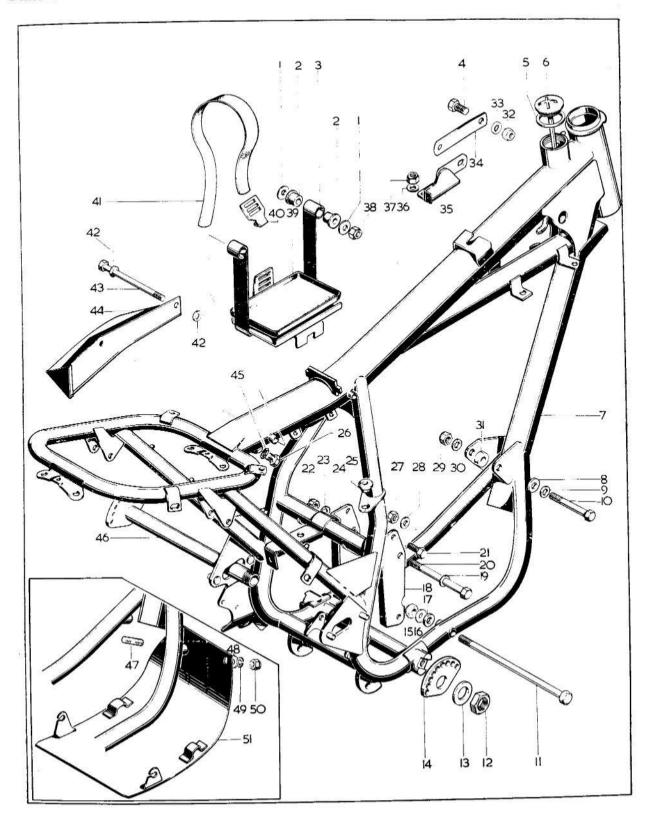

# **INDEX**

|          |                                                     |         | Page    |
|----------|-----------------------------------------------------|---------|---------|
|          | ASSEMBLIES COMPLETE                                 |         | 5       |
| Plate 1  | CYLINDER HEAD — EXHAUST PIPE                        | S PW    | 8 - 9   |
| Plate 2  | CYLINDER — CRANKSHAFT                               | • •     | 10 - 11 |
| Plate 3  | CRANKCASE                                           | 505     | 12 - 15 |
| Plate 4  | OIL PUMP — SUMP — GEARBOX SPROCKET                  | c ex    | 16 - 17 |
| Plate 5  | GEAR CLUSTER                                        | 27 ¥1.4 | 18 - 91 |
| Plate 6  | GEARCHANGE MECHANISM                                |         | 20 - 21 |
| Plate 7  | KICKSTART — GEARCHANGE                              |         | 22 - 25 |
| Plate 8  | CLUTCH — PRIMARY COVER                              | · • • • | 26 - 27 |
| Plate 9  | FRAME — BATTERY CARRIER — TOOL TRAY — ENGINE SHIELI | D       | 28 - 31 |
| Plate 10 | SWINGING ARM — REAR SUSPENSION — CHAINGUARD         | F 100   | 32 - 33 |
| Plate 11 | REAR BRAKE CONTROL — FOOTREST — SILENCER            |         | 34 - 37 |
| Plate 12 | AIR FILTER — SIDECOVERS — OIL PIPES                 |         | 38 - 39 |
| Plate 13 | FRONT FORKS                                         | . x.x   | 40 - 43 |
| Plate 14 | FRONT WHEEL (6" Brake)                              | e ex    | 44 - 45 |
| Plate 15 | FRONT WHEEL (8" Brake)                              |         | 46 - 47 |
| Plate 16 | REAR WHEEL CHAIN GUIDE                              |         | 48 - 51 |
| Plate 17 | MUDGUARDS — HANDRAIL                                |         | 52 - 55 |
| Plate 18 | FUEL TANK — TWINSEAT — CONTROLS                     |         | 56 - 61 |
| Plate 19 | ELECTRICAL EQUIPMENT                                | ****    | 62 - 69 |
| Plate 20 | CARBURETTER                                         | •()     | 70 - 71 |
| Plate 21 | TOOLS — ACCESSORIES                                 |         | 72 - 73 |