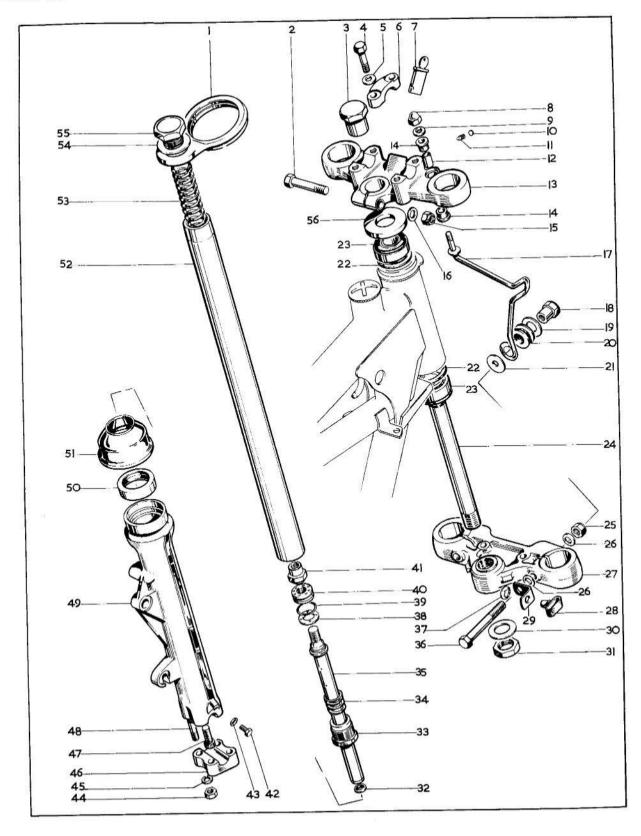

# **INDEX**

|          |                                                     |         | Page    |
|----------|-----------------------------------------------------|---------|---------|
|          | ASSEMBLIES COMPLETE                                 |         | 5       |
| Plate 1  | CYLINDER HEAD — EXHAUST PIPE                        | S PW    | 8 - 9   |
| Plate 2  | CYLINDER — CRANKSHAFT                               | • •     | 10 - 11 |
| Plate 3  | CRANKCASE                                           | 505     | 12 - 15 |
| Plate 4  | OIL PUMP — SUMP — GEARBOX SPROCKET                  | c ex    | 16 - 17 |
| Plate 5  | GEAR CLUSTER                                        | 27 ¥1.4 | 18 - 91 |
| Plate 6  | GEARCHANGE MECHANISM                                |         | 20 - 21 |
| Plate 7  | KICKSTART — GEARCHANGE                              |         | 22 - 25 |
| Plate 8  | CLUTCH — PRIMARY COVER                              | · • • • | 26 - 27 |
| Plate 9  | FRAME — BATTERY CARRIER — TOOL TRAY — ENGINE SHIELI | D       | 28 - 31 |
| Plate 10 | SWINGING ARM — REAR SUSPENSION — CHAINGUARD         | F 100   | 32 - 33 |
| Plate 11 | REAR BRAKE CONTROL — FOOTREST — SILENCER            |         | 34 - 37 |
| Plate 12 | AIR FILTER — SIDECOVERS — OIL PIPES                 |         | 38 - 39 |
| Plate 13 | FRONT FORKS                                         | . x.x   | 40 - 43 |
| Plate 14 | FRONT WHEEL (6" Brake)                              | e ex    | 44 - 45 |
| Plate 15 | FRONT WHEEL (8" Brake)                              |         | 46 - 47 |
| Plate 16 | REAR WHEEL CHAIN GUIDE                              |         | 48 - 51 |
| Plate 17 | MUDGUARDS — HANDRAIL                                |         | 52 - 55 |
| Plate 18 | FUEL TANK — TWINSEAT — CONTROLS                     |         | 56 - 61 |
| Plate 19 | ELECTRICAL EQUIPMENT                                | ****    | 62 - 69 |
| Plate 20 | CARBURETTER                                         | •()     | 70 - 71 |
| Plate 21 | TOOLS — ACCESSORIES                                 |         | 72 - 73 |