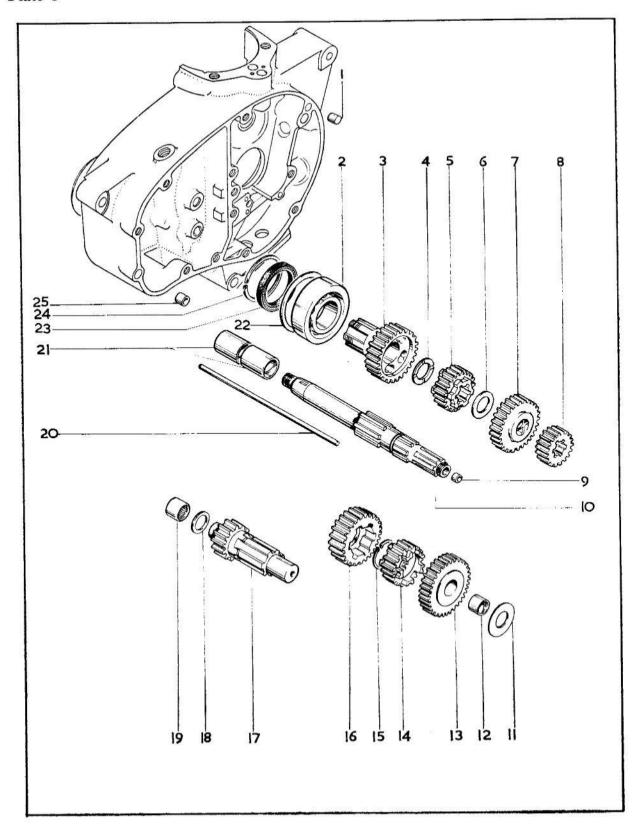

# **INDEX**

|          |                                                     |         | Page    |
|----------|-----------------------------------------------------|---------|---------|
|          | ASSEMBLIES COMPLETE                                 |         | 5       |
| Plate 1  | CYLINDER HEAD — EXHAUST PIPE                        | S PW    | 8 - 9   |
| Plate 2  | CYLINDER — CRANKSHAFT                               | • •     | 10 - 11 |
| Plate 3  | CRANKCASE                                           | 505     | 12 - 15 |
| Plate 4  | OIL PUMP — SUMP — GEARBOX SPROCKET                  | c ex    | 16 - 17 |
| Plate 5  | GEAR CLUSTER                                        | 27 ¥1.4 | 18 - 91 |
| Plate 6  | GEARCHANGE MECHANISM                                |         | 20 - 21 |
| Plate 7  | KICKSTART — GEARCHANGE                              |         | 22 - 25 |
| Plate 8  | CLUTCH — PRIMARY COVER                              | · • • • | 26 - 27 |
| Plate 9  | FRAME — BATTERY CARRIER — TOOL TRAY — ENGINE SHIELI | D       | 28 - 31 |
| Plate 10 | SWINGING ARM — REAR SUSPENSION — CHAINGUARD         | F 100   | 32 - 33 |
| Plate 11 | REAR BRAKE CONTROL — FOOTREST — SILENCER            |         | 34 - 37 |
| Plate 12 | AIR FILTER — SIDECOVERS — OIL PIPES                 |         | 38 - 39 |
| Plate 13 | FRONT FORKS                                         | . x.x   | 40 - 43 |
| Plate 14 | FRONT WHEEL (6" Brake)                              | e ex    | 44 - 45 |
| Plate 15 | FRONT WHEEL (8" Brake)                              |         | 46 - 47 |
| Plate 16 | REAR WHEEL CHAIN GUIDE                              |         | 48 - 51 |
| Plate 17 | MUDGUARDS — HANDRAIL                                |         | 52 - 55 |
| Plate 18 | FUEL TANK — TWINSEAT — CONTROLS                     |         | 56 - 61 |
| Plate 19 | ELECTRICAL EQUIPMENT                                | ****    | 62 - 69 |
| Plate 20 | CARBURETTER                                         | •()     | 70 - 71 |
| Plate 21 | TOOLS — ACCESSORIES                                 |         | 72 - 73 |