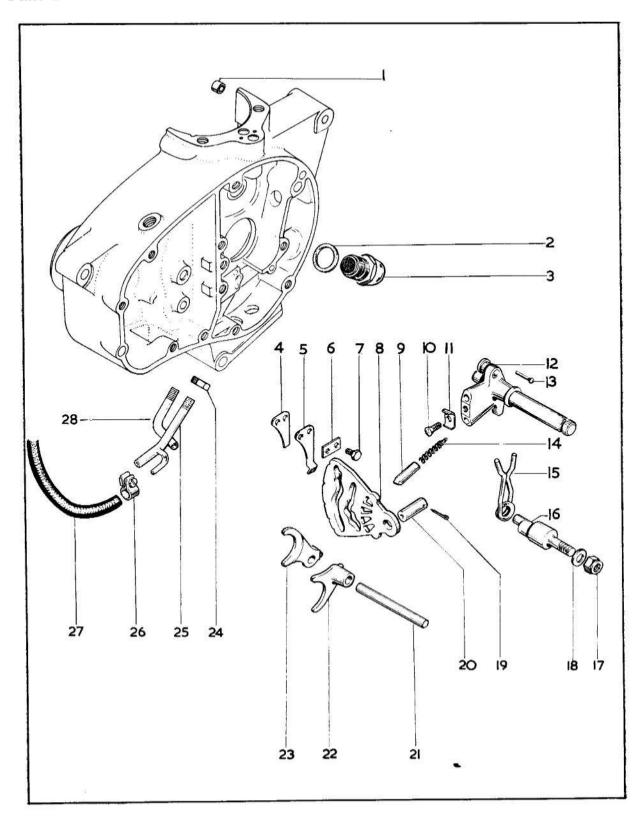

(Torrington B108) |              | 2.2 | 1       |
| r ss h mx | 20    | 40-3265       | Clutch push rod                                     |              |     | 1       |
| ΓSS H MX  | 21    | 41-3045       | Bush — mainshaft top gear                           |              |     | 2       |
| SS H MX   | 22    | 71-1271       | Shield — left gearbox bearing                       |              |     | 1       |
| SS H MX   | 23    | 41-3054       | Oil seal — gearbox                                  |              |     | 1       |
| SS H MX   | 24    | 70-6026       | Circlip — gearbox oil seal                          |              |     | 1       |
| SS H MX   | 25    | 71-2547       | Dowel — inner cover locating, rear                  |              |     | 1       |

Plate 6



# Plate 6

# GEARCHANGE MECHANISM

| Model     | Key No.     | Spares No. | Descripti                          | on     |                             |                |                     |            | Per Set |
|-----------|-------------|------------|------------------------------------|--------|-----------------------------|----------------|---------------------|------------|---------|
| T SS H MX | 1           | 67–1236    | Dowel crankcase locating .         |        |                             |                | ••                  |            | 1       |
| T SS H MX | 2           | 70-1670    | Fibre washer — pressure release va | lve    |                             | * *            | ••                  | • •        | 1       |
| T SS H MX | 3           | 71-2370    | Pressu