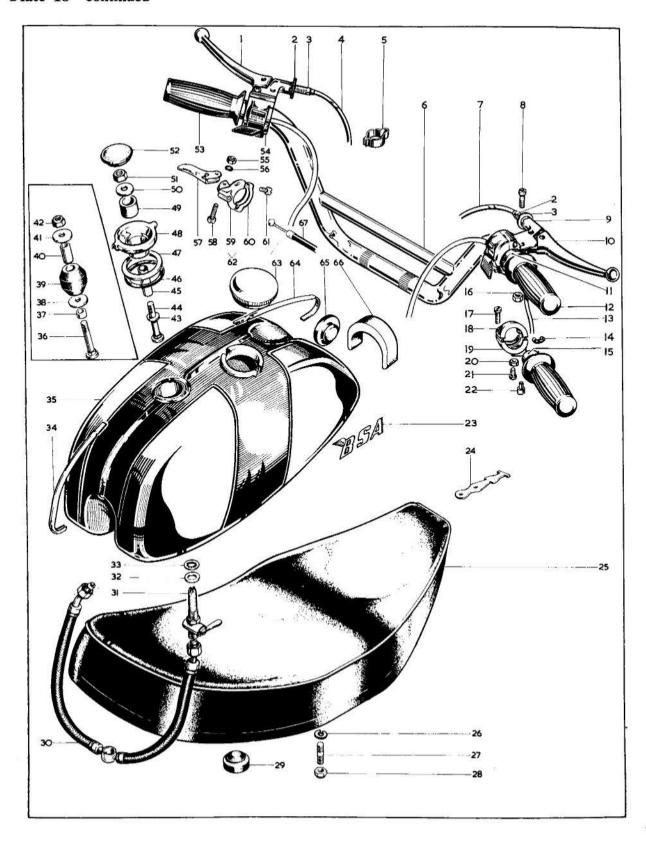

# **INDEX**

|          |                                                     |         | Page    |
|----------|-----------------------------------------------------|---------|---------|
|          | ASSEMBLIES COMPLETE                                 |         | 5       |
| Plate 1  | CYLINDER HEAD — EXHAUST PIPE                        | S PW    | 8 - 9   |
| Plate 2  | CYLINDER — CRANKSHAFT                               | • •     | 10 - 11 |
| Plate 3  | CRANKCASE                                           | 505     | 12 - 15 |
| Plate 4  | OIL PUMP — SUMP — GEARBOX SPROCKET                  | c ex    | 16 - 17 |
| Plate 5  | GEAR CLUSTER                                        | 27 ¥1.4 | 18 - 91 |
| Plate 6  | GEARCHANGE MECHANISM                                |         | 20 - 21 |
| Plate 7  | KICKSTART — GEARCHANGE                              |         | 22 - 25 |
| Plate 8  | CLUTCH — PRIMARY COVER                              | · • • • | 26 - 27 |
| Plate 9  | FRAME — BATTERY CARRIER — TOOL TRAY — ENGINE SHIELI | D       | 28 - 31 |
| Plate 10 | SWINGING ARM — REAR SUSPENSION — CHAINGUARD         | F 100   | 32 - 33 |
| Plate 11 | REAR BRAKE CONTROL — FOOTREST — SILENCER            |         | 34 - 37 |
| Plate 12 | AIR FILTER — SIDECOVERS — OIL PIPES                 |         | 38 - 39 |
| Plate 13 | FRONT FORKS                                         | . x.x   | 40 - 43 |
| Plate 14 | FRONT WHEEL (6" Brake)                              | e ex    | 44 - 45 |
| Plate 15 | FRONT WHEEL (8" Brake)                              |         | 46 - 47 |
| Plate 16 | REAR WHEEL CHAIN GUIDE                              |         | 48 - 51 |
| Plate 17 | MUDGUARDS — HANDRAIL                                |         | 52 - 55 |
| Plate 18 | FUEL TANK — TWINSEAT — CONTROLS                     |         | 56 - 61 |
| Plate 19 | ELECTRICAL EQUIPMENT                                | ****    | 62 - 69 |
| Plate 20 | CARBURETTER                                         | •()     | 70 - 71 |
| Plate 21 | TOOLS — ACCESSORIES                                 |         | 72 - 73 |