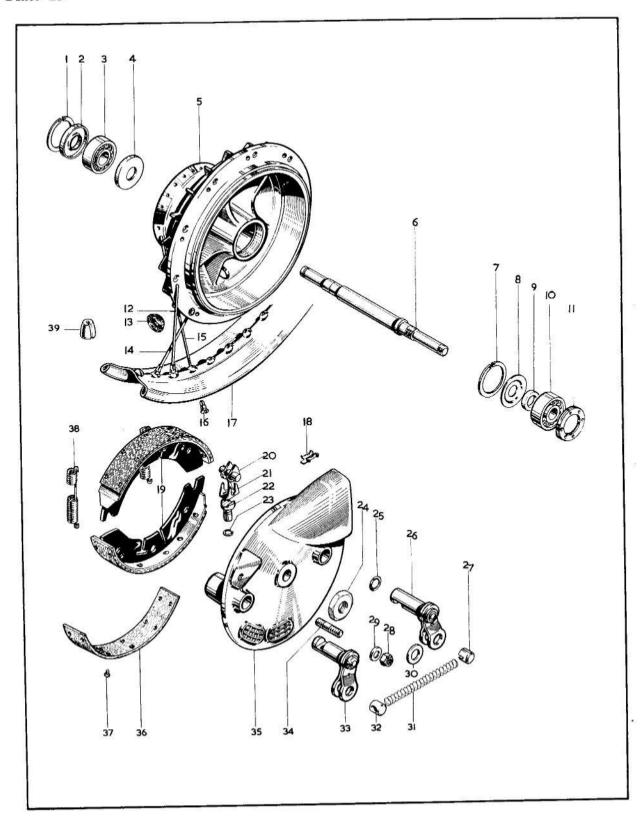

# **INDEX**

|          |                                                     |         | Page    |
|----------|-----------------------------------------------------|---------|---------|
|          | ASSEMBLIES COMPLETE                                 |         | 5       |
| Plate 1  | CYLINDER HEAD — EXHAUST PIPE                        | S PW    | 8 - 9   |
| Plate 2  | CYLINDER — CRANKSHAFT                               | • •     | 10 - 11 |
| Plate 3  | CRANKCASE                                           | 505     | 12 - 15 |
| Plate 4  | OIL PUMP — SUMP — GEARBOX SPROCKET                  | c ex    | 16 - 17 |
| Plate 5  | GEAR CLUSTER                                        | 27 ¥1.4 | 18 - 91 |
| Plate 6  | GEARCHANGE MECHANISM                                |         | 20 - 21 |
| Plate 7  | KICKSTART — GEARCHANGE                              |         | 22 - 25 |
| Plate 8  | CLUTCH — PRIMARY COVER                              | · • • • | 26 - 27 |
| Plate 9  | FRAME — BATTERY CARRIER — TOOL TRAY — ENGINE SHIELI | D       | 28 - 31 |
| Plate 10 | SWINGING ARM — REAR SUSPENSION — CHAINGUARD         | F 100   | 32 - 33 |
| Plate 11 | REAR BRAKE CONTROL — FOOTREST — SILENCER            |         | 34 - 37 |
| Plate 12 | AIR FILTER — SIDECOVERS — OIL PIPES                 |         | 38 - 39 |
| Plate 13 | FRONT FORKS                                         | . x.x   | 40 - 43 |
| Plate 14 | FRONT WHEEL (6" Brake)                              | e ex    | 44 - 45 |
| Plate 15 | FRONT WHEEL (8" Brake)                              |         | 46 - 47 |
| Plate 16 | REAR WHEEL CHAIN GUIDE                              |         | 48 - 51 |
| Plate 17 | MUDGUARDS — HANDRAIL                                |         | 52 - 55 |
| Plate 18 | FUEL TANK — TWINSEAT — CONTROLS                     |         | 56 - 61 |
| Plate 19 | ELECTRICAL EQUIPMENT                                | ****    | 62 - 69 |
| Plate 20 | CARBURETTER                                         | •()     | 70 - 71 |
| Plate 21 | TOOLS — ACCESSORIES                                 |         | 72 - 73 |