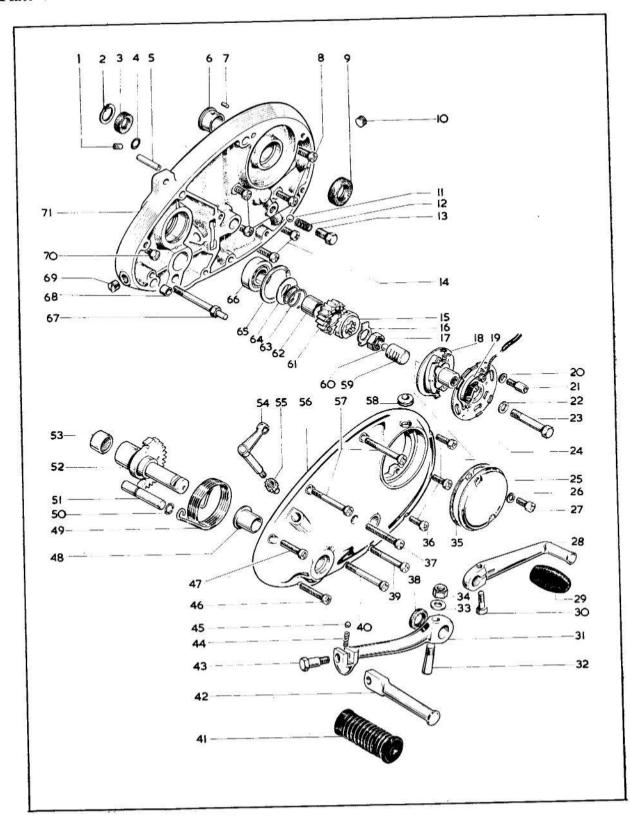

|                | 4.74                | 39.60      | 2       |
| T SS H M  | X 25        | 71-2656    | Oil return pipe                    |        |                             | (#/#X          |                     | 9.6        | 1       |
| T SS H M  | X 26        | 62-0263    | Clamp - rocker feed pipe           | XX     | es.                         | * *            | 80.5                | 25.25      | 1       |
| T SS H M  | X 27        | 40-1037    | Rocker oil feed pipe               | 3.3    | *:*                         | 59-46          | *0*                 |            | 1       |
| T SS H M  |             | 71-2658    | Oil feed pipe                      | 4.4    | * *                         | 0.5            |                     | • •        | 1       |

Plate 7



Plate 7

# KICKSTART — GEARCHANGE

| Model     | Key No. | Spares No. | Description                                                                             | Per Set |
|-----------|---------|------------|-----------------------------------------------------------------------------------------|---------|
| T SS H MX | 1       | 53-3049    | Plug — mainshaft oil feed                                                               | 1       |
| T SS H MX | 2       | 40-0862    | Circlip — crankshaft oil seal                                                           | 1       |
| T SS H MX | 3       | 40-0977    | Oil seal — crankshaft                                                                   | 1       |
| T SS H MX | 4       | 68-0289    | "O" ring inner cover