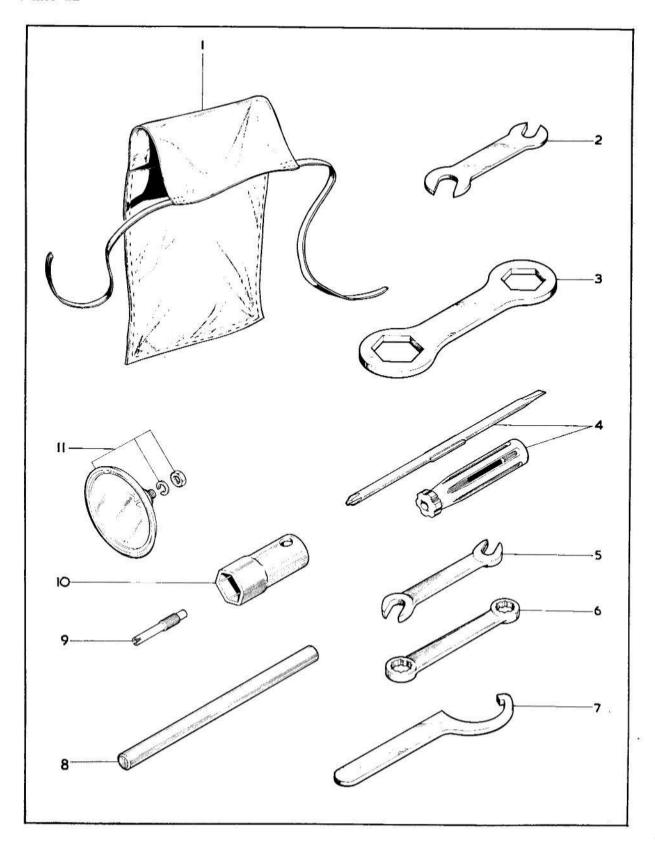

# **INDEX**

|          |                                                     |         | Page    |
|----------|-----------------------------------------------------|---------|---------|
|          | ASSEMBLIES COMPLETE                                 |         | 5       |
| Plate 1  | CYLINDER HEAD — EXHAUST PIPE                        | S PW    | 8 - 9   |
| Plate 2  | CYLINDER — CRANKSHAFT                               | • •     | 10 - 11 |
| Plate 3  | CRANKCASE                                           | 505     | 12 - 15 |
| Plate 4  | OIL PUMP — SUMP — GEARBOX SPROCKET                  | c ex    | 16 - 17 |
| Plate 5  | GEAR CLUSTER                                        | 27 ¥1.4 | 18 - 91 |
| Plate 6  | GEARCHANGE MECHANISM                                |         | 20 - 21 |
| Plate 7  | KICKSTART — GEARCHANGE                              |         | 22 - 25 |
| Plate 8  | CLUTCH — PRIMARY COVER                              | · • • • | 26 - 27 |
| Plate 9  | FRAME — BATTERY CARRIER — TOOL TRAY — ENGINE SHIELI | D       | 28 - 31 |
| Plate 10 | SWINGING ARM — REAR SUSPENSION — CHAINGUARD         | F 100   | 32 - 33 |
| Plate 11 | REAR BRAKE CONTROL — FOOTREST — SILENCER            |         | 34 - 37 |
| Plate 12 | AIR FILTER — SIDECOVERS — OIL PIPES                 |         | 38 - 39 |
| Plate 13 | FRONT FORKS                                         | . x.x   | 40 - 43 |
| Plate 14 | FRONT WHEEL (6" Brake)                              | e ex    | 44 - 45 |
| Plate 15 | FRONT WHEEL (8" Brake)                              |         | 46 - 47 |
| Plate 16 | REAR WHEEL CHAIN GUIDE                              |         | 48 - 51 |
| Plate 17 | MUDGUARDS — HANDRAIL                                |         | 52 - 55 |
| Plate 18 | FUEL TANK — TWINSEAT — CONTROLS                     |         | 56 - 61 |
| Plate 19 | ELECTRICAL EQUIPMENT                                | ****    | 62 - 69 |
| Plate 20 | CARBURETTER                                         | •()     | 70 - 71 |
| Plate 21 | TOOLS — ACCESSORIES                                 |         | 72 - 73 |