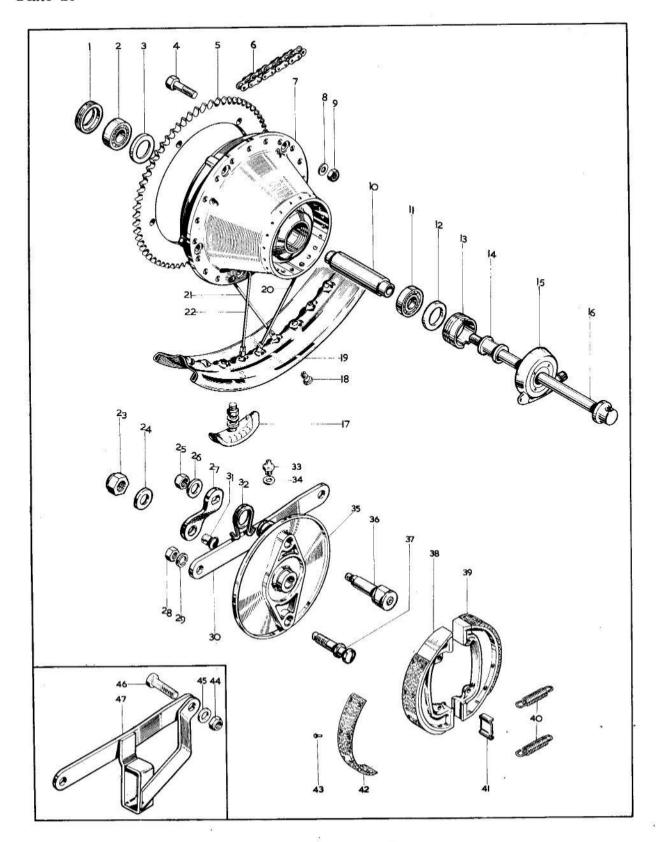

# **INDEX**

|          |                                                     |         | Page    |
|----------|-----------------------------------------------------|---------|---------|
|          | ASSEMBLIES COMPLETE                                 |         | 5       |
| Plate 1  | CYLINDER HEAD — EXHAUST PIPE                        | S PW    | 8 - 9   |
| Plate 2  | CYLINDER — CRANKSHAFT                               | • •     | 10 - 11 |
| Plate 3  | CRANKCASE                                           | 505     | 12 - 15 |
| Plate 4  | OIL PUMP — SUMP — GEARBOX SPROCKET                  | c ex    | 16 - 17 |
| Plate 5  | GEAR CLUSTER                                        | 27 ¥1.4 | 18 - 91 |
| Plate 6  | GEARCHANGE MECHANISM                                |         | 20 - 21 |
| Plate 7  | KICKSTART — GEARCHANGE                              |         | 22 - 25 |
| Plate 8  | CLUTCH — PRIMARY COVER                              | · • • • | 26 - 27 |
| Plate 9  | FRAME — BATTERY CARRIER — TOOL TRAY — ENGINE SHIELI | D       | 28 - 31 |
| Plate 10 | SWINGING ARM — REAR SUSPENSION — CHAINGUARD         | F 100   | 32 - 33 |
| Plate 11 | REAR BRAKE CONTROL — FOOTREST — SILENCER            |         | 34 - 37 |
| Plate 12 | AIR FILTER — SIDECOVERS — OIL PIPES                 |         | 38 - 39 |
| Plate 13 | FRONT FORKS                                         | . x.x   | 40 - 43 |
| Plate 14 | FRONT WHEEL (6" Brake)                              | e ex    | 44 - 45 |
| Plate 15 | FRONT WHEEL (8" Brake)                              |         | 46 - 47 |
| Plate 16 | REAR WHEEL CHAIN GUIDE                              |         | 48 - 51 |
| Plate 17 | MUDGUARDS — HANDRAIL                                |         | 52 - 55 |
| Plate 18 | FUEL TANK — TWINSEAT — CONTROLS                     |         | 56 - 61 |
| Plate 19 | ELECTRICAL EQUIPMENT                                | ****    | 62 - 69 |
| Plate 20 | CARBURETTER                                         | •()     | 70 - 71 |
| Plate 21 | TOOLS — ACCESSORIES                                 |         | 72 - 73 |