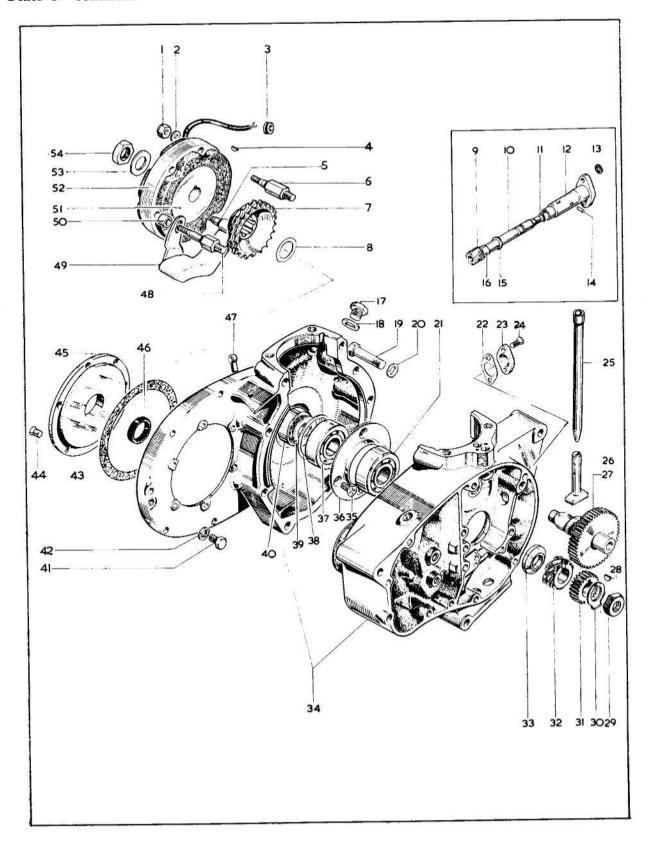

# **INDEX**

|          |                                                     |         | Page    |
|----------|-----------------------------------------------------|---------|---------|
|          | ASSEMBLIES COMPLETE                                 |         | 5       |
| Plate 1  | CYLINDER HEAD — EXHAUST PIPE                        | S PW    | 8 - 9   |
| Plate 2  | CYLINDER — CRANKSHAFT                               | • •     | 10 - 11 |
| Plate 3  | CRANKCASE                                           | 505     | 12 - 15 |
| Plate 4  | OIL PUMP — SUMP — GEARBOX SPROCKET                  | c ex    | 16 - 17 |
| Plate 5  | GEAR CLUSTER                                        | 27 ¥1.4 | 18 - 91 |
| Plate 6  | GEARCHANGE MECHANISM                                |         | 20 - 21 |
| Plate 7  | KICKSTART — GEARCHANGE                              |         | 22 - 25 |
| Plate 8  | CLUTCH — PRIMARY COVER                              | · • • • | 26 - 27 |
| Plate 9  | FRAME — BATTERY CARRIER — TOOL TRAY — ENGINE SHIELI | D       | 28 - 31 |
| Plate 10 | SWINGING ARM — REAR SUSPENSION — CHAINGUARD         | F 100   | 32 - 33 |
| Plate 11 | REAR BRAKE CONTROL — FOOTREST — SILENCER            |         | 34 - 37 |
| Plate 12 | AIR FILTER — SIDECOVERS — OIL PIPES                 |         | 38 - 39 |
| Plate 13 | FRONT FORKS                                         | . x.x   | 40 - 43 |
| Plate 14 | FRONT WHEEL (6" Brake)                              | e ex    | 44 - 45 |
| Plate 15 | FRONT WHEEL (8" Brake)                              |         | 46 - 47 |
| Plate 16 | REAR WHEEL CHAIN GUIDE                              |         | 48 - 51 |
| Plate 17 | MUDGUARDS — HANDRAIL                                |         | 52 - 55 |
| Plate 18 | FUEL TANK — TWINSEAT — CONTROLS                     |         | 56 - 61 |
| Plate 19 | ELECTRICAL EQUIPMENT                                | ****    | 62 - 69 |
| Plate 20 | CARBURETTER                                         | •()     | 70 - 71 |
| Plate 21 | TOOLS — ACCESSORIES                                 |         | 72 - 73 |