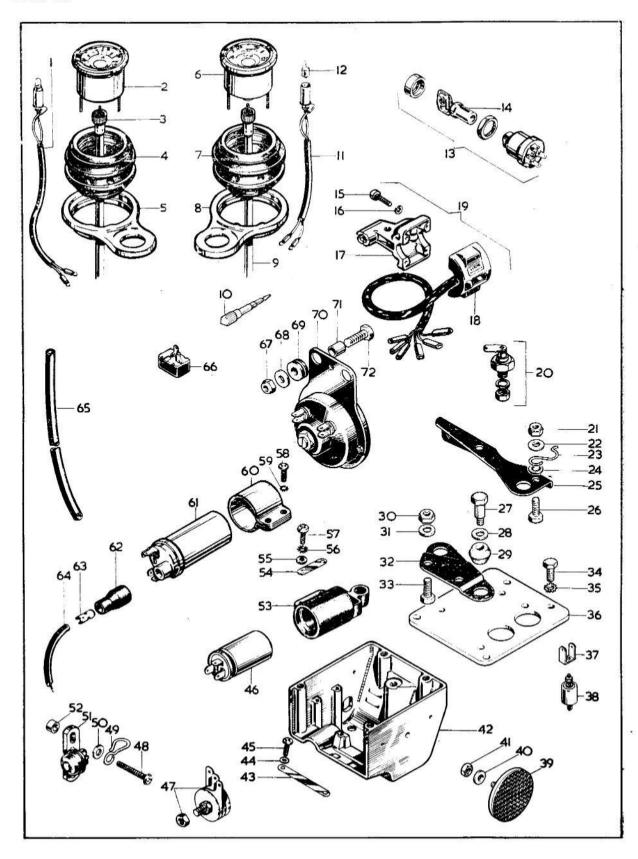

# **INDEX**

|          |                                                     |         | Page    |
|----------|-----------------------------------------------------|---------|---------|
|          | ASSEMBLIES COMPLETE                                 |         | 5       |
| Plate 1  | CYLINDER HEAD — EXHAUST PIPE                        | S PW    | 8 - 9   |
| Plate 2  | CYLINDER — CRANKSHAFT                               | • •     | 10 - 11 |
| Plate 3  | CRANKCASE                                           | 505     | 12 - 15 |
| Plate 4  | OIL PUMP — SUMP — GEARBOX SPROCKET                  | c ex    | 16 - 17 |
| Plate 5  | GEAR CLUSTER                                        | 27 ¥1.4 | 18 - 91 |
| Plate 6  | GEARCHANGE MECHANISM                                |         | 20 - 21 |
| Plate 7  | KICKSTART — GEARCHANGE                              |         | 22 - 25 |
| Plate 8  | CLUTCH — PRIMARY COVER                              | · • • • | 26 - 27 |
| Plate 9  | FRAME — BATTERY CARRIER — TOOL TRAY — ENGINE SHIELI | D       | 28 - 31 |
| Plate 10 | SWINGING ARM — REAR SUSPENSION — CHAINGUARD         | F 100   | 32 - 33 |
| Plate 11 | REAR BRAKE CONTROL — FOOTREST — SILENCER            |         | 34 - 37 |
| Plate 12 | AIR FILTER — SIDECOVERS — OIL PIPES                 |         | 38 - 39 |
| Plate 13 | FRONT FORKS                                         | . x.x   | 40 - 43 |
| Plate 14 | FRONT WHEEL (6" Brake)                              | e ex    | 44 - 45 |
| Plate 15 | FRONT WHEEL (8" Brake)                              |         | 46 - 47 |
| Plate 16 | REAR WHEEL CHAIN GUIDE                              |         | 48 - 51 |
| Plate 17 | MUDGUARDS — HANDRAIL                                |         | 52 - 55 |
| Plate 18 | FUEL TANK — TWINSEAT — CONTROLS                     |         | 56 - 61 |
| Plate 19 | ELECTRICAL EQUIPMENT                                | ****    | 62 - 69 |
| Plate 20 | CARBURETTER                                         | •()     | 70 - 71 |
| Plate 21 | TOOLS — ACCESSORIES                                 |         | 72 - 73 |