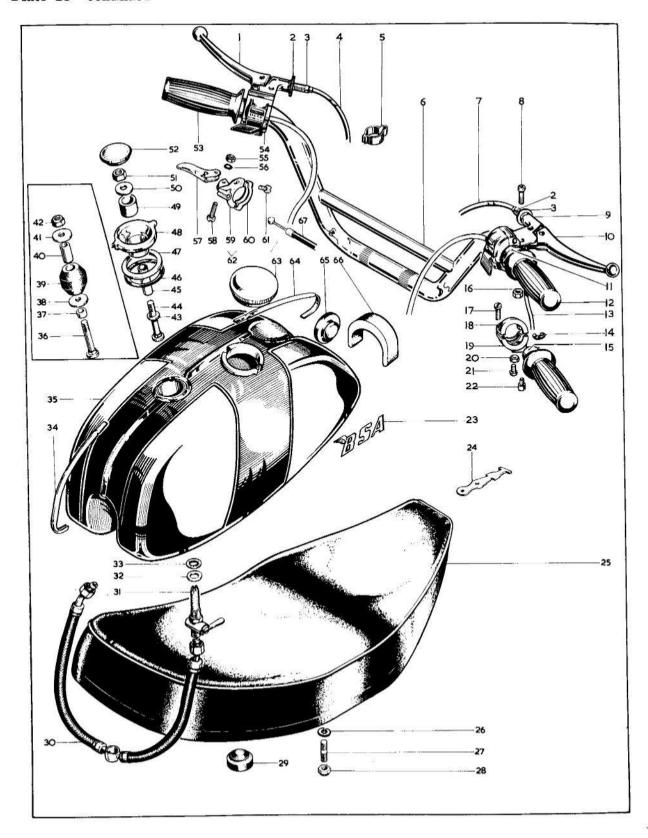

# **INDEX**

|          |                                                     |         | Page    |
|----------|-----------------------------------------------------|---------|---------|
|          | ASSEMBLIES COMPLETE                                 |         | 5       |
| Plate 1  | CYLINDER HEAD — EXHAUST PIPE                        | S PW    | 8 - 9   |
| Plate 2  | CYLINDER — CRANKSHAFT                               | • •     | 10 - 11 |
| Plate 3  | CRANKCASE                                           | 505     | 12 - 15 |
| Plate 4  | OIL PUMP — SUMP — GEARBOX SPROCKET                  | c ex    | 16 - 17 |
| Plate 5  | GEAR CLUSTER                                        | 27 ¥1.4 | 18 - 91 |
| Plate 6  | GEARCHANGE MECHANISM                                |         | 20 - 21 |
| Plate 7  | KICKSTART — GEARCHANGE                              |         | 22 - 25 |
| Plate 8  | CLUTCH — PRIMARY COVER                              | · • • • | 26 - 27 |
| Plate 9  | FRAME — BATTERY CARRIER — TOOL TRAY — ENGINE SHIELI | D       | 28 - 31 |
| Plate 10 | SWINGING ARM — REAR SUSPENSION — CHAINGUARD         | F 100   | 32 - 33 |
| Plate 11 | REAR BRAKE CONTROL — FOOTREST — SILENCER            |         | 34 - 37 |
| Plate 12 | AIR FILTER — SIDECOVERS — OIL PIPES                 |         | 38 - 39 |
| Plate 13 | FRONT FORKS                                         | . x.x   | 40 - 43 |
| Plate 14 | FRONT WHEEL (6" Brake)                              | e ex    | 44 - 45 |
| Plate 15 | FRONT WHEEL (8" Brake)                              |         | 46 - 47 |
| Plate 16 | REAR WHEEL CHAIN GUIDE                              |         | 48 - 51 |
| Plate 17 | MUDGUARDS — HANDRAIL                                |         | 52 - 55 |
| Plate 18 | FUEL TANK — TWINSEAT — CONTROLS                     |         | 56 - 61 |
| Plate 19 | ELECTRICAL EQUIPMENT                                | ****    | 62 - 69 |
| Plate 20 | CARBURETTER                                         | •()     | 70 - 71 |
| Plate 21 | TOOLS — ACCESSORIES                                 |         | 72 - 73 |