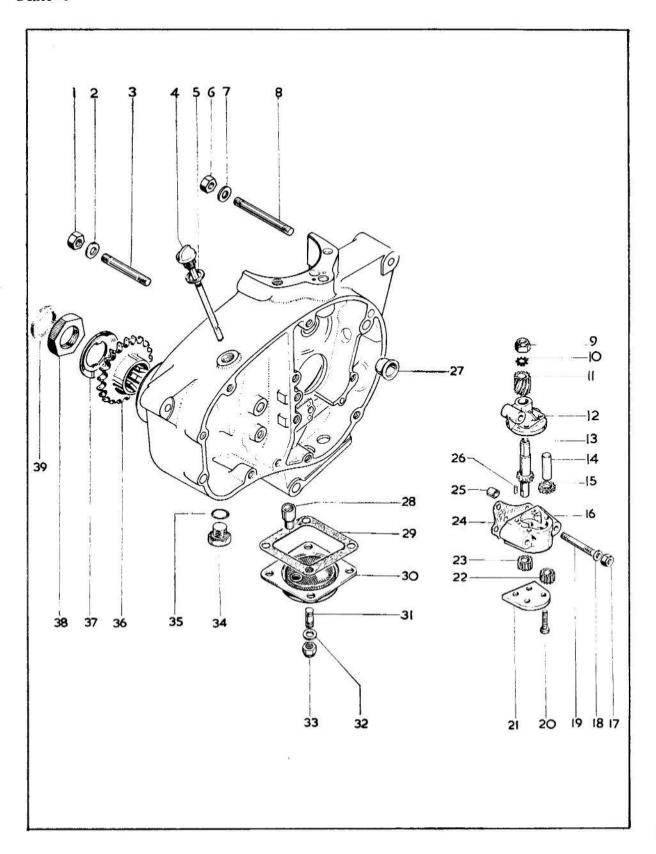

# **INDEX**

|          |                                                     |         | Page    |
|----------|-----------------------------------------------------|---------|---------|
|          | ASSEMBLIES COMPLETE                                 |         | 5       |
| Plate 1  | CYLINDER HEAD — EXHAUST PIPE                        | S PW    | 8 - 9   |
| Plate 2  | CYLINDER — CRANKSHAFT                               | • •     | 10 - 11 |
| Plate 3  | CRANKCASE                                           | 505     | 12 - 15 |
| Plate 4  | OIL PUMP — SUMP — GEARBOX SPROCKET                  | c ex    | 16 - 17 |
| Plate 5  | GEAR CLUSTER                                        | 27 ¥1.4 | 18 - 91 |
| Plate 6  | GEARCHANGE MECHANISM                                |         | 20 - 21 |
| Plate 7  | KICKSTART — GEARCHANGE                              |         | 22 - 25 |
| Plate 8  | CLUTCH — PRIMARY COVER                              | · • • • | 26 - 27 |
| Plate 9  | FRAME — BATTERY CARRIER — TOOL TRAY — ENGINE SHIELI | D       | 28 - 31 |
| Plate 10 | SWINGING ARM — REAR SUSPENSION — CHAINGUARD         | F 100   | 32 - 33 |
| Plate 11 | REAR BRAKE CONTROL — FOOTREST — SILENCER            |         | 34 - 37 |
| Plate 12 | AIR FILTER — SIDECOVERS — OIL PIPES                 |         | 38 - 39 |
| Plate 13 | FRONT FORKS                                         | . x.x   | 40 - 43 |
| Plate 14 | FRONT WHEEL (6" Brake)                              | e ex    | 44 - 45 |
| Plate 15 | FRONT WHEEL (8" Brake)                              |         | 46 - 47 |
| Plate 16 | REAR WHEEL CHAIN GUIDE                              |         | 48 - 51 |
| Plate 17 | MUDGUARDS — HANDRAIL                                |         | 52 - 55 |
| Plate 18 | FUEL TANK — TWINSEAT — CONTROLS                     |         | 56 - 61 |
| Plate 19 | ELECTRICAL EQUIPMENT                                | ****    | 62 - 69 |
| Plate 20 | CARBURETTER                                         | •()     | 70 - 71 |
| Plate 21 | TOOLS — ACCESSORIES                                 |         | 72 - 73 |