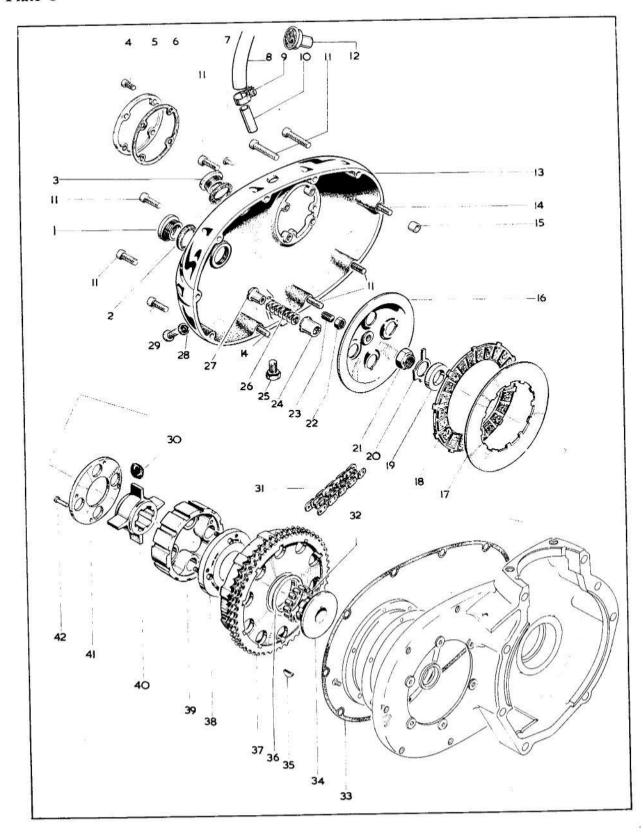

| 1       |
| SS H MX   | 66      | 90-0011    | Bearing — gearbox mainshaft, at inner cover (Hoffmann LS7)                | 1       |
| SS H MX   | 67      | 57-3764    | Anchor - kickstart return spring                                          | 1       |
| SS H MX   | 68      | 66-3074    | Dowel — outer to inner cover                                              | 2       |
| SS H MX   | 69      | 21-1899    | Screwed plug — inner cover                                                | Ī       |
| SS H MX   | 70      | 14-6608    | Screw — inner cover ( $\frac{1}{4}$ " UN.C.×1")                           | 1       |
| SS H MX   | 71      | 71-2652    | Inner cover complete                                                      | 1       |

Plate 8



# Plate 8

# CLUTCH — PRIMARY COVER

| Model     | Key No.  | Spares No. | Descriptio                                                           | n    |        |