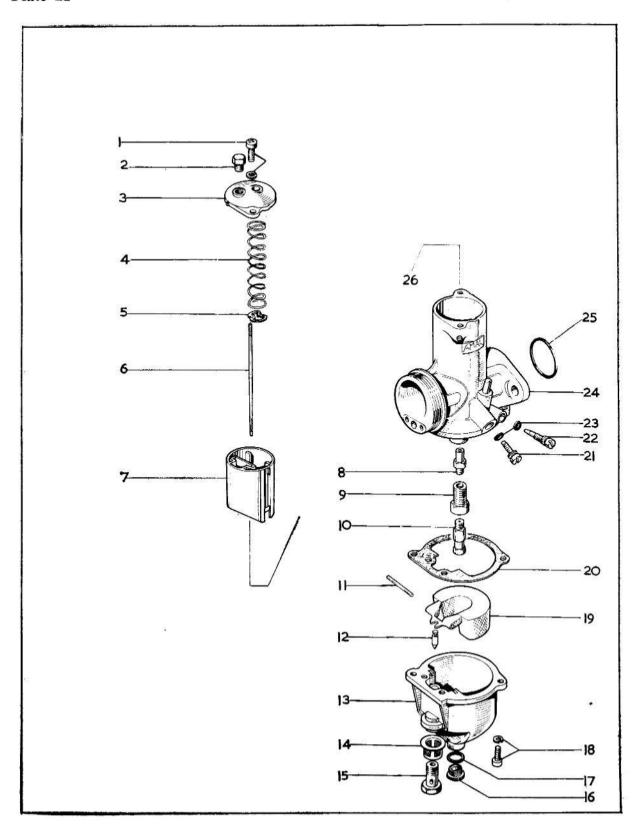

# **INDEX**

|          |                                                     |         | Page    |
|----------|-----------------------------------------------------|---------|---------|
|          | ASSEMBLIES COMPLETE                                 |         | 5       |
| Plate 1  | CYLINDER HEAD — EXHAUST PIPE                        | S PW    | 8 - 9   |
| Plate 2  | CYLINDER — CRANKSHAFT                               | • •     | 10 - 11 |
| Plate 3  | CRANKCASE                                           | 505     | 12 - 15 |
| Plate 4  | OIL PUMP — SUMP — GEARBOX SPROCKET                  | c ex    | 16 - 17 |
| Plate 5  | GEAR CLUSTER                                        | 27 ¥1.4 | 18 - 91 |
| Plate 6  | GEARCHANGE MECHANISM                                |         | 20 - 21 |
| Plate 7  | KICKSTART — GEARCHANGE                              |         | 22 - 25 |
| Plate 8  | CLUTCH — PRIMARY COVER                              | · • • • | 26 - 27 |
| Plate 9  | FRAME — BATTERY CARRIER — TOOL TRAY — ENGINE SHIELI | D       | 28 - 31 |
| Plate 10 | SWINGING ARM — REAR SUSPENSION — CHAINGUARD         | F 100   | 32 - 33 |
| Plate 11 | REAR BRAKE CONTROL — FOOTREST — SILENCER            |         | 34 - 37 |
| Plate 12 | AIR FILTER — SIDECOVERS — OIL PIPES                 |         | 38 - 39 |
| Plate 13 | FRONT FORKS                                         | . x.x   | 40 - 43 |
| Plate 14 | FRONT WHEEL (6" Brake)                              | e ex    | 44 - 45 |
| Plate 15 | FRONT WHEEL (8" Brake)                              |         | 46 - 47 |
| Plate 16 | REAR WHEEL CHAIN GUIDE                              |         | 48 - 51 |
| Plate 17 | MUDGUARDS — HANDRAIL                                |         | 52 - 55 |
| Plate 18 | FUEL TANK — TWINSEAT — CONTROLS                     |         | 56 - 61 |
| Plate 19 | ELECTRICAL EQUIPMENT                                | ****    | 62 - 69 |
| Plate 20 | CARBURETTER                                         | •()     | 70 - 71 |
| Plate 21 | TOOLS — ACCESSORIES                                 |         | 72 - 73 |