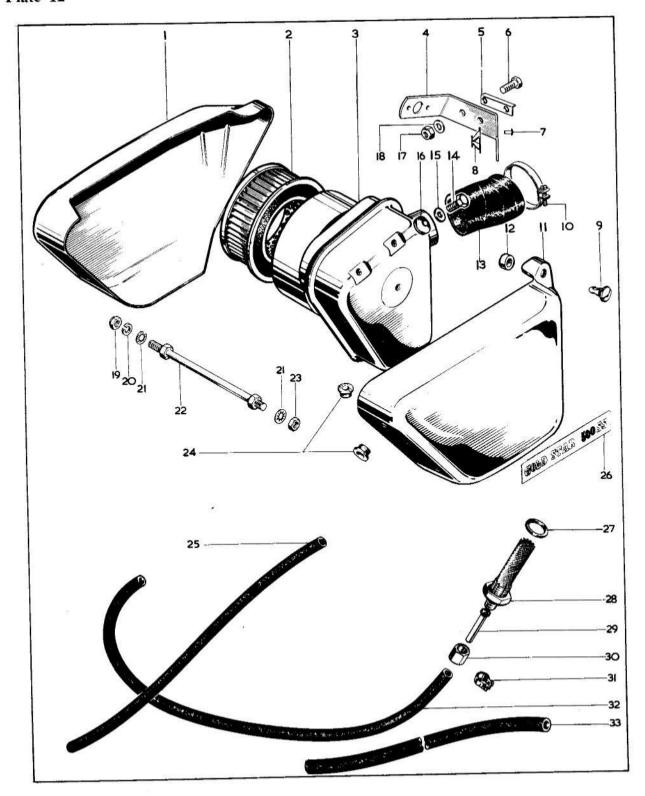

# **INDEX**

|          |                                                     |         | Page    |
|----------|-----------------------------------------------------|---------|---------|
|          | ASSEMBLIES COMPLETE                                 |         | 5       |
| Plate 1  | CYLINDER HEAD — EXHAUST PIPE                        | S PW    | 8 - 9   |
| Plate 2  | CYLINDER — CRANKSHAFT                               | • •     | 10 - 11 |
| Plate 3  | CRANKCASE                                           | 505     | 12 - 15 |
| Plate 4  | OIL PUMP — SUMP — GEARBOX SPROCKET                  | c ex    | 16 - 17 |
| Plate 5  | GEAR CLUSTER                                        | 27 ¥1.4 | 18 - 91 |
| Plate 6  | GEARCHANGE MECHANISM                                |         | 20 - 21 |
| Plate 7  | KICKSTART — GEARCHANGE                              |         | 22 - 25 |
| Plate 8  | CLUTCH — PRIMARY COVER                              | · • • • | 26 - 27 |
| Plate 9  | FRAME — BATTERY CARRIER — TOOL TRAY — ENGINE SHIELI | D       | 28 - 31 |
| Plate 10 | SWINGING ARM — REAR SUSPENSION — CHAINGUARD         | F 100   | 32 - 33 |
| Plate 11 | REAR BRAKE CONTROL — FOOTREST — SILENCER            |         | 34 - 37 |
| Plate 12 | AIR FILTER — SIDECOVERS — OIL PIPES                 |         | 38 - 39 |
| Plate 13 | FRONT FORKS                                         | . x.x   | 40 - 43 |
| Plate 14 | FRONT WHEEL (6" Brake)                              | e ex    | 44 - 45 |
| Plate 15 | FRONT WHEEL (8" Brake)                              |         | 46 - 47 |
| Plate 16 | REAR WHEEL CHAIN GUIDE                              |         | 48 - 51 |
| Plate 17 | MUDGUARDS — HANDRAIL                                |         | 52 - 55 |
| Plate 18 | FUEL TANK — TWINSEAT — CONTROLS                     |         | 56 - 61 |
| Plate 19 | ELECTRICAL EQUIPMENT                                | ****    | 62 - 69 |
| Plate 20 | CARBURETTER                                         | •()     | 70 - 71 |
| Plate 21 | TOOLS — ACCESSORIES                                 |         | 72 - 73 |