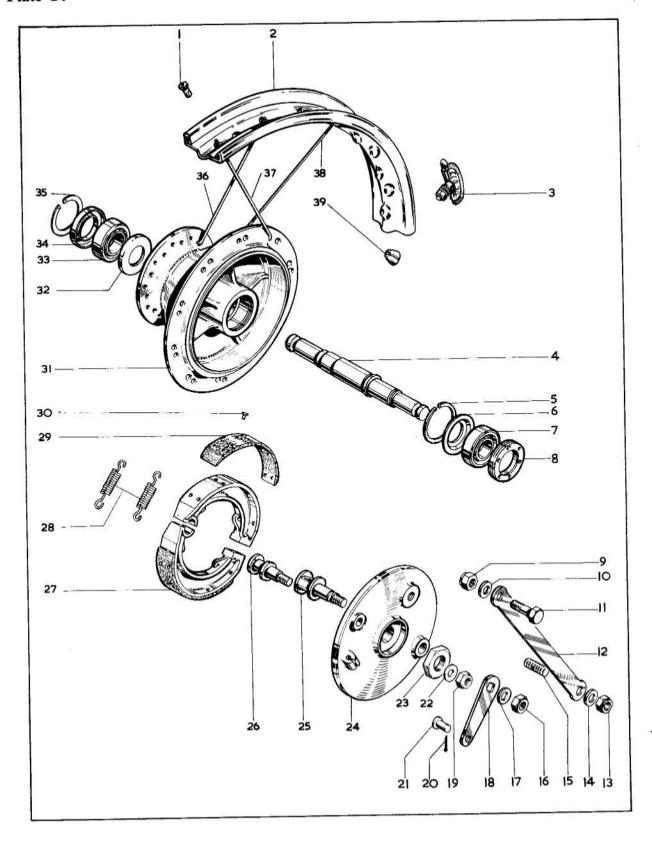

# **INDEX**

|          |                                                     |         | Page    |
|----------|-----------------------------------------------------|---------|---------|
|          | ASSEMBLIES COMPLETE                                 |         | 5       |
| Plate 1  | CYLINDER HEAD — EXHAUST PIPE                        | S PW    | 8 - 9   |
| Plate 2  | CYLINDER — CRANKSHAFT                               | • •     | 10 - 11 |
| Plate 3  | CRANKCASE                                           | 505     | 12 - 15 |
| Plate 4  | OIL PUMP — SUMP — GEARBOX SPROCKET                  | c ex    | 16 - 17 |
| Plate 5  | GEAR CLUSTER                                        | 27 ¥1.4 | 18 - 91 |
| Plate 6  | GEARCHANGE MECHANISM                                |         | 20 - 21 |
| Plate 7  | KICKSTART — GEARCHANGE                              |         | 22 - 25 |
| Plate 8  | CLUTCH — PRIMARY COVER                              | · • • • | 26 - 27 |
| Plate 9  | FRAME — BATTERY CARRIER — TOOL TRAY — ENGINE SHIELI | D       | 28 - 31 |
| Plate 10 | SWINGING ARM — REAR SUSPENSION — CHAINGUARD         | F 100   | 32 - 33 |
| Plate 11 | REAR BRAKE CONTROL — FOOTREST — SILENCER            |         | 34 - 37 |
| Plate 12 | AIR FILTER — SIDECOVERS — OIL PIPES                 |         | 38 - 39 |
| Plate 13 | FRONT FORKS                                         | . x.x   | 40 - 43 |
| Plate 14 | FRONT WHEEL (6" Brake)                              | e ex    | 44 - 45 |
| Plate 15 | FRONT WHEEL (8" Brake)                              |         | 46 - 47 |
| Plate 16 | REAR WHEEL CHAIN GUIDE                              |         | 48 - 51 |
| Plate 17 | MUDGUARDS — HANDRAIL                                |         | 52 - 55 |
| Plate 18 | FUEL TANK — TWINSEAT — CONTROLS                     |         | 56 - 61 |
| Plate 19 | ELECTRICAL EQUIPMENT                                | ****    | 62 - 69 |
| Plate 20 | CARBURETTER                                         | •()     | 70 - 71 |
| Plate 21 | TOOLS — ACCESSORIES                                 |         | 72 - 73 |