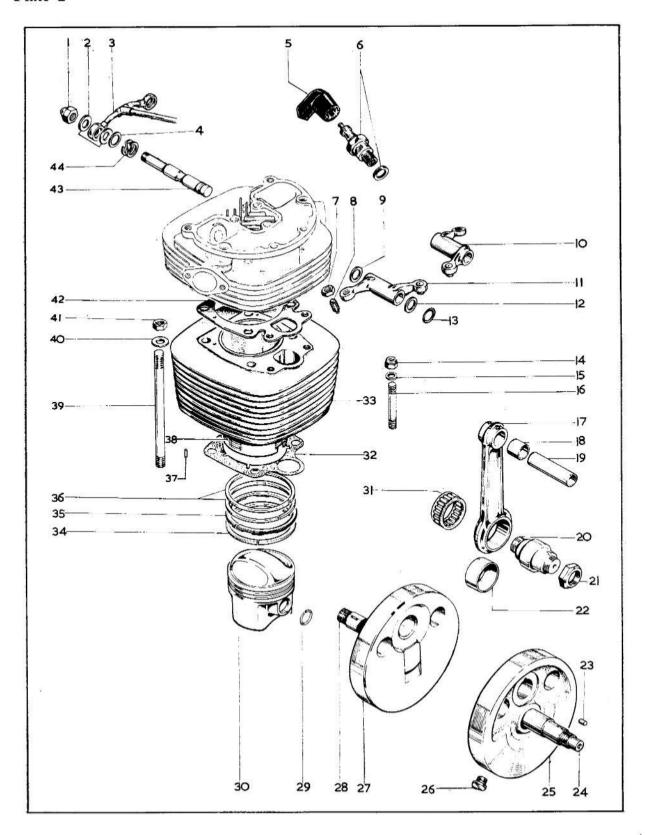

| 1      |

Plate 2



### CYLINDER — CRANKSHAFT

| Model    | Key No. | Spares No.         | Description