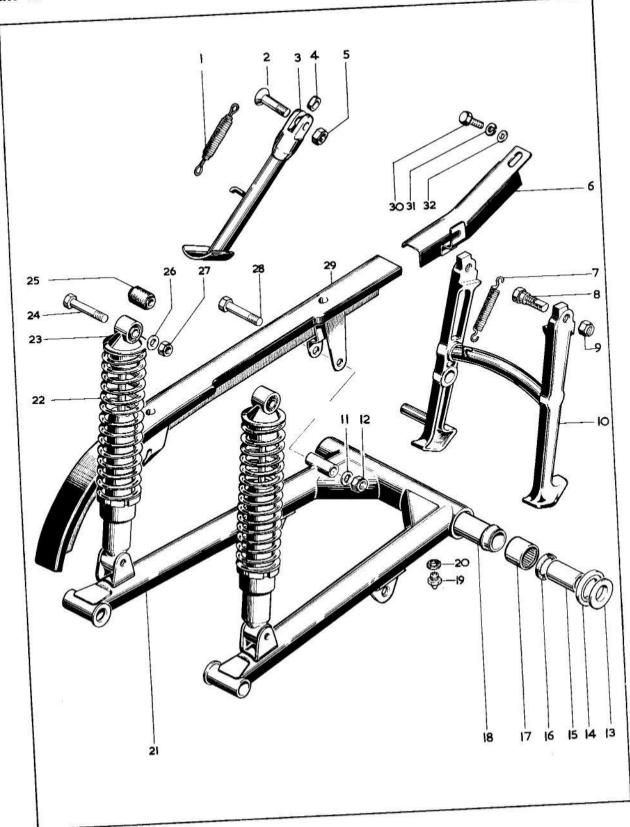

# **INDEX**

|          |                                                     |         | Page    |
|----------|-----------------------------------------------------|---------|---------|
|          | ASSEMBLIES COMPLETE                                 |         | 5       |
| Plate 1  | CYLINDER HEAD — EXHAUST PIPE                        | S PW    | 8 - 9   |
| Plate 2  | CYLINDER — CRANKSHAFT                               | • •     | 10 - 11 |
| Plate 3  | CRANKCASE                                           | 505     | 12 - 15 |
| Plate 4  | OIL PUMP — SUMP — GEARBOX SPROCKET                  | c ex    | 16 - 17 |
| Plate 5  | GEAR CLUSTER                                        | 27 ¥1.4 | 18 - 91 |
| Plate 6  | GEARCHANGE MECHANISM                                |         | 20 - 21 |
| Plate 7  | KICKSTART — GEARCHANGE                              |         | 22 - 25 |
| Plate 8  | CLUTCH — PRIMARY COVER                              | · • • • | 26 - 27 |
| Plate 9  | FRAME — BATTERY CARRIER — TOOL TRAY — ENGINE SHIELI | D       | 28 - 31 |
| Plate 10 | SWINGING ARM — REAR SUSPENSION — CHAINGUARD         | F 100   | 32 - 33 |
| Plate 11 | REAR BRAKE CONTROL — FOOTREST — SILENCER            |         | 34 - 37 |
| Plate 12 | AIR FILTER — SIDECOVERS — OIL PIPES                 |         | 38 - 39 |
| Plate 13 | FRONT FORKS                                         | . x.x   | 40 - 43 |
| Plate 14 | FRONT WHEEL (6" Brake)                              | e ex    | 44 - 45 |
| Plate 15 | FRONT WHEEL (8" Brake)                              |         | 46 - 47 |
| Plate 16 | REAR WHEEL CHAIN GUIDE                              |         | 48 - 51 |
| Plate 17 | MUDGUARDS — HANDRAIL                                |         | 52 - 55 |
| Plate 18 | FUEL TANK — TWINSEAT — CONTROLS                     |         | 56 - 61 |
| Plate 19 | ELECTRICAL EQUIPMENT                                | ****    | 62 - 69 |
| Plate 20 | CARBURETTER                                         | •()     | 70 - 71 |
| Plate 21 | TOOLS — ACCESSORIES                                 |         | 72 - 73 |