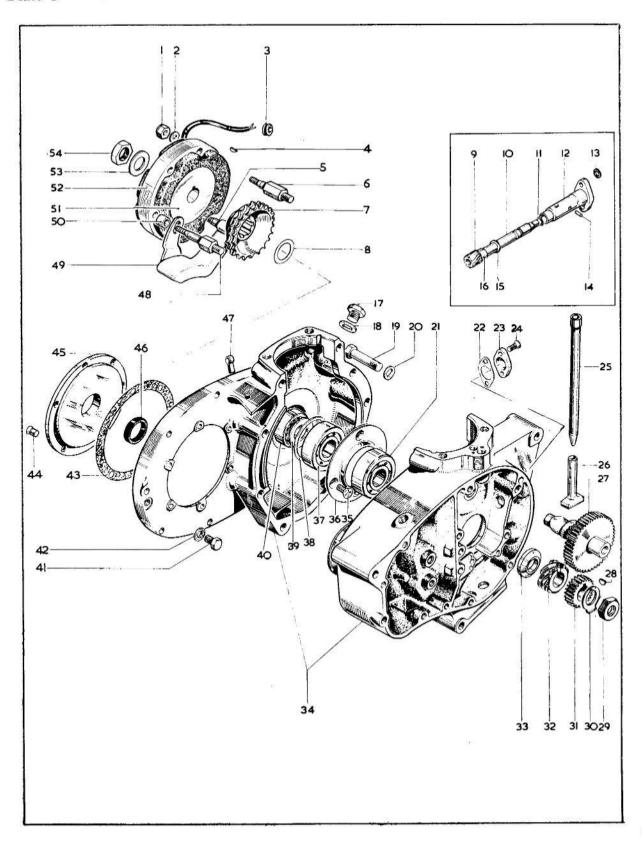

# **INDEX**

|          |                                                     |         | Page    |
|----------|-----------------------------------------------------|---------|---------|
|          | ASSEMBLIES COMPLETE                                 |         | 5       |
| Plate 1  | CYLINDER HEAD — EXHAUST PIPE                        | S PW    | 8 - 9   |
| Plate 2  | CYLINDER — CRANKSHAFT                               | • •     | 10 - 11 |
| Plate 3  | CRANKCASE                                           | 505     | 12 - 15 |
| Plate 4  | OIL PUMP — SUMP — GEARBOX SPROCKET                  | c ex    | 16 - 17 |
| Plate 5  | GEAR CLUSTER                                        | 27 ¥1.4 | 18 - 91 |
| Plate 6  | GEARCHANGE MECHANISM                                |         | 20 - 21 |
| Plate 7  | KICKSTART — GEARCHANGE                              |         | 22 - 25 |
| Plate 8  | CLUTCH — PRIMARY COVER                              | · • • • | 26 - 27 |
| Plate 9  | FRAME — BATTERY CARRIER — TOOL TRAY — ENGINE SHIELI | D       | 28 - 31 |
| Plate 10 | SWINGING ARM — REAR SUSPENSION — CHAINGUARD         | F 100   | 32 - 33 |
| Plate 11 | REAR BRAKE CONTROL — FOOTREST — SILENCER            |         | 34 - 37 |
| Plate 12 | AIR FILTER — SIDECOVERS — OIL PIPES                 |         | 38 - 39 |
| Plate 13 | FRONT FORKS                                         | . x.x   | 40 - 43 |
| Plate 14 | FRONT WHEEL (6" Brake)                              | e ex    | 44 - 45 |
| Plate 15 | FRONT WHEEL (8" Brake)                              |         | 46 - 47 |
| Plate 16 | REAR WHEEL CHAIN GUIDE                              |         | 48 - 51 |
| Plate 17 | MUDGUARDS — HANDRAIL                                |         | 52 - 55 |
| Plate 18 | FUEL TANK — TWINSEAT — CONTROLS                     |         | 56 - 61 |
| Plate 19 | ELECTRICAL EQUIPMENT                                | ****    | 62 - 69 |
| Plate 20 | CARBURETTER                                         | •()     | 70 - 71 |
| Plate 21 | TOOLS — ACCESSORIES                                 |         | 72 - 73 |