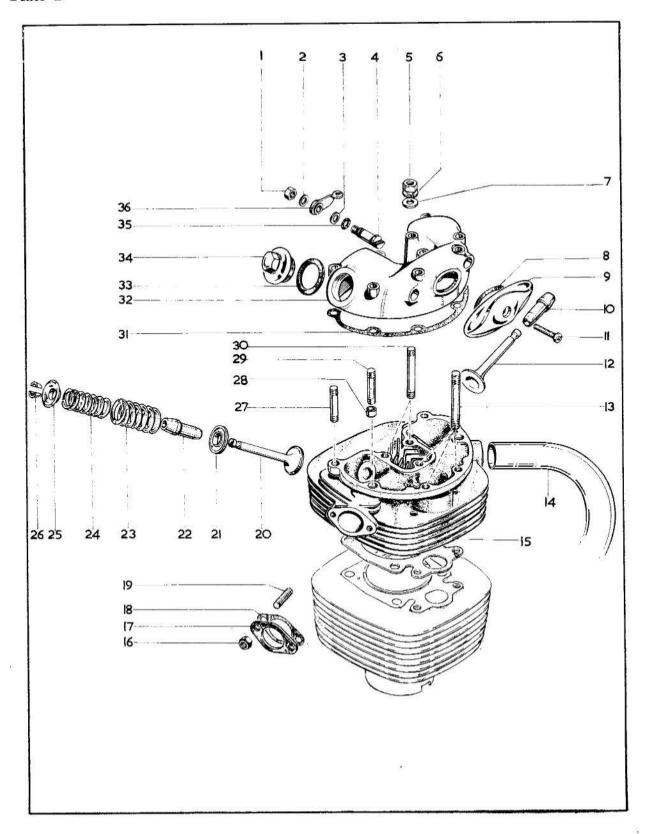

- 39 |
| Plate 13 | FRONT FORKS                                         | . x.x   | 40 - 43 |
| Plate 14 | FRONT WHEEL (6" Brake)                              | e ex    | 44 - 45 |
| Plate 15 | FRONT WHEEL (8" Brake)                              |         | 46 - 47 |
| Plate 16 | REAR WHEEL CHAIN GUIDE                              |         | 48 - 51 |
| Plate 17 | MUDGUARDS — HANDRAIL                                |         | 52 - 55 |
| Plate 18 | FUEL TANK — TWINSEAT — CONTROLS                     |         | 56 - 61 |
| Plate 19 | ELECTRICAL EQUIPMENT                                | ****    | 62 - 69 |
| Plate 20 | CARBURETTER                                         | •()     | 70 - 71 |
| Plate 21 | TOOLS — ACCESSORIES                                 |         | 72 - 73 |

Plate 1



Plate 1

# ${\bf CYLINDER\ HEAD-EXHAUST\ PIPE}$

| Model    | Key No. | Spares No.         | Description