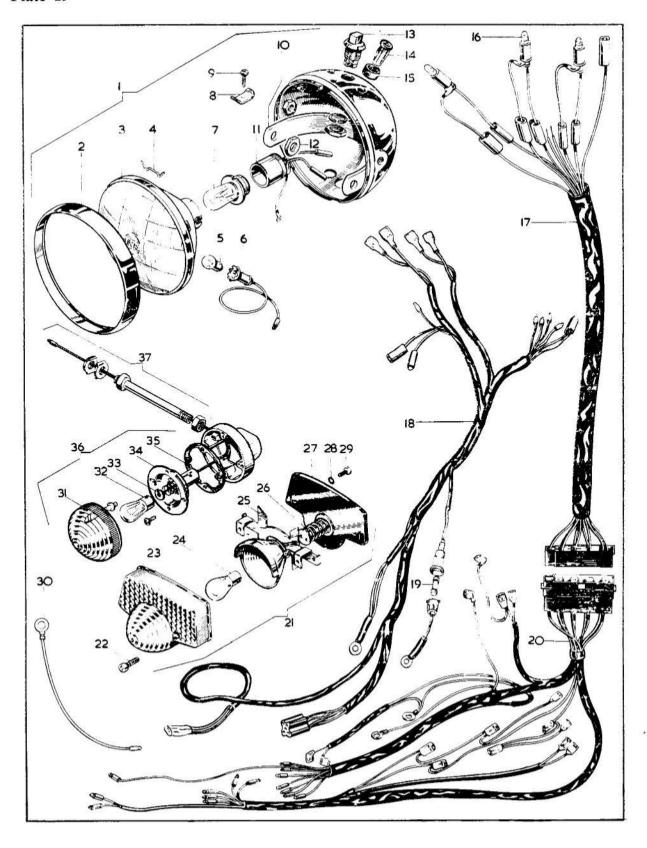

# **INDEX**

|          |                                                     |         | Page    |
|----------|-----------------------------------------------------|---------|---------|
|          | ASSEMBLIES COMPLETE                                 |         | 5       |
| Plate 1  | CYLINDER HEAD — EXHAUST PIPE                        | S PW    | 8 - 9   |
| Plate 2  | CYLINDER — CRANKSHAFT                               | • •     | 10 - 11 |
| Plate 3  | CRANKCASE                                           | 505     | 12 - 15 |
| Plate 4  | OIL PUMP — SUMP — GEARBOX SPROCKET                  | c ex    | 16 - 17 |
| Plate 5  | GEAR CLUSTER                                        | 27 ¥1.4 | 18 - 91 |
| Plate 6  | GEARCHANGE MECHANISM                                |         | 20 - 21 |
| Plate 7  | KICKSTART — GEARCHANGE                              |         | 22 - 25 |
| Plate 8  | CLUTCH — PRIMARY COVER                              | · • • • | 26 - 27 |
| Plate 9  | FRAME — BATTERY CARRIER — TOOL TRAY — ENGINE SHIELI | D       | 28 - 31 |
| Plate 10 | SWINGING ARM — REAR SUSPENSION — CHAINGUARD         | F 100   | 32 - 33 |
| Plate 11 | REAR BRAKE CONTROL — FOOTREST — SILENCER            |         | 34 - 37 |
| Plate 12 | AIR FILTER — SIDECOVERS — OIL PIPES                 |         | 38 - 39 |
| Plate 13 | FRONT FORKS                                         | . x.x   | 40 - 43 |
| Plate 14 | FRONT WHEEL (6" Brake)                              | e ex    | 44 - 45 |
| Plate 15 | FRONT WHEEL (8" Brake)                              |         | 46 - 47 |
| Plate 16 | REAR WHEEL CHAIN GUIDE                              |         | 48 - 51 |
| Plate 17 | MUDGUARDS — HANDRAIL                                |         | 52 - 55 |
| Plate 18 | FUEL TANK — TWINSEAT — CONTROLS                     |         | 56 - 61 |
| Plate 19 | ELECTRICAL EQUIPMENT                                | ****    | 62 - 69 |
| Plate 20 | CARBURETTER                                         | •()     | 70 - 71 |
| Plate 21 | TOOLS — ACCESSORIES                                 |         | 72 - 73 |