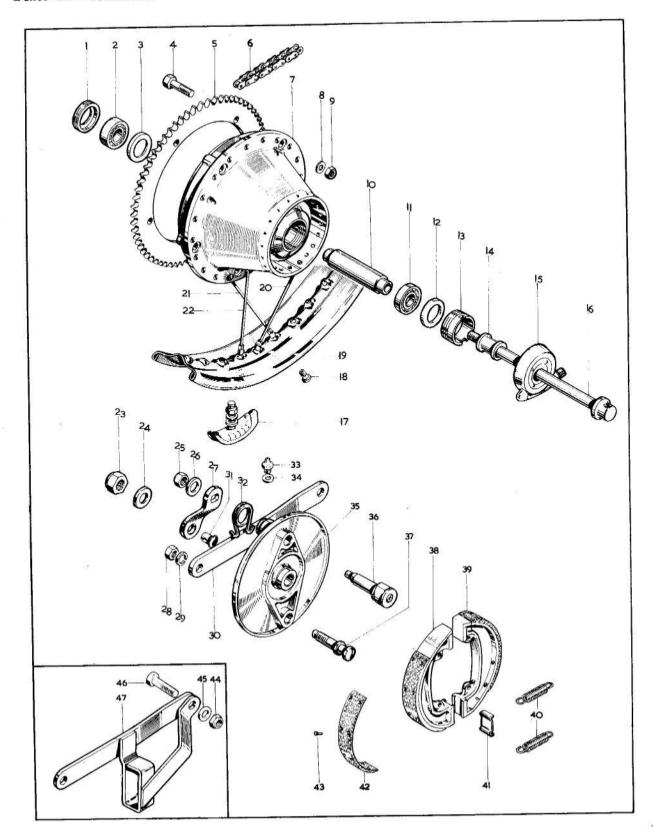

# **INDEX**

|          |                                                     |         | Page    |
|----------|-----------------------------------------------------|---------|---------|
|          | ASSEMBLIES COMPLETE                                 |         | 5       |
| Plate 1  | CYLINDER HEAD — EXHAUST PIPE                        | S PW    | 8 - 9   |
| Plate 2  | CYLINDER — CRANKSHAFT                               | • •     | 10 - 11 |
| Plate 3  | CRANKCASE                                           | 505     | 12 - 15 |
| Plate 4  | OIL PUMP — SUMP — GEARBOX SPROCKET                  | c ex    | 16 - 17 |
| Plate 5  | GEAR CLUSTER                                        | 27 ¥1.4 | 18 - 91 |
| Plate 6  | GEARCHANGE MECHANISM                                |         | 20 - 21 |
| Plate 7  | KICKSTART — GEARCHANGE                              |         | 22 - 25 |
| Plate 8  | CLUTCH — PRIMARY COVER                              | · • • • | 26 - 27 |
| Plate 9  | FRAME — BATTERY CARRIER — TOOL TRAY — ENGINE SHIELI | D       | 28 - 31 |
| Plate 10 | SWINGING ARM — REAR SUSPENSION — CHAINGUARD         | F 100   | 32 - 33 |
| Plate 11 | REAR BRAKE CONTROL — FOOTREST — SILENCER            |         | 34 - 37 |
| Plate 12 | AIR FILTER — SIDECOVERS — OIL PIPES                 |         | 38 - 39 |
| Plate 13 | FRONT FORKS                                         | . x.x   | 40 - 43 |
| Plate 14 | FRONT WHEEL (6" Brake)                              | e ex    | 44 - 45 |
| Plate 15 | FRONT WHEEL (8" Brake)                              |         | 46 - 47 |
| Plate 16 | REAR WHEEL CHAIN GUIDE                              |         | 48 - 51 |
| Plate 17 | MUDGUARDS — HANDRAIL                                |         | 52 - 55 |
| Plate 18 | FUEL TANK — TWINSEAT — CONTROLS                     |         | 56 - 61 |
| Plate 19 | ELECTRICAL EQUIPMENT                                | ****    | 62 - 69 |
| Plate 20 | CARBURETTER                                         | •()     | 70 - 71 |
| Plate 21 | TOOLS — ACCESSORIES                                 |         | 72 - 73 |