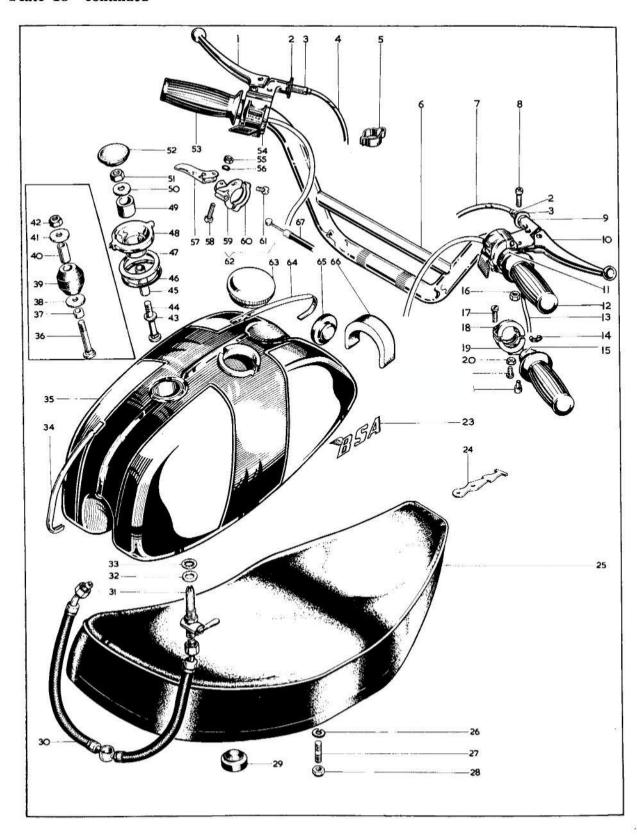

# **INDEX**

|          |                                                     |         | Page    |
|----------|-----------------------------------------------------|---------|---------|
|          | ASSEMBLIES COMPLETE                                 |         | 5       |
| Plate 1  | CYLINDER HEAD — EXHAUST PIPE                        | S PW    | 8 - 9   |
| Plate 2  | CYLINDER — CRANKSHAFT                               | • •     | 10 - 11 |
| Plate 3  | CRANKCASE                                           | 505     | 12 - 15 |
| Plate 4  | OIL PUMP — SUMP — GEARBOX SPROCKET                  | c ex    | 16 - 17 |
| Plate 5  | GEAR CLUSTER                                        | 27 ¥1.4 | 18 - 91 |
| Plate 6  | GEARCHANGE MECHANISM                                |         | 20 - 21 |
| Plate 7  | KICKSTART — GEARCHANGE                              |         | 22 - 25 |
| Plate 8  | CLUTCH — PRIMARY COVER                              | · • • • | 26 - 27 |
| Plate 9  | FRAME — BATTERY CARRIER — TOOL TRAY — ENGINE SHIELI | D       | 28 - 31 |
| Plate 10 | SWINGING ARM — REAR SUSPENSION — CHAINGUARD         | F 100   | 32 - 33 |
| Plate 11 | REAR BRAKE CONTROL — FOOTREST — SILENCER            |         | 34 - 37 |
| Plate 12 | AIR FILTER — SIDECOVERS — OIL PIPES                 |         | 38 - 39 |
| Plate 13 | FRONT FORKS                                         | . x.x   | 40 - 43 |
| Plate 14 | FRONT WHEEL (6" Brake)                              | e ex    | 44 - 45 |
| Plate 15 | FRONT WHEEL (8" Brake)                              |         | 46 - 47 |
| Plate 16 | REAR WHEEL CHAIN GUIDE                              |         | 48 - 51 |
| Plate 17 | MUDGUARDS — HANDRAIL                                |         | 52 - 55 |
| Plate 18 | FUEL TANK — TWINSEAT — CONTROLS                     |         | 56 - 61 |
| Plate 19 | ELECTRICAL EQUIPMENT                                | ****    | 62 - 69 |
| Plate 20 | CARBURETTER                                         | •()     | 70 - 71 |
| Plate 21 | TOOLS — ACCESSORIES                                 |         | 72 - 73 |