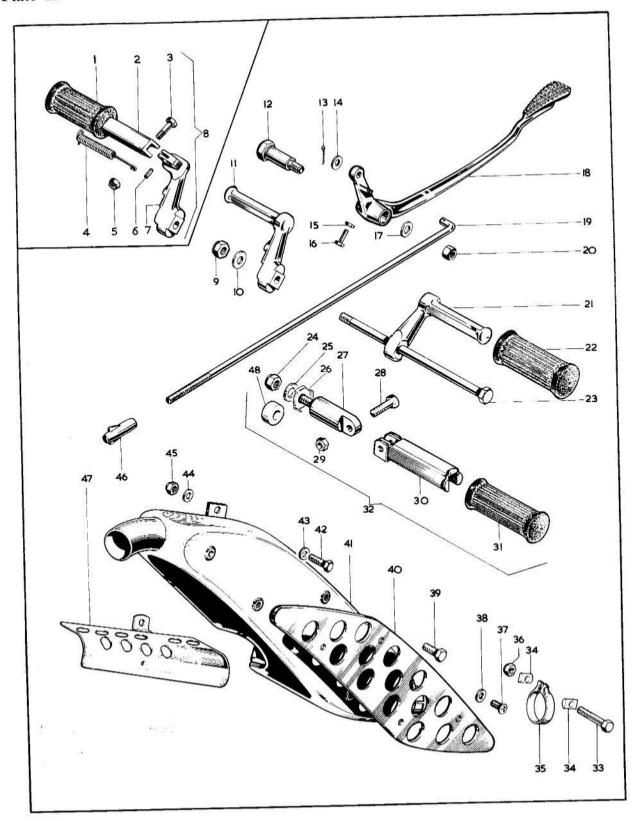

# **INDEX**

|          |                                                     |         | Page    |
|----------|-----------------------------------------------------|---------|---------|
|          | ASSEMBLIES COMPLETE                                 |         | 5       |
| Plate 1  | CYLINDER HEAD — EXHAUST PIPE                        | S PW    | 8 - 9   |
| Plate 2  | CYLINDER — CRANKSHAFT                               | • •     | 10 - 11 |
| Plate 3  | CRANKCASE                                           | 505     | 12 - 15 |
| Plate 4  | OIL PUMP — SUMP — GEARBOX SPROCKET                  | c ex    | 16 - 17 |
| Plate 5  | GEAR CLUSTER                                        | 27 ¥1.4 | 18 - 91 |
| Plate 6  | GEARCHANGE MECHANISM                                |         | 20 - 21 |
| Plate 7  | KICKSTART — GEARCHANGE                              |         | 22 - 25 |
| Plate 8  | CLUTCH — PRIMARY COVER                              | · • • • | 26 - 27 |
| Plate 9  | FRAME — BATTERY CARRIER — TOOL TRAY — ENGINE SHIELI | D       | 28 - 31 |
| Plate 10 | SWINGING ARM — REAR SUSPENSION — CHAINGUARD         | F 100   | 32 - 33 |
| Plate 11 | REAR BRAKE CONTROL — FOOTREST — SILENCER            |         | 34 - 37 |
| Plate 12 | AIR FILTER — SIDECOVERS — OIL PIPES                 |         | 38 - 39 |
| Plate 13 | FRONT FORKS                                         | . x.x   | 40 - 43 |
| Plate 14 | FRONT WHEEL (6" Brake)                              | e ex    | 44 - 45 |
| Plate 15 | FRONT WHEEL (8" Brake)                              |         | 46 - 47 |
| Plate 16 | REAR WHEEL CHAIN GUIDE                              |         | 48 - 51 |
| Plate 17 | MUDGUARDS — HANDRAIL                                |         | 52 - 55 |
| Plate 18 | FUEL TANK — TWINSEAT — CONTROLS                     |         | 56 - 61 |
| Plate 19 | ELECTRICAL EQUIPMENT                                | ****    | 62 - 69 |
| Plate 20 | CARBURETTER                                         | •()     | 70 - 71 |
| Plate 21 | TOOLS — ACCESSORIES                                 |         | 72 - 73 |