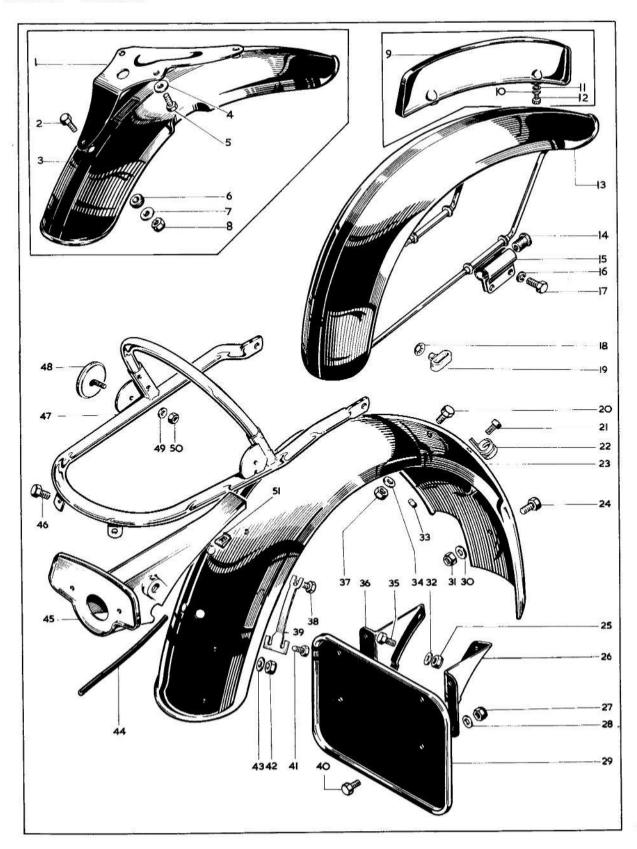

# **INDEX**

|          |                                                     |         | Page    |
|----------|-----------------------------------------------------|---------|---------|
|          | ASSEMBLIES COMPLETE                                 |         | 5       |
| Plate 1  | CYLINDER HEAD — EXHAUST PIPE                        | S PW    | 8 - 9   |
| Plate 2  | CYLINDER — CRANKSHAFT                               | • •     | 10 - 11 |
| Plate 3  | CRANKCASE                                           | 505     | 12 - 15 |
| Plate 4  | OIL PUMP — SUMP — GEARBOX SPROCKET                  | c ex    | 16 - 17 |
| Plate 5  | GEAR CLUSTER                                        | 27 ¥1.4 | 18 - 91 |
| Plate 6  | GEARCHANGE MECHANISM                                |         | 20 - 21 |
| Plate 7  | KICKSTART — GEARCHANGE                              |         | 22 - 25 |
| Plate 8  | CLUTCH — PRIMARY COVER                              | · • • • | 26 - 27 |
| Plate 9  | FRAME — BATTERY CARRIER — TOOL TRAY — ENGINE SHIELI | D       | 28 - 31 |
| Plate 10 | SWINGING ARM — REAR SUSPENSION — CHAINGUARD         | F 100   | 32 - 33 |
| Plate 11 | REAR BRAKE CONTROL — FOOTREST — SILENCER            |         | 34 - 37 |
| Plate 12 | AIR FILTER — SIDECOVERS — OIL PIPES                 |         | 38 - 39 |
| Plate 13 | FRONT FORKS                                         | . x.x   | 40 - 43 |
| Plate 14 | FRONT WHEEL (6" Brake)                              | e ex    | 44 - 45 |
| Plate 15 | FRONT WHEEL (8" Brake)                              |         | 46 - 47 |
| Plate 16 | REAR WHEEL CHAIN GUIDE                              |         | 48 - 51 |
| Plate 17 | MUDGUARDS — HANDRAIL                                |         | 52 - 55 |
| Plate 18 | FUEL TANK — TWINSEAT — CONTROLS                     |         | 56 - 61 |
| Plate 19 | ELECTRICAL EQUIPMENT                                | ****    | 62 - 69 |
| Plate 20 | CARBURETTER                                         | •()     | 70 - 71 |
| Plate 21 | TOOLS — ACCESSORIES                                 |         | 72 - 73 |