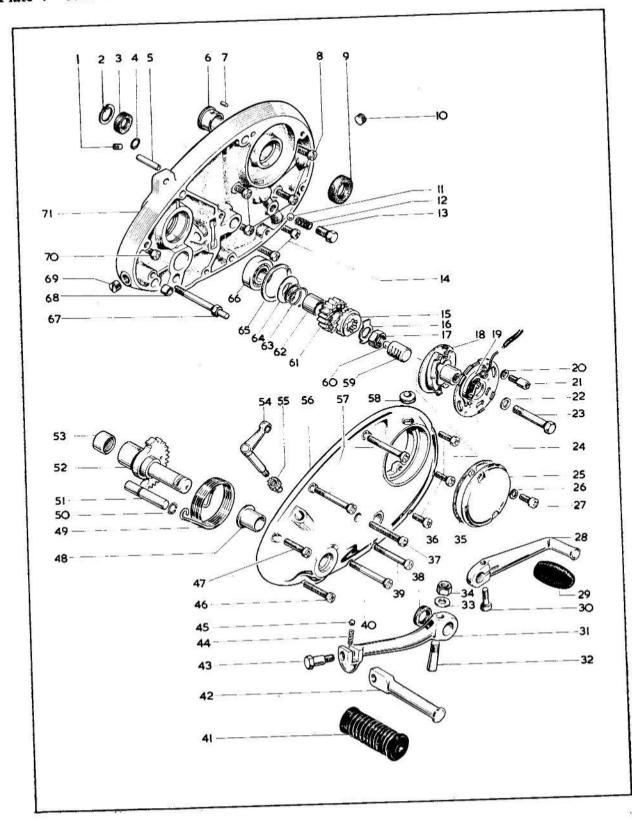

tart lever complete                                                                | 1       |
| r ss h mx | 31      | 57-2652    | Crank only - kickstart lever                                                            | 1       |
| гss н мх  | 32      | 57-4357    | Cotter kickstart lever                                                                  | 1       |
| r ss h mx | 33      | 60-2320    | Washer — kickstart lever cotter ( $\cdot 270'' \times \cdot 562'' \times \cdot 056''$ ) | 1       |
| r ss h mx | 34      | 14-1301    | Nut — kickstart lever cotter (\frac{1}{2}" UN.F.)                                       | 1       |
| SS H MX   | 35      | 71-1423    | Gasket — contact breaker cover                                                          | 1       |

Plate 7—continued



# Plate 7—continued

# KICKSTART - GEARCHANGE

| Model     | Key No. | Spares No. | Description                                                               | Per Set |
|-----------|---------|------------|---------------------------------------------------------------------------|---------|
| T SS H MX | 36      | 40-0236    | Screw — outer cover $(2B.A. \times \frac{5}{8}")$                         | 3       |
| T SS H MX | 37      | 14-6611    | Screw — outer cover $(\frac{1}{4}'' \text{ UN.c.} \times 1\frac{3}{4}'')$ | 1       |
| T SS H MX | 38      | 57-2641    | Oil seal — kickstart spindle                                              | 1       |
| T SS H MX | 39      | 14-6612    | Screw — outer cover ( $\frac{1}{4}$ " UN.C. $\times$ 2")                  | 1       |
| T SS H MX |