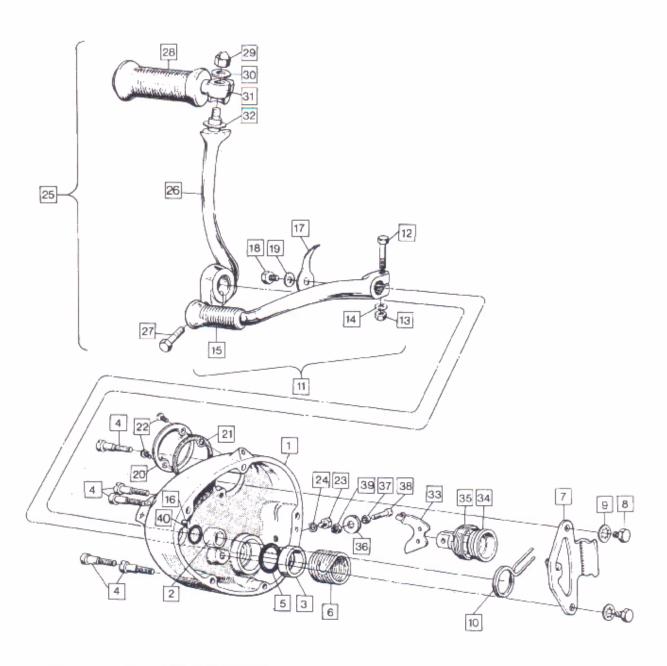

Gearbox: Inner Cover

### Gearbox: Inner Cover

| À |   |  |
|---|---|--|
| I | 0 |  |

| Plate No. | Part No. | Description                        | Qty. | Bin No.                                 | Price                                   |
|-----------|----------|------------------------------------|------|-----------------------------------------|-----------------------------------------|
| 1         | 040035   | Selector Fork Spindle              | 1    |                                         |                                         |
| 2         | 040022   | Selector Fork                      | 2    |                                         |                                         |
| 3         | 040111   | Ratchet Plate Assembled            | 1    |                                         |                                         |
| 4         | 040038   | Ratchet Spring                     | 1    |                                         |                                         |
| 5         | 040078   | Knuckle Pin Roller                 | 1    |                                         |                                         |
| 6         | 040079   | Ratchet Spindle 'O' Ring           | 1    | *************************************** |                                         |
| 7         | 040109   | Quadrant                           | 1    |                                         |                                         |
| 8         | 040024   | Gearshift Pawl                     | 1    |                                         |                                         |
| 9         | 040049   | Gearshift Pawl Circlip             | 1    |                                         |                                         |
| 10        | 040110   | Pawl Carrier Assembled             | 1    |                                         |                                         |
| 11        | 040067   | Pawl Pivot Pin                     | 1    | ************                            |                                         |
| 12        | 040135   | Spring Washer                      | 1    | *************************************** |                                         |
| 13        | 040108   | Camplate                           | 1    | 4010044104441444                        |                                         |
| 14        | 040034   | Cam Plunger                        | 1    | *************                           |                                         |
| 15        | 040442   | Plunger Spring                     | 1    |                                         | *************************************** |
| 16        | 040036   | Plunger Spring Bolt                | 1    |                                         | *************                           |
| 17        | 040477   | Kickstart Shaft with Bush          | 1    |                                         | ************                            |
| 18        | 040146   | Bush, Shaft                        | 1    |                                         | **************                          |
| 19        | 040473   | Bush, Cover                        | 1    |                                         | *************************************** |
| 20        | 062015   | Kickstart Pawl                     | 1    |                                         |                                         |
| 21        | 040033   | Kickstart Pawl Pin                 | 1    | *************************************** |                                         |
| 22        | 040069   | Kickstart Pawl Plunger             | 1    | *************************************** |                                         |
| 23        | 040044   | Kickstart Pawl Spring              | 1    | *************************************** | *************************************** |
| 24        | 040467   | Gearbox Inner Cover Ass.           | 1    | *************************************** |                                         |
| 25        | 040061   | Gear Shift Inner Bush              | 1    |                                         |                                         |
| 26        | 040023   | Mainshaft Nut                      | 1    | *************************************** |                                         |
| 27        | 040099   | Mainshaft Bearing                  | 1    | *************************************** |                                         |
| 28        | 000004   | Gearbox Inner Cover Stud Nut       | 7    |                                         |                                         |
| 29        | 040030   | Gasket, Inner Cover to Shell       | 1    | *************************************** |                                         |
| 30        | 040055   | Gasket, Inner Cover to Outer Cover | 1    |                                         | *************************************** |
| 31        | 040084   | Clutch Pushrod                     | 1    |                                         |                                         |
| 32        | 040031   | Clutch Operating Ball              | 1    |                                         | 464864846444                            |