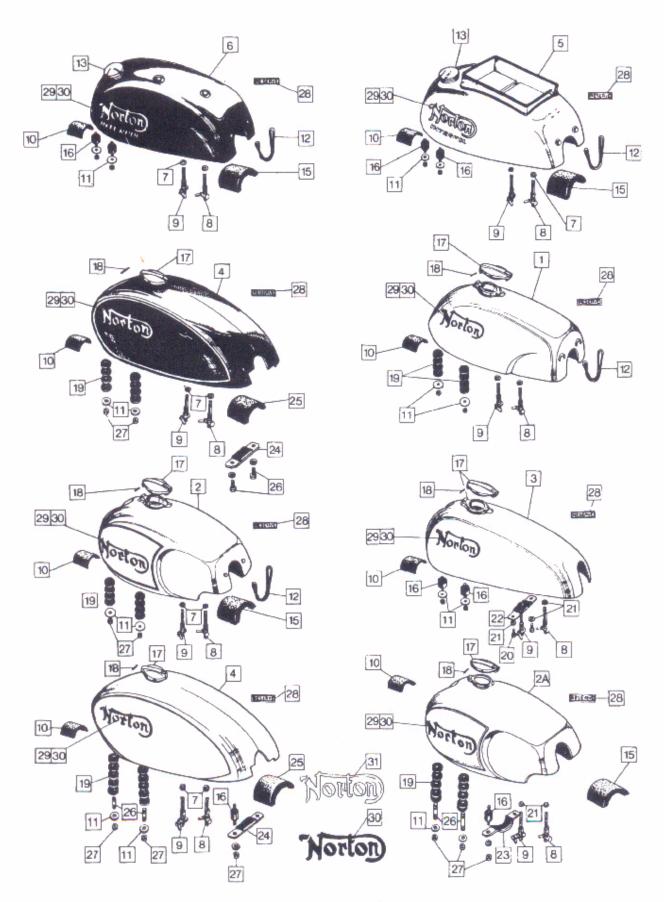

#### TO LOCATE THE PART REQUIRED

Identify from the illustration the group in which the required component appears. Having located the page, the individual component is keyed from the illustration to the text.