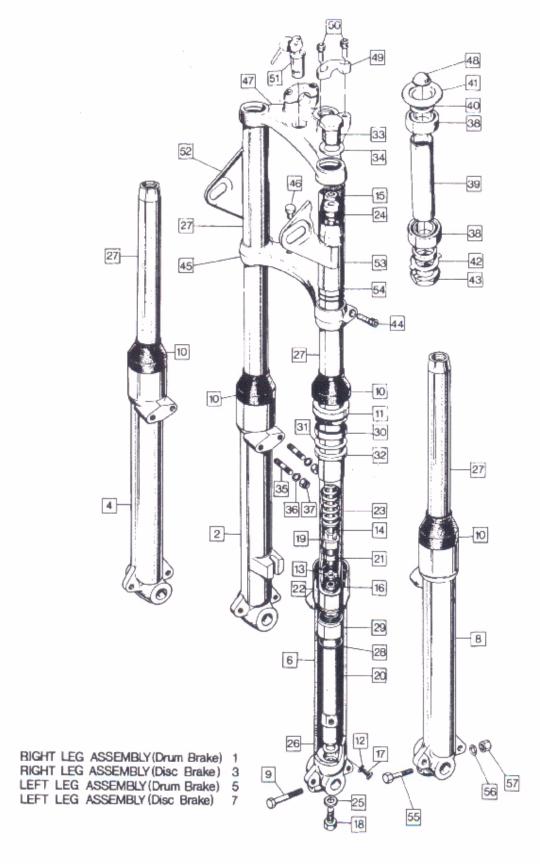

|                                         |
| 42        | 063371   | Filter                          | 1    |                                         |                                         |
| 43        | 063368   | Strip. Filter Retainer          | 1    | *************************************** |                                         |
| 44        | 062619   | Breather Pipe, Long             | 1    | *************************************** |                                         |
| 45        | 062676   | Breather Pipe. Short            | 1    | *************************************** | *************************************** |
| 46        | 062617   | Adaptor                         | 1    |                                         |                                         |



Front Forks, Steering Lock, Steering Head Bearings

### Front Forks, Steering Lock, Steering Head Bearings

| 1 | 1 |
|---|---|
|   |   |

| Plate No. | Part No.          | Description                          | Qty. | Bin No.                                 | Price                                   |
|-----------|-------------------|--------------------------------------|------|-----------------------------------------|-----------------------------------------|
| 1         | 061564            | Right Hand Leg Assembly (Drum Brake) | 1    |                                         |                                         |
| 2         | 060352            | Right Hand Slider (Drum Brake)       | 1    |                                         |                                         |
| 3