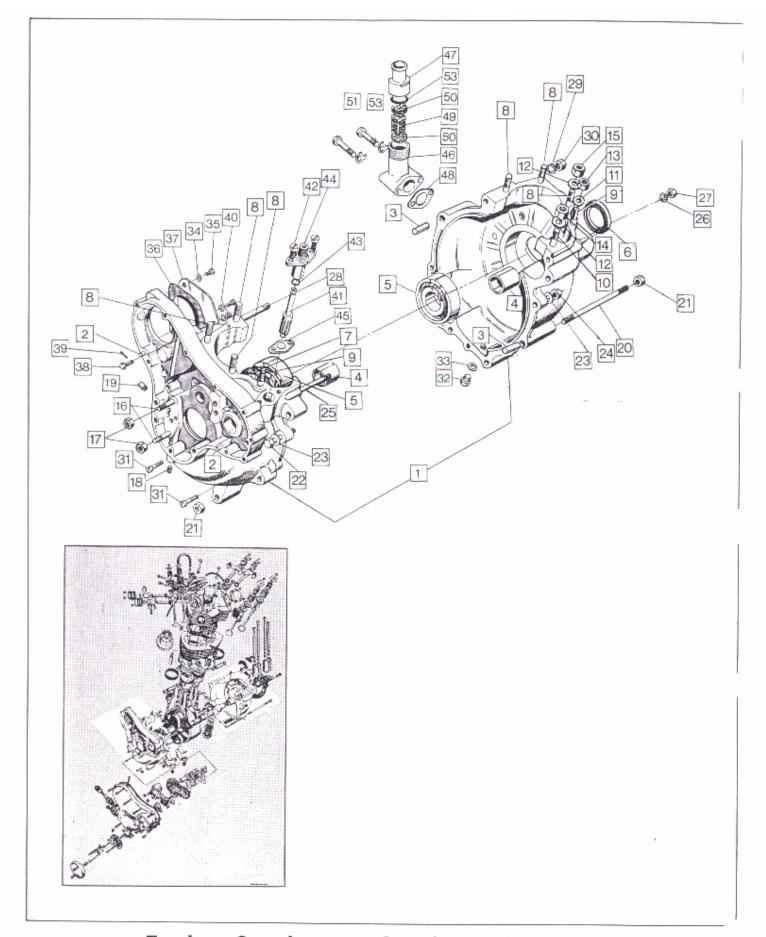

Engine: Crankcases, Crankcase Breather, Tachometer Drive

# Engine: Crankcases, Crankcase Breather, Tachometer Drive

| Plate No. | Part No.        | Description                           | Qty. | Bin No.                                 | Price                                   |
|-----------|-----------------|---------------------------------------|------|-----------------------------------------|-----------------------------------------|
| 1         | 063334          | Crankcase Halves Assembled            | 1    | **************                          |                                         |
| 2         | NM.11790        | Crankcase Dowel                       | 2    |                                         |                                         |
| 3         | 062621          | Crankcase Dowel                       | 2    |                                         |                                         |
| 4         | 062600          | Camshaft Bush                         | 1    | *************                           | ************                            |
| 5         | 063114          | Main Bearing                          | 2    |                                         |                                         |
| 6         | NMT2187         | Main Bearing Oil Seal                 | 1    |                                         |                                         |
| 7         | NMT2196A        | Main Bearing Shim                     | 1    | *************************************** | *************                           |
| 8         | 062639          | Cylinder Stud                         | 6    | *************************************** |                                         |
| 9         | 062640          | Cylinder Stud Stepped                 | 2    | *************************************** |                                         |
| 10        | 062641          | Cylinder Stud Front                   | 1    |                                         |                                         |
| 11        | 000011          | Cylinder Stud Washer                  | 2    |                                         |                                         |
| 12        | NM.24252        | Cylinder Stud Washer                  | 6    |                                         |                                         |
| 13        | 062650          | Cylinder Stud Nut                     | 2    |                                         |                                         |
| 14        | 062651          | Cylinder Stud Nut                     | 1    |                                         |                                         |
| 15        | 062652          | Cylinder Stud Nut                     | 6    |                                         | *************************************** |
| 16        | 062664          | Oil Pump Stud                         | 2    |                                         |                                         |
| 17        | 27815           | Oil Pump Stud Nut                     | 2    | *************************************** |                                         |
| 18        | 062638          | Grub Screw-oil Stop                   | 1    |                                         |                                         |
| 19        | NM.21287        | Junction Block Dowel                  | 1    |                                         | *************************************** |
| 20        | 062663          | Crankcase Bolt, Long                  | 1    | *************************************** | *************************************** |
| 21        | 27815           | Crankcase Bolt Nut                    | 1    | 4-1                                     | *************************************** |
| 22        | 062761          | Crankcase Bolt, Short                 | 1    |                                         |                                         |
| 23        | 30859           | Crankcase Bolt Washer                 | 2    |                                         | *************************************** |
| 24        | 27815           | Crankcase Bolt Nut                    | 1    | *************************************** | *************************************** |
| 25        | 062662          | Crankcase Stud Top Front              | 1    | *************************************** |                                         |
| 26        | NMT2221         | Crankcase Stud Washer                 | 1    | *************************************** | *************************************** |
| 27        | 26947           | Crankcase Stud Nut                    | 1    | *************************************** |                                         |
| 28        | 062661          | Crankcase Stud Top, Rear              | 1    | *************************************** |                                         |
| 29        | 26076           | Crankcase Stud Washer                 | 1    | *************************************** |                                         |
| 30        | 21998           | Crankcase Stud Nut                    | 1    |                                         |                                         |
| 31        | 062685          | Crankcase Screw, T.S. to D.S. at sump | 2    |                                         |                                         |
| 32        | 22850           | Sump Plug                             | 1    |                                         |                                         |
| 33        | 062624          | Sump Plug Washer                      | 1    |                                         |                                         |
| 34        | 000012          | Washer - Blanking Plate Bolt          | 2    |                                         | *************************************** |
| 35        | 060633          | Bolt - Blanking Plate                 | 2    |                                         |                                         |
| 36        | 062548          | Gasket - Blanking Plate               | 1    |                                         |                                         |
| 37        | 061542          | Blanking Plate                        | 1    |                                         |                                         |
| 38        | 061921          | Bolt                                  | 1    |                                         |                                         |
| 39        | 16228           | Split Pin                             | 1    |                                         |                                         |
| 40        | 0700223         | Nut                                   | 1    | *************************************** |                                         |
| 41        | 061089          | Gear Tachometer                       | 1    | *************************************** | *************************************** |
| 42        | 062670          | Screw                                 | 2    | *************************************** | *************************************** |
| 43<br>44  | 061282          | 'O' Ring                              | 1    | *************************************** | *****************                       |
| 45        | 061090          | Housing                               | 1    |                                         | *************************************** |
|           | 063056          | Gasket, Tachometer Housing            | 1    | *****************                       |                                         |
| 46<br>47  | 062620          | Breather Body                         | 1    |                                         | *************************************** |
| 48        | 062614          | Cap                                   | 1    | *************************************** | *************************************** |
| 48        | 062618          | Gasket                                | 1    | *************************************** | *************                           |
| 50        | 062615          | Seperator<br>Betsians Disc            | 1    |                                         | *************************************** |
| 51        | 063116          | Retainer Disc                         | 2    | *************************************** | ***************                         |
| 52        | 25614<br>060448 | Bolt<br>'O' Bing                      | 2    | ************                            | *************************************** |
| 53        |                 | 'O' Ring                              | 1    | *************************************** | *************************************** |
| 03        | 063418          | Tab Washer                            | 2    |                                         | *************************************** |