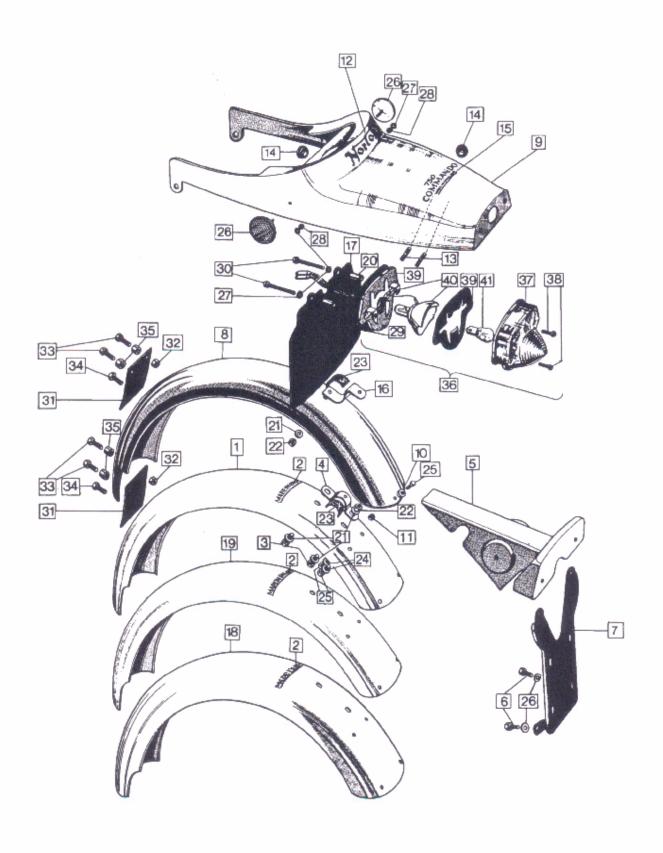

|                |                                         |                                         |
| 26        | 062374           | Grab Rail                            | 1              |                                         |                                         |
| 27        | 062379           | Clip                                 | 2              |                                         |                                         |
| 28        | NM.25592         | Washer                               | 4              |                                         | *************************************** |
| 29        | 061798           | Screw                                | 4              |                                         | *************************************** |



Rear Fenders, Tail Light and Tail Section

#### Rear Fenders, Tail Light and Tail Section 23

| Plate No. | Part No.                                       | Description                                               | Qty. | Bin No.                                 | Price                                   |  |  |  |  |
|-----------|------------------------------------------------|-----------------------------------------------------------|------|-----------------------------------------|-----------------------------------------|--|--|--|--|
|           | REAR FENDER - ROADSTER/HI-RIDER/BLACK INTERPOL |                                                           |      |                                         |                                         |  |  |  |  |
| 1         | 062172