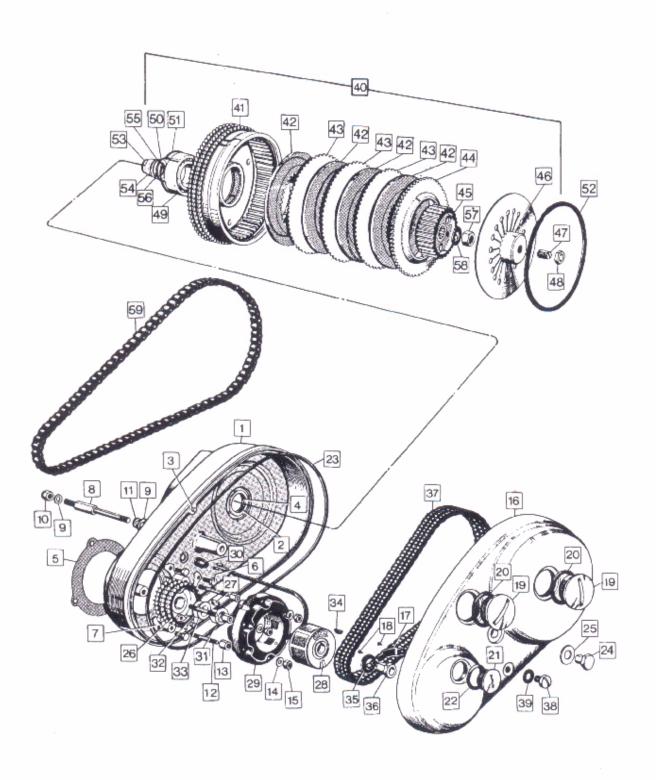

| 040060   | Clutch Operating Roller                    | 1    | *************************************** |                                         |
| 37        | 040065   | Clutch Operating Roller Sleeve             | 1    |                                         |                                         |
| 38        | 000457   | Clutch Operating Roller Screw              | 1    |                                         | **************                          |
| 39        | 011846   | Clutch Operating Roller Screw Nut          | 1    |                                         |                                         |
| 40        | 040006   | 'O' Ring Pawl Carrier                      | 1    |                                         | *************                           |



Chaincases, Chains, Sprockets, Clutch, Alternator

#### Chaincases, Chains, Sprockets, Clutch, Alternator

| Plate No. | Part No. | Description                            | Qty. | Bin No.                                 | Price                                   |
|-----------|----------|----------------------------------------|------|-----------------------------------------|-----------------------------------------|
| 1         | 060374   | Chaincase Inner Half c/w Dowels        | 1    |                                         |                                         |
| 2         | 060769   | Chaincase Oil Seal Disc                | 2    |                                         |                                         |
| 3         | 024145   | Chaincase Dowel