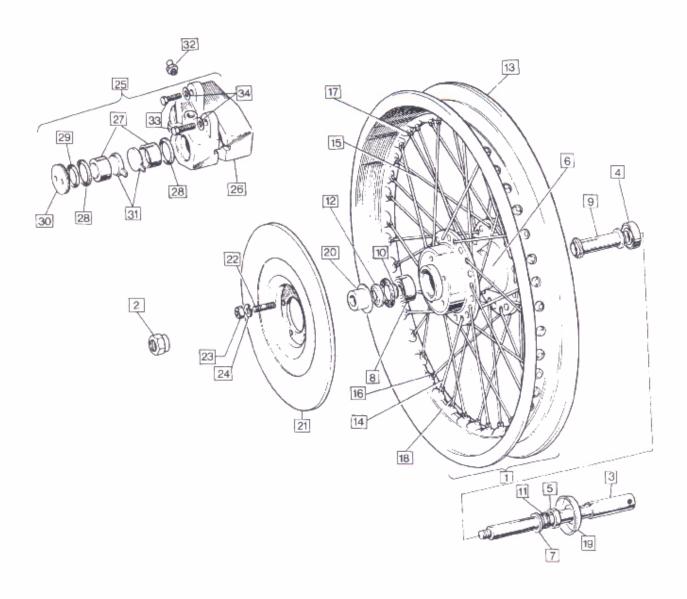

| Top Cover                            | 1    |                                         | *************************************** |
| 54<br>55  | 061900            | 'O' Ring                             | 6    |                                         |                                         |
| 56        | 22688/2<br>000011 | Bolt                                 | 1    |                                         | 484118111111111111111111111111111111111 |
| 57        | 27815             | Washer<br>Nut                        | 1    |                                         | 4641414-1-1444                          |
| 57        | 2/010             | Hut                                  | 1    | *************************************** | 1848181818181818181                     |





Front Wheel and Brake (Disc Type)

#### Front Wheel and Brake (Disc Type) 15

| Plate No.  | Part No.         | Description                         | Qty. | Bin No.                                 | Price                                   |
|------------|------------------|-------------------------------------|------|-----------------------------------------|-----------------------------------------|
| 1          | 061950           | Rim and Hub Assembly                | 1    |                                         |                                         |
| 2          | 060361           | Spindle Nut                         | 1    |                                         |                                         |
| 3          | 060362           | Wheel Spindle