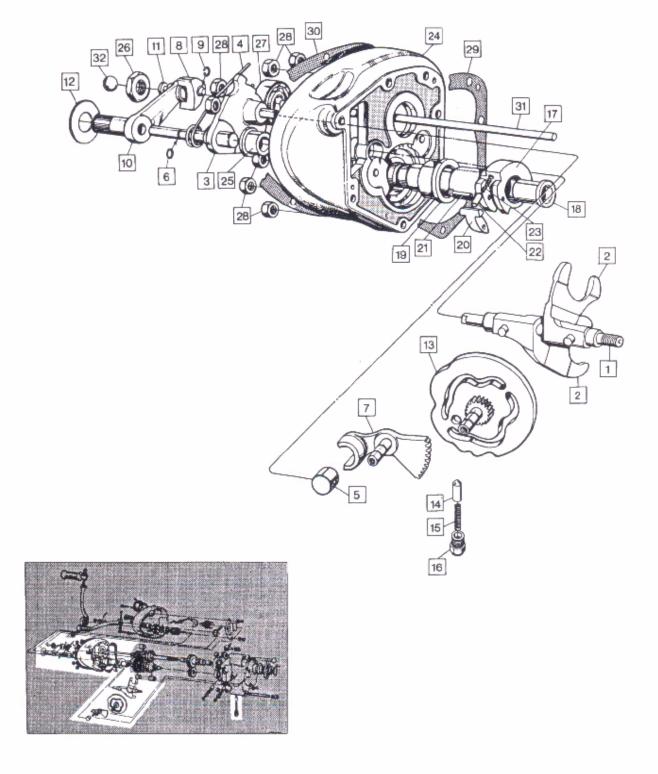

Gearbox: Shell, Gear Cluster, Mounting Bolts, Adjuster and Countershaft Sprockets

# Gearbox: Shell, Gear Cluster, Mounting Bolts, Adjuster and Countershaft Sprockets

| Plate No. | Part No. | Description                           | Qty.      | Bin No.                                 | Price                                   |
|-----------|----------|---------------------------------------|-----------|-----------------------------------------|-----------------------------------------|
| 1         | 060808   | Gearbox Shell with Bushes and Studs   | 1         |                                         |                                         |
| 2         | 040138   | Drain Bolt                            | 1         |                                         |                                         |
| 3         | 000200   | Drain Bolt Washer                     | 1         |                                         |                                         |
| 4         | 040056   | Bush, Quadrant and Cam Spindle        | 2         |                                         |                                         |
| 5         | 040064   | Stud for Inner Case                   | 2         |                                         |                                         |
| 6         | 000271   | Stud for Inner Case                   | 5         |                                         |                                         |
| 7         | 000577   | Dowel                                 | 2         |                                         |                                         |
| 8         | 040098   | Sleeve Gear Bearing                   | 1         |                                         |                                         |
| 9         | 040132   | Sleeve Gear Bearing Oil Seal          | 1         |                                         |                                         |
| 10        | 040100   | Layshaft Bearing                      | 1         |                                         |                                         |
| 11        | 060384   | Mainshaft                             | 1         |                                         |                                         |
| 12        | 040026   | Mainshaft 1st Gear                    | 1         |                                         |                                         |
| 13        | 040418   | Mainshaft 2nd Gear                    | 1         |                                         |                                         |
| 14        | 040048   | Mainshaft 2nd Gear Bush               | 1         |                                         |                                         |
| 15        | 040635   | Mainshaft 3rd Gear                    | i         |                                         |                                         |
| 16        | 061057   | Sleeve Gear                           | i         |                                         |                                         |
| 17        | 040062   | Sleeve Gear Bush                      | 2         |                                         | *************************************** |
| 18        | 040025   | Layshaft                              | ī         | *************************************** |                                         |
| 19        | 040025   | Layshaft 1st Gear with Bush           | i         |                                         |                                         |
| 20        | 040046   | Layshaft 1st Gear Bush                | i         | *************************************** |                                         |
| 21        | 040019   | Layshaft 2nd Gear                     | 1         | *************************************** |                                         |
| 22        | 040634   | Layshaft 3rd Gear                     | 1         |                                         |                                         |
| 23        |          |                                       | 1         |                                         |                                         |
|           | 040047   | Layshaft 3rd Gear Bush                |           |                                         |                                         |
| 24        | 061058   | Layshaft 4th Gear                     | 1         | *************************************** | *************************************** |
| 25        | 040129   | 'O' Ring                              | 2         |                                         |                                         |
| 26        | 040136   | Spindle Bolt                          | 2         |                                         |                                         |
| 27        | 000174   | Spindle Bolt Washer                   | 2         |                                         | *************************************** |
| 28        | 040480   | Countershaft Sprocket (19T)           | . 1       |                                         |                                         |
| 28        | 060931   | Countershaft Sprocket (20T)           | Available |                                         | *************************************** |
| 28        | 060721   | Countershaft Sprocket (21T)           | Available |                                         |                                         |
| 28        | 060759   | Countershaft Sprocket (22T)           | Available |                                         |                                         |
| 28        | 063420   | Countershaft Sprocket (23T)           | Available | *************************************** | *************************************** |
| 28        | 063421   | Countershaft Sprocket (24T)           | Available | *************************************** |                                         |
| 29        | 040131   | Countershaft Sprocket Spacer          | 1         |                                         |                                         |
| 30        | 040070   | Countershaft Sprocket Nut             | 1         |                                         |                                         |
| 31        | 040076   | Countershaft Sprocket Nut Lock Washer | 1         |                                         |                                         |
| 32        | 000450   | Countershaft Sprocket Nut Lock Screw  | 1         |                                         |                                         |
| 33        | 062653   | Gearbox Top Bolt                      | 1         |                                         | *************************************** |
| 34        | 030023   | Gerbox Top Bolt Spacer                | 1         |                                         |                                         |
| 35        | 062656   | Gearbox Top Bolt Nut                  | 1         |                                         |                                         |
| 36        | 060597   | Gearbox Pivot Stud                    | 1         |                                         |                                         |
| 37        | 800000   | Gearbox Pivot Stud Washer             | 2         |                                         |                                         |
| 38        | 060625   | Gearbox Pivot Stud Nut                | 2         |                                         |                                         |
| 39        | 062654   | Gearbox Adjuster                      | 1         |                                         |                                         |
| 40        | 062657   | Gearbox Adjuster Crosshead            | 1         |                                         |                                         |
| 41        | 26076    | Gearbox Adjuster Crosshead Washer     | 1         |                                         |                                         |
| 42        | 21998    | Gearbox Adjuster Crosshead Nut        | 1         |                                         | *************************************** |
| 43        | 28681    | Gearbox Adjuster Nut                  | 2         |                                         |                                         |
|           |          |                                       |           |                                         |                                         |