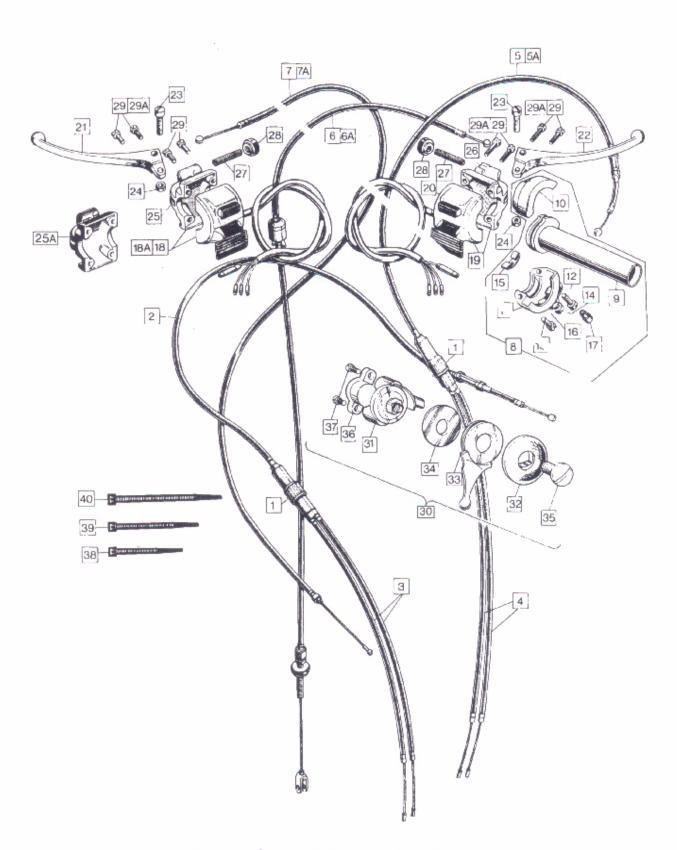

#### TO LOCATE THE PART REQUIRED

Identify from the illustration the group in which the required component appears. Having located the page, the individual component is keyed from the illustration to the text.