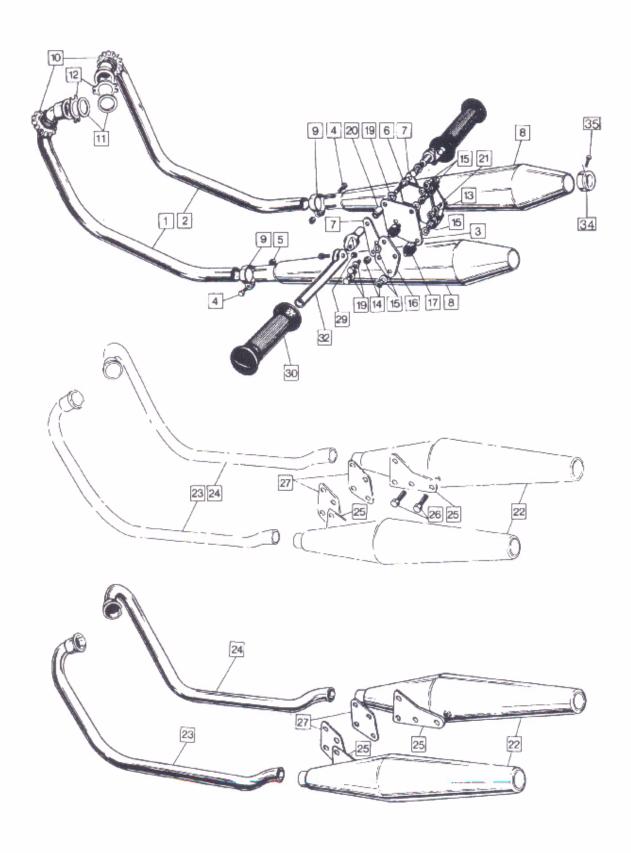

Engine: Crankshaft, Connecting Rods, Pistons, Camshaft, Timing Gear

# Engine: Crankshaft, Connecting Rods, Pistons, Camshaft, Timing Gear

| Plate No. | Part No.           | Description                                      | Qty. | Bin No.                                 | Price                                   |
|-----------|--------------------|--------------------------------------------------|------|-----------------------------------------|-----------------------------------------|
| 1         | NM.25369           | Connecting Rod with Cap                          | 2    |                                         | *************************************** |
| 2         | NM.23254           | Connecting Rod Bolt                              | 4    | *************************************** | *************************************** |
| 3         | NM.23253           | Connecting Rod Self Locking Nut                  | 4    |                                         |                                         |
| 4         | NM.25384           | *Big End Shell Upper                             | 2    |                                         |                                         |
| 5         | NM.23255           | *Big End Shell Lower                             | 2    |                                         |                                         |
| 6         | 063106             | Crankshaft Assembled                             | 1    |                                         |                                         |
| 7         | NM.23262           | Crank-cheek T.S.                                 | 1    |                                         |                                         |
| 8         | 060542             | Crank-cheek D.S.                                 | 1    |                                         |                                         |
| 9         | 060731             | Flywheel                                         | 1    |                                         |                                         |
| 10        | NMT2105            | Dowel                                            | 1    | 461                                     |                                         |
| 11        | NMT2032            | Nut Retaining Plate                              | 2    |                                         |                                         |
| 12        | NMT2086            | Crankshaft Stud                                  | 2    | *************************************** |                                         |
| 13        | NMT2031            | Crankshaft Stud Nut                              | 4    | *************************************** | *************************************** |
| 14        | NMT2033            | Crankshaft Bolt                                  | 4    | *************************************** |                                         |
| 15        | NMT2031            | Crankshaft Bolt Nut                              | 2    |                                         | *************************************** |
| 16        | NM.23280           | Crankshaft Bolt Nut                              | 2    |                                         | *************************************** |
| 17        | NME4591            | Crankshaft Oilway Screw                          | 1    |                                         | *************************************** |
| 18        | NMT2035            | Timing Pinion                                    | 1    |                                         | *************************************** |
| 19        | 000572             | Timing Pinion Key                                | 1    |                                         |                                         |
| 20        | NMT.2007           | Timing Pinion Back plate                         | 1    |                                         |                                         |
| 21        | NM.24732           | Timing Pinion Nut (oil pump worm)                | 1    |                                         |                                         |
| 22        | 061084             | Camshaft (Standard)                              | 1    | *************************************** |                                         |
| 23        | 063536             | Camshaft (Combat)                                | 1    | *************************************** | *************************************** |
| 24        | 062601             | Thrust Washer                                    |      |                                         |                                         |
| 25        | 061086             | Camshaft Thrust Washer                           | 2    |                                         | *************************************** |
| 26<br>27  | 061077             | Intermediate Gear c/w Bush                       | 1    |                                         |                                         |
| 28        | 061079             | Intermediate Gear Bush                           | 1    |                                         |                                         |
| 29        | 061078             | Intermediate Gear Shaft                          | 1    |                                         |                                         |
| 30        | NM.17823           | Intermediate Gear Shaft Circlip                  | 1    |                                         |                                         |
| 31        | 061080             | Camshaft Sprocket                                | 1    | ****************                        |                                         |
| 32        | 000572             | Camshaft Sprocket Key                            | 1    | *****************                       |                                         |
| 33        | NM.20732           | Camshaft Sprocket Nut                            | 1    |                                         |                                         |
| 34        | NM.17806<br>061094 | Camshaft Chain                                   | 1    | *************************************** |                                         |
| 35        | NMT2218            | Tensioner Slipper                                | 1    |                                         |                                         |
| 36        | NMT2218A           | Tensioner Backing Plate, Thin                    | 1    |                                         |                                         |
| 37        | NMT247             | Tensioner Backing Plate, Thick<br>Tensioner Stud | 1    |                                         |                                         |
| 38        | NM.18202           | Tensioner Stud Washer                            | 2    |                                         |                                         |
| 39        | NME3231            | Tensioner Stud Washer Tensioner Stud Nut         | 2    |                                         |                                         |
| 40A       | 063348             | (Piston complete L.H. Combat                     | 2    | *************************************** |                                         |
| 40        | 063338             | (Piston complete L.H. Standard                   | 1    |                                         |                                         |
| 41A       | 063349             | (Piston complete R.H. Combat                     | 1    | *************************************** | *************************************** |
| 41        | 063339             | Piston complete R.H. Standard                    | 1    |                                         | *************************************** |
| 42        | †060952            | *(Piston Ring Top - Chrome                       | 2    |                                         | *************************************** |
| 43        | †062262            | (Piston Ring plain                               | 2    |                                         | *************************************** |
| 44        | †062461            | (Piston Ring Scraper                             | 2    |                                         |                                         |
| 45        | 060955             | (Wrist Pin                                       | 2    | 1411111                                 |                                         |
| 46        | NM.23276           | Circlip                                          | 2    | 10110111111111                          |                                         |
| 47        | NMT2008            | Sealing Washer, timing side bearing              | 1    | *************************************** |                                         |
|           |                    | Seaming Washer, untilling side bearing           |      | *************************************** |                                         |

<sup>\*</sup>For oversizes/undersizes Refer preface †Available only in sets. Refer preface

Engine: Cylinder, Cylinder Head and Fittings