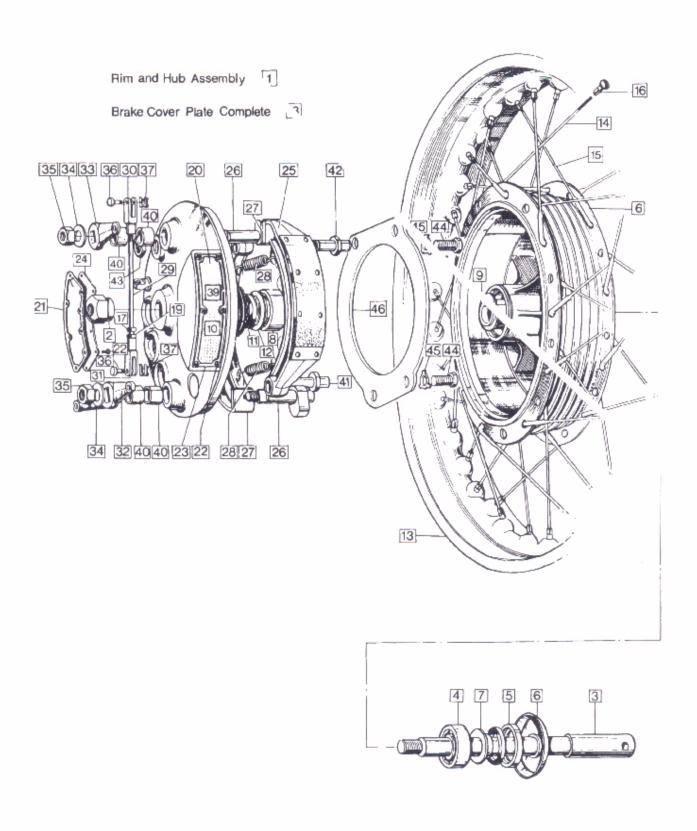

#### TO LOCATE THE PART REQUIRED

Identify from the illustration the group in which the required component appears. Having located the page, the individual component is keyed from the illustration to the text.