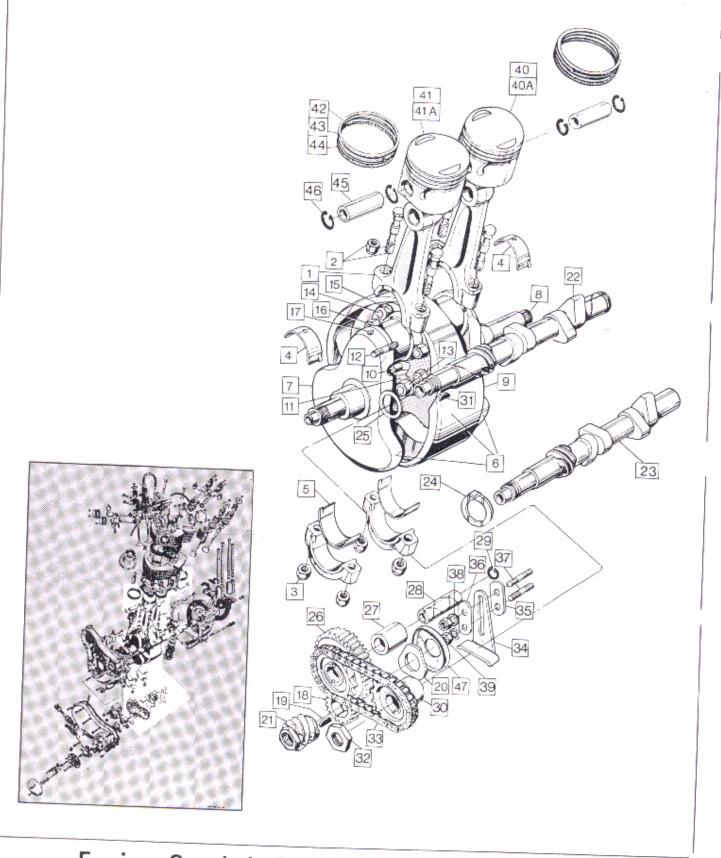

Engine: Crankshaft, Connecting Rods, Pistons, Camshaft, Timing Gear

# Engine: Crankshaft, Connecting Rods, Pistons, Camshaft, Timing Gear

| Plate No. | Part No.           | Description                                      | Qty. | Bin No.                                 | Price                                   |
|-----------|--------------------|--------------------------------------------------|------|-----------------------------------------|-----------------------------------------|
| 1         | NM.25369           | Connecting Rod with Cap                          | 2    |                                         | *************************************** |
| 2         | NM.23254           | Connecting Rod Bolt                              | 4    | *************************************** | *************************************** |
| 3         | NM.23253           | Connecting Rod Self Locking Nut                  | 4    |                                         |                                         |
| 4         | NM.25384           | *Big End Shell Upper                             | 2    |                                         |                                         |
| 5         | NM.23255           | *Big End Shell Lower                             | 2    |                                         |                                         |
| 6         | 063106             | Crankshaft Assembled                             | 1    |                                         |                                         |
| 7         | NM.23262           | Crank-cheek T.S.                                 | 1    |                                         |                                         |
| 8         | 060542             | Crank-cheek D.S.                                 | 1    |                                         |                                         |
| 9         | 060731             | Flywheel                                         | 1    |                                         |                                         |
| 10        | NMT2105            | Dowel                                            | 1    | 461                                     |                                         |
| 11        | NMT2032            | Nut Retaining Plate                              | 2    |                                         |                                         |
| 12        | NMT2086            | Crankshaft Stud                                  | 2    | *************************************** |                                         |
| 13        | NMT2031            | Crankshaft Stud Nut                              | 4    | *************************************** | *************************************** |
| 14        | NMT2033            | Crankshaft Bolt                                  | 4    | *************************************** |                                         |
| 15        | NMT2031            | Crankshaft Bolt Nut                              | 2    |                                         | *************************************** |
| 16        | NM.23280           | Crankshaft Bolt Nut                              | 2    |                                         | *************************************** |
| 17        | NME4591            | Crankshaft Oilway Screw                          | 1    |                                         | *************************************** |
| 18        | NMT2035            | Timing Pinion                                    | 1    |                                         | *************************************** |
| 19        | 000572             | Timing Pinion Key                                | 1    |                                         |                                         |
| 20        | NMT.2007           | Timing Pinion Back plate                         | 1    |                                         |                                         |
| 21        | NM.24732           | Timing Pinion Nut (oil pump worm)                | 1    |                                         |                                         |
| 22        | 061084             | Camshaft (Standard)                              | 1    | *************************************** |                                         |
| 23        | 063536             | Camshaft (Combat)                                | 1    | *************************************** | *************************************** |
| 24        | 062601             | Thrust Washer                                    |      |                                         |                                         |
| 25        | 061086             | Camshaft Thrust Washer                           | 2    |                                         | *************************************** |
| 26<br>27  | 061077             | Intermediate Gear c/w Bush                       | 1    |                                         |                                         |
| 28        | 061079             | Intermediate Gear Bush                           | 1    |                                         |                                         |
| 29        | 061078             | Intermediate Gear Shaft                          | 1    |                                         |                                         |
| 30        | NM.17823           | Intermediate Gear Shaft Circlip                  | 1    |                                         |                                         |
| 31        | 061080             | Camshaft Sprocket                                | 1    | ****************                        |                                         |
| 32        | 000572             | Camshaft Sprocket Key                            | 1    | *****************                       |                                         |
| 33        | NM.20732           | Camshaft Sprocket Nut                            | 1    |                                         |                                         |
| 34        | NM.17806<br>061094 | Camshaft Chain                                   | 1    | *************************************** |                                         |
| 35        | NMT2218            | Tensioner Slipper                                | 1    |                                         |                                         |
| 36        | NMT2218A           | Tensioner Backing Plate, Thin                    | 1    |                                         |                                         |
| 37        | NMT247             | Tensioner Backing Plate, Thick<br>Tensioner Stud | 1    |                                         |                                         |
| 38        | NM.18202           | Tensioner Stud Washer                            | 2    |                                         |                                         |
| 39        | NME3231            | Tensioner Stud Washer Tensioner Stud Nut         | 2    |                                         |                                         |
| 40A       | 063348             | (Piston complete L.H. Combat                     | 2    | *************************************** |                                         |
| 40        | 063338             | (Piston complete L.H. Standard                   | 1    |                                         |                                         |
| 41A       | 063349             | (Piston complete R.H. Combat                     | 1    | *************************************** | *************************************** |
| 41        | 063339             | Piston complete R.H. Standard                    | 1    |                                         | *************************************** |
| 42        | †060952            | *(Piston Ring Top - Chrome                       | 2    |                                         | *************************************** |
| 43        | †062262            | (Piston Ring plain                               | 2    |                                         | *************************************** |
| 44        | †062461            | (Piston Ring Scraper                             | 2    |                                         |                                         |
| 45        | 060955             | (Wrist Pin                                       | 2    | 1411111                                 |                                         |
| 46        | NM.23276           | Circlip                                          | 2    | 10110111111111                          |                                         |
| 47        | NMT2008            | Sealing Washer, timing side bearing              | 1    | *************************************** |                                         |
|           |                    | Seaming Washer, untilling side bearing           |      | *************************************** |                                         |

<sup>\*</sup>For oversizes/undersizes Refer preface †Available only in sets. Refer preface

Engine: Cylinder, Cylinder Head and Fittings