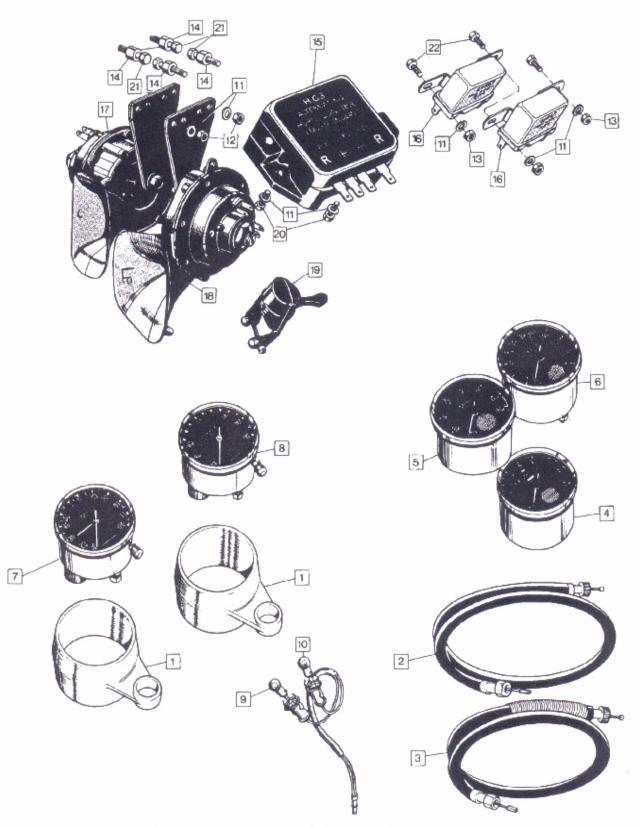

Instrument Cases 28

Junction Block 13

Kickstart Pedal 7 Kickstart Mechanism 6

Line, Fuel 9 Line, Hydraulic Line, Oil 13 Line, Rocker Feed 3 Light, Head 26 Light, Tail 23 Light, Warning 26 Lock, Steering 14

Rectifier 25 Reflector, Front 25 Reflector, Rear 25 Rocker Gear 2 Rocker Oil Pipes 3

Seat 22 Service Tools - Preface Shocks (Suspension Units) 11 Skid Plate 29 Spark Plugs 25 Speedometer 28 Sprocket, Engine 8 Sprocket. Rear 17 Stand, Centre 10 Stand, Prop 11 Steering Head Bearings 14 Sumpshield 29 Support Plates 12 Swinging Arm 11 Switch, Master 25 Switch, Stop, Rear 12 Switch, Light 26

Tachometer 28
Tachometer Drive 4
Tail Unit 23
Tank, Gas 24
Tank, Oil 13
Telescopic Fork 14
Timing Cover 3
Timing Gear 1
Toolkit 29

Valves 2 Valve Springs 2

Wheel, Front 15, 16 Wheel, Rear 17

Zener Diode 25