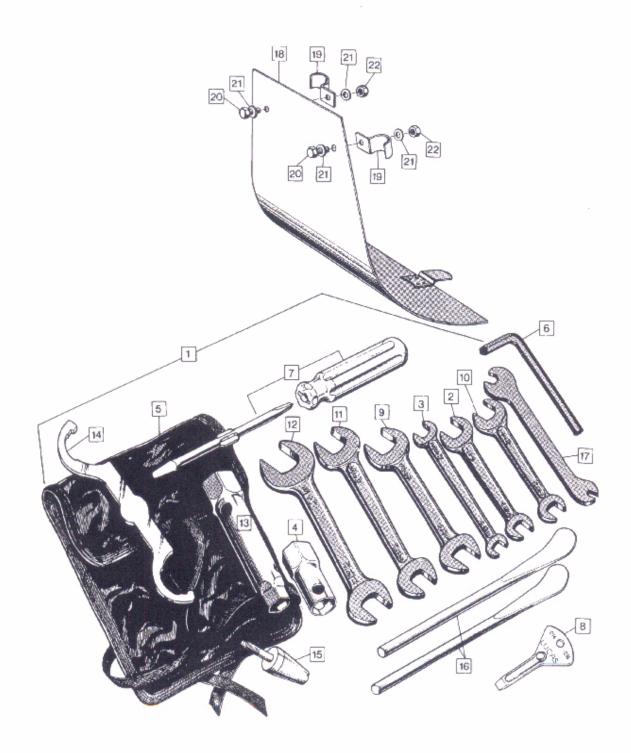

Rectifier 25 Reflector, Front 25 Reflector, Rear 25 Rocker Gear 2 Rocker Oil Pipes 3

Seat 22 Service Tools - Preface Shocks (Suspension Units) 11 Skid Plate 29 Spark Plugs 25 Speedometer 28 Sprocket, Engine 8 Sprocket. Rear 17 Stand, Centre 10 Stand, Prop 11 Steering Head Bearings 14 Sumpshield 29 Support Plates 12 Swinging Arm 11 Switch, Master 25 Switch, Stop, Rear 12 Switch, Light 26

| PISTON AND        | RING PAG             | CKS                        |                           |                      |         |                  |           |      |     |     |     |     |   |
|-------------------|----------------------|----------------------------|---------------------------|----------------------|---------|------------------|-----------|------|-----|-----|-----|-----|---|
| STANDARD          | COMBAT               |                            |                           |                      | OTO     |                  |           |      |     |     |     |     | 4 |
| 063338<br>063339  | 063348<br>063349     |                            | mplete – le<br>mplete – r |                      |         |                  |           |      |     |     |     |     | 1 |
| 063340            | 063350               |                            | mplete – I                |                      |         |                  |           |      |     |     |     |     | 1 |
| 063341            | 063351               | Piston co                  | mplete - r                | ight hand            | d + .0  | 10 in.           |           |      |     |     |     |     | 1 |
| 063342            | 063352               | Piston co                  | mplete – l                | eft hand             | + .02   | 0 in.            |           |      |     |     |     |     | 1 |
| 063343            | 063353               | Piston co                  | mplete – r<br>mplete – l  | ight hand            | d + .03 | 20 in.           |           |      |     | • • |     | • • | 1 |
| 063344<br>063345  | 063354<br>063355     | Piston co                  | mplete – r                | en nand<br>ight band | 4 + .03 | 30 in            |           |      |     |     |     |     | 1 |
| 063346            | 063356               |                            | mplete - I                |                      |         |                  |           |      |     |     |     |     | 1 |
| 063347            | 063357               | Piston co                  | mplete - r                | ight han             |         |                  |           |      |     |     |     |     | 1 |
|                   | 5830                 |                            | ng Pack -                 |                      |         | • .              |           |      |     |     |     |     | 2 |
|                   | 5830/10<br>5830/20   |                            | ng Pack –<br>ng Pack –    |                      |         |                  |           | • •  |     |     |     |     | 2 |
|                   | 5830/30              |                            | ng Pack –                 |                      |         |                  |           |      |     |     |     |     | 2 |
|                   | 5830/40              |                            | ng Pack –                 |                      |         |                  |           |      |     |     |     |     | 2 |
|                   |                      | *Ring Pa                   | cks compr                 |                      |         |                  |           | ome) |     |     |     |     |   |
|                   |                      |                            |                           | 1 P                  | iston r | ing (p<br>ing "S | lain)     | onor |     |     |     |     |   |
|                   |                      |                            |                           | 1 1                  | iston r | ing s            | E SCI     | aper |     |     |     |     |   |
| CONNECTING        | ROD SHI              | ELLS (UN                   | DERSIZE)                  |                      |         |                  |           |      |     |     |     |     |   |
| 25409             |                      | g Rod Bea                  |                           |                      |         |                  |           |      |     |     |     |     | 2 |
| 25410             |                      | g Rod Bea                  |                           |                      |         |                  |           |      |     |     |     |     | 2 |
| 25411             |                      | g Rod Bea                  |                           |                      |         |                  |           | • •  |     |     |     | • • | 2 |
| 25413<br>25165    |                      | g Rod Bea                  |                           |                      |         |                  |           |      |     |     |     |     | 2 |
| 25166             | Connectin            | g Rod Bea                  | ring Shell                | (bottom              | half)   | ·020 ir          | ٦.        |      |     |     |     |     | 2 |
| 25167             | Connectin            | g Rod Bea                  | ring Shell                | (bottom              | half)   | ·030 ir          | ٦.        |      |     |     |     |     | 2 |
| 25168             | Connectin            | ig Rod Bea                 | ring Shell                | (bottom              | half)   | ·040 ii          | ٦.        |      |     |     |     |     | 2 |
| VALVE GUIDE       | S (OVERS             | SIZE)                      |                           |                      |         |                  |           |      |     |     |     |     |   |
| 062588            |                      | de Exhaust                 | (+ ·005 i                 | in.).                |         |                  |           |      |     |     |     |     | 2 |
| 062578            |                      | de Exhaust                 |                           |                      |         |                  |           |      |     |     |     |     | 2 |
| 062579            |                      | de Exhaust                 |                           |                      |         |                  |           |      |     |     |     |     | 2 |
| 062760            |                      | de Inlet (+                |                           |                      |         |                  |           | • •  | . , |     |     |     | 2 |
| 062767<br>062768  |                      | de Inlet (+<br>de Inlet (+ |                           |                      |         |                  |           |      |     |     |     |     | 2 |
| 062769            |                      | de Inlet (+                |                           |                      |         |                  |           |      |     |     |     |     | 2 |
| GASKET SETS       | :                    | ,                          |                           |                      |         |                  |           |      |     |     |     |     |   |
| 063608            |                      | et – overha                | ul                        |                      |         |                  |           |      |     |     |     |     | 1 |
| 060911            |                      | et – decarb                |                           |                      |         |                  |           |      |     |     |     |     | 1 |
|                   |                      |                            |                           |                      |         |                  |           |      |     |     |     |     |   |
| SERVICE SHO       |                      | _                          |                           |                      |         |                  |           |      |     |     |     |     |   |
| 060934<br>060941  |                      | ance Draw<br>procket and   |                           | uh Tool              | • •     |                  |           |      | • • |     | • • |     |   |
| 060947            |                      | t Engine N                 |                           |                      |         |                  |           |      |     |     |     |     |   |
| 060948            |                      | Engine M                   |                           |                      |         |                  |           |      |     |     |     |     |   |
| 060949            |                      | ance Lock                  |                           |                      |         |                  |           |      |     |     |     |     |   |
| 060992<br>060995  |                      | ine Mount<br>ne Mounti     |                           |                      |         |                  |           | • •  |     |     |     |     |   |
| 060999            | Clutch To            |                            |                           |                      |         |                  |           |      |     |     |     |     |   |
| 061015            | Clutch Hu            |                            |                           |                      |         |                  |           |      |     |     |     |     |   |
| 061028            |                      | haft Extract               |                           |                      |         |                  |           |      |     |     |     |     |   |
| 061037            |                      | Sprocket I                 |                           |                      |         |                  |           | ٠.   |     |     |     | • • |   |
| 061229<br>060942  | Head Spa             | Pipe Ring S                | panner                    |                      |         | ::               |           |      |     |     |     |     |   |
| 061359            |                      | Oil Seal T                 |                           |                      |         |                  |           |      |     |     |     |     |   |
| EST 12            | Extractor            |                            |                           |                      |         |                  |           |      |     |     |     |     |   |
| ET 2003           | Extractor            |                            |                           |                      |         |                  |           |      |     |     |     |     |   |
| NM12093<br>061007 | Box Span<br>Peg Span |                            |                           |                      |         |                  |           |      | • • | • • |     |     |   |
|                   |                      | iner                       |                           |                      |         |                  |           |      |     |     |     |     |   |
| MAJOR ASSI        | EMBLIES              |                            |                           |                      |         |                  |           |      |     |     |     |     |   |
| 063016            | Engine (S            |                            |                           |                      |         |                  |           |      |     |     |     |     |   |
| 062672            | Engine (C            |                            | /Coorboy/                 |                      | oion)   | (Com             | <br>nanda |      |     |     |     |     |   |
| 063426<br>063427  |                      | nit (Engine<br>nit (Engine |                           |                      |         |                  |           |      |     |     |     |     |   |
| 060543            | Gearbox              |                            | / Gearbox/                |                      |         |                  |           |      |     |     |     |     |   |
| 000010            | _ 30.000             |                            |                           |                      |         | -                |           |      |     |     |     |     |   |