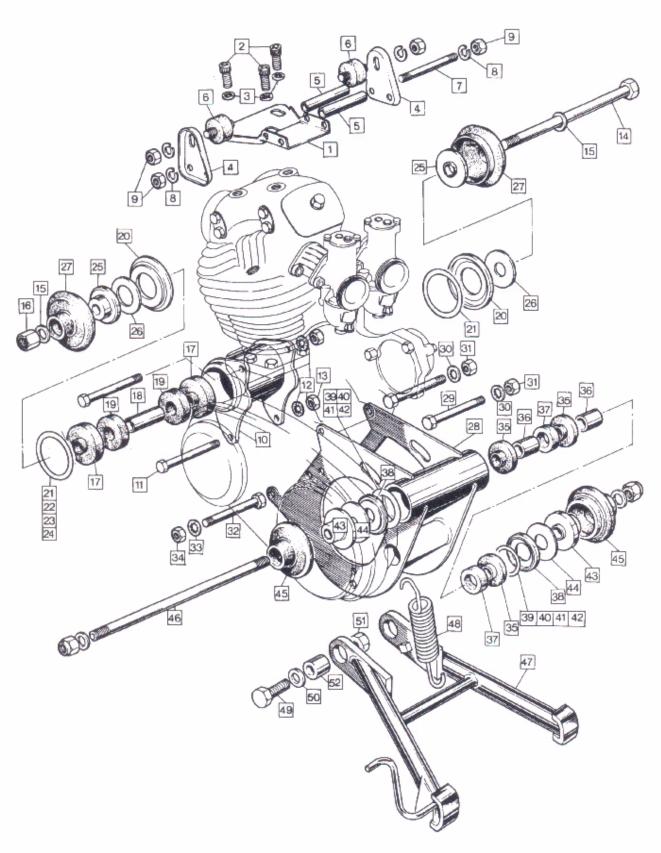

Engine: Crankshaft, Connecting Rods, Pistons, Camshaft, Timing Gear

# Engine: Crankshaft, Connecting Rods, Pistons, Camshaft, Timing Gear

| Plate No. | Part No.           | Description                                      | Qty. | Bin No.                                 | Price                                   |
|-----------|--------------------|--------------------------------------------------|------|-----------------------------------------|-----------------------------------------|
| 1         | NM.25369           | Connecting Rod with Cap                          | 2    |                                         | *************************************** |
| 2         | NM.23254           | Connecting Rod Bolt                              | 4    | *************************************** | *************************************** |
| 3         | NM.23253           | Connecting Rod Self Locking Nut                  | 4    |                                         |                                         |
| 4         | NM.25384           | *Big End Shell Upper                             | 2    |                                         |                                         |
| 5         | NM.23255           | *Big End Shell Lower                             | 2    |                                         |                                         |
| 6         | 063106             | Crankshaft Assembled                             | 1    |                                         |                                         |
| 7         | NM.23262           | Crank-cheek T.S.                                 | 1    |                                         |                                         |
| 8         | 060542             | Crank-cheek D.S.                                 | 1    |                                         |                                         |
| 9         | 060731             | Flywheel                                         | 1    |                                         |                                         |
| 10        | NMT2105            | Dowel                                            | 1    | 461                                     |                                         |
| 11        | NMT2032            | Nut Retaining Plate                              | 2    |                                         |                                         |
| 12        | NMT2086            | Crankshaft Stud                                  | 2    | *************************************** |                                         |
| 13        | NMT2031            | Crankshaft Stud Nut                              | 4    | *************************************** | *************************************** |
| 14        | NMT2033            | Crankshaft Bolt                                  | 4    | *************************************** |                                         |
| 15        | NMT2031            | Crankshaft Bolt Nut                              | 2    |                                         | *************************************** |
| 16        | NM.23280           | Crankshaft Bolt Nut                              | 2    |                                         | *************************************** |
| 17        | NME4591            | Crankshaft Oilway Screw                          | 1    |                                         | *************************************** |
| 18        | NMT2035            | Timing Pinion                                    | 1    |                                         | *************************************** |
| 19        | 000572             | Timing Pinion Key                                | 1    |                                         |                                         |
| 20        | NMT.2007           | Timing Pinion Back plate                         | 1    |                                         |                                         |
| 21        | NM.24732           | Timing Pinion Nut (oil pump worm)                | 1    |                                         |                                         |
| 22        | 061084             | Camshaft (Standard)                              | 1    | *************************************** |                                         |
| 23        | 063536             | Camshaft (Combat)                                | 1    | *************************************** | *************************************** |
| 24        | 062601             | Thrust Washer                                    |      |                                         |                                         |
| 25        | 061086             | Camshaft Thrust Washer                           | 2    |                                         | *************************************** |
| 26<br>27  | 061077             | Intermediate Gear c/w Bush                       | 1    |                                         |                                         |
| 28        | 061079             | Intermediate Gear Bush                           | 1    |                                         |                                         |
| 29        | 061078             | Intermediate Gear Shaft                          | 1    |                                         |                                         |
| 30        | NM.17823           | Intermediate Gear Shaft Circlip                  | 1    |                                         |                                         |
| 31        | 061080             | Camshaft Sprocket                                | 1    | ****************                        |                                         |
| 32        | 000572             | Camshaft Sprocket Key                            | 1    | *****************                       |                                         |
| 33        | NM.20732           | Camshaft Sprocket Nut                            | 1    |                                         |                                         |
| 34        | NM.17806<br>061094 | Camshaft Chain                                   | 1    | *************************************** |                                         |
| 35        | NMT2218            | Tensioner Slipper                                | 1    |                                         |                                         |
| 36        | NMT2218A           | Tensioner Backing Plate, Thin                    | 1    |                                         |                                         |
| 37        | NMT247             | Tensioner Backing Plate, Thick<br>Tensioner Stud | 1    |                                         |                                         |
| 38        | NM.18202           | Tensioner Stud Washer                            | 2    |                                         |                                         |
| 39        | NME3231            | Tensioner Stud Washer Tensioner Stud Nut         | 2    |                                         |                                         |
| 40A       | 063348             | (Piston complete L.H. Combat                     | 2    | *************************************** |                                         |
| 40        | 063338             | (Piston complete L.H. Standard                   | 1    |                                         |                                         |
| 41A       | 063349             | (Piston complete R.H. Combat                     | 1    | *************************************** | *************************************** |
| 41        | 063339             | Piston complete R.H. Standard                    | 1    |                                         | *************************************** |
| 42        | †060952            | *(Piston Ring Top - Chrome                       | 2    |                                         | *************************************** |
| 43        | †062262            | (Piston Ring plain                               | 2    |                                         | *************************************** |
| 44        | †062461            | (Piston Ring Scraper                             | 2    |                                         |                                         |
| 45        | 060955             | (Wrist Pin                                       | 2    | 1411111                                 |                                         |
| 46        | NM.23276           | Circlip                                          | 2    | 10110111111111                          |                                         |
| 47        | NMT2008            | Sealing Washer, timing side bearing              | 1    | *************************************** |                                         |
|           |                    | Seaming Washer, untilling side bearing           |      | *************************************** |                                         |