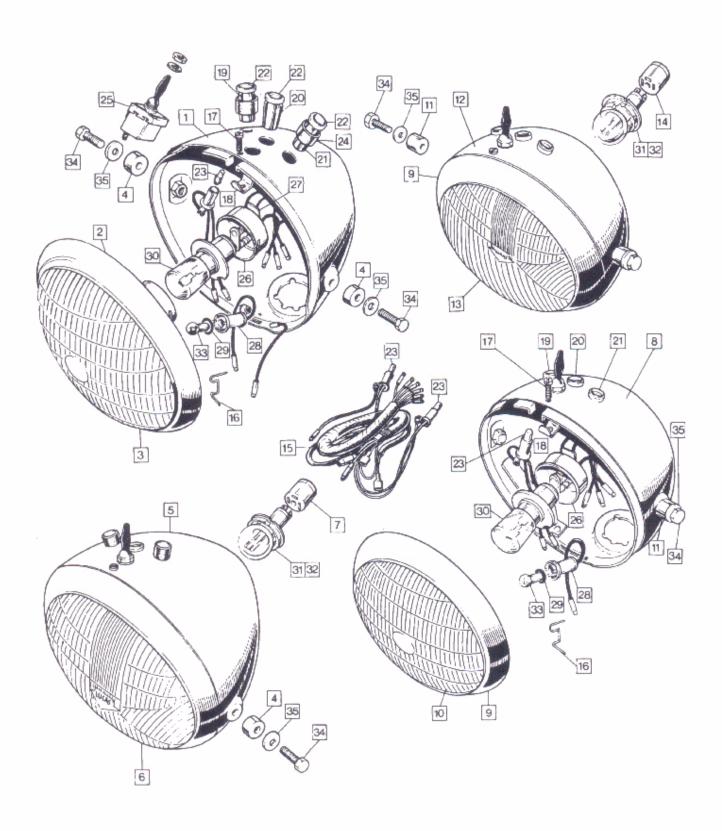

#### TO LOCATE THE PART REQUIRED

Identify from the illustration the group in which the required component appears. Having located the page, the individual component is keyed from the illustration to the text.