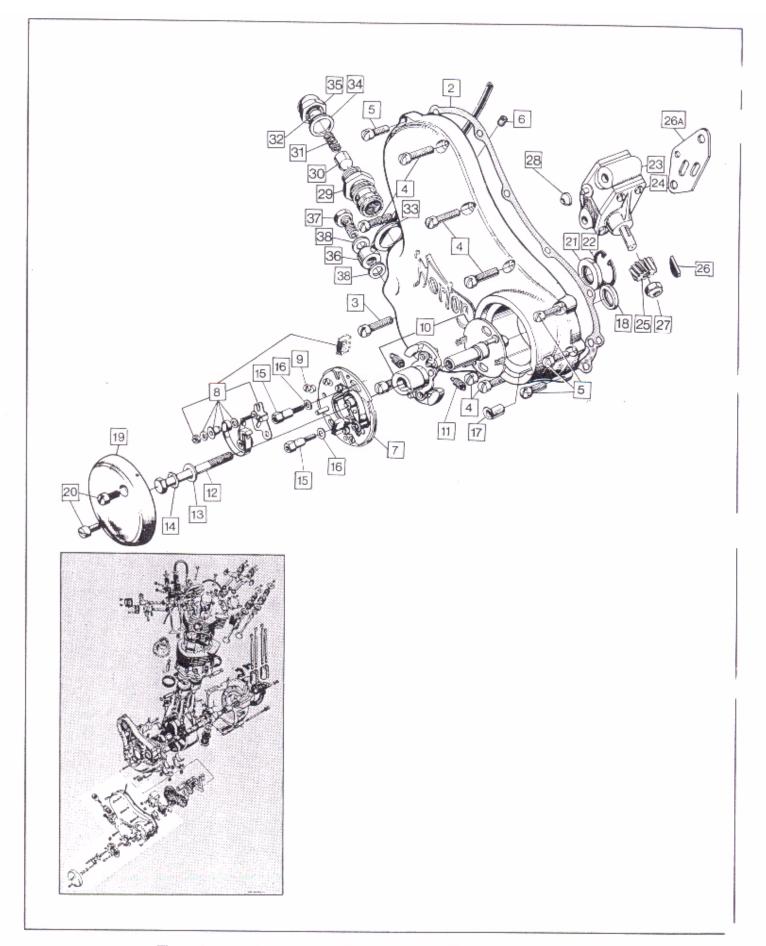

# Engine: Contact Breaker, Timing Cover, Oil Pump, Oil Pressure Relief Valve

| 2 |  |
|---|--|
| J |  |

|           |          | •                                                     |      |                                         |                                         |
|-----------|----------|-------------------------------------------------------|------|-----------------------------------------|-----------------------------------------|
| Plate No. | Part No. | Description                                           | Qty. | Bin No.                                 | Price                                   |
| 1         | 061073   | Timing Cover                                          |      |                                         | 1 1100                                  |
| 2         | 061092   | Timing Cover Gasket                                   | 1    |                                         | ***************                         |
| 3         | 061102   | Timing Cover Screw Long                               | 1    |                                         |                                         |
| 4         | 061104   | Timing Cover Screw Long                               | 1    | *************************************** |                                         |
| 5         | 061103   | Timing Cover Screw Medium<br>Timing Cover Screw Short | 7    | *************************************** |                                         |
| 6         | NME4591  | Timing Cover Oilway Plan                              | 4    |                                         | *************************************** |
| 7         | 54419097 | Timing Cover Oilway Plug                              | 1    |                                         |                                         |
| 8         | 54419827 | Contact Breaker Plate Assembly<br>Contact Points Set  | 1    |                                         |                                         |
| 9         | 54419220 |                                                       | 2    |                                         |                                         |
| 10        | 54419344 | Contact Breaker Eccentric Screw                       | 2    | *************************************** |                                         |
| 11        | 54415642 | Auto Advance Mechanism                                | 1    | *************************************** |                                         |
| 12        | 060720   | Auto Advance Spring Set                               | 1    |                                         |                                         |
| 13        | NMT2221  | Contact Breaker Cam Bolt                              | 1    |                                         |                                         |
| 14        | 015306   | Contact Breaker Cam Washer, Plain                     | 1    | *************************************** | *************************************** |
| 15        | 061281   | Contact Breaker Cam Washer, Spring                    | 1    |                                         |                                         |
| 16        | 029984   | Contact Breaker Fixing Screw                          | 2    |                                         |                                         |
| 17        |          | Contact Breaker Fixing Screw Washer                   | 2    |                                         | ,                                       |
| 18        | 061093   | Contact Breaker Lead Seal                             | 1    |                                         |                                         |
| 19        | 034053   | Contact Breaker Oil Seal                              | 1    |                                         |                                         |
| 20        | 061087   | Contact Breaker Cover                                 | 1    |                                         |                                         |
| 21        | 061105   | Contact Breaker Cover Screw                           | 2    |                                         |                                         |
| 22        | 048023   | Oil Seal (in timing cover)                            | 1    |                                         |                                         |
| 23        | 048079   | Oil Seal Circlip                                      | 1    |                                         |                                         |
|           | 063037   | Oil Pump complete                                     | 1    | 1511                                    |                                         |
| 24        | NM.15512 | Oil Pump Cover Screw                                  | 4    | *************************************** | *************************************** |
| 25        | NM.24733 | Oil Pump Worm Gear                                    | 1    | *************************************** | *************************************** |
| 26        | 062609   | Oil Pump Worm Gear Key                                | 1    | *************************************** | *************************************** |
| 27        | 063024   | Oil Pump Worm Gear Nut                                | 1    | *************************************** |                                         |
| 28        | NMT272   | Feed Bush Sealing Washer                              | 1    |                                         |                                         |
| 29        | NMT2059A | Oil Pressure Relief Valve Body                        | 1    |                                         |                                         |
| 30        | NMT2054  | Oil Pressure Relief Piston                            | 1    |                                         |                                         |
| 31        | NMT2061  | Oil Pressure Relief Spring                            | 4    |                                         |                                         |
| 32        | NM.15404 | Oil Pressure Relief Shim                              | Ļ    | *************************************** |                                         |
| 33        | NMT2058  | Oil Pressure Relief Union Washer                      | 5    |                                         |                                         |
| 34        | NMT2057  | Oil Pressure Relief Union Nut Washer                  | 1    |                                         |                                         |
| 35        | NMT2060  | Oil Pressure Relief Body Nut                          | 1    |                                         |                                         |
| 36        | 062168   | Rocker Feed Pipe                                      | 1    |                                         |                                         |
| 37        | NM.18101 | Banjo Bolt                                            | 1    |                                         |                                         |
| 38        | NMT1084  | Fibre Washer                                          | 3    |                                         |                                         |
|           |          | I IDIO ANGSIIGI                                       | 6    |                                         |                                         |