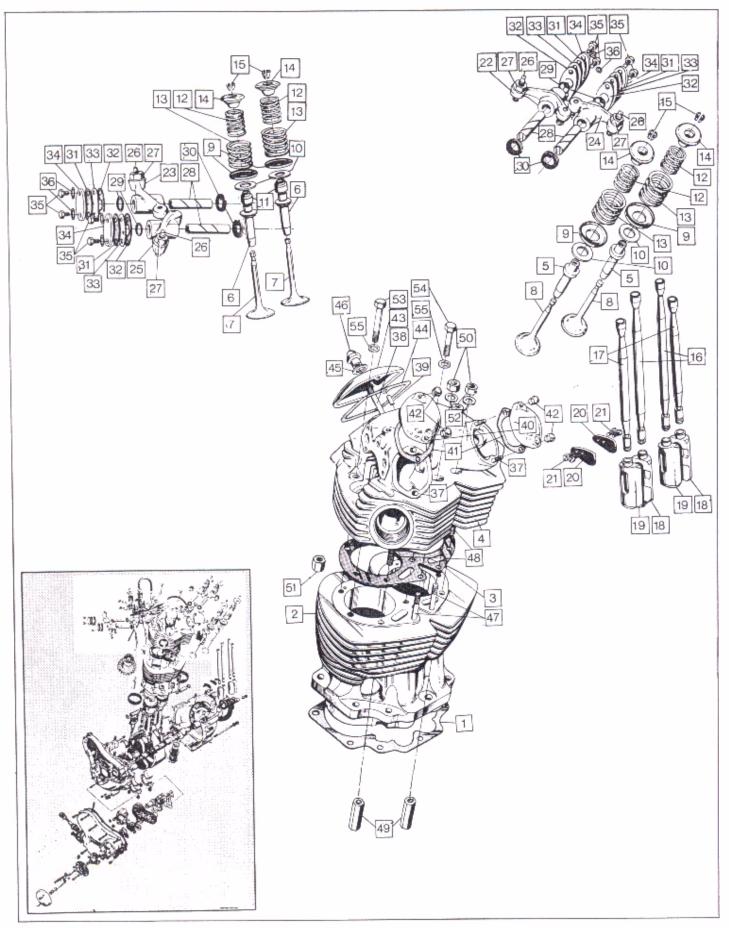

Engine: Crankshaft, Connecting Rods, Pistons, Camshaft, Timing Gear

# Engine: Crankshaft, Connecting Rods, Pistons, Camshaft, Timing Gear

| Plate No. | Part No.           | Description                                      | Qty. | Bin No.                                 | Price                                   |
|-----------|--------------------|--------------------------------------------------|------|-----------------------------------------|-----------------------------------------|
| 1         | NM.25369           | Connecting Rod with Cap                          | 2    |                                         | *************************************** |
| 2         | NM.23254           | Connecting Rod Bolt                              | 4    | *************************************** | *************************************** |
| 3         | NM.23253           | Connecting Rod Self Locking Nut                  | 4    |                                         |                                         |
| 4         | NM.25384           | *Big End Shell Upper                             | 2    |                                         |                                         |
| 5         | NM.23255           | *Big End Shell Lower                             | 2    |                                         |                                         |
| 6         | 063106             | Crankshaft Assembled                             | 1    |                                         |                                         |
| 7         | NM.23262           | Crank-cheek T.S.                                 | 1    |                                         |                                         |
| 8         | 060542             | Crank-cheek D.S.                                 | 1    |                                         |                                         |
| 9         | 060731             | Flywheel                                         | 1    |                                         |                                         |
| 10        | NMT2105            | Dowel                                            | 1    | 461                                     |                                         |
| 11        | NMT2032            | Nut Retaining Plate                              | 2    |                                         |                                         |
| 12        | NMT2086            | Crankshaft Stud                                  | 2    | *************************************** |                                         |
| 13        | NMT2031            | Crankshaft Stud Nut                              | 4    | *************************************** | *************************************** |
| 14        | NMT2033            | Crankshaft Bolt                                  | 4    | *************************************** |                                         |
| 15        | NMT2031            | Crankshaft Bolt Nut                              | 2    |                                         | *************************************** |
| 16        | NM.23280           | Crankshaft Bolt Nut                              | 2    |                                         | *************************************** |
| 17        | NME4591            | Crankshaft Oilway Screw                          | 1    |                                         | *************************************** |
| 18        | NMT2035            | Timing Pinion                                    | 1    |                                         | *************************************** |
| 19        | 000572             | Timing Pinion Key                                | 1    |                                         |                                         |
| 20        | NMT.2007           | Timing Pinion Back plate                         | 1    |                                         |                                         |
| 21        | NM.24732           | Timing Pinion Nut (oil pump worm)                | 1    |                                         |                                         |
| 22        | 061084             | Camshaft (Standard)                              | 1    | *************************************** |                                         |
| 23        | 063536             | Camshaft (Combat)                                | 1    | *************************************** | *************************************** |
| 24        | 062601             | Thrust Washer                                    |      |                                         |                                         |
| 25        | 061086             | Camshaft Thrust Washer                           | 2    |                                         | *************************************** |
| 26<br>27  | 061077             | Intermediate Gear c/w Bush                       | 1    |                                         |                                         |
| 28        | 061079             | Intermediate Gear Bush                           | 1    |                                         |                                         |
| 29        | 061078             | Intermediate Gear Shaft                          | 1    |                                         |                                         |
| 30        | NM.17823           | Intermediate Gear Shaft Circlip                  | 1    |                                         |                                         |
| 31        | 061080             | Camshaft Sprocket                                | 1    | ****************                        |                                         |
| 32        | 000572             | Camshaft Sprocket Key                            | 1    | *****************                       |                                         |
| 33        | NM.20732           | Camshaft Sprocket Nut                            | 1    |                                         |                                         |
| 34        | NM.17806<br>061094 | Camshaft Chain                                   | 1    | *************************************** |                                         |
| 35        | NMT2218            | Tensioner Slipper                                | 1    |                                         |                                         |
| 36        | NMT2218A           | Tensioner Backing Plate, Thin                    | 1    |                                         |                                         |
| 37        | NMT247             | Tensioner Backing Plate, Thick<br>Tensioner Stud | 1    |                                         |                                         |
| 38        | NM.18202           | Tensioner Stud Washer                            | 2    |                                         |                                         |
| 39        | NME3231            | Tensioner Stud Washer Tensioner Stud Nut         | 2    |                                         |                                         |
| 40A       | 063348             | (Piston complete L.H. Combat                     | 2    | *************************************** |                                         |
| 40        | 063338             | (Piston complete L.H. Standard                   | 1    |                                         |                                         |
| 41A       | 063349             | (Piston complete R.H. Combat                     | 1    | *************************************** | *************************************** |
| 41        | 063339             | Piston complete R.H. Standard                    | 1    |                                         | *************************************** |
| 42        | †060952            | *(Piston Ring Top - Chrome                       | 2    |                                         | *************************************** |
| 43        | †062262            | (Piston Ring plain                               | 2    |                                         | *************************************** |
| 44        | †062461            | (Piston Ring Scraper                             | 2    |                                         |                                         |
| 45        | 060955             | (Wrist Pin                                       | 2    | 1411111                                 |                                         |
| 46        | NM.23276           | Circlip                                          | 2    | 10110111111111                          |                                         |
| 47        | NMT2008            | Sealing Washer, timing side bearing              | 1    | *************************************** |                                         |
|           |                    | Seaming Washer, untilling side bearing           |      | *************************************** |                                         |

<sup>\*</sup>For oversizes/undersizes Refer preface †Available only in sets. Refer preface

Engine: Cylinder, Cylinder Head and Fittings

# Engine: Cylinder, Cylinder Head and Fittings

| Plate No. | Part No.          | Description                             | 0       | D: 11                                   |                                         |
|-----------|-------------------|-----------------------------------------|---------|-----------------------------------------|-----------------------------------------|
| 4         |                   |                                         | Qty.    | Bin No.                                 | Price                                   |
| 1         | NM.24249          | Cylinder Base Gasket                    | 1       |                                         |                                         |
| 2         | 061705            | Cylinder Standard (Silver)              | 1       |                                         |                                         |
| 2A        | 062674            | Cylinder Combat (Black)                 | 1       |                                         |                                         |
| 3         | 060400            | Cylinder Head Gasket                    | 1       |                                         |                                         |
| 4         | 060988            | Cylinder Head (c/w guides) Standard     | 1       |                                         |                                         |
| 4A        | 063327            | Cylinder Head (c/w guides) Combat       | 1       |                                         | *************************************** |
| 5         | NMT2011           | *Valve Guide Exhaust                    | 1       |                                         |                                         |
| 6         | 062725            | *Valve Guide Inlet                      | 2       |                                         |                                         |
| 7         | 063282            | Valve Exhaust                           | 2       | *************************************** |                                         |
| 8         | 063283            | Valve Inlet                             | 2       | *************************************** | *************************************** |
| 9         | NMT2073           | Valve Spring Seat                       | 4       | *************************************** | *************************************** |
| 10        | NM.23392          | Valve Spring Heat Insulator (2 only on  | 7       |                                         | 1411                                    |
|           |                   | Combat at exhaust position)             | 4       |                                         |                                         |
| 11        | 062726            | Valve Stem Seal                         | _       |                                         | *************************************** |
| 12        | NM.22839          | Valve Spring Inner                      | 2       | *************************************** | *************************************** |
| 13        | NM.22838          | Valve Spring Outer                      |         | *************************************** |                                         |
| 14        | NMT186            | Valve Collar                            | 4       |                                         |                                         |
| 15        | NMT187            |                                         | . 4.    |                                         |                                         |
| 16        | NM.25515          | Valve Split Collet                      | 4 Pairs |                                         |                                         |
| 17        | NM.25516          | Inlet pushrod complete                  | 2       |                                         |                                         |
| 18        | NM.22771          | Pushrod Exhaust complete                | 2       |                                         |                                         |
| 19        |                   | Tappet L.H.                             | 2       |                                         |                                         |
| 20        | NM.22772          | Tappet R.H.                             | 2       | *************************************** |                                         |
|           | 063092            | Tappet Locating Plate                   | 2       |                                         |                                         |
| 21        | NMT2143           | Tappet Locating Plate Screw             | 4       |                                         | *************************************** |
| 22        | 062473            | Rocker Inlet L.H. with ball end, less   |         |                                         | *************************************** |
|           | 2,000             | adjuster and nut                        | 1       |                                         |                                         |
| 23        | 062471            | Rocker Inlet R.H. with ball end, less   |         |                                         |                                         |
|           |                   | adjuster and nut                        | 1       |                                         |                                         |
| 24        | 062474            | Rocker Exhaust L.H. with ball end, less | '       |                                         |                                         |
|           |                   | adjuster and nut                        | 1       |                                         |                                         |
| 25        | 062472            | Rocker Exhaust R.H. with ball end, less |         |                                         |                                         |
|           |                   | adjuster and nut                        |         |                                         |                                         |
| 26        | NMT2074           | Rocker Adjuster                         | 1       |                                         |                                         |
| 27        | NMT232            |                                         | 4       |                                         |                                         |
| 28        | NM.25350          | Rocker Adjuster Nut                     | 4       |                                         |                                         |
| 29        | NM.18102          | Rocker Spindle                          | 4       | *************************************** |                                         |
| 30        | NM.18103          | Rocker Thrust Washer                    | 4       | HIII Indicate and a second              |                                         |
| 31        |                   | Rocker Spring Washer                    | 4       |                                         |                                         |
| 32        | NMT2083           | Rocker Plain Washer                     | 4       |                                         |                                         |
|           | NMT2240           | Rocker Spindle Joint Washer             | 4       |                                         |                                         |
| 33        | NMT2238           | Rocker Spindle Lock Plate               | 4       |                                         |                                         |
| 34        | NMT2239           | Rocker Spindle Retaining Plate          | 4       |                                         |                                         |
| 35        | 063124            | Rocker Spindle Retaining Bolt           | 8       |                                         |                                         |
| 36        | 063129            | Washer (Copper)                         | 8       | *************************************** |                                         |
| 37        | NMT2252           | Rocker Cover Stud - Front               | 4       |                                         |                                         |
| 38        | NM.18033          | Rocker Cover Stud - Rear                | 1       | *************************************** | *************************************** |
| 39        | 000579            | Rocker Cover Dowel                      | 1       | *************************************** |                                         |
| 40        | NM.18093A         | Rocker Cover - Front                    | 2       |                                         |                                         |
| 41        | NMT2088           | Rocker Cover Gasket                     |         | *************************************** |                                         |
| 42        | NMT2085           | Rocker Cover Nut                        | 2       | *************************************** |                                         |
| 43        | NM.18094A         | Rocker Cover - Rear                     | 4       |                                         | 48444                                   |
| 44        | NMT2084           | Rocker Cover Gasket                     | 1       |                                         |                                         |
| 45        | NMT2082           |                                         | 1       |                                         |                                         |
| 46        | NMT2162           | Rocker Cover Stud Washer                | 1       |                                         |                                         |
| 47        | NMT2162           | Rocker Cover Stud Nut                   | 1       | *************************************** |                                         |
| 48        |                   | Cylinder Head/Barrel Stud               | 2       | *************************************** |                                         |
| 49        | NM.24389          | Cylinder Head/Barrel Stud               | 3       |                                         |                                         |
|           | NM.24260          | Cylinder Head/Barrel Stud Nut           | 2       |                                         |                                         |
| 50        | NMT2017           | Cylinder Head/Barrel Stud Nut           | 2       |                                         | 4                                       |
| 51        | NM.24250          | Cylinder Head/Barrel Stud Nut           | 1       | *************************************** |                                         |
| 52        | 000011            | Cylinder Head/Barrel Stud Washer        | 2       | 111444                                  | *************************************** |
| 53        | 060401            | Cylinder Head/Barrel Bolt               | 4       | *************************************** |                                         |
| 54        | NM.25313          | Cylinder Head/Barrel Bolt short         |         |                                         |                                         |
| 55        | 016213            | Cylinder Head/Barrel Stud Washer        | 1       |                                         |                                         |
|           | *For oversizes so | o profess was a                         | 5       |                                         |                                         |

\*For oversizes see preface pages

Engine: Contact Breaker, Timing Cover, Oil Pump, Oil Pressure Relief Valve