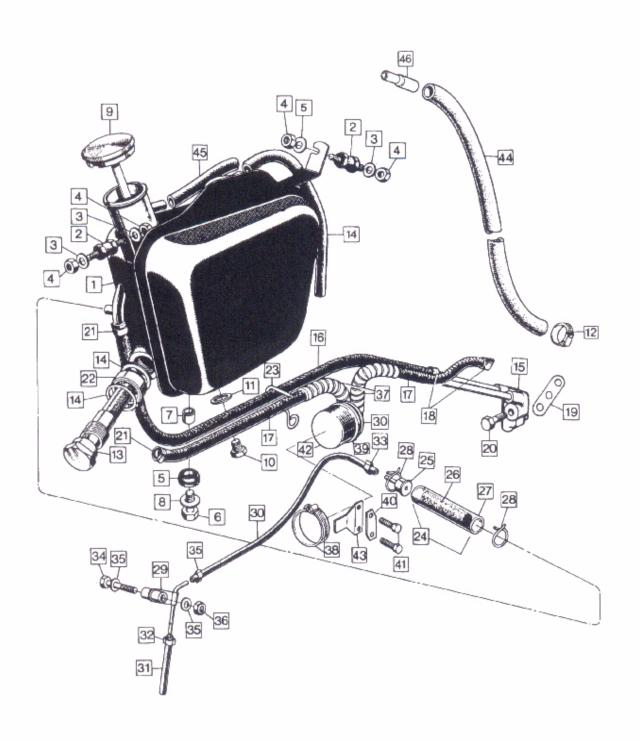

Engine: Crankcases, Crankcase Breather, Tachometer Drive

# Engine: Crankcases, Crankcase Breather, Tachometer Drive

| Plate No. | Part No.        | Description                           | Qty. | Bin No.                                 | Price                                   |
|-----------|-----------------|---------------------------------------|------|-----------------------------------------|-----------------------------------------|
| 1         | 063334          | Crankcase Halves Assembled            | 1    | **************                          |                                         |
| 2         | NM.11790        | Crankcase Dowel                       | 2    |                                         |                                         |
| 3         | 062621          | Crankcase Dowel                       | 2    |                                         |                                         |
| 4         | 062600          | Camshaft Bush                         | 1    | *************                           | ************                            |
| 5         | 063114          | Main Bearing                          | 2    |                                         |                                         |
| 6         | NMT2187         | Main Bearing Oil Seal                 | 1    |                                         |                                         |
| 7         | NMT2196A        | Main Bearing Shim                     | 1    | *************************************** | *************                           |
| 8         | 062639          | Cylinder Stud                         | 6    | *************************************** |                                         |
| 9         | 062640          | Cylinder Stud Stepped                 | 2    | *************************************** |                                         |
| 10        | 062641          | Cylinder Stud Front                   | 1    |                                         |                                         |
| 11        | 000011          | Cylinder Stud Washer                  | 2    |                                         |                                         |
| 12        | NM.24252        | Cylinder Stud Washer                  | 6    |                                         |                                         |
| 13        | 062650          | Cylinder Stud Nut                     | 2    |                                         |                                         |
| 14        | 062651          | Cylinder Stud Nut                     | 1    |                                         |                                         |
| 15        | 062652          | Cylinder Stud Nut                     | 6    |                                         | *************************************** |
| 16        | 062664          | Oil Pump Stud                         | 2    |                                         |                                         |
| 17        | 27815           | Oil Pump Stud Nut                     | 2    | *************************************** |                                         |
| 18        | 062638          | Grub Screw-oil Stop                   | 1    |                                         |                                         |
| 19        | NM.21287        | Junction Block Dowel                  | 1    |                                         | *************************************** |
| 20        | 062663          | Crankcase Bolt, Long                  | 1    | *************************************** | *************************************** |
| 21        | 27815           | Crankcase Bolt Nut                    | 1    | 4-1                                     | *************************************** |
| 22        | 062761          | Crankcase Bolt, Short                 | 1    |                                         |                                         |
| 23        | 30859           | Crankcase Bolt Washer                 | 2    |                                         | *************************************** |
| 24        | 27815           | Crankcase Bolt Nut                    | 1    | *************************************** | *************************************** |
| 25        | 062662          | Crankcase Stud Top Front              | 1    | *************************************** |                                         |
| 26        | NMT2221         | Crankcase Stud Washer                 | 1    | *************************************** | *************************************** |
| 27        | 26947           | Crankcase Stud Nut                    | 1    | *************************************** |                                         |
| 28        | 062661          | Crankcase Stud Top, Rear              | 1    | *************************************** |                                         |
| 29        | 26076           | Crankcase Stud Washer                 | 1    | *************************************** |                                         |
| 30        | 21998           | Crankcase Stud Nut                    | 1    |                                         |                                         |
| 31        | 062685          | Crankcase Screw, T.S. to D.S. at sump | 2    |                                         |                                         |
| 32        | 22850           | Sump Plug                             | 1    |                                         |                                         |
| 33        | 062624          | Sump Plug Washer                      | 1    |                                         |                                         |
| 34        | 000012          | Washer - Blanking Plate Bolt          | 2    |                                         | *************************************** |
| 35        | 060633          | Bolt - Blanking Plate                 | 2    |                                         |                                         |
| 36        | 062548          | Gasket - Blanking Plate               | 1    |                                         |                                         |
| 37        | 061542          | Blanking Plate                        | 1    |                                         |                                         |
| 38        | 061921          | Bolt                                  | 1    |                                         |                                         |
| 39        | 16228           | Split Pin                             | 1    |                                         |                                         |
| 40        | 0700223         | Nut                                   | 1    | *************************************** |                                         |
| 41        | 061089          | Gear Tachometer                       | 1    | *************************************** | *************************************** |
| 42        | 062670          | Screw                                 | 2    | *************************************** | *************************************** |
| 43<br>44  | 061282          | 'O' Ring                              | 1    | *************************************** | *****************                       |
| 45        | 061090          | Housing                               | 1    |                                         | *************************************** |
|           | 063056          | Gasket, Tachometer Housing            | 1    | *****************                       |                                         |
| 46<br>47  | 062620          | Breather Body                         | 1    |                                         | *************************************** |
| 48        | 062614          | Cap                                   | 1    | *************************************** | *************************************** |
| 48        | 062618          | Gasket                                | 1    | *************************************** | *************                           |
| 50        | 062615          | Seperator<br>Betsians Disc            | 1    |                                         | *************************************** |
| 51        | 063116          | Retainer Disc                         | 2    | *************************************** | ***************                         |
| 52        | 25614<br>060448 | Bolt<br>'O' Bing                      | 2    | ************                            | *************************************** |
| 53        |                 | 'O' Ring                              | 1    | *************************************** | *************************************** |
| 03        | 063418          | Tab Washer                            | 2    |                                         | *************************************** |