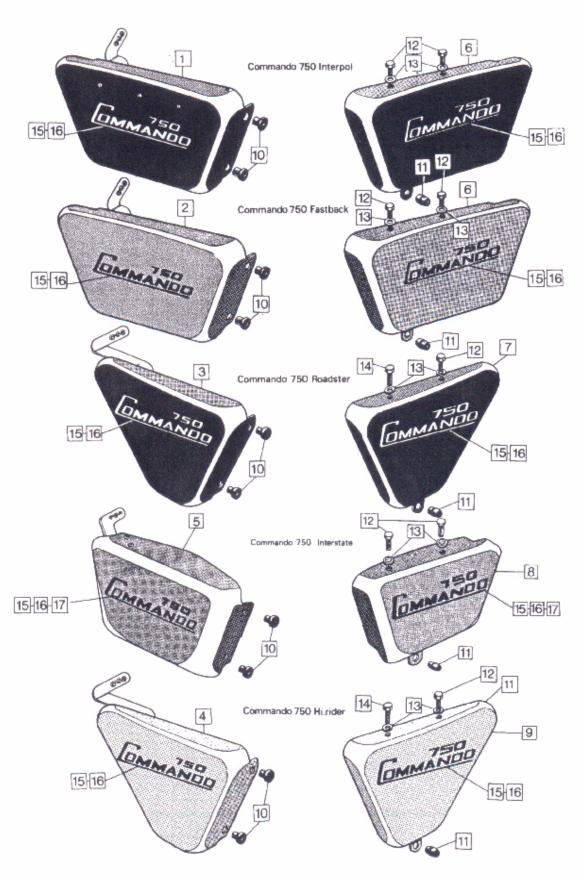

|                                         |                                         |
| 33        | 061798        | Bolt                        | 1           |                |                                         |                                         |
|           |               | STEM - MUTE                 |             |                |                                         |                                         |
| 34        | 061984        | Muffler Mute                | 2           |                |                                         |                                         |
| 35        | 061987        | Screw                       | 2           |                |                                         | 4                                       |



Side Covers, Accessory Covers

#### Side Covers, Accessory Covers 21

| L.H. ACCESSORY COVER—GLASS FIBRE—LESS DECAL