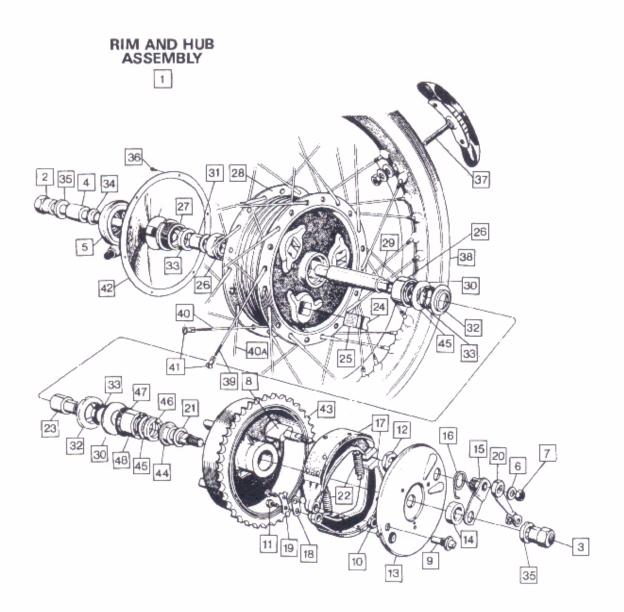

#### TO LOCATE THE PART REQUIRED

Identify from the illustration the group in which the required component appears. Having located the page, the individual component is keyed from the illustration to the text.