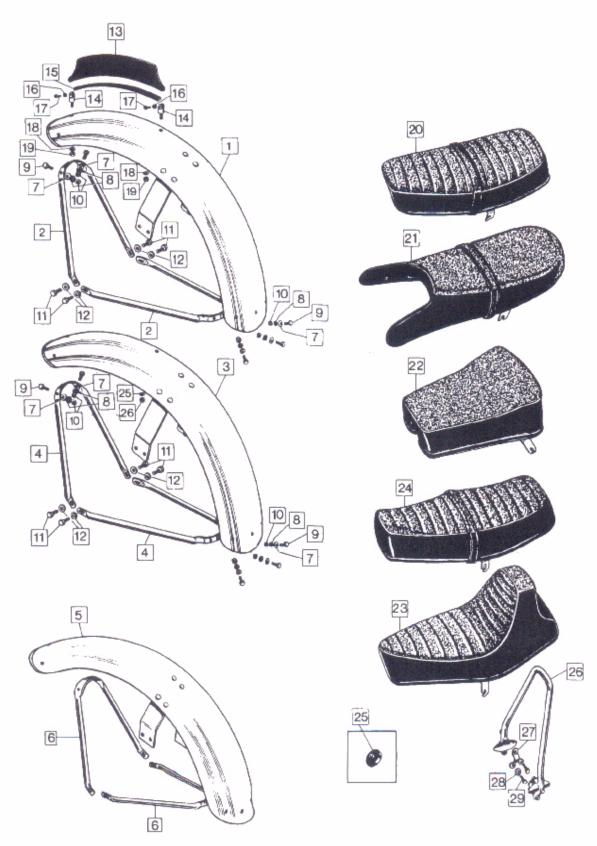

| .,        | 505104      | Decei 750 Commando (Silver/ Black Edging)        | AH   |                                         | *************************************** |





Front Fenders, Number Plate and Seats

#### Front Fenders, Number Plate and Seats 22

| Plate No. | Part No.         | Description                          | Qty.           | Bin No.                                 | Price                                   |
|-----------|------------------|--------------------------------------|----------------|-----------------------------------------|-----------------------------------------|
|           | FRONT FENDE      | R - FASTBACK, FASTBACK L.R.,         | ROADSTER, HI-F | RIDER                                   |                                         |
|           | BLACK INTER      |                                      |                |                                         |                                         |
| 1         | 062328