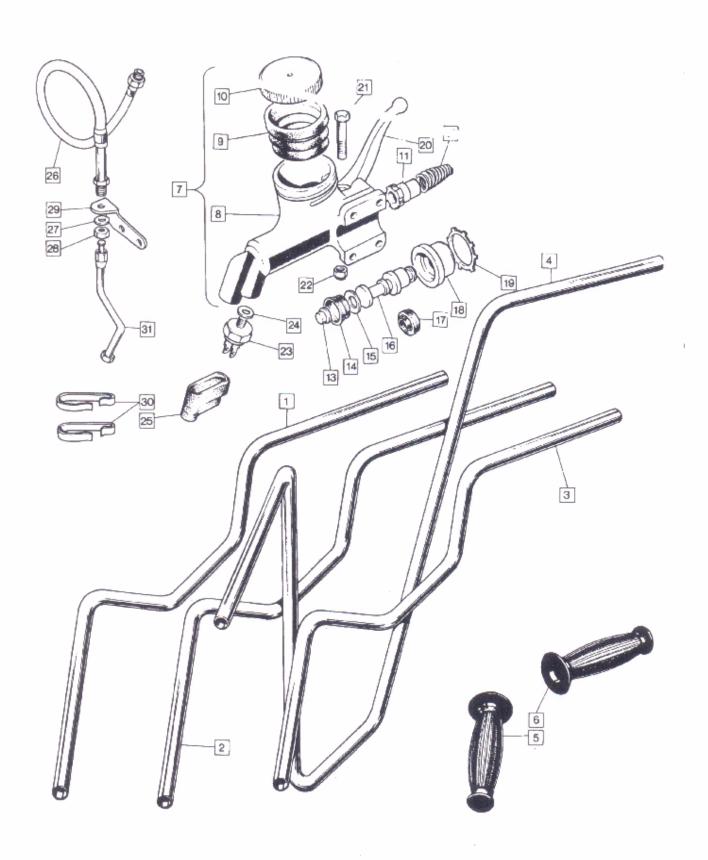

#### TO LOCATE THE PART REQUIRED

Identify from the illustration the group in which the required component appears. Having located the page, the individual component is keyed from the illustration to the text.