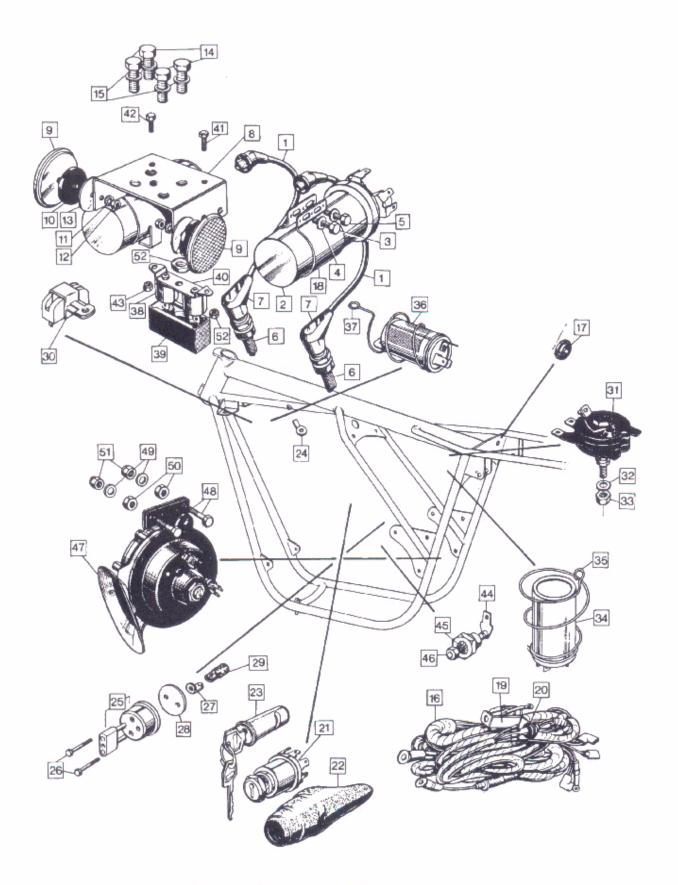

"Reserve"                                                            | 1       |                                         |                                         |
| 29          | 062021                | Decal "Norton" Gold/Black Edge                                             | 2       |                                         |                                         |
| 30          | 062022                | Decal "Norton" All Black                                                   | 2       |                                         |                                         |
| 31          | 063179                | Decal "Norton" Silver/Black Edge                                           | 2       | 46411411611161111                       |                                         |



**Basic Electrical Components** 

#### Basic Electrical Components 25

| Plate No. | Part No.  | Description                         | Qty.             | Bin No.                                 | Price                                   |
|-----------|-----------|-------------------------------------|------------------|-----------------------------------------|-----------------------------------------|
| 1         | 062263    | Lead H.T.                           | 2                | 10.101.001.001.001.00                   |                                         |
| 2         | 45222A    | Coil with Bracket (Lucas Type 17M6) | 2                | 140114111111111111                      |                                         |
| 3         | NV22473   | Screw