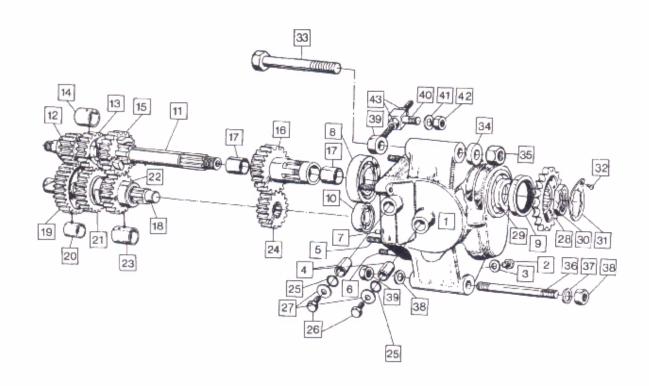

Gearbox: Shell, Gear Cluster, Mounting Bolts, Adjuster and Countershaft Sprockets

# Gearbox: Shell, Gear Cluster, Mounting Bolts, Adjuster and Countershaft Sprockets

| Plate No. | Part No. | Description                           | Qty.      | Bin No.                                 | Price                                   |
|-----------|----------|---------------------------------------|-----------|-----------------------------------------|-----------------------------------------|
| 1         | 060808   | Gearbox Shell with Bushes and Studs   | 1         |                                         |                                         |
| 2         | 040138   | Drain Bolt                            | 1         |                                         |                                         |
| 3         | 000200   | Drain Bolt Washer                     | 1         |                                         |                                         |
| 4         | 040056   | Bush, Quadrant and Cam Spindle        | 2         |                                         |                                         |
| 5         | 040064   | Stud for Inner Case                   | 2         |                                         |                                         |
| 6         | 000271   | Stud for Inner Case                   | 5         |                                         |                                         |
| 7         | 000577   | Dowel                                 | 2         |                                         |                                         |
| 8         | 040098   | Sleeve Gear Bearing                   | 1         |                                         |                                         |
| 9         | 040132   | Sleeve Gear Bearing Oil Seal          | 1         |                                         |                                         |
| 10        | 040100   | Layshaft Bearing                      | 1         |                                         |                                         |
| 11        | 060384   | Mainshaft                             | 1         |                                         |                                         |
| 12        | 040026   | Mainshaft 1st Gear                    | 1         |                                         |                                         |
| 13        | 040418   | Mainshaft 2nd Gear                    | 1         |                                         |                                         |
| 14        | 040048   | Mainshaft 2nd Gear Bush               | 1         |                                         |                                         |
| 15        | 040635   | Mainshaft 3rd Gear                    | i         |                                         |                                         |
| 16        | 061057   | Sleeve Gear                           | i         |                                         |                                         |
| 17        | 040062   | Sleeve Gear Bush                      | 2         |                                         | *************************************** |
| 18        | 040025   | Layshaft                              | ī         | *************************************** |                                         |
| 19        | 040025   | Layshaft 1st Gear with Bush           | i         |                                         |                                         |
| 20        | 040046   | Layshaft 1st Gear Bush                | i         | *************************************** |                                         |
| 21        | 040019   | Layshaft 2nd Gear                     | 1         | *************************************** |                                         |
| 22        | 040634   | Layshaft 3rd Gear                     | 1         |                                         |                                         |
| 23        |          |                                       | 1         |                                         |                                         |
|           | 040047   | Layshaft 3rd Gear Bush                |           |                                         |                                         |
| 24        | 061058   | Layshaft 4th Gear                     | 1         | *************************************** | *************************************** |
| 25        | 040129   | 'O' Ring                              | 2         |                                         |                                         |
| 26        | 040136   | Spindle Bolt                          | 2         |                                         |                                         |
| 27        | 000174   | Spindle Bolt Washer                   | 2         |                                         | *************************************** |
| 28        | 040480   | Countershaft Sprocket (19T)           | . 1       |                                         |                                         |
| 28        | 060931   | Countershaft Sprocket (20T)           | Available |                                         | *************************************** |
| 28        | 060721   | Countershaft Sprocket (21T)           | Available |                                         |                                         |
| 28        | 060759   | Countershaft Sprocket (22T)           | Available |                                         |                                         |
| 28        | 063420   | Countershaft Sprocket (23T)           | Available | *************************************** | *************************************** |
| 28        | 063421   | Countershaft Sprocket (24T)           | Available | *************************************** |                                         |
| 29        | 040131   | Countershaft Sprocket Spacer          | 1         |                                         |                                         |
| 30        | 040070   | Countershaft Sprocket Nut             | 1         |                                         |                                         |
| 31        | 040076   | Countershaft Sprocket Nut Lock Washer | 1         |                                         |                                         |
| 32        | 000450   | Countershaft Sprocket Nut Lock Screw  | 1         |                                         |                                         |
| 33        | 062653   | Gearbox Top Bolt                      | 1         |                                         | *************************************** |
| 34        | 030023   | Gerbox Top Bolt Spacer                | 1         |                                         |                                         |
| 35        | 062656   | Gearbox Top Bolt Nut                  | 1         |                                         |                                         |
| 36        | 060597   | Gearbox Pivot Stud                    | 1         |                                         |                                         |
| 37        | 800000   | Gearbox Pivot Stud Washer             | 2         |                                         |                                         |
| 38        | 060625   | Gearbox Pivot Stud Nut                | 2         |                                         |                                         |
| 39        | 062654   | Gearbox Adjuster                      | 1         |                                         |                                         |
| 40        | 062657   | Gearbox Adjuster Crosshead            | 1         |                                         |                                         |
| 41        | 26076    | Gearbox Adjuster Crosshead Washer     | 1         |                                         |                                         |
| 42        | 21998    | Gearbox Adjuster Crosshead Nut        | 1         |                                         | *************************************** |
| 43        | 28681    | Gearbox Adjuster Nut                  | 2         |                                         |                                         |
|           |          |                                       |           |                                         |                                         |