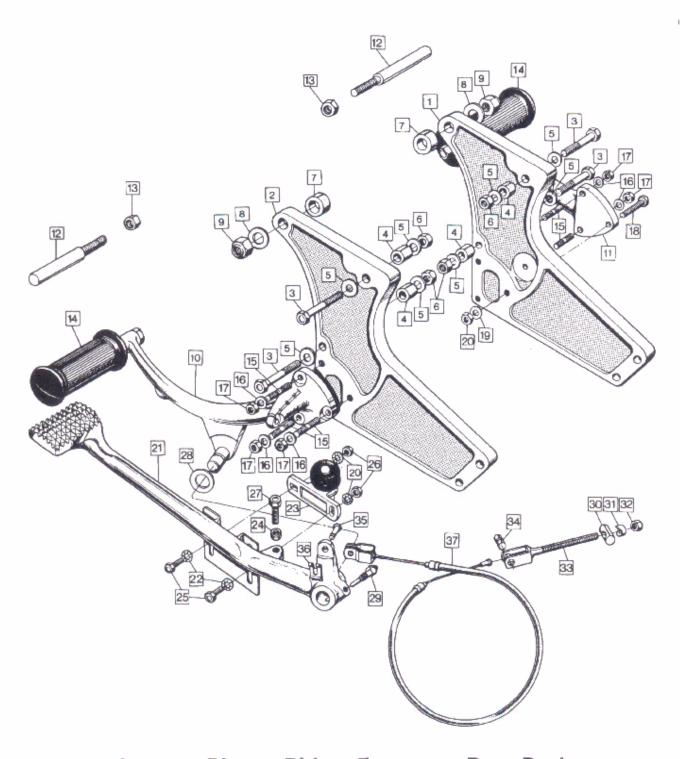

Gearbox: Shell, Gear Cluster, Mounting Bolts, Adjuster and Countershaft Sprockets

# Gearbox: Shell, Gear Cluster, Mounting Bolts, Adjuster and Countershaft Sprockets

| Plate No. | Part No. | Description                           | Qty.      | Bin No.                                 | Price                                   |
|-----------|----------|---------------------------------------|-----------|-----------------------------------------|-----------------------------------------|
| 1         | 060808   | Gearbox Shell with Bushes and Studs   | 1         |                                         |                                         |
| 2         | 040138   | Drain Bolt                            | 1         |                                         |                                         |
| 3         | 000200   | Drain Bolt Washer                     | 1         |                                         |                                         |
| 4         | 040056   | Bush, Quadrant and Cam Spindle        | 2         |                                         |                                         |
| 5         | 040064   | Stud for Inner Case                   | 2         |                                         |                                         |
| 6         | 000271   | Stud for Inner Case                   | 5         |                                         |                                         |
| 7         | 000577   | Dowel                                 | 2         |                                         |                                         |
| 8         | 040098   | Sleeve Gear Bearing                   | 1         |                                         |                                         |
| 9         | 040132   | Sleeve Gear Bearing Oil Seal          | 1         |                                         |                                         |
| 10        | 040100   | Layshaft Bearing                      | 1         |                                         |                                         |
| 11        | 060384   | Mainshaft                             | 1         |                                         |                                         |
| 12        | 040026   | Mainshaft 1st Gear                    | 1         |                                         |                                         |
| 13        | 040418   | Mainshaft 2nd Gear                    | 1         |                                         |                                         |
| 14        | 040048   | Mainshaft 2nd Gear Bush               | 1         |                                         |                                         |
| 15        | 040635   | Mainshaft 3rd Gear                    | i         |                                         |                                         |
| 16        | 061057   | Sleeve Gear                           | i         |                                         |                                         |
| 17        | 040062   | Sleeve Gear Bush                      | 2         |                                         | *************************************** |
| 18        | 040025   | Layshaft                              | ī         | *************************************** |                                         |
| 19        | 040025   | Layshaft 1st Gear with Bush           | i         |                                         |                                         |
| 20        | 040046   | Layshaft 1st Gear Bush                | i         | *************************************** |                                         |
| 21        | 040019   | Layshaft 2nd Gear                     | 1         | *************************************** |                                         |
| 22        | 040634   | Layshaft 3rd Gear                     | 1         |                                         |                                         |
| 23        |          |                                       | 1         |                                         |                                         |
|           | 040047   | Layshaft 3rd Gear Bush                |           |                                         |                                         |
| 24        | 061058   | Layshaft 4th Gear                     | 1         | *************************************** | *************************************** |
| 25        | 040129   | 'O' Ring                              | 2         |                                         |                                         |
| 26        | 040136   | Spindle Bolt                          | 2         |                                         |                                         |
| 27        | 000174   | Spindle Bolt Washer                   | 2         |                                         | *************************************** |
| 28        | 040480   | Countershaft Sprocket (19T)           | . 1       |                                         |                                         |
| 28        | 060931   | Countershaft Sprocket (20T)           | Available |                                         | *************************************** |
| 28        | 060721   | Countershaft Sprocket (21T)           | Available |                                         |                                         |
| 28        | 060759   | Countershaft Sprocket (22T)           | Available |                                         |                                         |
| 28        | 063420   | Countershaft Sprocket (23T)           | Available | *************************************** | *************************************** |
| 28        | 063421   | Countershaft Sprocket (24T)           | Available | *************************************** |                                         |
| 29        | 040131   | Countershaft Sprocket Spacer          | 1         |                                         |                                         |
| 30        | 040070   | Countershaft Sprocket Nut             | 1         |                                         |                                         |
| 31        | 040076   | Countershaft Sprocket Nut Lock Washer | 1         |                                         |                                         |
| 32        | 000450   | Countershaft Sprocket Nut Lock Screw  | 1         |                                         |                                         |
| 33        | 062653   | Gearbox Top Bolt                      | 1         |                                         | *************************************** |
| 34        | 030023   | Gerbox Top Bolt Spacer                | 1         |                                         |                                         |
| 35        | 062656   | Gearbox Top Bolt Nut                  | 1         |                                         |                                         |
| 36        | 060597   | Gearbox Pivot Stud                    | 1         |                                         |                                         |
| 37        | 800000   | Gearbox Pivot Stud Washer             | 2         |                                         |                                         |
| 38        | 060625   | Gearbox Pivot Stud Nut                | 2         |                                         |                                         |
| 39        | 062654   | Gearbox Adjuster                      | 1         |                                         |                                         |
| 40        | 062657   | Gearbox Adjuster Crosshead            | 1         |                                         |                                         |
| 41        | 26076    | Gearbox Adjuster Crosshead Washer     | 1         |                                         |                                         |
| 42        | 21998    | Gearbox Adjuster Crosshead Nut        | 1         |                                         | *************************************** |
| 43        | 28681    | Gearbox Adjuster Nut                  | 2         |                                         |                                         |
|           |          |                                       |           |                                         |                                         |

Gearbox: Inner Cover

### Gearbox: Inner Cover

| À |   |  |
|---|---|--|
| I | 0 |  |

| Plate No. | Part No. | Description                        | Qty. | Bin No.                                 | Price                                   |
|-----------|----------|------------------------------------|------|-----------------------------------------|-----------------------------------------|
| 1         | 040035   | Selector Fork Spindle              | 1    |                                         |                                         |
| 2         | 040022   | Selector Fork                      | 2    |                                         |                                         |
| 3         | 040111   | Ratchet Plate Assembled            | 1    |                                         |                                         |
| 4         | 040038   | Ratchet Spring                     | 1    |                                         |                                         |
| 5         | 040078   | Knuckle Pin Roller                 | 1    |                                         |                                         |
| 6         | 040079   | Ratchet Spindle 'O' Ring           | 1    | *************************************** |                                         |
| 7         | 040109   | Quadrant                           | 1    |                                         |                                         |
| 8         | 040024   | Gearshift Pawl                     | 1    |                                         |                                         |
| 9         | 040049   | Gearshift Pawl Circlip             | 1    |                                         |                                         |
| 10        | 040110   | Pawl Carrier Assembled             | 1    |                                         |                                         |
| 11        | 040067   | Pawl Pivot Pin                     | 1    | ************                            |                                         |
| 12        | 040135   | Spring Washer                      | 1    | *************************************** |                                         |
| 13        | 040108   | Camplate                           | 1    | 4010044104441444                        |                                         |
| 14        | 040034   | Cam Plunger                        | 1    | *************                           |                                         |
| 15        | 040442   | Plunger Spring                     | 1    |                                         | *************************************** |
| 16        | 040036   | Plunger Spring Bolt                | 1    |                                         | *************                           |
| 17        | 040477   | Kickstart Shaft with Bush          | 1    |                                         | ************                            |
| 18        | 040146   | Bush, Shaft                        | 1    |                                         | **************                          |
| 19        | 040473   | Bush, Cover                        | 1    |                                         | *************************************** |
| 20        | 062015   | Kickstart Pawl                     | 1    |                                         |                                         |
| 21        | 040033   | Kickstart Pawl Pin                 | 1    | *************************************** |                                         |
| 22        | 040069   | Kickstart Pawl Plunger             | 1    | *************************************** |                                         |
| 23        | 040044   | Kickstart Pawl Spring              | 1    | *************************************** | *************************************** |
| 24        | 040467   | Gearbox Inner Cover Ass.           | 1    | *************************************** |                                         |
| 25        | 040061   | Gear Shift Inner Bush              | 1    |                                         |                                         |
| 26        | 040023   | Mainshaft Nut                      | 1    | *************************************** |                                         |
| 27        | 040099   | Mainshaft Bearing                  | 1    | *************************************** |                                         |
| 28        | 000004   | Gearbox Inner Cover Stud Nut       | 7    |                                         |                                         |
| 29        | 040030   | Gasket, Inner Cover to Shell       | 1    | *************************************** |                                         |
| 30        | 040055   | Gasket, Inner Cover to Outer Cover | 1    |                                         | *************************************** |
| 31        | 040084   | Clutch Pushrod                     | 1    |                                         |                                         |
| 32        | 040031   | Clutch Operating Ball              | 1    |                                         | 464864846444                            |

Gearbox: Outer Cover

### Gearbox: Outer Cover 7

| Plate No. | Part No. | Description                                | Qty. | Bin No.                                 | Price                                   |
|-----------|----------|--------------------------------------------|------|-----------------------------------------|-----------------------------------------|
| 1         | 060740   | Gearbox Outer Cover                        | 1    |                                         |                                         |
| 2         | 040063   | Gear Shift Bush Outer                      | 1    |                                         |                                         |
| 3         | 040472   | Kickstart Bush Outer                       | 1    |                                         |                                         |
| 4         | 000482   | Outer Cover Screw                          | 5    |                                         |                                         |
| 5         | 040005   | Kickstart Shaft 'O' Ring                   | 1    |                                         | *************************************** |
| 6         | 040475   | Kickstart Return Spring                    | 1    |                                         | *************************************** |
| 7         | 040052   | Gearshift Stop Plate                       | 1    | *************************************** | *************************************** |
| 8         | 041400   | Gearshift Stop Plate Bolt                  | 2    | *************************************** |                                         |
| 9         | 014117   | Gearshift Stop Plate Washer                | 1    |                                         | *************************************** |
| 10        | 040479   | Gearshift Return Spring                    | 1    |                                         |                                         |
| 11        | 061499   | Gearshift Lever, chrome (including rubber) | ) 1  |                                         | *************************************** |
| 12        | 040105   | Gearshift Lever Bolt                       | -1   |                                         |                                         |
| 13        | 000005   | Gearshift Lever Nut                        | 1    |                                         | *************************************** |
| 14        | 045062   | Gearshift Lever Washer                     | 1    |                                         |                                         |
| 15        | 040086   | Gearshift Lever Rubber                     | 1    |                                         |                                         |
| 16        | 000577   | Dowel, Outer to Inner Cover                | 2    | *************************************** |                                         |
| 17        | 040051   | Gearshift Indicator                        | 1    |                                         |                                         |
| 18        | 040137   | Gearshift Indicator Bolt                   | 1    | *************************************** | *************************************** |
| 19        | 000012   | Gearshift Indicator Bolt Washer            | 1    | *************************************** |                                         |
| 20        | 041104   | Inspection Cover                           | 1    | *************************************** |                                         |
| 21        | 040057   | Inspection Cover Gasket                    | 1    | *******************                     |                                         |
| 22        | 000450   | Inspection Cover Screw                     | 2    |                                         |                                         |
| 23        | 040137   | Oil Level Bolt                             | 1    |                                         |                                         |
| 24        | 000203   | Oil Level Bolt Washer                      | 1    | *************************************** |                                         |
| 25        | 061464   | Kickstart Crank Complete                   | 1    | *************************************** |                                         |
| 26        | 061055   | Kickstart crank only                       | 1    | *************************************** |                                         |
| 27        | 060599   | Kickstart Pinch Bolt                       | 1    | *************************************** |                                         |
| 28        | 033218   | Kickstart Rubber                           | 1    | *************************************** |                                         |
| 29        | 060550   | Domed Nut                                  | 1    |                                         |                                         |
| 30        | 000010   | Plain Washer                               | 1    |                                         | MATERIAL                                |
| 31        | 042934   | Pin                                        | 1    |                                         |                                         |
| 32        | 040433   | Spring Washer                              | 1    |                                         |                                         |
| 33        | 060715   | Clutch Operating Lever                     | 1    | *************************************** |                                         |
| 34        | 040059   | Clutch Operating Lever Body                | 1    |                                         |                                         |
| 35        | 040003   | Clutch Operating Lever Body Lockring       | 1    |                                         |                                         |
| 36        | 040060   | Clutch Operating Roller                    | 1    | *************************************** |                                         |
| 37        | 040065   | Clutch Operating Roller Sleeve             | 1    |                                         |                                         |
| 38        | 000457   | Clutch Operating Roller Screw              | 1    |                                         | **************                          |
| 39        | 011846   | Clutch Operating Roller Screw Nut          | 1    |                                         |                                         |
| 40        | 040006   | 'O' Ring Pawl Carrier                      | 1    |                                         | *************                           |