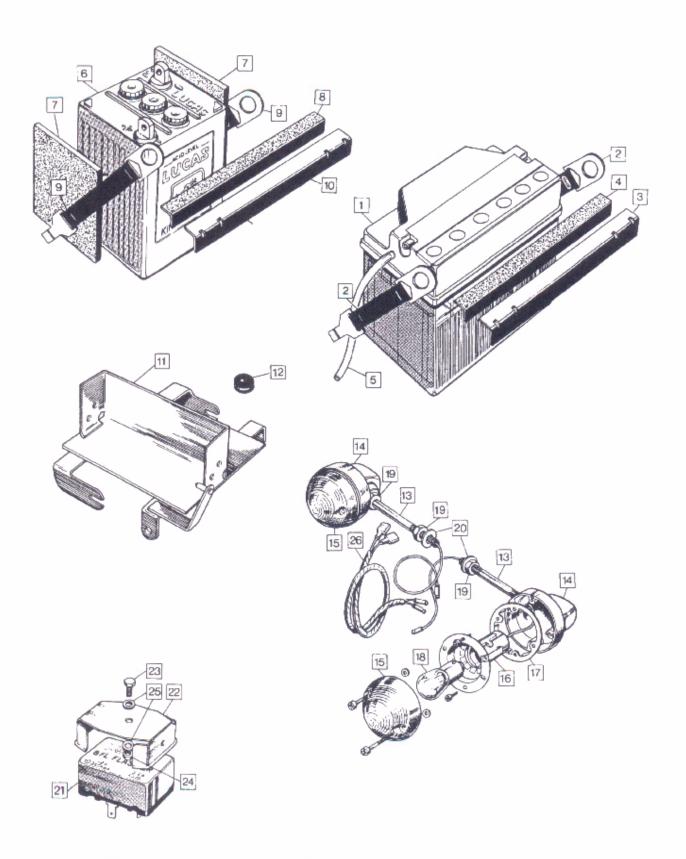

#### TO LOCATE THE PART REQUIRED

Identify from the illustration the group in which the required component appears. Having located the page, the individual component is keyed from the illustration to the text.