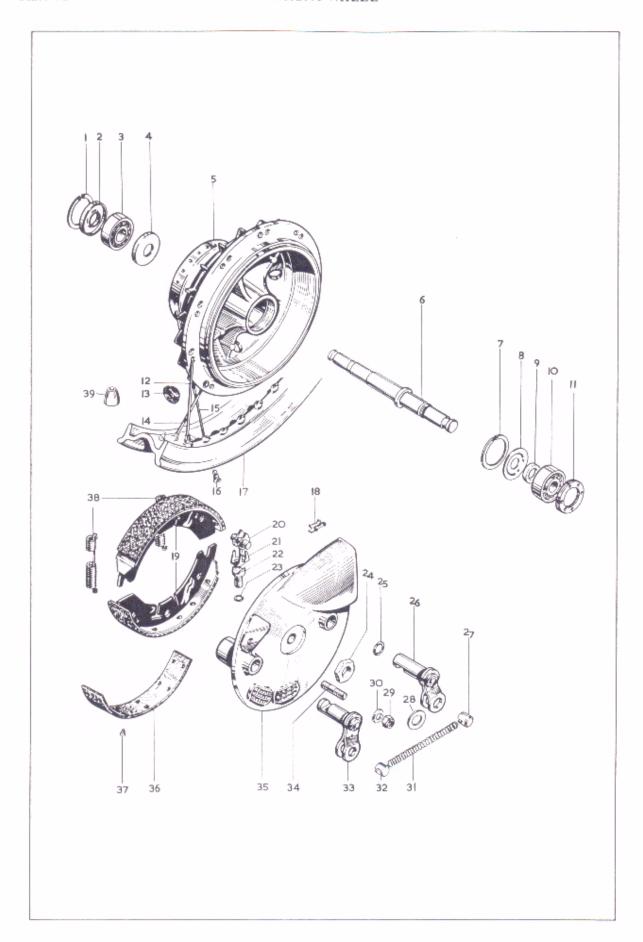

# INDEX

|         |                           |        |         |         |        |     |      |   | Page    |
|---------|---------------------------|--------|---------|---------|--------|-----|------|---|---------|
|         | Assemblies Complete       | ,      |         |         |        |     |      | , | 6       |
|         | Piston Chart .            |        | -       |         |        |     |      |   | 7       |
|         | Carburetters .            |        |         |         |        | -   |      |   | 7       |
|         | Steering Lock and Key     |        | ,       |         |        |     |      | , | 8       |
|         | Ignition Lock and Key     |        |         |         | ,      |     |      |   | 9       |
| Plate I | Cylinder Head – Rocker    | Boxes  | – Exl   | haust   | Pipes  |     |      |   | 12 - 15 |
| Plate 2 | Cylinder – Pistons – Crar | ıkshaf | t       |         |        |     |      |   | 16 - 17 |
| Plate 3 | Crankcase – Timing Gears  | s – Oi | l Filte | ers     |        |     |      |   | 18 - 23 |
| Plate 4 | Inner Primary Cover – Oi  | l Pum  | р       |         |        |     |      |   | 24 - 25 |
| Plate 5 | Clutch - Shock Absorber   |        |         |         |        |     |      |   | 26 - 27 |
| Plate 6 | Outer Primary Cover - Cl  | hain T | ensior  | ner –   | Clutch | Con | trol |   | 28 - 29 |
| Plate 7 | Gears - Shafts - Selector | s – St | arting  | Mech    | anism  | ı   |      |   | 30 - 33 |
| Plate 8 | Gearbox Cover – Gearcha   | inge – | Kicks   | start ( | Crank  |     |      |   | 34 - 35 |

# INDEX - continued

|          |                                                  |   |   | Pag     |
|----------|--------------------------------------------------|---|---|---------|
| Plate 9  | Frame and Fittings                               |   | , | 36 - 39 |
| Plate 10 | Swinging Arm - Centre Stand - Rear Brake Control |   |   | 40 - 41 |
| Plate 11 | Front Fork                                       | , | - | 42 - 45 |
| Plate 12 | Front Wheel                                      |   |   | 46 - 47 |
| Plate 13 | Rear Wheel                                       |   | - | 48 - 49 |
| Plate 14 | Mudguards — Chainguard                           |   |   | 50 - 51 |
| Plate 15 | Handlebar - Dual Seat - Fuel Tank - Silencers    |   |   | 52 - 55 |
| Plate 16 | Battery Carrier - Air Cleaner                    | - |   | 56 - 57 |
| Plate 17 | Oil Tank – Oil Cooler                            |   |   | 58 - 59 |
| Plate 18 | Electrical Equipment (Part 1)                    |   |   | 60 - 61 |
| Plate 19 | Electrical Equipment (Part 2) and Instruments    |   | - | 62 - 63 |
| Plate 20 | Carburetters – Throttle Linkage                  |   |   | 64 - 67 |
| Plate 21 | Tools                                            |   |   | 68 - 69 |