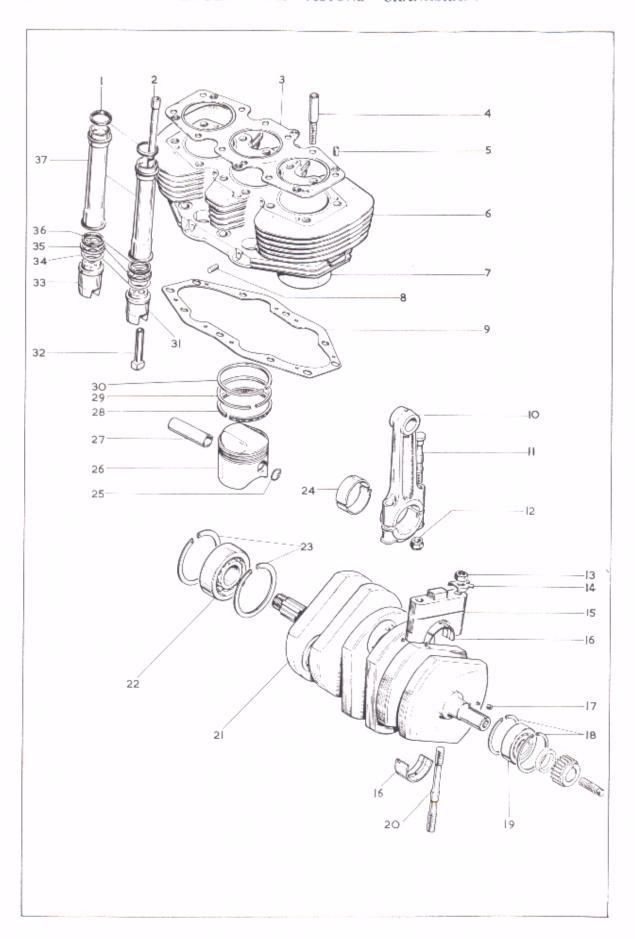

|      |         | , | , |   |   |   | 6     |
| 63.       | 71-3361   | Valve - inlet                     |      |         |   |   |   | , |   | 3     |
| 64.       | 70-8981   | Washer, insulating - inlet stub   |      |         |   |   |   | 1 |   | 3     |
| 65.       | 14-1301   | Nut - inlet stub fixing (1/4" UN. | F)   |         |   |   |   |   |   | - 6   |
| 66.       | 40-2705   | Washer - inlet stub fixing ( 266' |      |         |   |   |   |   |   | 6     |
| 67.       | 21-0557   | Stud - inlet stub fixing (1/4" UN |      |         |   |   |   |   |   | 6     |
| 68.       | 71-2613   | Inlet stub - cylinder head        |      |         |   |   |   |   |   | 3     |
| 69.       | 71-1446   | Gasket - inlet stub .             |      |         |   |   |   |   |   | 6     |



# CYLINDER BLOCK - PISTONS - CRANKSHAFT

| Plate Ref. | Part No.  |