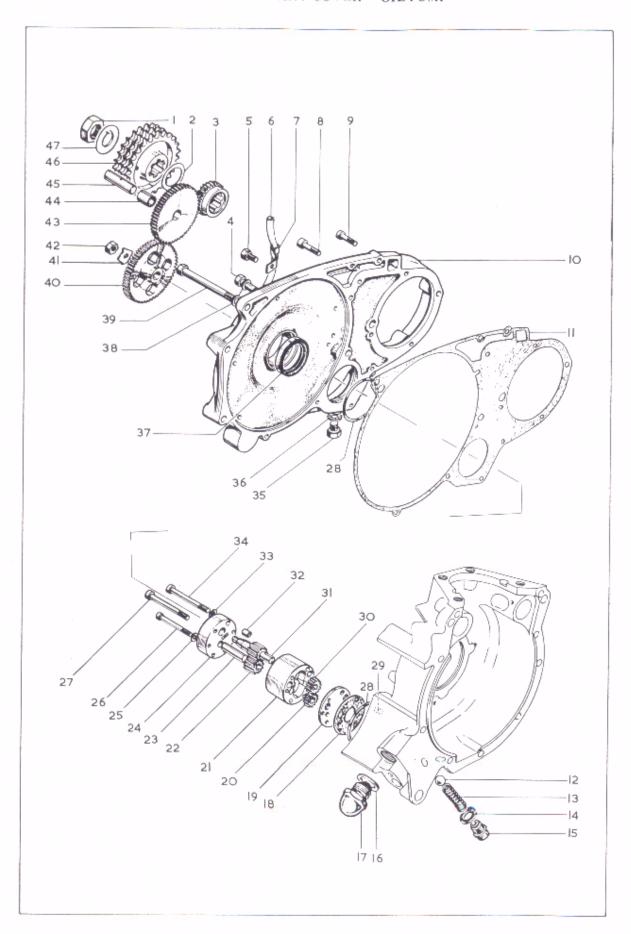

# INDEX

|         |                           |        |         |         |        |     |      |   | Page    |
|---------|---------------------------|--------|---------|---------|--------|-----|------|---|---------|
|         | Assemblies Complete       | ,      |         |         |        |     |      | , | 6       |
|         | Piston Chart .            |        | -       |         |        |     |      |   | 7       |
|         | Carburetters .            |        |         |         |        | -   |      |   | 7       |
|         | Steering Lock and Key     |        | ,       |         |        |     |      | , | 8       |
|         | Ignition Lock and Key     |        |         |         | ,      |     |      |   | 9       |
| Plate I | Cylinder Head – Rocker    | Boxes  | – Exl   | haust   | Pipes  |     |      |   | 12 - 15 |
| Plate 2 | Cylinder – Pistons – Crar | ıkshaf | t       |         |        |     |      |   | 16 - 17 |
| Plate 3 | Crankcase – Timing Gears  | s – Oi | l Filte | ers     |        |     |      |   | 18 - 23 |
| Plate 4 | Inner Primary Cover – Oi  | l Pum  | р       |         |        |     |      |   | 24 - 25 |
| Plate 5 | Clutch - Shock Absorber   |        |         |         |        |     |      |   | 26 - 27 |
| Plate 6 | Outer Primary Cover - Cl  | hain T | ensior  | ner –   | Clutch | Con | trol |   | 28 - 29 |
| Plate 7 | Gears - Shafts - Selector | s – St | arting  | Mech    | anism  | ı   |      |   | 30 - 33 |
| Plate 8 | Gearbox Cover – Gearcha   | inge – | Kicks   | start ( | Crank  |     |      |   | 34 - 35 |