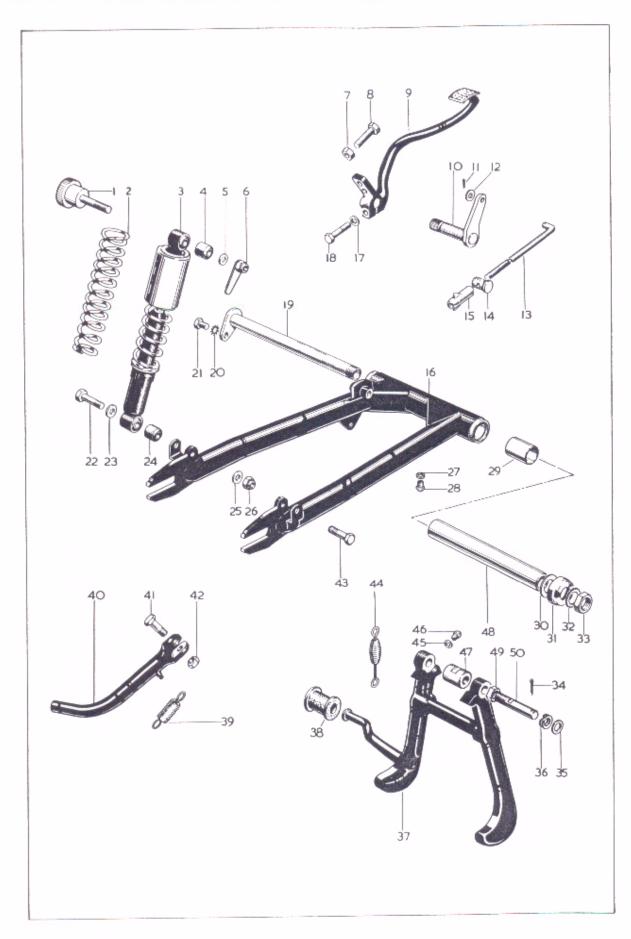

# INDEX - continued

|          |                                                  |   |   | Pag     |
|----------|--------------------------------------------------|---|---|---------|
| Plate 9  | Frame and Fittings                               |   | , | 36 - 39 |
| Plate 10 | Swinging Arm - Centre Stand - Rear Brake Control |   |   | 40 - 41 |
| Plate 11 | Front Fork                                       | , | - | 42 - 45 |
| Plate 12 | Front Wheel                                      |   |   | 46 - 47 |
| Plate 13 | Rear Wheel                                       |   | - | 48 - 49 |
| Plate 14 | Mudguards — Chainguard                           |   |   | 50 - 51 |
| Plate 15 | Handlebar - Dual Seat - Fuel Tank - Silencers    |   |   | 52 - 55 |
| Plate 16 | Battery Carrier - Air Cleaner                    | - |   | 56 - 57 |
| Plate 17 | Oil Tank – Oil Cooler                            |   |   | 58 - 59 |
| Plate 18 | Electrical Equipment (Part 1)                    |   |   | 60 - 61 |
| Plate 19 | Electrical Equipment (Part 2) and Instruments    |   | - | 62 - 63 |
| Plate 20 | Carburetters – Throttle Linkage                  |   |   | 64 - 67 |
| Plate 21 | Tools                                            |   |   | 68 - 69 |