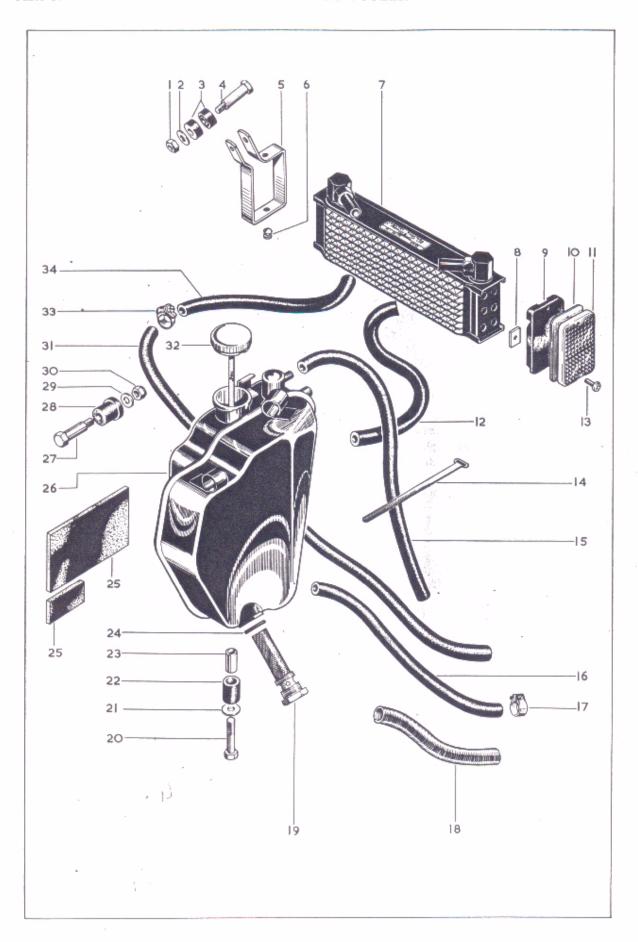

# INDEX - continued

|          |                                                  |   |   | Pag     |
|----------|--------------------------------------------------|---|---|---------|
| Plate 9  | Frame and Fittings                               |   | , | 36 - 39 |
| Plate 10 | Swinging Arm - Centre Stand - Rear Brake Control |   |   | 40 - 41 |
| Plate 11 | Front Fork                                       | , | - | 42 - 45 |
| Plate 12 | Front Wheel                                      |   |   | 46 - 47 |
| Plate 13 | Rear Wheel                                       |   | - | 48 - 49 |
| Plate 14 | Mudguards — Chainguard                           |   |   | 50 - 51 |
| Plate 15 | Handlebar - Dual Seat - Fuel Tank - Silencers    |   |   | 52 - 55 |
| Plate 16 | Battery Carrier - Air Cleaner                    | - |   | 56 - 57 |
| Plate 17 | Oil Tank – Oil Cooler                            |   |   | 58 - 59 |
| Plate 18 | Electrical Equipment (Part 1)                    |   |   | 60 - 61 |
| Plate 19 | Electrical Equipment (Part 2) and Instruments    |   | - | 62 - 63 |
| Plate 20 | Carburetters – Throttle Linkage                  |   |   | 64 - 67 |
| Plate 21 | Tools                                            |   |   | 68 - 69 |