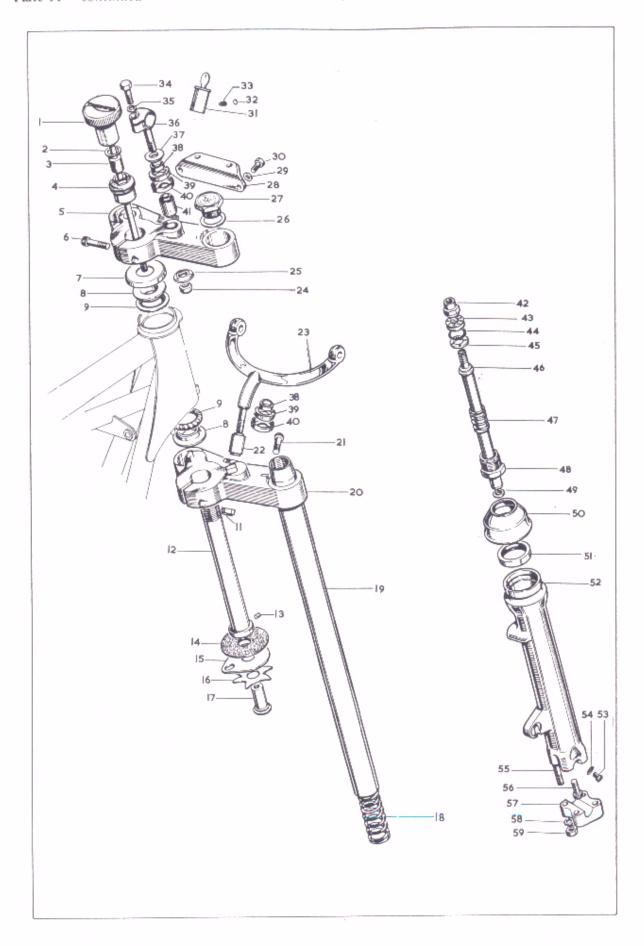

# INDEX - continued

|          |                                                  |   |   | Pag     |
|----------|--------------------------------------------------|---|---|---------|
| Plate 9  | Frame and Fittings                               |   | , | 36 - 39 |
| Plate 10 | Swinging Arm - Centre Stand - Rear Brake Control |   |   | 40 - 41 |
| Plate 11 | Front Fork                                       | , | - | 42 - 45 |
| Plate 12 | Front Wheel                                      |   |   | 46 - 47 |
| Plate 13 | Rear Wheel                                       |   | - | 48 - 49 |
| Plate 14 | Mudguards — Chainguard                           |   |   | 50 - 51 |
| Plate 15 | Handlebar - Dual Seat - Fuel Tank - Silencers    |   |   | 52 - 55 |
| Plate 16 | Battery Carrier - Air Cleaner                    | - |   | 56 - 57 |
| Plate 17 | Oil Tank – Oil Cooler                            |   |   | 58 - 59 |
| Plate 18 | Electrical Equipment (Part 1)                    |   |   | 60 - 61 |
| Plate 19 | Electrical Equipment (Part 2) and Instruments    |   | - | 62 - 63 |
| Plate 20 | Carburetters – Throttle Linkage                  |   |   | 64 - 67 |
| Plate 21 | Tools                                            |   |   | 68 - 69 |