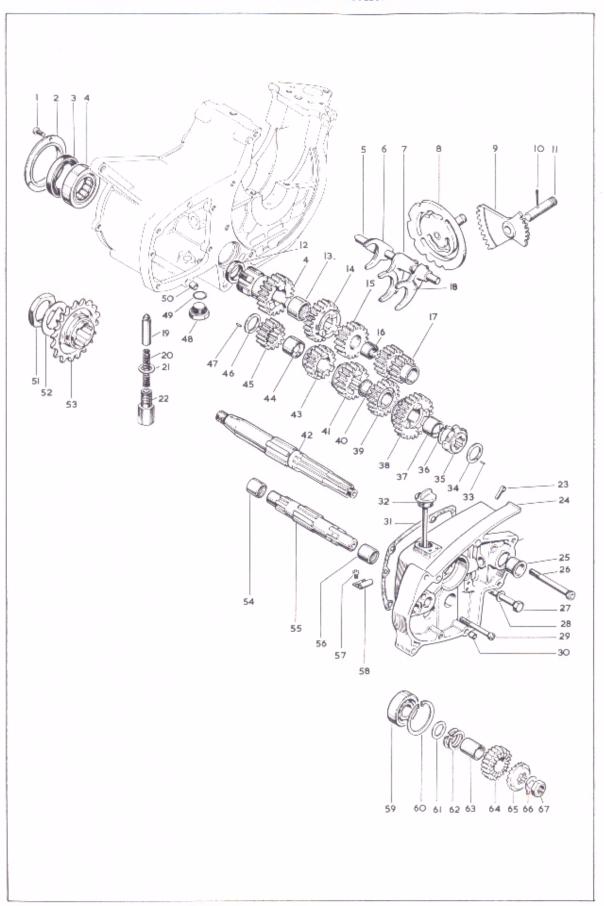

# INDEX

|         |                           |        |         |         |        |     |      |   | Page    |
|---------|---------------------------|--------|---------|---------|--------|-----|------|---|---------|
|         | Assemblies Complete       | ,      |         |         |        |     |      | , | 6       |
|         | Piston Chart .            |        | -       |         |        |     |      |   | 7       |
|         | Carburetters .            |        |         |         |        | -   |      |   | 7       |
|         | Steering Lock and Key     |        | ,       |         |        |     |      | , | 8       |
|         | Ignition Lock and Key     |        |         |         | ,      |     |      |   | 9       |
| Plate I | Cylinder Head – Rocker    | Boxes  | – Exl   | haust   | Pipes  |     |      |   | 12 - 15 |
| Plate 2 | Cylinder – Pistons – Crar | ıkshaf | t       |         |        |     |      |   | 16 - 17 |
| Plate 3 | Crankcase – Timing Gears  | s – Oi | l Filte | ers     |        |     |      |   | 18 - 23 |
| Plate 4 | Inner Primary Cover – Oi  | l Pum  | р       |         |        |     |      |   | 24 - 25 |
| Plate 5 | Clutch - Shock Absorber   |        |         |         |        |     |      |   | 26 - 27 |
| Plate 6 | Outer Primary Cover - Cl  | hain T | ensior  | ner –   | Clutch | Con | trol |   | 28 - 29 |
| Plate 7 | Gears - Shafts - Selector | s – St | arting  | Mech    | anism  | ı   |      |   | 30 - 33 |
| Plate 8 | Gearbox Cover – Gearcha   | inge – | Kicks   | start ( | Crank  |     |      |   | 34 - 35 |