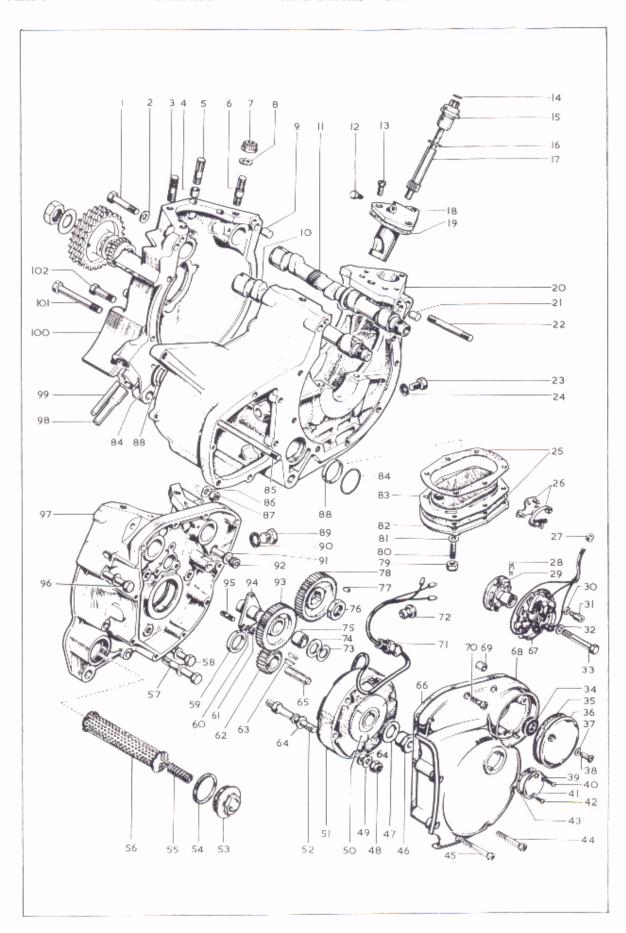

| 1 - 5/   | AE 87 | 727;20  | EN | 16 |     |    |    |       |



#### CRANKCASE - TIMING GEARS - OIL FILTERS

| Plate Ref. | Part No.  | Description                                                         | I | er Set |
|------------|-----------|---------------------------------------------------------------------|---|--------|
| 1.         | 146220    | Bolt – crankcase 5/16" UN.C × 1 <sup>3</sup> / <sub>4</sub> ")      |   | 2      |
| 2.         | 54-0055   | Washer — crankcase bolt ('344" X '625" X '063")                     |   | 8      |
| 3.         | 21-1931*  | Stud – Cylinder block base (3/8" UN,C/UN,F X 13/4")                 |   | 4      |
| 4.         | 70 8751   | Dowel – cylinder block location                                     |   | 2      |
| 5.         | 70-8738*  | Stud – cylinder block, at dowel position (3/6" UN.F X 113/16")