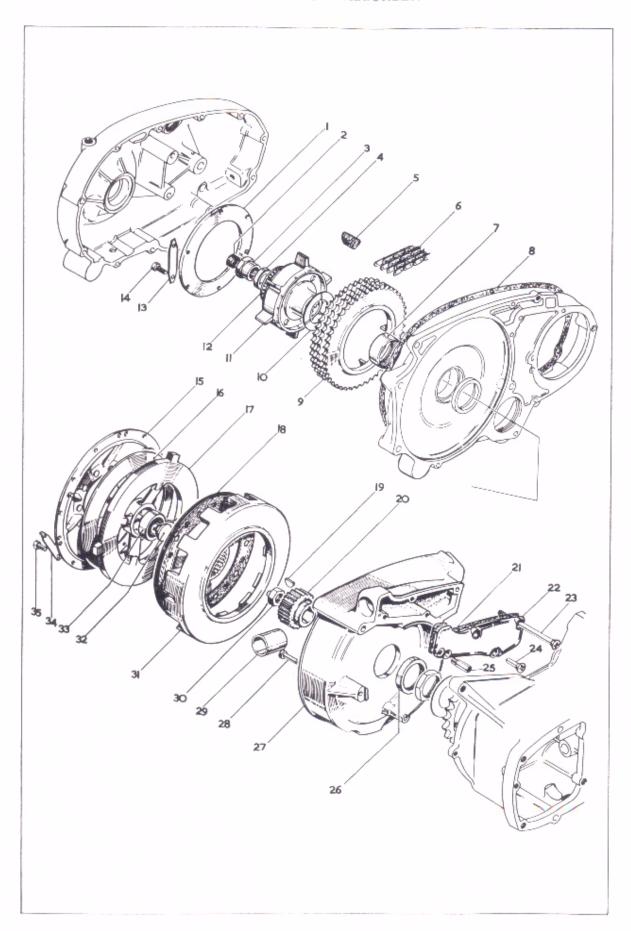

# INDEX

|         |                           |        |         |         |        |     |      |   | Page    |
|---------|---------------------------|--------|---------|---------|--------|-----|------|---|---------|
|         | Assemblies Complete       | ,      |         |         |        |     |      | , | 6       |
|         | Piston Chart .            |        | -       |         |        |     |      |   | 7       |
|         | Carburetters .            |        |         |         |        | -   |      |   | 7       |
|         | Steering Lock and Key     |        | ,       |         |        |     |      | , | 8       |
|         | Ignition Lock and Key     |        |         |         | ,      |     |      |   | 9       |
| Plate I | Cylinder Head – Rocker    | Boxes  | – Exl   | haust   | Pipes  |     |      |   | 12 - 15 |
| Plate 2 | Cylinder – Pistons – Crar | ıkshaf | t       |         |        |     |      |   | 16 - 17 |
| Plate 3 | Crankcase – Timing Gears  | s – Oi | l Filte | ers     |        |     |      |   | 18 - 23 |
| Plate 4 | Inner Primary Cover – Oi  | l Pum  | р       |         |        |     |      |   | 24 - 25 |
| Plate 5 | Clutch - Shock Absorber   |        |         |         |        |     |      |   | 26 - 27 |
| Plate 6 | Outer Primary Cover - Cl  | hain T | ensior  | ner –   | Clutch | Con | trol |   | 28 - 29 |
| Plate 7 | Gears - Shafts - Selector | s – St | arting  | Mech    | anism  | ı   |      |   | 30 - 33 |
| Plate 8 | Gearbox Cover – Gearcha   | inge – | Kicks   | start ( | Crank  |     |      |   | 34 - 35 |