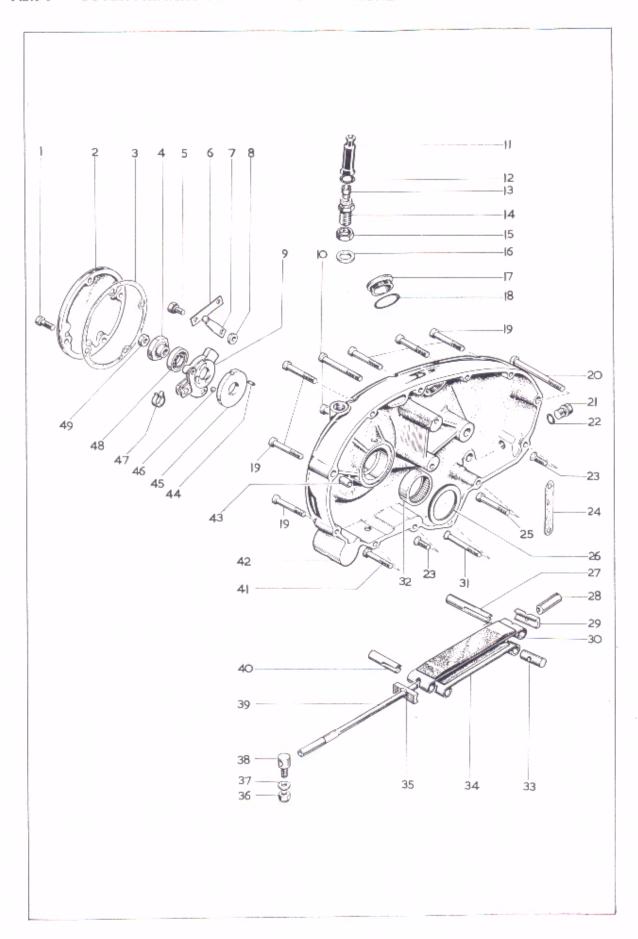

# INDEX

|         |                           |        |         |         |        |     |      |   | Page    |
|---------|---------------------------|--------|---------|---------|--------|-----|------|---|---------|
|         | Assemblies Complete       | ,      |         |         |        |     |      | , | 6       |
|         | Piston Chart .            |        | -       |         |        |     |      |   | 7       |
|         | Carburetters .            |        |         |         |        | -   |      |   | 7       |
|         | Steering Lock and Key     |        | ,       |         |        |     |      | , | 8       |
|         | Ignition Lock and Key     |        |         |         | ,      |     |      |   | 9       |
| Plate I | Cylinder Head – Rocker    | Boxes  | – Exl   | haust   | Pipes  |     |      |   | 12 - 15 |
| Plate 2 | Cylinder – Pistons – Crar | ıkshaf | t       |         |        |     |      |   | 16 - 17 |
| Plate 3 | Crankcase – Timing Gears  | s – Oi | l Filte | ers     |        |     |      |   | 18 - 23 |
| Plate 4 | Inner Primary Cover – Oi  | l Pum  | р       |         |        |     |      |   | 24 - 25 |
| Plate 5 | Clutch - Shock Absorber   |        |         |         |        |     |      |   | 26 - 27 |
| Plate 6 | Outer Primary Cover - Cl  | hain T | ensior  | ner –   | Clutch | Con | trol |   | 28 - 29 |
| Plate 7 | Gears - Shafts - Selector | s – St | arting  | Mech    | anism  | ı   |      |   | 30 - 33 |
| Plate 8 | Gearbox Cover – Gearcha   | inge – | Kicks   | start ( | Crank  |     |      |   | 34 - 35 |