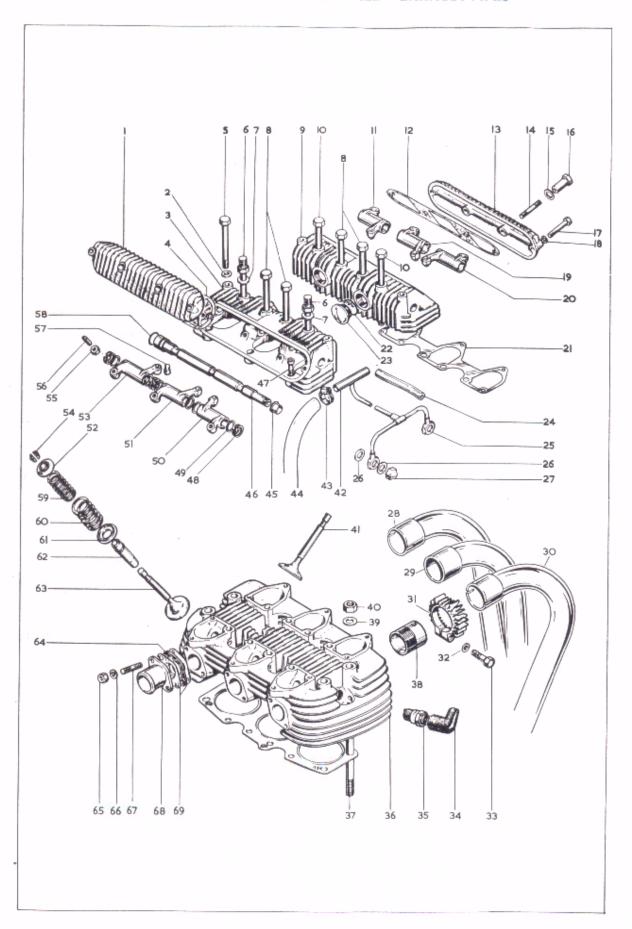

# CYLINDER HEAD - ROCKER BOXES - EXHAUST PIPES

| Plate Ref. | Part No.  | Description                                                   |   | Per S | Set |
|------------|-----------|---------------------------------------------------------------|---|-------|-----|
| 1.         | 71 2610   | Cover inlet rocker box                                        |   |       | 1   |
| 2.         | 54 9081   | Washer – rocker box to cylinder head ('281" X '563" X '078")  |   |       | 4   |
| 3.         | 71 2608   | Rocker box inlet                                              |   |       | 1   |
| 4.         | 71 - 1445 | Gasket rocker box cover                                       |   |       | 1   |
| 5.         | 14 6211   | Bolt – rocker box to cylinder head (¼" U.N.C. X 3")           |   |       | 4   |
| 6.         | 71-0280*  | Bolt – rocker box and engine steady (3/8"/5/16" UN.F X 41/2") |   |       | 2   |
| 7.         | 70-9240   | Washer – rocker box bolt ('328" × '625" × '094")              |   |       | 8   |
| 8.         | 70-8820*  | Bolt – rocker box to block (short)                            |   |       | 4   |
| 9.         | 71-2609   | Rocker box – exhaust                                          |   | _     | 1   |
| 10.        | 70-8819*  | Bolt – rocker box to block (long)                             |   |       | 2   |
| 11.        | 71-3589   | Rocker exhaust (left)                                         | , | ,     | 1   |
| 12.        | 71 1445   | Gasket - rocker box cover                                     | , |       | 1   |
| 13.        | 71 -2611  | Cover – exhaust rocker box                                    |   |       | 1   |
| 14.        | 14-1401   | Stud - rocker box cover (1/4" UN.C/UN.F X 11/8")              |   |       | 4   |
| 15.        | 70-9239   | Washer - rocker box cover fixing nut ('390" X '566" X '064")  |   |       | 4   |
| 16.        | 70-9237   | Sleeve nut - rocker box cover fixing                          |   |       | 4   |
| 17.        | 14-0202   | Bolt rocker box cover (1/4" UN.F X 11/8")                     |   |       | 4   |
| 18.        | 21-0025   | Washer - rocker box cover ('281" X '563" X '078")             |   |       | 4   |
| 19.        | 71 3587   | Rocker - exhaust (centre)                                     |   | -     | 1   |
| 20.        | 71 -3588  | Rocker - exhaust (right)                                      |   |       | 1   |
| 21.        | 70-8773   | Gasket - rocker box                                           |   |       | 2   |
| 22.        | 70-8782   | 'O' Ring - inspection cap                                     |   | ,     | 4   |
| 23.        | 57-2166   | Inspection cap — rocker box                                   | , | ,     | 4   |
| 24.        | 71-1175   | Connecting tube — oil feed pipes                              |   |       | 1   |
| 25.        | 71-1168   | Oil pipe — rocker spindle                                     |   |       | 1   |
| 26.        | 70-1335   | Washer - rocker oil pipe, copper ('380" X '656" X '036")      |   |       | 4   |
| 27.        | 21 -0550  | Nut, domed — oil pipe to rocker spindles (3/8" UN.F)          |   |       | 2   |
| 28.        | 71 2907   | Exhaust pipe - left                                           |   |       | 1   |
| 29.        | 71 2980   | Exhaust pipe - centre                                         |   |       | 1   |
| 30.        | 71 2906   | Exhaust pipe — right                                          | , |       | 1   |
| 31.        | 70-6743   | Finned collar – exhaust pipe                                  |   |       | 3   |
| 32.        | 70 8860   | Washer spherical – finned collar                              |   |       | 3   |
| 33.        | 70-6744   | Bolt – finned collar (5/16" UN.F X 13/16")                    |   |       | 3   |
| 34.        | 19-7641   | Cover spark plug (Champion WC200)                             |   |       | 3   |
| 35.        | 19-7606   | Spark plug – (Champion N3)                                    |   |       | 3   |
| 36.        | 71 2585   | Cylinder head, with fixed fittings                            |   |       | 1   |
| 37.        | 21-0686*  | Stud — head to block (3/8" UN.C/UN.F X 43/4")                 | - | -     | 4   |
| 38.        | 70-9510   | Adaptor – exhaust pipe                                        | - | -     | 3   |
| 39.        | 37-2337   | Washer head to block stud ('380" X '750" X '092")             |   |       | 4   |
| 40.        | 14 0303   | Nut – head to block stud (3/8" UN.F)                          | - |       | 4   |
| 41.        | 71 - 3362 | Valve – exhaust                                               |   | -     | 3   |
| 42.        | 71-1172   | Oil connecting pipe engine to cooler and rocker feed .        |   |       | 1   |
| 43.        | 60 0702   | Juhilee clip — oil pipes                                      | , |       | 6   |
| 44.        | 70 8905   | Flexible pipe - rocker oil feed                               |   | -     | 1   |
| 45.        | 70 6018   | Bush rocker spindle (right)                                   |   | -     | 2   |

<sup>\*</sup> Special Material: 6, 8, 10 EN16 37 EN8

Plate 1 — continued CYLINDER HEAD — ROCKER BOXES — EXHAUST PIPES

# CYLINDER HEAD - ROCKER BOXES - EXHAUST PIPES

| late Ref. | Part No.  |                                   | Desc | ription | 1 |   |   |   | P | ет Se |
|-----------|-----------|-----------------------------------|------|---------|---|---|---|---|---|-------|
| 46.       | 70 9558   | Rocker spindle assembly           |      |         |   |   |   |   |   | 2     |
| 47.       | 14 7004   | Screw - rocker box to cylinder    |      |         |   |   |   |   |   | 6     |
| 48.       | 70 -1574  | Washer, spring - rocker spindle   |      |         |   |   |   |   |   | 6     |
| 49.       | 70 1575   | Washer, thrust - rocker spindle   |      |         |   |   |   |   |   | 12    |
| 50.       | 71-3587   | Rocker inlet (right)              |      |         |   |   |   |   |   | 1     |
| 51.       | 71-3588   | Rocker - inlet (centre)           |      |         |   |   |   |   |   | i     |
| 52.       | 70-8720   | Collar - valve spring (top)       |      |         |   |   |   |   |   | 6     |
| 53.       | 71 3590   | Rocker - inlet (left)             |      |         |   |   |   |   | - | ĭ     |
| 54.       | 99 0062   | Split collet - valve spring       |      |         |   |   | , |   | - | 12    |
| 55.       | 14-0402   | Nut – rocker lever adjusting pin  |      |         |   |   |   |   |   | 6     |
| 56.       | 71-3358   | Adjusting pin – rocker lever      |      |         |   |   |   |   |   | 6     |
| 57.       | 71-0070   | Rocker ball pin .                 |      |         |   |   |   |   |   | 6     |
| 58.       | 60-3548   | 'O' ring - rocker spindle         |      |         |   |   |   | , |   | 2     |
| 59.       | 70-8787   | Valve spring - inner .            |      |         |   |   |   |   |   | 6     |
| 60.       | 70-8788   | Valve spring - outer .            |      |         |   |   |   |   |   | 6     |
| 61.       | 70-8789   | Cup - valve spring (bottom)       |      |         |   |   |   |   |   | 6     |
| 62.       | 70-6420   | Valve guide (standard)            |      |         |   |   | , |   |   | 6     |
| 62.       | 71 - 3280 | Valve guide ('002" oversize)      |      |         |   |   |   |   |   | 6     |
| 62.       | 71-3281   | Valve guide ('015" oversize)      |      |         | , | , |   |   |   | 6     |
| 63.       | 71-3361   | Valve - inlet                     |      |         |   |   |   | , |   | 3     |
| 64.       | 70-8981   | Washer, insulating - inlet stub   |      |         |   |   |   | 1 |   | 3     |
| 65.       | 14-1301   | Nut - inlet stub fixing (1/4" UN. | F)   |         |   |   |   |   |   | - 6   |
| 66.       | 40-2705   | Washer - inlet stub fixing ( 266' |      |         |   |   |   |   |   | 6     |
| 67.       | 21-0557   | Stud - inlet stub fixing (1/4" UN |      |         |   |   |   |   |   | 6     |
| 68.       | 71-2613   | Inlet stub - cylinder head        |      |         |   |   |   |   |   | 3     |
| 69.       | 71-1446   | Gasket - inlet stub .             |      |         |   |   |   |   |   | 6     |