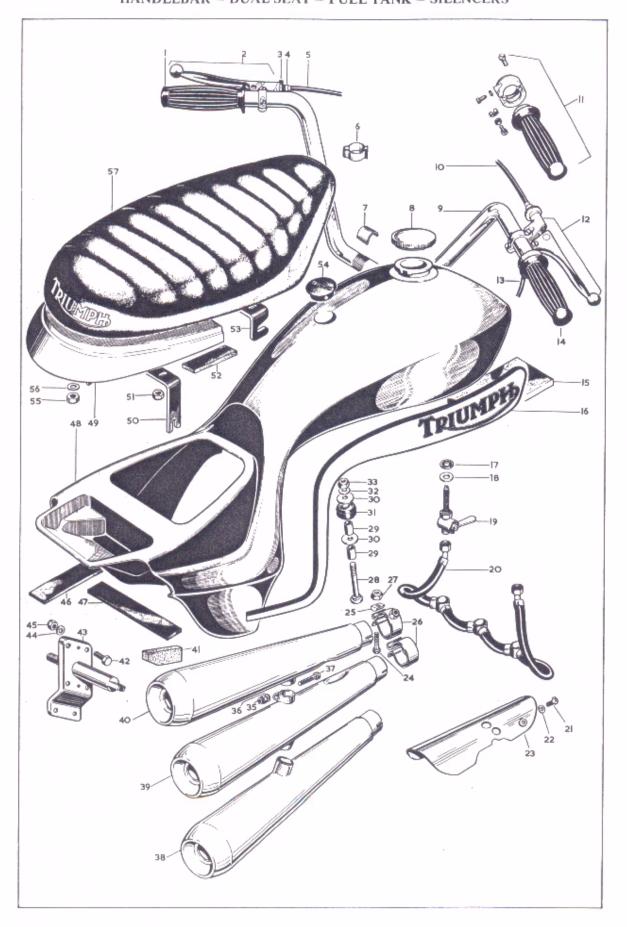

# CYLINDER HEAD - ROCKER BOXES - EXHAUST PIPES

| Plate Ref. | Part No.  | Description                                                   |   | Per S | Set |
|------------|-----------|---------------------------------------------------------------|---|-------|-----|
| 1.         | 71 2610   | Cover inlet rocker box                                        |   |       | 1   |
| 2.         | 54 9081   | Washer – rocker box to cylinder head ('281" X '563" X '078")  |   |       | 4   |
| 3.         | 71 2608   | Rocker box inlet                                              |   |       | 1   |
| 4.         | 71 - 1445 | Gasket rocker box cover                                       |   |       | 1   |
| 5.         | 14 6211   | Bolt – rocker box to cylinder head (¼" U.N.C. X 3")           |   |       | 4   |
| 6.         | 71-0280*  | Bolt – rocker box and engine steady (3/8"/5/16" UN.F X 41/2") |   |       | 2   |
| 7.         | 70-9240   | Washer – rocker box bolt ('328" × '625" × '094")              |   |       | 8   |
| 8.         | 70-8820*  | Bolt – rocker box to block (short)                            |   |       | 4   |
| 9.         | 71-2609   | Rocker box – exhaust                                          |   | _     | 1   |
| 10.        | 70-8819*  | Bolt – rocker box to block (long)                             |   |       | 2   |
| 11.        | 71-3589   | Rocker exhaust (left)                                         | , | ,     | 1   |
| 12.        | 71 1445   | Gasket - rocker box cover                                     | , |       | 1   |
| 13.        | 71 -2611  | Cover – exhaust rocker box                                    |   |       | 1   |
| 14.        | 14-1401   | Stud - rocker box cover (1/4" UN.C/UN.F X 11/8")              |   |       | 4   |
| 15.        | 70-9239   | Washer - rocker box cover fixing nut ('390" X '566" X '064")  |   |       | 4   |
| 16.        | 70-9237   | Sleeve nut - rocker box cover fixing                          |   |       | 4   |
| 17.        | 14-0202   | Bolt rocker box cover (1/4" UN.F X 11/8")                     |   |       | 4   |
| 18.        | 21-0025   | Washer - rocker box cover ('281" X '563" X '078")             |   |       | 4   |
| 19.        | 71 3587   | Rocker - exhaust (centre)                                     |   | -     | 1   |
| 20.        | 71 -3588  | Rocker - exhaust (right)                                      |   |       | 1   |
| 21.        | 70-8773   | Gasket - rocker box                                           |   |       | 2   |
| 22.        | 70-8782   | 'O' Ring - inspection cap                                     |   | ,     | 4   |
| 23.        | 57-2166   | Inspection cap — rocker box                                   | , | ,     | 4   |
| 24.        | 71-1175   | Connecting tube — oil feed pipes                              |   |       | 1   |
| 25.        | 71-1168   | Oil pipe — rocker spindle                                     |   |       | 1   |
| 26.        | 70-1335   | Washer - rocker oil pipe, copper ('380" X '656" X '036")      |   |       | 4   |
| 27.        | 21 -0550  | Nut, domed — oil pipe to rocker spindles (3/8" UN.F)          |   |       | 2   |
| 28.        | 71 2907   | Exhaust pipe - left                                           |   |       | 1   |
| 29.        | 71 2980   | Exhaust pipe - centre                                         |   |       | 1   |
| 30.        | 71 2906   | Exhaust pipe — right                                          | , |       | 1   |
| 31.        | 70-6743   | Finned collar – exhaust pipe                                  |   |       | 3   |
| 32.        | 70 8860   | Washer spherical – finned collar                              |   |       | 3   |
| 33.        | 70-6744   | Bolt – finned collar (5/16" UN.F X 13/16")                    |   |       | 3   |
| 34.        | 19-7641   | Cover spark plug (Champion WC200)                             |   |       | 3   |
| 35.        | 19-7606   | Spark plug – (Champion N3)                                    |   |       | 3   |
| 36.        | 71 2585   | Cylinder head, with fixed fittings                            |   |       | 1   |
| 37.        | 21-0686*  | Stud — head to block (3/8" UN.C/UN.F X 43/4")                 | - | -     | 4   |
| 38.        | 70-9510   | Adaptor – exhaust pipe                                        | - | -     | 3   |
| 39.        | 37-2337   | Washer head to block stud ('380" X '750" X '092")             |   |       | 4   |
| 40.        | 14 0303   | Nut – head to block stud (3/8" UN.F)                          | - |       | 4   |
| 41.        | 71 - 3362 | Valve – exhaust                                               |   | -     | 3   |
| 42.        | 71-1172   | Oil connecting pipe engine to cooler and rocker feed .        |   |       | 1   |
| 43.        | 60 0702   | Juhilee clip — oil pipes                                      | , |       | 6   |
| 44.        | 70 8905   | Flexible pipe - rocker oil feed                               |   | -     | 1   |
| 45.        | 70 6018   | Bush rocker spindle (right)                                   |   | -     | 2   |

<sup>\*</sup> Special Material: 6, 8, 10 EN16 37 EN8

Plate 1 — continued CYLINDER HEAD — ROCKER BOXES — EXHAUST PIPES

# CYLINDER HEAD - ROCKER BOXES - EXHAUST PIPES

| late Ref. | Part No.  |                                   | Desc | ription | 1 |   |   |   | P | ет Se |
|-----------|-----------|-----------------------------------|------|---------|---|---|---|---|---|-------|
| 46.       | 70 9558   | Rocker spindle assembly           |      |         |   |   |   |   |   | 2     |
| 47.       | 14 7004   | Screw - rocker box to cylinder    |      |         |   |   |   |   |   | 6     |
| 48.       | 70 -1574  | Washer, spring - rocker spindle   |      |         |   |   |   |   |   | 6     |
| 49.       | 70 1575   | Washer, thrust - rocker spindle   |      |         |   |   |   |   |   | 12    |
| 50.       | 71-3587   | Rocker inlet (right)              |      |         |   |   |   |   |   | 1     |
| 51.       | 71-3588   | Rocker - inlet (centre)           |      |         |   |   |   |   |   | i     |
| 52.       | 70-8720   | Collar - valve spring (top)       |      |         |   |   |   |   |   | 6     |
| 53.       | 71 3590   | Rocker - inlet (left)             |      |         |   |   |   |   | - | ĭ     |
| 54.       | 99 0062   | Split collet - valve spring       |      |         |   |   | , |   | - | 12    |
| 55.       | 14-0402   | Nut – rocker lever adjusting pin  |      |         |   |   |   |   |   | 6     |
| 56.       | 71-3358   | Adjusting pin – rocker lever      |      |         |   |   |   |   |   | 6     |
| 57.       | 71-0070   | Rocker ball pin .                 |      |         |   |   |   |   |   | 6     |
| 58.       | 60-3548   | 'O' ring - rocker spindle         |      |         |   |   |   | , |   | 2     |
| 59.       | 70-8787   | Valve spring - inner .            |      |         |   |   |   |   |   | 6     |
| 60.       | 70-8788   | Valve spring - outer .            |      |         |   |   |   |   |   | 6     |
| 61.       | 70-8789   | Cup - valve spring (bottom)       |      |         |   |   |   |   |   | 6     |
| 62.       | 70-6420   | Valve guide (standard)            |      |         |   |   | , |   |   | 6     |
| 62.       | 71 - 3280 | Valve guide ('002" oversize)      |      |         |   |   |   |   |   | 6     |
| 62.       | 71-3281   | Valve guide ('015" oversize)      |      |         | , | , |   |   |   | 6     |
| 63.       | 71-3361   | Valve - inlet                     |      |         |   |   |   | , |   | 3     |
| 64.       | 70-8981   | Washer, insulating - inlet stub   |      |         |   |   |   | 1 |   | 3     |
| 65.       | 14-1301   | Nut - inlet stub fixing (1/4" UN. | F)   |         |   |   |   |   |   | - 6   |
| 66.       | 40-2705   | Washer - inlet stub fixing ( 266' |      |         |   |   |   |   |   | 6     |
| 67.       | 21-0557   | Stud - inlet stub fixing (1/4" UN |      |         |   |   |   |   |   | 6     |
| 68.       | 71-2613   | Inlet stub - cylinder head        |      |         |   |   |   |   |   | 3     |
| 69.       | 71-1446   | Gasket - inlet stub .             |      |         |   |   |   |   |   | 6     |