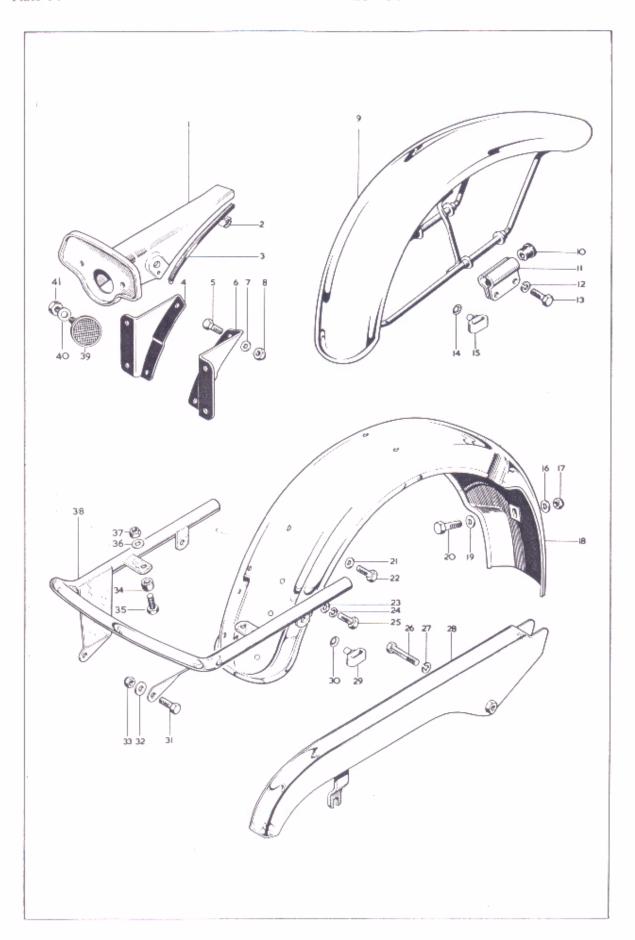

# INDEX - continued

|          |                                                  |   |   | Pag     |
|----------|--------------------------------------------------|---|---|---------|
| Plate 9  | Frame and Fittings                               |   | , | 36 - 39 |
| Plate 10 | Swinging Arm - Centre Stand - Rear Brake Control |   |   | 40 - 41 |
| Plate 11 | Front Fork                                       | , | - | 42 - 45 |
| Plate 12 | Front Wheel                                      |   |   | 46 - 47 |
| Plate 13 | Rear Wheel                                       |   | - | 48 - 49 |
| Plate 14 | Mudguards — Chainguard                           |   |   | 50 - 51 |
| Plate 15 | Handlebar - Dual Seat - Fuel Tank - Silencers    |   |   | 52 - 55 |
| Plate 16 | Battery Carrier - Air Cleaner                    | - |   | 56 - 57 |
| Plate 17 | Oil Tank – Oil Cooler                            |   |   | 58 - 59 |
| Plate 18 | Electrical Equipment (Part 1)                    |   |   | 60 - 61 |
| Plate 19 | Electrical Equipment (Part 2) and Instruments    |   | - | 62 - 63 |
| Plate 20 | Carburetters – Throttle Linkage                  |   |   | 64 - 67 |
| Plate 21 | Tools                                            |   |   | 68 - 69 |