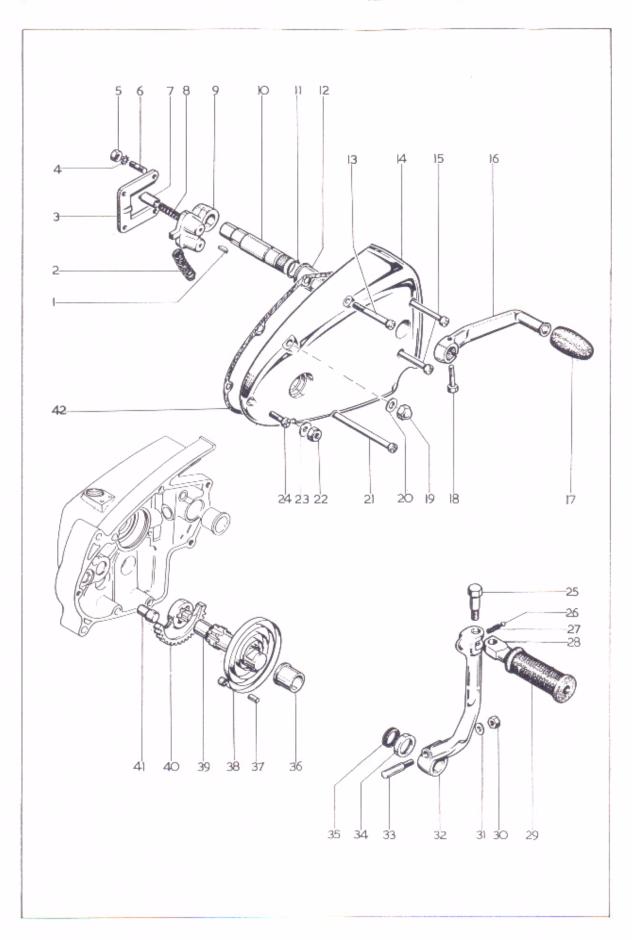

# INDEX - continued

|          |                                                  |   |   | Pag     |
|----------|--------------------------------------------------|---|---|---------|
| Plate 9  | Frame and Fittings                               |   | , | 36 - 39 |
| Plate 10 | Swinging Arm - Centre Stand - Rear Brake Control |   |   | 40 - 41 |
| Plate 11 | Front Fork                                       | , | - | 42 - 45 |
| Plate 12 | Front Wheel                                      |   |   | 46 - 47 |
| Plate 13 | Rear Wheel                                       |   | - | 48 - 49 |
| Plate 14 | Mudguards — Chainguard                           |   |   | 50 - 51 |
| Plate 15 | Handlebar - Dual Seat - Fuel Tank - Silencers    |   |   | 52 - 55 |
| Plate 16 | Battery Carrier - Air Cleaner                    | - |   | 56 - 57 |
| Plate 17 | Oil Tank – Oil Cooler                            |   |   | 58 - 59 |
| Plate 18 | Electrical Equipment (Part 1)                    |   |   | 60 - 61 |
| Plate 19 | Electrical Equipment (Part 2) and Instruments    |   | - | 62 - 63 |
| Plate 20 | Carburetters – Throttle Linkage                  |   |   | 64 - 67 |
| Plate 21 | Tools                                            |   |   | 68 - 69 |