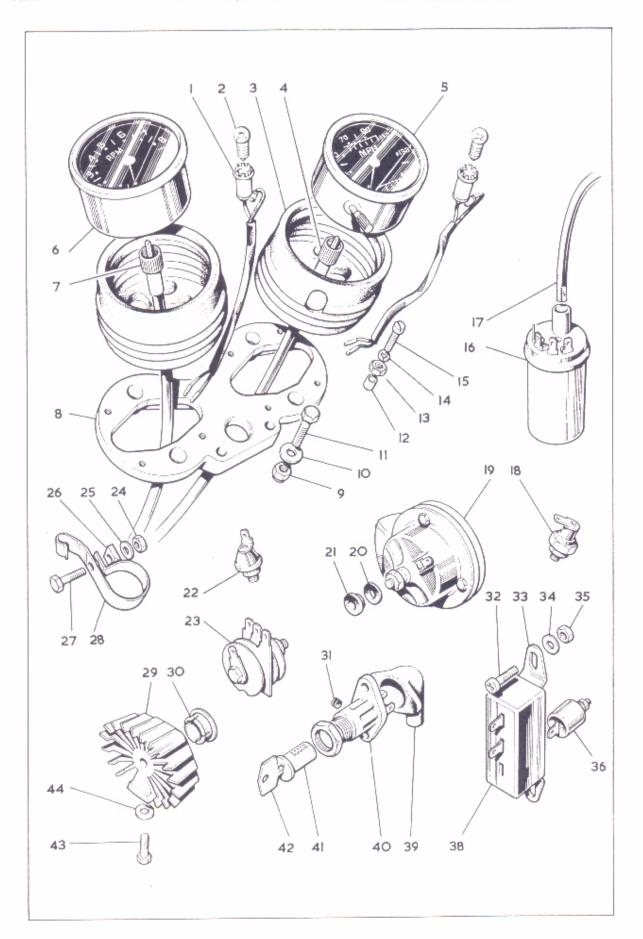

# CYLINDER HEAD - ROCKER BOXES - EXHAUST PIPES

| Plate Ref. | Part No.  | Description                                                   |   | Per S | Set |
|------------|-----------|---------------------------------------------------------------|---|-------|-----|
| 1.         | 71 2610   | Cover inlet rocker box                                        |   |       | 1   |
| 2.         | 54 9081   | Washer – rocker box to cylinder head ('281" X '563" X '078")  |   |       | 4   |
| 3.         | 71 2608   | Rocker box inlet                                              |   |       | 1   |
| 4.         | 71 - 1445 | Gasket rocker box cover                                       |   |       | 1   |
| 5.         | 14 6211   | Bolt – rocker box to cylinder head (¼" U.N.C. X 3")           |   |       | 4   |
| 6.         | 71-0280*  | Bolt – rocker box and engine steady (3/8"/5/16" UN.F X 41/2") |   |       | 2   |
| 7.         | 70-9240   | Washer – rocker box bolt ('328" × '625" × '094")              |   |       | 8   |
| 8.         | 70-8820*  | Bolt – rocker box to block (short)                            |   |       | 4   |
| 9.         | 71-2609   | Rocker box – exhaust                                          |   | _     | 1   |
| 10.        | 70-8819*  | Bolt – rocker box to block (long)                             |   |       | 2   |
| 11.        | 71-3589   | Rocker exhaust (left)                                         | , | ,     | 1   |
| 12.        | 71 1445   | Gasket - rocker box cover                                     | , |       | 1   |
| 13.        | 71 -2611  | Cover – exhaust rocker box                                    |   |       | 1   |
| 14.        | 14-1401   | Stud - rocker box cover (1/4" UN.C/UN.F X 11/8")              |   |       | 4   |
| 15.        | 70-9239   | Washer - rocker box cover fixing nut ('390" X '566" X '064")  |   |       | 4   |
| 16.        | 70-9237   | Sleeve nut - rocker box cover fixing                          |   |       | 4   |
| 17.        | 14-0202   | Bolt rocker box cover (1/4" UN.F X 11/8")                     |   |       | 4   |
| 18.        | 21-0025   | Washer - rocker box cover ('281" X '563" X '078")             |   |       | 4   |
| 19.        | 71 3587   | Rocker - exhaust (centre)                                     |   | -     | 1   |
| 20.        | 71 -3588  | Rocker - exhaust (right)                                      |   |       | 1   |
| 21.        | 70-8773   | Gasket - rocker box                                           |   |       | 2   |
| 22.        | 70-8782   | 'O' Ring - inspection cap                                     |   | ,     | 4   |
| 23.        | 57-2166   | Inspection cap — rocker box                                   | , | ,     | 4   |
| 24.        | 71-1175   | Connecting tube — oil feed pipes                              |   |       | 1   |
| 25.        | 71-1168   | Oil pipe — rocker spindle                                     |   |       | 1   |
| 26.        | 70-1335   | Washer - rocker oil pipe, copper ('380" X '656" X '036")      |   |       | 4   |
| 27.        | 21 -0550  | Nut, domed — oil pipe to rocker spindles (3/8" UN.F)          |   |       | 2   |
| 28.        | 71 2907   | Exhaust pipe - left                                           |   |       | 1   |
| 29.        | 71 2980   | Exhaust pipe - centre                                         |   |       | 1   |
| 30.        | 71 2906   | Exhaust pipe — right                                          | , |       | 1   |
| 31.        | 70-6743   | Finned collar – exhaust pipe                                  |   |       | 3   |
| 32.        | 70 8860   | Washer spherical – finned collar                              |   |       | 3   |
| 33.        | 70-6744   | Bolt – finned collar (5/16" UN.F X 13/16")                    |   |       | 3   |
| 34.        | 19-7641   | Cover spark plug (Champion WC200)                             |   |       | 3   |
| 35.        | 19-7606   | Spark plug – (Champion N3)                                    |   |       | 3   |
| 36.        | 71 2585   | Cylinder head, with fixed fittings                            |   |       | 1   |
| 37.        | 21-0686*  | Stud — head to block (3/8" UN.C/UN.F X 43/4")                 | - | -     | 4   |
| 38.        | 70-9510   | Adaptor – exhaust pipe                                        | - | -     | 3   |
| 39.        | 37-2337   | Washer head to block stud ('380" X '750" X '092")             |   |       | 4   |
| 40.        | 14 0303   | Nut – head to block stud (3/8" UN.F)                          | - |       | 4   |
| 41.        | 71 - 3362 | Valve – exhaust                                               |   | -     | 3   |
| 42.        | 71-1172   | Oil connecting pipe engine to cooler and rocker feed .        |   |       | 1   |
| 43.        | 60 0702   | Juhilee clip — oil pipes                                      | , |       | 6   |
| 44.        | 70 8905   | Flexible pipe - rocker oil feed                               |   | -     | 1   |
| 45.        | 70 6018   | Bush rocker spindle (right)                                   |   | -     | 2   |

<sup>\*</sup> Special Material: 6, 8, 10 EN16 37 EN8

Plate 1 — continued CYLINDER HEAD — ROCKER BOXES — EXHAUST PIPES

# CYLINDER HEAD - ROCKER BOXES - EXHAUST PIPES

| late Ref. | Part No.  |                                   | Desc | ription | 1 |   |   |   | P | ет Se |
|-----------|-----------|-----------------------------------|------|---------|---|---|---|---|---|-------|
| 46.       | 70 9558   | Rocker spindle assembly           |      |         |   |   |   |   |   | 2     |
| 47.       | 14 7004   | Screw - rocker box to cylinder    |      |         |   |   |   |   |   | 6     |
| 48.       | 70 -1574  | Washer, spring - rocker spindle   |      |         |   |   |   |   |   | 6     |
| 49.       | 70 1575   | Washer, thrust - rocker spindle   |      |         |   |   |   |   |   | 12    |
| 50.       | 71-3587   | Rocker inlet (right)              |      |         |   |   |   |   |   | 1     |
| 51.       | 71-3588   | Rocker - inlet (centre)           |      |         |   |   |   |   |   | i     |
| 52.       | 70-8720   | Collar - valve spring (top)       |      |         |   |   |   |   |   | 6     |
| 53.       | 71 3590   | Rocker - inlet (left)             |      |         |   |   |   |   | - | ĭ     |
| 54.       | 99 0062   | Split collet - valve spring       |      |         |   |   | , |   | - | 12    |
| 55.       | 14-0402   | Nut – rocker lever adjusting pin  |      |         |   |   |   |   |   | 6     |
| 56.       | 71-3358   | Adjusting pin – rocker lever      |      |         |   |   |   |   |   | 6     |
| 57.       | 71-0070   | Rocker ball pin .                 |      |         |   |   |   |   |   | 6     |
| 58.       | 60-3548   | 'O' ring - rocker spindle         |      |         |   |   |   | , |   | 2     |
| 59.       | 70-8787   | Valve spring - inner .            |      |         |   |   |   |   |   | 6     |
| 60.       | 70-8788   | Valve spring - outer .            |      |         |   |   |   |   |   | 6     |
| 61.       | 70-8789   | Cup - valve spring (bottom)       |      |         |   |   |   |   |   | 6     |
| 62.       | 70-6420   | Valve guide (standard)            |      |         |   |   | , |   |   | 6     |
| 62.       | 71 - 3280 | Valve guide ('002" oversize)      |      |         |   |   |   |   |   | 6     |
| 62.       | 71-3281   | Valve guide ('015" oversize)      |      |         | , | , |   |   |   | 6     |
| 63.       | 71-3361   | Valve - inlet                     |      |         |   |   |   | , |   | 3     |
| 64.       | 70-8981   | Washer, insulating - inlet stub   |      |         |   |   |   | 1 |   | 3     |
| 65.       | 14-1301   | Nut - inlet stub fixing (1/4" UN. | F)   |         |   |   |   |   |   | - 6   |
| 66.       | 40-2705   | Washer - inlet stub fixing ( 266' |      |         |   |   |   |   |   | 6     |
| 67.       | 21-0557   | Stud - inlet stub fixing (1/4" UN |      |         |   |   |   |   |   | 6     |
| 68.       | 71-2613   | Inlet stub - cylinder head        |      |         |   |   |   |   |   | 3     |
| 69.       | 71-1446   | Gasket - inlet stub .             |      |         |   |   |   |   |   | 6     |