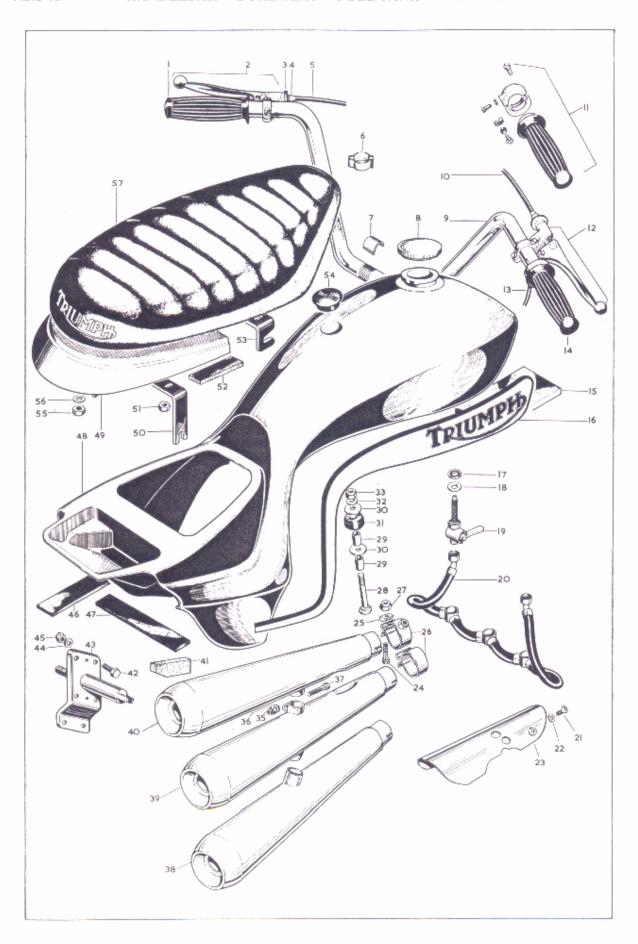

# INDEX - continued

|          |                                                  |   |   | Pag     |
|----------|--------------------------------------------------|---|---|---------|
| Plate 9  | Frame and Fittings                               |   | , | 36 - 39 |
| Plate 10 | Swinging Arm - Centre Stand - Rear Brake Control |   |   | 40 - 41 |
| Plate 11 | Front Fork                                       | , | - | 42 - 45 |
| Plate 12 | Front Wheel                                      |   |   | 46 - 47 |
| Plate 13 | Rear Wheel                                       |   | - | 48 - 49 |
| Plate 14 | Mudguards — Chainguard                           |   |   | 50 - 51 |
| Plate 15 | Handlebar - Dual Seat - Fuel Tank - Silencers    |   |   | 52 - 55 |
| Plate 16 | Battery Carrier - Air Cleaner                    | - |   | 56 - 57 |
| Plate 17 | Oil Tank – Oil Cooler                            |   |   | 58 - 59 |
| Plate 18 | Electrical Equipment (Part 1)                    |   |   | 60 - 61 |
| Plate 19 | Electrical Equipment (Part 2) and Instruments    |   | - | 62 - 63 |
| Plate 20 | Carburetters – Throttle Linkage                  |   |   | 64 - 67 |
| Plate 21 | Tools                                            |   |   | 68 - 69 |