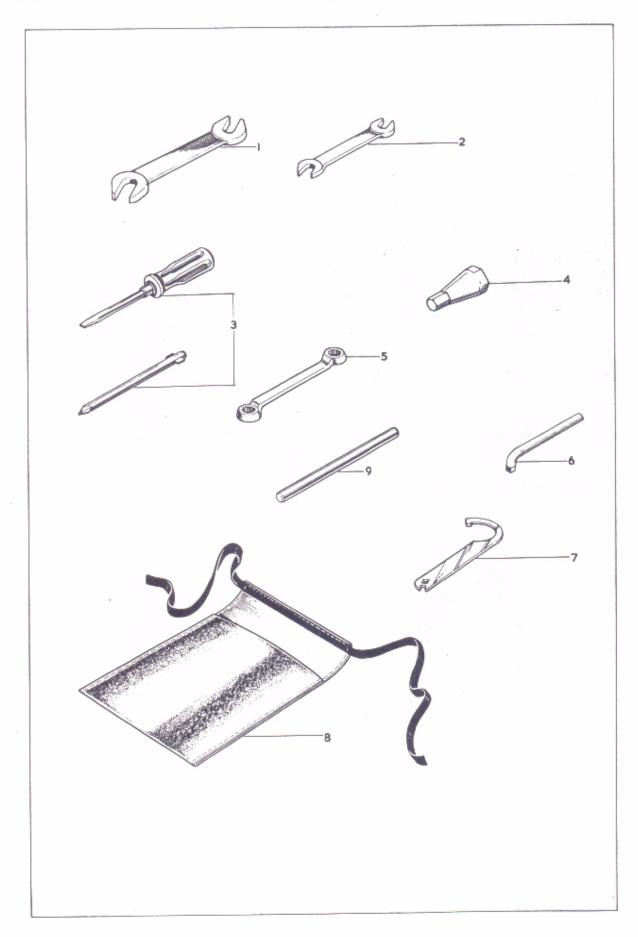

# INDEX - continued

|          |                                                  |   |   | Pag     |
|----------|--------------------------------------------------|---|---|---------|
| Plate 9  | Frame and Fittings                               |   | , | 36 - 39 |
| Plate 10 | Swinging Arm - Centre Stand - Rear Brake Control |   |   | 40 - 41 |
| Plate 11 | Front Fork                                       | , | - | 42 - 45 |
| Plate 12 | Front Wheel                                      |   |   | 46 - 47 |
| Plate 13 | Rear Wheel                                       |   | - | 48 - 49 |
| Plate 14 | Mudguards — Chainguard                           |   |   | 50 - 51 |
| Plate 15 | Handlebar - Dual Seat - Fuel Tank - Silencers    |   |   | 52 - 55 |
| Plate 16 | Battery Carrier - Air Cleaner                    | - |   | 56 - 57 |
| Plate 17 | Oil Tank – Oil Cooler                            |   |   | 58 - 59 |
| Plate 18 | Electrical Equipment (Part 1)                    |   |   | 60 - 61 |
| Plate 19 | Electrical Equipment (Part 2) and Instruments    |   | - | 62 - 63 |
| Plate 20 | Carburetters – Throttle Linkage                  |   |   | 64 - 67 |
| Plate 21 | Tools                                            |   |   | 68 - 69 |