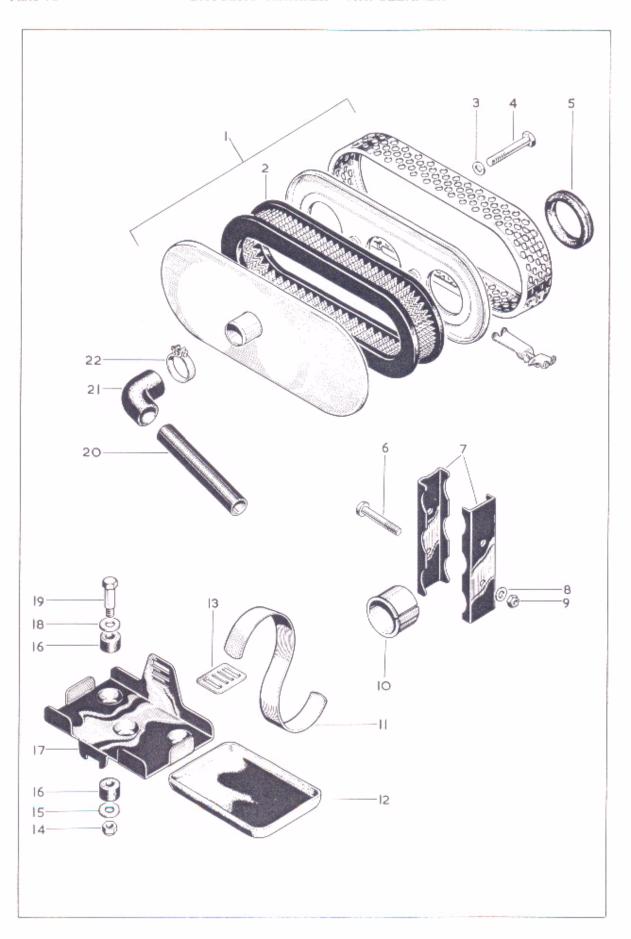

# INDEX - continued

|          |                                                  |   |   | Pag     |
|----------|--------------------------------------------------|---|---|---------|
| Plate 9  | Frame and Fittings                               |   | , | 36 - 39 |
| Plate 10 | Swinging Arm - Centre Stand - Rear Brake Control |   |   | 40 - 41 |
| Plate 11 | Front Fork                                       | , | - | 42 - 45 |
| Plate 12 | Front Wheel                                      |   |   | 46 - 47 |
| Plate 13 | Rear Wheel                                       |   | - | 48 - 49 |
| Plate 14 | Mudguards — Chainguard                           |   |   | 50 - 51 |
| Plate 15 | Handlebar - Dual Seat - Fuel Tank - Silencers    |   |   | 52 - 55 |
| Plate 16 | Battery Carrier - Air Cleaner                    | - |   | 56 - 57 |
| Plate 17 | Oil Tank – Oil Cooler                            |   |   | 58 - 59 |
| Plate 18 | Electrical Equipment (Part 1)                    |   |   | 60 - 61 |
| Plate 19 | Electrical Equipment (Part 2) and Instruments    |   | - | 62 - 63 |
| Plate 20 | Carburetters – Throttle Linkage                  |   |   | 64 - 67 |
| Plate 21 | Tools                                            |   |   | 68 - 69 |