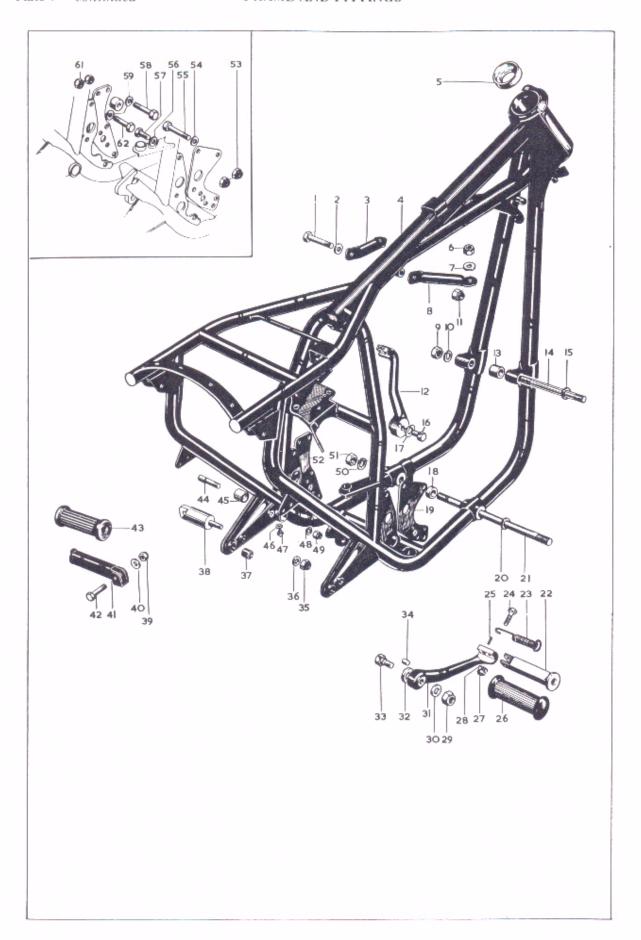

# INDEX

|         |                           |        |         |         |        |     |      |   | Page    |
|---------|---------------------------|--------|---------|---------|--------|-----|------|---|---------|
|         | Assemblies Complete       | ,      |         |         |        |     |      | , | 6       |
|         | Piston Chart .            |        | -       |         |        |     |      |   | 7       |
|         | Carburetters .            |        |         |         |        | -   |      |   | 7       |
|         | Steering Lock and Key     |        | ,       |         |        |     |      | , | 8       |
|         | Ignition Lock and Key     |        |         |         | ,      |     |      |   | 9       |
| Plate I | Cylinder Head – Rocker    | Boxes  | – Exl   | haust   | Pipes  |     |      |   | 12 - 15 |
| Plate 2 | Cylinder – Pistons – Crar | ıkshaf | t       |         |        |     |      |   | 16 - 17 |
| Plate 3 | Crankcase – Timing Gears  | s – Oi | l Filte | ers     |        |     |      |   | 18 - 23 |
| Plate 4 | Inner Primary Cover – Oi  | l Pum  | р       |         |        |     |      |   | 24 - 25 |
| Plate 5 | Clutch - Shock Absorber   |        |         |         |        |     |      |   | 26 - 27 |
| Plate 6 | Outer Primary Cover - Cl  | hain T | ensior  | ner –   | Clutch | Con | trol |   | 28 - 29 |
| Plate 7 | Gears - Shafts - Selector | s – St | arting  | Mech    | anism  | ı   |      |   | 30 - 33 |
| Plate 8 | Gearbox Cover – Gearcha   | inge – | Kicks   | start ( | Crank  |     |      |   | 34 - 35 |

# INDEX - continued

|          |                                                  |   |   | Pag     |
|----------|--------------------------------------------------|---|---|---------|
| Plate 9  | Frame and Fittings                               |   | , | 36 - 39 |
| Plate 10 | Swinging Arm - Centre Stand - Rear Brake Control |   |   | 40 - 41 |
| Plate 11 | Front Fork                                       | , | - | 42 - 45 |
| Plate 12 | Front Wheel                                      |   |   | 46 - 47 |
| Plate 13 | Rear Wheel                                       |   | - | 48 - 49 |
| Plate 14 | Mudguards — Chainguard                           |   |   | 50 - 51 |
| Plate 15 | Handlebar - Dual Seat - Fuel Tank - Silencers    |   |   | 52 - 55 |
| Plate 16 | Battery Carrier - Air Cleaner                    | - |   | 56 - 57 |
| Plate 17 | Oil Tank – Oil Cooler                            |   |   | 58 - 59 |
| Plate 18 | Electrical Equipment (Part 1)                    |   |   | 60 - 61 |
| Plate 19 | Electrical Equipment (Part 2) and Instruments    |   | - | 62 - 63 |
| Plate 20 | Carburetters – Throttle Linkage                  |   |   | 64 - 67 |
| Plate 21 | Tools                                            |   |   | 68 - 69 |