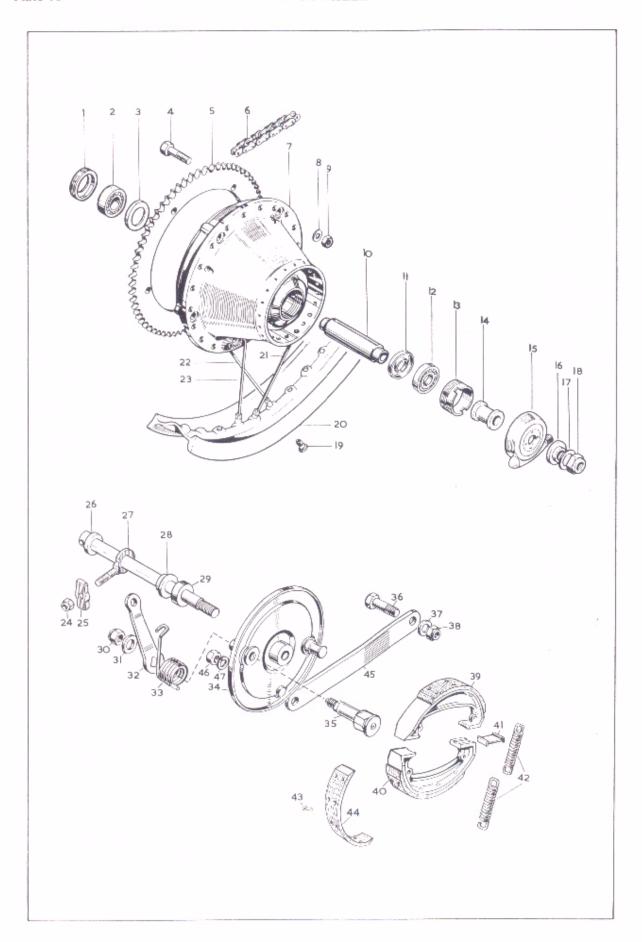

# INDEX

|         |                           |        |         |         |        |     |      |   | Page    |
|---------|---------------------------|--------|---------|---------|--------|-----|------|---|---------|
|         | Assemblies Complete       | ,      |         |         |        |     |      | , | 6       |
|         | Piston Chart .            |        | -       |         |        |     |      |   | 7       |
|         | Carburetters .            |        |         |         |        | -   |      |   | 7       |
|         | Steering Lock and Key     |        | ,       |         |        |     |      | , | 8       |
|         | Ignition Lock and Key     |        |         |         | ,      |     |      |   | 9       |
| Plate I | Cylinder Head – Rocker    | Boxes  | – Exl   | haust   | Pipes  |     |      |   | 12 - 15 |
| Plate 2 | Cylinder – Pistons – Crar | ıkshaf | t       |         |        |     |      |   | 16 - 17 |
| Plate 3 | Crankcase – Timing Gears  | s – Oi | l Filte | ers     |        |     |      |   | 18 - 23 |
| Plate 4 | Inner Primary Cover – Oi  | l Pum  | р       |         |        |     |      |   | 24 - 25 |
| Plate 5 | Clutch - Shock Absorber   |        |         |         |        |     |      |   | 26 - 27 |
| Plate 6 | Outer Primary Cover - Cl  | hain T | ensior  | ner –   | Clutch | Con | trol |   | 28 - 29 |
| Plate 7 | Gears - Shafts - Selector | s – St | arting  | Mech    | anism  | ı   |      |   | 30 - 33 |
| Plate 8 | Gearbox Cover – Gearcha   | inge – | Kicks   | start ( | Crank  |     |      |   | 34 - 35 |

# INDEX - continued

|          |                                                  |   |   | Pag     |
|----------|--------------------------------------------------|---|---|---------|
| Plate 9  | Frame and Fittings                               |   | , | 36 - 39 |
| Plate 10 | Swinging Arm - Centre Stand - Rear Brake Control |   |   | 40 - 41 |
| Plate 11 | Front Fork                                       | , | - | 42 - 45 |
| Plate 12 | Front Wheel                                      |   |   | 46 - 47 |
| Plate 13 | Rear Wheel                                       |   | - | 48 - 49 |
| Plate 14 | Mudguards — Chainguard                           |   |   | 50 - 51 |
| Plate 15 | Handlebar - Dual Seat - Fuel Tank - Silencers    |   |   | 52 - 55 |
| Plate 16 | Battery Carrier - Air Cleaner                    | - |   | 56 - 57 |
| Plate 17 | Oil Tank – Oil Cooler                            |   |   | 58 - 59 |
| Plate 18 | Electrical Equipment (Part 1)                    |   |   | 60 - 61 |
| Plate 19 | Electrical Equipment (Part 2) and Instruments    |   | - | 62 - 63 |
| Plate 20 | Carburetters – Throttle Linkage                  |   |   | 64 - 67 |
| Plate 21 | Tools                                            |   |   | 68 - 69 |