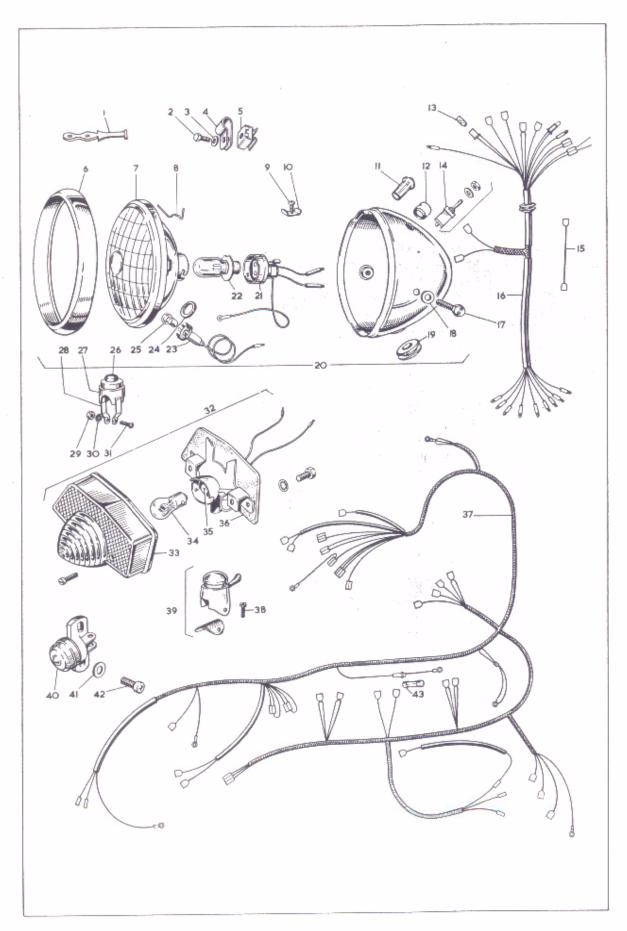

# INDEX - continued

|          |                                                  |   |   | Pag     |
|----------|--------------------------------------------------|---|---|---------|
| Plate 9  | Frame and Fittings                               |   | , | 36 - 39 |
| Plate 10 | Swinging Arm - Centre Stand - Rear Brake Control |   |   | 40 - 41 |
| Plate 11 | Front Fork                                       | , | - | 42 - 45 |
| Plate 12 | Front Wheel                                      |   |   | 46 - 47 |
| Plate 13 | Rear Wheel                                       |   | - | 48 - 49 |
| Plate 14 | Mudguards — Chainguard                           |   |   | 50 - 51 |
| Plate 15 | Handlebar - Dual Seat - Fuel Tank - Silencers    |   |   | 52 - 55 |
| Plate 16 | Battery Carrier - Air Cleaner                    | - |   | 56 - 57 |
| Plate 17 | Oil Tank – Oil Cooler                            |   |   | 58 - 59 |
| Plate 18 | Electrical Equipment (Part 1)                    |   |   | 60 - 61 |
| Plate 19 | Electrical Equipment (Part 2) and Instruments    |   | - | 62 - 63 |
| Plate 20 | Carburetters – Throttle Linkage                  |   |   | 64 - 67 |
| Plate 21 | Tools                                            |   |   | 68 - 69 |