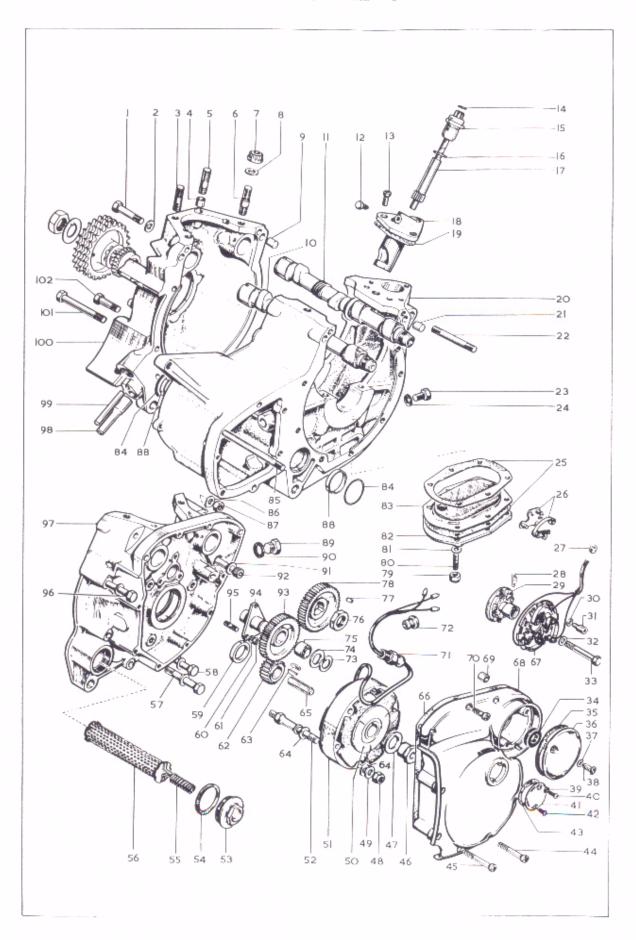

# CYLINDER HEAD - ROCKER BOXES - EXHAUST PIPES

| Plate Ref. | Part No.  | Description                                                   |   | Per S | Set |
|------------|-----------|---------------------------------------------------------------|---|-------|-----|
| 1.         | 71 2610   | Cover inlet rocker box                                        |   |       | 1   |
| 2.         | 54 9081   | Washer – rocker box to cylinder head ('281" X '563" X '078")  |   |       | 4   |
| 3.         | 71 2608   | Rocker box inlet                                              |   |       | 1   |
| 4.         | 71 - 1445 | Gasket rocker box cover                                       |   |       | 1   |
| 5.         | 14 6211   | Bolt – rocker box to cylinder head (¼" U.N.C. X 3")           |   |       | 4   |
| 6.         | 71-0280*  | Bolt – rocker box and engine steady (3/8"/5/16" UN.F X 41/2") |   |       | 2   |
| 7.         | 70-9240   | Washer – rocker box bolt ('328" × '625" × '094")              |   |       | 8   |
| 8.         | 70-8820*  | Bolt – rocker box to block (short)                            |   |       | 4   |
| 9.         | 71-2609   | Rocker box – exhaust                                          |   | _     | 1   |
| 10.        | 70-8819*  | Bolt – rocker box to block (long)                             |   |       | 2   |
| 11.        | 71-3589   | Rocker exhaust (left)                                         | , | ,     | 1   |
| 12.        | 71 1445   | Gasket - rocker box cover                                     | , |       | 1   |
| 13.        | 71 -2611  | Cover – exhaust rocker box                                    |   |       | 1   |
| 14.        | 14-1401   | Stud - rocker box cover (1/4" UN.C/UN.F X 11/8")              |   |       | 4   |
| 15.        | 70-9239   | Washer - rocker box cover fixing nut ('390" X '566" X '064")  |   |       | 4   |
| 16.        | 70-9237   | Sleeve nut - rocker box cover fixing                          |   |       | 4   |
| 17.        | 14-0202   | Bolt rocker box cover (1/4" UN.F X 11/8")                     |   |       | 4   |
| 18.        | 21-0025   | Washer - rocker box cover ('281" X '563" X '078")             |   |       | 4   |
| 19.        | 71 3587   | Rocker - exhaust (centre)                                     |   | -     | 1   |
| 20.        | 71 -3588  | Rocker - exhaust (right)                                      |   |       | 1   |
| 21.        | 70-8773   | Gasket - rocker box                                           |   |       | 2   |
| 22.        | 70-8782   | 'O' Ring - inspection cap                                     |   | ,     | 4   |
| 23.        | 57-2166   | Inspection cap — rocker box                                   | , | ,     | 4   |
| 24.        | 71-1175   | Connecting tube — oil feed pipes                              |   |       | 1   |
| 25.        | 71-1168   | Oil pipe — rocker spindle                                     |   |       | 1   |
| 26.        | 70-1335   | Washer - rocker oil pipe, copper ('380" X '656" X '036")      |   |       | 4   |
| 27.        | 21 -0550  | Nut, domed — oil pipe to rocker spindles (3/8" UN.F)          |   |       | 2   |
| 28.        | 71 2907   | Exhaust pipe - left                                           |   |       | 1   |
| 29.        | 71 2980   | Exhaust pipe - centre                                         |   |       | 1   |
| 30.        | 71 2906   | Exhaust pipe — right                                          | , |       | 1   |
| 31.        | 70-6743   | Finned collar – exhaust pipe                                  |   |       | 3   |
| 32.        | 70 8860   | Washer spherical – finned collar                              |   |       | 3   |
| 33.        | 70-6744   | Bolt – finned collar (5/16" UN.F X 13/16")                    |   |       | 3   |
| 34.        | 19-7641   | Cover spark plug (Champion WC200)                             |   |       | 3   |
| 35.        | 19-7606   | Spark plug – (Champion N3)                                    |   |       | 3   |
| 36.        | 71 2585   | Cylinder head, with fixed fittings                            |   |       | 1   |
| 37.        | 21-0686*  | Stud — head to block (3/8" UN.C/UN.F X 43/4")                 | - | -     | 4   |
| 38.        | 70-9510   | Adaptor – exhaust pipe                                        | - | -     | 3   |
| 39.        | 37-2337   | Washer head to block stud ('380" X '750" X '092")             |   |       | 4   |
| 40.        | 14 0303   | Nut – head to block stud (3/8" UN.F)                          | - |       | 4   |
| 41.        | 71 - 3362 | Valve – exhaust                                               |   | -     | 3   |
| 42.        | 71-1172   | Oil connecting pipe engine to cooler and rocker feed .        |   |       | 1   |
| 43.        | 60 0702   | Juhilee clip — oil pipes                                      | , |       | 6   |
| 44.        | 70 8905   | Flexible pipe - rocker oil feed                               |   | -     | 1   |
| 45.        | 70 6018   | Bush rocker spindle (right)                                   |   | -     | 2   |

<sup>\*</sup> Special Material: 6, 8, 10 EN16 37 EN8

Plate 1 — continued CYLINDER HEAD — ROCKER BOXES — EXHAUST PIPES

# CYLINDER HEAD - ROCKER BOXES - EXHAUST PIPES

| late Ref. | Part No.  |                                   | Desc | ription | 1 |   |   |   | P | ет Se |
|-----------|-----------|-----------------------------------|------|---------|---|---|---|---|---|-------|
| 46.       | 70 9558   | Rocker spindle assembly           |      |         |   |   |   |   |   | 2     |
| 47.       | 14 7004   | Screw - rocker box to cylinder    |      |         |   |   |   |   |   | 6     |
| 48.       | 70 -1574  | Washer, spring - rocker spindle   |      |         |   |   |   |   |   | 6     |
| 49.       | 70 1575   | Washer, thrust - rocker spindle   |      |         |   |   |   |   |   | 12    |
| 50.       | 71-3587   | Rocker inlet (right)              |      |         |   |   |   |   |   | 1     |
| 51.       | 71-3588   | Rocker - inlet (centre)           |      |         |   |   |   |   |   | i     |
| 52.       | 70-8720   | Collar - valve spring (top)       |      |         |   |   |   |   |   | 6     |
| 53.       | 71 3590   | Rocker - inlet (left)             |      |         |   |   |   |   | - | ĭ     |
| 54.       | 99 0062   | Split collet - valve spring       |      |         |   |   | , |   | - | 12    |
| 55.       | 14-0402   | Nut – rocker lever adjusting pin  |      |         |   |   |   |   |   | 6     |
| 56.       | 71-3358   | Adjusting pin – rocker lever      |      |         |   |   |   |   |   | 6     |
| 57.       | 71-0070   | Rocker ball pin .                 |      |         |   |   |   |   |   | 6     |
| 58.       | 60-3548   | 'O' ring - rocker spindle         |      |         |   |   |   | , |   | 2     |
| 59.       | 70-8787   | Valve spring - inner .            |      |         |   |   |   |   |   | 6     |
| 60.       | 70-8788   | Valve spring - outer .            |      |         |   |   |   |   |   | 6     |
| 61.       | 70-8789   | Cup - valve spring (bottom)       |      |         |   |   |   |   |   | 6     |
| 62.       | 70-6420   | Valve guide (standard)            |      |         |   |   | , |   |   | 6     |
| 62.       | 71 - 3280 | Valve guide ('002" oversize)      |      |         |   |   |   |   |   | 6     |
| 62.       | 71-3281   | Valve guide ('015" oversize)      |      |         | , | , |   |   |   | 6     |
| 63.       | 71-3361   | Valve - inlet                     |      |         |   |   |   | , |   | 3     |
| 64.       | 70-8981   | Washer, insulating - inlet stub   |      |         |   |   |   | 1 |   | 3     |
| 65.       | 14-1301   | Nut - inlet stub fixing (1/4" UN. | F)   |         |   |   |   |   |   | - 6   |
| 66.       | 40-2705   | Washer - inlet stub fixing ( 266' |      |         |   |   |   |   |   | 6     |
| 67.       | 21-0557   | Stud - inlet stub fixing (1/4" UN |      |         |   |   |   |   |   | 6     |
| 68.       | 71-2613   | Inlet stub - cylinder head        |      |         |   |   |   |   |   | 3     |
| 69.       | 71-1446   | Gasket - inlet stub .             |      |         |   |   |   |   |   | 6     |