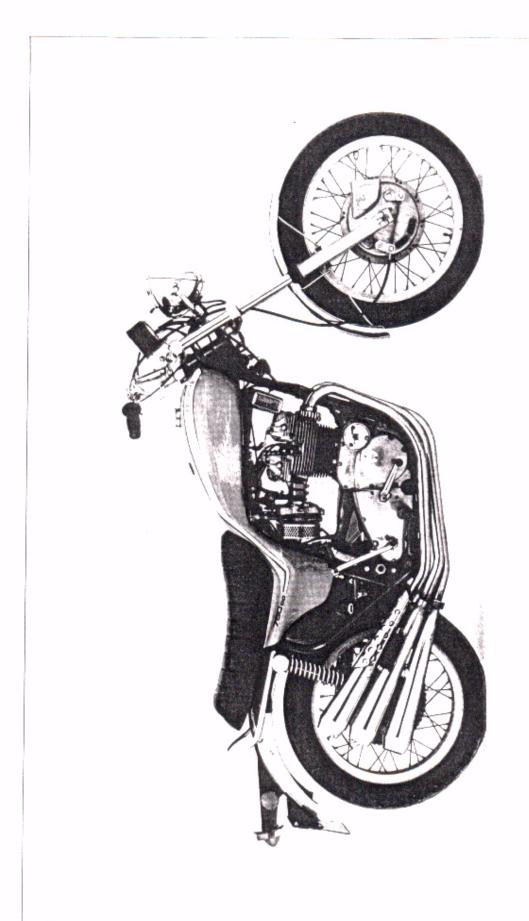

Qty |
|-------------|-------------|-----|
|             |             |     |
|             |             |     |
|             |             |     |
|             |             |     |
|             |             |     |
|             |             |     |
|             |             |     |
|             |             |     |
|             |             |     |
|             |             |     |
|             |             |     |
|             |             |     |
|             |             |     |
|             |             |     |
|             |             |     |
|             |             |     |
|             |             |     |
|             |             |     |
|             |             |     |
|             |             |     |
|             |             |     |



THE TRIUMPH HURRICANE, MODEL X75.

#### NOTES

#### PRICES

Price codes are not given in this list. For prices please refer to the latest edition of the Master Price List.

# SCREW THREADS

Details of thread forms and sizes are quoted after the description of nuts, bolts, screws and studs. Example: 14-0102 Bolt ( $\frac{1}{4}$ " UN.F  $\times$   $\frac{5}{8}$ ") =  $\frac{1}{4}$ " diameter unified fine thread,  $\frac{5}{8}$ " long under head.

#### ABBREVIATIONS

B.A. = British Association
B.S.C. = British Standard Cycle
B.S.F. = British Standard Fine
W.F. = Whitworth Form
UN.F. = Unified Fine
UN.C. = Unified Coarse
UN.S. = Unified Special

#### WASHERS

Dimensions of washers are quoted in the following sequence:- inside diam, outside diam, thickness.

#### PROPRIETARY MANUFACTURERS

TH