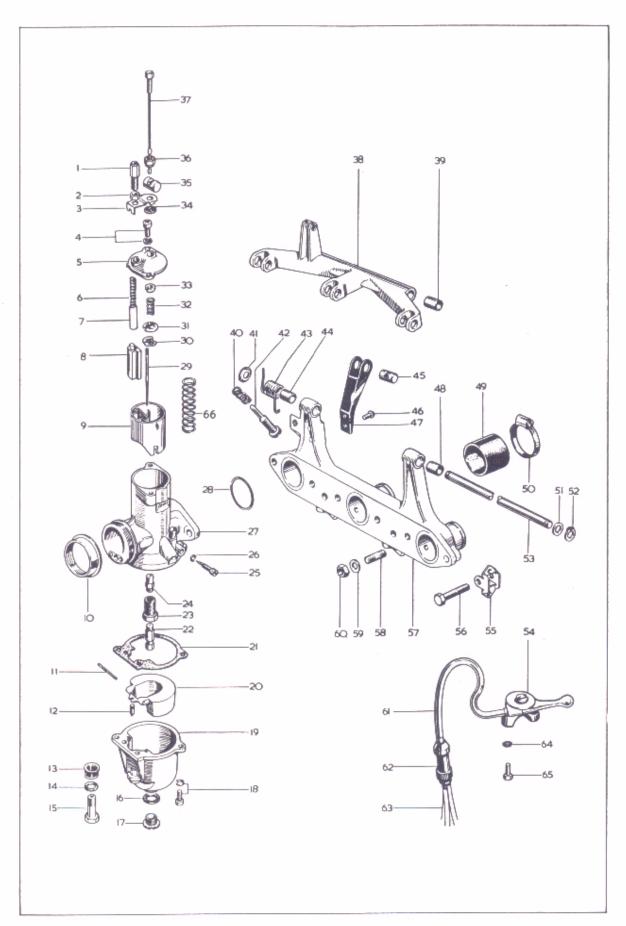

| 60-1984    |              | Throttle assembly                       |     |     |    |     | 3     |
| 38.        | 71-2665    |              | Arm - throttle linkage                  |     |     |    |     | 1     |
| 39.        | 70 -9073   |              | Bush - throttle arm                     |     |     |    |     | 2     |
| 40.        | 70-9254    |              | Spring - adjuster screw, throttle arm   |     | -   |    |     | 1     |
| 41.        | 70-9821    |              | Retainer - throttle return spring       |     |     |    |     | 1     |
| 42.        | 70-9252    |              | Adjuster screw throttle arm             |     |     |    |     | 1     |
| 43.        | 71 - 3311  |              | Spring - throttle arm return -          |     |     |    |     | l     |



### CARBURETTERS - THROTTLE LINKAGE

| Plate Ref | . Pa        | art No.    | Description                                                  | P | er Set |
|-----------|-------------|------------|--------------------------------------------------------------|---|--------|
|           | Triumph No. | Makers No. |                                                              |   |        |
| 44.       | 70-9820     |            | Distance piece - throttle return spring                      |   | 1      |
| 45.       | 70-9243     |            | Trunnion - throttle linkage                                  |   | 1      |
| 46.       | 21-0774     |            | Screw - support arm to adaptor                               |   | 2      |
| 47.       | 71-2612     |            | Support arm - thro