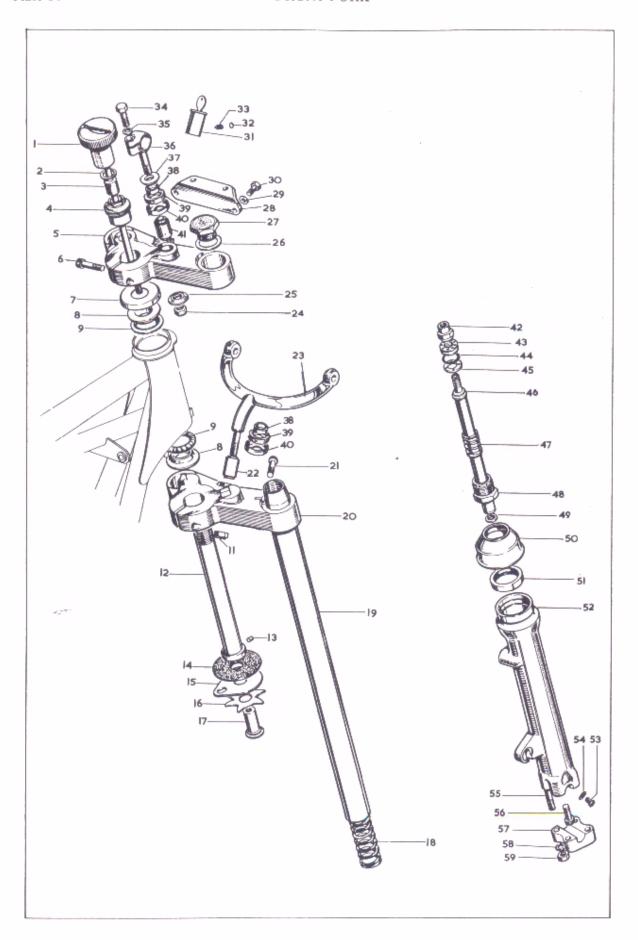

# INDEX - continued

|          |                                                  |   |   | Pag     |
|----------|--------------------------------------------------|---|---|---------|
| Plate 9  | Frame and Fittings                               |   | , | 36 - 39 |
| Plate 10 | Swinging Arm - Centre Stand - Rear Brake Control |   |   | 40 - 41 |
| Plate 11 | Front Fork                                       | , | - | 42 - 45 |
| Plate 12 | Front Wheel                                      |   |   | 46 - 47 |
| Plate 13 | Rear Wheel                                       |   | - | 48 - 49 |
| Plate 14 | Mudguards — Chainguard                           |   |   | 50 - 51 |
| Plate 15 | Handlebar - Dual Seat - Fuel Tank - Silencers    |   |   | 52 - 55 |
| Plate 16 | Battery Carrier - Air Cleaner                    | - |   | 56 - 57 |
| Plate 17 | Oil Tank – Oil Cooler                            |   |   | 58 - 59 |
| Plate 18 | Electrical Equipment (Part 1)                    |   |   | 60 - 61 |
| Plate 19 | Electrical Equipment (Part 2) and Instruments    |   | - | 62 - 63 |
| Plate 20 | Carburetters – Throttle Linkage                  |   |   | 64 - 67 |
| Plate 21 | Tools                                            |   |   | 68 - 69 |