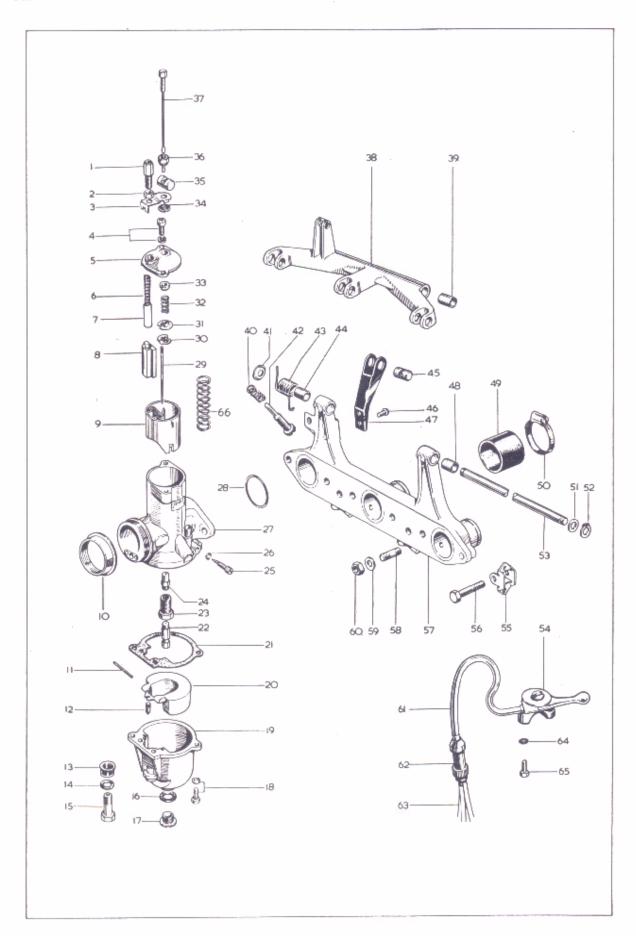

.        | See page 9    |               |                               |            | ,     |       |       |    |    | 1     |
| 43.        | 14-6102       |               | Bolt - heat sink fixing (1/4" | UN.C       | X 5/8 | ")    |       | ,  |    | 1     |
| 44.        | 21-0026       |               | Washer - heat sink bolt       |            | . '   |       |       |    |    | 1     |
| *          | 99-0719       | 54027029      | Battery - PUZ 5A              |            |       |       |       |    |    | 1     |
| *          | 82-9274       |               | Rubber boot capacitor lea     | ıd         |       |       |       | -  |    | 1     |

<sup>\*</sup> Not illustrated

NOTE: Where a Triumph part number is not quoted, that part is available from the manufacturers only.



## CARBURETTERS - THROTTLE LINKAGE

| Plate Ref. | Pa         | rt No.       | Description                             |     |     |    | Pe  | r Set |
|------------|------------|--------------|-----------------------------------------|-----|-----|----|-----|-------|
|            | Triumph No | , Makers No. |                                         |     |     |    |     |       |
|            | 60-4097    |              | Carburetter complete (left)             |     |     | ٠, |     | 1     |
|            | 60-4098    | · .          | Carburetter complete (centre)           |     |     |    |     | 1     |
|            |            | R.626/69     | Carburetter complete (right) .          |     | -   |    |     | 1     |
| 1.         | 19-2711    |              | Adjuster – air cable