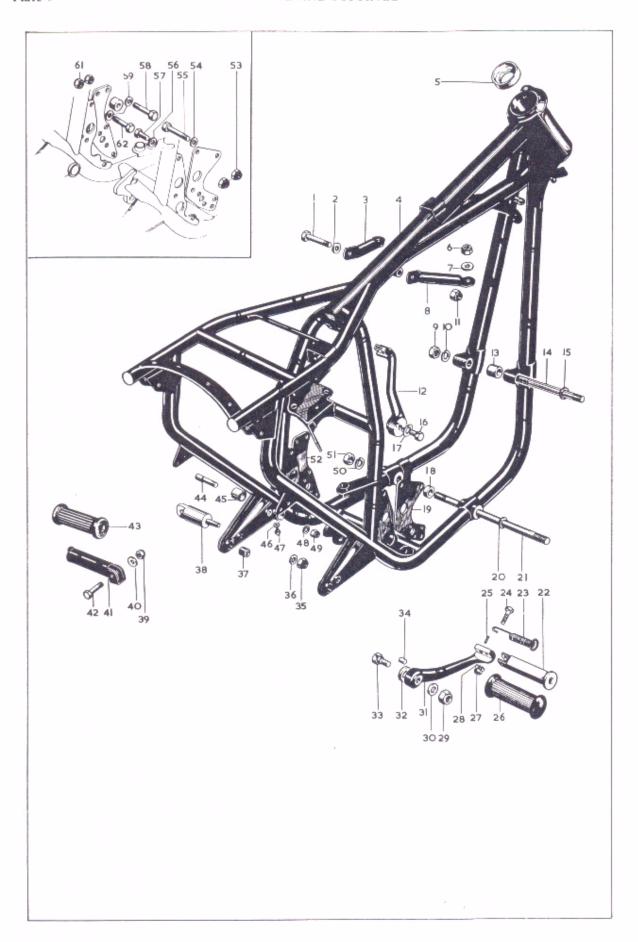

# INDEX - continued

|          |                                                  |   |   | Pag     |
|----------|--------------------------------------------------|---|---|---------|
| Plate 9  | Frame and Fittings                               |   | , | 36 - 39 |
| Plate 10 | Swinging Arm - Centre Stand - Rear Brake Control |   |   | 40 - 41 |
| Plate 11 | Front Fork                                       | , | - | 42 - 45 |
| Plate 12 | Front Wheel                                      |   |   | 46 - 47 |
| Plate 13 | Rear Wheel                                       |   | - | 48 - 49 |
| Plate 14 | Mudguards — Chainguard                           |   |   | 50 - 51 |
| Plate 15 | Handlebar - Dual Seat - Fuel Tank - Silencers    |   |   | 52 - 55 |
| Plate 16 | Battery Carrier - Air Cleaner                    | - |   | 56 - 57 |
| Plate 17 | Oil Tank – Oil Cooler                            |   |   | 58 - 59 |
| Plate 18 | Electrical Equipment (Part 1)                    |   |   | 60 - 61 |
| Plate 19 | Electrical Equipment (Part 2) and Instruments    |   | - | 62 - 63 |
| Plate 20 | Carburetters – Throttle Linkage                  |   |   | 64 - 67 |
| Plate 21 | Tools                                            |   |   | 68 - 69 |