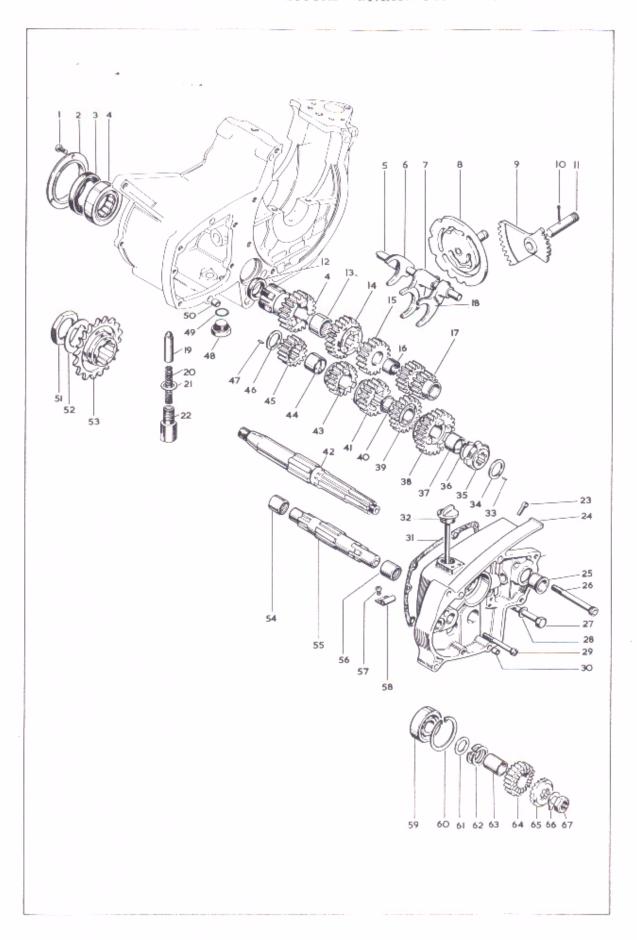

# INDEX

|         |                           |        |         |         |        |     |      |   | Page    |
|---------|---------------------------|--------|---------|---------|--------|-----|------|---|---------|
|         | Assemblies Complete       | ,      |         |         |        |     |      | , | 6       |
|         | Piston Chart .            |        | -       |         |        |     |      |   | 7       |
|         | Carburetters .            |        |         |         |        | -   |      |   | 7       |
|         | Steering Lock and Key     |        | ,       |         |        |     |      | , | 8       |
|         | Ignition Lock and Key     |        |         |         | ,      |     |      |   | 9       |
| Plate I | Cylinder Head – Rocker    | Boxes  | – Exl   | haust   | Pipes  |     |      |   | 12 - 15 |
| Plate 2 | Cylinder – Pistons – Crar | ıkshaf | t       |         |        |     |      |   | 16 - 17 |
| Plate 3 | Crankcase – Timing Gears  | s – Oi | l Filte | ers     |        |     |      |   | 18 - 23 |
| Plate 4 | Inner Primary Cover – Oi  | l Pum  | р       |         |        |     |      |   | 24 - 25 |
| Plate 5 | Clutch - Shock Absorber   |        |         |         |        |     |      |   | 26 - 27 |
| Plate 6 | Outer Primary Cover - Cl  | hain T | ensior  | ner –   | Clutch | Con | trol |   | 28 - 29 |
| Plate 7 | Gears - Shafts - Selector | s – St | arting  | Mech    | anism  | ı   |      |   | 30 - 33 |
| Plate 8 | Gearbox Cover – Gearcha   | inge – | Kicks   | start ( | Crank  |     |      |   | 34 - 35 |