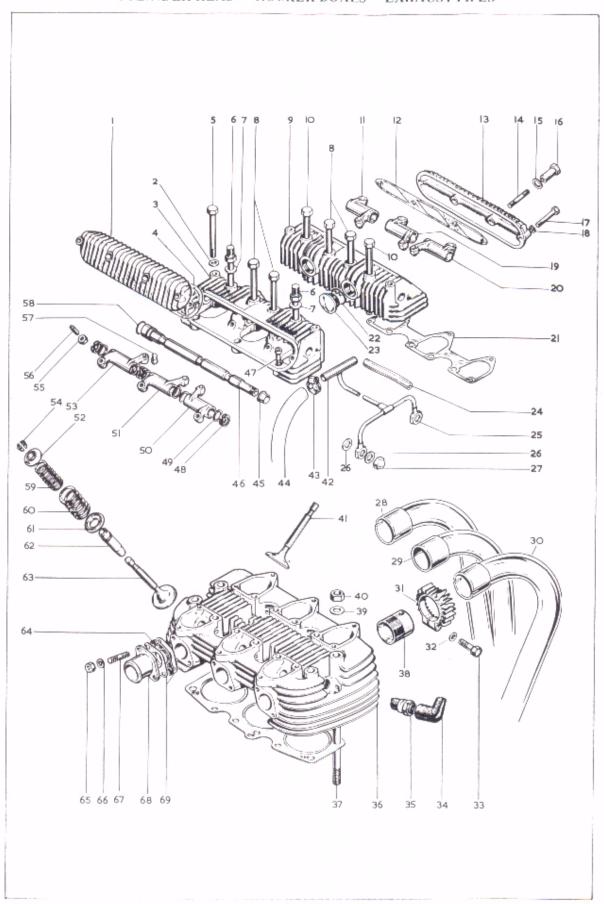

# CYLINDER HEAD - ROCKER BOXES - EXHAUST PIPES

| Plate Ref. | Part No.  | Description                                                   |   | Per S | Set |
|------------|-----------|---------------------------------------------------------------|---|-------|-----|
| 1.         | 71 2610   | Cover inlet rocker box                                        |   |       | 1   |
| 2.         | 54 9081   | Washer – rocker box to cylinder head ('281" X '563" X '078")  |   |       | 4   |
| 3.         | 71 2608   | Rocker box inlet                                              |   |       | 1   |
| 4.         | 71 - 1445 | Gasket rocker box cover                                       |   |       | 1   |
| 5.         | 14 6211   | Bolt – rocker box to cylinder head (¼" U.N.C. X 3")           |   |       | 4   |
| 6.         | 71-0280*  | Bolt – rocker box and engine steady (3/8"/5/16" UN.F X 41/2") |   |       | 2   |
| 7.         | 70-9240   | Washer – rocker box bolt ('328" × '625" × '094")              |   |       | 8   |
| 8.         | 70-8820*  | Bolt – rocker box to block (short)                            |   |       | 4   |
| 9.         | 71-2609   | Rocker box – exhaust                                          |   | _     | 1   |
| 10.        | 70-8819*  | Bolt – rocker box to block (long)                             |   |       | 2   |
| 11.        | 71-3589   | Rocker exhaust (left)                                         | , | ,     | 1   |
| 12.        | 71 1445   | Gasket - rocker box cover                                     | , |       | 1   |
| 13.        | 71 -2611  | Cover – exhaust rocker box                                    |   |       | 1   |
| 14.        | 14-1401   | Stud - rocker box cover (1/4" UN.C/UN.F X 11/8")              |   |       | 4   |
| 15.        | 70-9239   | Washer - rocker box cover fixing nut ('390" X '566" X '064")  |   |       | 4   |
| 16.        | 70-9237   | Sleeve nut - rocker box cover fixing                          |   |       | 4   |
| 17.        | 14-0202   | Bolt rocker box cover (1/4" UN.F X 11/8")                     |   |       | 4   |
| 18.        | 21-0025   | Washer - rocker box cover ('281" X '563" X '078")             |   |       | 4   |
| 19.        | 71 3587   | Rocker - exhaust (centre)                                     |   | -     | 1   |
| 20.        | 71 -3588  | Rocker - exhaust (right)                                      |   |       | 1   |
| 21.        | 70-8773   | Gasket - rocker box                                           |   |       | 2   |
| 22.        | 70-8782   | 'O' Ring - inspection cap                                     |   | ,     | 4   |
| 23.        | 57-2166   | Inspection cap — rocker box                                   | , | ,     | 4   |
| 24.        | 71-1175   | Connecting tube — oil feed pipes                              |   |       | 1   |
| 25.        | 71-1168   | Oil pipe — rocker spindle                                     |   |       | 1   |
| 26.        | 70-1335   | Washer - rocker oil pipe, copper ('380" X '656" X '036")      |   |       | 4   |
| 27.        | 21 -0550  | Nut, domed — oil pipe to rocker spindles (3/8" UN.F)          |   |       | 2   |
| 28.        | 71 2907   | Exhaust pipe - left                                           |   |       | 1   |
| 29.        | 71 2980   | Exhaust pipe - centre                                         |   |       | 1   |
| 30.        | 71 2906   | Exhaust pipe — right                                          | , |       | 1   |
| 31.        | 70-6743   | Finned collar – exhaust pipe                                  |   |       | 3   |
| 32.        | 70 8860   | Washer spherical – finned collar                              |   |       | 3   |
| 33.        | 70-6744   | Bolt – finned collar (5/16" UN.F X 13/16")                    |   |       | 3   |
| 34.        | 19-7641   | Cover spark plug (Champion WC200)                             |   |       | 3   |
| 35.        | 19-7606   | Spark plug – (Champion N3)                                    |   |       | 3   |
| 36.        | 71 2585   | Cylinder head, with fixed fittings                            |   |       | 1   |
| 37.        | 21-0686*  | Stud — head to block (3/8" UN.C/UN.F X 43/4")                 | - | -     | 4   |
| 38.        | 70-9510   | Adaptor – exhaust pipe                                        | - | -     | 3   |
| 39.        | 37-2337   | Washer head to block stud ('380" X '750" X '092")             |   |       | 4   |
| 40.        | 14 0303   | Nut – head to block stud (3/8" UN.F)                          | - |       | 4   |
| 41.        | 71 - 3362 | Valve – exhaust                                               |   | -     | 3   |
| 42.        | 71-1172   | Oil connecting pipe engine to cooler and rocker feed .        |   |       | 1   |
| 43.        | 60 0702   | Juhilee clip — oil pipes                                      | , |       | 6   |
| 44.        | 70 8905   | Flexible pipe - rocker oil feed                               |   | -     | 1   |
| 45.        | 70 6018   | Bush rocker spindle (right)                                   |   | -     | 2   |

<sup>\*</sup> Special Material: 6, 8, 10 EN16 37 EN8

Plate 1 — continued CYLINDER HEAD — ROCKER BOXES — EXHAUST PIPES

# CYLINDER HEAD - ROCKER BOXES - EXHAUST PIPES

| late Ref. | Part No.  |                                   | Desc | ription | 1 |   |   |   | P | ет Se |
|-----------|-----------|-----------------------------------|------|---------|---|---|---|---|---|-------|
| 46.       | 70 9558   | Rocker spindle assembly           |      |         |   |   |   |   |   | 2     |
| 47.       | 14 7004   | Screw - rocker box to cylinder    |      |         |   |   |   |   |   | 6     |
| 48.       | 70 -1574  | Washer, spring - rocker spindle   |      |         |   |   |   |   |   | 6     |
| 49.       | 70 1575   | Washer, thrust - rocker spindle   |      |         |   |   |   |   |   | 12    |
| 50.       | 71-3587   | Rocker inlet (right)              |      |         |   |   |   |   |   | 1     |
| 51.       | 71-3588   | Rocker - inlet (centre)           |      |         |   |   |   |   |   | i     |
| 52.       | 70-8720   | Collar - valve spring (top)       |      |         |   |   |   |   |   | 6     |
| 53.       | 71 3590   | Rocker - inlet (left)             |      |         |   |   |   |   | - | ĭ     |
| 54.       | 99 0062   | Split collet - valve spring       |      |         |   |   | , |   | - | 12    |
| 55.       | 14-0402   | Nut – rocker lever adjusting pin  |      |         |   |   |   |   |   | 6     |
| 56.       | 71-3358   | Adjusting pin – rocker lever      |      |         |   |   |   |   |   | 6     |
| 57.       | 71-0070   | Rocker ball pin .                 |      |         |   |   |   |   |   | 6     |
| 58.       | 60-3548   | 'O' ring - rocker spindle         |      |         |   |   |   | , |   | 2     |
| 59.       | 70-8787   | Valve spring - inner .            |      |         |   |   |   |   |   | 6     |
| 60.       | 70-8788   | Valve spring - outer .            |      |         |   |   |   |   |   | 6     |
| 61.       | 70-8789   | Cup - valve spring (bottom)       |      |         |   |   |   |   |   | 6     |
| 62.       | 70-6420   | Valve guide (standard)            |      |         |   |   | , |   |   | 6     |
| 62.       | 71 - 3280 | Valve guide ('002" oversize)      |      |         |   |   |   |   |   | 6     |
| 62.       | 71-3281   | Valve guide ('015" oversize)      |      |         | , | , |   |   |   | 6     |
| 63.       | 71-3361   | Valve - inlet                     |      |         |   |   |   | , |   | 3     |
| 64.       | 70-8981   | Washer, insulating - inlet stub   |      |         |   |   |   | 1 |   | 3     |
| 65.       | 14-1301   | Nut - inlet stub fixing (1/4" UN. | F)   |         |   |   |   |   |   | - 6   |
| 66.       | 40-2705   | Washer - inlet stub fixing ( 266' |      |         |   |   |   |   |   | 6     |
| 67.       | 21-0557   | Stud - inlet stub fixing (1/4" UN |      |         |   |   |   |   |   | 6     |
| 68.       | 71-2613   | Inlet stub - cylinder head        |      |         |   |   |   |   |   | 3     |
| 69.       | 71-1446   | Gasket - inlet stub .             |      |         |   |   |   |   |   | 6     |