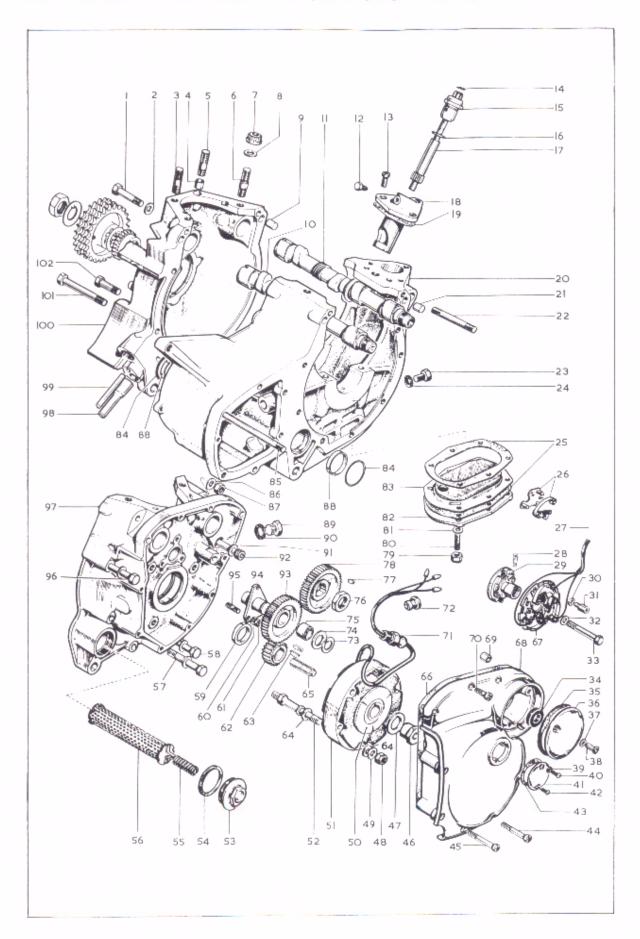

re (4.BA × 5/16")                              |   | 1      |
| 41.        | 70-7879   | Cover – timing aperture                                             |   | 1      |
| 42.        | 71-0006   | Pointer screw — timing aperture (4.BA × 11/16")                     |   | 1      |
| 43.        | 71 - 1443 | Gasket – timing aperture                                            | - | 1      |
| 44.        | 14-6611   | Screw — timing cover (1/4" UN.C X 13/4")                            |   | 1      |
| 45.        | 14 6612   | Screw - timing cover (1/4" UN.C X 2") , , ,                         |   | 4      |

<sup>\*</sup> Special Material: Item 3 EN16R; Item 5 and 6 - EN8R

<sup>+</sup> Supplied only as Crankcase Complete 71 - 3574

Plate 3 – continued CRANKCASE – TIMING GEARS – OIL FILTERS



# CRANKCASE - TIMING GEARS - OIL FILTERS

| late Ref. | Part No.           | Description                                                |    |     | Pe | r Se |
|-----------|--------------------|------------------------------------------------------------|----|-----|----|------|
| 46.       | 70-8763            | Nut – rotor securing (7/16" UN.F)                          |    |     |    | 1    |
| 47.       | 70-3975            | Lockwasher – rotor nut                                     |    |     |    | i    |
| 48.       | 21-1852            | Nut – stator mounting (5/16" UN.F)                         |    |     |    | 3    |
| 49.       | 21 0025            | Washer stator mounting ('344" X '625" X '063")             | -  |     |    | 3    |
| 50.       | 99-1138            | Alterna