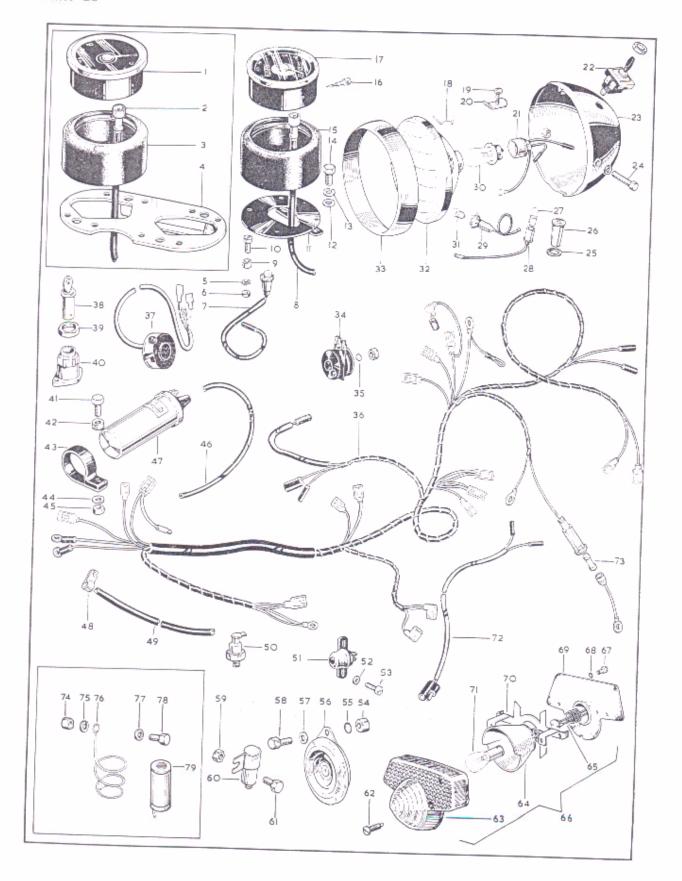

ust lifter                            |         |       |                |     | Ī       |
| 68.        | 19-3086 | 18,869     | Bracket, exhaust lifter                                      |         |       |                |     | I       |
| 69.        | 19-3085 | 18/871     | Lever, exhaust lifter                                        |         |       |                |     | 1       |
| 70.        | 19-3087 |            | Lockwasher for nut, line 7!                                  |         |       |                |     | i       |
| 71.        | 19-2763 | 18/060     | Fulcrum pin nut, exhaust lifter                              |         |       |                |     | 1       |

Note:-Where no B.S.A. Part Number is quoted, the part is only available from the makers.

Plate 18



# ELECTRICAL EQUIPMENT

| Plate Ref. | Sp         | ares No.      | Description