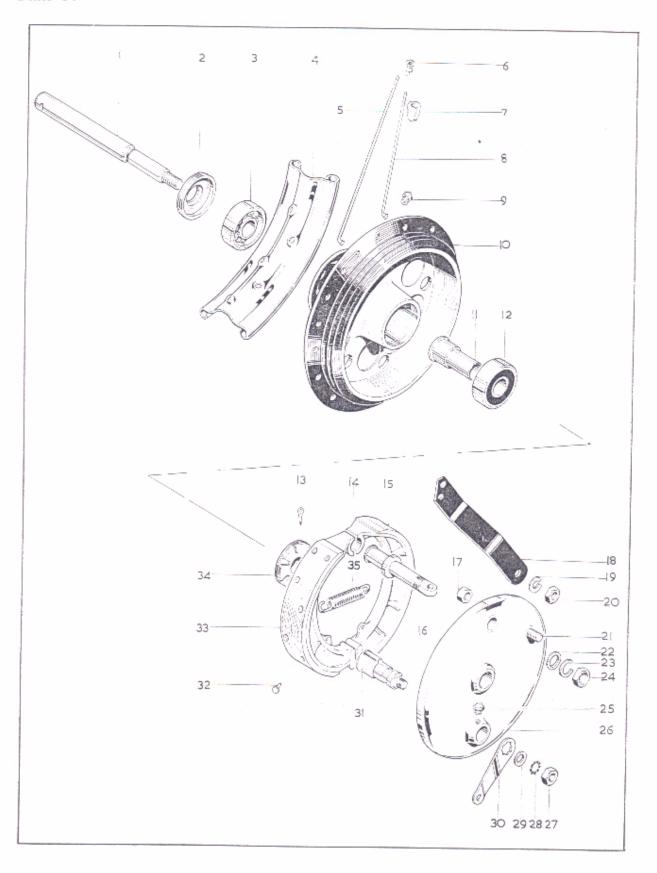

|         |      |     |     | 4      |
|           | 02-0049       | Nut, heat sink bolt $(\frac{5}{10})''$ | e<br>Deitic        | h Sto-         |             | i i<br>Sista |         | • •. |     |     | 1      |
|           | 02-0923       | Washer heat sink (5 "                  | EJITHES<br>S. W. S | u <b>S</b> tan | cara C      | yele)        |         |      | 111 | ; ' | ł      |
|           | 97-3903       | Washer, heat sink (5/10)               | 28                 | To             |             |              |         |      |     |     | Į      |
|           | 27 2703       | Front fork complete .                  | -                  |                |             |              |         |      |     |     | 1      |

\*Special material: 59.-EN15.

Plate 14



#### FRONT WHEEL

| Plate Ref. | Spares No. |                                                    | Desci   | ription |        |       |     |     |     | Per Set  |
|------------|------------|----------------------------------------------------|---------|---------|--------|-------|-----|-----|-----|----------|
| 1.         | 67-5566    | Wheel spindle                                      |         |         | ,      |       |     |     |     | 1        |
| 2,         | 68-5551    | Bearing retainer (left-hand)                       |         |         |        |       |     | 1.0 |     | 1        |
| 3.         | 41-6016    | Bearing (Hoffman LS9RS)                            |         |         |        |       |     |     |     | 1        |
| 4.         | 68-5556    | Wheel rim (WM2-19