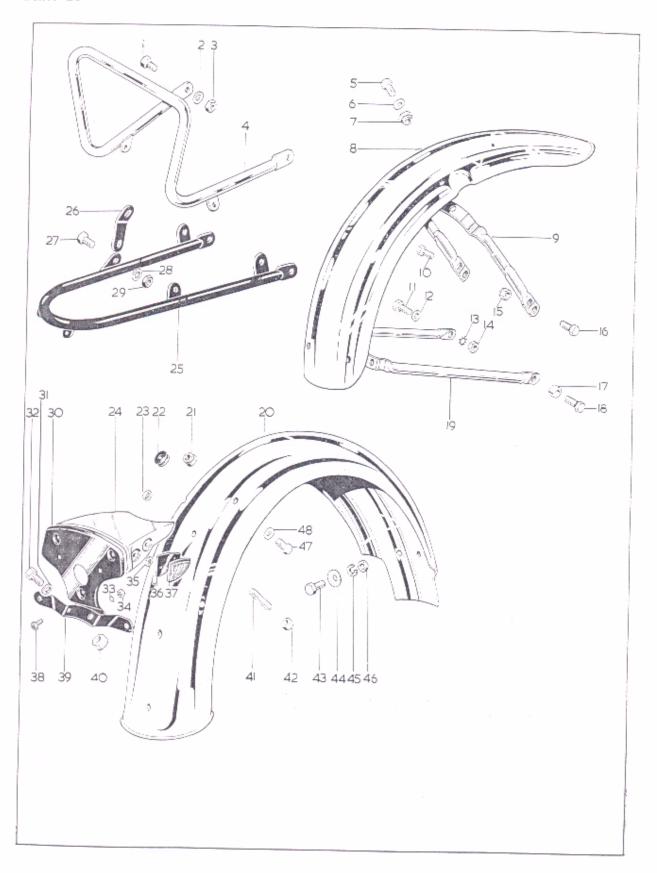

Plate 15-continued

#### Plate 15--continued

#### REAR WHEEL

| Plate Ref. | Spares No. |                     |         |         | Desc   | ription |        |      |     |    | Per Se |
|------------|------------|---------------------|---------|---------|--------|---------|--------|------|-----|----|--------|
| 30.        | 24-7000    | Nut. fulcrum pin    | (1/2")  | British | Stand  | ard Cy  | cle)   |      |     |    | <br>1  |
| 31.        | 40-6033    | Wheel adjuster      |         |         |        |         |        |      |     |    | <br>2  |
| 32.        | 40-6040    | Adjuster cap        |         |         |        |         |        | , .  |     |    | <br>2  |
| 33.        | 02-0923    | Washer, wheel ac    | djuster |         |        | . ,     |        |      |     |    | <br>2  |
| 34.        | 42-4476    | Nut, wheel adjus    | ter     |         |        |         |        |      |     |    | 2      |
| 35.        | 67-6033    | Bearing shim        |         |         |        |         |        |      |     |    | <br>1  |
| 36.        | 67-6034    | Bearing circlip     |         | , .     |        |         |        |      |     |    | <br>1  |
| 37.        | 41-6032    | Fixed spindle       |         |         |        |         |        |      |     |    | <br>1  |
| 38.        | 68-6081    | Bearing retainer    |         |         |        |         |        |      |     |    | <br>]  |
| 39.        | 41-6016    | Hub bearing (Ho     | offman  | LS9R    | RS)    |         |        |      |     |    | <br>1  |
| 40.        | 65-5884    | Bearing thrust ris  | ng      |         |        |         |        |      |     |    | <br>1  |
| 41.        | 67-6051    | Rubber seal         | 11.1    |         |        | 0.51    | 25.1   |      |     | 11 | <br>1  |
| 42.        | 42-6011    | Spoke (left-hand)   |         |         |        |         |        |      |     |    | <br>20 |
| 43.        | 42-6012    | Spoke (right-hane   | d)      |         |        |         |        |      |     |    | 20     |
| 44.        | 27-6810    | Spoke nipple        | . ;     |         |        |         |        |      |     |    | <br>40 |
| 45.        | 42-6371    | Wheel rim (WM:      | 3-18)   |         |        |         |        |      | .,. |    | <br>1  |
| 46.        | 37-3468    | Security bolt       |         |         |        |         |        |      |     |    | <br>2  |
| 47.        | 65-5887    | Retainer (inner)    |         |         |        |         |        |      |     |    | <br>1  |
| 48.        | 65-5886    | Felt washer         |         |         | - 7    |         |        |      |     |    | <br>1  |
| 49.        | 41-6021    | Retainer (outer)    |         |         |        |         |        |      |     |    | <br>1  |
| 50.        | 68-6142    | End cover           | , ,     |         |        |         |        |      |     |    | <br>1  |
| .51.       | 41-6019    | - Inner spacer (rig | ht-han  | d)      |        |         |        |      |     |    | <br>i  |
| .52.       | 19-9217    | Speedometer gear    | rbox, 1 | n.p.h.  | (Smit  | hs BG:  | 330/17 | 1)   |     |    | <br>1  |
| .52.       | 19-9212    | Speedometer gear    | rbox, l | c.p.h.  | (Smith | ns BG5  | 330/31 | ) ,, |     |    | <br>1  |
| 53.        | 41-6082    | Outer spacer (rig   | ht-han  | d)      |        | . ,     |        | . ,  |     |    | <br>1  |
| 54.        | 41-6098    | Wheel spindle       |         |         |        |         |        |      |     |    | <br>1  |
|            | 41-6009    | Rear wheel with     | spindl  | e and   | beari  | ngs     |        |      |     |    | <br>1  |

Plate 16

#### MUDGUARDS

| Plate Ref. | Spares No.          | Description                                                                                                                                                                 |         |     | Per Se |
|------------|---------------------|-----------------------------------------------------------------------------------------------------------------------------------------------------------------------------|---------|-----|--------|
| 1.         | 28-2338             | Bolt, handrail to support rail (1/10" British Standard Cycle × 23/3                                                                                                         | 32")    |     | 2      |
| 2.         | 02-0923             | Washer, handrail to support rail $(\frac{5}{10}" < \frac{5}{8}" \times \frac{1}{16}")$                                                                                      |         |     | 2      |
| 3.         | 75-6594             | Nut, handrail to support rail (%" British Standard Cycle)                                                                                                                   |         |     |        |
| 4.         | 41-9152             | Handrail                                                                                                                                                                    |         |     | 1      |
| 5.         | 02-0204             | Bolt, stay to mudguard (1/4" British Standard Cycle × 1/2")                                                                                                                 |         |     | 4      |
| 6.         | 27-8560             | Washer, stay to mudguard (1/4" - 5/8" × -048")                                                                                                                              |         |     | 4      |
| 7.         | 40-0414             | Nut, stay to mudguard (14" British Standard Cycle)                                                                                                                          |         |     |        |
| 8.         | 41-6533             | Front mudguard                                                                                                                                                              |         |     | 1      |
| 9.         | 82-8394             | Centre stay, front mudguard                                                                                                                                                 |         |     |        |
| 10.        | 03-1156             | Bolt, stay to fork leg, left-hand (5 "British Standard Cycle 3                                                                                                              | (8)     |     | 2      |
| 11.        | 15-7354             | Bolt, stay to fork end, left-hand (5 British Standard Cycle 25                                                                                                              | %")     |     | 1      |
| 12.        | 02-0923             | Washer, stay to fork end $(\frac{1}{16}" \times \frac{5}{8}" \times \frac{1}{16}")$                                                                                         |         |     |        |
| 13.<br>14. | 36-0382<br>02-1616  | Lockwasher, stay to fork end (1/16")                                                                                                                                        |         |     |        |
| 15.        |                     | Nut, stay to fork end (5 "British Standard Cycle)                                                                                                                           |         |     | 2      |
| 16.        | 75-3144<br>64-6054* | Nut, stay to fork leg (5 British Standard Cycle)                                                                                                                            |         |     | 2      |
| 17.        | 02-0370             | Bolt, stay to fork leg. right-hand ( % British Standard Cycle X                                                                                                             | 1-7/64" | )   |        |
| 18.        | 40-6022             | Spacer, stay to fork end                                                                                                                                                    | 7.1     |     | 1      |
| 19.        | 40-6570             | Bolt, stay to fork end, right-hand (5" British Standard Cycle ×                                                                                                             | 78)     |     | 1      |
| 20.        | 82-9989             | Bottom stay, front mudguard                                                                                                                                                 |         |     | 1      |
| 21.        | 42-4476             | Rear mudguard                                                                                                                                                               |         |     | 1      |
| 22.        | 67-6839             | Nut, guard to support rail (16" British Standard Cycle)                                                                                                                     |         |     |        |
| 23.        | 57-3638             | Wiring grommet                                                                                                                                                              |         |     | 2      |
| 24.        | 83-0270             | Spacer, tail lamp support                                                                                                                                                   |         |     | 1      |
| 25.        | 41-6782             | Tail lamp support complete                                                                                                                                                  |         | 7 1 |        |
| 26.        | 68-6802             | D. I                                                                                                                                                                        |         |     | 1      |
| 27.        | 27-6742             | Bracket, support rail to guard                                                                                                                                              | <br>//s |     | 2      |
| 28.        | 02-0923             | Bolt, bracket to support rail (5 % British Standard Cycle × 37/64                                                                                                           | )       | 1.1 | 2      |
| 29.        | 02-0049             | Washer, bracket to support rail $(\frac{5}{16}" \times \frac{5}{8}" \times \frac{1}{16}")$<br>Nut, bracket to support rail $(\frac{5}{10}" \text{ British Standard Cycle})$ |         | ; • | 2      |
| 30.        | 68-6835             | Tail lamp support plate                                                                                                                                                     |         |     | 2      |
| 31.        | 27-8560             | Washer for bolt, line 32 ( $\frac{1}{4}$ "> $\frac{5}{8}$ "× $\cdot$ 048")                                                                                                  | 1.1     |     | 1      |
| 32.        | 02-0204             | Bolt, number plate bracket (¼" British Standard Cycle × ½")                                                                                                                 |         |     | 2      |
|            | 54-0170             | Lockwasher, support plate bottom screw                                                                                                                                      |         |     | 2      |
| 34.        | 21-5161             | Nut, support plate bottom screw (2 British Association)                                                                                                                     |         |     | 1      |
| 35.        | 82-8195             | Push-fix rear reflector                                                                                                                                                     |         |     | 1      |
| 36.        | 82-8140             | Rubber pad, rear reflector                                                                                                                                                  |         |     | 4      |
| 37.        | 19-0943             | Rear reflector (Lucas 57111)                                                                                                                                                |         |     | 2      |
| 38.        | 54-9012             | Screw, support plate to support (2 British Association × 13/32")                                                                                                            |         |     | 2      |
| 39.        | 68-6834             | Number plate bracket                                                                                                                                                        |         |     | 3      |
|            | 40-0414             | Not for hole than 22 (1/2 D 1/1 Co. 1 1 C 1)                                                                                                                                |         |     | 2 2    |
| 41.        | 70-2980             | Stud, tail lamp support                                                                                                                                                     |         |     |        |
|            | 42-3249             |                                                                                                                                                                             |         |     | 1      |
|            | 02-0204             | Bolt. mudguard to frame (¼" British Standard Cycle × ½")                                                                                                                    |         |     | 1      |
|            | 40-6790             | Washer, mudguard to frame                                                                                                                                                   |         | - 1 | 2      |
|            | 82-9020             | Fi 1 1 . C /1/8 101008 0.108                                                                                                                                                |         |     |        |
|            | 02-2395             | Nut, mudguard to frame (¼ × 19/32 × 1040)                                                                                                                                   |         |     | 2      |
|            | 28-2338             | Bolt, mudguard to top frame (\frac{1}{10}" British Standard Cycle \times 23/32                                                                                              |         |     | 2      |
|            | 02-0923             | Washer, mudguard to top frame $\binom{4}{16}$ String Standard Cycle $\times$ 25:32 Washer, mudguard to top frame $\binom{4}{16}$ $\times$ 5% $\times$ 4.6" $\times$ 10      |         |     | 2      |
|            | 02.0723             | master, induguate to top traile (18 × 98 × 16 )                                                                                                                             |         |     | 2      |

49

Plate 17

Plate 17
PETROL TANK, TWINSEAT, HANDLEBAR AND CONTROLS

| Plate Ref. | Spi     | ares No.   | Description                                                                             | Per Se |
|------------|---------|------------|-----------------------------------------------------------------------------------------|--------|
|            | B.S No. | Makers No. |                                                                                         |        |
| 1.         | 19-7221 |            | Rubber grip (left-hand)                                                                 | 1      |
| 2.         | 60-2242 | 19/952M    | Clutch control complete                                                                 | I      |
| 3.         | 60-2083 |            | Clutch control cable                                                                    | 1      |
| 4.         | 37-2006 |            | Spring pin for brake cable                                                              | 1      |
| 5.         | 60-2119 |            | Front brake cable complete with stop switch                                             | 1      |
| 6.         |         | 11/014     | Clamp screw, brake and clutch controls                                                  | 4      |
| 7.         |         | 12/595     | Clamp, brake and clutch controls                                                        | 2      |
| 8.         | 60-2243 | 19/1098M   | Brake control complete                                                                  | 1      |
| 9.         | 60-2071 | 18/1708    | Cable adjuster, brake and clutch                                                        | 2      |
| 10.        | 60-2072 | 18/1709    | Adjuster nut, brake and clutch                                                          | 2      |
| 11.        |         | 19/002     | Bracket, clutch control                                                                 | 1      |
| 11.        |         | 19/003     | Bracket, brake control                                                                  | 1      |
| 12.        |         | 18/087     | Fulcrum screw, brake and clutch controls                                                | 2      |
| 13.        |         | 18/752     | Clutch lever only                                                                       | 1      |
| 13.        |         | 18/754     | Brake lever only                                                                        | 1      |
| 14.        |         | 18/053     | Nut for fulcrum pin                                                                     | 2      |
| 15.        |         | 16/011     | Throttle cable stop                                                                     | 1      |
| 16.        |         | 16/009     | Screw, friction spring                                                                  | 1      |
| 17.        |         | 16/010     | Nut, friction spring screw                                                              | 1      |
| 18.        |         | 16/008     | Friction spring, twist grip                                                             | 1      |
| 19.        |         | 16/091     | Twist grip rotor                                                                        | 1      |
| 20.        | 19-7222 |            | Rubber grip (right-hand)                                                                | 1      |
| 21.        | 40-8121 |            | Tank mounting rubber (front)                                                            | 1      |
| 22.        | 42-8052 |            | Anti-roll rubber                                                                        | 2      |
| 23.        | 41-8051 |            | Petrol tank side transfer                                                               | 2      |
| 24.        | 02-2395 |            | Nut, silencer to bracket (1/4" British Standard Cycle)                                  | 2      |
| 25.        | 82-9020 |            | Spring washer, silencer to bracket (1/4"×19/32"×-040")                                  | 2      |
| 26.        | 82-9945 |            | Silencer bracket                                                                        | 1      |
| 27.        | 14-0302 |            | Nut, bracket to frame $(\frac{5}{10}"$ Unified Fine)                                    | 2      |
| 28.        | 24-8784 |            | Spring washer, bracket to frame $(\frac{\pi}{10})^n \times \frac{\pi}{8} \times .040^n$ | 2      |
| 29.        | 21-1908 |            | Nut, silencer clip (5 Unified Fine)                                                     | 1      |
| 30.        | 54-8003 |            | Spring washer, silencer clip                                                            | 1      |
| 31.        | 75-2719 |            | "D" washer, silencer clip                                                               | 2      |
| 32.        | 70-5874 |            | Silencer clip complete                                                                  | 1      |
| 33.        | 14-0219 |            | Bolt, silencer clip ( To Unified Fine ×11/2")                                           | i      |
| 34.        | 14-0215 |            | Bolt, bracket to frame $(\frac{1}{16}"$ Unified Fine $\times \frac{7}{8}")$             | 2      |
| 35.        | 02-0204 |            | Bolt, silencer to bracket (¼" British Standard Cycle × ½")                              | 2      |
| 36.        | 54-9003 |            | Screw, heat shield                                                                      | 2      |
| 30,        | 24-3002 |            | Berew, near stitera                                                                     | 2      |

Plate 17--continued

Plate 17—continued PETROL TANK, TWINSEAT, HANDLEBAR AND CONTROLS

| Plate Ref. | Sp      | ares No.   | Descript                                                     | ion     |       |                |     | Per Se  |
|------------|---------|------------|--------------------------------------------------------------|---------|-------|----------------|-----|---------|
|            | B.S No. | Makers No. |                                                              |         |       |                |     |         |
| 37.        | 70-8960 |            | Heat shield                                                  |         |       |                |     | 1       |
| 38.        | 70-9654 |            | Silencer                                                     |         |       |                |     | 1       |
| 39.        | 27-8560 |            | Spacer, twinseat                                             |         |       |                |     | 2       |
| 40.        | 41-9131 |            | Rear bracket, twinseat                                       |         |       |                |     | 1       |
| 41.        | 02-0051 |            | Nut, twinseat (14" British Standars                          | d Cycle | )     |                |     | 2       |
| 42.        | 82-9020 |            | Spring washer, twinseat (1/4" <19/3                          |         |       |                |     | 2       |
| 43.        | 82-9732 |            | Twinseat complete                                            |         |       |                |     | 1       |
| 44.        | 68-8024 |            | Petrol tap                                                   |         |       |                |     | 1       |
| 45.        | 82-8718 |            | Petrol pipe assembly complete                                |         |       |                |     | 1       |
| 46.        | 82-9204 |            | Seal washer for petrol tap                                   |         |       |                |     | as read |
| 46.        | 65-8218 |            | Seal washer for petrol tap                                   |         |       |                |     | as regd |
| 47.        | 40-8140 |            | Tank mounting rubber (rear)                                  |         |       |                |     | 1       |
| 48.        | 68-8046 |            | Spacer tube, tank mounting                                   |         | ***   |                |     | 1       |
| 49.        | 42-8017 |            | Rubber sleeve, tank mounting                                 |         |       |                |     | 1       |
| 50.        | 68-8016 |            | Washer, tank mounting                                        |         |       |                | . , | 1       |
| 51.        | 68-8014 |            | Nut, tank mounting (10 British S                             | tandard | Cycle | e)             |     | 1       |
| 52.        | 42-8010 |            | Grommet, tank mounting                                       |         |       |                |     | 1       |
| 53.        | 68-8045 |            | Bolt, tank mounting ( in British                             | Standar | d Cyc | $lc \times 27$ |     | 1       |
| 54.        | 40-8101 |            |                                                              |         |       |                |     | 1       |
| 55.        | 29-5655 |            | Washer, tank mounting (7/16" x 25                            |         |       |                |     | L       |
| 56.        | 02-0923 |            | Washer, tank mounting $(\frac{5}{10}" \times \frac{5}{78}")$ |         |       |                |     | 1       |
| 57.        |         | 11.013     | Body screw, twist grip                                       |         |       |                |     | 2       |
| 58.        |         | 16/328     | Body (top-half), twist grip                                  |         |       |                |     | 1       |
| 59.        |         | 16/329     | Body (bottom-half), twist grip                               |         |       |                |     | 1       |
| 60.        | 19-7223 | 16./364    | Twist grip control complete                                  |         |       |                |     | Į.      |
| 61.        | 40-8657 |            | Throttle cable complete                                      |         | . ,   |                |     | 1       |
| 62.        | 40-4960 |            | Handlebar                                                    |         |       |                |     | 1       |
| -63.       | 41-8548 |            | Exhaust lifter control cable                                 |         |       |                |     | 1       |
| 64.        | 42-8611 | 18,864     | Exhaust lifter control complete                              |         |       |                |     | 1       |
| -65.       | 19-3082 | 376/079    | Clamp screw, exhaust lifter                                  |         |       |                |     | 2       |
| -66,       | 19-3083 | 12/064     | Handlebar clamp, exhaust lifter                              |         |       |                |     | 1       |
| 67.        | 19-3084 | 11/014     | Lever fulcrum pin, exhaust lifter                            |         |       |                |     | Ī       |
| 68.        | 19-3086 | 18,869     | Bracket, exhaust lifter                                      |         |       |                |     | I       |
| 69.        | 19-3085 | 18/871     | Lever, exhaust lifter                                        |         |       |                |     | 1       |
| 70.        | 19-3087 |            | Lockwasher for nut, line 7!                                  |         |       |                |     | i       |
| 71.        | 19-2763 | 18/060     | Fulcrum pin nut, exhaust lifter                              |         |       |                |     | 1       |

Note:-Where no B.S.A. Part Number is quoted, the part is only available from the makers.

Plate 18

# ELECTRICAL EQUIPMENT

| Plate Ref. | Sp         | ares No.      | Description                                                                                                                                                                                                                                                                                                                                                                                                                                                                                                                                                                                                                                                                                                                                                                                                                                                                                                                                                                                                                                                                                                                                                                                                                                                                                                                                                                                                                                                                                                                                                                                                                                                                                                                                                                                                                                                                                                                                                                                                                                                                                                                    | Per Se |
|------------|------------|---------------|--------------------------------------------------------------------------------------------------------------------------------------------------------------------------------------------------------------------------------------------------------------------------------------------------------------------------------------------------------------------------------------------------------------------------------------------------------------------------------------------------------------------------------------------------------------------------------------------------------------------------------------------------------------------------------------------------------------------------------------------------------------------------------------------------------------------------------------------------------------------------------------------------------------------------------------------------------------------------------------------------------------------------------------------------------------------------------------------------------------------------------------------------------------------------------------------------------------------------------------------------------------------------------------------------------------------------------------------------------------------------------------------------------------------------------------------------------------------------------------------------------------------------------------------------------------------------------------------------------------------------------------------------------------------------------------------------------------------------------------------------------------------------------------------------------------------------------------------------------------------------------------------------------------------------------------------------------------------------------------------------------------------------------------------------------------------------------------------------------------------------------|--------|
|            | B.S.A. No. | Makers No.    |                                                                                                                                                                                                                                                                                                                                                                                                                                                                                                                                                                                                                                                                                                                                                                                                                                                                                                                                                                                                                                                                                                                                                                                                                                                                                                                                                                                                                                                                                                                                                                                                                                                                                                                                                                                                                                                                                                                                                                                                                                                                                                                                |        |
| 1.         | 19-8944    | RSM3003/01    | Tachemeter head (to order only)                                                                                                                                                                                                                                                                                                                                                                                                                                                                                                                                                                                                                                                                                                                                                                                                                                                                                                                                                                                                                                                                                                                                                                                                                                                                                                                                                                                                                                                                                                                                                                                                                                                                                                                                                                                                                                                                                                                                                                                                                                                                                                | 1      |
| 2.         | 19-9094    |               | Tarkers and the formation I a                                                                                                                                                                                                                                                                                                                                                                                                                                                                                                                                                                                                                                                                                                                                                                                                                                                                                                                                                                                                                                                                                                                                                                                                                                                                                                                                                                                                                                                                                                                                                                                                                                                                                                                                                                                                                                                                                                                                                                                                                                                                                                  | î      |
| 3.         | 83-0281    |               |                                                                                                                                                                                                                                                                                                                                                                                                                                                                                                                                                                                                                                                                                                                                                                                                                                                                                                                                                                                                                                                                                                                                                                                                                                                                                                                                                                                                                                                                                                                                                                                                                                                                                                                                                                                                                                                                                                                                                                                                                                                                                                                                | i      |
| 4.         | 97-3689    |               | Mounting bracket, speedometer and tachometer (to ord                                                                                                                                                                                                                                                                                                                                                                                                                                                                                                                                                                                                                                                                                                                                                                                                                                                                                                                                                                                                                                                                                                                                                                                                                                                                                                                                                                                                                                                                                                                                                                                                                                                                                                                                                                                                                                                                                                                                                                                                                                                                           |        |
|            |            |               | only)                                                                                                                                                                                                                                                                                                                                                                                                                                                                                                                                                                                                                                                                                                                                                                                                                                                                                                                                                                                                                                                                                                                                                                                                                                                                                                                                                                                                                                                                                                                                                                                                                                                                                                                                                                                                                                                                                                                                                                                                                                                                                                                          | 1      |
| 5.         | 24-7068    |               |                                                                                                                                                                                                                                                                                                                                                                                                                                                                                                                                                                                                                                                                                                                                                                                                                                                                                                                                                                                                                                                                                                                                                                                                                                                                                                                                                                                                                                                                                                                                                                                                                                                                                                                                                                                                                                                                                                                                                                                                                                                                                                                                | 4      |
| 6.         | 02-0047    |               |                                                                                                                                                                                                                                                                                                                                                                                                                                                                                                                                                                                                                                                                                                                                                                                                                                                                                                                                                                                                                                                                                                                                                                                                                                                                                                                                                                                                                                                                                                                                                                                                                                                                                                                                                                                                                                                                                                                                                                                                                                                                                                                                | 4      |
| 7.         | 19-1166    | 54953389      |                                                                                                                                                                                                                                                                                                                                                                                                                                                                                                                                                                                                                                                                                                                                                                                                                                                                                                                                                                                                                                                                                                                                                                                                                                                                                                                                                                                                                                                                                                                                                                                                                                                                                                                                                                                                                                                                                                                                                                                                                                                                                                                                |        |
| 8.         | 19-9089    | DF9110/00/63  |                                                                                                                                                                                                                                                                                                                                                                                                                                                                                                                                                                                                                                                                                                                                                                                                                                                                                                                                                                                                                                                                                                                                                                                                                                                                                                                                                                                                                                                                                                                                                                                                                                                                                                                                                                                                                                                                                                                                                                                                                                                                                                                                | 1      |
| 9.         | 68-9418    |               |                                                                                                                                                                                                                                                                                                                                                                                                                                                                                                                                                                                                                                                                                                                                                                                                                                                                                                                                                                                                                                                                                                                                                                                                                                                                                                                                                                                                                                                                                                                                                                                                                                                                                                                                                                                                                                                                                                                                                                                                                                                                                                                                | 4      |
| 10.        | 76-0543    |               | _                                                                                                                                                                                                                                                                                                                                                                                                                                                                                                                                                                                                                                                                                                                                                                                                                                                                                                                                                                                                                                                                                                                                                                                                                                                                                                                                                                                                                                                                                                                                                                                                                                                                                                                                                                                                                                                                                                                                                                                                                                                                                                                              | 4      |
| 11.        | 82-8283    |               |                                                                                                                                                                                                                                                                                                                                                                                                                                                                                                                                                                                                                                                                                                                                                                                                                                                                                                                                                                                                                                                                                                                                                                                                                                                                                                                                                                                                                                                                                                                                                                                                                                                                                                                                                                                                                                                                                                                                                                                                                                                                                                                                | 1      |
| 12.        | 02-0525    |               | Washer, speedometer or tachometer bracket mounting                                                                                                                                                                                                                                                                                                                                                                                                                                                                                                                                                                                                                                                                                                                                                                                                                                                                                                                                                                                                                                                                                                                                                                                                                                                                                                                                                                                                                                                                                                                                                                                                                                                                                                                                                                                                                                                                                                                                                                                                                                                                             |        |
| 13.        | 24-0978    |               | Spring washer, speedometer or tachometer bracket mounting                                                                                                                                                                                                                                                                                                                                                                                                                                                                                                                                                                                                                                                                                                                                                                                                                                                                                                                                                                                                                                                                                                                                                                                                                                                                                                                                                                                                                                                                                                                                                                                                                                                                                                                                                                                                                                                                                                                                                                                                                                                                      |        |
| 14.        | 02-1354    |               |                                                                                                                                                                                                                                                                                                                                                                                                                                                                                                                                                                                                                                                                                                                                                                                                                                                                                                                                                                                                                                                                                                                                                                                                                                                                                                                                                                                                                                                                                                                                                                                                                                                                                                                                                                                                                                                                                                                                                                                                                                                                                                                                | . 2    |
| 15.        | 83-0281    |               |                                                                                                                                                                                                                                                                                                                                                                                                                                                                                                                                                                                                                                                                                                                                                                                                                                                                                                                                                                                                                                                                                                                                                                                                                                                                                                                                                                                                                                                                                                                                                                                                                                                                                                                                                                                                                                                                                                                                                                                                                                                                                                                                | 1      |
| 16.        | 19-9080    | 41-148-203-10 | · ·                                                                                                                                                                                                                                                                                                                                                                                                                                                                                                                                                                                                                                                                                                                                                                                                                                                                                                                                                                                                                                                                                                                                                                                                                                                                                                                                                                                                                                                                                                                                                                                                                                                                                                                                                                                                                                                                                                                                                                                                                                                                                                                            | . 1    |
| 17.        | 19-8936    | SSM5001/05    |                                                                                                                                                                                                                                                                                                                                                                                                                                                                                                                                                                                                                                                                                                                                                                                                                                                                                                                                                                                                                                                                                                                                                                                                                                                                                                                                                                                                                                                                                                                                                                                                                                                                                                                                                                                                                                                                                                                                                                                                                                                                                                                                | . 1    |
| 17.        | 19-2183    | SSM5001/04    |                                                                                                                                                                                                                                                                                                                                                                                                                                                                                                                                                                                                                                                                                                                                                                                                                                                                                                                                                                                                                                                                                                                                                                                                                                                                                                                                                                                                                                                                                                                                                                                                                                                                                                                                                                                                                                                                                                                                                                                                                                                                                                                                | . 1    |
| 18.        |            | 504665        | Wire clip, headlight light unit                                                                                                                                                                                                                                                                                                                                                                                                                                                                                                                                                                                                                                                                                                                                                                                                                                                                                                                                                                                                                                                                                                                                                                                                                                                                                                                                                                                                                                                                                                                                                                                                                                                                                                                                                                                                                                                                                                                                                                                                                                                                                                | . 5    |
| 19.        |            | 144921        |                                                                                                                                                                                                                                                                                                                                                                                                                                                                                                                                                                                                                                                                                                                                                                                                                                                                                                                                                                                                                                                                                                                                                                                                                                                                                                                                                                                                                                                                                                                                                                                                                                                                                                                                                                                                                                                                                                                                                                                                                                                                                                                                | . 1    |
| 20.        |            | 534296        | Plate, headlamp rim fixing screw                                                                                                                                                                                                                                                                                                                                                                                                                                                                                                                                                                                                                                                                                                                                                                                                                                                                                                                                                                                                                                                                                                                                                                                                                                                                                                                                                                                                                                                                                                                                                                                                                                                                                                                                                                                                                                                                                                                                                                                                                                                                                               | . 1    |
| 21.        |            | 554602        | Main bulb holder                                                                                                                                                                                                                                                                                                                                                                                                                                                                                                                                                                                                                                                                                                                                                                                                                                                                                                                                                                                                                                                                                                                                                                                                                                                                                                                                                                                                                                                                                                                                                                                                                                                                                                                                                                                                                                                                                                                                                                                                                                                                                                               | 1      |
| 22.        | 19-0964    | 35710         | Light switch                                                                                                                                                                                                                                                                                                                                                                                                                                                                                                                                                                                                                                                                                                                                                                                                                                                                                                                                                                                                                                                                                                                                                                                                                                                                                                                                                                                                                                                                                                                                                                                                                                                                                                                                                                                                                                                                                                                                                                                                                                                                                                                   | . 1    |
| 23.        | 19-1320    | 59965         | Headlamp complete (standard)                                                                                                                                                                                                                                                                                                                                                                                                                                                                                                                                                                                                                                                                                                                                                                                                                                                                                                                                                                                                                                                                                                                                                                                                                                                                                                                                                                                                                                                                                                                                                                                                                                                                                                                                                                                                                                                                                                                                                                                                                                                                                                   | . 1    |
| 23.        | 19-1321    | 59966         | Headlamp complete (Europe, with 410 bulb)                                                                                                                                                                                                                                                                                                                                                                                                                                                                                                                                                                                                                                                                                                                                                                                                                                                                                                                                                                                                                                                                                                                                                                                                                                                                                                                                                                                                                                                                                                                                                                                                                                                                                                                                                                                                                                                                                                                                                                                                                                                                                      | . 1    |
| 23.        | 19-1322    | 59966         | Hard transfer to the transfer  | . 1    |
| 24.        |            | 112201        | Date baselless of                                                                                                                                                                                                                                                                                                                                                                                                                                                                                                                                                                                                                                                                                                                                                                                                                                                                                                                                                                                                                                                                                                                                                                                                                                                                                                                                                                                                                                                                                                                                                                                                                                                                                                                                                                                                                                                                                                                                                                                                                                                                                                              | . 2    |
| 25.        |            | 54140331      | Seal washer, warning light body                                                                                                                                                                                                                                                                                                                                                                                                                                                                                                                                                                                                                                                                                                                                                                                                                                                                                                                                                                                                                                                                                                                                                                                                                                                                                                                                                                                                                                                                                                                                                                                                                                                                                                                                                                                                                                                                                                                                                                                                                                                                                                | . 2    |
| 26.        | 19-0982    | 38191         | Western Reday to the Control                                                                                                                                                                                                                                                                                                                                                                                                                                                                                                                                                                                                                                                                                                                                                                                                                                                                                                                                                                                                                                                                                                                                                                                                                                                                                                                                                                                                                                                                                                                                                                                                                                                                                                                                                                                                                                                                                                                                                                                                                                                                                                   | . !    |
| 26.        | 19-0965    | 38189         | Wassing light hady (ad)                                                                                                                                                                                                                                                                                                                                                                                                                                                                                                                                                                                                                                                                                                                                                                                                                                                                                                                                                                                                                                                                                                                                                                                                                                                                                                                                                                                                                                                                                                                                                                                                                                                                                                                                                                                                                                                                                                                                                                                                                                                                                                        | . 1    |
| 27.        |            | 281           | Bulk maning light                                                                                                                                                                                                                                                                                                                                                                                                                                                                                                                                                                                                                                                                                                                                                                                                                                                                                                                                                                                                                                                                                                                                                                                                                                                                                                                                                                                                                                                                                                                                                                                                                                                                                                                                                                                                                                                                                                                                                                                                                                                                                                              | . 2    |
| 28.        |            | 54945043      | Dully haldes assessing light                                                                                                                                                                                                                                                                                                                                                                                                                                                                                                                                                                                                                                                                                                                                                                                                                                                                                                                                                                                                                                                                                                                                                                                                                                                                                                                                                                                                                                                                                                                                                                                                                                                                                                                                                                                                                                                                                                                                                                                                                                                                                                   | . 2    |
| 29.        |            | 54573590      | Dilat bulb holder budlemen                                                                                                                                                                                                                                                                                                                                                                                                                                                                                                                                                                                                                                                                                                                                                                                                                                                                                                                                                                                                                                                                                                                                                                                                                                                                                                                                                                                                                                                                                                                                                                                                                                                                                                                                                                                                                                                                                                                                                                                                                                                                                                     | . 1    |
| 30.        |            | 446           | Main hulb boadlesse                                                                                                                                                                                                                                                                                                                                                                                                                                                                                                                                                                                                                                                                                                                                                                                                                                                                                                                                                                                                                                                                                                                                                                                                                                                                                                                                                                                                                                                                                                                                                                                                                                                                                                                                                                                                                                                                                                                                                                                                                                                                                                            | . 1    |
| 30.        |            | 410           | Marin Lauth (Parama)                                                                                                                                                                                                                                                                                                                                                                                                                                                                                                                                                                                                                                                                                                                                                                                                                                                                                                                                                                                                                                                                                                                                                                                                                                                                                                                                                                                                                                                                                                                                                                                                                                                                                                                                                                                                                                                                                                                                                                                                                                                                                                           | . 1    |
| 30.        |            | 411           | NA SECTION AND ADDRESS OF THE PARTY OF THE P | . 1    |
| 31.        |            | 989           | Diller halfs for the second                                                                                                                                                                                                                                                                                                                                                                                                                                                                                                                                                                                                                                                                                                                                                                                                                                                                                                                                                                                                                                                                                                                                                                                                                                                                                                                                                                                                                                                                                                                                                                                                                                                                                                                                                                                                                                                                                                                                                                                                                                                                                                    | . 1    |
| 32.        |            | 54524526      | Tiels with headtons                                                                                                                                                                                                                                                                                                                                                                                                                                                                                                                                                                                                                                                                                                                                                                                                                                                                                                                                                                                                                                                                                                                                                                                                                                                                                                                                                                                                                                                                                                                                                                                                                                                                                                                                                                                                                                                                                                                                                                                                                                                                                                            | . 1    |
| 33.        |            | 534343        | TT - D                                                                                                                                                                                                                                                                                                                                                                                                                                                                                                                                                                                                                                                                                                                                                                                                                                                                                                                                                                                                                                                                                                                                                                                                                                                                                                                                                                                                                                                                                                                                                                                                                                                                                                                                                                                                                                                                                                                                                                                                                                                                                                                         | . 1    |
| 34.        | 19-1715    | 49072         | D. A.C.                                                                                                                                                                                                                                                                                                                                                                                                                                                                                                                                                                                                                                                                                                                                                                                                                                                                                                                                                                                                                                                                                                                                                                                                                                                                                                                                                                                                                                                                                                                                                                                                                                                                                                                                                                                                                                                                                                                                                                                                                                                                                                                        | . 1    |
| 35.        | 29-0541    |               | Tarabasa da antico                                                                                                                                                                                                                                                                                                                                                                                                                                                                                                                                                                                                                                                                                                                                                                                                                                                                                                                                                                                                                                                                                                                                                                                                                                                                                                                                                                                                                                                                                                                                                                                                                                                                                                                                                                                                                                                                                                                                                                                                                                                                                                             | . 1    |
| 36.        | 19-1323    | 54957308      | William Indiana                                                                                                                                                                                                                                                                                                                                                                                                                                                                                                                                                                                                                                                                                                                                                                                                                                                                                                                                                                                                                                                                                                                                                                                                                                                                                                                                                                                                                                                                                                                                                                                                                                                                                                                                                                                                                                                                                                                                                                                                                                                                                                                | . 1    |
| 37.        | 19-0214    |               | Han make and discount into                                                                                                                                                                                                                                                                                                                                                                                                                                                                                                                                                                                                                                                                                                                                                                                                                                                                                                                                                                                                                                                                                                                                                                                                                                                                                                                                                                                                                                                                                                                                                                                                                                                                                                                                                                                                                                                                                                                                                                                                                                                                                                     | . 1    |
| 38.        | 68-9304    | 1/24089       | Tankline tank and has                                                                                                                                                                                                                                                                                                                                                                                                                                                                                                                                                                                                                                                                                                                                                                                                                                                                                                                                                                                                                                                                                                                                                                                                                                                                                                                                                                                                                                                                                                                                                                                                                                                                                                                                                                                                                                                                                                                                                                                                                                                                                                          |        |
| 39.        | 19-1247    | 54130041      | Nine destricts with a                                                                                                                                                                                                                                                                                                                                                                                                                                                                                                                                                                                                                                                                                                                                                                                                                                                                                                                                                                                                                                                                                                                                                                                                                                                                                                                                                                                                                                                                                                                                                                                                                                                                                                                                                                                                                                                                                                                                                                                                                                                                                                          | ,      |
| 2.71       | 12 127/    | D-7150041     | Nut, ignition switch                                                                                                                                                                                                                                                                                                                                                                                                                                                                                                                                                                                                                                                                                                                                                                                                                                                                                                                                                                                                                                                                                                                                                                                                                                                                                                                                                                                                                                                                                                                                                                                                                                                                                                                                                                                                                                                                                                                                                                                                                                                                                                           | - 1    |

## ELECTRICAL EQUIPMENT

| Plate Ref. | $S_{I}$    | pares No.  | Desc                                            | ription | 7       |        |     |      | Per Se |
|------------|------------|------------|-------------------------------------------------|---------|---------|--------|-----|------|--------|
|            | B.S.A. No. | Makers No. |                                                 |         |         |        |     |      |        |
| 40.        | 19-1775    | 31899      | Ignition switch                                 |         |         |        |     |      | 1      |
| 41.        | 14-0204    |            | Bolt, coil clip mounting                        |         |         |        |     |      | 1      |
| 42.        | 66-9262    |            | Spacer, coil clip mounting                      |         |         |        |     |      | 1 .    |
| 43.        | 83-1603    |            | Coil clip                                       |         |         |        |     |      | 1      |
| 44.        | 27-8560    |            | Washer, coil clip mounting                      |         |         |        |     |      | 1      |
| 45.        | 14-0801    |            | Nut, coil clip mounting                         |         |         |        |     |      | 1      |
| 46,        | 19-1885    | 54956469   | High-tension lead (resistive                    |         |         |        |     |      | 1      |
| 46.        | 19-1886    | 54956427   | TELL                                            |         |         |        |     |      | i      |
| 47.        | 19-1881    | 45221      | Ignition coil                                   |         |         |        |     |      | 1      |
| 48.        | 66-8340    |            | Clip, battery vent pipe                         |         |         |        | * 1 |      | 1      |
| 49.        | 68-9163    |            | Battery vent pipe                               |         |         |        |     |      | 1      |
| 50.        | 19-1735    | 49345      | Zener diode                                     |         |         |        |     |      | . 1    |
| 51.        | 19-0916    | 34815      | Rear stop light switch                          |         |         |        |     |      | - 1    |
| 52.        | 02-1096    |            | Washer, stop switch mounti                      |         |         |        |     |      | 2      |
| 53.        | 42-4574    |            | Screw, stop switch mounting                     |         |         |        |     |      | 2      |
| 54.        | 42-4475    |            | Nut, horn mounting                              |         |         |        |     |      | 1      |
| 55.        | 66-4707    |            | Lockwasher, horn mounting                       |         |         |        |     | ٠.   | 1      |
| 56.        | 19-2064    |            | Horn                                            |         | 1.4     | 7.7    |     |      | 1      |
| 57.        | 02-2138    |            | Washer, horn mounting                           |         |         |        |     |      | 1      |
| 58.        | 75-4813    |            | Bolt. horn mounting                             |         |         |        |     |      | 1      |
| 59.        | 40-0414    |            | Nut, condenser mounting                         |         |         |        |     |      | 1      |
| 60.        | 19-1747    | 54441582   |                                                 |         |         |        | ,   |      | -1     |
| 61.        | 02-0220    | 54441302   | Condenser, ignition<br>Bolt, condenser mounting |         | . ,     | 4.7    |     |      | 1      |
| 62.        | 02-0220    | 144921     |                                                 |         |         |        |     |      | 1      |
| 63.        |            | 54577109   |                                                 |         |         |        |     |      | 2      |
| 64.        |            | 54578213   |                                                 |         |         |        |     |      | 1      |
| 65.        |            | 573828     | Bulb holder assembly, tail la                   | mp      |         |        |     |      | 1      |
| 66.        | 19-1245    | 53973      | Bulb holder interior, tail lan                  |         |         |        | • • | -, - | 1      |
| 67.        | 19-12-3    | 110714     | Stop/tail lamp complete                         |         | 17      |        |     |      | 1      |
| 68.        |            |            |                                                 |         |         |        |     |      | 2      |
| 69.        |            | 188330     |                                                 |         | - ,     |        |     |      | 2      |
| 70.        |            | 54571677   |                                                 | . ,     |         |        |     |      | 1      |
| 71.        |            | 54578212   |                                                 |         |         |        |     | 1.0  | 1      |
| 72.        | 02 0214    | 380        |                                                 |         |         |        |     |      | 1      |
|            | 82-8314    | 54953386   | Tail lamp lead                                  |         |         |        |     |      | 1      |
| 73.        | 19-1249    |            |                                                 |         |         |        |     |      | 1      |
| 74.        | 02-2395    |            | Nut, capacitor mounting (to                     | order e | only)   |        |     |      | I      |
| 75.        | 82-9020    | 1111111    | Spring washer, capacitor mor                    | unting  | (to or  | der on | ly) |      | 1      |
| 76.        |            | 54483156   | Spring, capacitor mounting (                    | to orde | er only | )      |     |      | 1      |
| 77.        | 02-0525    |            | Washer, capacitor mounting                      |         |         | (y)    |     |      | 1      |
| 78.        | 02-1354    |            | Bolt, capacitor mounting (to                    | order ( | only)   |        |     |      | 1      |
| 79.        | 82-8319    | 54170009   |                                                 |         |         |        |     |      | 1      |
|            | 19-1776    | 54027029   |                                                 |         |         |        |     |      | 1      |
|            | 00-5195    |            | Tachometer kit complete (to                     | order ( | only)   |        |     |      | 1      |
|            | 00-4403    |            | Capacitor kit complete (to or.                  | der on  | (v)     |        |     |      | 1      |

Note:-Where no B.S.A. part number is quoted, the part is only available from the makers.

Plate 19

Plate 19

## TOOLS AND SUNDRIES

| Plate Ref. | Spares No. |                         |      | Descri | otion |     |     |     |     |     | Per Set |
|------------|------------|-------------------------|------|--------|-------|-----|-----|-----|-----|-----|---------|
| 1.         | 60-0767    | Screwdriver set         |      |        |       |     |     |     |     |     | 1       |
| 2.         | 68-9462    | "C" spanner, rear dampe | er . |        |       |     |     | , . |     |     | ľ       |
| 3.         | 60-0801    | Tyre lever/tommy bar .  |      |        |       |     |     |     | . , |     | 1       |
| 4.         | 65-9132    | Tappet spanner          |      |        |       |     |     |     |     |     | 1       |
| 5.         | 67-9026    | Ring spanner            |      |        | . ,   |     |     |     |     |     | 1       |
| 6.         | 68-9464    | Plug spanner            |      |        | . ,   |     |     |     |     |     | 1       |
| 7.         | 29-9252    | Tyre lever              |      |        | 177   | 171 | ٠   |     |     | NA. | 1       |
| 8.         | 40-9017    | Double box spanner .    |      |        |       |     |     |     |     |     | 1       |
| 9.         | 68-9461    | Tool roll , ,           |      |        |       |     |     |     |     |     | 1       |
| 10.        | 76-9136    | Cable clip              |      |        | . ,   |     |     | . , |     |     | 5       |
| .11.       | 90-9024    | Rubber cable clip       |      | . :    |       |     | . , |     |     |     | 2       |
| 12.        | 75-9045    | Cable clip              |      |        |       |     |     |     |     |     | 3       |
| 13.        | 68-9467    | Tyre valve key          |      |        |       |     |     |     |     |     | 1       |
|            | 60-2114    | Toolkit complete        |      |        |       |     | , , |     |     |     | 1       |
|            |            |                         |      |        |       |     |     |     |     |     |         |

Plate 20 CARBURETTER AND AIR CLEANER

| Plate Ref. | Sp         | ares No. | Description                                  | Per Set |
|------------|------------|----------|----------------------------------------------|---------|
|            | B.S.A. No. | Amal No. |                                              |         |
| 1.         | 60-1053    |          | Air cleaner complete                         | 1       |
| 2.         | 19-7115    |          | Air cleaner element                          | 1       |
| 3.         |            | 4/137A   | Screw plug for top cap                       | 1       |
| 4.         | 19-3093    | 622/086  | Screw and washer for top cap                 | 2       |
| 5.         |            | 928/097  | Mixing chamber top cap                       | 1       |
| 6.         |            | 622/131  | Throttle slide spring                        | 1       |
| 7.         | 19-3095    | 622/067  | Throttle needle clip                         | 1       |
| 8.         | 19-3137    | 622/124  | Throttle needle                              | 1       |
| 9.         | 19-3127    | 928/060  | Throttle slide (number 3½ cut-away)          | 1       |
| 10.        | 19-3090    | 622/101  | "O" ring, carburetter flange                 | 1       |
| 11.        |            | R930/005 | Carburetter body                             | 1       |
| 12.        | 19-3098    | 622/082  | "O" ring, pilot air and throttle stop screws | 2       |
| 13.        |            | 622/076  | Pilot air adjusting screw                    | 1       |
| 14.        |            | 622/077  | Throttle stop screw                          | 1       |
| 15.        | 19-3106    | 622/073  | Float chamber gasket                         | 1       |
| 16.        | 19-3102    | 622/069  | Float                                        | 1       |
| 17.        | 19-3093    | 622/086  | Screw and washer, float chamber to body      | 2       |
| 18.        | 19-3103    | 622/078  | Banjo bolt                                   | 1       |
| 19.        | 19-3048    | 376/093  | Petrol filter                                | 1       |
| 20.        |            | 622/050  | Float chamber                                | I       |
| 21.        | 19-3105    | 622/068  | Float needle                                 | 1       |
| 22.        |            | 622/071  | Float spindle                                | 1       |
| 23.        | 19-2884    | 376/100  | Main jet (240 c.c.)                          | 1       |
| 24.        |            | 622/128  | Jet holder                                   | 1       |
| 25.        | 19-3136    | 622/122  | Needle jet (·106")                           | 1       |
|            | 19-2425    | R930/38  | Carburetter complete                         | 1       |
|            |            |          |                                              |         |

Note:-Where no B.S.A. part number is quoted, the part is only available from the makers.

# NUMERICAL INDEX

| Number                                                                                                                                                                                                                                                                                                                                                                                                                                                                                                                                                                                                                                                                                                                                                                                                                                                                                                                                                                                                                                                                                                                                                                                                                                                                                                                                                                                                                                                                                                                                                                                                                                                                                                                                                                                                                                                                                                                                                                                                                                                                                                                         | PAGE PLATE CODE                                                                                                                                                                                                                                                                                                                                                                                                                                                                                                                                                                                                                                                                                                                                                                                                                                                                                                                                                                                                                                                                                                                                                                                                                                                                                                                                                                                                                                                                                                                                                                                                                                                                                                                                                                                                                                                                                                                                                                                                                                                                                                                                                                                                                               | Numen                                                                                                                                                                                                         | Prop. Prop. C                                                                                                          |                                                                                                                                                                                        |                                                                                                                                                                                                                                                                                                                                                                                                                                                                                                                                                                                                                                                                                                                                                                                                                                                                                                                                  |
|--------------------------------------------------------------------------------------------------------------------------------------------------------------------------------------------------------------------------------------------------------------------------------------------------------------------------------------------------------------------------------------------------------------------------------------------------------------------------------------------------------------------------------------------------------------------------------------------------------------------------------------------------------------------------------------------------------------------------------------------------------------------------------------------------------------------------------------------------------------------------------------------------------------------------------------------------------------------------------------------------------------------------------------------------------------------------------------------------------------------------------------------------------------------------------------------------------------------------------------------------------------------------------------------------------------------------------------------------------------------------------------------------------------------------------------------------------------------------------------------------------------------------------------------------------------------------------------------------------------------------------------------------------------------------------------------------------------------------------------------------------------------------------------------------------------------------------------------------------------------------------------------------------------------------------------------------------------------------------------------------------------------------------------------------------------------------------------------------------------------------------|-----------------------------------------------------------------------------------------------------------------------------------------------------------------------------------------------------------------------------------------------------------------------------------------------------------------------------------------------------------------------------------------------------------------------------------------------------------------------------------------------------------------------------------------------------------------------------------------------------------------------------------------------------------------------------------------------------------------------------------------------------------------------------------------------------------------------------------------------------------------------------------------------------------------------------------------------------------------------------------------------------------------------------------------------------------------------------------------------------------------------------------------------------------------------------------------------------------------------------------------------------------------------------------------------------------------------------------------------------------------------------------------------------------------------------------------------------------------------------------------------------------------------------------------------------------------------------------------------------------------------------------------------------------------------------------------------------------------------------------------------------------------------------------------------------------------------------------------------------------------------------------------------------------------------------------------------------------------------------------------------------------------------------------------------------------------------------------------------------------------------------------------------------------------------------------------------------------------------------------------------|---------------------------------------------------------------------------------------------------------------------------------------------------------------------------------------------------------------|------------------------------------------------------------------------------------------------------------------------|----------------------------------------------------------------------------------------------------------------------------------------------------------------------------------------|----------------------------------------------------------------------------------------------------------------------------------------------------------------------------------------------------------------------------------------------------------------------------------------------------------------------------------------------------------------------------------------------------------------------------------------------------------------------------------------------------------------------------------------------------------------------------------------------------------------------------------------------------------------------------------------------------------------------------------------------------------------------------------------------------------------------------------------------------------------------------------------------------------------------------------|
| 00-3171<br>00-3171<br>00-3313<br>00-3363<br>00-3464<br>00-3465<br>00-3474<br>00-3476<br>00-4403<br>00-5195                                                                                                                                                                                                                                                                                                                                                                                                                                                                                                                                                                                                                                                                                                                                                                                                                                                                                                                                                                                                                                                                                                                                                                                                                                                                                                                                                                                                                                                                                                                                                                                                                                                                                                                                                                                                                                                                                                                                                                                                                     | 5                                                                                                                                                                                                                                                                                                                                                                                                                                                                                                                                                                                                                                                                                                                                                                                                                                                                                                                                                                                                                                                                                                                                                                                                                                                                                                                                                                                                                                                                                                                                                                                                                                                                                                                                                                                                                                                                                                                                                                                                                                                                                                                                                                                                                                             | NUMBER  02-2395 02-2395 02-2578 02-2579 02-2580 02-2903 03-0111 03-1156 04-0137 04-2276                                                                                                                       | 57 . 18 . 74<br>23 . 7 . 35<br>23 . 7 . 33<br>23 . 7 . 34<br>39 . 13 . 10<br>29 . 9 . 2<br>49 . 16 . 10<br>61 . 20 . 3 | NUMBER<br>18-0869<br>18-0871<br>18-1708<br>18-1709<br>19-0002<br>19-0003<br>19-0214<br>19-0916<br>19-0943<br>19-0952<br>19-0964                                                        | PAGE PLATE CODE  . 53 . 17 . 68 . 53 . 17 . 69 . 51 . 17 . 9 . 51 . 17 . 10  . 51 . 17 . 11 . 55 . 18 . 37 . 57 . 18 . 51 . 49 . 16 . 37 . 51 . 17 . 2 . 55 . 18 . 22                                                                                                                                                                                                                                                                                                                                                                                                                                                                                                                                                                                                                                                                                                                                                            |
| 02-0046 02-0047 02-0049 02-0049 02-0049 02-0049 02-0049 02-0051 02-0204 02-0204 02-0204 02-0200 02-0220 02-0220 02-0220 02-0220 02-0220 02-0370 02-0440 02-0443 02-0449 02-0452 02-0525 02-0525 02-0525 02-0525 02-0525 02-0525 02-0525 02-0525 02-0525 02-0525 02-0525 02-0525 02-0525 02-0525 02-0525 02-0525 02-0525 02-0525 02-0525 02-0525 02-0525 02-0525 02-0525 02-0525 02-0525 02-0525 02-0525 02-0525 02-0525 02-0525 02-0525 02-0525 02-0525 02-0525 02-0525 02-0525 02-0525 02-0525 02-0525 02-0525 02-0525 02-0525 02-0525 02-0525 02-0525 02-0525 02-0525 02-0525 02-0525 02-0525 02-0525 02-0525 02-0525 02-0525 02-0525 02-0525 02-0525 02-0525 02-0525 02-0525 02-0525 02-0525 02-0525 02-0525 02-0525 02-0525 02-0525 02-0525 02-0525 02-0525 02-0525 02-0525 02-0525 02-0525 02-0525 02-0525 02-0525 02-0525 02-0525 02-0525 02-0525 02-0525 02-0525 02-0525 02-0525 02-0525 02-0525 02-0525 02-0525 02-0525 02-0525 02-0525 02-0525 02-0525 02-0525 02-0525 02-0525 02-0525 02-0525 02-0525 02-0525 02-0525 02-0525 02-0525 02-0525 02-0525 02-0525 02-0525 02-0525 02-0525 02-0525 02-0525 02-0525 02-0525 02-0525 02-0525 02-0525 02-0525 02-0525 02-0525 02-0525 02-0525 02-0525 02-0525 02-0525 02-0525 02-0525 02-0525 02-0525 02-0525 02-0525 02-0525 02-0525 02-0525 02-0525 02-0525 02-0525 02-0525 02-0525 02-0525 02-0525 02-0525 02-0525 02-0525 02-0525 02-0525 02-0525 02-0525 02-0525 02-0525 02-0525 02-0525 02-0525 02-0525 02-0525 02-0525 02-0525 02-0525 02-0525 02-0525 02-0525 02-0525 02-0525 02-0525 02-0525 02-0525 02-0525 02-0525 02-0525 02-0525 02-0525 02-0525 02-0525 02-0525 02-0525 02-0525 02-0525 02-0525 02-0525 02-0525 02-0525 02-0525 02-0525 02-0525 02-0525 02-0525 02-0525 02-0525 02-0525 02-0525 02-0525 02-0525 02-0525 02-0525 02-0525 02-0525 02-0525 02-0525 02-0525 02-0525 02-0525 02-0525 02-0525 02-0525 02-0525 02-0525 02-0525 02-0525 02-0525 02-0525 02-0525 02-0525 02-0525 02-0525 02-0525 02-0525 02-0525 02-0525 02-0525 02-0525 02-0525 02-0525 02-0525 02-0525 02-0525 02-0525 02-0525 02-0525 02-0525 02-0525 02-0525 02-0525 02-0525 02-052 | 29       9       27         355       11       2         555       18       6         299       9       20         39       13       20         41       13       64         49       16       29         53       17       41         49       16       32         49       16       32         49       16       43         51       17       35         33       10       18         37       12       15         57       18       61         49       16       17         43       14       27         45       15       2         9       1       37         33       10       3         45       15       19         29       9       26         35       11       3         9       1       7         13       3       2         15       19       29         9       1       7         13       3       2 <tr< td=""><td>15-0541<br/>15-0716<br/>15-5155<br/>15-5155<br/>15-7354<br/>15-7563<br/>16-0008<br/>16-0009<br/>16-0010<br/>16-0011<br/>16-0328<br/>16-0329<br/>16-0364<br/>18-0053<br/>18-0060<br/>18-0060<br/>18-0087<br/>18-0752<br/>18-0754</td><td></td><td>19-3083<br/>19-3084<br/>19-3085<br/>19-3086<br/>19-3087<br/>19-3090<br/>19-3093<br/>19-3093<br/>19-3098<br/>19-3102<br/>19-3103<br/>19-3105<br/>19-3106<br/>19-3127<br/>19-3136<br/>19-3137<br/>19-305</td><td>55         18         26           55         18         26           55         18         26           29         9         28           51         17         8           55         18         7           57         18         66           55         18         23           55         18         23           55         18         23           55         18         23           55         18         23           55         18         23           55         18         36           57         18         30           57         18         60           57         18         60           57         18         40           57         18         40           57         18         40           57         18         40           57         18         46           57         18         46           57         18         46           57         18         46           57         18         46</td></tr<> | 15-0541<br>15-0716<br>15-5155<br>15-5155<br>15-7354<br>15-7563<br>16-0008<br>16-0009<br>16-0010<br>16-0011<br>16-0328<br>16-0329<br>16-0364<br>18-0053<br>18-0060<br>18-0060<br>18-0087<br>18-0752<br>18-0754 |                                                                                                                        | 19-3083<br>19-3084<br>19-3085<br>19-3086<br>19-3087<br>19-3090<br>19-3093<br>19-3093<br>19-3098<br>19-3102<br>19-3103<br>19-3105<br>19-3106<br>19-3127<br>19-3136<br>19-3137<br>19-305 | 55         18         26           55         18         26           55         18         26           29         9         28           51         17         8           55         18         7           57         18         66           55         18         23           55         18         23           55         18         23           55         18         23           55         18         23           55         18         23           55         18         36           57         18         30           57         18         60           57         18         60           57         18         40           57         18         40           57         18         40           57         18         40           57         18         46           57         18         46           57         18         46           57         18         46           57         18         46 |

| Number                                                                                                                                      | Page                                                                       | PLATE CO                                                                                                         | DE NUMBER                                                                                                                        | Page                                                                            | PLATE                                         | Code                                                                         | Number                                                                                                                           | PAGE                                                                             | PLATE                                      | Code                                                                                               |
|---------------------------------------------------------------------------------------------------------------------------------------------|----------------------------------------------------------------------------|------------------------------------------------------------------------------------------------------------------|----------------------------------------------------------------------------------------------------------------------------------|---------------------------------------------------------------------------------|-----------------------------------------------|------------------------------------------------------------------------------|----------------------------------------------------------------------------------------------------------------------------------|----------------------------------------------------------------------------------|--------------------------------------------|----------------------------------------------------------------------------------------------------|
| 19-9080<br>19-9089<br>19-9094<br>19-9212<br>19-9217                                                                                         | 55<br>55<br>47                                                             | . 18 8<br>. 18 2<br>. 15 52                                                                                      | 29-9252<br>29-9388                                                                                                               | 37 .<br>59 .<br>41 .                                                            | . 19                                          | 7<br>39                                                                      | 40-0977<br>40-1005<br>40-1033<br>40-1035                                                                                         | 23<br>27<br>17                                                                   | 8                                          | 1<br>6<br>4<br>25                                                                                  |
| 21-0771<br>21-0785<br>21-1857<br>21-1872<br>21-1890<br>21-1891<br>21-1893<br>21-1894<br>21-1895<br>21-1895<br>21-1896                       | 37 41 17 13 17 17 17 17 17 17 13 17 15 15 15 13 17 15 13 17 18 18 18 18 18 | 13 59<br>4 36<br>3 18<br>4 8<br>4 8<br>6 24<br>3 20<br>4 20<br>3 48<br>3 5                                       | 30-0733<br>35-0037<br>35-6436<br>36-0382<br>36-0382<br>36-0382<br>36-0382<br>36-0382<br>37-1798<br>37-2006                       | 29 31 43 45 21 29 35 41 49 15 51                                                | 9 14 15 6 9 11 13 16 17                       | 23<br>26<br>23<br>21<br>14<br>38<br>13                                       | 40-1037<br>40-3007<br>40-3019<br>40-3020<br>40-3032<br>40-3042<br>40-3042<br>40-3045<br>40-3051<br>40-3059<br>40-3061<br>40-3073 | 11 19 19 19 21 21 21 21 21 21 21 21 21 21 21 21 22 22 23 23 23                   | 5                                          | 6<br>9<br>6<br>4<br>19<br>20<br>5<br>4<br>7<br>6<br>40<br>13<br>15<br>29                           |
| 21-1898<br>21-1899<br>21-1908<br>21-1934<br>21-1943<br>21-1964<br>21-1985<br>21-2002<br>21-5161                                             | 23<br>25<br>51<br>31<br>27<br>27<br>11<br>15<br>27                         | 7 67<br>17 29<br>9 36<br>8 20<br>8 9<br>2 41<br>3 41<br>8 24<br>16 34                                            | 37-2226<br>37-2243<br>37-3468<br>40-0025<br>40-0028<br>40-0043<br>40-0018<br>40-0118<br>40-0124<br>40-0127                       | . 45<br>43<br>47<br><br><br><br><br><br><br><br><br>                            | 3<br>7                                        | 11<br>31<br>46<br>9<br>5<br>29<br>8<br>29<br>27<br>29                        | 40-3084<br>40-3085<br>40-3119<br>40-3120<br>40-3121<br>40-3126<br>40-3127<br>40-3150<br>40-3155<br>40-3193<br>40-3194            | . 25<br>. 25<br>. 19<br>. 19<br>. 17<br>. 19<br>. 19<br>. 27<br>. 21<br>. 21     | 7775545586666                              | 44<br>45<br>6<br>6<br>39<br>4<br>4<br>31<br>14<br>9                                                |
| 24-0036<br>24-0563<br>24-0724<br>24-0732<br>24-0978<br>24-5160<br>24-5860<br>24-6040<br>24-7068<br>24-8784<br>24-8784                       | 13<br>15<br>13<br>55<br>11<br>43<br>47<br>55<br>47<br>55<br>47<br>55       | 3 14<br>2 10<br>3 36<br>3 22<br>18 13<br>2 17<br>14 17<br>1 4<br>15 30<br>18 5<br>15 21<br>17 28                 | 40-0129<br>40-0131<br>40-0156<br>40-0157<br>40-0158<br>40-0158<br>40-0159<br>40-0162<br>40-0167<br>40-0171<br>40-0182            | 9<br>9<br>11<br>11<br>11<br>11<br>11<br>11<br>11<br>9<br>9<br>9                 | 2 2 2 1 1 1                                   | 13<br>30<br>11<br>46<br>5<br>12<br>15<br>2<br>1<br>26<br>25<br>33            | 40-3201<br>40-3203<br>40-3206<br>40-3207<br>40-3210<br>40-3220<br>40-3221<br>40-3227<br>40-3230<br>40-3233<br>40-3234<br>40-3254 | 27<br>27<br>27<br>27<br>27<br>27<br>27<br>27<br>27<br>27<br>27<br>27<br>27       | 8 8 8 8 8 8 8 8 8 8 8 8 8 8 8 8            | 30<br>32<br>28<br>33<br>36<br>12<br>15<br>16<br>18<br>13<br>14                                     |
| 25-6014                                                                                                                                     | 43                                                                         | 14 22                                                                                                            | 40-0208<br>40-0209<br>40-0222                                                                                                    | 9                                                                               | 1                                             | 9<br>6<br>4                                                                  | 40-3257<br>40-3258<br>40-3262                                                                                                    | 23 19                                                                            | 7<br>5<br>5                                | 16<br>11<br>12                                                                                     |
| 26-0650<br>27-5135<br>27-5676<br>27-6742<br>27-6810<br>27-8560<br>27-8560<br>27-8560<br>27-8560<br>27-8560                                  | 41<br>35<br>49<br>43<br>47<br>49<br>49<br>53<br>57                         | 2 34<br>13 58<br>11 11<br>16 27<br>14 6<br>15 44<br>16 6<br>16 31<br>17 39<br>18 44                              | 40-0236<br>40-0241<br>40-0242<br>40-0243<br>40-0246<br>40-0292<br>40-0294<br>40-0296<br>40-0305<br>40-0325                       | 25 15 13 15 15 15 11 11 11 11 9 13                                              | 7<br>3<br>3<br>10<br>2<br>2<br>1<br>3         | 37<br>43<br>25<br>46<br>44<br>15<br>14<br>45<br>13<br>11<br>8                | 40-3265<br>40-3271<br>40-3272<br>40-3273<br>40-3275<br>40-3276<br>40-3277<br>40-3279<br>40-3282<br>40-3283                       | 19<br>25<br>25<br>25<br>25<br>25<br>25<br>25<br>25<br>25<br>25<br>25             | 577777777777777777777777777777777777777    | 20<br>61<br>60<br>15<br>50<br>52<br>51<br>62<br>58<br>55<br>18                                     |
| 28-2080<br>28-2080<br>28-2080<br>28-2080<br>28-2338<br>28-2338<br>28-2338                                                                   | 29<br>43<br>45<br>35<br>49                                                 | 9 9<br>14 9<br>14 25<br>15 28<br>41 17<br>16 4                                                                   | 40-0326<br>40-0327<br>40-0375<br>40-0385<br>40-0394<br>40-0414<br>40-0414<br>40-0414                                             | . 13                                                                            | 3<br>3<br>7<br>5<br>4<br>10                   | 8<br>8<br>40<br>9<br>1<br>9<br>17<br>20                                      | 40-3292<br>40-3321<br>40-3323<br>40-3330<br>40-4077<br>40-4081                                                                   | 19<br>25<br>21<br>27<br>29<br>31                                                 | 5 6 6 9                                    | 19<br>54<br>12<br>10<br>37<br>25<br>33<br>26                                                       |
| 29-0541<br>29-0541<br>29-0541<br>29-2053<br>29-2054<br>29-3319<br>29-3857<br>29-5293<br>29-5293<br>29-5293<br>29-5347<br>29-5655<br>29-7962 | . 17                                                                       | 4 10<br>9 10<br>18 35<br>3 54<br>3 53<br>7 27<br>10 14<br>5 2<br>11 7<br>11 22<br>13 7<br>13 6<br>17 55<br>12 27 | 40-0414<br>40-0414<br>40-0414<br>40-0415<br>40-0415<br>40-0455<br>40-0455<br>40-0679<br>40-0683<br>40-0705<br>40-0723<br>40-0948 | 37<br>39<br>49<br>49<br>57<br>9<br>15<br>11<br>23<br>23<br>23<br>23<br>23<br>23 | 12<br>13<br>16<br>18<br>1<br>2<br>7<br>7<br>9 | 24<br>12<br>7<br>40<br>59<br>32<br>3<br>35<br>7<br>21<br>22<br>3<br>20<br>16 | 40-4524<br>40-4530<br>40-4733<br>40-4734<br>40-4735<br>40-4820<br>40-5018<br>40-5090<br>40-5143<br>40-5145<br>40-6022            | 31<br>31<br>31<br>33<br>33<br>33<br>35<br>41<br>41<br>41<br>41<br>41<br>41<br>49 | 9<br>9<br>10<br>11<br>17<br>13<br>13<br>13 | 41<br>46<br>45<br>24<br>22<br>23<br>22<br>23<br>62<br>62<br>65<br>60<br>47<br>45<br>44<br>45<br>48 |

| -                                                                                                                                           |                                                                                 |                                                                                                                                                                                                                                                                                                                                                                                                                                                                                                                                                                                                                                                                                                                                                                                                                                                                                                                                                                                       |                                                                                                                                                                         |                                                                   |                                                                                                                                                                                                                                                                                                                                                                                                                                                                              |                                                                                                                                                                                                                                                                                                                                                                                                                                                                                                                                                                                                                                                                                                                                                                                                                                                                                                                |                           |                                                                                     |
|---------------------------------------------------------------------------------------------------------------------------------------------|---------------------------------------------------------------------------------|---------------------------------------------------------------------------------------------------------------------------------------------------------------------------------------------------------------------------------------------------------------------------------------------------------------------------------------------------------------------------------------------------------------------------------------------------------------------------------------------------------------------------------------------------------------------------------------------------------------------------------------------------------------------------------------------------------------------------------------------------------------------------------------------------------------------------------------------------------------------------------------------------------------------------------------------------------------------------------------|-------------------------------------------------------------------------------------------------------------------------------------------------------------------------|-------------------------------------------------------------------|------------------------------------------------------------------------------------------------------------------------------------------------------------------------------------------------------------------------------------------------------------------------------------------------------------------------------------------------------------------------------------------------------------------------------------------------------------------------------|----------------------------------------------------------------------------------------------------------------------------------------------------------------------------------------------------------------------------------------------------------------------------------------------------------------------------------------------------------------------------------------------------------------------------------------------------------------------------------------------------------------------------------------------------------------------------------------------------------------------------------------------------------------------------------------------------------------------------------------------------------------------------------------------------------------------------------------------------------------------------------------------------------------|---------------------------|-------------------------------------------------------------------------------------|
| Number                                                                                                                                      | PAGE PLATE COI                                                                  | DE NUMBER                                                                                                                                                                                                                                                                                                                                                                                                                                                                                                                                                                                                                                                                                                                                                                                                                                                                                                                                                                             | PAGE PLATE                                                                                                                                                              | Code                                                              | Number                                                                                                                                                                                                                                                                                                                                                                                                                                                                       | PAGE                                                                                                                                                                                                                                                                                                                                                                                                                                                                                                                                                                                                                                                                                                                                                                                                                                                                                                           | PLATE                     | Code                                                                                |
| 40-6033<br>40-6040<br>40-6570<br>40-6790<br>40-6910<br>40-8046<br>40-8101                                                                   | 47 15 31<br>47 15 32<br>49 16 19<br>49 16 44<br>33 10 1<br>37 12 17<br>53 17 54 | 41-3068<br>41-3070<br>41-3072<br>41-3074<br>41-3078<br>41-3089                                                                                                                                                                                                                                                                                                                                                                                                                                                                                                                                                                                                                                                                                                                                                                                                                                                                                                                        | 19 5<br>19 5<br>19 5<br>19 5<br>19 5                                                                                                                                    | 17<br>16<br>18<br>18<br>15                                        | 42-6554<br>42-8010<br>42-8017<br>42-8052<br>42-8611                                                                                                                                                                                                                                                                                                                                                                                                                          | 23<br>53<br>53<br>51                                                                                                                                                                                                                                                                                                                                                                                                                                                                                                                                                                                                                                                                                                                                                                                                                                                                                           | 7<br>17<br>17<br>17<br>17 | 31<br>52<br>49<br>22<br>64                                                          |
| 40-8121<br>40-8140<br>40-8382<br>40-8401<br>40-8435<br>40-8436                                                                              | 51 17 21<br>53 17 47<br>37 12 32<br>37 12 26<br>37 12 11                        | 41-3091<br>41-3092<br>41-3209<br>41-3210<br>41-3212<br>41-3215                                                                                                                                                                                                                                                                                                                                                                                                                                                                                                                                                                                                                                                                                                                                                                                                                                                                                                                        | 27 8<br>17 4<br>27 8<br>27 8<br>27 8<br>27 8                                                                                                                            | 21<br>38<br>35<br>34<br>26<br>22                                  | 47-5065<br>47-7003                                                                                                                                                                                                                                                                                                                                                                                                                                                           | 31<br>41<br>41<br>29                                                                                                                                                                                                                                                                                                                                                                                                                                                                                                                                                                                                                                                                                                                                                                                                                                                                                           | 9<br>13<br>13<br>9<br>9   | 52<br>62<br>61<br>8<br>5                                                            |
| 40–8657<br>40–9017                                                                                                                          | 53 17 61                                                                        | 41-4105<br>41-4105                                                                                                                                                                                                                                                                                                                                                                                                                                                                                                                                                                                                                                                                                                                                                                                                                                                                                                                                                                    | 33 10                                                                                                                                                                   | 19                                                                | 49-9010                                                                                                                                                                                                                                                                                                                                                                                                                                                                      | 35                                                                                                                                                                                                                                                                                                                                                                                                                                                                                                                                                                                                                                                                                                                                                                                                                                                                                                             | 11                        | 18                                                                                  |
| 40-9134<br>40-9172                                                                                                                          | . 41 . 13 . 41<br>. 37 . 12 . 23                                                | 41-4105<br>41-4835<br>41-5124                                                                                                                                                                                                                                                                                                                                                                                                                                                                                                                                                                                                                                                                                                                                                                                                                                                                                                                                                         | 35 11                                                                                                                                                                   | 30<br>28                                                          |                                                                                                                                                                                                                                                                                                                                                                                                                                                                              | 25                                                                                                                                                                                                                                                                                                                                                                                                                                                                                                                                                                                                                                                                                                                                                                                                                                                                                                             | 7                         | 71                                                                                  |
| 40-9187<br>40-9188<br>40-9190                                                                                                               | 37 12 16<br>37 12 5<br>15 3 47                                                  | 41-5134<br>41-5135<br>41-5139<br>41-5140                                                                                                                                                                                                                                                                                                                                                                                                                                                                                                                                                                                                                                                                                                                                                                                                                                                                                                                                              | . 39 . 13                                                                                                                                                               | 25<br>13<br>23<br>14                                              | 54-8003<br>54-9003                                                                                                                                                                                                                                                                                                                                                                                                                                                           | 49<br>51<br>51                                                                                                                                                                                                                                                                                                                                                                                                                                                                                                                                                                                                                                                                                                                                                                                                                                                                                                 | 17<br>17                  | 33<br>30<br>36<br>38                                                                |
| 41-0714<br>41-0715<br>41-0784<br>41-0788<br>41-0789<br>41-0790<br>41-0793<br>41-0793<br>41-0795<br>41-0797<br>41-0804<br>41-0804<br>41-3054 | 9                                                                               | 41-5141<br>41-5143<br>41-5144<br>41-5145<br>41-6009<br>41-6009<br>41-6016<br>41-6016<br>41-6016<br>41-6016<br>41-6019<br>41-6022<br>41-6032<br>41-6032<br>41-6082<br>41-6090<br>41-6091<br>41-6091<br>41-6093<br>41-6093<br>41-6093<br>41-6093<br>41-6093<br>41-6093<br>41-6193<br>41-6193<br>41-622<br>41-6333<br>41-64091<br>41-64091<br>41-64091<br>41-64091<br>41-64091<br>41-64091<br>41-64091<br>41-6533<br>41-6782<br>41-7007<br>41-7037<br>41-8511<br>41-8511<br>41-8152<br>42-3249<br>42-3249<br>42-4475<br>42-4475<br>42-4475<br>42-4475<br>42-4476<br>42-4476<br>42-4476<br>42-4476<br>42-4476<br>42-4476<br>42-4476<br>42-4476<br>42-4476<br>42-4476<br>42-4476<br>42-4476<br>42-4476<br>42-4476<br>42-4476<br>42-4476<br>42-4476<br>42-4476<br>42-4476<br>42-4476<br>42-4476<br>42-4476<br>42-4476<br>42-4476<br>42-4476<br>42-4476<br>42-4476<br>42-4476<br>42-4476<br>42-4476<br>42-4476<br>42-4476<br>42-4476<br>42-4476<br>42-4476<br>42-4574<br>42-46019<br>42-6019 | 47 15 47 15 45 15 47 15 47 15 45 15 45 15 45 15 45 15 45 15 47 15 47 15 49 16 49 16 29 9 31 9 5 53 17 49 16 49 16 49 16 49 16 49 16 49 16 49 16 49 16 49 16 49 16 49 16 | 8 7 7 4 9 2 7 8 8 7 7 4 9 2 4 6 6 6 6 6 6 6 6 6 6 6 6 6 6 6 6 6 6 | 57-0948 57-2166 57-2641 57-2641 57-2642 57-2646 57-2750 57-2759 57-2764 57-3638 57-3763 57-3764 57-3850 57-3854 57-3876 57-3877 57-4017 57-4017 57-4019 57-4070 60-0767 60-0801 60-1053 60-2041 60-2071 60-2071 60-2071 60-2071 60-2071 60-2071 60-2072 60-2083 60-2114 60-2072 60-2083 60-2114 57-4017 57-4017 57-4019 57-4070 60-767 60-801 60-1053 60-2041 60-2071 60-2071 60-2071 60-2071 60-2071 5-5-2494 5-2495 5-2593 5-917 5-5111 5-5295 5-5332 5-5424 5-5451 5-5883 | 17 27 25 25 25 25 25 21 21 21 21 19 19 19 19 19 19 27 27 27 27 27 27 25 25 25 27 27 25 25 25 25 27 27 25 27 27 25 27 25 27 27 25 27 25 27 27 25 27 27 25 27 27 27 25 27 27 27 27 27 27 27 27 27 27 27 27 27 27 27 27 27 27 27 27 27 27 27 27 27 27 27 27 27 27 27 27 27 27 27 27 27 27 27 27 27 27 27 27 27 27 27 27 27 27 27 27 27 27 27 27 27 27 27 27 27 27 27 27 27 27 27 27 27 27 27 27 27 27 27 27 27 27 27 27 27 27 27 27 27 27 27 27 27 27 27 27 27 27 27 27 27 27 27 27 27 27 27 27 27 27 27 27 27 27 27 27 27 27 27 27 27 27 27 27 27 27 27 27 27 27 27 27 27 27 27 27 27 27 27 27 27 27 27 27 27 27 27 27 27 27 27 27 27 27 27 27 27 27 27 27 27 27 27 27 27 27 27 27 27 27 27 27 27 27 27 27 27 27 27 27 27 27 27 27 27 27 27 27 27 27 27 27 27 27 27 27 27 27 27 27 27 27 27 27 27 27 27 27 27 27 27 27 27 27 27 27 27 27 27 27 27 27 27 27 27 27 27 27 27 27 27 27 27 27 27 27 27 27 27 27 27 27 | 4                         | 5139<br>349<br>43<br>56<br>56<br>512<br>23<br>65<br>58<br>113<br>33<br>55<br>49<br> |

| Number                        | PAGE PLATE CODE                  | NUMBER PAGE PLATE CODE                           | NUMBER PAGE PLATE CODE                          |  |
|-------------------------------|----------------------------------|--------------------------------------------------|-------------------------------------------------|--|
| 65–5886<br>65–5887<br>65–5904 | 47 15 48<br>47 15 47<br>43 14 35 | 68-5551 43 14 2<br>68-5552 43 14 34              | 70-9548 5 — —<br>70-9548 11 — —                 |  |
| 65-5904                       | 45 15 25                         | 68-5554 5 — —<br>68-5554 43 — —                  | 70-9549 . 11 . 2 . 30<br>70-9654 . 53 . 17 . 38 |  |
| 65-5907                       | 43 14 30                         | 68-5556 43 14 4                                  | 70-9654 53 17 38<br>70-9677 9 1 14              |  |
| 65-5940<br>65-6274            | 45 15 9                          | 68-6066 45 15 1                                  | 70-9737 21 6 2                                  |  |
| 65-8218                       | 31 9 54                          | 68-6081 . 47 . 15 . 38                           | 70-9800 27 8 1                                  |  |
| 65-8326                       | 31 9 39                          | 68-6095 45 15 22<br>68-6133 45 15 20             | 70-9979 17 4 35                                 |  |
| 65-9132                       | 59 19 4                          | 68-6134 . 45 . 15 . 6                            |                                                 |  |
| 65-9270                       | 37 12 13                         | 68-6135 . 45 . 15 . 18                           | 71-1058 27 8 8                                  |  |
| 66-0102                       | 11 2 9                           | 68-6142 47 15 50                                 | 71-1060 25 7 69<br>71-1065 27 8 23              |  |
| 66-0492                       | . 11 . 2 . 9                     | 68-6802 49 16 26<br>68-6834 49 16 39             | 71-1065 27 8 23                                 |  |
| -66-0954                      | 11 2 32                          | 68-6834 49 16 39<br>68-6835 49 16 30             | 71–1120 5 — —                                   |  |
| 66-3074                       | . 9 1 28                         | 68-8014 53 17 51                                 | 71-1120 15 3 37                                 |  |
| 66-3074<br>66-3074            | 19 5 24                          | 68-8016 53 17 50                                 | 71-1134 5 — —<br>71-1134 17 —                   |  |
| 66-3074                       | 25 7 66                          | 68-8024                                          | 71-1136 17 4 17                                 |  |
| 66-4149                       | 29 9 14                          | 68-8046 . 53 . 17 . 48                           | 71-1139 17 4 12                                 |  |
| 66-4705<br>66-4707            | 31 9 31                          | 68-8343 37 12 33                                 | 71-1141 . 17 . 4 . 13<br>71-1143 . 17 . 4 . 24  |  |
| 66-4708                       | 57 18 55                         | 68-8382 , 37 . 12 . 30<br>68-8383 , 37 . 12 . 31 | 71-1143 17 4 24<br>71-1147 17 4 14              |  |
| 66-4708                       | 45 15 3                          | 68-8383 37 12 31<br>68-9115 37 12 19             | 71-1148 17 4 27                                 |  |
| 66-8340                       | 57 18 48                         | 68-9163 57 18 49                                 | 71-1276 15 3 28                                 |  |
| 66-9262                       | 57 18 42                         | 68-9223 37 12 1                                  | 71-1327 21 6 3                                  |  |
| 67-0042                       | 37 12 8                          | 68-9226 37 12 7<br>68-9227 37 12 4               | 75 0242                                         |  |
| 67-1171                       | 33 10 8                          | 68-9227 37 12 4<br>68-9287 37 12 2               | 75-0257 25 7 70<br>75-2719 51 17 31             |  |
| 67-1236                       | 21 6 1                           | 68-9304 55 18 38                                 | 75–2719 51 17 31<br>75–3144 41 13 36            |  |
| 67–1286<br>67–1288            | 17 4 31                          | 68-9337 37 12 18                                 | 75-3144 49 16 15                                |  |
| 67-1391                       | 17 4 30                          | 68-9418 55 18 9<br>68-9428 41 13 63              | 75-4813 29 9 19                                 |  |
| 67-5544                       | 43 14 8                          | 68-9428 . 41 . 13 . 63<br>68-9429 . 41 . 13 . 37 | 75-4813 . 31 . 9 . 32<br>75-4813 . 57 . 18 . 58 |  |
| 67-5545                       | . 43 . 14 . 5                    | 68-9461 59 19 9                                  | 75-4813 57 18 58<br>75-6594 49 16 3             |  |
| 67-5555<br>67-5565            | 43 14 26                         | 68-9462 59 19 2                                  | 75-6595 35 11 20                                |  |
| 67-5566                       | 43 . 14 . 11                     | 68-9464                                          | 75-9045 59 19 12                                |  |
| 67-5575                       | 43 14 32                         | 68-946/ 59 19 13                                 |                                                 |  |
| 67-5576<br>67-5577            | 43 14 16                         |                                                  | 76-0012                                         |  |
| 67-6027                       | 43 14 21                         | 70-2980 49 16 41                                 | 76 0539                                         |  |
| 67-6033                       | 47 15 35                         | 70–3789 15 3 45<br>70–5874 51 17 32              | 76-0543 55 18 10                                |  |
| 67-6034                       | 47 15 36                         | 70-6026 19 5 23                                  | 76-4116 27 8 3                                  |  |
| 67-6038<br>67-6051            | 45 15 17                         | 70-7354 23 7 28                                  | 76-9136 59 19 10<br>76-9325 41 13 56            |  |
| 67-6839                       | . 47 . 15 . 41                   | 70-7727 11 2 36<br>70-7739 13 3 27               | 76-9325 41 . 13 56                              |  |
| 67-9026                       | 59 19 5                          | 70–7739 13 3 27<br>70–7821 9 1 17                | 82-8140 49 16 36                                |  |
| 60.0010                       |                                  | 70-7856 27 8 29                                  | 82-8140 49 16 36<br>82-8195 49 16 35            |  |
| 68-0018<br>68-0155            |                                  | 70-7857 9 1 31                                   | 82-8283 55 18 11                                |  |
| 68-0289                       | 23 7 16                          | 70-7882 23 7 36<br>70-8202 6 —                   | 82-8285 31 9 44                                 |  |
| 68-0289                       | 9 1 35                           | 70-8202                                          | 82-8314 57 18 72<br>82-8319 57 18 79            |  |
| 68-0331<br>68-0383            | 23 7 23                          | 70-8204 6                                        | 82-8320 57 18 76                                |  |
| 68-0839                       | 15 3 42                          | 70-8259 21 6 26                                  | 82-8394 49 16 9                                 |  |
| 68-0840                       | 27 8 4                           | 70-8291                                          | 82-8614 37 12 3<br>82-8718 53 17 45             |  |
| 68-0931                       | 9 1 21                           | 70-8295 6                                        | 82-8718 53 17 45<br>82-8819 35 11 16            |  |
| 68-0938<br>68-3168            | . 17 . 4 . 19                    | 70-8312 6                                        | 82-8874 37 12 29                                |  |
| 68-4081                       | 17 4 37<br>35 11 10              | 70-8313 6                                        | 82-8933 33 10 5                                 |  |
| 68-4577                       | 31 9 50                          | 70-8314 6 <u>-</u><br>70-8315 17 4 28            | 82-9004                                         |  |
| 68-4597                       | 31 9 51                          | 70-8737 23 7 26                                  | 82-9008 31 9 47<br>82-9020 49 16 45             |  |
| 68-4835<br>68-5056            | 35 11 21                         | 70-8782 27 8 25                                  | 82-9020 51 17 25                                |  |
| 68-5104                       | 41 13 54                         | 70–8896 13 3 19<br>70–8960 53 17 37              | 82-9020 53 17 42                                |  |
| 68-5108                       | 39 13 19                         | 70-9381 13 3 11                                  |                                                 |  |
| 68-5134                       | 39 13 11                         | 70-9382 13 3 10                                  | 82-9204 53 17 46<br>82-9210 33 10 25            |  |
| 68-5137<br>68-5143            | . 41 . 13 . 57                   | 70-9383 13 3 16                                  | 82-9214 5 — —                                   |  |
| 68-5146                       | 39 13 24                         | 70–9384 13 3 24<br>70–9428 13 — —                | 82-9214 . 29 . 9 . 15                           |  |
| 68-5170                       | 39 13 21                         | 70–9428 13                                       | 82–9603 35 11 13<br>82–9608 35 11 12            |  |
| 68-5171                       | 39 13 22                         | 70-9430 13 3 12                                  | 82-9732 53 17 43                                |  |
| 68-5197<br>68-5535            | . 41 . 13 . 35                   | 70-9431 13 3 15                                  | 82-9945 51 17 26                                |  |
| 68-5535                       | 43 14 10                         | 70–9432 13 3 23<br>70–9433 25 7 57               | 82-9952 33 10 , . 16                            |  |
| 68-5541                       | 43 14 33                         | 70–9433                                          | 82–9953 33 10 10<br>82–9958 29 9 4              |  |
| 68-5543                       | . 43 . 14 . 14                   | 70-9526 23 7 14                                  | 82-9989 49 16 20                                |  |
|                               |                                  |                                                  |                                                 |  |

| Number                                                                                                                                                                                  | Page                                               | PLATE                                       | Code                                                              |
|-----------------------------------------------------------------------------------------------------------------------------------------------------------------------------------------|----------------------------------------------------|---------------------------------------------|-------------------------------------------------------------------|
| 83-0270<br>83-0281<br>83-0281<br>83-1426<br>83-1428<br>83-1460<br>83-1603<br>83-1604<br>83-1648<br>83-1651                                                                              | 49<br>55<br>55<br>35<br>35<br>29<br>57<br>33<br>37 | 16                                          | . 24<br>. 3<br>. 15<br>. 1<br>. 5<br>. 22<br>. 43<br>. 21<br>. 12 |
| 89-3208<br>89-5036                                                                                                                                                                      | 23                                                 | <br>7<br>13 :                               | 30                                                                |
| 90-0011<br>90-4294<br>90-5268<br>90-6074<br>90-7029<br>90 9024                                                                                                                          | 25<br>31<br>23<br>17<br>31                         | <br>7 .<br>9 .<br>7 .<br>4 .<br>9 .<br>19 . | . 64<br>. 40<br>. 11<br>. 41<br>. 55                              |
| 97-1932<br>97-2513<br>97-2514<br>97-2525<br>97-2526<br>97-2526<br>97-2682<br>97-2704<br>97-2704<br>97-2704<br>97-2704<br>97-3689<br>97-3693<br>97-3693<br>97-3693<br>97-3903<br>97-3903 | 41<br>39<br>39<br>39<br>23<br>25                   | 13                                          | . 26<br>. 49<br>. 44<br>. 32<br>. 28<br>. 30<br>. 8               |
| 281<br>380                                                                                                                                                                              | 55<br>57                                           | <br>18<br>18                                | 27<br>71                                                          |

| NUMBER   | Pag                                                                            | E       | PLAT     | TE. | Code     |
|----------|--------------------------------------------------------------------------------|---------|----------|-----|----------|
| 410      | <br>55                                                                         |         | 18       |     | 30       |
| 411      | <br>55                                                                         |         | 18       |     | 30       |
| 446      | <br>55                                                                         |         | 18       |     | 30       |
| 989      | <br>55                                                                         |         | 18       |     | 31       |
| 31899    | <br>57                                                                         |         | 18       |     | 40       |
| 34815    | <br>55<br>55<br>55<br>57<br>57                                                 |         | 18       |     | 51       |
| 35710    | <br>55                                                                         |         | 18       |     | 22       |
| 38189    | <br>55                                                                         |         | 18       |     | 26       |
| 38191    | <br>55                                                                         |         | 18       |     | 26       |
| 45221    | <br>5.7                                                                        |         | 18       |     | 47       |
| 49072    | <br>55                                                                         |         | 18       |     | 34       |
| 49345    | <br>57                                                                         |         | 18       |     | 50       |
| 53973    | <br>57                                                                         |         | 18       |     | 66       |
| 59965    | <br>55                                                                         |         | 18       |     | 23       |
| 59966    | <br>55                                                                         |         | 18       |     | 23       |
| 110714   | 57                                                                             |         | 18       |     | 67       |
| 112201   | <br>5.5                                                                        |         | 18       |     | 24       |
| 144921   | <br>55                                                                         |         | 18       |     | 19       |
| 144921   | <br>57                                                                         |         | 18       |     | 62       |
| 188330   | <br>55<br>55<br>55<br>55<br>55<br>55<br>55<br>55<br>55<br>55<br>55<br>55<br>55 |         | 18       |     | 68       |
| 504665   | <br>55                                                                         |         | 18       |     | 18       |
| 534296   | <br>55                                                                         |         | 18       |     | 20       |
| 534343   | <br>55                                                                         |         | 18       |     | 33       |
| 554602   | <br>55                                                                         |         | 18       |     | 21<br>65 |
| 73828    | <br>57<br>57                                                                   |         | 18       |     | 65       |
| 54027029 | <br>57                                                                         |         |          |     | _        |
| 54130041 | <br>55                                                                         |         | 18       |     | 39       |
| 4140331  | <br>55                                                                         |         | 18       |     | 25       |
| 4170009  | <br>57                                                                         |         | 18       |     | 79       |
| 4441582  | <br>57                                                                         |         | 18       |     | . 60     |
| 4483156  | <br>57                                                                         |         | 18       |     | 76       |
| 4524526  | <br>55                                                                         |         | 18       |     | 32       |
| 4571677  | <br>57                                                                         |         | 18       |     | 69       |
| 4573590  | <br>55                                                                         |         | 18       |     | 29       |
| 4577109  | <br>57                                                                         |         | 18       |     | 63       |
| 4578212  | <br>57                                                                         |         | 18       |     | 70       |
| 4578213  | <br>57                                                                         |         | .18      |     | 64       |
| 4945043  | <br>5.5                                                                        |         | 18       |     | 28       |
| 4953386  | <br>57                                                                         | 1, 1, 1 | 18       |     | 72       |
| 1100000  |                                                                                |         |          |     |          |
| 4953389  | <br>55                                                                         |         | 18       |     | 7        |
|          | <br>55<br>57<br>57<br>57<br>57<br>57<br>57<br>57<br>57<br>57<br>57<br>57<br>57 |         | 18<br>18 |     | 7<br>46  |

| Number                                                                                                                                                                                  | PAG                                                                  | E  | PLA      | TE   | Code                                                                                           |
|-----------------------------------------------------------------------------------------------------------------------------------------------------------------------------------------|----------------------------------------------------------------------|----|----------|------|------------------------------------------------------------------------------------------------|
| 54957308                                                                                                                                                                                | 55                                                                   | ٠. | 18       |      | 36                                                                                             |
| 1-24089                                                                                                                                                                                 | 55                                                                   |    | 18       |      | 38                                                                                             |
| 41-148-203-10                                                                                                                                                                           | 55                                                                   |    | 18       |      | 16                                                                                             |
| DF9110/00/63                                                                                                                                                                            | 55                                                                   |    | 18       |      | 8                                                                                              |
| RSM3003/01                                                                                                                                                                              | 55                                                                   |    | 18       |      | 1                                                                                              |
| SSM5001/04<br>SSM5001/05                                                                                                                                                                | 55<br>55                                                             |    | 18<br>18 |      | 17<br>17                                                                                       |
| 376/093<br>376/100                                                                                                                                                                      |                                                                      |    | 20<br>20 |      | 19<br>23                                                                                       |
| 622/050<br>622/061<br>622/068<br>622/069<br>622/071<br>622/076<br>622/077<br>622/078<br>622/078<br>622/086<br>622/086<br>622/086<br>622/101<br>622/122<br>622/124<br>622/128<br>622/128 | 61<br>61<br>61<br>61<br>61<br>61<br>61<br>61<br>61<br>61<br>61<br>61 |    | 20       |      | 20<br>7<br>21<br>16<br>22<br>15<br>13<br>14<br>18<br>12<br>4<br>17<br>10<br>25<br>8<br>24<br>6 |
| 928/060<br>928/097                                                                                                                                                                      | 61<br>61                                                             |    | 20<br>20 |      | 9<br>5                                                                                         |
| R930/005<br>R930/38                                                                                                                                                                     | 61<br>61                                                             |    | 20       | <br> | 11                                                                                             |

#### B.S.A. STOCKISTS

| BEDFORDSHIRE:                                                                   |                             |
|---------------------------------------------------------------------------------|-----------------------------|
| Bryants, The Rider Agents, 25-31 Shortmead Street, Biggleswade                  | Biggleswade 3108            |
| B. G. England (Luton) Ltd., 352 Leagrave Road, Luton                            | Luton 51241                 |
| BERKSHIRE: Fortesque Bros. Ltd., 1-2 West Street, Reading                       | Reading 54143               |
| Peter Stirland Ltd., 17-19 Bridge Street, Hungerford                            | . Hungerford 2279           |
| BUCKINGHAMSHIRE:                                                                |                             |
| Sid Moram Ltd., Wexham Road Corner, Slough                                      | Slough 23767                |
| A. W. Mayle, 13 Victoria Road, Bletchley                                        | Bletchley_2211              |
| CAERNARVONSHIRE: Gareth Jones, 39 Pool Street, Caernarvon                       | Caernarvon 2653             |
| CAMBRIDGESHIRE: Hallens of Cambridge Ltd., Union Lane. Cambridge                | Cambridge 56225             |
| CARMARTHENSHIRE: Fddie Stephens Motors Ltd., 22-23 Water Street, Carmarthen     | Carmarthen 6235             |
| CHESHIRE: Davies Bros. (Chester) Ltd., Pierpoint Lane, Bridge Street, Chester   | Ch 20011                    |
| Alex Parker, 117 Cross Street, Sale,                                            | Chester 20644               |
| H. D. Cartwright (Motor Cycles) Ltd., 74 Buxton Road, Heaviley, Sockport        | Stankman 5100               |
| Spanns Garage, Daleford Lane, Whitegate, Nr. Northwich                          | Stockport 5180              |
| J. Graffiths (Motor Cycles) Ltd., 1 Westminster Street, Crewe                   | Sandiway 2219<br>Crewe 2165 |
|                                                                                 | Crewe 2105                  |
| CORNWALL:  J. Wooldridge & Son, Western Road, Launceston                        | Launceston 2521             |
| W. H. Collins & Son (Motors) Ltd., Kenwyn Mews, Kenwyn Street, Truro            | Truro 4334                  |
|                                                                                 |                             |
| CUMBERLAND: W. T. Tiffen & Son, Irishgate Brow, Carlisle                        | Carlisle 25024              |
| J. R. Milburn Ltd., Middlegate, Penrith                                         | Penrith 2038                |
| DENBIGHSHIRE:                                                                   |                             |
| Border Motorcycle Works Ltd., 15 Town Hill, Wrexham                             | Wrexham 3788                |
| DERBYSHIRE:                                                                     |                             |
| W. Wragg Ltd., 95 Lordsmill Street, Chesterfield                                | Chesterfield 3622           |
| David Tye Ltd., 16-18 Water Lane, Comford, Nr. Matlock                          | Worksworth 2149             |
| Wilemans Motors, 99-105 Siddals Street, Derby                                   | Derby 42813                 |
| Ingles Provincial Garages Ltd., Walbrook Road, Derby                            | Derby 22920                 |
| H. E. Butler, 68-72 Tamworth Road, Long Eaton                                   | Long Eaton 2930             |
| DEVONSHIRE: P. Pike & Co. Ltd., Alphington Street, Exeter                       | Exeter 58241                |
| P. Pike & Co. (Plymouth) Ltd., Rendle Street, Plymouth                          | Plymouth 68451              |
| Godfrey Sampson, 129 Boutport Street, Barnstaple                                | Barnstaple 2952             |
| DODGETCHIRE.                                                                    |                             |
| DORSETSHIRE: Huxhams (Motor Cycles) Ltd., 149-155 Ashley Road, Parkstone, Poole | Parkstone 4532              |
| Tilleys (Dorset) Ltd., 9 Fredrick Place, Weymouth                               | Weymouth 5672               |
|                                                                                 |                             |

|  | • |  |  |
|--|---|--|--|
|  |   |  |  |
|  |   |  |  |