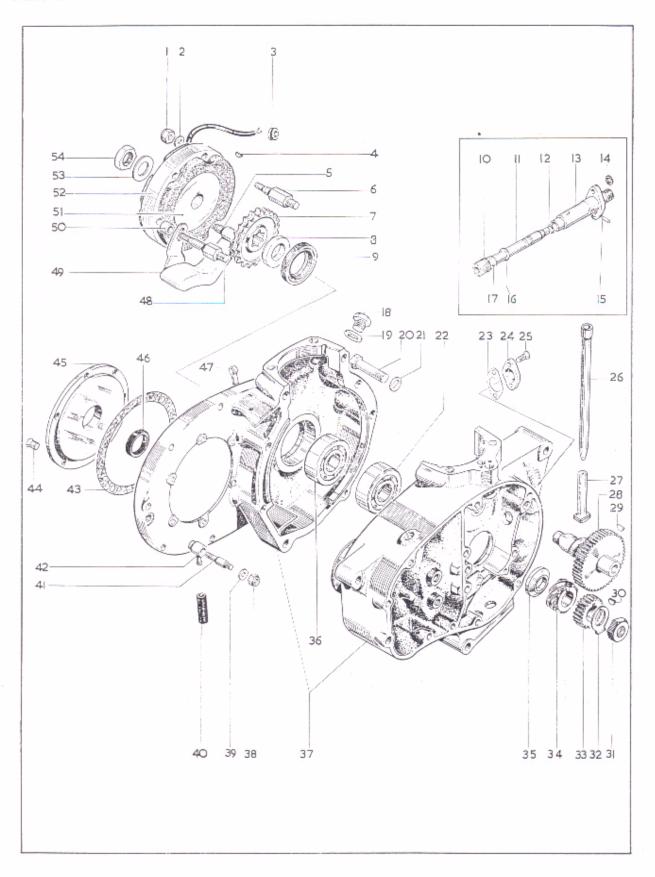

Plate 3

#### CRANKCASE

| Plate Ref. | Spares No. |                                                                  | Descr    | iption      |                    |          |         |          |       | Per Set  |
|------------|------------|------------------------------------------------------------------|----------|-------------|--------------------|----------|---------|----------|-------|----------|
| 1.         | 14-1901    | Stator self-lock nut                                             |          |             |                    |          |         |          |       | 3        |
| 2.         | 02-0525    | Washer, stator fixing $(\frac{1}{4}^{\circ} \times \frac{1}{2})$ | "× ·04   | 8")         |                    |          |         |          |       | 3        |
| 3.         | 40-0705    | Grommet, generator lead                                          |          |             |                    |          |         |          |       | 1        |
| 4.         | 41-0573    | Key, rotor to shaft                                              |          |             |                    |          |         |          |       | 1        |
| 5.         | 21-1896*   | Bottom stud, stator fixing (1/4                                  | " Unifi  | ied Fi      | ne× 3              | " Unifi  | ed Co   | arse × 2 | -9/16 | 1 (      |
| 6.         | 21-1895*   | Front stud, stato1 fixing (1/4"                                  | Unified  | Fine        | -å″ U              | nified ( | Coarse  | < 2-19/3 | 32")  | 1        |
| 7.         | 41-0615    | Engine sprocket (28 teeth)                                       |          |             |                    |          |         |          |       | 1        |
| 8.         | 40-0325    | Engine sprocker spacer (+324"                                    | 327      | ": 8·2      | 298                | 305 mr   | n.)     |          |       | is regd. |
| 8.         | 40-0326    | Engine sprocket spacer (-309"                                    |          |             |                    |          |         |          |       | is reqd. |
| 8.         | 40-0327    | Engine sprocket spacer (-294"                                    | 297      | ": 7.4      | 67 <del></del> 7 · | 543 mn   | n.)     |          | (     | is regd. |
| 9.         | 40-0025    | Oil seal, crankcase drive-side                                   |          |             |                    |          |         |          |       | 1        |
|            | 70-9428    | Tachometer drive assembly                                        |          |             | . ,                | , -      |         |          |       | 1        |
| 10.        | 70-9382    | Tachometer drive shaft gear                                      |          |             |                    |          |         |          |       | 1        |
| 11.        | 70-9381    | Tachometer drive shaft                                           |          |             |                    |          |         |          |       | 1        |
| 12.        | 70-9430    | "O" ring, drive shaft                                            |          |             |                    |          |         |          |       | 1        |
| 13.        | 70-9517    | Drive shaft body                                                 |          |             |                    |          |         |          |       | 1        |
| 14.        | 24-0036    | Sealing washer, drive shaft                                      |          |             |                    |          |         |          |       | 1        |
| 15.        | 70-9431    | Locating pin, drive shaft                                        |          |             |                    |          |         |          |       | 1        |
| 16.        | 70-9383    | Thrust washer, drive shaft                                       |          |             |                    |          |         | , .      |       | 1        |
| 17.        | 70-9429    | Retaining pin, drive gear                                        |          |             |                    |          |         |          |       | 1        |
| 18.        | 21-1872    | Plug timing aperture                                             |          |             |                    |          |         |          |       | 1        |
| 19.        | 70-8896    | Washer for plug, line 18                                         |          |             |                    |          |         |          |       | 1        |
| 20.        | 21-1892    | Bolt, crankcase (5 " Unified C                                   | oarse ×  | 11/2")      |                    |          |         |          |       | 3        |
| 21.        | 02-0923    | Washer, crankcase bolt (5 "×                                     | %″×+     | <u>(</u> ") |                    |          |         |          |       | 3        |
| 22.        | 24-0732    | Bearing, right-hand (Hoffman                                     | 325)     |             |                    |          |         | , -      |       | 1        |
| 23.        | 70-9432    | Gasket, tachometer drive                                         |          |             |                    |          |         |          |       | 1        |
| 24.        | 70-9384    | Cover plate, tachometer drive                                    | hole     |             |                    |          |         |          |       | 1        |
| 25.        | 40-0242*   | Screw, tachometer drive (2 Br                                    | itish As | ssociati    | ion×2              | 7/64" co | ounters | unk)     |       | 2        |
| 26.        | 41-0790    | Push rod, inlet and exhaust                                      |          |             |                    |          |         |          |       | 2        |
| 27.        | 70-7739    | Tappet, inlet and exhaust                                        |          |             |                    | 1.5      |         |          |       | 2        |

Plate 3-continued

#### Plate 3-continued

#### CRANKCASE

| Plate Ref. | Spares No. | . Description                                                              | Per S |
|------------|------------|----------------------------------------------------------------------------|-------|
| 28.        | 71-1124    | Camshaft complete                                                          | 1     |
| 29.        | 40-0118    | Key, camshaft pinion                                                       | 1     |
| 30.        | 41-0560    | Key, crankshaft pinion                                                     | i     |
| 31.        | 37-1798    | Nut. erankshaft (3/8" British Standard Fine)                               | 1     |
| 32.        | 40-0455    | Lockwasher, crankshaft nut                                                 | 1     |
| 33.        | 41-0569    | Pinion, crankshaft                                                         | 1     |
| 34.        | 41-0567    | Oil pump drive, crankshaft                                                 | 1     |
| 35.        | 410565     | Thrust washer, oil pump drive                                              | i     |
| 36.        | 24-0724    | Bearing, left-hand (Hoffman R325L)                                         | 1     |
| 37.        | 71-1120    | Crankcase with fixed fittings                                              | I     |
| 38.        | 14-1901    | Nut. chain oiler stud                                                      | 1     |
| 39.        | 02-0525    | Washer, chain piler bolt (1/4" < 1/2" × -048")                             | 1     |
| 40.        | 40-0375    | Oil pipe, tear chain oiler                                                 | 1     |
| 41.        | 21-1985*   | Stud. rear chain oiler (1/4" Unified Coarse/Unified Fine × 15/8")          | 1     |
| 42.        | 68-0383    | Rear chain oiler                                                           | 1     |
| 43.        | 40-0241    | Gasket, primary case back                                                  | 1     |
| 44.        | 40-0246    | Screw, primary case back (2 British Association (5°)                       | 6     |
| 45.        | 70-3789    | Cover plate, primary case back                                             | 1     |
| 46.        | 40-0243    | Oil seal, primary case back                                                | 1     |
| 47.        | 40-9190    | Clip, generator leads                                                      | 1     |
| 48.        | 21-1894*   | Rear stud, stator fixing (1/4" Unified Fine > 5 Unified Coarse > 2-19/32") | 1     |
| 49.        | 41-0143    | Chain tensioner, primary                                                   | 1     |
| 50.        | 41-0146    | Distance piece, chain tensioner.                                           | 1     |
| 51.        | 19-8019    | Generator rotor (Lucas 54213901)                                           | 1     |
| 52.        | 19-1262    | Generator stator (Lucas 47205).                                            | 1     |
| 53.        | 29-2054    | Washer, rotor fixing                                                       |       |
| 54.        | 29-2053    | Nut, rotor fixing                                                          | 1     |

Plate 4

Plate 4