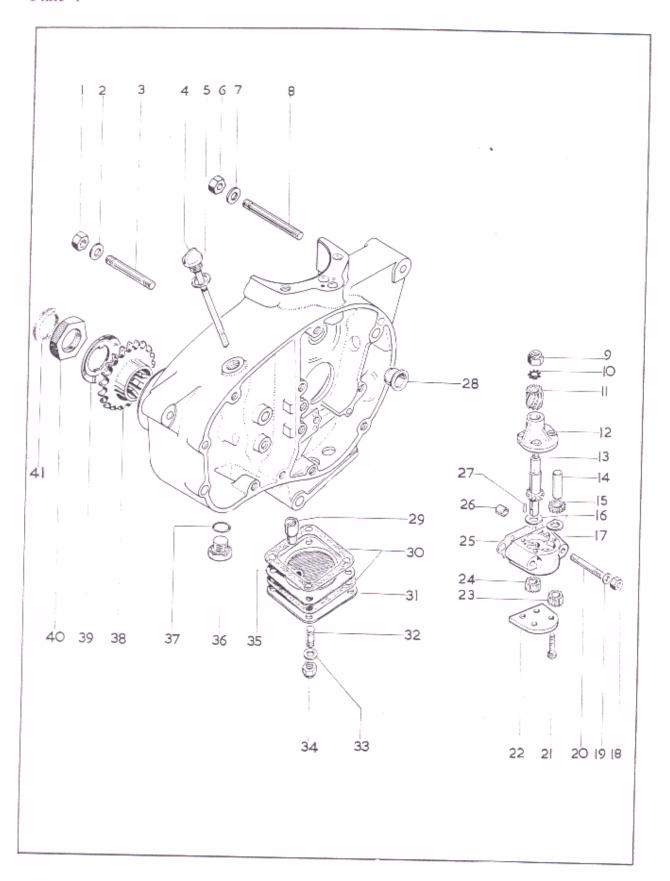

48.        | 21-1894*   | Rear stud, stator fixing (1/4" Unified Fine > 5 Unified Coarse > 2-19/32") | 1     |
| 49.        | 41-0143    | Chain tensioner, primary                                                   | 1     |
| 50.        | 41-0146    | Distance piece, chain tensioner.                                           | 1     |
| 51.        | 19-8019    | Generator rotor (Lucas 54213901)                                           | 1     |
| 52.        | 19-1262    | Generator stator (Lucas 47205).                                            | 1     |
| 53.        | 29-2054    | Washer, rotor fixing                                                       |       |
| 54.        | 29-2053    | Nut, rotor fixing                                                          | 1     |

Plate 4



Plate 4

## OIL PUMP, GEARBOX SPROCKET

| riate Re   | ef. Spares No | Description