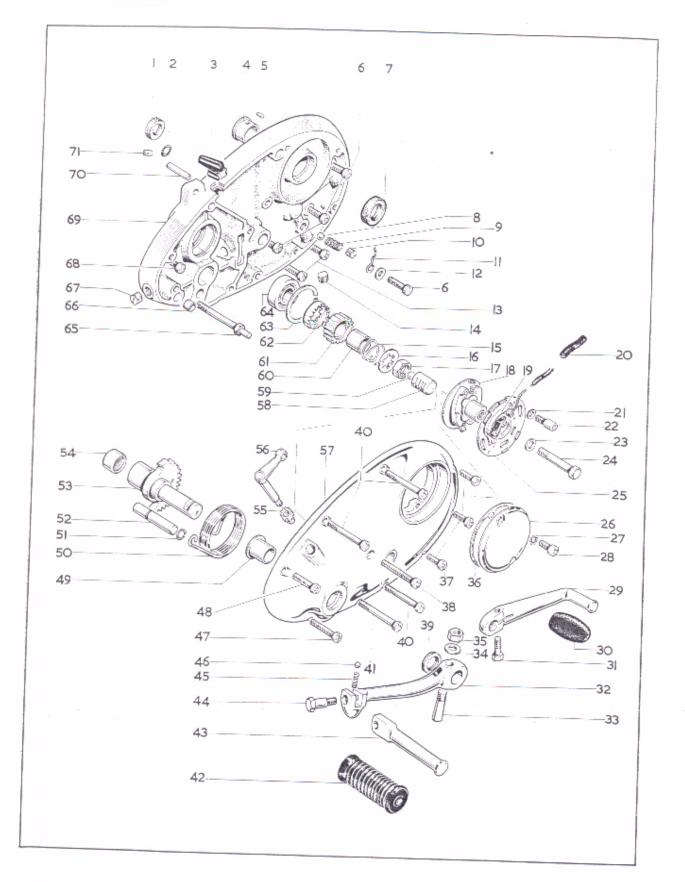

### CYLINDER AND CRANKSHAFT

| i iaie Ke  | ef. Spares No |                                          | Descr           | ption   |        |         |      |     | Per S   |
|------------|---------------|------------------------------------------|-----------------|---------|--------|---------|------|-----|---------|
| 1.         | 40-0162       | Nut, 10cker spindle (3/5" B              | British Stan    | dard (  | Cycle  | , dome  | d)   |     | <br>2   |
| 2.         | 40-0159       | washer, off feed pipe                    |                 |         |        |         |      |     | <br>4   |
| 3.         | 41-0807       | Rocker oil feed pipe                     |                 |         |        |         |      |     | 1       |
| 4.         | 62-0263       | Crip for oil pipe, line 6                |                 |         |        |         |      |     | 1       |
| 5.         | 40-0157       | I hrust Washer, rocker spir              | idle (36")      |         |        |         |      |     | 2       |
| 6.         | 40-1037       | Flexible oil pipe, rockers               |                 |         |        |         |      |     | 1       |
| 7.         | 19-7625       | spark plug cover (Champi                 | on WC548        | )       |        |         |      |     | 1       |
| 8.         | 19-7616       | Spark plug (Champion N4)                 | )               |         |        |         |      |     | <br>Ī   |
| 9.         | 66-0102       | opark plug washer                        |                 |         |        |         |      |     | 1       |
| 10.        | 24-0563       | True, rocker adjusting screv             | v (∹k" Briti    | ish Sta | ında   | rd Cycl | 10   |     | 2       |
| 11.        | 40-0148       | o ring, rocker spindle                   |                 |         |        |         |      |     | 2       |
| 12.<br>13. | 40-0158       | ringst wasner, rocker spin               | die (46")       |         |        |         |      |     | <br>2   |
|            | 40-0296       | Exhaust rocker complete                  |                 |         |        |         |      |     | 1       |
| 14.        | 40-0292       | Titles Toener complete                   |                 |         |        |         |      |     | 1       |
| 15.        | 40-0158       | rordst wastier, rocker spine             | ale (1/4)       |         |        |         |      |     | 2       |
| 16.        | 68-0155*      | Rocker adjusting screw (2)               | British St      | andar   | d Cv   | (cle)   |      |     | 2       |
| 17.        | 24-5160       | mur children still (% But                | ush Standa      | rd Cvi  | cle)   |         |      |     | 2       |
| 18.        | 76-0012       | wasner, cynnder stud (21/6               | 4" × 9/16" >    | 3/32*   | `\     |         |      |     | <br>2   |
| 19.        | 41-0044*      | Cylinder stud 1 & British S              | tandard Cv      | cla R.  | -itish | Stando  | and. |     | <br>_   |
| 20.        | 41-0549       | Fine ~ 2-25/32")                         |                 |         | 1 - 1  |         |      |     | <br>2   |
| 21.        | 66-0492       | Connecting rod complete                  | in and          |         |        |         |      |     | <br>1   |
| 22.        | 41-0101       | Small-end bush, connecting               | rod             |         |        |         |      |     | <br>1   |
| 23.        | 41-0586       | Gudgeon pin                              |                 |         |        |         |      |     | <br>]   |
| 24.        | 41-0588       | Crankpin                                 |                 | 1       |        |         |      |     | <br>1   |
| 25.        | 41-0183       | Crankpin nut Big-end bush, connecting ro |                 |         |        |         |      |     | <br>2   |
| 26.        | 41-0551       | Peg granknin location                    | NG ,            |         |        |         |      |     | <br>1   |
| 27.        | 41-0564 .     | Peg, crankpin location                   |                 |         |        |         |      |     | <br>i   |
| 28.        | 41-0554       | Engine shaft (right-hand)                |                 |         | 1 -    |         |      |     | <br>]   |
| 29.        | 40-0043       | Flywheel complete (right-har             | na)             |         |        |         |      |     | <br>1   |
| 30.        | 70-9549       | Flywheel plug                            | n te e          |         |        |         |      |     | <br>1   |
| 31.        | 41-0579       | Flywheel complete (left-hand             | i) ., .         |         | -      |         |      |     | <br>Ē   |
| 32.        | 66-0954       | Frgine shaft (left-hand)                 |                 |         |        |         |      |     | <br>2   |
| 33.        | 41-0793†      | Gudgeon pin circlip                      |                 |         |        |         |      |     | <br>2   |
| 34.        | 26-0650       | Piston complete Crankpin roller          |                 |         |        |         | : .  |     | <br>1   |
| 35.        | 40-0572       | Crankpin roller cage                     |                 |         |        |         |      |     | <br>24  |
| 36.        | 70-7727       | Calinday book work                       |                 |         |        |         |      |     | <br>1   |
| 37.        | 41-0787       | C-11 1 1 1                               |                 |         |        |         |      |     | <br>1   |
| 38.        | 41-0098†      | District                                 |                 |         |        |         |      |     | <br>1   |
| 39.        | 41-0092*      | Piston scraper ring                      |                 |         | -      |         |      |     | <br>1 . |
| 40.        | 41-00929      | Piston compression ring                  |                 |         |        |         |      |     | <br>1   |
| 41.        | 21-1964       | Piston compression ring                  |                 |         |        |         |      |     | <br>1   |
| 42.        | 41-0639       | Stud, cylinder holding                   |                 |         | ,      |         |      |     | <br>4   |
| 43.        | 14-0304       | Washer for nut, line 43                  | (7/1/2// 11 1/2 |         |        |         |      |     | <br>4   |
| 14.        | 41-0638       | Nut, cylinder holding down               |                 |         | ne)    |         |      |     | <br>4   |
| 15.        | 40-0294       | Cylinder head gasket                     |                 |         |        |         |      | . , | <br>I   |
| 46.        | 40-0156       | Rocker spindle, inlet and ext            | aust            |         |        |         |      |     | <br>2   |
| 11/1       | 70-9548       | Spring washer, rocker spindle            |                 |         | -      |         |      |     | <br>1   |
|            | 41-0548       | Flywheel and connecting rod              | assembly        |         |        |         |      |     | <br>1   |
|            |               | Connecting red and crankpin              | assembly        |         |        |         |      |     | <br>1   |
|            | -special mate | erial: 16EN9. 19EN14                     | B.              |         | +1     | See pag | n 6  |     | _       |

#### CRANKCASE

| Plate Ref. | Spares No. |                                                                  | Descr    | iption      |                    |          |         |          |       | Per Set  |
|------------|------------|------------------------------------------------------------------|----------|-------------|--------------------|----------|---------|----------|-------|----------|
| 1.         | 14-1901    | Stator self-lock nut                                             |          |             |                    |          |         |          |       | 3        |
| 2.         | 02-0525    | Washer, stator fixing $(\frac{1}{4}^{\circ} \times \frac{1}{2})$ | "× ·04   | 8")         |                    |          |         |          |       | 3        |
| 3.         | 40-0705    | Grommet, generator lead                                          |          |             |                    |          |         |          |       | 1        |
| 4.         | 41-0573    | Key, rotor to shaft                                              |          |             |                    |          |         |          |       | 1        |
| 5.         | 21-1896*   | Bottom stud, stator fixing (1/4                                  | " Unifi  | ied Fi      | ne× 3              | " Unifi  | ed Co   | arse × 2 | -9/16 | 1 (      |
| 6.         | 21-1895*   | Front stud, stato1 fixing (1/4"                                  | Unified  | Fine        | -å″ U              | nified ( | Coarse  | < 2-19/3 | 32")  | 1        |
| 7.         | 41-0615    | Engine sprocket (28 teeth)                                       |          |             |                    |          |         |          |       | 1        |
| 8.         | 40-0325    | Engine sprocker spacer (+324"                                    | 327      | ": 8·2      | 298                | 305 mr   | n.)     |          |       | is regd. |
| 8.         | 40-0326    | Engine sprocket spacer (-309"                                    |          |             |                    |          |         |          |       | is reqd. |
| 8.         | 40-0327    | Engine sprocket spacer (-294"                                    | 297      | ": 7.4      | 67 <del></del> 7 · | 543 mn   | n.)     |          | (     | is regd. |
| 9.         | 40-0025    | Oil seal, crankcase drive-side                                   |          |             |                    |          |         |          |       | 1        |
|            | 70-9428    | Tachometer drive assembly                                        |          |             | . ,                | , -      |         |          |       | 1        |
| 10.        | 70-9382    | Tachometer drive shaft gear                                      |          |             |                    |          |         |          |       | 1        |
| 11.        | 70-9381    | Tachometer drive shaft                                           |          |             |                    |          |         |          |       | 1        |
| 12.        | 70-9430    | "O" ring, drive shaft                                            |          |             |                    |          |         |          |       | 1        |
| 13.        | 70-9517    | Drive shaft body                                                 |          |             |                    |          |         |          |       | 1        |
| 14.        | 24-0036    | Sealing washer, drive shaft                                      |          |             |                    |          |         |          |       | 1        |
| 15.        | 70-9431    | Locating pin, drive shaft                                        |          |             |                    |          |         |          |       | 1        |
| 16.        | 70-9383    | Thrust washer, drive shaft                                       |          |             |                    |          |         | , .      |       | 1        |
| 17.        | 70-9429    | Retaining pin, drive gear                                        |          |             |                    |          |         |          |       | 1        |
| 18.        | 21-1872    | Plug timing aperture                                             |          |             |                    |          |         |          |       | 1        |
| 19.        | 70-8896    | Washer for plug, line 18                                         |          |             |                    |          |         |          |       | 1        |
| 20.        | 21-1892    | Bolt, crankcase (5 " Unified C                                   | oarse ×  | 11/2")      |                    |          |         |          |       | 3        |
| 21.        | 02-0923    | Washer, crankcase bolt (5 "×                                     | %″×+     | <u>(</u> ") |                    |          |         |          |       | 3        |
| 22.        | 24-0732    | Bearing, right-hand (Hoffman                                     | 325)     |             |                    |          |         | , -      |       | 1        |
| 23.        | 70-9432    | Gasket, tachometer drive                                         |          |             |                    |          |         |          |       | 1        |
| 24.        | 70-9384    | Cover plate, tachometer drive                                    | hole     |             |                    |          |         |          |       | 1        |
| 25.        | 40-0242*   | Screw, tachometer drive (2 Br                                    | itish As | ssociati    | ion×2              | 7/64" co | ounters | unk)     |       | 2        |
| 26.        | 41-0790    | Push rod, inlet and exhaust                                      |          |             |                    |          |         |          |       | 2        |
| 27.        | 70-7739    | Tappet, inlet and exhaust                                        |          |             |                    | 1.5      |         |          |       | 2        |

#### CRANKCASE

| Plate Ref. | Spares No. | . Description                                                              | Per S |
|------------|------------|----------------------------------------------------------------------------|-------|
| 28.        | 71-1124    | Camshaft complete                                                          | 1     |
| 29.        | 40-0118    | Key, camshaft pinion                                                       | 1     |
| 30.        | 41-0560    | Key, crankshaft pinion                                                     | i     |
| 31.        | 37-1798    | Nut. erankshaft (3/8" British Standard Fine)                               | 1     |
| 32.        | 40-0455    | Lockwasher, crankshaft nut                                                 | 1     |
| 33.        | 41-0569    | Pinion, crankshaft                                                         | 1     |
| 34.        | 41-0567    | Oil pump drive, crankshaft                                                 | 1     |
| 35.        | 410565     | Thrust washer, oil pump drive                                              | i     |
| 36.        | 24-0724    | Bearing, left-hand (Hoffman R325L)                                         | 1     |
| 37.        | 71-1120    | Crankcase with fixed fittings                                              | I     |
| 38.        | 14-1901    | Nut. chain oiler stud                                                      | 1     |
| 39.        | 02-0525    | Washer, chain piler bolt (1/4" < 1/2" × -048")                             | 1     |
| 40.        | 40-0375    | Oil pipe, tear chain oiler                                                 | 1     |
| 41.        | 21-1985*   | Stud. rear chain oiler (1/4" Unified Coarse/Unified Fine × 15/8")          | 1     |
| 42.        | 68-0383    | Rear chain oiler                                                           | 1     |
| 43.        | 40-0241    | Gasket, primary case back                                                  | 1     |
| 44.        | 40-0246    | Screw, primary case back (2 British Association (5°)                       | 6     |
| 45.        | 70-3789    | Cover plate, primary case back                                             | 1     |
| 46.        | 40-0243    | Oil seal, primary case back                                                | 1     |
| 47.        | 40-9190    | Clip, generator leads                                                      | 1     |
| 48.        | 21-1894*   | Rear stud, stator fixing (1/4" Unified Fine > 5 Unified Coarse > 2-19/32") | 1     |
| 49.        | 41-0143    | Chain tensioner, primary                                                   | 1     |
| 50.        | 41-0146    | Distance piece, chain tensioner.                                           | 1     |
| 51.        | 19-8019    | Generator rotor (Lucas 54213901)                                           | 1     |
| 52.        | 19-1262    | Generator stator (Lucas 47205).                                            | 1     |
| 53.        | 29-2054    | Washer, rotor fixing                                                       |       |
| 54.        | 29-2053    | Nut, rotor fixing                                                          | 1     |