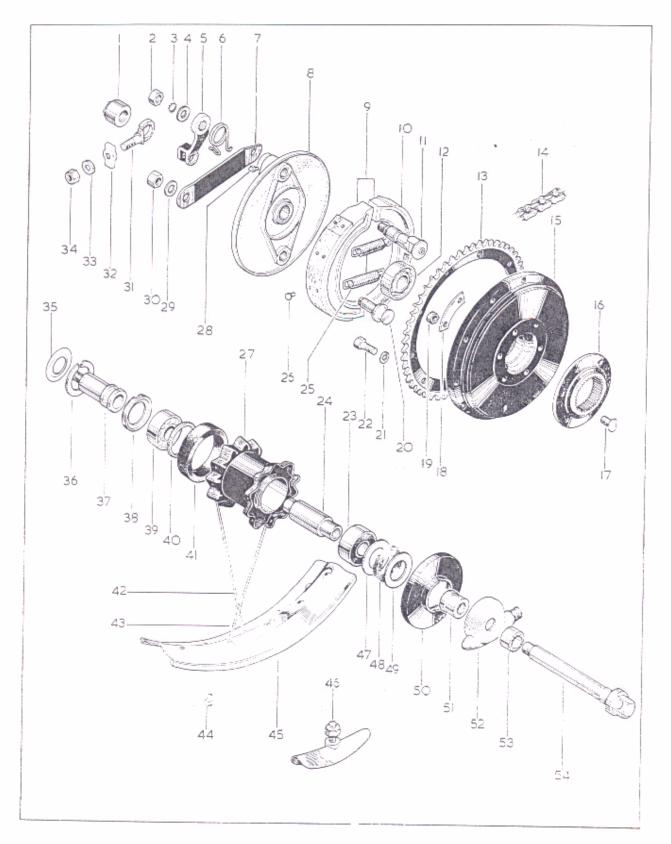

#### SWINGING ARM

| Plate Ref. | Spares No. | . Description                                                                                      | Per Set |
|------------|------------|----------------------------------------------------------------------------------------------------|---------|
| 1.         | 40-6910*   | Bolt, damper top (3/8" British Standard Cycle × 1 1/4")                                            | 2       |
| 2.         | 02-1733    | Washer, damper top $(\frac{3}{8}\% \times 13/16\% \times \frac{1}{16}\%)$                          | 2       |
| 3.         | 02-0449    | Nut. damper top (3/8" British Standard Cycle)                                                      | 2       |
| 4.         | 19-7441    | Spring only, rear damper (Girling 64543708)                                                        | 2       |
| 5.         | 82-8933    | Dust cover, damper bottom                                                                          | 2       |
| 6.         | 19-7452    | Rear damper complete (Girling 4644)                                                                | 2       |
| 7.         | 195305     | Damper bush, top (Girling 64533645)                                                                | 2       |
| 7.         | 19-5307    | Damper bush, bottom (Girling 64533654)                                                             | 2       |
| 8.         | 67-1171*   | Bolt, chain guide and anchor strap (3%" British Standard Cycle × 1 5.")                            |         |
| 9,         | 02-0861    | Washer, chain guide and anchor strap $(\frac{3}{2}\% \times \frac{3}{4}\% \times \frac{3}{3}2\%)$  | Į       |
| 10.        | 82-9953    | Chain guide                                                                                        | 1       |
| 11.        | 14-0113    | Bolt, chain guard to swinging arm ( $\frac{\pi}{4\pi}$ " Unified Fine $\times \frac{\pi}{4\pi}$ ") | 1       |
| 12.        | 02-2138    | Washer, chain guard to swinging arm $(3/3" \times 3/4" \times \frac{3}{15}")$                      | I.      |
| 13.        | 14-1902    | Nut, chain guard to swinging arm (3 Unified Fine)                                                  | 1       |
| 14.        | 29-3319    | Lockwasher, chain guard extension $(\frac{3}{10}")$                                                | 1       |
| 15.        | 40-0246    | Bolt, chain guard extension (2 British Association < 5,0)                                          | 1       |
| 16.        | 82-9952    | Chain guard                                                                                        | 1       |
| 17.        | 40-0414    | Nut. chain guard front to swinging arm (14" British Standard Cycle)                                | I       |
| 18.        | 02-0220    | Bolt, chain guard front to swinging arm (1/4" British Standard Cycle < 3/8")                       |         |
| 19.        | 41-4105    | Nut, chain guide and anchor strap (36" British Standard Cycle)                                     | 1       |
| 20.        | 14-0903    | Nut. damper bottom (3%" Unified Fine)                                                              | 2       |
| 21.        | 83-1604    | Prop stand leg assembly                                                                            | 1       |
| 22.        | 40-4735    | Prop stand spring                                                                                  | 1       |
| 23.        | 40-4734    | Lockwasher, prop stand bolt                                                                        | Į.      |
| 24.        | 40-4733*   | Pivot bolt, prop stand (3/8" British Standard Cycle - 1-9/32")                                     | i       |
| 25.        | 82-9210    | Swinging arm complete                                                                              | 1       |
| 26.        | 40-4241    | Silentbloc, swinging arm                                                                           | 2       |
|            |            | *Special material: 1.—EN15. 8.—EN15. 24.—EN32B.                                                    |         |

Plate 11

## FOOTRESTS, ENGINE SHIELD

| Plate Ref. | Spares No. | Description                                                      | Per Se  |
|------------|------------|------------------------------------------------------------------|---------|
| 1.         | 83-1426    | Footrest bracket (left-hand)                                     | <br>1   |
| 2.         | 02-0046    | Nut for bolt, line 10 (3%" British Standard Cycle)               | 2       |
| 3.         | 02-0522    | Spring washer for nut, line 2                                    | <br>2   |
| 4.         | 41-4105    | Nut. anchor bolt to bracket (35" British Standard Cycle)         | <br>2   |
| 5.         | 83-1428    | Footrest bracket (right-hand)                                    | 1       |
| 6.         | 65-4917    | Footrest anchor bolt (3/8" British Standard Cycle)               | 2       |
| 7.         | 29-5293    | Footrest pivot bolt (5 " British Standard Cycle × 114")          | <br>2   |
| 8.         | 42-4926    | Folding footrest                                                 | <br>2   |
| 9.         | 42-4476    | Nat. pivot bolt (5 British Standard Cycle)                       | <br>2   |
| 10.        | 68-4081    | Bolt, bracket to frame                                           | <br>2   |
| 11.        | 27-5676    | Washer, bracket bolt                                             | <br>2   |
| 12.        | 82-9608    | Folding footrest nubber                                          | <br>2   |
| 13.        | 82-9603    | Pillion footrest rubber                                          | <br>2   |
| 14.        | 36-0382    | Lockwasher, engine shield                                        | 2       |
| 15.        | 14-0113    | Bolt, engine shield                                              | <br>. 2 |
| 16.        | 82-8819    | Engine shield                                                    | ]       |
| 17.        | 28-2338    | Bolt, engine shield clip (5 " British Standard Cycle + 23:32")   | <br>i   |
| 18.        | 47-9010    | Clip, engine shield                                              | <br>ı   |
| 19.        | 02-0923    | Washer, engine shield elip                                       | i       |
| 20.        | 75-6595    | Nut. engine shield clip (-5," British Standard Cycle)            | <br>1   |
| 21.        | 68-4835    | Pillion footrest                                                 | <br>2   |
| 22.        | 29-5293    | Pivot bolt, pillion footrest ( 5 m British Standard Cycle 11/4") | <br>2   |
| 23.        | 40-4820    | Anchor bolt (left-hand), pillion footrest                        | <br>1   |
| 23.        | 65-4917    | Anchor bolt (right-hand), pillion faotrest                       | l       |
| 24.        | 42-4476    | Nut. pivot bolt (5 "British Standard Cycle)                      | <br>2   |
| 25.        | 04-2276    | End washer, pillion footrest                                     | <br>2   |
| 26.        | 14-0116    | Bolt, footrest bracket ( for Unified Fine / 1")                  | <br>3   |
| 27.        | 14-0702    | Nut, footrest bracket (4 " Unified Fine)                         | <br>3   |
| 28.        | 41-4835    | Bracket (right-hand), pillion footrest                           | <br>1   |
| 29.        | 02-2138    | Washer, anchor bolt                                              | <br>2   |
| 30.        | 41-4105    | Nut, anchor bolt (38" British Standard Cycle)                    | <br>2   |

Plate 12

# OIL TANK, SIDECOVER, TOOL TRAY

| Plate Ref | . Spares No. | . Description                                                  | Per Se |
|-----------|--------------|----------------------------------------------------------------|--------|
| 1.        | 68-9223      | "Oddie" stud (short)                                           | 1      |
| 2.        | 68-9287      | "Oddie" stud (long)                                            | ,      |
| 3.        | 82-8614      | Sidecover (left-hand)                                          | 1      |
| 4.        | 68-9227      | Rubber washer, "Oddie" stud                                    | ,      |
| 5.        | 40-9188      | Rubber pad, sidecover to frame                                 | 1      |
| 6.        | 83-1651      | Filler cap/dipstick                                            | i      |
| 7.        | 68-9226      | Rubber washer, "Oddie" stud                                    | 3      |
| 8.        | 67-0042      | Washer, filler can                                             |        |
| 9.        | 42-3249      | Nut for oil tank, line 11 (1/4" British Standard Cycle)        | 2      |
| 10.       | 40-8436      | Rubber bush, tank mounting                                     | 2      |
| 11.       | 40-8435      | Bolt tank mounting (14" British Standard Contact 12"           |        |
| 12.       | 83-1648      | Oil tank with fixed fittings                                   | 2      |
| 13.       | 65-9270      | Tank transfer                                                  |        |
| 14.       | 02-0525      | Washer, tool tray holt (14" × 14" × 1048")                     | 1      |
| 15.       | 02-0220      | Belt, tool tray (1/4" British Standard Cools 31/4")            | 1      |
| 16.       | 40-9187      | Bracket, sidecover pad                                         | į.     |
| 17.       | 40-8046      | Rubber pad, sidecover                                          | 1      |
| 18.       | 68-9337      | Rivet, "Oddie" clin                                            | 2      |
| 19.       | 68-9115      | "Oddie" clip, sidecover                                        | 2      |
| 20.       | 40-0414      | Nut. tool tray to frame (1/4" British Standard Cycles          | 1      |
| 21.       | 15-7563      | Spacer, tool tray                                              |        |
| 22.       | 02-1354      | Bolt, tool tray to frame (1/4" British Standard Cycle (41/44") | ì      |
| 23.       | 40-9172      | Tool tray                                                      |        |
| 24.       | 40-0414      | Nut for bolt, line 15 (1/4" British Standard Cycle)            | 1      |
| 25.       | 21-0771      | Bolt oil tank lower mounting ( \$5" Halfard Electrical         | Ī.     |
| 26.       | 40-8401      | Dulahan alam 2                                                 | 1      |
| 27.       | 29-7962      | Oil tank filter                                                | 1      |
| 28.       | 29-7971      | Fibre washer banio union                                       | !      |
| 29.       | 82-8874      | Banio union, oil food                                          | 2      |
| 30.       | 68-8382      | Clip oil ford nine                                             | 1      |
| 31.       | 68-8383      | Oil feed nine                                                  | 2      |
| 32.       | 40-8382      | Oil return pine                                                | 1      |
|           | 68-8343      | Clip oil return nine                                           | 1      |
|           | 60-2041      |                                                                | 2      |
|           | VV-204 [     | Sidecover transfer (not illustrated)                           | 1      |

Plate 13

#### FRONT FORKS

| Plate Ref. | Spares No. |                            |         | Descr   | ription |         |        |        |      | Per Sei |
|------------|------------|----------------------------|---------|---------|---------|---------|--------|--------|------|---------|
| 1.         | 41-5146    | Top cap nut                |         |         |         |         |        |        |      | 2       |
| 2.         | 65-5332    | Washer, top cap nut        |         |         |         |         |        |        |      | 2       |
| 3.         | 972513     | Fork bellows               |         |         |         |         |        |        |      | 2       |
| 4.         | 89-5036    | Fork spring                |         |         |         |         |        |        |      | 2       |
| 5.         | 97-3905    | Fork shaft                 |         |         |         |         |        |        | <br> | 2       |
| 6.         | 29-5347    | Fork lower bush            |         |         |         |         |        |        |      | 2       |
| 7.         | 29-5338    | Washer for shaft plug      | . :     |         |         |         |        |        |      | 2       |
| 8.         | 97-2709    | Fork shaft plug            |         |         |         | - ,     |        |        |      | 2       |
| 9.         | 65-5295    | Pinch bolt, lower member   | er (3%  | " Briti | sh Star | idard ( | Cyclex | 13/5") | <br> | 1       |
| 10.        | 02-2903    | Spring washer for bolt, I  |         |         |         |         |        |        |      | E       |
| 11.        | 68-5134    |                            |         |         |         |         |        |        |      | 2       |
| 12.        | 40-0414    | Nut. damper rod (14" Br    |         |         |         |         |        |        |      | 2       |
| 13.        | 41-5134    | Damper valve seat          |         |         |         |         |        |        |      | 2       |
| 14.        | 41-5139    | Damper valve               |         |         |         |         |        |        |      | 2       |
| 15.        | 41-5140    | Damper valve collar .      |         |         |         |         |        |        |      | 2       |
| 16.        | 41-5144    | Damper tube bush           |         |         |         |         |        |        |      | 2       |
| 17.        | 97-3693    | Fork cover (left-hand) :   |         |         |         |         |        |        | <br> | 1       |
| 17.        | 97-3694    | Fork cover (right-hand) .  |         |         |         |         |        |        |      | E       |
| 18.        | 68-5104    | Washer, headlamp moun      | ting    |         |         | , .     |        |        |      | 2       |
| 19.        | 97-1932    | Spacer, headlamp mounti    | ing     |         |         |         |        |        |      | 2       |
| 19.        | 68-5108    | Spacer, headlamp mounti    | ing     |         |         |         |        |        | <br> | 2       |
| 20.        | 02-0049    | Nut. damper rod (5 " Br    | itish S | Standa  | rd Cyc  | le)     |        |        |      | 2       |
| 21.        | 68-5170    | Oil seal ,, .              |         |         |         |         |        |        |      | 2       |
| 22.        | 68-5171    | Oil seal retainer          | . ,     |         |         |         |        |        | <br> | 2       |
| 23.        | 41-5135    | Outer circlip, damper tub  | 00      |         |         |         |        |        |      | 2       |
| 24.        | 68-5143    | Damper rod                 |         |         |         | , .     |        |        |      | 2       |
| 25.        | 41-5124    | Damper tube                |         |         |         |         |        |        |      | 3       |
| 26.        | 97-2514    | Oil seal holder            |         |         |         |         |        |        |      | 2       |
| 27.        | 65-5451    | Fork oil seal              |         |         |         |         |        |        |      | 2       |
| 28.        | 97-2682    | "O" ring, oil seal holder  |         |         |         |         |        |        |      | 2 -     |
| 29.        | 41-5145 .  | Washer, damper tube bol    |         |         |         |         |        |        |      | 2       |
| 30,        | 97-2688    | Damper tube bolt (5 " Br   |         |         |         |         |        |        |      | 2       |
| 31.        | 65-5424    | Fork top bush              |         |         |         |         |        |        |      | 2       |
| 32.        | 97-2564    | Sliding tube (right-hand)  |         |         |         |         |        |        | <br> | I       |
| 33.        | 68-5146    | Sliding tube (left-hand) . |         |         |         |         |        |        |      | 1       |

Plate 13-continued

# Plate 13-continued

#### FRONT FORKS

| Piate Kej | f. Spares No. |                                        |                    | Des            | criptio     | 77           |         |      |     |     | Per Se |
|-----------|---------------|----------------------------------------|--------------------|----------------|-------------|--------------|---------|------|-----|-----|--------|
| 34.       | 41-5141       | Fork drain plug                        |                    |                |             |              |         |      |     |     | 2      |
| 35.       | 68-5197       | Washer, drain plug                     |                    |                |             |              |         |      |     |     | 2      |
| 36.       | 75-3144       | Nut, heat sink bolt (5                 | " Brit             | ish St         | andard      | Cycle        |         |      | - ' |     | ĺ      |
| 37.       | 689429        | Diode retaining clip                   |                    |                |             |              |         |      |     |     |        |
| 38.       | 36-0382       | Lockwasher, heat sink                  |                    |                |             |              |         |      |     |     | 1      |
| 39.       | 29-9388       | Spacer, heat sink                      |                    |                |             |              |         |      | -   |     | 1      |
| 40.       | 02-0923       |                                        |                    |                |             |              |         |      |     |     | ĺ      |
| 41.       | 40-9134       | Bolt, heat sink (5." Brit              |                    |                |             |              |         |      |     |     | 1      |
| 42.       | 14 0303       | Nut for bolt, line 59 (3               |                    |                |             |              |         |      |     |     | 2      |
| 43.       | 02-2138       | Washer, pinch bolt nut                 | . ,                |                |             |              |         |      |     |     | 2      |
| 44.       | 97-2526       | Fork bottom yoke                       |                    |                |             |              |         |      |     |     | 1      |
| 45.       | 40-5144       | Steering bottom cone                   |                    |                |             |              |         |      |     |     | 1      |
| 46.       | 97-2704       | Steel ball, steering head              |                    |                |             |              |         |      |     |     | 40     |
| 47.       | 40-5143       | Steering top cone                      |                    |                |             |              |         |      | - / |     |        |
| 48.       | 40-5145       | Top cone dust cover                    |                    |                |             |              |         |      |     |     | 1      |
| 49.       | 97-2525       | Fork top yoke                          |                    |                |             |              |         |      |     |     | 1      |
| 50.       | 64-6016       | Nut for bolt, line 58 (3)              | e" Bri             | tish St        | andar       | 1 Cycle      | )       |      |     |     | 1      |
| 51.       | 41-5143       | Inner circlip, damper tul              | be                 |                | *********** | . 0,000      | ,       |      |     |     | 1      |
| 52.       | 65-5333       | Handlebar clip                         |                    |                |             |              |         |      |     |     | 2      |
| 53.       | 15-5155       | Washer for bolt. line 54               | (21.)              | 54" \ T        | <br>2" √ •n | 18"          | ' '     |      |     |     | 2      |
| 54.       | 68-5056       | Bolt, handlebar clip ( 5 "             | Briti              | sh Sta         | ndard       | Cucles       | TIZ®    |      |     |     | 4      |
| 55.       | 40-5018       | Steering head cap nut                  | 21111              | 010            | naura       | Cycle .      | . 178 ) |      |     | ٠.  | 4      |
| 56.       | 76-9325       | Grommet, guide bracket                 |                    |                |             |              |         |      |     |     | 1      |
| 57.       | 68-5137       |                                        |                    |                |             |              |         |      |     |     | 2      |
| 58.       | 27-5135       | Pinch bolt, top yoke (3/8              |                    |                |             |              |         |      |     |     | 2      |
| 59.       | 21-0785*      | Pinch bolt, bottom yoke                |                    |                |             |              |         |      |     |     | 1      |
| 60.       | 40-5090       | Cable guide clip                       |                    |                |             |              |         |      |     |     | 2      |
| 61.       | 47-5065       | Children I                             |                    |                |             |              |         |      |     |     | 1      |
| 62.       | 47-5064       | 20.11                                  |                    |                |             |              |         |      |     |     | 2      |
|           | 68-9428       | Heat sink                              |                    |                |             |              |         |      |     |     | 4      |
|           | 02-0049       | Nut, heat sink bolt $(\frac{5}{10})''$ | e<br>Deitic        | h Sto-         |             | i i<br>Sista |         | • •. |     |     | 1      |
|           | 02-0923       | Washer heat sink (5 "                  | EJITHES<br>S. W. S | u <b>S</b> tan | cara C      | yele)        |         |      | 111 | ; ' | ł      |
|           | 97-3903       | Washer, heat sink (5/10)               | 28                 | To             |             |              |         |      |     |     | Į      |
|           | 27 2703       | Front fork complete .                  | -                  |                |             |              |         |      |     |     | 1      |

\*Special material: 59.-EN15.

Plate 14

#### FRONT WHEEL

| Plate Ref. | Spares No. |                                                    | Desci   | ription |        |       |     |     |     | Per Set  |
|------------|------------|----------------------------------------------------|---------|---------|--------|-------|-----|-----|-----|----------|
| 1.         | 67-5566    | Wheel spindle                                      |         |         | ,      |       |     |     |     | 1        |
| 2,         | 68-5551    | Bearing retainer (left-hand)                       |         |         |        |       |     | 1.0 |     | 1        |
| 3.         | 41-6016    | Bearing (Hoffman LS9RS)                            |         |         |        |       |     |     |     | 1        |
| 4.         | 68-5556    | Wheel rim (WM2-19)                                 |         |         |        |       |     | . , |     | 1        |
| 5.         | 67-5545    | Spoke (long)                                       |         |         |        |       |     |     | . , | 20       |
| 6.         | 27-6810    | Spoke nipple                                       |         |         |        |       |     |     |     | 40       |
| 7.         | 42-5873    | Balance weight (34")                               |         |         |        |       |     |     | , . | as regd. |
| 7.         | 42-5875    | Balance weight (1")                                |         |         |        |       |     |     |     | as regd. |
| 8.         | 67-5544    | Spoke (short)                                      |         |         |        |       | _   |     |     | 20       |
| 9.         | 28-2080    | Hub grease nipple                                  |         |         |        |       |     |     |     | I        |
| 10.        | 68-5535    | Hub with spindle and bearings                      | ,       |         |        |       |     | 1.  |     | 1        |
| 11.        | 67-5565    | Spindle sleeve                                     | . ,     |         |        |       |     |     |     | I        |
| 12.        | 41-6016    | Bearing (Hoffman LS9RS)                            |         |         |        |       |     |     |     | 1        |
| 13.        | 60-2683    | Split pin, bearing retainer (10"                   | × 3/3": |         |        |       |     |     | , , | 2        |
| 14.        | 68-5543    | Trailing brake shoc                                |         |         |        |       |     |     |     | 1        |
| 15.        | 19-7732    | Brake lining                                       |         |         |        |       | . , |     |     | 2        |
| 16.        | 67-5576    | Fulcrum pin                                        |         |         |        |       |     |     |     | E        |
| 17.        | 24-5860    | Nut, anchor strap stud (7/16")                     | British | Stan    | dard C | ycle) |     |     |     | 1        |
| 18.        | 42-5520    | Anchor strap:                                      |         |         |        |       |     |     | - , | 1        |
| 19.        | 15-0716    | Spring washer, anchor strap (2                     | 9/64"   | × 15/1  | 6" > 1 | "),,  |     |     | . , | Į.       |
| 20.        | 15-0541    | Nut, anchor strap (7/16" Britisl                   |         |         |        |       |     |     |     | ł        |
| 21.        | 67-5577    | Stud. anchor strap (7/16" Britis                   | h Stai  | ndard   | Cycle) |       |     |     |     | 1        |
| 22.        | 25-6014    | Washer, fulcrum pin                                |         |         | -      |       |     |     |     | L        |
| 23.        | 35-0037    | Spring washer, fulcrum pin                         |         |         |        |       |     |     |     | 1        |
| 24.        | 42-5883    | Nut. fulcrum pin (5%" British S                    |         |         |        |       |     |     |     | 1        |
| 25.        | 28-2080    | Grease nipple, cam spindle                         |         |         |        |       |     |     |     | i        |
| 26.        | 67-5555    | Brake anchor plate                                 |         |         |        |       |     |     |     | Į        |
| 27.        | 02-0440    | Nut, brake lever (7/16" British                    | Stand   | ard C   | vele)  |       |     |     |     | 1        |
| 28.        | 66-4708    | Lockwasher, brake lever (7/16"                     |         |         |        |       |     |     |     | I        |
| 29.        | 15-0431    | Washer, brake lever $(7/16'' \times \frac{34}{4})$ | " 2 15' | ()      |        |       |     |     | . , | 1        |
| 30.        | 65-5907    | D 1 1                                              |         |         |        |       |     |     |     | 1        |
| 31.        | 37-2243    | Cam spindle                                        |         |         |        |       |     |     |     | 1        |
| 32.        | 67-5575    | Rivet, brake lining                                |         |         |        |       |     |     |     | 14       |
| 33.        | 68-5541    | Leading brake shoe                                 |         |         |        |       |     |     |     | 1        |
| 34.        | 68-5552    | Bearing retainer (right-hand)                      |         |         |        |       |     |     |     | 1        |
|            | 65-5904    | Spring, brake shoe                                 |         |         |        |       | 8   | 117 | 15. | 2        |
|            | 68-5554    | Wheel with spindle and bearing                     |         |         |        |       |     |     |     | 1        |

Plate 15

#### REAR WHEEL

| Plate Ref. | Spares No. |                                                                        | Desc                            | ription | 7        |      |         |     | Per Set |
|------------|------------|------------------------------------------------------------------------|---------------------------------|---------|----------|------|---------|-----|---------|
| 1.         | 68-6066    | Spindle nut (left-hand)                                                |                                 |         |          |      | <br>    |     | 1       |
| 2.         | 02-0440    | Nut, brake lever (7/16" British                                        | Stan                            | dard (  | Cycle)   |      | <br>. , |     | 1       |
| 3.         | 66-4708    | Lockwasher, brake lever                                                |                                 |         | ٠        |      | <br>    |     | 1       |
| 4.         | 15-0431    | Washer, brake lever /7/16° × 3                                         | $\hat{4}'' \otimes \frac{1}{1}$ | =")     |          |      | <br>    |     | 1       |
| 5.         | 42-6045    | Brake lever                                                            |                                 |         |          |      | <br>    |     | 1       |
| 6.         | 68-6134    | Return spring, brake lever                                             |                                 |         |          |      | <br>    |     | 1       |
| 7.         | 41-6094    | Anchor strap                                                           |                                 |         |          |      | <br>    |     | 1       |
| 8.         | 41-6093    | Brake anchor plate                                                     | .,.                             |         |          |      | <br>    |     | 1       |
| 9.         | 65-5940    | Brake shoe complete                                                    |                                 |         |          |      | <br>    |     | 2       |
| 10.        | 19-7717    | Brake lining                                                           |                                 |         |          |      | <br>    |     | 2       |
| 11.        | 37-2226    | Brake cam spindle                                                      |                                 |         |          |      | <br>    |     | 1       |
| 12.        | 65-5883    | Brake drum bearing (Hoffman                                            | LS9)                            |         |          |      | <br>    |     | 1       |
| 13.        | 41-6091    | Rear chainwheel (49 teeth)                                             |                                 |         |          |      | <br>    |     | 1       |
| 14.        | 19-8687    | Rear chain $(\frac{5}{8}" \times \frac{1}{4}" \times 100 \text{ pitc}$ | ch)                             |         |          |      | <br>    | . , | 1       |
| 15.        | 41-6090    | Brake drum                                                             |                                 |         |          |      | <br>    |     | 1       |
| 16.        | 42-6019    | Driving flange                                                         |                                 |         |          |      | <br>    |     | 1       |
| 17.        | 67-6038*   | Bolt, flange to drum (3/3" Briti                                       | ish Sta                         | andard  | l Cycle  | )    | <br>    |     | 6       |
| 18.        | 68-6135    | Lockplate for nut, line 19                                             |                                 |         |          |      | <br>    |     | 3       |
| 19.        | 02-0452    | Nut. flange to drum                                                    |                                 |         |          |      | <br>    |     | .6      |
| 20.        | 68-6133    | Fulcrum pin, brake shoe                                                |                                 |         |          |      | <br>    |     | 1       |
| 21.        | 24-8784    | Spring washer, chainwheel bol-                                         | t                               |         |          |      | <br>    |     | 10      |
| 22.        | 68-6095*   | Bolt, chainwheel to drum (50                                           | Unifi                           | ed Fir  | ie × 13/ | 32") | <br>    |     | 10      |
| 23.        | 41-6016    | Hub bearing (Hoffman LS9RS                                             | )                               |         |          | , ,  | <br>    |     | 1       |
| 24.        | 67-6027    | Spindle sleeve                                                         |                                 |         |          |      | <br>    |     | 1       |
| 25.        | 65-5904    | Return spring, brake shoe                                              |                                 |         |          |      | <br>    |     | 2       |
| 26.        | 35-6436    | Rivet for brake linings                                                |                                 |         |          |      | <br>    |     | 14      |
| 27.        | 41-6022    | Hub with spindle and bearings                                          | 5                               |         |          |      | <br>    |     | 1       |
| 28,        | 28-2080    | Grease nipple, cam spindle                                             |                                 |         |          |      | <br>    |     | 1       |
| 29.        | 65-5111    | 6 1 1 61                                                               |                                 |         |          |      | <br>    |     | 1       |
|            |            |                                                                        |                                 |         |          |      |         |     |         |