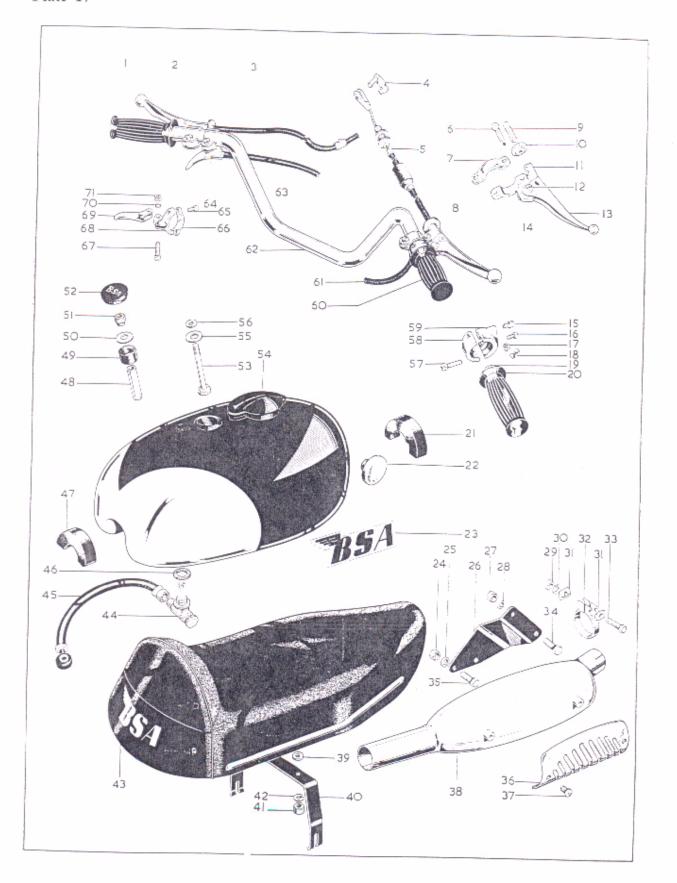

|         |     | 2      |
|            | 28-2338             | Bolt, mudguard to top frame (\frac{1}{10}" British Standard Cycle \times 23/32                                                                                              |         |     | 2      |
|            | 02-0923             | Washer, mudguard to top frame $\binom{4}{16}$ String Standard Cycle $\times$ 25:32 Washer, mudguard to top frame $\binom{4}{16}$ $\times$ 5% $\times$ 4.6" $\times$ 10      |         |     | 2      |
|            | 02.0723             | master, induguate to top traile (18 × 98 × 16 )                                                                                                                             |         |     | 2      |

49

Plate 17



Plate 17
PETROL TANK, TWINSEAT, HANDLEBAR AND CONTROLS

| Plate Ref. | Spi     | ares No.   | Description                                                                             | Per Se |
|------------|---------|------------|-----------------------------------------------------------------------------------------|--------|
|            | B.S No. | Makers No. |                                                                                         |        |
| 1.         | 19-7221 |            | Rubber grip (left-hand)                                                                 | 1      |
| 2.         | 60-2242 | 19/952M    | Clutch control complete                                                                 | I      |
| 3.         | 60-2083 |            | Clutch control cabl