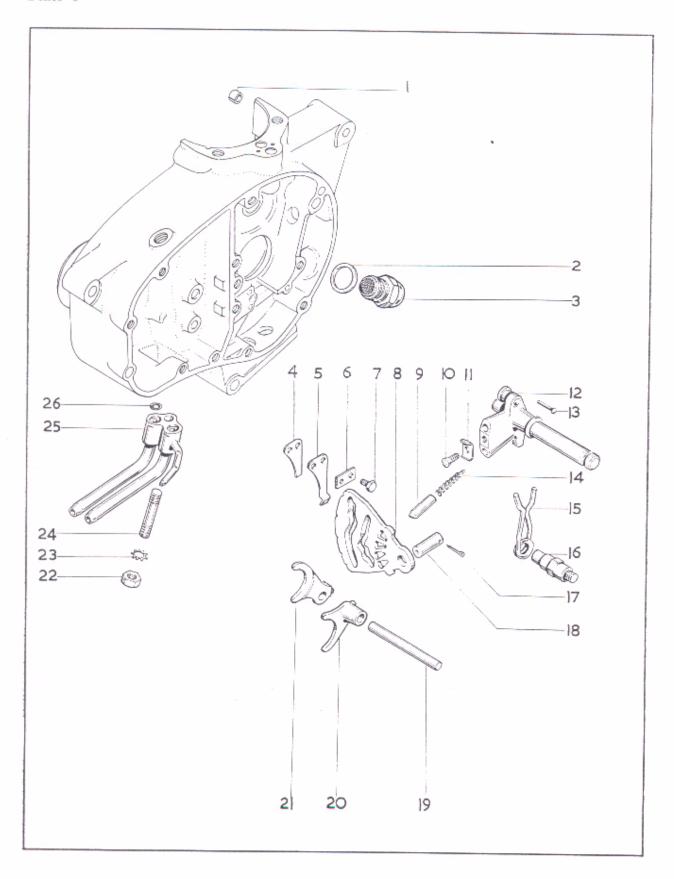

| 1.) |     | . , |     | as read. |
| 18.        | 41-3072    | Thrust washer (-078"080"; 1-98122-032 mn |     |     |     |     | as regd. |
| 19.        | 40-3292    | Layshaft bearing (Torrington B108),      |     |     |     |     | 1        |
| 20.        | 40-3265    | Clutch push rod                          |     |     |     |     | 1        |
| 21.        | 41-3045    | Bush, mainshaft top gear                 |     |     |     |     | 2        |
| 22.        | 41-3054    | Mainshaft oil seal                       |     |     |     |     | 1        |
| 23.        | 70-6026    | Circlip, mainshaft oil seal              |     |     |     |     | Į        |
| 24.        | 66-3074    | Dowel, crankcase, inner cover            |     |     |     |     | 2        |

Plate 6



#### GEARCHANGE MECHANISM

| Plate Ref. | Spares No. |                                   | Descr  | ription |       |        |         |       |     | Per Sei |
|------------|------------|-----------------------------------|--------|---------|-------|--------|---------|-------|-----|---------|
| 1.         | 67-1236    | Crankcase dowel                   |        |         |       |        |         |       |     | 1       |
| 2.         | 70-9737    | Pressure release valve washer     |        |         |       |        |         |       |     | i       |
| 3.         | 71-1327    | Pressure release valve assembly   | ,      |         |       |        |         |       |     | 1       |
| 4.         | 40-3043    | Coming plats                      |        |         |       |        |