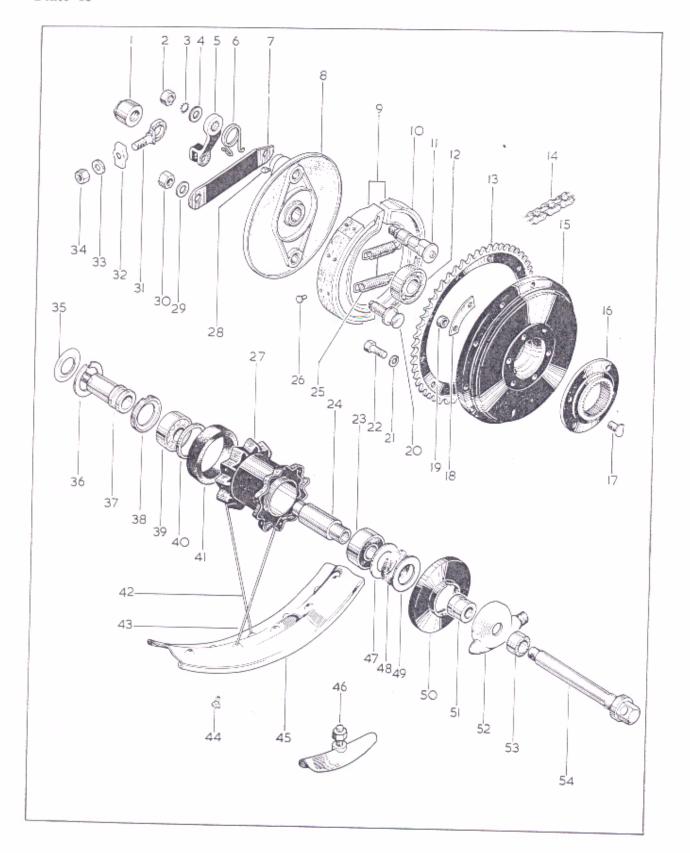

|        |       |     |     |     | 1        |
| 32.        | 67-5575    | Rivet, brake lining                                |         |         |        |       |     |     |     | 14       |
| 33.        | 68-5541    | Leading brake shoe                                 |         |         |        |       |     |     |     | 1        |
| 34.        | 68-5552    | Bearing retainer (right-hand)                      |         |         |        |       |     |     |     | 1        |
|            | 65-5904    | Spring, brake shoe                                 |         |         |        |       | 8   | 117 | 15. | 2        |
|            | 68-5554    | Wheel with spindle and bearing                     |         |         |        |       |     |     |     | 1        |

Plate 15



#### REAR WHEEL

| Plate Ref. | Spares No. |                                                                        | Desc                            | ription | 7        |      |         |     | Per Set |
|------------|------------|------------------------------------------------------------------------|---------------------------------|---------|----------|------|---------|-----|---------|
| 1.         | 68-6066    | Spindle nut (left-hand)                                                |                                 |         |          |      | <br>    |     | 1       |
| 2.         | 02-0440    | Nut, brake lever (7/16" British                                        | Stan                            | dard (  | Cycle)   |      | <br>. , |     | 1       |
| 3.         | 66-4708