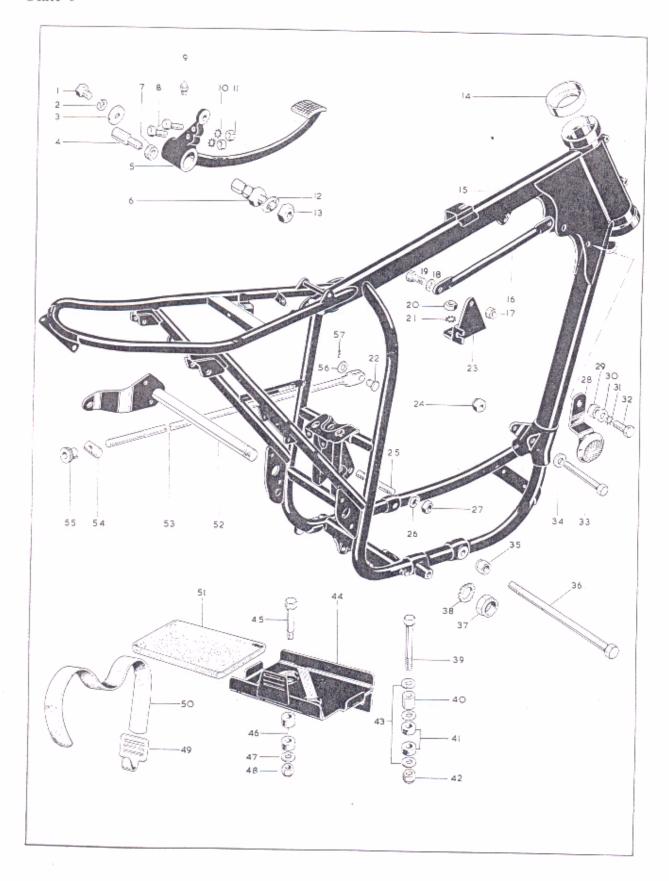

| 1 .    |

Plate 9



Plate 9
FRAME, BATTERY CARRIER, REAR BRAKE CONTROL

| Plate Ref. | Spares No. | Description                                                                                        | Per Se |
|------------|------------|----------------------------------------------------------------------------------------------------|--------|
| 1.         | 40-6030*   | Bolt, brake pedal fulcrum (3/8" British Standard Cycle × 3/4")                                     | I      |
| 2.         | 03-0111    | Spring washer for bolt, line 1                                                                     | 1      |
| 3.         | 30-0196    | Washer, brake pedal pivot                                                                          | 1:     |
| 4.         | 82-9958    | Stop peg, brake pedal