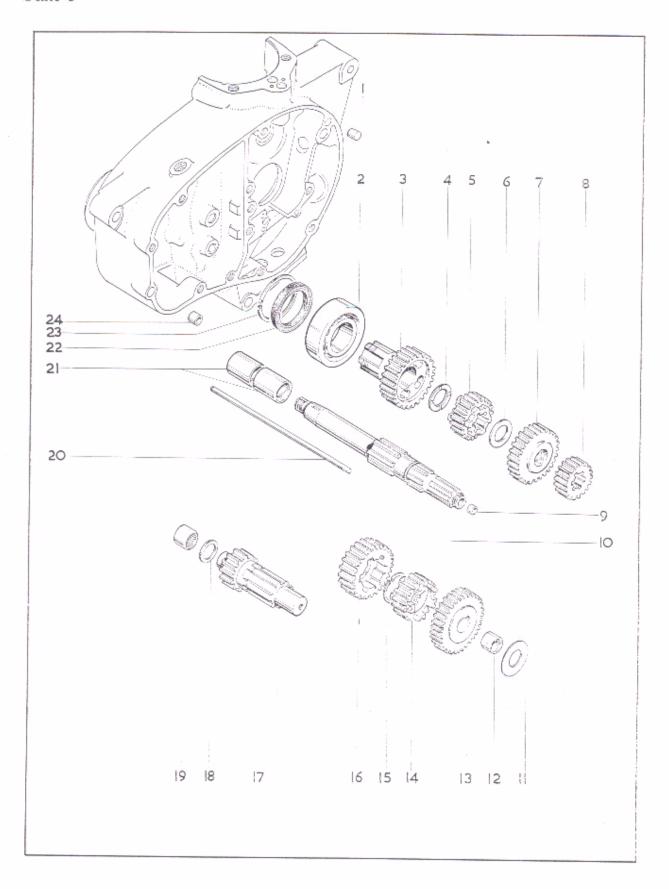

| 1     |
|            |               | the state of the s | 1     |

\*Special material: 20.—ENI4B. 40.—EN8.

Plate 5



#### GEAR CLUSTER

| Plate Ref. | Spares No. | Description                              |     |     |     |     | Per Sei  |
|------------|------------|------------------------------------------|-----|-----|-----|-----|----------|
| 1.         | 40-0394    | Dowel, inner cover to crankcase          |     |     |     |     | 2        |
| 2.         | 29-3857    | Mainshaft bearing (Hoffman 130)          |     |     |     |     | 1        |
| 3.         | 57-3872    | Pinion, mainshaft top gear (22 teeth)    |     |     |     |     | 1        |
| 4.         | 40-3020    | Spacer (.093"094"; 2.3622-2.3876 mm.)    |     |     |     |     | as regd. |
| 4.         | 40-3126    | Spacer (.098"099"; 2.4892-3.1146 mm.)    |     |     |     |     | as reqd. |
| 4.         | 40-3127    | Spacer (·