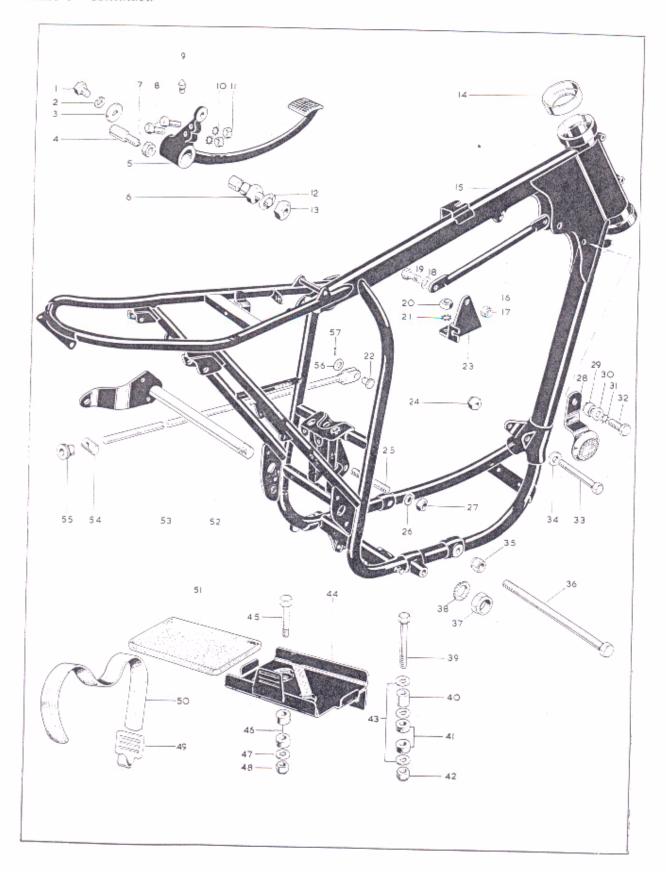

## OIL PUMP, GEARBOX SPROCKET

| riate Re   | ef. Spares No | Description                                                                                                                                                                                                                                                                                                                                                                                                                                                                                                                                                                                                                                                                                                                                                                                                                                                                                                                                                                                                                                                                                                                                                                                                                                                                                                                                                                                                                                                                                                                                                                                                                                                                                                                                                                                                                                                                                                                                                                                                                                                                                                                    | Per S |
|------------|---------------|--------------------------------------------------------------------------------------------------------------------------------------------------------------------------------------------------------------------------------------------------------------------------------------------------------------------------------------------------------------------------------------------------------------------------------------------------------------------------------------------------------------------------------------------------------------------------------------------------------------------------------------------------------------------------------------------------------------------------------------------------------------------------------------------------------------------------------------------------------------------------------------------------------------------------------------------------------------------------------------------------------------------------------------------------------------------------------------------------------------------------------------------------------------------------------------------------------------------------------------------------------------------------------------------------------------------------------------------------------------------------------------------------------------------------------------------------------------------------------------------------------------------------------------------------------------------------------------------------------------------------------------------------------------------------------------------------------------------------------------------------------------------------------------------------------------------------------------------------------------------------------------------------------------------------------------------------------------------------------------------------------------------------------------------------------------------------------------------------------------------------------|-------|
| 1.         | 14-0302       | Nut, crankcase stud (5 Unified Fine)                                                                                                                                                                                                                                                                                                                                                                                                                                                                                                                                                                                                                                                                                                                                                                                                                                                                                                                                                                                                                                                                                                                                                                                                                                                                                                                                                                                                                                                                                                                                                                                                                                                                                                                                                                                                                                                                                                                                                                                                                                                                                           | 2     |
| 2.         | 02-0923       | Washer for nut, line 1 (5" × 5%" < 1")                                                                                                                                                                                                                                                                                                                                                                                                                                                                                                                                                                                                                                                                                                                                                                                                                                                                                                                                                                                                                                                                                                                                                                                                                                                                                                                                                                                                                                                                                                                                                                                                                                                                                                                                                                                                                                                                                                                                                                                                                                                                                         | 2     |
| 3.         | 21-1890       | Crankcase stud. rear (4a" Unified Fine/Unified Coarse > 2-11/16")                                                                                                                                                                                                                                                                                                                                                                                                                                                                                                                                                                                                                                                                                                                                                                                                                                                                                                                                                                                                                                                                                                                                                                                                                                                                                                                                                                                                                                                                                                                                                                                                                                                                                                                                                                                                                                                                                                                                                                                                                                                              | 2     |
| 4.         | 40-1033       | OVALUUX UIDSIICK                                                                                                                                                                                                                                                                                                                                                                                                                                                                                                                                                                                                                                                                                                                                                                                                                                                                                                                                                                                                                                                                                                                                                                                                                                                                                                                                                                                                                                                                                                                                                                                                                                                                                                                                                                                                                                                                                                                                                                                                                                                                                                               | 2     |
| 5.         | 57-0948       | DIDSUCK Washer                                                                                                                                                                                                                                                                                                                                                                                                                                                                                                                                                                                                                                                                                                                                                                                                                                                                                                                                                                                                                                                                                                                                                                                                                                                                                                                                                                                                                                                                                                                                                                                                                                                                                                                                                                                                                                                                                                                                                                                                                                                                                                                 | 1     |
| 6.         | 14-0302       | Nut. crankcase stud (-\(\frac{1}{2}\)" Unified Fine)                                                                                                                                                                                                                                                                                                                                                                                                                                                                                                                                                                                                                                                                                                                                                                                                                                                                                                                                                                                                                                                                                                                                                                                                                                                                                                                                                                                                                                                                                                                                                                                                                                                                                                                                                                                                                                                                                                                                                                                                                                                                           |       |
| 7.         | 02-0923       | washer for nut, line 6 $(\frac{1}{16}\pi \times 5\% \times 16\%)$                                                                                                                                                                                                                                                                                                                                                                                                                                                                                                                                                                                                                                                                                                                                                                                                                                                                                                                                                                                                                                                                                                                                                                                                                                                                                                                                                                                                                                                                                                                                                                                                                                                                                                                                                                                                                                                                                                                                                                                                                                                              | 2     |
| 8.         | 21-1889       |                                                                                                                                                                                                                                                                                                                                                                                                                                                                                                                                                                                                                                                                                                                                                                                                                                                                                                                                                                                                                                                                                                                                                                                                                                                                                                                                                                                                                                                                                                                                                                                                                                                                                                                                                                                                                                                                                                                                                                                                                                                                                                                                | 2     |
| 9.         | 40-0414       | Nut. Oil Duille Spindle (1/4" British Standard Cuals)                                                                                                                                                                                                                                                                                                                                                                                                                                                                                                                                                                                                                                                                                                                                                                                                                                                                                                                                                                                                                                                                                                                                                                                                                                                                                                                                                                                                                                                                                                                                                                                                                                                                                                                                                                                                                                                                                                                                                                                                                                                                          | 2     |
| 10.        | 29-0541       | Lockwasher, oil pump spindle                                                                                                                                                                                                                                                                                                                                                                                                                                                                                                                                                                                                                                                                                                                                                                                                                                                                                                                                                                                                                                                                                                                                                                                                                                                                                                                                                                                                                                                                                                                                                                                                                                                                                                                                                                                                                                                                                                                                                                                                                                                                                                   | . I   |
| 11.        | 41-0603       | Oil pump driving gear                                                                                                                                                                                                                                                                                                                                                                                                                                                                                                                                                                                                                                                                                                                                                                                                                                                                                                                                                                                                                                                                                                                                                                                                                                                                                                                                                                                                                                                                                                                                                                                                                                                                                                                                                                                                                                                                                                                                                                                                                                                                                                          | 1     |
| 12.        | 71-1139       | Oil pump spindle housing                                                                                                                                                                                                                                                                                                                                                                                                                                                                                                                                                                                                                                                                                                                                                                                                                                                                                                                                                                                                                                                                                                                                                                                                                                                                                                                                                                                                                                                                                                                                                                                                                                                                                                                                                                                                                                                                                                                                                                                                                                                                                                       |       |
| 13.        | 71-1141       | Oil pump driving spindle                                                                                                                                                                                                                                                                                                                                                                                                                                                                                                                                                                                                                                                                                                                                                                                                                                                                                                                                                                                                                                                                                                                                                                                                                                                                                                                                                                                                                                                                                                                                                                                                                                                                                                                                                                                                                                                                                                                                                                                                                                                                                                       | 1     |
| 14.        | 71-1147       | Oil pullip driver spingle                                                                                                                                                                                                                                                                                                                                                                                                                                                                                                                                                                                                                                                                                                                                                                                                                                                                                                                                                                                                                                                                                                                                                                                                                                                                                                                                                                                                                                                                                                                                                                                                                                                                                                                                                                                                                                                                                                                                                                                                                                                                                                      | 1     |
| 15.        | 41-0713       | Oil pump feed gear (driven)                                                                                                                                                                                                                                                                                                                                                                                                                                                                                                                                                                                                                                                                                                                                                                                                                                                                                                                                                                                                                                                                                                                                                                                                                                                                                                                                                                                                                                                                                                                                                                                                                                                                                                                                                                                                                                                                                                                                                                                                                                                                                                    | 1     |
| 16.        | 41-0714       | Oil pump thrust washer                                                                                                                                                                                                                                                                                                                                                                                                                                                                                                                                                                                                                                                                                                                                                                                                                                                                                                                                                                                                                                                                                                                                                                                                                                                                                                                                                                                                                                                                                                                                                                                                                                                                                                                                                                                                                                                                                                                                                                                                                                                                                                         | 1     |
| 17.        | 71-1136       | Oil pump hody                                                                                                                                                                                                                                                                                                                                                                                                                                                                                                                                                                                                                                                                                                                                                                                                                                                                                                                                                                                                                                                                                                                                                                                                                                                                                                                                                                                                                                                                                                                                                                                                                                                                                                                                                                                                                                                                                                                                                                                                                                                                                                                  | 2     |
| 18.        | 14-1901       |                                                                                                                                                                                                                                                                                                                                                                                                                                                                                                                                                                                                                                                                                                                                                                                                                                                                                                                                                                                                                                                                                                                                                                                                                                                                                                                                                                                                                                                                                                                                                                                                                                                                                                                                                                                                                                                                                                                                                                                                                                                                                                                                |       |
| 19.        | 68-0938       | Washer, oil pump mounting $(17/64'' \times \frac{5}{8}'' \times \frac{1}{16}'')$                                                                                                                                                                                                                                                                                                                                                                                                                                                                                                                                                                                                                                                                                                                                                                                                                                                                                                                                                                                                                                                                                                                                                                                                                                                                                                                                                                                                                                                                                                                                                                                                                                                                                                                                                                                                                                                                                                                                                                                                                                               | . 2   |
| 20.        | 21-1893*      | Stud. oil pump mounting (1/,04 × 78 × 16)  Stud. oil pump mounting (1/," Unified Fine/Unified Coarse × 2 3 ")                                                                                                                                                                                                                                                                                                                                                                                                                                                                                                                                                                                                                                                                                                                                                                                                                                                                                                                                                                                                                                                                                                                                                                                                                                                                                                                                                                                                                                                                                                                                                                                                                                                                                                                                                                                                                                                                                                                                                                                                                  | 2     |
| 21.        | 41-0609       | Screw oil nump cover plate (3" Pairiet Second of Coarse × 23")                                                                                                                                                                                                                                                                                                                                                                                                                                                                                                                                                                                                                                                                                                                                                                                                                                                                                                                                                                                                                                                                                                                                                                                                                                                                                                                                                                                                                                                                                                                                                                                                                                                                                                                                                                                                                                                                                                                                                                                                                                                                 | . 2   |
| 22.        | 67-1391       | Screw, oil pump cover plate $(\frac{3}{16})^n$ British Standard Cycle $\times 1\frac{5}{16})^n$ .                                                                                                                                                                                                                                                                                                                                                                                                                                                                                                                                                                                                                                                                                                                                                                                                                                                                                                                                                                                                                                                                                                                                                                                                                                                                                                                                                                                                                                                                                                                                                                                                                                                                                                                                                                                                                                                                                                                                                                                                                              | . 4   |
| 23.        | 41-0605       | Oil pump cover plate                                                                                                                                                                                                                                                                                                                                                                                                                                                                                                                                                                                                                                                                                                                                                                                                                                                                                                                                                                                                                                                                                                                                                                                                                                                                                                                                                                                                                                                                                                                                                                                                                                                                                                                                                                                                                                                                                                                                                                                                                                                                                                           | . 1   |
| 24.        | 71-1143       | Oil pump scavenge geat (driven)                                                                                                                                                                                                                                                                                                                                                                                                                                                                                                                                                                                                                                                                                                                                                                                                                                                                                                                                                                                                                                                                                                                                                                                                                                                                                                                                                                                                                                                                                                                                                                                                                                                                                                                                                                                                                                                                                                                                                                                                                                                                                                | . I   |
| 25.        | 41-0804       | Oil pump scavenge gear (driver)                                                                                                                                                                                                                                                                                                                                                                                                                                                                                                                                                                                                                                                                                                                                                                                                                                                                                                                                                                                                                                                                                                                                                                                                                                                                                                                                                                                                                                                                                                                                                                                                                                                                                                                                                                                                                                                                                                                                                                                                                                                                                                | . 1   |
| 26.        | 41-0706       | Oil pump gasket                                                                                                                                                                                                                                                                                                                                                                                                                                                                                                                                                                                                                                                                                                                                                                                                                                                                                                                                                                                                                                                                                                                                                                                                                                                                                                                                                                                                                                                                                                                                                                                                                                                                                                                                                                                                                                                                                                                                                                                                                                                                                                                | . 1   |
| 27.        | 71-1148       | Dowel, oil pump                                                                                                                                                                                                                                                                                                                                                                                                                                                                                                                                                                                                                                                                                                                                                                                                                                                                                                                                                                                                                                                                                                                                                                                                                                                                                                                                                                                                                                                                                                                                                                                                                                                                                                                                                                                                                                                                                                                                                                                                                                                                                                                | . 2   |
| 28.        | 70-8315       | Dowel, oil pump body                                                                                                                                                                                                                                                                                                                                                                                                                                                                                                                                                                                                                                                                                                                                                                                                                                                                                                                                                                                                                                                                                                                                                                                                                                                                                                                                                                                                                                                                                                                                                                                                                                                                                                                                                                                                                                                                                                                                                                                                                                                                                                           | . 2   |
| 29.        | 41-0624       | Camshaft bush                                                                                                                                                                                                                                                                                                                                                                                                                                                                                                                                                                                                                                                                                                                                                                                                                                                                                                                                                                                                                                                                                                                                                                                                                                                                                                                                                                                                                                                                                                                                                                                                                                                                                                                                                                                                                                                                                                                                                                                                                                                                                                                  | . 1   |
| 30.        | 67-1288       | Scavenge valve complete.                                                                                                                                                                                                                                                                                                                                                                                                                                                                                                                                                                                                                                                                                                                                                                                                                                                                                                                                                                                                                                                                                                                                                                                                                                                                                                                                                                                                                                                                                                                                                                                                                                                                                                                                                                                                                                                                                                                                                                                                                                                                                                       | . 1   |
| 31.        | 67-1286       | Scavenge cover gusket                                                                                                                                                                                                                                                                                                                                                                                                                                                                                                                                                                                                                                                                                                                                                                                                                                                                                                                                                                                                                                                                                                                                                                                                                                                                                                                                                                                                                                                                                                                                                                                                                                                                                                                                                                                                                                                                                                                                                                                                                                                                                                          | . 2   |
| 32.        | 14-1401       | Scavenge cover                                                                                                                                                                                                                                                                                                                                                                                                                                                                                                                                                                                                                                                                                                                                                                                                                                                                                                                                                                                                                                                                                                                                                                                                                                                                                                                                                                                                                                                                                                                                                                                                                                                                                                                                                                                                                                                                                                                                                                                                                                                                                                                 |       |
| 33.        |               | Stud. scavenge cover (1/4) Unified Fine/Unified Coarse v 1")                                                                                                                                                                                                                                                                                                                                                                                                                                                                                                                                                                                                                                                                                                                                                                                                                                                                                                                                                                                                                                                                                                                                                                                                                                                                                                                                                                                                                                                                                                                                                                                                                                                                                                                                                                                                                                                                                                                                                                                                                                                                   |       |
| 34.        | 02-0525       | waster, scavenge cover (14" × 15" × .048")                                                                                                                                                                                                                                                                                                                                                                                                                                                                                                                                                                                                                                                                                                                                                                                                                                                                                                                                                                                                                                                                                                                                                                                                                                                                                                                                                                                                                                                                                                                                                                                                                                                                                                                                                                                                                                                                                                                                                                                                                                                                                     |       |
|            | 14-1901       | Lockfill, scavenge cover (1/4" Unified Fine)                                                                                                                                                                                                                                                                                                                                                                                                                                                                                                                                                                                                                                                                                                                                                                                                                                                                                                                                                                                                                                                                                                                                                                                                                                                                                                                                                                                                                                                                                                                                                                                                                                                                                                                                                                                                                                                                                                                                                                                                                                                                                   | 4     |
| 35,<br>36, | 70-9979       | Crankcase file: assembly                                                                                                                                                                                                                                                                                                                                                                                                                                                                                                                                                                                                                                                                                                                                                                                                                                                                                                                                                                                                                                                                                                                                                                                                                                                                                                                                                                                                                                                                                                                                                                                                                                                                                                                                                                                                                                                                                                                                                                                                                                                                                                       | i     |
| 37.        | 21-1857       | Drain plug, gearbox (1/2" Unified Coarse)                                                                                                                                                                                                                                                                                                                                                                                                                                                                                                                                                                                                                                                                                                                                                                                                                                                                                                                                                                                                                                                                                                                                                                                                                                                                                                                                                                                                                                                                                                                                                                                                                                                                                                                                                                                                                                                                                                                                                                                                                                                                                      | ĵ     |
|            | 68-3168       | O ring, drain plug                                                                                                                                                                                                                                                                                                                                                                                                                                                                                                                                                                                                                                                                                                                                                                                                                                                                                                                                                                                                                                                                                                                                                                                                                                                                                                                                                                                                                                                                                                                                                                                                                                                                                                                                                                                                                                                                                                                                                                                                                                                                                                             |       |
| 38.        | 41-3092       | Gearbox sprocket (17 teeth)                                                                                                                                                                                                                                                                                                                                                                                                                                                                                                                                                                                                                                                                                                                                                                                                                                                                                                                                                                                                                                                                                                                                                                                                                                                                                                                                                                                                                                                                                                                                                                                                                                                                                                                                                                                                                                                                                                                                                                                                                                                                                                    |       |
|            | 40-3121 -     | Lockwasner, gearbox sprocket                                                                                                                                                                                                                                                                                                                                                                                                                                                                                                                                                                                                                                                                                                                                                                                                                                                                                                                                                                                                                                                                                                                                                                                                                                                                                                                                                                                                                                                                                                                                                                                                                                                                                                                                                                                                                                                                                                                                                                                                                                                                                                   |       |
|            | 40-3051*      | Nut. gearbox sprocket (175° × 20 threads per inch Whitworth)                                                                                                                                                                                                                                                                                                                                                                                                                                                                                                                                                                                                                                                                                                                                                                                                                                                                                                                                                                                                                                                                                                                                                                                                                                                                                                                                                                                                                                                                                                                                                                                                                                                                                                                                                                                                                                                                                                                                                                                                                                                                   | _     |
|            | 90-6074       | rett washer, gearbox sprocket                                                                                                                                                                                                                                                                                                                                                                                                                                                                                                                                                                                                                                                                                                                                                                                                                                                                                                                                                                                                                                                                                                                                                                                                                                                                                                                                                                                                                                                                                                                                                                                                                                                                                                                                                                                                                                                                                                                                                                                                                                                                                                  |       |
|            | 71-1134       | Ou pump complete                                                                                                                                                                                                                                                                                                                                                                                                                                                                                                                                                                                                                                                                                                                                                                                                                                                                                                                                                                                                                                                                                                                                                                                                                                                                                                                                                                                                                                                                                                                                                                                                                                                                                                                                                                                                                                                                                                                                                                                                                                                                                                               | 1     |
|            |               | the state of the s | 1     |

\*Special material: 20.—ENI4B. 40.—EN8.

Plate 5

#### GEAR CLUSTER

| Plate Ref. | Spares No. | Description                              |     |     |     |     | Per Sei  |
|------------|------------|------------------------------------------|-----|-----|-----|-----|----------|
| 1.         | 40-0394    | Dowel, inner cover to crankcase          |     |     |     |     | 2        |
| 2.         | 29-3857    | Mainshaft bearing (Hoffman 130)          |     |     |     |     | 1        |
| 3.         | 57-3872    | Pinion, mainshaft top gear (22 teeth)    |     |     |     |     | 1        |
| 4.         | 40-3020    | Spacer (.093"094"; 2.3622-2.3876 mm.)    |     |     |     |     | as regd. |
| 4.         | 40-3126    | Spacer (.098"099"; 2.4892-3.1146 mm.)    |     |     |     |     | as reqd. |
| 4.         | 40-3127    | Spacer (·103"—·104"; 2·6162—2·6416 mm.)  |     | , . |     |     | as read. |
| 5.         | 57-3876    | Pinion, layshaft second gear (21 teeth)  |     |     |     |     | 1        |
| 6.         | 40-3019    | Spacer (.075"076"; 1.905-1.9304 mm.)     |     |     |     |     | as read. |
| 6.         | 40-3119    | Spacer (.070"071"; 1.778-1.8034 mm.)     |     |     |     |     | as regd. |
| 6.         | 40-3120    | Spacer (+080"+081"; 2+0322+0574 mm.)     |     |     |     |     | as regd. |
| 7.         | 41-3063    | Pinion, mainshaft third gear (24 teeth)  |     |     |     |     | 1        |
| 8.         | 41-3089    | Pinion, mainshaft first gear (16 teeth)  | . , |     |     |     | 1        |
| 9.         | 40-3007    | Mainshaft bush, push rod                 |     |     |     |     | 1        |
| 10.        | 40-3254    | Mainshaft with bush                      |     |     |     |     | 1        |
| 11.        | 40-3258    | Layshaft shim                            |     |     |     | . , | 1        |
| 12.        | 40-3262    | Bush, layshaft first gear                |     |     |     |     | 1        |
| 13.        | 57-3874    | Pinion, layshaft first gear (27 teeth)   |     |     |     |     | 1        |
| 14.        | 57-3877    | Pinion, layshaft third gear (19 teeth)   |     |     |     |     | . 1      |
| 15.        | 41-3078    | Layshaft circlip                         |     |     |     |     | 1        |
| 16.        | 41-3070    | Pinion, layshaft second gear (22 teeth)  |     |     |     |     | I        |
| 17.        | 41-3068    | Layshaft with top gear (14 teeth),       |     |     |     |     | 1        |
| 18.        | 41-3074    | Thrust washer (-083"                     | 1.) |     | . , |     | as read. |
| 18.        | 41-3072    | Thrust washer (-078"080"; 1-98122-032 mn |     |     |     |     | as regd. |
| 19.        | 40-3292    | Layshaft bearing (Torrington B108),      |     |     |     |     | 1        |
| 20.        | 40-3265    | Clutch push rod                          |     |     |     |     | 1        |
| 21.        | 41-3045    | Bush, mainshaft top gear                 |     |     |     |     | 2        |
| 22.        | 41-3054    | Mainshaft oil seal                       |     |     |     |     | 1        |
| 23.        | 70-6026    | Circlip, mainshaft oil seal              |     |     |     |     | Į        |
| 24.        | 66-3074    | Dowel, crankcase, inner cover            |     |     |     |     | 2        |