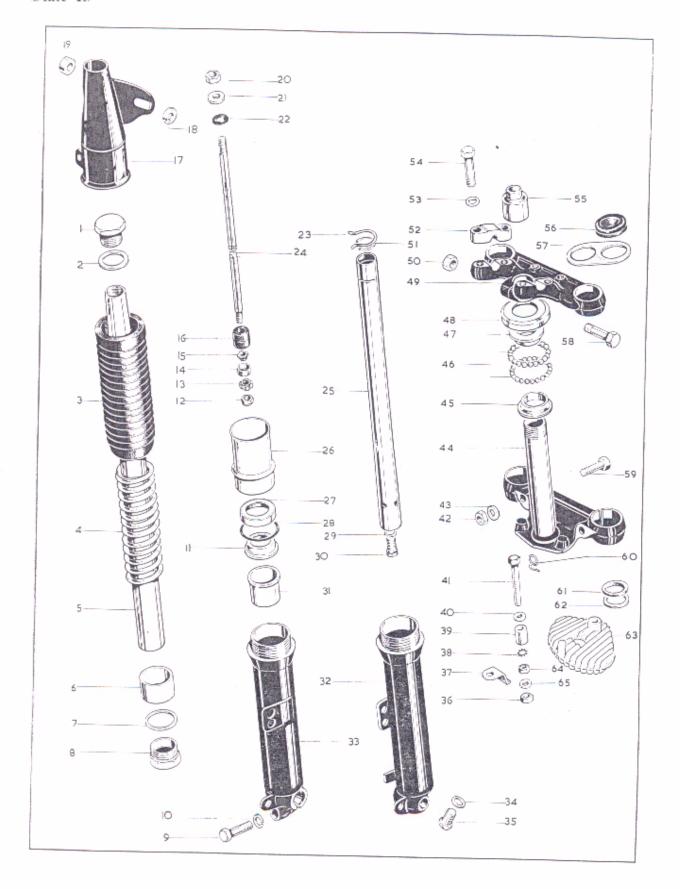

Plate 1

## CYLINDER HEAD, EXHAUST PIPE

| rare Kej                                                                  | . Spares No.                                                                                                           |                                                                                                                                                                                                                                                                            | Descripti                | ion                  |                         |                          |         |                   | Per Se                |
|---------------------------------------------------------------------------|------------------------------------------------------------------------------------------------------------------------|----------------------------------------------------------------------------------------------------------------------------------------------------------------------------------------------------------------------------------------------------------------------------|--------------------------|----------------------|-------------------------|--------------------------|---------|-------------------|-----------------------|
|                                                                           | 00-3171                                                                                                                | Decoke gasket set                                                                                                                                                                                                                                                          |                          | 111                  |                         | 0.07                     |         |                   | 1                     |
|                                                                           | 00-3313                                                                                                                | Full overhaul gasket set.,                                                                                                                                                                                                                                                 |                          |                      |                         |                          |         |                   | 1                     |
| 1.                                                                        | 02-0525                                                                                                                | Washer for nut, line 37 (1/4")                                                                                                                                                                                                                                             | < 1/2"× + 04             | 8")                  |                         |                          |         |                   | 1                     |
| 2.                                                                        | 15-5155                                                                                                                | Washer, valve lifter (21/64"x                                                                                                                                                                                                                                              | 1/3"× · 048'             | ຶ່ງ                  |                         |                          |         |                   | 1                     |
| 3.                                                                        | 40-0417                                                                                                                | Exhaust valve lifter                                                                                                                                                                                                                                                       |                          | ,                    |                         |                          | - ,     |                   | l                     |
| 4.                                                                        | 24-6040                                                                                                                | Nut. rocker box (5 " British S                                                                                                                                                                                                                                             | standard C               | vele)                |                         |                          |         |                   | 1                     |
| 5.                                                                        | 02-0923                                                                                                                | Washer, rocker box nut (5 ">                                                                                                                                                                                                                                               | (5%"× 1.")               | )                    |                         |                          |         |                   | 2                     |
| 6.                                                                        | 40-0209                                                                                                                | Nut, rocker box (1/4" British S                                                                                                                                                                                                                                            | tandard C                | vele)                |                         |                          |         |                   | 2                     |
| 7.                                                                        | 02-0525                                                                                                                | Washer, rocker box nut (1/4">                                                                                                                                                                                                                                              | 1/4" × +045              | 8"                   |                         |                          |         |                   | 7                     |
| 8.                                                                        | 40-0056                                                                                                                | Gasket, rocker inspection cove                                                                                                                                                                                                                                             | 172 X OT                 | 0 /                  |                         |                          | 1.7     |                   | 7                     |
| 9.                                                                        | 40-0208                                                                                                                | Rocker inspection cover                                                                                                                                                                                                                                                    | -1                       |                      |                         |                          |         |                   | 1                     |
| 10.                                                                       | 41-0633                                                                                                                | Exhaust value evide                                                                                                                                                                                                                                                        |                          |                      |                         |                          |         |                   | Ι                     |
| 11.                                                                       | 40-0309                                                                                                                | Screw, rocker inspection cover                                                                                                                                                                                                                                             |                          | - ,                  |                         |                          |         |                   | ]                     |
| 12.                                                                       | 41-0789                                                                                                                | Exhaust valve                                                                                                                                                                                                                                                              |                          |                      |                         |                          |         |                   | 1                     |
| 13.                                                                       | 40-0129*                                                                                                               | Cylinder head stud, long 14" (                                                                                                                                                                                                                                             | British Sta              | andard (             | Cycle/B                 | ritish St                | andaro  | d                 | 1                     |
| 14.                                                                       | 70-9677                                                                                                                | Fine×2-15/16").<br>Exhaust pipe complete                                                                                                                                                                                                                                   |                          |                      |                         |                          |         |                   | 3                     |
| 15.                                                                       | 41-0784                                                                                                                | Cylinder head with fived firein                                                                                                                                                                                                                                            |                          |                      |                         | - ,                      |         |                   | 1                     |
| 16.                                                                       | 42-4476                                                                                                                | Cylinder head with fixed fitting                                                                                                                                                                                                                                           | gs                       |                      |                         |                          |         |                   | 1                     |
| 17.                                                                       | 70-7821                                                                                                                | Carburetter stud nut ("" Britis                                                                                                                                                                                                                                            | sn Standar               | d Cycle              | 1                       | - 1                      |         |                   | 2                     |
| 18.                                                                       | 65-1417                                                                                                                | Tufnol washer, carburetter join                                                                                                                                                                                                                                            | 11                       |                      |                         |                          |         |                   | 1                     |
| 19.                                                                       | 68-0018*                                                                                                               | Carburetter joint gasket                                                                                                                                                                                                                                                   |                          |                      |                         |                          |         |                   | 1                     |
| 20.                                                                       | 41-0788                                                                                                                | Carburetter stud (3 " British St                                                                                                                                                                                                                                           | andard Cy                | cle Brit             | jsh Sta                 | ndard F                  | ine - ] | $\frac{3}{3}$ %") | 2                     |
| 21.                                                                       | 68-0931                                                                                                                | Inlet valve                                                                                                                                                                                                                                                                |                          |                      |                         |                          |         |                   | 1                     |
| 22.                                                                       | 4I-0632                                                                                                                | Valve spring bottom cup                                                                                                                                                                                                                                                    | '                        |                      |                         |                          |         |                   | 2                     |
| 23.                                                                       |                                                                                                                        | Inlet valve guide                                                                                                                                                                                                                                                          |                          |                      |                         |                          |         |                   | i                     |
| 24.                                                                       | 65-2494                                                                                                                | Valve spring (outer)                                                                                                                                                                                                                                                       |                          |                      |                         |                          |         |                   | 2                     |
| 25.                                                                       | 65-2495                                                                                                                | Valve spring (inner)                                                                                                                                                                                                                                                       |                          |                      |                         |                          |         |                   | 2                     |
|                                                                           |                                                                                                                        |                                                                                                                                                                                                                                                                            |                          |                      |                         |                          |         |                   |                       |
|                                                                           | 40-0171                                                                                                                | Valve spring top collar                                                                                                                                                                                                                                                    |                          |                      |                         |                          |         |                   | 2                     |
| 26.                                                                       | 40-0167                                                                                                                | Valve spring collet                                                                                                                                                                                                                                                        |                          |                      |                         |                          |         |                   | 2                     |
| 26.<br>27.                                                                | 40-0167<br>40-0124                                                                                                     | Valve spring collet  Cylinder head dowel stud                                                                                                                                                                                                                              |                          |                      |                         |                          |         |                   | 4                     |
| 26,<br>27.<br>28.                                                         | 40-0167<br>40-0124<br>66-3074                                                                                          | Valve spring collet  Cylinder head dowel stud  Cylinder head dowel                                                                                                                                                                                                         |                          |                      |                         |                          |         |                   | 4 2 2                 |
| 26,<br>27,<br>28,<br>29,                                                  | 40-0167<br>40-0124<br>66-3074<br>40-0127                                                                               | Valve spring collet  Cylinder head dowel stud  Cylinder head dowel  Rocker box stud (** <sub>10</sub> -" British St  Fine × 2-9/16")                                                                                                                                       | andard Cy                | /cle/Brit            | ish Sta                 | <br>ndard                |         |                   | 2 4 2 2 2             |
| 26.<br>27.<br>28.<br>29.                                                  | 40-0167<br>40-0124<br>66-3074<br>40-0127<br>40-0131*                                                                   | Valve spring collet Cylinder head dowel stud Cylinder head dowel Rocker box stud (5 British St Fine × 2-9/16") Cylinder head stud, short (½") Standard Fine × 2½")                                                                                                         | andard Cy                | /cle/Brit            | ish Sta                 | <br>ndard                |         |                   | 2 4 2 2 2             |
| 26.<br>27.<br>28.<br>29.<br>30.                                           | 40-0167<br>40-0124<br>66-3074<br>40-0127<br>40-0131*<br>70-7857                                                        | Valve spring collet Cylinder head dowel stud Cylinder head dowel Rocker box stud (%" British St Fine × 2-9/16") Cylinder head stud, short (¼" I Standard Fine × 2¼") Rocker box gasket                                                                                     | andard Cy<br>British Sta | cle/Brit             | ish Sta<br><br>Cycle/ E | ndard<br><br>British     |         |                   | 2                     |
| 26.<br>27.<br>28.<br>29.<br>30.<br>31.<br>32.                             | 40-0167<br>40-0124<br>66-3074<br>40-0127<br>40-0131*<br>70-7857<br>40-0415                                             | Valve spring collet Cylinder head dowel stud Cylinder head dowel Rocker box stud (%" British St Fine × 2-9/16") Cylinder head stud, short (¼") Standard Fine × 2½") Rocker box gasket Rocker box                                                                           | andard Cy<br>British Sta | /cle/Brit<br>ndard ( | ish Sta<br><br>Cycle/ E | ndard<br><br>British     |         |                   |                       |
| 26.<br>27.<br>28.<br>29.<br>30.<br>31.<br>32.<br>33.                      | 40-0167<br>40-0124<br>66-3074<br>40-0127<br>40-0131*<br>70-7857<br>40-0415<br>40-0182                                  | Valve spring collet Cylinder head dowel stud Cylinder head dowel Rocker box stud (%" British St Fine × 2-9/16") Cylinder head stud, short (¼" I Standard Fine × 2¼") Rocker box gasket Rocker box Washer, valve inspection cap                                             | andard Cy<br>British Sta | rele/Brit<br>ndard C | ish Sta                 | ndard<br><br>British     |         |                   | 2<br>1<br>1           |
| 26.<br>27.<br>28.<br>29.<br>30.<br>31.<br>32.<br>33.<br>34.               | 40-0167<br>40-0124<br>66-3074<br>40-0127<br>40-0131*<br>70-7857<br>40-0415<br>40-0182                                  | Valve spring collet Cylinder head dowel stud Cylinder head dowel Rocker box stud (%" British St Fine × 2-9/16") Cylinder head stud, short (¼" I Standard Fine × 2¼") Rocker box gasket Rocker box Washer, valve inspection cap                                             | andard Cy<br>British Sta | rele/Brit<br>ndard C | ish Sta                 | ndard<br><br>British<br> |         |                   | 2<br>1<br>1<br>2      |
| 26.<br>27.<br>28.<br>29.<br>30.<br>31.<br>32.<br>33.<br>34.               | 40-0167<br>40-0124<br>66-3074<br>40-0127<br>40-0131*<br>70-7857<br>40-0415<br>40-0182<br>41-0031                       | Valve spring collet Cylinder head dowel stud Cylinder head dowel Rocker box stud (% British St Fine × 2-9/16") Cylinder head stud, short (¼") Standard Fine × 2¼") Rocker box gasket Rocker box Washer, valve inspection cap Valve inspection cap                          | andard Cy<br>British Sta | rcle/Brit            | ish Sta                 | ndard<br><br>British<br> |         |                   | 2<br>1<br>1<br>2<br>2 |
| 26.<br>27.<br>28.<br>29.<br>30.<br>31.<br>32.<br>33.<br>34.<br>35.        | 40-0167<br>40-0124<br>66-3074<br>40-0127<br>40-0131*<br>70-7857<br>40-0415<br>40-0182<br>41-0031<br>68-0289            | Valve spring collet Cylinder head dowel stud Cylinder head dowel Rocker box stud (%" British St Fine × 2-9/16") Cylinder head stud, short (¼" I Standard Fine × 2¼") Rocker box gasket Rocker box Washer, valve inspection cap Valve inspection cap "O" ring, valve lifter | andard Cy<br>British Sta | rele/Brit            | ish Sta                 | ndard<br><br>3ritish<br> |         |                   | 2<br>1<br>1<br>2      |
| 26.<br>27.<br>28.<br>29.<br>30.<br>31.<br>32.<br>33.<br>34.<br>35.<br>36. | 40-0167<br>40-0124<br>66-3074<br>40-0127<br>40-0131*<br>70-7857<br>40-0415<br>40-0182<br>41-0031<br>68-0289<br>41-0176 | Valve spring collet Cylinder head dowel stud Cylinder head dowel Rocker box stud (%" British St Fine × 2-9/16") Cylinder head stud, short (¼") Standard Fine × 2½") Rocker box gasket Rocker box Washer, valve inspection cap Valve inspection cap "O" ring, valve lifter  | andard Cy<br>British Sta | rele/Brit            | ish Sta                 | ndard British            |         |                   | 2<br>1<br>1<br>2<br>2 |