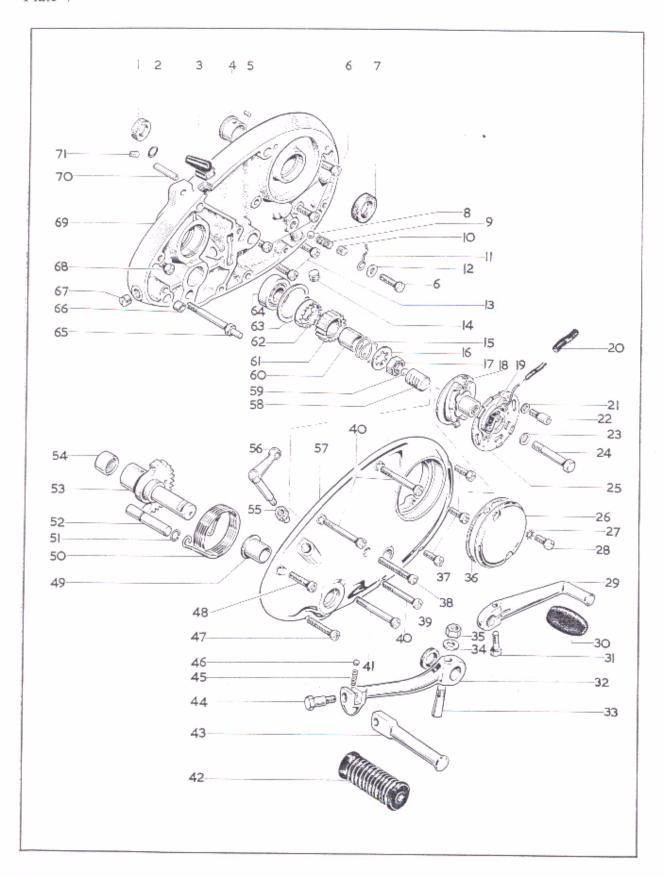

### CYLINDER AND CRANKSHAFT

| i iaie Ke  | ef. Spares No |                                          | Descr           | ption   |        |         |      |     | Per S   |
|------------|---------------|------------------------------------------|-----------------|---------|--------|---------|------|-----|---------|
| 1.         | 40-0162       | Nut, 10cker spindle (3/5" B              | British Stan    | dard (  | Cycle  | , dome  | d)   |     | <br>2   |
| 2.         | 40-0159       | washer, off feed pipe                    |                 |         |        |         |      |     | <br>4   |
| 3.         | 41-0807       | Rocker oil feed pipe                     |                 |         |        |         |      |     | 1       |
| 4.         | 62-0263       | Crip for oil pipe, line 6                |                 |         |        |         |      |     | 1       |
| 5.         | 40-0157       | I hrust Washer, rocker spir              | idle (36")      |         |        |         |      |     | 2       |
| 6.         | 40-1037       | Flexible oil pipe, rockers               |                 |         |        |         |      |     | 1       |
| 7.         | 19-7625       | spark plug cover (Champi                 | on WC548        | )       |        |         |      |     | 1       |
| 8.         | 19-7616       | Spark plug (Champion N4)                 | )               |         |        |         |      |     | <br>Ī   |
| 9.         | 66-0102       | opark plug washer                        |                 |         |        |         |      |     | 1       |
| 10.        | 24-0563       | True, rocker adjusting screv             | v (∹k" Briti    | ish Sta | ında   | rd Cycl | 10   |     | 2       |
| 11.        | 40-0148       | o ring, rocker spindle                   |                 |         |        |         |      |     | 2       |
| 12.<br>13. | 40-0158       | ringst wasner, rocker spin               | die (46")       |         |        |         |      |     | <br>2   |
|            | 40-0296       | Exhaust rocker complete                  |                 |         |        |         |      |     | 1       |
| 14.        | 40-0292       | Titles Toener complete                   |                 |         |        |         |      |     | 1       |
| 15.        | 40-0158       | rordst wastier, rocker spine             | ale (1/4)       |         |        |         |      |     | 2       |
| 16.        | 68-0155*      | Rocker adjusting screw (2)               | British St      | andar   | d Cv   | (cle)   |      |     | 2       |
| 17.        | 24-5160       | mur children still (% But                | ush Standa      | rd Cvi  | cle)   |         |      |     | 2       |
| 18.        | 76-0012       | wasner, cynnder stud (21/6               | 4" × 9/16" >    | 3/32*   | `\     |         |      |     | <br>2   |
| 19.        | 41-0044*      | Cylinder stud 1 & British S              | tandard Cv      | cla R.  | -itish | Stando  | and. |     | <br>_   |
| 20.        | 41-0549       | Fine ~ 2-25/32")                         |                 |         | 1 - 1  |         |      |     | <br>2   |
| 21.        | 66-0492       | Connecting rod complete                  | in and          |         |        |         |      |     | <br>1   |
| 22.        | 41-0101       | Small-end bush, connecting               | rod             |         |        |         |      |     | <br>1   |
| 23.        | 41-0586       | Gudgeon pin                              |                 |         |        |         |      |     | <br>]   |
| 24.        | 41-0588       | Crankpin                                 |                 | 1       |        |         |      |     | <br>1   |
| 25.        | 41-0183       | Crankpin nut Big-end bush, connecting ro |                 |         |        |         |      |     | <br>2   |
| 26.        | 41-0551       | Peg granknin location                    | NG ,            |         |        |         |      |     | <br>1   |
| 27.        | 41-0564 .     | Peg, crankpin location                   |                 |         |        |         |      |     | <br>i   |
| 28.        | 41-0554       | Engine shaft (right-hand)                |                 |         | 1 -    |         |      |     | <br>]   |
| 29.        | 40-0043       | Flywheel complete (right-har             | na)             |         |        |         |      |     | <br>1   |
| 30.        | 70-9549       | Flywheel plug                            | n te e          |         |        |         |      |     | <br>1   |
| 31.        | 41-0579       | Flywheel complete (left-hand             | i) ., .         |         | -      |         |      |     | <br>Ē   |
| 32.        | 66-0954       | Frgine shaft (left-hand)                 |                 |         |        |         |      |     | <br>2   |
| 33.        | 41-0793†      | Gudgeon pin circlip                      |                 |         |        |         |      |     | <br>2   |
| 34.        | 26-0650       | Piston complete Crankpin roller          |                 |         |        |         | : .  |     | <br>1   |
| 35.        | 40-0572       | Crankpin roller cage                     |                 |         |        |         |      |     | <br>24  |
| 36.        | 70-7727       | Calinday book work                       |                 |         |        |         |      |     | <br>1   |
| 37.        | 41-0787       | C-11 1 1 1                               |                 |         |        |         |      |     | <br>1   |
| 38.        | 41-0098†      | District                                 |                 |         |        |         |      |     | <br>1   |
| 39.        | 41-0092*      | Piston scraper ring                      |                 |         | -      |         |      |     | <br>1 . |
| 40.        | 41-00929      | Piston compression ring                  |                 |         |        |         |      |     | <br>1   |
| 41.        | 21-1964       | Piston compression ring                  |                 |         |        |         |      |     | <br>1   |
| 42.        | 41-0639       | Stud, cylinder holding                   |                 |         | ,      |         |      |     | <br>4   |
| 43.        | 14-0304       | Washer for nut, line 43                  | (7/1/2// 11 1/2 |         |        |         |      |     | <br>4   |
| 14.        | 41-0638       | Nut, cylinder holding down               |                 |         | ne)    |         |      |     | <br>4   |
| 15.        | 40-0294       | Cylinder head gasket                     |                 |         |        |         |      | . , | <br>I   |
| 46.        | 40-0156       | Rocker spindle, inlet and ext            | aust            |         |        |         |      |     | <br>2   |
| 11/1       | 70-9548       | Spring washer, rocker spindle            |                 |         | -      |         |      |     | <br>1   |
|            | 41-0548       | Flywheel and connecting rod              | assembly        |         |        |         |      |     | <br>1   |
|            |               | Connecting red and crankpin              | assembly        |         |        |         |      |     | <br>1   |
|            | -special mate | erial: 16EN9. 19EN14                     | B.              |         | +1     | See pag | n 6  |     | _       |

#### CRANKCASE

| Plate Ref. | Spares No. |                                                                  | Descr    | iption      |                    |          |         |          |       | Per Set  |
|------------|------------|------------------------------------------------------------------|----------|-------------|--------------------|----------|---------|----------|-------|----------|
| 1.         | 14-1901    | Stator self-lock nut                                             |          |             |                    |          |         |          |       | 3        |
| 2.         | 02-0525    | Washer, stator fixing $(\frac{1}{4}^{\circ} \times \frac{1}{2})$ | "× ·04   | 8")         |                    |          |         |          |       | 3        |
| 3.         | 40-0705    | Grommet, generator lead                                          |          |             |                    |          |         |          |       | 1        |
| 4.         | 41-0573    | Key, rotor to shaft                                              |          |             |                    |          |         |          |       | 1        |
| 5.         | 21-1896*   | Bottom stud, stator fixing (1/4                                  | " Unifi  | ied Fi      | ne× 3              | " Unifi  | ed Co   | arse × 2 | -9/16 | 1 (      |
| 6.         | 21-1895*   | Front stud, stato1 fixing (1/4"                                  | Unified  | Fine        | -å″ U              | nified ( | Coarse  | < 2-19/3 | 32")  | 1        |
| 7.         | 41-0615    | Engine sprocket (28 teeth)                                       |          |             |                    |          |         |          |       | 1        |
| 8.         | 40-0325    | Engine sprocker spacer (+324"                                    | 327      | ": 8·2      | 298                | 305 mr   | n.)     |          |       | is regd. |
| 8.         | 40-0326    | Engine sprocket spacer (-309"                                    |          |             |                    |          |         |          |       | is reqd. |
| 8.         | 40-0327    | Engine sprocket spacer (-294"                                    | 297      | ": 7.4      | 67 <del></del> 7 · | 543 mn   | n.)     |          | (     | is regd. |
| 9.         | 40-0025    | Oil seal, crankcase drive-side                                   |          |             |                    |          |         |          |       | 1        |
|            | 70-9428    | Tachometer drive assembly                                        |          |             | . ,                | , -      |         |          |       | 1        |
| 10.        | 70-9382    | Tachometer drive shaft gear                                      |          |             |                    |          |         |          |       | 1        |
| 11.        | 70-9381    | Tachometer drive shaft                                           |          |             |                    |          |         |          |       | 1        |
| 12.        | 70-9430    | "O" ring, drive shaft                                            |          |             |                    |          |         |          |       | 1        |
| 13.        | 70-9517    | Drive shaft body                                                 |          |             |                    |          |         |          |       | 1        |
| 14.        | 24-0036    | Sealing washer, drive shaft                                      |          |             |                    |          |         |          |       | 1        |
| 15.        | 70-9431    | Locating pin, drive shaft                                        |          |             |                    |          |         |          |       | 1        |
| 16.        | 70-9383    | Thrust washer, drive shaft                                       |          |             |                    |          |         | , .      |       | 1        |
| 17.        | 70-9429    | Retaining pin, drive gear                                        |          |             |                    |          |         |          |       | 1        |
| 18.        | 21-1872    | Plug timing aperture                                             |          |             |                    |          |         |          |       | 1        |
| 19.        | 70-8896    | Washer for plug, line 18                                         |          |             |                    |          |         |          |       | 1        |
| 20.        | 21-1892    | Bolt, crankcase (5 " Unified C                                   | oarse ×  | 11/2")      |                    |          |         |          |       | 3        |
| 21.        | 02-0923    | Washer, crankcase bolt (5 "×                                     | %″×+     | <u>(</u> ") |                    |          |         |          |       | 3        |
| 22.        | 24-0732    | Bearing, right-hand (Hoffman                                     | 325)     |             |                    |          |         | , -      |       | 1        |
| 23.        | 70-9432    | Gasket, tachometer drive                                         |          |             |                    |          |         |          |       | 1        |
| 24.        | 70-9384    | Cover plate, tachometer drive                                    | hole     |             |                    |          |         |          |       | 1        |
| 25.        | 40-0242*   | Screw, tachometer drive (2 Br                                    | itish As | ssociati    | ion×2              | 7/64" co | ounters | unk)     |       | 2        |
| 26.        | 41-0790    | Push rod, inlet and exhaust                                      |          |             |                    |          |         |          |       | 2        |
| 27.        | 70-7739    | Tappet, inlet and exhaust                                        |          |             |                    | 1.5      |         |          |       | 2        |

#### CRANKCASE

| Plate Ref. | Spares No. | . Description                                                              | Per S |
|------------|------------|----------------------------------------------------------------------------|-------|
| 28.        | 71-1124    | Camshaft complete                                                          | 1     |
| 29.        | 40-0118    | Key, camshaft pinion                                                       | 1     |
| 30.        | 41-0560    | Key, crankshaft pinion                                                     | i     |
| 31.        | 37-1798    | Nut. erankshaft (3/8" British Standard Fine)                               | 1     |
| 32.        | 40-0455    | Lockwasher, crankshaft nut                                                 | 1     |
| 33.        | 41-0569    | Pinion, crankshaft                                                         | 1     |
| 34.        | 41-0567    | Oil pump drive, crankshaft                                                 | 1     |
| 35.        | 410565     | Thrust washer, oil pump drive                                              | i     |
| 36.        | 24-0724    | Bearing, left-hand (Hoffman R325L)                                         | 1     |
| 37.        | 71-1120    | Crankcase with fixed fittings                                              | I     |
| 38.        | 14-1901    | Nut. chain oiler stud                                                      | 1     |
| 39.        | 02-0525    | Washer, chain piler bolt (1/4" < 1/2" × -048")                             | 1     |
| 40.        | 40-0375    | Oil pipe, tear chain oiler                                                 | 1     |
| 41.        | 21-1985*   | Stud. rear chain oiler (1/4" Unified Coarse/Unified Fine × 15/8")          | 1     |
| 42.        | 68-0383    | Rear chain oiler                                                           | 1     |
| 43.        | 40-0241    | Gasket, primary case back                                                  | 1     |
| 44.        | 40-0246    | Screw, primary case back (2 British Association (5°)                       | 6     |
| 45.        | 70-3789    | Cover plate, primary case back                                             | 1     |
| 46.        | 40-0243    | Oil seal, primary case back                                                | 1     |
| 47.        | 40-9190    | Clip, generator leads                                                      | 1     |
| 48.        | 21-1894*   | Rear stud, stator fixing (1/4" Unified Fine > 5 Unified Coarse > 2-19/32") | 1     |
| 49.        | 41-0143    | Chain tensioner, primary                                                   | 1     |
| 50.        | 41-0146    | Distance piece, chain tensioner.                                           | 1     |
| 51.        | 19-8019    | Generator rotor (Lucas 54213901)                                           | 1     |
| 52.        | 19-1262    | Generator stator (Lucas 47205).                                            | 1     |
| 53.        | 29-2054    | Washer, rotor fixing                                                       |       |
| 54.        | 29-2053    | Nut, rotor fixing                                                          | 1     |