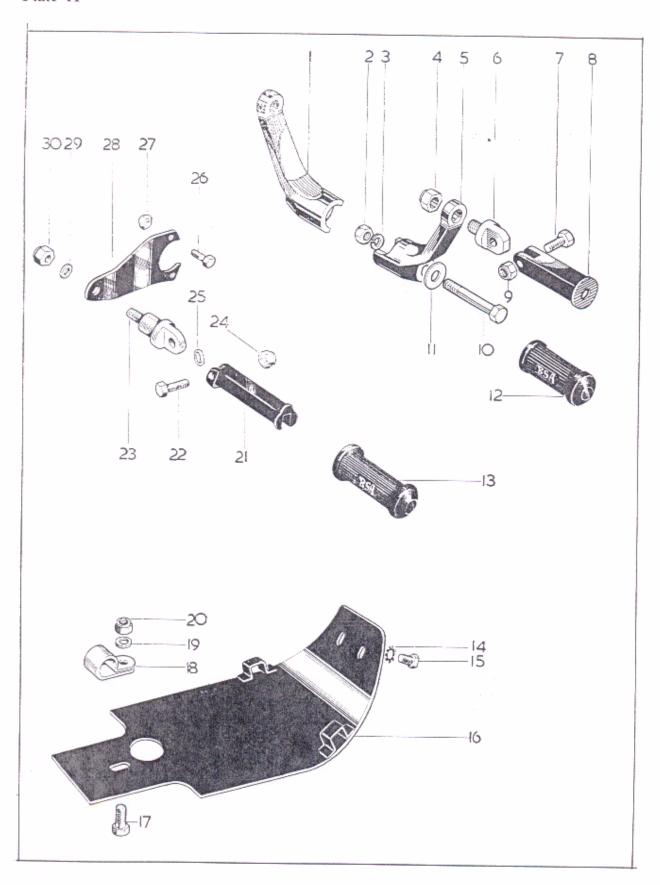

#### FOOTSTART AND FOOTCHANGE

| Plate Ref. | Spares No. | Description Pe                                                                                         | er Sei |
|------------|------------|--------------------------------------------------------------------------------------------------------|--------|
| 1.         | 40-0977    | Oil seal, crankshaft                                                                                   | 1      |
| 2.         | 68-0289    | "O" ring, inner cover                                                                                  | I      |
| 3.         | 41-0715    | Grommet, contact breaker cable                                                                         | 1      |
| 4.         | 40-0222    | Camshaft bush                                                                                          | 1      |
| 5.         | 40-0028    | Camshaft bush peg                                                                                      | 1      |
| 6.         | 14-6610    | Screw, inner cover to crankcase (1/4" Unified Coarse × 11/2")                                          | 4      |
| 7.         | 40-0679    | Camshaft oil seal                                                                                      | ]      |
| 8.         | 97-2704    | Steel ball, non-return valve (1/4" diameter)                                                           | 1      |
| 9.         | 40-0385    | Spring, non-return valve                                                                               | 1      |
| 10.        | 21-1898    | Plug, non-return valve                                                                                 | 1      |
| 11.        | 90-5268    | Clip, contact breaker leads                                                                            | 1      |
| 12.        | 02-0525    | Washer, contact breaker lead clip                                                                      | 1      |
| 13.        | 14-6606    | Bottom screw, inner cover (¼" Unified Coarse × ¾")                                                     | 2.     |
| 14.        | 70-9526    | Sealing plug                                                                                           | 2      |
| 15.        | 40-3273    | Spring, kickstart ratchet                                                                              | 1      |
| 16.        | 40-3257    | Mainshaft lockwasher                                                                                   | ı      |
| 17.        | 76-0271    | Mainshaft nut                                                                                          | 1      |
| 18.        | 19-1853    | Auto-advance unit (Lucas 54419653)                                                                     | 1      |
| 19.        | 19-1849    | Contact set (Lucas 54419827)                                                                           | 1      |
| 20.        | 40-0723    | Contact breaker lead sleeve                                                                            | I      |
| 21.        | 40-0682    | Washer, contact breaker plate                                                                          | 2.     |
| 22.        | 40-0683    | Pillar bolt, contact breaker plate                                                                     | 2      |
| 23.        | 68-0331    | Washer, auto-advance unit                                                                              | 1      |
| 24.        | 14-0208    | Bolt, auto-advance unit                                                                                | 1      |
| 25.        | 19-1852    |                                                                                                        | 1      |
| 26.        | 70-8737    | Contact breaker plate (Lucas 54419645)                                                                 | 1      |
| 27.        | 29-3319    | Lockwashér, cover screw                                                                                | 2      |
| 28.        | 70-7354    | Screw, contact breaker cover (2 British Association × ½")                                              | 2      |
| 29.        | 40-3073    | Gearchange lever                                                                                       | 1      |
| 30.        | 89-3208    | Rubber, gearchange pedal                                                                               | Ī      |
| 31.        | 42-6554    | Bolt, gearchange pedal (¼" British Standard Cycle × ¾")                                                | ì      |
| 32.        | 57-2764    | Kickstart lever complete.                                                                              | 1      |
| 33.        | 02-2579    | Cotter, kickstart lever                                                                                | 1      |
| 34.        | 02-2580    | Washer, kickstart lever cotter $(9/32^{\circ} \times \frac{1}{2}^{\circ} \times \frac{1}{16}^{\circ})$ | 1      |
| 35.        | 02-2578    | Nut, kickstart lever cotter (+266" British Standard Cycle)                                             | 1      |
| 36.        | 70-7882    | Gasket, contact breaker cover                                                                          | 1      |

#### Plate 7-continued