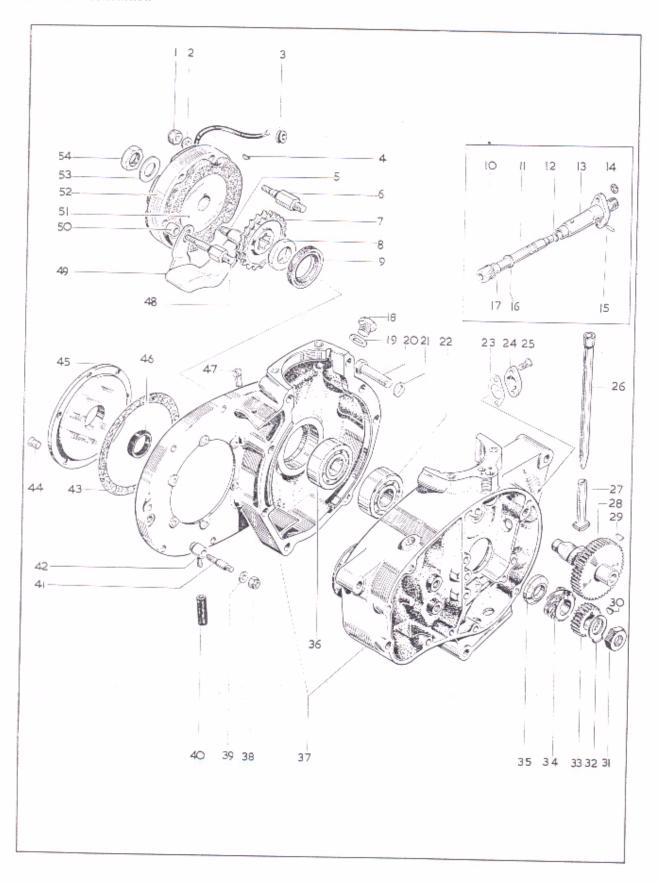

Plate 3

#### CRANKCASE

| Plate Ref. | Spares No. |                                                                  | Descr    | iption      |                    |          |         |          |       | Per Set  |
|------------|------------|------------------------------------------------------------------|----------|-------------|--------------------|----------|---------|----------|-------|----------|
| 1.         | 14-1901    | Stator self-lock nut                                             |          |             |                    |          |         |          |       | 3        |
| 2.         | 02-0525    | Washer, stator fixing $(\frac{1}{4}^{\circ} \times \frac{1}{2})$ | "× ·04   | 8")         |                    |          |         |          |       | 3        |
| 3.         | 40-0705    | Grommet, generator lead                                          |          |             |                    |          |         |          |       | 1        |
| 4.         | 41-0573    | Key, rotor to shaft                                              |          |             |                    |          |         |          |       | 1        |
| 5.         | 21-1896*   | Bottom stud, stator fixing (1/4                                  | " Unifi  | ied Fi      | ne× 3              | " Unifi  | ed Co   | arse × 2 | -9/16 | 1 (      |
| 6.         | 21-1895*   | Front stud, stato1 fixing (1/4"                                  | Unified  | Fine        | -å″ U              | nified ( | Coarse  | < 2-19/3 | 32")  | 1        |
| 7.         | 41-0615    | Engine sprocket (28 teeth)                                       |          |             |                    |          |         |          |       | 1        |
| 8.         | 40-0325    | Engine sprocker spacer (+324"                                    | 327      | ": 8·2      | 298                | 305 mr   | n.)     |          |       | is regd. |
| 8.         | 40-0326    | Engine sprocket spacer (-309"                                    |          |             |                    |          |         |          |       | is reqd. |
| 8.         | 40-0327    | Engine sprocket spacer (-294"                                    | 297      | ": 7.4      | 67 <del></del> 7 · | 543 mn   | n.)     |          | (     | is regd. |
| 9.         | 40-0025    | Oil seal, crankcase drive-side                                   |          |             |                    |          |         |          |       | 1        |
|            | 70-9428    | Tachometer drive assembly                                        |          |             | . ,                | , -      |         |          |       | 1        |
| 10.        | 70-9382    | Tachometer drive shaft gear                                      |          |             |                    |          |         |          |       | 1        |
| 11.        | 70-9381    | Tachometer drive shaft                                           |          |             |                    |          |         |          |       | 1        |
| 12.        | 70-9430    | "O" ring, drive shaft                                            |          |             |                    |          |         |          |       | 1        |
| 13.        | 70-9517    | Drive shaft body                                                 |          |             |                    |          |         |          |       | 1        |
| 14.        | 24-0036    | Sealing washer, drive shaft                                      |          |             |                    |          |         |          |       | 1        |
| 15.        | 70-9431    | Locating pin, drive shaft                                        |          |             |                    |          |         |          |       | 1        |
| 16.        | 70-9383    | Thrust washer, drive shaft                                       |          |             |                    |          |         | , .      |       | 1        |
| 17.        | 70-9429    | Retaining pin, drive gear                                        |          |             |                    |          |         |          |       | 1        |
| 18.        | 21-1872    | Plug timing aperture                                             |          |             |                    |          |         |          |       | 1        |
| 19.        | 70-8896    | Washer for plug, line 18                                         |          |             |                    |          |         |          |       | 1        |
| 20.        | 21-1892    | Bolt, crankcase (5 " Unified C                                   | oarse ×  | 11/2")      |                    |          |         |          |       | 3        |
| 21.        | 02-0923    | Washer, crankcase bolt (5 "×                                     | %″×+     | <u>(</u> ") |                    |          |         |          |       | 3        |
| 22.        | 24-0732    | Bearing, right-hand (Hoffman                                     | 325)     |             |                    |          |         | , -      |       | 1        |
| 23.        | 70-9432    | Gasket, tachometer drive                                         |          |             |                    |          |         |          |       | 1        |
| 24.        | 70-9384    | Cover plate, tachometer drive                                    | hole     |             |                    |          |         |          |       | 1        |
| 25.        | 40-0242*   | Screw, tachometer drive (2 Br                                    | itish As | ssociati    | ion×2              | 7/64" co | ounters | unk)     |       | 2        |
| 26.        | 41-0790    | Push rod, inlet and exhaust                                      |          |             |                    |          |         |          |       | 2        |
| 27.        | 70-7739    | Tappet, inlet and exhaust                                        |          |             |                    | 1.5      |         |          |       | 2        |

Plate 3-continued

#### Plate 3-continued

#### CRANKCASE

| Plate Ref. | Spares No. | . Description                                                              | Per S |
|------------|------------|----------------------------------------------------------------------------|-------|
| 28.        | 71-1124    | Camshaft complete                                                          | 1     |
| 29.        | 40-0118    | Key, camshaft pinion                                                       | 1     |
| 30.        | 41-0560    | Key, crankshaft pinion                                                     | i     |
| 31.        | 37-1798    | Nut. erankshaft (3/8" British Standard Fine)                               | 1     |
| 32.        | 40-0455    | Lockwasher, crankshaft nut                                                 | 1     |
| 33.        | 41-0569    | Pinion, crankshaft                                                         | 1     |
| 34.        | 41-0567    | Oil pump drive, crankshaft                                                 | 1     |
| 35.        | 410565     | Thrust washer, oil pump drive                                              | i     |
| 36.        | 24-0724    | Bearing, left-hand (Hoffman R325L)                                         | 1     |
| 37.        | 71-1120    | Crankcase with fixed fittings                                              | I     |
| 38.        | 14-1901    | Nut. chain oiler stud                                                      | 1     |
| 39.        | 02-0525    | Washer, chain piler bolt (1/4" < 1/2" × -048")                             | 1     |
| 40.        | 40-0375    | Oil pipe, tear chain oiler                                                 | 1     |
| 41.        | 21-1985*   | Stud. rear chain oiler (1/4" Unified Coarse/Unified Fine × 15/8")          | 1     |
| 42.        | 68-0383    | Rear chain oiler                                                           | 1     |
| 43.        | 40-0241    | Gasket, primary case back                                                  | 1     |
| 44.        | 40-0246    | Screw, primary case back (2 British Association (5°)                       | 6     |
| 45.        | 70-3789    | Cover plate, primary case back                                             | 1     |
| 46.        | 40-0243    | Oil seal, primary case back                                                | 1     |
| 47.        | 40-9190    | Clip, generator leads                                                      | 1     |
| 48.        | 21-1894*   | Rear stud, stator fixing (1/4" Unified Fine > 5 Unified Coarse > 2-19/32") | 1     |
| 49.        | 41-0143    | Chain tensioner, primary                                                   | 1     |
| 50.        | 41-0146    | Distance piece, chain tensioner.                                           | 1     |
| 51.        | 19-8019    | Generator rotor (Lucas 54213901)                                           | 1     |
| 52.        | 19-1262    | Generator stator (Lucas 47205).                                            | 1     |
| 53.        | 29-2054    | Washer, rotor fixing                                                       |       |
| 54.        | 29-2053    | Nut, rotor fixing                                                          | 1     |