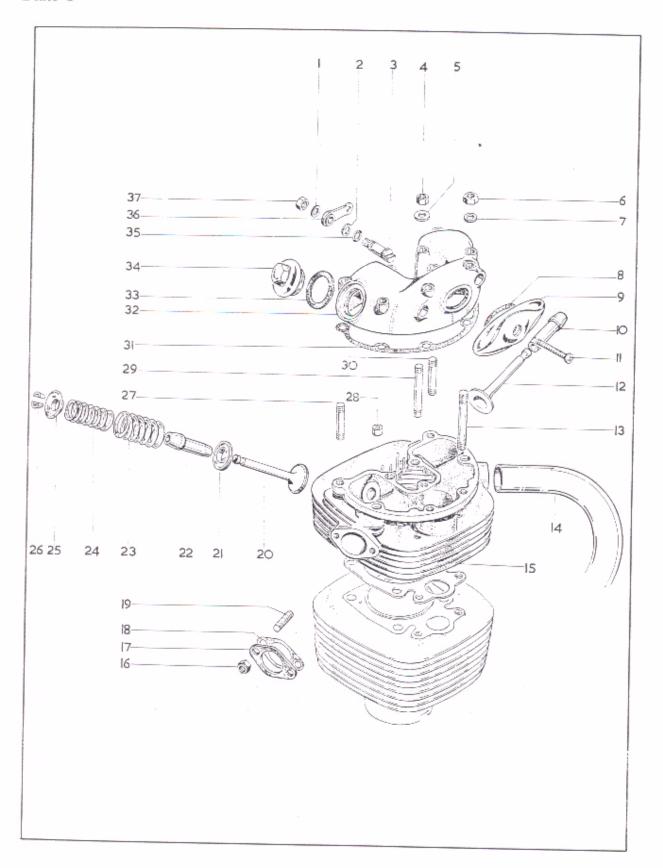

Plate 1

## CYLINDER HEAD, EXHAUST PIPE

| rare Kej                                                                  | . Spares No.                                                                                                           |                                                                                                                                                                                                                                                                            | Descripti                | ion                  |                         |                          |         |                   | Per Se                |
|---------------------------------------------------------------------------|------------------------------------------------------------------------------------------------------------------------|----------------------------------------------------------------------------------------------------------------------------------------------------------------------------------------------------------------------------------------------------------------------------|--------------------------|----------------------|-------------------------|--------------------------|---------|-------------------|-----------------------|
|                                                                           | 00-3171                                                                                                                | Decoke gasket set                                                                                                                                                                                                                                                          |                          | 111                  |                         | 0.07                     |         |                   | 1                     |
|                                                                           | 00-3313                                                                                                                | Full overhaul gasket set.,                                                                                                                                                                                                                                                 |                          |                      |                         |                          |         |                   | 1                     |
| 1.                                                                        | 02-0525                                                                                                                | Washer for nut, line 37 (1/4")                                                                                                                                                                                                                                             | < 1/2"× + 04             | 8")                  |                         |                          |         |                   | 1                     |
| 2.                                                                        | 15-5155                                                                                                                | Washer, valve lifter (21/64"x                                                                                                                                                                                                                                              | 1/3"× · 048'             | ຶ່ງ                  |                         |                          |         |                   | 1                     |
| 3.                                                                        | 40-0417                                                                                                                | Exhaust valve lifter                                                                                                                                                                                                                                                       |                          | ,                    |                         |                          | - ,     |                   | l                     |
| 4.                                                                        | 24-6040                                                                                                                | Nut. rocker box (5 " British S                                                                                                                                                                                                                                             | standard C               | vele)                |                         |                          |         |                   | 1                     |
| 5.                                                                        | 02-0923                                                                                                                | Washer, rocker box nut (5 ">                                                                                                                                                                                                                                               | (5%"× 1.")               | )                    |                         |                          |         |                   | 2                     |
| 6.                                                                        | 40-0209                                                                                                                | Nut, rocker box (1/4" British S                                                                                                                                                                                                                                            | tandard C                | vele)                |                         |                          |         |                   | 2                     |
| 7.                                                                        | 02-0525                                                                                                                | Washer, rocker box nut (1/4">                                                                                                                                                                                                                                              | 1/4" × +045              | 8"                   |                         |                          |         |                   | 7                     |
| 8.                                                                        | 40-0056                                                                                                                | Gasket, rocker inspection cove                                                                                                                                                                                                                                             | 172 X OT                 | 0 /                  |                         |                          | 1.7     |                   | 7                     |
| 9.                                                                        | 40-0208                                                                                                                | Rocker inspection cover                                                                                                                                                                                                                                                    | -1                       |                      |                         |                          |         |                   | 1                     |
| 10.                                                                       | 41-0633                                                                                                                | Exhaust value evide                                                                                                                                                                                                                                                        |                          |                      |                         |                          |         |                   | Ι                     |
| 11.                                                                       | 40-0309                                                                                                                | Screw, rocker inspection cover                                                                                                                                                                                                                                             |                          | - ,                  |                         |                          |         |                   | ]                     |
| 12.                                                                       | 41-0789                                                                                                                | Exhaust valve                                                                                                                                                                                                                                                              |                          |                      |                         |                          |         |                   | 1                     |
| 13.                                                                       | 40-0129*                                                                                                               | Cylinder head stud, long 14" (                                                                                                                                                                                                                                             | British Sta              | andard (             | Cycle/B                 | ritish St                | andaro  | d                 | 1                     |
| 14.                                                                       | 70-9677                                                                                                                | Fine×2-15/16").<br>Exhaust pipe complete                                                                                                                                                                                                                                   |                          |                      |                         |                          |         |                   | 3                     |
| 15.                                                                       | 41-0784                                                                                                                | Cylinder head with fived firein                                                                                                                                                                                                                                            |                          |                      |                         | - ,                      |         |                   | 1                     |
| 16.                                                                       | 42-4476                                                                                                                | Cylinder head with fixed fitting                                                                                                                                                                                                                                           | gs                       |                      |                         |                          |         |                   | 1                     |
| 17.                                                                       | 70-7821                                                                                                                | Carburetter stud nut ("" Britis                                                                                                                                                                                                                                            | sn Standar               | d Cycle              | 1                       | - 1                      |         |                   | 2                     |
| 18.                                                                       | 65-1417                                                                                                                | Tufnol washer, carburetter join                                                                                                                                                                                                                                            | 11                       |                      |                         |                          |         |                   | 1                     |
| 19.                                                                       | 68-0018*                                                                                                               | Carburetter joint gasket                                                                                                                                                                                                                                                   |                          |                      |                         |                          |         |                   | 1                     |
| 20.                                                                       | 41-0788                                                                                                                | Carburetter stud (3 " British St                                                                                                                                                                                                                                           | andard Cy                | cle Brit             | jsh Sta                 | ndard F                  | ine - ] | $\frac{3}{3}$ %") | 2                     |
| 21.                                                                       | 68-0931                                                                                                                | Inlet valve                                                                                                                                                                                                                                                                |                          |                      |                         |                          |         |                   | 1                     |
| 22.                                                                       | 4I-0632                                                                                                                | Valve spring bottom cup                                                                                                                                                                                                                                                    | '                        |                      |                         |                          |         |                   | 2                     |
| 23.                                                                       |                                                                                                                        | Inlet valve guide                                                                                                                                                                                                                                                          |                          |                      |                         |                          |         |                   | i                     |
| 24.                                                                       | 65-2494                                                                                                                | Valve spring (outer)                                                                                                                                                                                                                                                       |                          |                      |                         |                          |         |                   | 2                     |
| 25.                                                                       | 65-2495                                                                                                                | Valve spring (inner)                                                                                                                                                                                                                                                       |                          |                      |                         |                          |         |                   | 2                     |
|                                                                           |                                                                                                                        |                                                                                                                                                                                                                                                                            |                          |                      |                         |                          |         |                   |                       |
|                                                                           | 40-0171                                                                                                                | Valve spring top collar                                                                                                                                                                                                                                                    |                          |                      |                         |                          |         |                   | 2                     |
| 26.                                                                       | 40-0167                                                                                                                | Valve spring collet                                                                                                                                                                                                                                                        |                          |                      |                         |                          |         |                   | 2                     |
| 26.<br>27.                                                                | 40-0167<br>40-0124                                                                                                     | Valve spring collet  Cylinder head dowel stud                                                                                                                                                                                                                              |                          |                      |                         |                          |         |                   | 4                     |
| 26,<br>27.<br>28.                                                         | 40-0167<br>40-0124<br>66-3074                                                                                          | Valve spring collet  Cylinder head dowel stud  Cylinder head dowel                                                                                                                                                                                                         |                          |                      |                         |                          |         |                   | 4 2 2                 |
| 26,<br>27,<br>28,<br>29,                                                  | 40-0167<br>40-0124<br>66-3074<br>40-0127                                                                               | Valve spring collet  Cylinder head dowel stud  Cylinder head dowel  Rocker box stud (** <sub>10</sub> -" British St  Fine × 2-9/16")                                                                                                                                       | andard Cy                | /cle/Brit            | ish Sta                 | <br>ndard                |         |                   | 2 4 2 2 2             |
| 26.<br>27.<br>28.<br>29.                                                  | 40-0167<br>40-0124<br>66-3074<br>40-0127<br>40-0131*                                                                   | Valve spring collet Cylinder head dowel stud Cylinder head dowel Rocker box stud (5 British St Fine × 2-9/16") Cylinder head stud, short (½") Standard Fine × 2½")                                                                                                         | andard Cy                | /cle/Brit            | ish Sta                 | <br>ndard                |         |                   | 2 4 2 2 2             |
| 26.<br>27.<br>28.<br>29.<br>30.                                           | 40-0167<br>40-0124<br>66-3074<br>40-0127<br>40-0131*<br>70-7857                                                        | Valve spring collet Cylinder head dowel stud Cylinder head dowel Rocker box stud (%" British St Fine × 2-9/16") Cylinder head stud, short (¼" I Standard Fine × 2¼") Rocker box gasket                                                                                     | andard Cy<br>British Sta | cle/Brit             | ish Sta<br><br>Cycle/ E | ndard<br><br>British     |         |                   | 2                     |
| 26.<br>27.<br>28.<br>29.<br>30.<br>31.<br>32.                             | 40-0167<br>40-0124<br>66-3074<br>40-0127<br>40-0131*<br>70-7857<br>40-0415                                             | Valve spring collet Cylinder head dowel stud Cylinder head dowel Rocker box stud (%" British St Fine × 2-9/16") Cylinder head stud, short (¼") Standard Fine × 2½") Rocker box gasket Rocker box                                                                           | andard Cy<br>British Sta | /cle/Brit<br>ndard ( | ish Sta<br><br>Cycle/ E | ndard<br><br>British     |         |                   |                       |
| 26.<br>27.<br>28.<br>29.<br>30.<br>31.<br>32.<br>33.                      | 40-0167<br>40-0124<br>66-3074<br>40-0127<br>40-0131*<br>70-7857<br>40-0415<br>40-0182                                  | Valve spring collet Cylinder head dowel stud Cylinder head dowel Rocker box stud (%" British St Fine × 2-9/16") Cylinder head stud, short (¼" I Standard Fine × 2¼") Rocker box gasket Rocker box Washer, valve inspection cap                                             | andard Cy<br>British Sta | rele/Brit<br>ndard C | ish Sta                 | ndard<br><br>British     |         |                   | 2<br>1<br>1           |
| 26.<br>27.<br>28.<br>29.<br>30.<br>31.<br>32.<br>33.<br>34.               | 40-0167<br>40-0124<br>66-3074<br>40-0127<br>40-0131*<br>70-7857<br>40-0415<br>40-0182                                  | Valve spring collet Cylinder head dowel stud Cylinder head dowel Rocker box stud (%" British St Fine × 2-9/16") Cylinder head stud, short (¼" I Standard Fine × 2¼") Rocker box gasket Rocker box Washer, valve inspection cap                                             | andard Cy<br>British Sta | rele/Brit<br>ndard C | ish Sta                 | ndard<br><br>British<br> |         |                   | 2<br>1<br>1<br>2      |
| 26.<br>27.<br>28.<br>29.<br>30.<br>31.<br>32.<br>33.<br>34.               | 40-0167<br>40-0124<br>66-3074<br>40-0127<br>40-0131*<br>70-7857<br>40-0415<br>40-0182<br>41-0031                       | Valve spring collet Cylinder head dowel stud Cylinder head dowel Rocker box stud (% British St Fine × 2-9/16") Cylinder head stud, short (¼") Standard Fine × 2¼") Rocker box gasket Rocker box Washer, valve inspection cap Valve inspection cap                          | andard Cy<br>British Sta | rcle/Brit            | ish Sta                 | ndard<br><br>British<br> |         |                   | 2<br>1<br>1<br>2<br>2 |
| 26.<br>27.<br>28.<br>29.<br>30.<br>31.<br>32.<br>33.<br>34.<br>35.        | 40-0167<br>40-0124<br>66-3074<br>40-0127<br>40-0131*<br>70-7857<br>40-0415<br>40-0182<br>41-0031<br>68-0289            | Valve spring collet Cylinder head dowel stud Cylinder head dowel Rocker box stud (%" British St Fine × 2-9/16") Cylinder head stud, short (¼" I Standard Fine × 2¼") Rocker box gasket Rocker box Washer, valve inspection cap Valve inspection cap "O" ring, valve lifter | andard Cy<br>British Sta | rele/Brit            | ish Sta                 | ndard<br><br>3ritish<br> |         |                   | 2<br>1<br>1<br>2      |
| 26.<br>27.<br>28.<br>29.<br>30.<br>31.<br>32.<br>33.<br>34.<br>35.<br>36. | 40-0167<br>40-0124<br>66-3074<br>40-0127<br>40-0131*<br>70-7857<br>40-0415<br>40-0182<br>41-0031<br>68-0289<br>41-0176 | Valve spring collet Cylinder head dowel stud Cylinder head dowel Rocker box stud (%" British St Fine × 2-9/16") Cylinder head stud, short (¼") Standard Fine × 2½") Rocker box gasket Rocker box Washer, valve inspection cap Valve inspection cap "O" ring, valve lifter  | andard Cy<br>British Sta | rele/Brit            | ish Sta                 | ndard British            |         |                   | 2<br>1<br>1<br>2<br>2 |