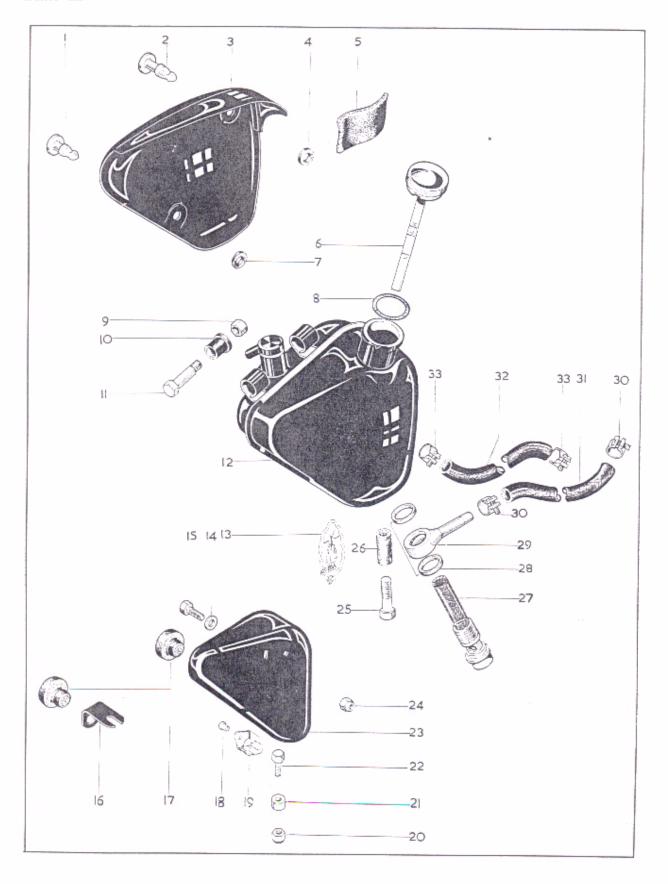

### FOOTSTART AND FOOTCHANGE

| Plate Rej | . Spares No. | . Description                                                    | Per Se |
|-----------|--------------|------------------------------------------------------------------|--------|
| 37.       | 40-0236      | Screw, outer cover (2 British Association × 5/8")                | 2      |
| 38.       | 14-6611      | Screw, outer cover (14" Unified Coarse (137")                    | 3      |
| 39.       | 57-2641      | Oil seal, kickstart snindle                                      | 1      |
| 40.       | 14-6612      | Screw outer cover / W" Unified Coarna 2"                         | I      |
| 41.       | 14-6614      | Screw, outer cover (1/4" Unified Course v 21/4")                 | 3      |
| 42.       | 57-2759      | Pedal rubber, kickstart lever                                    | I      |
| 43.       | 57-2646      | Folding pedal, kickstart lever                                   | 1      |
| 44.       | 40-3084      | Bolt, kickstart folding padal (3 " British Sandard Continues and | 1      |
| 45.       | 40-3085      | String, kickstart folding nadal                                  | 1      |
| 46.       | 972704       | Dall, KICKSIATI IOIGIDU nedal (14" diamatas)                     | 1      |
| 47.       | 14-6610      | Screw outer cover (1/2" to x c > 11/2")                          | 1      |
| 48.       | 14-6606      | Screw, outer cover (14" Unified Coorses, 37")                    | 1      |
| 49.       | 57-2642      | Bush kickstart spindla                                           | 1      |
| 50.       | 40-3275      | Return spring kickstort lavae                                    | 1      |
| 51.       | 40-3277      | Circlin kickstart quadrant ston                                  | Ī      |
| 52.       | 40-3276      | Kickstart guadrant stop                                          | E      |
| 53.       | 57-4070      | Kiekstart spindle complete                                       | 1      |
| 54.       | 40-3292      | Rearing kickstnet epindle (Tamina, Drops                         | 1      |
| 55.       | 40-3283      | Pinion, clutch operating lever                                   | I      |
| 56.       | 57-2750      | Clutch layer complete                                            | 1      |
| 57.       | 70-9433      |                                                                  | L      |
| 58.       | 40-3282      | n .                                                              | 1      |
| 59.       | 65-2593      | Rack, clutch operating                                           | 1      |
| 60.       | 40-3272      | Ball, clutch push rod thrust (7/32" diameter)                    | Ĺ      |
| 61.       | 40-3271      | Bush, kickstart ratchet pinion                                   | 1 :    |
| 62.       | 40-3279      | Kickstart ratchet pinion                                         | 1      |
| 63.       | 76-0528      | Kickstart ratchet .                                              | 1      |
| 64.       | 90-0011      | Circlip, mainshaft bearing                                       | 1      |
| 65.       | 57-3764      | Bearing, gearbox mainshaft (Hoffman L27)                         | 1      |
| 66.       | 66-3074      | Anchor bolt, kickstart return spring                             | 1      |
| 67.       | 21-1899      | Dowel, outer to inner cover                                      | 1      |
| 68.       | 14-6608      | Screwed plug, inner cover                                        | I      |
|           |              | Screw, inner cover (1/4" Unified Coarse×1")                      | 1      |
|           | 71-1060      | Inner cover complete                                             | 1      |
|           | 75-0257      | Breather pipe, inner cover                                       | 1      |
| 71.       | 53-3049      | Plug. mainshaft oil feed                                         | ì      |

Plate 8