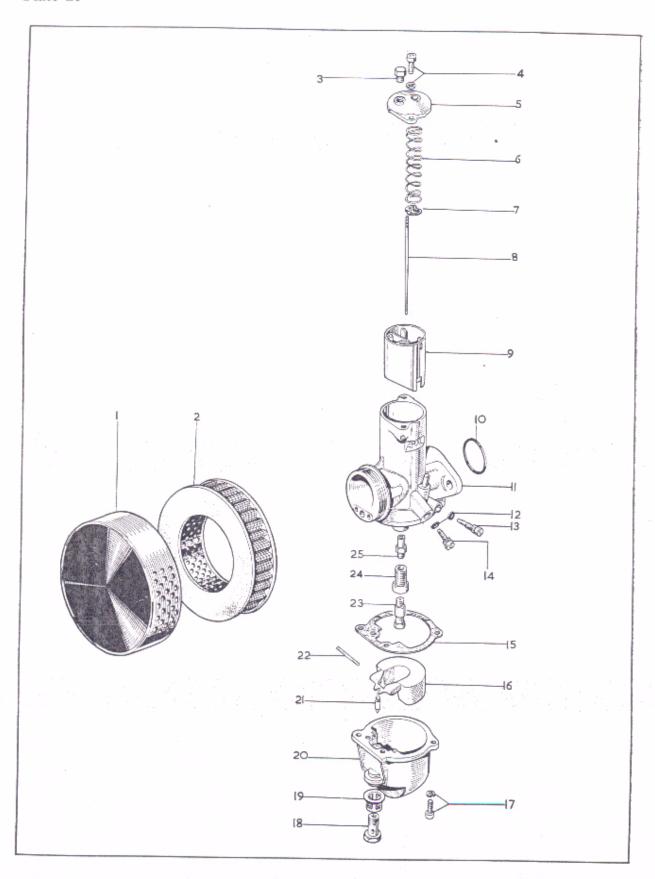

#### CARBURETTER SETTINGS

| Spares  | Makers  | Main | Pilot   | Throttle | Needle | Needle   |
|---------|---------|------|---------|----------|--------|----------|
| Number  | Number  | Jet  | Jet     | Slide    | Jet    | Position |
| 19-2425 | R930/38 | 240  | 622/107 | 31/2     | ·106   | 1        |

#### INDEX

|          | ASSEMBLIES COMPLETE                           |     | Page 5       |
|----------|-----------------------------------------------|-----|--------------|
| Plate 1  | CYLINDER HEAD, EXHAUST PIPE                   |     | Page 8 - 9   |
| Plate 2  | CYLINDER AND CRANKSHAFT                       |     | Page 10 - 1  |
| Plate 3  | CRANKCASE                                     |     | Page 12 - 1  |
| Plate 4  | OIL PUMP, GEARBOX SPROCKET                    |     | Page 16 - 1  |
| Plate 5  | GEAR CLUSTER                                  |     | Page 18 - 19 |
| Plate 6  | GEARCHANGE MECHANISM                          |     | Page 20 - 21 |
| Plate 7  | FOOTSTART AND FOOTCHANGE                      |     |              |
| Plate 8  | CLUTCH AND PRIMARY COVER                      |     | Page 22 - 25 |
| Plate 9  |                                               |     | Page 26 - 27 |
| riate 9  | FRAME, BATTERY CARRIER, REAR BRAKE CONTROL    | , , | Page 28 - 31 |
| Plate 10 | SWINGING ARM                                  |     | Page 32 - 33 |
| Plate 11 | FOOTRESTS, ENGINE SHIELD                      |     | Page 34 - 35 |
| Plate 12 | OIL TANK, SIDECOVER, TOOL TRAY                |     | Page 36 - 37 |
| Plate 13 | FRONT FORKS                                   |     | Page 38 - 41 |
| Plate 14 | FRONT WHEEL                                   |     | Page 42 - 43 |
| Plate 15 |                                               |     |              |
| No. 16   | REAR WHEEL                                    |     | Page 44 - 47 |
| Plate 16 | MUDGUARDS                                     |     | Page 48 - 49 |
| Plate 17 | PETROL TANK, TWINSEAT, HANDLEBAR AND CONTROLS |     | Page 50 - 53 |
| Plate 18 | ELECTRICAL EQUIPMENT                          |     | Page 54 - 57 |
| late 19  | TOOLS AND SUNDRIES                            |     | Page 58 - 59 |
| late 20  | CARBURETTER AND AIR CLEANER                   |     | Page 60 61   |
|          |                                               |     |              |