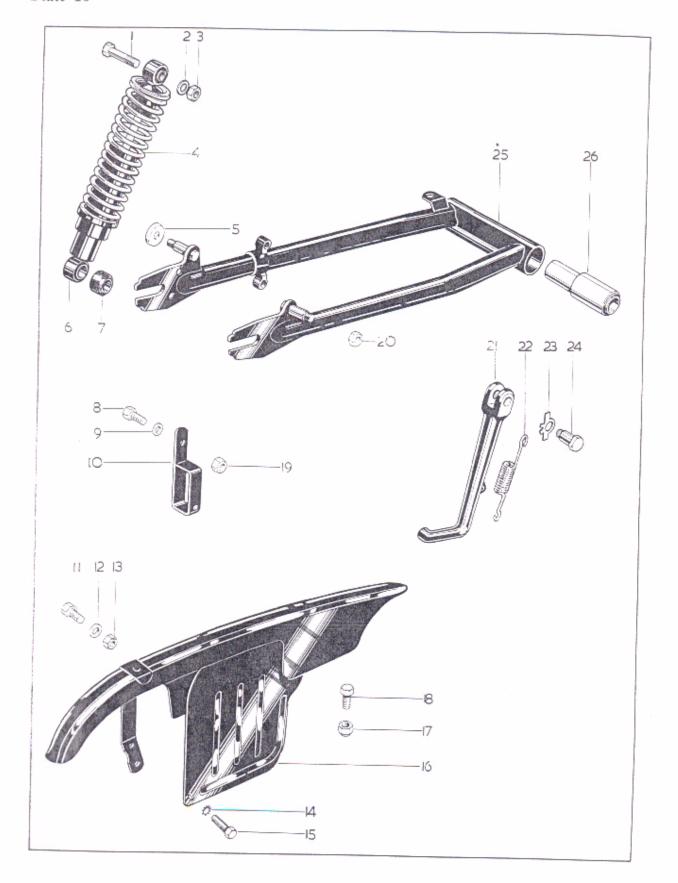

Plate 6

#### GEARCHANGE MECHANISM

| Plate Ref. | Spares No. |                                   | Descr  | ription |       |        |         |       |     | Per Sei |
|------------|------------|-----------------------------------|--------|---------|-------|--------|---------|-------|-----|---------|
| 1.         | 67-1236    | Crankcase dowel                   |        |         |       |        |         |       |     | 1       |
| 2.         | 70-9737    | Pressure release valve washer     |        |         |       |        |         |       |     | i       |
| 3.         | 71-1327    | Pressure release valve assembly   | ,      |         |       |        |         |       |     | 1       |
| 4.         | 40-3043    | Coming plats                      |        |         |       |        |         |       |     | 1       |
| 5.         | 40-3042    | Cam plate spring                  |        | . ,     |       |        |         |       |     | I       |
| 6.         | 40-3045    | Lock plate for screw, line 7      | , ,    |         |       |        |         |       |     | 1       |
| 7.         | 40-3044    | Screw, cam plate spring (2 Brit   | tish A |         |       |        |         |       |     | 2       |
| 8.         | 57-3850    | Cam plate, gearchange             |        |         |       |        |         |       |     | 1       |
| 9.         | 40-3193    | Plunger, gearchange quadrant      |        |         |       |        |         |       |     | 2       |
| 10.        | 40-3323    | Screw, plunger keeper plate (5    |        | h Asso  |       |        |         |       |     | 1       |
| 11.        | 40-3194    | Keeper plate, gearchange quadr    |        |         |       |        |         |       |     | 1       |
| 12.        | 40-3321    | Gearchange quadrant complete,     |        |         |       |        |         | 11    | 11  | 1       |
| 13.        | 40-3059    | Direct along and and              |        |         |       |        |         |       |     | 2       |
| 14.        | 40-3155    | Dlunger                           |        |         |       |        |         |       |     | 2       |
| 15.        | 40-3061    | Causalanasa                       |        |         |       |        |         |       |     | 1       |
| 16.        | 57-3763    | Angless hale is                   |        |         |       |        |         |       | • • | 1       |
| 17.        | 60-2724    | Split pin. cam plate spindle (3/. |        |         |       |        |         |       |     | 1       |
| 18.        | 40-3291    | Com plata opinalla                |        |         |       |        |         |       | • • | ı       |
| 19.        | 40-3032    | Salaston fault animali-           |        |         |       |        |         | • • • |     | 1 .     |
| 20.        | 40-3033    | Lumburth calcate Cost             |        |         |       |        |         |       | • • | 1       |
| 21.        | 57-3854    |                                   | . :    |         |       |        |         |       |     | I       |
| 22.        | 14-0302    | Nut. oil pipe union stud (5" U    |        |         |       |        |         |       |     | I       |
| 23.        | 36-0382    | T11                               |        |         |       |        |         |       |     | 1       |
| 24.        | 21-1891    | Stud, oil pipe union (5 "Unified  | •      |         |       | nnea V | 1.77.75 | * *   |     | I       |
| 25.        | 40-1035    | Crankcase oil pipe union          |        | . Omn   | VU (( | arse x |         |       |     | 1       |
|            | 70-8259    | "O" ring, oil union pipe .        |        |         |       |        |         |       |     | 2       |

Plate 7