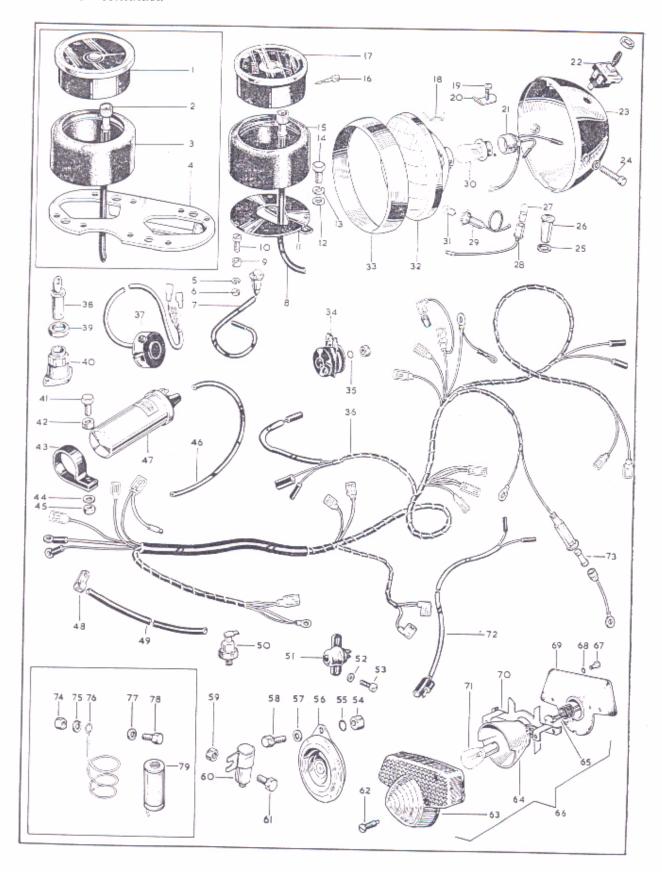

| - 1    |



## ELECTRICAL EQUIPMENT

| Plate Ref. | $S_{I}$    | pares No.  | Desc                                            | ription | 7       |        |     |      | Per Se |
|------------|------------|------------|-------------------------------------------------|---------|---------|--------|-----|------|--------|
|            | B.S.A. No. | Makers No. |                                                 |         |         |        |     |      |        |
| 40.        | 19-1775    | 31899      | Ignition switch                                 |         |         |        |     |      | 1      |
| 41.        | 14-0204    |            | Bolt, coil clip mounting                        |         |         |        |     |      | 1      |
| 42.        | 66-9262    |            | Spacer, coil clip moun