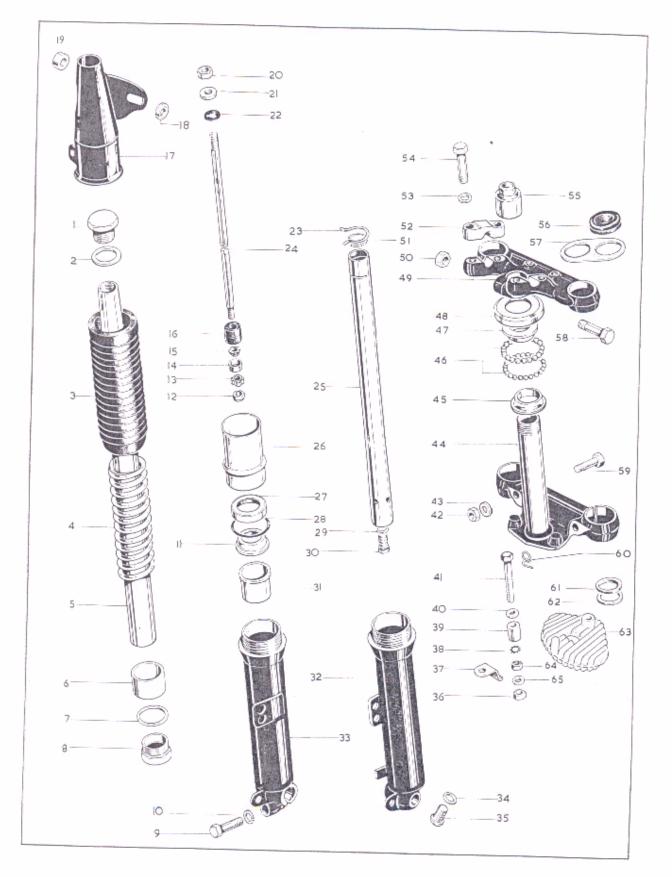

Plate 1

## CYLINDER HEAD, EXHAUST PIPE

| rare Kej                                                                  | . Spares No.                                                                                                           |                                                                                                                                                                                                                                                                            | Descripti                | ion                  |                         |                          |         |                   | Per Se                |
|---------------------------------------------------------------------------|------------------------------------------------------------------------------------------------------------------------|----------------------------------------------------------------------------------------------------------------------------------------------------------------------------------------------------------------------------------------------------------------------------|--------------------------|----------------------|-------------------------|--------------------------|---------|-------------------|-----------------------|
|                                                                           | 00-3171                                                                                                                | Decoke gasket set                                                                                                                                                                                                                                                          |                          | 111                  |                         | 0.07                     |         |                   | 1                     |
|                                                                           | 00-3313                                                                                                                | Full overhaul gasket set.,                                                                                                                                                                                                                                                 |                          |                      |                         |                          |         |                   | 1                     |
| 1.                                                                        | 02-0525                                                                                                                | Washer for nut, line 37 (1/4")                                                                                                                                                                                                                                             | < 1/2"× + 04             | 8")                  |                         |                          |         |                   | 1                     |
| 2.                                                                        | 15-5155                                                                                                                | Washer, valve lifter (21/64"x                                                                                                                                                                                                                                              | 1/3"× · 048'             | ຶ່ງ                  |                         |                          |         |                   | 1                     |
| 3.                                                                        | 40-0417                                                                                                                | Exhaust valve lifter                                                                                                                                                                                                                                                       |                          | ,                    |                         |                          | - ,     |                   | l                     |
| 4.                                                                        | 24-6040                                                                                                                | Nut. rocker box (5 " British S                                                                                                                                                                                                                                             | standard C               | vele)                |                         |                          |         |                   | 1                     |
| 5.                                                                        | 02-0923                                                                                                                | Washer, rocker box nut (5 ">                                                                                                                                                                                                                                               | (5%"× 1.")               | )                    |                         |                          |         |                   | 2                     |
| 6.                                                                        | 40-0209                                                                                                                | Nut, rocker box (1/4" British S                                                                                                                                                                                                                                            | tandard C                | vele)                |                         |                          |         |                   | 2                     |
| 7.                                                                        | 02-0525                                                                                                                | Washer, rocker box nut (1/4">                                                                                                                                                                                                                                              | 1/4" × +045              | 8"                   |                         |                          |         |                   | 7                     |
| 8.                                                                        | 40-0056                                                                                                                | Gasket, rocker inspection cove                                                                                                                                                                                                                                             | 172 X OT                 | 0 /                  |                         |                          | 1.7     |                   | 7                     |
| 9.                                                                        | 40-0208                                                                                                                | Rocker inspection cover                                                                                                                                                                                                                                                    | -1                       |                      |                         |                          |         |                   | 1                     |
| 10.                                                                       | 41-0633                                                                                                                | Exhaust value evide                                                                                                                                                                                                                                                        |                          |                      |                         |                          |         |                   | Ι                     |
| 11.                                                                       | 40-0309                                                                                                                | Screw, rocker inspection cover                                                                                                                                                                                                                                             |                          | - ,                  |                         |                          |         |                   | ]                     |
| 12.                                                                       | 41-0789                                                                                                                | Exhaust valve                                                                                                                                                                                                                                                              |                          |                      |                         |                          |         |                   | 1                     |
| 13.                                                                       | 40-0129*                                                                                                               | Cylinder head stud, long 14" (                                                                                                                                                                                                                                             | British Sta              | andard (             | Cycle/B                 | ritish St                | andaro  | d                 | 1                     |
| 14.                                                                       | 70-9677                                                                                                                | Fine×2-15/16").<br>Exhaust pipe complete                                                                                                                                                                                                                                   |                          |                      |                         |                          |         |                   | 3                     |
| 15.                                                                       | 41-0784                                                                                                                | Cylinder head with fived firein                                                                                                                                                                                                                                            |                          |                      |                         | - ,                      |         |                   | 1                     |
| 16.                                                                       | 42-4476                                                                                                                | Cylinder head with fixed fitting                                                                                                                                                                                                                                           | gs                       |                      |                         |                          |         |                   | 1                     |
| 17.                                                                       | 70-7821                                                                                                                | Carburetter stud nut ("" Britis                                                                                                                                                                                                                                            | sn Standar               | d Cycle              | 1                       | - 1                      |         |                   | 2                     |
| 18.                                                                       | 65-1417                                                                                                                | Tufnol washer, carburetter join                                                                                                                                                                                                                                            | 11                       |                      |                         |                          |         |                   | 1                     |
| 19.                                                                       | 68-0018*                                                                                                               | Carburetter joint gasket                                                                                                                                                                                                                                                   |                          |                      |                         |                          |         |                   | 1                     |
| 20.                                                                       | 41-0788                                                                                                                | Carburetter stud (3 " British St                                                                                                                                                                                                                                           | andard Cy                | cle Brit             | jsh Sta                 | ndard F                  | ine - ] | $\frac{3}{3}$ %") | 2                     |
| 21.                                                                       | 68-0931                                                                                                                | Inlet valve                                                                                                                                                                                                                                                                |                          |                      |                         |                          |         |                   | 1                     |
| 22.                                                                       | 4I-0632                                                                                                                | Valve spring bottom cup                                                                                                                                                                                                                                                    | '                        |                      |                         |                          |         |                   | 2                     |
| 23.                                                                       |                                                                                                                        | Inlet valve guide                                                                                                                                                                                                                                                          |                          |                      |                         |                          |         |                   | i                     |
| 24.                                                                       | 65-2494                                                                                                                | Valve spring (outer)                                                                                                                                                                                                                                                       |                          |                      |                         |                          |         |                   | 2                     |
| 25.                                                                       | 65-2495                                                                                                                | Valve spring (inner)                                                                                                                                                                                                                                                       |                          |                      |                         |                          |         |                   | 2                     |
|                                                                           |                                                                                                                        |                                                                                                                                                                                                                                                                            |                          |                      |                         |                          |         |                   |                       |
|                                                                           | 40-0171                                                                                                                | Valve spring top collar                                                                                                                                                                                                                                                    |                          |                      |                         |                          |         |                   | 2                     |
| 26.                                                                       | 40-0167                                                                                                                | Valve spring collet                                                                                                                                                                                                                                                        |                          |                      |                         |                          |         |                   | 2                     |
| 26.<br>27.                                                                | 40-0167<br>40-0124                                                                                                     | Valve spring collet  Cylinder head dowel stud                                                                                                                                                                                                                              |                          |                      |                         |                          |         |                   | 4                     |
| 26,<br>27.<br>28.                                                         | 40-0167<br>40-0124<br>66-3074                                                                                          | Valve spring collet  Cylinder head dowel stud  Cylinder head dowel                                                                                                                                                                                                         |                          |                      |                         |                          |         |                   | 4 2 2                 |
| 26,<br>27,<br>28,<br>29,                                                  | 40-0167<br>40-0124<br>66-3074<br>40-0127                                                                               | Valve spring collet  Cylinder head dowel stud  Cylinder head dowel  Rocker box stud (** <sub>10</sub> -" British St  Fine × 2-9/16")                                                                                                                                       | andard Cy                | /cle/Brit            | ish Sta                 | <br>ndard                |         |                   | 2 4 2 2 2             |
| 26.<br>27.<br>28.<br>29.                                                  | 40-0167<br>40-0124<br>66-3074<br>40-0127<br>40-0131*                                                                   | Valve spring collet Cylinder head dowel stud Cylinder head dowel Rocker box stud (5 British St Fine × 2-9/16") Cylinder head stud, short (½") Standard Fine × 2½")                                                                                                         | andard Cy                | /cle/Brit            | ish Sta                 | <br>ndard                |         |                   | 2 4 2 2 2             |
| 26.<br>27.<br>28.<br>29.<br>30.                                           | 40-0167<br>40-0124<br>66-3074<br>40-0127<br>40-0131*<br>70-7857                                                        | Valve spring collet Cylinder head dowel stud Cylinder head dowel Rocker box stud (%" British St Fine × 2-9/16") Cylinder head stud, short (¼" I Standard Fine × 2¼") Rocker box gasket                                                                                     | andard Cy<br>British Sta | cle/Brit             | ish Sta<br><br>Cycle/ E | ndard<br><br>British     |         |                   | 2                     |
| 26.<br>27.<br>28.<br>29.<br>30.<br>31.<br>32.                             | 40-0167<br>40-0124<br>66-3074<br>40-0127<br>40-0131*<br>70-7857<br>40-0415                                             | Valve spring collet Cylinder head dowel stud Cylinder head dowel Rocker box stud (%" British St Fine × 2-9/16") Cylinder head stud, short (¼") Standard Fine × 2½") Rocker box gasket Rocker box                                                                           | andard Cy<br>British Sta | /cle/Brit<br>ndard ( | ish Sta<br><br>Cycle/ E | ndard<br><br>British     |         |                   |                       |
| 26.<br>27.<br>28.<br>29.<br>30.<br>31.<br>32.<br>33.                      | 40-0167<br>40-0124<br>66-3074<br>40-0127<br>40-0131*<br>70-7857<br>40-0415<br>40-0182                                  | Valve spring collet Cylinder head dowel stud Cylinder head dowel Rocker box stud (%" British St Fine × 2-9/16") Cylinder head stud, short (¼" I Standard Fine × 2¼") Rocker box gasket Rocker box Washer, valve inspection cap                                             | andard Cy<br>British Sta | rele/Brit<br>ndard C | ish Sta                 | ndard<br><br>British     |         |                   | 2<br>1<br>1           |
| 26.<br>27.<br>28.<br>29.<br>30.<br>31.<br>32.<br>33.<br>34.               | 40-0167<br>40-0124<br>66-3074<br>40-0127<br>40-0131*<br>70-7857<br>40-0415<br>40-0182                                  | Valve spring collet Cylinder head dowel stud Cylinder head dowel Rocker box stud (%" British St Fine × 2-9/16") Cylinder head stud, short (¼" I Standard Fine × 2¼") Rocker box gasket Rocker box Washer, valve inspection cap                                             | andard Cy<br>British Sta | rele/Brit<br>ndard C | ish Sta                 | ndard<br><br>British<br> |         |                   | 2<br>1<br>1<br>2      |
| 26.<br>27.<br>28.<br>29.<br>30.<br>31.<br>32.<br>33.<br>34.               | 40-0167<br>40-0124<br>66-3074<br>40-0127<br>40-0131*<br>70-7857<br>40-0415<br>40-0182<br>41-0031                       | Valve spring collet Cylinder head dowel stud Cylinder head dowel Rocker box stud (% British St Fine × 2-9/16") Cylinder head stud, short (¼") Standard Fine × 2¼") Rocker box gasket Rocker box Washer, valve inspection cap Valve inspection cap                          | andard Cy<br>British Sta | rcle/Brit            | ish Sta                 | ndard<br><br>British<br> |         |                   | 2<br>1<br>1<br>2<br>2 |
| 26.<br>27.<br>28.<br>29.<br>30.<br>31.<br>32.<br>33.<br>34.<br>35.        | 40-0167<br>40-0124<br>66-3074<br>40-0127<br>40-0131*<br>70-7857<br>40-0415<br>40-0182<br>41-0031<br>68-0289            | Valve spring collet Cylinder head dowel stud Cylinder head dowel Rocker box stud (%" British St Fine × 2-9/16") Cylinder head stud, short (¼" I Standard Fine × 2¼") Rocker box gasket Rocker box Washer, valve inspection cap Valve inspection cap "O" ring, valve lifter | andard Cy<br>British Sta | rele/Brit            | ish Sta                 | ndard<br><br>3ritish<br> |         |                   | 2<br>1<br>1<br>2      |
| 26.<br>27.<br>28.<br>29.<br>30.<br>31.<br>32.<br>33.<br>34.<br>35.<br>36. | 40-0167<br>40-0124<br>66-3074<br>40-0127<br>40-0131*<br>70-7857<br>40-0415<br>40-0182<br>41-0031<br>68-0289<br>41-0176 | Valve spring collet Cylinder head dowel stud Cylinder head dowel Rocker box stud (%" British St Fine × 2-9/16") Cylinder head stud, short (¼") Standard Fine × 2½") Rocker box gasket Rocker box Washer, valve inspection cap Valve inspection cap "O" ring, valve lifter  | andard Cy<br>British Sta | rele/Brit            | ish Sta                 | ndard British            |         |                   | 2<br>1<br>1<br>2<br>2 |