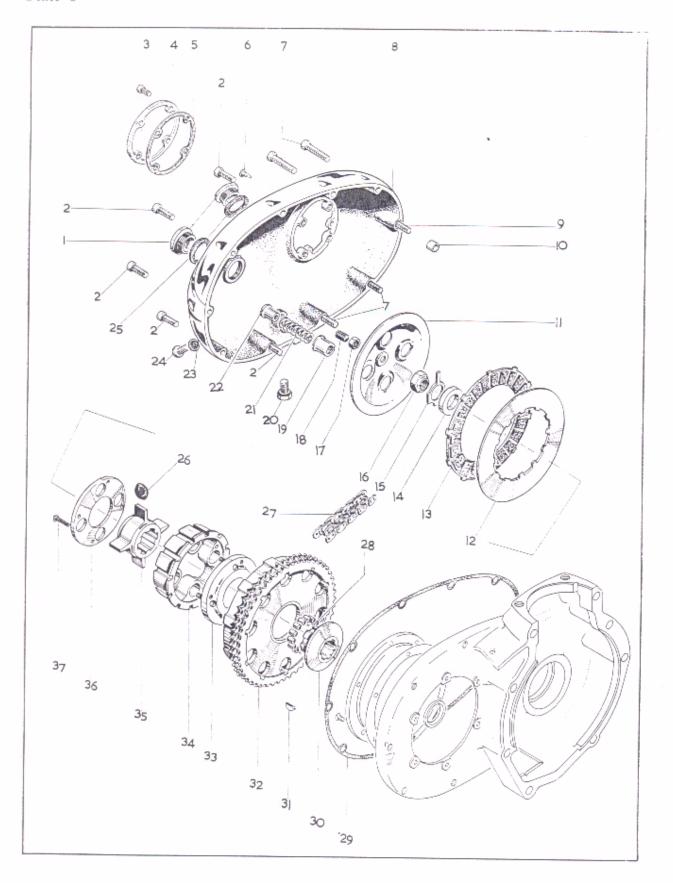

shaft (Hoffman L27)                         | 1      |
| 66.       | 66-3074      | Anchor bolt, kickstart return spring                             | 1      |
| 67.       | 21-1899      | Dowel, outer to inner cover                                      | 1      |
| 68.       | 14-6608      | Screwed plug, inner cover                                        | I      |
|           |              | Screw, inner cover (1/4" Unified Coarse×1")                      | 1      |
|           | 71-1060      | Inner cover complete                                             | 1      |
|           | 75-0257      | Breather pipe, inner cover                                       | 1      |
| 71.       | 53-3049      | Plug. mainshaft oil feed                                         | ì      |

Plate 8



#### CLUTCH AND PRIMARY COVER

| Plate Ref. | Spares No. | Description F