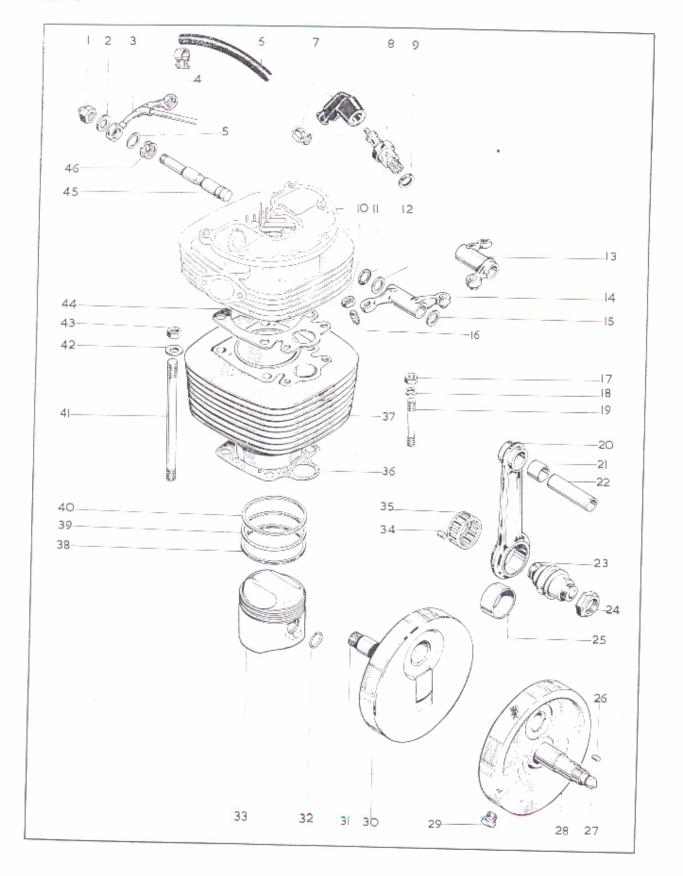

Plate 2

### CYLINDER AND CRANKSHAFT

| i iaie Ke  | ef. Spares No |                                          | Descr           | ption   |        |         |      |     | Per S   |
|------------|---------------|------------------------------------------|-----------------|---------|--------|---------|------|-----|---------|
| 1.         | 40-0162       | Nut, 10cker spindle (3/5" B              | British Stan    | dard (  | Cycle  | , dome  | d)   |     | <br>2   |
| 2.         | 40-0159       | washer, off feed pipe                    |                 |         |        |         |      |     | <br>4   |
| 3.         | 41-0807       | Rocker oil feed pipe                     |                 |         |        |         |      |     | 1       |
| 4.         | 62-0263       | Crip for oil pipe, line 6                |                 |         |        |         |      |     | 1       |
| 5.         | 40-0157       | I hrust Washer, rocker spir              | idle (36")      |         |        |         |      |     | 2       |
| 6.         | 40-1037       | Flexible oil pipe, rockers               |                 |         |        |         |      |     | 1       |
| 7.         | 19-7625       | spark plug cover (Champi                 | on WC548        | )       |        |         |      |     | 1       |
| 8.         | 19-7616       | Spark plug (Champion N4)                 | )               |         |        |         |      |     | <br>Ī   |
| 9.         | 66-0102       | opark plug washer                        |                 |         |        |         |      |     | 1       |
| 10.        | 24-0563       | True, rocker adjusting screv             | v (∹k" Briti    | ish Sta | ında   | rd Cycl | 10   |     | 2       |
| 11.        | 40-0148       | o ring, rocker spindle                   |                 |         |        |         |      |     | 2       |
| 12.<br>13. | 40-0158       | ringst wasner, rocker spin               | die (46")       |         |        |         |      |     | <br>2   |
|            | 40-0296       | Exhaust rocker complete                  |                 |         |        |         |      |     | 1       |
| 14.        | 40-0292       | Titles Toener complete                   |                 |         |        |         |      |     | 1       |
| 15.        | 40-0158       | rordst wastier, rocker spine             | ale (1/4)       |         |        |         |      |     | 2       |
| 16.        | 68-0155*      | Rocker adjusting screw (2)               | British St      | andar   | d Cv   | (cle)   |      |     | 2       |
| 17.        | 24-5160       | mur children still (% But                | ush Standa      | rd Cvi  | cle)   |         |      |     | 2       |
| 18.        | 76-0012       | wasner, cynnder stud (21/6               | 4" × 9/16" >    | 3/32*   | `\     |         |      |     | <br>2   |
| 19.        | 41-0044*      | Cylinder stud 1 & British S              | tandard Cv      | cla R.  | -itish | Stando  | and. |     | <br>_   |
| 20.        | 41-0549       | Fine ~ 2-25/32")                         |                 |         | 1 - 1  |         |      |     | <br>2   |
| 21.        | 66-0492       | Connecting rod complete                  | in and          |         |        |         |      |     | <br>1   |
| 22.        | 41-0101       | Small-end bush, connecting               | rod             |         |        |         |      |     | <br>1   |
| 23.        | 41-0586       | Gudgeon pin                              |                 |         |        |         |      |     | <br>]   |
| 24.        | 41-0588       | Crankpin                                 |                 | 1       |        |         |      |     | <br>1   |
| 25.        | 41-0183       | Crankpin nut Big-end bush, connecting ro |                 |         |        |         |      |     | <br>2   |
| 26.        | 41-0551       | Peg granknin location                    | NG ,            |         |        |         |      |     | <br>1   |
| 27.        | 41-0564 .     | Peg, crankpin location                   |                 |         |        |         |      |     | <br>i   |
| 28.        | 41-0554       | Engine shaft (right-hand)                |                 |         | 1 -    |         |      |     | <br>]   |
| 29.        | 40-0043       | Flywheel complete (right-har             | na)             |         |        |         |      |     | <br>1   |
| 30.        | 70-9549       | Flywheel plug                            | n te e          |         |        |         |      |     | <br>1   |
| 31.        | 41-0579       | Flywheel complete (left-hand             | i) ., .         |         | -      |         |      |     | <br>Ē   |
| 32.        | 66-0954       | Frgine shaft (left-hand)                 |                 |         |        |         |      |     | <br>2   |
| 33.        | 41-0793†      | Gudgeon pin circlip                      |                 |         |        |         |      |     | <br>2   |
| 34.        | 26-0650       | Piston complete Crankpin roller          |                 |         |        |         | : .  |     | <br>1   |
| 35.        | 40-0572       | Crankpin roller cage                     |                 |         |        |         |      |     | <br>24  |
| 36.        | 70-7727       | Calinday book work                       |                 |         |        |         |      |     | <br>1   |
| 37.        | 41-0787       | C-11 1 1 1                               |                 |         |        |         |      |     | <br>1   |
| 38.        | 41-0098†      | District                                 |                 |         |        |         |      |     | <br>1   |
| 39.        | 41-0092*      | Piston scraper ring                      |                 |         | -      |         |      |     | <br>1 . |
| 40.        | 41-00929      | Piston compression ring                  |                 |         |        |         |      |     | <br>1   |
| 41.        | 21-1964       | Piston compression ring                  |                 |         |        |         |      |     | <br>1   |
| 42.        | 41-0639       | Stud, cylinder holding                   |                 |         | ,      |         |      |     | <br>4   |
| 43.        | 14-0304       | Washer for nut, line 43                  | (7/1/2// 11 1/2 |         |        |         |      |     | <br>4   |
| 14.        | 41-0638       | Nut, cylinder holding down               |                 |         | ne)    |         |      |     | <br>4   |
| 15.        | 40-0294       | Cylinder head gasket                     |                 |         |        |         |      | . , | <br>I   |
| 46.        | 40-0156       | Rocker spindle, inlet and ext            | aust            |         |        |         |      |     | <br>2   |
| 11/1       | 70-9548       | Spring washer, rocker spindle            |                 |         | -      |         |      |     | <br>1   |
|            | 41-0548       | Flywheel and connecting rod              | assembly        |         |        |         |      |     | <br>1   |
|            |               | Connecting red and crankpin              | assembly        |         |        |         |      |     | <br>1   |
|            | -special mate | erial: 16EN9. 19EN14                     | B.              |         | +1     | See pag | n 6  |     | _       |