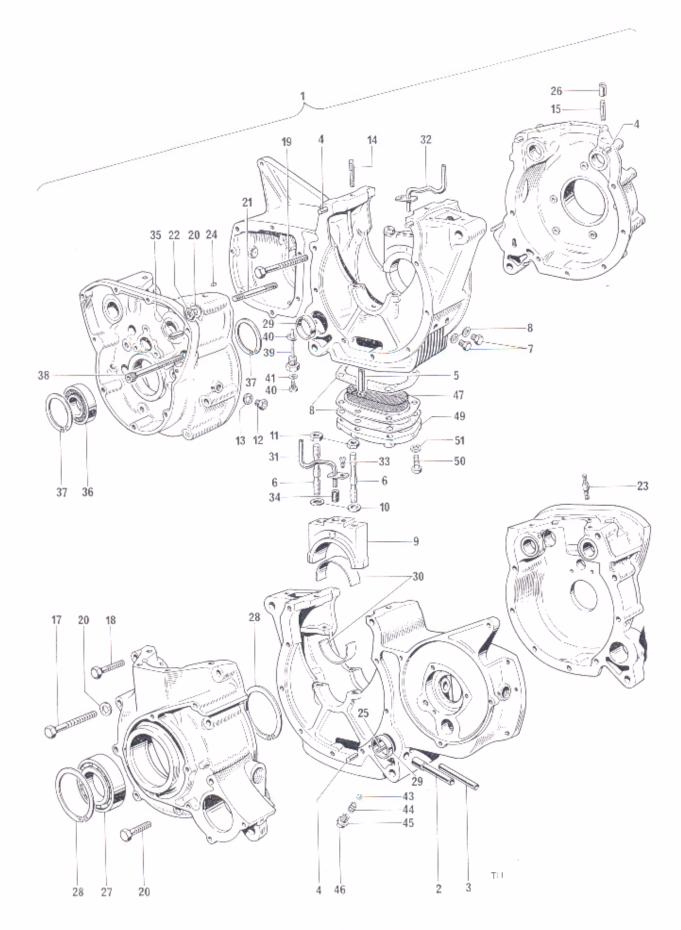

Fig. 2, CRANKCASES

## CRANKCASES

| 1   | E9002       | Crankcases                                  |         |       |     | <br>     |     | 1 |
|-----|-------------|---------------------------------------------|---------|-------|-----|----------|-----|---|
| 2   | E6573       | Oil return pipe stub                        |         |       |     | <br>     |     | 1 |
| 3   | E6574       | Oil feed pipe stub                          |         |       |     | <br>     |     | 1 |
| 4   | E8774       | Dowel T.S. and D.S                          |         |       |     | <br>     |     | 4 |
| 5   | E6578       | Scavenge tube                               | ,       |       |     | <br>     |     | 1 |
| 6   | E8745       | Waisted stud, main bearing                  | сар .   |       | ,,, | <br>     |     | 4 |
| 7   | 14-6113     | Plug, main bearing oilways (                | 5 in. L | J.H.) |     | <br>1.51 |     | 2 |
| 8   | E8776       | Washer                                      |         |       |     | <br>     |     | 2 |
| 9   | E7423       | Cap, main bearing                           |         |       |     | <br>     |     | 2 |
| 10  | S25-2       | Washer                                      |         |       |     | <br>     |     | 4 |
| 11  | 14-1203     | Nut ,                                       |         |       |     | <br>     |     | 4 |
| 12  | E8755       | Plug, timing aperture                       |         |       |     | <br>     |     | 1 |
| 13  | E1523       | Washer, timing aperture                     |         |       |     | <br>     |     | 1 |
| 14  | S1931       | Stud, cylinder base (131 in. C              | O.A.) . |       |     | <br>     |     | 4 |
| 15  | E8738       | Stud, cylinder at dowel (113                |         |       |     | <br>     |     | 2 |
| 16  | 14 6218     | Clamping bolt (13 in. U.H.)                 | -       | '     |     | <br>     |     | 2 |
| 17  | 14-6226     | Clamping bolt (31/4 in. U.H.)               |         |       |     | <br>     |     | 9 |
| 18  | 14-6220     | Clamping bolt (13 in. U.H.)                 |         | .,    |     | <br>     |     | 2 |
| 19  | 14-6223     | Clamping bolt (21 in. U.H.)                 |         |       |     | <br>     |     | 1 |
| 20  | S25-3       | Washer                                      |         |       |     | <br>     |     | 9 |
| 21  | 14-1427     | Stud, T.S. crankcase (3 in. O.              |         |       |     | <br>     |     | 2 |
| 22  | 14-0302     | Nut                                         |         |       |     | <br>     |     | 2 |
| 23  | S1912       | Stud, cylinder base (1를 in. O               |         |       |     | <br>     |     | 4 |
| 24  | T912        | Peg, needle roller thrust                   |         |       |     | <br>     |     | 1 |
| 25  | E1532       | Dowel, oil pump to crankcase                |         |       |     | <br>     |     | 1 |
| 26  | E8751       | Dowel, cylinder base                        |         |       |     | <br>     |     | 2 |
| 27  | E1591       | D.S. main bearing                           |         |       |     | <br>     |     | 1 |
| 28  | E6025       | Circlip, main bearing                       |         |       |     | <br>     |     | 2 |
| 29  | E9586-E9856 | Sleeve at 'O' ring                          |         |       |     | <br>     |     | 2 |
| 30  | E6023       | Main Bearing Shell (see Page 7              |         |       |     |          |     | 4 |
| 31  | E8748       | Tappet oil feed pipe T.S                    | ,       |       |     |          |     | 1 |
| 32  | E8746       | Tappet oil feed pipe D.S                    |         |       |     | <br>     |     | 1 |
| 33  | T1150       | Screw, pipe to bearing cap                  |         |       |     |          |     | 2 |
| 34  | E9843       | Sealing rubber                              |         |       |     |          |     | 4 |
| 35  | T989        | Dowel                                       |         |       |     |          |     | 2 |
| 36  | E8780       | Main bearing T.S. (roller)                  |         |       |     |          |     | 1 |
| 37  | E6026       | Circlin                                     |         |       |     |          |     | 2 |
| 38  | S678        | Socket screw (4 in. U.H.)                   |         |       |     |          |     | 1 |
| 39  | T3851       | Coarboy drain plus                          |         |       |     |          |     | 1 |
| 40  | E2441       | Eibro washon                                |         |       |     |          |     | 1 |
| 41  | S543        | oval plug                                   |         |       |     |          |     | 1 |
| 42  | T1257       | Fibre washer                                |         |       |     |          |     | 1 |
| 43  | E8750       | Non return valve ball $(\frac{7}{16}$ in. d |         |       |     |          |     | 1 |
| 44  | E6567       | Spring                                      |         |       |     |          | 444 | 1 |
| 45  | E6742       | oint washen                                 |         |       |     |          |     | 1 |
| 46  | E6584       | Dlug                                        |         |       |     |          |     | 1 |
| 47  | E6501       |                                             |         |       |     |          |     | 1 |
| 48  | E6516       | Caskat                                      |         |       |     |          |     | 2 |
| 19  | E6580       | Cover                                       |         |       |     |          |     | 2 |
| 50  | 14–6103     | Rolt (5 in 11 H)                            |         |       |     |          |     | 1 |
| 51  | S26-2       |                                             |         |       |     |          |     | 6 |
| e 1 | J20-2       | Spring washer                               |         | . ,   |     | <br>     |     | 4 |