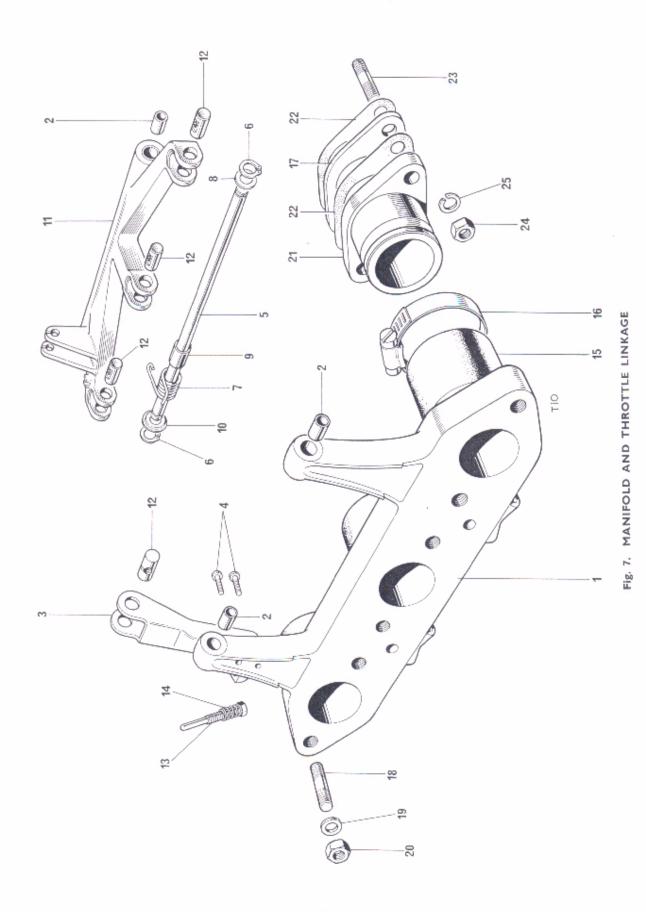

# MANIFOLD AND THROTTLE LINKAGE

| 1  | E7633        | ADAPTOR c/w BUSHES              | 1  |
|----|--------------|---------------------------------|----|
| 2  | E9073        | Bush                            | 4  |
| 3  | E9242        | Support arm                     | 1  |
| 4  | S774         | Screw self-tapping (5 in. U.H.) | 2  |
| 5  | E9251        | Spindle                         | 1  |
| 6  | E9255        | Circlip                         | 2  |
| 7  | E9880        | Return spring                   | 1  |
| 8  | F10245       | Washer                          | 1  |
| 9  | E9820        | Spacer                          | 1  |
| 10 | E9821        | Retaining cup                   | 1  |
| 11 | -E9241 £9278 | Operating arm                   | 1  |
| 12 | E9243        | Trunnion                        | 4  |
| 13 | E9252        | Screw                           | 1  |
| 14 | E9254        | Spring                          | 1  |
| 15 | E9060        | Rubber sleeve                   | 3  |
| 16 | -D707 GSZ0   | Jubilee type clip               | 6  |
| 17 | E8981        | Insulating block                | 3  |
| 18 | S673         | Stud carburetter (1¼" O.A.)     | 6  |
| 19 | S25-3        | Washer                          | 6  |
| 20 | 14-0302      | Nut, carburetter fixing         | 6  |
| 21 | E9057        | Stub, cylinder head             | 3  |
| 22 | E8784        | Joint washer, stub to head      | 36 |
| 23 | S557         | Stud (15 O.A.)                  | 6  |
| 24 | 14-0301      | Nut, cylinder head              | 6  |
| 25 | S25-13       | Washer                          | 6  |
|    |              |                                 | -  |