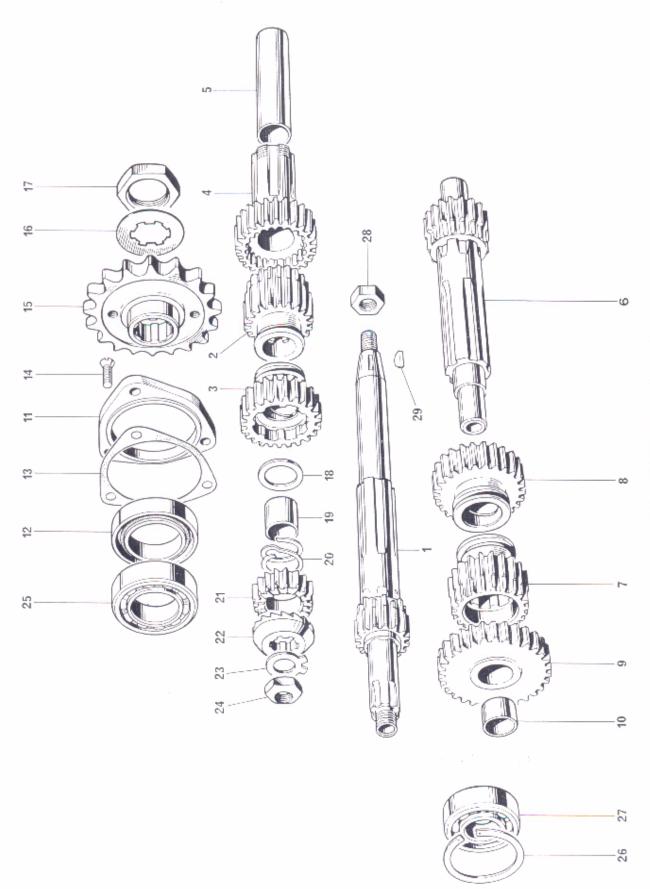

# GEARBOX SHAFTS AND GEARS

| 1  | T2174   | MAINSHAFT C/W LOW GEAR 1                 |
|----|---------|------------------------------------------|
| 2  | T3857   | MAINSHAFT 2ND GEAR 1                     |
| 3  | T3858   | MAINSHAFT 3RD GEAR 1                     |
| 4  | T2176   | MAINSHAFT HIGH GEAR 1                    |
| 5  | T3785   | High gear bush 1                         |
| 6  | T3864   | LAYSHAFT C/W HIGH GEAR 1                 |
| 7  | T3860   | LAYSHAFT 3RD GEAR 1                      |
| 8  | T3861   | LAYSHAFT 2ND GEAR 1                      |
| 9  | T3862   | LAYSHAFT LOW GEAR 1                      |
| 10 | T928    | Low gear bush 1                          |
| 11 | T2153   | Housing, high gear oil seal 1            |
| 12 | T3634   | Oil seal high gear 1                     |
| 13 | T2165   | Gasket, high gear oil seal housing 1     |
| 14 | 14-6610 | Fixing screw ( $\frac{5}{8}$ in. U.H.) 3 |
| 15 | T1918   | Gearbox sprocket 19T 1                   |
| 16 | T2116   | Tab washer 1                             |
| 17 | S542    | Locknut sprocket 1                       |
| 18 | T1962   | Kickstart pinion washer 1                |
| 19 | T1963   | Kickstart pinion sleeve 1                |
| 20 | T1250   | Kickstart pinion spring 1                |
| 21 | T2170   | Kickstart pinion 1                       |
| 22 | T731    | Kickstart ratchet 1                      |
| 23 | T732    | Tab washer mainshaft nut 1               |
| 24 | S594    | Nut, mainshaft 1                         |
| 25 | T448    | High gear bearing 1                      |
| 26 | T280    | Bearing circlip 1                        |
| 27 | T3621   | Mainshaft bearing 1                      |
| 28 | S681    | Nut, clutch hub to mainshaft 1           |
| 29 | S66-1   | Key 1                                    |
|    |         | ,                                        |