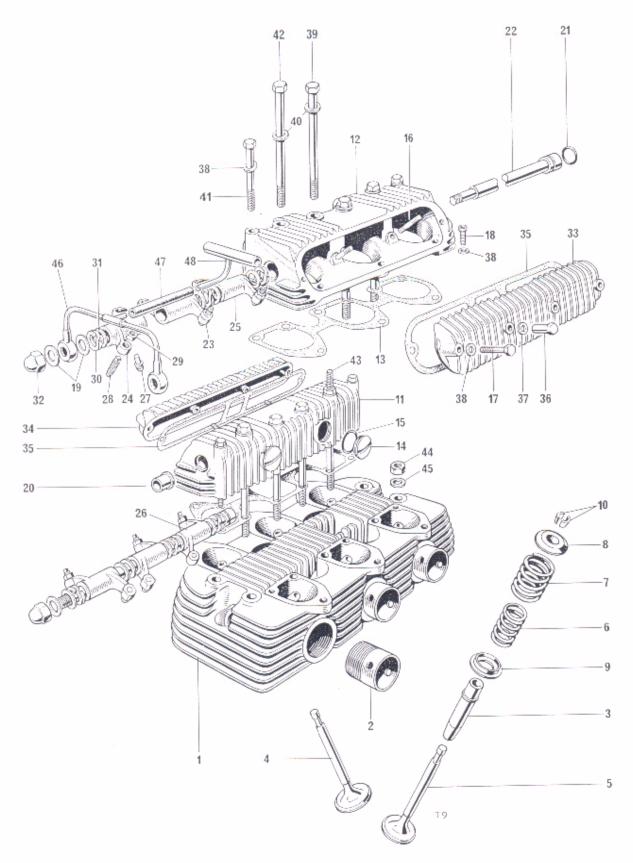

Fig. 4. CYLINDER HEAD AND ROCKER BOXES

# CYLINDER HEAD AND ROCKER BOXES

| 1  | E8781   | CYLINDER HE      | AD       |          |         |         |        |       |     |       | 1  |
|----|---------|------------------|----------|----------|---------|---------|--------|-------|-----|-------|----|
| 2  | E9510   | Exhaust pi       | pe adap  | tor      |         | -1-     |        |       |     |       | 3  |
| 3  | E6420   | Valve guid       | e        |          |         |         |        |       |     |       | 6  |
| 4  | E6422   | Inlet valve      |          |          |         |         |        |       |     |       | 3  |
| 5  | E6423   | Exhaust valve    |          |          |         |         |        |       |     |       | 3  |
| 6  | E8787   | Inner, valve spr | ing      |          |         |         |        |       |     |       | 6  |
| 7  | E8788   | Outer valve spi  | ring     |          |         |         |        |       |     |       | 6  |
| 8  | E8720   | Top collar       |          |          |         |         |        |       |     | * * * | 6  |
| 9  | E8789   | Bottom cup       |          |          |         |         |        |       |     |       | 6  |
| 10 | 99-0062 | Split cotter     |          |          |         |         |        |       |     |       | 12 |
| 11 | E6561   | Inlet rocker bo  | X        |          |         |         |        |       |     |       | 1  |
| 12 | E6562   | Exhaust rocker   | box      |          |         |         |        |       |     |       | 1  |
| 13 | E8773   | Rocker box gas   | ket      |          |         |         |        | ***   | *** |       | 2  |
| 14 | T2166   | Rocker box cap   |          |          |         |         |        | - 7 - |     |       | 4  |
| 15 | E8782   | "O" ring cap     |          |          |         |         |        |       |     |       | 4  |
| 16 | 14–1401 | Stud, rocker bo  | x cove   | r (1 in. | O.A.)   |         |        |       |     |       | 4  |
| 17 | 14-0201 | Bolt, rocker bo  | x cover  | (1 in.   | U.H.)   |         |        |       |     |       | 4  |
| 18 | 14-7004 | Screw            |          |          |         |         |        |       |     |       | 6  |
| 19 | E1335   | Copper washer    |          |          |         |         |        |       |     |       | 4  |
| 20 | E6018   | Bush, T.S. for r | ocker s  | pindle   |         |         |        |       |     |       | 2  |
| 21 | E3253   | "O" ring, D.S.   | bush .   |          |         |         |        |       |     |       | 2  |
| 22 | E9558   | Rocker spindle   |          |          |         |         |        |       |     |       | 2  |
| 23 | E9779   | ROCKER LEVE      | R, T.S.  | INLE     | T/CEN   | TRE E   | XHAU   | ST    |     |       | 2  |
| 24 | E9780   | ROCKER LEVE      | R, T.S.  | EXH/     | AUST/   | CENTE   | RE INL | ET.   |     |       | 2  |
| 25 | E9782   | ROCKER LEVE      | R, EXI   | HAUST    | D.S.    |         |        |       |     |       | 1  |
| 26 | E9781   | ROCKER LEVE      | R, INL   | ET D.S   | S.      |         |        |       |     |       | 1  |
| 27 | E7651   | Ball pin         |          |          |         |         |        |       |     |       | 6  |
| 28 | E8783   | Adjusting p      | oin .    |          |         |         |        |       |     |       | 6  |
| 29 | 14-0402 | Locknut          |          |          |         |         |        |       |     |       | 6  |
| 30 | E1574   | Thackeray wash   | er       |          |         |         |        |       |     |       | 6  |
| 31 | E1575   | Plain washer     |          |          |         |         |        |       |     |       | 12 |
| 32 | S550    | Dome nut         |          |          |         |         |        |       |     |       | 2  |
| 33 | E6564   | Inspection cove  | r, exha  | ust      |         |         |        |       |     |       | 1  |
| 34 | E6563   | Inspection cove  | r, inlet |          |         |         |        |       |     |       | 1  |
| 35 | E6565   | Gasket           |          |          |         |         |        |       |     |       | 2  |
| 36 | E9237   | Sleeve nut       |          |          |         |         |        |       |     |       | 4  |
| 37 | E9239   | Plain washer     |          |          |         |         |        | 111   |     |       | 4  |
| 38 | S25-1   | Washer           |          |          |         |         |        |       |     |       | 8  |
| 39 | E8820   | Bolt, short rock |          |          |         |         |        |       |     |       | 4  |
| 40 | E9240   | 147 1            |          |          |         |         |        |       |     |       | 8  |
| 41 | 14-6211 | Bolt, rocker bo  | x to he  | ad (3 ir | ı. U.H. | ) (½" x | 3")    |       |     |       | 4  |
| 42 | E8819   | Bolt, long rocke |          |          |         |         |        |       |     |       | 2  |
| 43 | E10280  | Bolt, torque sta |          |          |         |         |        |       |     |       | 2  |
| 44 | 14-0303 | Nut              | ,,,      |          |         | (- 2    | 2      |       |     |       | 4  |
| 45 | F2184   | \A/b             |          |          |         |         |        |       |     |       | 4  |
| 46 | E9274   | D 1              |          |          |         |         |        |       |     |       | 1  |
| 47 | E6353   | Connecting tub   |          |          |         |         |        |       |     |       | 1  |
| 48 | E9271   | 0:15 1 :         |          |          |         |         |        |       |     |       | 1  |
| 49 | S550    | Dome nut         |          |          |         |         |        |       |     |       | 2- |
|    |         | Donie nat        |          |          | **      |         |        |       |     |       | -  |

# MANIFOLD AND THROTTLE LINKAGE

| 1  | E7633        | ADAPTOR c/w BUSHES              | 1  |
|----|--------------|---------------------------------|----|
| 2  | E9073        | Bush                            | 4  |
| 3  | E9242        | Support arm                     | 1  |
| 4  | S774         | Screw self-tapping (5 in. U.H.) | 2  |
| 5  | E9251        | Spindle                         | 1  |
| 6  | E9255        | Circlip                         | 2  |
| 7  | E9880        | Return spring                   | 1  |
| 8  | F10245       | Washer                          | 1  |
| 9  | E9820        | Spacer                          | 1  |
| 10 | E9821        | Retaining cup                   | 1  |
| 11 | -E9241 £9278 | Operating arm                   | 1  |
| 12 | E9243        | Trunnion                        | 4  |
| 13 | E9252        | Screw                           | 1  |
| 14 | E9254        | Spring                          | 1  |
| 15 | E9060        | Rubber sleeve                   | 3  |
| 16 | -D707 GSZ0   | Jubilee type clip               | 6  |
| 17 | E8981        | Insulating block                | 3  |
| 18 | S673         | Stud carburetter (1¼" O.A.)     | 6  |
| 19 | S25-3        | Washer                          | 6  |
| 20 | 14-0302      | Nut, carburetter fixing         | 6  |
| 21 | E9057        | Stub, cylinder head             | 3  |
| 22 | E8784        | Joint washer, stub to head      | 36 |
| 23 | S557         | Stud (15 O.A.)                  | 6  |
| 24 | 14-0301      | Nut, cylinder head              | 6  |
| 25 | S25-13       | Washer                          | 6  |
|    |              |                                 | -  |