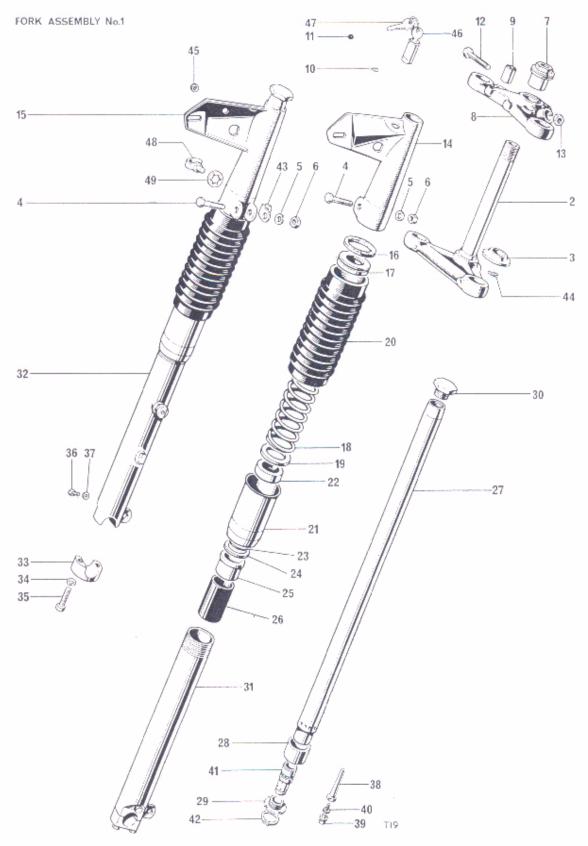

# ILLUSTRATION INDEX

| ig. No. | Description                                        |     |     | f     | page No. |
|---------|----------------------------------------------------|-----|-----|-------|----------|
| 1       | CRANKSHAFT AND CONNECTING RODS                     |     |     |       | 8        |
| 2       | CRANKCASES                                         |     |     |       | 10       |
| 3       | OIL PUMP, RELEASE VALVE AND FILTER                 |     |     |       | 12       |
| 4       | CYLINDER HEAD AND ROCKER BOXES                     |     |     |       | 14       |
| 5       | CYLINDER BARREL, PUSH ROD AND TUBES, TAPPETS       |     |     |       | 16       |
| 6       | TIMING COVER AND CONTACT BREAKER                   |     |     |       | 18       |
| 7       | MANIFOLD AND THROTTLE LINKAGE                      |     |     |       | 20       |
| 8       | GEARBOX OUTER COVER                                |     |     |       | 22       |
| 9       | GEARBOX INNER COVER AND SELECTORS                  |     |     |       | 24       |
| 10      | GEARBOX SHAFTS AND GEARS                           |     |     |       | 26       |
| 11      | CLUTCH AND CLUTCH OPERATING MECHANISM              |     |     |       | 28       |
| 12      | INNER AND OUTER CHAINCASE                          |     |     |       | 30       |
| 13      | PRIMARY TRANSMISSION AND OIL PUMP DRIVE            |     |     |       | 32       |
| 14      | FRAME                                              |     |     |       | 34       |
| 15      | SWINGING FORK AND SUSPENSION UNITS                 |     |     |       | 36       |
| 16      | ENGINE UNIT FITTINGS AND FOOTRESTS                 |     | *** |       | 38       |
| 17      | EXHAUST PIPES AND SILENCERS (MUFFLERS)             |     |     |       | 40       |
| 18      | TELESCOPIC FRONT FORK                              |     |     |       | 42       |
| 19      | HANDLEBAR MOUNTINGS AND STEERING DAMPER            |     |     | , - , | 44       |
| 20      | FRONT WHEEL                                        |     |     |       | 46       |
| 21      | FRONT WHEEL                                        |     |     |       | 48       |
| 22      | REAR WHEEL                                         |     |     |       | 50       |
| 23      | OIL COOLER                                         |     |     |       | 52       |
| 24      | PETROL (GAS) TANK                                  |     |     |       | 54       |
| 25      | OIL TANK                                           |     |     |       | 56       |
| 26      | BATTERY CARRIER AND AIR FILTER                     |     |     |       | 58       |
| 27      | PANELS AND TWINSEAT                                |     |     |       | 60       |
| 28      | MUDGUARDS (FENDERS)                                |     |     |       | 62       |
| 29      | MUDGUARDS (FENDERS)                                |     |     |       | 64       |
| 30      | HANDLEBARS, CONTROLS, BINNACLE AND OIL WARNING LIG | THE |     |       | 66       |
| 31      | CONTROL CABLES                                     |     |     |       | 68       |
| 32      | TOOLKIT AND PILLION FOOTRESTS                      |     |     |       | 70       |
| 33      | AMAL CARBURETTER                                   |     |     |       | 72       |
| 34      | SPEEDOMETER AND TACHOMETER                         |     |     |       | 74       |
| 35      | IGNITION COILS, HORNS, RECTIFIER AND ZENER DIODE   |     |     |       | 76       |
| 36      | HEADLAMP, WIRING HARNESS, SWITCHES AND TAIL LAMP   |     |     |       | 78       |
|         |                                                    |     |     |       |          |