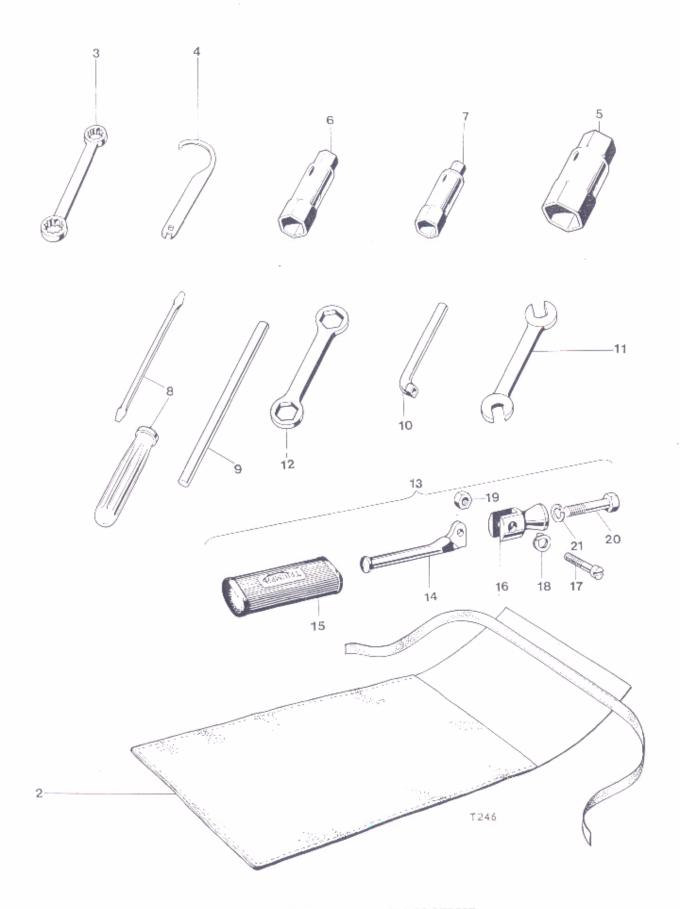

## SPECIAL WORKSHOP TOOLS

A COMPLETE LIST OF WORKSHOP TOOLS CAN BE MADE AVAILABLE BY EITHER CONTACTING YOUR DEALER OR APPLYING DIRECT TO THE TRIUMPH SERVICE DEPARTMENT. IN MOST CASES THESE TOOLS ARE VERY COSTLY AS THEY ARE MADE ENTIRELY FOR WORKSHOP USE, AND THEREFORE, IT IS NOT RECOMMENDED THAT THE PRIVATE OWNER PURCHASES THE TOOLS IN ORDER TO AID SERVICING THE MACHINE ONCE OR TWICE ONLY. IN THESE CIRCUMSTANCES IT IS FAR MORE ECONOMICAL TO GET IN TOUCH WITH A RECOGNISED DEALER.