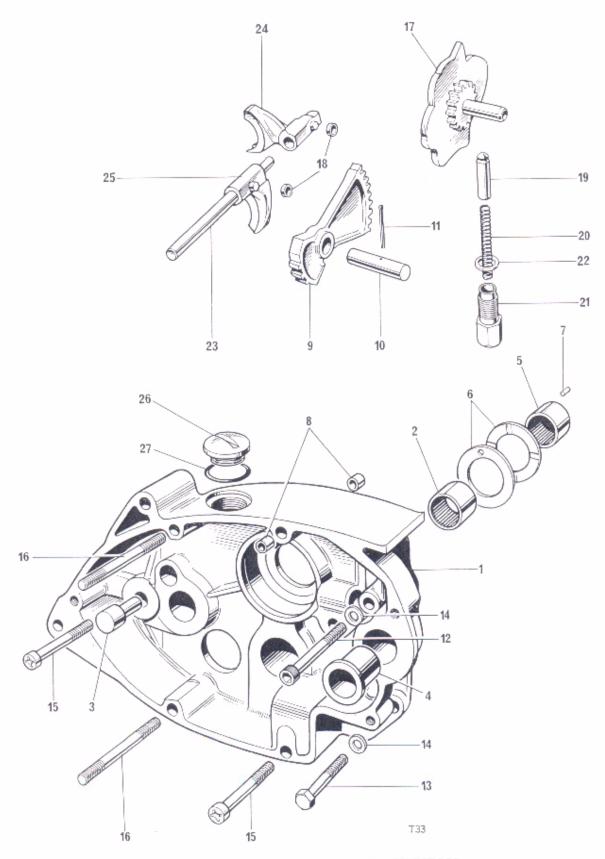

# GEARBOX INNER COVER AND SELECTORS

| 1  | T2137   | INNER COVER 1                                               |            |
|----|---------|-------------------------------------------------------------|------------|
| 2  | T1614   | Layshaft bearing 1                                          |            |
| 3  | T3727   | Kickstart stop 1                                            |            |
| 4  | T412    | Bush (F/C spindle) 1                                        |            |
| 5  | T1606   | Layshaft, needle roller bearing 1                           |            |
| 6  | T1607   | Thrust washer 2                                             |            |
| 7  | T912    | Peg, L/S thrust washer 1 (Also in cran                      | <i>(</i> – |
|    |         | case group)                                                 | ,          |
| 8  | T989    | Dowel, inner to outer cover 2                               |            |
| 9  | T397    | Quadrant 1                                                  |            |
| 10 | T1896   | Quadrant spindle 1                                          |            |
| 11 | -D1928  | Split pin, 5 in. x 13 in Yee CRIJELXI-12 1                  |            |
| 12 | 14-7101 | Socket screw (3 <sup>1</sup> / <sub>4</sub> in. U.H.) 1     |            |
| 13 | 14-6121 | Bolt, inner cover to crankcase ( $2\frac{1}{4}$ in. U.H.) 1 |            |
| 14 | E3446   | Washer, inner cover to crankcase 2                          |            |
| 15 | 14-6614 | Screw inner cover to crankcase (2½ in. U.H.) 2              |            |
| 16 | 14-1431 | Stud, gearbox cover 2                                       |            |
| 17 | T3650   | Camplate 1                                                  |            |
| 18 | NT261   | Camplate roller 2                                           |            |
| 19 | T44     | Plunger 1                                                   |            |
| 20 | T3661   | Plunger spring 1                                            |            |
| 21 | T2172   | Plunger sleeve nut 1                                        |            |
| 22 | T3978   | Washer 1                                                    |            |
| 23 | T291    | Selector spindle 1                                          |            |
| 24 | T260B   | Selector fork mainshaft 1                                   |            |
| 25 | T913    | Selector fork layshaft 1                                    |            |
| 26 | T2166   | Filler cap 1                                                |            |
| 27 | E8782   | "O" ring 1                                                  |            |
|    |         |                                                             |            |