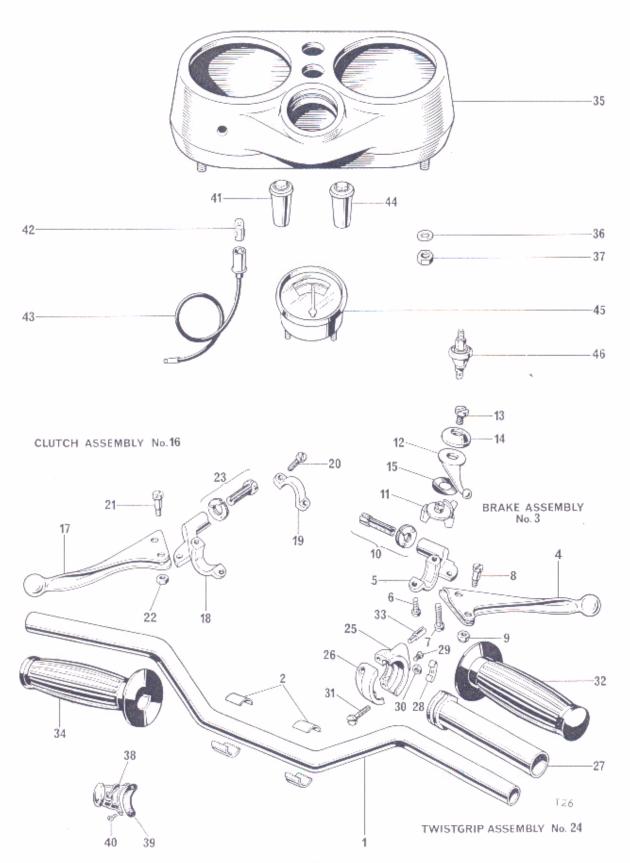

# ILLUSTRATION INDEX

| ig. No. | Description                                        |     |     | f     | page No. |
|---------|----------------------------------------------------|-----|-----|-------|----------|
| 1       | CRANKSHAFT AND CONNECTING RODS                     |     |     |       | 8        |
| 2       | CRANKCASES                                         |     |     |       | 10       |
| 3       | OIL PUMP, RELEASE VALVE AND FILTER                 |     |     |       | 12       |
| 4       | CYLINDER HEAD AND ROCKER BOXES                     |     |     |       | 14       |
| 5       | CYLINDER BARREL, PUSH ROD AND TUBES, TAPPETS       |     |     |       | 16       |
| 6       | TIMING COVER AND CONTACT BREAKER                   |     |     |       | 18       |
| 7       | MANIFOLD AND THROTTLE LINKAGE                      |     |     |       | 20       |
| 8       | GEARBOX OUTER COVER                                |     |     |       | 22       |
| 9       | GEARBOX INNER COVER AND SELECTORS                  |     |     |       | 24       |
| 10      | GEARBOX SHAFTS AND GEARS                           |     |     |       | 26       |
| 11      | CLUTCH AND CLUTCH OPERATING MECHANISM              |     |     |       | 28       |
| 12      | INNER AND OUTER CHAINCASE                          |     |     |       | 30       |
| 13      | PRIMARY TRANSMISSION AND OIL PUMP DRIVE            |     |     |       | 32       |
| 14      | FRAME                                              |     |     |       | 34       |
| 15      | SWINGING FORK AND SUSPENSION UNITS                 |     |     |       | 36       |
| 16      | ENGINE UNIT FITTINGS AND FOOTRESTS                 |     | *** |       | 38       |
| 17      | EXHAUST PIPES AND SILENCERS (MUFFLERS)             |     |     |       | 40       |
| 18      | TELESCOPIC FRONT FORK                              |     |     |       | 42       |
| 19      | HANDLEBAR MOUNTINGS AND STEERING DAMPER            |     |     | , - , | 44       |
| 20      | FRONT WHEEL                                        |     |     |       | 46       |
| 21      | FRONT WHEEL                                        |     |     |       | 48       |
| 22      | REAR WHEEL                                         |     |     |       | 50       |
| 23      | OIL COOLER                                         |     |     |       | 52       |
| 24      | PETROL (GAS) TANK                                  |     |     |       | 54       |
| 25      | OIL TANK                                           |     |     |       | 56       |
| 26      | BATTERY CARRIER AND AIR FILTER                     |     |     |       | 58       |
| 27      | PANELS AND TWINSEAT                                |     |     |       | 60       |
| 28      | MUDGUARDS (FENDERS)                                |     |     |       | 62       |
| 29      | MUDGUARDS (FENDERS)                                |     |     |       | 64       |
| 30      | HANDLEBARS, CONTROLS, BINNACLE AND OIL WARNING LIG | THE |     |       | 66       |
| 31      | CONTROL CABLES                                     |     |     |       | 68       |
| 32      | TOOLKIT AND PILLION FOOTRESTS                      |     |     |       | 70       |
| 33      | AMAL CARBURETTER                                   |     |     |       | 72       |
| 34      | SPEEDOMETER AND TACHOMETER                         |     |     |       | 74       |
| 35      | IGNITION COILS, HORNS, RECTIFIER AND ZENER DIODE   |     |     |       | 76       |
| 36      | HEADLAMP, WIRING HARNESS, SWITCHES AND TAIL LAMP   |     |     |       | 78       |
|         |                                                    |     |     |       |          |