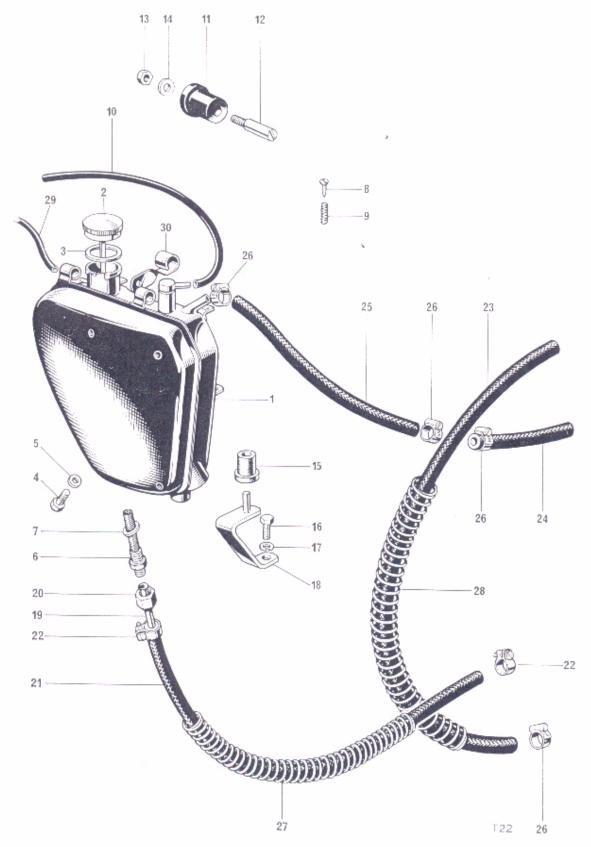

# ILLUSTRATION INDEX

| ig. No. | Description                                        |     |     | f     | page No. |
|---------|----------------------------------------------------|-----|-----|-------|----------|
| 1       | CRANKSHAFT AND CONNECTING RODS                     |     |     |       | 8        |
| 2       | CRANKCASES                                         |     |     |       | 10       |
| 3       | OIL PUMP, RELEASE VALVE AND FILTER                 |     |     |       | 12       |
| 4       | CYLINDER HEAD AND ROCKER BOXES                     |     |     |       | 14       |
| 5       | CYLINDER BARREL, PUSH ROD AND TUBES, TAPPETS       |     |     |       | 16       |
| 6       | TIMING COVER AND CONTACT BREAKER                   |     |     |       | 18       |
| 7       | MANIFOLD AND THROTTLE LINKAGE                      |     |     |       | 20       |
| 8       | GEARBOX OUTER COVER                                |     |     |       | 22       |
| 9       | GEARBOX INNER COVER AND SELECTORS                  |     |     |       | 24       |
| 10      | GEARBOX SHAFTS AND GEARS                           |     |     |       | 26       |
| 11      | CLUTCH AND CLUTCH OPERATING MECHANISM              |     |     |       | 28       |
| 12      | INNER AND OUTER CHAINCASE                          |     |     |       | 30       |
| 13      | PRIMARY TRANSMISSION AND OIL PUMP DRIVE            |     |     |       | 32       |
| 14      | FRAME                                              |     |     |       | 34       |
| 15      | SWINGING FORK AND SUSPENSION UNITS                 |     |     |       | 36       |
| 16      | ENGINE UNIT FITTINGS AND FOOTRESTS                 |     | *** |       | 38       |
| 17      | EXHAUST PIPES AND SILENCERS (MUFFLERS)             |     |     |       | 40       |
| 18      | TELESCOPIC FRONT FORK                              |     |     |       | 42       |
| 19      | HANDLEBAR MOUNTINGS AND STEERING DAMPER            |     |     | , - , | 44       |
| 20      | FRONT WHEEL                                        |     |     |       | 46       |
| 21      | FRONT WHEEL                                        |     |     |       | 48       |
| 22      | REAR WHEEL                                         |     |     |       | 50       |
| 23      | OIL COOLER                                         |     |     |       | 52       |
| 24      | PETROL (GAS) TANK                                  |     |     |       | 54       |
| 25      | OIL TANK                                           |     |     |       | 56       |
| 26      | BATTERY CARRIER AND AIR FILTER                     |     |     |       | 58       |
| 27      | PANELS AND TWINSEAT                                |     |     |       | 60       |
| 28      | MUDGUARDS (FENDERS)                                |     |     |       | 62       |
| 29      | MUDGUARDS (FENDERS)                                |     |     |       | 64       |
| 30      | HANDLEBARS, CONTROLS, BINNACLE AND OIL WARNING LIG | THE |     |       | 66       |
| 31      | CONTROL CABLES                                     |     |     |       | 68       |
| 32      | TOOLKIT AND PILLION FOOTRESTS                      |     |     |       | 70       |
| 33      | AMAL CARBURETTER                                   |     |     |       | 72       |
| 34      | SPEEDOMETER AND TACHOMETER                         |     |     |       | 74       |
| 35      | IGNITION COILS, HORNS, RECTIFIER AND ZENER DIODE   |     |     |       | 76       |
| 36      | HEADLAMP, WIRING HARNESS, SWITCHES AND TAIL LAMP   |     |     |       | 78       |
|         |                                                    |     |     |       |          |