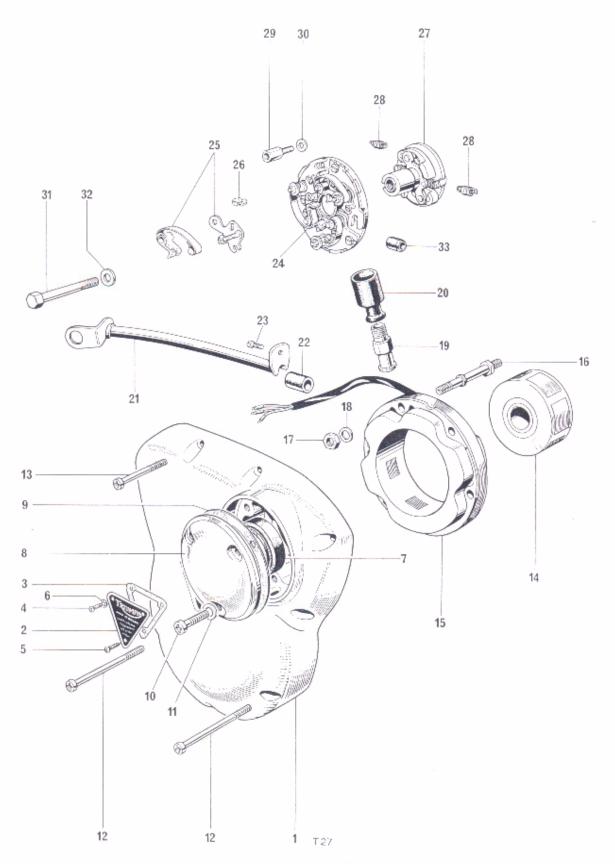

Fig. 6. TIMING COVER AND CONTACT BREAKER

# TIMING COVER AND CONTACT BREAKER

| 1  | E6432   | Timing cover 1                                   |  |
|----|---------|--------------------------------------------------|--|
| 2  | E8762   | Cover, timing aperture 1                         |  |
| 3  | E8761   | Joint washer 1                                   |  |
| 4  | E10007  | Screw (5/16 in. U.H.) 2                          |  |
| 5  | E10006  | Pointer screw 1                                  |  |
| 6  | E9266   | Washer                                           |  |
| 7  | E4568   | Oil seal 1                                       |  |
| 8  | E6519   | C:B. cover 1                                     |  |
| 9  | E6572   | Gasket C:B. cover 1                              |  |
| 10 | F4715   | Screw (13/12 in. U.H.)                           |  |
| 11 | GS299   | Washer                                           |  |
| 12 | 14-6612 | Screw (2" U.H.) 3                                |  |
| 13 | 14-6608 | Screw (1" U.H.) 6                                |  |
| 14 | 99-1012 | Rotor 54210937 1                                 |  |
| 15 | 99-1016 | Stator 47209 1                                   |  |
| 16 | E6522   | Stud, alternator mounting                        |  |
| 17 | S677    | Nut, alternator mounting 3                       |  |
| 18 | S25-3   | Washer                                           |  |
| 19 | E8760   | Cable seal nut 1                                 |  |
| 20 | E4144   | Grommet 1                                        |  |
| 21 | E8757   | Cover, alternator leads 1                        |  |
| 22 | E8756   | Rubber ferrule 1                                 |  |
| 23 | H916    | Screw, lead cover to crankcase (5/16 in. U.H.) 1 |  |
| 24 | 99-1013 | CONTACT BREAKER 7CA 54419327 1                   |  |
| 25 | 99-1014 | Contact set 54419828 3                           |  |
| 26 | 99-0769 | Adjusting screw 54419220                         |  |
| 27 | 99-1015 | AUTO ADVANCE UNIT 54419867 1                     |  |
| 28 | 99-0757 | Spring 54415642 2                                |  |
| 29 | E6521   | Pillar bolt 3                                    |  |
| 30 | E6559   | Washer 3                                         |  |
| 31 | 14-0208 | Bolt C.B. cam to camshaft (24" U.H.) 1           |  |
| 32 | S25-43  | Washer 1                                         |  |
| 33 | E8756   | Grommet 1                                        |  |
| 34 | E7860T  | Timing Cover Hospet                              |  |