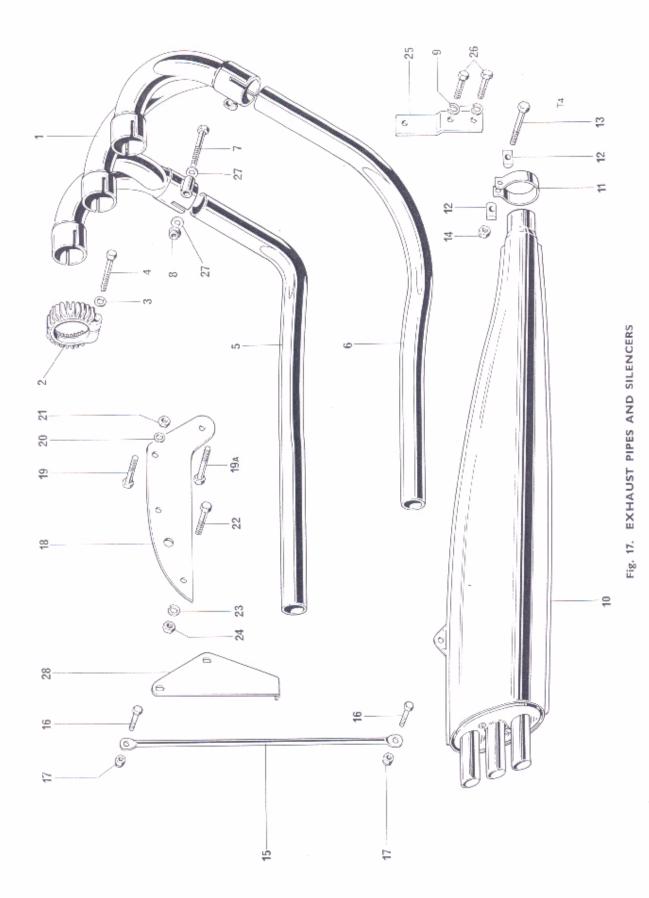

# MANIFOLD AND THROTTLE LINKAGE

| 1  | E7633        | ADAPTOR c/w BUSHES              | 1  |
|----|--------------|---------------------------------|----|
| 2  | E9073        | Bush                            | 4  |
| 3  | E9242        | Support arm                     | 1  |
| 4  | S774         | Screw self-tapping (5 in. U.H.) | 2  |
| 5  | E9251        | Spindle                         | 1  |
| 6  | E9255        | Circlip                         | 2  |
| 7  | E9880        | Return spring                   | 1  |
| 8  | F10245       | Washer                          | 1  |
| 9  | E9820        | Spacer                          | 1  |
| 10 | E9821        | Retaining cup                   | 1  |
| 11 | -E9241 £9278 | Operating arm                   | 1  |
| 12 | E9243        | Trunnion                        | 4  |
| 13 | E9252        | Screw                           | 1  |
| 14 | E9254        | Spring                          | 1  |
| 15 | E9060        | Rubber sleeve                   | 3  |
| 16 | -D707 GSZ0   | Jubilee type clip               | 6  |
| 17 | E8981        | Insulating block                | 3  |
| 18 | S673         | Stud carburetter (1¼" O.A.)     | 6  |
| 19 | S25-3        | Washer                          | 6  |
| 20 | 14-0302      | Nut, carburetter fixing         | 6  |
| 21 | E9057        | Stub, cylinder head             | 3  |
| 22 | E8784        | Joint washer, stub to head      | 36 |
| 23 | S557         | Stud (15 O.A.)                  | 6  |
| 24 | 14-0301      | Nut, cylinder head              | 6  |
| 25 | S25-13       | Washer                          | 6  |
|    |              |                                 | -  |