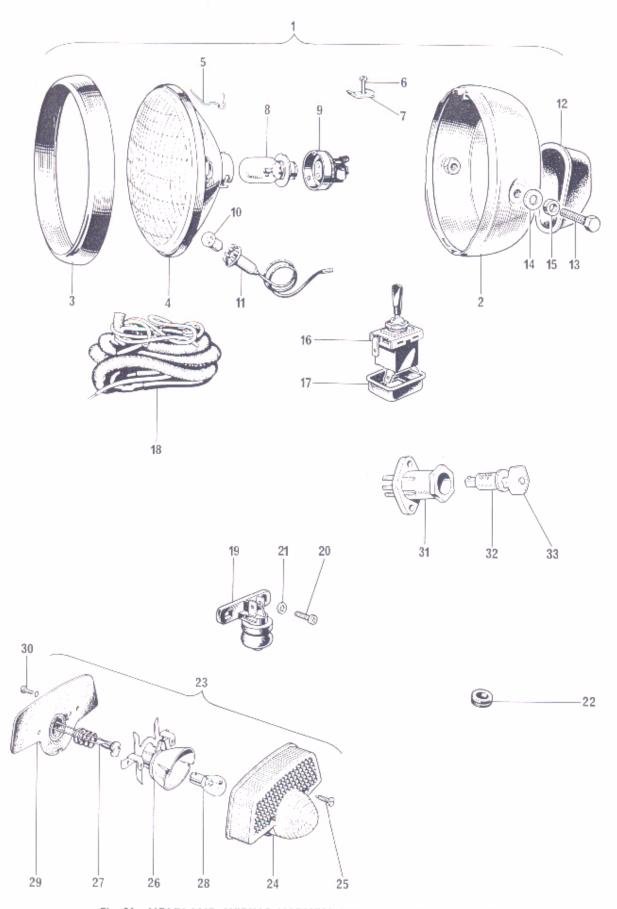

# ILLUSTRATION INDEX

| ig. No. | Description                                        |     |     | f     | page No. |
|---------|----------------------------------------------------|-----|-----|-------|----------|
| 1       | CRANKSHAFT AND CONNECTING RODS                     |     |     |       | 8        |
| 2       | CRANKCASES                                         |     |     |       | 10       |
| 3       | OIL PUMP, RELEASE VALVE AND FILTER                 |     |     |       | 12       |
| 4       | CYLINDER HEAD AND ROCKER BOXES                     |     |     |       | 14       |
| 5       | CYLINDER BARREL, PUSH ROD AND TUBES, TAPPETS       |     |     |       | 16       |
| 6       | TIMING COVER AND CONTACT BREAKER                   |     |     |       | 18       |
| 7       | MANIFOLD AND THROTTLE LINKAGE                      |     |     |       | 20       |
| 8       | GEARBOX OUTER COVER                                |     |     |       | 22       |
| 9       | GEARBOX INNER COVER AND SELECTORS                  |     |     |       | 24       |
| 10      | GEARBOX SHAFTS AND GEARS                           |     |     |       | 26       |
| 11      | CLUTCH AND CLUTCH OPERATING MECHANISM              |     |     |       | 28       |
| 12      | INNER AND OUTER CHAINCASE                          |     |     |       | 30       |
| 13      | PRIMARY TRANSMISSION AND OIL PUMP DRIVE            |     |     |       | 32       |
| 14      | FRAME                                              |     |     |       | 34       |
| 15      | SWINGING FORK AND SUSPENSION UNITS                 |     |     |       | 36       |
| 16      | ENGINE UNIT FITTINGS AND FOOTRESTS                 |     | *** |       | 38       |
| 17      | EXHAUST PIPES AND SILENCERS (MUFFLERS)             |     |     |       | 40       |
| 18      | TELESCOPIC FRONT FORK                              |     |     |       | 42       |
| 19      | HANDLEBAR MOUNTINGS AND STEERING DAMPER            |     |     | , - , | 44       |
| 20      | FRONT WHEEL                                        |     |     |       | 46       |
| 21      | FRONT WHEEL                                        |     |     |       | 48       |
| 22      | REAR WHEEL                                         |     |     |       | 50       |
| 23      | OIL COOLER                                         |     |     |       | 52       |
| 24      | PETROL (GAS) TANK                                  |     |     |       | 54       |
| 25      | OIL TANK                                           |     |     |       | 56       |
| 26      | BATTERY CARRIER AND AIR FILTER                     |     |     |       | 58       |
| 27      | PANELS AND TWINSEAT                                |     |     |       | 60       |
| 28      | MUDGUARDS (FENDERS)                                |     |     |       | 62       |
| 29      | MUDGUARDS (FENDERS)                                |     |     |       | 64       |
| 30      | HANDLEBARS, CONTROLS, BINNACLE AND OIL WARNING LIG | THE |     |       | 66       |
| 31      | CONTROL CABLES                                     |     |     |       | 68       |
| 32      | TOOLKIT AND PILLION FOOTRESTS                      |     |     |       | 70       |
| 33      | AMAL CARBURETTER                                   |     |     |       | 72       |
| 34      | SPEEDOMETER AND TACHOMETER                         |     |     |       | 74       |
| 35      | IGNITION COILS, HORNS, RECTIFIER AND ZENER DIODE   |     |     |       | 76       |
| 36      | HEADLAMP, WIRING HARNESS, SWITCHES AND TAIL LAMP   |     |     |       | 78       |
|         |                                                    |     |     |       |          |