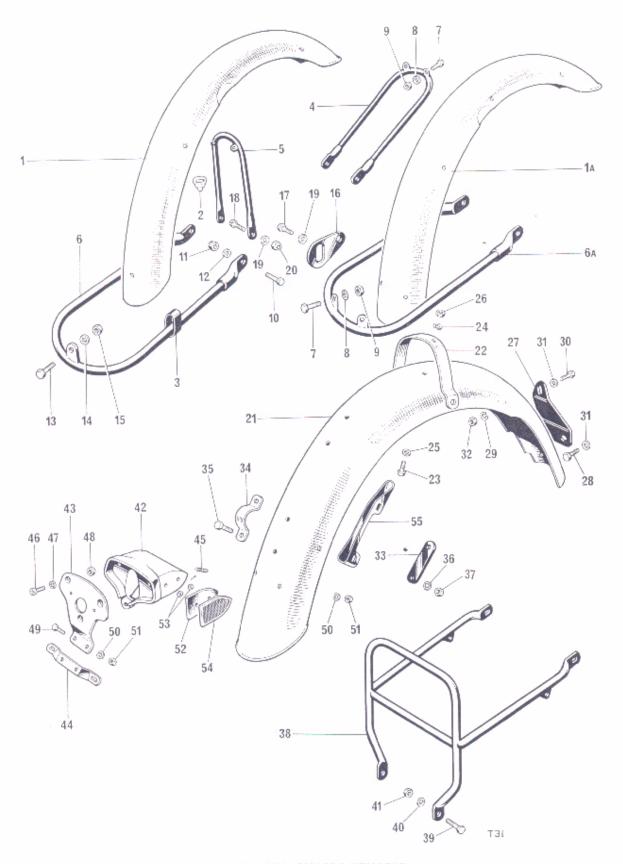

# ILLUSTRATION INDEX

| ig. No. | Description                                        |     |     | f     | page No. |
|---------|----------------------------------------------------|-----|-----|-------|----------|
| 1       | CRANKSHAFT AND CONNECTING RODS                     |     |     |       | 8        |
| 2       | CRANKCASES                                         |     |     |       | 10       |
| 3       | OIL PUMP, RELEASE VALVE AND FILTER                 |     |     |       | 12       |
| 4       | CYLINDER HEAD AND ROCKER BOXES                     |     |     |       | 14       |
| 5       | CYLINDER BARREL, PUSH ROD AND TUBES, TAPPETS       |     |     |       | 16       |
| 6       | TIMING COVER AND CONTACT BREAKER                   |     |     |       | 18       |
| 7       | MANIFOLD AND THROTTLE LINKAGE                      |     |     |       | 20       |
| 8       | GEARBOX OUTER COVER                                |     |     |       | 22       |
| 9       | GEARBOX INNER COVER AND SELECTORS                  |     |     |       | 24       |
| 10      | GEARBOX SHAFTS AND GEARS                           |     |     |       | 26       |
| 11      | CLUTCH AND CLUTCH OPERATING MECHANISM              |     |     |       | 28       |
| 12      | INNER AND OUTER CHAINCASE                          |     |     |       | 30       |
| 13      | PRIMARY TRANSMISSION AND OIL PUMP DRIVE            |     |     |       | 32       |
| 14      | FRAME                                              |     |     |       | 34       |
| 15      | SWINGING FORK AND SUSPENSION UNITS                 |     |     |       | 36       |
| 16      | ENGINE UNIT FITTINGS AND FOOTRESTS                 |     | *** |       | 38       |
| 17      | EXHAUST PIPES AND SILENCERS (MUFFLERS)             |     |     |       | 40       |
| 18      | TELESCOPIC FRONT FORK                              |     |     |       | 42       |
| 19      | HANDLEBAR MOUNTINGS AND STEERING DAMPER            |     |     | , - , | 44       |
| 20      | FRONT WHEEL                                        |     |     |       | 46       |
| 21      | FRONT WHEEL                                        |     |     |       | 48       |
| 22      | REAR WHEEL                                         |     |     |       | 50       |
| 23      | OIL COOLER                                         |     |     |       | 52       |
| 24      | PETROL (GAS) TANK                                  |     |     |       | 54       |
| 25      | OIL TANK                                           |     |     |       | 56       |
| 26      | BATTERY CARRIER AND AIR FILTER                     |     |     |       | 58       |
| 27      | PANELS AND TWINSEAT                                |     |     |       | 60       |
| 28      | MUDGUARDS (FENDERS)                                |     |     |       | 62       |
| 29      | MUDGUARDS (FENDERS)                                |     |     |       | 64       |
| 30      | HANDLEBARS, CONTROLS, BINNACLE AND OIL WARNING LIG | THE |     |       | 66       |
| 31      | CONTROL CABLES                                     |     |     |       | 68       |
| 32      | TOOLKIT AND PILLION FOOTRESTS                      |     |     |       | 70       |
| 33      | AMAL CARBURETTER                                   |     |     |       | 72       |
| 34      | SPEEDOMETER AND TACHOMETER                         |     |     |       | 74       |
| 35      | IGNITION COILS, HORNS, RECTIFIER AND ZENER DIODE   |     |     |       | 76       |
| 36      | HEADLAMP, WIRING HARNESS, SWITCHES AND TAIL LAMP   |     |     |       | 78       |
|         |                                                    |     |     |       |          |