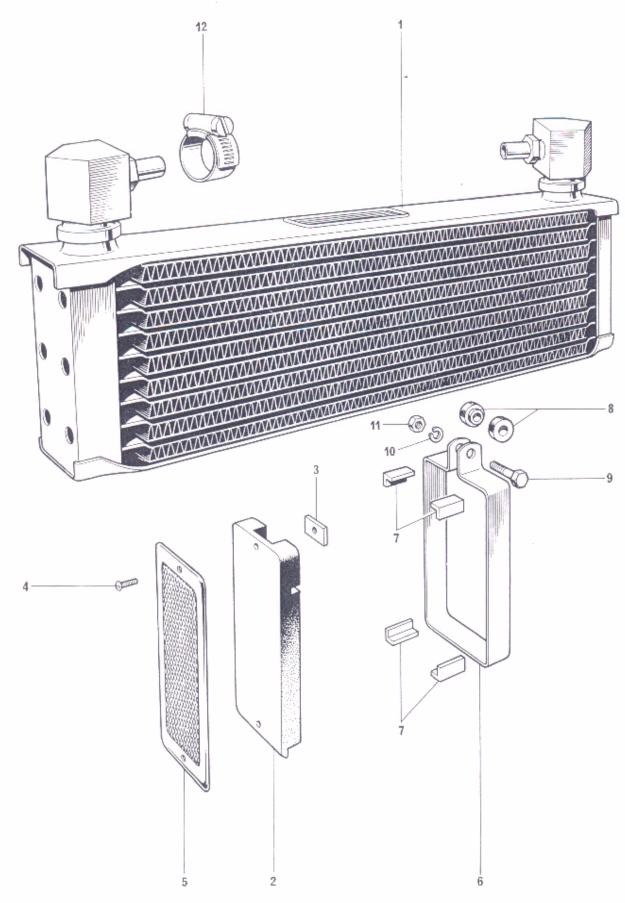

# ILLUSTRATION INDEX

| ig. No. | Description                                        |     |     | f     | page No. |
|---------|----------------------------------------------------|-----|-----|-------|----------|
| 1       | CRANKSHAFT AND CONNECTING RODS                     |     |     |       | 8        |
| 2       | CRANKCASES                                         |     |     |       | 10       |
| 3       | OIL PUMP, RELEASE VALVE AND FILTER                 |     |     |       | 12       |
| 4       | CYLINDER HEAD AND ROCKER BOXES                     |     |     |       | 14       |
| 5       | CYLINDER BARREL, PUSH ROD AND TUBES, TAPPETS       |     |     |       | 16       |
| 6       | TIMING COVER AND CONTACT BREAKER                   |     |     |       | 18       |
| 7       | MANIFOLD AND THROTTLE LINKAGE                      |     |     |       | 20       |
| 8       | GEARBOX OUTER COVER                                |     |     |       | 22       |
| 9       | GEARBOX INNER COVER AND SELECTORS                  |     |     |       | 24       |
| 10      | GEARBOX SHAFTS AND GEARS                           |     |     |       | 26       |
| 11      | CLUTCH AND CLUTCH OPERATING MECHANISM              |     |     |       | 28       |
| 12      | INNER AND OUTER CHAINCASE                          |     |     |       | 30       |
| 13      | PRIMARY TRANSMISSION AND OIL PUMP DRIVE            |     |     |       | 32       |
| 14      | FRAME                                              |     |     |       | 34       |
| 15      | SWINGING FORK AND SUSPENSION UNITS                 |     |     |       | 36       |
| 16      | ENGINE UNIT FITTINGS AND FOOTRESTS                 |     | *** |       | 38       |
| 17      | EXHAUST PIPES AND SILENCERS (MUFFLERS)             |     |     |       | 40       |
| 18      | TELESCOPIC FRONT FORK                              |     |     |       | 42       |
| 19      | HANDLEBAR MOUNTINGS AND STEERING DAMPER            |     |     | , - , | 44       |
| 20      | FRONT WHEEL                                        |     |     |       | 46       |
| 21      | FRONT WHEEL                                        |     |     |       | 48       |
| 22      | REAR WHEEL                                         |     |     |       | 50       |
| 23      | OIL COOLER                                         |     |     |       | 52       |
| 24      | PETROL (GAS) TANK                                  |     |     |       | 54       |
| 25      | OIL TANK                                           |     |     |       | 56       |
| 26      | BATTERY CARRIER AND AIR FILTER                     |     |     |       | 58       |
| 27      | PANELS AND TWINSEAT                                |     |     |       | 60       |
| 28      | MUDGUARDS (FENDERS)                                |     |     |       | 62       |
| 29      | MUDGUARDS (FENDERS)                                |     |     |       | 64       |
| 30      | HANDLEBARS, CONTROLS, BINNACLE AND OIL WARNING LIG | THE |     |       | 66       |
| 31      | CONTROL CABLES                                     |     |     |       | 68       |
| 32      | TOOLKIT AND PILLION FOOTRESTS                      |     |     |       | 70       |
| 33      | AMAL CARBURETTER                                   |     |     |       | 72       |
| 34      | SPEEDOMETER AND TACHOMETER                         |     |     |       | 74       |
| 35      | IGNITION COILS, HORNS, RECTIFIER AND ZENER DIODE   |     |     |       | 76       |
| 36      | HEADLAMP, WIRING HARNESS, SWITCHES AND TAIL LAMP   |     |     |       | 78       |
|         |                                                    |     |     |       |          |