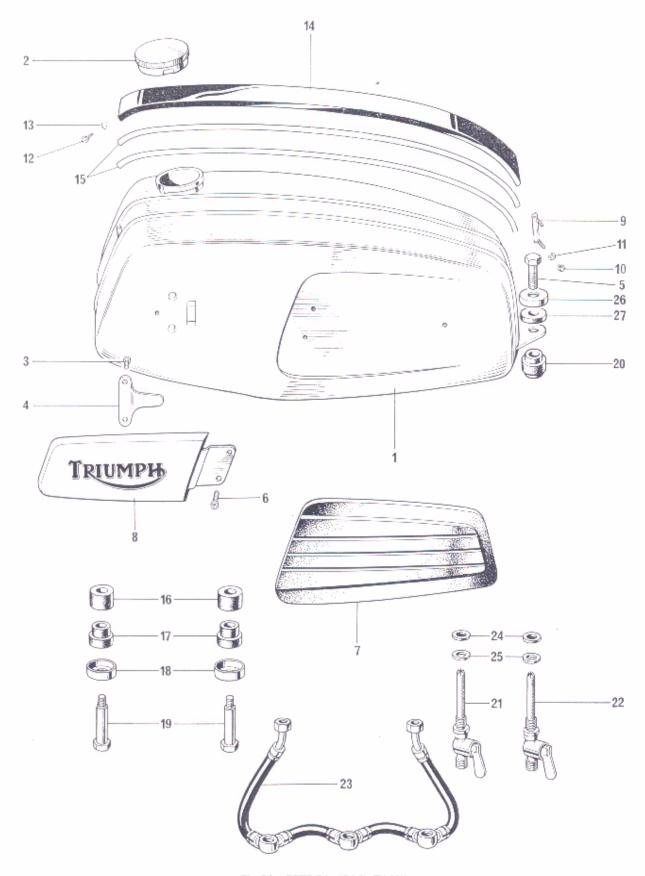

# ILLUSTRATION INDEX

| ig. No. | Description                                        |     |     | f     | page No. |
|---------|----------------------------------------------------|-----|-----|-------|----------|
| 1       | CRANKSHAFT AND CONNECTING RODS                     |     |     |       | 8        |
| 2       | CRANKCASES                                         |     |     |       | 10       |
| 3       | OIL PUMP, RELEASE VALVE AND FILTER                 |     |     |       | 12       |
| 4       | CYLINDER HEAD AND ROCKER BOXES                     |     |     |       | 14       |
| 5       | CYLINDER BARREL, PUSH ROD AND TUBES, TAPPETS       |     |     |       | 16       |
| 6       | TIMING COVER AND CONTACT BREAKER                   |     |     |       | 18       |
| 7       | MANIFOLD AND THROTTLE LINKAGE                      |     |     |       | 20       |
| 8       | GEARBOX OUTER COVER                                |     |     |       | 22       |
| 9       | GEARBOX INNER COVER AND SELECTORS                  |     |     |       | 24       |
| 10      | GEARBOX SHAFTS AND GEARS                           |     |     |       | 26       |
| 11      | CLUTCH AND CLUTCH OPERATING MECHANISM              |     |     |       | 28       |
| 12      | INNER AND OUTER CHAINCASE                          |     |     |       | 30       |
| 13      | PRIMARY TRANSMISSION AND OIL PUMP DRIVE            |     |     |       | 32       |
| 14      | FRAME                                              |     |     |       | 34       |
| 15      | SWINGING FORK AND SUSPENSION UNITS                 |     |     |       | 36       |
| 16      | ENGINE UNIT FITTINGS AND FOOTRESTS                 |     | *** |       | 38       |
| 17      | EXHAUST PIPES AND SILENCERS (MUFFLERS)             |     |     |       | 40       |
| 18      | TELESCOPIC FRONT FORK                              |     |     |       | 42       |
| 19      | HANDLEBAR MOUNTINGS AND STEERING DAMPER            |     |     | , - , | 44       |
| 20      | FRONT WHEEL                                        |     |     |       | 46       |
| 21      | FRONT WHEEL                                        |     |     |       | 48       |
| 22      | REAR WHEEL                                         |     |     |       | 50       |
| 23      | OIL COOLER                                         |     |     |       | 52       |
| 24      | PETROL (GAS) TANK                                  |     |     |       | 54       |
| 25      | OIL TANK                                           |     |     |       | 56       |
| 26      | BATTERY CARRIER AND AIR FILTER                     |     |     |       | 58       |
| 27      | PANELS AND TWINSEAT                                |     |     |       | 60       |
| 28      | MUDGUARDS (FENDERS)                                |     |     |       | 62       |
| 29      | MUDGUARDS (FENDERS)                                |     |     |       | 64       |
| 30      | HANDLEBARS, CONTROLS, BINNACLE AND OIL WARNING LIG | THE |     |       | 66       |
| 31      | CONTROL CABLES                                     |     |     |       | 68       |
| 32      | TOOLKIT AND PILLION FOOTRESTS                      |     |     |       | 70       |
| 33      | AMAL CARBURETTER                                   |     |     |       | 72       |
| 34      | SPEEDOMETER AND TACHOMETER                         |     |     |       | 74       |
| 35      | IGNITION COILS, HORNS, RECTIFIER AND ZENER DIODE   |     |     |       | 76       |
| 36      | HEADLAMP, WIRING HARNESS, SWITCHES AND TAIL LAMP   |     |     |       | 78       |
|         |                                                    |     |     |       |          |