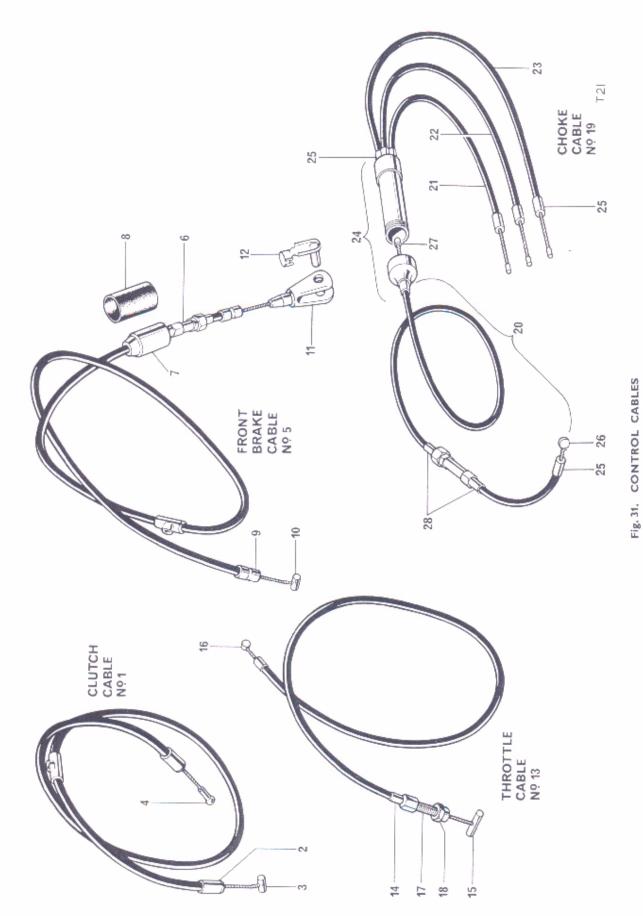

# ILLUSTRATION INDEX

| ig. No. | Description                                        |     |     | f     | page No. |
|---------|----------------------------------------------------|-----|-----|-------|----------|
| 1       | CRANKSHAFT AND CONNECTING RODS                     |     |     |       | 8        |
| 2       | CRANKCASES                                         |     |     |       | 10       |
| 3       | OIL PUMP, RELEASE VALVE AND FILTER                 |     |     |       | 12       |
| 4       | CYLINDER HEAD AND ROCKER BOXES                     |     |     |       | 14       |
| 5       | CYLINDER BARREL, PUSH ROD AND TUBES, TAPPETS       |     |     |       | 16       |
| 6       | TIMING COVER AND CONTACT BREAKER                   |     |     |       | 18       |
| 7       | MANIFOLD AND THROTTLE LINKAGE                      |     |     |       | 20       |
| 8       | GEARBOX OUTER COVER                                |     |     |       | 22       |
| 9       | GEARBOX INNER COVER AND SELECTORS                  |     |     |       | 24       |
| 10      | GEARBOX SHAFTS AND GEARS                           |     |     |       | 26       |
| 11      | CLUTCH AND CLUTCH OPERATING MECHANISM              |     |     |       | 28       |
| 12      | INNER AND OUTER CHAINCASE                          |     |     |       | 30       |
| 13      | PRIMARY TRANSMISSION AND OIL PUMP DRIVE            |     |     |       | 32       |
| 14      | FRAME                                              |     |     |       | 34       |
| 15      | SWINGING FORK AND SUSPENSION UNITS                 |     |     |       | 36       |
| 16      | ENGINE UNIT FITTINGS AND FOOTRESTS                 |     | *** |       | 38       |
| 17      | EXHAUST PIPES AND SILENCERS (MUFFLERS)             |     |     |       | 40       |
| 18      | TELESCOPIC FRONT FORK                              |     |     |       | 42       |
| 19      | HANDLEBAR MOUNTINGS AND STEERING DAMPER            |     |     | , - , | 44       |
| 20      | FRONT WHEEL                                        |     |     |       | 46       |
| 21      | FRONT WHEEL                                        |     |     |       | 48       |
| 22      | REAR WHEEL                                         |     |     |       | 50       |
| 23      | OIL COOLER                                         |     |     |       | 52       |
| 24      | PETROL (GAS) TANK                                  |     |     |       | 54       |
| 25      | OIL TANK                                           |     |     |       | 56       |
| 26      | BATTERY CARRIER AND AIR FILTER                     |     |     |       | 58       |
| 27      | PANELS AND TWINSEAT                                |     |     |       | 60       |
| 28      | MUDGUARDS (FENDERS)                                |     |     |       | 62       |
| 29      | MUDGUARDS (FENDERS)                                |     |     |       | 64       |
| 30      | HANDLEBARS, CONTROLS, BINNACLE AND OIL WARNING LIG | THE |     |       | 66       |
| 31      | CONTROL CABLES                                     |     |     |       | 68       |
| 32      | TOOLKIT AND PILLION FOOTRESTS                      |     |     |       | 70       |
| 33      | AMAL CARBURETTER                                   |     |     |       | 72       |
| 34      | SPEEDOMETER AND TACHOMETER                         |     |     |       | 74       |
| 35      | IGNITION COILS, HORNS, RECTIFIER AND ZENER DIODE   |     |     |       | 76       |
| 36      | HEADLAMP, WIRING HARNESS, SWITCHES AND TAIL LAMP   |     |     |       | 78       |
|         |                                                    |     |     |       |          |