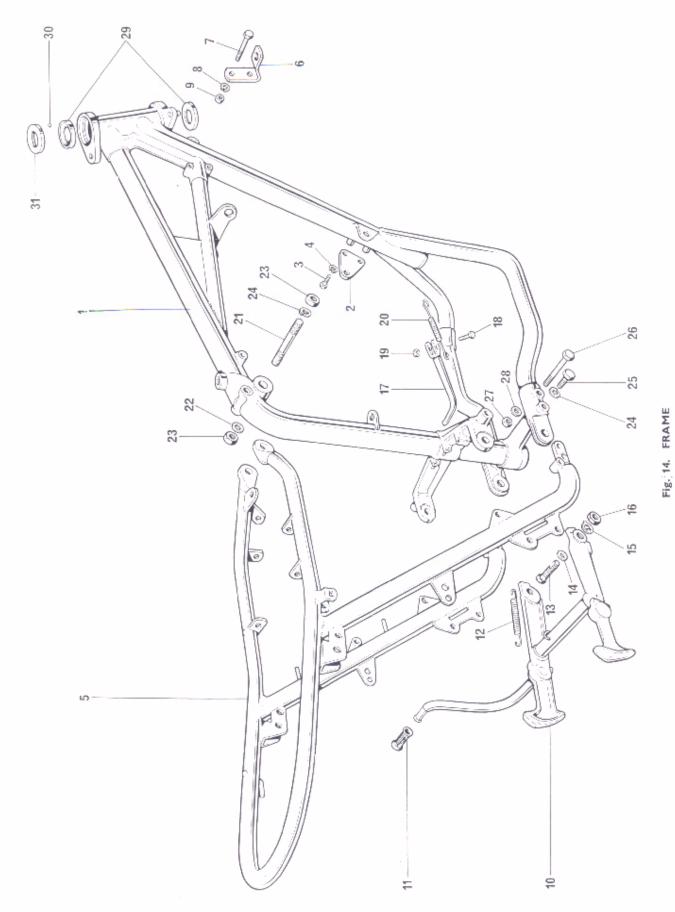

|     | <br> |     | <br>1           |
| 31 | E9634        | Shim, engine sp |          | (0.010  | in, thi | ck) | <br> |     | <br>as required |
| 32 | E8785        | Tab washer      |          |         |         |     | <br> |     | <br>1           |
| 33 | S585         | Nut, engine spi | rocket   |         |         |     | <br> |     | <br>1           |
| 34 | D2118 D1958E | Rear chain 107  |          |         |         |     | <br> |     | <br>1           |
| 35 | T3643        | Needle race     |          |         |         |     | <br> |     | <br>2           |
| 36 | T2214        | Thrust washer,  | inner    |         |         |     | <br> |     | <br>1           |
|    |              |                 |          |         |         |     |      |     |                 |



#### FRAME

| 1          | F9329   | Front Frame                 |          |        |          |       |         |       |       |         | 1  |
|------------|---------|-----------------------------|----------|--------|----------|-------|---------|-------|-------|---------|----|
| Not illus. | F7155   | 1 1                         |          |        |          |       |         |       |       |         | 1  |
| 2          | F7159   | Front D.S. engin            |          |        |          |       |         |       |       |         | 1  |
| 3          | 14-0126 | Bolt (3 in. U.H.)           |          |        |          |       |         |       |       |         | 2  |
| 4          | S26-1   | Spring washer .             |          |        |          |       |         |       |