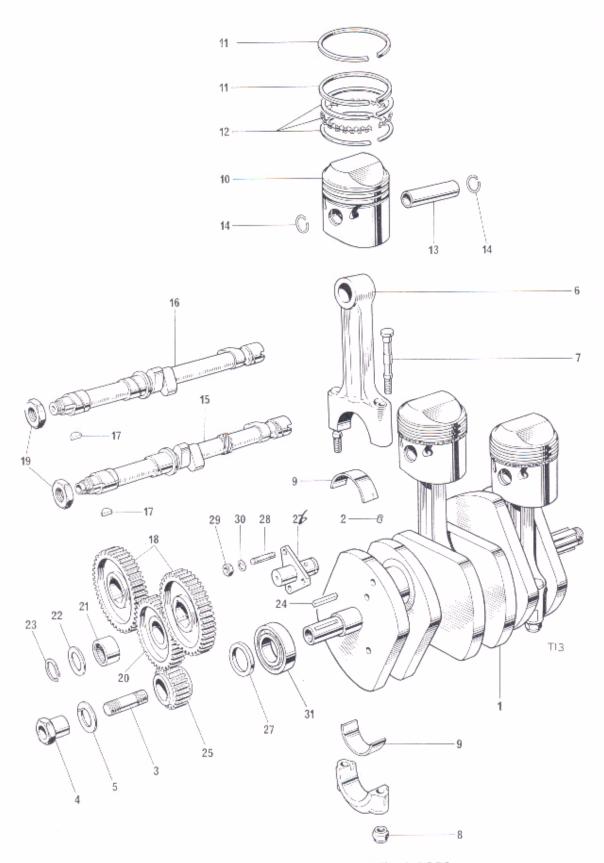

## MAIN BEARING SHELLS

E9027—·010 in. undersize E9028—·020 in. undersize E9029—·030 in. undersize E9030—·040 in. undersize

Fig. 1. CRANKSHAFT AND CONNECTING RODS

## CRANKSHAFT AND CONNECTING RODS

| 1  | E8778   | CRANKSHAFT ASSE        | MBLY    |       |       |        |     |     |   | 1 |
|----|---------|------------------------|---------|-------|-------|--------|-----|-----|---|---|
| 2  | E6577   | Oilway plug            |         |       |       |        |     |     |   | 4 |
| 3  | S548    | Alternator stud (13 g  | in. O.  | A.)   |       |        |     |     |   | 1 |
| 4  | E8763   | Rotor nut              |         |       |       |        |     |     |   | 1 |
| 5  | E3975   | Washer                 |         |       |       |        |     |     |   | 1 |
| 6  | E9740   | CON ROD ASSEMBL        | Y.      |       |       |        |     |     | , | 3 |
| 7  | E9727   | Bolt con rod           |         | ***   |       |        |     | *** |   | 6 |
| 8  | S549    | Nut, con rod           |         |       |       |        |     |     | , | 6 |
| 9  | E5998   | *Bearing, big end      |         |       |       |        |     |     |   | 3 |
| 10 | E9741   | †PISTON ASSEMBLY       |         |       |       |        |     |     |   | 3 |
| 11 | -E6838- | ‡Taper piston ring     | x. 26   | a. C1 | 2012  |        |     |     |   | 6 |
| 12 | E9739   | Scraper ring/          |         |       | Set u | ng Set | 5   |     |   | 3 |
| 13 | E6836   | Gudgeon pin            |         |       |       |        |     | 2   |   | 3 |
| 14 | E6840   | Circlip                |         |       |       | ,      |     |     |   | 6 |
| 15 | E8765   | Exhaust camshaft       |         |       |       |        |     |     |   | 1 |
| 16 | E8764   | Inlet camshaft         |         |       |       |        |     |     |   | 1 |
| 17 | E1558   | Key, camshaft          |         |       |       |        | *** |     |   | 2 |
| 18 | E9802   | Pinion camshaft        |         | 11.1  |       |        |     |     |   | 2 |
| 19 | E6523   | Nut, camshaft          |         |       |       |        |     |     |   | 2 |
| 20 | E6029   | Intermediate timing ge |         |       |       |        |     |     |   | 1 |
| 21 | E7650   | Needle roller bearing  |         |       | ***   |        |     |     |   | 1 |
| 22 | E6088   | Thrust washer          |         |       |       |        |     |     |   | 1 |
| 23 | E8768   | Circlip                |         |       |       |        |     |     |   | 1 |
| 24 | E10037  | Key—timing pinion an   | id roto | r     | ***   |        |     |     |   | 1 |
| 25 | E6524   | Timing pinion          |         |       |       | ,      |     |     |   | 1 |
| 26 | E6173   | Distance piece         |         |       |       |        |     |     |   | 1 |
| 27 | E6030   | Spindle, intermediate  | gear    |       |       |        |     |     |   | 1 |
| 28 | S547    | Stud (7 in. O.A.)      |         |       |       | ,      |     |     |   | 1 |
| 29 | 14-0401 | Nut, intermediate gea  | r       |       |       |        |     |     |   | 1 |
| 30 | S26-2   | Washer                 |         |       |       |        |     |     |   | 1 |
| 31 | E8780   | Main bearing (roller)  |         |       |       |        |     |     |   | 1 |
|    |         |                        |         |       |       |        |     |     |   |   |

<sup>\*</sup> Available in undersizes of  $-0.010'',\,0.020'',\,0.030'',\,0.040''$  † Available in oversizes of  $+0.010'',\,0.020'',\,0.040''$ 

<sup>‡</sup> Available in oversizes of +0.010, 0.020", 0.040"