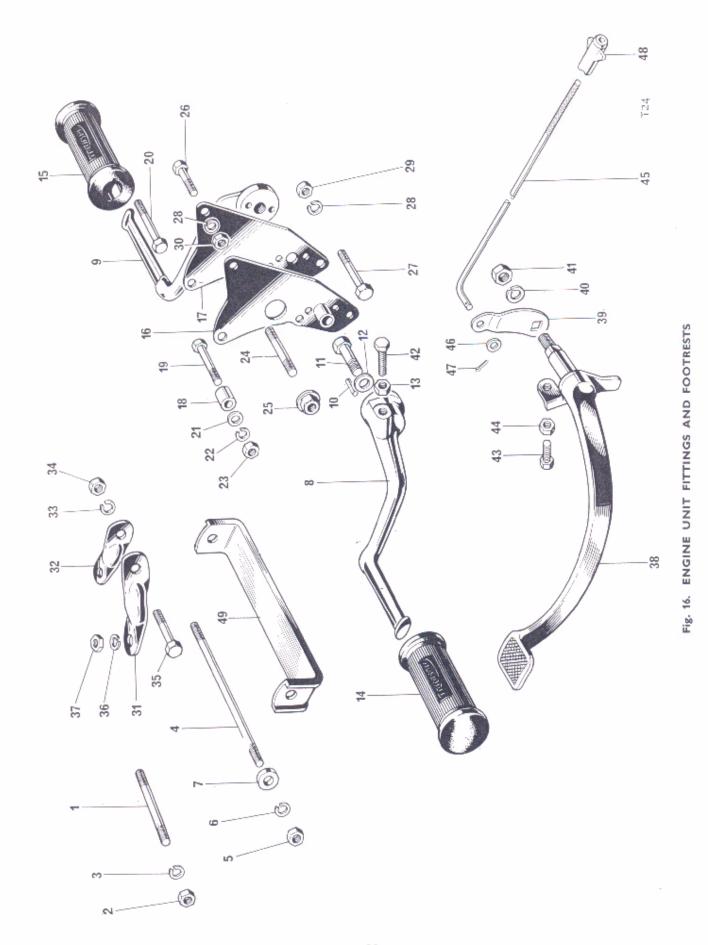

|     |   |         |     | 1 |
| 32  | 14-0302   | Nut                        |          |          |                       |     |   |         |     | 1 |
| 33  | 14-6131   | Bolt (3 in. U.H.           |          |          |                       |     |   |         |     | 1 |
| 34  | F7532     | Long chain oiler           |          |          |                       |     |   |         |     | 1 |
| 35  | F9997     | Short chain oile           |          |          |                       |     |   |         |     | 1 |
| 36  | 14-1303   | NI .                       |          |          |                       |     |   |         |     | 2 |
|     |           |                            |          |          |                       |     |   | <br>    |     | - |



# ENGINE UNIT FITTINGS AND FOOTRESTS

| . 1 | S571    | Stud, front engine to frame $(3\frac{7}{8}$ in. O.A.)       | 1   |
|-----|---------|-------------------------------------------------------------|-----|
| 2   | 14-0804 | Nut stud                                                    | 2   |
| . 3 | 99-0046 | Spring washer                                               | 2   |
| 4   | S572    | Stud (hottom) anging to frame (101 in O A)                  | - 4 |
| 5   | 14-0304 | Nut stud                                                    | 2   |
| 6   | 99-0046 | Caring washer                                               | 2   |
| 7   | F5532   | Spacer bottom engine fiving                                 | 4   |
| 8   | F9623   | Drive side featrast