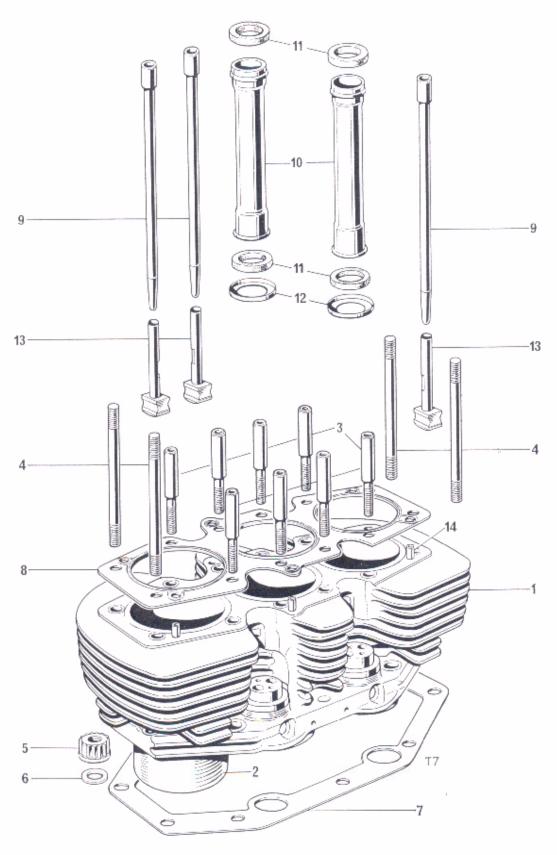

Fig. 5. CYLINDER BARREL, PUSH ROD AND TUBES, TAPPETS

# CYLINDER BARREL, PUSH RODS AND TUBES, TAPPET BLOCKS

| 1  | E6529 | CYLINDER BARREL C/V     | V LINE  | RS   | <br> | <br> | 1  |
|----|-------|-------------------------|---------|------|------|------|----|
| 2  | E8914 | Cylinder liner          |         |      | <br> | <br> | 3  |
| 3  | E8817 | Pillar stud             |         |      | <br> | <br> | 8  |
| 4  | S686  | Stud, barrel to head (4 | in. O./ | A.)  | <br> | <br> | 4  |
| 5  | S692  | Base nut (12 point)     |         |      | <br> | <br> | 10 |
| 6  | GS308 | Washer                  |         |      | <br> | <br> | 10 |
| 7  | E6496 | Cylinder base gasket    |         |      | <br> | <br> | 1  |
| 8  | E9972 | Cylinder head gasket    |         |      | <br> | <br> | 1  |
| 9  | E6506 | Push rod                |         | 11.1 | <br> | <br> | 6  |
| 10 | E6955 | Push rod tube           |         |      | <br> | <br> | 4  |
| 11 | E4752 | Sealing rubber          |         |      | <br> | <br> | 8  |
| 12 | E4746 | Bottom cup              |         |      | <br> | <br> | 4  |
| 13 | E8917 | Tappet                  |         |      | <br> | <br> | 6  |
| 14 | E1532 | Dowel                   |         |      | <br> | <br> | 6  |