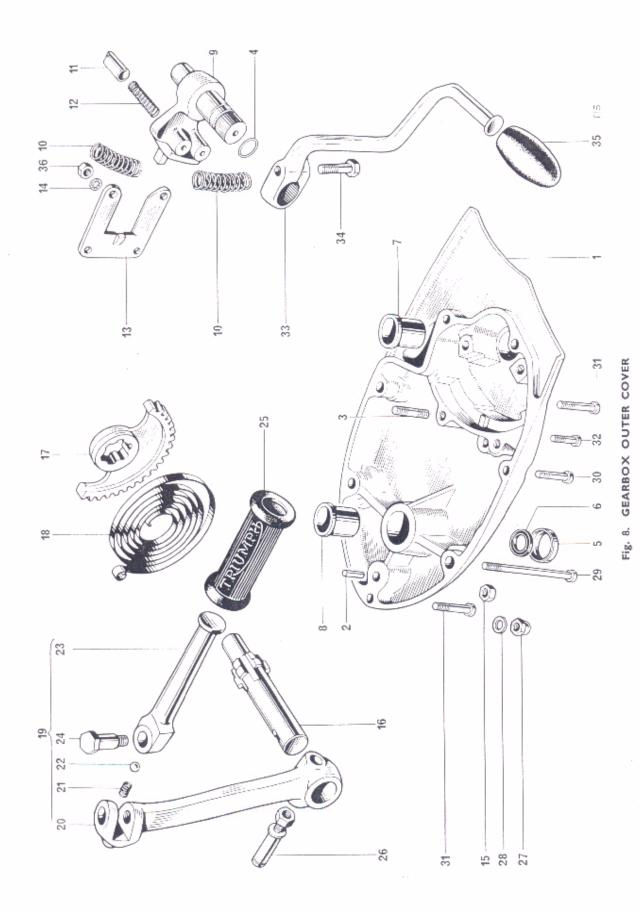

## GEARBOX OUTER COVER

| 1  | T3750   | GEARBOX O        | JTER C   | OVER     |        |          |       |   |     |      | 1 |
|----|---------|------------------|----------|----------|--------|----------|-------|---|-----|------|---|
| 2  | T47     | Kickstart a      | anchor   | peg      |        |          |       |   |     |      | 1 |
| 3  | S547    | Stud guide       | plate (  | (₹ in. O | ).A.)  |          |       |   |     |      | 4 |
| 4  | E3309   | Sealing Rir      | 1g       |          |        |          |       |   |     |      | 1 |
| 5  | T1955   | Housing, o       | il seal  |          |        |          |       |   |     |      | 1 |
| 6  | T1956   | Oil seal         |          |          |        |          |       |   |     | 11.4 | 1 |
| 7  | T57     | Bush (F/C        | Spindle  | e)       | 1.01   |          |       |   | *** |      | 1 |
| 8  | T23     | Bush (K/S        | Spindle  | e)       |        |          |       |   |     |      | 1 |
| 9  | T408/9  | Plunger quadra   | int      |          |        |          |       |   |     |      | 1 |
| 10 | T404    | Spring           |          |          |        |          |       |   |     |      | 2 |
| 11 | T406    | Plunger          |          |          |        |          |       |   |     |      | 2 |
| 12 | T405    | Spring           |          |          |        | ÷        |       |   |     |      | 2 |
| 13 | T407    | Guide plate      |          |          |        |          |       |   |     |      | 1 |
| 14 | E1612   | Washer           |          |          |        |          |       |   |     |      | 4 |
| 15 | 14-0302 | Nut              |          |          |        |          |       |   |     |      | 4 |
| 16 | T24A    | Kickstart axle   | shaft    |          |        |          |       |   |     |      | 1 |
| 17 | T2169   | Kickstart quad   | rant     |          |        |          |       |   |     |      | 1 |
| 18 | T31     | Kickstart retur  | n sprin  | g        |        |          |       |   |     |      | 1 |
| 19 | T3632   | FOLDING KIC      | KSTAR    | T COI    | MPLET  | E        |       |   |     |      | 1 |
| 20 | T2173   | Crank            |          |          |        |          |       |   |     |      | 1 |
| 21 | T1167   | Spring           |          |          |        |          |       |   |     |      | 1 |
| 22 | S70-3   | Ball, 1 in.      | dia.     |          |        |          |       |   |     |      | 1 |
| 23 | T1272   | Pedal            |          |          |        |          |       |   |     |      | 1 |
| 24 | S541    | Pivot bolt       |          |          |        |          |       |   |     |      | 1 |
| 25 | T2330   | Rubber           |          |          |        |          |       |   |     |      | 1 |
| 26 | T1222   | Cotter pin c/w   | nut an   | d wash   | er (nu | t only f | -879) |   |     |      | 1 |
| 27 | S544    | Domed nut ou     | ter cove | er       |        |          |       |   |     |      | 2 |
| 28 | S25-3   | Washer           |          |          | +      |          |       |   |     |      | 2 |
| 29 | S1815   | Screw, outer o   | over lo  | ng (41/  | U.H.)  |          |       |   |     |      | 1 |
| 30 | 14-6609 | Screw, outer c   | over (1  | ₽" U.H.  | .)     |          |       |   |     |      | 1 |
| 31 | 14-6610 | Screw, outer c   | over (1  | ļ″ U.H.  | .)     |          |       |   |     |      | 2 |
| 32 | 14-6608 | Screw, outer c   | over (1  | .H.)     |        |          |       |   |     |      | 1 |
| 33 | T3751   | Gearchange pe    |          |          |        |          |       |   |     |      | 1 |
| 34 | 14-0201 | Pinch bolt (11/2 |          | .)       |        |          |       |   |     |      | 1 |
| 35 | T2450   | Rubber           |          |          |        |          |       | , |     |      | 1 |
| 36 | 14-0301 | Nut              |          |          |        |          |       |   |     |      | 4 |
|    |         |                  |          |          |        |          |       |   |     |      |   |