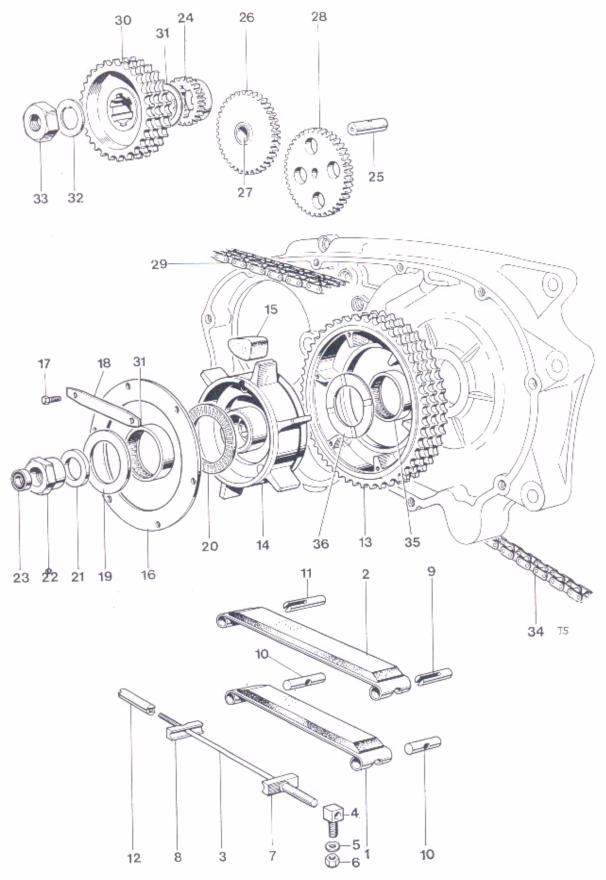

## MAIN BEARING SHELLS

E9027—·010 in. undersize E9028—·020 in. undersize E9029—·030 in. undersize E9030—·040 in. undersize

Fig. 1. CRANKSHAFT AND CONNECTING RODS

## CRANKSHAFT AND CONNECTING RODS

| 1  | E8778   | CRANKSHAFT ASSE        | MBLY    |       |       |        |     |     |   | 1 |
|----|---------|------------------------|---------|-------|-------|--------|-----|-----|---|---|
| 2  | E6577   | Oilway plug            |         |       |       |        |     |     |   | 4 |
| 3  | S548    | Alternator stud (13 g  | in. O.  | A.)   |       |        |     |     |   | 1 |
| 4  | E8763   | Rotor nut              |         |       |       |        |     |     |   | 1 |
| 5  | E3975   | Washer                 |         |       |       |        |     |     |   | 1 |
| 6  | E9740   | CON ROD ASSEMBL        | Y.      |       |       |        |     |     | , | 3 |
| 7  | E9727   | Bolt con rod           |         | ***   |       |        |     | *** |   | 6 |
| 8  | S549    | Nut, con rod           |         |       |       |        |     |     | , | 6 |
| 9  | E5998   | *Bearing, big end      |         |       |       |        |     |     |   | 3 |
| 10 | E9741   | †PISTON ASSEMBLY       |         |       |       |        |     |     |   | 3 |
| 11 | -E6838- | ‡Taper piston ring     | x. 26   | a. C1 | 2012  |        |     |     |   | 6 |
| 12 | E9739   | Scraper ring/          |         |       | Set u | ng Set | 5   |     |   | 3 |
| 13 | E6836   | Gudgeon pin            |         |       |       |        |     | 2   |   | 3 |
| 14 | E6840   | Circlip                |         |       |       | ,      |     |     |   | 6 |
| 15 | E8765   | Exhaust camshaft       |         |       |       |        |     |     |   | 1 |
| 16 | E8764   | Inlet camshaft         |         |       |       |        |     |     |   | 1 |
| 17 | E1558   | Key, camshaft          |         |       |       |        | *** |     |   | 2 |
| 18 | E9802   | Pinion camshaft        |         | 11.1  |       |        |     |     |   | 2 |
| 19 | E6523   | Nut, camshaft          |         |       |       |        |     |     |   | 2 |
| 20 | E6029   | Intermediate timing ge |         |       |       |        |     |     |   | 1 |
| 21 | E7650   | Needle roller bearing  |         |       | ***   |        |     |     |   | 1 |
| 22 | E6088   | Thrust washer          |         |       |       |        |     |     |   | 1 |
| 23 | E8768   | Circlip                |         |       |       |        |     |     |   | 1 |
| 24 | E10037  | Key—timing pinion an   | id roto | r     | ***   |        |     |     |   | 1 |
| 25 | E6524   | Timing pinion          |         |       |       | ,      |     |     |   | 1 |
| 26 | E6173   | Distance piece         |         |       |       |        |     |     |   | 1 |
| 27 | E6030   | Spindle, intermediate  | gear    |       |       |        |     |     |   | 1 |
| 28 | S547    | Stud (7 in. O.A.)      |         |       |       | ,      |     |     |   | 1 |
| 29 | 14-0401 | Nut, intermediate gea  | r       |       |       |        |     |     |   | 1 |
| 30 | S26-2   | Washer                 |         |       |       |        |     |     |   | 1 |
| 31 | E8780   | Main bearing (roller)  |         |       |       |        |     |     |   | 1 |
|    |         |                        |         |       |       |        |     |     |   |   |

<sup>\*</sup> Available in undersizes of  $-0.010'',\,0.020'',\,0.030'',\,0.040''$  † Available in oversizes of  $+0.010'',\,0.020'',\,0.040''$ 

<sup>‡</sup> Available in oversizes of +0.010, 0.020", 0.040"