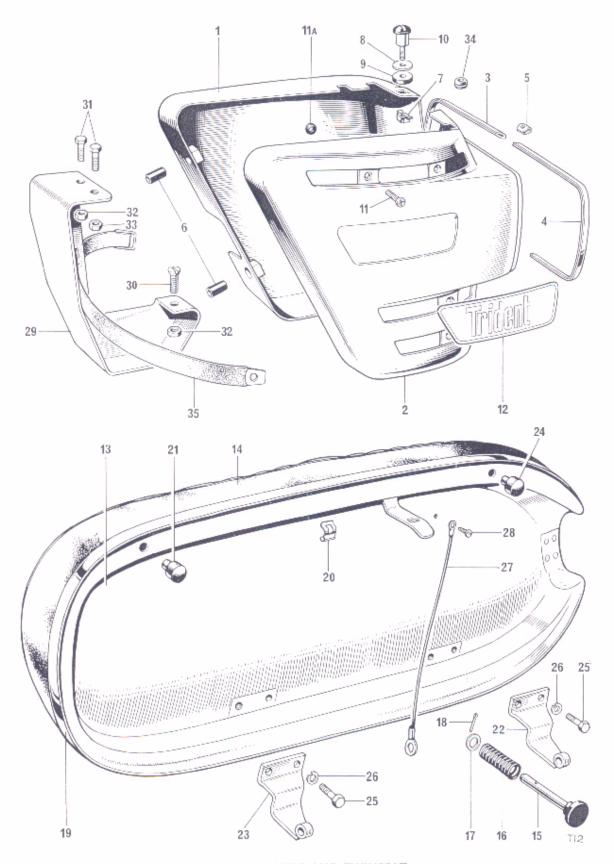

# ILLUSTRATION INDEX

| ig. No. | Description                                        |     |     | f     | page No. |
|---------|----------------------------------------------------|-----|-----|-------|----------|
| 1       | CRANKSHAFT AND CONNECTING RODS                     |     |     |       | 8        |
| 2       | CRANKCASES                                         |     |     |       | 10       |
| 3       | OIL PUMP, RELEASE VALVE AND FILTER                 |     |     |       | 12       |
| 4       | CYLINDER HEAD AND ROCKER BOXES                     |     |     |       | 14       |
| 5       | CYLINDER BARREL, PUSH ROD AND TUBES, TAPPETS       |     |     |       | 16       |
| 6       | TIMING COVER AND CONTACT BREAKER                   |     |     |       | 18       |
| 7       | MANIFOLD AND THROTTLE LINKAGE                      |     |     |       | 20       |
| 8       | GEARBOX OUTER COVER                                |     |     |       | 22       |
| 9       | GEARBOX INNER COVER AND SELECTORS                  |     |     |       | 24       |
| 10      | GEARBOX SHAFTS AND GEARS                           |     |     |       | 26       |
| 11      | CLUTCH AND CLUTCH OPERATING MECHANISM              |     |     |       | 28       |
| 12      | INNER AND OUTER CHAINCASE                          |     |     |       | 30       |
| 13      | PRIMARY TRANSMISSION AND OIL PUMP DRIVE            |     |     |       | 32       |
| 14      | FRAME                                              |     |     |       | 34       |
| 15      | SWINGING FORK AND SUSPENSION UNITS                 |     |     |       | 36       |
| 16      | ENGINE UNIT FITTINGS AND FOOTRESTS                 |     | *** |       | 38       |
| 17      | EXHAUST PIPES AND SILENCERS (MUFFLERS)             |     |     |       | 40       |
| 18      | TELESCOPIC FRONT FORK                              |     |     |       | 42       |
| 19      | HANDLEBAR MOUNTINGS AND STEERING DAMPER            |     |     | , - , | 44       |
| 20      | FRONT WHEEL                                        |     |     |       | 46       |
| 21      | FRONT WHEEL                                        |     |     |       | 48       |
| 22      | REAR WHEEL                                         |     |     |       | 50       |
| 23      | OIL COOLER                                         |     |     |       | 52       |
| 24      | PETROL (GAS) TANK                                  |     |     |       | 54       |
| 25      | OIL TANK                                           |     |     |       | 56       |
| 26      | BATTERY CARRIER AND AIR FILTER                     |     |     |       | 58       |
| 27      | PANELS AND TWINSEAT                                |     |     |       | 60       |
| 28      | MUDGUARDS (FENDERS)                                |     |     |       | 62       |
| 29      | MUDGUARDS (FENDERS)                                |     |     |       | 64       |
| 30      | HANDLEBARS, CONTROLS, BINNACLE AND OIL WARNING LIG | THE |     |       | 66       |
| 31      | CONTROL CABLES                                     |     |     |       | 68       |
| 32      | TOOLKIT AND PILLION FOOTRESTS                      |     |     |       | 70       |
| 33      | AMAL CARBURETTER                                   |     |     |       | 72       |
| 34      | SPEEDOMETER AND TACHOMETER                         |     |     |       | 74       |
| 35      | IGNITION COILS, HORNS, RECTIFIER AND ZENER DIODE   |     |     |       | 76       |
| 36      | HEADLAMP, WIRING HARNESS, SWITCHES AND TAIL LAMP   |     |     |       | 78       |
|         |                                                    |     |     |       |          |