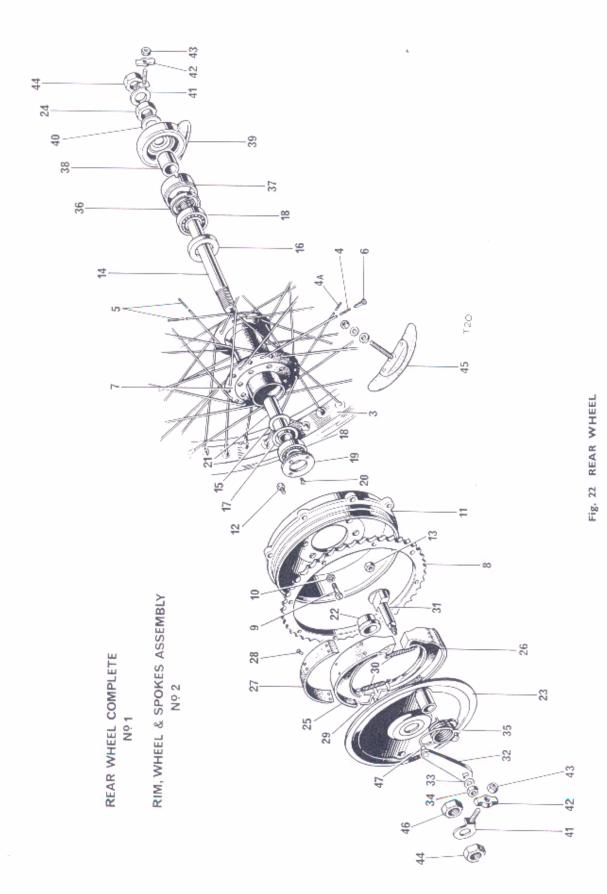

# ILLUSTRATION INDEX

| ig. No. | Description                                        |     |     | f     | page No. |
|---------|----------------------------------------------------|-----|-----|-------|----------|
| 1       | CRANKSHAFT AND CONNECTING RODS                     |     |     |       | 8        |
| 2       | CRANKCASES                                         |     |     |       | 10       |
| 3       | OIL PUMP, RELEASE VALVE AND FILTER                 |     |     |       | 12       |
| 4       | CYLINDER HEAD AND ROCKER BOXES                     |     |     |       | 14       |
| 5       | CYLINDER BARREL, PUSH ROD AND TUBES, TAPPETS       |     |     |       | 16       |
| 6       | TIMING COVER AND CONTACT BREAKER                   |     |     |       | 18       |
| 7       | MANIFOLD AND THROTTLE LINKAGE                      |     |     |       | 20       |
| 8       | GEARBOX OUTER COVER                                |     |     |       | 22       |
| 9       | GEARBOX INNER COVER AND SELECTORS                  |     |     |       | 24       |
| 10      | GEARBOX SHAFTS AND GEARS                           |     |     |       | 26       |
| 11      | CLUTCH AND CLUTCH OPERATING MECHANISM              |     |     |       | 28       |
| 12      | INNER AND OUTER CHAINCASE                          |     |     |       | 30       |
| 13      | PRIMARY TRANSMISSION AND OIL PUMP DRIVE            |     |     |       | 32       |
| 14      | FRAME                                              |     |     |       | 34       |
| 15      | SWINGING FORK AND SUSPENSION UNITS                 |     |     |       | 36       |
| 16      | ENGINE UNIT FITTINGS AND FOOTRESTS                 |     | *** |       | 38       |
| 17      | EXHAUST PIPES AND SILENCERS (MUFFLERS)             |     |     |       | 40       |
| 18      | TELESCOPIC FRONT FORK                              |     |     |       | 42       |
| 19      | HANDLEBAR MOUNTINGS AND STEERING DAMPER            |     |     | , - , | 44       |
| 20      | FRONT WHEEL                                        |     |     |       | 46       |
| 21      | FRONT WHEEL                                        |     |     |       | 48       |
| 22      | REAR WHEEL                                         |     |     |       | 50       |
| 23      | OIL COOLER                                         |     |     |       | 52       |
| 24      | PETROL (GAS) TANK                                  |     |     |       | 54       |
| 25      | OIL TANK                                           |     |     |       | 56       |
| 26      | BATTERY CARRIER AND AIR FILTER                     |     |     |       | 58       |
| 27      | PANELS AND TWINSEAT                                |     |     |       | 60       |
| 28      | MUDGUARDS (FENDERS)                                |     |     |       | 62       |
| 29      | MUDGUARDS (FENDERS)                                |     |     |       | 64       |
| 30      | HANDLEBARS, CONTROLS, BINNACLE AND OIL WARNING LIG | THE |     |       | 66       |
| 31      | CONTROL CABLES                                     |     |     |       | 68       |
| 32      | TOOLKIT AND PILLION FOOTRESTS                      |     |     |       | 70       |
| 33      | AMAL CARBURETTER                                   |     |     |       | 72       |
| 34      | SPEEDOMETER AND TACHOMETER                         |     |     |       | 74       |
| 35      | IGNITION COILS, HORNS, RECTIFIER AND ZENER DIODE   |     |     |       | 76       |
| 36      | HEADLAMP, WIRING HARNESS, SWITCHES AND TAIL LAMP   |     |     |       | 78       |
|         |                                                    |     |     |       |          |