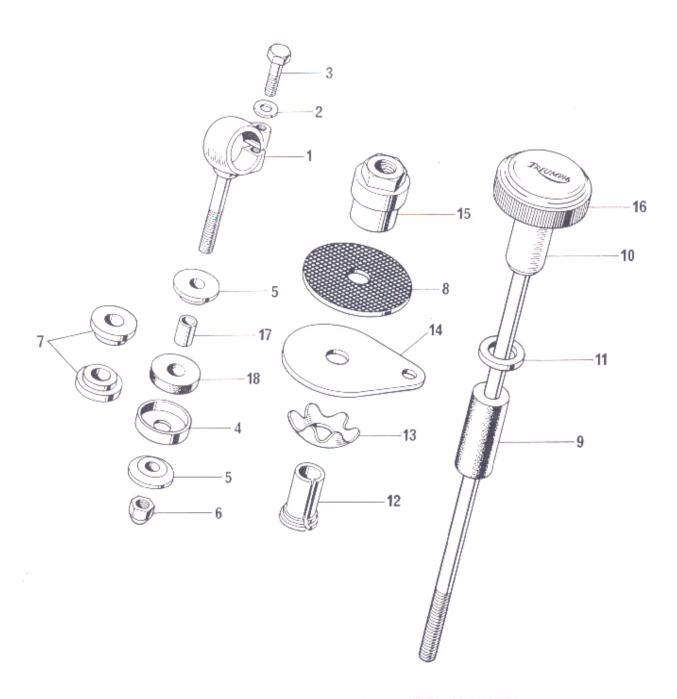

# ILLUSTRATION INDEX

| ig. No. | Description                                        |     |     | f     | page No. |
|---------|----------------------------------------------------|-----|-----|-------|----------|
| 1       | CRANKSHAFT AND CONNECTING RODS                     |     |     |       | 8        |
| 2       | CRANKCASES                                         |     |     |       | 10       |
| 3       | OIL PUMP, RELEASE VALVE AND FILTER                 |     |     |       | 12       |
| 4       | CYLINDER HEAD AND ROCKER BOXES                     |     |     |       | 14       |
| 5       | CYLINDER BARREL, PUSH ROD AND TUBES, TAPPETS       |     |     |       | 16       |
| 6       | TIMING COVER AND CONTACT BREAKER                   |     |     |       | 18       |
| 7       | MANIFOLD AND THROTTLE LINKAGE                      |     |     |       | 20       |
| 8       | GEARBOX OUTER COVER                                |     |     |       | 22       |
| 9       | GEARBOX INNER COVER AND SELECTORS                  |     |     |       | 24       |
| 10      | GEARBOX SHAFTS AND GEARS                           |     |     |       | 26       |
| 11      | CLUTCH AND CLUTCH OPERATING MECHANISM              |     |     |       | 28       |
| 12      | INNER AND OUTER CHAINCASE                          |     |     |       | 30       |
| 13      | PRIMARY TRANSMISSION AND OIL PUMP DRIVE            |     |     |       | 32       |
| 14      | FRAME                                              |     |     |       | 34       |
| 15      | SWINGING FORK AND SUSPENSION UNITS                 |     |     |       | 36       |
| 16      | ENGINE UNIT FITTINGS AND FOOTRESTS                 |     | *** |       | 38       |
| 17      | EXHAUST PIPES AND SILENCERS (MUFFLERS)             |     |     |       | 40       |
| 18      | TELESCOPIC FRONT FORK                              |     |     |       | 42       |
| 19      | HANDLEBAR MOUNTINGS AND STEERING DAMPER            |     |     | , - , | 44       |
| 20      | FRONT WHEEL                                        |     |     |       | 46       |
| 21      | FRONT WHEEL                                        |     |     |       | 48       |
| 22      | REAR WHEEL                                         |     |     |       | 50       |
| 23      | OIL COOLER                                         |     |     |       | 52       |
| 24      | PETROL (GAS) TANK                                  |     |     |       | 54       |
| 25      | OIL TANK                                           |     |     |       | 56       |
| 26      | BATTERY CARRIER AND AIR FILTER                     |     |     |       | 58       |
| 27      | PANELS AND TWINSEAT                                |     |     |       | 60       |
| 28      | MUDGUARDS (FENDERS)                                |     |     |       | 62       |
| 29      | MUDGUARDS (FENDERS)                                |     |     |       | 64       |
| 30      | HANDLEBARS, CONTROLS, BINNACLE AND OIL WARNING LIG | THE |     |       | 66       |
| 31      | CONTROL CABLES                                     |     |     |       | 68       |
| 32      | TOOLKIT AND PILLION FOOTRESTS                      |     |     |       | 70       |
| 33      | AMAL CARBURETTER                                   |     |     |       | 72       |
| 34      | SPEEDOMETER AND TACHOMETER                         |     |     |       | 74       |
| 35      | IGNITION COILS, HORNS, RECTIFIER AND ZENER DIODE   |     |     |       | 76       |
| 36      | HEADLAMP, WIRING HARNESS, SWITCHES AND TAIL LAMP   |     |     |       | 78       |
|         |                                                    |     |     |       |          |