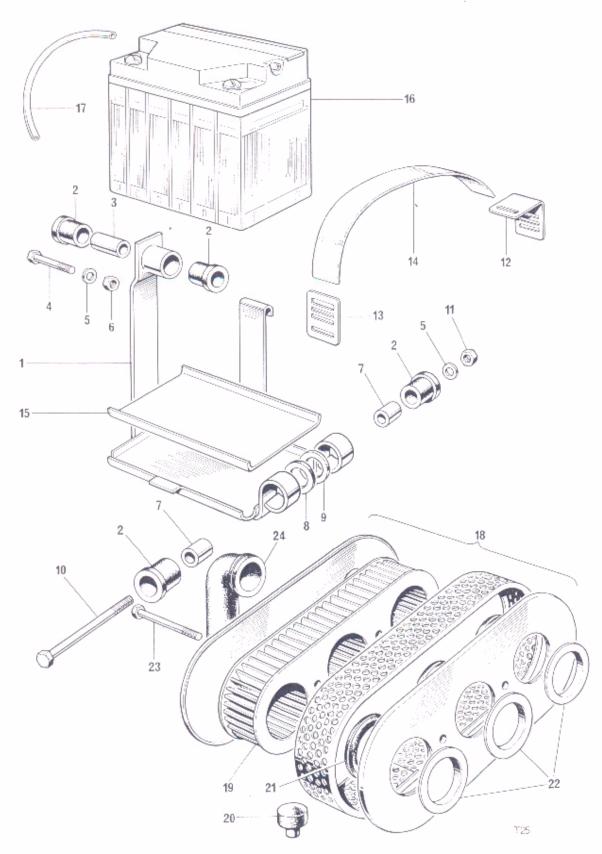

# ILLUSTRATION INDEX

| ig. No. | Description                                        |     |     | f     | page No. |
|---------|----------------------------------------------------|-----|-----|-------|----------|
| 1       | CRANKSHAFT AND CONNECTING RODS                     |     |     |       | 8        |
| 2       | CRANKCASES                                         |     |     |       | 10       |
| 3       | OIL PUMP, RELEASE VALVE AND FILTER                 |     |     |       | 12       |
| 4       | CYLINDER HEAD AND ROCKER BOXES                     |     |     |       | 14       |
| 5       | CYLINDER BARREL, PUSH ROD AND TUBES, TAPPETS       |     |     |       | 16       |
| 6       | TIMING COVER AND CONTACT BREAKER                   |     |     |       | 18       |
| 7       | MANIFOLD AND THROTTLE LINKAGE                      |     |     |       | 20       |
| 8       | GEARBOX OUTER COVER                                |     |     |       | 22       |
| 9       | GEARBOX INNER COVER AND SELECTORS                  |     |     |       | 24       |
| 10      | GEARBOX SHAFTS AND GEARS                           |     |     |       | 26       |
| 11      | CLUTCH AND CLUTCH OPERATING MECHANISM              |     |     |       | 28       |
| 12      | INNER AND OUTER CHAINCASE                          |     |     |       | 30       |
| 13      | PRIMARY TRANSMISSION AND OIL PUMP DRIVE            |     |     |       | 32       |
| 14      | FRAME                                              |     |     |       | 34       |
| 15      | SWINGING FORK AND SUSPENSION UNITS                 |     |     |       | 36       |
| 16      | ENGINE UNIT FITTINGS AND FOOTRESTS                 |     | *** |       | 38       |
| 17      | EXHAUST PIPES AND SILENCERS (MUFFLERS)             |     |     |       | 40       |
| 18      | TELESCOPIC FRONT FORK                              |     |     |       | 42       |
| 19      | HANDLEBAR MOUNTINGS AND STEERING DAMPER            |     |     | , - , | 44       |
| 20      | FRONT WHEEL                                        |     |     |       | 46       |
| 21      | FRONT WHEEL                                        |     |     |       | 48       |
| 22      | REAR WHEEL                                         |     |     |       | 50       |
| 23      | OIL COOLER                                         |     |     |       | 52       |
| 24      | PETROL (GAS) TANK                                  |     |     |       | 54       |
| 25      | OIL TANK                                           |     |     |       | 56       |
| 26      | BATTERY CARRIER AND AIR FILTER                     |     |     |       | 58       |
| 27      | PANELS AND TWINSEAT                                |     |     |       | 60       |
| 28      | MUDGUARDS (FENDERS)                                |     |     |       | 62       |
| 29      | MUDGUARDS (FENDERS)                                |     |     |       | 64       |
| 30      | HANDLEBARS, CONTROLS, BINNACLE AND OIL WARNING LIG | THE |     |       | 66       |
| 31      | CONTROL CABLES                                     |     |     |       | 68       |
| 32      | TOOLKIT AND PILLION FOOTRESTS                      |     |     |       | 70       |
| 33      | AMAL CARBURETTER                                   |     |     |       | 72       |
| 34      | SPEEDOMETER AND TACHOMETER                         |     |     |       | 74       |
| 35      | IGNITION COILS, HORNS, RECTIFIER AND ZENER DIODE   |     |     |       | 76       |
| 36      | HEADLAMP, WIRING HARNESS, SWITCHES AND TAIL LAMP   |     |     |       | 78       |
|         |                                                    |     |     |       |          |