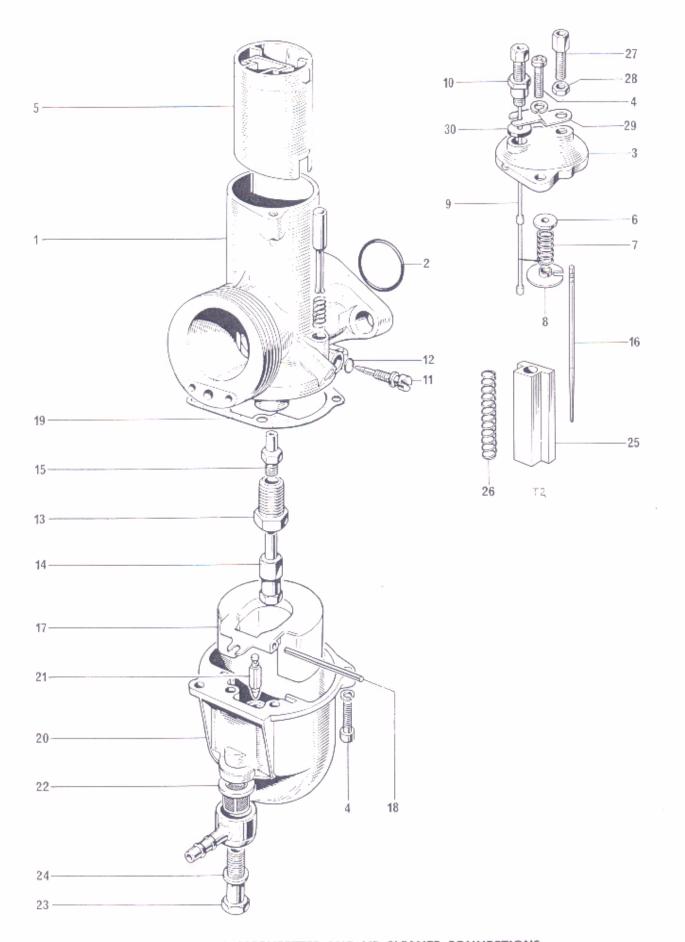

# MANIFOLD AND THROTTLE LINKAGE

| 1  | E7633        | ADAPTOR c/w BUSHES              | 1  |
|----|--------------|---------------------------------|----|
| 2  | E9073        | Bush                            | 4  |
| 3  | E9242        | Support arm                     | 1  |
| 4  | S774         | Screw self-tapping (5 in. U.H.) | 2  |
| 5  | E9251        | Spindle                         | 1  |
| 6  | E9255        | Circlip                         | 2  |
| 7  | E9880        | Return spring                   | 1  |
| 8  | F10245       | Washer                          | 1  |
| 9  | E9820        | Spacer                          | 1  |
| 10 | E9821        | Retaining cup                   | 1  |
| 11 | -E9241 £9278 | Operating arm                   | 1  |
| 12 | E9243        | Trunnion                        | 4  |
| 13 | E9252        | Screw                           | 1  |
| 14 | E9254        | Spring                          | 1  |
| 15 | E9060        | Rubber sleeve                   | 3  |
| 16 | -D707 GSZ0   | Jubilee type clip               | 6  |
| 17 | E8981        | Insulating block                | 3  |
| 18 | S673         | Stud carburetter (1¼" O.A.)     | 6  |
| 19 | S25-3        | Washer                          | 6  |
| 20 | 14-0302      | Nut, carburetter fixing         | 6  |
| 21 | E9057        | Stub, cylinder head             | 3  |
| 22 | E8784        | Joint washer, stub to head      | 36 |
| 23 | S557         | Stud (15 O.A.)                  | 6  |
| 24 | 14-0301      | Nut, cylinder head              | 6  |
| 25 | S25-13       | Washer                          | 6  |
|    |              |                                 | -  |