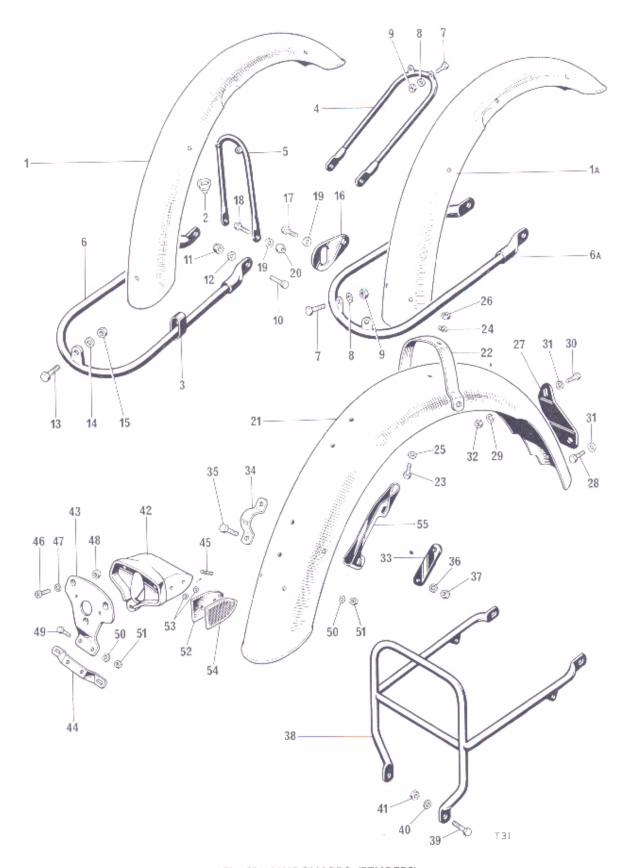

# ILLUSTRATION INDEX

| ig. No. | Description                                        |     |     | f     | page No. |
|---------|----------------------------------------------------|-----|-----|-------|----------|
| 1       | CRANKSHAFT AND CONNECTING RODS                     |     |     |       | 8        |
| 2       | CRANKCASES                                         |     |     |       | 10       |
| 3       | OIL PUMP, RELEASE VALVE AND FILTER                 |     |     |       | 12       |
| 4       | CYLINDER HEAD AND ROCKER BOXES                     |     |     |       | 14       |
| 5       | CYLINDER BARREL, PUSH ROD AND TUBES, TAPPETS       |     |     |       | 16       |
| 6       | TIMING COVER AND CONTACT BREAKER                   |     |     |       | 18       |
| 7       | MANIFOLD AND THROTTLE LINKAGE                      |     |     |       | 20       |
| 8       | GEARBOX OUTER COVER                                |     |     |       | 22       |
| 9       | GEARBOX INNER COVER AND SELECTORS                  |     |     |       | 24       |
| 10      | GEARBOX SHAFTS AND GEARS                           |     |     |       | 26       |
| 11      | CLUTCH AND CLUTCH OPERATING MECHANISM              |     |     |       | 28       |
| 12      | INNER AND OUTER CHAINCASE                          |     |     |       | 30       |
| 13      | PRIMARY TRANSMISSION AND OIL PUMP DRIVE            |     |     |       | 32       |
| 14      | FRAME                                              |     |     |       | 34       |
| 15      | SWINGING FORK AND SUSPENSION UNITS                 |     |     |       | 36       |
| 16      | ENGINE UNIT FITTINGS AND FOOTRESTS                 |     | *** |       | 38       |
| 17      | EXHAUST PIPES AND SILENCERS (MUFFLERS)             |     |     |       | 40       |
| 18      | TELESCOPIC FRONT FORK                              |     |     |       | 42       |
| 19      | HANDLEBAR MOUNTINGS AND STEERING DAMPER            |     |     | , - , | 44       |
| 20      | FRONT WHEEL                                        |     |     |       | 46       |
| 21      | FRONT WHEEL                                        |     |     |       | 48       |
| 22      | REAR WHEEL                                         |     |     |       | 50       |
| 23      | OIL COOLER                                         |     |     |       | 52       |
| 24      | PETROL (GAS) TANK                                  |     |     |       | 54       |
| 25      | OIL TANK                                           |     |     |       | 56       |
| 26      | BATTERY CARRIER AND AIR FILTER                     |     |     |       | 58       |
| 27      | PANELS AND TWINSEAT                                |     |     |       | 60       |
| 28      | MUDGUARDS (FENDERS)                                |     |     |       | 62       |
| 29      | MUDGUARDS (FENDERS)                                |     |     |       | 64       |
| 30      | HANDLEBARS, CONTROLS, BINNACLE AND OIL WARNING LIG | THE |     |       | 66       |
| 31      | CONTROL CABLES                                     |     |     |       | 68       |
| 32      | TOOLKIT AND PILLION FOOTRESTS                      |     |     |       | 70       |
| 33      | AMAL CARBURETTER                                   |     |     |       | 72       |
| 34      | SPEEDOMETER AND TACHOMETER                         |     |     |       | 74       |
| 35      | IGNITION COILS, HORNS, RECTIFIER AND ZENER DIODE   |     |     |       | 76       |
| 36      | HEADLAMP, WIRING HARNESS, SWITCHES AND TAIL LAMP   |     |     |       | 78       |
|         |                                                    |     |     |       |          |