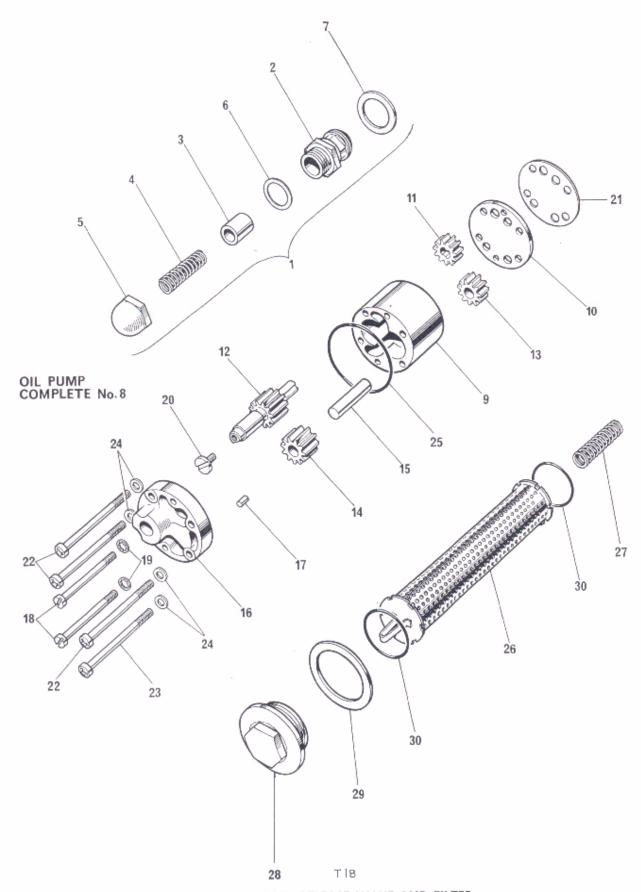

Fig. 3. OIL PUMP, RELEASE VALVE AND FILTER

## OIL PUMP RELEASE VALVE AND OIL FILTER

|    |        |       |              | DELE     | 4.0E. V |         |      |       |     |     |     |              |
|----|--------|-------|--------------|----------|---------|---------|------|-------|-----|-----|-----|--------------|
| 1  | E6595  |       | PRESSURE     | KELE.    | ASE V   | ALVE    |      |       |     |     |     | 1            |
| 2  | E7590  |       | Body         | 4 4 4    |         |         |      |       |     |     | ٠., | 1            |
| 3  | GS251  |       | Piston       |          |         |         |      |       |     |     | 114 | 1            |
| 4  | E7591  |       | Spring       |          |         |         | 1.11 |       | 141 |     |     | 1            |
| 5  | E6596  |       | Сар          |          |         |         |      |       |     |     | 711 | 1            |
| 6  | E9738  |       | Joint wash   | er (cap  | to boo  | ly)     |      |       |     |     |     | 1            |
| 7  | E9737  |       | Alloy wash   | er       |         |         |      |       |     |     |     | 1            |
| 8  | E9001  | OIL   | PUMP CC      | MPLET    | ГЕ      | "       |      |       |     |     |     | 1            |
| 9  | E6430  |       | Oil pump,    | body     |         |         |      |       |     |     |     | Not serviced |
| 10 | E6502  |       | Base plate   |          | ,       |         |      |       |     |     |     | 1            |
| 11 | E6455  |       | Drive feed   | gear     |         |         |      |       |     |     |     | 1            |
| 12 | E6889  |       | Drive scav   | enge ge  | ear     |         |      |       |     |     |     | 1            |
| 13 | E6038  |       | Driven fee   | d gear   |         |         |      |       |     |     |     | 1            |
| 14 | E6039  |       | Driven sca   | venge g  | gear    |         |      |       |     |     |     | 1            |
| 15 | E6454  |       | Driven gea   | r spind  | lle     |         |      |       |     | *** |     | 1            |
| 16 | E6525  |       | Cover        |          |         |         |      |       |     |     |     | 1            |
| 17 | E6459  |       | Dowel, co    | ver to l | body    |         |      |       |     |     |     | 1            |
| 18 | S559   |       | Screw, cov   | er to b  | ody (2  | in. U.I | H.)  |       |     |     |     | 2            |
| 19 | E8731  |       | Washer, co   | over to  | pump    | screw   |      |       |     |     |     | 2            |
| 20 | E7250  |       | Screw, pin   |          |         |         |      | l.)   |     |     |     | 1            |
| 21 | E6503  | Gas   | ket, oil pur |          | -       |         |      |       |     |     |     | 1            |
| 22 | E10003 |       | w, pump to   |          |         |         | .H.) |       |     |     |     | 3            |
| 23 | E9601  |       | w, pump to   |          |         |         |      | U.H.) |     |     |     | 1            |
| 24 | E8732  |       | her, pump    |          |         |         |      | ′     |     |     |     | 3            |
| 25 | E6570  |       | , pump to    |          |         |         |      |       |     |     |     | 2            |
| 26 | E6571  |       | filter eleme |          |         |         |      |       |     |     |     | 1            |
| 27 | E6130  | Spri  | ng           |          |         |         |      |       |     | 111 |     | 1            |
| 28 | E6582  | Сар   | _            |          |         |         |      | ***   |     |     |     | 1            |
| 29 | E6131  |       | e washer     |          |         |         |      | ***   |     | *** |     | 1            |
| 30 | E8779  |       | er seal      |          |         |         |      |       | *** | *** |     | 2            |
| 50 | LUITT  | 11166 | . Juan       |          |         |         |      |       |     |     |     | -            |