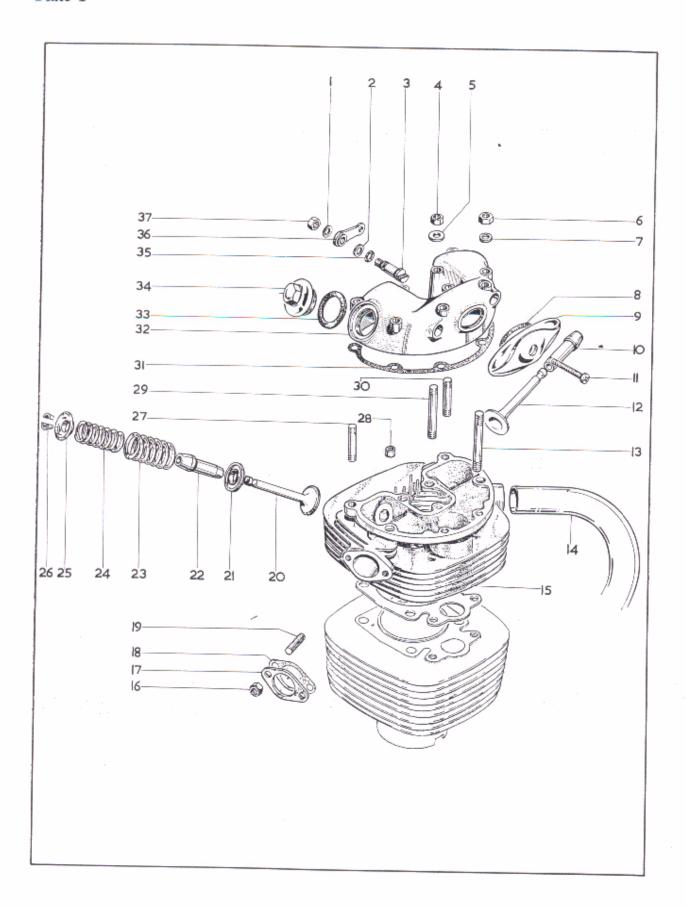

# INDEX

|   | CYLINDER HEAD, EXH   | AUST P  | PIPE |      |       |      |    | ٠. | • • | <br>                                        | Page<br>8 - 9 |
|---|----------------------|---------|------|------|-------|------|----|----|-----|---------------------------------------------|---------------|
|   | CYLINDER AND CRAN    | KSHAFT  |      |      |       |      |    |    |     | <br>                                        | 10 - 11       |
|   | CRANKCASE            | ·       |      |      |       |      |    |    |     | <br>                                        | 12 - 13       |
|   | OIL PUMP, GEARBOX S  | PROCK   | ET   |      |       |      |    |    |     |                                             | 14 - 15       |
|   | GEAR CLUSTER         | .,      |      |      |       |      |    |    |     | <br>                                        | 16 - 17       |
|   | GEARCHANGE MECHAN    | NISM    |      |      |       |      |    |    |     | <br>                                        | 18 - 19       |
|   | FOOTSTART AND FOOT   | CHANG   | Ε    |      | ,     |      |    |    |     | <br>12.                                     | 20 - 23       |
|   | CLUTCH AND PRIMARY   |         |      |      |       |      |    |    |     |                                             |               |
|   | FRAME, BATTERY CARI  | RIER, R | EAR  | BRAK | CE CC | NTRO | )L |    |     | <br>                                        | 26 - 27       |
|   | SWINGING ARM         |         |      |      |       | 14   |    |    |     | <br>                                        | 28 - 29       |
|   | FOOTRESTS, ENGINE SH |         |      |      |       |      |    |    |     |                                             |               |
|   | OIL TANK, SIDECOVER. |         |      |      |       |      |    |    |     |                                             |               |
|   | FRONT FORKS          |         |      |      |       |      |    |    |     |                                             |               |
|   | FRONT WHEEL          |         |      |      |       |      |    |    |     |                                             |               |
|   | REAR WHEEL           |         |      |      |       |      |    |    |     |                                             |               |
|   | MUDGUARDS            |         |      |      |       |      |    |    |     |                                             |               |
|   |                      |         |      |      |       |      |    |    |     |                                             |               |
|   | PETROL TANK, TWINSEA |         |      |      |       |      |    |    |     | <br>• • • • • • • • • • • • • • • • • • • • | 44 - 47       |
|   | ELECTRICAL EQUIPMENT |         |      |      |       |      |    |    |     | <br>                                        | 48 - 51       |
|   | TOOLS AND SUNDRIES   |         |      |      |       |      |    |    |     | <br>                                        | 52 - 53       |
| ( | CARBURETTER AND AIR  | CLEAD   | VER  |      | , ,   |      |    |    |     | <br>                                        | 54 - 55       |

Plate 1