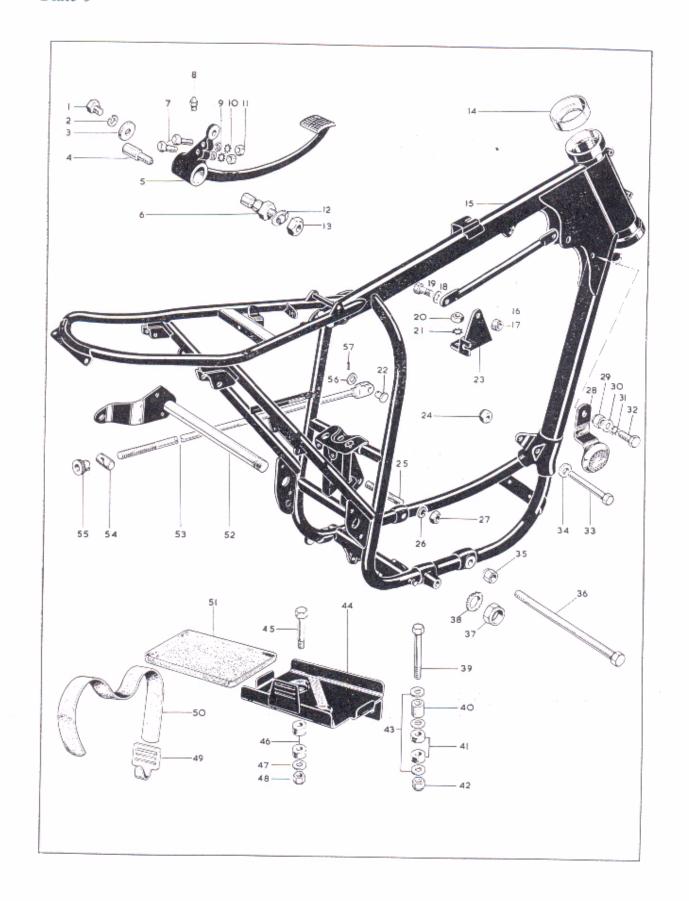

|         |
| 33.  | 40-3207    | Programme and the second           |         |          |         |       |       |      |     |         |
| 34.  | 41-3210    | Clutch                             |         |          |         |       |       | • •  |     |         |
| 35.  | 41-3209    | Clutch spides                      |         | : • • •  |         |       |       |      | ٠   |         |
| 36.  | 40-3210    | Databalas 1 ( )                    |         |          |         |       |       |      |     |         |
| 37.  | 40-3330    |                                    |         | /1// -   |         | 11.00 |       |      |     |         |
|      | 2220       | Screw, inner and outer retaining   | ptates  | (I B.    | A. × 15 | (16") |       |      |     |         |

Plate 9



Plate 9
FRAME, BATTERY CARRIER, REAR BRAKE CONTROL

| Code       | Spares N   | 0.