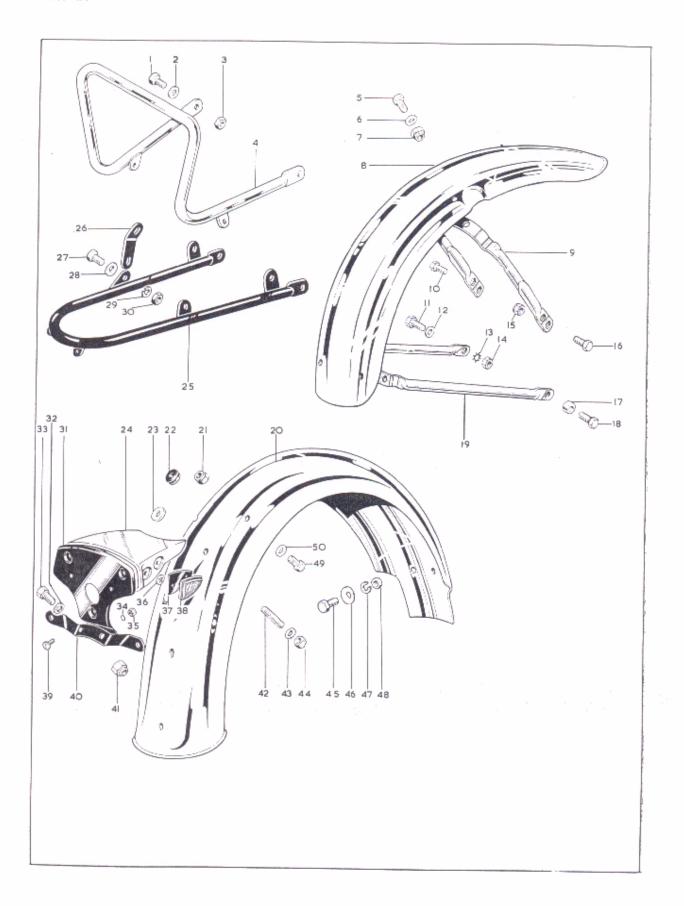

# INDEX

|   | CYLINDER HEAD, EXH   | AUST P  | PIPE |      |       |      |    | ٠. | • • | <br>                                        | Page<br>8 - 9 |
|---|----------------------|---------|------|------|-------|------|----|----|-----|---------------------------------------------|---------------|
|   | CYLINDER AND CRAN    | KSHAFT  |      |      |       |      |    |    |     | <br>                                        | 10 - 11       |
|   | CRANKCASE            | ·       |      |      |       |      |    |    |     | <br>                                        | 12 - 13       |
|   | OIL PUMP, GEARBOX S  | PROCK   | ET   |      |       |      |    |    |     |                                             | 14 - 15       |
|   | GEAR CLUSTER         | .,      |      |      |       |      |    |    |     | <br>                                        | 16 - 17       |
|   | GEARCHANGE MECHAN    | NISM    |      |      |       |      |    |    |     | <br>                                        | 18 - 19       |
|   | FOOTSTART AND FOOT   | CHANG   | Ε    |      | ,     |      |    |    |     | <br>12.                                     | 20 - 23       |
|   | CLUTCH AND PRIMARY   |         |      |      |       |      |    |    |     |                                             |               |
|   | FRAME, BATTERY CARI  | RIER, R | EAR  | BRAK | CE CC | NTRO | )L |    |     | <br>                                        | 26 - 27       |
|   | SWINGING ARM         |         |      |      |       | 14   |    |    |     | <br>                                        | 28 - 29       |
|   | FOOTRESTS, ENGINE SH |         |      |      |       |      |    |    |     |                                             |               |
|   | OIL TANK, SIDECOVER. |         |      |      |       |      |    |    |     |                                             |               |
|   | FRONT FORKS          |         |      |      |       |      |    |    |     |                                             |               |
|   | FRONT WHEEL          |         |      |      |       |      |    |    |     |                                             |               |
|   | REAR WHEEL           |         |      |      |       |      |    |    |     |                                             |               |
|   | MUDGUARDS            |         |      |      |       |      |    |    |     |                                             |               |
|   |                      |         |      |      |       |      |    |    |     |                                             |               |
|   | PETROL TANK, TWINSEA |         |      |      |       |      |    |    |     | <br>• • • • • • • • • • • • • • • • • • • • | 44 - 47       |
|   | ELECTRICAL EQUIPMENT |         |      |      |       |      |    |    |     | <br>                                        | 48 - 51       |
|   | TOOLS AND SUNDRIES   |         |      |      |       |      |    |    |     | <br>                                        | 52 - 53       |
| ( | CARBURETTER AND AIR  | CLEAD   | VER  |      | , ,   |      |    |    |     | <br>                                        | 54 - 55       |