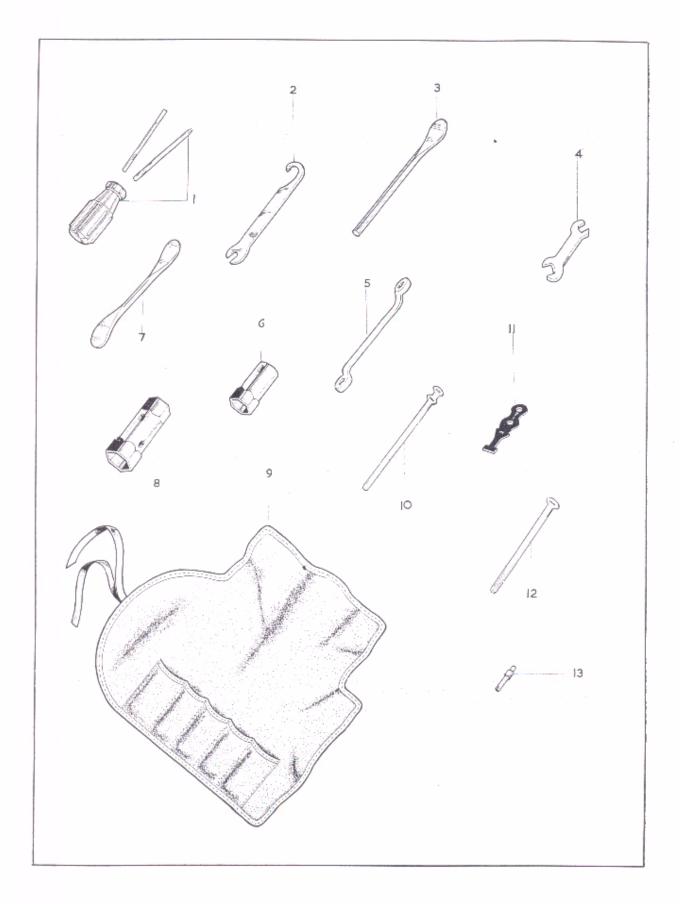

# INDEX

|   | CYLINDER HEAD, EXH   | AUST P  | PIPE |      |       |      |    | ٠. | • • | <br>                                        | Page<br>8 - 9 |
|---|----------------------|---------|------|------|-------|------|----|----|-----|---------------------------------------------|---------------|
|   | CYLINDER AND CRAN    | KSHAFT  |      |      |       |      |    |    |     | <br>                                        | 10 - 11       |
|   | CRANKCASE            | ·       |      |      |       |      |    |    |     | <br>                                        | 12 - 13       |
|   | OIL PUMP, GEARBOX S  | PROCK   | ET   |      |       |      |    |    |     |                                             | 14 - 15       |
|   | GEAR CLUSTER         | .,      |      |      |       |      |    |    |     | <br>                                        | 16 - 17       |
|   | GEARCHANGE MECHAN    | NISM    |      |      |       |      |    |    |     | <br>                                        | 18 - 19       |
|   | FOOTSTART AND FOOT   | CHANG   | Ε    |      | ,     |      |    |    |     | <br>12.                                     | 20 - 23       |
|   | CLUTCH AND PRIMARY   |         |      |      |       |      |    |    |     |                                             |               |
|   | FRAME, BATTERY CARI  | RIER, R | EAR  | BRAK | CE CC | NTRO | )L |    |     | <br>                                        | 26 - 27       |
|   | SWINGING ARM         |         |      |      |       | 14   |    |    |     | <br>                                        | 28 - 29       |
|   | FOOTRESTS, ENGINE SH |         |      |      |       |      |    |    |     |                                             |               |
|   | OIL TANK, SIDECOVER. |         |      |      |       |      |    |    |     |                                             |               |
|   | FRONT FORKS          |         |      |      |       |      |    |    |     |                                             |               |
|   | FRONT WHEEL          |         |      |      |       |      |    |    |     |                                             |               |
|   | REAR WHEEL           |         |      |      |       |      |    |    |     |                                             |               |
|   | MUDGUARDS            |         |      |      |       |      |    |    |     |                                             |               |
|   |                      |         |      |      |       |      |    |    |     |                                             |               |
|   | PETROL TANK, TWINSEA |         |      |      |       |      |    |    |     | <br>• • • • • • • • • • • • • • • • • • • • | 44 - 47       |
|   | ELECTRICAL EQUIPMENT |         |      |      |       |      |    |    |     | <br>                                        | 48 - 51       |
|   | TOOLS AND SUNDRIES   |         |      |      |       |      |    |    |     | <br>                                        | 52 - 53       |
| ( | CARBURETTER AND AIR  | CLEAD   | VER  |      | , ,   |      |    |    |     | <br>                                        | 54 - 55       |