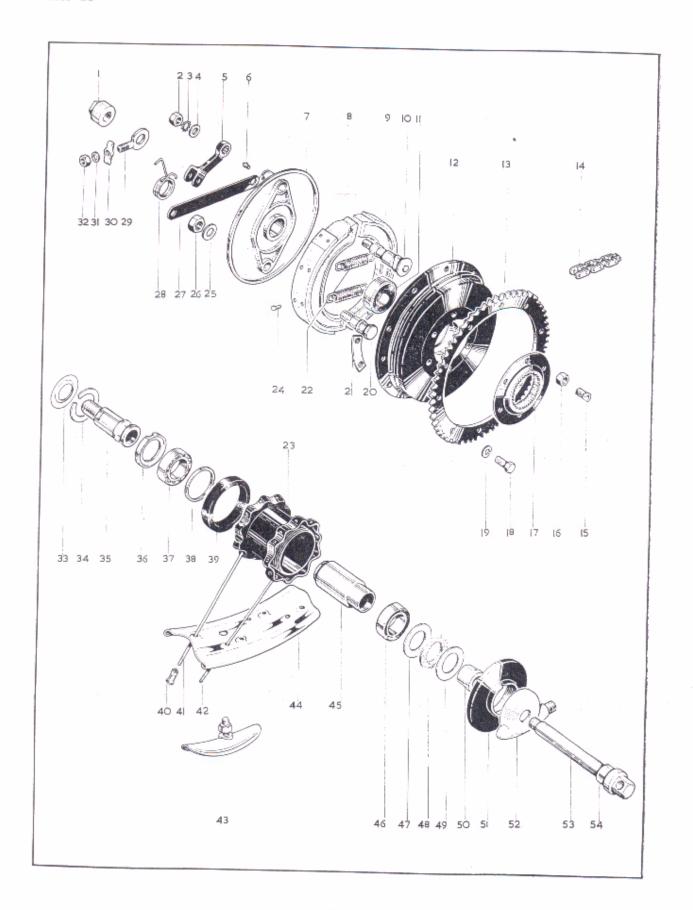

# INDEX

|   | CYLINDER HEAD, EXH   | AUST P  | PIPE |      |       |      |    | ٠. | • • | <br>                                        | Page<br>8 - 9 |
|---|----------------------|---------|------|------|-------|------|----|----|-----|---------------------------------------------|---------------|
|   | CYLINDER AND CRAN    | KSHAFT  |      |      |       |      |    |    |     | <br>                                        | 10 - 11       |
|   | CRANKCASE            | ·       |      |      |       |      |    |    |     | <br>                                        | 12 - 13       |
|   | OIL PUMP, GEARBOX S  | PROCK   | ET   |      |       |      |    |    |     |                                             | 14 - 15       |
|   | GEAR CLUSTER         | .,      |      |      |       |      |    |    |     | <br>                                        | 16 - 17       |
|   | GEARCHANGE MECHAN    | NISM    |      |      |       |      |    |    |     | <br>                                        | 18 - 19       |
|   | FOOTSTART AND FOOT   | CHANG   | Ε    |      | ,     |      |    |    |     | <br>12.                                     | 20 - 23       |
|   | CLUTCH AND PRIMARY   |         |      |      |       |      |    |    |     |                                             |               |
|   | FRAME, BATTERY CARI  | RIER, R | EAR  | BRAK | CE CC | NTRO | )L |    |     | <br>                                        | 26 - 27       |
|   | SWINGING ARM         |         |      |      |       | 14   |    |    |     | <br>                                        | 28 - 29       |
|   | FOOTRESTS, ENGINE SH |         |      |      |       |      |    |    |     |                                             |               |
|   | OIL TANK, SIDECOVER. |         |      |      |       |      |    |    |     |                                             |               |
|   | FRONT FORKS          |         |      |      |       |      |    |    |     |                                             |               |
|   | FRONT WHEEL          |         |      |      |       |      |    |    |     |                                             |               |
|   | REAR WHEEL           |         |      |      |       |      |    |    |     |                                             |               |
|   | MUDGUARDS            |         |      |      |       |      |    |    |     |                                             |               |
|   |                      |         |      |      |       |      |    |    |     |                                             |               |
|   | PETROL TANK, TWINSEA |         |      |      |       |      |    |    |     | <br>• • • • • • • • • • • • • • • • • • • • | 44 - 47       |
|   | ELECTRICAL EQUIPMENT |         |      |      |       |      |    |    |     | <br>                                        | 48 - 51       |
|   | TOOLS AND SUNDRIES   |         |      |      |       |      |    |    |     | <br>                                        | 52 - 53       |
| ( | CARBURETTER AND AIR  | CLEAD   | VER  |      | , ,   |      |    |    |     | <br>                                        | 54 - 55       |