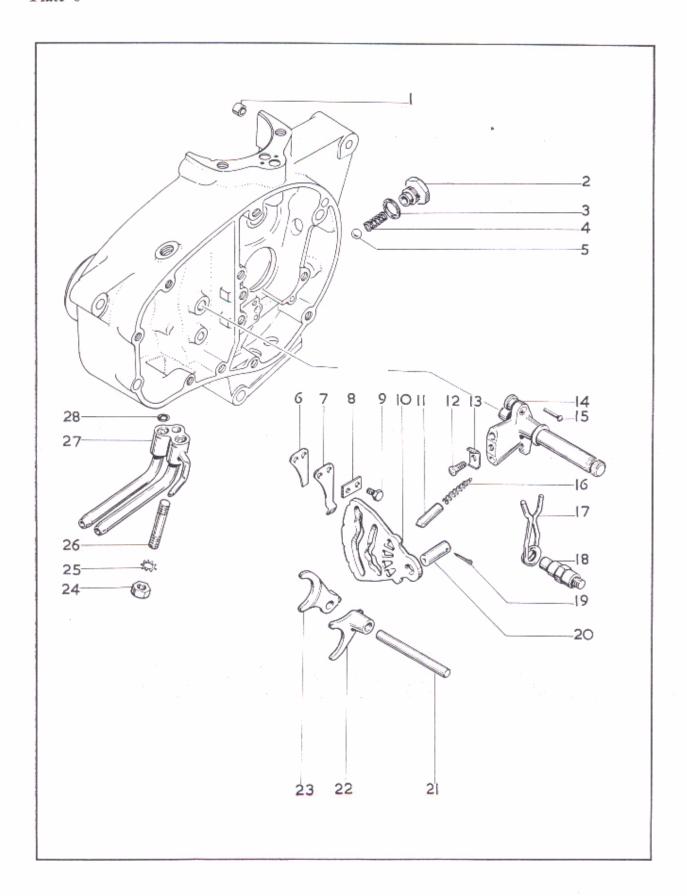

# INDEX

|   | CYLINDER HEAD, EXH   | AUST P  | PIPE |      |       |      |    | ٠. | • • | <br>                                        | Page<br>8 - 9 |
|---|----------------------|---------|------|------|-------|------|----|----|-----|---------------------------------------------|---------------|
|   | CYLINDER AND CRAN    | KSHAFT  |      |      |       |      |    |    |     | <br>                                        | 10 - 11       |
|   | CRANKCASE            | ·       |      |      |       |      |    |    |     | <br>                                        | 12 - 13       |
|   | OIL PUMP, GEARBOX S  | PROCK   | ET   |      |       |      |    |    |     |                                             | 14 - 15       |
|   | GEAR CLUSTER         | .,      |      |      |       |      |    |    |     | <br>                                        | 16 - 17       |
|   | GEARCHANGE MECHAN    | NISM    |      |      |       |      |    |    |     | <br>                                        | 18 - 19       |
|   | FOOTSTART AND FOOT   | CHANG   | Ε    |      | ,     |      |    |    |     | <br>12.                                     | 20 - 23       |
|   | CLUTCH AND PRIMARY   |         |      |      |       |      |    |    |     |                                             |               |
|   | FRAME, BATTERY CARI  | RIER, R | EAR  | BRAK | CE CC | NTRO | )L |    |     | <br>                                        | 26 - 27       |
|   | SWINGING ARM         |         |      |      |       | 14   |    |    |     | <br>                                        | 28 - 29       |
|   | FOOTRESTS, ENGINE SH |         |      |      |       |      |    |    |     |                                             |               |
|   | OIL TANK, SIDECOVER. |         |      |      |       |      |    |    |     |                                             |               |
|   | FRONT FORKS          |         |      |      |       |      |    |    |     |                                             |               |
|   | FRONT WHEEL          |         |      |      |       |      |    |    |     |                                             |               |
|   | REAR WHEEL           |         |      |      |       |      |    |    |     |                                             |               |
|   | MUDGUARDS            |         |      |      |       |      |    |    |     |                                             |               |
|   |                      |         |      |      |       |      |    |    |     |                                             |               |
|   | PETROL TANK, TWINSEA |         |      |      |       |      |    |    |     | <br>• • • • • • • • • • • • • • • • • • • • | 44 - 47       |
|   | ELECTRICAL EQUIPMENT |         |      |      |       |      |    |    |     | <br>                                        | 48 - 51       |
|   | TOOLS AND SUNDRIES   |         |      |      |       |      |    |    |     | <br>                                        | 52 - 53       |
| ( | CARBURETTER AND AIR  | CLEAD   | VER  |      | , ,   |      |    |    |     | <br>                                        | 54 - 55       |