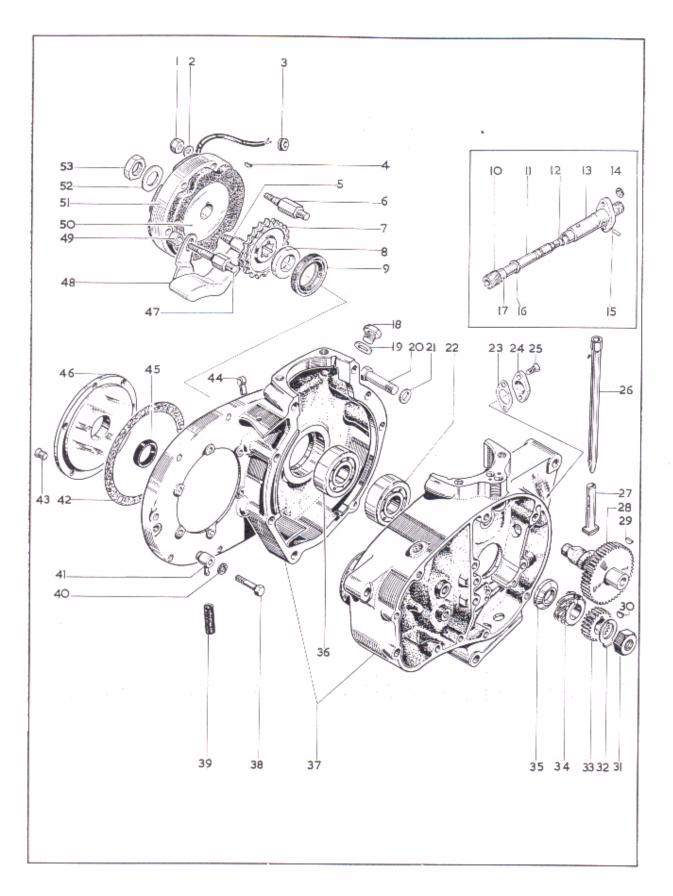

# INDEX

|   | CYLINDER HEAD, EXH   | AUST P  | PIPE |      |       |      |    | ٠. | • • | <br>                                        | Page<br>8 - 9 |
|---|----------------------|---------|------|------|-------|------|----|----|-----|---------------------------------------------|---------------|
|   | CYLINDER AND CRAN    | KSHAFT  |      |      |       |      |    |    |     | <br>                                        | 10 - 11       |
|   | CRANKCASE            | ·       |      |      |       |      |    |    |     | <br>                                        | 12 - 13       |
|   | OIL PUMP, GEARBOX S  | PROCK   | ET   |      |       |      |    |    |     |                                             | 14 - 15       |
|   | GEAR CLUSTER         | .,      |      |      |       |      |    |    |     | <br>                                        | 16 - 17       |
|   | GEARCHANGE MECHAN    | NISM    |      |      |       |      |    |    |     | <br>                                        | 18 - 19       |
|   | FOOTSTART AND FOOT   | CHANG   | Ε    |      | ,     |      |    |    |     | <br>12.                                     | 20 - 23       |
|   | CLUTCH AND PRIMARY   |         |      |      |       |      |    |    |     |                                             |               |
|   | FRAME, BATTERY CARI  | RIER, R | EAR  | BRAK | CE CC | NTRO | )L |    |     | <br>                                        | 26 - 27       |
|   | SWINGING ARM         |         |      |      |       | 14   |    |    |     | <br>                                        | 28 - 29       |
|   | FOOTRESTS, ENGINE SH |         |      |      |       |      |    |    |     |                                             |               |
|   | OIL TANK, SIDECOVER. |         |      |      |       |      |    |    |     |                                             |               |
|   | FRONT FORKS          |         |      |      |       |      |    |    |     |                                             |               |
|   | FRONT WHEEL          |         |      |      |       |      |    |    |     |                                             |               |
|   | REAR WHEEL           |         |      |      |       |      |    |    |     |                                             |               |
|   | MUDGUARDS            |         |      |      |       |      |    |    |     |                                             |               |
|   |                      |         |      |      |       |      |    |    |     |                                             |               |
|   | PETROL TANK, TWINSEA |         |      |      |       |      |    |    |     | <br>• • • • • • • • • • • • • • • • • • • • | 44 - 47       |
|   | ELECTRICAL EQUIPMENT |         |      |      |       |      |    |    |     | <br>                                        | 48 - 51       |
|   | TOOLS AND SUNDRIES   |         |      |      |       |      |    |    |     | <br>                                        | 52 - 53       |
| ( | CARBURETTER AND AIR  | CLEAD   | VER  |      | , ,   |      |    |    |     | <br>                                        | 54 - 55       |