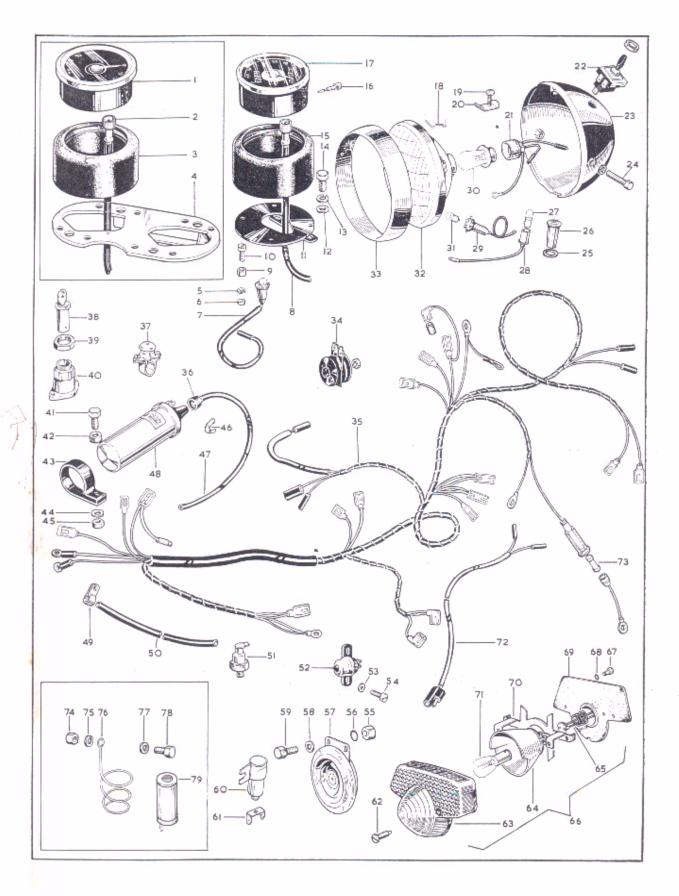

# INDEX

|   | CYLINDER HEAD, EXH   | AUST P  | PIPE |      |       |      |    | ٠. | • • | <br>                                        | Page<br>8 - 9 |
|---|----------------------|---------|------|------|-------|------|----|----|-----|---------------------------------------------|---------------|
|   | CYLINDER AND CRAN    | KSHAFT  |      |      |       |      |    |    |     | <br>                                        | 10 - 11       |
|   | CRANKCASE            | ·       |      |      |       |      |    |    |     | <br>                                        | 12 - 13       |
|   | OIL PUMP, GEARBOX S  | PROCK   | ET   |      |       |      |    |    |     |                                             | 14 - 15       |
|   | GEAR CLUSTER         | .,      |      |      |       |      |    |    |     | <br>                                        | 16 - 17       |
|   | GEARCHANGE MECHAN    | NISM    |      |      |       |      |    |    |     | <br>                                        | 18 - 19       |
|   | FOOTSTART AND FOOT   | CHANG   | Ε    |      | ,     |      |    |    |     | <br>12.                                     | 20 - 23       |
|   | CLUTCH AND PRIMARY   |         |      |      |       |      |    |    |     |                                             |               |
|   | FRAME, BATTERY CARI  | RIER, R | EAR  | BRAK | CE CC | NTRO | )L |    |     | <br>                                        | 26 - 27       |
|   | SWINGING ARM         |         |      |      |       | 14   |    |    |     | <br>                                        | 28 - 29       |
|   | FOOTRESTS, ENGINE SH |         |      |      |       |      |    |    |     |                                             |               |
|   | OIL TANK, SIDECOVER. |         |      |      |       |      |    |    |     |                                             |               |
|   | FRONT FORKS          |         |      |      |       |      |    |    |     |                                             |               |
|   | FRONT WHEEL          |         |      |      |       |      |    |    |     |                                             |               |
|   | REAR WHEEL           |         |      |      |       |      |    |    |     |                                             |               |
|   | MUDGUARDS            |         |      |      |       |      |    |    |     |                                             |               |
|   |                      |         |      |      |       |      |    |    |     |                                             |               |
|   | PETROL TANK, TWINSEA |         |      |      |       |      |    |    |     | <br>• • • • • • • • • • • • • • • • • • • • | 44 - 47       |
|   | ELECTRICAL EQUIPMENT |         |      |      |       |      |    |    |     | <br>                                        | 48 - 51       |
|   | TOOLS AND SUNDRIES   |         |      |      |       |      |    |    |     | <br>                                        | 52 - 53       |
| ( | CARBURETTER AND AIR  | CLEAD   | VER  |      | , ,   |      |    |    |     | <br>                                        | 54 - 55       |