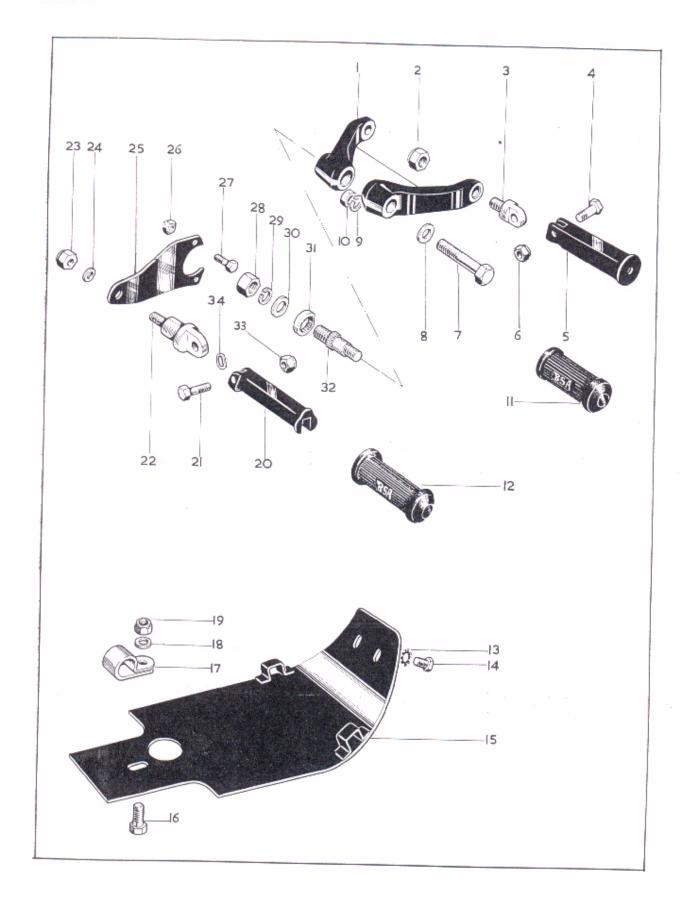

# INDEX

|   | CYLINDER HEAD, EXH   | AUST P  | PIPE |      |       |      |    | ٠. | • • | <br>                                        | Page<br>8 - 9 |
|---|----------------------|---------|------|------|-------|------|----|----|-----|---------------------------------------------|---------------|
|   | CYLINDER AND CRAN    | KSHAFT  |      |      |       |      |    |    |     | <br>                                        | 10 - 11       |
|   | CRANKCASE            | ·       |      |      |       |      |    |    |     | <br>                                        | 12 - 13       |
|   | OIL PUMP, GEARBOX S  | PROCK   | ET   |      |       |      |    |    |     |                                             | 14 - 15       |
|   | GEAR CLUSTER         | .,      |      |      |       |      |    |    |     | <br>                                        | 16 - 17       |
|   | GEARCHANGE MECHAN    | NISM    |      |      |       |      |    |    |     | <br>                                        | 18 - 19       |
|   | FOOTSTART AND FOOT   | CHANG   | Ε    |      | ,     |      |    |    |     | <br>12.                                     | 20 - 23       |
|   | CLUTCH AND PRIMARY   |         |      |      |       |      |    |    |     |                                             |               |
|   | FRAME, BATTERY CARI  | RIER, R | EAR  | BRAK | CE CC | NTRO | )L |    |     | <br>                                        | 26 - 27       |
|   | SWINGING ARM         |         |      |      |       | 14   |    |    |     | <br>                                        | 28 - 29       |
|   | FOOTRESTS, ENGINE SH |         |      |      |       |      |    |    |     |                                             |               |
|   | OIL TANK, SIDECOVER. |         |      |      |       |      |    |    |     |                                             |               |
|   | FRONT FORKS          |         |      |      |       |      |    |    |     |                                             |               |
|   | FRONT WHEEL          |         |      |      |       |      |    |    |     |                                             |               |
|   | REAR WHEEL           |         |      |      |       |      |    |    |     |                                             |               |
|   | MUDGUARDS            |         |      |      |       |      |    |    |     |                                             |               |
|   |                      |         |      |      |       |      |    |    |     |                                             |               |
|   | PETROL TANK, TWINSEA |         |      |      |       |      |    |    |     | <br>• • • • • • • • • • • • • • • • • • • • | 44 - 47       |
|   | ELECTRICAL EQUIPMENT |         |      |      |       |      |    |    |     | <br>                                        | 48 - 51       |
|   | TOOLS AND SUNDRIES   |         |      |      |       |      |    |    |     | <br>                                        | 52 - 53       |
| ( | CARBURETTER AND AIR  | CLEAD   | VER  |      | , ,   |      |    |    |     | <br>                                        | 54 - 55       |