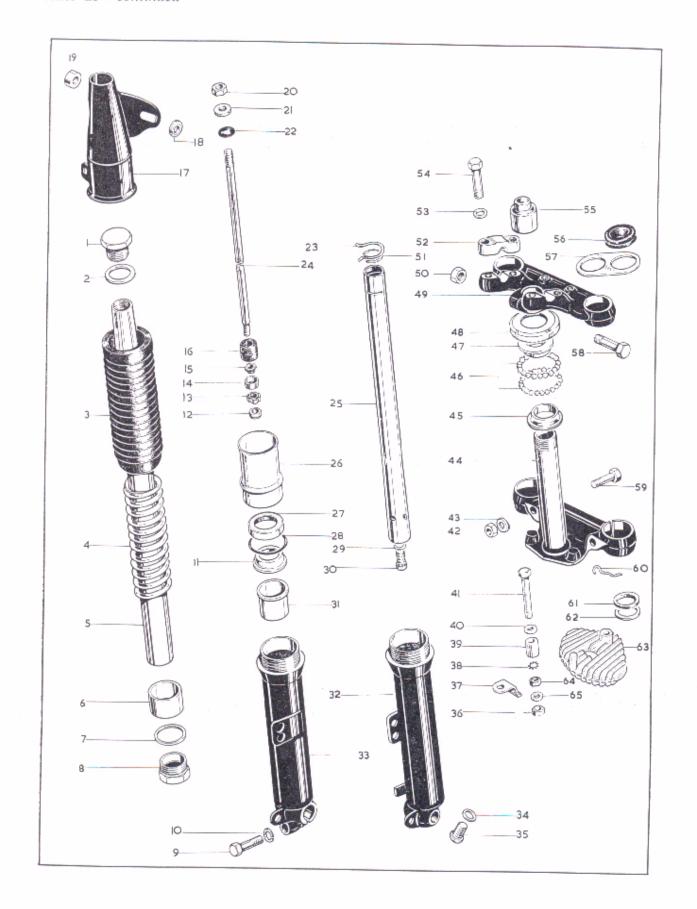

# INDEX

|   | CYLINDER HEAD, EXH   | AUST P  | PIPE |      |       |      |    | ٠. | • • | <br>                                        | Page<br>8 - 9 |
|---|----------------------|---------|------|------|-------|------|----|----|-----|---------------------------------------------|---------------|
|   | CYLINDER AND CRAN    | KSHAFT  |      |      |       |      |    |    |     | <br>                                        | 10 - 11       |
|   | CRANKCASE            | ·       |      |      |       |      |    |    |     | <br>                                        | 12 - 13       |
|   | OIL PUMP, GEARBOX S  | PROCK   | ET   |      |       |      |    |    |     |                                             | 14 - 15       |
|   | GEAR CLUSTER         | .,      |      |      |       |      |    |    |     | <br>                                        | 16 - 17       |
|   | GEARCHANGE MECHAN    | NISM    |      |      |       |      |    |    |     | <br>                                        | 18 - 19       |
|   | FOOTSTART AND FOOT   | CHANG   | Ε    |      | ,     |      |    |    |     | <br>12.                                     | 20 - 23       |
|   | CLUTCH AND PRIMARY   |         |      |      |       |      |    |    |     |                                             |               |
|   | FRAME, BATTERY CARI  | RIER, R | EAR  | BRAK | CE CC | NTRO | )L |    |     | <br>                                        | 26 - 27       |
|   | SWINGING ARM         |         |      |      |       | 14   |    |    |     | <br>                                        | 28 - 29       |
|   | FOOTRESTS, ENGINE SH |         |      |      |       |      |    |    |     |                                             |               |
|   | OIL TANK, SIDECOVER. |         |      |      |       |      |    |    |     |                                             |               |
|   | FRONT FORKS          |         |      |      |       |      |    |    |     |                                             |               |
|   | FRONT WHEEL          |         |      |      |       |      |    |    |     |                                             |               |
|   | REAR WHEEL           |         |      |      |       |      |    |    |     |                                             |               |
|   | MUDGUARDS            |         |      |      |       |      |    |    |     |                                             |               |
|   |                      |         |      |      |       |      |    |    |     |                                             |               |
|   | PETROL TANK, TWINSEA |         |      |      |       |      |    |    |     | <br>• • • • • • • • • • • • • • • • • • • • | 44 - 47       |
|   | ELECTRICAL EQUIPMENT |         |      |      |       |      |    |    |     | <br>                                        | 48 - 51       |
|   | TOOLS AND SUNDRIES   |         |      |      |       |      |    |    |     | <br>                                        | 52 - 53       |
| ( | CARBURETTER AND AIR  | CLEAD   | VER  |      | , ,   |      |    |    |     | <br>                                        | 54 - 55       |