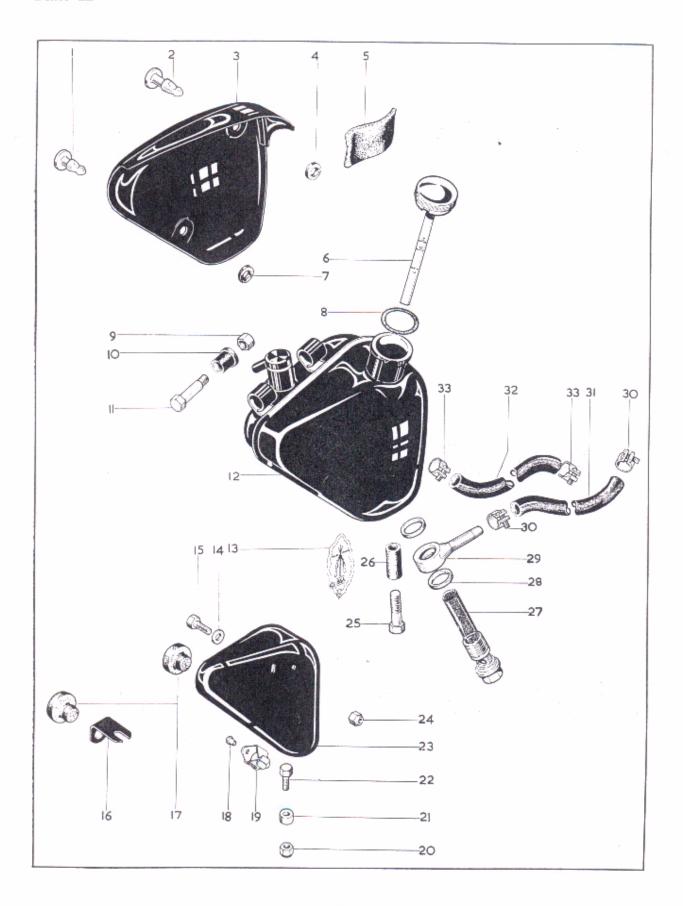

# INDEX

|   | CYLINDER HEAD, EXH   | AUST P  | PIPE |      |       |      |    | ٠. | • • | <br>                                        | Page<br>8 - 9 |
|---|----------------------|---------|------|------|-------|------|----|----|-----|---------------------------------------------|---------------|
|   | CYLINDER AND CRAN    | KSHAFT  |      |      |       |      |    |    |     | <br>                                        | 10 - 11       |
|   | CRANKCASE            | ·       |      |      |       |      |    |    |     | <br>                                        | 12 - 13       |
|   | OIL PUMP, GEARBOX S  | PROCK   | ET   |      |       |      |    |    |     |                                             | 14 - 15       |
|   | GEAR CLUSTER         | .,      |      |      |       |      |    |    |     | <br>                                        | 16 - 17       |
|   | GEARCHANGE MECHAN    | NISM    |      |      |       |      |    |    |     | <br>                                        | 18 - 19       |
|   | FOOTSTART AND FOOT   | CHANG   | Ε    |      | ,     |      |    |    |     | <br>12.                                     | 20 - 23       |
|   | CLUTCH AND PRIMARY   |         |      |      |       |      |    |    |     |                                             |               |
|   | FRAME, BATTERY CARI  | RIER, R | EAR  | BRAK | CE CC | NTRO | )L |    |     | <br>                                        | 26 - 27       |
|   | SWINGING ARM         |         |      |      |       | 14   |    |    |     | <br>                                        | 28 - 29       |
|   | FOOTRESTS, ENGINE SH |         |      |      |       |      |    |    |     |                                             |               |
|   | OIL TANK, SIDECOVER. |         |      |      |       |      |    |    |     |                                             |               |
|   | FRONT FORKS          |         |      |      |       |      |    |    |     |                                             |               |
|   | FRONT WHEEL          |         |      |      |       |      |    |    |     |                                             |               |
|   | REAR WHEEL           |         |      |      |       |      |    |    |     |                                             |               |
|   | MUDGUARDS            |         |      |      |       |      |    |    |     |                                             |               |
|   |                      |         |      |      |       |      |    |    |     |                                             |               |
|   | PETROL TANK, TWINSEA |         |      |      |       |      |    |    |     | <br>• • • • • • • • • • • • • • • • • • • • | 44 - 47       |
|   | ELECTRICAL EQUIPMENT |         |      |      |       |      |    |    |     | <br>                                        | 48 - 51       |
|   | TOOLS AND SUNDRIES   |         |      |      |       |      |    |    |     | <br>                                        | 52 - 53       |
| ( | CARBURETTER AND AIR  | CLEAD   | VER  |      | , ,   |      |    |    |     | <br>                                        | 54 - 55       |