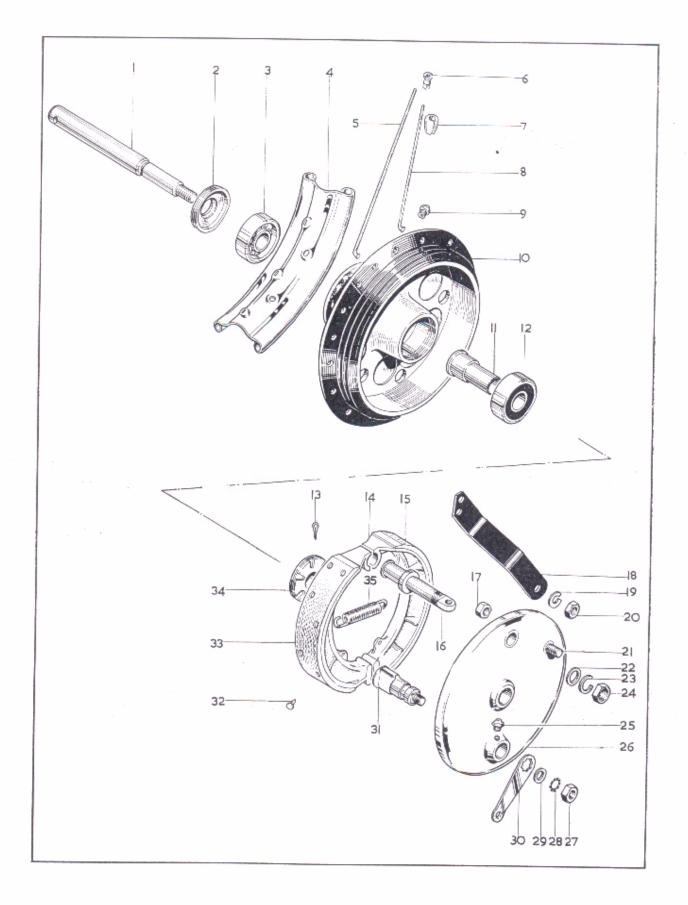

# INDEX

|   | CYLINDER HEAD, EXH   | AUST P  | PIPE |      |       |      |    | ٠. | • • | <br>                                        | Page<br>8 - 9 |
|---|----------------------|---------|------|------|-------|------|----|----|-----|---------------------------------------------|---------------|
|   | CYLINDER AND CRAN    | KSHAFT  |      |      |       |      |    |    |     | <br>                                        | 10 - 11       |
|   | CRANKCASE            | ·       |      |      |       |      |    |    |     | <br>                                        | 12 - 13       |
|   | OIL PUMP, GEARBOX S  | PROCK   | ET   |      |       |      |    |    |     |                                             | 14 - 15       |
|   | GEAR CLUSTER         | .,      |      |      |       |      |    |    |     | <br>                                        | 16 - 17       |
|   | GEARCHANGE MECHAN    | NISM    |      |      |       |      |    |    |     | <br>                                        | 18 - 19       |
|   | FOOTSTART AND FOOT   | CHANG   | Ε    |      | ,     |      |    |    |     | <br>12.                                     | 20 - 23       |
|   | CLUTCH AND PRIMARY   |         |      |      |       |      |    |    |     |                                             |               |
|   | FRAME, BATTERY CARI  | RIER, R | EAR  | BRAK | CE CC | NTRO | )L |    |     | <br>                                        | 26 - 27       |
|   | SWINGING ARM         |         |      |      |       | 14   |    |    |     | <br>                                        | 28 - 29       |
|   | FOOTRESTS, ENGINE SH |         |      |      |       |      |    |    |     |                                             |               |
|   | OIL TANK, SIDECOVER. |         |      |      |       |      |    |    |     |                                             |               |
|   | FRONT FORKS          |         |      |      |       |      |    |    |     |                                             |               |
|   | FRONT WHEEL          |         |      |      |       |      |    |    |     |                                             |               |
|   | REAR WHEEL           |         |      |      |       |      |    |    |     |                                             |               |
|   | MUDGUARDS            |         |      |      |       |      |    |    |     |                                             |               |
|   |                      |         |      |      |       |      |    |    |     |                                             |               |
|   | PETROL TANK, TWINSEA |         |      |      |       |      |    |    |     | <br>• • • • • • • • • • • • • • • • • • • • | 44 - 47       |
|   | ELECTRICAL EQUIPMENT |         |      |      |       |      |    |    |     | <br>                                        | 48 - 51       |
|   | TOOLS AND SUNDRIES   |         |      |      |       |      |    |    |     | <br>                                        | 52 - 53       |
| ( | CARBURETTER AND AIR  | CLEAD   | VER  |      | , ,   |      |    |    |     | <br>                                        | 54 - 55       |