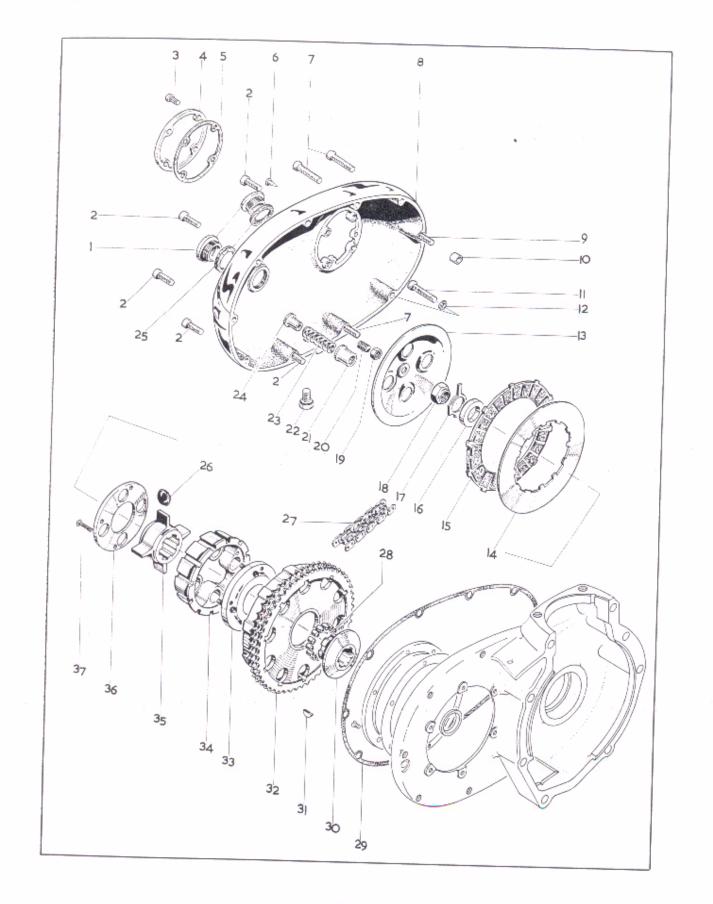

|         |
| 65.  | 57-3764    | Anchor bolt, kickstart return spring                                          |         |
| 66.  | 66-3074    | Dowel, outer to inner cover                                                   |         |
| 67.  | 21-1899    | Screwed plug, inner cover                                                     |         |
| 68.  | 14-6608    | Screw, inner cover (1/4" U.N.C.×1")                                           |         |
| 69.  | 70-9408    | Inner cover complete                                                          |         |
| 70.  | 75-257     | Breather pipe, inner cover                                                    |         |
| 71.  | 53-3049    | Plug, mainshaft oil feed                                                      |         |



# CLUTCH AND PRIMARY COVER

| Code | Spares No. |                                    | Descr   | iption   |         |       |       |      |     | Per Sei |
|------|------------|------------------------------------|---------|----------|---------|-------|-------|------|-----|---------|
| 1.   | 57-2166    | Screwed plug, primary cover        |         |          |         |       |       |      |     |         |
| 1.   | 70-9800    | Screwed breather plug, primary     |         |          |         |       | 1.    |      |     |         |
| 2.   | 14-6610    | Primary cover screw, short (1/4"   | U.N.C   | .×196    | η       |       |       |      |     | 5       |
| 3.   | 76-4116    | Inspection cover screw (2 B.A. X   | 1/5")   |          |         |       |       |      |     | 4