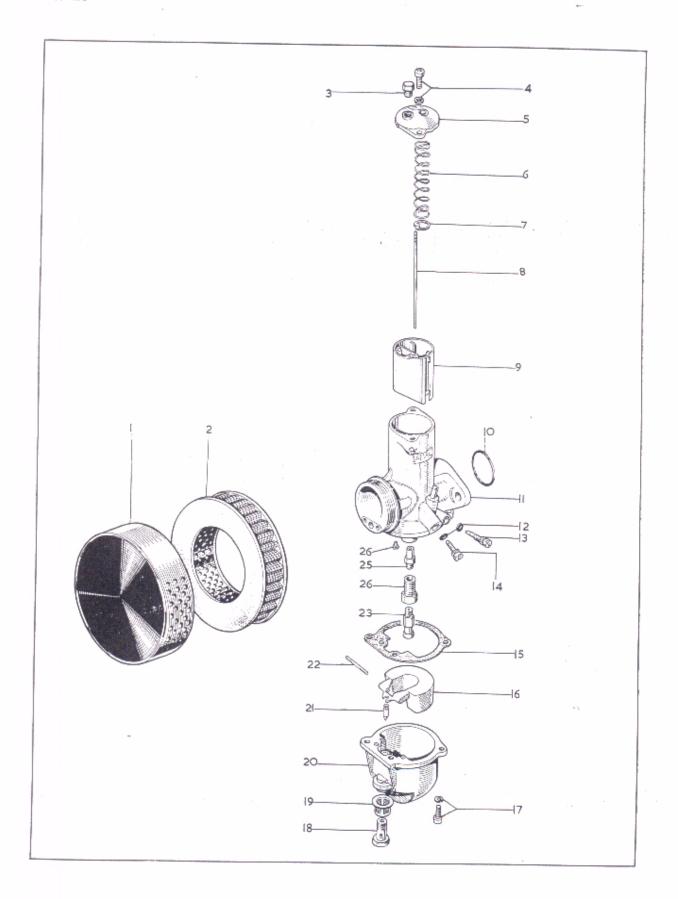

## CARBURETTER SETTINGS

| Spares  | Makers   | Main | Pilot | Throttle | Needle | Needle   |
|---------|----------|------|-------|----------|--------|----------|
| Number  | Number   | Jet  | Jet   | Slide    | Jet    | Position |
| 19-2400 | R.930/11 | 230  | 25    | 3        | .107   | 2        |

# INDEX

|   | CYLINDER HEAD, EXH   | AUST P  | PIPE |      |       |      |    | ٠. | • • | <br>                                        | Page<br>8 - 9 |
|---|----------------------|---------|------|------|-------|------|----|----|-----|---------------------------------------------|---------------|
|   | CYLINDER AND CRAN    | KSHAFT  |      |      |       |      |    |    |     | <br>                                        | 10 - 11       |
|   | CRANKCASE            | ·       |      |      |       |      |    |    |     | <br>                                        | 12 - 13       |
|   | OIL PUMP, GEARBOX S  | PROCK   | ET   |      |       |      |    |    |     |                                             | 14 - 15       |
|   | GEAR CLUSTER         | .,      |      |      |       |      |    |    |     | <br>                                        | 16 - 17       |
|   | GEARCHANGE MECHAN    | NISM    |      |      |       |      |    |    |     | <br>                                        | 18 - 19       |
|   | FOOTSTART AND FOOT   | CHANG   | Ε    |      | ,     |      |    |    |     | <br>12.                                     | 20 - 23       |
|   | CLUTCH AND PRIMARY   |         |      |      |       |      |    |    |     |                                             |               |
|   | FRAME, BATTERY CARI  | RIER, R | EAR  | BRAK | CE CC | NTRO | )L |    |     | <br>                                        | 26 - 27       |
|   | SWINGING ARM         |         |      |      |       | 14   |    |    |     | <br>                                        | 28 - 29       |
|   | FOOTRESTS, ENGINE SH |         |      |      |       |      |    |    |     |                                             |               |
|   | OIL TANK, SIDECOVER. |         |      |      |       |      |    |    |     |                                             |               |
|   | FRONT FORKS          |         |      |      |       |      |    |    |     |                                             |               |
|   | FRONT WHEEL          |         |      |      |       |      |    |    |     |                                             |               |
|   | REAR WHEEL           |         |      |      |       |      |    |    |     |                                             |               |
|   | MUDGUARDS            |         |      |      |       |      |    |    |     |                                             |               |
|   |                      |         |      |      |       |      |    |    |     |                                             |               |
|   | PETROL TANK, TWINSEA |         |      |      |       |      |    |    |     | <br>• • • • • • • • • • • • • • • • • • • • | 44 - 47       |
|   | ELECTRICAL EQUIPMENT |         |      |      |       |      |    |    |     | <br>                                        | 48 - 51       |
|   | TOOLS AND SUNDRIES   |         |      |      |       |      |    |    |     | <br>                                        | 52 - 53       |
| ( | CARBURETTER AND AIR  | CLEAD   | VER  |      | , ,   |      |    |    |     | <br>                                        | 54 - 55       |