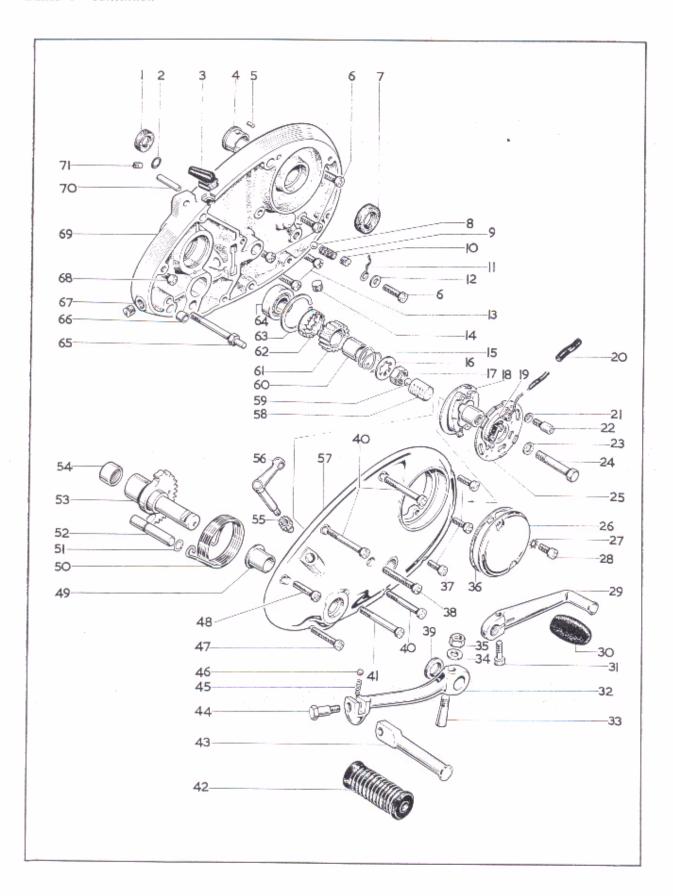

Sarani contest baseless cover (2 p. s. 1/%)      | 2      |
| 29.  | 40-3073    | Ganghanga layar                                  | _      |
| 30.  | 89-3208    | Publicar georgianae model                        |        |
| 31.  | 42-6554    | Rolt georghapus padal (1/" n.s.c. v 1/")         |        |
| 32.  | 57-2764    | Violetest leves semulate                         |        |
| 33.  | 2-2579     | Cotton higherent layer                           |        |
| 34.  | 2-2579     | Worker bishetest have setter (0/32%) 1/75 1 %    |        |
| 35.  | 2-2578     | Next bislant bear action (266% p.c.s.)           |        |
| 36.  | 70-7882    |                                                  |        |
| 30.  | 10-1882    | Gasket, contact breaker cover                    |        |



## Plate 7—continued

# FOOTSTART AND FOOTCHANGE

| Code | Spares No. | . Description .                                                               | Per Sei |
|------|------------|-------------------------------------------------------------------------------|---------|
| 37.  | 40-236     | Screw, outer cover (2 B.A. × 5/8")                                            | . 3     |
| 38.  | 14-6611    | Screw, outer cover (¼" U.N.C.×1¾")                                            |         |
| 39.  | 57-2461    | Oil seal, kickstart spindle                                                   |         |
| 40.  | 14-6612    | Screw, outer cover (1/4" U.N.C.×2")                                           |         |
| 41.  | 14-6614    | Screw, outer cover (¼" U.N.C.×2½")