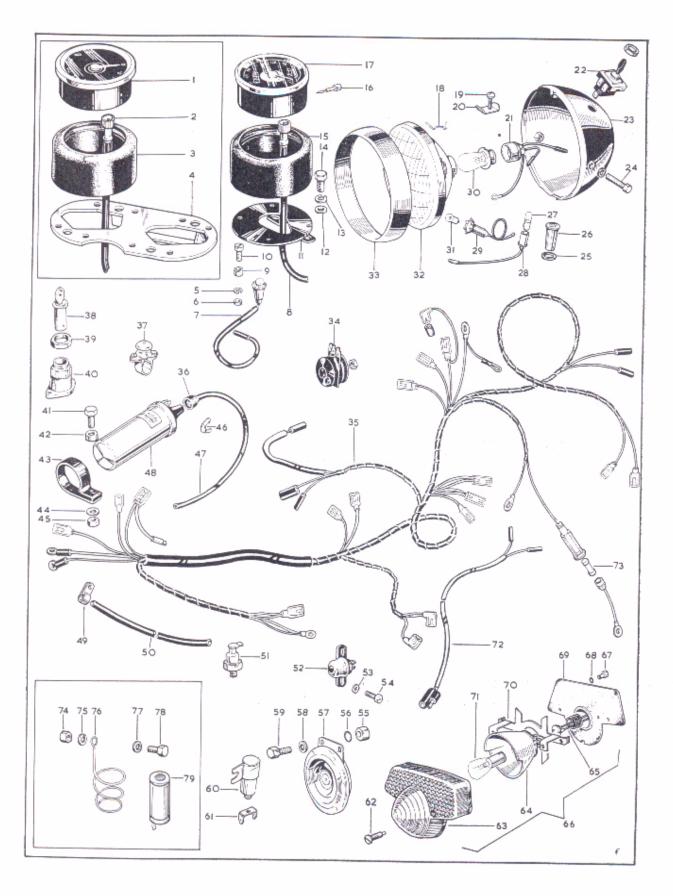

# INDEX

|   | CYLINDER HEAD, EXH   | AUST P  | PIPE |      |       |      |    | ٠. | • • | <br>                                        | Page<br>8 - 9 |
|---|----------------------|---------|------|------|-------|------|----|----|-----|---------------------------------------------|---------------|
|   | CYLINDER AND CRAN    | KSHAFT  |      |      |       |      |    |    |     | <br>                                        | 10 - 11       |
|   | CRANKCASE            | ·       |      |      |       |      |    |    |     | <br>                                        | 12 - 13       |
|   | OIL PUMP, GEARBOX S  | PROCK   | ET   |      |       |      |    |    |     |                                             | 14 - 15       |
|   | GEAR CLUSTER         | .,      |      |      |       |      |    |    |     | <br>                                        | 16 - 17       |
|   | GEARCHANGE MECHAN    | NISM    |      |      |       |      |    |    |     | <br>                                        | 18 - 19       |
|   | FOOTSTART AND FOOT   | CHANG   | Ε    |      | ,     |      |    |    |     | <br>12.                                     | 20 - 23       |
|   | CLUTCH AND PRIMARY   |         |      |      |       |      |    |    |     |                                             |               |
|   | FRAME, BATTERY CARI  | RIER, R | EAR  | BRAK | CE CC | NTRO | )L |    |     | <br>                                        | 26 - 27       |
|   | SWINGING ARM         |         |      |      |       | 14   |    |    |     | <br>                                        | 28 - 29       |
|   | FOOTRESTS, ENGINE SH |         |      |      |       |      |    |    |     |                                             |               |
|   | OIL TANK, SIDECOVER. |         |      |      |       |      |    |    |     |                                             |               |
|   | FRONT FORKS          |         |      |      |       |      |    |    |     |                                             |               |
|   | FRONT WHEEL          |         |      |      |       |      |    |    |     |                                             |               |
|   | REAR WHEEL           |         |      |      |       |      |    |    |     |                                             |               |
|   | MUDGUARDS            |         |      |      |       |      |    |    |     |                                             |               |
|   |                      |         |      |      |       |      |    |    |     |                                             |               |
|   | PETROL TANK, TWINSEA |         |      |      |       |      |    |    |     | <br>• • • • • • • • • • • • • • • • • • • • | 44 - 47       |
|   | ELECTRICAL EQUIPMENT |         |      |      |       |      |    |    |     | <br>                                        | 48 - 51       |
|   | TOOLS AND SUNDRIES   |         |      |      |       |      |    |    |     | <br>                                        | 52 - 53       |
| ( | CARBURETTER AND AIR  | CLEAD   | VER  |      | , ,   |      |    |    |     | <br>                                        | 54 - 55       |