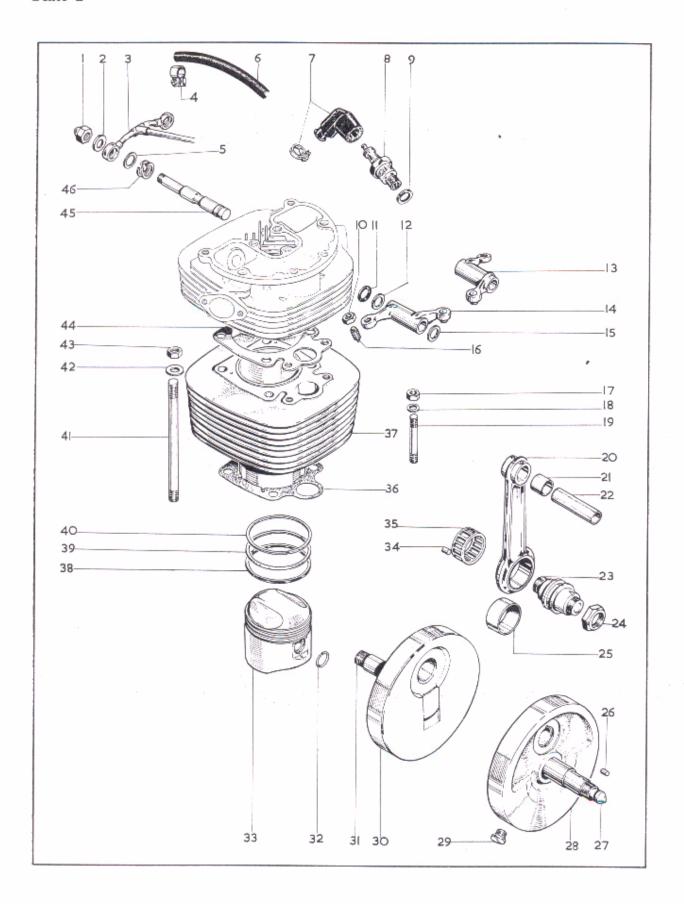

# INDEX

|   | CYLINDER HEAD, EXH   | AUST P  | PIPE |      |       |      |    | ٠. | • • | <br>                                        | Page<br>8 - 9 |
|---|----------------------|---------|------|------|-------|------|----|----|-----|---------------------------------------------|---------------|
|   | CYLINDER AND CRAN    | KSHAFT  |      |      |       |      |    |    |     | <br>                                        | 10 - 11       |
|   | CRANKCASE            | ·       |      |      |       |      |    |    |     | <br>                                        | 12 - 13       |
|   | OIL PUMP, GEARBOX S  | PROCK   | ET   |      |       |      |    |    |     |                                             | 14 - 15       |
|   | GEAR CLUSTER         | .,      |      |      |       |      |    |    |     | <br>                                        | 16 - 17       |
|   | GEARCHANGE MECHAN    | NISM    |      |      |       |      |    |    |     | <br>                                        | 18 - 19       |
|   | FOOTSTART AND FOOT   | CHANG   | Ε    |      | ,     |      |    |    |     | <br>12.                                     | 20 - 23       |
|   | CLUTCH AND PRIMARY   |         |      |      |       |      |    |    |     |                                             |               |
|   | FRAME, BATTERY CARI  | RIER, R | EAR  | BRAK | CE CC | NTRO | )L |    |     | <br>                                        | 26 - 27       |
|   | SWINGING ARM         |         |      |      |       | 14   |    |    |     | <br>                                        | 28 - 29       |
|   | FOOTRESTS, ENGINE SH |         |      |      |       |      |    |    |     |                                             |               |
|   | OIL TANK, SIDECOVER. |         |      |      |       |      |    |    |     |                                             |               |
|   | FRONT FORKS          |         |      |      |       |      |    |    |     |                                             |               |
|   | FRONT WHEEL          |         |      |      |       |      |    |    |     |                                             |               |
|   | REAR WHEEL           |         |      |      |       |      |    |    |     |                                             |               |
|   | MUDGUARDS            |         |      |      |       |      |    |    |     |                                             |               |
|   |                      |         |      |      |       |      |    |    |     |                                             |               |
|   | PETROL TANK, TWINSEA |         |      |      |       |      |    |    |     | <br>• • • • • • • • • • • • • • • • • • • • | 44 - 47       |
|   | ELECTRICAL EQUIPMENT |         |      |      |       |      |    |    |     | <br>                                        | 48 - 51       |
|   | TOOLS AND SUNDRIES   |         |      |      |       |      |    |    |     | <br>                                        | 52 - 53       |
| ( | CARBURETTER AND AIR  | CLEAD   | VER  |      | , ,   |      |    |    |     | <br>                                        | 54 - 55       |