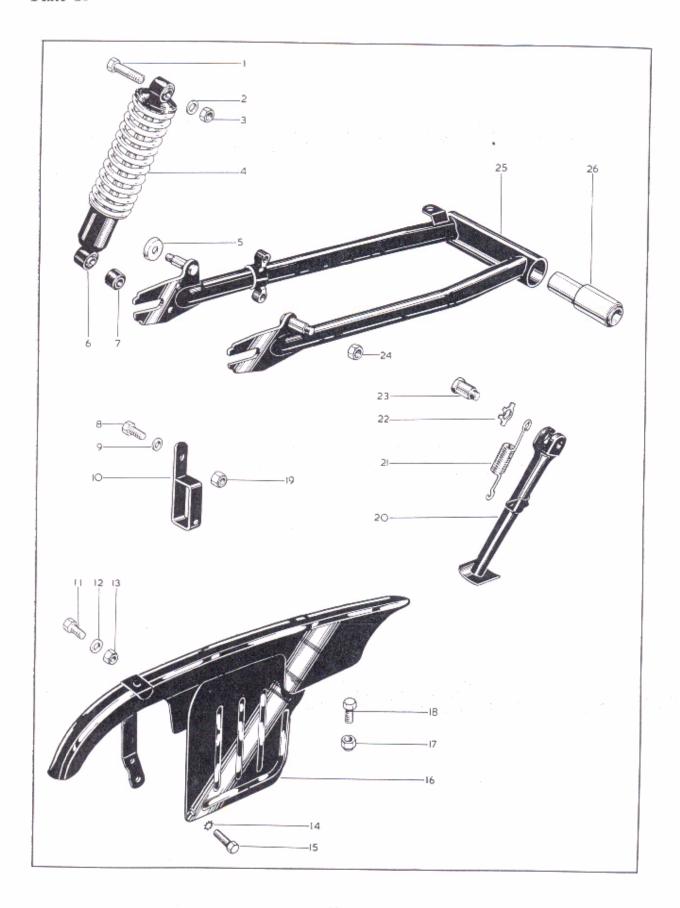

|                      |                                            |                          |                |            |       |        |      |             |

Plate 10



## SWINGING ARM

| Code | Spares No. | Description Per