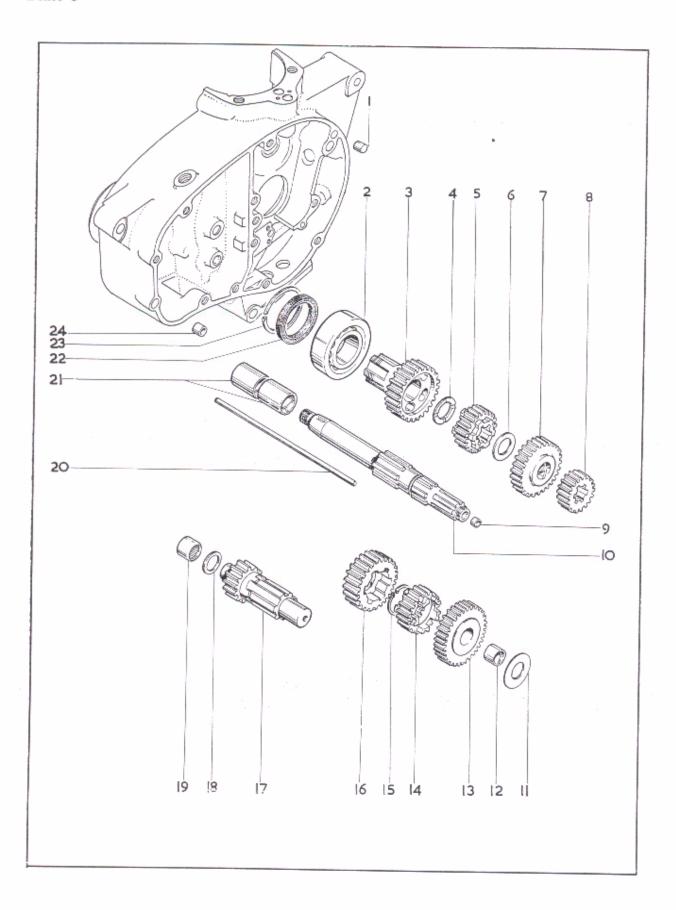

# INDEX

|   | CYLINDER HEAD, EXH   | AUST P  | PIPE |      |       |      |    | ٠. | • • | <br>                                        | Page<br>8 - 9 |
|---|----------------------|---------|------|------|-------|------|----|----|-----|---------------------------------------------|---------------|
|   | CYLINDER AND CRAN    | KSHAFT  |      |      |       |      |    |    |     | <br>                                        | 10 - 11       |
|   | CRANKCASE            | ·       |      |      |       |      |    |    |     | <br>                                        | 12 - 13       |
|   | OIL PUMP, GEARBOX S  | PROCK   | ET   |      |       |      |    |    |     |                                             | 14 - 15       |
|   | GEAR CLUSTER         | .,      |      |      |       |      |    |    |     | <br>                                        | 16 - 17       |
|   | GEARCHANGE MECHAN    | NISM    |      |      |       |      |    |    |     | <br>                                        | 18 - 19       |
|   | FOOTSTART AND FOOT   | CHANG   | Ε    |      | ,     |      |    |    |     | <br>12.                                     | 20 - 23       |
|   | CLUTCH AND PRIMARY   |         |      |      |       |      |    |    |     |                                             |               |
|   | FRAME, BATTERY CARI  | RIER, R | EAR  | BRAK | CE CC | NTRO | )L |    |     | <br>                                        | 26 - 27       |
|   | SWINGING ARM         |         |      |      |       | 14   |    |    |     | <br>                                        | 28 - 29       |
|   | FOOTRESTS, ENGINE SH |         |      |      |       |      |    |    |     |                                             |               |
|   | OIL TANK, SIDECOVER. |         |      |      |       |      |    |    |     |                                             |               |
|   | FRONT FORKS          |         |      |      |       |      |    |    |     |                                             |               |
|   | FRONT WHEEL          |         |      |      |       |      |    |    |     |                                             |               |
|   | REAR WHEEL           |         |      |      |       |      |    |    |     |                                             |               |
|   | MUDGUARDS            |         |      |      |       |      |    |    |     |                                             |               |
|   |                      |         |      |      |       |      |    |    |     |                                             |               |
|   | PETROL TANK, TWINSEA |         |      |      |       |      |    |    |     | <br>• • • • • • • • • • • • • • • • • • • • | 44 - 47       |
|   | ELECTRICAL EQUIPMENT |         |      |      |       |      |    |    |     | <br>                                        | 48 - 51       |
|   | TOOLS AND SUNDRIES   |         |      |      |       |      |    |    |     | <br>                                        | 52 - 53       |
| ( | CARBURETTER AND AIR  | CLEAD   | VER  |      | , ,   |      |    |    |     | <br>                                        | 54 - 55       |