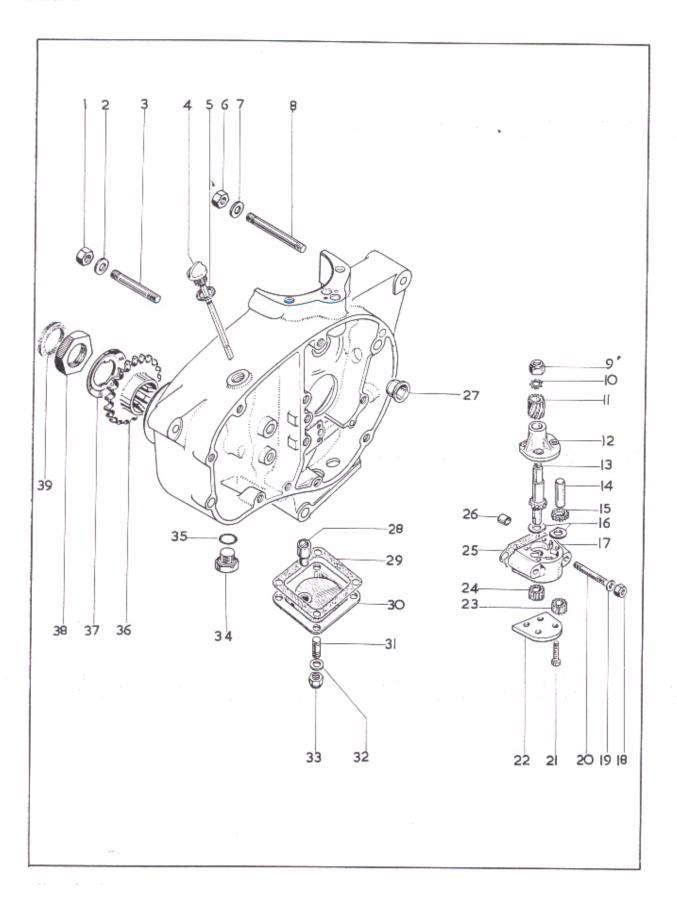

# INDEX

|   | CYLINDER HEAD, EXH   | AUST P  | PIPE |      |       |      |    | ٠. | • • | <br>                                        | Page<br>8 - 9 |
|---|----------------------|---------|------|------|-------|------|----|----|-----|---------------------------------------------|---------------|
|   | CYLINDER AND CRAN    | KSHAFT  |      |      |       |      |    |    |     | <br>                                        | 10 - 11       |
|   | CRANKCASE            | ·       |      |      |       |      |    |    |     | <br>                                        | 12 - 13       |
|   | OIL PUMP, GEARBOX S  | PROCK   | ET   |      |       |      |    |    |     |                                             | 14 - 15       |
|   | GEAR CLUSTER         | .,      |      |      |       |      |    |    |     | <br>                                        | 16 - 17       |
|   | GEARCHANGE MECHAN    | NISM    |      |      |       |      |    |    |     | <br>                                        | 18 - 19       |
|   | FOOTSTART AND FOOT   | CHANG   | Ε    |      | ,     |      |    |    |     | <br>12.                                     | 20 - 23       |
|   | CLUTCH AND PRIMARY   |         |      |      |       |      |    |    |     |                                             |               |
|   | FRAME, BATTERY CARI  | RIER, R | EAR  | BRAK | CE CC | NTRO | )L |    |     | <br>                                        | 26 - 27       |
|   | SWINGING ARM         |         |      |      |       | 14   |    |    |     | <br>                                        | 28 - 29       |
|   | FOOTRESTS, ENGINE SH |         |      |      |       |      |    |    |     |                                             |               |
|   | OIL TANK, SIDECOVER. |         |      |      |       |      |    |    |     |                                             |               |
|   | FRONT FORKS          |         |      |      |       |      |    |    |     |                                             |               |
|   | FRONT WHEEL          |         |      |      |       |      |    |    |     |                                             |               |
|   | REAR WHEEL           |         |      |      |       |      |    |    |     |                                             |               |
|   | MUDGUARDS            |         |      |      |       |      |    |    |     |                                             |               |
|   |                      |         |      |      |       |      |    |    |     |                                             |               |
|   | PETROL TANK, TWINSEA |         |      |      |       |      |    |    |     | <br>• • • • • • • • • • • • • • • • • • • • | 44 - 47       |
|   | ELECTRICAL EQUIPMENT |         |      |      |       |      |    |    |     | <br>                                        | 48 - 51       |
|   | TOOLS AND SUNDRIES   |         |      |      |       |      |    |    |     | <br>                                        | 52 - 53       |
| ( | CARBURETTER AND AIR  | CLEAD   | VER  |      | , ,   |      |    |    |     | <br>                                        | 54 - 55       |

Plate 1