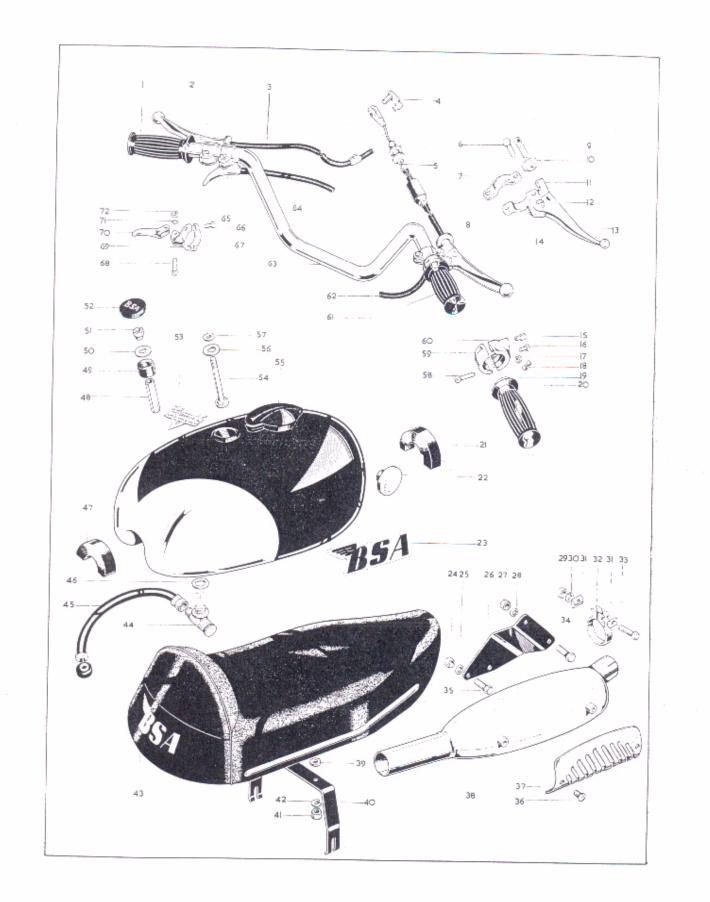

# INDEX

|   | CYLINDER HEAD, EXH   | AUST P  | PIPE |      |       |      |    | ٠. | • • | <br>                                        | Page<br>8 - 9 |
|---|----------------------|---------|------|------|-------|------|----|----|-----|---------------------------------------------|---------------|
|   | CYLINDER AND CRAN    | KSHAFT  |      |      |       |      |    |    |     | <br>                                        | 10 - 11       |
|   | CRANKCASE            | ·       |      |      |       |      |    |    |     | <br>                                        | 12 - 13       |
|   | OIL PUMP, GEARBOX S  | PROCK   | ET   |      |       |      |    |    |     |                                             | 14 - 15       |
|   | GEAR CLUSTER         | .,      |      |      |       |      |    |    |     | <br>                                        | 16 - 17       |
|   | GEARCHANGE MECHAN    | NISM    |      |      |       |      |    |    |     | <br>                                        | 18 - 19       |
|   | FOOTSTART AND FOOT   | CHANG   | Ε    |      | ,     |      |    |    |     | <br>12.                                     | 20 - 23       |
|   | CLUTCH AND PRIMARY   |         |      |      |       |      |    |    |     |                                             |               |
|   | FRAME, BATTERY CARI  | RIER, R | EAR  | BRAK | CE CC | NTRO | )L |    |     | <br>                                        | 26 - 27       |
|   | SWINGING ARM         |         |      |      |       | 14   |    |    |     | <br>                                        | 28 - 29       |
|   | FOOTRESTS, ENGINE SH |         |      |      |       |      |    |    |     |                                             |               |
|   | OIL TANK, SIDECOVER. |         |      |      |       |      |    |    |     |                                             |               |
|   | FRONT FORKS          |         |      |      |       |      |    |    |     |                                             |               |
|   | FRONT WHEEL          |         |      |      |       |      |    |    |     |                                             |               |
|   | REAR WHEEL           |         |      |      |       |      |    |    |     |                                             |               |
|   | MUDGUARDS            |         |      |      |       |      |    |    |     |                                             |               |
|   |                      |         |      |      |       |      |    |    |     |                                             |               |
|   | PETROL TANK, TWINSEA |         |      |      |       |      |    |    |     | <br>• • • • • • • • • • • • • • • • • • • • | 44 - 47       |
|   | ELECTRICAL EQUIPMENT |         |      |      |       |      |    |    |     | <br>                                        | 48 - 51       |
|   | TOOLS AND SUNDRIES   |         |      |      |       |      |    |    |     | <br>                                        | 52 - 53       |
| ( | CARBURETTER AND AIR  | CLEAD   | VER  |      | , ,   |      |    |    |     | <br>                                        | 54 - 55       |