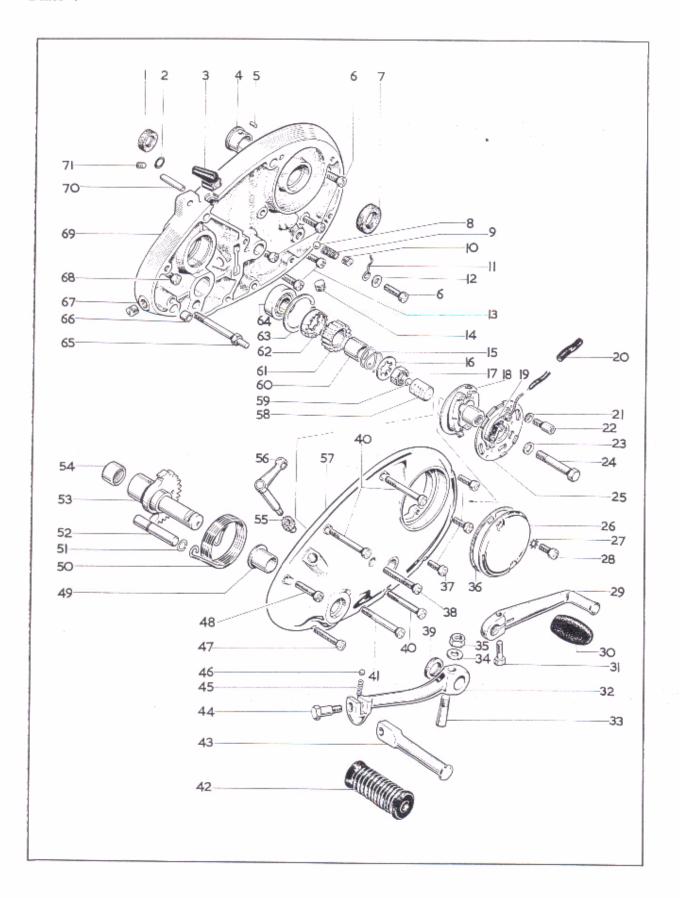

# INDEX

|   | CYLINDER HEAD, EXH   | AUST P  | PIPE |      |       |      |    | ٠. | • • | <br>                                        | Page<br>8 - 9 |
|---|----------------------|---------|------|------|-------|------|----|----|-----|---------------------------------------------|---------------|
|   | CYLINDER AND CRAN    | KSHAFT  |      |      |       |      |    |    |     | <br>                                        | 10 - 11       |
|   | CRANKCASE            | ·       |      |      |       |      |    |    |     | <br>                                        | 12 - 13       |
|   | OIL PUMP, GEARBOX S  | PROCK   | ET   |      |       |      |    |    |     |                                             | 14 - 15       |
|   | GEAR CLUSTER         | .,      |      |      |       |      |    |    |     | <br>                                        | 16 - 17       |
|   | GEARCHANGE MECHAN    | NISM    |      |      |       |      |    |    |     | <br>                                        | 18 - 19       |
|   | FOOTSTART AND FOOT   | CHANG   | Ε    |      | ,     |      |    |    |     | <br>12.                                     | 20 - 23       |
|   | CLUTCH AND PRIMARY   |         |      |      |       |      |    |    |     |                                             |               |
|   | FRAME, BATTERY CARI  | RIER, R | EAR  | BRAK | CE CC | NTRO | )L |    |     | <br>                                        | 26 - 27       |
|   | SWINGING ARM         |         |      |      |       | 14   |    |    |     | <br>                                        | 28 - 29       |
|   | FOOTRESTS, ENGINE SH |         |      |      |       |      |    |    |     |                                             |               |
|   | OIL TANK, SIDECOVER. |         |      |      |       |      |    |    |     |                                             |               |
|   | FRONT FORKS          |         |      |      |       |      |    |    |     |                                             |               |
|   | FRONT WHEEL          |         |      |      |       |      |    |    |     |                                             |               |
|   | REAR WHEEL           |         |      |      |       |      |    |    |     |                                             |               |
|   | MUDGUARDS            |         |      |      |       |      |    |    |     |                                             |               |
|   |                      |         |      |      |       |      |    |    |     |                                             |               |
|   | PETROL TANK, TWINSEA |         |      |      |       |      |    |    |     | <br>• • • • • • • • • • • • • • • • • • • • | 44 - 47       |
|   | ELECTRICAL EQUIPMENT |         |      |      |       |      |    |    |     | <br>                                        | 48 - 51       |
|   | TOOLS AND SUNDRIES   |         |      |      |       |      |    |    |     | <br>                                        | 52 - 53       |
| ( | CARBURETTER AND AIR  | CLEAD   | VER  |      | , ,   |      |    |    |     | <br>                                        | 54 - 55       |