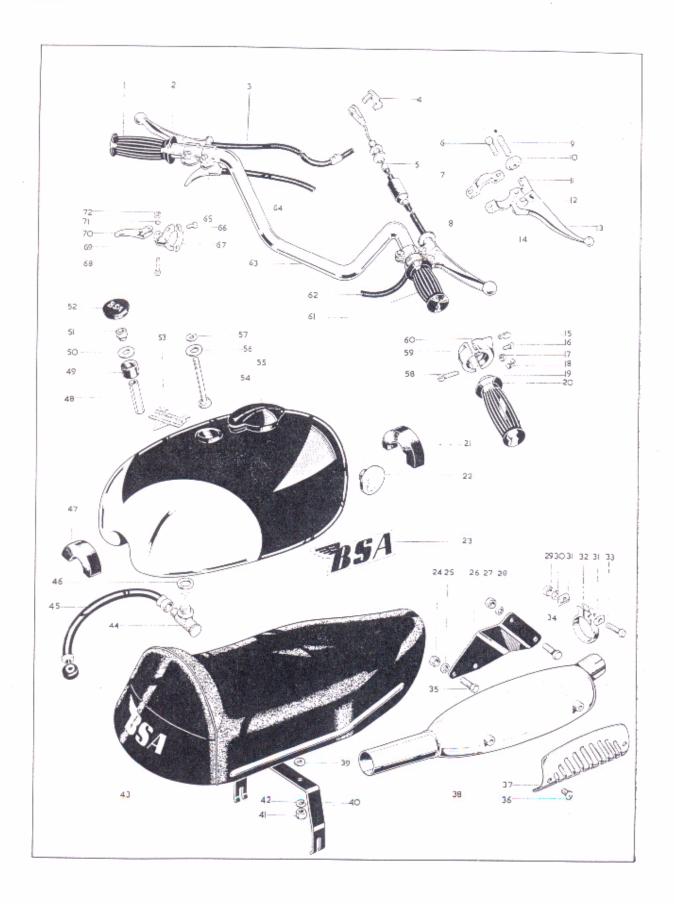

# INDEX

|   | CYLINDER HEAD, EXH   | AUST P  | PIPE |      |       |      |    | ٠. | • • | <br>                                        | Page<br>8 - 9 |
|---|----------------------|---------|------|------|-------|------|----|----|-----|---------------------------------------------|---------------|
|   | CYLINDER AND CRAN    | KSHAFT  |      |      |       |      |    |    |     | <br>                                        | 10 - 11       |
|   | CRANKCASE            | ·       |      |      |       |      |    |    |     | <br>                                        | 12 - 13       |
|   | OIL PUMP, GEARBOX S  | PROCK   | ET   |      |       |      |    |    |     |                                             | 14 - 15       |
|   | GEAR CLUSTER         | .,      |      |      |       |      |    |    |     | <br>                                        | 16 - 17       |
|   | GEARCHANGE MECHAN    | NISM    |      |      |       |      |    |    |     | <br>                                        | 18 - 19       |
|   | FOOTSTART AND FOOT   | CHANG   | Ε    |      | ,     |      |    |    |     | <br>12.                                     | 20 - 23       |
|   | CLUTCH AND PRIMARY   |         |      |      |       |      |    |    |     |                                             |               |
|   | FRAME, BATTERY CARI  | RIER, R | EAR  | BRAK | CE CC | NTRO | )L |    |     | <br>                                        | 26 - 27       |
|   | SWINGING ARM         |         |      |      |       | 14   |    |    |     | <br>                                        | 28 - 29       |
|   | FOOTRESTS, ENGINE SH |         |      |      |       |      |    |    |     |                                             |               |
|   | OIL TANK, SIDECOVER. |         |      |      |       |      |    |    |     |                                             |               |
|   | FRONT FORKS          |         |      |      |       |      |    |    |     |                                             |               |
|   | FRONT WHEEL          |         |      |      |       |      |    |    |     |                                             |               |
|   | REAR WHEEL           |         |      |      |       |      |    |    |     |                                             |               |
|   | MUDGUARDS            |         |      |      |       |      |    |    |     |                                             |               |
|   |                      |         |      |      |       |      |    |    |     |                                             |               |
|   | PETROL TANK, TWINSEA |         |      |      |       |      |    |    |     | <br>• • • • • • • • • • • • • • • • • • • • | 44 - 47       |
|   | ELECTRICAL EQUIPMENT |         |      |      |       |      |    |    |     | <br>                                        | 48 - 51       |
|   | TOOLS AND SUNDRIES   |         |      |      |       |      |    |    |     | <br>                                        | 52 - 53       |
| ( | CARBURETTER AND AIR  | CLEAD   | VER  |      | , ,   |      |    |    |     | <br>                                        | 54 - 55       |