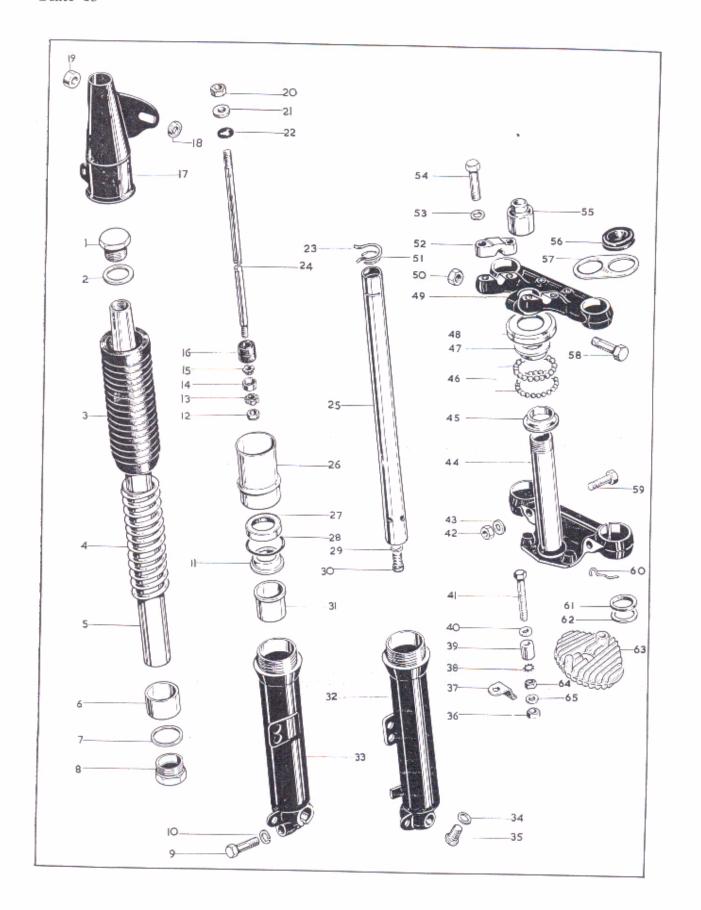

# INDEX

|   | CYLINDER HEAD, EXH   | AUST P  | PIPE |      |       |      |    | ٠. | • • | <br>                                        | Page<br>8 - 9 |
|---|----------------------|---------|------|------|-------|------|----|----|-----|---------------------------------------------|---------------|
|   | CYLINDER AND CRAN    | KSHAFT  |      |      |       |      |    |    |     | <br>                                        | 10 - 11       |
|   | CRANKCASE            | ·       |      |      |       |      |    |    |     | <br>                                        | 12 - 13       |
|   | OIL PUMP, GEARBOX S  | PROCK   | ET   |      |       |      |    |    |     |                                             | 14 - 15       |
|   | GEAR CLUSTER         | .,      |      |      |       |      |    |    |     | <br>                                        | 16 - 17       |
|   | GEARCHANGE MECHAN    | NISM    |      |      |       |      |    |    |     | <br>                                        | 18 - 19       |
|   | FOOTSTART AND FOOT   | CHANG   | Ε    |      | ,     |      |    |    |     | <br>12.                                     | 20 - 23       |
|   | CLUTCH AND PRIMARY   |         |      |      |       |      |    |    |     |                                             |               |
|   | FRAME, BATTERY CARI  | RIER, R | EAR  | BRAK | CE CC | NTRO | )L |    |     | <br>                                        | 26 - 27       |
|   | SWINGING ARM         |         |      |      |       | 14   |    |    |     | <br>                                        | 28 - 29       |
|   | FOOTRESTS, ENGINE SH |         |      |      |       |      |    |    |     |                                             |               |
|   | OIL TANK, SIDECOVER. |         |      |      |       |      |    |    |     |                                             |               |
|   | FRONT FORKS          |         |      |      |       |      |    |    |     |                                             |               |
|   | FRONT WHEEL          |         |      |      |       |      |    |    |     |                                             |               |
|   | REAR WHEEL           |         |      |      |       |      |    |    |     |                                             |               |
|   | MUDGUARDS            |         |      |      |       |      |    |    |     |                                             |               |
|   |                      |         |      |      |       |      |    |    |     |                                             |               |
|   | PETROL TANK, TWINSEA |         |      |      |       |      |    |    |     | <br>• • • • • • • • • • • • • • • • • • • • | 44 - 47       |
|   | ELECTRICAL EQUIPMENT |         |      |      |       |      |    |    |     | <br>                                        | 48 - 51       |
|   | TOOLS AND SUNDRIES   |         |      |      |       |      |    |    |     | <br>                                        | 52 - 53       |
| ( | CARBURETTER AND AIR  | CLEAD   | VER  |      | , ,   |      |    |    |     | <br>                                        | 54 - 55       |