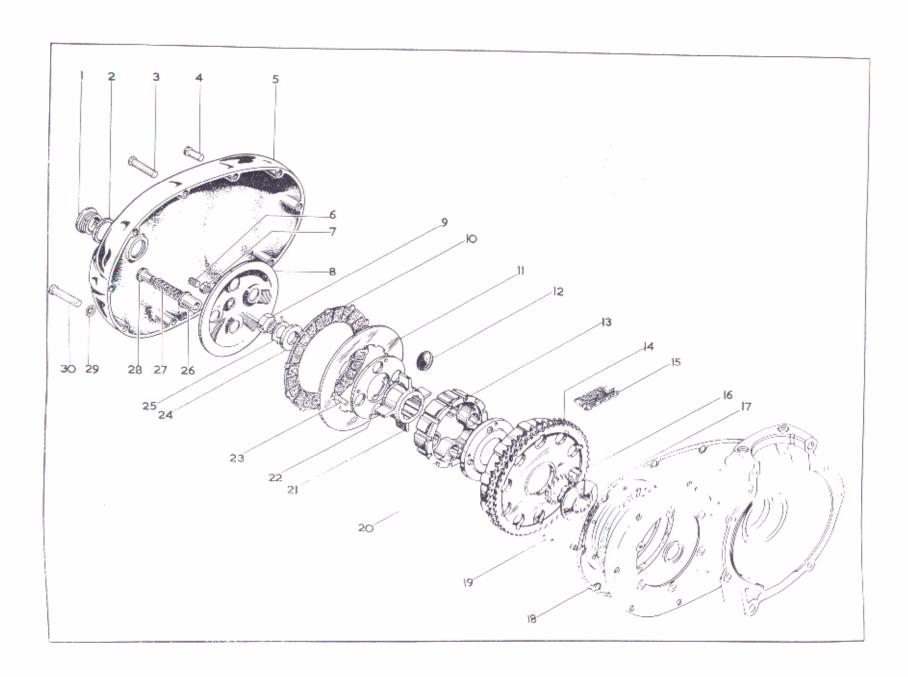

#### ENGINE/GEARBOX UNIT

| Page No. | Code No. | Spares No. | Description                 | Remarks |     |  |                  |
|----------|----------|------------|-----------------------------|---------|-----|--|------------------|
| 5        |          | 41-0731    | Engine/Gearbox complete     | <br>    |     |  | replaces 41-0681 |
| 12—13    | 2        | 68-0383    | Chain Oiler                 | <br>    |     |  | replaces 40-0330 |
| 12—13    | _        | 66-7518    | Chain Oiler Washer          | <br>    |     |  | added            |
| 12—13    | _        | 21-5617    | Chain Oiler Bolt            | <br>    |     |  | added            |
| 1213     | 3        | 40-0228    | Chain Oiler and Cover Screw | <br>    |     |  | cancelled        |
| 1415     |          | 40-1014    | Oil Pump complete           | <br>    |     |  | replaces 41-0600 |
| 14—15    | 22       | 40-1015    | Oil Pump Spindle            | <br>    |     |  | replaces 41-0602 |
| 14—15    | 24       | 40-1016    | Oil Pump Feed gear-driven   | <br>    |     |  | replaces 41-0607 |
| 20—21    | 33       | 40-3082    | Kickstart Crank             | <br>    |     |  | replaces 41-3083 |
| 20—21    | 35       | 68-3317    | Kickstart Pedal             | <br>    | *** |  | replaces 41-3022 |
| 20-21    | 36       | 68-3193    | Kickstart Rubber            | <br>    |     |  | replaces 42-3159 |
| 1819     | 26       | 41-0735    | Oil Pipe Union              | <br>    |     |  | replaces 40-0725 |

## CRANKCASE, CARTER DE VILEBREQUIN, KURBELGEHÄUSE, CAJA DE CIGÜEÑAL

|     | Spares No.<br>No. de pièce<br>Ersatzteil-Nr |                                |                                 |                                 |                                                   | Per Set<br>Par jeu<br>Pr. Satz |
|-----|---------------------------------------------|--------------------------------|---------------------------------|---------------------------------|---------------------------------------------------|--------------------------------|
|     | No. de repue                                | esto Description               | Designation                     | Beschreibung                    | Descripción                                       | Juego c                        |
| 1.  | 40-0375                                     | Oil Pipe                       | Conduit ou canalisation d'huile | Schmierleitung                  | Conceción de engrase                              |                                |
| 2.  | 40-0330                                     | Oil Feed Union                 | Raccord d'alimentation d'huile  | Ölzufuhrverbindung              | Unión de la tuberia de alimentación de aceite.    |                                |
| 3.  | 40-0228                                     | Bolt                           | Boulon                          | Schraube                        | Tornillo                                          |                                |
| 4.  | 40-0241                                     | Gasket                         | Joint                           | Dichtung                        | Empaquetadura                                     |                                |
| 5.  | 40-0240                                     | Cover Plate                    | Plaque couvercle                | Abdeckplatte                    | Tapa del cojinete                                 |                                |
| 6.  | 40-0246                                     | Screw                          | Vis                             | Schraube                        | Tornillo                                          | 6                              |
| 7.  | 40-0243                                     | Oil Seal                       | Joint d'huile                   | Dichtring                       | Reten de aceite                                   |                                |
| 8.  | 41-0673                                     | Key                            | Clavette                        | Keil                            | Chaveta                                           |                                |
| 9.  | 40-0705                                     | Grommet                        | Rondelle capuchon               | Tülle                           | Manguera                                          |                                |
| 10. | 29-2054                                     | Washer                         | Rondelle                        | Scheibe                         | Arandela                                          |                                |
| 11. | 29-2053                                     | Nut                            | Écrou                           | Mutter                          | Tuerca                                            |                                |
| 12. | 68-0065                                     | Self-Locking Nut               | Écrou de blocage                | Gegenmutter                     | Tuerca de fijación                                | 3                              |
| 13. | 19-8024                                     | Stator                         | Stator                          | Stator                          | Estator                                           | _                              |
| 14. | 19-8019                                     | Rotor                          | Rotor                           | Rotor                           | Rotor                                             |                                |
| 15. | 41-0631                                     | Stud                           | Goujon                          | Stehbolzen                      | Esparago                                          | 3                              |
| 16. | 41-0615                                     | Engine Sprocket (28T)          | Pignon moteur (D-28)            | Motor Ritzel (Z 28)             | Piñón de motor (D-28)                             | -7                             |
| 17. | 40-0325                                     | Distance Piece (.324327 in.)   | Entretoise (8,232—8,308 mm.)    | Distanzrohr (8.232 – 8.308 mm.) | Distanciador (8.232—8.308 mm.)                    | as req                         |
| 17. | 40-0326                                     | Distance Piece (,309—,312 in.) | Entretoise (7.860—7.937 mm.)    | Distanzrohr (7.860—7.937 mm.)   | Distanciador (7.860 – 7.937 mm.)                  | as req                         |
| 17. | 40-0327                                     | Distance Piece (.294—.297 in.) | Entretoise (7,464 - 7,540 mm.)  | Distanzrohr (7,464—7,540 mm.)   | Distanciador (7.464—7.540 mm.)                    |                                |
| 18. | 40-0025                                     | Oil Seal                       | Joint d'huile                   | Dichtring                       | Reten de aceite                                   | as req                         |
| 19. | 41-0674                                     | Grommet                        | Rondelle capuchon               | Tülle                           |                                                   |                                |
| 20. | 41-0506                                     | Crankcase complete             | Carter de vilebrequin complet   | Kurbelgehäuse komplett          | Manguera                                          |                                |
| 21. | 24-0732                                     | Bearing (right-hand)           | Roulement (droite)              | Lager (rechts)                  | Caja de cigüeñal completo<br>Rolamiento (derecho) |                                |
| 22. | 41-0668                                     | Tappet                         | Poussoir                        | Stössel                         |                                                   | 2                              |
| 23. | 41-0590                                     | Push Rod                       | Tige de culbuteur               | Stange                          | Botador de válvula                                | 2                              |
| 24. | 41-0595                                     | Camshaft                       | Arbre de cames                  | Nockenwelle                     | Varilla de empuje                                 | 2                              |
| 25. | 40-0118                                     | Key                            | Clavette                        |                                 | Arbol de levas                                    |                                |
| 26. | 41-0560                                     | Key                            | Clavette                        | Keil                            | Chaveta                                           |                                |
| 27. | 68-0325                                     | Lockwasher                     |                                 | Keil                            | Chaveta                                           |                                |
| 28. | 42-5864                                     | Nut                            | Rondelle frein                  | Sicherung                       | Freno                                             |                                |
| 29. | 41-0569                                     | Pinion                         | Ecrou                           | Mutter                          | Tuerca                                            |                                |
| 30. | 41-0567                                     |                                | Pignon                          | Ritzel                          | Piñón                                             |                                |
| 31. | 41-0565                                     | Oil Pump Drive                 | Commande de pompe à huile       | Ölpumpen-Antrieb                | Mando de bomba de accite                          |                                |
|     |                                             | Thrust Washer                  | Rondelle de butée               | Druckscheibe                    | Anillo de empuje                                  |                                |
| 32. | 24-0724                                     | Bearing (left-hand)            | Roulement (gauche)              | Lager (links)                   | Rolamiento (izquierdo)                            |                                |

## OIL PUMP, POMPE À HUILE, ÖLPUMPE, BOMBA DE ACEITE

|          | Spares No.<br>No. de pièce<br>Ersatzteil-N<br>No. de repu | r.                     | Designation                 | Beschreibung       | Descripción                  | Per Set<br>Par ieu<br>Pr. Satz<br>Juego de |
|----------|-----------------------------------------------------------|------------------------|-----------------------------|--------------------|------------------------------|--------------------------------------------|
|          | 15-0645                                                   | Bolt                   | Boulon                      | Schraube           | Tornillo                     |                                            |
| 1.<br>2. | 66-7518                                                   | Washer                 | Rondelle                    | Scheibe            | Arandela                     |                                            |
| 3.       | 40-3190                                                   | Oil Level Plug         | Bouchen                     | Zapfen             | Tapon                        |                                            |
| 4.       | 68-3168                                                   | "O" Ring               | Bague "O"                   | "O" Ring           | Anillo "O"                   |                                            |
| 5.       | 41-3058                                                   | Sprocket (18T)         | Pignon à chaîne (D-18)      | Ritzel (Z-18)      | Piñón (D-18)                 |                                            |
| 6.       | 40-3121                                                   | Lockwasher             | Rondelle frein              | Sicherung          | Freno                        |                                            |
| 7.       | 40-3051                                                   | Nut                    | Écrou                       | Mutter             | Tuerca                       |                                            |
| 8.       | 02-0923                                                   | Washer                 | Rondelle                    | Scheihe            | Arandela                     | 2                                          |
| 9,       | 02-0049                                                   | Nut                    | Écrou                       | Mutter             | Tuerca                       | 2                                          |
| 10.      | 40-0020                                                   | Stud                   | Goujon                      | Stehbolzen         | Esparago                     | 2                                          |
| 11.      | 02-0049                                                   | Nut                    | Écrou                       | Mutter             | Tuerca                       | 2                                          |
| 12.      | 02-0923                                                   | Washer                 | Rondelle                    | Scheibe            | Arandela                     | 2                                          |
| 13.      | 40-0019                                                   | Stud                   | Goujon                      | Stehbolzen         | Esparago                     | 2                                          |
| 14.      | 41-0034                                                   | Bolt                   | Boulon                      | Schraube           | Tornillo                     | 3                                          |
| 15.      | 02-0923                                                   | Washer                 | Rondelle                    | Scheibe            | Arandela                     | 3                                          |
| 16.      | 02-0049                                                   | Nut                    | Écrou                       | Mutter             | Tuerca                       | 3                                          |
| 17.      | 41-0513                                                   | Bush                   | Douille                     | Büchse             | Casquillo                    |                                            |
| 18.      | 02-0051                                                   | Nut                    | Écrou                       | Mutter             | Tuerca                       |                                            |
| 19.      | 24-0978                                                   | Lockwasher             | Rondelle frein              | Sicherung          | Freno                        |                                            |
| 20.      | 41-0603                                                   | Pump Driving Gear      | Engrenage d'entraînement    | Antriebsrad        | Engranaje de mando           |                                            |
| 21.      | 41-0608                                                   | Top Plate              | Couvercle (supériour)       | Schutzkappe (oben) | Tapa (superior)              |                                            |
| 22.      | 41-0602                                                   | Driving Spindle        | Arbre                       | Welle              | Arbol                        |                                            |
| 23.      | 41-0606                                                   | Driven Spindle         | Arbre                       | Welle              | Arbol                        |                                            |
| 24.      | 41-0607                                                   | Feed Gear (driven)     | Engrenage d'alimentation    | Zufuhrzahnrad      | Engranaje de alimentación    |                                            |
| 25.      | 41-0611                                                   | Thrust Washer          | Rondelle de butéc           | Druckscheibe       | Anillo de empuje             | 2                                          |
| 26.      | 41-0601                                                   | Pump Body              | Corps de pompe à huile      | Ölpumpegehäuse     | Cuerpo de la bomba de aceite |                                            |
| 27.      | 67-1395                                                   | Stud                   | Goujon                      | Stehbolzen         | Esparago                     | 2                                          |
| 28.      | 40-0414                                                   | Nut                    | Écrou                       | Mutter             | Tuerca                       | 2                                          |
| 29.      | 41-0605                                                   | Scavenge Gear (driven) | Engrenage de retour d'huile | Spülzahnrad        | Engranaje de barrido         |                                            |
| 30.      | 67-1391                                                   | Cover Plate            | Plaque couvercle            | Abdeckplatte       | Tapa del cojinete            |                                            |
| 31.      | 41-0609                                                   | Screw                  | Vis                         | Schraube           | Tornillo                     | 4                                          |
| 32.      | 02-0051                                                   | Nut                    | Écrou                       | Mutter             | Tuerca                       | 4                                          |
| 33.      | 41-0604                                                   | Scavenge Gear (driver) | Engrenage de retour d'huile | Spülzahnrad        | Engranaje de barrido         |                                            |
| 34.      | 29-0541                                                   | Lockwasher             | Rondelle frein              | Sicherung          | Freno                        | 4                                          |
| 35.      | 31-0222                                                   | Stud                   | Goujon                      | Stehbolzen         | Esparago                     | 4                                          |
| 36.      | 41-0610                                                   | Gasket                 | Joint                       | Dichtung           | Empaquetadura                |                                            |
| 37.      | 41-0620                                                   | Scavenge Cover         | Couvercle de retour d'huile | Spülschutzkappe    | Tapa de barrido              |                                            |
| 38.      | 41-0624                                                   | Scavenge Valve         | Soupape de retour d'huile   | Spülventil         | Válvula de barrido           |                                            |
|          | 41-0600                                                   | Oil Pump complete      | Pompe á huile complet       | Ölpumpe komplett   | Bomba de aceite completo     |                                            |