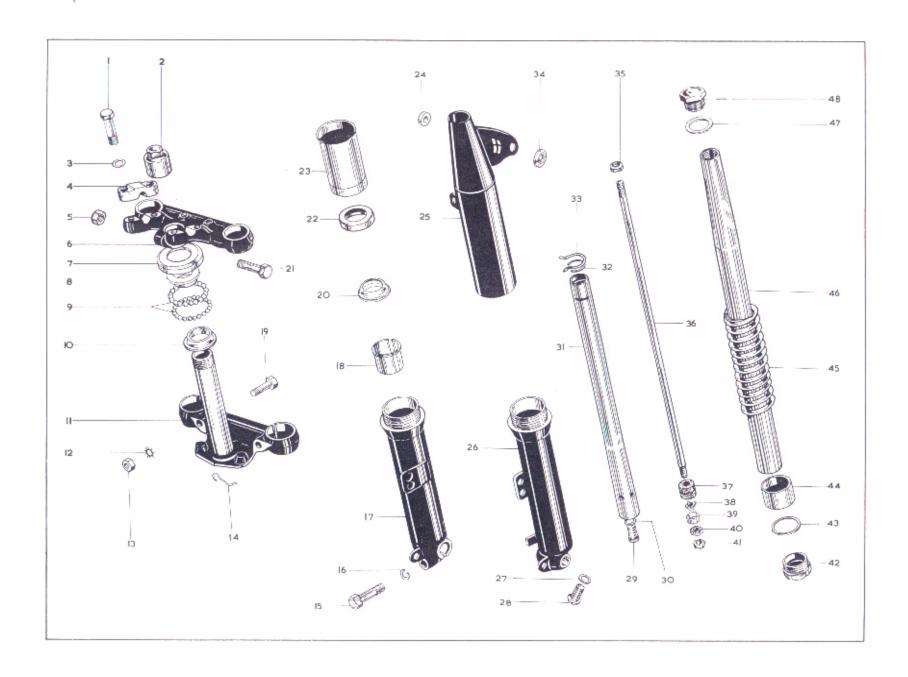

#### **FORKS**

| Page No. | Code No. | Spares No.   |                         | De | scriptio | n |       |      | Remarks              |
|----------|----------|--------------|-------------------------|----|----------|---|-------|------|----------------------|
| 32—33    |          | 41–5146 (2)  | Fork Tube Nut           |    |          |   |       | <br> | <br>replaces 41-5129 |
| 32—33    | 46       | 41-5116 (2)  | Fork Shaft              |    |          |   |       | <br> | <br>replaces 41-5115 |
| 32—33    | _        | *68-5170 (2) | Fork Sealing Washer     |    |          |   |       | <br> | <br>added            |
| 32—33    | -        | *68-5171 (2) | Sealing Washer Retainer |    |          |   |       | <br> | <br>added            |
| 32-33    | _        | 89-5036 (2)  | Fork Spring             |    |          |   | - 5-5 | <br> | <br>replaces 65-5390 |