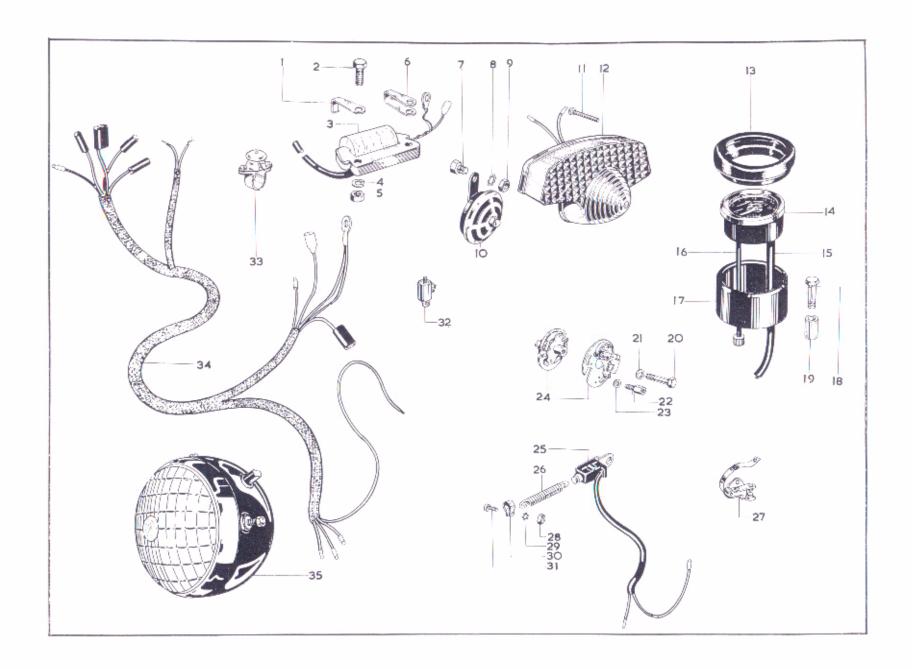

#### ELECTRICAL

| Page No. | Code No. | Spares No.   | Description                    | Remarks          |
|----------|----------|--------------|--------------------------------|------------------|
| 42—43    | 10       | 41-9126      | Bulb Horn                      | replaces 19-2046 |
| 42-43    | 14       | *19-8936     | Speedometer Head (SSM 5001/05) | replaces 19-2181 |
| 4243     | 13       | *68-9415     | Speedometer Mounting Rubber    | replaces 68-9138 |
| 4243     | 17       | *68-9427     | Speedometer Mounting Bracket   | replaces 68-9139 |
| 4243     | _        | 40-0236 (4)  | Speedometer Fixing Screw       | added            |
| 4243     |          | *68-9418 (4) | Speedometer Spacing Bush       | added            |
| 4243     | _        | 24-7068 (4)  | Speedometer Fixing Washer      | added            |
| 42-43    | _        | 02-0047 (4)  | Speedometer Fixing Nut         | added            |
| 42-43    | _        | *68-9449     | Tail Lamp Lead Tube            | added            |