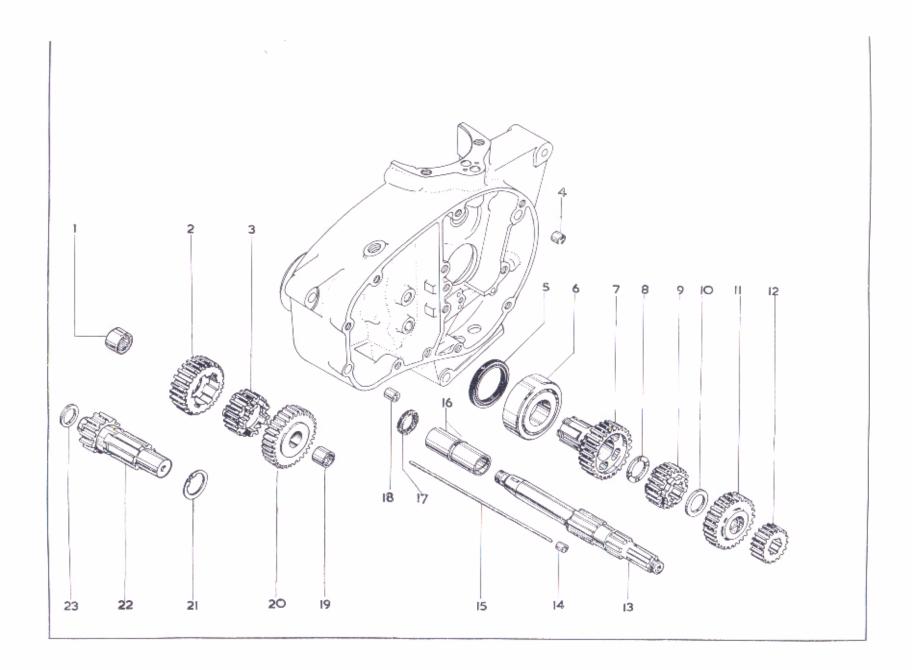

#### ENGINE/GEARBOX UNIT

| Page No. | Code No. | Spares No. | Description                 | Remarks |     |  |                  |
|----------|----------|------------|-----------------------------|---------|-----|--|------------------|
| 5        |          | 41-0731    | Engine/Gearbox complete     | <br>    |     |  | replaces 41-0681 |
| 12—13    | 2        | 68-0383    | Chain Oiler                 | <br>    |     |  | replaces 40-0330 |
| 12—13    | _        | 66-7518    | Chain Oiler Washer          | <br>    |     |  | added            |
| 12—13    | _        | 21-5617    | Chain Oiler Bolt            | <br>    |     |  | added            |
| 1213     | 3        | 40-0228    | Chain Oiler and Cover Screw | <br>    |     |  | cancelled        |
| 1415     |          | 40-1014    | Oil Pump complete           | <br>    |     |  | replaces 41-0600 |
| 14—15    | 22       | 40-1015    | Oil Pump Spindle            | <br>    |     |  | replaces 41-0602 |
| 14—15    | 24       | 40-1016    | Oil Pump Feed gear-driven   | <br>    |     |  | replaces 41-0607 |
| 20—21    | 33       | 40-3082    | Kickstart Crank             | <br>    |     |  | replaces 41-3083 |
| 20—21    | 35       | 68-3317    | Kickstart Pedal             | <br>    | *** |  | replaces 41-3022 |
| 20-21    | 36       | 68-3193    | Kickstart Rubber            | <br>    |     |  | replaces 42-3159 |
| 1819     | 26       | 41-0735    | Oil Pipe Union              | <br>    |     |  | replaces 40-0725 |