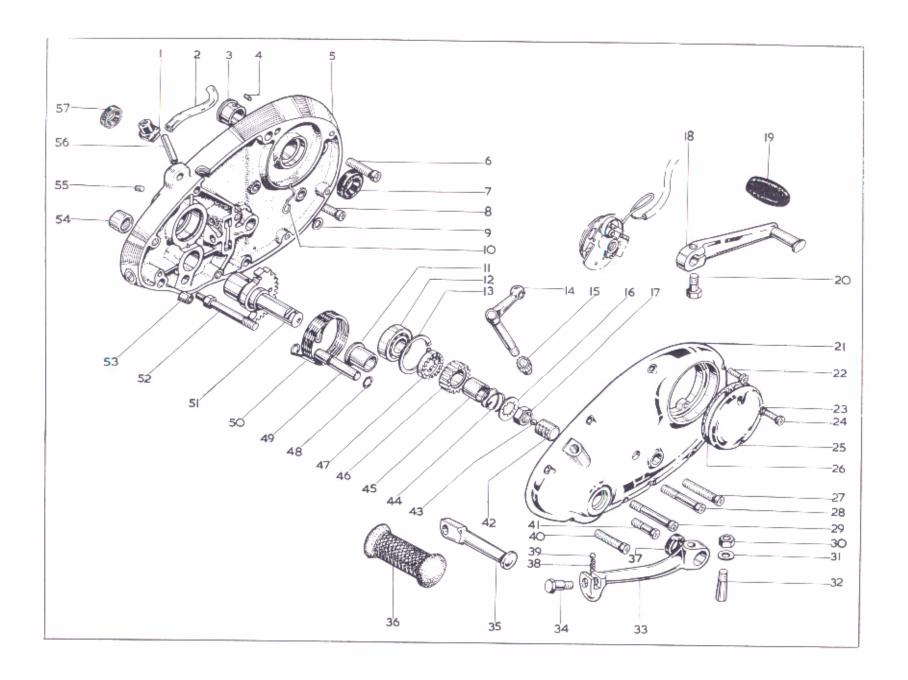

#### BRAKE PEDAL

| Page No. | Code No. | Spares No. | Description              |      |      |  |     |  |  |  | Remarks          |
|----------|----------|------------|--------------------------|------|------|--|-----|--|--|--|------------------|
| 2627     | 36       | 41-7007    | Brake Pedal Fulcrum      |      |      |  |     |  |  |  | replaces 40-7023 |
| 26-27    | 35       | 02-1925    | Fulcrum Pin Nut          |      |      |  |     |  |  |  | replaces 24-5860 |
| 2627     | 34       | 02-1967    | Fulcrum Pin Washer       |      |      |  |     |  |  |  | replaces 66-4708 |
| 2627     | 26       | *41-7039   | Rear Brake Rod           |      |      |  |     |  |  |  | replaces 29-7365 |
| 26-27    | 11       | 68-7061    | Brake Rod Spring Pin     |      |      |  |     |  |  |  | replaces 02-0510 |
| 26-27    | 10       | 68-7061    | Brake Rod Spring Pin     |      |      |  |     |  |  |  | replaces 02-0443 |
| 26-27    | Times    | 40-6030    | Pedal Fulcrum Bolt       |      |      |  | 130 |  |  |  | added            |
| 26-27    | _        | 03-0111    | Pedal Fulcrum Bolt Sprin | g Wa | sher |  |     |  |  |  | added            |
| 2627     | _        | 30-0196    | Pedal Fulcrum Bolt Wash  | her  |      |  |     |  |  |  | added            |
| 26—27    | 33       | *47–7005   | Brake Pedal Return Spri  | ng   |      |  |     |  |  |  | replaces 40-7024 |

#### **FOOTRESTS**

| Page No. | Code No. | Spares No. | Description                       | Remarks |
|----------|----------|------------|-----------------------------------|---------|
| 3031     | 28       | 41-4844    | Footrest Bracket (now right-hand) |         |
| 30—31    | _        | 41-4845    | Footrest Bracket (left-hand)      | added   |