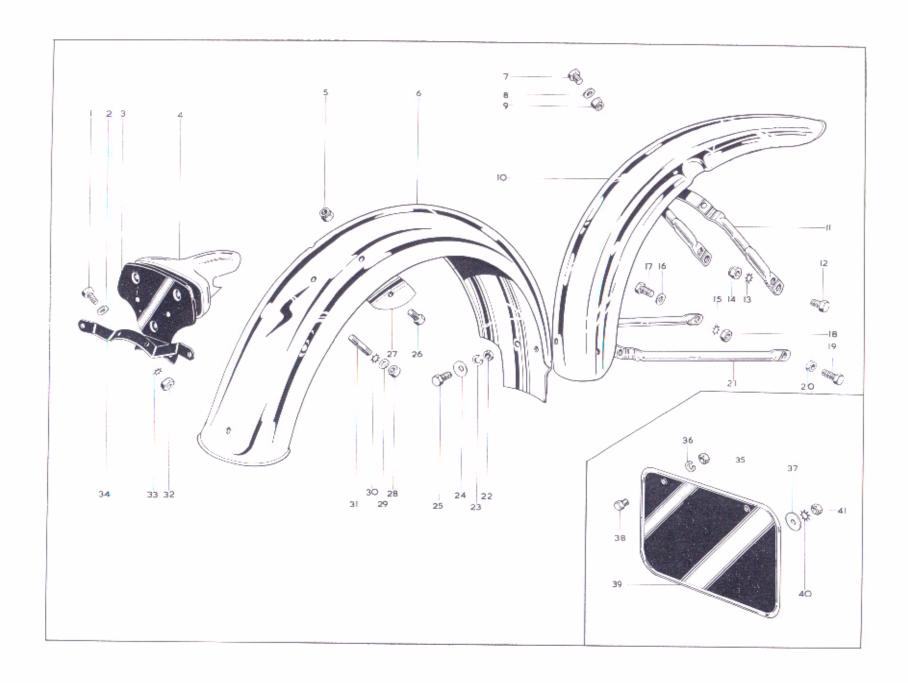

#### MUDGUARDS

| Page No. | Code No. | Spares No.  | Description                      | Remarks          |
|----------|----------|-------------|----------------------------------|------------------|
| 3839     | 25       | 02-0204     | Bolt (mudguard to frame)         | replaces 02-0220 |
| 38-39    |          | 41-6782     | Support Rail (rear guard)        | added            |
| 3839     | -        | 68-6802 (2) | Support Rail Bracket             | added            |
| 38-39    | _        | 68-8313 (4) | Bolt                             | added            |
| 3839     |          | 02-0923 (4) | Washer fixing rail to frame      | added            |
| 38—39    | _        | 24-8784 (4) | Spring Washer and rear mudguard. | added            |
| 3839     | *****    | 02-0049 (4) | Nut                              | added            |
| 3839     | _        | 40-0246 (3) | Screw (lamp to support)          | added            |
| 38-39    | _        | 68-6832     | Support Stud Rubber Washer       | added            |