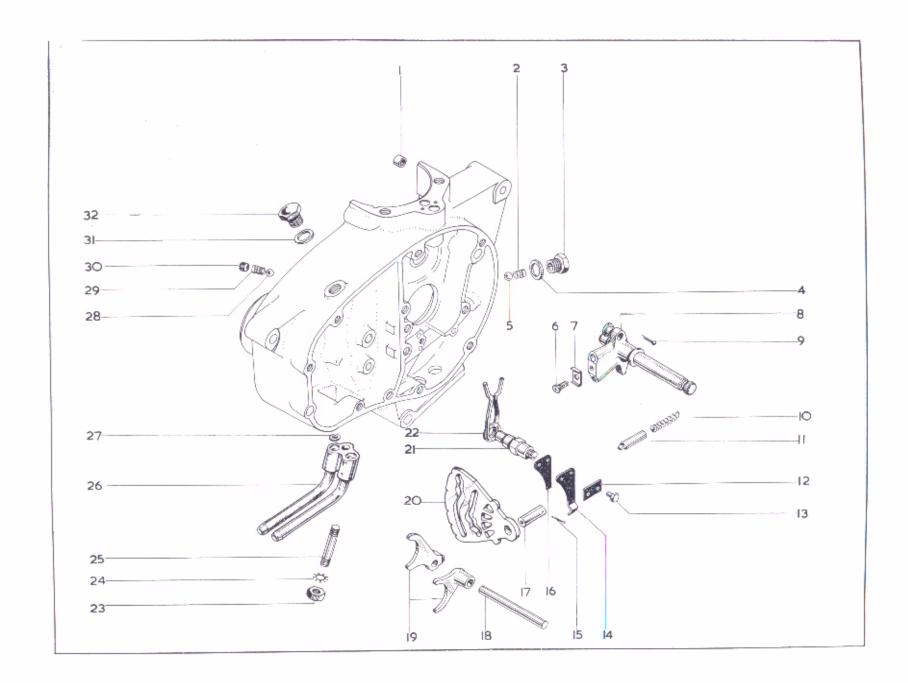

Layshaft with Top Gear (14T)            | Arbre secondaire avec<br>pignon (D-14).    | Vorgelegewelle mit<br>Ritzel (Z-14). | Arból de reenvio con<br>piñón (D-14).     |                                             |
| 23.      | 41-3074                                                     | Washer (.083085 in.)                    | Rondelle (2.108-2.159 mm.)                 | Scheibe (2.108-2,159 mm.)            | Arandela (2.108-2.159 mm.)                | as reqd                                     |
| 23.      | 41-3072                                                     | Washer (.078                            | Rondelle (1.981-2.032 mm.)                 | Scheibe (1,981-2,032 mm.)            | Arandela (1.981 - 2.032 mm.)              | as reqd                                     |



### GEARCHANGE MECHANISM, MÉCANISME DE CHANGEMENT DE VITESSES, SCHALIUNG, CAMBIO

|     | Spares No.<br>No. de piéo<br>Ersatzteil-N<br>No. de repu | r.             | Designation                     | Beschreibung   | Descripción                                   | Per Set<br>Par jeu<br>Pr. Satz<br>Juego do |
|-----|----------------------------------------------------------|----------------|---------------------------------|----------------|-----------------------------------------------|--------------------------------------------|
| 1.  | 67-1236                                                  | Dowel          | Goujon                          | Passtift       | Pasador                                       |                                            |
| 2.  | 40-0387