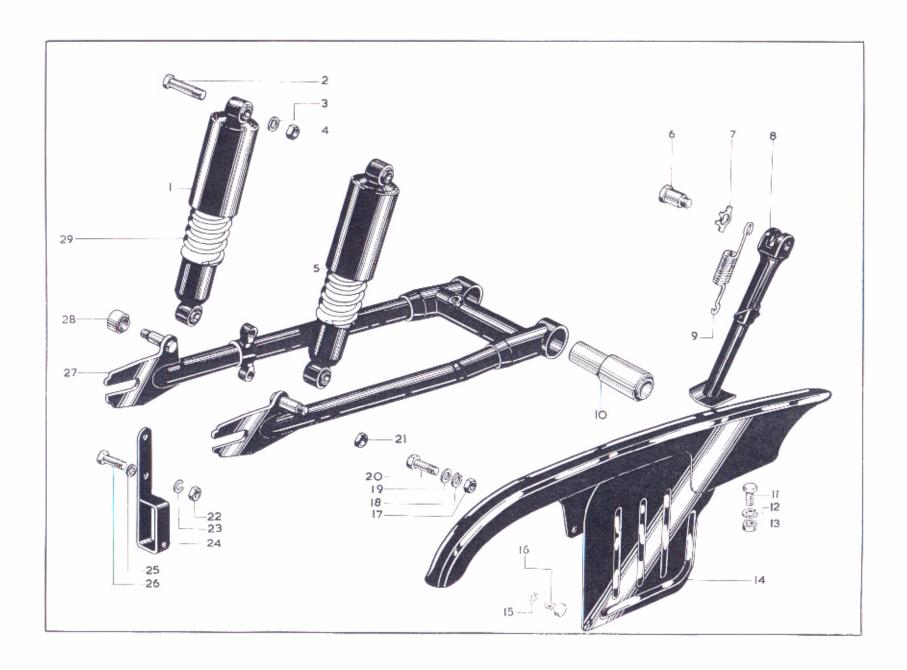

#### FRAME AND FITTINGS

| Page No. | Code No. | Spares No.  |                      | De  | scriptio | n |      |      | Remarks          |
|----------|----------|-------------|----------------------|-----|----------|---|------|------|------------------|
| 26—27    | 25       | *47-4214    | Swinging Arm Spindle |     |          |   | <br> | <br> | replaces 40-4244 |
| 28—29    | 2        | 40-6910 (2) | Damper Top Bolt      | 141 | ,        |   | <br> | <br> | replaces 64–5048 |
| 40—41    | 36       | 40-4960     | Handlebar            |     |          |   | <br> | <br> | replaces 40-4962 |
| 26—27    | 17       | 68-4081     | Front Engine Bolt    |     |          |   | <br> | <br> | replaces 40-4076 |
| 26—27    | 12 & 23  | 42-4475     | 'Nyloc' Nut          |     |          |   | <br> | <br> | replaces 02-0046 |

#### CHAINGUARD

| Page No. | Code No. | Spares No. | Description | Remarks          |
|----------|----------|------------|-------------|------------------|
| 28—29    | 14       | *41–7712   | Chainguard  | replaces 41-7710 |
| 28—29    | 20       | 68–0340    |             | replaces 67-1171 |