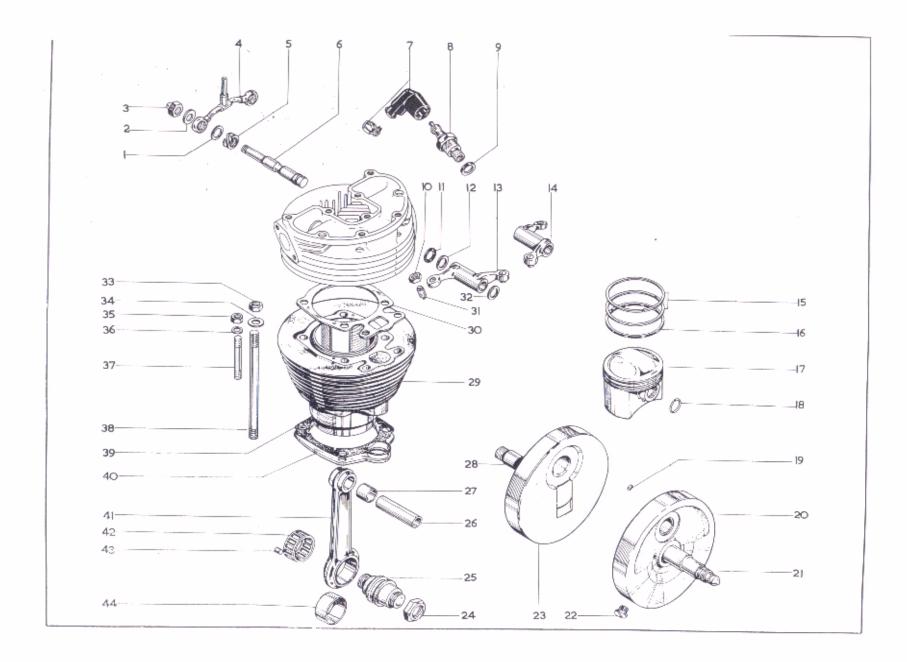

### CILINDRO Y CIGÜEÑAL

|              | Spares No.<br>No. de pièco<br>Ersatzteil-N<br>No. de repu | Ir.                                     |                                            |                                            |                                                        | Per Set<br>Par jeu<br>Pr. Satz |
|--------------|-----------------------------------------------------------|-----------------------------------------|--------------------------------------------|--------------------------------------------|--------------------------------------------------------|--------------------------------|
|              | .vo. de repti                                             | Description                             | Designation                                | Beschreibung                               | Descripción                                            | Juego de                       |
|              |                                                           |                                         |                                            |                                            |                                                        |                                |
| I.<br>2.     | 40-0157<br>40-0159                                        | Washer<br>Washer                        | Rondelle                                   | Scheibe                                    | Arandela                                               | 2                              |
| 3.           | 40-0162                                                   | Nut                                     | Rondelle                                   | Scheibe                                    | Arandela                                               | 4                              |
| 4.           | 40-0655                                                   | Oil Feed Pipe                           | Ecrou<br>Tuyauterie d'alimentation d'huile | Mutter                                     | Tuerca                                                 | 2                              |
| 5.           | 40-0156                                                   | Spring Washer                           | Rondelle frein                             | Olzufuhrleitung<br>Sicherung               | Tuho de alimentación de aceite                         |                                |
| 6.           | 40-0294                                                   | Rocker Spindle                          | Arbre                                      | Welle                                      | Freno<br>Arbol                                         | 2                              |
| 7.<br>8.     | 19-7621<br>19-7634                                        | Suppressor                              | Dispositif antiparasite                    | Wellensauge                                | Supresor                                               | 2                              |
| 9.           | 66-0102                                                   | Sparking Plug                           | Bougie d'allumage                          | Zündkerze                                  | Bujia                                                  |                                |
| 10.          | 24-0563                                                   | Sparking Plug Washer<br>Nut             | Rondelle                                   | Scheibe                                    | Arandela                                               |                                |
| 11.          | 40-0148                                                   | "O" Ring                                | Écrou<br>Bague "O"                         | Mutter                                     | Tuerea                                                 | 2                              |
| 12.          | 40-0158                                                   | Washer                                  | Rondelle                                   | "O" Ring                                   | Anillo "O"                                             | 2 2                            |
| 13.          | 40-0292                                                   | Inlet Rocker                            | Culbuteur-admission                        | Scheibe<br>Einlasskipphebel                | Arandela                                               | 2                              |
| 14.          | 40-0296                                                   | Exhaust Rocker                          | Culbuteur-échappement                      | Auslasskipphebel                           | Brazo oscilantes admisión                              |                                |
| *15.<br>*16. | 41-0092<br>41-0098                                        | Piston Ring                             | Segment                                    | Verdichtungsring                           | Brazo oscilantes escape<br>Segmento                    | 2                              |
| *17.         | 41-0570                                                   | Piston Ring                             | Segment                                    | Verdichtungsring                           | Segmento                                               | 2                              |
| 18.          | 66-0954                                                   | Piston complete<br>Circlin              | Piston complet                             | Kolben komplett                            | Embola completo                                        |                                |
| 19.          | 41-0551                                                   | Peg                                     | Arrêtoir<br>Ergot                          | Sprengring                                 | Freno                                                  | 2                              |
| 20.          | 41-0554                                                   | Flywheel complete (right-hand)          | Volant complet (droite)                    | Stift                                      | Esparago                                               | _                              |
| 21.          | 41-0564                                                   | Shaft (right-hand)                      | Arbre (droite)                             | Schwungmasse (rechts)<br>Welle (rechts)    | Volante (derecho)                                      |                                |
| 22.          | 40-0043                                                   | Plug                                    | Bouchon                                    | Stopfen                                    | Arbol (derecho)                                        |                                |
| 23.          | 41-0557<br>41-0588                                        | Flywheel complete (left-hand)           | Yolant complet (gauche)                    | Schwungmasse (links)                       | Tapón<br>Volante (izquierdo)                           |                                |
| 25.          | 41-0586                                                   | Crankpin Nut<br>Crankpin                | Ecrou                                      | Mutter                                     | Tuerca                                                 |                                |
| 26.          | 41-0101                                                   | Gudgeon Pin                             | Maneton de vilebrequin                     | Kurbelzapfen                               | Codo del cigüeñal                                      |                                |
| 27.          | 66-0492                                                   | Bush                                    | Axe de piston<br>Douille                   | Kolbenbolzen                               | Bulón de embolo                                        |                                |
| 28.          | 41-0579                                                   | Shaft (left-hand)                       | Arbre (gauche)                             | Büchse<br>Welle (links)                    | Casquillo                                              |                                |
| 29.          | 41-0684                                                   | Cylinder                                | Cylindre                                   | Zylinder                                   | Arbol (izquierdo)                                      |                                |
| 30.          | 41-0638                                                   | Gaske:                                  | Joint                                      | Dichtung                                   | Cilindro<br>Empaquetadura                              |                                |
| 32.          | 68-155<br>40-0158                                         | Adjuster Screw                          | Vis de réglage                             | Finstellschraube                           | Tornillo de ajuste                                     | 2                              |
| 33.          | 15-0152                                                   | Washer<br>Nut                           | Rondelle                                   | Scheibe                                    | Arandela                                               | - 5                            |
| 34.          | 29-5655                                                   | Washer                                  | Écrou<br>Rondelle                          | Mutter                                     | Tuerea                                                 | 2 4                            |
| 35.          | 24-5160                                                   | Nut                                     | Écrou ·                                    | Scheibe                                    | Arandela                                               | 4                              |
| 36.          | 76-0012 .                                                 | Washer                                  | Rondelle                                   | Mutter<br>Scheibe                          | Tuerca                                                 | 2                              |
| 37.<br>38.   | 41-0044<br>41-0540                                        | Stud                                    | Goujon                                     | Stchbolzen                                 | Arandela<br>Esparago                                   | 2                              |
| 39.          | 41-0539                                                   | Stud                                    | Goujon                                     | Stehbolzen                                 | Esparago<br>Esparago                                   | 2<br>4                         |
| 40.          | 41-0687                                                   | Gasket<br>Compression Plate             | Joint                                      | Dichtung                                   | Empaquetadura                                          | 4                              |
| 41.          | 41-0549                                                   | Connecting Rod                          | Plaque de compression                      | Verdichtungsplatte                         | Placa de compresion                                    | 4                              |
| 42.          | 40-0572                                                   | Roller Cage                             | Bielle<br>Cage à rouleau                   | Pleuelstange                               | Varilla de acoplamiento                                |                                |
| 43.          | 26-0650                                                   | Roller                                  | Roleau                                     | Rollergehäuse<br>Rolle                     | Asiento para rodillo                                   |                                |
| 44.          | 41-0183                                                   | Bush                                    | Douille                                    | Büchse                                     | Rodillo                                                | 24                             |
|              | 41 0546                                                   | Flywheel and Connecting Rod             | Volant et bielle complet                   | Schwungmasse und Pleuelstange              | Casquillo                                              |                                |
|              | 41-0548                                                   | Assembly,                               |                                            | komplett.                                  | Volante y varilla de acoplamiento<br>completo.         |                                |
|              | 41-0240                                                   | Connecting Rod and Crankpin<br>Assembly | Bielle et maneton de vilebrequin complet.  | Pleuelstange und Kurhelzapfen<br>komplett. | Varilla de acoplamiento y codo del<br>cigüeñalcompleto |                                |
|              |                                                           | *See page 6.                            | *Voyez page 6.                             | *Siche Seite 6,                            | *Vide pagina 6.                                        |                                |