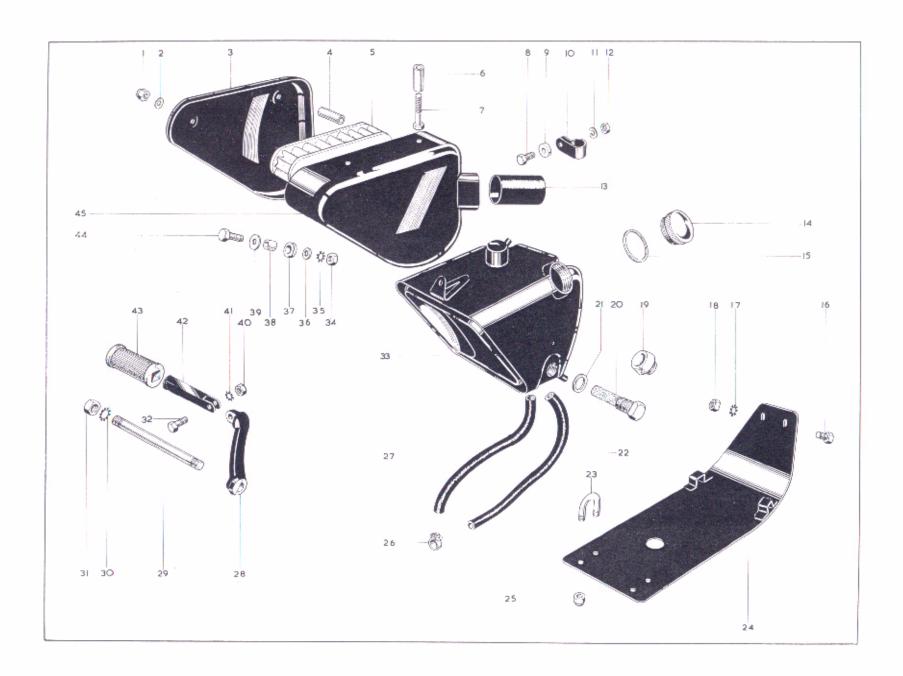

#### PETROL TANK

| Page No. | Code No. | Spares No.             | Description          | Remarks |
|----------|----------|------------------------|----------------------|---------|
| 4041     | 34       | 41-8051 (2)<br>41-8052 | Petrol Tank Transfer | ·       |

#### OIL TANK

| Page No. | Code No. | Spares No.  |                        | De  | scriptio | п |     |      | Remarks              |
|----------|----------|-------------|------------------------|-----|----------|---|-----|------|----------------------|
| 3031     | 33       | *41-8346    | Oil Tank               |     |          |   | 711 | <br> | <br>replaces 40-8375 |
| 30-31    | 22       | 68-8383     | Oil Feed Pipe          | 114 |          |   |     | <br> | <br>replaces 68-8342 |
| 30-31    | 26       | 68-8343 (2) | Oil Pipe Clip (return) |     |          |   |     | <br> | <br>late 4 off       |
| 30-31    | 26       | 68-8382 (2) | Oil Pipe Clip (feed)   |     |          |   |     | <br> | <br>replaces 68-8343 |
| 3031     | 37       | 68-8334     | Tank Fixing Rubber     |     |          |   |     | <br> | <br>replaces 68-8338 |
| 30-31    | -        | 41-8344     | Oil Pipe Casing        |     |          |   |     | <br> | <br>added            |