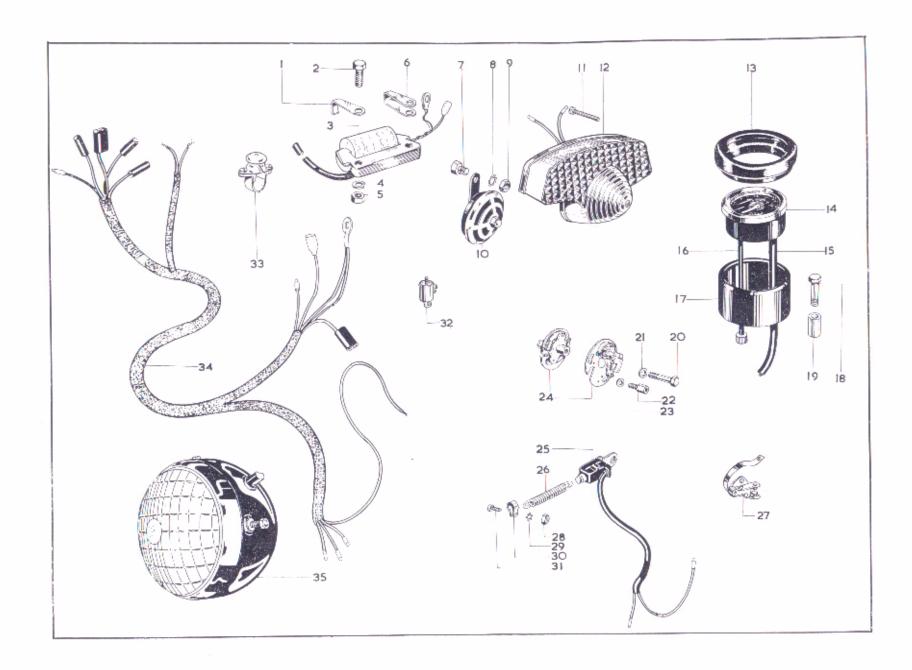

#### ELECTRICAL

| Page No. | Code No. | Spares No.   | Description                    | Remarks          |
|----------|----------|--------------|--------------------------------|------------------|
| 42—43    | 10       | 41-9126      | Bulb Horn                      | replaces 19-2046 |
| 42-43    | 14       | *19-8936     | Speedometer Head (SSM 5001/05) | replaces 19-2181 |
| 4243     | 13       | *68-9415     | Speedometer Mounting Rubber    | replaces 68-9138 |
| 4243     | 17       | *68-9427     | Speedometer Mounting Bracket   | replaces 68-9139 |
| 4243     | _        | 40-0236 (4)  | Speedometer Fixing Screw       | added            |
| 4243     |          | *68-9418 (4) | Speedometer Spacing Bush       | added            |
| 4243     | _        | 24-7068 (4)  | Speedometer Fixing Washer      | added            |
| 42-43    | _        | 02-0047 (4)  | Speedometer Fixing Nut         | added            |
| 42-43    | _        | *68-9449     | Tail Lamp Lead Tube            | added            |