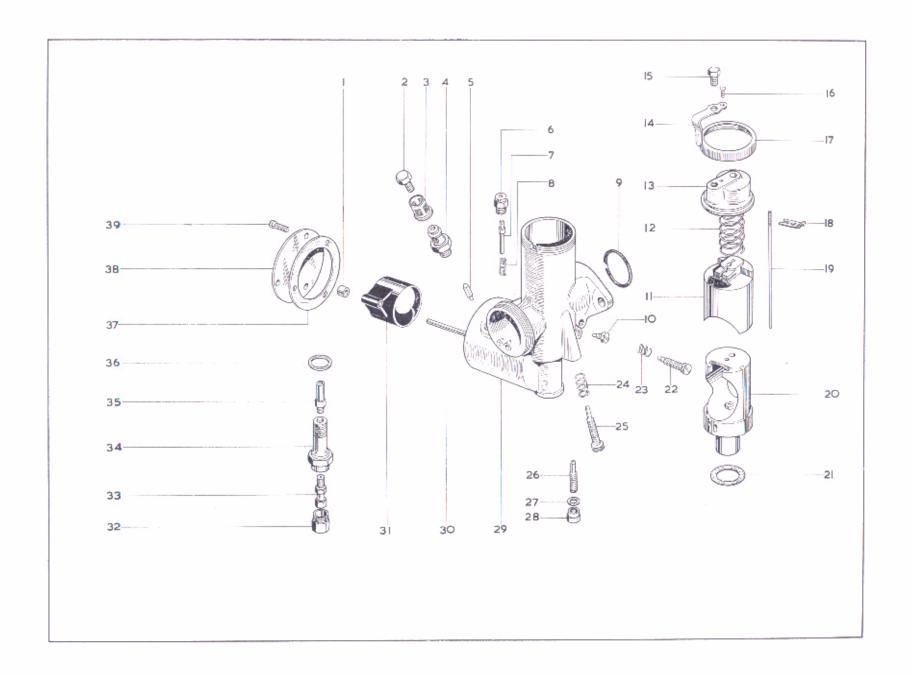

### CYLINDER HEAD, CULASSE, ZYLINDERKOPF, CULATA

|     | Spares No.<br>No. de pièc<br>Ersatzteil-N<br>No. de repi | te<br>√r.                          | Designation                       | Beschreibung            | Descripción                     | Per Set<br>Par jeu<br>Pr. Satz<br>Juego de |
|-----|----------------------------------------------------------|------------------------------------|-----------------------------------|-------------------------|---------------------------------|--------------------------------------------|
|     |                                                          |                                    | TALIBURGO I                       | Descriptioning          | Description                     | .mego m                                    |
|     | 00-3163                                                  | Decoke Gasket Set                  | Pochette de joints                | Dichtungen Satz         | Juego de empaquetaduras         |                                            |
|     | 00-3304                                                  | Full Gasket Set                    | Pochette de joints                | Dichtungen Satz         | Juego de empaquetaduras         |                                            |
| 1.  | 40-0207                                                  | Gasket                             | Joint                             | Dichtung                | Empaquetadura                   |                                            |
| 2,  | 40-0415                                                  | Rocker Box                         | Boîtier des culbuteurs            | Kipphebelkasten         | Carter de los brazos oscilantes |                                            |
| 3.  | 40-0182                                                  | Washer                             | Rondelle                          | Scheibe                 | Arandela                        | 2                                          |
| 4.  | 41-0031                                                  | Inspection Cap                     |                                   |                         |                                 | 2                                          |
| 5.  | 40-0417                                                  | Exhaust Valve Lifter               | Chapeau inspection                | Inspektionskappe        | Capuchon inspección             | 2                                          |
| 6.  | 40-0417                                                  |                                    | Levier pour soupape d'échappement | Hebel für Auslassventil | Palanca por válvula de escape   |                                            |
| 7.  | 41-0176                                                  | "O" Ring                           | Bague "O"                         | "O" Ring                | Anillo "O"                      |                                            |
|     |                                                          | I.ever                             | Levier                            | Hehel                   | Palanca                         |                                            |
| 8.  | 02-0443                                                  | Nut                                | Écrou                             | Mutter                  | Tuerca                          |                                            |
| 9.  | 02-0525                                                  | Washer                             | Rondelle                          | Scheihe                 | Arandela                        |                                            |
| 10. | 15-5155                                                  | Washer                             | Rondelle                          | Scheibe                 | Arandela                        |                                            |
| 11. | 24-6040                                                  | Nut                                | Écrou                             | Mutter                  | Tuerca                          | 2                                          |
| 12. | 02-0923                                                  | Washer                             | Rondelle                          | Scheibe                 | Arandela                        | 2                                          |
| 13. | 40-0209                                                  | Nut                                | Écrou                             | Mutter                  | Tuerca                          | 7                                          |
| 14. | 02-0525                                                  | Washer                             | Rondelle                          | Scheibe                 | Arandela                        | 7                                          |
| 15. | 40-0056                                                  | Gasket                             | Joint                             | Dichtung                | Empaquetadura                   |                                            |
| 16. | 40-0208                                                  | Cover                              | Couvercle                         | Schutzkappe             | Тара                            |                                            |
| 17. | 41-0632                                                  | Inlet Valve Guide                  | Guide de soupape                  | Ventilführung           | Guia de vályula                 |                                            |
| 18. | 40-0295                                                  | Screw                              | Vis                               | Schraube                | Tornillo                        |                                            |
| 19. | 41-0023                                                  | Exhaust Valve                      | Soupape d'échappement             | Auslassventil           | Válvula de escape               |                                            |
| 20. | 41-0635                                                  | Cylinder Head                      | Culasse                           | Zylinderkopf            | Culata                          |                                            |
| 21. | 40-0129                                                  | Stud (long)                        | Goujon (longue)                   | Stehbolzen (lang)       | Esparago (largo)                | 3                                          |
| 22. | 40-0131                                                  | Stud (short)                       | Goujon (court)                    | Stehbolzen (kurz)       | Esparago (corto)                | 2                                          |
| 23. | 40-0127                                                  | Stud (medium)                      | Goujon (moyen)                    | Stehbolzen (mittel)     |                                 | 2                                          |
| 24. | 66-3074                                                  | Dowel                              | Goujon                            | Passtift                | Esparago (medio)                | 2                                          |
| 25. | 40-0124                                                  | Stud                               | Goujon                            | Stehbolzen              | Pasador                         | 2                                          |
| 26. | 41-0024                                                  | Inlet Valve                        | Soupage d'admission               |                         | Esparago                        | - 2                                        |
| 27. | 65-1417                                                  | Gasket                             | Joint                             | Einlassventil           | Válvula de admisión             |                                            |
| 28. | 41-0026                                                  | Spring Cup                         |                                   | Dichtung                | Empaquetadura                   |                                            |
| 29. | 41-0633                                                  | Exhaust Valve Guide                | Siège de ressort                  | Hülse                   | Сора                            | 2                                          |
| 30. | 65-2494                                                  | Outer Valve Spring                 | Guide de soupape                  | Ventilführung           | Guia de válvula                 |                                            |
| 31. | 65-2495                                                  | Inner Valve Spring                 | Ressort extérieur                 | Äubere Feder            | Resorte exterior                | 2                                          |
| 32. | 40-0171                                                  | Collar                             | Ressort intérieur                 | Innere Feder            | Resorte interior                | 2                                          |
| 33. | 40-0167                                                  | Collet                             | Bague d'arrêt                     | Stellring               | Anillo móvil aprisionado        | 2                                          |
| 34. | 47-0026                                                  | Stud (left-hand)                   | Collet                            | Keil                    | Refuerzo del cilindro           | 4                                          |
| 35. | 42-4476                                                  | Nut (left-hand)                    | Goujon (gauchê)                   | Stehbolzen (links)      | Esparago (izquierdo)            |                                            |
| 36. | 47-0048                                                  |                                    | Écrou                             | Mutter                  | Tuerca                          | 2                                          |
| 37. | 65-1418                                                  | Stud (right-hand)<br>Tufnol Washer | Goujon (droite)                   | Stehbolzen (rechts)     | Esparago (derecho)              |                                            |
| 38. | 41-0664                                                  | Gasket                             | Rondelle                          | Scheibe                 | Arandela                        |                                            |
| 39. | 41-0663                                                  |                                    | Joint                             | Dichtung                | Empaquetadura                   |                                            |
| 40. |                                                          | Spacer<br>Exhaust Pina             | Entretoise                        | Distanzbüchse           | Espaciador                      |                                            |
| 40. | 41-2722                                                  | Exhaust Pipe                       | Tuyau d'cchappement               | Auspuffrohr             | Tuho de escape                  |                                            |