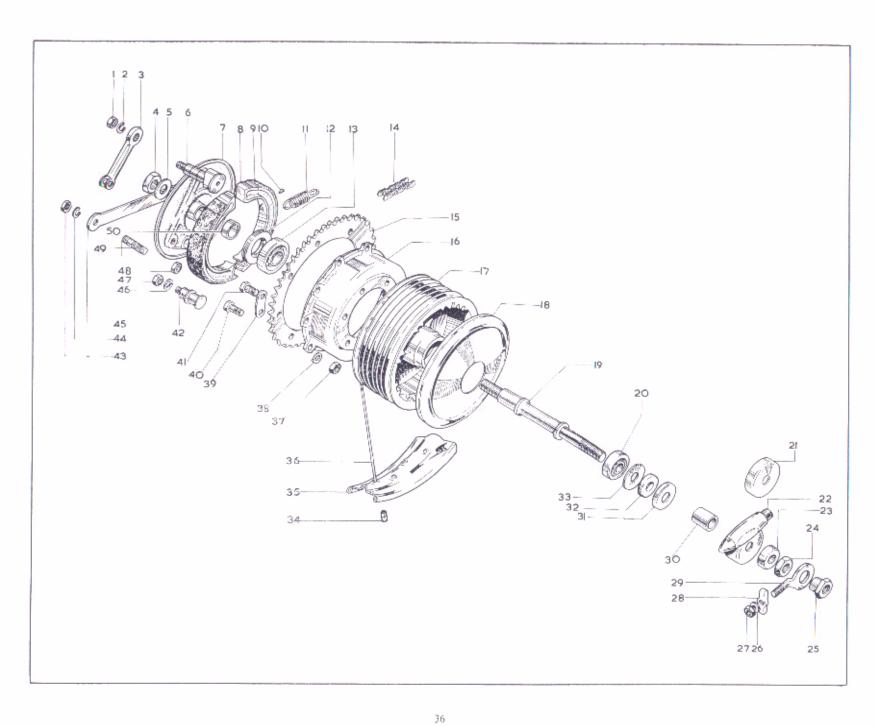

#### ENGINE/GEARBOX UNIT

| Page No. | Code No. | Spares No. | Description                 | Remarks |     |  |                  |
|----------|----------|------------|-----------------------------|---------|-----|--|------------------|
| 5        |          | 41-0731    | Engine/Gearbox complete     | <br>    |     |  | replaces 41-0681 |
| 12—13    | 2        | 68-0383    | Chain Oiler                 | <br>    |     |  | replaces 40-0330 |
| 12—13    | _        | 66-7518    | Chain Oiler Washer          | <br>    |     |  | added            |
| 12—13    | _        | 21-5617    | Chain Oiler Bolt            | <br>    |     |  | added            |
| 1213     | 3        | 40-0228    | Chain Oiler and Cover Screw | <br>    |     |  | cancelled        |
| 1415     |          | 40-1014    | Oil Pump complete           | <br>    |     |  | replaces 41-0600 |
| 14—15    | 22       | 40-1015    | Oil Pump Spindle            | <br>    |     |  | replaces 41-0602 |
| 14—15    | 24       | 40-1016    | Oil Pump Feed gear-driven   | <br>    |     |  | replaces 41-0607 |
| 20—21    | 33       | 40-3082    | Kickstart Crank             | <br>    |     |  | replaces 41-3083 |
| 20—21    | 35       | 68-3317    | Kickstart Pedal             | <br>    | *** |  | replaces 41-3022 |
| 20-21    | 36       | 68-3193    | Kickstart Rubber            | <br>    |     |  | replaces 42-3159 |
| 1819     | 26       | 41-0735    | Oil Pipe Union              | <br>    |     |  | replaces 40-0725 |

## CRANKCASE, CARTER DE VILEBREQUIN, KURBELGEHÄUSE, CAJA DE CIGÜEÑAL

|     | Spares No.<br>No. de pièce<br>Ersatzteil-Nr |                                |                                 |                                 |                                                   | Per Set<br>Par jeu<br>Pr. Satz |
|-----|---------------------------------------------|--------------------------------|---------------------------------|---------------------------------|---------------------------------------------------|--------------------------------|
|     | No. de repue                                | esto Description               | Designation                     | Beschreibung                    | Descripción                                       | Juego c                        |
| 1.  | 40-0375                                     | Oil Pipe                       | Conduit ou canalisation d'huile | Schmierleitung                  | Conceción de engrase                              |                                |
| 2.  | 40-0330                                     | Oil Feed Union                 | Raccord d'alimentation d'huile  | Ölzufuhrverbindung              | Unión de la tuberia de alimentación de aceite.    |                                |
| 3.  | 40-0228                                     | Bolt                           | Boulon                          | Schraube                        | Tornillo                                          |                                |
| 4.  | 40-0241                                     | Gasket                         | Joint                           | Dichtung                        | Empaquetadura                                     |                                |
| 5.  | 40-0240                                     | Cover Plate                    | Plaque couvercle                | Abdeckplatte                    | Tapa del cojinete                                 |                                |
| 6.  | 40-0246                                     | Screw                          | Vis                             | Schraube                        | Tornillo                                          | 6                              |
| 7.  | 40-0243                                     | Oil Seal                       | Joint d'huile                   | Dichtring                       | Reten de aceite                                   |                                |
| 8.  | 41-0673                                     | Key                            | Clavette                        | Keil                            | Chaveta                                           |                                |
| 9.  | 40-0705                                     | Grommet                        | Rondelle capuchon               | Tülle                           | Manguera                                          |                                |
| 10. | 29-2054                                     | Washer                         | Rondelle                        | Scheibe                         | Arandela                                          |                                |
| 11. | 29-2053                                     | Nut                            | Écrou                           | Mutter                          | Tuerca                                            |                                |
| 12. | 68-0065                                     | Self-Locking Nut               | Écrou de blocage                | Gegenmutter                     | Tuerca de fijación                                | 3                              |
| 13. | 19-8024                                     | Stator                         | Stator                          | Stator                          | Estator                                           | _                              |
| 14. | 19-8019                                     | Rotor                          | Rotor                           | Rotor                           | Rotor                                             |                                |
| 15. | 41-0631                                     | Stud                           | Goujon                          | Stehbolzen                      | Esparago                                          | 3                              |
| 16. | 41-0615                                     | Engine Sprocket (28T)          | Pignon moteur (D-28)            | Motor Ritzel (Z 28)             | Piñón de motor (D-28)                             | -7                             |
| 17. | 40-0325                                     | Distance Piece (.324327 in.)   | Entretoise (8,232—8,308 mm.)    | Distanzrohr (8.232 – 8.308 mm.) | Distanciador (8.232—8.308 mm.)                    | as req                         |
| 17. | 40-0326                                     | Distance Piece (,309—,312 in.) | Entretoise (7.860—7.937 mm.)    | Distanzrohr (7.860—7.937 mm.)   | Distanciador (7.860 – 7.937 mm.)                  | as req                         |
| 17. | 40-0327                                     | Distance Piece (.294—.297 in.) | Entretoise (7,464 - 7,540 mm.)  | Distanzrohr (7,464—7,540 mm.)   | Distanciador (7.464—7.540 mm.)                    |                                |
| 18. | 40-0025                                     | Oil Seal                       | Joint d'huile                   | Dichtring                       | Reten de aceite                                   | as req                         |
| 19. | 41-0674                                     | Grommet                        | Rondelle capuchon               | Tülle                           |                                                   |                                |
| 20. | 41-0506                                     | Crankcase complete             | Carter de vilebrequin complet   | Kurbelgehäuse komplett          | Manguera                                          |                                |
| 21. | 24-0732                                     | Bearing (right-hand)           | Roulement (droite)              | Lager (rechts)                  | Caja de cigüeñal completo<br>Rolamiento (derecho) |                                |
| 22. | 41-0668                                     | Tappet                         | Poussoir                        | Stössel                         |                                                   | 2                              |
| 23. | 41-0590                                     | Push Rod                       | Tige de culbuteur               | Stange                          | Botador de válvula                                | 2                              |
| 24. | 41-0595                                     | Camshaft                       | Arbre de cames                  | Nockenwelle                     | Varilla de empuje                                 | 2                              |
| 25. | 40-0118                                     | Key                            | Clavette                        |                                 | Arbol de levas                                    |                                |
| 26. | 41-0560                                     | Key                            | Clavette                        | Keil                            | Chaveta                                           |                                |
| 27. | 68-0325                                     | Lockwasher                     |                                 | Keil                            | Chaveta                                           |                                |
| 28. | 42-5864                                     | Nut                            | Rondelle frein                  | Sicherung                       | Freno                                             |                                |
| 29. | 41-0569                                     | Pinion                         | Ecrou                           | Mutter                          | Tuerca                                            |                                |
| 30. | 41-0567                                     |                                | Pignon                          | Ritzel                          | Piñón                                             |                                |
| 31. | 41-0565                                     | Oil Pump Drive                 | Commande de pompe à huile       | Ölpumpen-Antrieb                | Mando de bomba de accite                          |                                |
|     |                                             | Thrust Washer                  | Rondelle de butée               | Druckscheibe                    | Anillo de empuje                                  |                                |
| 32. | 24-0724                                     | Bearing (left-hand)            | Roulement (gauche)              | Lager (links)                   | Rolamiento (izquierdo)                            |                                |

## OIL PUMP, POMPE À HUILE, ÖLPUMPE, BOMBA DE ACEITE

|          | Spares No.<br>No. de pièce<br>Ersatzteil-N<br>No. de repu | r.                     | Designation                 | Beschreibung       | Descripción                  | Per Set<br>Par ieu<br>Pr. Satz<br>Juego de |
|----------|-----------------------------------------------------------|------------------------|-----------------------------|--------------------|------------------------------|--------------------------------------------|
|          | 15-0645                                                   | Bolt                   | Boulon                      | Schraube           | Tornillo                     |                                            |
| 1.<br>2. | 66-7518                                                   | Washer                 | Rondelle                    | Scheibe            | Arandela                     |                                            |
| 3.       | 40-3190                                                   | Oil Level Plug         | Bouchen                     | Zapfen             | Tapon                        |                                            |
| 4.       | 68-3168                                                   | "O" Ring               | Bague "O"                   | "O" Ring           | Anillo "O"                   |                                            |
| 5.       | 41-3058                                                   | Sprocket (18T)         | Pignon à chaîne (D-18)      | Ritzel (Z-18)      | Piñón (D-18)                 |                                            |
| 6.       | 40-3121                                                   | Lockwasher             | Rondelle frein              | Sicherung          | Freno                        |                                            |
| 7.       | 40-3051                                                   | Nut                    | Écrou                       | Mutter             | Tuerca                       |                                            |
| 8.       | 02-0923                                                   | Washer                 | Rondelle                    | Scheihe            | Arandela                     | 2                                          |
| 9,       | 02-0049                                                   | Nut                    | Écrou                       | Mutter             | Tuerca                       | 2                                          |
| 10.      | 40-0020                                                   | Stud                   | Goujon                      | Stehbolzen         | Esparago                     | 2                                          |
| 11.      | 02-0049                                                   | Nut                    | Écrou                       | Mutter             | Tuerca                       | 2                                          |
| 12.      | 02-0923                                                   | Washer                 | Rondelle                    | Scheibe            | Arandela                     | 2                                          |
| 13.      | 40-0019                                                   | Stud                   | Goujon                      | Stehbolzen         | Esparago                     | 2                                          |
| 14.      | 41-0034                                                   | Bolt                   | Boulon                      | Schraube           | Tornillo                     | 3                                          |
| 15.      | 02-0923                                                   | Washer                 | Rondelle                    | Scheibe            | Arandela                     | 3                                          |
| 16.      | 02-0049                                                   | Nut                    | Écrou                       | Mutter             | Tuerca                       | 3                                          |
| 17.      | 41-0513                                                   | Bush                   | Douille                     | Büchse             | Casquillo                    |                                            |
| 18.      | 02-0051                                                   | Nut                    | Écrou                       | Mutter             | Tuerca                       |                                            |
| 19.      | 24-0978                                                   | Lockwasher             | Rondelle frein              | Sicherung          | Freno                        |                                            |
| 20.      | 41-0603                                                   | Pump Driving Gear      | Engrenage d'entraînement    | Antriebsrad        | Engranaje de mando           |                                            |
| 21.      | 41-0608                                                   | Top Plate              | Couvercle (supériour)       | Schutzkappe (oben) | Tapa (superior)              |                                            |
| 22.      | 41-0602                                                   | Driving Spindle        | Arbre                       | Welle              | Arbol                        |                                            |
| 23.      | 41-0606                                                   | Driven Spindle         | Arbre                       | Welle              | Arbol                        |                                            |
| 24.      | 41-0607                                                   | Feed Gear (driven)     | Engrenage d'alimentation    | Zufuhrzahnrad      | Engranaje de alimentación    |                                            |
| 25.      | 41-0611                                                   | Thrust Washer          | Rondelle de butéc           | Druckscheibe       | Anillo de empuje             | 2                                          |
| 26.      | 41-0601                                                   | Pump Body              | Corps de pompe à huile      | Ölpumpegehäuse     | Cuerpo de la bomba de aceite |                                            |
| 27.      | 67-1395                                                   | Stud                   | Goujon                      | Stehbolzen         | Esparago                     | 2                                          |
| 28.      | 40-0414                                                   | Nut                    | Écrou                       | Mutter             | Tuerca                       | 2                                          |
| 29.      | 41-0605                                                   | Scavenge Gear (driven) | Engrenage de retour d'huile | Spülzahnrad        | Engranaje de barrido         |                                            |
| 30.      | 67-1391                                                   | Cover Plate            | Plaque couvercle            | Abdeckplatte       | Tapa del cojinete            |                                            |
| 31.      | 41-0609                                                   | Screw                  | Vis                         | Schraube           | Tornillo                     | 4                                          |
| 32.      | 02-0051                                                   | Nut                    | Écrou                       | Mutter             | Tuerca                       | 4                                          |
| 33.      | 41-0604                                                   | Scavenge Gear (driver) | Engrenage de retour d'huile | Spülzahnrad        | Engranaje de barrido         |                                            |
| 34.      | 29-0541                                                   | Lockwasher             | Rondelle frein              | Sicherung          | Freno                        | 4                                          |
| 35.      | 31-0222                                                   | Stud                   | Goujon                      | Stehbolzen         | Esparago                     | 4                                          |
| 36.      | 41-0610                                                   | Gasket                 | Joint                       | Dichtung           | Empaquetadura                |                                            |
| 37.      | 41-0620                                                   | Scavenge Cover         | Couvercle de retour d'huile | Spülschutzkappe    | Tapa de barrido              |                                            |
| 38.      | 41-0624                                                   | Scavenge Valve         | Soupape de retour d'huile   | Spülventil         | Válvula de barrido           |                                            |
|          | 41-0600                                                   | Oil Pump complete      | Pompe á huile complet       | Ölpumpe komplett   | Bomba de aceite completo     |                                            |