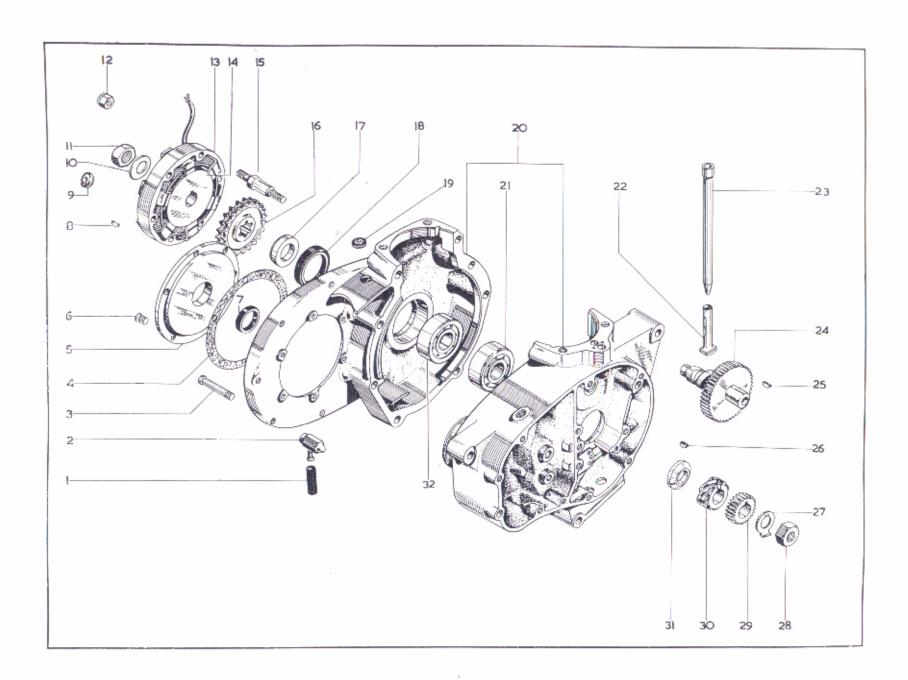

## CRANKCASE, CARTER DE VILEBREQUIN, KURBELGEHÄUSE, CAJA DE CIGÜEÑAL

|     | Spares No.<br>No. de pièce<br>Ersatzteil-Nr |                                |                                 |                                 |                                                   | Per Set<br>Par jeu<br>Pr. Satz |
|-----|---------------------------------------------|--------------------------------|---------------------------------|---------------------------------|---------------------------------------------------|--------------------------------|
|     | No. de repue                                | esto Description               | Designation                     | Beschreibung                    | Descripción                                       | Juego c                        |
| 1.  | 40-0375                                     | Oil Pipe                       | Conduit ou canalisation d'huile | Schmierleitung                  | Conceción de engrase                              |                                |
| 2.  | 40-0330                                     | Oil Feed Union                 | Raccord d'alimentation d'huile  | Ölzufuhrverbindung              | Unión de la tuberia de alimentación de aceite.    |                                |
| 3.  | 40-0228                                     | Bolt                           | Boulon                          | Schraube                        | Tornillo                                          |                                |
| 4.  | 40-0241                                     | Gasket                         | Joint                           | Dichtung                        | Empaquetadura                                     |                                |
| 5.  | 40-0240                                     | Cover Plate                    | Plaque couvercle                | Abdeckplatte                    | Tapa del cojinete                                 |                                |
| 6.  | 40-0246                                     | Screw                          | Vis                             | Schraube                        | Tornillo                                          | 6                              |
| 7.  | 40-0243                                     | Oil Seal                       | Joint d'huile                   | Dichtring                       | Reten de aceite                                   |                                |
| 8.  | 41-0673                                     | Key                            | Clavette                        | Keil                            | Chaveta                                           |                                |
| 9.  | 40-0705                                     | Grommet                        | Rondelle capuchon               | Tülle                           | Manguera                                          |                                |
| 10. | 29-2054                                     | Washer                         | Rondelle                        | Scheibe                         | Arandela                                          |                                |
| 11. | 29-2053                                     | Nut                            | Écrou                           | Mutter                          | Tuerca                                            |                                |
| 12. | 68-0065                                     | Self-Locking Nut               | Écrou de blocage                | Gegenmutter                     | Tuerca de fijación                                | 3                              |
| 13. | 19-8024                                     | Stator                         | Stator                          | Stator                          | Estator                                           | _                              |
| 14. | 19-8019                                     | Rotor                          | Rotor                           | Rotor                           | Rotor                                             |                                |
| 15. | 41-0631                                     | Stud                           | Goujon                          | Stehbolzen                      | Esparago                                          | 3                              |
| 16. | 41-0615                                     | Engine Sprocket (28T)          | Pignon moteur (D-28)            | Motor Ritzel (Z 28)             | Piñón de motor (D-28)                             | -7                             |
| 17. | 40-0325                                     | Distance Piece (.324327 in.)   | Entretoise (8,232—8,308 mm.)    | Distanzrohr (8.232 – 8.308 mm.) | Distanciador (8.232—8.308 mm.)                    | as req                         |
| 17. | 40-0326                                     | Distance Piece (,309—,312 in.) | Entretoise (7.860—7.937 mm.)    | Distanzrohr (7.860—7.937 mm.)   | Distanciador (7.860 – 7.937 mm.)                  | as req                         |
| 17. | 40-0327                                     | Distance Piece (.294—.297 in.) | Entretoise (7,464 - 7,540 mm.)  | Distanzrohr (7,464—7,540 mm.)   | Distanciador (7.464—7.540 mm.)                    |                                |
| 18. | 40-0025                                     | Oil Seal                       | Joint d'huile                   | Dichtring                       | Reten de aceite                                   | as req                         |
| 19. | 41-0674                                     | Grommet                        | Rondelle capuchon               | Tülle                           |                                                   |                                |
| 20. | 41-0506                                     | Crankcase complete             | Carter de vilebrequin complet   | Kurbelgehäuse komplett          | Manguera                                          |                                |
| 21. | 24-0732                                     | Bearing (right-hand)           | Roulement (droite)              | Lager (rechts)                  | Caja de cigüeñal completo<br>Rolamiento (derecho) |                                |
| 22. | 41-0668                                     | Tappet                         | Poussoir                        | Stössel                         |                                                   | 2                              |
| 23. | 41-0590                                     | Push Rod                       | Tige de culbuteur               | Stange                          | Botador de válvula                                | 2                              |
| 24. | 41-0595                                     | Camshaft                       | Arbre de cames                  | Nockenwelle                     | Varilla de empuje                                 | 2                              |
| 25. | 40-0118                                     | Key                            | Clavette                        |                                 | Arbol de levas                                    |                                |
| 26. | 41-0560                                     | Key                            | Clavette                        | Keil                            | Chaveta                                           |                                |
| 27. | 68-0325                                     | Lockwasher                     |                                 | Keil                            | Chaveta                                           |                                |
| 28. | 42-5864                                     | Nut                            | Rondelle frein                  | Sicherung                       | Freno                                             |                                |
| 29. | 41-0569                                     | Pinion                         | Ecrou                           | Mutter                          | Tuerca                                            |                                |
| 30. | 41-0567                                     |                                | Pignon                          | Ritzel                          | Piñón                                             |                                |
| 31. | 41-0565                                     | Oil Pump Drive                 | Commande de pompe à huile       | Ölpumpen-Antrieb                | Mando de bomba de accite                          |                                |
|     |                                             | Thrust Washer                  | Rondelle de butée               | Druckscheibe                    | Anillo de empuje                                  |                                |
| 32. | 24-0724                                     | Bearing (left-hand)            | Roulement (gauche)              | Lager (links)                   | Rolamiento (izquierdo)                            |                                |