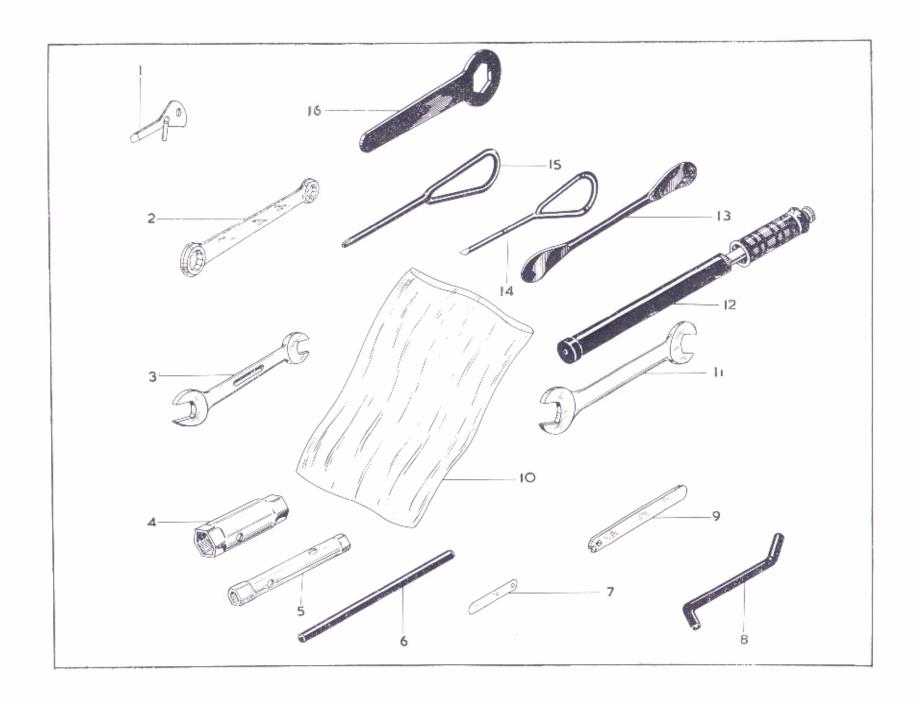

#### TOOLKIT

| Page No. | Code No. | Spares No. | Description Remarks                 |
|----------|----------|------------|-------------------------------------|
| 46—47    | _        | *41-9127   | Toolkit complete replaces 41–909    |
| 4647     | 10       | *68-9461   | Tool Roll replaces 65-928           |
|          |          | *68-9462   | Damper and Chain Adjusting Spanner. |
|          |          | *68-9463   | Tyre Lever and Tommy Bar.           |
|          |          | *68-9464   | Plug Spanner.                       |
|          |          | *68-9465   | Double-ended Screwdriver.           |
|          |          | *68-9466   | Screwdriver Handle.                 |
|          |          | 40-9017    | Box Spanner.                        |
|          |          | 67-9026    | Ring Spanner.                       |
|          |          | 29-9252    | Tyre Lever.                         |
|          |          | 68-9467    | Tyre Valve Key.                     |
|          |          | 19-8301    | Screwdriver.                        |