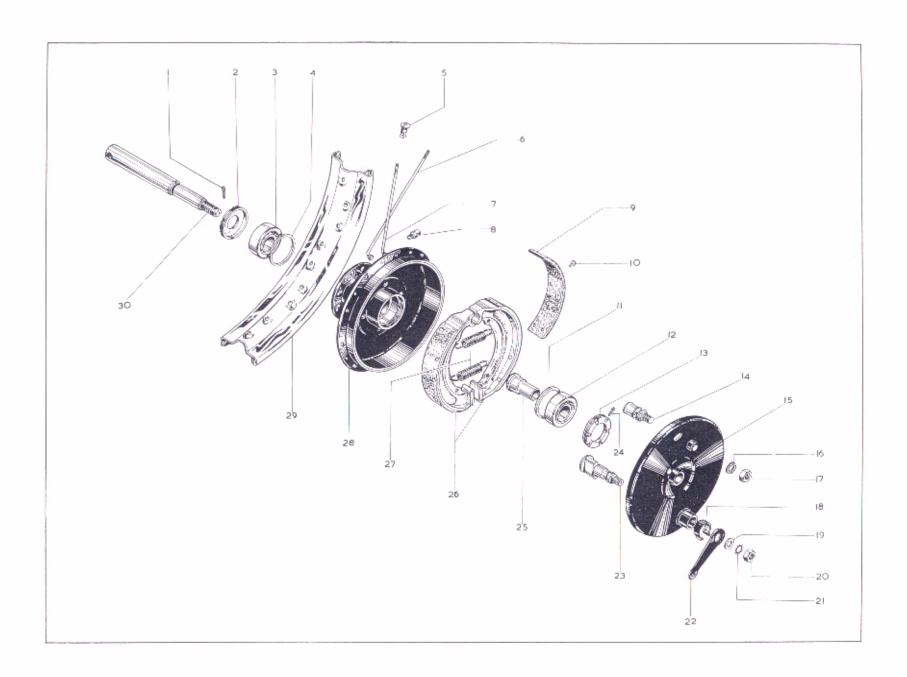

#### FRONT WHEEL

| Page No. | Code No. | Spares No.  | Description                   |  |  |  |  |   |  | Remarks          |
|----------|----------|-------------|-------------------------------|--|--|--|--|---|--|------------------|
| 34—35    | 2        | 68-5551     | Bearing Lockring (left-hand)  |  |  |  |  |   |  | replaces 67-5561 |
| 3435     | 13       | 68-5552     | Bearing Lockring (right-hand) |  |  |  |  |   |  | replaces 67–5562 |
| 34—35    | _        | 68-9574     | Security Bolt                 |  |  |  |  | , |  | added            |
| 3435     | 26       | 65-5940 (2) | Brake Shoe                    |  |  |  |  |   |  | replaces 65-5901 |
| 3435     | 9        | 19-7717 (2) | Brake Lining                  |  |  |  |  |   |  | replaces 19-7716 |

#### REAR WHEEL

(Complete specification)

| Spares No.   | Description                         | Spares No.   | Description                      |
|--------------|-------------------------------------|--------------|----------------------------------|
| *41-6009     | Rear Wheel complete.                | 686095 (10)  | Chainwheel Bolt.                 |
| 42-6371      | Rear Wheel Rim (WM3-18).            | 24-8784 (10) | Chainwheel Bolt Spring Washer.   |
| 42-6011 (20) | Rear Wheel Spoke (left-hand).       | *41-6093     | Brake Cover Plate.               |
| 42-6012 (20) | Rear Wheel Spoke (right-hand).      | 68-6133      | Brake Fulcrum Pin.               |
| 27-6810 (40) | Rear Wheel Spoke Nipple.            | 65-5111      | Brake Fulcrum Pin Washer.        |
| 68-9575 (2)  | Security Bolt.                      | 24-7000      | Brake Fulcrum Pin Nut.           |
| 41-6022      | Hub complete with Bearings.         | 42-6034      | Brake Cam complete.              |
| 41-6016 (2)  | Hub Bearing (single seal).          | 28-2080      | Brake Cam Grease Nipple.         |
| 65-5884      | Bearing Thrust Washer.              | 65-5940 (2)  | Brake Shoe complete.             |
| 67-6027      | Bearing Spindle Sleeve.             | 19-7717 (2)  | Brake Lining.                    |
| 65-5887      | Felt Washer Retainer.               | 35-6436 (14) | Brake Lining Rivet.              |
| 65-5886      | Felt Washer.                        | 65-5904 (2)  | Brake Shoe Spring.               |
| 41-6021      | Felt Washer Outer Ring.             | 42-6045      | Brake Lever.                     |
| *68-6142     | Hub End Cover.                      | 15-0431      | Plain Washer                     |
| 68-6081      | Bearing Retaining Ring.             | 66-4708      | Shakeproof Washer > lever to car |
| 41-6019      | Distance Collar-inner (right-hand). | 02-0440      | Nut                              |
| *41-6082     | Distance Collar-outer (right-hand). | 41-6080      | Hub Spindle complete.            |
| 19-9217      | Speedometer Gearbox.                | *41-6094     | Brake Anchor Strap.              |
| 41-6032      | Hub Fixed Spindle.                  | 02-0522      | Anchor Strap Washer.             |
| 68-6066      | Hub Fixed Spindle Nut.              | 02-0449      | Anchor Strap Nut.                |
| 41-6017      | Brake Drum Bearing (double seal).   | 68-0340      | Bolt                             |
| 67-6033      | Bearing Shim.                       | 02-0861      | Washer anchor strap an           |
| 67-6034      | Bearing Spring Ring.                | 02-0522      | Spring Washer > chain guide to   |
| 67-605!      | Hub Shell Washer (rubber).          | 02-0449      | Nut swinging arm.                |
| 42-6019      | Driving Flange,                     | 42-4094      | Washer                           |
| 67-6038 (6)  | Drum Securing Bolt.                 | 40-6033 (2)  | Wheel Adjuster.                  |
| 02-0452 (6)  | Drum Securing Bolt Nut.             | 40-6040 (2)  | Wheel Adjuster Cap.              |
| *68-6135 (3) | Drum Securing Bolt Lockplate.       | 02-0923 (2)  | Wheel Adjuster Washer.           |
| *41–6090     | Brake Drum.                         | 42-4476 (2)  | Wheel Adjuster Nut.              |
| *41-6091     | Chainwheel (49T).                   |              |                                  |