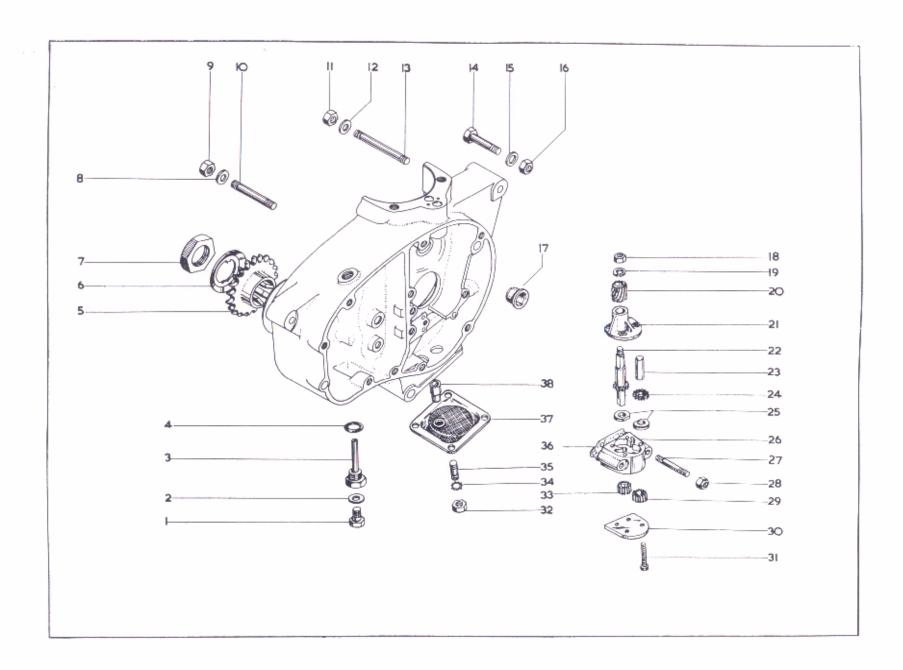

## CRANKCASE, CARTER DE VILEBREQUIN, KURBELGEHÄUSE, CAJA DE CIGÜEÑAL

|     | Spares No.<br>No. de pièce<br>Ersatzteil-Nr |                                |                                 |                                 |                                                   | Per Set<br>Par jeu<br>Pr. Satz |
|-----|---------------------------------------------|--------------------------------|---------------------------------|---------------------------------|---------------------------------------------------|--------------------------------|
|     | No. de repue                                | esto Description               | Designation                     | Beschreibung                    | Descripción                                       | Juego c                        |
| 1.  | 40-0375                                     | Oil Pipe                       | Conduit ou canalisation d'huile | Schmierleitung                  | Conceción de engrase                              |                                |
| 2.  | 40-0330                                     | Oil Feed Union                 | Raccord d'alimentation d'huile  | Ölzufuhrverbindung              | Unión de la tuberia de alimentación de aceite.    |                                |
| 3.  | 40-0228                                     | Bolt                           | Boulon                          | Schraube                        | Tornillo                                          |                                |
| 4.  | 40-0241                                     | Gasket                         | Joint                           | Dichtung                        | Empaquetadura                                     |                                |
| 5.  | 40-0240                                     | Cover Plate                    | Plaque couvercle                | Abdeckplatte                    | Tapa del cojinete                                 |                                |
| 6.  | 40-0246                                     | Screw                          | Vis                             | Schraube                        | Tornillo                                          | 6                              |
| 7.  | 40-0243                                     | Oil Seal                       | Joint d'huile                   | Dichtring                       | Reten de aceite                                   |                                |
| 8.  | 41-0673                                     | Key                            | Clavette                        | Keil                            | Chaveta                                           |                                |
| 9.  | 40-0705                                     | Grommet                        | Rondelle capuchon               | Tülle                           | Manguera                                          |                                |
| 10. | 29-2054                                     | Washer                         | Rondelle                        | Scheibe                         | Arandela                                          |                                |
| 11. | 29-2053                                     | Nut                            | Écrou                           | Mutter                          | Tuerca                                            |                                |
| 12. | 68-0065                                     | Self-Locking Nut               | Écrou de blocage                | Gegenmutter                     | Tuerca de fijación                                | 3                              |
| 13. | 19-8024                                     | Stator                         | Stator                          | Stator                          | Estator                                           | _                              |
| 14. | 19-8019                                     | Rotor                          | Rotor                           | Rotor                           | Rotor                                             |                                |
| 15. | 41-0631                                     | Stud                           | Goujon                          | Stehbolzen                      | Esparago                                          | 3                              |
| 16. | 41-0615                                     | Engine Sprocket (28T)          | Pignon moteur (D-28)            | Motor Ritzel (Z 28)             | Piñón de motor (D-28)                             | -7                             |
| 17. | 40-0325                                     | Distance Piece (.324327 in.)   | Entretoise (8,232—8,308 mm.)    | Distanzrohr (8.232 – 8.308 mm.) | Distanciador (8.232—8.308 mm.)                    | as req                         |
| 17. | 40-0326                                     | Distance Piece (,309—,312 in.) | Entretoise (7.860—7.937 mm.)    | Distanzrohr (7.860—7.937 mm.)   | Distanciador (7.860 – 7.937 mm.)                  | as req                         |
| 17. | 40-0327                                     | Distance Piece (.294—.297 in.) | Entretoise (7,464 - 7,540 mm.)  | Distanzrohr (7,464—7,540 mm.)   | Distanciador (7.464—7.540 mm.)                    |                                |
| 18. | 40-0025                                     | Oil Seal                       | Joint d'huile                   | Dichtring                       | Reten de aceite                                   | as req                         |
| 19. | 41-0674                                     | Grommet                        | Rondelle capuchon               | Tülle                           |                                                   |                                |
| 20. | 41-0506                                     | Crankcase complete             | Carter de vilebrequin complet   | Kurbelgehäuse komplett          | Manguera                                          |                                |
| 21. | 24-0732                                     | Bearing (right-hand)           | Roulement (droite)              | Lager (rechts)                  | Caja de cigüeñal completo<br>Rolamiento (derecho) |                                |
| 22. | 41-0668                                     | Tappet                         | Poussoir                        | Stössel                         |                                                   | 2                              |
| 23. | 41-0590                                     | Push Rod                       | Tige de culbuteur               | Stange                          | Botador de válvula                                | 2                              |
| 24. | 41-0595                                     | Camshaft                       | Arbre de cames                  | Nockenwelle                     | Varilla de empuje                                 | 2                              |
| 25. | 40-0118                                     | Key                            | Clavette                        |                                 | Arbol de levas                                    |                                |
| 26. | 41-0560                                     | Key                            | Clavette                        | Keil                            | Chaveta                                           |                                |
| 27. | 68-0325                                     | Lockwasher                     |                                 | Keil                            | Chaveta                                           |                                |
| 28. | 42-5864                                     | Nut                            | Rondelle frein                  | Sicherung                       | Freno                                             |                                |
| 29. | 41-0569                                     | Pinion                         | Ecrou                           | Mutter                          | Tuerca                                            |                                |
| 30. | 41-0567                                     |                                | Pignon                          | Ritzel                          | Piñón                                             |                                |
| 31. | 41-0565                                     | Oil Pump Drive                 | Commande de pompe à huile       | Ölpumpen-Antrieb                | Mando de bomba de accite                          |                                |
|     |                                             | Thrust Washer                  | Rondelle de butée               | Druckscheibe                    | Anillo de empuje                                  |                                |
| 32. | 24-0724                                     | Bearing (left-hand)            | Roulement (gauche)              | Lager (links)                   | Rolamiento (izquierdo)                            |                                |

## OIL PUMP, POMPE À HUILE, ÖLPUMPE, BOMBA DE ACEITE

|          | Spares No.<br>No. de pièce<br>Ersatzteil-N<br>No. de repu | r.                     | Designation                 | Beschreibung       | Descripción                  | Per Set<br>Par ieu<br>Pr. Satz<br>Juego de |
|----------|-----------------------------------------------------------|------------------------|-----------------------------|--------------------|------------------------------|--------------------------------------------|
|          | 15-0645                                                   | Bolt                   | Boulon                      | Schraube           | Tornillo                     |                                            |
| 1.<br>2. | 66-7518                                                   | Washer                 | Rondelle                    | Scheibe            | Arandela                     |                                            |
| 3.       | 40-3190                                                   | Oil Level Plug         | Bouchen                     | Zapfen             | Tapon                        |                                            |
| 4.       | 68-3168                                                   | "O" Ring               | Bague "O"                   | "O" Ring           | Anillo "O"                   |                                            |
| 5.       | 41-3058                                                   | Sprocket (18T)         | Pignon à chaîne (D-18)      | Ritzel (Z-18)      | Piñón (D-18)                 |                                            |
| 6.       | 40-3121                                                   | Lockwasher             | Rondelle frein              | Sicherung          | Freno                        |                                            |
| 7.       | 40-3051                                                   | Nut                    | Écrou                       | Mutter             | Tuerca                       |                                            |
| 8.       | 02-0923                                                   | Washer                 | Rondelle                    | Scheihe            | Arandela                     | 2                                          |
| 9,       | 02-0049                                                   | Nut                    | Écrou                       | Mutter             | Tuerca                       | 2                                          |
| 10.      | 40-0020                                                   | Stud                   | Goujon                      | Stehbolzen         | Esparago                     | 2                                          |
| 11.      | 02-0049                                                   | Nut                    | Écrou                       | Mutter             | Tuerca                       | 2                                          |
| 12.      | 02-0923                                                   | Washer                 | Rondelle                    | Scheibe            | Arandela                     | 2                                          |
| 13.      | 40-0019                                                   | Stud                   | Goujon                      | Stehbolzen         | Esparago                     | 2                                          |
| 14.      | 41-0034                                                   | Bolt                   | Boulon                      | Schraube           | Tornillo                     | 3                                          |
| 15.      | 02-0923                                                   | Washer                 | Rondelle                    | Scheibe            | Arandela                     | 3                                          |
| 16.      | 02-0049                                                   | Nut                    | Écrou                       | Mutter             | Tuerca                       | 3                                          |
| 17.      | 41-0513                                                   | Bush                   | Douille                     | Büchse             | Casquillo                    |                                            |
| 18.      | 02-0051                                                   | Nut                    | Écrou                       | Mutter             | Tuerca                       |                                            |
| 19.      | 24-0978                                                   | Lockwasher             | Rondelle frein              | Sicherung          | Freno                        |                                            |
| 20.      | 41-0603                                                   | Pump Driving Gear      | Engrenage d'entraînement    | Antriebsrad        | Engranaje de mando           |                                            |
| 21.      | 41-0608                                                   | Top Plate              | Couvercle (supériour)       | Schutzkappe (oben) | Tapa (superior)              |                                            |
| 22.      | 41-0602                                                   | Driving Spindle        | Arbre                       | Welle              | Arbol                        |                                            |
| 23.      | 41-0606                                                   | Driven Spindle         | Arbre                       | Welle              | Arbol                        |                                            |
| 24.      | 41-0607                                                   | Feed Gear (driven)     | Engrenage d'alimentation    | Zufuhrzahnrad      | Engranaje de alimentación    |                                            |
| 25.      | 41-0611                                                   | Thrust Washer          | Rondelle de butéc           | Druckscheibe       | Anillo de empuje             | 2                                          |
| 26.      | 41-0601                                                   | Pump Body              | Corps de pompe à huile      | Ölpumpegehäuse     | Cuerpo de la bomba de aceite |                                            |
| 27.      | 67-1395                                                   | Stud                   | Goujon                      | Stehbolzen         | Esparago                     | 2                                          |
| 28.      | 40-0414                                                   | Nut                    | Écrou                       | Mutter             | Tuerca                       | 2                                          |
| 29.      | 41-0605                                                   | Scavenge Gear (driven) | Engrenage de retour d'huile | Spülzahnrad        | Engranaje de barrido         |                                            |
| 30.      | 67-1391                                                   | Cover Plate            | Plaque couvercle            | Abdeckplatte       | Tapa del cojinete            |                                            |
| 31.      | 41-0609                                                   | Screw                  | Vis                         | Schraube           | Tornillo                     | 4                                          |
| 32.      | 02-0051                                                   | Nut                    | Écrou                       | Mutter             | Tuerca                       | 4                                          |
| 33.      | 41-0604                                                   | Scavenge Gear (driver) | Engrenage de retour d'huile | Spülzahnrad        | Engranaje de barrido         |                                            |
| 34.      | 29-0541                                                   | Lockwasher             | Rondelle frein              | Sicherung          | Freno                        | 4                                          |
| 35.      | 31-0222                                                   | Stud                   | Goujon                      | Stehbolzen         | Esparago                     | 4                                          |
| 36.      | 41-0610                                                   | Gasket                 | Joint                       | Dichtung           | Empaquetadura                |                                            |
| 37.      | 41-0620                                                   | Scavenge Cover         | Couvercle de retour d'huile | Spülschutzkappe    | Tapa de barrido              |                                            |
| 38.      | 41-0624                                                   | Scavenge Valve         | Soupape de retour d'huile   | Spülventil         | Válvula de barrido           |                                            |
|          | 41-0600                                                   | Oil Pump complete      | Pompe á huile complet       | Ölpumpe komplett   | Bomba de aceite completo     |                                            |