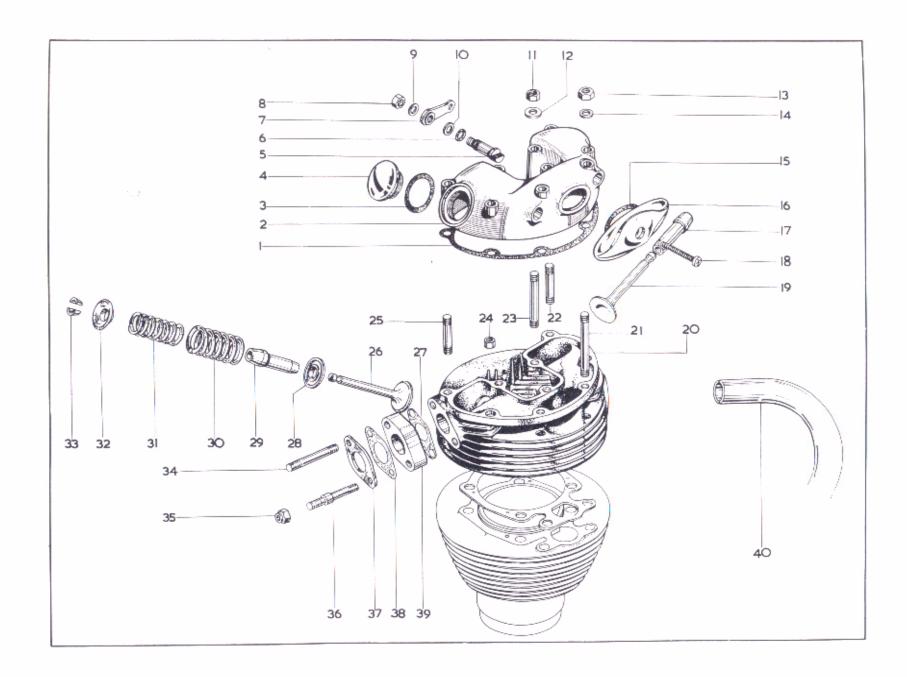

### CYLINDER HEAD, CULASSE, ZYLINDERKOPF, CULATA

|     | Spares No.<br>No. de pièc<br>Ersatzteil-N<br>No. de repi | te<br>√r.                          | Designation                       | Beschreibung            | Descripción                     | Per Set<br>Par jeu<br>Pr. Satz<br>Juego de |
|-----|----------------------------------------------------------|------------------------------------|-----------------------------------|-------------------------|---------------------------------|--------------------------------------------|
|     |                                                          |                                    | TALIBURGO I                       | Descriptioning          | Description                     | .mego m                                    |
|     | 00-3163                                                  | Decoke Gasket Set                  | Pochette de joints                | Dichtungen Satz         | Juego de empaquetaduras         |                                            |
|     | 00-3304                                                  | Full Gasket Set                    | Pochette de joints                | Dichtungen Satz         | Juego de empaquetaduras         |                                            |
| 1.  | 40-0207                                                  | Gasket                             | Joint                             | Dichtung                | Empaquetadura                   |                                            |
| 2,  | 40-0415                                                  | Rocker Box                         | Boîtier des culbuteurs            | Kipphebelkasten         | Carter de los brazos oscilantes |                                            |
| 3.  | 40-0182                                                  | Washer                             | Rondelle                          | Scheibe                 | Arandela                        | 2                                          |
| 4.  | 41-0031                                                  | Inspection Cap                     |                                   |                         |                                 | 2                                          |
| 5.  | 40-0417                                                  | Exhaust Valve Lifter               | Chapeau inspection                | Inspektionskappe        | Capuchon inspección             | 2                                          |
| 6.  | 40-0417                                                  |                                    | Levier pour soupape d'échappement | Hebel für Auslassventil | Palanca por válvula de escape   |                                            |
| 7.  | 41-0176                                                  | "O" Ring                           | Bague "O"                         | "O" Ring                | Anillo "O"                      |                                            |
|     |                                                          | I.ever                             | Levier                            | Hehel                   | Palanca                         |                                            |
| 8.  | 02-0443                                                  | Nut                                | Écrou                             | Mutter                  | Tuerca                          |                                            |
| 9.  | 02-0525                                                  | Washer                             | Rondelle                          | Scheihe                 | Arandela                        |                                            |
| 10. | 15-5155                                                  | Washer                             | Rondelle                          | Scheibe                 | Arandela                        |                                            |
| 11. | 24-6040                                                  | Nut                                | Écrou                             | Mutter                  | Tuerca                          | 2                                          |
| 12. | 02-0923                                                  | Washer                             | Rondelle                          | Scheibe                 | Arandela                        | 2                                          |
| 13. | 40-0209                                                  | Nut                                | Écrou                             | Mutter                  | Tuerca                          | 7                                          |
| 14. | 02-0525                                                  | Washer                             | Rondelle                          | Scheibe                 | Arandela                        | 7                                          |
| 15. | 40-0056                                                  | Gasket                             | Joint                             | Dichtung                | Empaquetadura                   |                                            |
| 16. | 40-0208                                                  | Cover                              | Couvercle                         | Schutzkappe             | Тара                            |                                            |
| 17. | 41-0632                                                  | Inlet Valve Guide                  | Guide de soupape                  | Ventilführung           | Guia de vályula                 |                                            |
| 18. | 40-0295                                                  | Screw                              | Vis                               | Schraube                | Tornillo                        |                                            |
| 19. | 41-0023                                                  | Exhaust Valve                      | Soupape d'échappement             | Auslassventil           | Válvula de escape               |                                            |
| 20. | 41-0635                                                  | Cylinder Head                      | Culasse                           | Zylinderkopf            | Culata                          |                                            |
| 21. | 40-0129                                                  | Stud (long)                        | Goujon (longue)                   | Stehbolzen (lang)       | Esparago (largo)                | 3                                          |
| 22. | 40-0131                                                  | Stud (short)                       | Goujon (court)                    | Stehbolzen (kurz)       | Esparago (corto)                | 2                                          |
| 23. | 40-0127                                                  | Stud (medium)                      | Goujon (moyen)                    | Stehbolzen (mittel)     |                                 | 2                                          |
| 24. | 66-3074                                                  | Dowel                              | Goujon                            | Passtift                | Esparago (medio)                | 2                                          |
| 25. | 40-0124                                                  | Stud                               | Goujon                            | Stehbolzen              | Pasador                         | 2                                          |
| 26. | 41-0024                                                  | Inlet Valve                        | Soupage d'admission               |                         | Esparago                        | - 2                                        |
| 27. | 65-1417                                                  | Gasket                             | Joint                             | Einlassventil           | Válvula de admisión             |                                            |
| 28. | 41-0026                                                  | Spring Cup                         |                                   | Dichtung                | Empaquetadura                   |                                            |
| 29. | 41-0633                                                  | Exhaust Valve Guide                | Siège de ressort                  | Hülse                   | Сора                            | 2                                          |
| 30. | 65-2494                                                  | Outer Valve Spring                 | Guide de soupape                  | Ventilführung           | Guia de válvula                 |                                            |
| 31. | 65-2495                                                  | Inner Valve Spring                 | Ressort extérieur                 | Äubere Feder            | Resorte exterior                | 2                                          |
| 32. | 40-0171                                                  | Collar                             | Ressort intérieur                 | Innere Feder            | Resorte interior                | 2                                          |
| 33. | 40-0167                                                  | Collet                             | Bague d'arrêt                     | Stellring               | Anillo móvil aprisionado        | 2                                          |
| 34. | 47-0026                                                  | Stud (left-hand)                   | Collet                            | Keil                    | Refuerzo del cilindro           | 4                                          |
| 35. | 42-4476                                                  | Nut (left-hand)                    | Goujon (gauchê)                   | Stehbolzen (links)      | Esparago (izquierdo)            |                                            |
| 36. | 47-0048                                                  |                                    | Écrou                             | Mutter                  | Tuerca                          | 2                                          |
| 37. | 65-1418                                                  | Stud (right-hand)<br>Tufnol Washer | Goujon (droite)                   | Stehbolzen (rechts)     | Esparago (derecho)              |                                            |
| 38. | 41-0664                                                  | Gasket                             | Rondelle                          | Scheibe                 | Arandela                        |                                            |
| 39. | 41-0663                                                  |                                    | Joint                             | Dichtung                | Empaquetadura                   |                                            |
| 40. |                                                          | Spacer<br>Exhaust Pina             | Entretoise                        | Distanzbüchse           | Espaciador                      |                                            |
| 40. | 41-2722                                                  | Exhaust Pipe                       | Tuyau d'cchappement               | Auspuffrohr             | Tuho de escape                  |                                            |