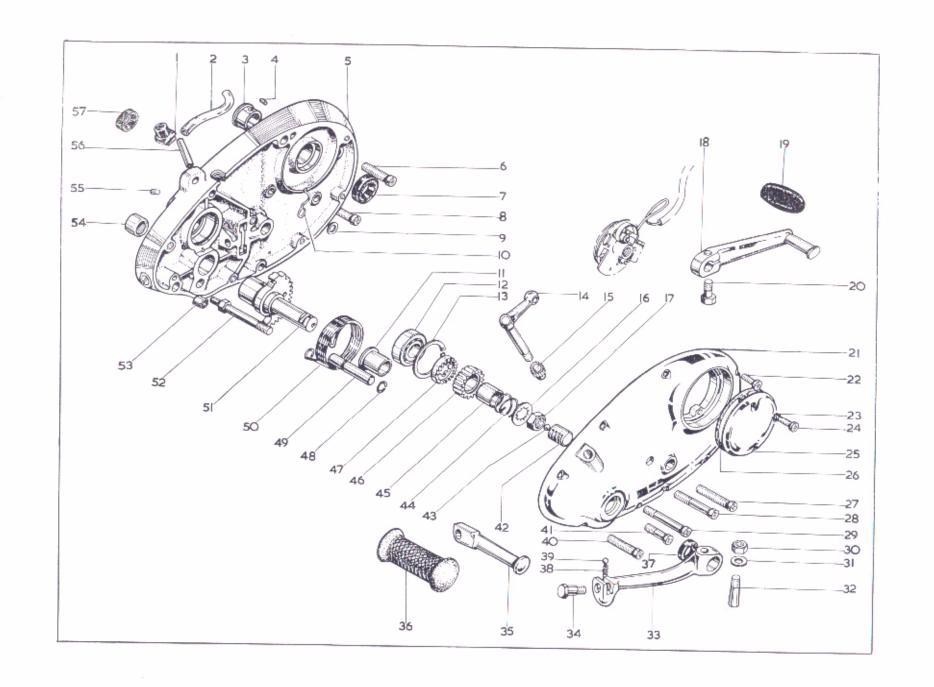

#### BRAKE PEDAL

| Page No. | Code No. | Spares No. | Description              |      |      |  |     |  |  |  | Remarks          |
|----------|----------|------------|--------------------------|------|------|--|-----|--|--|--|------------------|
| 2627     | 36       | 41-7007    | Brake Pedal Fulcrum      |      |      |  |     |  |  |  | replaces 40-7023 |
| 26-27    | 35       | 02-1925    | Fulcrum Pin Nut          |      |      |  |     |  |  |  | replaces 24-5860 |
| 2627     | 34       | 02-1967    | Fulcrum Pin Washer       |      |      |  |     |  |  |  | replaces 66-4708 |
| 2627     | 26       | *41-7039   | Rear Brake Rod           |      |      |  |     |  |  |  | replaces 29-7365 |
| 26-27    | 11       | 68-7061    | Brake Rod Spring Pin     |      |      |  |     |  |  |  | replaces 02-0510 |
| 26-27    | 10       | 68-7061    | Brake Rod Spring Pin     |      |      |  |     |  |  |  | replaces 02-0443 |
| 26-27    | Times    | 40-6030    | Pedal Fulcrum Bolt       |      |      |  | 130 |  |  |  | added            |
| 26-27    | _        | 03-0111    | Pedal Fulcrum Bolt Sprin | g Wa | sher |  |     |  |  |  | added            |
| 2627     | _        | 30-0196    | Pedal Fulcrum Bolt Wash  | her  |      |  |     |  |  |  | added            |
| 26—27    | 33       | *47–7005   | Brake Pedal Return Spri  | ng   |      |  |     |  |  |  | replaces 40-7024 |

#### **FOOTRESTS**

| Page No. | Code No. | Spares No. | Description                       | Remarks |
|----------|----------|------------|-----------------------------------|---------|
| 3031     | 28       | 41-4844    | Footrest Bracket (now right-hand) |         |
| 30—31    | _        | 41-4845    | Footrest Bracket (left-hand)      | added   |