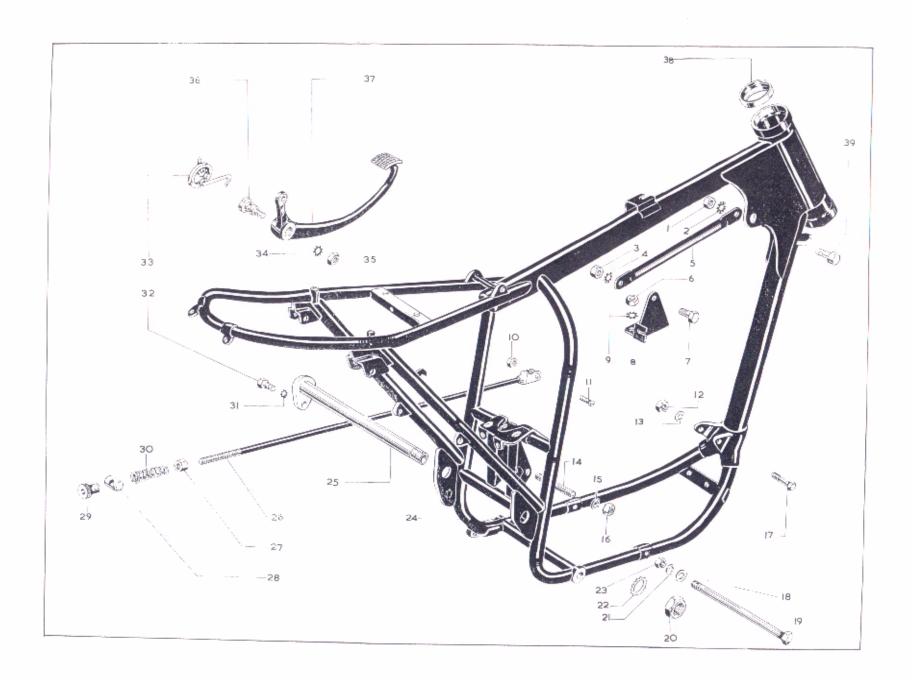

#### FRAME AND FITTINGS

| Page No. | Code No. | Spares No.  |                      | De  | scriptio | n |      |      | Remarks          |
|----------|----------|-------------|----------------------|-----|----------|---|------|------|------------------|
| 26—27    | 25       | *47-4214    | Swinging Arm Spindle |     |          |   | <br> | <br> | replaces 40-4244 |
| 28—29    | 2        | 40-6910 (2) | Damper Top Bolt      | 141 | ,        |   | <br> | <br> | replaces 64–5048 |
| 40—41    | 36       | 40-4960     | Handlebar            |     |          |   | <br> | <br> | replaces 40-4962 |
| 26—27    | 17       | 68-4081     | Front Engine Bolt    |     |          |   | <br> | <br> | replaces 40-4076 |
| 26—27    | 12 & 23  | 42-4475     | 'Nyloc' Nut          |     |          |   | <br> | <br> | replaces 02-0046 |