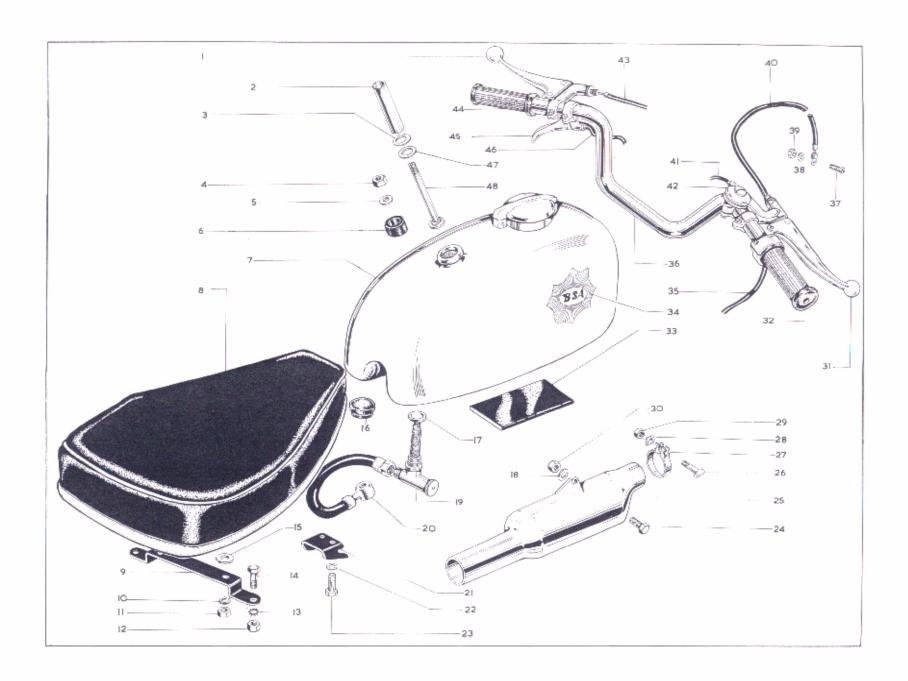

#### PETROL TANK

| Page No. | Code No. | Spares No.             | Description          | Remarks |
|----------|----------|------------------------|----------------------|---------|
| 4041     | 34       | 41-8051 (2)<br>41-8052 | Petrol Tank Transfer | ·       |

#### OIL TANK

| Page No. | Code No. | Spares No.  |                        | De  | scriptio | п |     |      | Remarks              |
|----------|----------|-------------|------------------------|-----|----------|---|-----|------|----------------------|
| 3031     | 33       | *41-8346    | Oil Tank               |     |          |   | 711 | <br> | <br>replaces 40-8375 |
| 30-31    | 22       | 68-8383     | Oil Feed Pipe          | 114 |          |   |     | <br> | <br>replaces 68-8342 |
| 30-31    | 26       | 68-8343 (2) | Oil Pipe Clip (return) |     |          |   |     | <br> | <br>late 4 off       |
| 30-31    | 26       | 68-8382 (2) | Oil Pipe Clip (feed)   |     |          |   |     | <br> | <br>replaces 68-8343 |
| 3031     | 37       | 68-8334     | Tank Fixing Rubber     |     |          |   |     | <br> | <br>replaces 68-8338 |
| 30-31    | -        | 41-8344     | Oil Pipe Casing        |     |          |   |     | <br> | <br>added            |

#### CONTROLS

| Page No. | Code No. | Spares No. |                   |  | Des | cription | ) |         |      | Remarks          |
|----------|----------|------------|-------------------|--|-----|----------|---|---------|------|------------------|
| 40—41    | 32       | *19-7223   | Twist Grip Contro |  |     |          |   | <br>    | <br> | replaces 19-7202 |
| 40—41    | 44       | *19-7221   | Left-hand Grip    |  |     |          |   | <br>    | <br> | replaces 19-7206 |
| 40-41    |          | *19-7222   | Right-hand Grip   |  |     |          |   | <br>    | <br> | added            |
| 40-41    | 35       | 41-8567    | Throttle Cable    |  |     |          |   | <br>    | <br> | replaces 40-8516 |
| 4041     | 40       | 40-8590    | Front Brake Cable |  |     |          |   | <br>*** | <br> | replaces 40-8587 |

#### TWINSEAT

| Page No. | Code No. | Spares No.  |             |        |    | De | scriptio | n |      |      | Remorks          |
|----------|----------|-------------|-------------|--------|----|----|----------|---|------|------|------------------|
| 40—41    | 8        | *41-9130    | Twinseat    |        |    |    |          |   | <br> | <br> | replaces 40-9100 |
| 4041     | 9        | *41-9131    | Rear Fixing | Brack  | et |    |          |   | <br> | <br> | replaces 40-9096 |
| 4041     | 10       | 02-1462 (2) | Rear Fixing | Spring |    |    |          |   |      | <br> | replaces 27-8560 |
| 40—41    | 11       | 02-0051 (2) | Rear Fixing | Nut    |    |    |          |   | <br> | <br> | replaces 02-2395 |