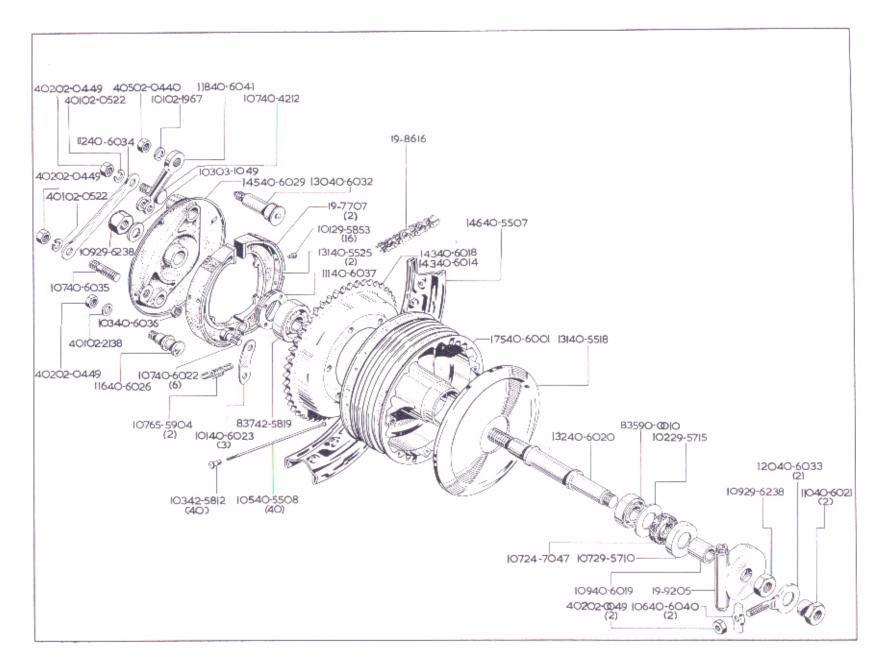

# ASSEMBLIES COMPLETE, ENSEMBLE COMPLET, TIELE-MONTAGE KOMPLETT, ASEMBLI COMPLETO

| Model<br>Modèle<br>Typen<br>Modelos | Spares No.<br>No. de pièce<br>Ersatzteil-Nr.<br>No. de repuesto | Description                             | Designation                          | Beschreibung                               | Descripción                              |
|-------------------------------------|-----------------------------------------------------------------|-----------------------------------------|--------------------------------------|--------------------------------------------|------------------------------------------|
| C15                                 | 40-0710                                                         | Engine complete                         |                                      |                                            |                                          |
| 0822                                | 10.0712                                                         |                                         | Moteur complet                       | Motor komplett                             | Motor completo                           |
| C15 LLS A                           |                                                                 | Engine complete                         | Moteur complet                       | Motor komplett                             | Motor completo                           |
|                                     | 10 0100                                                         | Engine complete                         | Moteur complet                       | Motor komplett                             | Motor completo                           |
| SS80 U.S.A                          |                                                                 | Engine complete                         | Moteur complet                       | Motor komplett                             | Motor completo                           |
| C15, S\$80                          |                                                                 | Clutch complete                         | Embrayage complet                    | Kupplung komplett                          | Embrague completo                        |
| C15, S\$80                          | 1 90 40-0670                                                    | Crankcase complete                      | Carter de vilebrequin                | Kurbelgehäuse                              | Caja de ciguçñal                         |
| C15, SS80                           | 1 <b>65</b> 40-0516                                             | Connecting Rod and Big-End<br>Assembly, | Bielle et mancton de<br>vilebrequin. | Pleuelstange und<br>Kurbelzapfen komplett. | Varilla de acoplamiento<br>del cigueñal. |
| C15, SS80                           | 1 85 40-0691                                                    | Flywheel Assembly                       | Vilebrequin complet                  | Kurbelwelle komplett                       | Cigueñal completo                        |
| C15, SS80                           | 1 51 41-0133                                                    | Oil Pump complete                       | Pompe à huile complet                | Ölpumpe komplett                           | Bomba de aceite completo                 |
| C15, SS80                           | 1 97 40-4145                                                    | Frame complete                          | Cadre complet                        | Rahmen komplett                            | -                                        |
| C15, SS80                           | 1 89 40-5001                                                    | Front Fork complete                     | Fourche avant complet                | ,                                          | Cuadro completo                          |
| C15, SS80 U.S.A                     | 1 97 40-5153                                                    | Front Fork complete                     |                                      | Vordergabel komplett                       | Horquilla delantera completo             |
| C15, SS80                           | 1 84 40-5500                                                    |                                         | Fourche avant complet                | Vordergabel komplett                       | Horquilla delantera completo             |
| CIS 8890                            | 1 76 40-5501                                                    | Front Wheel complete                    | Roue avant complet                   | Vorderrad komplett                         | Rueda delantera completo                 |
|                                     |                                                                 | Front Hub complete                      | Moyeu de roue avant complet          | Vorderradnabe komplett                     | Cuebo de rueda defantera<br>completo.    |
| C15, SS80                           | 1 83 40-6000                                                    | Rear Wheel complete                     | Roue arrière complet                 | Hinterrad komplett                         | Rueda trasera completo                   |
| C15, SS80                           | 1 75 40-6001                                                    | Rear Hub complete                       | Moyeu de roue arrière complet        | Hinterradnabe komplett                     | Cuebo de rueda trasera completo          |
|                                     |                                                                 |                                         |                                      |                                            |                                          |

# ASSEMBLIES COMPLETE, ENSEMBLE COMPLET, TIELE-MONTAGE KOMPLETT, ASEMBLI COMPLETO

| Model<br>Modèle<br>Typen<br>Modelos | Spares No.<br>No. de pièce<br>Ersatzteil-Nr,<br>No. de repuesto | Description                             | Designation                          | Beschreibung                               | Descripción                              |
|-------------------------------------|-----------------------------------------------------------------|-----------------------------------------|--------------------------------------|--------------------------------------------|------------------------------------------|
| C15                                 | 40-0710                                                         | Engine complete                         | Moteur complet                       | Motor komplett                             | Matar assurbate                          |
| SS80                                | 40-0713                                                         | Engine complete                         | Moteur complet                       | Motor komplett                             | Motor completo<br>Motor completo         |
| C15 U.S.A                           | 40-0736                                                         | Engine complete                         | Moteur complet                       | Motor komplett                             |                                          |
| SS80 U.S.A                          | 40-0737                                                         | Engine complete                         | Moteur complet                       | Motor komplett                             | Motor completo                           |
| C15, S\$80                          | 1 82 40-3235                                                    | Clutch complete                         | Embrayage complet                    |                                            | Motor completo                           |
| C15, S\$80                          | 1 90 40-0670                                                    | Crankcase complete                      |                                      | Kupplung komplett                          | Embrague completo                        |
| C15 8580                            |                                                                 | -                                       | Carter de vilebrequin                | Kurbelgehäuse                              | Caja de cigueñal                         |
|                                     | 1 65 40-0516                                                    | Connecting Rod and Big-End<br>Assembly. | Bielle et maneton de<br>vilebrequin. | Pleuelstange und<br>Kurbelzapfen komplett. | Varilla de acoplamiento<br>del cigueñal. |
| C15, SS80                           | 1 85 40-0691                                                    | Flywheel Assembly                       | Vilebrequin complet                  | Kurbelwelle komplett                       | Cigucinal completo                       |
| C15, SS80                           | I 51 41-0133                                                    | Oil Pump complete                       | Pompe à huile complet                | Ölpumpe komplett                           | Bomba de aceite completo                 |
| C15, SS80                           | 1 97 40-4145                                                    | Frame complete                          | Cadre complet                        | Rahmen komplett                            | Cuadro completo                          |
| C15, SS80                           | 1 89 40-5001                                                    | Front Fork complete                     | Fourche avant complet                | Vordergabel komplett                       | Horquilla delantera completo             |
| C15, SS80 U.S.A                     | 1 97 40-5153                                                    | Front Fork complete                     | Fourche avant complet                | Vordergabel komplett                       | Horquilla delantera completo             |
| C15, SS80                           | 1 84 40-5500                                                    | Front Wheel complete                    | Roue avant complet                   | Vorderrad komplett                         | Rueda delantera completo                 |
| C15, SS80                           | 1 76 40-5501                                                    | Front Hub complete                      | Moyeu de roue avant complet          | Vorderradnabe komplett                     | Cuebo de rueda delantera<br>completo.    |
| C15, SS80                           | 1 83 40-6000                                                    | Rear Wheel complete                     | Roue arrière complet                 | Hinterrad komplett                         | Rueda trasera completo                   |
| C15, SS80                           | 1 75 40-6001                                                    | Rear Hub complete                       | Moyeu de roue arrière complet        | Hinterradnabe komplett                     | Cuebo de rueda trasera completo          |