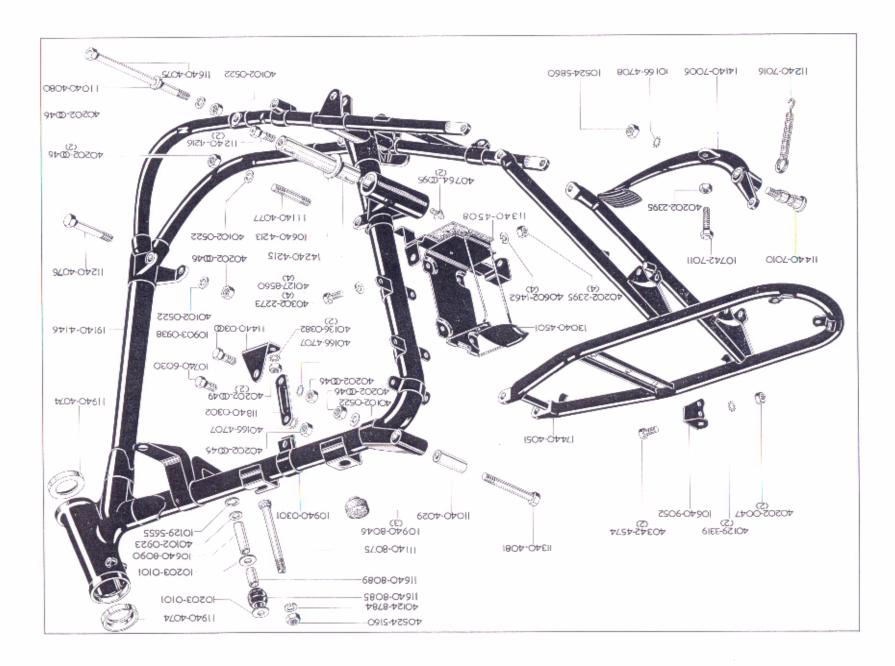

#### INDEX GRUPPEVERZEICHNIS, INDICE

Page Seite Pagina

Cylinder Head Culasse Zylinderkopf Culata 10 - 13Rocker Box Boîtier des culbuteurs Kipphebelkasten Carter de los brazos oscilantes Cylinder and Crankshaft Cylindre et vilebrequin Zylinder und Kurbelwelle Cilindro y cigueñal 14 - 15Valves Soupape Ventil Valvula Kurbelgehäuse Crankcase Carter de vilebrequin Caja de cigueñal 16 - 17Gear Cluster Jeu d'engrenages Zahnradsatz Juego de engranajes 18 - 19Gearchange Mechanism Mécanisme de changement Schaltung Cambio 20 - 21de vitesses. Footstart Kickstarter Kickstart Arrancador 22 - 25 Footchange Selecteur au pied Fussschaltung Cambio de pie Embrayage Clutch Kupplung Embrague 26 - 27 Primary Cover Couvercle primaire Primarkappe Tapa primario Frame Cadre Rahmen Cuadro 28 - 29Swinging Arm Bras oscillant Schwingarm Horquilla oscillante 30 - 31 Shock Absorber Amortiguador Amortisseur Stossdämpfer Oil Tank Réservoir d'huile Öltank Deposito de aceite 32 - 35 Toolbox Coffret à outils Werkzeugkasten Caja de herramientos Cover Plate Plaque couvercle Abdeckplatte Tapa del cojinete

|                                                   | INDEX, GRUPPEV                                             | ERZEICHNIS, INDICE                                    |                                                                | Page<br>Seite<br>Pagina |
|---------------------------------------------------|------------------------------------------------------------|-------------------------------------------------------|----------------------------------------------------------------|-------------------------|
| Front Forks                                       | Fourche avant                                              | Vordergabel                                           | Horquilla delantera                                            | 36 - 39                 |
| Front Wheel                                       | Roue avant                                                 | Vorderrad                                             | Rueda delantera                                                | 40 - 41                 |
| Rear Wheel                                        | Roue arrière                                               | Hinterrad                                             | Rueda trascra                                                  | 42 - 43                 |
| Mudguards<br>Chainguard                           | Garde-boue<br>Carter de chaîne                             | Schutzblech<br>Kettenschutz                           | Guardabarros<br>Guardacadena                                   | 44 - 45                 |
| Mudguards<br>Chainguard                           | Garde-boue<br>Carter de chaîne                             | Schutzblech<br>Kettenschutz                           | Guardabarros<br>Guardacadena                                   | 46 - 47                 |
| Handlebar<br>Controls<br>Dual Seat<br>Petrol Tank | Guidon<br>Commandes<br>Selle double<br>Réservoir d'essence | Lenker<br>Bedienungshebel<br>Doppelsitz<br>Benzintank | Manillar<br>Mandos<br>Asiento doble<br>Deposito de combustible | 48 - 51                 |
| Electrical Equipment                              | Equipement electrique                                      | Elektr. Ausrüstung                                    | Equipo electrico                                               | 52 - 53                 |
| Tools                                             | Outils                                                     | Werkzeuge                                             | Herramientos                                                   | 54 - 55                 |
| Legshields<br>Safety Bars                         | Protège-jambes<br>Pare-chocs                               | Beinschutz<br>Sturzbugel                              | Guardapiernas<br>Baras de seguridad                            | 56 · 57                 |
| Panniers                                          | Sacoche                                                    | Gepäcktäsche                                          | Viaje                                                          | 58 - 59                 |
| Legshield<br>Handrail                             | Protège-jambes<br>Poignée                                  | Beinschutz<br>Griff                                   | Guardapiernas<br>Puño                                          | 60 - 61                 |