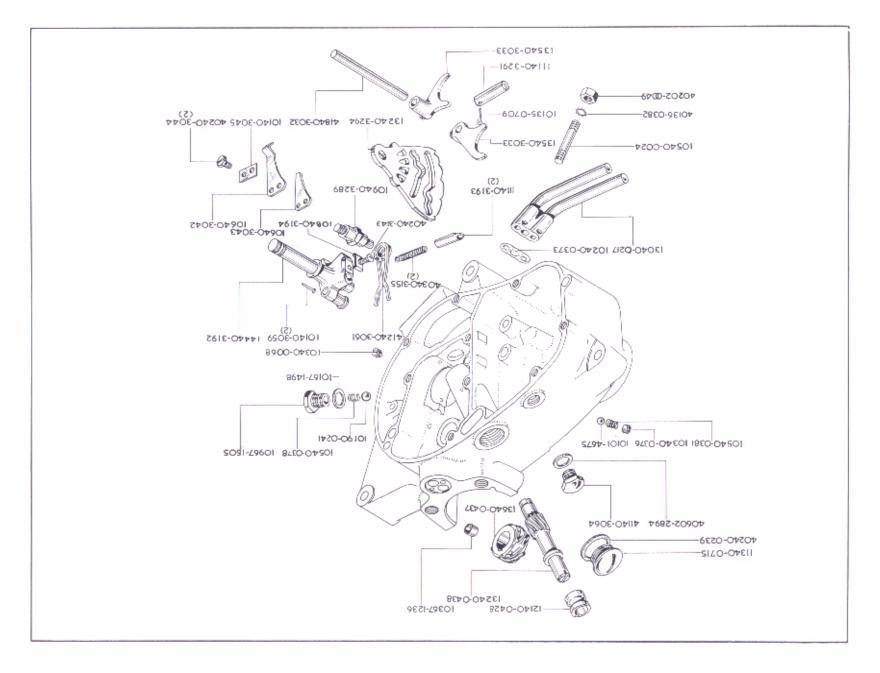

|           | Typen<br>Modèle          |



### CEVBCHVAGE WECHVAISW' WECVAISWE DE CHVAGEWEAL DE ALLESSES' SCHVTLOAC' CVWBIO

|             |      |                 | «Not supplied separately. | $^{*}Ne$ pas fourni separement. | *Nicht Getrennt Gelicfort, | *No se siminstra por sep, ad |
|-------------|------|-----------------|---------------------------|---------------------------------|----------------------------|------------------------------|
| 08SS '\$1;  | <br> | 101 00-0541     | Ball                      | Bille                           | Ingel M                    | RIOH                         |
| 08SS '51    | <br> | SOS1-L9 60 T    | Suld                      | goncyou                         | Stopfen                    | Tapón                        |
| 0855 '51    | <br> | 8671-L9 10 I    | Scaling Ring