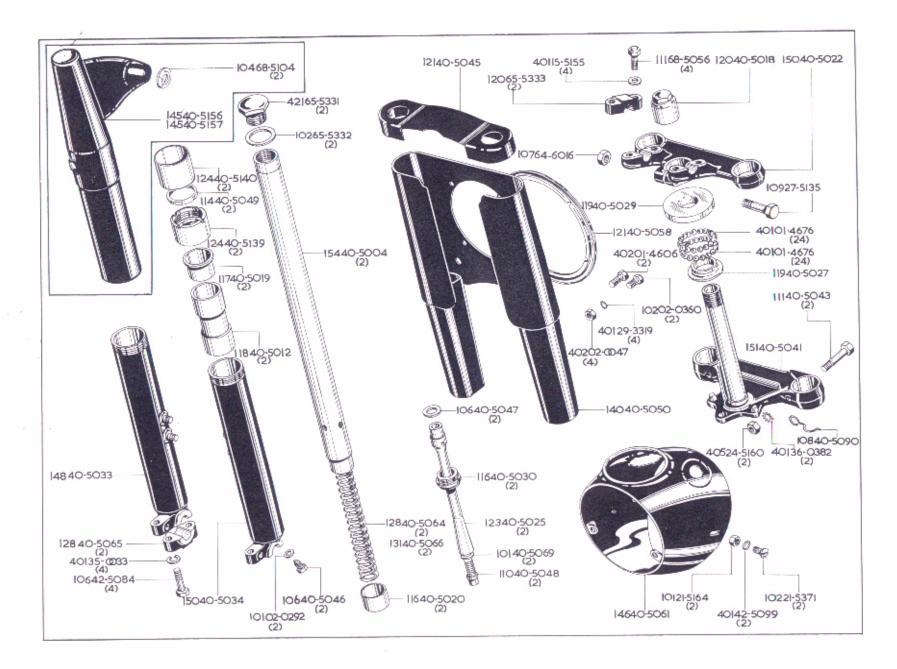

|                                                   | INDEX, GRUPPEV                                             | ERZEICHNIS, INDICE                                    |                                                                | Page<br>Seite<br>Pagina |
|---------------------------------------------------|------------------------------------------------------------|-------------------------------------------------------|----------------------------------------------------------------|-------------------------|
| Front Forks                                       | Fourche avant                                              | Vordergabel                                           | Horquilla delantera                                            | 36 - 39                 |
| Front Wheel                                       | Roue avant                                                 | Vorderrad                                             | Rueda delantera                                                | 40 - 41                 |
| Rear Wheel                                        | Roue arrière                                               | Hinterrad                                             | Rueda trascra                                                  | 42 - 43                 |
| Mudguards<br>Chainguard                           | Garde-boue<br>Carter de chaîne                             | Schutzblech<br>Kettenschutz                           | Guardabarros<br>Guardacadena                                   | 44 - 45                 |
| Mudguards<br>Chainguard                           | Garde-boue<br>Carter de chaîne                             | Schutzblech<br>Kettenschutz                           | Guardabarros<br>Guardacadena                                   | 46 - 47                 |
| Handlebar<br>Controls<br>Dual Seat<br>Petrol Tank | Guidon<br>Commandes<br>Selle double<br>Réservoir d'essence | Lenker<br>Bedienungshebel<br>Doppelsitz<br>Benzintank | Manillar<br>Mandos<br>Asiento doble<br>Deposito de combustible | 48 - 51                 |
| Electrical Equipment                              | Equipement electrique                                      | Elektr. Ausrüstung                                    | Equipo electrico                                               | 52 - 53                 |
| Tools                                             | Outils                                                     | Werkzeuge                                             | Herramientos                                                   | 54 - 55                 |
| Legshields<br>Safety Bars                         | Protège-jambes<br>Pare-chocs                               | Beinschutz<br>Sturzbugel                              | Guardapiernas<br>Baras de seguridad                            | 56 · 57                 |
| Panniers                                          | Sacoche                                                    | Gepäcktäsche                                          | Viaje                                                          | 58 - 59                 |
| Legshield<br>Handrail                             | Protège-jambes<br>Poignée                                  | Beinschutz<br>Griff                                   | Guardapiernas<br>Puño                                          | 60 - 61                 |