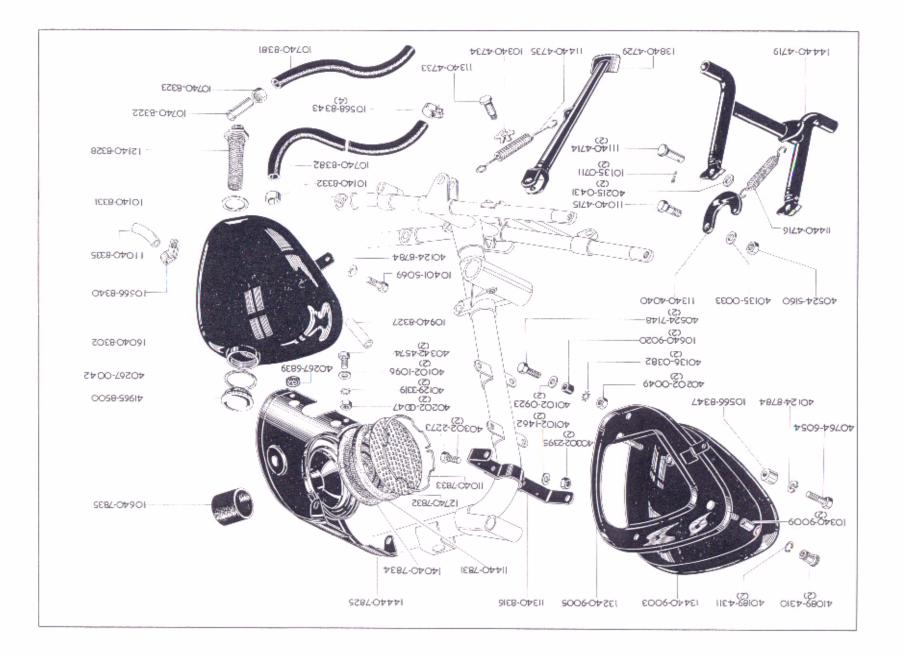

|                                                   | INDEX, GRUPPEV                                             | ERZEICHNIS, INDICE                                    |                                                                | Page<br>Seite<br>Pagina |
|---------------------------------------------------|------------------------------------------------------------|-------------------------------------------------------|----------------------------------------------------------------|-------------------------|
| Front Forks                                       | Fourche avant                                              | Vordergabel                                           | Horquilla delantera                                            | 36 - 39                 |
| Front Wheel                                       | Roue avant                                                 | Vorderrad                                             | Rueda delantera                                                | 40 - 41                 |
| Rear Wheel                                        | Roue arrière                                               | Hinterrad                                             | Rueda trascra                                                  | 42 - 43                 |
| Mudguards<br>Chainguard                           | Garde-boue<br>Carter de chaîne                             | Schutzblech<br>Kettenschutz                           | Guardabarros<br>Guardacadena                                   | 44 - 45                 |
| Mudguards<br>Chainguard                           | Garde-boue<br>Carter de chaîne                             | Schutzblech<br>Kettenschutz                           | Guardabarros<br>Guardacadena                                   | 46 - 47                 |
| Handlebar<br>Controls<br>Dual Seat<br>Petrol Tank | Guidon<br>Commandes<br>Selle double<br>Réservoir d'essence | Lenker<br>Bedienungshebel<br>Doppelsitz<br>Benzintank | Manillar<br>Mandos<br>Asiento doble<br>Deposito de combustible | 48 - 51                 |
| Electrical Equipment                              | Equipement electrique                                      | Elektr. Ausrüstung                                    | Equipo electrico                                               | 52 - 53                 |
| Tools                                             | Outils                                                     | Werkzeuge                                             | Herramientos                                                   | 54 - 55                 |
| Legshields<br>Safety Bars                         | Protège-jambes<br>Pare-chocs                               | Beinschutz<br>Sturzbugel                              | Guardapiernas<br>Baras de seguridad                            | 56 · 57                 |
| Panniers                                          | Sacoche                                                    | Gepäcktäsche                                          | Viaje                                                          | 58 - 59                 |
| Legshield<br>Handrail                             | Protège-jambes<br>Poignée                                  | Beinschutz<br>Griff                                   | Guardapiernas<br>Puño                                          | 60 - 61                 |