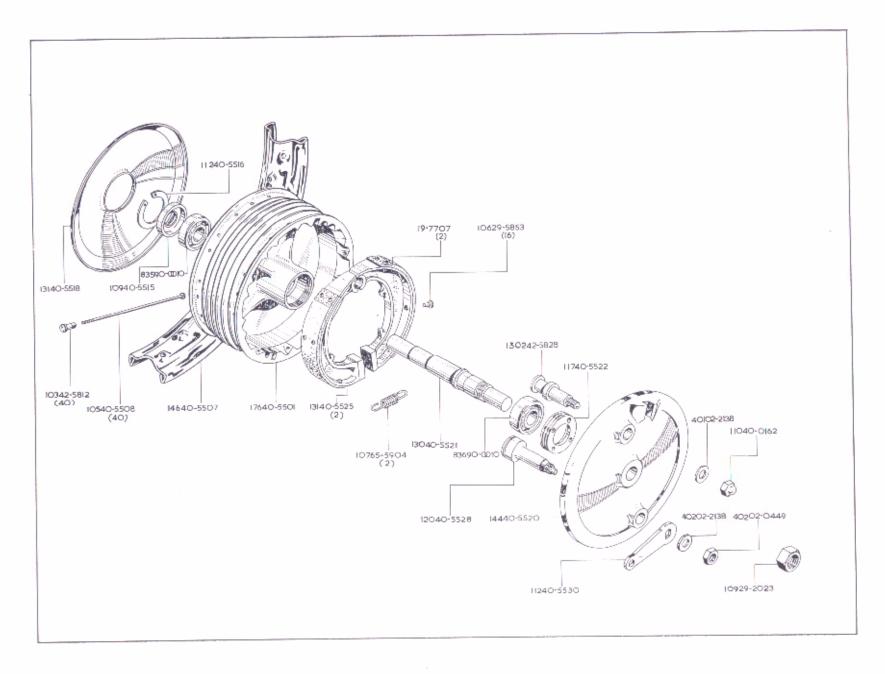

|                                                   | INDEX, GRUPPEV                                             | ERZEICHNIS, INDICE                                    |                                                                | Page<br>Seite<br>Pagina |
|---------------------------------------------------|------------------------------------------------------------|-------------------------------------------------------|----------------------------------------------------------------|-------------------------|
| Front Forks                                       | Fourche avant                                              | Vordergabel                                           | Horquilla delantera                                            | 36 - 39                 |
| Front Wheel                                       | Roue avant                                                 | Vorderrad                                             | Rueda delantera                                                | 40 - 41                 |
| Rear Wheel                                        | Roue arrière                                               | Hinterrad                                             | Rueda trascra                                                  | 42 - 43                 |
| Mudguards<br>Chainguard                           | Garde-boue<br>Carter de chaîne                             | Schutzblech<br>Kettenschutz                           | Guardabarros<br>Guardacadena                                   | 44 - 45                 |
| Mudguards<br>Chainguard                           | Garde-boue<br>Carter de chaîne                             | Schutzblech<br>Kettenschutz                           | Guardabarros<br>Guardacadena                                   | 46 - 47                 |
| Handlebar<br>Controls<br>Dual Seat<br>Petrol Tank | Guidon<br>Commandes<br>Selle double<br>Réservoir d'essence | Lenker<br>Bedienungshebel<br>Doppelsitz<br>Benzintank | Manillar<br>Mandos<br>Asiento doble<br>Deposito de combustible | 48 - 51                 |
| Electrical Equipment                              | Equipement electrique                                      | Elektr. Ausrüstung                                    | Equipo electrico                                               | 52 - 53                 |
| Tools                                             | Outils                                                     | Werkzeuge                                             | Herramientos                                                   | 54 - 55                 |
| Legshields<br>Safety Bars                         | Protège-jambes<br>Pare-chocs                               | Beinschutz<br>Sturzbugel                              | Guardapiernas<br>Baras de seguridad                            | 56 · 57                 |
| Panniers                                          | Sacoche                                                    | Gepäcktäsche                                          | Viaje                                                          | 58 - 59                 |
| Legshield<br>Handrail                             | Protège-jambes<br>Poignée                                  | Beinschutz<br>Griff                                   | Guardapiernas<br>Puño                                          | 60 - 61                 |