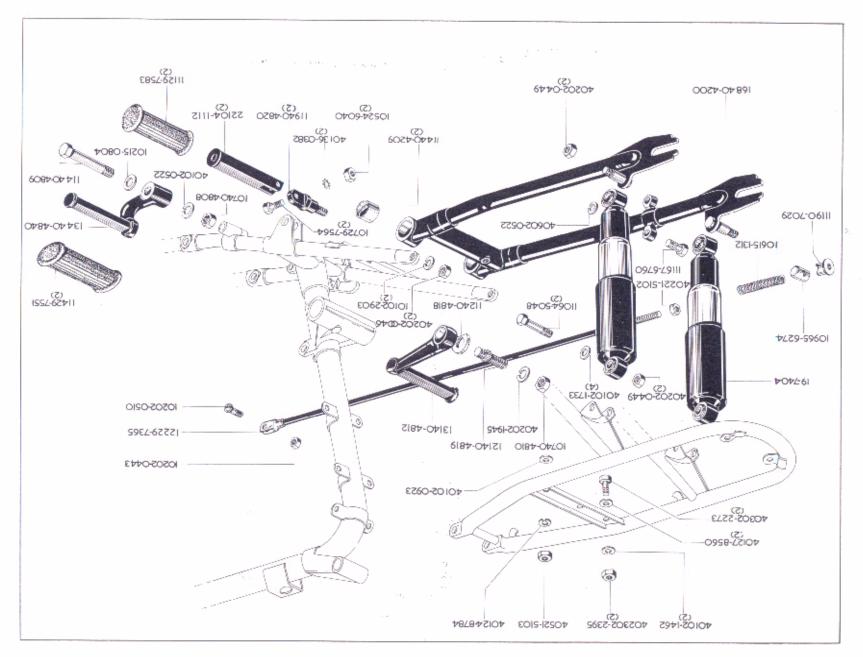

|                                                   | INDEX, GRUPPEV                                             | ERZEICHNIS, INDICE                                    |                                                                | Page<br>Seite<br>Pagina |
|---------------------------------------------------|------------------------------------------------------------|-------------------------------------------------------|----------------------------------------------------------------|-------------------------|
| Front Forks                                       | Fourche avant                                              | Vordergabel                                           | Horquilla delantera                                            | 36 - 39                 |
| Front Wheel                                       | Roue avant                                                 | Vorderrad                                             | Rueda delantera                                                | 40 - 41                 |
| Rear Wheel                                        | Roue arrière                                               | Hinterrad                                             | Rueda trascra                                                  | 42 - 43                 |
| Mudguards<br>Chainguard                           | Garde-boue<br>Carter de chaîne                             | Schutzblech<br>Kettenschutz                           | Guardabarros<br>Guardacadena                                   | 44 - 45                 |
| Mudguards<br>Chainguard                           | Garde-boue<br>Carter de chaîne                             | Schutzblech<br>Kettenschutz                           | Guardabarros<br>Guardacadena                                   | 46 - 47                 |
| Handlebar<br>Controls<br>Dual Seat<br>Petrol Tank | Guidon<br>Commandes<br>Selle double<br>Réservoir d'essence | Lenker<br>Bedienungshebel<br>Doppelsitz<br>Benzintank | Manillar<br>Mandos<br>Asiento doble<br>Deposito de combustible | 48 - 51                 |
| Electrical Equipment                              | Equipement electrique                                      | Elektr. Ausrüstung                                    | Equipo electrico                                               | 52 - 53                 |
| Tools                                             | Outils                                                     | Werkzeuge                                             | Herramientos                                                   | 54 - 55                 |
| Legshields<br>Safety Bars                         | Protège-jambes<br>Pare-chocs                               | Beinschutz<br>Sturzbugel                              | Guardapiernas<br>Baras de seguridad                            | 56 · 57                 |
| Panniers                                          | Sacoche                                                    | Gepäcktäsche                                          | Viaje                                                          | 58 - 59                 |
| Legshield<br>Handrail                             | Protège-jambes<br>Poignée                                  | Beinschutz<br>Griff                                   | Guardapiernas<br>Puño                                          | 60 - 61                 |