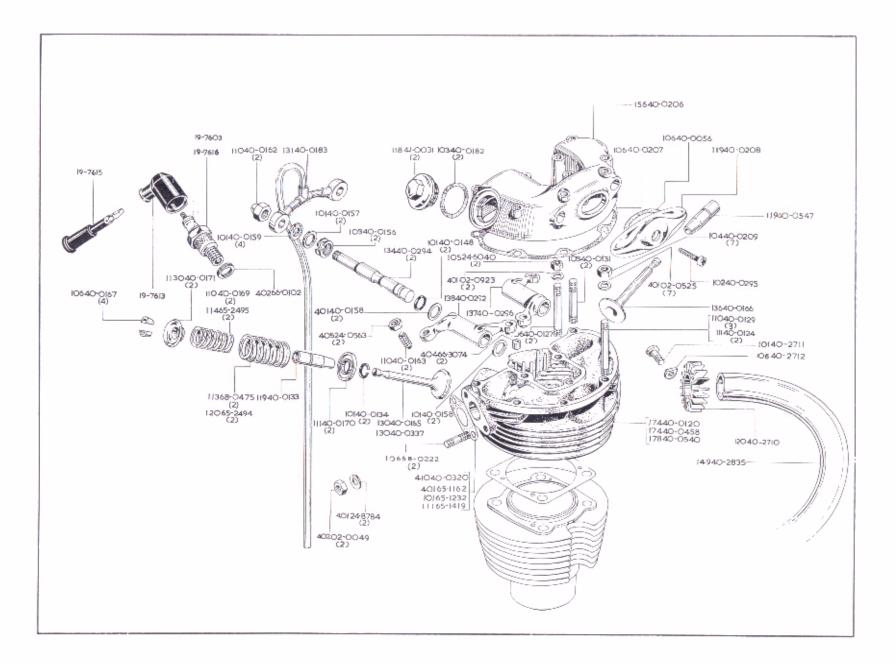

# CYLINDER HEAD, CULASSE, ZYLINDERKOPF, CULATA

| Model<br>Modèle<br>Typen<br>Modelos |       | Spares No.<br>No. de piece<br>Ersatzteil-Nr.<br>No. de repuesto | Description         | Designation                | Beschreibung          | Descripción                  |
|-------------------------------------|-------|-----------------------------------------------------------------|---------------------|----------------------------|-----------------------|------------------------------|
| C15, SS80                           | <br>  | 1 23 00-3258                                                    | Gasket Set complete | Pochette de joints complet | Satz Dichtungen       | Juego de empaquetaduras      |
| C15, SS80                           |       | 1 20 00-3152                                                    | Databa Sat          |                            |                       | completo.                    |
| 010, 0000                           | <br>  | 1 20 00-3132                                                    | Decoke Set          | Jeu de joints pour         | Dichtungsatz für      | Juego de empaquetaduras para |
| C15, SS80                           |       | 4 02 02-0049                                                    | Nut                 | décalaminage,              | Zylinderkopf.         | descarbonización.            |
| C15                                 |       | 4 01 02-0525                                                    | Washer              | Écrou                      | Mutter                | Tuerca                       |
| C15, SS80                           | <br>  |                                                                 |                     | Rondelle                   | Scheibe               | Arandela                     |
| C15, 3380                           | <br>  | 4 01 02-0923                                                    | Washer              | Rondelle                   | Scheibe               | Arandela                     |
| C15, SS80                           | <br>  | 19-7603                                                         | Spark Plug          | Bougic d'allumage          | Zündkerze             | Bujia                        |
|                                     | <br>  | 19-7613                                                         | Cover               | Couvercle                  | Schutzkappe           | Tapa                         |
| C15, SS80                           | <br>  | 19-7515                                                         | Suppressor          | Depositif antiparasite     | Enstoerter Kabelschub | Supresor                     |
| C15 U.S.A.                          |       | 19-7616                                                         | Spark Plug          | Bougie d'allumage          | Zündkerze             | Bujia                        |
| C15, SS80                           | <br>  | 4 05 24-0563                                                    | Nut                 | Écrou                      | Mutter                | Tuerca                       |
| C15, SS80                           | <br>  | 1 05 24-6040                                                    | Nut                 | Écrou                      | Mutter                | Tuerca                       |
| C15, SS80                           | <br>  | 4 01 24-8784                                                    | Lockwasher          | Rondelle frein             | Sicherungsscheibe     | Freno                        |
| C15, SS80                           | <br>  | 1 06 40-0056                                                    | Scaling Washer      | Joint d'étanchéité         | Dichtung              | Arandela de reten            |
| C15                                 | <br>  | 1 74 40-0120                                                    | Cylinder Head       | Culasse                    | Zylinderkopf          | Culata                       |
| C15, SS80                           | <br>  | 1 11 40-0124                                                    | Stud                | Goujon                     | Stehbolzen            | Esparago                     |
| C15, SS80                           | <br>  | I 06 40-0127                                                    | Stud                | Goujon                     | Stehbolzen            | Esparago                     |
| C15, SS80                           | <br>  | 1 10 40-0129                                                    | Stud                | Goujon                     | Stehbolzen            | Esparago                     |
| C15, SS80                           | <br>  | 1 03 40-0131                                                    | Stud                | Goujon                     | Stehbolzen            | Esparago                     |
| C15, SS80                           | <br>  | 1 19 40-0133                                                    | Valve Guide (inlet) | Guide de soupape           | Ventilfuhriing        | Guia de valvula              |
| C15, SS80                           | <br>  | 1 01 40-0134                                                    | Circlip             | Arrêtoir                   | Sprengring            |                              |
| C15, SS80                           | <br>  | 1 01 40-0148                                                    | "O" Ring            | Bague "O"                  | "O" Ring              | Freno                        |
| C15, SS80                           | <br>  | 1 03 40-0156                                                    | Spring              | Ressort                    | Feder                 | Anilio "O"                   |
| CI5, SS80                           | <br>  | 1 01 40-0157                                                    | Washer              | Rondelle                   | Scheibe               | Resorte                      |
| C15, SS80                           | <br>  | 4 01 40-0158                                                    | Washer              | Rondelle                   | Scheibe               | Arandela                     |
| C15, SS80                           | <br>  | 1 01 40-0159                                                    | Washer              | Rondelle                   | Scheibe               | Arandeia                     |
| C15, SS80                           | <br>  | 1 10 40-0162                                                    | Nut                 | Écrou                      | Mutter                | Arandela                     |
| C15, SS80                           | <br>  | 1 10 40-0163                                                    | Screw               | Vis                        |                       | Tuerca                       |
|                                     | <br>  | 1 30 40-0165                                                    | Inlet Valve         | Soupape d'admission        | Schraube              | Tornillo                     |
| 215, SS80                           | <br>  | 1 36 40-0166                                                    | Exhaust Valve       | Soupape d'échappement      | Einlassventit         | Valvula de admisión          |
| C15, SS80                           | <br>  | 1 06 40-0167                                                    | Collet              | Collet                     | Auslassventi]         | Válvula de escape            |
| 215                                 | <br>1 | 1 10 40-0169                                                    | Spring              | Ressort                    | Keil                  | Refuerzo de cilindro         |
| 15, SS80                            | <br>  | 1 11 40-0170                                                    | Cup                 |                            | Feder                 | Resorte                      |
| 15, SS80                            | <br>  | 1 13 40-0171                                                    | Collar              | Cuvette                    | Schale                | Copa                         |
| 15, SS80                            | <br>  | 1 03 40-0182                                                    | Washer              | Bague d'arrêt              | Stellring             | Anillo móvil aprisionado     |
|                                     | <br>  | 1 00 40-0102                                                    | washer              | Rondelle                   | Scheibe               | Arandeia                     |

# CYLINDER HEAD, CULASSE, ZYLINDERKOPF, CULATA

| Model<br>Modèle<br>Typen<br>Modelos | Spares No,<br>No, de piece<br>Ersatzteil-Nr,<br>No, de repuesto | Description           | Designation                           | Beschreibung      | Descripción                        |
|-------------------------------------|-----------------------------------------------------------------|-----------------------|---------------------------------------|-------------------|------------------------------------|
| 74.6 0000                           |                                                                 |                       |                                       |                   |                                    |
| C15, SS80                           | 1 31 40-0183                                                    | Oil Feed Pipe         | Tuyauteric d'alimentation<br>d'huile, | Ölzufuhrleitung   | Tubo de alimentación de<br>aceite. |
| C15, SS80                           | 1 56 40-0206                                                    | Rocker Box            | Boitier des culbuteurs                | Kipphebelgehäuse  | Carter de los brazos oscilantes    |
| C15, SS80                           | 1 06 40-0207                                                    | Scaling Washer        | Joint d'étanchéité                    | Dichtung          | Arandela de reten                  |
| 15, SS80                            | 1 19 40-0208                                                    | Cover                 | Couverele                             | Schutzkappe       | Тара                               |
| 215, SS80                           | 1 04 40-0209                                                    | Nut                   | Écrou                                 | Mutter            | Tuerca                             |
| 215, SS80                           | 1 38 40-0292                                                    | Inlet Rocker          | Culbuteur admision                    | Einlasskipphebel  | Brazo oscilantes admisión          |
| 215, SS80                           | 1 34 40-0294                                                    | Spindle               | Arbre                                 | Welle             | Arbol                              |
| 15, SS80                            | 1 02 40-0295                                                    | Screw                 | Vis                                   | Schraube          | Tornillo                           |
| 15, SS80                            | 1 37 40-0296                                                    | Exhaust Rocker        | Culbuteur-échappement                 | Auslasskipphebel  | Brazo oscilantes escape            |
|                                     | 4 10 40-0320                                                    | Gasket (Tufnol)       | Joint (Tufnol)                        | Dichtung (Tufnol) | Empaquetadura (Tufnol)             |
| 15, SS80                            | 1 30 40-0337                                                    | Inlet Valve           | Soupape d'admission                   | Einlassventil     | Válvula de admision                |
| 215 (1 in. bore)                    | 1 74 40-0458                                                    | Cylinder Head         | Culasse                               | Zylinderkopf      | Culata                             |
| S80                                 | 1 78 40-0540                                                    | Cylinder Head         | Culasse                               | Zylinderkopf      | Culata                             |
| 15, SS80                            | 1 19 40-0547                                                    | Valve Guide (exhaust) | Guide de soupape                      | Ventilfuhrüng     | Guia de valvula                    |
| 15, SS80                            | 1 20 40-2710                                                    | Collar                | Bague d'arrêt                         | Stellring         | Anillo móvil aprisionado           |
| 15, SS80                            | 1 01 40-2711                                                    | Screw                 | Vis                                   | Schraube          | Tornillo                           |
| 15, SS80                            | 1 07 40-2712                                                    | Nut                   | Écrou                                 | Mutter            | Tuerca                             |
| 15, SS80                            | 1 49 40-2835                                                    | Exhaust Pipe          | Tuyau d'échappement                   | Auspuffrohr       | Tubo de escape                     |
| 15, SS80                            | 1 18 41-0031                                                    | Cap                   | Chapeau                               | Abdeckkappe       | Tapón                              |
| 15                                  | 4 01 65-1162                                                    | Gasket (paper)        | Joint (papier)                        | Dichtung (papier) | Empaquetadura (papel)              |
| 15, SS80                            | 1 01 65-1232                                                    | Gasket (paper)        | Joint (papier)                        | Dichtung (papier) | Empaquetadura (papel)              |
| 15 U.S.A., SS80                     | 1 11 65-1419                                                    | Gasket (Tufnol)       | Joint (Tufnol)                        | Dichtung (Tufnol) | Empaquetadura (Jufnol)             |
| 15 U.S.A., SS80                     | 1 20 65-2494                                                    | Spring                | Ressort                               | Feder             | Resorte                            |
| 15 U.S.A., SS80                     | 1 14 65-2495                                                    | Spring                | Ressort                               | Feder             | Resorte                            |
| 15, SS80                            | 4 02 66-0102                                                    | Washer                | Rondelle                              | Scheibe           | Arandela                           |
| 15, SS80                            | 4 04 66-3074                                                    | Dowel                 | Goujon                                | Passtift          | Pasador                            |
| 15, SS80                            | 1 06 68-0222                                                    | Stud                  | Goujon                                | Stchbolzen        |                                    |
| 15                                  | 1 13 68-0475                                                    | Spring                | Ressort                               | Feder             | Esparago<br>Resorte                |