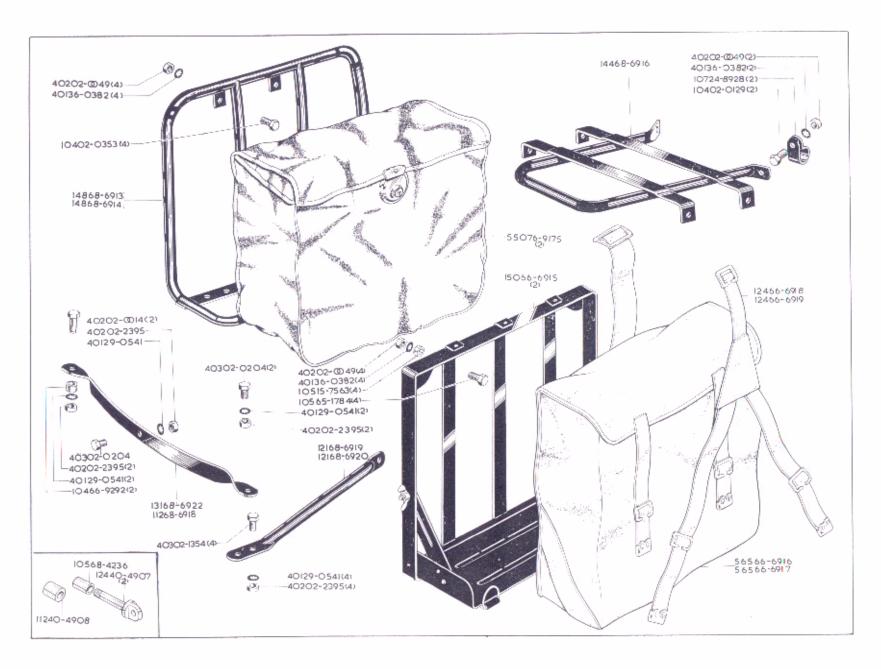

|                                                   | INDEX, GRUPPEV                                             | ERZEICHNIS, INDICE                                    |                                                                | Page<br>Seite<br>Pagina |
|---------------------------------------------------|------------------------------------------------------------|-------------------------------------------------------|----------------------------------------------------------------|-------------------------|
| Front Forks                                       | Fourche avant                                              | Vordergabel                                           | Horquilla delantera                                            | 36 - 39                 |
| Front Wheel                                       | Roue avant                                                 | Vorderrad                                             | Rueda delantera                                                | 40 - 41                 |
| Rear Wheel                                        | Roue arrière                                               | Hinterrad                                             | Rueda trascra                                                  | 42 - 43                 |
| Mudguards<br>Chainguard                           | Garde-boue<br>Carter de chaîne                             | Schutzblech<br>Kettenschutz                           | Guardabarros<br>Guardacadena                                   | 44 - 45                 |
| Mudguards<br>Chainguard                           | Garde-boue<br>Carter de chaîne                             | Schutzblech<br>Kettenschutz                           | Guardabarros<br>Guardacadena                                   | 46 - 47                 |
| Handlebar<br>Controls<br>Dual Seat<br>Petrol Tank | Guidon<br>Commandes<br>Selle double<br>Réservoir d'essence | Lenker<br>Bedienungshebel<br>Doppelsitz<br>Benzintank | Manillar<br>Mandos<br>Asiento doble<br>Deposito de combustible | 48 - 51                 |
| Electrical Equipment                              | Equipement electrique                                      | Elektr. Ausrüstung                                    | Equipo electrico                                               | 52 - 53                 |
| Tools                                             | Outils                                                     | Werkzeuge                                             | Herramientos                                                   | 54 - 55                 |
| Legshields<br>Safety Bars                         | Protège-jambes<br>Pare-chocs                               | Beinschutz<br>Sturzbugel                              | Guardapiernas<br>Baras de seguridad                            | 56 · 57                 |
| Panniers                                          | Sacoche                                                    | Gepäcktäsche                                          | Viaje                                                          | 58 - 59                 |
| Legshield<br>Handrail                             | Protège-jambes<br>Poignée                                  | Beinschutz<br>Griff                                   | Guardapiernas<br>Puño                                          | 60 - 61                 |