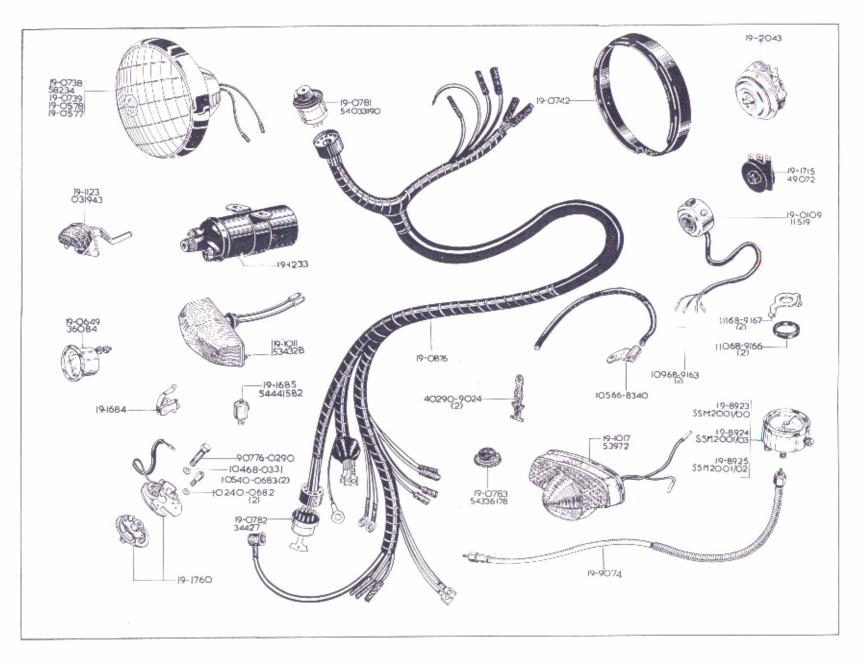

|                                                   | INDEX, GRUPPEV                                             | ERZEICHNIS, INDICE                                    |                                                                | Page<br>Seite<br>Pagina |
|---------------------------------------------------|------------------------------------------------------------|-------------------------------------------------------|----------------------------------------------------------------|-------------------------|
| Front Forks                                       | Fourche avant                                              | Vordergabel                                           | Horquilla delantera                                            | 36 - 39                 |
| Front Wheel                                       | Roue avant                                                 | Vorderrad                                             | Rueda delantera                                                | 40 - 41                 |
| Rear Wheel                                        | Roue arrière                                               | Hinterrad                                             | Rueda trascra                                                  | 42 - 43                 |
| Mudguards<br>Chainguard                           | Garde-boue<br>Carter de chaîne                             | Schutzblech<br>Kettenschutz                           | Guardabarros<br>Guardacadena                                   | 44 - 45                 |
| Mudguards<br>Chainguard                           | Garde-boue<br>Carter de chaîne                             | Schutzblech<br>Kettenschutz                           | Guardabarros<br>Guardacadena                                   | 46 - 47                 |
| Handlebar<br>Controls<br>Dual Seat<br>Petrol Tank | Guidon<br>Commandes<br>Selle double<br>Réservoir d'essence | Lenker<br>Bedienungshebel<br>Doppelsitz<br>Benzintank | Manillar<br>Mandos<br>Asiento doble<br>Deposito de combustible | 48 - 51                 |
| Electrical Equipment                              | Equipement electrique                                      | Elektr. Ausrüstung                                    | Equipo electrico                                               | 52 - 53                 |
| Tools                                             | Outils                                                     | Werkzeuge                                             | Herramientos                                                   | 54 - 55                 |
| Legshields<br>Safety Bars                         | Protège-jambes<br>Pare-chocs                               | Beinschutz<br>Sturzbugel                              | Guardapiernas<br>Baras de seguridad                            | 56 · 57                 |
| Panniers                                          | Sacoche                                                    | Gepäcktäsche                                          | Viaje                                                          | 58 - 59                 |
| Legshield<br>Handrail                             | Protège-jambes<br>Poignée                                  | Beinschutz<br>Griff                                   | Guardapiernas<br>Puño                                          | 60 - 61                 |