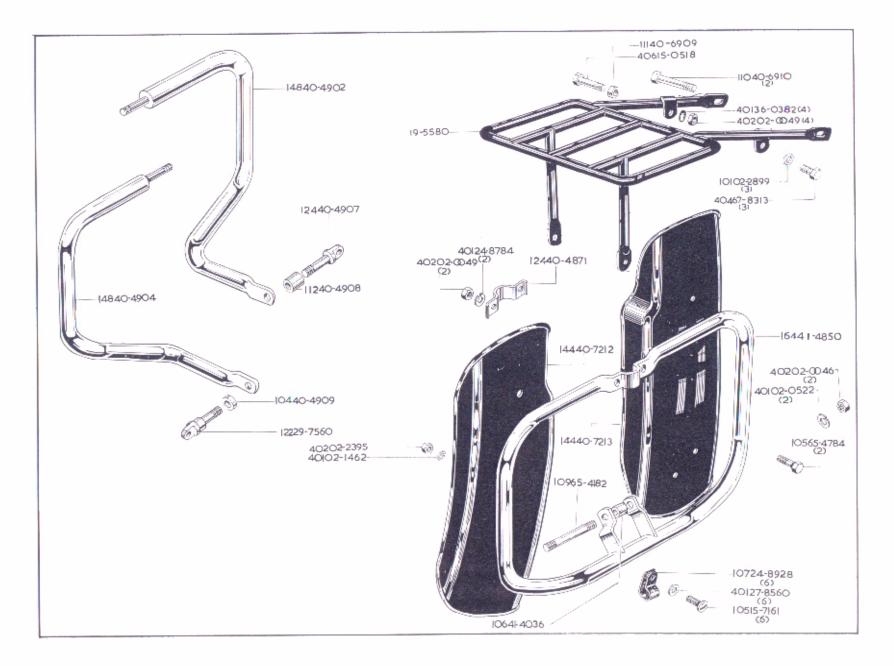

|                                                   | INDEX, GRUPPEV                                             | ERZEICHNIS, INDICE                                    |                                                                | Page<br>Seite<br>Pagina |
|---------------------------------------------------|------------------------------------------------------------|-------------------------------------------------------|----------------------------------------------------------------|-------------------------|
| Front Forks                                       | Fourche avant                                              | Vordergabel                                           | Horquilla delantera                                            | 36 - 39                 |
| Front Wheel                                       | Roue avant                                                 | Vorderrad                                             | Rueda delantera                                                | 40 - 41                 |
| Rear Wheel                                        | Roue arrière                                               | Hinterrad                                             | Rueda trascra                                                  | 42 - 43                 |
| Mudguards<br>Chainguard                           | Garde-boue<br>Carter de chaîne                             | Schutzblech<br>Kettenschutz                           | Guardabarros<br>Guardacadena                                   | 44 - 45                 |
| Mudguards<br>Chainguard                           | Garde-boue<br>Carter de chaîne                             | Schutzblech<br>Kettenschutz                           | Guardabarros<br>Guardacadena                                   | 46 - 47                 |
| Handlebar<br>Controls<br>Dual Seat<br>Petrol Tank | Guidon<br>Commandes<br>Selle double<br>Réservoir d'essence | Lenker<br>Bedienungshebel<br>Doppelsitz<br>Benzintank | Manillar<br>Mandos<br>Asiento doble<br>Deposito de combustible | 48 - 51                 |
| Electrical Equipment                              | Equipement electrique                                      | Elektr. Ausrüstung                                    | Equipo electrico                                               | 52 - 53                 |
| Tools                                             | Outils                                                     | Werkzeuge                                             | Herramientos                                                   | 54 - 55                 |
| Legshields<br>Safety Bars                         | Protège-jambes<br>Pare-chocs                               | Beinschutz<br>Sturzbugel                              | Guardapiernas<br>Baras de seguridad                            | 56 · 57                 |
| Panniers                                          | Sacoche                                                    | Gepäcktäsche                                          | Viaje                                                          | 58 - 59                 |
| Legshield<br>Handrail                             | Protège-jambes<br>Poignée                                  | Beinschutz<br>Griff                                   | Guardapiernas<br>Puño                                          | 60 - 61                 |