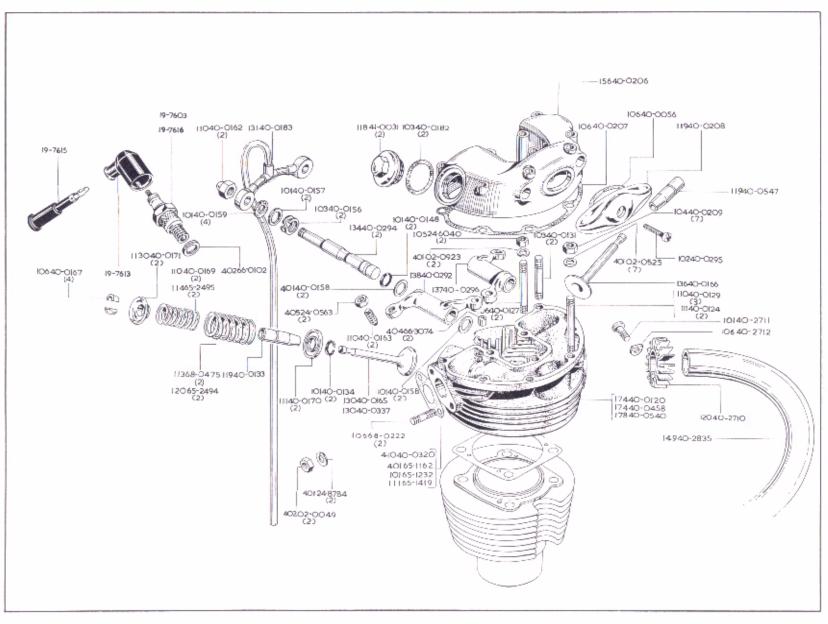

# CYLINDER HEAD, CULASSE, ZYLINDERKOPF, CULATA

| Model<br>Modèle<br>Typen<br>Modelos |       | Spares No.<br>No. de piece<br>Ersatzteil-Nr.<br>No. de repuesto | Description         | Designation                | Beschreibung          | Descripción                  |
|-------------------------------------|-------|-----------------------------------------------------------------|---------------------|----------------------------|-----------------------|------------------------------|
| C15, SS80                           | <br>  | 1 23 00-3258                                                    | Gasket Set complete | Pochette de joints complet | Satz Dichtungen       | Juego de empaquetaduras      |
| C15, SS80                           |       | 1 20 00-3152                                                    | Databa Sat          |                            |                       | completo.                    |
| 010, 0000                           | <br>  | 1 20 00-3132                                                    | Decoke Set          | Jeu de joints pour         | Dichtungsatz für      | Juego de empaquetaduras para |
| C15, SS80                           |       | 4 02 02-0049                                                    | Nut                 | décalaminage,              | Zylinderkopf.         | descarbonización.            |
| C15                                 |       | 4 01 02-0525                                                    | Washer              | Écrou                      | Mutter                | Tuerca                       |
| C15, SS80                           | <br>  |                                                                 |                     | Rondelle                   | Scheibe               | Arandela                     |
| C15, 3380                           | <br>  | 4 01 02-0923                                                    | Washer              | Rondelle                   | Scheibe               | Arandela                     |
| C15, SS80                           | <br>  | 19-7603                                                         | Spark Plug          | Bougic d'allumage          | Zündkerze             | Bujia                        |
|                                     | <br>  | 19-7613                                                         | Cover               | Couvercle                  | Schutzkappe           | Tapa                         |
| C15, SS80                           | <br>  | 19-7515                                                         | Suppressor          | Depositif antiparasite     | Enstoerter Kabelschub | Supresor                     |
| C15 U.S.A.                          |       | 19-7616                                                         | Spark Plug          | Bougie d'allumage          | Zündkerze             | Bujia                        |
| C15, SS80                           | <br>  | 4 05 24-0563                                                    | Nut                 | Écrou                      | Mutter                | Tuerca                       |
| C15, SS80                           | <br>  | 1 05 24-6040                                                    | Nut                 | Écrou                      | Mutter                | Tuerca                       |
| C15, SS80                           | <br>  | 4 01 24-8784                                                    | Lockwasher          | Rondelle frein             | Sicherungsscheibe     | Freno                        |
| C15, SS80                           | <br>  | 1 06 40-0056                                                    | Scaling Washer      | Joint d'étanchéité         | Dichtung              | Arandela de reten            |
| C15                                 | <br>  | 1 74 40-0120                                                    | Cylinder Head       | Culasse                    | Zylinderkopf          | Culata                       |
| C15, SS80                           | <br>  | 1 11 40-0124                                                    | Stud                | Goujon                     | Stehbolzen            | Esparago                     |
| C15, SS80                           | <br>  | I 06 40-0127                                                    | Stud                | Goujon                     | Stehbolzen            | Esparago                     |
| C15, SS80                           | <br>  | 1 10 40-0129                                                    | Stud                | Goujon                     | Stehbolzen            | Esparago                     |
| C15, SS80                           | <br>  | 1 03 40-0131                                                    | Stud                | Goujon                     | Stehbolzen            | Esparago                     |
| C15, SS80                           | <br>  | 1 19 40-0133                                                    | Valve Guide (inlet) | Guide de soupape           | Ventilfuhriing        | Guia de valvula              |
| C15, SS80                           | <br>  | 1 01 40-0134                                                    | Circlip             | Arrêtoir                   | Sprengring            |                              |
| C15, SS80                           | <br>  | 1 01 40-0148                                                    | "O" Ring            | Bague "O"                  | "O" Ring              | Freno                        |
| C15, SS80                           | <br>  | 1 03 40-0156                                                    | Spring              | Ressort                    | Feder                 | Anilio "O"                   |
| CI5, SS80                           | <br>  | 1 01 40-0157                                                    | Washer              | Rondelle                   | Scheibe               | Resorte                      |
| C15, SS80                           | <br>  | 4 01 40-0158                                                    | Washer              | Rondelle                   | Scheibe               | Arandela                     |
| C15, SS80                           | <br>  | 1 01 40-0159                                                    | Washer              | Rondelle                   | Scheibe               | Arandeia                     |
| C15, SS80                           | <br>  | 1 10 40-0162                                                    | Nut                 | Écrou                      | Mutter                | Arandela                     |
| C15, SS80                           | <br>  | 1 10 40-0163                                                    | Screw               | Vis                        |                       | Tuerca                       |
|                                     | <br>  | 1 30 40-0165                                                    | Inlet Valve         | Soupape d'admission        | Schraube              | Tornillo                     |
| 215, SS80                           | <br>  | 1 36 40-0166                                                    | Exhaust Valve       | Soupape d'échappement      | Einlassventit         | Valvula de admisión          |
| C15, SS80                           | <br>  | 1 06 40-0167                                                    | Collet              | Collet                     | Auslassventi]         | Válvula de escape            |
| 215                                 | <br>1 | 1 10 40-0169                                                    | Spring              | Ressort                    | Keil                  | Refuerzo de cilindro         |
| 15, SS80                            | <br>  | 1 11 40-0170                                                    | Cup                 |                            | Feder                 | Resorte                      |
| 15, SS80                            | <br>  | 1 13 40-0171                                                    | Collar              | Cuvette                    | Schale                | Copa                         |
| 15, SS80                            | <br>  | 1 03 40-0182                                                    | Washer              | Bague d'arrêt              | Stellring             | Anillo móvil aprisionado     |
|                                     | <br>  | 1 00 40-0102                                                    | washer              | Rondelle                   | Scheibe               | Arandeia                     |

# CYLINDER HEAD, CULASSE, ZYLINDERKOPF, CULATA

| Model<br>Modèle<br>Typen<br>Modelos | Spares No,<br>No, de piece<br>Ersatzteil-Nr,<br>No, de repuesto | Description           | Designation                           | Beschreibung      | Descripción                        |
|-------------------------------------|-----------------------------------------------------------------|-----------------------|---------------------------------------|-------------------|------------------------------------|
| 74.6 0000                           |                                                                 |                       |                                       |                   |                                    |
| C15, SS80                           | 1 31 40-0183                                                    | Oil Feed Pipe         | Tuyauteric d'alimentation<br>d'huile, | Ölzufuhrleitung   | Tubo de alimentación de<br>aceite. |
| C15, SS80                           | 1 56 40-0206                                                    | Rocker Box            | Boitier des culbuteurs                | Kipphebelgehäuse  | Carter de los brazos oscilantes    |
| C15, SS80                           | 1 06 40-0207                                                    | Scaling Washer        | Joint d'étanchéité                    | Dichtung          | Arandela de reten                  |
| 15, SS80                            | 1 19 40-0208                                                    | Cover                 | Couverele                             | Schutzkappe       | Тара                               |
| 215, SS80                           | 1 04 40-0209                                                    | Nut                   | Écrou                                 | Mutter            | Tuerca                             |
| 215, SS80                           | 1 38 40-0292                                                    | Inlet Rocker          | Culbuteur admision                    | Einlasskipphebel  | Brazo oscilantes admisión          |
| 215, SS80                           | 1 34 40-0294                                                    | Spindle               | Arbre                                 | Welle             | Arbol                              |
| 15, SS80                            | 1 02 40-0295                                                    | Screw                 | Vis                                   | Schraube          | Tornillo                           |
| 15, SS80                            | 1 37 40-0296                                                    | Exhaust Rocker        | Culbuteur-échappement                 | Auslasskipphebel  | Brazo oscilantes escape            |
|                                     | 4 10 40-0320                                                    | Gasket (Tufnol)       | Joint (Tufnol)                        | Dichtung (Tufnol) | Empaquetadura (Tufnol)             |
| 15, SS80                            | 1 30 40-0337                                                    | Inlet Valve           | Soupape d'admission                   | Einlassventil     | Válvula de admision                |
| 215 (1 in. bore)                    | 1 74 40-0458                                                    | Cylinder Head         | Culasse                               | Zylinderkopf      | Culata                             |
| S80                                 | 1 78 40-0540                                                    | Cylinder Head         | Culasse                               | Zylinderkopf      | Culata                             |
| 15, SS80                            | 1 19 40-0547                                                    | Valve Guide (exhaust) | Guide de soupape                      | Ventilfuhrüng     | Guia de valvula                    |
| 15, SS80                            | 1 20 40-2710                                                    | Collar                | Bague d'arrêt                         | Stellring         | Anillo móvil aprisionado           |
| 15, SS80                            | 1 01 40-2711                                                    | Screw                 | Vis                                   | Schraube          | Tornillo                           |
| 15, SS80                            | 1 07 40-2712                                                    | Nut                   | Écrou                                 | Mutter            | Tuerca                             |
| 15, SS80                            | 1 49 40-2835                                                    | Exhaust Pipe          | Tuyau d'échappement                   | Auspuffrohr       | Tubo de escape                     |
| 15, SS80                            | 1 18 41-0031                                                    | Cap                   | Chapeau                               | Abdeckkappe       | Tapón                              |
| 15                                  | 4 01 65-1162                                                    | Gasket (paper)        | Joint (papier)                        | Dichtung (papier) | Empaquetadura (papel)              |
| 15, SS80                            | 1 01 65-1232                                                    | Gasket (paper)        | Joint (papier)                        | Dichtung (papier) | Empaquetadura (papel)              |
| 15 U.S.A., SS80                     | 1 11 65-1419                                                    | Gasket (Tufnol)       | Joint (Tufnol)                        | Dichtung (Tufnol) | Empaquetadura (Jufnol)             |
| 15 U.S.A., SS80                     | 1 20 65-2494                                                    | Spring                | Ressort                               | Feder             | Resorte                            |
| 15 U.S.A., SS80                     | 1 14 65-2495                                                    | Spring                | Ressort                               | Feder             | Resorte                            |
| 15, SS80                            | 4 02 66-0102                                                    | Washer                | Rondelle                              | Scheibe           | Arandela                           |
| 15, SS80                            | 4 04 66-3074                                                    | Dowel                 | Goujon                                | Passtift          | Pasador                            |
| 15, SS80                            | 1 06 68-0222                                                    | Stud                  | Goujon                                | Stchbolzen        |                                    |
| 15                                  | 1 13 68-0475                                                    | Spring                | Ressort                               | Feder             | Esparago<br>Resorte                |