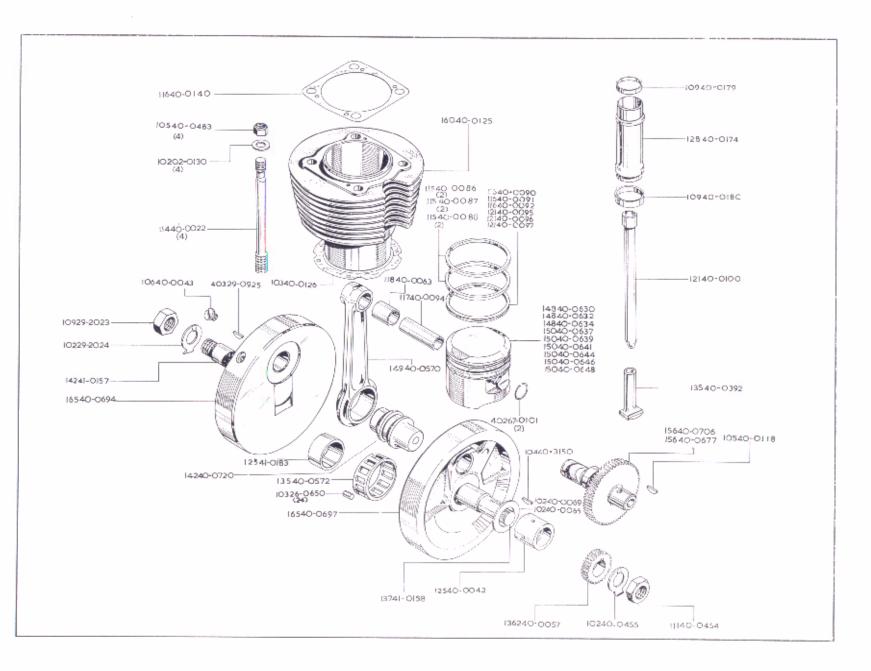

her                | Rondelle                              | Scheibe           | Arandela                           |
| 15, SS80                            | 4 04 66-3074                                                    | Dowel                 | Goujon                                | Passtift          | Pasador                            |
| 15, SS80                            | 1 06 68-0222                                                    | Stud                  | Goujon                                | Stchbolzen        |                                    |
| 15                                  | 1 13 68-0475                                                    | Spring                | Ressort                               | Feder             | Esparago<br>Resorte                |



د تو

# CYLINDER & CRANKSHAFT,

# CYLINDRE ET VILEBREQUIN, ZYLINDER UND KURBELWELLE ZYLINDER UND KURBELWELLE

| Model                            |       |       | Spares No.      |                                                | DER UND KURBELWELI