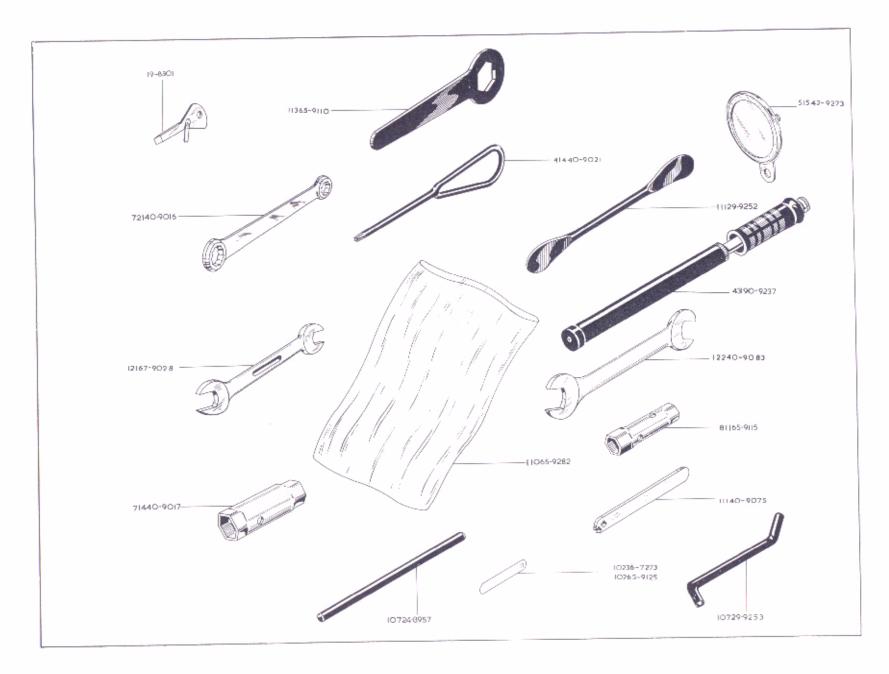

|                                                   | INDEX, GRUPPEV                                             | ERZEICHNIS, INDICE                                    |                                                                | Page<br>Seite<br>Pagina |
|---------------------------------------------------|------------------------------------------------------------|-------------------------------------------------------|----------------------------------------------------------------|-------------------------|
| Front Forks                                       | Fourche avant                                              | Vordergabel                                           | Horquilla delantera                                            | 36 - 39                 |
| Front Wheel                                       | Roue avant                                                 | Vorderrad                                             | Rueda delantera                                                | 40 - 41                 |
| Rear Wheel                                        | Roue arrière                                               | Hinterrad                                             | Rueda trascra                                                  | 42 - 43                 |
| Mudguards<br>Chainguard                           | Garde-boue<br>Carter de chaîne                             | Schutzblech<br>Kettenschutz                           | Guardabarros<br>Guardacadena                                   | 44 - 45                 |
| Mudguards<br>Chainguard                           | Garde-boue<br>Carter de chaîne                             | Schutzblech<br>Kettenschutz                           | Guardabarros<br>Guardacadena                                   | 46 - 47                 |
| Handlebar<br>Controls<br>Dual Seat<br>Petrol Tank | Guidon<br>Commandes<br>Selle double<br>Réservoir d'essence | Lenker<br>Bedienungshebel<br>Doppelsitz<br>Benzintank | Manillar<br>Mandos<br>Asiento doble<br>Deposito de combustible | 48 - 51                 |
| Electrical Equipment                              | Equipement electrique                                      | Elektr. Ausrüstung                                    | Equipo electrico                                               | 52 - 53                 |
| Tools                                             | Outils                                                     | Werkzeuge                                             | Herramientos                                                   | 54 - 55                 |
| Legshields<br>Safety Bars                         | Protège-jambes<br>Pare-chocs                               | Beinschutz<br>Sturzbugel                              | Guardapiernas<br>Baras de seguridad                            | 56 · 57                 |
| Panniers                                          | Sacoche                                                    | Gepäcktäsche                                          | Viaje                                                          | 58 - 59                 |
| Legshield<br>Handrail                             | Protège-jambes<br>Poignée                                  | Beinschutz<br>Griff                                   | Guardapiernas<br>Puño                                          | 60 - 61                 |