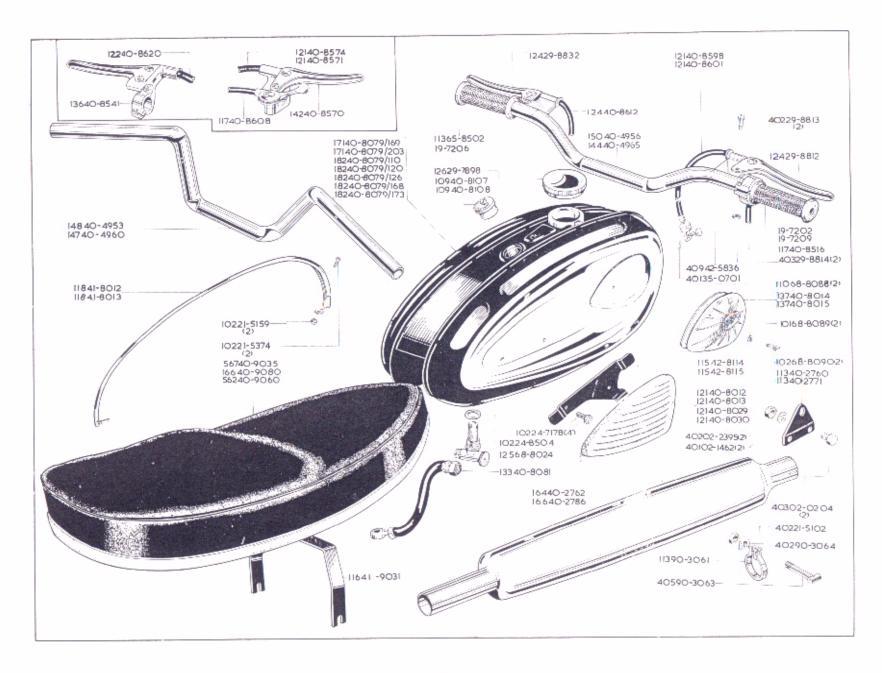

|                                                   | INDEX, GRUPPEV                                             | ERZEICHNIS, INDICE                                    |                                                                | Page<br>Seite<br>Pagina |
|---------------------------------------------------|------------------------------------------------------------|-------------------------------------------------------|----------------------------------------------------------------|-------------------------|
| Front Forks                                       | Fourche avant                                              | Vordergabel                                           | Horquilla delantera                                            | 36 - 39                 |
| Front Wheel                                       | Roue avant                                                 | Vorderrad                                             | Rueda delantera                                                | 40 - 41                 |
| Rear Wheel                                        | Roue arrière                                               | Hinterrad                                             | Rueda trascra                                                  | 42 - 43                 |
| Mudguards<br>Chainguard                           | Garde-boue<br>Carter de chaîne                             | Schutzblech<br>Kettenschutz                           | Guardabarros<br>Guardacadena                                   | 44 - 45                 |
| Mudguards<br>Chainguard                           | Garde-boue<br>Carter de chaîne                             | Schutzblech<br>Kettenschutz                           | Guardabarros<br>Guardacadena                                   | 46 - 47                 |
| Handlebar<br>Controls<br>Dual Seat<br>Petrol Tank | Guidon<br>Commandes<br>Selle double<br>Réservoir d'essence | Lenker<br>Bedienungshebel<br>Doppelsitz<br>Benzintank | Manillar<br>Mandos<br>Asiento doble<br>Deposito de combustible | 48 - 51                 |
| Electrical Equipment                              | Equipement electrique                                      | Elektr. Ausrüstung                                    | Equipo electrico                                               | 52 - 53                 |
| Tools                                             | Outils                                                     | Werkzeuge                                             | Herramientos                                                   | 54 - 55                 |
| Legshields<br>Safety Bars                         | Protège-jambes<br>Pare-chocs                               | Beinschutz<br>Sturzbugel                              | Guardapiernas<br>Baras de seguridad                            | 56 · 57                 |
| Panniers                                          | Sacoche                                                    | Gepäcktäsche                                          | Viaje                                                          | 58 - 59                 |
| Legshield<br>Handrail                             | Protège-jambes<br>Poignée                                  | Beinschutz<br>Griff                                   | Guardapiernas<br>Puño                                          | 60 - 61                 |