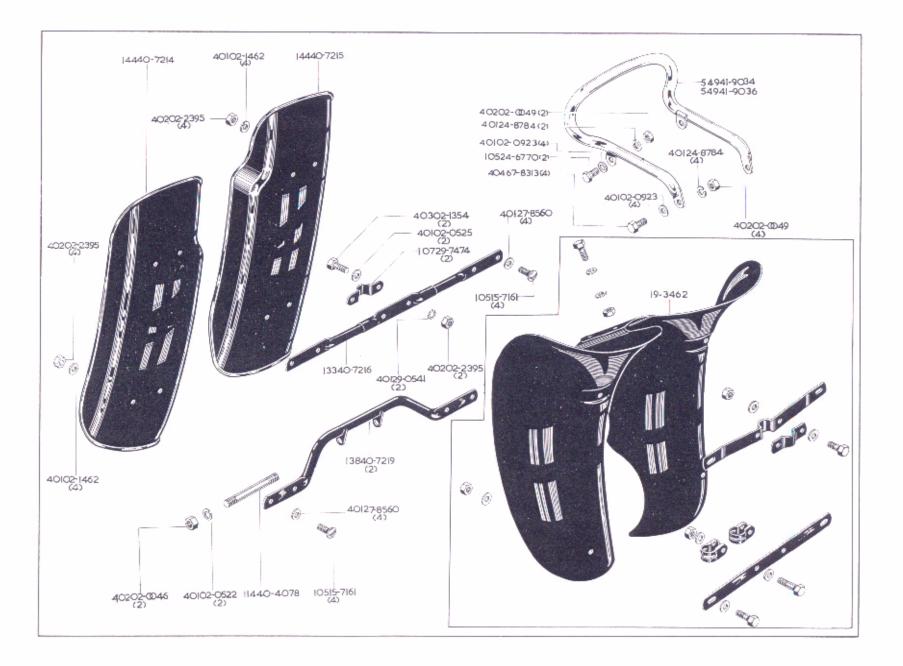

|                                                   | INDEX, GRUPPEV                                             | ERZEICHNIS, INDICE                                    |                                                                | Page<br>Seite<br>Pagina |
|---------------------------------------------------|------------------------------------------------------------|-------------------------------------------------------|----------------------------------------------------------------|-------------------------|
| Front Forks                                       | Fourche avant                                              | Vordergabel                                           | Horquilla delantera                                            | 36 - 39                 |
| Front Wheel                                       | Roue avant                                                 | Vorderrad                                             | Rueda delantera                                                | 40 - 41                 |
| Rear Wheel                                        | Roue arrière                                               | Hinterrad                                             | Rueda trascra                                                  | 42 - 43                 |
| Mudguards<br>Chainguard                           | Garde-boue<br>Carter de chaîne                             | Schutzblech<br>Kettenschutz                           | Guardabarros<br>Guardacadena                                   | 44 - 45                 |
| Mudguards<br>Chainguard                           | Garde-boue<br>Carter de chaîne                             | Schutzblech<br>Kettenschutz                           | Guardabarros<br>Guardacadena                                   | 46 - 47                 |
| Handlebar<br>Controls<br>Dual Seat<br>Petrol Tank | Guidon<br>Commandes<br>Selle double<br>Réservoir d'essence | Lenker<br>Bedienungshebel<br>Doppelsitz<br>Benzintank | Manillar<br>Mandos<br>Asiento doble<br>Deposito de combustible | 48 - 51                 |
| Electrical Equipment                              | Equipement electrique                                      | Elektr. Ausrüstung                                    | Equipo electrico                                               | 52 - 53                 |
| Tools                                             | Outils                                                     | Werkzeuge                                             | Herramientos                                                   | 54 - 55                 |
| Legshields<br>Safety Bars                         | Protège-jambes<br>Pare-chocs                               | Beinschutz<br>Sturzbugel                              | Guardapiernas<br>Baras de seguridad                            | 56 · 57                 |
| Panniers                                          | Sacoche                                                    | Gepäcktäsche                                          | Viaje                                                          | 58 - 59                 |
| Legshield<br>Handrail                             | Protège-jambes<br>Poignée                                  | Beinschutz<br>Griff                                   | Guardapiernas<br>Puño                                          | 60 - 61                 |