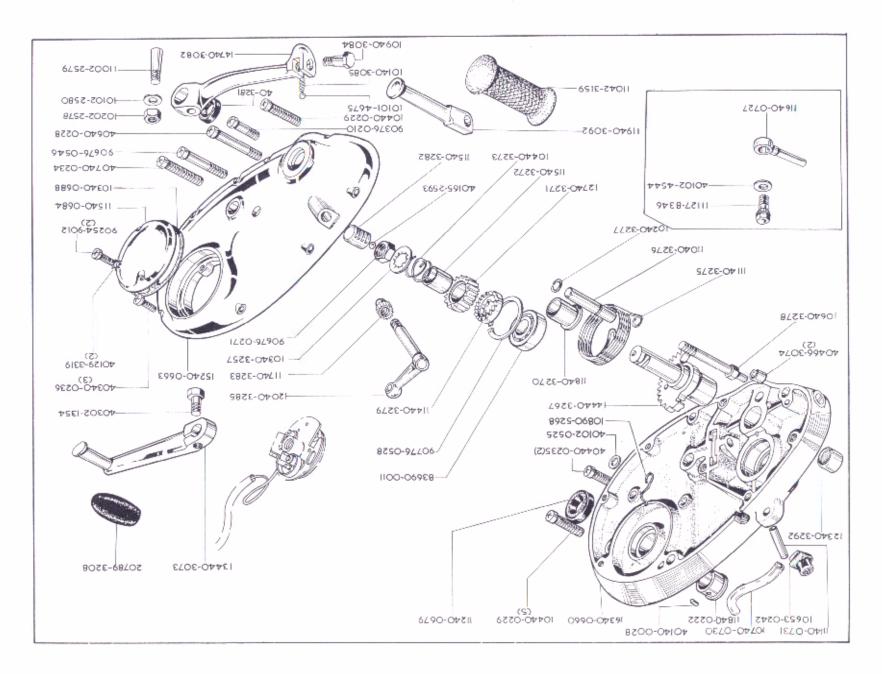

<br> | \$784-10 10 1   | []B31]                    | Bille                           | Kugel                      | Bola                         |
| solabo      | <br> | No. de repuesto | Description               | Designation                     | Beschreibung               | Descripción                  |
| uad/        |      | Ersatzteil-Mr.  |                           |                                 |                            |                              |
| ələbol      |      | No. de pièce    |                           |                                 |                            |                              |
| lebol       |      | Spares No.      |                           |                                 |                            |                              |



# KICKSLVBL OND EDSSSCHVELONC

### VERANCADOR Y CAMBIO DE PIES KICKSTART ET SELECTEUR AU PIED,

# FOOTSTART AND FOOTCHANGE,

| a A love in point |       | gnudi97th2x98       | noisengized                | Description           | Spares No.<br>No. de rièce<br>Ersatzteil-Nr,<br>No. de repuesto |       |       | lodėlos<br>Vpen<br>fodėle<br>fodėl |
|-------------------|-------|---------------------|----------------------------|-----------------------|-----------------------------------------------------------------|-------|-------|------------------------------------|
| Descripción       |       |                     | allia                      | II88                  | \$29t-10 10 t                                                   |       |       | 0855 '51                           |
|