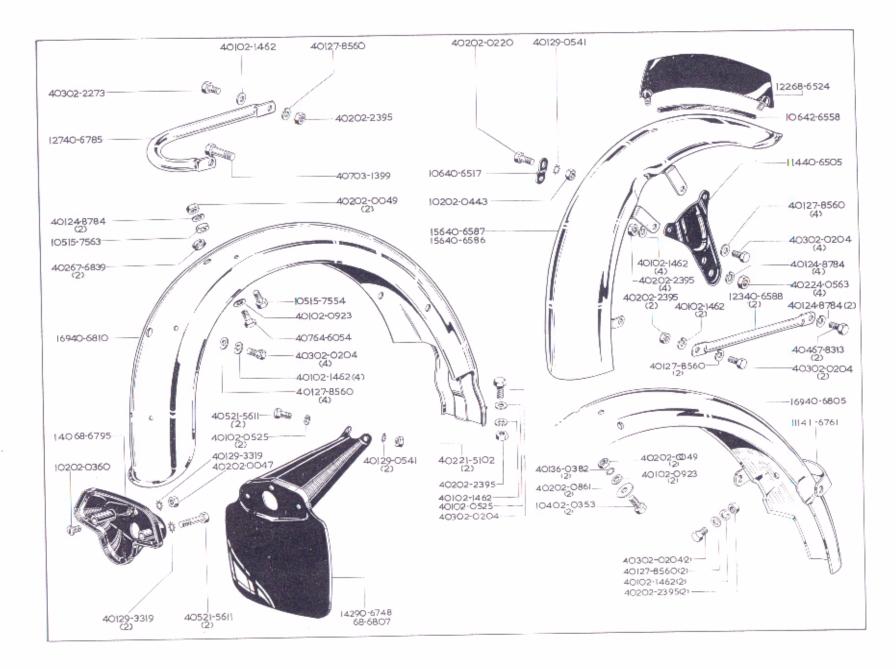

|                                                   | INDEX, GRUPPEV                                             | ERZEICHNIS, INDICE                                    |                                                                | Page<br>Seite<br>Pagina |
|---------------------------------------------------|------------------------------------------------------------|-------------------------------------------------------|----------------------------------------------------------------|-------------------------|
| Front Forks                                       | Fourche avant                                              | Vordergabel                                           | Horquilla delantera                                            | 36 - 39                 |
| Front Wheel                                       | Roue avant                                                 | Vorderrad                                             | Rueda delantera                                                | 40 - 41                 |
| Rear Wheel                                        | Roue arrière                                               | Hinterrad                                             | Rueda trascra                                                  | 42 - 43                 |
| Mudguards<br>Chainguard                           | Garde-boue<br>Carter de chaîne                             | Schutzblech<br>Kettenschutz                           | Guardabarros<br>Guardacadena                                   | 44 - 45                 |
| Mudguards<br>Chainguard                           | Garde-boue<br>Carter de chaîne                             | Schutzblech<br>Kettenschutz                           | Guardabarros<br>Guardacadena                                   | 46 - 47                 |
| Handlebar<br>Controls<br>Dual Seat<br>Petrol Tank | Guidon<br>Commandes<br>Selle double<br>Réservoir d'essence | Lenker<br>Bedienungshebel<br>Doppelsitz<br>Benzintank | Manillar<br>Mandos<br>Asiento doble<br>Deposito de combustible | 48 - 51                 |
| Electrical Equipment                              | Equipement electrique                                      | Elektr. Ausrüstung                                    | Equipo electrico                                               | 52 - 53                 |
| Tools                                             | Outils                                                     | Werkzeuge                                             | Herramientos                                                   | 54 - 55                 |
| Legshields<br>Safety Bars                         | Protège-jambes<br>Pare-chocs                               | Beinschutz<br>Sturzbugel                              | Guardapiernas<br>Baras de seguridad                            | 56 · 57                 |
| Panniers                                          | Sacoche                                                    | Gepäcktäsche                                          | Viaje                                                          | 58 - 59                 |
| Legshield<br>Handrail                             | Protège-jambes<br>Poignée                                  | Beinschutz<br>Griff                                   | Guardapiernas<br>Puño                                          | 60 - 61                 |