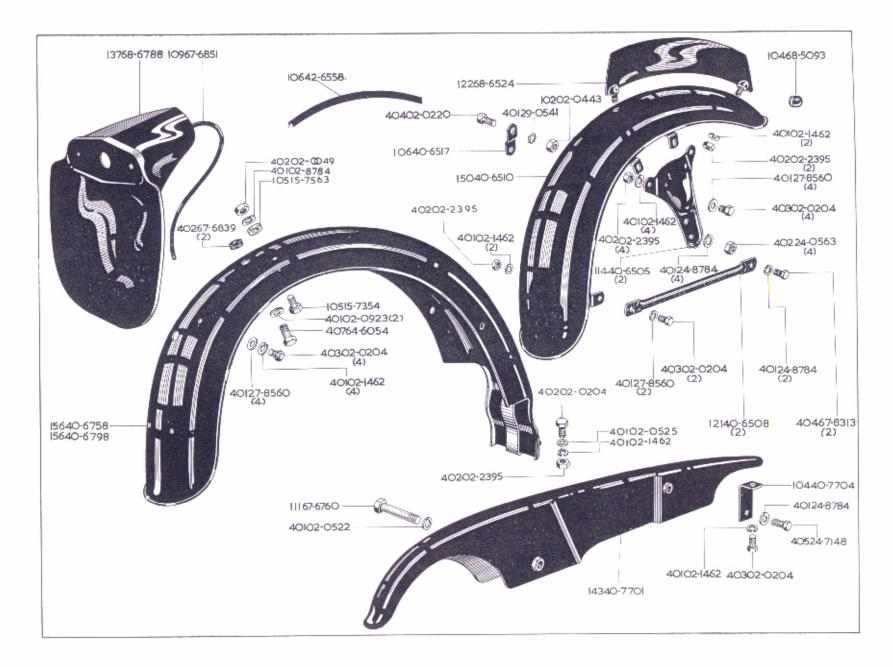

|                                                   | INDEX, GRUPPEV                                             | ERZEICHNIS, INDICE                                    |                                                                | Page<br>Seite<br>Pagina |
|---------------------------------------------------|------------------------------------------------------------|-------------------------------------------------------|----------------------------------------------------------------|-------------------------|
| Front Forks                                       | Fourche avant                                              | Vordergabel                                           | Horquilla delantera                                            | 36 - 39                 |
| Front Wheel                                       | Roue avant                                                 | Vorderrad                                             | Rueda delantera                                                | 40 - 41                 |
| Rear Wheel                                        | Roue arrière                                               | Hinterrad                                             | Rueda trascra                                                  | 42 - 43                 |
| Mudguards<br>Chainguard                           | Garde-boue<br>Carter de chaîne                             | Schutzblech<br>Kettenschutz                           | Guardabarros<br>Guardacadena                                   | 44 - 45                 |
| Mudguards<br>Chainguard                           | Garde-boue<br>Carter de chaîne                             | Schutzblech<br>Kettenschutz                           | Guardabarros<br>Guardacadena                                   | 46 - 47                 |
| Handlebar<br>Controls<br>Dual Seat<br>Petrol Tank | Guidon<br>Commandes<br>Selle double<br>Réservoir d'essence | Lenker<br>Bedienungshebel<br>Doppelsitz<br>Benzintank | Manillar<br>Mandos<br>Asiento doble<br>Deposito de combustible | 48 - 51                 |
| Electrical Equipment                              | Equipement electrique                                      | Elektr. Ausrüstung                                    | Equipo electrico                                               | 52 - 53                 |
| Tools                                             | Outils                                                     | Werkzeuge                                             | Herramientos                                                   | 54 - 55                 |
| Legshields<br>Safety Bars                         | Protège-jambes<br>Pare-chocs                               | Beinschutz<br>Sturzbugel                              | Guardapiernas<br>Baras de seguridad                            | 56 · 57                 |
| Panniers                                          | Sacoche                                                    | Gepäcktäsche                                          | Viaje                                                          | 58 - 59                 |
| Legshield<br>Handrail                             | Protège-jambes<br>Poignée                                  | Beinschutz<br>Griff                                   | Guardapiernas<br>Puño                                          | 60 - 61                 |