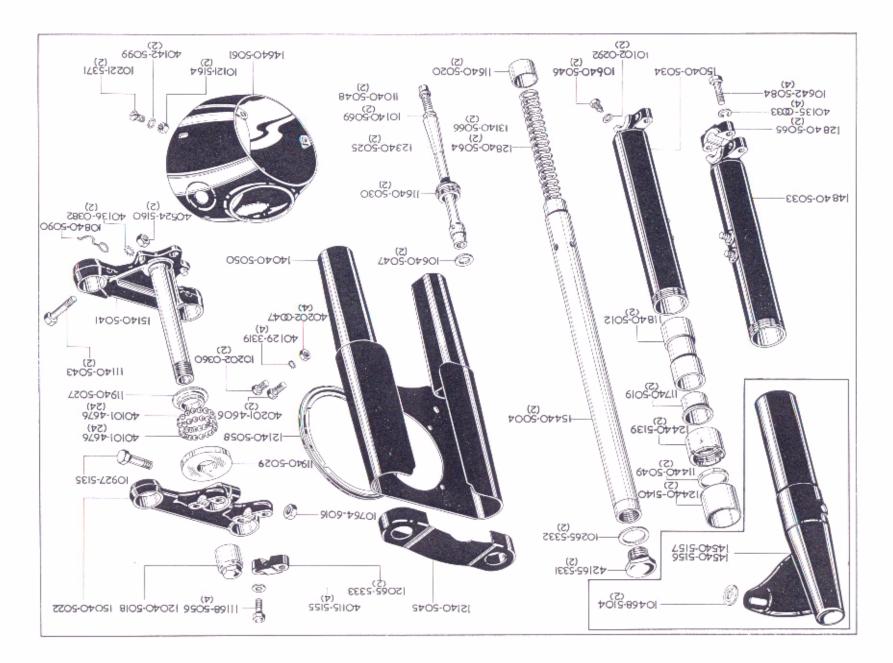

|                                                   | INDEX, GRUPPEV                                             | ERZEICHNIS, INDICE                                    |                                                                | Page<br>Seite<br>Pagina |
|---------------------------------------------------|------------------------------------------------------------|-------------------------------------------------------|----------------------------------------------------------------|-------------------------|
| Front Forks                                       | Fourche avant                                              | Vordergabel                                           | Horquilla delantera                                            | 36 - 39                 |
| Front Wheel                                       | Roue avant                                                 | Vorderrad                                             | Rueda delantera                                                | 40 - 41                 |
| Rear Wheel                                        | Roue arrière                                               | Hinterrad                                             | Rueda trascra                                                  | 42 - 43                 |
| Mudguards<br>Chainguard                           | Garde-boue<br>Carter de chaîne                             | Schutzblech<br>Kettenschutz                           | Guardabarros<br>Guardacadena                                   | 44 - 45                 |
| Mudguards<br>Chainguard                           | Garde-boue<br>Carter de chaîne                             | Schutzblech<br>Kettenschutz                           | Guardabarros<br>Guardacadena                                   | 46 - 47                 |
| Handlebar<br>Controls<br>Dual Seat<br>Petrol Tank | Guidon<br>Commandes<br>Selle double<br>Réservoir d'essence | Lenker<br>Bedienungshebel<br>Doppelsitz<br>Benzintank | Manillar<br>Mandos<br>Asiento doble<br>Deposito de combustible | 48 - 51                 |
| Electrical Equipment                              | Equipement electrique                                      | Elektr. Ausrüstung                                    | Equipo electrico                                               | 52 - 53                 |
| Tools                                             | Outils                                                     | Werkzeuge                                             | Herramientos                                                   | 54 - 55                 |
| Legshields<br>Safety Bars                         | Protège-jambes<br>Pare-chocs                               | Beinschutz<br>Sturzbugel                              | Guardapiernas<br>Baras de seguridad                            | 56 · 57                 |
| Panniers                                          | Sacoche                                                    | Gepäcktäsche                                          | Viaje                                                          | 58 - 59                 |
| Legshield<br>Handrail                             | Protège-jambes<br>Poignée                                  | Beinschutz<br>Griff                                   | Guardapiernas<br>Puño                                          | 60 - 61                 |