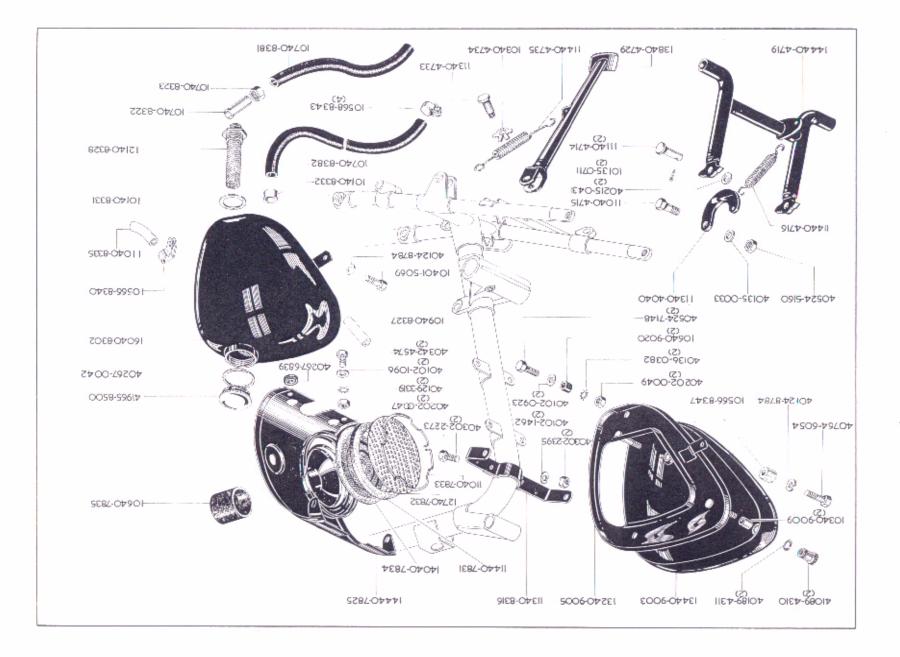

|                                                   | INDEX, GRUPPEV                                             | ERZEICHNIS, INDICE                                    |                                                                | Page<br>Seite<br>Pagina |
|---------------------------------------------------|------------------------------------------------------------|-------------------------------------------------------|----------------------------------------------------------------|-------------------------|
| Front Forks                                       | Fourche avant                                              | Vordergabel                                           | Horquilla delantera                                            | 36 - 39                 |
| Front Wheel                                       | Roue avant                                                 | Vorderrad                                             | Rueda delantera                                                | 40 - 41                 |
| Rear Wheel                                        | Roue arrière                                               | Hinterrad                                             | Rueda trascra                                                  | 42 - 43                 |
| Mudguards<br>Chainguard                           | Garde-boue<br>Carter de chaîne                             | Schutzblech<br>Kettenschutz                           | Guardabarros<br>Guardacadena                                   | 44 - 45                 |
| Mudguards<br>Chainguard                           | Garde-boue<br>Carter de chaîne                             | Schutzblech<br>Kettenschutz                           | Guardabarros<br>Guardacadena                                   | 46 - 47                 |
| Handlebar<br>Controls<br>Dual Seat<br>Petrol Tank | Guidon<br>Commandes<br>Selle double<br>Réservoir d'essence | Lenker<br>Bedienungshebel<br>Doppelsitz<br>Benzintank | Manillar<br>Mandos<br>Asiento doble<br>Deposito de combustible | 48 - 51                 |
| Electrical Equipment                              | Equipement electrique                                      | Elektr. Ausrüstung                                    | Equipo electrico                                               | 52 - 53                 |
| Tools                                             | Outils                                                     | Werkzeuge                                             | Herramientos                                                   | 54 - 55                 |
| Legshields<br>Safety Bars                         | Protège-jambes<br>Pare-chocs                               | Beinschutz<br>Sturzbugel                              | Guardapiernas<br>Baras de seguridad                            | 56 · 57                 |
| Panniers                                          | Sacoche                                                    | Gepäcktäsche                                          | Viaje                                                          | 58 - 59                 |
| Legshield<br>Handrail                             | Protège-jambes<br>Poignée                                  | Beinschutz<br>Griff                                   | Guardapiernas<br>Puño                                          | 60 - 61                 |