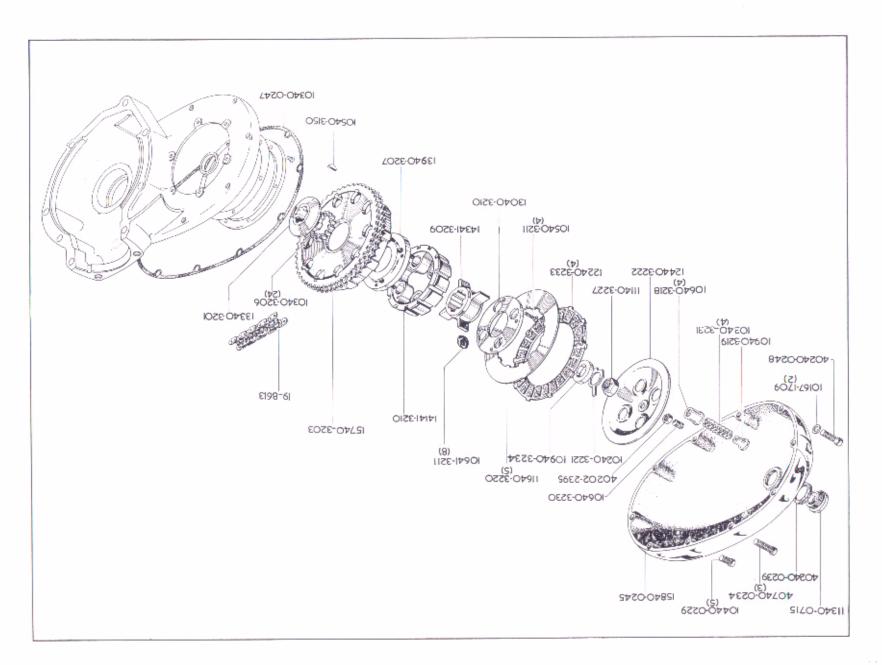

# CYLINDER HEAD, CULASSE, ZYLINDERKOPF, CULATA

| Model<br>Modèle<br>Typen<br>Modelos |       | Spares No.<br>No. de piece<br>Ersatzteil-Nr.<br>No. de repuesto | Description         | Designation                | Beschreibung          | Descripción                  |
|-------------------------------------|-------|-----------------------------------------------------------------|---------------------|----------------------------|-----------------------|------------------------------|
| C15, SS80                           | <br>  | 1 23 00-3258                                                    | Gasket Set complete | Pochette de joints complet | Satz Dichtungen       | Juego de empaquetaduras      |
| C15, SS80                           |       | 1 20 00-3152                                                    | Databa Sat          |                            |                       | completo.                    |
| 010, 0000                           | <br>  | 1 20 00-3132                                                    | Decoke Set          | Jeu de joints pour         | Dichtungsatz für      | Juego de empaquetaduras para |
| C15, SS80                           |       | 4 02 02-0049                                                    | Nut                 | décalaminage,              | Zylinderkopf.         | descarbonización.            |
| C15                                 |       | 4 01 02-0525                                                    | Washer              | Écrou                      | Mutter                | Tuerca                       |
| C15, SS80                           | <br>  |                                                                 |                     | Rondelle                   | Scheibe               | Arandela                     |
| C15, 3380                           | <br>  | 4 01 02-0923                                                    | Washer              | Rondelle                   | Scheibe               | Arandela                     |
| C15, SS80                           | <br>  | 19-7603                                                         | Spark Plug          | Bougic d'allumage          | Zündkerze             | Bujia                        |
|                                     | <br>  | 19-7613                                                         | Cover               | Couvercle                  | Schutzkappe           | Tapa                         |
| C15, SS80                           | <br>  | 19-7515                                                         | Suppressor          | Depositif antiparasite     | Enstoerter Kabelschub | Supresor                     |
| C15 U.S.A.                          |       | 19-7616                                                         | Spark Plug          | Bougie d'allumage          | Zündkerze             | Bujia                        |
| C15, SS80                           | <br>  | 4 05 24-0563                                                    | Nut                 | Écrou                      | Mutter                | Tuerca                       |
| C15, SS80                           | <br>  | 1 05 24-6040                                                    | Nut                 | Écrou                      | Mutter                | Tuerca                       |
| C15, SS80                           | <br>  | 4 01 24-8784                                                    | Lockwasher          | Rondelle frein             | Sicherungsscheibe     | Freno                        |
| C15, SS80                           | <br>  | 1 06 40-0056                                                    | Scaling Washer      | Joint d'étanchéité         | Dichtung              | Arandela de reten            |
| C15                                 | <br>  | 1 74 40-0120                                                    | Cylinder Head       | Culasse                    | Zylinderkopf          | Culata                       |
| C15, SS80                           | <br>  | 1 11 40-0124                                                    | Stud                | Goujon                     | Stehbolzen            | Esparago                     |
| C15, SS80                           | <br>  | I 06 40-0127                                                    | Stud                | Goujon                     | Stehbolzen            | Esparago                     |
| C15, SS80                           | <br>  | 1 10 40-0129                                                    | Stud                | Goujon                     | Stehbolzen            | Esparago                     |
| C15, SS80                           | <br>  | 1 03 40-0131                                                    | Stud                | Goujon                     | Stehbolzen            | Esparago                     |
| C15, SS80                           | <br>  | 1 19 40-0133                                                    | Valve Guide (inlet) | Guide de soupape           | Ventilfuhriing        | Guia de valvula              |
| C15, SS80                           | <br>  | 1 01 40-0134                                                    | Circlip             | Arrêtoir                   | Sprengring            |                              |
| C15, SS80                           | <br>  | 1 01 40-0148                                                    | "O" Ring            | Bague "O"                  | "O" Ring              | Freno                        |
| C15, SS80                           | <br>  | 1 03 40-0156                                                    | Spring              | Ressort                    | Feder                 | Anilio "O"                   |
| CI5, SS80                           | <br>  | 1 01 40-0157                                                    | Washer              | Rondelle                   | Scheibe               | Resorte                      |
| C15, SS80                           | <br>  | 4 01 40-0158                                                    | Washer              | Rondelle                   | Scheibe               | Arandela                     |
| C15, SS80                           | <br>  | 1 01 40-0159                                                    | Washer              | Rondelle                   | Scheibe               | Arandeia                     |
| C15, SS80                           | <br>  | 1 10 40-0162                                                    | Nut                 | Écrou                      | Mutter                | Arandela                     |
| C15, SS80                           | <br>  | 1 10 40-0163                                                    | Screw               | Vis                        |                       | Tuerca                       |
|                                     | <br>  | 1 30 40-0165                                                    | Inlet Valve         | Soupape d'admission        | Schraube              | Tornillo                     |
| 215, SS80                           | <br>  | 1 36 40-0166                                                    | Exhaust Valve       | Soupape d'échappement      | Einlassventit         | Valvula de admisión          |
| C15, SS80                           | <br>  | 1 06 40-0167                                                    | Collet              | Collet                     | Auslassventi]         | Válvula de escape            |
| 215                                 | <br>1 | 1 10 40-0169                                                    | Spring              | Ressort                    | Keil                  | Refuerzo de cilindro         |
| 15, SS80                            | <br>  | 1 11 40-0170                                                    | Cup                 |                            | Feder                 | Resorte                      |
| 15, SS80                            | <br>  | 1 13 40-0171                                                    | Collar              | Cuvette                    | Schale                | Copa                         |
| 15, SS80                            | <br>  | 1 03 40-0182                                                    | Washer              | Bague d'arrêt              | Stellring             | Anillo móvil aprisionado     |
|                                     | <br>  | 1 00 40-0102                                                    | washer              | Rondelle                   | Scheibe               | Arandeia                     |

# CYLINDER HEAD, CULASSE, ZYLINDERKOPF, CULATA

| Model<br>Modèle<br>Typen<br>Modelos | Spares No,<br>No, de piece<br>Ersatzteil-Nr,<br>No, de repuesto | Description           | Designation                           | Beschreibung      | Descripción                        |
|-------------------------------------|-----------------------------------------------------------------|-----------------------|---------------------------------------|-------------------|------------------------------------|
| 74.6 0000                           |                                                                 |                       |                                       |                   |                                    |
| C15, SS80                           | 1 31 40-0183                                                    | Oil Feed Pipe         | Tuyauteric d'alimentation<br>d'huile, | Ölzufuhrleitung   | Tubo de alimentación de<br>aceite. |
| C15, SS80                           | 1 56 40-0206                                                    | Rocker Box            | Boitier des culbuteurs                | Kipphebelgehäuse  | Carter de los brazos oscilantes    |
| C15, SS80                           | 1 06 40-0207                                                    | Scaling Washer        | Joint d'étanchéité                    | Dichtung          | Arandela de reten                  |
| 15, SS80                            | 1 19 40-0208                                                    | Cover                 | Couverele                             | Schutzkappe       | Тара                               |
| 215, SS80                           | 1 04 40-0209                                                    | Nut                   | Écrou                                 | Mutter            | Tuerca                             |
| 215, SS80                           | 1 38 40-0292                                                    | Inlet Rocker          | Culbuteur admision                    | Einlasskipphebel  | Brazo oscilantes admisión          |
| 215, SS80                           | 1 34 40-0294                                                    | Spindle               | Arbre                                 | Welle             | Arbol                              |
| 15, SS80                            | 1 02 40-0295                                                    | Screw                 | Vis                                   | Schraube          | Tornillo                           |
| 15, SS80                            | 1 37 40-0296                                                    | Exhaust Rocker        | Culbuteur-échappement                 | Auslasskipphebel  | Brazo oscilantes escape            |
|                                     | 4 10 40-0320                                                    | Gasket (Tufnol)       | Joint (Tufnol)                        | Dichtung (Tufnol) | Empaquetadura (Tufnol)             |
| 15, SS80                            | 1 30 40-0337                                                    | Inlet Valve           | Soupape d'admission                   | Einlassventil     | Válvula de admision                |
| 215 (1 in. bore)                    | 1 74 40-0458                                                    | Cylinder Head         | Culasse                               | Zylinderkopf      | Culata                             |
| S80                                 | 1 78 40-0540                                                    | Cylinder Head         | Culasse                               | Zylinderkopf      | Culata                             |
| 15, SS80                            | 1 19 40-0547                                                    | Valve Guide (exhaust) | Guide de soupape                      | Ventilfuhrüng     | Guia de valvula                    |
| 15, SS80                            | 1 20 40-2710                                                    | Collar                | Bague d'arrêt                         | Stellring         | Anillo móvil aprisionado           |
| 15, SS80                            | 1 01 40-2711                                                    | Screw                 | Vis                                   | Schraube          | Tornillo                           |
| 15, SS80                            | 1 07 40-2712                                                    | Nut                   | Écrou                                 | Mutter            | Tuerca                             |
| 15, SS80                            | 1 49 40-2835                                                    | Exhaust Pipe          | Tuyau d'échappement                   | Auspuffrohr       | Tubo de escape                     |
| 15, SS80                            | 1 18 41-0031                                                    | Cap                   | Chapeau                               | Abdeckkappe       | Tapón                              |
| 15                                  | 4 01 65-1162                                                    | Gasket (paper)        | Joint (papier)                        | Dichtung (papier) | Empaquetadura (papel)              |
| 15, SS80                            | 1 01 65-1232                                                    | Gasket (paper)        | Joint (papier)                        | Dichtung (papier) | Empaquetadura (papel)              |
| 15 U.S.A., SS80                     | 1 11 65-1419                                                    | Gasket (Tufnol)       | Joint (Tufnol)                        | Dichtung (Tufnol) | Empaquetadura (Jufnol)             |
| 15 U.S.A., SS80                     | 1 20 65-2494                                                    | Spring                | Ressort                               | Feder             | Resorte                            |
| 15 U.S.A., SS80                     | 1 14 65-2495                                                    | Spring                | Ressort                               | Feder             | Resorte                            |
| 15, SS80                            | 4 02 66-0102                                                    | Washer                | Rondelle                              | Scheibe           | Arandela                           |
| 15, SS80                            | 4 04 66-3074                                                    | Dowel                 | Goujon                                | Passtift          | Pasador                            |
| 15, SS80                            | 1 06 68-0222                                                    | Stud                  | Goujon                                | Stchbolzen        |                                    |
| 15                                  | 1 13 68-0475                                                    | Spring                | Ressort                               | Feder             | Esparago<br>Resorte                |