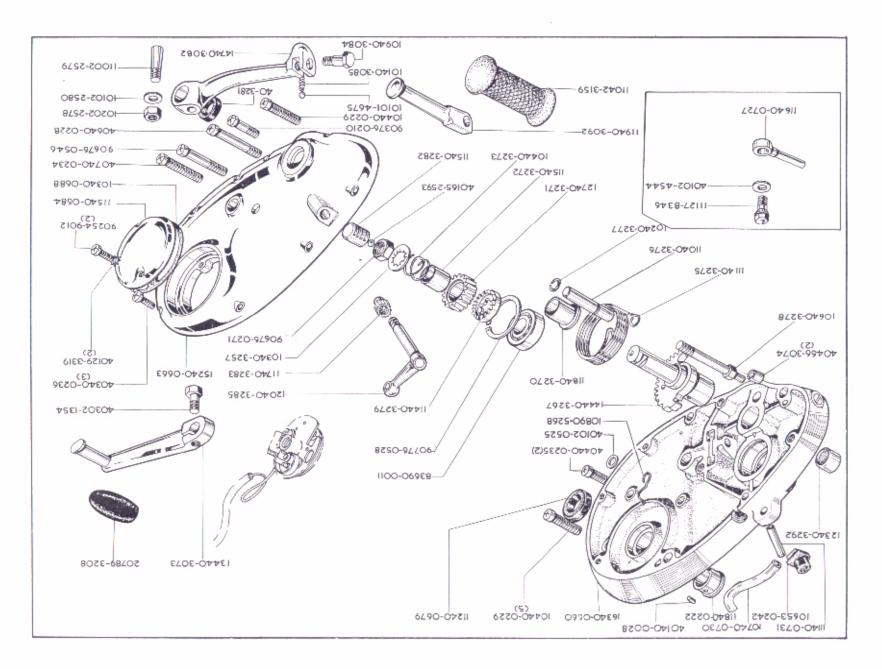

dle   | 1 44 40-3267                                                    | * * * |       |                                    |
| I                 | Arbo  | allaW               | Douille                    | 4su9                  | 1 18 40-3520                                                    |       |       | 0855                               |
| ollin             | Casq  | Buchse              | pignon                     | noiniq                |                                                                 |       |       |                                    |
| L                 | Piñó  | Büchse<br>Büchse    | Douille                    | 4sng                  | I 12 40-3272                                                    |       |       | 0855                               |



# FOOTSTART AND FOOTCHANGE,

### VERSACTORY Y CAMBIO DE PIES KICKSTART ET SELECTEUR AU PIED

### KICKSTART UND FUSSSCHALTUNG

\*Primero 250 modelus.

"Typen cist 250,

| Descripción          | Bendiandosa          | Designation              | Description               | Spares No.<br>No, de pièce<br>Ersatzteil-Nr.<br>No, de repuesto |      | Modėlc<br>Modėlc<br>Modėlc<br>Modėlos |
|----------------------|----------------------|--------------------------|---------------------------|-----------------------------------------------------------------|------|---------------------------------------|
|                      |                      | Kessort                  | gning2                    | 1 04 40-3273                                                    | <br> | C15, SS80