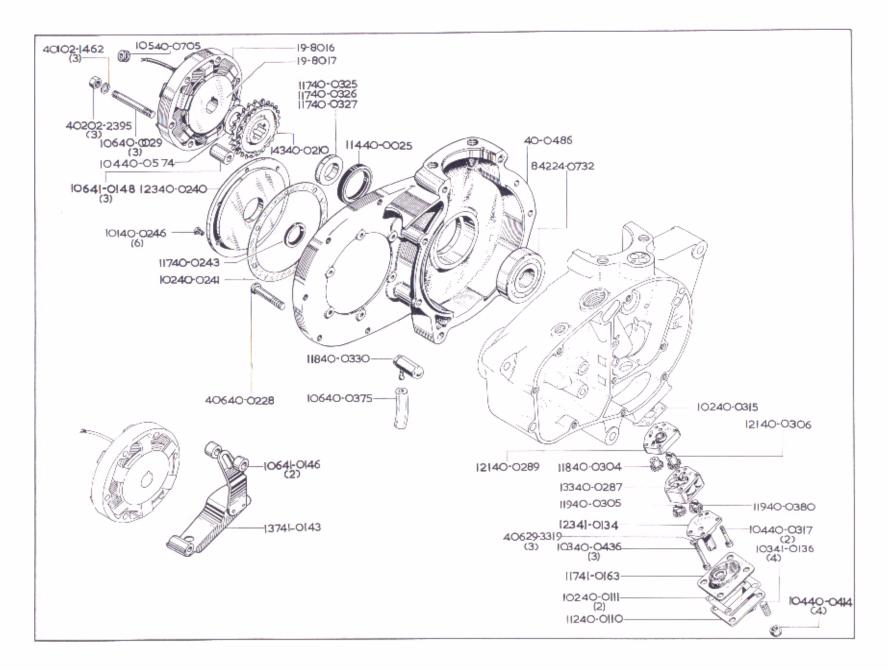

| Rundkeil                     | Chaveta Woodruff                                        |



1.14

# CRANKCASE, CARTER DE VELEBREQUIN, KURBELGEHÄUSE, CAJA DE CIGUÊÑAL

| *Suminstrads solamente como<br>carter completo,<br>1 90 40-0670.