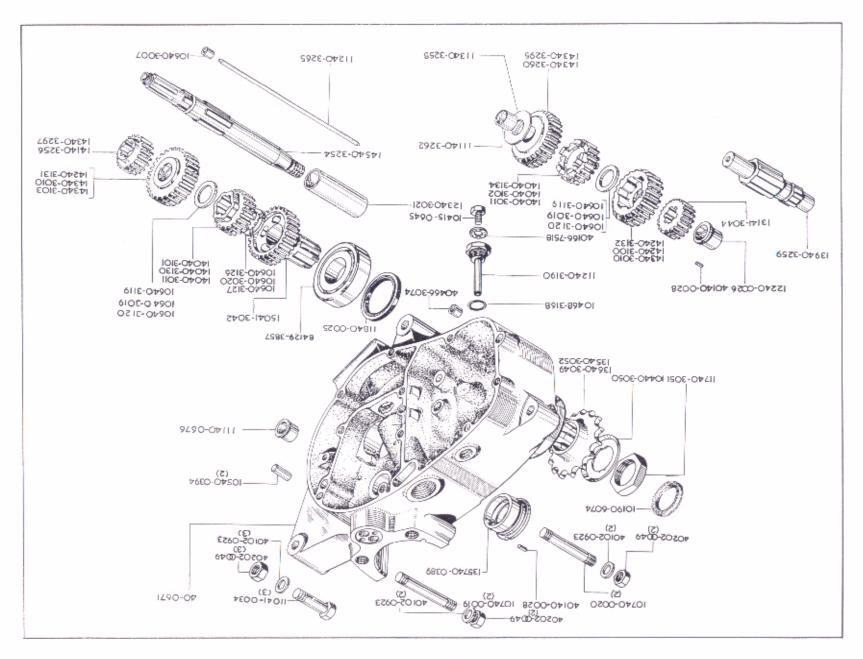

# CYLINDER HEAD, CULASSE, ZYLINDERKOPF, CULATA

| Model<br>Modèle<br>Typen<br>Modelos |       | Spares No.<br>No. de piece<br>Ersatzteil-Nr.<br>No. de repuesto | Description         | Designation                | Beschreibung          | Descripción                  |
|-------------------------------------|-------|-----------------------------------------------------------------|---------------------|----------------------------|-----------------------|------------------------------|
| C15, SS80                           | <br>  | 1 23 00-3258                                                    | Gasket Set complete | Pochette de joints complet | Satz Dichtungen       | Juego de empaquetaduras      |
| C15, SS80                           |       | 1 20 00-3152                                                    | Databa Sat          |                            |                       | completo.                    |
| 010, 0000                           | <br>  | 1 20 00-3132                                                    | Decoke Set          | Jeu de joints pour         | Dichtungsatz für      | Juego de empaquetaduras para |
| C15, SS80                           |       | 4 02 02-0049                                                    | Nut                 | décalaminage,              | Zylinderkopf.         | descarbonización.            |
| C15                                 |       | 4 01 02-0525                                                    | Washer              | Écrou                      | Mutter                | Tuerca                       |
| C15, SS80                           | <br>  |                                                                 |                     | Rondelle                   | Scheibe               | Arandela                     |
| C15, 3380                           | <br>  | 4 01 02-0923                                                    | Washer              | Rondelle                   | Scheibe               | Arandela                     |
| C15, SS80                           | <br>  | 19-7603                                                         | Spark Plug          | Bougic d'allumage          | Zündkerze             | Bujia                        |
|                                     | <br>  | 19-7613                                                         | Cover               | Couvercle                  | Schutzkappe           | Tapa                         |
| C15, SS80                           | <br>  | 19-7515                                                         | Suppressor          | Depositif antiparasite     | Enstoerter Kabelschub | Supresor                     |
| C15 U.S.A.                          |       | 19-7616                                                         | Spark Plug          | Bougie d'allumage          | Zündkerze             | Bujia                        |
| C15, SS80                           | <br>  | 4 05 24-0563                                                    | Nut                 | Écrou                      | Mutter                | Tuerca                       |
| C15, SS80                           | <br>  | 1 05 24-6040                                                    | Nut                 | Écrou                      | Mutter                | Tuerca                       |
| C15, SS80                           | <br>  | 4 01 24-8784                                                    | Lockwasher          | Rondelle frein             | Sicherungsscheibe     | Freno                        |
| C15, SS80                           | <br>  | 1 06 40-0056                                                    | Scaling Washer      | Joint d'étanchéité         | Dichtung              | Arandela de reten            |
| C15                                 | <br>  | 1 74 40-0120                                                    | Cylinder Head       | Culasse                    | Zylinderkopf          | Culata                       |
| C15, SS80                           | <br>  | 1 11 40-0124                                                    | Stud                | Goujon                     | Stehbolzen            | Esparago                     |
| C15, SS80                           | <br>  | I 06 40-0127                                                    | Stud                | Goujon                     | Stehbolzen            | Esparago                     |
| C15, SS80                           | <br>  | 1 10 40-0129                                                    | Stud                | Goujon                     | Stehbolzen            | Esparago                     |
| C15, SS80                           | <br>  | 1 03 40-0131                                                    | Stud                | Goujon                     | Stehbolzen            | Esparago                     |
| C15, SS80                           | <br>  | 1 19 40-0133                                                    | Valve Guide (inlet) | Guide de soupape           | Ventilfuhriing        | Guia de valvula              |
| C15, SS80                           | <br>  | 1 01 40-0134                                                    | Circlip             | Arrêtoir                   | Sprengring            |                              |
| C15, SS80                           | <br>  | 1 01 40-0148                                                    | "O" Ring            | Bague "O"                  | "O" Ring              | Freno                        |
| C15, SS80                           | <br>  | 1 03 40-0156                                                    | Spring              | Ressort                    | Feder                 | Anilio "O"                   |
| CI5, SS80                           | <br>  | 1 01 40-0157                                                    | Washer              | Rondelle                   | Scheibe               | Resorte                      |
| C15, SS80                           | <br>  | 4 01 40-0158                                                    | Washer              | Rondelle                   | Scheibe               | Arandela                     |
| C15, SS80                           | <br>  | 1 01 40-0159                                                    | Washer              | Rondelle                   | Scheibe               | Arandeia                     |
| C15, SS80                           | <br>  | 1 10 40-0162                                                    | Nut                 | Écrou                      | Mutter                | Arandela                     |
| C15, SS80                           | <br>  | 1 10 40-0163                                                    | Screw               | Vis                        |                       | Tuerca                       |
|                                     | <br>  | 1 30 40-0165                                                    | Inlet Valve         | Soupape d'admission        | Schraube              | Tornillo                     |
| 215, SS80                           | <br>  | 1 36 40-0166                                                    | Exhaust Valve       | Soupape d'échappement      | Einlassventit         | Valvula de admisión          |
| C15, SS80                           | <br>  | 1 06 40-0167                                                    | Collet              | Collet                     | Auslassventi]         | Válvula de escape            |
| 215                                 | <br>1 | 1 10 40-0169                                                    | Spring              | Ressort                    | Keil                  | Refuerzo de cilindro         |
| 15, SS80                            | <br>  | 1 11 40-0170                                                    | Cup                 |                            | Feder                 | Resorte                      |
| 15, SS80                            | <br>  | 1 13 40-0171                                                    | Collar              | Cuvette                    | Schale                | Copa                         |
| 15, SS80                            | <br>  | 1 03 40-0182                                                    | Washer              | Bague d'arrêt              | Stellring             | Anillo móvil aprisionado     |
|                                     | <br>  | 1 00 40-0102                                                    | washer              | Rondelle                   | Scheibe               | Arandeia                     |

# CYLINDER HEAD, CULASSE, ZYLINDERKOPF, CULATA

| Model<br>Modèle<br>Typen<br>Modelos | Spares No,<br>No, de piece<br>Ersatzteil-Nr,<br>No, de repuesto | Description           | Designation                           | Beschreibung      | Descripción                        |
|-------------------------------------|-----------------------------------------------------------------|-----------------------|---------------------------------------|-------------------|------------------------------------|
| 74.6 0000                           |                                                                 |                       |                                       |                   |                                    |
| C15, SS80                           | 1 31 40-0183                                                    | Oil Feed Pipe         | Tuyauteric d'alimentation<br>d'huile, | Ölzufuhrleitung   | Tubo de alimentación de<br>aceite. |
| C15, SS80                           | 1 56 40-0206                                                    | Rocker Box            | Boitier des culbuteurs                | Kipphebelgehäuse  | Carter de los brazos oscilantes    |
| C15, SS80                           | 1 06 40-0207                                                    | Scaling Washer        | Joint d'étanchéité                    | Dichtung          | Arandela de reten                  |
| 15, SS80                            | 1 19 40-0208                                                    | Cover                 | Couverele                             | Schutzkappe       | Тара                               |
| 215, SS80                           | 1 04 40-0209                                                    | Nut                   | Écrou                                 | Mutter            | Tuerca                             |
| 215, SS80                           | 1 38 40-0292                                                    | Inlet Rocker          | Culbuteur admision                    | Einlasskipphebel  | Brazo oscilantes admisión          |
| 215, SS80                           | 1 34 40-0294                                                    | Spindle               | Arbre                                 | Welle             | Arbol                              |
| 15, SS80                            | 1 02 40-0295                                                    | Screw                 | Vis                                   | Schraube          | Tornillo                           |
| 15, SS80                            | 1 37 40-0296                                                    | Exhaust Rocker        | Culbuteur-échappement                 | Auslasskipphebel  | Brazo oscilantes escape            |
|                                     | 4 10 40-0320                                                    | Gasket (Tufnol)       | Joint (Tufnol)                        | Dichtung (Tufnol) | Empaquetadura (Tufnol)             |
| 15, SS80                            | 1 30 40-0337                                                    | Inlet Valve           | Soupape d'admission                   | Einlassventil     | Válvula de admision                |
| 215 (1 in. bore)                    | 1 74 40-0458                                                    | Cylinder Head         | Culasse                               | Zylinderkopf      | Culata                             |
| S80                                 | 1 78 40-0540                                                    | Cylinder Head         | Culasse                               | Zylinderkopf      | Culata                             |
| 15, SS80                            | 1 19 40-0547                                                    | Valve Guide (exhaust) | Guide de soupape                      | Ventilfuhrüng     | Guia de valvula                    |
| 15, SS80                            | 1 20 40-2710                                                    | Collar                | Bague d'arrêt                         | Stellring         | Anillo móvil aprisionado           |
| 15, SS80                            | 1 01 40-2711                                                    | Screw                 | Vis                                   | Schraube          | Tornillo                           |
| 15, SS80                            | 1 07 40-2712                                                    | Nut                   | Écrou                                 | Mutter            | Tuerca                             |
| 15, SS80                            | 1 49 40-2835                                                    | Exhaust Pipe          | Tuyau d'échappement                   | Auspuffrohr       | Tubo de escape                     |
| 15, SS80                            | 1 18 41-0031                                                    | Cap                   | Chapeau                               | Abdeckkappe       | Tapón                              |
| 15                                  | 4 01 65-1162                                                    | Gasket (paper)        | Joint (papier)                        | Dichtung (papier) | Empaquetadura (papel)              |
| 15, SS80                            | 1 01 65-1232                                                    | Gasket (paper)        | Joint (papier)                        | Dichtung (papier) | Empaquetadura (papel)              |
| 15 U.S.A., SS80                     | 1 11 65-1419                                                    | Gasket (Tufnol)       | Joint (Tufnol)                        | Dichtung (Tufnol) | Empaquetadura (Jufnol)             |
| 15 U.S.A., SS80                     | 1 20 65-2494                                                    | Spring                | Ressort                               | Feder             | Resorte                            |
| 15 U.S.A., SS80                     | 1 14 65-2495                                                    | Spring                | Ressort                               | Feder             | Resorte                            |
| 15, SS80                            | 4 02 66-0102                                                    | Washer                | Rondelle                              | Scheibe           | Arandela                           |
| 15, SS80                            | 4 04 66-3074                                                    | Dowel                 | Goujon                                | Passtift          | Pasador                            |
| 15, SS80                            | 1 06 68-0222                                                    | Stud                  | Goujon                                | Stchbolzen        |                                    |
| 15                                  | 1 13 68-0475                                                    | Spring                | Ressort                               | Feder             | Esparago<br>Resorte                |