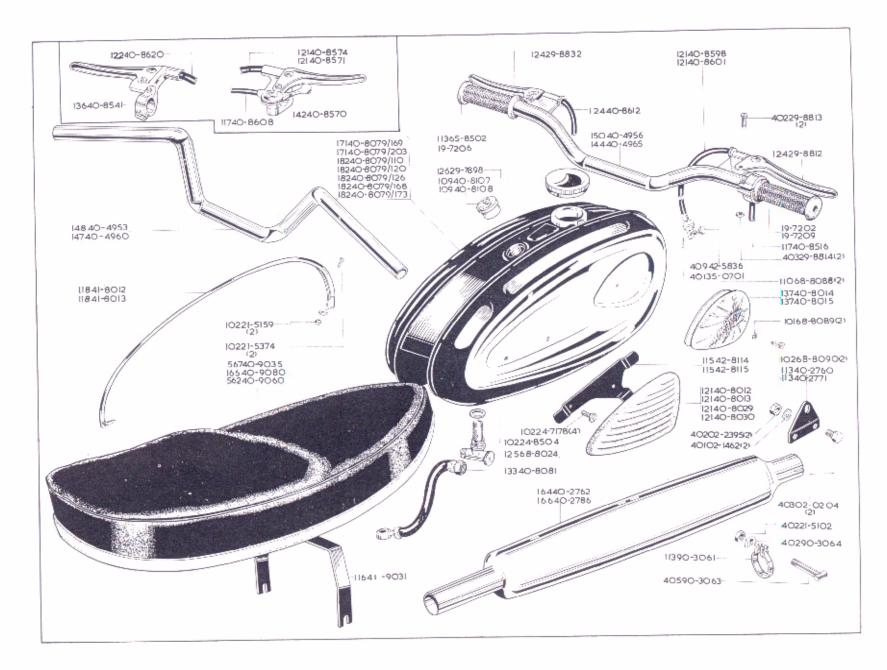

|                                                   | INDEX, GRUPPEV                                             | ERZEICHNIS, INDICE                                    |                                                                | Page<br>Seite<br>Pagina |
|---------------------------------------------------|------------------------------------------------------------|-------------------------------------------------------|----------------------------------------------------------------|-------------------------|
| Front Forks                                       | Fourche avant                                              | Vordergabel                                           | Horquilla delantera                                            | 36 - 39                 |
| Front Wheel                                       | Roue avant                                                 | Vorderrad                                             | Rueda delantera                                                | 40 - 41                 |
| Rear Wheel                                        | Roue arrière                                               | Hinterrad                                             | Rueda trascra                                                  | 42 - 43                 |
| Mudguards<br>Chainguard                           | Garde-boue<br>Carter de chaîne                             | Schutzblech<br>Kettenschutz                           | Guardabarros<br>Guardacadena                                   | 44 - 45                 |
| Mudguards<br>Chainguard                           | Garde-boue<br>Carter de chaîne                             | Schutzblech<br>Kettenschutz                           | Guardabarros<br>Guardacadena                                   | 46 - 47                 |
| Handlebar<br>Controls<br>Dual Seat<br>Petrol Tank | Guidon<br>Commandes<br>Selle double<br>Réservoir d'essence | Lenker<br>Bedienungshebel<br>Doppelsitz<br>Benzintank | Manillar<br>Mandos<br>Asiento doble<br>Deposito de combustible | 48 - 51                 |
| Electrical Equipment                              | Equipement electrique                                      | Elektr. Ausrüstung                                    | Equipo electrico                                               | 52 - 53                 |
| Tools                                             | Outils                                                     | Werkzeuge                                             | Herramientos                                                   | 54 - 55                 |
| Legshields<br>Safety Bars                         | Protège-jambes<br>Pare-chocs                               | Beinschutz<br>Sturzbugel                              | Guardapiernas<br>Baras de seguridad                            | 56 · 57                 |
| Panniers                                          | Sacoche                                                    | Gepäcktäsche                                          | Viaje                                                          | 58 - 59                 |
| Legshield<br>Handrail                             | Protège-jambes<br>Poignée                                  | Beinschutz<br>Griff                                   | Guardapiernas<br>Puño                                          | 60 - 61                 |