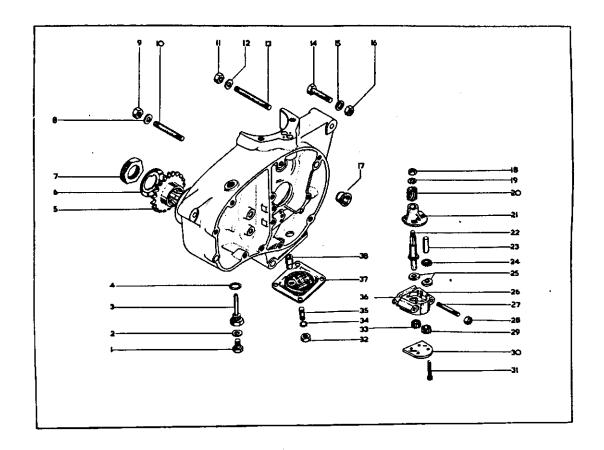

# OIL PUMP, POMPE À HUILE, ÖLPUMPE, BOMBA DE ACEITE

|             | Spares No.<br>No. de piece<br>Frsatzteil-Nr.<br>No. de repuest | o Description          | Designation                 | Beschreibung        | ;<br>Descripción             | Per Set<br>Par seu<br>Pr. Satz<br>Juego d |
|-------------|----------------------------------------------------------------|------------------------|-----------------------------|---------------------|------------------------------|-------------------------------------------|
|             |                                                                |                        |                             |                     | Tomillo                      |                                           |
| 1.          | 15-06-15                                                       | Bolt                   | Boulon                      | Schraube<br>Scheibe | Arandela                     |                                           |
| 2.          | 66-7518                                                        | Washer                 | Rondelle                    | = = =               | Tapon                        |                                           |
| 3.          | 40-3190                                                        | Oil Level Plug         | Bouchon                     | Zapfen              | Anillo "O"                   |                                           |
| 4.          | 68-3168                                                        | "O" Ring               | Bague "O"                   | "O" Ring            | Piñón (D-18)                 |                                           |
| 5.          | 41-3058                                                        | Sprocket (18T)         | Pignon à chaîne (D-18)      | Ritzel (Z-18)       | Freno                        |                                           |
| б.          | 40-3121                                                        | Lockwasher             | Rondelle frein              | Sicherung           | Tuerca                       |                                           |
| 7.          | 40-3031                                                        | Nut                    | Écrou                       | Mutter              | Arandela                     | •                                         |
| 8.          | 02-0923                                                        | Washer                 | Rondelle                    | Scheibe             |                              | 2                                         |
| 9.          | 02-0049                                                        | Nut                    | Écrou                       | Mutter              | Tuerca                       | =                                         |
| a.          | 40-0020                                                        | Stud                   | Goujon                      | Stehbaizen          | Esparago                     | 2                                         |
| It.         | 02-0049                                                        | Nut                    | Écrou                       | Mutter              | Tuerca                       | 2                                         |
| 2.          | 02-0923                                                        | Washer                 | Rondelle                    | Scheibe             | Arandela                     | 2                                         |
| 13.         | 40-0019                                                        | Stud                   | Goujon                      | Stehbolzen          | Esparago                     | 2                                         |
| 14.         | 41-0034 .                                                      | Bolt                   | Boulon                      | Schraube            | Tornillo                     | 3                                         |
| 15.         | 02-0923                                                        | Washer                 | Rondelk                     | Scheibe             | Arandela                     | 3                                         |
| 16.         | 02-0049                                                        | Nut                    | Écrou                       | Mutter              | Tuerca                       | 3                                         |
| 17.         | 41-0513                                                        | Bush                   | Douille                     | Büchse              | Casquillo                    |                                           |
| 18.         | 02-0051                                                        | Nut                    | Écrou                       | Mutter              | Tuerca                       |                                           |
| 19.         | 24-0978                                                        | Lockwasher             | Rondelle frein              | Sicherung           | Freno                        |                                           |
| 20.         | 41-0603                                                        | Pump Driving Gear      | Engrenage d'entrainement    | Antriebsrad         | Engranaje de mando           |                                           |
| 21.         | 41-0609                                                        | Top Plate              | Convercle (supérieur)       | Schutzkappe (oben)  | Tapa (superior)              |                                           |
| 22.         | 41-0602                                                        | Driving Spindle        | Arbre                       | Wellc               | Arbol                        |                                           |
| 23.         | 41-0606                                                        | Driven Spindle         | Arbre                       | Welle               | Arbol                        |                                           |
| 24.         | 41-0607                                                        | Feed Gear (driven)     | Engrenage d'alimentation    | Zufuhrzahnrad       | Engranaje de alimentación    |                                           |
| 25.         | 41-061 t                                                       | Thrust Washer          | Rondelle de buiée           | Druckscheihe        | Anillo de empuje             | 2                                         |
| 26.         | 41-0601                                                        | Pump Body              | Corps de pompe à huile      | Ölpumpegehäuse      | Cuerpo de la bomba de aceite |                                           |
| 27.         | 67-1395                                                        | Stud                   | Goujon                      | Stehbolzen          | Esparago                     | 2                                         |
| 28.         | 40-0414                                                        | Nut                    | Écrou                       | Mutter              | Tuerca                       | 2                                         |
| 29.         | 41-0605                                                        | Scavenge Gear (driven) | Engrenage de retour d'huile | Spulzahnrad         | Engranaje de barrido         |                                           |
| 49.<br>30.  | 67-1391                                                        | Cover Plate            | Planic converele            | Abdeckplatte        | Tapa del cojinete            |                                           |
| 31.         | 41-0609                                                        | Screw                  | Vis                         | Schraube            | Tornillo                     | 4                                         |
|             | 02-0051                                                        | Nut                    | Ecrou                       | Mutter              | Tuerca                       | 4                                         |
| 33.         | 41-0604                                                        | Scavenge Gear (driver) | Engrenage de retour d'huile | Spülzahnrad         | Engranaje de barrido         |                                           |
| 3.1.<br>34. | 29-0541                                                        | Lockwasher             | Rondelk frein               | Sicherung           | Freno                        | 4                                         |
| J4.<br>35.  | 31-0222                                                        | Stud                   | Genien                      | Stehbolzen          | Esparago                     | 4                                         |
| JS.<br>36.  | 41-0619                                                        | Gasket                 | Joint                       | Dichtung            | Empaquetadura                |                                           |
| .18.<br>37. | 41-0620                                                        | Seavenge Cover         | Convercle de retour d'huile | Spillschutzkappe    | Tapa de barrido              |                                           |
| 37.<br>38.  | 41-0624                                                        | Scavenge Valve         | Sounare de retour d'hutle   | Spülventil          | Válvola de barrido           |                                           |
| JA.         | 41-0600                                                        | Oil Pemp complete      | Pompe à buile complet       | Ölpumpe komplett    | Bomba de accite completo     |                                           |