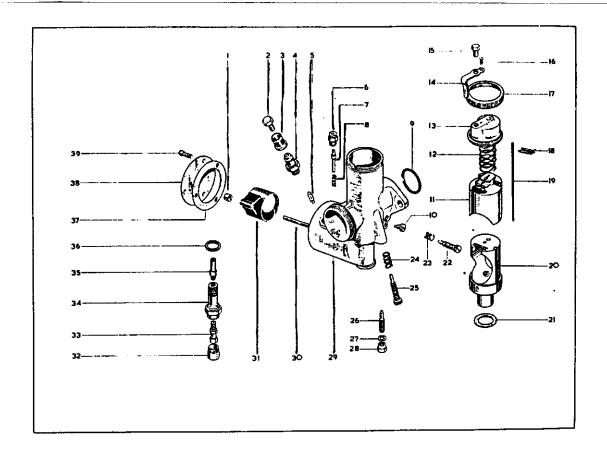

# CARBURETTER, CARBURATEUR, VERGASER, CARBURADOR

| Spare: No<br>No de piece<br>Ensatore No<br>No de requesta | Makers No<br>No du fabricant<br>Horstelier-Nr<br>No fabricante | Hauptduse | Pilot Jet<br>Gieleur de ralenti<br>Lecriaufduse<br>Surcidor piloto | Throttle Slide<br>Botsseau des gaz<br>Gassscheiber<br>Corredera de aceleración | Needle Jet<br>Gioleur d'aiguille<br>Nadelduse<br>Surndor de aguja | Needle Position<br>Position d'aiguille<br>Nadelstellung<br>Posición de aguja |
|-----------------------------------------------------------|----------------------------------------------------------------|-----------|--------------------------------------------------------------------|--------------------------------------------------------------------------------|-------------------------------------------------------------------|------------------------------------------------------------------------------|
| <del>-</del>                                              |                                                                |           |                                                                    |                                                                                |                                                                   |                                                                              |
| 1374                                                      | 194-115                                                        | 11.       | 21                                                                 | 389 31-2                                                                       | .105                                                              | 3                                                                            |