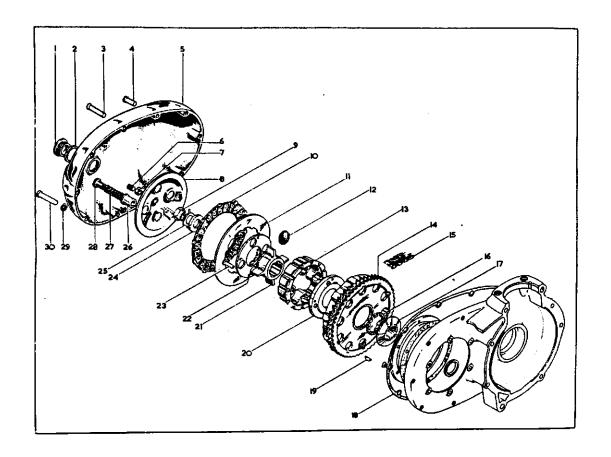

| Bearing             | Roulement        | Lager                | Rolamiento           |                                           |
| 55.          | 53-3049                                                  | Plug                | Bouchon          | Stopfen              | Tapon                |                                           |
| 56.          | 41-0521                                                  | Breather Pipe       | Reniflard        | Entlüfter            | Respiradero          |                                           |
| 57.          | 41-0568                                                  | Crankshaft Oil Seal | Joint d'huile    | Dichtring            | Reten de aceite      |                                           |



# CLUTCH, EMBRAYAGE, KUPPLUNG, EMBRAGUE

|            | Spares No.<br>No. de pièce<br>Ersatzteil-Nr.<br>No. de repues | ito Description          | Designation                  | Beschreibung              | Descripción                        | Per Set<br>Par jeu<br>Pr. Satz<br>Juego d |
|------------|---------------------------------------------------------------|--------------------------|------------------------------|---------------------------|------------------------------------|-------------------------------------------|
| ı.         | 40-0715                                                       | Plux                     | Bouchon                      | Stopfen                   | Tapon                              |                                           |
| 1          | 40-0