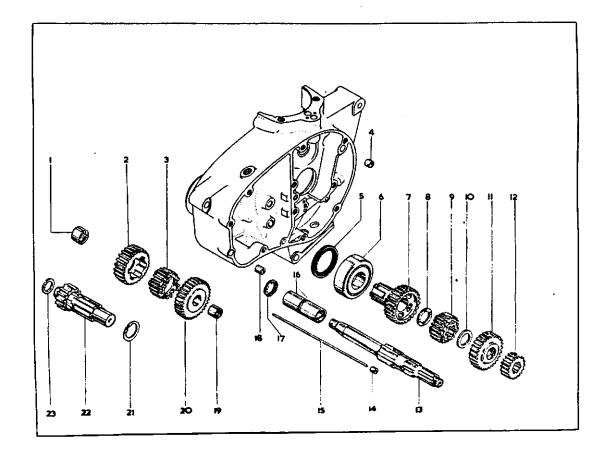

| Dichtung            | Empaquetadura                |                                           |
| .18.<br>37. | 41-0620                                                        | Seavenge Cover         | Convercle de retour d'huile | Spillschutzkappe    | Tapa de barrido              |                                           |
| 37.<br>38.  | 41-0624                                                        | Scavenge Valve         | Sounare de retour d'hutle   | Spülventil          | Válvola de barrido           |                                           |
| JA.         | 41-0600                                                        | Oil Pemp complete      | Pompe à buile complet       | Ölpumpe komplett    | Bomba de accite completo     |                                           |



# GEAR CLUSTER, JEU D'ENGRENAGES, ZAHNRADSATZ, JUEGO DE ENGRANAJES

|            | Spares No.<br>No. de pièce<br>Ersatzteil-Nr.<br>No. de repuest | o Description                | Designation                            | Beschreibung