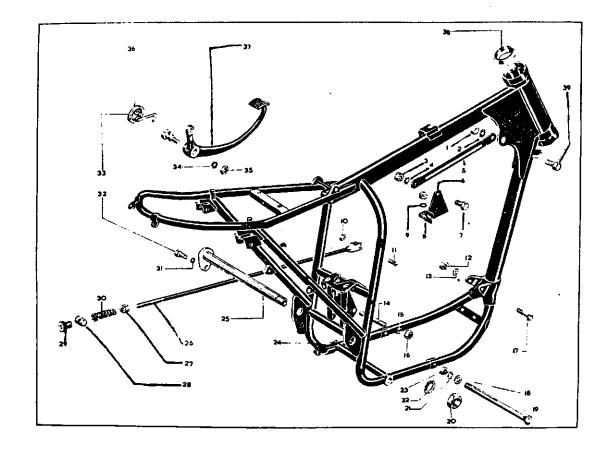

# INDEX. GRUPPEVERZEICHNIS, INDICE Page Seite Pagina

|                                   | INDEX, GRUPPEY                                                 | TRAFICHNIS, INDICE                        |                                                                        | Pagina<br>8 - 9 |
|-----------------------------------|----------------------------------------------------------------|-------------------------------------------|------------------------------------------------------------------------|-----------------|
| Cylinder Head                     | Culasse                                                        | Zylinderkopf                              | Culata                                                                 | 10 - 11         |
| •                                 | Cylindre et vilebrequin                                        | Zylinder und Kurbelwelle                  | Cilindro y cigüeñal                                                    | 12 - 13         |
| Cylinder and Crankshaft           | Carter de vilebrequin                                          | Kurbelgehäuse                             | Caja de cigüeña!                                                       |                 |
| Crankcase                         | Pompe à huite                                                  | Ölpumpe                                   | Bomba de aceite                                                        | 14 - 15         |
| Oil Pump                          |                                                                | Zahnradsatz                               | Juego de engranajes                                                    | 16 - 17         |
| Gear Cluster                      | Jeu d'engrenages                                               | Schaltung                                 | Cambio                                                                 | 18 - 19         |
| Gearchange Mechanism              | Mécanisme de changement<br>de vitesses.                        | •                                         |                                                                        | 20 - 23         |
| Footstart und Footchange          | Kickstart et selecteur au pied                                 | Kickstart und Fussschaltung               | Arrancador y cambio de pies                                            | 24 - 25         |
|                                   | Embrayage                                                      | Kupplung                                  | Embrague                                                               | 26 - 27         |
| Clutch                            | Cadre                                                          | Rahmen                                    | Cuadro                                                                 |                 |
| Frame                             | Bras oscillant                                                 | Schwingorm                                | Horquilla oscillante                                                   | 28 - 29         |
| Swinging Arm Oil Tank Air Cleaner | Réservoir d'huile<br>Filtre à air<br>Plaque d'appur pour mator | Öltank<br>Luftfilter<br>Motorabstützblech | Depósito de aceito<br>Filtro de asperación<br>Placa de apoyo del motor | 30 - 31         |
| Engine Shield                     | Fourthe avant                                                  | Vordergabel                               | Horquilla delantera                                                    | 32 - 33         |
| Front Fork                        |                                                                | Vorderrad                                 | Rueda delantera                                                        | 34 - 35         |
| Front Wheel                       | Roue avant                                                     | Hinterrad                                 | Rueda trasera                                                          | 36 - 37         |
| Rear Wheel                        | Roue arriero                                                   | Schatzbiech                               | Guardabarros                                                           | 38 - 39         |
| Mudguards<br>Seat<br>Tank         | Garde-houe<br>Selle<br>Reservoir d'essence                     | Sattel<br>Benzintank<br>Lenker            | Sillin<br>Deposito de combustible<br>Manillar                          | 40 - 41         |
| Handlebar                         | Guiden                                                         | Elektr Ausrüstung                         | Equipo electrico                                                       | 42 - 45         |
| Electrical Lympment               | Equipement electrique                                          | Werkzeuge                                 | Herramientos                                                           | 46 - 47         |
| Tools                             | Outils                                                         | •                                         | Carburador                                                             | 48 - 49         |
| Carburetter                       | Carburateur                                                    | Vergaser                                  |                                                                        |                 |