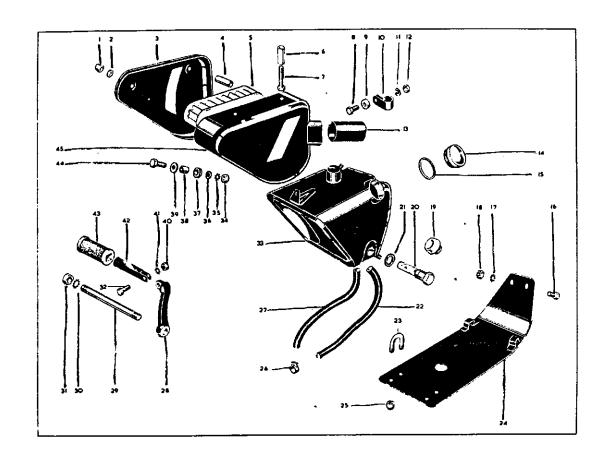

# INDEX. GRUPPEVERZEICHNIS, INDICE Page Seite Pagina

|                                   | INDEX, GRUPPEY                                                 | TRAFICHNIS, INDICE                        |                                                                        | Pagina<br>8 - 9 |
|-----------------------------------|----------------------------------------------------------------|-------------------------------------------|------------------------------------------------------------------------|-----------------|
| Cylinder Head                     | Culasse                                                        | Zylinderkopf                              | Culata                                                                 | 10 - 11         |
| •                                 | Cylindre et vilebrequin                                        | Zylinder und Kurbelwelle                  | Cilindro y cigüeñal                                                    | 12 - 13         |
| Cylinder and Crankshaft           | Carter de vilebrequin                                          | Kurbelgehäuse                             | Caja de cigüeña!                                                       |                 |
| Crankcase                         | Pompe à huite                                                  | Ölpumpe                                   | Bomba de aceite                                                        | 14 - 15         |
| Oil Pump                          |                                                                | Zahnradsatz                               | Juego de engranajes                                                    | 16 - 17         |
| Gear Cluster                      | Jeu d'engrenages                                               | Schaltung                                 | Cambio                                                                 | 18 - 19         |
| Gearchange Mechanism              | Mécanisme de changement<br>de vitesses.                        | •                                         |                                                                        | 20 - 23         |
| Footstart und Footchange          | Kickstart et selecteur au pied                                 | Kickstart und Fussschaltung               | Arrancador y cambio de pies                                            | 24 - 25         |
|                                   | Embrayage                                                      | Kupplung                                  | Embrague                                                               | 26 - 27         |
| Clutch                            | Cadre                                                          | Rahmen                                    | Cuadro                                                                 |                 |
| Frame                             | Bras oscillant                                                 | Schwingorm                                | Horquilla oscillante                                                   | 28 - 29         |
| Swinging Arm Oil Tank Air Cleaner | Réservoir d'huile<br>Filtre à air<br>Plaque d'appur pour mator | Öltank<br>Luftfilter<br>Motorabstützblech | Depósito de aceito<br>Filtro de asperación<br>Placa de apoyo del motor | 30 - 31         |
| Engine Shield                     | Fourthe avant                                                  | Vordergabel                               | Horquilla delantera                                                    | 32 - 33         |
| Front Fork                        |                                                                | Vorderrad                                 | Rueda delantera                                                        | 34 - 35         |
| Front Wheel                       | Roue avant                                                     | Hinterrad                                 | Rueda trasera                                                          | 36 - 37         |
| Rear Wheel                        | Roue arriero                                                   | Schatzbiech                               | Guardabarros                                                           | 38 - 39         |
| Mudguards<br>Seat<br>Tank         | Garde-houe<br>Selle<br>Reservoir d'essence                     | Sattel<br>Benzintank<br>Lenker            | Sillin<br>Deposito de combustible<br>Manillar                          | 40 - 41         |
| Handlebar                         | Guiden                                                         | Elektr Ausrüstung                         | Equipo electrico                                                       | 42 - 45         |
| Electrical Lympment               | Equipement electrique                                          | Werkzeuge                                 | Herramientos                                                           | 46 - 47         |
| Tools                             | Outils                                                         | •                                         | Carburador                                                             | 48 - 49         |
| Carburetter                       | Carburateur                                                    | Vergaser                                  |                                                                        |                 |