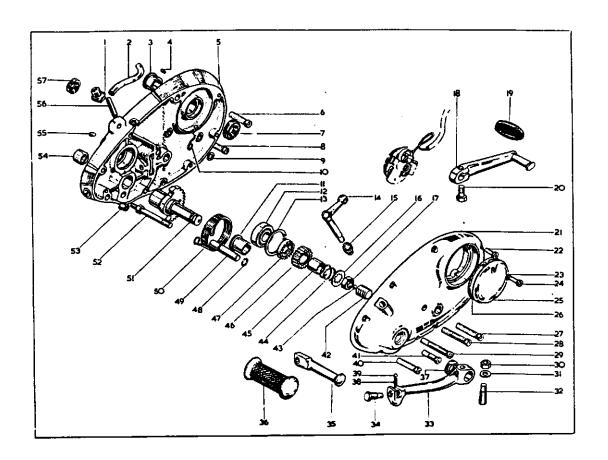

# OIL PUMP, POMPE À HUILE, ÖLPUMPE, BOMBA DE ACEITE

|             | Spares No.<br>No. de piece<br>Frsatzteil-Nr.<br>No. de repuest | o Description          | Designation                 | Beschreibung        | ;<br>Descripción             | Per Set<br>Par seu<br>Pr. Satz<br>Juego d |
|-------------|----------------------------------------------------------------|------------------------|-----------------------------|---------------------|------------------------------|-------------------------------------------|
|             |                                                                |                        |                             |                     | Tomillo                      |                                           |
| 1.          | 15-06-15                                                       | Bolt                   | Boulon                      | Schraube<br>Scheibe | Arandela                     |                                           |
| 2.          | 66-7518                                                        | Washer                 | Rondelle                    | = = =               | Tapon                        |                                           |
| 3.          | 40-3190                                                        | Oil Level Plug         | Bouchon                     | Zapfen              | Anillo "O"                   |                                           |
| 4.          | 68-3168                                                        | "O" Ring               | Bague "O"                   | "O" Ring            | Piñón (D-18)                 |                                           |
| 5.          | 41-3058                                                        | Sprocket (18T)         | Pignon à chaîne (D-18)      | Ritzel (Z-18)       | Freno                        |                                           |
| б.          | 40-3121                                                        | Lockwasher             | Rondelle frein              | Sicherung           | Tuerca                       |                                           |
| 7.          | 40-3031                                                        | Nut                    | Écrou                       | Mutter              | Arandela                     | •                                         |
| 8.          | 02-0923                                                        | Washer                 | Rondelle                    | Scheibe             |                              | 2                                         |
| 9.          | 02-0049                                                        | Nut                    | Écrou                       | Mutter              | Tuerca                       | =                                         |
| a.          | 40-0020                                                        | Stud                   | Goujon                      | Stehbaizen          | Esparago                     | 2                                         |
| It.         | 02-0049                                                        | Nut                    | Écrou                       | Mutter              | Tuerca                       | 2                                         |
| 2.          | 02-0923                                                        | Washer                 | Rondelle                    | Scheibe             | Arandela                     | 2                                         |
| 13.         | 40-0019                                                        | Stud                   | Goujon                      | Stehbolzen          | Esparago                     | 2                                         |
| 14.         | 41-0034 .                                                      | Bolt                   | Boulon                      | Schraube            | Tornillo                     | 3                                         |
| 15.         | 02-0923                                                        | Washer                 | Rondelk                     | Scheibe             | Arandela                     | 3                                         |
| 16.         | 02-0049                                                        | Nut                    | Écrou                       | Mutter              | Tuerca                       | 3                                         |
| 17.         | 41-0513                                                        | Bush                   | Douille                     | Büchse              | Casquillo                    |                                           |
| 18.         | 02-0051                                                        | Nut                    | Écrou                       | Mutter              | Tuerca                       |                                           |
| 19.         | 24-0978                                                        | Lockwasher             | Rondelle frein              | Sicherung           | Freno                        |                                           |
| 20.         | 41-0603                                                        | Pump Driving Gear      | Engrenage d'entrainement    | Antriebsrad         | Engranaje de mando           |                                           |
| 21.         | 41-0609                                                        | Top Plate              | Convercle (supérieur)       | Schutzkappe (oben)  | Tapa (superior)              |                                           |
| 22.         | 41-0602                                                        | Driving Spindle        | Arbre                       | Wellc               | Arbol                        |                                           |
| 23.         | 41-0606                                                        | Driven Spindle         | Arbre                       | Welle               | Arbol                        |                                           |
| 24.         | 41-0607                                                        | Feed Gear (driven)     | Engrenage d'alimentation    | Zufuhrzahnrad       | Engranaje de alimentación    |                                           |
| 25.         | 41-061 t                                                       | Thrust Washer          | Rondelle de buiée           | Druckscheihe        | Anillo de empuje             | 2                                         |
| 26.         | 41-0601                                                        | Pump Body              | Corps de pompe à huile      | Ölpumpegehäuse      | Cuerpo de la bomba de aceite |                                           |
| 27.         | 67-1395                                                        | Stud                   | Goujon                      | Stehbolzen          | Esparago                     | 2                                         |
| 28.         | 40-0414                                                        | Nut                    | Écrou                       | Mutter              | Tuerca                       | 2                                         |
| 29.         | 41-0605                                                        | Scavenge Gear (driven) | Engrenage de retour d'huile | Spulzahnrad         | Engranaje de barrido         |                                           |
| 49.<br>30.  | 67-1391                                                        | Cover Plate            | Planic converele            | Abdeckplatte        | Tapa del cojinete            |                                           |
| 31.         | 41-0609                                                        | Screw                  | Vis                         | Schraube            | Tornillo                     | 4                                         |
|             | 02-0051                                                        | Nut                    | Ecrou                       | Mutter              | Tuerca                       | 4                                         |
| 33.         | 41-0604                                                        | Scavenge Gear (driver) | Engrenage de retour d'huile | Spülzahnrad         | Engranaje de barrido         |                                           |
| 3.1.<br>34. | 29-0541                                                        | Lockwasher             | Rondelk frein               | Sicherung           | Freno                        | 4                                         |
| J4.<br>35.  | 31-0222                                                        | Stud                   | Genien                      | Stehbolzen          | Esparago                     | 4                                         |
| JS.<br>36.  | 41-0619                                                        | Gasket                 | Joint                       | Dichtung            | Empaquetadura                |                                           |
| .18.<br>37. | 41-0620                                                        | Seavenge Cover         | Convercle de retour d'huile | Spillschutzkappe    | Tapa de barrido              |                                           |
| 37.<br>38.  | 41-0624                                                        | Scavenge Valve         | Sounare de retour d'hutle   | Spülventil          | Válvola de barrido           |                                           |
| JA.         | 41-0600                                                        | Oil Pemp complete      | Pompe à buile complet       | Ölpumpe komplett    | Bomba de accite completo     |                                           |