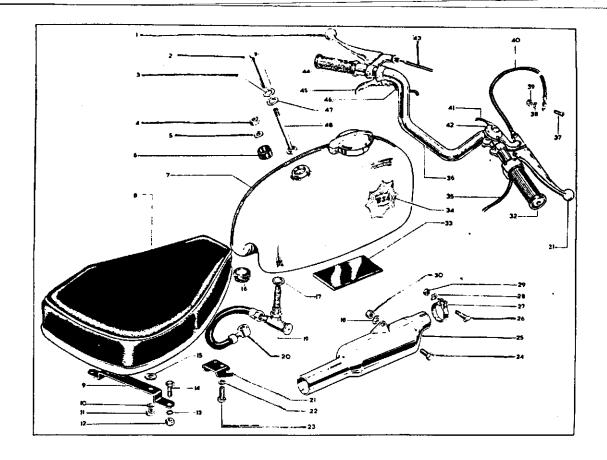

# CYLINDER HEAD, CULASSE, ZYLINDERKOPF, CULATA

|            | Spares No.<br>No. de pièce<br>Ersatzreil-Nr. | o Description          | Designation                       | Beschreibung            | Descripción                     | Per Set<br>Par jeu<br>Pr. Sat<br>Juego |
|------------|----------------------------------------------|------------------------|-----------------------------------|-------------------------|---------------------------------|----------------------------------------|
|            | No. de repuest                               | 8 Description          |                                   |                         |                                 |                                        |
|            | 00-3163                                      | Decoke Gasket Set      | Pochette de joints                | Dichtungen Satz         | Juego de empaquetaduras         |                                        |
|            | 00-3163                                      | Full Gasket Set        | Pochette de joints                | Dichtungen Satz         | Juego de empaquetaduras         |                                        |
|            | 40-0207                                      | Gasket                 | Joint                             | Dichtung                | Empaquetadura                   |                                        |
| 1.<br>2.   | 40-0415                                      | Rocker Box             | Boitier des culbuteurs            | Kipphebelkasten         | Carter de los brazos oscilantes | 2                                      |
| 2.<br>3.   | 40-0182                                      | Washer                 | Rondelle                          | Scheibe                 | Arandela                        | 3                                      |
|            | 41-0031                                      | Inspection Cap         | Chapeau inspection                | Inspektionskappe        | Capuchon inspección             | _                                      |
| 4.         |                                              | Exhaust Valve Lifter   | Levier pour soupape d'échappement | Hebel für Auslassventil | Palanca por válvula de escape   |                                        |
| 5.         | 40-0417                                      |                        | Bague "O"                         | "O" Ring                | Anillo "O"                      |                                        |
| 6.         | 40-0418                                      | "O" Ring               | Levier                            | Hebei                   | Palanca                         |                                        |
| 7.         | 41-0176                                      | Lever                  | Écrou                             | Mutter                  | Tuerca                          |                                        |
| 6.         | 02-0113                                      | Nut                    |                                   | Scheibe                 | Arandela                        |                                        |
| 9.         | 02-0525                                      | Washer                 | Rondelle                          | Scheibe                 | Arandela                        |                                        |
| O.         | 15-5155                                      | Washer                 | Rondelic                          | Mutter                  | Tuerca                          | 2                                      |
| 1.         | 24-6040                                      | Nut                    | Écreu                             | Scheibe                 | Arandela                        | 2                                      |
| Z.         | 02-0923                                      | Washer                 | Rondelle                          | Mutter                  | Tuerca                          | 7                                      |
| 3.         | 40-0209 '                                    | Nut                    | Écrou                             | Scheibe                 | Arandela                        | 7                                      |
| 4.         | 02-0525                                      | Washer                 | Rondelle                          | Dichtung                | Empaquetadura                   |                                        |
| 5.         | 400056                                       | Gasket                 | Joint                             | Schutzkappe             | Тара                            |                                        |
| 16.        | 40-0208                                      | Cover                  | Couversite                        | Ventilführung           | Guia de válvula                 |                                        |
| 17.        | 41-0632                                      | Inlet Valve Guide      | Guide de soupape                  |                         | Tomillo                         |                                        |
| 18.        | 40-0295                                      | Screw                  | Vis .                             | Schraube                | Válvula de escape               |                                        |
| 19.        | 41-0023                                      | Exhaust Valve          | Soupape d'échappement             | Auslassventil           | Culata                          |                                        |
| 20.        | 41-0635                                      | Cylinder Head          | Culasse                           | Zylinderkopi            | Esparago (largo)                | 3                                      |
| 21.        | 40-0129                                      | Stud (long)            | Goujon (longue)                   | Stehbolzen (lang)       | Esparago (corro)                |                                        |
| 22.        | 40-0131                                      | Stud (short)           | Goujon (court)                    | Siehbolzen (kurz)       |                                 | :                                      |
| 23.        | 40-0127                                      | Stud (medium)          | Gonion (moyen)                    | Stehbolzen (mittel)     | Esparago (medio)                |                                        |
| 23.<br>24. | 66-3074                                      | Dowel                  | Goujon                            | Passtift                | Pasador                         | -                                      |
| 25.        | 40-0124                                      | Stud                   | Goulon                            | Stehbolzen              | Esparago                        | _                                      |
| 25.<br>26. | 41-0024                                      | Inlet Valve            | Soupage d'admission               | Einlassventil           | Válvula de admisión             |                                        |
| 20.<br>27. | 65-1417                                      | Gasket                 | Joini                             | Dichtung                | Empaquetadura                   |                                        |
|            | 41-0026                                      | Spring Cup             | Siène de ressort                  | Hülse                   | Copa                            |                                        |
| 28.        |                                              | Exhaust Valve Guide    | Guide de soupape                  | Ventilführung           | Guia de válvula                 |                                        |
| 29.        | 41-0633                                      |                        | Ressort extérieur                 | Aubere Feder            | Resorte exterior                |                                        |
| 30,        | 65-2494                                      | Outer Valve Spring     | Ressort intérieur                 | Innere Feder            | Resurre interior                | :                                      |
| 31.        | 65-2495                                      | Inner Valve Spring     | Bague d'arrêt                     | Sectiving               | Anillo movil aprisionado        |                                        |
| 32.        | 40-0171                                      | Collar                 | Colkt                             | Keil                    | Refuerzo del cilindro           |                                        |
| 33.        | 40-0167                                      | Collet                 | Goujon (gauché)                   | Stehbolzen (links)      | Esparago (izquierdo)            |                                        |
| ч.         | 47-0026                                      | Stud (left-hand)       | Écrou                             | Mutter                  | Tuerca                          |                                        |
| 35.        | 42-4476                                      | Nut                    | Gouien (droite)                   | Stehholzen trechts)     | Esparago (derecho)              |                                        |
| 36.        | 47-0048                                      | Stud (right-hand)      | Rondelle                          | Scheibe                 | Arandela                        |                                        |
| 37.        | 65-1418                                      | Tufnot Washer          | Inint                             | Dichtung                | Empaquetadura                   |                                        |
| М.         | 41-0664                                      | Gasket                 | Fatretoise                        | Distanzbüchse           | Espaciador                      |                                        |
| 39.        | 41-0663<br>41-2722                           | Spacer<br>Exhaust Pipe | Tuyan d'échappement               | Auspullrohr             | Tubo de escape                  |                                        |

# CYLINDER AND CRANKSHAFT, CYLINDRE ET VILEBREQUIN, ZYLINDER UND KURBELWELLE. CILINDRO Y CIGÜEÑAL

|            | Soures No. No. de pièce Ersatzieil-Nr. No. de repueste | ) Description                           | Designation                                  | Beschreibung                               | Descripción                                    | Per Set<br>Par jeu<br>Pr. Satz<br>Juego d |
|------------|--------------------------------------------------------|-----------------------------------------|----------------------------------------------|--------------------------------------------|------------------------------------------------|-------------------------------------------|
|            |                                                        |                                         |                                              |                                            |                                                |                                           |
|            |                                                        |                                         | Rondelle                                     | Scheibe                                    | Arandela                                       | 3                                         |
| Į.         | 40-0157                                                | Washer                                  | Rondelle                                     | Scheibe                                    | Arandela                                       |                                           |
| 2.         | 40-0159                                                | Washer                                  | Ferou                                        | Mutter                                     | Tuerca                                         | 2                                         |
| 3.         | 40-0162                                                | Nut<br>Oil Feed Pipe                    | Tuyauteric d'alimentation d'huile            | Ölzüführleitung                            | Tubo de alimentación de aceite                 | -                                         |
| 4.         | 40-0655                                                |                                         | Rondelle frein                               | Sicherung                                  | Freno                                          | 2 2                                       |
| 5.         | 40-0156<br>40-0294                                     | Spring Washer<br>Rocker Spindle         | Arbre                                        | Welle                                      | Arbol                                          | -                                         |
| 6.         |                                                        | Suppressor                              | Dispositif antiparasite                      | Wellensauge                                | Supresor                                       |                                           |
| 7.         | 19-7621                                                | Suppressor<br>Sparking Plus             | Bougie d'allumage                            | Zünckerze                                  | Bujia                                          |                                           |
| R,         | 19-7634                                                | Sparking Plug Washer                    | Rondelle                                     | Scheibe                                    | Arandela                                       |                                           |
| 9.         | 66-0102                                                |                                         | Écron                                        | Mutter                                     | Tuerca                                         | ź                                         |
| 10.        | 24-0563                                                | Nut<br>"O" Rink                         | Bague "O"                                    | "O" Ring                                   | Anillo "O"                                     | 3                                         |
| H.         | 40-0148                                                | Washer                                  | Rondelle                                     | Scheibe                                    | Arandeta                                       |                                           |
| 12.        | 40-0158                                                |                                         | Culbuteur-admission                          | Eintasskiophebe!                           | Brazo oscilantes admisión                      |                                           |
| 13.        | 40-0292                                                | Inlet Rocker                            | Culbuteur-échappement                        | Auslasskipphebel                           | Brazo escilantes escape                        | 2                                         |
| 14         | 40-0246                                                | Exhaust Rocker                          | Segment                                      | Verdichtungsring                           | Segmento                                       | -                                         |
| 15.        | 41-0092                                                | Piston Ring                             | Segment                                      | Verdichtungsring                           | Segmento                                       |                                           |
| 16.        | 41-0098                                                | Piston Ring                             | Piston complet                               | Kolben komplett                            | Embola completo                                | 2                                         |
| 17.        | 41-0570                                                | Pision complete<br>Circlip              | Arretoir                                     | Sprengring                                 | Freno                                          | -                                         |
| 18.        |                                                        |                                         | Ergot                                        | Stift                                      | Esparago                                       |                                           |
| 19.        | 41-0554                                                | Peg Flywheel complete (right-hand)      | Volant complet (droite)                      | Schwungmasse (rechts)                      | Volante (derecho)                              |                                           |
| 20.        |                                                        | Shaft (right-hand)                      | Arbre (droite)                               | Welle (rechts)                             | Arbol (derecho)                                |                                           |
| 21.        | 41-0364                                                |                                         | Bouchon                                      | Stopfen                                    | Tapón                                          |                                           |
| 22.        | 40-0043<br>41-0557                                     | Plug<br>Flywheel complete (left-hand)   | Volant complet (gauche)                      | Schwungmasse (links)                       | Volanie (izquierdo)                            |                                           |
| 23.        | 41-0588                                                | Crankpin Nut                            | Ecrou                                        | Mutter                                     | Tuerca                                         |                                           |
| 24.        | 41-0586                                                | Crankpin                                | Maneton de vilebrequin                       | Kurbelzapien                               | Codo del cigueñal                              |                                           |
| 25.<br>26. | 41-0300                                                | Gudgeon Pin                             | Axe de piston                                | Kolbenbulzen                               | Bulán de embolo                                |                                           |
| -0.        | 66-0492                                                | Bush                                    | Double                                       | Büchse                                     | Casquillo                                      |                                           |
| 27.        | 41-0579                                                | Shaft (left-hand)                       | Arbre (gauche)                               | Welle (links)                              | Arbol (izquierdo)                              |                                           |
| 28.        | 41-0884                                                | Cylinder                                | Cylindre                                     | Zvlinder                                   | Cilindro                                       |                                           |
| 29.        |                                                        | Gaske:                                  | Joint                                        | Dichtung                                   | Empaguetadura                                  | •                                         |
| 30.        | 41-0638<br>68-155                                      | Adjuster Screw                          | Vis de réglage                               | Einstellschraube                           | Tornillo de ajuste                             | 2                                         |
| 31.        | 40-0158                                                | Washer                                  | Rundelle                                     | Scheibe                                    | Arandela                                       | ã                                         |
| 32.        | 40=0123<br>15=0152                                     | Nut                                     | Écrou                                        | Mutter                                     | Tuerca                                         | 7                                         |
| 33.<br>34. | 29-5655                                                | Washer                                  | Rondelle                                     | Scheibe                                    | <u>A</u> randel3                               | - 3                                       |
| 35.        | 29-3032<br>24-5160                                     | Nut                                     | Écrou                                        | Mutter                                     | Tuerca                                         | •                                         |
|            | 24-2100<br>76-0012                                     | Washer                                  | Rondelle                                     | Scheibe                                    | Arandela                                       | 2<br>2<br>2                               |
| 36.        | /0044<br>41-0044                                       | Stud                                    | Goujon                                       | Stehbolzen                                 | Esparago                                       | ī                                         |
| 37.        | 41-0540                                                | Stud                                    | Goulon                                       | Stehbolzen                                 | Esparago                                       | - 3                                       |
| .19.       | 41-0539                                                | Gasket                                  | Joint                                        | Dichtung                                   | Empaquetadura                                  | -                                         |
| 30.        | 41-0687                                                | Compression Plate                       | Plaque de compression                        | Verdichtungsplatte                         | Placa de compresion                            |                                           |
| 41.        | 41 0549                                                | Connecting Rod                          | Bielle                                       | Pleuelstange                               | Varilla de acoplamiento                        |                                           |
| 12.        | 40 0572                                                | Roller Cage                             | Cage à rouleau                               | Rollergehäuse                              | Asiento para rodifio                           | . 24                                      |
| 43.        | 26-0659                                                | Roller                                  | Rolean                                       | Rolle                                      | Rodillo                                        |                                           |
| 41.        | 41 0183                                                | Bush                                    | Douille                                      | Brichse                                    | Casquillo<br>Volante y varilla de acoplamiento |                                           |
| 44,        | 41 0546                                                | Flywheel and Connecting Rod Assembly    | Volant et bielle complet                     | Schwungmasse und Pienelstunge<br>komplett. | completo.  Varilla de acoplamiento y codo del  |                                           |
|            | 41-0548                                                | Connecting Red and Crankpin<br>Assembly | Bielle et maneton de vilebrequin<br>complet. | Pleuelstange und Kurbelzapfen<br>komplett. | cigüeñal.]completo                             |                                           |
|            |                                                        | *See page 6.                            | *Vovez page 6.                               | *Siche Seite 6.                            | *Vide pagina 6.                                |                                           |