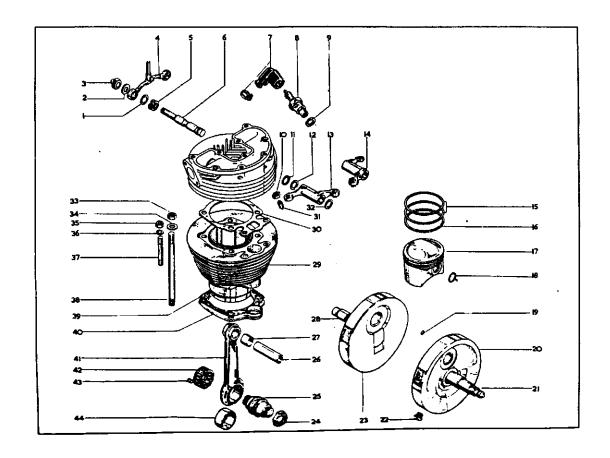

# CYLINDER AND CRANKSHAFT, CYLINDRE ET VILEBREQUIN, ZYLINDER UND KURBELWELLE. CILINDRO Y CIGÜEÑAL

|            | Soures No. No. de pièce Ersatzieil-Nr. No. de repueste | ) Description                           | Designation                                  | Beschreibung                               | Descripción                                    | Per Set<br>Par jeu<br>Pr. Satz<br>Juego d |
|------------|--------------------------------------------------------|-----------------------------------------|----------------------------------------------|--------------------------------------------|------------------------------------------------|-------------------------------------------|
|            |                                                        |                                         |                                              |                                            |                                                |                                           |
|            |                                                        |                                         | Rondelle                                     | Scheibe                                    | Arandela                                       | 3                                         |
| Į.         | 40-0157                                                | Washer                                  | Rondelle                                     | Scheibe                                    | Arandela                                       |                                           |
| 2.         | 40-0159                                                | Washer                                  | Ferou                                        | Mutter                                     | Tuerca                                         | 2                                         |
| 3.         | 40-0162                                                | Nut<br>Oil Feed Pipe                    | Tuyauteric d'alimentation d'huile            | Ölzüführleitung                            | Tubo de alimentación de aceite                 | -                                         |
| 4.         | 40-0655                                                |                                         | Rondelle frein                               | Sicherung                                  | Freno                                          | 2 2                                       |
| 5.         | 40-0156<br>40-0294                                     | Spring Washer<br>Rocker Spindle         | Arbre                                        | Welle                                      | Arbol                                          | -                                         |
| 6.         |                                                        | Suppressor                              | Dispositif antiparasite                      | Wellensauge                                | Supresor                                       |                                           |
| 7.         | 19-7621                                                | Suppressor<br>Sparking Plus             | Bougie d'allumage                            | Zünckerze                                  | Bujia                                          |                                           |
| R,         | 19-7634                                                | Sparking Plug Washer                    | Rondelle                                     | Scheibe                                    | Arandela                                       |                                           |
| 9.         | 66-0102                                                |                                         | Écron                                        | Mutter                                     | Tuerca                                         | ź                                         |
| 10.        | 24-0563                                                | Nut<br>"O" Rink                         | Bague "O"                                    | "O" Ring                                   | Anillo "O"                                     | 3                                         |
| H.         | 40-0148                                                | Washer                                  | Rondelle                                     | Scheibe                                    | Arandeta                                       |                                           |
| 12.        | 40-0158                                                |                                         | Culbuteur-admission                          | Eintasskiophebe!                           | Brazo oscilantes admisión                      |                                           |
| 13.        | 40-0292                                                | Inlet Rocker                            | Culbuteur-échappement                        | Auslasskipphebel                           | Brazo escilantes escape                        | 2                                         |
| 14         | 40-0246                                                | Exhaust Rocker                          | Segment                                      | Verdichtungsring                           | Segmento                                       | -                                         |
| 15.        | 41-0092                                                | Piston Ring                             | Segment                                      | Verdichtungsring                           | Segmento                                       |                                           |
| 16.        | 41-0098                                                | Piston Ring                             | Piston complet                               | Kolben komplett                            | Embola completo                                | 2                                         |
| 17.        | 41-0570                                                | Pision complete<br>Circlip              | Arretoir                                     | Sprengring                                 | Freno                                          | -                                         |
| 18.        |                                                        |                                         | Ergot                                        | Stift                                      | Esparago                                       |                                           |
| 19.        | 41-0554                                                | Peg Flywheel complete (right-hand)      | Volant complet (droite)                      | Schwungmasse (rechts)                      | Volante (derecho)                              |                                           |
| 20.        |                                                        | Shaft (right-hand)                      | Arbre (droite)                               | Welle (rechts)                             | Arbol (derecho)                                |                                           |
| 21.        | 41-0364                                                |                                         | Bouchon                                      | Stopfen                                    | Tapón                                          |                                           |
| 22.        | 40-0043<br>41-0557                                     | Plug<br>Flywheel complete (left-hand)   | Volant complet (gauche)                      | Schwungmasse (links)                       | Volanie (izquierdo)                            |                                           |
| 23.        | 41-0588                                                | Crankpin Nut                            | Ecrou                                        | Mutter                                     | Tuerca                                         |                                           |
| 24.        | 41-0586                                                | Crankpin                                | Maneton de vilebrequin                       | Kurbelzapien                               | Codo del cigueñal                              |                                           |
| 25.<br>26. | 41-0300                                                | Gudgeon Pin                             | Axe de piston                                | Kolbenbulzen                               | Bulán de embolo                                |                                           |
| -0.        | 66-0492                                                | Bush                                    | Double                                       | Büchse                                     | Casquillo                                      |                                           |
| 27.        | 41-0579                                                | Shaft (left-hand)                       | Arbre (gauche)                               | Welle (links)                              | Arbol (izquierdo)                              |                                           |
| 28.        | 41-0884                                                | Cylinder                                | Cylindre                                     | Zvlinder                                   | Cilindro                                       |                                           |
| 29.        |                                                        | Gaske:                                  | Joint                                        | Dichtung                                   | Empaguetadura                                  | •                                         |
| 30.        | 41-0638<br>68-155                                      | Adjuster Screw                          | Vis de réglage                               | Einstellschraube                           | Tornillo de ajuste                             | 2                                         |
| 31.        | 40-0158                                                | Washer                                  | Rundelle                                     | Scheibe                                    | Arandela                                       | ã                                         |
| 32.        | 40=0123<br>15=0152                                     | Nut                                     | Écrou                                        | Mutter                                     | Tuerca                                         | 7                                         |
| 33.<br>34. | 29-5655                                                | Washer                                  | Rondelle                                     | Scheibe                                    | <u>A</u> randel3                               | - 3                                       |
| 35.        | 29-3032<br>24-5160                                     | Nut                                     | Écrou                                        | Mutter                                     | Tuerca                                         | •                                         |
|            | 24-2100<br>76-0012                                     | Washer                                  | Rondelle                                     | Scheibe                                    | Arandela                                       | 2<br>2<br>2                               |
| 36.        | /0044<br>41-0044                                       | Stud                                    | Goujon                                       | Stehbolzen                                 | Esparago                                       | ī                                         |
| 37.        | 41-0540                                                | Stud                                    | Goulon                                       | Stehbolzen                                 | Esparago                                       | - 3                                       |
| .19.       | 41-0539                                                | Gasket                                  | Joint                                        | Dichtung                                   | Empaquetadura                                  | -                                         |
| 30.        | 41-0687                                                | Compression Plate                       | Plaque de compression                        | Verdichtungsplatte                         | Placa de compresion                            |                                           |
| 41.        | 41 0549                                                | Connecting Rod                          | Bielle                                       | Pleuelstange                               | Varilla de acoplamiento                        |                                           |
| 12.        | 40 0572                                                | Roller Cage                             | Cage à rouleau                               | Rollergehäuse                              | Asiento para rodifio                           | . 24                                      |
| 43.        | 26-0659                                                | Roller                                  | Rolean                                       | Rolle                                      | Rodillo                                        |                                           |
| 41.        | 41 0183                                                | Bush                                    | Douille                                      | Brichse                                    | Casquillo<br>Volante y varilla de acoplamiento |                                           |
| 44,        | 41 0546                                                | Flywheel and Connecting Rod Assembly    | Volant et bielle complet                     | Schwungmasse und Pienelstunge<br>komplett. | completo.  Varilla de acoplamiento y codo del  |                                           |
|            | 41-0548                                                | Connecting Red and Crankpin<br>Assembly | Bielle et maneton de vilebrequin<br>complet. | Pleuelstange und Kurbelzapfen<br>komplett. | cigüeñal.]completo                             |                                           |
|            |                                                        | *See page 6.                            | *Vovez page 6.                               | *Siche Seite 6.                            | *Vide pagina 6.                                |                                           |

CRANKCASE, CARTER DE VILEBREQUIN, KURBELGEHÄUSE, CAJA DE CIGÜEÑAL

|             | Spares No.<br>No. de pièce<br>Ersatzieil-Nr.<br>No. de repueste | o Description                  | Designation                     | Beschreibung                  | Descripción                                       | Per Set<br>Par jeu<br>Pr. Satz<br>Juego de |
|-------------|-----------------------------------------------------------------|--------------------------------|---------------------------------|-------------------------------|---------------------------------------------------|--------------------------------------------|
| ı,          | 40-0375                                                         | Oil Pipe                       | Conduit ou canalisation d'huile | Schmierleitung                | Conección de engrase                              |                                            |
| Ż.          | 40-03.30                                                        | Oil Feed Union                 | Raccord d'alimentation d'huile  | Ölzufuhrverbindung            | Unión de la tubería de alimentación<br>de aceite. |                                            |
| 3.          | 40-0228                                                         | Bolt                           | Boulen                          | Schraube                      | Tomillo                                           |                                            |
| J.<br>4.    | 40-0241                                                         | Gasket                         | Joint                           | Dichtung                      | Empaquetadura                                     |                                            |
| 5.          | 40-0240                                                         | Cover Plate                    | Plaque convercte                | Abdeckplatte                  | Tapa del cojinete                                 |                                            |
| 5.<br>6.    | 40-0246                                                         | Screw                          | Vis                             | Schraube                      | Tornillo                                          | 6                                          |
| 7.          | 40-0243                                                         | Oil Seal                       | Joint d'huile                   | Dichtring                     | Reten de aceite                                   |                                            |
| 7.<br>8.    | 41-0673                                                         | Kev                            | Clavette                        | Keil                          | Chaveta                                           |                                            |
| 9.          | 40-0705                                                         | Grommet                        | Rondelle capuchon               | Tülle                         | Manguera                                          |                                            |
| 7.<br>10.   | 29-2054                                                         | Washer                         | Rondelle                        | Scheibe                       | Arandela                                          |                                            |
| 10.<br>11.  | 29-2054                                                         | Nut                            | Écrou                           | Mutter                        | Tuerca                                            |                                            |
| 11.<br>12.  | 29-2053<br>68-0065                                              | Self-Locking Nut               | Écrou de blocage                | Gegenmutter                   | Tuerca de fijación                                | 3                                          |
|             | 68-0065<br>19-8024                                              | Stator                         | Stator                          | Stator                        | Estator                                           |                                            |
| 13.         | 19-8024                                                         | Rotor                          | Rotor                           | Rotor                         | Rotor                                             |                                            |
| 14.<br>15.  | 41-0631                                                         | Stud                           | Gouinn                          | Stehbolzen                    | Esparago                                          | 3                                          |
|             | 41-0615                                                         | Engine Sprocket (28T)          | Pignon moteur (D-18)            | Motor Ritzel (Z-28)           | Piñón de motor (D-28)                             |                                            |
| 16.         |                                                                 | Distance Piece (.324—.327 in.) | Entretoise (8.232—8.308 mm.)    | Distanzrohr (8.2328.308 mm.)  | Distanciador (8.232—8.308 mm.)                    | as requ                                    |
| 17.         | 40-0325<br>40-0326                                              | Distance Piece (.309312 in.)   | Entretoise (7.860—7.937 mm.)    | Distanzrohr (7.860-7.937 mm.) | Distanciador (7.860-7.937 mm.)                    | as requ                                    |
| 17.         |                                                                 | Distance Piece (.294297 in.)   | Entretoise (7.464—7.540 mm.)    | Distanzrohr (7,464-7,540 mm.) | Distanciador (7.464 7.540 mm.)                    | as rege                                    |
| 17.         | 40-0327                                                         | Oil Seal                       | Joint d'huile                   | Dichtring                     | Reten de aceite                                   |                                            |
| 18.         | 40-0025                                                         | Grommet                        | Rondelle capochon               | Tülle                         | Manguera                                          |                                            |
| 19.         | 41-0674                                                         |                                | Carter de vilebrequis complet   | Kurbelgehäuse komplett        | Caja de cigüeñal completo                         |                                            |
| 20.         | 41-0506                                                         | Crankcase complete             | Roulement (droite)              | Lager (rechis)                | Relamiento (derecho)                              |                                            |
| 21.         | 24-0732                                                         | Bearing (right-hand)           | Poussoir                        | Stössel                       | Botador de válvula                                | 2                                          |
| 22.         | 41-0668                                                         | Tappet<br>Push Rod             | Tige de culbuteur               | Stange                        | Varilla de empuje                                 | 2                                          |
| 2.1.        | 41-0590                                                         | *                              | Arbre de cames                  | Nockenwelle                   | Arhol de levas                                    |                                            |
| 24.         | 41-0595                                                         | Carnshaft                      | Clavette                        | Keil                          | Chaveta                                           |                                            |
| 25.         | 40-0118                                                         | Key                            | Clavette                        | Keil                          | Chaveta                                           |                                            |
| <b>26</b> . | 410560                                                          | Key                            | Rondelle frein                  | Sicherung                     | Freno                                             |                                            |
| 27.         | 68-0325                                                         | Lockwasher                     | Écrou                           | Mutter                        | Tuerca                                            |                                            |
| 28.         | 42-5864                                                         | Nut                            | Pignon                          | Rítzel                        | Pihón                                             |                                            |
| 29.         | 41-0569                                                         | Pinion                         | Commande de pompe à huile       | Ölpumpen-Antrich              | Mando de bomba de aceite                          |                                            |
| ж.          | 41-0567                                                         | Oil Pump Drive                 | Rondelle de butée               | Druckscheibe                  | Anillo de empuje                                  |                                            |
| 31.         | 41-0565                                                         | Thrust Washer                  |                                 | Lager (links)                 | Rolamiento (izquierdo)                            |                                            |
| 32.         | 24-0724                                                         | Bearing (left-hand)            | Roulement (gauché)              | Pallet (Hirks)                |                                                   |                                            |