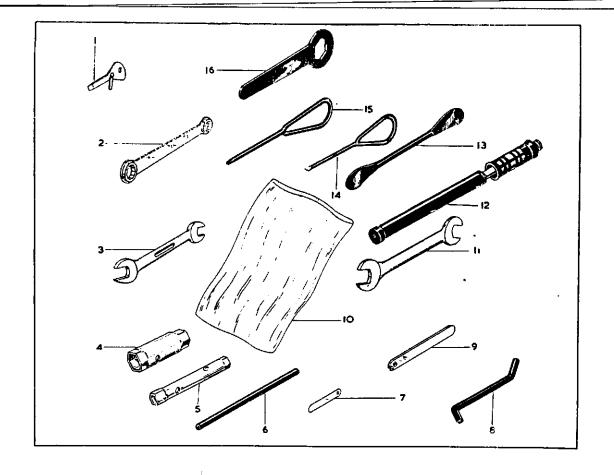

# INDEX. GRUPPEVERZEICHNIS, INDICE Page Seite Pagina

|                                   | INDEX, GRUPPEY                                                 | TRAFICHNIS, INDICE                        |                                                                        | Pagina<br>8 - 9 |
|-----------------------------------|----------------------------------------------------------------|-------------------------------------------|------------------------------------------------------------------------|-----------------|
| Cylinder Head                     | Culasse                                                        | Zylinderkopf                              | Culata                                                                 | 10 - 11         |
| •                                 | Cylindre et vilebrequin                                        | Zylinder und Kurbelwelle                  | Cilindro y cigüeñal                                                    | 12 - 13         |
| Cylinder and Crankshaft           | Carter de vilebrequin                                          | Kurbelgehäuse                             | Caja de cigüeña!                                                       |                 |
| Crankcase                         | Pompe à huite                                                  | Ölpumpe                                   | Bomba de aceite                                                        | 14 - 15         |
| Oil Pump                          |                                                                | Zahnradsatz                               | Juego de engranajes                                                    | 16 - 17         |
| Gear Cluster                      | Jeu d'engrenages                                               | Schaltung                                 | Cambio                                                                 | 18 - 19         |
| Gearchange Mechanism              | Mécanisme de changement<br>de vitesses.                        | •                                         |                                                                        | 20 - 23         |
| Footstart und Footchange          | Kickstart et selecteur au pied                                 | Kickstart und Fussschaltung               | Arrancador y cambio de pies                                            | 24 - 25         |
|                                   | Embrayage                                                      | Kupplung                                  | Embrague                                                               | 26 - 27         |
| Clutch                            | Cadre                                                          | Rahmen                                    | Cuadro                                                                 |                 |
| Frame                             | Bras oscillant                                                 | Schwingorm                                | Horquilla oscillante                                                   | 28 - 29         |
| Swinging Arm Oil Tank Air Cleaner | Réservoir d'huile<br>Filtre à air<br>Plaque d'appur pour mator | Öltank<br>Luftfilter<br>Motorabstützblech | Depósito de aceito<br>Filtro de asperación<br>Placa de apoyo del motor | 30 - 31         |
| Engine Shield                     | Fourthe avant                                                  | Vordergabel                               | Horquilla delantera                                                    | 32 - 33         |
| Front Fork                        |                                                                | Vorderrad                                 | Rueda delantera                                                        | 34 - 35         |
| Front Wheel                       | Roue avant                                                     | Hinterrad                                 | Rueda trasera                                                          | 36 - 37         |
| Rear Wheel                        | Roue arriero                                                   | Schatzbiech                               | Guardabarros                                                           | 38 - 39         |
| Mudguards<br>Seat<br>Tank         | Garde-houe<br>Selle<br>Reservoir d'essence                     | Sattel<br>Benzintank<br>Lenker            | Sillin<br>Deposito de combustible<br>Manillar                          | 40 - 41         |
| Handlebar                         | Guiden                                                         | Elektr Ausrüstung                         | Equipo electrico                                                       | 42 - 45         |
| Electrical Lympment               | Equipement electrique                                          | Werkzeuge                                 | Herramientos                                                           | 46 - 47         |
| Tools                             | Outils                                                         | •                                         | Carburador                                                             | 48 - 49         |
| Carburetter                       | Carburateur                                                    | Vergaser                                  |                                                                        |                 |