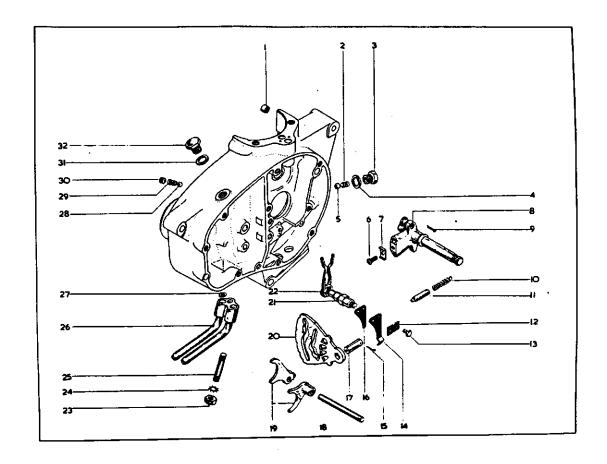

CRANKCASE, CARTER DE VILEBREQUIN, KURBELGEHÄUSE, CAJA DE CIGÜEÑAL

|             | Spares No.<br>No. de pièce<br>Ersatzieil-Nr.<br>No. de repueste | o Description                  | Designation                     | Beschreibung                  | Descripción                                       | Per Set<br>Par jeu<br>Pr. Satz<br>Juego de |
|-------------|-----------------------------------------------------------------|--------------------------------|---------------------------------|-------------------------------|---------------------------------------------------|--------------------------------------------|
| ı,          | 40-0375                                                         | Oil Pipe                       | Conduit ou canalisation d'huile | Schmierleitung                | Conección de engrase                              |                                            |
| Ż.          | 40-03.30                                                        | Oil Feed Union                 | Raccord d'alimentation d'huile  | Ölzufuhrverbindung            | Unión de la tubería de alimentación<br>de aceite. |                                            |
| 3.          | 40-0228                                                         | Bolt                           | Boulen                          | Schraube                      | Tomillo                                           |                                            |
| J.<br>4.    | 40-0241                                                         | Gasket                         | Joint                           | Dichtung                      | Empaquetadura                                     |                                            |
| 5.          | 40-0240                                                         | Cover Plate                    | Plaque convercte                | Abdeckplatte                  | Tapa del cojinete                                 |                                            |
| 5.<br>6.    | 40-0246                                                         | Screw                          | Vis                             | Schraube                      | Tornillo                                          | 6                                          |
| 7.          | 40-0243                                                         | Oil Seal                       | Joint d'huile                   | Dichtring                     | Reten de aceite                                   |                                            |
| 7.<br>8.    | 41-0673                                                         | Kev                            | Clavette                        | Keil                          | Chaveta                                           |                                            |
| 9.          | 40-0705                                                         | Grommet                        | Rondelle capuchon               | Tülle                         | Manguera                                          |                                            |
| 7.<br>10.   | 29-2054                                                         | Washer                         | Rondelle                        | Scheibe                       | Arandela                                          |                                            |
| 10.<br>11.  | 29-2054                                                         | Nut                            | Écrou                           | Mutter                        | Tuerca                                            |                                            |
| 11.<br>12.  | 29-2053<br>68-0065                                              | Self-Locking Nut               | Écrou de blocage                | Gegenmutter                   | Tuerca de fijación                                | 3                                          |
|             | 68-0065<br>19-8024                                              | Stator                         | Stator                          | Stator                        | Estator                                           |                                            |
| 13.         | 19-8024                                                         | Rotor                          | Rotor                           | Rotor                         | Rotor                                             |                                            |
| 14.<br>15.  | 41-0631                                                         | Stud                           | Gouinn                          | Stehbolzen                    | Esparago                                          | 3                                          |
|             | 41-0615                                                         | Engine Sprocket (28T)          | Pignon moteur (D-18)            | Motor Ritzel (Z-28)           | Piñón de motor (D-28)                             |                                            |
| 16.         |                                                                 | Distance Piece (.324—.327 in.) | Entretoise (8.232—8.308 mm.)    | Distanzrohr (8.2328.308 mm.)  | Distanciador (8.232—8.308 mm.)                    | as requ                                    |
| 17.         | 40-0325<br>40-0326                                              | Distance Piece (.309312 in.)   | Entretoise (7.860—7.937 mm.)    | Distanzrohr (7.860-7.937 mm.) | Distanciador (7.860-7.937 mm.)                    | as requ                                    |
| 17.         |                                                                 | Distance Piece (.294297 in.)   | Entretoise (7.464—7.540 mm.)    | Distanzrohr (7,464-7,540 mm.) | Distanciador (7.464 7.540 mm.)                    | as rege                                    |
| 17.         | 40-0327                                                         | Oil Seal                       | Joint d'huile                   | Dichtring                     | Reten de aceite                                   |                                            |
| 18.         | 40-0025                                                         | Grommet                        | Rondelle capochon               | Tülle                         | Manguera                                          |                                            |
| 19.         | 41-0674                                                         |                                | Carter de vilebrequis complet   | Kurbelgehäuse komplett        | Caja de cigüeñal completo                         |                                            |
| 20.         | 41-0506                                                         | Crankcase complete             | Roulement (droite)              | Lager (rechis)                | Relamiento (derecho)                              |                                            |
| 21.         | 24-0732                                                         | Bearing (right-hand)           | Poussoir                        | Stössel                       | Botador de válvula                                | 2                                          |
| 22.         | 41-0668                                                         | Tappet<br>Push Rod             | Tige de culbuteur               | Stange                        | Varilla de empuje                                 | 2                                          |
| 2.1.        | 41-0590                                                         | *                              | Arbre de cames                  | Nockenwelle                   | Arhol de levas                                    |                                            |
| 24.         | 41-0595                                                         | Carnshaft                      | Clavette                        | Keil                          | Chaveta                                           |                                            |
| 25.         | 40-0118                                                         | Key                            | Clavette                        | Keil                          | Chaveta                                           |                                            |
| <b>26</b> . | 410560                                                          | Key                            | Rondelle frein                  | Sicherung                     | Freno                                             |                                            |
| 27.         | 68-0325                                                         | Lockwasher                     | Écrou                           | Mutter                        | Tuerca                                            |                                            |
| 28.         | 42-5864                                                         | Nut                            | Pignon                          | Rítzel                        | Pihón                                             |                                            |
| 29.         | 41-0569                                                         | Pinion                         | Commande de pompe à huile       | Ölpumpen-Antrich              | Mando de bomba de aceite                          |                                            |
| ж.          | 41-0567                                                         | Oil Pump Drive                 | Rondelle de butée               | Druckscheibe                  | Anillo de empuje                                  |                                            |
| 31.         | 41-0565                                                         | Thrust Washer                  |                                 | Lager (links)                 | Rolamiento (izquierdo)                            |                                            |
| 32.         | 24-0724                                                         | Bearing (left-hand)            | Roulement (gauché)              | Pallet (Hirks)                |                                                   |                                            |