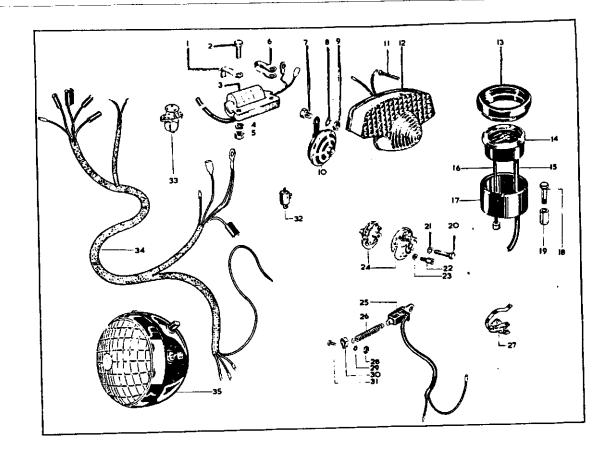

# CARBURETTERS, CARBURATEURS, VERGASER, CARBURADORS AMAL LTD., HOLDFORD ROAD, WITTON, BIRMINGHAM 6.

CHAINS, CHAINE, KETTE, CADENA

REYNOLDS CHAINS LTD., WYTHENSHAWE, MANCHESTER.

ELECTRICAL EQUIPMENT, EQUIPEMENT ELECTRIQUE, ELEKTR. AUSRÜSTUNG, EQUIPO ELECTRICO

J. LUCAS LTD., GREAT HAMPTON STREET, BIRMINGHAM 18.

SPEEDOMETERS, COMPTEUR DE VITESSES, TACHOMETER, VELOCIMETROS SMITH'S MOTOR ACCESSORIES LTD.. CRICKLEWOOD WORKS, LONDON N.W.2.

TYRES, PNEUS, LUFTREIFEN, NEUMATICOS

DUNGOP RUBBER CO LTD., FORT DUNLOP, BIRMINGHAM 24.

SPAREING PLUGS BOLGIES, ZUNDEERZE, BUJIAS

ASSEMBLIES COMPLETE, ENSEMBLE COMPLET, THELE-MONTAGE KOMPLETT, ASSEMBLI COMPLETO

| N. de piedo<br>Sparek No<br>Ervatalell-Nr<br>No de repuesio | Description                           | Designation                   | Resource burns                             | Descripcion                                |
|-------------------------------------------------------------|---------------------------------------|-------------------------------|--------------------------------------------|--------------------------------------------|
| 1  .681                                                     | Eugine complete                       | Moteur complet                | Motor komplett                             | Motor completo                             |
| 41~50h                                                      | Crankcase complete                    | Carter de vilebrequin complet | Kurbelgehäuse kompleit                     | Cara de orgoeñas completo                  |
| 41-546                                                      | Flywheel and Connecting Rod complete. | Volant et bielle complet      | Schwungmasse und Pleuelstange<br>komplett. | Volante y varilla acoplamiento<br>completo |
| 40-1235                                                     | Clutch complete                       | Embrayage complet             | Kupplung komplett                          | Embrague completo                          |
| ±1=600                                                      | Oil Pump complete                     | Pompe à buile complet         | Ölpumpe komplett                           | Bomba de aceire completo                   |
| 40-4159                                                     | Frame complete                        | Cadre complet                 | Rahmen kompfett                            | Cardro complete                            |
| 41-5153                                                     | Front fork complete                   | Fourthe avant complet         | Vordergabet komplett                       | Horquita defantera completo                |
| 40-5549                                                     | Front Wheel complete                  | Roue avant complet            | Vorderrad komplett                         | Ruedo delaniera completo                   |
| 40=6070                                                     | Rear Wheel complete                   | Rone arriere complet          | Hinterrad komplett                         | Rueda trasera completo                     |
| 29-5962                                                     | Front Hub complete                    | Moyeu de rivie avant complet  | Vorderradnabe komplett                     | Cuebo de riieda delantera como ero         |
| 40-8072                                                     | Rear Hub complete                     | Moveu de roue arriere complet | Hinterradnabe komplett                     | Cuebo de rueda trasem compler              |
|                                                             |                                       |                               |                                            |                                            |