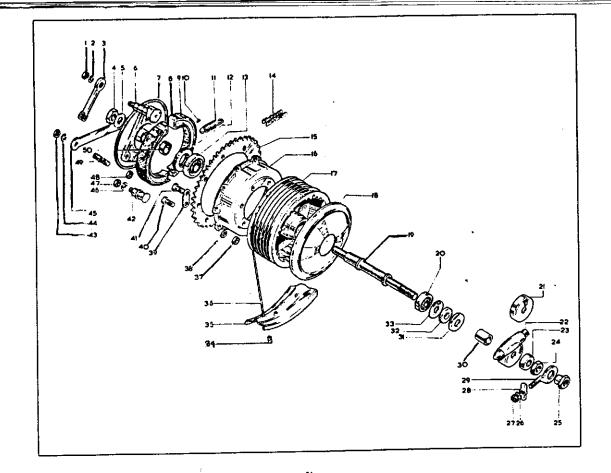

# CYLINDER AND CRANKSHAFT, CYLINDRE ET VILEBREQUIN, ZYLINDER UND KURBELWELLE. CILINDRO Y CIGÜEÑAL

|            | Soures No. No. de pièce Ersatzieil-Nr. No. de repueste | ) Description                           | Designation                                  | Beschreibung                               | Descripción                                    | Per Set<br>Par jeu<br>Pr. Satz<br>Juego d |
|------------|--------------------------------------------------------|-----------------------------------------|----------------------------------------------|--------------------------------------------|------------------------------------------------|-------------------------------------------|
|            |                                                        |                                         |                                              |                                            |                                                |                                           |
|            |                                                        |                                         | Rondelle                                     | Scheibe                                    | Arandela                                       | 3                                         |
| Į.         | 40-0157                                                | Washer                                  | Rondelle                                     | Scheibe                                    | Arandela                                       |                                           |
| 2.         | 40-0159                                                | Washer                                  | Ferou                                        | Mutter                                     | Tuerca                                         | 2                                         |
| 3.         | 40-0162                                                | Nut<br>Oil Feed Pipe                    | Tuyauteric d'alimentation d'huile            | Ölzüführleitung                            | Tubo de alimentación de aceite                 | -                                         |
| 4.         | 40-0655                                                |                                         | Rondelle frein                               | Sicherung                                  | Freno                                          | 2 2                                       |
| 5.         | 40-0156<br>40-0294                                     | Spring Washer<br>Rocker Spindle         | Arbre                                        | Welle                                      | Arbol                                          | -                                         |
| 6.         |                                                        | Suppressor                              | Dispositif antiparasite                      | Wellensauge                                | Supresor                                       |                                           |
| 7.         | 19-7621                                                | Suppressor<br>Sparking Plus             | Bougie d'allumage                            | Zünckerze                                  | Bujia                                          |                                           |
| R,         | 19-7634                                                | Sparking Plug Washer                    | Rondelle                                     | Scheibe                                    | Arandela                                       |                                           |
| 9.         | 66-0102                                                |                                         | Écron                                        | Mutter                                     | Tuerca                                         | ź                                         |
| 10.        | 24-0563                                                | Nut<br>"O" Rink                         | Bague "O"                                    | "O" Ring                                   | Anillo "O"                                     | 3                                         |
| H.         | 40-0148                                                | Washer                                  | Rondelle                                     | Scheibe                                    | Arandeta                                       |                                           |
| 12.        | 40-0158                                                |                                         | Culbuteur-admission                          | Eintasskiophebe!                           | Brazo oscilantes admisión                      |                                           |
| 13.        | 40-0292                                                | Inlet Rocker                            | Culbuteur-échappement                        | Auslasskipphebel                           | Brazo escilantes escape                        | 2                                         |
| 14         | 40-0246                                                | Exhaust Rocker                          | Segment                                      | Verdichtungsring                           | Segmento                                       | -                                         |
| 15.        | 41-0092                                                | Piston Ring                             | Segment                                      | Verdichtungsring                           | Segmento                                       |                                           |
| 16.        | 41-0098                                                | Piston Ring                             | Piston complet                               | Kolben komplett                            | Embola completo                                | 2                                         |
| 17.        | 41-0570                                                | Pision complete<br>Circlip              | Arretoir                                     | Sprengring                                 | Freno                                          | -                                         |
| 18.        |                                                        |                                         | Ergot                                        | Stift                                      | Esparago                                       |                                           |
| 19.        | 41-0554                                                | Peg Flywheel complete (right-hand)      | Volant complet (droite)                      | Schwungmasse (rechts)                      | Volante (derecho)                              |                                           |
| 20.        |                                                        | Shaft (right-hand)                      | Arbre (droite)                               | Welle (rechts)                             | Arbol (derecho)                                |                                           |
| 21.        | 41-0364                                                |                                         | Bouchon                                      | Stopfen                                    | Tapón                                          |                                           |
| 22.        | 40-0043<br>41-0557                                     | Plug<br>Flywheel complete (left-hand)   | Volant complet (gauche)                      | Schwungmasse (links)                       | Volanie (izquierdo)                            |                                           |
| 23.        | 41-0588                                                | Crankpin Nut                            | Ecrou                                        | Mutter                                     | Tuerca                                         |                                           |
| 24.        | 41-0586                                                | Crankpin                                | Maneton de vilebrequin                       | Kurbelzapien                               | Codo del cigueñal                              |                                           |
| 25.<br>26. | 41-0300                                                | Gudgeon Pin                             | Axe de piston                                | Kolbenbulzen                               | Bulán de embolo                                |                                           |
| -0.        | 66-0492                                                | Bush                                    | Double                                       | Büchse                                     | Casquillo                                      |                                           |
| 27.        | 41-0579                                                | Shaft (left-hand)                       | Arbre (gauche)                               | Welle (links)                              | Arbol (izquierdo)                              |                                           |
| 28.        | 41-0884                                                | Cylinder                                | Cylindre                                     | Zvlinder                                   | Cilindro                                       |                                           |
| 29.        |                                                        | Gaske:                                  | Joint                                        | Dichtung                                   | Empaguetadura                                  | •                                         |
| 30.        | 41-0638<br>68-155                                      | Adjuster Screw                          | Vis de réglage                               | Einstellschraube                           | Tornillo de ajuste                             | 2                                         |
| 31.        | 40-0158                                                | Washer                                  | Rundelle                                     | Scheibe                                    | Arandela                                       | ã                                         |
| 32.        | 40=0123<br>15=0152                                     | Nut                                     | Écrou                                        | Mutter                                     | Tuerca                                         | 7                                         |
| 33.<br>34. | 29-5655                                                | Washer                                  | Rondelle                                     | Scheibe                                    | <u>A</u> randel3                               | - 3                                       |
| 35.        | 29-3032<br>24-5160                                     | Nut                                     | Écrou                                        | Mutter                                     | Tuerca                                         | •                                         |
|            | 24-2100<br>76-0012                                     | Washer                                  | Rondelle                                     | Scheibe                                    | Arandela                                       | 2<br>2<br>2                               |
| 36.        | /0044<br>41-0044                                       | Stud                                    | Goujon                                       | Stehbolzen                                 | Esparago                                       | ī                                         |
| 37.        | 41-0540                                                | Stud                                    | Goulon                                       | Stehbolzen                                 | Esparago                                       | - 3                                       |
| .19.       | 41-0539                                                | Gasket                                  | Joint                                        | Dichtung                                   | Empaquetadura                                  | -                                         |
| 30.        | 41-0687                                                | Compression Plate                       | Plaque de compression                        | Verdichtungsplatte                         | Placa de compresion                            |                                           |
| 41.        | 41 0549                                                | Connecting Rod                          | Bielle                                       | Pleuelstange                               | Varilla de acoplamiento                        |                                           |
| 12.        | 40 0572                                                | Roller Cage                             | Cage à rouleau                               | Rollergehäuse                              | Asiento para rodifio                           | . 24                                      |
| 43.        | 26-0659                                                | Roller                                  | Rolean                                       | Rolle                                      | Rodillo                                        |                                           |
| 41.        | 41 0183                                                | Bush                                    | Douille                                      | Brichse                                    | Casquillo<br>Volante y varilla de acoplamiento |                                           |
| 44,        | 41 0546                                                | Flywheel and Connecting Rod Assembly    | Volant et bielle complet                     | Schwungmasse und Pienelstunge<br>komplett. | completo.  Varilla de acoplamiento y codo del  |                                           |
|            | 41-0548                                                | Connecting Red and Crankpin<br>Assembly | Bielle et maneton de vilebrequin<br>complet. | Pleuelstange und Kurbelzapfen<br>komplett. | cigüeñal.]completo                             |                                           |
|            |                                                        | *See page 6.                            | *Vovez page 6.                               | *Siche Seite 6.                            | *Vide pagina 6.                                |                                           |