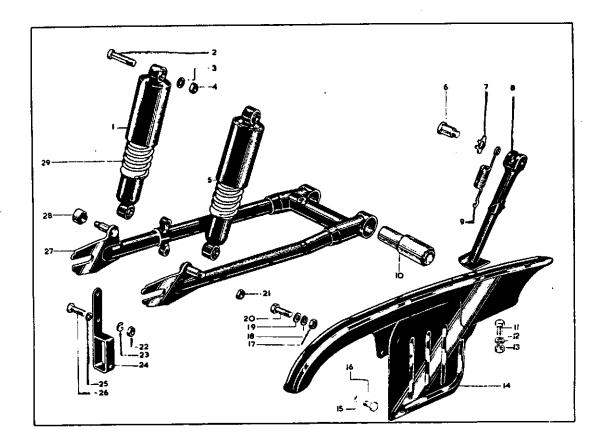

# INDEX. GRUPPEVERZEICHNIS, INDICE Page Seite Pagina

|                                   | INDEX, GRUPPEY                                                 | TRAFICHNIS, INDICE                        |                                                                        | Pagina<br>8 - 9 |
|-----------------------------------|----------------------------------------------------------------|-------------------------------------------|------------------------------------------------------------------------|-----------------|
| Cylinder Head                     | Culasse                                                        | Zylinderkopf                              | Culata                                                                 | 10 - 11         |
| •                                 | Cylindre et vilebrequin                                        | Zylinder und Kurbelwelle                  | Cilindro y cigüeñal                                                    | 12 - 13         |
| Cylinder and Crankshaft           | Carter de vilebrequin                                          | Kurbelgehäuse                             | Caja de cigüeña!                                                       |                 |
| Crankcase                         | Pompe à huite                                                  | Ölpumpe                                   | Bomba de aceite                                                        | 14 - 15         |
| Oil Pump                          |                                                                | Zahnradsatz                               | Juego de engranajes                                                    | 16 - 17         |
| Gear Cluster                      | Jeu d'engrenages                                               | Schaltung                                 | Cambio                                                                 | 18 - 19         |
| Gearchange Mechanism              | Mécanisme de changement<br>de vitesses.                        | •                                         |                                                                        | 20 - 23         |
| Footstart und Footchange          | Kickstart et selecteur au pied                                 | Kickstart und Fussschaltung               | Arrancador y cambio de pies                                            | 24 - 25         |
|                                   | Embrayage                                                      | Kupplung                                  | Embrague                                                               | 26 - 27         |
| Clutch                            | Cadre                                                          | Rahmen                                    | Cuadro                                                                 |                 |
| Frame                             | Bras oscillant                                                 | Schwingorm                                | Horquilla oscillante                                                   | 28 - 29         |
| Swinging Arm Oil Tank Air Cleaner | Réservoir d'huile<br>Filtre à air<br>Plaque d'appur pour mator | Öltank<br>Luftfilter<br>Motorabstützblech | Depósito de aceito<br>Filtro de asperación<br>Placa de apoyo del motor | 30 - 31         |
| Engine Shield                     | Fourthe avant                                                  | Vordergabel                               | Horquilla delantera                                                    | 32 - 33         |
| Front Fork                        |                                                                | Vorderrad                                 | Rueda delantera                                                        | 34 - 35         |
| Front Wheel                       | Roue avant                                                     | Hinterrad                                 | Rueda trasera                                                          | 36 - 37         |
| Rear Wheel                        | Roue arriero                                                   | Schatzbiech                               | Guardabarros                                                           | 38 - 39         |
| Mudguards<br>Seat<br>Tank         | Garde-houe<br>Selle<br>Reservoir d'essence                     | Sattel<br>Benzintank<br>Lenker            | Sillin<br>Deposito de combustible<br>Manillar                          | 40 - 41         |
| Handlebar                         | Guiden                                                         | Elektr Ausrüstung                         | Equipo electrico                                                       | 42 - 45         |
| Electrical Lympment               | Equipement electrique                                          | Werkzeuge                                 | Herramientos                                                           | 46 - 47         |
| Tools                             | Outils                                                         | •                                         | Carburador                                                             | 48 - 49         |
| Carburetter                       | Carburateur                                                    | Vergaser                                  |                                                                        |                 |