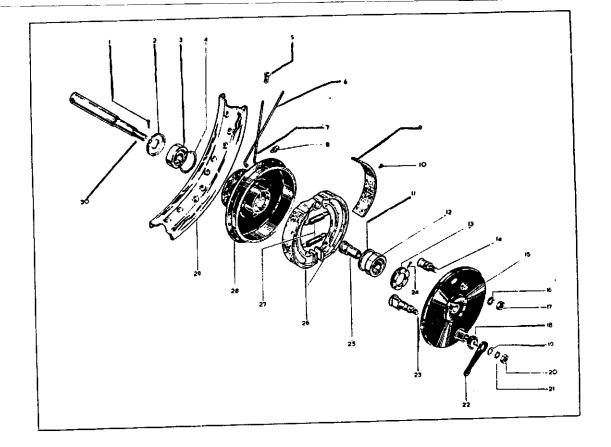

CRANKCASE, CARTER DE VILEBREQUIN, KURBELGEHÄUSE, CAJA DE CIGÜEÑAL

|             | Spares No.<br>No. de pièce<br>Ersatzieil-Nr.<br>No. de repueste | o Description                  | Designation                     | Beschreibung                  | Descripción                                       | Per Set<br>Par jeu<br>Pr. Satz<br>Juego de |
|-------------|-----------------------------------------------------------------|--------------------------------|---------------------------------|-------------------------------|---------------------------------------------------|--------------------------------------------|
| ı,          | 40-0375                                                         | Oil Pipe                       | Conduit ou canalisation d'huile | Schmierleitung                | Conección de engrase                              |                                            |
| Ż.          | 40-03.30                                                        | Oil Feed Union                 | Raccord d'alimentation d'huile  | Ölzufuhrverbindung            | Unión de la tubería de alimentación<br>de aceite. |                                            |
| 3.          | 40-0228                                                         | Bolt                           | Boulen                          | Schraube                      | Tomillo                                           |                                            |
| J.<br>4.    | 40-0241                                                         | Gasket                         | Joint                           | Dichtung                      | Empaquetadura                                     |                                            |
| 5.          | 40-0240                                                         | Cover Plate                    | Plaque convercte                | Abdeckplatte                  | Tapa del cojinete                                 |                                            |
| 5.<br>6.    | 40-0246                                                         | Screw                          | Vis                             | Schraube                      | Tornillo                                          | 6                                          |
| 7.          | 40-0243                                                         | Oil Seal                       | Joint d'huile                   | Dichtring                     | Reten de aceite                                   |                                            |
| 7.<br>8.    | 41-0673                                                         | Kev                            | Clavette                        | Keil                          | Chaveta                                           |                                            |
| 9.          | 40-0705                                                         | Grommet                        | Rondelle capuchon               | Tülle                         | Manguera                                          |                                            |
| 7.<br>10.   | 29-2054                                                         | Washer                         | Rondelle                        | Scheibe                       | Arandela                                          |                                            |
| 10.<br>11.  | 29-2054                                                         | Nut                            | Écrou                           | Mutter                        | Tuerca                                            |                                            |
| 11.<br>12.  | 29-2053<br>68-0065                                              | Self-Locking Nut               | Écrou de blocage                | Gegenmutter                   | Tuerca de fijación                                | 3                                          |
|             | 68-0065<br>19-8024                                              | Stator                         | Stator                          | Stator                        | Estator                                           |                                            |
| 13.         | 19-8024                                                         | Rotor                          | Rotor                           | Rotor                         | Rotor                                             |                                            |
| 14.<br>15.  | 41-0631                                                         | Stud                           | Gouinn                          | Stehbolzen                    | Esparago                                          | 3                                          |
|             | 41-0615                                                         | Engine Sprocket (28T)          | Pignon moteur (D-18)            | Motor Ritzel (Z-28)           | Piñón de motor (D-28)                             |                                            |
| 16.         |                                                                 | Distance Piece (.324—.327 in.) | Entretoise (8.232—8.308 mm.)    | Distanzrohr (8.2328.308 mm.)  | Distanciador (8.232—8.308 mm.)                    | as requ                                    |
| 17.         | 40-0325<br>40-0326                                              | Distance Piece (.309312 in.)   | Entretoise (7.860—7.937 mm.)    | Distanzrohr (7.860-7.937 mm.) | Distanciador (7.860-7.937 mm.)                    | as requ                                    |
| 17.         |                                                                 | Distance Piece (.294297 in.)   | Entretoise (7.464—7.540 mm.)    | Distanzrohr (7,464-7,540 mm.) | Distanciador (7.464 7.540 mm.)                    | as rege                                    |
| 17.         | 40-0327                                                         | Oil Seal                       | Joint d'huile                   | Dichtring                     | Reten de aceite                                   |                                            |
| 18.         | 40-0025                                                         | Grommet                        | Rondelle capochon               | Tülle                         | Manguera                                          |                                            |
| 19.         | 41-0674                                                         |                                | Carter de vilebrequis complet   | Kurbelgehäuse komplett        | Caja de cigüeñal completo                         |                                            |
| 20.         | 41-0506                                                         | Crankcase complete             | Roulement (droite)              | Lager (rechis)                | Relamiento (derecho)                              |                                            |
| 21.         | 24-0732                                                         | Bearing (right-hand)           | Poussoir                        | Stössel                       | Botador de válvula                                | 2                                          |
| 22.         | 41-0668                                                         | Tappet<br>Push Rod             | Tige de culbuteur               | Stange                        | Varilla de empuje                                 | 2                                          |
| 2.1.        | 41-0590                                                         | *                              | Arbre de cames                  | Nockenwelle                   | Arhol de levas                                    |                                            |
| 24.         | 41-0595                                                         | Carnshaft                      | Clavette                        | Keil                          | Chaveta                                           |                                            |
| 25.         | 40-0118                                                         | Key                            | Clavette                        | Keil                          | Chaveta                                           |                                            |
| <b>26</b> . | 410560                                                          | Key                            | Rondelle frein                  | Sicherung                     | Freno                                             |                                            |
| 27.         | 68-0325                                                         | Lockwasher                     | Écrou                           | Mutter                        | Tuerca                                            |                                            |
| 28.         | 42-5864                                                         | Nut                            | Pignon                          | Rítzel                        | Pihón                                             |                                            |
| 29.         | 41-0569                                                         | Pinion                         | Commande de pompe à huile       | Ölpumpen-Antrich              | Mando de bomba de aceite                          |                                            |
| ж.          | 41-0567                                                         | Oil Pump Drive                 | Rondelle de butée               | Druckscheibe                  | Anillo de empuje                                  |                                            |
| 31.         | 41-0565                                                         | Thrust Washer                  |                                 | Lager (links)                 | Rolamiento (izquierdo)                            |                                            |
| 32.         | 24-0724                                                         | Bearing (left-hand)            | Roulement (gauché)              | Pallet (Hirks)                |                                                   |                                            |