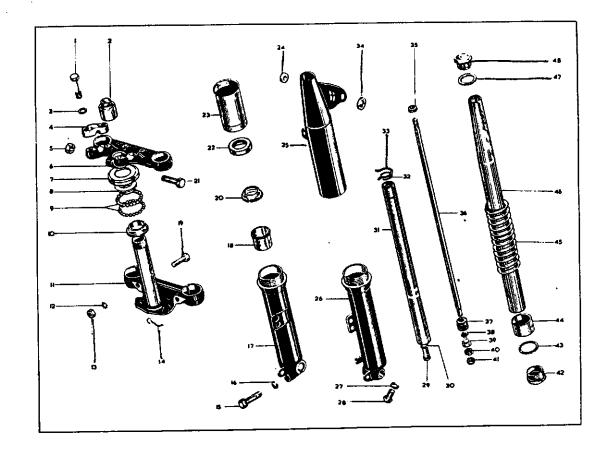

# INDEX. GRUPPEVERZEICHNIS, INDICE Page Seite Pagina

|                                   | INDEX, GRUPPEY                                                 | TRAFICHNIS, INDICE                        |                                                                        | Pagina<br>8 - 9 |
|-----------------------------------|----------------------------------------------------------------|-------------------------------------------|------------------------------------------------------------------------|-----------------|
| Cylinder Head                     | Culasse                                                        | Zylinderkopf                              | Culata                                                                 | 10 - 11         |
| •                                 | Cylindre et vilebrequin                                        | Zylinder und Kurbelwelle                  | Cilindro y cigüeñal                                                    | 12 - 13         |
| Cylinder and Crankshaft           | Carter de vilebrequin                                          | Kurbelgehäuse                             | Caja de cigüeña!                                                       |                 |
| Crankcase                         | Pompe à huite                                                  | Ölpumpe                                   | Bomba de aceite                                                        | 14 - 15         |
| Oil Pump                          |                                                                | Zahnradsatz                               | Juego de engranajes                                                    | 16 - 17         |
| Gear Cluster                      | Jeu d'engrenages                                               | Schaltung                                 | Cambio                                                                 | 18 - 19         |
| Gearchange Mechanism              | Mécanisme de changement<br>de vitesses.                        | •                                         |                                                                        | 20 - 23         |
| Footstart und Footchange          | Kickstart et selecteur au pied                                 | Kickstart und Fussschaltung               | Arrancador y cambio de pies                                            | 24 - 25         |
|                                   | Embrayage                                                      | Kupplung                                  | Embrague                                                               | 26 - 27         |
| Clutch                            | Cadre                                                          | Rahmen                                    | Cuadro                                                                 |                 |
| Frame                             | Bras oscillant                                                 | Schwingorm                                | Horquilla oscillante                                                   | 28 - 29         |
| Swinging Arm Oil Tank Air Cleaner | Réservoir d'huile<br>Filtre à air<br>Plaque d'appur pour mator | Öltank<br>Luftfilter<br>Motorabstützblech | Depósito de aceito<br>Filtro de asperación<br>Placa de apoyo del motor | 30 - 31         |
| Engine Shield                     | Fourthe avant                                                  | Vordergabel                               | Horquilla delantera                                                    | 32 - 33         |
| Front Fork                        |                                                                | Vorderrad                                 | Rueda delantera                                                        | 34 - 35         |
| Front Wheel                       | Roue avant                                                     | Hinterrad                                 | Rueda trasera                                                          | 36 - 37         |
| Rear Wheel                        | Roue arriero                                                   | Schatzbiech                               | Guardabarros                                                           | 38 - 39         |
| Mudguards<br>Seat<br>Tank         | Garde-houe<br>Selle<br>Reservoir d'essence                     | Sattel<br>Benzintank<br>Lenker            | Sillin<br>Deposito de combustible<br>Manillar                          | 40 - 41         |
| Handlebar                         | Guiden                                                         | Elektr Ausrüstung                         | Equipo electrico                                                       | 42 - 45         |
| Electrical Lympment               | Equipement electrique                                          | Werkzeuge                                 | Herramientos                                                           | 46 - 47         |
| Tools                             | Outils                                                         | •                                         | Carburador                                                             | 48 - 49         |
| Carburetter                       | Carburateur                                                    | Vergaser                                  |                                                                        |                 |