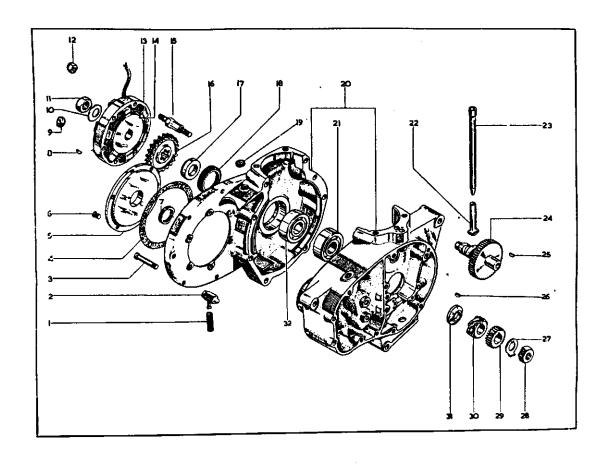

CRANKCASE, CARTER DE VILEBREQUIN, KURBELGEHÄUSE, CAJA DE CIGÜEÑAL

|             | Spares No.<br>No. de pièce<br>Ersatzieil-Nr.<br>No. de repueste | o Description                  | Designation                     | Beschreibung                  | Descripción                                       | Per Set<br>Par jeu<br>Pr. Satz<br>Juego de |
|-------------|-----------------------------------------------------------------|--------------------------------|---------------------------------|-------------------------------|---------------------------------------------------|--------------------------------------------|
| ı,          | 40-0375                                                         | Oil Pipe                       | Conduit ou canalisation d'huile | Schmierleitung                | Conección de engrase                              |                                            |
| Ż.          | 40-03.30                                                        | Oil Feed Union                 | Raccord d'alimentation d'huile  | Ölzufuhrverbindung            | Unión de la tubería de alimentación<br>de aceite. |                                            |
| 3.          | 40-0228                                                         | Bolt                           | Boulen                          | Schraube                      | Tomillo                                           |                                            |
| J.<br>4.    | 40-0241                                                         | Gasket                         | Joint                           | Dichtung                      | Empaquetadura                                     |                                            |
| 5.          | 40-0240                                                         | Cover Plate                    | Plaque convercte                | Abdeckplatte                  | Tapa del cojinete                                 |                                            |
| 5.<br>6.    | 40-0246                                                         | Screw                          | Vis                             | Schraube                      | Tornillo                                          | 6                                          |
| 7.          | 40-0243                                                         | Oil Seal                       | Joint d'huile                   | Dichtring                     | Reten de aceite                                   |                                            |
| 7.<br>8.    | 41-0673                                                         | Kev                            | Clavette                        | Keil                          | Chaveta                                           |                                            |
| 9.          | 40-0705                                                         | Grommet                        | Rondelle capuchon               | Tülle                         | Manguera                                          |                                            |
| 7.<br>10.   | 29-2054                                                         | Washer                         | Rondelle                        | Scheibe                       | Arandela                                          |                                            |
| 10.<br>11.  | 29-2054                                                         | Nut                            | Écrou                           | Mutter                        | Tuerca                                            |                                            |
| 11.<br>12.  | 29-2053<br>68-0065                                              | Self-Locking Nut               | Écrou de blocage                | Gegenmutter                   | Tuerca de fijación                                | 3                                          |
|             | 68-0065<br>19-8024                                              | Stator                         | Stator                          | Stator                        | Estator                                           |                                            |
| 13.         | 19-8024                                                         | Rotor                          | Rotor                           | Rotor                         | Rotor                                             |                                            |
| 14.<br>15.  | 41-0631                                                         | Stud                           | Gouinn                          | Stehbolzen                    | Esparago                                          | 3                                          |
|             | 41-0615                                                         | Engine Sprocket (28T)          | Pignon moteur (D-18)            | Motor Ritzel (Z-28)           | Piñón de motor (D-28)                             |                                            |
| 16.         |                                                                 | Distance Piece (.324—.327 in.) | Entretoise (8.232—8.308 mm.)    | Distanzrohr (8.2328.308 mm.)  | Distanciador (8.232—8.308 mm.)                    | as requ                                    |
| 17.         | 40-0325<br>40-0326                                              | Distance Piece (.309312 in.)   | Entretoise (7.860—7.937 mm.)    | Distanzrohr (7.860-7.937 mm.) | Distanciador (7.860-7.937 mm.)                    | as requ                                    |
| 17.         |                                                                 | Distance Piece (.294297 in.)   | Entretoise (7.464—7.540 mm.)    | Distanzrohr (7,464-7,540 mm.) | Distanciador (7.464 7.540 mm.)                    | as rege                                    |
| 17.         | 40-0327                                                         | Oil Seal                       | Joint d'huile                   | Dichtring                     | Reten de aceite                                   |                                            |
| 18.         | 40-0025                                                         | Grommet                        | Rondelle capochon               | Tülle                         | Manguera                                          |                                            |
| 19.         | 41-0674                                                         |                                | Carter de vilebrequis complet   | Kurbelgehäuse komplett        | Caja de cigüeñal completo                         |                                            |
| 20.         | 41-0506                                                         | Crankcase complete             | Roulement (droite)              | Lager (rechis)                | Relamiento (derecho)                              |                                            |
| 21.         | 24-0732                                                         | Bearing (right-hand)           | Poussoir                        | Stössel                       | Botador de válvula                                | 2                                          |
| 22.         | 41-0668                                                         | Tappet<br>Push Rod             | Tige de culbuteur               | Stange                        | Varilla de empuje                                 | 2                                          |
| 2.1.        | 41-0590                                                         | *                              | Arbre de cames                  | Nockenwelle                   | Arhol de levas                                    |                                            |
| 24.         | 41-0595                                                         | Carnshaft                      | Clavette                        | Keil                          | Chaveta                                           |                                            |
| 25.         | 40-0118                                                         | Key                            | Clavette                        | Keil                          | Chaveta                                           |                                            |
| <b>26</b> . | 410560                                                          | Key                            | Rondelle frein                  | Sicherung                     | Freno                                             |                                            |
| 27.         | 68-0325                                                         | Lockwasher                     | Écrou                           | Mutter                        | Tuerca                                            |                                            |
| 28.         | 42-5864                                                         | Nut                            | Pignon                          | Rítzel                        | Pihón                                             |                                            |
| 29.         | 41-0569                                                         | Pinion                         | Commande de pompe à huile       | Ölpumpen-Antrich              | Mando de bomba de aceite                          |                                            |
| ж.          | 41-0567                                                         | Oil Pump Drive                 | Rondelle de butée               | Druckscheibe                  | Anillo de empuje                                  |                                            |
| 31.         | 41-0565                                                         | Thrust Washer                  |                                 | Lager (links)                 | Rolamiento (izquierdo)                            |                                            |
| 32.         | 24-0724                                                         | Bearing (left-hand)            | Roulement (gauché)              | Pallet (Hirks)                |                                                   |                                            |