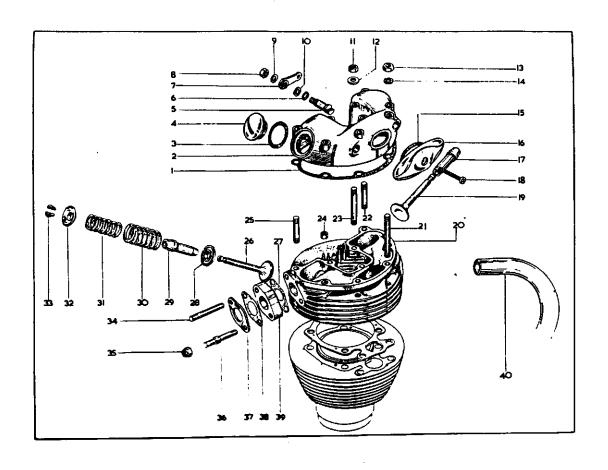

# CYLINDER HEAD, CULASSE, ZYLINDERKOPF, CULATA

|            | Spares No.<br>No. de pièce<br>Ersatzreil-Nr. | o Description          | Designation                       | Beschreibung            | Descripción                     | Per Set<br>Par jeu<br>Pr. Sat<br>Juego |
|------------|----------------------------------------------|------------------------|-----------------------------------|-------------------------|---------------------------------|----------------------------------------|
|            | No. de repuest                               | 8 Description          |                                   |                         |                                 |                                        |
|            | 00-3163                                      | Decoke Gasket Set      | Pochette de joints                | Dichtungen Satz         | Juego de empaquetaduras         |                                        |
|            | 00-3163                                      | Full Gasket Set        | Pochette de joints                | Dichtungen Satz         | Juego de empaquetaduras         |                                        |
|            | 40-0207                                      | Gasket                 | Joint                             | Dichtung                | Empaquetadura                   |                                        |
| 1.<br>2.   | 40-0415                                      | Rocker Box             | Boitier des culbuteurs            | Kipphebelkasten         | Carter de los brazos oscilantes | 2                                      |
| 2.<br>3.   | 40-0182                                      | Washer                 | Rondelle                          | Scheibe                 | Arandela                        | 3                                      |
|            | 41-0031                                      | Inspection Cap         | Chapeau inspection                | Inspektionskappe        | Capuchon inspección             | _                                      |
| 4.         |                                              | Exhaust Valve Lifter   | Levier pour soupape d'échappement | Hebel für Auslassventil | Palanca por válvula de escape   |                                        |
| 5.         | 40-0417                                      |                        | Bague "O"                         | "O" Ring                | Anillo "O"                      |                                        |
| 6.         | 40-0418                                      | "O" Ring               | Levier                            | Hebei                   | Palanca                         |                                        |
| 7.         | 41-0176                                      | Lever                  | Écrou                             | Mutter                  | Tuerca                          |                                        |
| 6.         | 02-0113                                      | Nut                    |                                   | Scheibe                 | Arandela                        |                                        |
| 9.         | 02-0525                                      | Washer                 | Rondelle                          | Scheibe                 | Arandela                        |                                        |
| O.         | 15-5155                                      | Washer                 | Rondelic                          | Mutter                  | Tuerca                          | 2                                      |
| 1.         | 24-6040                                      | Nut                    | Écreu                             | Scheibe                 | Arandela                        | 2                                      |
| Z.         | 02-0923                                      | Washer                 | Rondelle                          | Mutter                  | Tuerca                          | 7                                      |
| 3.         | 40-0209 '                                    | Nut                    | Écrou                             | Scheibe                 | Arandela                        | 7                                      |
| 4.         | 02-0525                                      | Washer                 | Rondelle                          | Dichtung                | Empaquetadura                   |                                        |
| 5.         | 400056                                       | Gasket                 | Joint                             | Schutzkappe             | Тара                            |                                        |
| 16.        | 40-0208                                      | Cover                  | Couversite                        | Ventilführung           | Guia de válvula                 |                                        |
| 17.        | 41-0632                                      | Inlet Valve Guide      | Guide de soupape                  |                         | Tomillo                         |                                        |
| 18.        | 40-0295                                      | Screw                  | Vis .                             | Schraube                | Válvula de escape               |                                        |
| 19.        | 41-0023                                      | Exhaust Valve          | Soupape d'échappement             | Auslassventil           | Culata                          |                                        |
| 20.        | 41-0635                                      | Cylinder Head          | Culasse                           | Zylinderkopi            | Esparago (largo)                | 3                                      |
| 21.        | 40-0129                                      | Stud (long)            | Goujon (longue)                   | Stehbolzen (lang)       | Esparago (corro)                |                                        |
| 22.        | 40-0131                                      | Stud (short)           | Goujon (court)                    | Siehbolzen (kurz)       |                                 | :                                      |
| 23.        | 40-0127                                      | Stud (medium)          | Gonion (moyen)                    | Stehbolzen (mittel)     | Esparago (medio)                |                                        |
| 23.<br>24. | 66-3074                                      | Dowel                  | Goujon                            | Passtift                | Pasador                         | -                                      |
| 25.        | 40-0124                                      | Stud                   | Goulon                            | Stehbolzen              | Esparago                        | _                                      |
| 25.<br>26. | 41-0024                                      | Inlet Valve            | Soupage d'admission               | Einlassventil           | Válvula de admisión             |                                        |
| 20.<br>27. | 65-1417                                      | Gasket                 | Joini                             | Dichtung                | Empaquetadura                   |                                        |
|            | 41-0026                                      | Spring Cup             | Siène de ressort                  | Hülse                   | Copa                            |                                        |
| 28.        |                                              | Exhaust Valve Guide    | Guide de soupape                  | Ventilführung           | Guia de válvula                 |                                        |
| 29.        | 41-0633                                      |                        | Ressort extérieur                 | Aubere Feder            | Resorte exterior                |                                        |
| 30,        | 65-2494                                      | Outer Valve Spring     | Ressort intérieur                 | Innere Feder            | Resurre interior                | :                                      |
| 31.        | 65-2495                                      | Inner Valve Spring     | Bague d'arrêt                     | Sectiving               | Anillo movil aprisionado        |                                        |
| 32.        | 40-0171                                      | Collar                 | Colkt                             | Keil                    | Refuerzo del cilindro           |                                        |
| 33.        | 40-0167                                      | Collet                 | Goujon (gauché)                   | Stehbolzen (links)      | Esparago (izquierdo)            |                                        |
| ч.         | 47-0026                                      | Stud (left-hand)       | Écrou                             | Mutter                  | Tuerca                          |                                        |
| 35.        | 42-4476                                      | Nut                    | Gouien (droite)                   | Stehholzen trechts)     | Esparago (derecho)              |                                        |
| 36.        | 47-0048                                      | Stud (right-hand)      | Rondelle                          | Scheibe                 | Arandela                        |                                        |
| 37.        | 65-1418                                      | Tufnot Washer          | Inint                             | Dichtung                | Empaquetadura                   |                                        |
| М.         | 41-0664                                      | Gasket                 | Fatretoise                        | Distanzbüchse           | Espaciador                      |                                        |
| 39.        | 41-0663<br>41-2722                           | Spacer<br>Exhaust Pipe | Tuyan d'échappement               | Auspullrohr             | Tubo de escape                  |                                        |