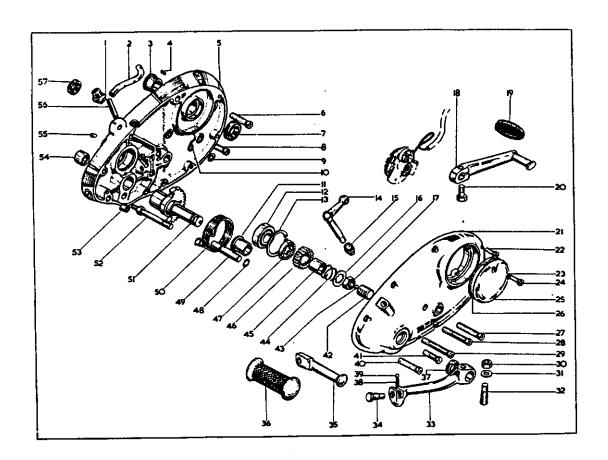

# OIL PUMP, POMPE À HUILE, ÖLPUMPE, BOMBA DE ACEITE

|             | Spares No.<br>No. de piece<br>Frsatzteil-Nr.<br>No. de repuest | o Description          | Designation                 | Beschreibung        | ;<br>Descripción             | Per Set<br>Par seu<br>Pr. Satz<br>Juego d |
|-------------|----------------------------------------------------------------|------------------------|-----------------------------|---------------------|------------------------------|-------------------------------------------|
|             |                                                                |                        |                             |                     | Tomillo                      |                                           |
| 1.          | 15-06-15                                                       | Bolt                   | Boulon                      | Schraube<br>Scheibe | Arandela                     |                                           |
| 2.          | 66-7518                                                        | Washer                 | Rondelle                    | = = =               | Tapon                        |                                           |
| 3.          | 40-3190                                                        | Oil Level Plug         | Bouchon                     | Zapfen              | Anillo "O"                   |                                           |
| 4.          | 68-3168                                                        | "O" Ring               | Bague "O"                   | "O" Ring            | Piñón (D-18)                 |                                           |
| 5.          | 41-3058                                                        | Sprocket (18T)         | Pignon à chaîne (D-18)      | Ritzel (Z-18)       | Freno                        |                                           |
| б.          | 40-3121                                                        | Lockwasher             | Rondelle frein              | Sicherung           | Tuerca                       |                                           |
| 7.          | 40-3031                                                        | Nut                    | Écrou                       | Mutter              | Arandela                     | •                                         |
| 8.          | 02-0923                                                        | Washer                 | Rondelle                    | Scheibe             |                              | 2                                         |
| 9.          | 02-0049                                                        | Nut                    | Écrou                       | Mutter              | Tuerca                       | =                                         |
| a.          | 40-0020                                                        | Stud                   | Goujon                      | Stehbaizen          | Esparago                     | 2                                         |
| It.         | 02-0049                                                        | Nut                    | Écrou                       | Mutter              | Tuerca                       | 2                                         |
| 2.          | 02-0923                                                        | Washer                 | Rondelle                    | Scheibe             | Arandela                     | 2                                         |
| 13.         | 40-0019                                                        | Stud                   | Goujon                      | Stehbolzen          | Esparago                     | 2                                         |
| 14.         | 41-0034 .                                                      | Bolt                   | Boulon                      | Schraube            | Tornillo                     | 3                                         |
| 15.         | 02-0923                                                        | Washer                 | Rondelk                     | Scheibe             | Arandela                     | 3                                         |
| 16.         | 02-0049                                                        | Nut                    | Écrou                       | Mutter              | Tuerca                       | 3                                         |
| 17.         | 41-0513                                                        | Bush                   | Douille                     | Büchse              | Casquillo                    |                                           |
| 18.         | 02-0051                                                        | Nut                    | Écrou                       | Mutter              | Tuerca                       |                                           |
| 19.         | 24-0978                                                        | Lockwasher             | Rondelle frein              | Sicherung           | Freno                        |                                           |
| 20.         | 41-0603                                                        | Pump Driving Gear      | Engrenage d'entrainement    | Antriebsrad         | Engranaje de mando           |                                           |
| 21.         | 41-0609                                                        | Top Plate              | Convercle (supérieur)       | Schutzkappe (oben)  | Tapa (superior)              |                                           |
| 22.         | 41-0602                                                        | Driving Spindle        | Arbre                       | Wellc               | Arbol                        |                                           |
| 23.         | 41-0606                                                        | Driven Spindle         | Arbre                       | Welle               | Arbol                        |                                           |
| 24.         | 41-0607                                                        | Feed Gear (driven)     | Engrenage d'alimentation    | Zufuhrzahnrad       | Engranaje de alimentación    |                                           |
| 25.         | 41-061 t                                                       | Thrust Washer          | Rondelle de buiée           | Druckscheihe        | Anillo de empuje             | 2                                         |
| 26.         | 41-0601                                                        | Pump Body              | Corps de pompe à huile      | Ölpumpegehäuse      | Cuerpo de la bomba de aceite |                                           |
| 27.         | 67-1395                                                        | Stud                   | Goujon                      | Stehbolzen          | Esparago                     | 2                                         |
| 28.         | 40-0414                                                        | Nut                    | Écrou                       | Mutter              | Tuerca                       | 2                                         |
| 29.         | 41-0605                                                        | Scavenge Gear (driven) | Engrenage de retour d'huile | Spulzahnrad         | Engranaje de barrido         |                                           |
| 49.<br>30.  | 67-1391                                                        | Cover Plate            | Planic converele            | Abdeckplatte        | Tapa del cojinete            |                                           |
| 31.         | 41-0609                                                        | Screw                  | Vis                         | Schraube            | Tornillo                     | 4                                         |
|             | 02-0051                                                        | Nut                    | Ecrou                       | Mutter              | Tuerca                       | 4                                         |
| 33.         | 41-0604                                                        | Scavenge Gear (driver) | Engrenage de retour d'huile | Spülzahnrad         | Engranaje de barrido         |                                           |
| 3.1.<br>34. | 29-0541                                                        | Lockwasher             | Rondelk frein               | Sicherung           | Freno                        | 4                                         |
| J4.<br>35.  | 31-0222                                                        | Stud                   | Genien                      | Stehbolzen          | Esparago                     | 4                                         |
| JS.<br>36.  | 41-0619                                                        | Gasket                 | Joint                       | Dichtung            | Empaquetadura                |                                           |
| .18.<br>37. | 41-0620                                                        | Seavenge Cover         | Convercle de retour d'huile | Spillschutzkappe    | Tapa de barrido              |                                           |
| 37.<br>38.  | 41-0624                                                        | Scavenge Valve         | Sounare de retour d'hutle   | Spülventil          | Válvola de barrido           |                                           |
| JA.         | 41-0600                                                        | Oil Pemp complete      | Pompe à buile complet       | Ölpumpe komplett    | Bomba de accite completo     |                                           |