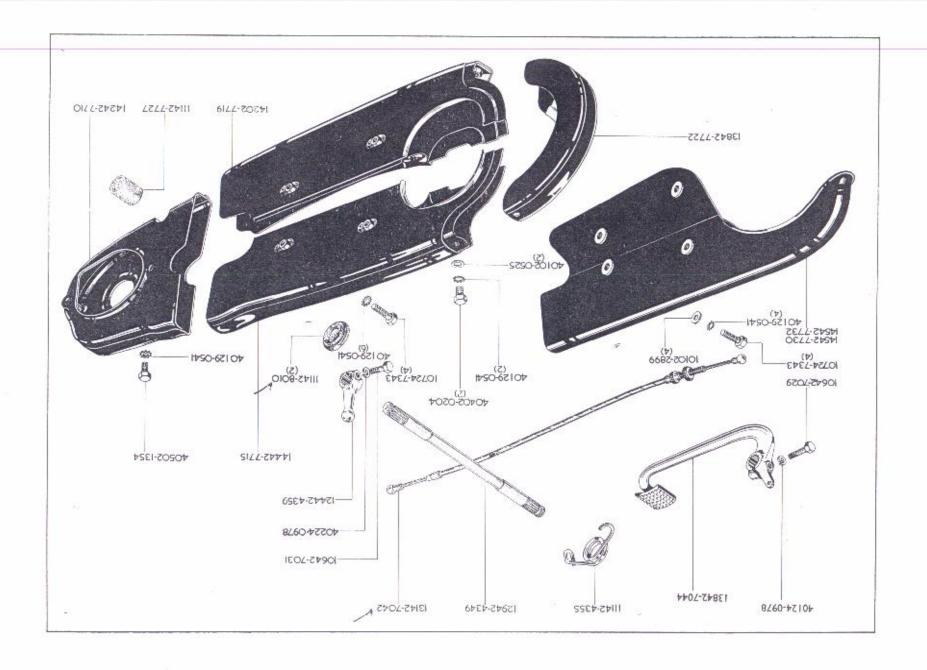

|                | INDEX, GRUI         | PPEEVERZEICHNIS, INDICE, |                         | PAGE<br>SEITE<br>PAGINA |
|----------------|---------------------|--------------------------|-------------------------|-------------------------|
| Swinging Arm   | Bras oscillant      | Schwingarm               | Horquilla oscillante    | 48 - 49                 |
| Shock Absorber | Amortisseur         | Stossdämpfer             | Amortiguador            |                         |
| Front Fork     | Fourche av          | Vordergabel              | Horquilla del.          | 50 ~ 53                 |
| Front Wheel    | Roue av             | Vorderrad                | Rueda delantera         | 54 - 55                 |
| Rear Wheel     | Roue ar             | Hinterrad                | Rueda trasera           | 56 - 57                 |
| Mudguards      | Garde-boue          | Schutzbleche             | Guardabarros            | 58 - 61                 |
| Chainguard     | Carter de chaîne    | Kettenkasten             | Guardacadena            | 62 - 63                 |
| Brake Pedal    | Pedale de frein     | Fussbremshebel           | Pedal de freno          |                         |
| Petrol Tank    | Réservoir d'essence | Benzintank               | Deposito de combustible | 64 - 67                 |
| Oil Tank       | Réservoir d'huile   | Öltank                   | Deposito de aceite      | 68 - 69                 |
| Tool Box       | Boîte à outils      | Werkzeugkasten           | Caja de herramientos    |                         |
| Silencer       | Silencieux          | Schalldämpfer            | Silenciador             |                         |
| Handlebar      | Guidon              | Lenker                   | Manillar                | 70 - 73                 |
| Dual Seat      | Selle double        | Doppelsitz               | Asiento doble           |                         |
| Safety Bars    | Pare-chocs          | Sturzbügel               | Baras de seguridad      | 74 - 75                 |
| Carrier        | Porte-bagages       | Gepäckträger             | Porta-equipaje          |                         |
| Handrail       | Poignée             | Haltering                | Puño                    |                         |
| Legshields     | Protège-jambes      | Beinschutz               | Guardapiernas           | 76 - 77                 |
| Safety Bars    | Pare-chocs          | Sturzbügel               | Baras de seguridad      |                         |
| Legshields     | Protège-jambes      | Beinschutz               | Guardapiernas           | 78 - 79                 |
| Carrier        | Porte-bagages       | Gepäckträger             | Porta-equipaje          |                         |
| Equipment      | Equipement          | Ausrüstung               | Equipo                  | 80 - 83                 |
| Tools          | Outils              | Werkzeuger               | Herramientos            | 84 - 85                 |
| Sundries       | Pièces diverses     | Sonstige Teile           | Piezas varias           |                         |