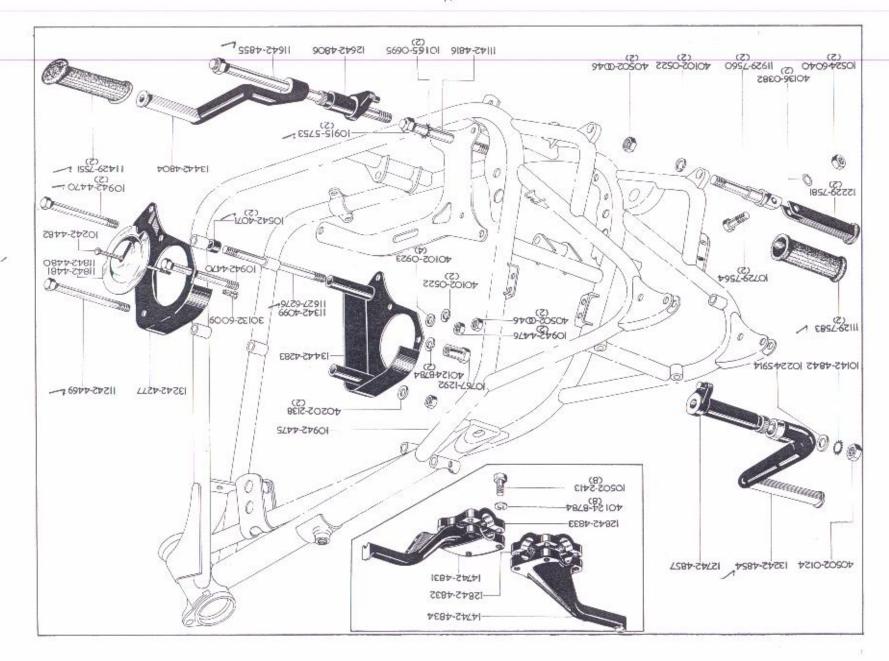

#### INDEX, GRUPPEVERZEICHNIS, INDICE

|                          | · INDEX, GR                       | UPPEVERZEIGHNIS, INDICE     |                                  | PAGE<br>SEITE<br>PAGINA |
|--------------------------|-----------------------------------|-----------------------------|----------------------------------|-------------------------|
| Rocker Box               | Boitier des culbuteurs            | Kipphebelghäuse             | Carter des los brazos oscilantes | 12 - 13                 |
| Oil Feed Pipe            | Tuyauterie d'alimentation d'huile | Ölzufuhrleitung             | Tubo de alimentacion de aceite   |                         |
| Cylinder                 | Cylindre                          | Zylinder                    | Cilindro                         | 14 - 17                 |
| Cylinder Head            | Culasse                           | Zylinderkopf                | Culata                           |                         |
| Crankshaft               | Vilebrequin                       | Kurbelwelle                 | Cigëñal                          | 18 - 19                 |
| Exhaust Pipe             | Tuyau d'échappement               | Auspuffrohr                 | Tubo de escape                   |                         |
| Crankshaft               | Vilbrequin                        | Kurbelwelle                 | Ciguēňal                         | 20 - 21                 |
| Piston                   | Piston                            | Kolben                      | Embolo                           |                         |
| Crankcase                | Carter de vilebrequin             | Kurbelgehäuse               | Caja de cigueñal                 | 22 - 25                 |
| Oil Pump                 | Pompe á huile                     | Ölpumpe                     | Bomba de aceite                  |                         |
| Crankcase                | Carter de vilebrequin             | Kurbelgehäuse               | Caja de cigueñal                 | 26 - 27                 |
| Inner Cover              | Couvercle intérieur               | Innere Schutzkappe          | Tapa int.                        |                         |
| Outer Cover              | Couvercle extérieur               | Aussen Schutzkappe          | Tapa exterior                    |                         |
| Cush Drive               | Transmission Amortie              | Pufferantrieb               | Mando Amortiguado                | 28 - 29                 |
| Camshaft                 | Arbre de cames                    | Nockenwelle                 | Arbol de levas                   |                         |
| Footstart and Footchange | Kick-start et selecteur a pied    | Fusstart und Fuss-Schaltung | Arrancador y canibio de pies     | 30 - 31                 |
| Gear Cluster             | Jeu d'engrenages                  | Zahnradsatz                 | Juego de engranajes              | 32 - 35                 |
| Gearbox                  | Boîte de vitesses                 | Getriebo                    | Caja de velocidades              | 36 - 37                 |
| Clutch                   | Embrayage                         | Kupplung                    | Embrague                         | 38 - 41                 |
| Primary Cover            | Couvercle primaire                | Primarkappe                 | Tapa primario                    |                         |
| Frame                    | Cadre                             | Rahmen                      | Cuadro                           | 42 - 43                 |
| Prop Stand               | Bequille lateral                  | Seitenstutze                | Muleta lateral                   |                         |
| Battery Holder           | Support de batterie               | Batteriehalter              | Porta-bateria                    |                         |
| Engine Plates            | Plaque d'appui pour moteur        | Motorabstützblech           | Placa de apoyo del motor         | 44 - 45                 |
| Footrests                | Repose-pied                       | Fussraste                   | Descansa-pie                     |                         |
| Engine Plates            | Plaque d'appui pou moteur         | Motorabstützblech           | Placa de apoyo del motor         | 46 - 47                 |
| Air Filter               | Filtre à air                      | Luftfilter                  | Filtro de air                    |                         |

|                | INDEX, GRUI         | PPEEVERZEICHNIS, INDICE, |                         | PAGE<br>SEITE<br>PAGINA |
|----------------|---------------------|--------------------------|-------------------------|-------------------------|
| Swinging Arm   | Bras oscillant      | Schwingarm               | Horquilla oscillante    | 48 - 49                 |
| Shock Absorber | Amortisseur         | Stossdämpfer             | Amortiguador            |                         |
| Front Fork     | Fourche av          | Vordergabel              | Horquilla del.          | 50 ~ 53                 |
| Front Wheel    | Roue av             | Vorderrad                | Rueda delantera         | 54 - 55                 |
| Rear Wheel     | Roue ar             | Hinterrad                | Rueda trasera           | 56 - 57                 |
| Mudguards      | Garde-boue          | Schutzbleche             | Guardabarros            | 58 - 61                 |
| Chainguard     | Carter de chaîne    | Kettenkasten             | Guardacadena            | 62 - 63                 |
| Brake Pedal    | Pedale de frein     | Fussbremshebel           | Pedal de freno          |                         |
| Petrol Tank    | Réservoir d'essence | Benzintank               | Deposito de combustible | 64 - 67                 |
| Oil Tank       | Réservoir d'huile   | Öltank                   | Deposito de aceite      | 68 - 69                 |
| Tool Box       | Boîte à outils      | Werkzeugkasten           | Caja de herramientos    |                         |
| Silencer       | Silencieux          | Schalldämpfer            | Silenciador             |                         |
| Handlebar      | Guidon              | Lenker                   | Manillar                | 70 - 73                 |
| Dual Seat      | Selle double        | Doppelsitz               | Asiento doble           |                         |
| Safety Bars    | Pare-chocs          | Sturzbügel               | Baras de seguridad      | 74 - 75                 |
| Carrier        | Porte-bagages       | Gepäckträger             | Porta-equipaje          |                         |
| Handrail       | Poignée             | Haltering                | Puño                    |                         |
| Legshields     | Protège-jambes      | Beinschutz               | Guardapiernas           | 76 - 77                 |
| Safety Bars    | Pare-chocs          | Sturzbügel               | Baras de seguridad      |                         |
| Legshields     | Protège-jambes      | Beinschutz               | Guardapiernas           | 78 - 79                 |
| Carrier        | Porte-bagages       | Gepäckträger             | Porta-equipaje          |                         |
| Equipment      | Equipement          | Ausrüstung               | Equipo                  | 80 - 83                 |
| Tools          | Outils              | Werkzeuger               | Herramientos            | 84 - 85                 |
| Sundries       | Pièces diverses     | Sonstige Teile           | Piezas varias           |                         |