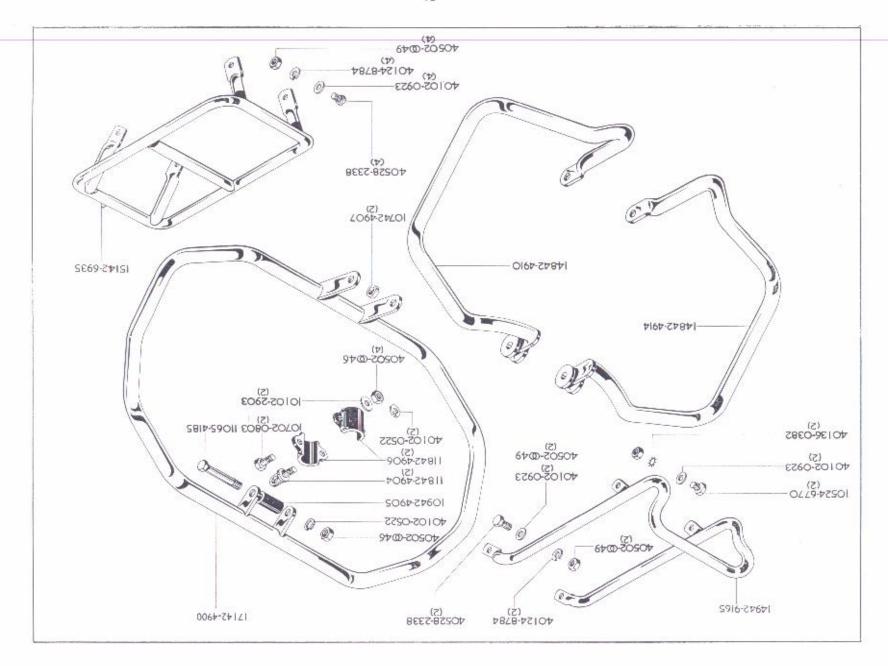

|                | INDEX, GRUI         | PPEEVERZEICHNIS, INDICE, |                         | PAGE<br>SEITE<br>PAGINA |
|----------------|---------------------|--------------------------|-------------------------|-------------------------|
| Swinging Arm   | Bras oscillant      | Schwingarm               | Horquilla oscillante    | 48 - 49                 |
| Shock Absorber | Amortisseur         | Stossdämpfer             | Amortiguador            |                         |
| Front Fork     | Fourche av          | Vordergabel              | Horquilla del.          | 50 ~ 53                 |
| Front Wheel    | Roue av             | Vorderrad                | Rueda delantera         | 54 - 55                 |
| Rear Wheel     | Roue ar             | Hinterrad                | Rueda trasera           | 56 - 57                 |
| Mudguards      | Garde-boue          | Schutzbleche             | Guardabarros            | 58 - 61                 |
| Chainguard     | Carter de chaîne    | Kettenkasten             | Guardacadena            | 62 - 63                 |
| Brake Pedal    | Pedale de frein     | Fussbremshebel           | Pedal de freno          |                         |
| Petrol Tank    | Réservoir d'essence | Benzintank               | Deposito de combustible | 64 - 67                 |
| Oil Tank       | Réservoir d'huile   | Öltank                   | Deposito de aceite      | 68 - 69                 |
| Tool Box       | Boîte à outils      | Werkzeugkasten           | Caja de herramientos    |                         |
| Silencer       | Silencieux          | Schalldämpfer            | Silenciador             |                         |
| Handlebar      | Guidon              | Lenker                   | Manillar                | 70 - 73                 |
| Dual Seat      | Selle double        | Doppelsitz               | Asiento doble           |                         |
| Safety Bars    | Pare-chocs          | Sturzbügel               | Baras de seguridad      | 74 - 75                 |
| Carrier        | Porte-bagages       | Gepäckträger             | Porta-equipaje          |                         |
| Handrail       | Poignée             | Haltering                | Puño                    |                         |
| Legshields     | Protège-jambes      | Beinschutz               | Guardapiernas           | 76 - 77                 |
| Safety Bars    | Pare-chocs          | Sturzbügel               | Baras de seguridad      |                         |
| Legshields     | Protège-jambes      | Beinschutz               | Guardapiernas           | 78 - 79                 |
| Carrier        | Porte-bagages       | Gepäckträger             | Porta-equipaje          |                         |
| Equipment      | Equipement          | Ausrüstung               | Equipo                  | 80 - 83                 |
| Tools          | Outils              | Werkzeuger               | Herramientos            | 84 - 85                 |
| Sundries       | Pièces diverses     | Sonstige Teile           | Piezas varias           |                         |