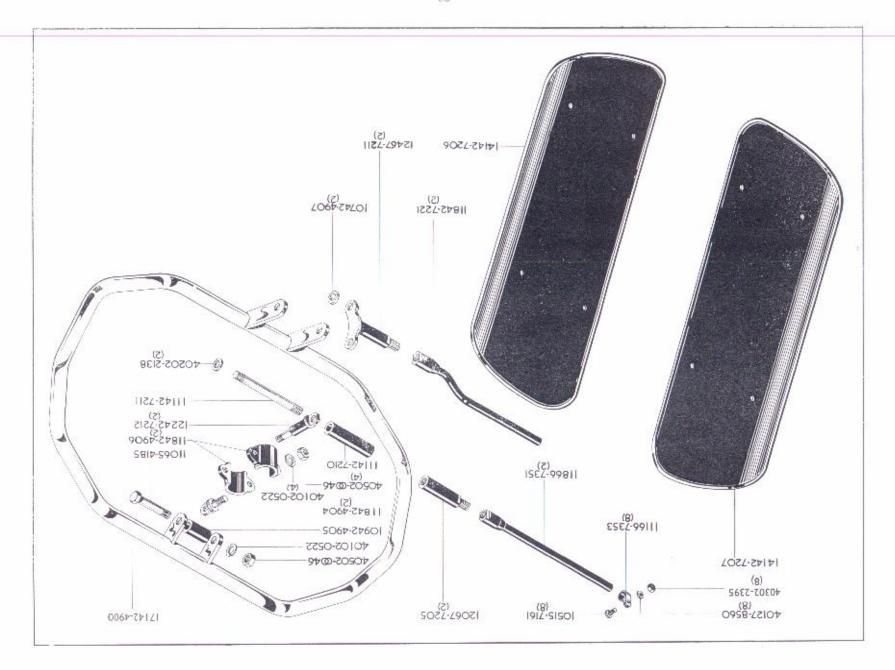

|                | INDEX, GRUI         | PPEEVERZEICHNIS, INDICE, |                         | PAGE<br>SEITE<br>PAGINA |
|----------------|---------------------|--------------------------|-------------------------|-------------------------|
| Swinging Arm   | Bras oscillant      | Schwingarm               | Horquilla oscillante    | 48 - 49                 |
| Shock Absorber | Amortisseur         | Stossdämpfer             | Amortiguador            |                         |
| Front Fork     | Fourche av          | Vordergabel              | Horquilla del.          | 50 ~ 53                 |
| Front Wheel    | Roue av             | Vorderrad                | Rueda delantera         | 54 - 55                 |
| Rear Wheel     | Roue ar             | Hinterrad                | Rueda trasera           | 56 - 57                 |
| Mudguards      | Garde-boue          | Schutzbleche             | Guardabarros            | 58 - 61                 |
| Chainguard     | Carter de chaîne    | Kettenkasten             | Guardacadena            | 62 - 63                 |
| Brake Pedal    | Pedale de frein     | Fussbremshebel           | Pedal de freno          |                         |
| Petrol Tank    | Réservoir d'essence | Benzintank               | Deposito de combustible | 64 - 67                 |
| Oil Tank       | Réservoir d'huile   | Öltank                   | Deposito de aceite      | 68 - 69                 |
| Tool Box       | Boîte à outils      | Werkzeugkasten           | Caja de herramientos    |                         |
| Silencer       | Silencieux          | Schalldämpfer            | Silenciador             |                         |
| Handlebar      | Guidon              | Lenker                   | Manillar                | 70 - 73                 |
| Dual Seat      | Selle double        | Doppelsitz               | Asiento doble           |                         |
| Safety Bars    | Pare-chocs          | Sturzbügel               | Baras de seguridad      | 74 - 75                 |
| Carrier        | Porte-bagages       | Gepäckträger             | Porta-equipaje          |                         |
| Handrail       | Poignée             | Haltering                | Puño                    |                         |
| Legshields     | Protège-jambes      | Beinschutz               | Guardapiernas           | 76 - 77                 |
| Safety Bars    | Pare-chocs          | Sturzbügel               | Baras de seguridad      |                         |
| Legshields     | Protège-jambes      | Beinschutz               | Guardapiernas           | 78 - 79                 |
| Carrier        | Porte-bagages       | Gepäckträger             | Porta-equipaje          |                         |
| Equipment      | Equipement          | Ausrüstung               | Equipo                  | 80 - 83                 |
| Tools          | Outils              | Werkzeuger               | Herramientos            | 84 - 85                 |
| Sundries       | Pièces diverses     | Sonstige Teile           | Piezas varias           |                         |