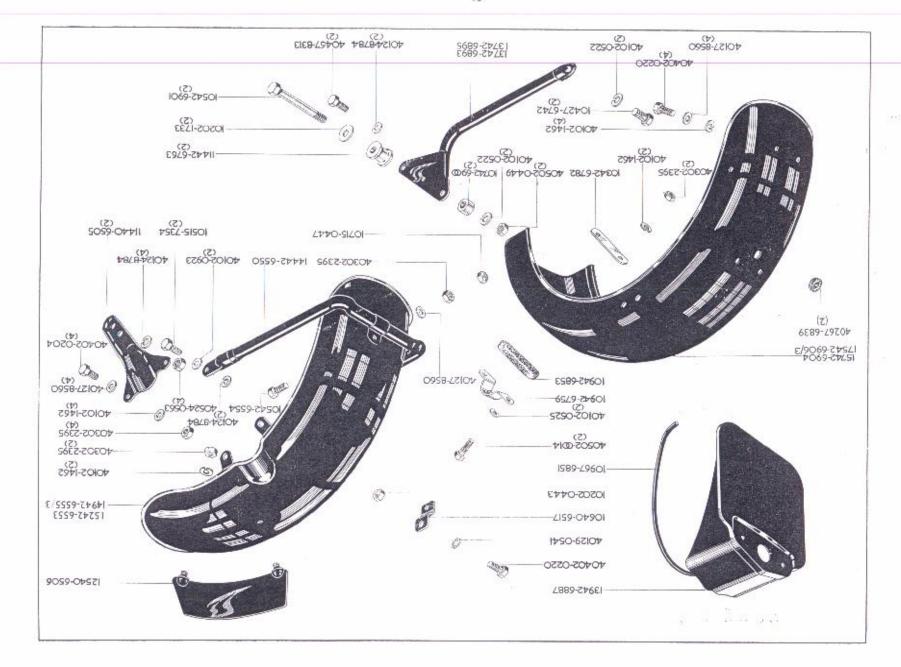

|                | INDEX, GRUI         | PPEEVERZEICHNIS, INDICE, |                         | PAGE<br>SEITE<br>PAGINA |
|----------------|---------------------|--------------------------|-------------------------|-------------------------|
| Swinging Arm   | Bras oscillant      | Schwingarm               | Horquilla oscillante    | 48 - 49                 |
| Shock Absorber | Amortisseur         | Stossdämpfer             | Amortiguador            |                         |
| Front Fork     | Fourche av          | Vordergabel              | Horquilla del.          | 50 ~ 53                 |
| Front Wheel    | Roue av             | Vorderrad                | Rueda delantera         | 54 - 55                 |
| Rear Wheel     | Roue ar             | Hinterrad                | Rueda trasera           | 56 - 57                 |
| Mudguards      | Garde-boue          | Schutzbleche             | Guardabarros            | 58 - 61                 |
| Chainguard     | Carter de chaîne    | Kettenkasten             | Guardacadena            | 62 - 63                 |
| Brake Pedal    | Pedale de frein     | Fussbremshebel           | Pedal de freno          |                         |
| Petrol Tank    | Réservoir d'essence | Benzintank               | Deposito de combustible | 64 - 67                 |
| Oil Tank       | Réservoir d'huile   | Öltank                   | Deposito de aceite      | 68 - 69                 |
| Tool Box       | Boîte à outils      | Werkzeugkasten           | Caja de herramientos    |                         |
| Silencer       | Silencieux          | Schalldämpfer            | Silenciador             |                         |
| Handlebar      | Guidon              | Lenker                   | Manillar                | 70 - 73                 |
| Dual Seat      | Selle double        | Doppelsitz               | Asiento doble           |                         |
| Safety Bars    | Pare-chocs          | Sturzbügel               | Baras de seguridad      | 74 - 75                 |
| Carrier        | Porte-bagages       | Gepäckträger             | Porta-equipaje          |                         |
| Handrail       | Poignée             | Haltering                | Puño                    |                         |
| Legshields     | Protège-jambes      | Beinschutz               | Guardapiernas           | 76 - 77                 |
| Safety Bars    | Pare-chocs          | Sturzbügel               | Baras de seguridad      |                         |
| Legshields     | Protège-jambes      | Beinschutz               | Guardapiernas           | 78 - 79                 |
| Carrier        | Porte-bagages       | Gepäckträger             | Porta-equipaje          |                         |
| Equipment      | Equipement          | Ausrüstung               | Equipo                  | 80 - 83                 |
| Tools          | Outils              | Werkzeuger               | Herramientos            | 84 - 85                 |
| Sundries       | Pièces diverses     | Sonstige Teile           | Piezas varias           |                         |