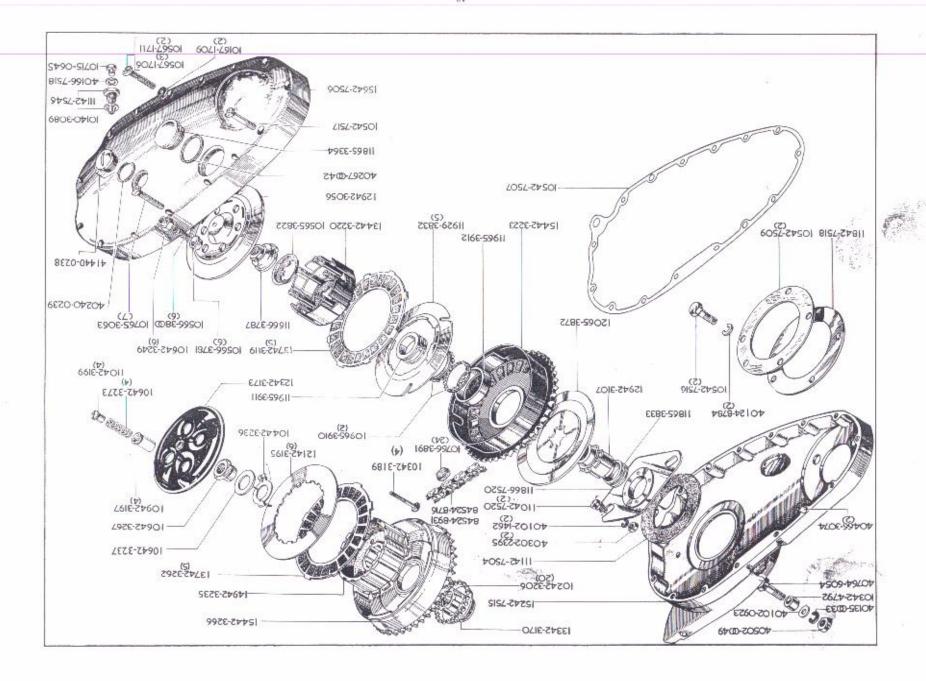

#### INDEX, GRUPPEVERZEICHNIS, INDICE

|                          | · INDEX, GR                       | UPPEVERZEIGHNIS, INDICE     |                                  | PAGE<br>SEITE<br>PAGINA |
|--------------------------|-----------------------------------|-----------------------------|----------------------------------|-------------------------|
| Rocker Box               | Boitier des culbuteurs            | Kipphebelghäuse             | Carter des los brazos oscilantes | 12 - 13                 |
| Oil Feed Pipe            | Tuyauterie d'alimentation d'huile | Ölzufuhrleitung             | Tubo de alimentacion de aceite   |                         |
| Cylinder                 | Cylindre                          | Zylinder                    | Cilindro                         | 14 - 17                 |
| Cylinder Head            | Culasse                           | Zylinderkopf                | Culata                           |                         |
| Crankshaft               | Vilebrequin                       | Kurbelwelle                 | Cigëñal                          | 18 - 19                 |
| Exhaust Pipe             | Tuyau d'échappement               | Auspuffrohr                 | Tubo de escape                   |                         |
| Crankshaft               | Vilbrequin                        | Kurbelwelle                 | Ciguēňal                         | 20 - 21                 |
| Piston                   | Piston                            | Kolben                      | Embolo                           |                         |
| Crankcase                | Carter de vilebrequin             | Kurbelgehäuse               | Caja de cigueñal                 | 22 - 25                 |
| Oil Pump                 | Pompe á huile                     | Ölpumpe                     | Bomba de aceite                  |                         |
| Crankcase                | Carter de vilebrequin             | Kurbelgehäuse               | Caja de cigueñal                 | 26 - 27                 |
| Inner Cover              | Couvercle intérieur               | Innere Schutzkappe          | Tapa int.                        |                         |
| Outer Cover              | Couvercle extérieur               | Aussen Schutzkappe          | Tapa exterior                    |                         |
| Cush Drive               | Transmission Amortie              | Pufferantrieb               | Mando Amortiguado                | 28 - 29                 |
| Camshaft                 | Arbre de cames                    | Nockenwelle                 | Arbol de levas                   |                         |
| Footstart and Footchange | Kick-start et selecteur a pied    | Fusstart und Fuss-Schaltung | Arrancador y canibio de pies     | 30 - 31                 |
| Gear Cluster             | Jeu d'engrenages                  | Zahnradsatz                 | Juego de engranajes              | 32 - 35                 |
| Gearbox                  | Boîte de vitesses                 | Getriebo                    | Caja de velocidades              | 36 - 37                 |
| Clutch                   | Embrayage                         | Kupplung                    | Embrague                         | 38 - 41                 |
| Primary Cover            | Couvercle primaire                | Primarkappe                 | Tapa primario                    |                         |
| Frame                    | Cadre                             | Rahmen                      | Cuadro                           | 42 - 43                 |
| Prop Stand               | Bequille lateral                  | Seitenstutze                | Muleta lateral                   |                         |
| Battery Holder           | Support de batterie               | Batteriehalter              | Porta-bateria                    |                         |
| Engine Plates            | Plaque d'appui pour moteur        | Motorabstützblech           | Placa de apoyo del motor         | 44 - 45                 |
| Footrests                | Repose-pied                       | Fussraste                   | Descansa-pie                     |                         |
| Engine Plates            | Plaque d'appui pou moteur         | Motorabstützblech           | Placa de apoyo del motor         | 46 - 47                 |
| Air Filter               | Filtre à air                      | Luftfilter                  | Filtro de air                    |                         |

|                | INDEX, GRUI         | PPEEVERZEICHNIS, INDICE, |                         | PAGE<br>SEITE<br>PAGINA |
|----------------|---------------------|--------------------------|-------------------------|-------------------------|
| Swinging Arm   | Bras oscillant      | Schwingarm               | Horquilla oscillante    | 48 - 49                 |
| Shock Absorber | Amortisseur         | Stossdämpfer             | Amortiguador            |                         |
| Front Fork     | Fourche av          | Vordergabel              | Horquilla del.          | 50 ~ 53                 |
| Front Wheel    | Roue av             | Vorderrad                | Rueda delantera         | 54 - 55                 |
| Rear Wheel     | Roue ar             | Hinterrad                | Rueda trasera           | 56 - 57                 |
| Mudguards      | Garde-boue          | Schutzbleche             | Guardabarros            | 58 - 61                 |
| Chainguard     | Carter de chaîne    | Kettenkasten             | Guardacadena            | 62 - 63                 |
| Brake Pedal    | Pedale de frein     | Fussbremshebel           | Pedal de freno          |                         |
| Petrol Tank    | Réservoir d'essence | Benzintank               | Deposito de combustible | 64 - 67                 |
| Oil Tank       | Réservoir d'huile   | Öltank                   | Deposito de aceite      | 68 - 69                 |
| Tool Box       | Boîte à outils      | Werkzeugkasten           | Caja de herramientos    |                         |
| Silencer       | Silencieux          | Schalldämpfer            | Silenciador             |                         |
| Handlebar      | Guidon              | Lenker                   | Manillar                | 70 - 73                 |
| Dual Seat      | Selle double        | Doppelsitz               | Asiento doble           |                         |
| Safety Bars    | Pare-chocs          | Sturzbügel               | Baras de seguridad      | 74 - 75                 |
| Carrier        | Porte-bagages       | Gepäckträger             | Porta-equipaje          |                         |
| Handrail       | Poignée             | Haltering                | Puño                    |                         |
| Legshields     | Protège-jambes      | Beinschutz               | Guardapiernas           | 76 - 77                 |
| Safety Bars    | Pare-chocs          | Sturzbügel               | Baras de seguridad      |                         |
| Legshields     | Protège-jambes      | Beinschutz               | Guardapiernas           | 78 - 79                 |
| Carrier        | Porte-bagages       | Gepäckträger             | Porta-equipaje          |                         |
| Equipment      | Equipement          | Ausrüstung               | Equipo                  | 80 - 83                 |
| Tools          | Outils              | Werkzeuger               | Herramientos            | 84 - 85                 |
| Sundries       | Pièces diverses     | Sonstige Teile           | Piezas varias           |                         |