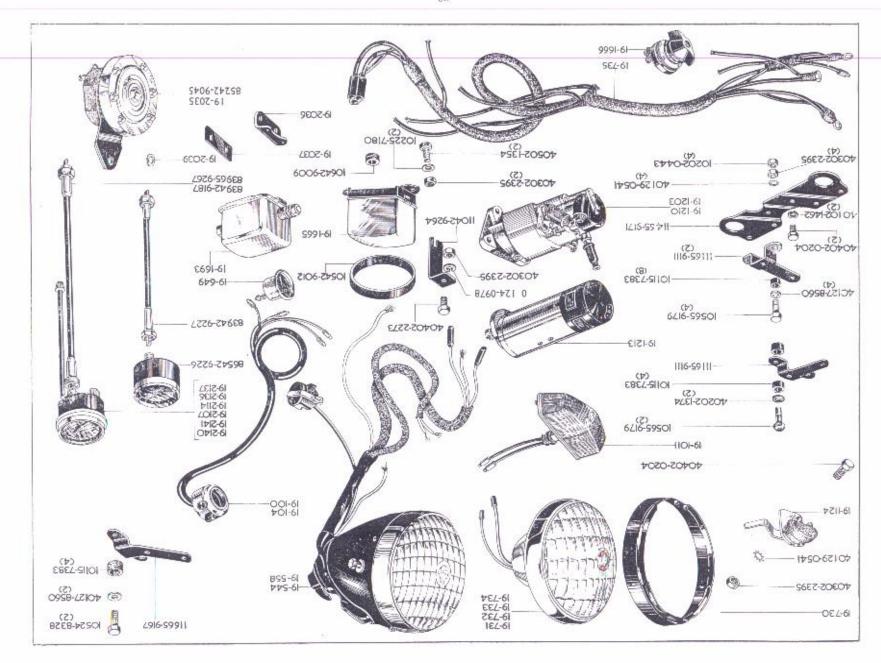

|                | INDEX, GRUI         | PPEEVERZEICHNIS, INDICE, |                         | PAGE<br>SEITE<br>PAGINA |
|----------------|---------------------|--------------------------|-------------------------|-------------------------|
| Swinging Arm   | Bras oscillant      | Schwingarm               | Horquilla oscillante    | 48 - 49                 |
| Shock Absorber | Amortisseur         | Stossdämpfer             | Amortiguador            |                         |
| Front Fork     | Fourche av          | Vordergabel              | Horquilla del.          | 50 ~ 53                 |
| Front Wheel    | Roue av             | Vorderrad                | Rueda delantera         | 54 - 55                 |
| Rear Wheel     | Roue ar             | Hinterrad                | Rueda trasera           | 56 - 57                 |
| Mudguards      | Garde-boue          | Schutzbleche             | Guardabarros            | 58 - 61                 |
| Chainguard     | Carter de chaîne    | Kettenkasten             | Guardacadena            | 62 - 63                 |
| Brake Pedal    | Pedale de frein     | Fussbremshebel           | Pedal de freno          |                         |
| Petrol Tank    | Réservoir d'essence | Benzintank               | Deposito de combustible | 64 - 67                 |
| Oil Tank       | Réservoir d'huile   | Öltank                   | Deposito de aceite      | 68 - 69                 |
| Tool Box       | Boîte à outils      | Werkzeugkasten           | Caja de herramientos    |                         |
| Silencer       | Silencieux          | Schalldämpfer            | Silenciador             |                         |
| Handlebar      | Guidon              | Lenker                   | Manillar                | 70 - 73                 |
| Dual Seat      | Selle double        | Doppelsitz               | Asiento doble           |                         |
| Safety Bars    | Pare-chocs          | Sturzbügel               | Baras de seguridad      | 74 - 75                 |
| Carrier        | Porte-bagages       | Gepäckträger             | Porta-equipaje          |                         |
| Handrail       | Poignée             | Haltering                | Puño                    |                         |
| Legshields     | Protège-jambes      | Beinschutz               | Guardapiernas           | 76 - 77                 |
| Safety Bars    | Pare-chocs          | Sturzbügel               | Baras de seguridad      |                         |
| Legshields     | Protège-jambes      | Beinschutz               | Guardapiernas           | 78 - 79                 |
| Carrier        | Porte-bagages       | Gepäckträger             | Porta-equipaje          |                         |
| Equipment      | Equipement          | Ausrüstung               | Equipo                  | 80 - 83                 |
| Tools          | Outils              | Werkzeuger               | Herramientos            | 84 - 85                 |
| Sundries       | Pièces diverses     | Sonstige Teile           | Piezas varias           |                         |