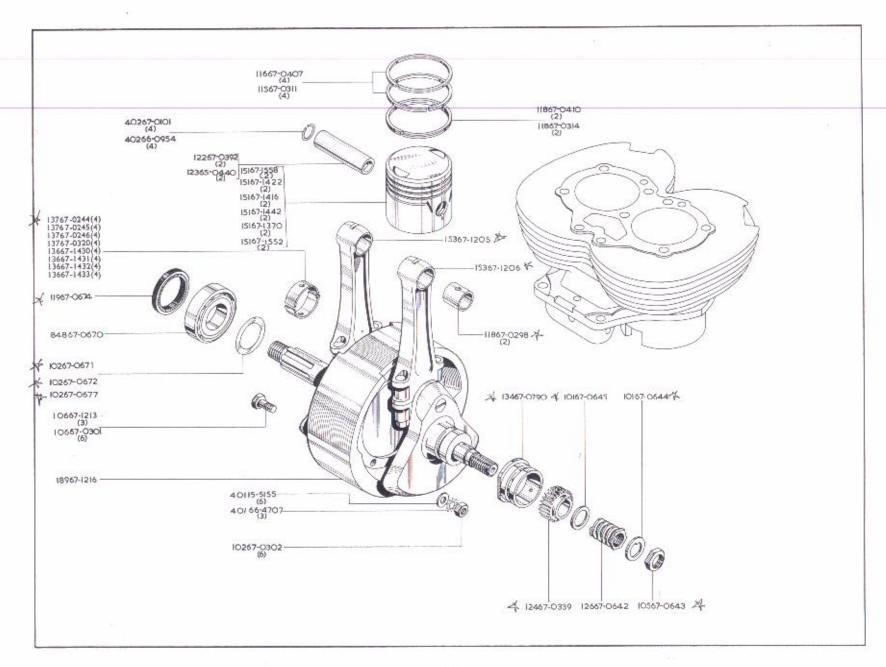

### PISTON CHART TABLEAU DES PISTONS KOLBENTABELLE GRAFICO DE EMBOLOS

| Model Compression Ratio Modèle Taux de compression Typen Verdichtungsverhältnis Modèlos Compresion |       | P<br>K | PISTON COMPLETE PISTON COMPLET KOLBEN KOMPLETT EMBOLO COMPLETA |                 |                 | COMPRESSION RING SEGMENT DE COMPRESSION VERDICHTUNGSRING ANILLO DE COMPRESION |                  |                 | PISTON RING (BOTTOM) SEGMENT (INFERIEUR) KOLBENRING (UNTER) SEGMENTO (INFERIOR) |                 |                  |
|----------------------------------------------------------------------------------------------------|-------|--------|----------------------------------------------------------------|-----------------|-----------------|-------------------------------------------------------------------------------|------------------|-----------------|---------------------------------------------------------------------------------|-----------------|------------------|
|                                                                                                    |       |        | Standard<br>Montante                                           | + ½ mm.         | +1 mm.          | Standard<br>Montante                                                          | + <u>{</u> mm.   | +1 mm.          | Standard<br>Montante                                                            | +4 mm           | + t mm.          |
| A7                                                                                                 | 20    | 7,25   | 1 51 67-1422(2)                                                | 1 51 67-1424(2) | 1 51 67-1426(2) | 1 16 67-0407(4)                                                               | 1 16 67-0408(4)  | 1 16 67-0409(4) | 1 18 67-0410(2)                                                                 | 1 18 67-0411(2) | 1 18 67 0412(2)  |
| A75/S                                                                                              |       | 8.0    | 1 51 67-1442(2)                                                | 1 51 67 1444(2) | 1 51 67-1446(2) | 1 16 67-0407(4)                                                               | 1 16 67-0408(4)  | 1 16 67-0409(4) | 1 18 67-0410(2)                                                                 | [ 18 67-0411(2) | 1 18 67-0412(2)  |
| *500 Flash                                                                                         | **    | 8.0    | 1 51 67-1442(2)                                                | 1 51 67-1444(2) | 1 51 67-1446(2) | 1 16 67-0407(4)                                                               | 1 16 67-0408(4)  | 1 16 67 0409(4) | 1 18 67-0410(2)                                                                 | 1 18 67-041[(2) | 1 18 67-0412(2)  |
| •A75/S                                                                                             |       | 8.5    | 1 51 67-1558(2)                                                | 1 51 67-1560(2) | 1 51 67-1562(2) | t 16 67-0407(4)                                                               | 1 16 67-0408(4)  | 1 16 67-0409(4) | 1 <b>18</b> 67 0410(2)                                                          | 1 18 67 0411(2) | 1 18 67-0412(2)  |
| A10                                                                                                | - 23  | 7.25   | 1 51 67-1416(2)                                                | 1 51 67-1418(2) | 1 51 67-1420(2) | 16 67 0311(4)                                                                 | 1 16 67-0312(4)  | 1 16 67-0913(4) | 1 18 67-0314(2)                                                                 | 1 18 67-0315(2) | 1 18 67 0316(4)  |
| Royal<br>Tourist                                                                                   |       | 8.3    | 1 51 67-1320(2)                                                | 1 51 67-1372(2) | 1 51 67-1374(2) | 1 16 67-0311(4)                                                               | 1 16 67 (0312(4) | 1 16 67-0313(4) | 1 18 67-0314(2)                                                                 | 1 18 67-0315(2) | 1 18 67 0316(2)  |
| A10                                                                                                | + 1   | 8.26   | 1 51 67-1370(2)                                                | i 51 67-1372(2) | 1 51 67-1374(2) | 1 16 67-0311(4)                                                               | 1 16 67-0312(4)  | 1 16 67-0313(4) | 1 18 67-0314(2)                                                                 | 1 18 67-0315(2) | 1 18 67 0316(2)  |
| A10S/R                                                                                             | - 89. | 8.26   | 1.51 67-1370(2)                                                | 1 51 67-1372(2) | 1 51 67-1374(2) | 1 16 67-0311(4)                                                               | 1 16 67-0312(4)  | 1 16 67-0313(4) | 1 18 67 0314(2)                                                                 | 1 18 67 0315(2) | 1 18 67-0016(2)  |
| *Spitfire<br>Scrambler                                                                             |       | 8.75   | 1 51 67-1552(2)                                                | 1 51 67-1554(2) | 1 51 67-1556(2) | 1 16 67 0311(4)                                                               | 1 16 67-0312(4)  | 1 16 67-0313(4) | 1 18 67 (314(2)                                                                 | 1 18 67 0315(2) | 1 18 67 (0316)2) |
| A105/R                                                                                             | ¥4    | 9,75   | 1 51 67 1552(2)                                                | 1 51 67-1554(2) | 1 51 67-1556(2) | 1 16 67-0311(4)                                                               | 1 16 67-0312(4)  | 1 16 67 (313(4) | 1 18 67 0314(2)                                                                 | 1 18 67-0315(2) | 1 18 67-0916(2)  |