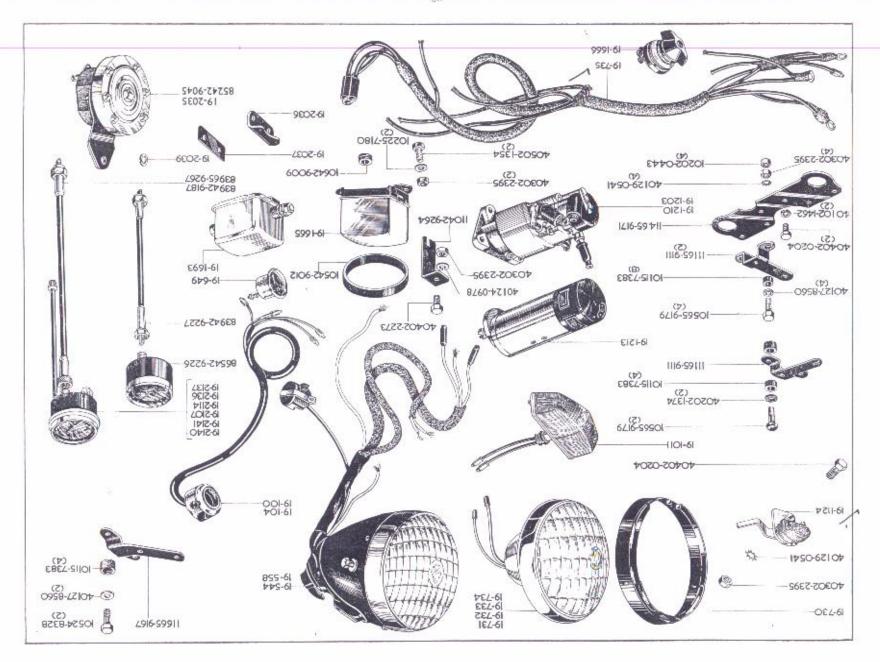

|                | INDEX, GRUI         | PPEEVERZEICHNIS, INDICE, |                         | PAGE<br>SEITE<br>PAGINA |
|----------------|---------------------|--------------------------|-------------------------|-------------------------|
| Swinging Arm   | Bras oscillant      | Schwingarm               | Horquilla oscillante    | 48 - 49                 |
| Shock Absorber | Amortisseur         | Stossdämpfer             | Amortiguador            |                         |
| Front Fork     | Fourche av          | Vordergabel              | Horquilla del.          | 50 ~ 53                 |
| Front Wheel    | Roue av             | Vorderrad                | Rueda delantera         | 54 - 55                 |
| Rear Wheel     | Roue ar             | Hinterrad                | Rueda trasera           | 56 - 57                 |
| Mudguards      | Garde-boue          | Schutzbleche             | Guardabarros            | 58 - 61                 |
| Chainguard     | Carter de chaîne    | Kettenkasten             | Guardacadena            | 62 - 63                 |
| Brake Pedal    | Pedale de frein     | Fussbremshebel           | Pedal de freno          |                         |
| Petrol Tank    | Réservoir d'essence | Benzintank               | Deposito de combustible | 64 - 67                 |
| Oil Tank       | Réservoir d'huile   | Öltank                   | Deposito de aceite      | 68 - 69                 |
| Tool Box       | Boîte à outils      | Werkzeugkasten           | Caja de herramientos    |                         |
| Silencer       | Silencieux          | Schalldämpfer            | Silenciador             |                         |
| Handlebar      | Guidon              | Lenker                   | Manillar                | 70 - 73                 |
| Dual Seat      | Selle double        | Doppelsitz               | Asiento doble           |                         |
| Safety Bars    | Pare-chocs          | Sturzbügel               | Baras de seguridad      | 74 - 75                 |
| Carrier        | Porte-bagages       | Gepäckträger             | Porta-equipaje          |                         |
| Handrail       | Poignée             | Haltering                | Puño                    |                         |
| Legshields     | Protège-jambes      | Beinschutz               | Guardapiernas           | 76 - 77                 |
| Safety Bars    | Pare-chocs          | Sturzbügel               | Baras de seguridad      |                         |
| Legshields     | Protège-jambes      | Beinschutz               | Guardapiernas           | 78 - 79                 |
| Carrier        | Porte-bagages       | Gepäckträger             | Porta-equipaje          |                         |
| Equipment      | Equipement          | Ausrüstung               | Equipo                  | 80 - 83                 |
| Tools          | Outils              | Werkzeuger               | Herramientos            | 84 - 85                 |
| Sundries       | Pièces diverses     | Sonstige Teile           | Piezas varias           |                         |