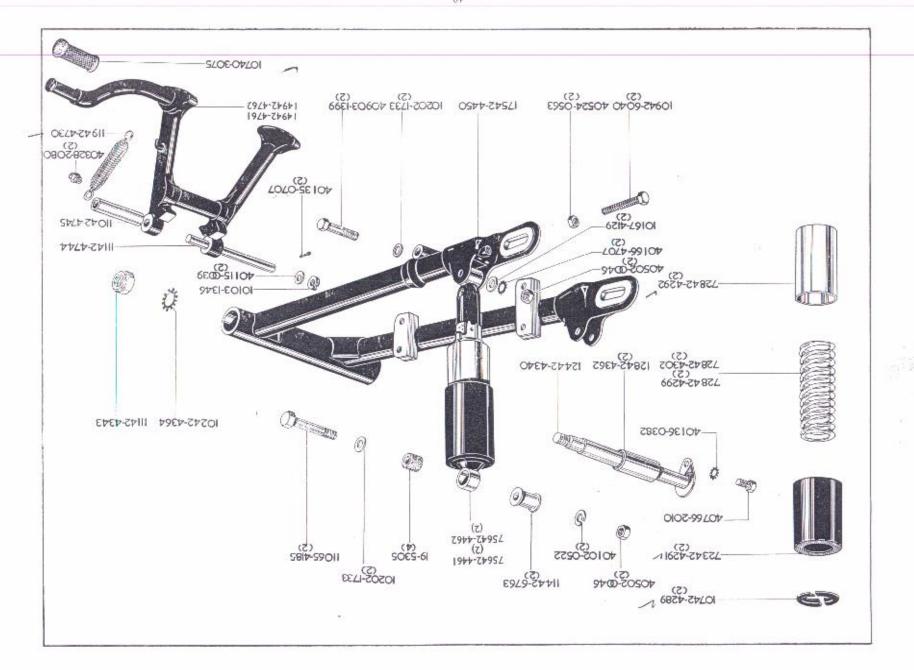

|                | INDEX, GRUI         | PPEEVERZEICHNIS, INDICE, |                         | PAGE<br>SEITE<br>PAGINA |
|----------------|---------------------|--------------------------|-------------------------|-------------------------|
| Swinging Arm   | Bras oscillant      | Schwingarm               | Horquilla oscillante    | 48 - 49                 |
| Shock Absorber | Amortisseur         | Stossdämpfer             | Amortiguador            |                         |
| Front Fork     | Fourche av          | Vordergabel              | Horquilla del.          | 50 ~ 53                 |
| Front Wheel    | Roue av             | Vorderrad                | Rueda delantera         | 54 - 55                 |
| Rear Wheel     | Roue ar             | Hinterrad                | Rueda trasera           | 56 - 57                 |
| Mudguards      | Garde-boue          | Schutzbleche             | Guardabarros            | 58 - 61                 |
| Chainguard     | Carter de chaîne    | Kettenkasten             | Guardacadena            | 62 - 63                 |
| Brake Pedal    | Pedale de frein     | Fussbremshebel           | Pedal de freno          |                         |
| Petrol Tank    | Réservoir d'essence | Benzintank               | Deposito de combustible | 64 - 67                 |
| Oil Tank       | Réservoir d'huile   | Öltank                   | Deposito de aceite      | 68 - 69                 |
| Tool Box       | Boîte à outils      | Werkzeugkasten           | Caja de herramientos    |                         |
| Silencer       | Silencieux          | Schalldämpfer            | Silenciador             |                         |
| Handlebar      | Guidon              | Lenker                   | Manillar                | 70 - 73                 |
| Dual Seat      | Selle double        | Doppelsitz               | Asiento doble           |                         |
| Safety Bars    | Pare-chocs          | Sturzbügel               | Baras de seguridad      | 74 - 75                 |
| Carrier        | Porte-bagages       | Gepäckträger             | Porta-equipaje          |                         |
| Handrail       | Poignée             | Haltering                | Puño                    |                         |
| Legshields     | Protège-jambes      | Beinschutz               | Guardapiernas           | 76 - 77                 |
| Safety Bars    | Pare-chocs          | Sturzbügel               | Baras de seguridad      |                         |
| Legshields     | Protège-jambes      | Beinschutz               | Guardapiernas           | 78 - 79                 |
| Carrier        | Porte-bagages       | Gepäckträger             | Porta-equipaje          |                         |
| Equipment      | Equipement          | Ausrüstung               | Equipo                  | 80 - 83                 |
| Tools          | Outils              | Werkzeuger               | Herramientos            | 84 - 85                 |
| Sundries       | Pièces diverses     | Sonstige Teile           | Piezas varias           |                         |