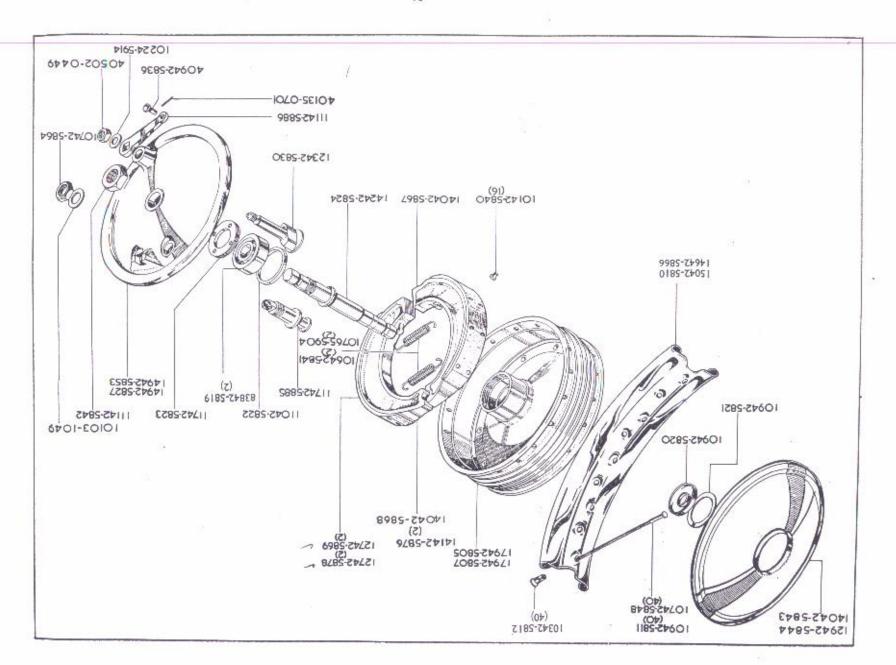

|                | INDEX, GRUI         | PPEEVERZEICHNIS, INDICE, |                         | PAGE<br>SEITE<br>PAGINA |
|----------------|---------------------|--------------------------|-------------------------|-------------------------|
| Swinging Arm   | Bras oscillant      | Schwingarm               | Horquilla oscillante    | 48 - 49                 |
| Shock Absorber | Amortisseur         | Stossdämpfer             | Amortiguador            |                         |
| Front Fork     | Fourche av          | Vordergabel              | Horquilla del.          | 50 ~ 53                 |
| Front Wheel    | Roue av             | Vorderrad                | Rueda delantera         | 54 - 55                 |
| Rear Wheel     | Roue ar             | Hinterrad                | Rueda trasera           | 56 - 57                 |
| Mudguards      | Garde-boue          | Schutzbleche             | Guardabarros            | 58 - 61                 |
| Chainguard     | Carter de chaîne    | Kettenkasten             | Guardacadena            | 62 - 63                 |
| Brake Pedal    | Pedale de frein     | Fussbremshebel           | Pedal de freno          |                         |
| Petrol Tank    | Réservoir d'essence | Benzintank               | Deposito de combustible | 64 - 67                 |
| Oil Tank       | Réservoir d'huile   | Öltank                   | Deposito de aceite      | 68 - 69                 |
| Tool Box       | Boîte à outils      | Werkzeugkasten           | Caja de herramientos    |                         |
| Silencer       | Silencieux          | Schalldämpfer            | Silenciador             |                         |
| Handlebar      | Guidon              | Lenker                   | Manillar                | 70 - 73                 |
| Dual Seat      | Selle double        | Doppelsitz               | Asiento doble           |                         |
| Safety Bars    | Pare-chocs          | Sturzbügel               | Baras de seguridad      | 74 - 75                 |
| Carrier        | Porte-bagages       | Gepäckträger             | Porta-equipaje          |                         |
| Handrail       | Poignée             | Haltering                | Puño                    |                         |
| Legshields     | Protège-jambes      | Beinschutz               | Guardapiernas           | 76 - 77                 |
| Safety Bars    | Pare-chocs          | Sturzbügel               | Baras de seguridad      |                         |
| Legshields     | Protège-jambes      | Beinschutz               | Guardapiernas           | 78 - 79                 |
| Carrier        | Porte-bagages       | Gepäckträger             | Porta-equipaje          |                         |
| Equipment      | Equipement          | Ausrüstung               | Equipo                  | 80 - 83                 |
| Tools          | Outils              | Werkzeuger               | Herramientos            | 84 - 85                 |
| Sundries       | Pièces diverses     | Sonstige Teile           | Piezas varias           |                         |