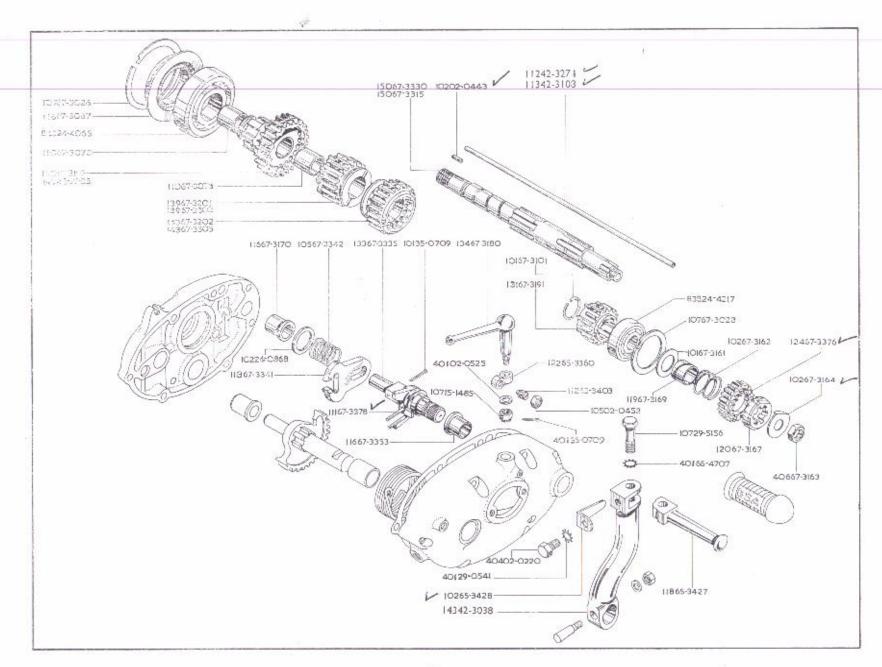

#### INDEX, GRUPPEVERZEICHNIS, INDICE

|                          | · INDEX, GR                       | UPPEVERZEIGHNIS, INDICE     |                                  | PAGE<br>SEITE<br>PAGINA |
|--------------------------|-----------------------------------|-----------------------------|----------------------------------|-------------------------|
| Rocker Box               | Boitier des culbuteurs            | Kipphebelghäuse             | Carter des los brazos oscilantes | 12 - 13                 |
| Oil Feed Pipe            | Tuyauterie d'alimentation d'huile | Ölzufuhrleitung             | Tubo de alimentacion de aceite   |                         |
| Cylinder                 | Cylindre                          | Zylinder                    | Cilindro                         | 14 - 17                 |
| Cylinder Head            | Culasse                           | Zylinderkopf                | Culata                           |                         |
| Crankshaft               | Vilebrequin                       | Kurbelwelle                 | Cigëñal                          | 18 - 19                 |
| Exhaust Pipe             | Tuyau d'échappement               | Auspuffrohr                 | Tubo de escape                   |                         |
| Crankshaft               | Vilbrequin                        | Kurbelwelle                 | Ciguēňal                         | 20 - 21                 |
| Piston                   | Piston                            | Kolben                      | Embolo                           |                         |
| Crankcase                | Carter de vilebrequin             | Kurbelgehäuse               | Caja de cigueñal                 | 22 - 25                 |
| Oil Pump                 | Pompe á huile                     | Ölpumpe                     | Bomba de aceite                  |                         |
| Crankcase                | Carter de vilebrequin             | Kurbelgehäuse               | Caja de cigueñal                 | 26 - 27                 |
| Inner Cover              | Couvercle intérieur               | Innere Schutzkappe          | Tapa int.                        |                         |
| Outer Cover              | Couvercle extérieur               | Aussen Schutzkappe          | Tapa exterior                    |                         |
| Cush Drive               | Transmission Amortie              | Pufferantrieb               | Mando Amortiguado                | 28 - 29                 |
| Camshaft                 | Arbre de cames                    | Nockenwelle                 | Arbol de levas                   |                         |
| Footstart and Footchange | Kick-start et selecteur a pied    | Fusstart und Fuss-Schaltung | Arrancador y canibio de pies     | 30 - 31                 |
| Gear Cluster             | Jeu d'engrenages                  | Zahnradsatz                 | Juego de engranajes              | 32 - 35                 |
| Gearbox                  | Boîte de vitesses                 | Getriebo                    | Caja de velocidades              | 36 - 37                 |
| Clutch                   | Embrayage                         | Kupplung                    | Embrague                         | 38 - 41                 |
| Primary Cover            | Couvercle primaire                | Primarkappe                 | Tapa primario                    |                         |
| Frame                    | Cadre                             | Rahmen                      | Cuadro                           | 42 - 43                 |
| Prop Stand               | Bequille lateral                  | Seitenstutze                | Muleta lateral                   |                         |
| Battery Holder           | Support de batterie               | Batteriehalter              | Porta-bateria                    |                         |
| Engine Plates            | Plaque d'appui pour moteur        | Motorabstützblech           | Placa de apoyo del motor         | 44 - 45                 |
| Footrests                | Repose-pied                       | Fussraste                   | Descansa-pie                     |                         |
| Engine Plates            | Plaque d'appui pou moteur         | Motorabstützblech           | Placa de apoyo del motor         | 46 - 47                 |
| Air Filter               | Filtre à air                      | Luftfilter                  | Filtro de air                    |                         |