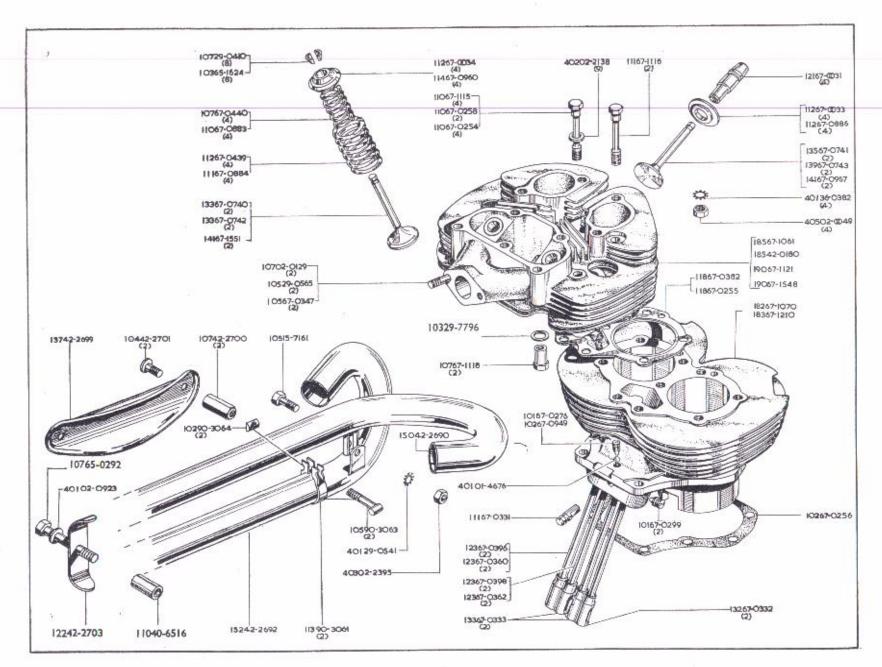

#### ROCKER BOX BOÎTIER DES CULBUTEURS KIPPHEBELGHÄUSE CARTER DES LOS BRAZOS OSCILANTES

#### OIL FEED PIPE TUYAUTERIE D'ALIMENTATION D'HUILE ÖLZUFUHRLEITUNG TUBO DE ALIMENTACIÓN DE ACEITE

| Model<br>Modèle<br>Typen<br>Modelos |       |       | Spares No.<br>No. de pièce<br>Ersatzteil-Nr.<br>No. de repuesto | Description                 | Designation                                                                           | Beschreibung              |                                  | Per Set<br>Par jeu<br>Pr. Satz<br>Juego de |
|-------------------------------------|-------|-------|-----------------------------------------------------------------|-----------------------------|---------------------------------------------------------------------------------------|---------------------------|----------------------------------|--------------------------------------------|
|                                     |       |       | 4 02 01-6032                                                    | Nut                         | Écrou                                                                                 | Mutter                    | Tuerca                           | 8                                          |
| l Group                             | ***   | -613  |                                                                 | Washer                      | Rondelle                                                                              | Scheibe                   | Arandela                         | 4                                          |
| r Group                             |       |       | 1 01 02-0537                                                    | Sealing Washer              | Joint d'étanchéité                                                                    | Dichtung                  | Arandela de reten                | 2                                          |
| V Group                             | 255   | 4.11  | 1 01 15-0203<br>1 07 15-1355                                    | Bolt                        | Boulon                                                                                | Schraube                  | Tornillo                         |                                            |
| \ Group                             | ***   | 43.1  | 1 07 15-1333                                                    | Bolt                        | Boulon                                                                                | Schraube                  | Tornillo                         |                                            |
| Y Group                             | 0.00  | 211   | 4 05 24 0563                                                    | Nut                         | Écrou                                                                                 | Mutter                    | Tuerca                           | 4                                          |
| A Group                             |       | 55.00 |                                                                 | Lockwasher                  | Rondelle frein                                                                        | Sicherungsscheibe         | Freno                            | 8                                          |
| A Group                             |       |       | 1 05 24-6040                                                    | Nut                         | Écron                                                                                 | Mutter                    | Tuerca                           | 2<br>5                                     |
| A Group                             | 4     |       |                                                                 | Lockwasher                  | Rondelle frein                                                                        | Sicherungsscheibe         | Freno                            | 5                                          |
| A Group                             | 1.65  |       | 1 05 31-0222                                                    | Stud                        | Goujon                                                                                | Stehbolzen                | Esparago                         | 7                                          |
| A Group                             | 110   | 0.00  | 4 01 36-0382                                                    | Lockwasher                  | Rondelle frein                                                                        | Sicherungsscheibe         | Freno                            | 2                                          |
| A Group                             | 1.52  | 1353  | 1 02 36 0481                                                    | Sealing Washer              | Joint d'étanchéité                                                                    | Dichtung                  | Arandela de reten                | 2                                          |
| A Group                             |       | 63.1  | 1 09 40 8327                                                    | Rubber Sleeve               | Douille caoutchouc                                                                    | Gummimuffe                | Manguita de goma                 |                                            |
| A Group                             | 4.82  |       | 1 07 42 0051                                                    | Distance Piece              | Entretoise                                                                            | Distanzrohr               | Distanciador                     |                                            |
| А Стоир                             |       | 10.50 | 1 09 42 0052                                                    | Bracket (left-hand)         | Support (gauche)                                                                      | Verstrebung (links)       | Soporte (izq.)                   |                                            |
| A Group                             |       |       | 1 09 42 0053                                                    | Bracket (right-hand)        | Support (droite)                                                                      | Verstrebung (rechts)      | Soporte (der.)                   |                                            |
| A Group                             | 2.00  | 110   | 1 11 42-0055                                                    | Stav                        | Tringle                                                                               | Strebe                    | Tirante                          | 2                                          |
| A Group                             | 1110  | 17.5  | 1 09 42-0056                                                    | Bolt                        | Boulon                                                                                | Schraube                  | Tornillo                         | 90                                         |
| A Group<br>A Group                  | ***   | -00   | 1 11 42 0062                                                    | Bolt                        | Boulon                                                                                | Schraube                  | Tornillo                         | 4                                          |
| A7S/S                               | 3,550 | 100   | 1 50 42 0136                                                    | Rocker Box                  | Bottier des culbuteurs                                                                | Kipphebelgehansc          | Carter des los brazos oscilantes |                                            |
| A10S/R                              | 3.87  |       | 1 50 42-0137                                                    | Rocker Box                  | Bottier des culbuteurs                                                                | Kipphebelgehause          | Carter des les brazos oscilantes |                                            |
| A7: A10                             | 1100  |       | 1 50 42-0138                                                    | Rocker Box                  | Boltier des culbuteurs                                                                | Kiuphebelgehause          | Carter des los brazos oscilantes |                                            |
| A Group                             | 1557  | 250   | 1 35 42-0139                                                    | Oil Feed Pipe complete      | Tuyauterie d'alimentation d'huile                                                     | Ölzufuhrleitung           | Tubo de alimentación de aceite   |                                            |
| A Group                             | +++   | 775   | 1 07 65 0311                                                    | Domed Nut                   | Écrou borgne                                                                          | Hutmutter                 | Tuerca abovedada                 | 8                                          |
| A Group                             |       | 17140 | 1 10 65-0317                                                    | Union Screw                 | Vis de raccord                                                                        | Schraube                  | Tornillo                         | 2                                          |
| A Group                             |       | 111   | I A A OF OWER                                                   | Screw                       | Vis                                                                                   | Schraube                  | Tornillo                         | 4                                          |
| A Group                             |       | 111   | 1 02 67-0060                                                    | Thrust Washer               | Rondelle de butée                                                                     | Druckscheibe              | Anillo de empoje                 | 6                                          |
| A Group                             | 200   |       | 1 00 00 0001                                                    | Thrust Washer               | Rondelle de butée                                                                     | Druckscheibe              | Anillo de empuje                 | 2                                          |
| A Group                             | -     | 100   | 1 04 OF 0000                                                    | Spring                      | Ressort                                                                               | Feder                     | Resorte                          |                                            |
| A Group                             |       |       | 1 34 67-0064                                                    | Rocker Shaft                | Axe des culbuteurs                                                                    | Kipphebelwelle            | Eje de cambio de marche          | 2                                          |
| A Group                             | 225   | 444   | 1 24 67 0263                                                    | Cover                       | Couvercle                                                                             | Schutzkappe               | Tapa                             | 2                                          |
| A Group                             |       |       | 1 05 00 0001                                                    | Inlet Rocker (left-hand)    | Culbuteur-admission (gauche)                                                          | Einlasskipphebel (links)  | Brazo osc. admusión (izq.)       |                                            |
| A Group                             | 2666  |       | 1 20 00 0000                                                    | Inlet Rocker (right-hand)   | Culbuteur-admission (droite)                                                          | Einlasskipphebel (rechts) | Brazo osc. admisión (der.)       |                                            |
| A Group                             |       | 5533  | 1 35 67-0266                                                    | Exhaust Rocker (left-hand)  | Culbuteur-échappement (gauche)                                                        | Ausslasskipphebel (links) | Brazo osc. escape (izq.)         |                                            |
| A Group                             |       | 7.77  | 1 35 67-0267                                                    | Exhaust Rocker (right-hand) | Culbuteur-échappement (droite)                                                        | Auslasskipphehel (rechts) | Brazo osc. escape (der.)         | 100                                        |
| A Group                             |       | 100   | 1 03 67-0279                                                    | Gasket                      | Joint                                                                                 | Dichtung                  | Empaquetadura                    | 2                                          |
| A Group                             |       | - 100 | 1 00 00 0010                                                    | Stud                        | Goujon                                                                                | Stehbolzen                | Esparago                         | 2<br>2<br>5<br>5                           |
| A75/S, A10                          |       |       | 1 05 67-1117                                                    | Stud                        | Goujon                                                                                | Stehbolzen                | Esparago                         | 2                                          |
| A7, A10                             |       |       | A R. W. CH. A R. LE.                                            | Stud                        | Goujon                                                                                | Stehbolzen                | Hsparago                         |                                            |
| A Group                             |       | 110   | and the same of the same                                        | Gasket                      | loint                                                                                 | Dichtung                  | Empaquetadura                    | 2                                          |
| A Group                             | 100   | cers  | I 02 67-1583                                                    | Gasket                      | Joint                                                                                 | Dichtung                  | Empaquetadura                    |                                            |
|                                     |       |       |                                                                 |                             | Abreviations Abréviations A7S/S A7. "Sh<br>Abkurzungen A10S/R — A10 "S<br>Abreviacion |                           |                                  |                                            |