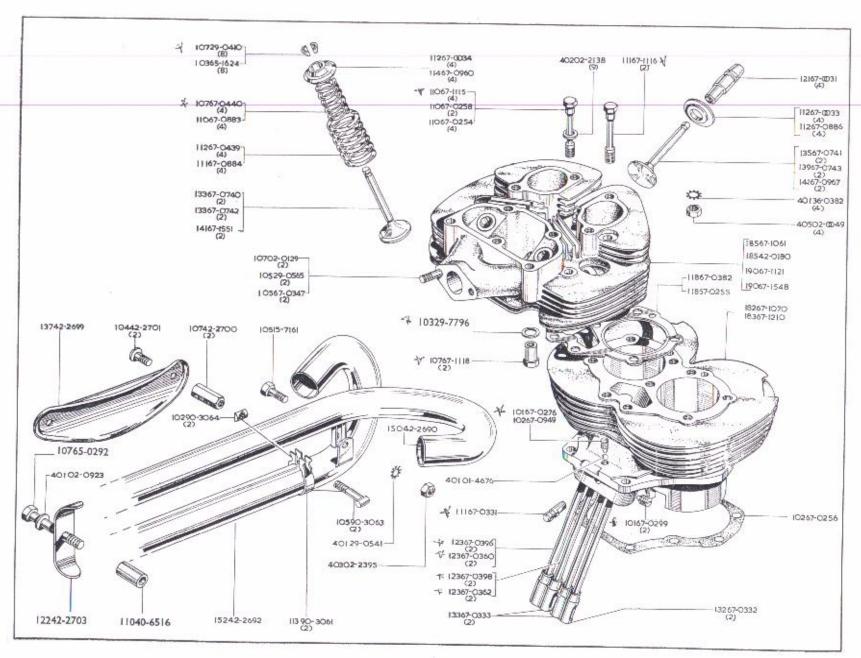

#### ROCKER BOX BOÎTIER DES CULBUTEURS KIPPHEBELGHÄUSE CARTER DES LOS BRAZOS OSCILANTES

#### OIL FEED PIPE TUYAUTERIE D'ALIMENTATION D'HUILE ÖLZUFUHRLEITUNG TUBO DE ALIMENTACIÓN DE ACEITE

| Model<br>Modèle<br>Typen<br>Modelos |       |       | Spares No.<br>No. de pièce<br>Ersatzteil-Nr.<br>No. de repuesto | Description                 | Designation                                                                           | Beschreibung              |                                  | Per Set<br>Par jeu<br>Pr. Satz<br>Juego de |
|-------------------------------------|-------|-------|-----------------------------------------------------------------|-----------------------------|---------------------------------------------------------------------------------------|---------------------------|----------------------------------|--------------------------------------------|
|                                     |       |       | 4 02 01-6032                                                    | Nut                         | Écrou                                                                                 | Mutter                    | Tuerca                           | 8                                          |
| l Group                             | ***   | -613  |                                                                 | Washer                      | Rondelle                                                                              | Scheibe                   | Arandela                         | 4                                          |
| r Group                             |       |       | 1 01 02-0537                                                    | Sealing Washer              | Joint d'étanchéité                                                                    | Dichtung                  | Arandela de reten                | 2                                          |
| V Group                             | 255   | 4.11  | 1 01 15-0203<br>1 07 15-1355                                    | Bolt                        | Boulon                                                                                | Schraube                  | Tornillo                         |                                            |
| \ Group                             | ***   | 43.1  | 1 07 15-1333                                                    | Bolt                        | Boulon                                                                                | Schraube                  | Tornillo                         |                                            |
| Y Group                             | 0.00  | 211   | 4 05 24 0563                                                    | Nut                         | Écrou                                                                                 | Mutter                    | Tuerca                           | 4                                          |
| A Group                             |       | 55.00 |                                                                 | Lockwasher                  | Rondelle frein                                                                        | Sicherungsscheibe         | Freno                            | 8                                          |
| A Group                             |       |       | 1 05 24-6040                                                    | Nut                         | Écron                                                                                 | Mutter                    | Tuerca                           | 2<br>5                                     |
| A Group                             | 4     |       |                                                                 | Lockwasher                  | Rondelle frein                                                                        | Sicherungsscheibe         | Freno                            | 5                                          |
| A Group                             | 1.65  |       | 1 05 31-0222                                                    | Stud                        | Goujon                                                                                | Stehbolzen                | Esparago                         | 7                                          |
| A Group                             | 110   | 0.00  | 4 01 36-0382                                                    | Lockwasher                  | Rondelle frein                                                                        | Sicherungsscheibe         | Freno                            | 2                                          |
| A Group                             | 1.52  | 1353  | 1 02 36 0481                                                    | Sealing Washer              | Joint d'étanchéité                                                                    | Dichtung                  | Arandela de reten                | 2                                          |
| A Group                             |       | 63.1  | 1 09 40 8327                                                    | Rubber Sleeve               | Douille caoutchouc                                                                    | Gummimuffe                | Manguita de goma                 |                                            |
| A Group                             | 4.82  |       | 1 07 42 0051                                                    | Distance Piece              | Entretoise                                                                            | Distanzrohr               | Distanciador                     |                                            |
| А Стоир                             |       | 10.50 | 1 09 42 0052                                                    | Bracket (left-hand)         | Support (gauche)                                                                      | Verstrebung (links)       | Soporte (izq.)                   |                                            |
| A Group                             |       |       | 1 09 42 0053                                                    | Bracket (right-hand)        | Support (droite)                                                                      | Verstrebung (rechts)      | Soporte (der.)                   |                                            |
| A Group                             | 2.00  | 110   | 1 11 42-0055                                                    | Stav                        | Tringle                                                                               | Strebe                    | Tirante                          | 2                                          |
| A Group                             | 1110  | 17.5  | 1 09 42-0056                                                    | Bolt                        | Boulon                                                                                | Schraube                  | Tornillo                         | 90                                         |
| A Group<br>A Group                  | ***   | -00   | 1 11 42 0062                                                    | Bolt                        | Boulon                                                                                | Schraube                  | Tornillo                         | 4                                          |
| A7S/S                               | 3,550 | 100   | 1 50 42 0136                                                    | Rocker Box                  | Bottier des culbuteurs                                                                | Kipphebelgehansc          | Carter des los brazos oscilantes |                                            |
| A10S/R                              | 3.87  |       | 1 50 42-0137                                                    | Rocker Box                  | Bottier des culbuteurs                                                                | Kipphebelgehause          | Carter des les brazos oscilantes |                                            |
| A7: A10                             | 1100  |       | 1 50 42-0138                                                    | Rocker Box                  | Boltier des culbuteurs                                                                | Kiuphebelgehause          | Carter des los brazos oscilantes |                                            |
| A Group                             | 1557  | 250   | 1 35 42-0139                                                    | Oil Feed Pipe complete      | Tuyauterie d'alimentation d'huile                                                     | Ölzufuhrleitung           | Tubo de alimentación de aceite   |                                            |
| A Group                             | +++   | 775   | 1 07 65 0311                                                    | Domed Nut                   | Écrou borgne                                                                          | Hutmutter                 | Tuerca abovedada                 | 8                                          |
| A Group                             |       | 17140 | 1 10 65-0317                                                    | Union Screw                 | Vis de raccord                                                                        | Schraube                  | Tornillo                         | 2                                          |
| A Group                             |       | 111   | I A A OF OWER                                                   | Screw                       | Vis                                                                                   | Schraube                  | Tornillo                         | 4                                          |
| A Group                             |       | 111   | 1 02 67-0060                                                    | Thrust Washer               | Rondelle de butée                                                                     | Druckscheibe              | Anillo de empoje                 | 6                                          |
| A Group                             | 200   |       | 1 00 00 0001                                                    | Thrust Washer               | Rondelle de butée                                                                     | Druckscheibe              | Anillo de empuje                 | 2                                          |
| A Group                             | -     | 100   | 1 04 OF 0000                                                    | Spring                      | Ressort                                                                               | Feder                     | Resorte                          |                                            |
| A Group                             |       |       | 1 34 67-0064                                                    | Rocker Shaft                | Axe des culbuteurs                                                                    | Kipphebelwelle            | Eje de cambio de marche          | 2                                          |
| A Group                             | 225   | 444   | 1 24 67 0263                                                    | Cover                       | Couvercle                                                                             | Schutzkappe               | Tapa                             | 2                                          |
| A Group                             |       |       | 1 05 00 0001                                                    | Inlet Rocker (left-hand)    | Culbuteur-admission (gauche)                                                          | Einlasskipphebel (links)  | Brazo osc. admusión (izq.)       |                                            |
| A Group                             | 2666  |       | 1 20 00 0000                                                    | Inlet Rocker (right-hand)   | Culbuteur-admission (droite)                                                          | Einlasskipphebel (rechts) | Brazo osc. admisión (der.)       |                                            |
| A Group                             |       | 5533  | 1 35 67-0266                                                    | Exhaust Rocker (left-hand)  | Culbuteur-échappement (gauche)                                                        | Ausslasskipphebel (links) | Brazo osc. escape (izq.)         |                                            |
| A Group                             |       | 7.77  | 1 35 67-0267                                                    | Exhaust Rocker (right-hand) | Culbuteur-échappement (droite)                                                        | Auslasskipphehel (rechts) | Brazo osc. escape (der.)         | 100                                        |
| A Group                             |       | 100   | 1 03 67-0279                                                    | Gasket                      | Joint                                                                                 | Dichtung                  | Empaquetadura                    | 2                                          |
| A Group                             |       | - 100 | 1 00 00 0010                                                    | Stud                        | Goujon                                                                                | Stehbolzen                | Esparago                         | 2<br>2<br>5<br>5                           |
| A75/S, A10                          |       |       | 1 05 67-1117                                                    | Stud                        | Goujon                                                                                | Stehbolzen                | Esparago                         | 2                                          |
| A7, A10                             |       |       | A R. W. CH. A R. LE.                                            | Stud                        | Goujon                                                                                | Stehbolzen                | Hsparago                         |                                            |
| A Group                             |       | 110   | and the same of the same                                        | Gasket                      | loint                                                                                 | Dichtung                  | Empaquetadura                    | 2                                          |
| A Group                             | 100   | cers  | I 02 67-1583                                                    | Gasket                      | Joint                                                                                 | Dichtung                  | Empaquetadura                    |                                            |
|                                     |       |       |                                                                 |                             | Abreviations Abréviations A7S/S A7. "Sh<br>Abkurzungen A10S/R — A10 "S<br>Abreviacion |                           |                                  |                                            |