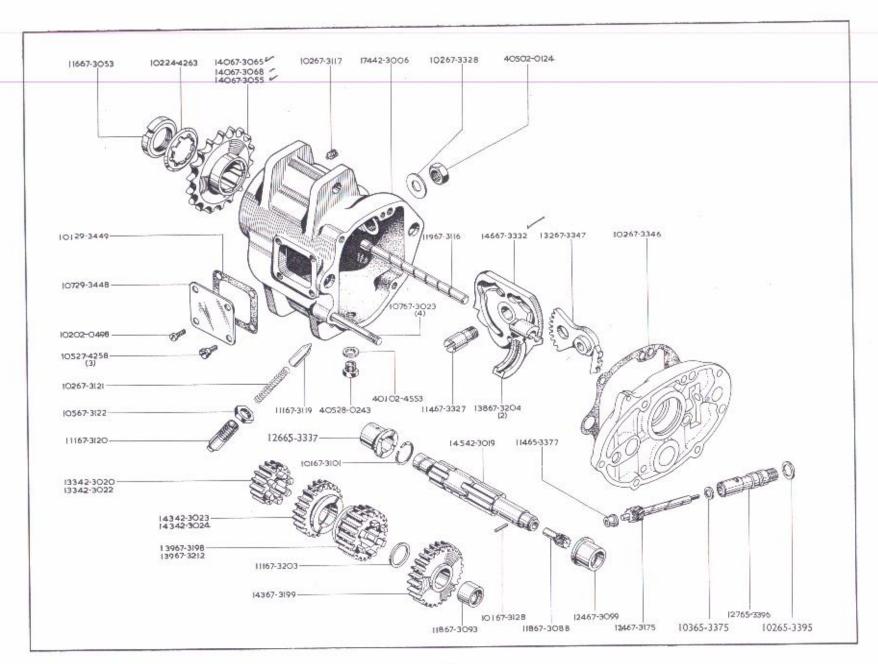

#### INDEX, GRUPPEVERZEICHNIS, INDICE

|                          | · INDEX, GR                       | UPPEVERZEIGHNIS, INDICE     |                                  | PAGE<br>SEITE<br>PAGINA |
|--------------------------|-----------------------------------|-----------------------------|----------------------------------|-------------------------|
| Rocker Box               | Boitier des culbuteurs            | Kipphebelghäuse             | Carter des los brazos oscilantes | 12 - 13                 |
| Oil Feed Pipe            | Tuyauterie d'alimentation d'huile | Ölzufuhrleitung             | Tubo de alimentacion de aceite   |                         |
| Cylinder                 | Cylindre                          | Zylinder                    | Cilindro                         | 14 - 17                 |
| Cylinder Head            | Culasse                           | Zylinderkopf                | Culata                           |                         |
| Crankshaft               | Vilebrequin                       | Kurbelwelle                 | Cigëñal                          | 18 - 19                 |
| Exhaust Pipe             | Tuyau d'échappement               | Auspuffrohr                 | Tubo de escape                   |                         |
| Crankshaft               | Vilbrequin                        | Kurbelwelle                 | Ciguēňal                         | 20 - 21                 |
| Piston                   | Piston                            | Kolben                      | Embolo                           |                         |
| Crankcase                | Carter de vilebrequin             | Kurbelgehäuse               | Caja de cigueñal                 | 22 - 25                 |
| Oil Pump                 | Pompe á huile                     | Ölpumpe                     | Bomba de aceite                  |                         |
| Crankcase                | Carter de vilebrequin             | Kurbelgehäuse               | Caja de cigueñal                 | 26 - 27                 |
| Inner Cover              | Couvercle intérieur               | Innere Schutzkappe          | Tapa int.                        |                         |
| Outer Cover              | Couvercle extérieur               | Aussen Schutzkappe          | Tapa exterior                    |                         |
| Cush Drive               | Transmission Amortie              | Pufferantrieb               | Mando Amortiguado                | 28 - 29                 |
| Camshaft                 | Arbre de cames                    | Nockenwelle                 | Arbol de levas                   |                         |
| Footstart and Footchange | Kick-start et selecteur a pied    | Fusstart und Fuss-Schaltung | Arrancador y canibio de pies     | 30 - 31                 |
| Gear Cluster             | Jeu d'engrenages                  | Zahnradsatz                 | Juego de engranajes              | 32 - 35                 |
| Gearbox                  | Boîte de vitesses                 | Getriebo                    | Caja de velocidades              | 36 - 37                 |
| Clutch                   | Embrayage                         | Kupplung                    | Embrague                         | 38 - 41                 |
| Primary Cover            | Couvercle primaire                | Primarkappe                 | Tapa primario                    |                         |
| Frame                    | Cadre                             | Rahmen                      | Cuadro                           | 42 - 43                 |
| Prop Stand               | Bequille lateral                  | Seitenstutze                | Muleta lateral                   |                         |
| Battery Holder           | Support de batterie               | Batteriehalter              | Porta-bateria                    |                         |
| Engine Plates            | Plaque d'appui pour moteur        | Motorabstützblech           | Placa de apoyo del motor         | 44 - 45                 |
| Footrests                | Repose-pied                       | Fussraste                   | Descansa-pie                     |                         |
| Engine Plates            | Plaque d'appui pou moteur         | Motorabstützblech           | Placa de apoyo del motor         | 46 - 47                 |
| Air Filter               | Filtre à air                      | Luftfilter                  | Filtro de air                    |                         |