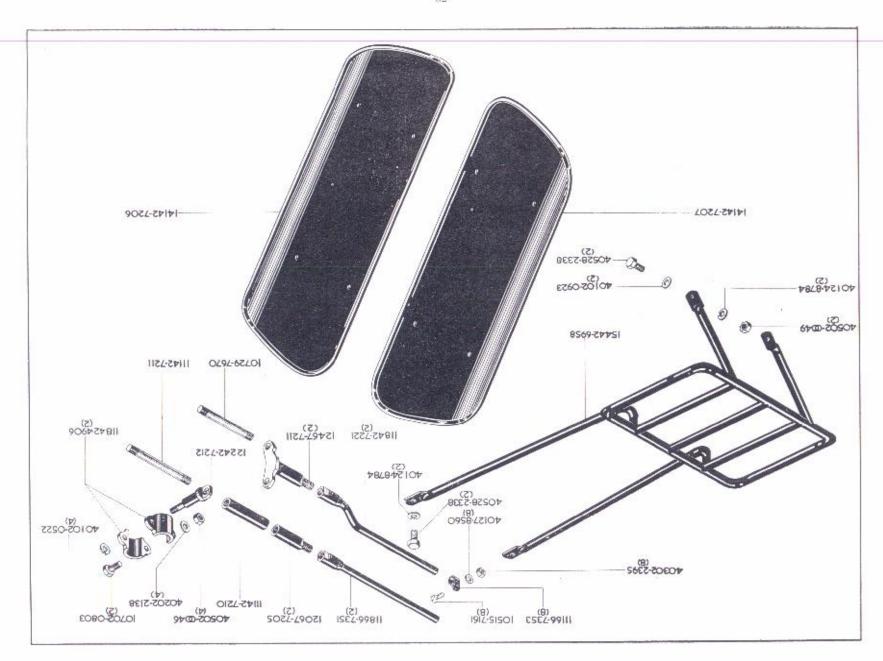

|                | INDEX, GRUI         | PPEEVERZEICHNIS, INDICE, |                         | PAGE<br>SEITE<br>PAGINA |
|----------------|---------------------|--------------------------|-------------------------|-------------------------|
| Swinging Arm   | Bras oscillant      | Schwingarm               | Horquilla oscillante    | 48 - 49                 |
| Shock Absorber | Amortisseur         | Stossdämpfer             | Amortiguador            |                         |
| Front Fork     | Fourche av          | Vordergabel              | Horquilla del.          | 50 ~ 53                 |
| Front Wheel    | Roue av             | Vorderrad                | Rueda delantera         | 54 - 55                 |
| Rear Wheel     | Roue ar             | Hinterrad                | Rueda trasera           | 56 - 57                 |
| Mudguards      | Garde-boue          | Schutzbleche             | Guardabarros            | 58 - 61                 |
| Chainguard     | Carter de chaîne    | Kettenkasten             | Guardacadena            | 62 - 63                 |
| Brake Pedal    | Pedale de frein     | Fussbremshebel           | Pedal de freno          |                         |
| Petrol Tank    | Réservoir d'essence | Benzintank               | Deposito de combustible | 64 - 67                 |
| Oil Tank       | Réservoir d'huile   | Öltank                   | Deposito de aceite      | 68 - 69                 |
| Tool Box       | Boîte à outils      | Werkzeugkasten           | Caja de herramientos    |                         |
| Silencer       | Silencieux          | Schalldämpfer            | Silenciador             |                         |
| Handlebar      | Guidon              | Lenker                   | Manillar                | 70 - 73                 |
| Dual Seat      | Selle double        | Doppelsitz               | Asiento doble           |                         |
| Safety Bars    | Pare-chocs          | Sturzbügel               | Baras de seguridad      | 74 - 75                 |
| Carrier        | Porte-bagages       | Gepäckträger             | Porta-equipaje          |                         |
| Handrail       | Poignée             | Haltering                | Puño                    |                         |
| Legshields     | Protège-jambes      | Beinschutz               | Guardapiernas           | 76 - 77                 |
| Safety Bars    | Pare-chocs          | Sturzbügel               | Baras de seguridad      |                         |
| Legshields     | Protège-jambes      | Beinschutz               | Guardapiernas           | 78 - 79                 |
| Carrier        | Porte-bagages       | Gepäckträger             | Porta-equipaje          |                         |
| Equipment      | Equipement          | Ausrüstung               | Equipo                  | 80 - 83                 |
| Tools          | Outils              | Werkzeuger               | Herramientos            | 84 - 85                 |
| Sundries       | Pièces diverses     | Sonstige Teile           | Piezas varias           |                         |