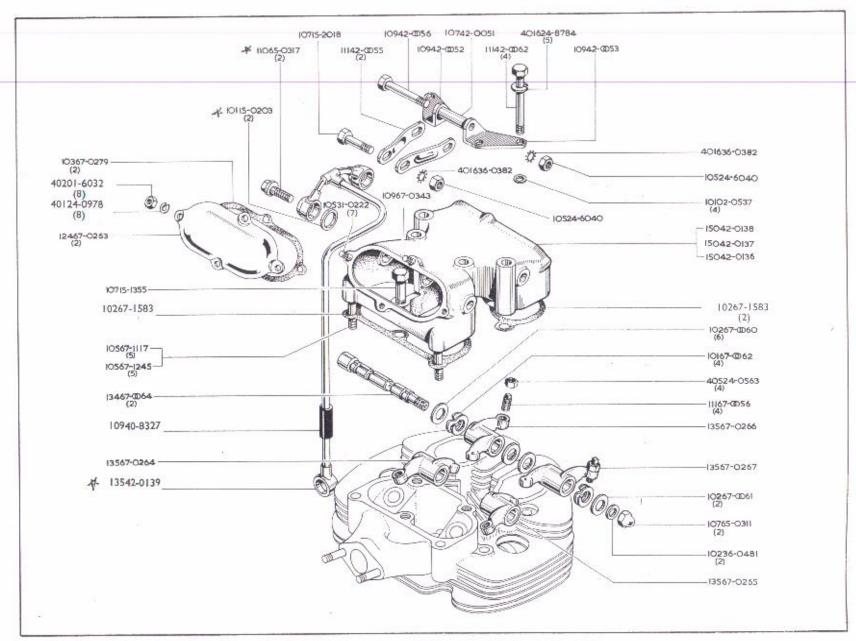

#### ROCKER BOX BOÎTIER DES CULBUTEURS KIPPHEBELGHÄUSE CARTER DES LOS BRAZOS OSCILANTES

#### OIL FEED PIPE TUYAUTERIE D'ALIMENTATION D'HUILE ÖLZUFUHRLEITUNG TUBO DE ALIMENTACIÓN DE ACEITE

| Model<br>Modèle<br>Typen<br>Modelos |       |       | Spares No.<br>No. de pièce<br>Ersatzteil-Nr.<br>No. de repuesto | Description                 | Designation                                                                           | Beschreibung              |                                  | Per Set<br>Par jeu<br>Pr. Satz<br>Juego de |
|-------------------------------------|-------|-------|-----------------------------------------------------------------|-----------------------------|---------------------------------------------------------------------------------------|---------------------------|----------------------------------|--------------------------------------------|
|                                     |       |       | 4 02 01-6032                                                    | Nut                         | Écrou                                                                                 | Mutter                    | Tuerca                           | 8                                          |
| l Group                             | ***   | -613  |                                                                 | Washer                      | Rondelle                                                                              | Scheibe                   | Arandela                         | 4                                          |
| r Group                             |       |       | 1 01 02-0537                                                    | Sealing Washer              | Joint d'étanchéité                                                                    | Dichtung                  | Arandela de reten                | 2                                          |
| V Group                             | 255   | 4.11  | 1 01 15-0203<br>1 07 15-1355                                    | Bolt                        | Boulon                                                                                | Schraube                  | Tornillo                         |                                            |
| \ Group                             | ***   | 43.1  | 1 07 15-1333                                                    | Bolt                        | Boulon                                                                                | Schraube                  | Tornillo                         |                                            |
| Y Group                             | 0.00  | 211   | 4 05 24 0563                                                    | Nut                         | Écrou                                                                                 | Mutter                    | Tuerca                           | 4                                          |
| A Group                             |       | 55.00 |                                                                 | Lockwasher                  | Rondelle frein                                                                        | Sicherungsscheibe         | Freno                            | 8                                          |
| A Group                             |       |       | 1 05 24-6040                                                    | Nut                         | Écron                                                                                 | Mutter                    | Tuerca                           | 2<br>5                                     |
| A Group                             | 4     |       |                                                                 | Lockwasher                  | Rondelle frein                                                                        | Sicherungsscheibe         | Freno                            | 5                                          |
| A Group                             | 1.65  |       | 1 05 31-0222                                                    | Stud                        | Goujon                                                                                | Stehbolzen                | Esparago                         | 7                                          |
| A Group                             | 110   | 0.00  | 4 01 36-0382                                                    | Lockwasher                  | Rondelle frein                                                                        | Sicherungsscheibe         | Freno                            | 2                                          |
| A Group                             | 1.52  | 1353  | 1 02 36 0481                                                    | Sealing Washer              | Joint d'étanchéité                                                                    | Dichtung                  | Arandela de reten                | 2                                          |
| A Group                             |       | 63.1  | 1 09 40 8327                                                    | Rubber Sleeve               | Douille caoutchouc                                                                    | Gummimuffe                | Manguita de goma                 |                                            |
| A Group                             | 4.82  |       | 1 07 42 0051                                                    | Distance Piece              | Entretoise                                                                            | Distanzrohr               | Distanciador                     |                                            |
| А Стоир                             |       | 10.50 | 1 09 42 0052                                                    | Bracket (left-hand)         | Support (gauche)                                                                      | Verstrebung (links)       | Soporte (izq.)                   |                                            |
| A Group                             |       |       | 1 09 42 0053                                                    | Bracket (right-hand)        | Support (droite)                                                                      | Verstrebung (rechts)      | Soporte (der.)                   |                                            |
| A Group                             | 2.00  | 110   | 1 11 42-0055                                                    | Stav                        | Tringle                                                                               | Strebe                    | Tirante                          | 2                                          |
| A Group                             | 1110  | 17.5  | 1 09 42-0056                                                    | Bolt                        | Boulon                                                                                | Schraube                  | Tornillo                         | 90                                         |
| A Group<br>A Group                  | ***   | -00   | 1 11 42 0062                                                    | Bolt                        | Boulon                                                                                | Schraube                  | Tornillo                         | 4                                          |
| A7S/S                               | 3,550 | 100   | 1 50 42 0136                                                    | Rocker Box                  | Bottier des culbuteurs                                                                | Kipphebelgehansc          | Carter des los brazos oscilantes |                                            |
| A10S/R                              | 3.87  |       | 1 50 42-0137                                                    | Rocker Box                  | Bottier des culbuteurs                                                                | Kipphebelgehause          | Carter des les brazos oscilantes |                                            |
| A7: A10                             | 1100  |       | 1 50 42-0138                                                    | Rocker Box                  | Boltier des culbuteurs                                                                | Kiuphebelgehause          | Carter des los brazos oscilantes |                                            |
| A Group                             | 1557  | 250   | 1 35 42-0139                                                    | Oil Feed Pipe complete      | Tuyauterie d'alimentation d'huile                                                     | Ölzufuhrleitung           | Tubo de alimentación de aceite   |                                            |
| A Group                             | +++   | 775   | 1 07 65 0311                                                    | Domed Nut                   | Écrou borgne                                                                          | Hutmutter                 | Tuerca abovedada                 | 8                                          |
| A Group                             |       | 17140 | 1 10 65-0317                                                    | Union Screw                 | Vis de raccord                                                                        | Schraube                  | Tornillo                         | 2                                          |
| A Group                             |       | 111   | I A A OF OWER                                                   | Screw                       | Vis                                                                                   | Schraube                  | Tornillo                         | 4                                          |
| A Group                             |       | 111   | 1 02 67-0060                                                    | Thrust Washer               | Rondelle de butée                                                                     | Druckscheibe              | Anillo de empoje                 | 6                                          |
| A Group                             | 200   |       | 1 00 00 0001                                                    | Thrust Washer               | Rondelle de butée                                                                     | Druckscheibe              | Anillo de empuje                 | 2                                          |
| A Group                             | -     | 100   | 1 04 OF 0000                                                    | Spring                      | Ressort                                                                               | Feder                     | Resorte                          |                                            |
| A Group                             |       |       | 1 34 67-0064                                                    | Rocker Shaft                | Axe des culbuteurs                                                                    | Kipphebelwelle            | Eje de cambio de marche          | 2                                          |
| A Group                             | 225   | 444   | 1 24 67 0263                                                    | Cover                       | Couvercle                                                                             | Schutzkappe               | Tapa                             | 2                                          |
| A Group                             |       |       | 1 05 00 0001                                                    | Inlet Rocker (left-hand)    | Culbuteur-admission (gauche)                                                          | Einlasskipphebel (links)  | Brazo osc. admusión (izq.)       |                                            |
| A Group                             | 2666  |       | 1 20 00 0000                                                    | Inlet Rocker (right-hand)   | Culbuteur-admission (droite)                                                          | Einlasskipphebel (rechts) | Brazo osc. admisión (der.)       |                                            |
| A Group                             |       | 5533  | 1 35 67-0266                                                    | Exhaust Rocker (left-hand)  | Culbuteur-échappement (gauche)                                                        | Ausslasskipphebel (links) | Brazo osc. escape (izq.)         |                                            |
| A Group                             |       | 7.77  | 1 35 67-0267                                                    | Exhaust Rocker (right-hand) | Culbuteur-échappement (droite)                                                        | Auslasskipphehel (rechts) | Brazo osc. escape (der.)         | 100                                        |
| A Group                             |       | 100   | 1 03 67-0279                                                    | Gasket                      | Joint                                                                                 | Dichtung                  | Empaquetadura                    | 2                                          |
| A Group                             |       | - 100 | 1 00 00 0010                                                    | Stud                        | Goujon                                                                                | Stehbolzen                | Esparago                         | 2<br>2<br>5<br>5                           |
| A75/S, A10                          |       |       | 1 05 67-1117                                                    | Stud                        | Goujon                                                                                | Stehbolzen                | Esparago                         | 2                                          |
| A7, A10                             |       |       | A R. W. CH. A R. LE.                                            | Stud                        | Goujon                                                                                | Stehbolzen                | Hsparago                         |                                            |
| A Group                             |       | 110   | and the same of the same                                        | Gasket                      | loint                                                                                 | Dichtung                  | Empaquetadura                    | 2                                          |
| A Group                             | 100   | cers  | I 02 67-1583                                                    | Gasket                      | Joint                                                                                 | Dichtung                  | Empaquetadura                    |                                            |
|                                     |       |       |                                                                 |                             | Abreviations Abréviations A7S/S A7. "Sh<br>Abkurzungen A10S/R — A10 "S<br>Abreviacion |                           |                                  |                                            |