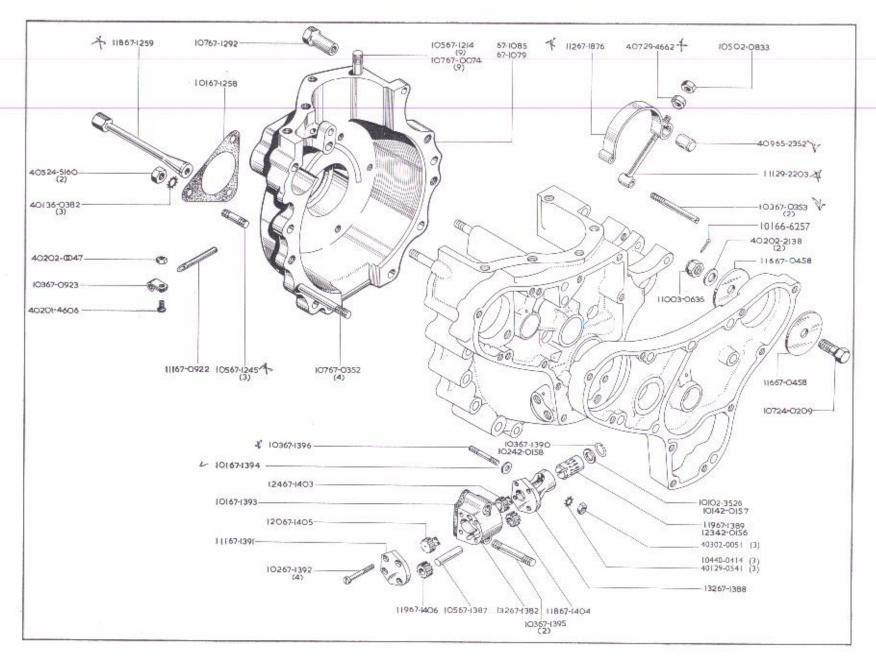

#### INDEX, GRUPPEVERZEICHNIS, INDICE

|                          | · INDEX, GR                       | UPPEVERZEIGHNIS, INDICE     |                                  | PAGE<br>SEITE<br>PAGINA |
|--------------------------|-----------------------------------|-----------------------------|----------------------------------|-------------------------|
| Rocker Box               | Boitier des culbuteurs            | Kipphebelghäuse             | Carter des los brazos oscilantes | 12 - 13                 |
| Oil Feed Pipe            | Tuyauterie d'alimentation d'huile | Ölzufuhrleitung             | Tubo de alimentacion de aceite   |                         |
| Cylinder                 | Cylindre                          | Zylinder                    | Cilindro                         | 14 - 17                 |
| Cylinder Head            | Culasse                           | Zylinderkopf                | Culata                           |                         |
| Crankshaft               | Vilebrequin                       | Kurbelwelle                 | Cigëñal                          | 18 - 19                 |
| Exhaust Pipe             | Tuyau d'échappement               | Auspuffrohr                 | Tubo de escape                   |                         |
| Crankshaft               | Vilbrequin                        | Kurbelwelle                 | Ciguēňal                         | 20 - 21                 |
| Piston                   | Piston                            | Kolben                      | Embolo                           |                         |
| Crankcase                | Carter de vilebrequin             | Kurbelgehäuse               | Caja de cigueñal                 | 22 - 25                 |
| Oil Pump                 | Pompe á huile                     | Ölpumpe                     | Bomba de aceite                  |                         |
| Crankcase                | Carter de vilebrequin             | Kurbelgehäuse               | Caja de cigueñal                 | 26 - 27                 |
| Inner Cover              | Couvercle intérieur               | Innere Schutzkappe          | Tapa int.                        |                         |
| Outer Cover              | Couvercle extérieur               | Aussen Schutzkappe          | Tapa exterior                    |                         |
| Cush Drive               | Transmission Amortie              | Pufferantrieb               | Mando Amortiguado                | 28 - 29                 |
| Camshaft                 | Arbre de cames                    | Nockenwelle                 | Arbol de levas                   |                         |
| Footstart and Footchange | Kick-start et selecteur a pied    | Fusstart und Fuss-Schaltung | Arrancador y canibio de pies     | 30 - 31                 |
| Gear Cluster             | Jeu d'engrenages                  | Zahnradsatz                 | Juego de engranajes              | 32 - 35                 |
| Gearbox                  | Boîte de vitesses                 | Getriebo                    | Caja de velocidades              | 36 - 37                 |
| Clutch                   | Embrayage                         | Kupplung                    | Embrague                         | 38 - 41                 |
| Primary Cover            | Couvercle primaire                | Primarkappe                 | Tapa primario                    |                         |
| Frame                    | Cadre                             | Rahmen                      | Cuadro                           | 42 - 43                 |
| Prop Stand               | Bequille lateral                  | Seitenstutze                | Muleta lateral                   |                         |
| Battery Holder           | Support de batterie               | Batteriehalter              | Porta-bateria                    |                         |
| Engine Plates            | Plaque d'appui pour moteur        | Motorabstützblech           | Placa de apoyo del motor         | 44 - 45                 |
| Footrests                | Repose-pied                       | Fussraste                   | Descansa-pie                     |                         |
| Engine Plates            | Plaque d'appui pou moteur         | Motorabstützblech           | Placa de apoyo del motor         | 46 - 47                 |
| Air Filter               | Filtre à air                      | Luftfilter                  | Filtro de air                    |                         |