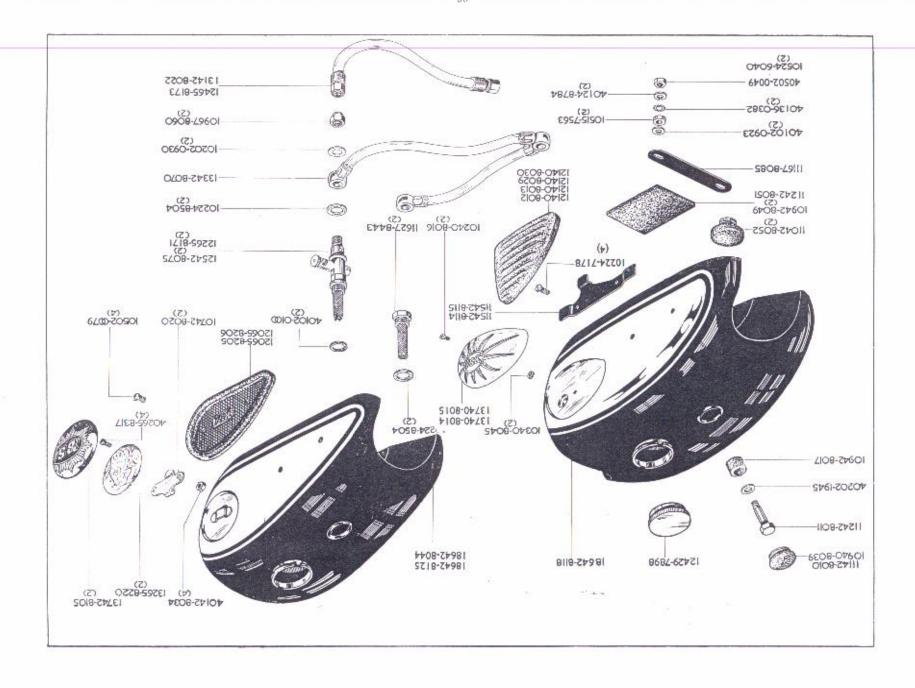

|                | INDEX, GRUI         | PPEEVERZEICHNIS, INDICE, |                         | PAGE<br>SEITE<br>PAGINA |
|----------------|---------------------|--------------------------|-------------------------|-------------------------|
| Swinging Arm   | Bras oscillant      | Schwingarm               | Horquilla oscillante    | 48 - 49                 |
| Shock Absorber | Amortisseur         | Stossdämpfer             | Amortiguador            |                         |
| Front Fork     | Fourche av          | Vordergabel              | Horquilla del.          | 50 ~ 53                 |
| Front Wheel    | Roue av             | Vorderrad                | Rueda delantera         | 54 - 55                 |
| Rear Wheel     | Roue ar             | Hinterrad                | Rueda trasera           | 56 - 57                 |
| Mudguards      | Garde-boue          | Schutzbleche             | Guardabarros            | 58 - 61                 |
| Chainguard     | Carter de chaîne    | Kettenkasten             | Guardacadena            | 62 - 63                 |
| Brake Pedal    | Pedale de frein     | Fussbremshebel           | Pedal de freno          |                         |
| Petrol Tank    | Réservoir d'essence | Benzintank               | Deposito de combustible | 64 - 67                 |
| Oil Tank       | Réservoir d'huile   | Öltank                   | Deposito de aceite      | 68 - 69                 |
| Tool Box       | Boîte à outils      | Werkzeugkasten           | Caja de herramientos    |                         |
| Silencer       | Silencieux          | Schalldämpfer            | Silenciador             |                         |
| Handlebar      | Guidon              | Lenker                   | Manillar                | 70 - 73                 |
| Dual Seat      | Selle double        | Doppelsitz               | Asiento doble           |                         |
| Safety Bars    | Pare-chocs          | Sturzbügel               | Baras de seguridad      | 74 - 75                 |
| Carrier        | Porte-bagages       | Gepäckträger             | Porta-equipaje          |                         |
| Handrail       | Poignée             | Haltering                | Puño                    |                         |
| Legshields     | Protège-jambes      | Beinschutz               | Guardapiernas           | 76 - 77                 |
| Safety Bars    | Pare-chocs          | Sturzbügel               | Baras de seguridad      |                         |
| Legshields     | Protège-jambes      | Beinschutz               | Guardapiernas           | 78 - 79                 |
| Carrier        | Porte-bagages       | Gepäckträger             | Porta-equipaje          |                         |
| Equipment      | Equipement          | Ausrüstung               | Equipo                  | 80 - 83                 |
| Tools          | Outils              | Werkzeuger               | Herramientos            | 84 - 85                 |
| Sundries       | Pièces diverses     | Sonstige Teile           | Piezas varias           |                         |