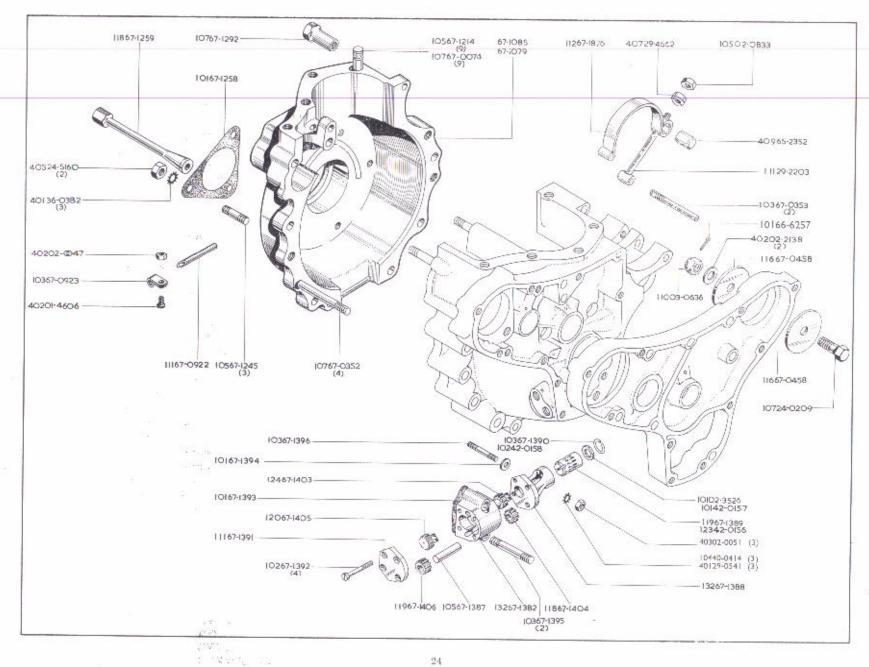

#### INDEX, GRUPPEVERZEICHNIS, INDICE

|                          | · INDEX, GR                       | UPPEVERZEIGHNIS, INDICE     |                                  | PAGE<br>SEITE<br>PAGINA |
|--------------------------|-----------------------------------|-----------------------------|----------------------------------|-------------------------|
| Rocker Box               | Boitier des culbuteurs            | Kipphebelghäuse             | Carter des los brazos oscilantes | 12 - 13                 |
| Oil Feed Pipe            | Tuyauterie d'alimentation d'huile | Ölzufuhrleitung             | Tubo de alimentacion de aceite   |                         |
| Cylinder                 | Cylindre                          | Zylinder                    | Cilindro                         | 14 - 17                 |
| Cylinder Head            | Culasse                           | Zylinderkopf                | Culata                           |                         |
| Crankshaft               | Vilebrequin                       | Kurbelwelle                 | Cigëñal                          | 18 - 19                 |
| Exhaust Pipe             | Tuyau d'échappement               | Auspuffrohr                 | Tubo de escape                   |                         |
| Crankshaft               | Vilbrequin                        | Kurbelwelle                 | Ciguēňal                         | 20 - 21                 |
| Piston                   | Piston                            | Kolben                      | Embolo                           |                         |
| Crankcase                | Carter de vilebrequin             | Kurbelgehäuse               | Caja de cigueñal                 | 22 - 25                 |
| Oil Pump                 | Pompe á huile                     | Ölpumpe                     | Bomba de aceite                  |                         |
| Crankcase                | Carter de vilebrequin             | Kurbelgehäuse               | Caja de cigueñal                 | 26 - 27                 |
| Inner Cover              | Couvercle intérieur               | Innere Schutzkappe          | Tapa int.                        |                         |
| Outer Cover              | Couvercle extérieur               | Aussen Schutzkappe          | Tapa exterior                    |                         |
| Cush Drive               | Transmission Amortie              | Pufferantrieb               | Mando Amortiguado                | 28 - 29                 |
| Camshaft                 | Arbre de cames                    | Nockenwelle                 | Arbol de levas                   |                         |
| Footstart and Footchange | Kick-start et selecteur a pied    | Fusstart und Fuss-Schaltung | Arrancador y canibio de pies     | 30 - 31                 |
| Gear Cluster             | Jeu d'engrenages                  | Zahnradsatz                 | Juego de engranajes              | 32 - 35                 |
| Gearbox                  | Boîte de vitesses                 | Getriebo                    | Caja de velocidades              | 36 - 37                 |
| Clutch                   | Embrayage                         | Kupplung                    | Embrague                         | 38 - 41                 |
| Primary Cover            | Couvercle primaire                | Primarkappe                 | Tapa primario                    |                         |
| Frame                    | Cadre                             | Rahmen                      | Cuadro                           | 42 - 43                 |
| Prop Stand               | Bequille lateral                  | Seitenstutze                | Muleta lateral                   |                         |
| Battery Holder           | Support de batterie               | Batteriehalter              | Porta-bateria                    |                         |
| Engine Plates            | Plaque d'appui pour moteur        | Motorabstützblech           | Placa de apoyo del motor         | 44 - 45                 |
| Footrests                | Repose-pied                       | Fussraste                   | Descansa-pie                     |                         |
| Engine Plates            | Plaque d'appui pou moteur         | Motorabstützblech           | Placa de apoyo del motor         | 46 - 47                 |
| Air Filter               | Filtre à air                      | Luftfilter                  | Filtro de air                    |                         |