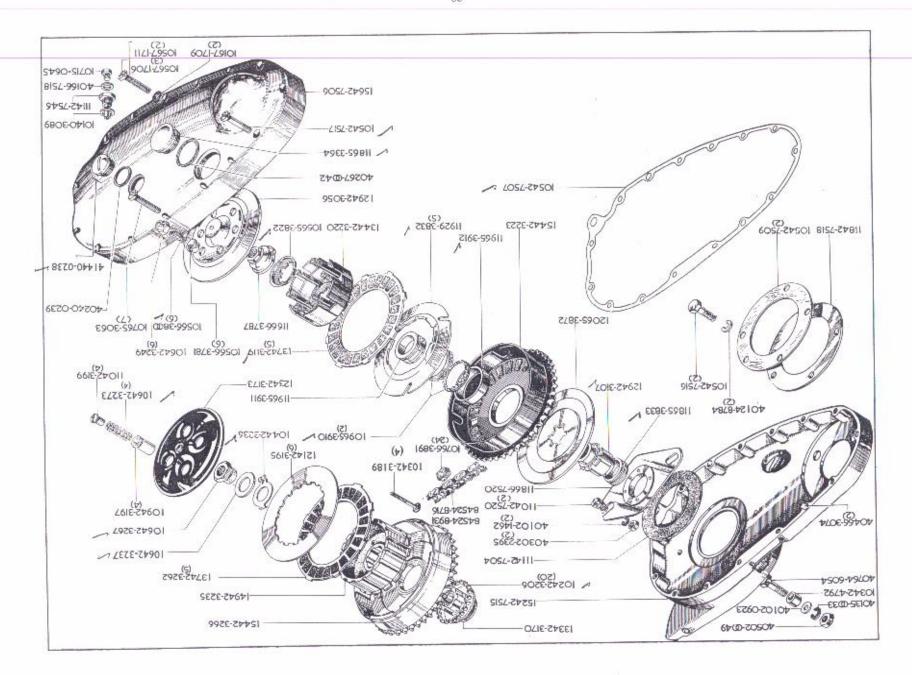

#### INDEX, GRUPPEVERZEICHNIS, INDICE

|                          | · INDEX, GR                       | UPPEVERZEIGHNIS, INDICE     |                                  | PAGE<br>SEITE<br>PAGINA |
|--------------------------|-----------------------------------|-----------------------------|----------------------------------|-------------------------|
| Rocker Box               | Boitier des culbuteurs            | Kipphebelghäuse             | Carter des los brazos oscilantes | 12 - 13                 |
| Oil Feed Pipe            | Tuyauterie d'alimentation d'huile | Ölzufuhrleitung             | Tubo de alimentacion de aceite   |                         |
| Cylinder                 | Cylindre                          | Zylinder                    | Cilindro                         | 14 - 17                 |
| Cylinder Head            | Culasse                           | Zylinderkopf                | Culata                           |                         |
| Crankshaft               | Vilebrequin                       | Kurbelwelle                 | Cigëñal                          | 18 - 19                 |
| Exhaust Pipe             | Tuyau d'échappement               | Auspuffrohr                 | Tubo de escape                   |                         |
| Crankshaft               | Vilbrequin                        | Kurbelwelle                 | Ciguēňal                         | 20 - 21                 |
| Piston                   | Piston                            | Kolben                      | Embolo                           |                         |
| Crankcase                | Carter de vilebrequin             | Kurbelgehäuse               | Caja de cigueñal                 | 22 - 25                 |
| Oil Pump                 | Pompe á huile                     | Ölpumpe                     | Bomba de aceite                  |                         |
| Crankcase                | Carter de vilebrequin             | Kurbelgehäuse               | Caja de cigueñal                 | 26 - 27                 |
| Inner Cover              | Couvercle intérieur               | Innere Schutzkappe          | Tapa int.                        |                         |
| Outer Cover              | Couvercle extérieur               | Aussen Schutzkappe          | Tapa exterior                    |                         |
| Cush Drive               | Transmission Amortie              | Pufferantrieb               | Mando Amortiguado                | 28 - 29                 |
| Camshaft                 | Arbre de cames                    | Nockenwelle                 | Arbol de levas                   |                         |
| Footstart and Footchange | Kick-start et selecteur a pied    | Fusstart und Fuss-Schaltung | Arrancador y canibio de pies     | 30 - 31                 |
| Gear Cluster             | Jeu d'engrenages                  | Zahnradsatz                 | Juego de engranajes              | 32 - 35                 |
| Gearbox                  | Boîte de vitesses                 | Getriebo                    | Caja de velocidades              | 36 - 37                 |
| Clutch                   | Embrayage                         | Kupplung                    | Embrague                         | 38 - 41                 |
| Primary Cover            | Couvercle primaire                | Primarkappe                 | Tapa primario                    |                         |
| Frame                    | Cadre                             | Rahmen                      | Cuadro                           | 42 - 43                 |
| Prop Stand               | Bequille lateral                  | Seitenstutze                | Muleta lateral                   |                         |
| Battery Holder           | Support de batterie               | Batteriehalter              | Porta-bateria                    |                         |
| Engine Plates            | Plaque d'appui pour moteur        | Motorabstützblech           | Placa de apoyo del motor         | 44 - 45                 |
| Footrests                | Repose-pied                       | Fussraste                   | Descansa-pie                     |                         |
| Engine Plates            | Plaque d'appui pou moteur         | Motorabstützblech           | Placa de apoyo del motor         | 46 - 47                 |
| Air Filter               | Filtre à air                      | Luftfilter                  | Filtro de air                    |                         |

|                | INDEX, GRUI         | PPEEVERZEICHNIS, INDICE, |                         | PAGE<br>SEITE<br>PAGINA |
|----------------|---------------------|--------------------------|-------------------------|-------------------------|
| Swinging Arm   | Bras oscillant      | Schwingarm               | Horquilla oscillante    | 48 - 49                 |
| Shock Absorber | Amortisseur         | Stossdämpfer             | Amortiguador            |                         |
| Front Fork     | Fourche av          | Vordergabel              | Horquilla del.          | 50 ~ 53                 |
| Front Wheel    | Roue av             | Vorderrad                | Rueda delantera         | 54 - 55                 |
| Rear Wheel     | Roue ar             | Hinterrad                | Rueda trasera           | 56 - 57                 |
| Mudguards      | Garde-boue          | Schutzbleche             | Guardabarros            | 58 - 61                 |
| Chainguard     | Carter de chaîne    | Kettenkasten             | Guardacadena            | 62 - 63                 |
| Brake Pedal    | Pedale de frein     | Fussbremshebel           | Pedal de freno          |                         |
| Petrol Tank    | Réservoir d'essence | Benzintank               | Deposito de combustible | 64 - 67                 |
| Oil Tank       | Réservoir d'huile   | Öltank                   | Deposito de aceite      | 68 - 69                 |
| Tool Box       | Boîte à outils      | Werkzeugkasten           | Caja de herramientos    |                         |
| Silencer       | Silencieux          | Schalldämpfer            | Silenciador             |                         |
| Handlebar      | Guidon              | Lenker                   | Manillar                | 70 - 73                 |
| Dual Seat      | Selle double        | Doppelsitz               | Asiento doble           |                         |
| Safety Bars    | Pare-chocs          | Sturzbügel               | Baras de seguridad      | 74 - 75                 |
| Carrier        | Porte-bagages       | Gepäckträger             | Porta-equipaje          |                         |
| Handrail       | Poignée             | Haltering                | Puño                    |                         |
| Legshields     | Protège-jambes      | Beinschutz               | Guardapiernas           | 76 - 77                 |
| Safety Bars    | Pare-chocs          | Sturzbügel               | Baras de seguridad      |                         |
| Legshields     | Protège-jambes      | Beinschutz               | Guardapiernas           | 78 - 79                 |
| Carrier        | Porte-bagages       | Gepäckträger             | Porta-equipaje          |                         |
| Equipment      | Equipement          | Ausrüstung               | Equipo                  | 80 - 83                 |
| Tools          | Outils              | Werkzeuger               | Herramientos            | 84 - 85                 |
| Sundries       | Pièces diverses     | Sonstige Teile           | Piezas varias           |                         |