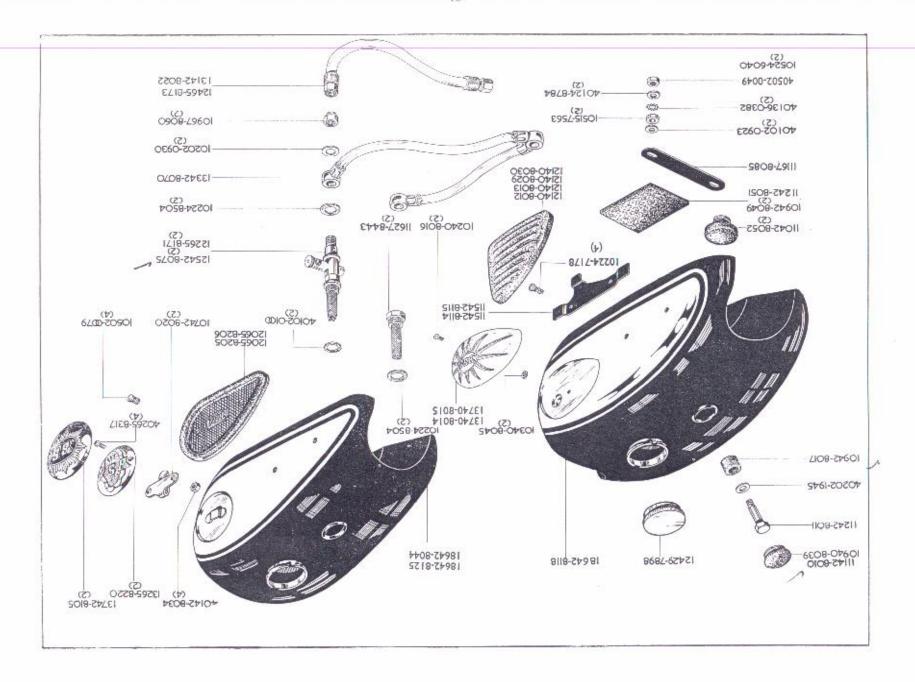

|                | INDEX, GRUI         | PPEEVERZEICHNIS, INDICE, |                         | PAGE<br>SEITE<br>PAGINA |
|----------------|---------------------|--------------------------|-------------------------|-------------------------|
| Swinging Arm   | Bras oscillant      | Schwingarm               | Horquilla oscillante    | 48 - 49                 |
| Shock Absorber | Amortisseur         | Stossdämpfer             | Amortiguador            |                         |
| Front Fork     | Fourche av          | Vordergabel              | Horquilla del.          | 50 ~ 53                 |
| Front Wheel    | Roue av             | Vorderrad                | Rueda delantera         | 54 - 55                 |
| Rear Wheel     | Roue ar             | Hinterrad                | Rueda trasera           | 56 - 57                 |
| Mudguards      | Garde-boue          | Schutzbleche             | Guardabarros            | 58 - 61                 |
| Chainguard     | Carter de chaîne    | Kettenkasten             | Guardacadena            | 62 - 63                 |
| Brake Pedal    | Pedale de frein     | Fussbremshebel           | Pedal de freno          |                         |
| Petrol Tank    | Réservoir d'essence | Benzintank               | Deposito de combustible | 64 - 67                 |
| Oil Tank       | Réservoir d'huile   | Öltank                   | Deposito de aceite      | 68 - 69                 |
| Tool Box       | Boîte à outils      | Werkzeugkasten           | Caja de herramientos    |                         |
| Silencer       | Silencieux          | Schalldämpfer            | Silenciador             |                         |
| Handlebar      | Guidon              | Lenker                   | Manillar                | 70 - 73                 |
| Dual Seat      | Selle double        | Doppelsitz               | Asiento doble           |                         |
| Safety Bars    | Pare-chocs          | Sturzbügel               | Baras de seguridad      | 74 - 75                 |
| Carrier        | Porte-bagages       | Gepäckträger             | Porta-equipaje          |                         |
| Handrail       | Poignée             | Haltering                | Puño                    |                         |
| Legshields     | Protège-jambes      | Beinschutz               | Guardapiernas           | 76 - 77                 |
| Safety Bars    | Pare-chocs          | Sturzbügel               | Baras de seguridad      |                         |
| Legshields     | Protège-jambes      | Beinschutz               | Guardapiernas           | 78 - 79                 |
| Carrier        | Porte-bagages       | Gepäckträger             | Porta-equipaje          |                         |
| Equipment      | Equipement          | Ausrüstung               | Equipo                  | 80 - 83                 |
| Tools          | Outils              | Werkzeuger               | Herramientos            | 84 - 85                 |
| Sundries       | Pièces diverses     | Sonstige Teile           | Piezas varias           |                         |