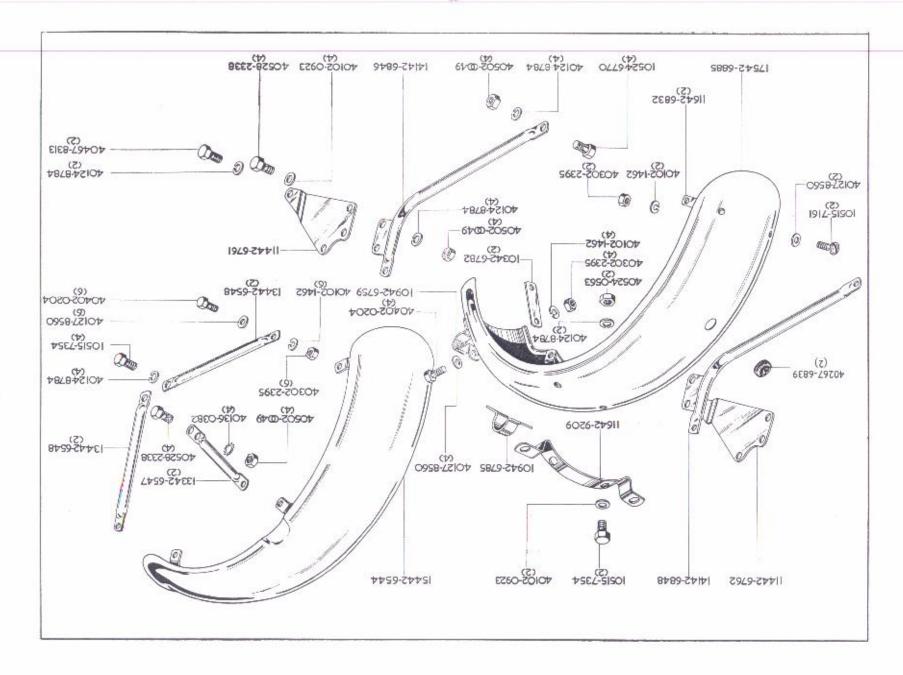

|                | INDEX, GRUI         | PPEEVERZEICHNIS, INDICE, |                         | PAGE<br>SEITE<br>PAGINA |
|----------------|---------------------|--------------------------|-------------------------|-------------------------|
| Swinging Arm   | Bras oscillant      | Schwingarm               | Horquilla oscillante    | 48 - 49                 |
| Shock Absorber | Amortisseur         | Stossdämpfer             | Amortiguador            |                         |
| Front Fork     | Fourche av          | Vordergabel              | Horquilla del.          | 50 ~ 53                 |
| Front Wheel    | Roue av             | Vorderrad                | Rueda delantera         | 54 - 55                 |
| Rear Wheel     | Roue ar             | Hinterrad                | Rueda trasera           | 56 - 57                 |
| Mudguards      | Garde-boue          | Schutzbleche             | Guardabarros            | 58 - 61                 |
| Chainguard     | Carter de chaîne    | Kettenkasten             | Guardacadena            | 62 - 63                 |
| Brake Pedal    | Pedale de frein     | Fussbremshebel           | Pedal de freno          |                         |
| Petrol Tank    | Réservoir d'essence | Benzintank               | Deposito de combustible | 64 - 67                 |
| Oil Tank       | Réservoir d'huile   | Öltank                   | Deposito de aceite      | 68 - 69                 |
| Tool Box       | Boîte à outils      | Werkzeugkasten           | Caja de herramientos    |                         |
| Silencer       | Silencieux          | Schalldämpfer            | Silenciador             |                         |
| Handlebar      | Guidon              | Lenker                   | Manillar                | 70 - 73                 |
| Dual Seat      | Selle double        | Doppelsitz               | Asiento doble           |                         |
| Safety Bars    | Pare-chocs          | Sturzbügel               | Baras de seguridad      | 74 - 75                 |
| Carrier        | Porte-bagages       | Gepäckträger             | Porta-equipaje          |                         |
| Handrail       | Poignée             | Haltering                | Puño                    |                         |
| Legshields     | Protège-jambes      | Beinschutz               | Guardapiernas           | 76 - 77                 |
| Safety Bars    | Pare-chocs          | Sturzbügel               | Baras de seguridad      |                         |
| Legshields     | Protège-jambes      | Beinschutz               | Guardapiernas           | 78 - 79                 |
| Carrier        | Porte-bagages       | Gepäckträger             | Porta-equipaje          |                         |
| Equipment      | Equipement          | Ausrüstung               | Equipo                  | 80 - 83                 |
| Tools          | Outils              | Werkzeuger               | Herramientos            | 84 - 85                 |
| Sundries       | Pièces diverses     | Sonstige Teile           | Piezas varias           |                         |