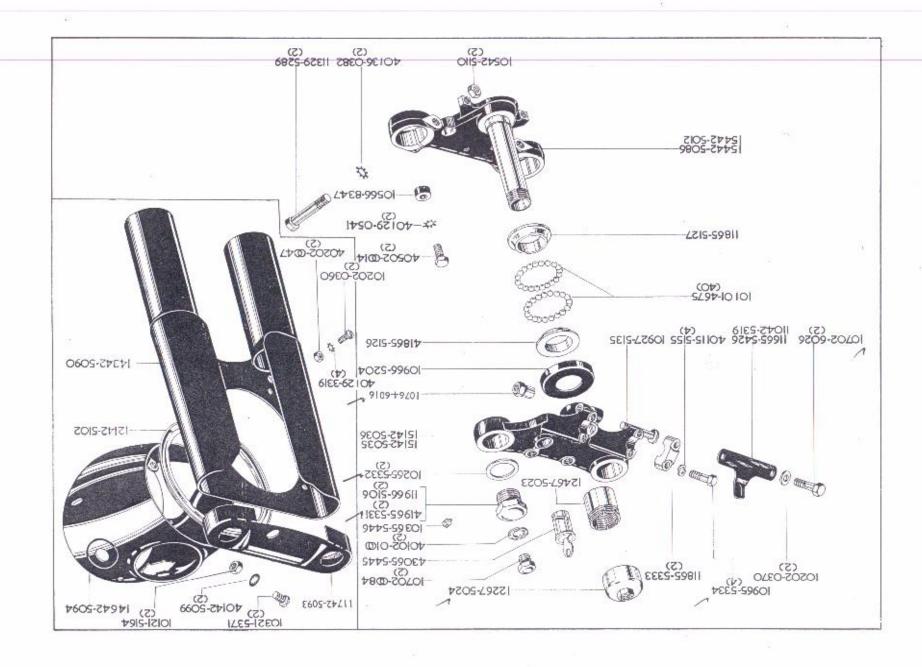

|                | INDEX, GRUI         | PPEEVERZEICHNIS, INDICE, |                         | PAGE<br>SEITE<br>PAGINA |
|----------------|---------------------|--------------------------|-------------------------|-------------------------|
| Swinging Arm   | Bras oscillant      | Schwingarm               | Horquilla oscillante    | 48 - 49                 |
| Shock Absorber | Amortisseur         | Stossdämpfer             | Amortiguador            |                         |
| Front Fork     | Fourche av          | Vordergabel              | Horquilla del.          | 50 ~ 53                 |
| Front Wheel    | Roue av             | Vorderrad                | Rueda delantera         | 54 - 55                 |
| Rear Wheel     | Roue ar             | Hinterrad                | Rueda trasera           | 56 - 57                 |
| Mudguards      | Garde-boue          | Schutzbleche             | Guardabarros            | 58 - 61                 |
| Chainguard     | Carter de chaîne    | Kettenkasten             | Guardacadena            | 62 - 63                 |
| Brake Pedal    | Pedale de frein     | Fussbremshebel           | Pedal de freno          |                         |
| Petrol Tank    | Réservoir d'essence | Benzintank               | Deposito de combustible | 64 - 67                 |
| Oil Tank       | Réservoir d'huile   | Öltank                   | Deposito de aceite      | 68 - 69                 |
| Tool Box       | Boîte à outils      | Werkzeugkasten           | Caja de herramientos    |                         |
| Silencer       | Silencieux          | Schalldämpfer            | Silenciador             |                         |
| Handlebar      | Guidon              | Lenker                   | Manillar                | 70 - 73                 |
| Dual Seat      | Selle double        | Doppelsitz               | Asiento doble           |                         |
| Safety Bars    | Pare-chocs          | Sturzbügel               | Baras de seguridad      | 74 - 75                 |
| Carrier        | Porte-bagages       | Gepäckträger             | Porta-equipaje          |                         |
| Handrail       | Poignée             | Haltering                | Puño                    |                         |
| Legshields     | Protège-jambes      | Beinschutz               | Guardapiernas           | 76 - 77                 |
| Safety Bars    | Pare-chocs          | Sturzbügel               | Baras de seguridad      |                         |
| Legshields     | Protège-jambes      | Beinschutz               | Guardapiernas           | 78 - 79                 |
| Carrier        | Porte-bagages       | Gepäckträger             | Porta-equipaje          |                         |
| Equipment      | Equipement          | Ausrüstung               | Equipo                  | 80 - 83                 |
| Tools          | Outils              | Werkzeuger               | Herramientos            | 84 - 85                 |
| Sundries       | Pièces diverses     | Sonstige Teile           | Piezas varias           |                         |