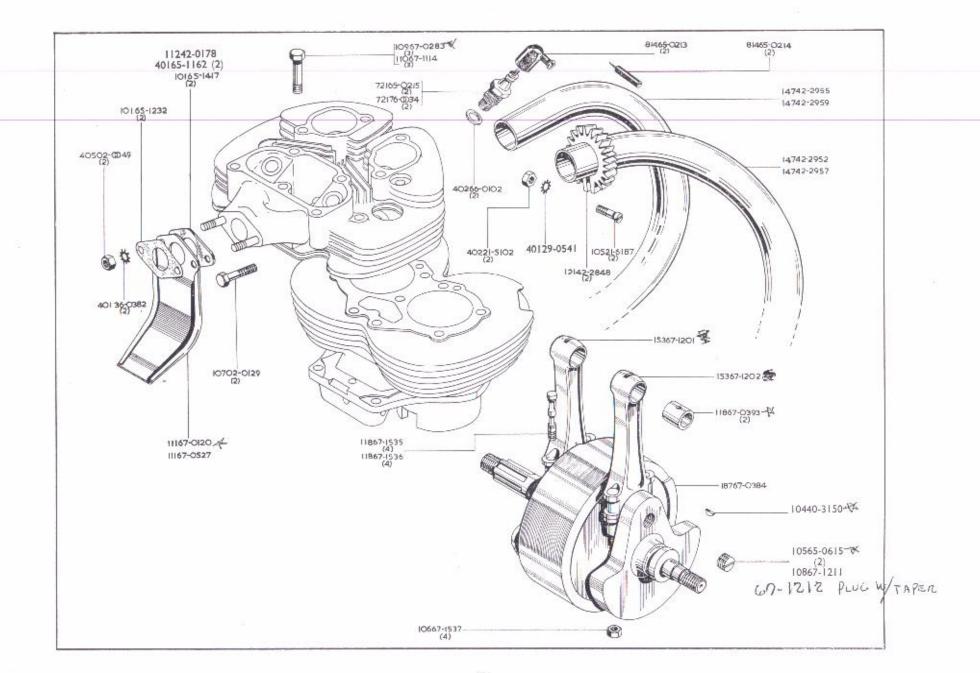

**              | 1 13 90-3061                                                    | Clip complete      | Bride complet                     | Klammer kompl.          | Grapa completa           |                                            |
| Spitfire Scrambler                  | 22.53            | 1 05 90-3063                                                    | Bolt               | Boulon                            | Schraube                | Tornillo                 |                                            |
| Spitfire Scrambler                  | 2500             | 1 02 90-3064                                                    | Saddle Washer      | Rondelle de selles                | Sattelscheibe           | Arandela para sillín     |                                            |



#### CRANKSHAFT VILEBREQUIN KURBELWELLE CIGUENAL

#### EXHAUST PIPE TUYAU D'ÉCHAPPEMENT AUSPUFFROHR TUBO DE ESCAPE

| Model<br>Modele<br>Typen