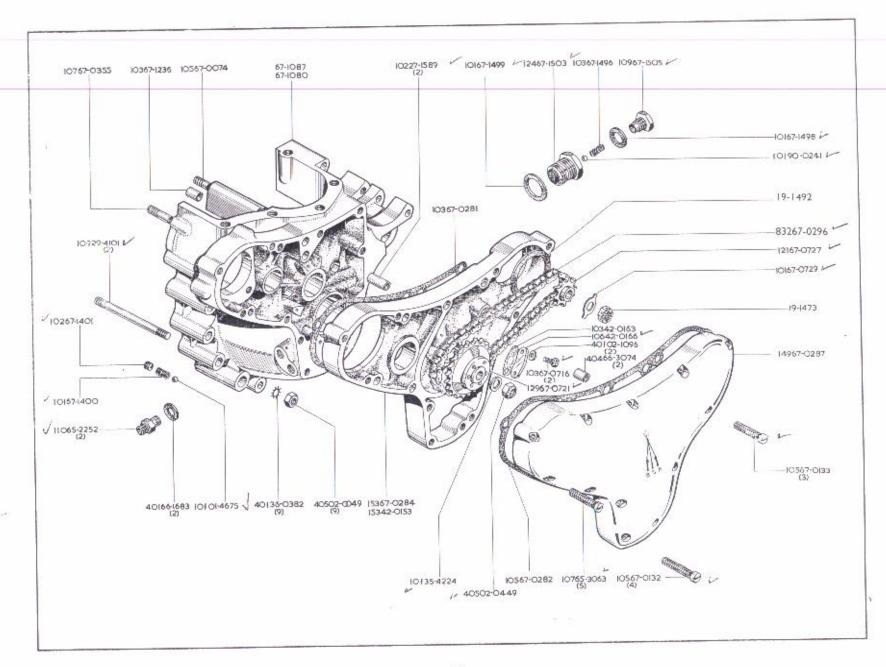

|                | INDEX, GRUI         | PPEEVERZEICHNIS, INDICE, |                         | PAGE<br>SEITE<br>PAGINA |
|----------------|---------------------|--------------------------|-------------------------|-------------------------|
| Swinging Arm   | Bras oscillant      | Schwingarm               | Horquilla oscillante    | 48 - 49                 |
| Shock Absorber | Amortisseur         | Stossdämpfer             | Amortiguador            |                         |
| Front Fork     | Fourche av          | Vordergabel              | Horquilla del.          | 50 ~ 53                 |
| Front Wheel    | Roue av             | Vorderrad                | Rueda delantera         | 54 - 55                 |
| Rear Wheel     | Roue ar             | Hinterrad                | Rueda trasera           | 56 - 57                 |
| Mudguards      | Garde-boue          | Schutzbleche             | Guardabarros            | 58 - 61                 |
| Chainguard     | Carter de chaîne    | Kettenkasten             | Guardacadena            | 62 - 63                 |
| Brake Pedal    | Pedale de frein     | Fussbremshebel           | Pedal de freno          |                         |
| Petrol Tank    | Réservoir d'essence | Benzintank               | Deposito de combustible | 64 - 67                 |
| Oil Tank       | Réservoir d'huile   | Öltank                   | Deposito de aceite      | 68 - 69                 |
| Tool Box       | Boîte à outils      | Werkzeugkasten           | Caja de herramientos    |                         |
| Silencer       | Silencieux          | Schalldämpfer            | Silenciador             |                         |
| Handlebar      | Guidon              | Lenker                   | Manillar                | 70 - 73                 |
| Dual Seat      | Selle double        | Doppelsitz               | Asiento doble           |                         |
| Safety Bars    | Pare-chocs          | Sturzbügel               | Baras de seguridad      | 74 - 75                 |
| Carrier        | Porte-bagages       | Gepäckträger             | Porta-equipaje          |                         |
| Handrail       | Poignée             | Haltering                | Puño                    |                         |
| Legshields     | Protège-jambes      | Beinschutz               | Guardapiernas           | 76 - 77                 |
| Safety Bars    | Pare-chocs          | Sturzbügel               | Baras de seguridad      |                         |
| Legshields     | Protège-jambes      | Beinschutz               | Guardapiernas           | 78 - 79                 |
| Carrier        | Porte-bagages       | Gepäckträger             | Porta-equipaje          |                         |
| Equipment      | Equipement          | Ausrüstung               | Equipo                  | 80 - 83                 |
| Tools          | Outils              | Werkzeuger               | Herramientos            | 84 - 85                 |
| Sundries       | Pièces diverses     | Sonstige Teile           | Piezas varias           |                         |