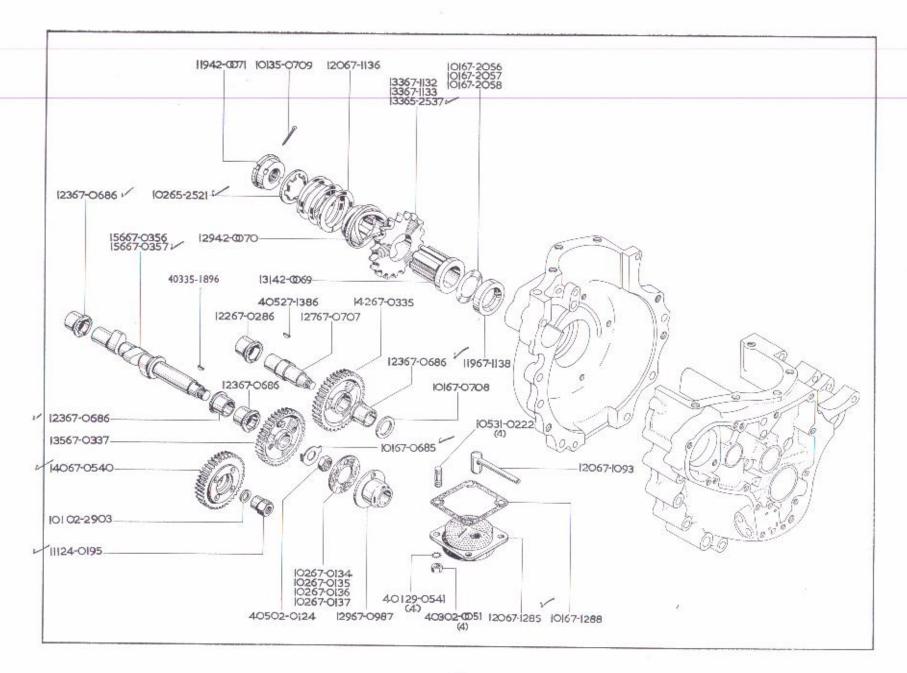

#### INDEX, GRUPPEVERZEICHNIS, INDICE

|                          | · INDEX, GR                       | UPPEVERZEIGHNIS, INDICE     |                                  | PAGE<br>SEITE<br>PAGINA |
|--------------------------|-----------------------------------|-----------------------------|----------------------------------|-------------------------|
| Rocker Box               | Boitier des culbuteurs            | Kipphebelghäuse             | Carter des los brazos oscilantes | 12 - 13                 |
| Oil Feed Pipe            | Tuyauterie d'alimentation d'huile | Ölzufuhrleitung             | Tubo de alimentacion de aceite   |                         |
| Cylinder                 | Cylindre                          | Zylinder                    | Cilindro                         | 14 - 17                 |
| Cylinder Head            | Culasse                           | Zylinderkopf                | Culata                           |                         |
| Crankshaft               | Vilebrequin                       | Kurbelwelle                 | Cigëñal                          | 18 - 19                 |
| Exhaust Pipe             | Tuyau d'échappement               | Auspuffrohr                 | Tubo de escape                   |                         |
| Crankshaft               | Vilbrequin                        | Kurbelwelle                 | Ciguēňal                         | 20 - 21                 |
| Piston                   | Piston                            | Kolben                      | Embolo                           |                         |
| Crankcase                | Carter de vilebrequin             | Kurbelgehäuse               | Caja de cigueñal                 | 22 - 25                 |
| Oil Pump                 | Pompe á huile                     | Ölpumpe                     | Bomba de aceite                  |                         |
| Crankcase                | Carter de vilebrequin             | Kurbelgehäuse               | Caja de cigueñal                 | 26 - 27                 |
| Inner Cover              | Couvercle intérieur               | Innere Schutzkappe          | Tapa int.                        |                         |
| Outer Cover              | Couvercle extérieur               | Aussen Schutzkappe          | Tapa exterior                    |                         |
| Cush Drive               | Transmission Amortie              | Pufferantrieb               | Mando Amortiguado                | 28 - 29                 |
| Camshaft                 | Arbre de cames                    | Nockenwelle                 | Arbol de levas                   |                         |
| Footstart and Footchange | Kick-start et selecteur a pied    | Fusstart und Fuss-Schaltung | Arrancador y canibio de pies     | 30 - 31                 |
| Gear Cluster             | Jeu d'engrenages                  | Zahnradsatz                 | Juego de engranajes              | 32 - 35                 |
| Gearbox                  | Boîte de vitesses                 | Getriebo                    | Caja de velocidades              | 36 - 37                 |
| Clutch                   | Embrayage                         | Kupplung                    | Embrague                         | 38 - 41                 |
| Primary Cover            | Couvercle primaire                | Primarkappe                 | Tapa primario                    |                         |
| Frame                    | Cadre                             | Rahmen                      | Cuadro                           | 42 - 43                 |
| Prop Stand               | Bequille lateral                  | Seitenstutze                | Muleta lateral                   |                         |
| Battery Holder           | Support de batterie               | Batteriehalter              | Porta-bateria                    |                         |
| Engine Plates            | Plaque d'appui pour moteur        | Motorabstützblech           | Placa de apoyo del motor         | 44 - 45                 |
| Footrests                | Repose-pied                       | Fussraste                   | Descansa-pie                     |                         |
| Engine Plates            | Plaque d'appui pou moteur         | Motorabstützblech           | Placa de apoyo del motor         | 46 - 47                 |
| Air Filter               | Filtre à air                      | Luftfilter                  | Filtro de air                    |                         |

|                | INDEX, GRUI         | PPEEVERZEICHNIS, INDICE, |                         | PAGE<br>SEITE<br>PAGINA |
|----------------|---------------------|--------------------------|-------------------------|-------------------------|
| Swinging Arm   | Bras oscillant      | Schwingarm               | Horquilla oscillante    | 48 - 49                 |
| Shock Absorber | Amortisseur         | Stossdämpfer             | Amortiguador            |                         |
| Front Fork     | Fourche av          | Vordergabel              | Horquilla del.          | 50 ~ 53                 |
| Front Wheel    | Roue av             | Vorderrad                | Rueda delantera         | 54 - 55                 |
| Rear Wheel     | Roue ar             | Hinterrad                | Rueda trasera           | 56 - 57                 |
| Mudguards      | Garde-boue          | Schutzbleche             | Guardabarros            | 58 - 61                 |
| Chainguard     | Carter de chaîne    | Kettenkasten             | Guardacadena            | 62 - 63                 |
| Brake Pedal    | Pedale de frein     | Fussbremshebel           | Pedal de freno          |                         |
| Petrol Tank    | Réservoir d'essence | Benzintank               | Deposito de combustible | 64 - 67                 |
| Oil Tank       | Réservoir d'huile   | Öltank                   | Deposito de aceite      | 68 - 69                 |
| Tool Box       | Boîte à outils      | Werkzeugkasten           | Caja de herramientos    |                         |
| Silencer       | Silencieux          | Schalldämpfer            | Silenciador             |                         |
| Handlebar      | Guidon              | Lenker                   | Manillar                | 70 - 73                 |
| Dual Seat      | Selle double        | Doppelsitz               | Asiento doble           |                         |
| Safety Bars    | Pare-chocs          | Sturzbügel               | Baras de seguridad      | 74 - 75                 |
| Carrier        | Porte-bagages       | Gepäckträger             | Porta-equipaje          |                         |
| Handrail       | Poignée             | Haltering                | Puño                    |                         |
| Legshields     | Protège-jambes      | Beinschutz               | Guardapiernas           | 76 - 77                 |
| Safety Bars    | Pare-chocs          | Sturzbügel               | Baras de seguridad      |                         |
| Legshields     | Protège-jambes      | Beinschutz               | Guardapiernas           | 78 - 79                 |
| Carrier        | Porte-bagages       | Gepäckträger             | Porta-equipaje          |                         |
| Equipment      | Equipement          | Ausrüstung               | Equipo                  | 80 - 83                 |
| Tools          | Outils              | Werkzeuger               | Herramientos            | 84 - 85                 |
| Sundries       | Pièces diverses     | Sonstige Teile           | Piezas varias           |                         |