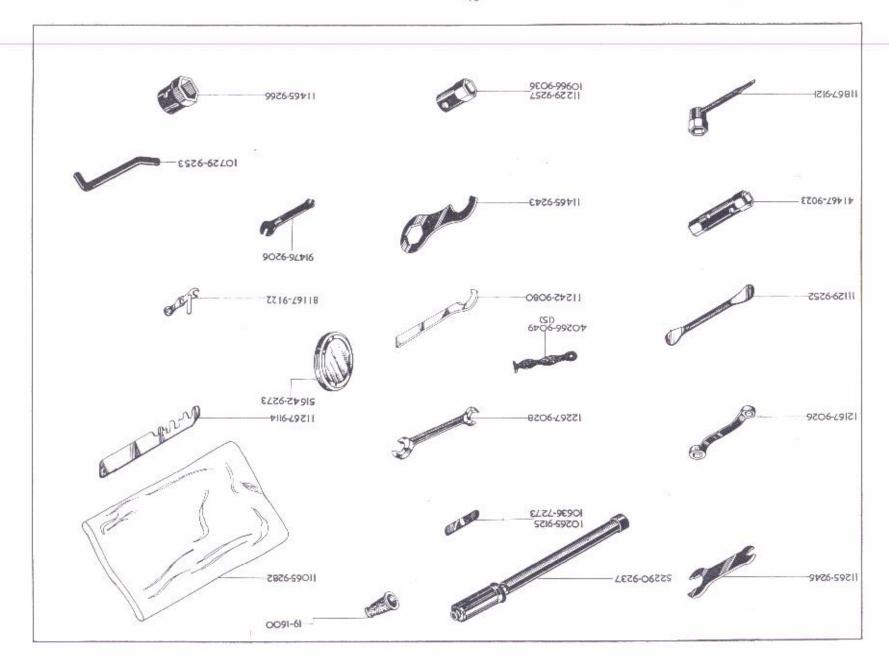

|                | INDEX, GRUI         | PPEEVERZEICHNIS, INDICE, |                         | PAGE<br>SEITE<br>PAGINA |
|----------------|---------------------|--------------------------|-------------------------|-------------------------|
| Swinging Arm   | Bras oscillant      | Schwingarm               | Horquilla oscillante    | 48 - 49                 |
| Shock Absorber | Amortisseur         | Stossdämpfer             | Amortiguador            |                         |
| Front Fork     | Fourche av          | Vordergabel              | Horquilla del.          | 50 ~ 53                 |
| Front Wheel    | Roue av             | Vorderrad                | Rueda delantera         | 54 - 55                 |
| Rear Wheel     | Roue ar             | Hinterrad                | Rueda trasera           | 56 - 57                 |
| Mudguards      | Garde-boue          | Schutzbleche             | Guardabarros            | 58 - 61                 |
| Chainguard     | Carter de chaîne    | Kettenkasten             | Guardacadena            | 62 - 63                 |
| Brake Pedal    | Pedale de frein     | Fussbremshebel           | Pedal de freno          |                         |
| Petrol Tank    | Réservoir d'essence | Benzintank               | Deposito de combustible | 64 - 67                 |
| Oil Tank       | Réservoir d'huile   | Öltank                   | Deposito de aceite      | 68 - 69                 |
| Tool Box       | Boîte à outils      | Werkzeugkasten           | Caja de herramientos    |                         |
| Silencer       | Silencieux          | Schalldämpfer            | Silenciador             |                         |
| Handlebar      | Guidon              | Lenker                   | Manillar                | 70 - 73                 |
| Dual Seat      | Selle double        | Doppelsitz               | Asiento doble           |                         |
| Safety Bars    | Pare-chocs          | Sturzbügel               | Baras de seguridad      | 74 - 75                 |
| Carrier        | Porte-bagages       | Gepäckträger             | Porta-equipaje          |                         |
| Handrail       | Poignée             | Haltering                | Puño                    |                         |
| Legshields     | Protège-jambes      | Beinschutz               | Guardapiernas           | 76 - 77                 |
| Safety Bars    | Pare-chocs          | Sturzbügel               | Baras de seguridad      |                         |
| Legshields     | Protège-jambes      | Beinschutz               | Guardapiernas           | 78 - 79                 |
| Carrier        | Porte-bagages       | Gepäckträger             | Porta-equipaje          |                         |
| Equipment      | Equipement          | Ausrüstung               | Equipo                  | 80 - 83                 |
| Tools          | Outils              | Werkzeuger               | Herramientos            | 84 - 85                 |
| Sundries       | Pièces diverses     | Sonstige Teile           | Piezas varias           |                         |