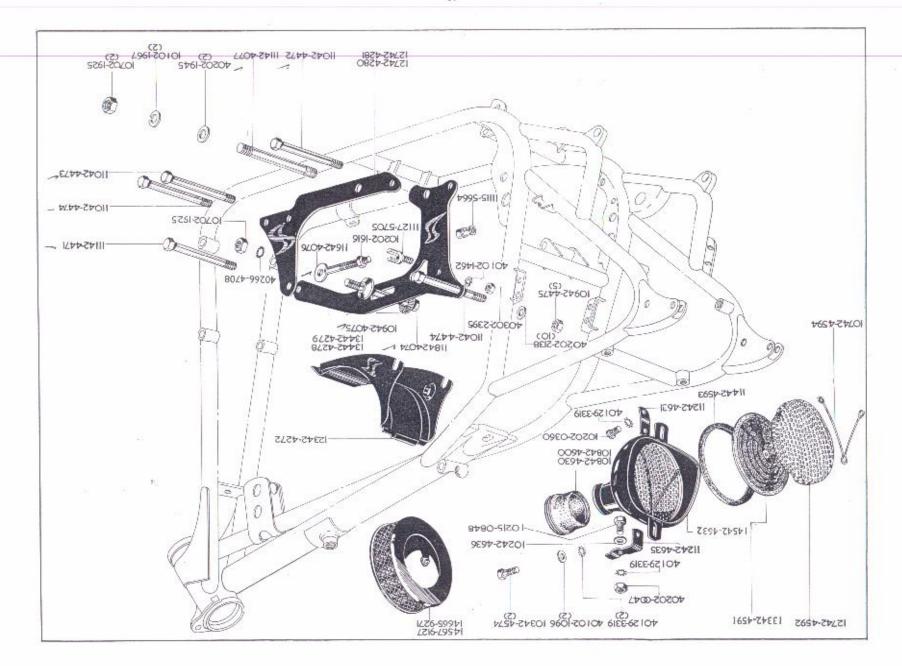

#### INDEX, GRUPPEVERZEICHNIS, INDICE

|                          | · INDEX, GR                       | UPPEVERZEIGHNIS, INDICE     |                                  | PAGE<br>SEITE<br>PAGINA |
|--------------------------|-----------------------------------|-----------------------------|----------------------------------|-------------------------|
| Rocker Box               | Boitier des culbuteurs            | Kipphebelghäuse             | Carter des los brazos oscilantes | 12 - 13                 |
| Oil Feed Pipe            | Tuyauterie d'alimentation d'huile | Ölzufuhrleitung             | Tubo de alimentacion de aceite   |                         |
| Cylinder                 | Cylindre                          | Zylinder                    | Cilindro                         | 14 - 17                 |
| Cylinder Head            | Culasse                           | Zylinderkopf                | Culata                           |                         |
| Crankshaft               | Vilebrequin                       | Kurbelwelle                 | Cigëñal                          | 18 - 19                 |
| Exhaust Pipe             | Tuyau d'échappement               | Auspuffrohr                 | Tubo de escape                   |                         |
| Crankshaft               | Vilbrequin                        | Kurbelwelle                 | Ciguēňal                         | 20 - 21                 |
| Piston                   | Piston                            | Kolben                      | Embolo                           |                         |
| Crankcase                | Carter de vilebrequin             | Kurbelgehäuse               | Caja de cigueñal                 | 22 - 25                 |
| Oil Pump                 | Pompe á huile                     | Ölpumpe                     | Bomba de aceite                  |                         |
| Crankcase                | Carter de vilebrequin             | Kurbelgehäuse               | Caja de cigueñal                 | 26 - 27                 |
| Inner Cover              | Couvercle intérieur               | Innere Schutzkappe          | Tapa int.                        |                         |
| Outer Cover              | Couvercle extérieur               | Aussen Schutzkappe          | Tapa exterior                    |                         |
| Cush Drive               | Transmission Amortie              | Pufferantrieb               | Mando Amortiguado                | 28 - 29                 |
| Camshaft                 | Arbre de cames                    | Nockenwelle                 | Arbol de levas                   |                         |
| Footstart and Footchange | Kick-start et selecteur a pied    | Fusstart und Fuss-Schaltung | Arrancador y canibio de pies     | 30 - 31                 |
| Gear Cluster             | Jeu d'engrenages                  | Zahnradsatz                 | Juego de engranajes              | 32 - 35                 |
| Gearbox                  | Boîte de vitesses                 | Getriebo                    | Caja de velocidades              | 36 - 37                 |
| Clutch                   | Embrayage                         | Kupplung                    | Embrague                         | 38 - 41                 |
| Primary Cover            | Couvercle primaire                | Primarkappe                 | Tapa primario                    |                         |
| Frame                    | Cadre                             | Rahmen                      | Cuadro                           | 42 - 43                 |
| Prop Stand               | Bequille lateral                  | Seitenstutze                | Muleta lateral                   |                         |
| Battery Holder           | Support de batterie               | Batteriehalter              | Porta-bateria                    |                         |
| Engine Plates            | Plaque d'appui pour moteur        | Motorabstützblech           | Placa de apoyo del motor         | 44 - 45                 |
| Footrests                | Repose-pied                       | Fussraste                   | Descansa-pie                     |                         |
| Engine Plates            | Plaque d'appui pou moteur         | Motorabstützblech           | Placa de apoyo del motor         | 46 - 47                 |
| Air Filter               | Filtre à air                      | Luftfilter                  | Filtro de air                    |                         |

|                | INDEX, GRUI         | PPEEVERZEICHNIS, INDICE, |                         | PAGE<br>SEITE<br>PAGINA |
|----------------|---------------------|--------------------------|-------------------------|-------------------------|
| Swinging Arm   | Bras oscillant      | Schwingarm               | Horquilla oscillante    | 48 - 49                 |
| Shock Absorber | Amortisseur         | Stossdämpfer             | Amortiguador            |                         |
| Front Fork     | Fourche av          | Vordergabel              | Horquilla del.          | 50 ~ 53                 |
| Front Wheel    | Roue av             | Vorderrad                | Rueda delantera         | 54 - 55                 |
| Rear Wheel     | Roue ar             | Hinterrad                | Rueda trasera           | 56 - 57                 |
| Mudguards      | Garde-boue          | Schutzbleche             | Guardabarros            | 58 - 61                 |
| Chainguard     | Carter de chaîne    | Kettenkasten             | Guardacadena            | 62 - 63                 |
| Brake Pedal    | Pedale de frein     | Fussbremshebel           | Pedal de freno          |                         |
| Petrol Tank    | Réservoir d'essence | Benzintank               | Deposito de combustible | 64 - 67                 |
| Oil Tank       | Réservoir d'huile   | Öltank                   | Deposito de aceite      | 68 - 69                 |
| Tool Box       | Boîte à outils      | Werkzeugkasten           | Caja de herramientos    |                         |
| Silencer       | Silencieux          | Schalldämpfer            | Silenciador             |                         |
| Handlebar      | Guidon              | Lenker                   | Manillar                | 70 - 73                 |
| Dual Seat      | Selle double        | Doppelsitz               | Asiento doble           |                         |
| Safety Bars    | Pare-chocs          | Sturzbügel               | Baras de seguridad      | 74 - 75                 |
| Carrier        | Porte-bagages       | Gepäckträger             | Porta-equipaje          |                         |
| Handrail       | Poignée             | Haltering                | Puño                    |                         |
| Legshields     | Protège-jambes      | Beinschutz               | Guardapiernas           | 76 - 77                 |
| Safety Bars    | Pare-chocs          | Sturzbügel               | Baras de seguridad      |                         |
| Legshields     | Protège-jambes      | Beinschutz               | Guardapiernas           | 78 - 79                 |
| Carrier        | Porte-bagages       | Gepäckträger             | Porta-equipaje          |                         |
| Equipment      | Equipement          | Ausrüstung               | Equipo                  | 80 - 83                 |
| Tools          | Outils              | Werkzeuger               | Herramientos            | 84 - 85                 |
| Sundries       | Pièces diverses     | Sonstige Teile           | Piezas varias           |                         |