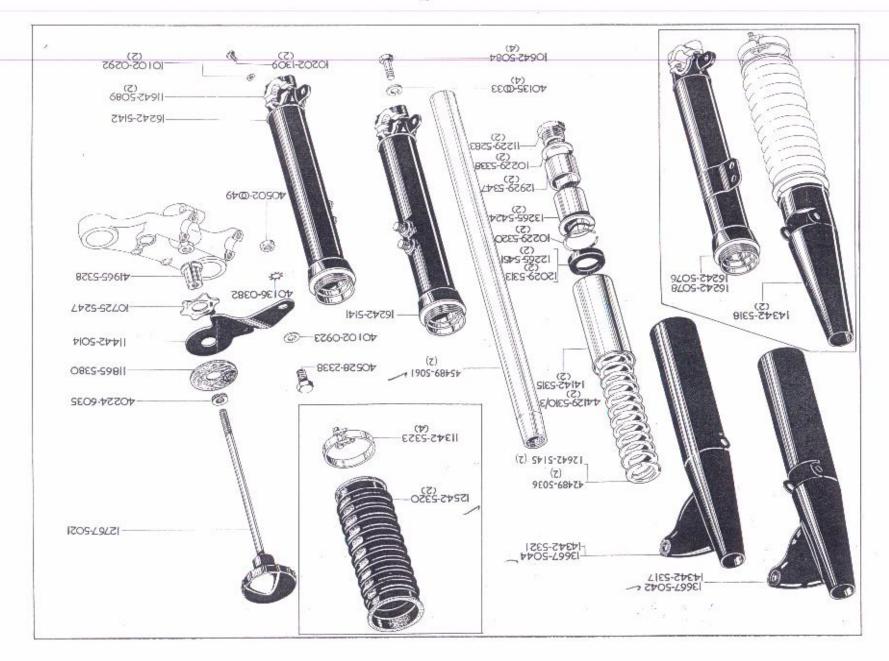

|                | INDEX, GRUI         | PPEEVERZEICHNIS, INDICE, |                         | PAGE<br>SEITE<br>PAGINA |
|----------------|---------------------|--------------------------|-------------------------|-------------------------|
| Swinging Arm   | Bras oscillant      | Schwingarm               | Horquilla oscillante    | 48 - 49                 |
| Shock Absorber | Amortisseur         | Stossdämpfer             | Amortiguador            |                         |
| Front Fork     | Fourche av          | Vordergabel              | Horquilla del.          | 50 ~ 53                 |
| Front Wheel    | Roue av             | Vorderrad                | Rueda delantera         | 54 - 55                 |
| Rear Wheel     | Roue ar             | Hinterrad                | Rueda trasera           | 56 - 57                 |
| Mudguards      | Garde-boue          | Schutzbleche             | Guardabarros            | 58 - 61                 |
| Chainguard     | Carter de chaîne    | Kettenkasten             | Guardacadena            | 62 - 63                 |
| Brake Pedal    | Pedale de frein     | Fussbremshebel           | Pedal de freno          |                         |
| Petrol Tank    | Réservoir d'essence | Benzintank               | Deposito de combustible | 64 - 67                 |
| Oil Tank       | Réservoir d'huile   | Öltank                   | Deposito de aceite      | 68 - 69                 |
| Tool Box       | Boîte à outils      | Werkzeugkasten           | Caja de herramientos    |                         |
| Silencer       | Silencieux          | Schalldämpfer            | Silenciador             |                         |
| Handlebar      | Guidon              | Lenker                   | Manillar                | 70 - 73                 |
| Dual Seat      | Selle double        | Doppelsitz               | Asiento doble           |                         |
| Safety Bars    | Pare-chocs          | Sturzbügel               | Baras de seguridad      | 74 - 75                 |
| Carrier        | Porte-bagages       | Gepäckträger             | Porta-equipaje          |                         |
| Handrail       | Poignée             | Haltering                | Puño                    |                         |
| Legshields     | Protège-jambes      | Beinschutz               | Guardapiernas           | 76 - 77                 |
| Safety Bars    | Pare-chocs          | Sturzbügel               | Baras de seguridad      |                         |
| Legshields     | Protège-jambes      | Beinschutz               | Guardapiernas           | 78 - 79                 |
| Carrier        | Porte-bagages       | Gepäckträger             | Porta-equipaje          |                         |
| Equipment      | Equipement          | Ausrüstung               | Equipo                  | 80 - 83                 |
| Tools          | Outils              | Werkzeuger               | Herramientos            | 84 - 85                 |
| Sundries       | Pièces diverses     | Sonstige Teile           | Piezas varias           |                         |