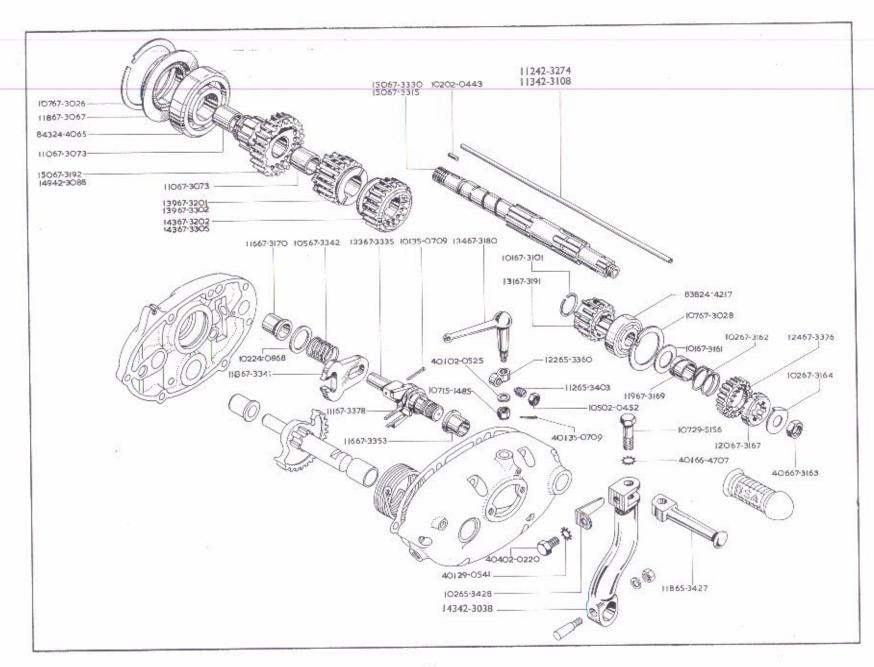

#### INDEX, GRUPPEVERZEICHNIS, INDICE

|                          | · INDEX, GR                       | UPPEVERZEIGHNIS, INDICE     |                                  | PAGE<br>SEITE<br>PAGINA |
|--------------------------|-----------------------------------|-----------------------------|----------------------------------|-------------------------|
| Rocker Box               | Boitier des culbuteurs            | Kipphebelghäuse             | Carter des los brazos oscilantes | 12 - 13                 |
| Oil Feed Pipe            | Tuyauterie d'alimentation d'huile | Ölzufuhrleitung             | Tubo de alimentacion de aceite   |                         |
| Cylinder                 | Cylindre                          | Zylinder                    | Cilindro                         | 14 - 17                 |
| Cylinder Head            | Culasse                           | Zylinderkopf                | Culata                           |                         |
| Crankshaft               | Vilebrequin                       | Kurbelwelle                 | Cigëñal                          | 18 - 19                 |
| Exhaust Pipe             | Tuyau d'échappement               | Auspuffrohr                 | Tubo de escape                   |                         |
| Crankshaft               | Vilbrequin                        | Kurbelwelle                 | Ciguēňal                         | 20 - 21                 |
| Piston                   | Piston                            | Kolben                      | Embolo                           |                         |
| Crankcase                | Carter de vilebrequin             | Kurbelgehäuse               | Caja de cigueñal                 | 22 - 25                 |
| Oil Pump                 | Pompe á huile                     | Ölpumpe                     | Bomba de aceite                  |                         |
| Crankcase                | Carter de vilebrequin             | Kurbelgehäuse               | Caja de cigueñal                 | 26 - 27                 |
| Inner Cover              | Couvercle intérieur               | Innere Schutzkappe          | Tapa int.                        |                         |
| Outer Cover              | Couvercle extérieur               | Aussen Schutzkappe          | Tapa exterior                    |                         |
| Cush Drive               | Transmission Amortie              | Pufferantrieb               | Mando Amortiguado                | 28 - 29                 |
| Camshaft                 | Arbre de cames                    | Nockenwelle                 | Arbol de levas                   |                         |
| Footstart and Footchange | Kick-start et selecteur a pied    | Fusstart und Fuss-Schaltung | Arrancador y canibio de pies     | 30 - 31                 |
| Gear Cluster             | Jeu d'engrenages                  | Zahnradsatz                 | Juego de engranajes              | 32 - 35                 |
| Gearbox                  | Boîte de vitesses                 | Getriebo                    | Caja de velocidades              | 36 - 37                 |
| Clutch                   | Embrayage                         | Kupplung                    | Embrague                         | 38 - 41                 |
| Primary Cover            | Couvercle primaire                | Primarkappe                 | Tapa primario                    |                         |
| Frame                    | Cadre                             | Rahmen                      | Cuadro                           | 42 - 43                 |
| Prop Stand               | Bequille lateral                  | Seitenstutze                | Muleta lateral                   |                         |
| Battery Holder           | Support de batterie               | Batteriehalter              | Porta-bateria                    |                         |
| Engine Plates            | Plaque d'appui pour moteur        | Motorabstützblech           | Placa de apoyo del motor         | 44 - 45                 |
| Footrests                | Repose-pied                       | Fussraste                   | Descansa-pie                     |                         |
| Engine Plates            | Plaque d'appui pou moteur         | Motorabstützblech           | Placa de apoyo del motor         | 46 - 47                 |
| Air Filter               | Filtre à air                      | Luftfilter                  | Filtro de air                    |                         |