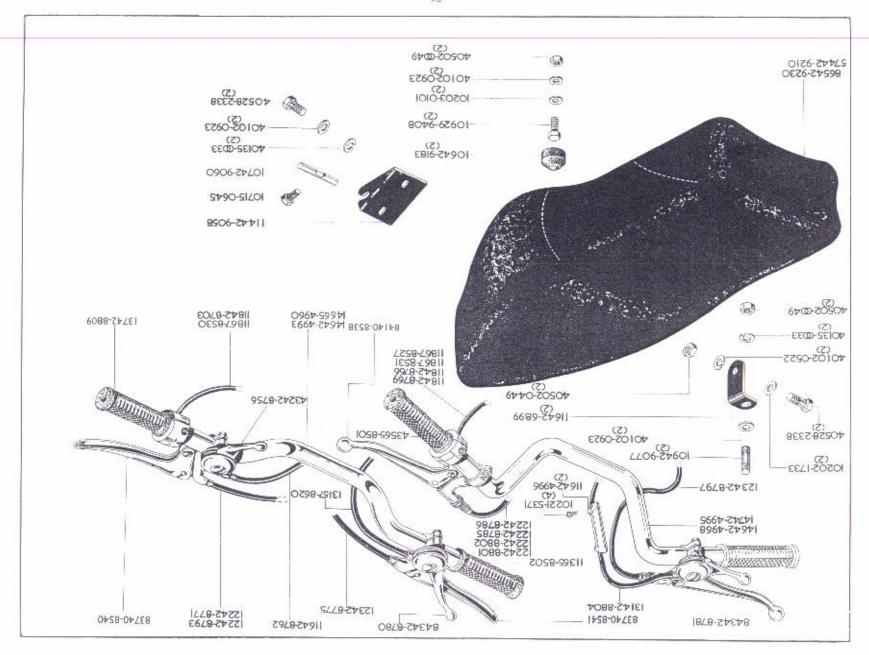

|                | INDEX, GRUI         | PPEEVERZEICHNIS, INDICE, |                         | PAGE<br>SEITE<br>PAGINA |
|----------------|---------------------|--------------------------|-------------------------|-------------------------|
| Swinging Arm   | Bras oscillant      | Schwingarm               | Horquilla oscillante    | 48 - 49                 |
| Shock Absorber | Amortisseur         | Stossdämpfer             | Amortiguador            |                         |
| Front Fork     | Fourche av          | Vordergabel              | Horquilla del.          | 50 ~ 53                 |
| Front Wheel    | Roue av             | Vorderrad                | Rueda delantera         | 54 - 55                 |
| Rear Wheel     | Roue ar             | Hinterrad                | Rueda trasera           | 56 - 57                 |
| Mudguards      | Garde-boue          | Schutzbleche             | Guardabarros            | 58 - 61                 |
| Chainguard     | Carter de chaîne    | Kettenkasten             | Guardacadena            | 62 - 63                 |
| Brake Pedal    | Pedale de frein     | Fussbremshebel           | Pedal de freno          |                         |
| Petrol Tank    | Réservoir d'essence | Benzintank               | Deposito de combustible | 64 - 67                 |
| Oil Tank       | Réservoir d'huile   | Öltank                   | Deposito de aceite      | 68 - 69                 |
| Tool Box       | Boîte à outils      | Werkzeugkasten           | Caja de herramientos    |                         |
| Silencer       | Silencieux          | Schalldämpfer            | Silenciador             |                         |
| Handlebar      | Guidon              | Lenker                   | Manillar                | 70 - 73                 |
| Dual Seat      | Selle double        | Doppelsitz               | Asiento doble           |                         |
| Safety Bars    | Pare-chocs          | Sturzbügel               | Baras de seguridad      | 74 - 75                 |
| Carrier        | Porte-bagages       | Gepäckträger             | Porta-equipaje          |                         |
| Handrail       | Poignée             | Haltering                | Puño                    |                         |
| Legshields     | Protège-jambes      | Beinschutz               | Guardapiernas           | 76 - 77                 |
| Safety Bars    | Pare-chocs          | Sturzbügel               | Baras de seguridad      |                         |
| Legshields     | Protège-jambes      | Beinschutz               | Guardapiernas           | 78 - 79                 |
| Carrier        | Porte-bagages       | Gepäckträger             | Porta-equipaje          |                         |
| Equipment      | Equipement          | Ausrüstung               | Equipo                  | 80 - 83                 |
| Tools          | Outils              | Werkzeuger               | Herramientos            | 84 - 85                 |
| Sundries       | Pièces diverses     | Sonstige Teile           | Piezas varias           |                         |