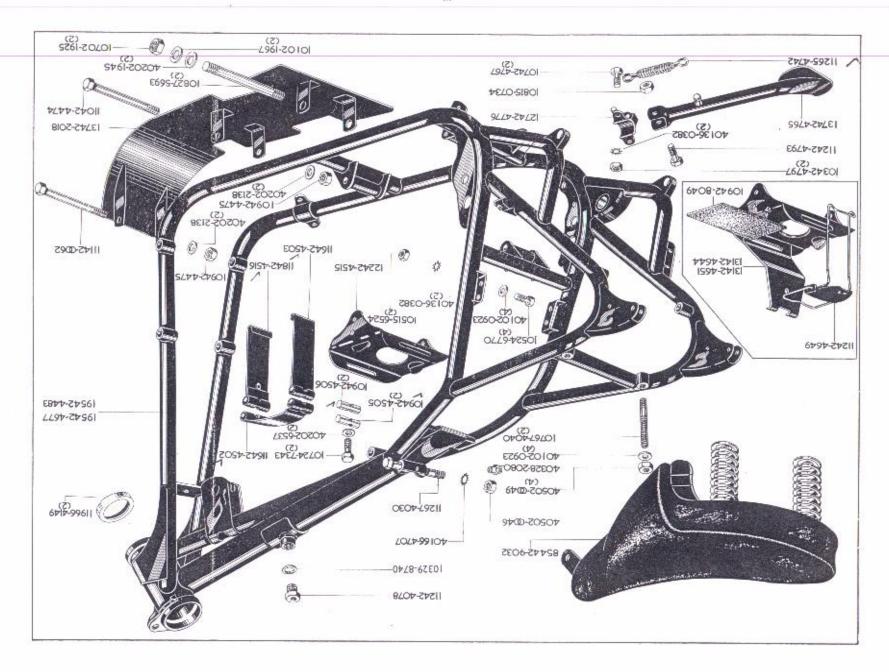

#### INDEX, GRUPPEVERZEICHNIS, INDICE

|                          | · INDEX, GR                       | UPPEVERZEIGHNIS, INDICE     |                                  | PAGE<br>SEITE<br>PAGINA |
|--------------------------|-----------------------------------|-----------------------------|----------------------------------|-------------------------|
| Rocker Box               | Boitier des culbuteurs            | Kipphebelghäuse             | Carter des los brazos oscilantes | 12 - 13                 |
| Oil Feed Pipe            | Tuyauterie d'alimentation d'huile | Ölzufuhrleitung             | Tubo de alimentacion de aceite   |                         |
| Cylinder                 | Cylindre                          | Zylinder                    | Cilindro                         | 14 - 17                 |
| Cylinder Head            | Culasse                           | Zylinderkopf                | Culata                           |                         |
| Crankshaft               | Vilebrequin                       | Kurbelwelle                 | Cigëñal                          | 18 - 19                 |
| Exhaust Pipe             | Tuyau d'échappement               | Auspuffrohr                 | Tubo de escape                   |                         |
| Crankshaft               | Vilbrequin                        | Kurbelwelle                 | Ciguēňal                         | 20 - 21                 |
| Piston                   | Piston                            | Kolben                      | Embolo                           |                         |
| Crankcase                | Carter de vilebrequin             | Kurbelgehäuse               | Caja de cigueñal                 | 22 - 25                 |
| Oil Pump                 | Pompe á huile                     | Ölpumpe                     | Bomba de aceite                  |                         |
| Crankcase                | Carter de vilebrequin             | Kurbelgehäuse               | Caja de cigueñal                 | 26 - 27                 |
| Inner Cover              | Couvercle intérieur               | Innere Schutzkappe          | Tapa int.                        |                         |
| Outer Cover              | Couvercle extérieur               | Aussen Schutzkappe          | Tapa exterior                    |                         |
| Cush Drive               | Transmission Amortie              | Pufferantrieb               | Mando Amortiguado                | 28 - 29                 |
| Camshaft                 | Arbre de cames                    | Nockenwelle                 | Arbol de levas                   |                         |
| Footstart and Footchange | Kick-start et selecteur a pied    | Fusstart und Fuss-Schaltung | Arrancador y canibio de pies     | 30 - 31                 |
| Gear Cluster             | Jeu d'engrenages                  | Zahnradsatz                 | Juego de engranajes              | 32 - 35                 |
| Gearbox                  | Boîte de vitesses                 | Getriebo                    | Caja de velocidades              | 36 - 37                 |
| Clutch                   | Embrayage                         | Kupplung                    | Embrague                         | 38 - 41                 |
| Primary Cover            | Couvercle primaire                | Primarkappe                 | Tapa primario                    |                         |
| Frame                    | Cadre                             | Rahmen                      | Cuadro                           | 42 - 43                 |
| Prop Stand               | Bequille lateral                  | Seitenstutze                | Muleta lateral                   |                         |
| Battery Holder           | Support de batterie               | Batteriehalter              | Porta-bateria                    |                         |
| Engine Plates            | Plaque d'appui pour moteur        | Motorabstützblech           | Placa de apoyo del motor         | 44 - 45                 |
| Footrests                | Repose-pied                       | Fussraste                   | Descansa-pie                     |                         |
| Engine Plates            | Plaque d'appui pou moteur         | Motorabstützblech           | Placa de apoyo del motor         | 46 - 47                 |
| Air Filter               | Filtre à air                      | Luftfilter                  | Filtro de air                    |                         |

|                | INDEX, GRUI         | PPEEVERZEICHNIS, INDICE, |                         | PAGE<br>SEITE<br>PAGINA |
|----------------|---------------------|--------------------------|-------------------------|-------------------------|
| Swinging Arm   | Bras oscillant      | Schwingarm               | Horquilla oscillante    | 48 - 49                 |
| Shock Absorber | Amortisseur         | Stossdämpfer             | Amortiguador            |                         |
| Front Fork     | Fourche av          | Vordergabel              | Horquilla del.          | 50 ~ 53                 |
| Front Wheel    | Roue av             | Vorderrad                | Rueda delantera         | 54 - 55                 |
| Rear Wheel     | Roue ar             | Hinterrad                | Rueda trasera           | 56 - 57                 |
| Mudguards      | Garde-boue          | Schutzbleche             | Guardabarros            | 58 - 61                 |
| Chainguard     | Carter de chaîne    | Kettenkasten             | Guardacadena            | 62 - 63                 |
| Brake Pedal    | Pedale de frein     | Fussbremshebel           | Pedal de freno          |                         |
| Petrol Tank    | Réservoir d'essence | Benzintank               | Deposito de combustible | 64 - 67                 |
| Oil Tank       | Réservoir d'huile   | Öltank                   | Deposito de aceite      | 68 - 69                 |
| Tool Box       | Boîte à outils      | Werkzeugkasten           | Caja de herramientos    |                         |
| Silencer       | Silencieux          | Schalldämpfer            | Silenciador             |                         |
| Handlebar      | Guidon              | Lenker                   | Manillar                | 70 - 73                 |
| Dual Seat      | Selle double        | Doppelsitz               | Asiento doble           |                         |
| Safety Bars    | Pare-chocs          | Sturzbügel               | Baras de seguridad      | 74 - 75                 |
| Carrier        | Porte-bagages       | Gepäckträger             | Porta-equipaje          |                         |
| Handrail       | Poignée             | Haltering                | Puño                    |                         |
| Legshields     | Protège-jambes      | Beinschutz               | Guardapiernas           | 76 - 77                 |
| Safety Bars    | Pare-chocs          | Sturzbügel               | Baras de seguridad      |                         |
| Legshields     | Protège-jambes      | Beinschutz               | Guardapiernas           | 78 - 79                 |
| Carrier        | Porte-bagages       | Gepäckträger             | Porta-equipaje          |                         |
| Equipment      | Equipement          | Ausrüstung               | Equipo                  | 80 - 83                 |
| Tools          | Outils              | Werkzeuger               | Herramientos            | 84 - 85                 |
| Sundries       | Pièces diverses     | Sonstige Teile           | Piezas varias           |                         |