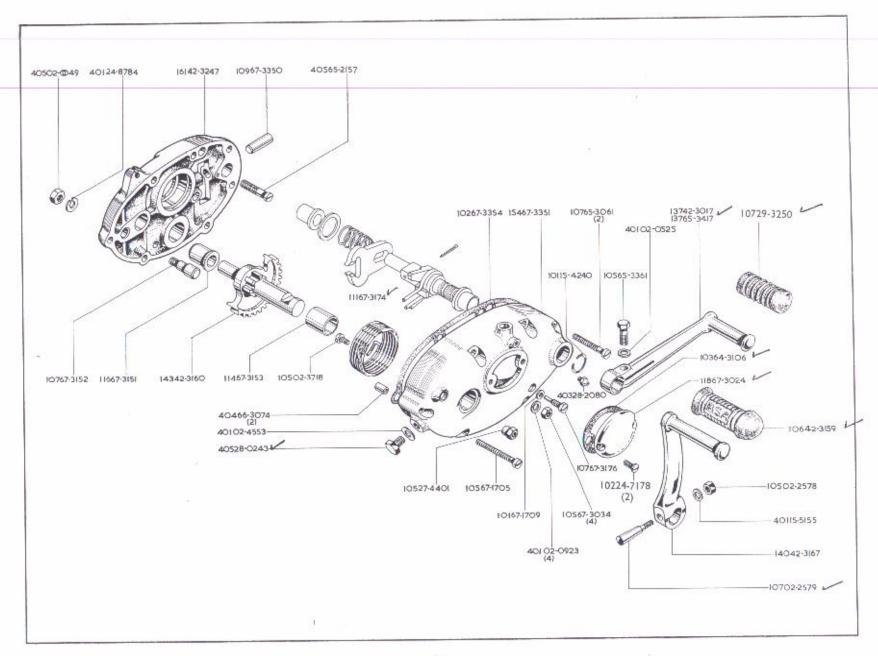

#### INDEX, GRUPPEVERZEICHNIS, INDICE

|                          | · INDEX, GR                       | UPPEVERZEIGHNIS, INDICE     |                                  | PAGE<br>SEITE<br>PAGINA |
|--------------------------|-----------------------------------|-----------------------------|----------------------------------|-------------------------|
| Rocker Box               | Boitier des culbuteurs            | Kipphebelghäuse             | Carter des los brazos oscilantes | 12 - 13                 |
| Oil Feed Pipe            | Tuyauterie d'alimentation d'huile | Ölzufuhrleitung             | Tubo de alimentacion de aceite   |                         |
| Cylinder                 | Cylindre                          | Zylinder                    | Cilindro                         | 14 - 17                 |
| Cylinder Head            | Culasse                           | Zylinderkopf                | Culata                           |                         |
| Crankshaft               | Vilebrequin                       | Kurbelwelle                 | Cigëñal                          | 18 - 19                 |
| Exhaust Pipe             | Tuyau d'échappement               | Auspuffrohr                 | Tubo de escape                   |                         |
| Crankshaft               | Vilbrequin                        | Kurbelwelle                 | Ciguēňal                         | 20 - 21                 |
| Piston                   | Piston                            | Kolben                      | Embolo                           |                         |
| Crankcase                | Carter de vilebrequin             | Kurbelgehäuse               | Caja de cigueñal                 | 22 - 25                 |
| Oil Pump                 | Pompe á huile                     | Ölpumpe                     | Bomba de aceite                  |                         |
| Crankcase                | Carter de vilebrequin             | Kurbelgehäuse               | Caja de cigueñal                 | 26 - 27                 |
| Inner Cover              | Couvercle intérieur               | Innere Schutzkappe          | Tapa int.                        |                         |
| Outer Cover              | Couvercle extérieur               | Aussen Schutzkappe          | Tapa exterior                    |                         |
| Cush Drive               | Transmission Amortie              | Pufferantrieb               | Mando Amortiguado                | 28 - 29                 |
| Camshaft                 | Arbre de cames                    | Nockenwelle                 | Arbol de levas                   |                         |
| Footstart and Footchange | Kick-start et selecteur a pied    | Fusstart und Fuss-Schaltung | Arrancador y canibio de pies     | 30 - 31                 |
| Gear Cluster             | Jeu d'engrenages                  | Zahnradsatz                 | Juego de engranajes              | 32 - 35                 |
| Gearbox                  | Boîte de vitesses                 | Getriebo                    | Caja de velocidades              | 36 - 37                 |
| Clutch                   | Embrayage                         | Kupplung                    | Embrague                         | 38 - 41                 |
| Primary Cover            | Couvercle primaire                | Primarkappe                 | Tapa primario                    |                         |
| Frame                    | Cadre                             | Rahmen                      | Cuadro                           | 42 - 43                 |
| Prop Stand               | Bequille lateral                  | Seitenstutze                | Muleta lateral                   |                         |
| Battery Holder           | Support de batterie               | Batteriehalter              | Porta-bateria                    |                         |
| Engine Plates            | Plaque d'appui pour moteur        | Motorabstützblech           | Placa de apoyo del motor         | 44 - 45                 |
| Footrests                | Repose-pied                       | Fussraste                   | Descansa-pie                     |                         |
| Engine Plates            | Plaque d'appui pou moteur         | Motorabstützblech           | Placa de apoyo del motor         | 46 - 47                 |
| Air Filter               | Filtre à air                      | Luftfilter                  | Filtro de air                    |                         |