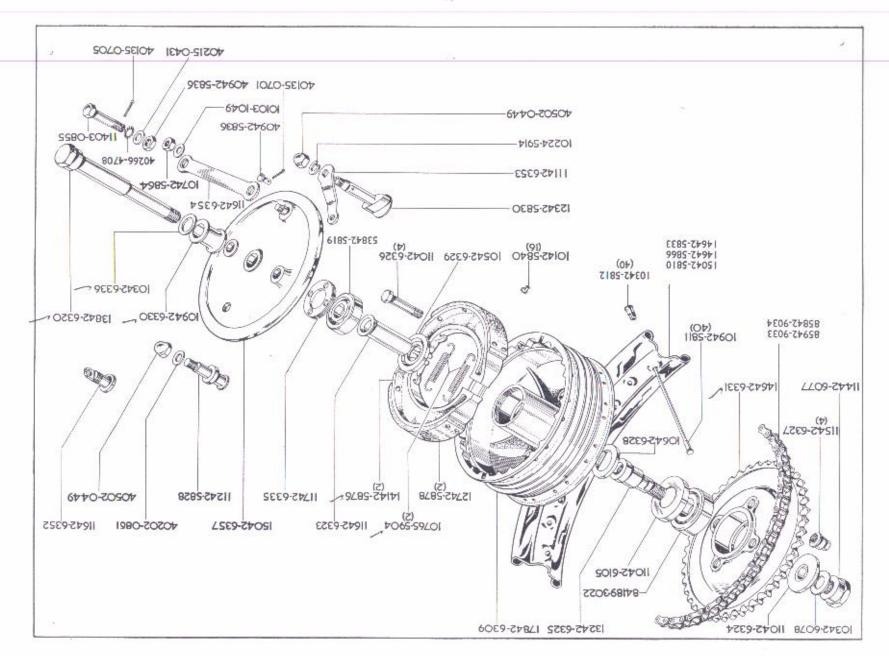

|                | INDEX, GRUI         | PPEEVERZEICHNIS, INDICE, |                         | PAGE<br>SEITE<br>PAGINA |
|----------------|---------------------|--------------------------|-------------------------|-------------------------|
| Swinging Arm   | Bras oscillant      | Schwingarm               | Horquilla oscillante    | 48 - 49                 |
| Shock Absorber | Amortisseur         | Stossdämpfer             | Amortiguador            |                         |
| Front Fork     | Fourche av          | Vordergabel              | Horquilla del.          | 50 ~ 53                 |
| Front Wheel    | Roue av             | Vorderrad                | Rueda delantera         | 54 - 55                 |
| Rear Wheel     | Roue ar             | Hinterrad                | Rueda trasera           | 56 - 57                 |
| Mudguards      | Garde-boue          | Schutzbleche             | Guardabarros            | 58 - 61                 |
| Chainguard     | Carter de chaîne    | Kettenkasten             | Guardacadena            | 62 - 63                 |
| Brake Pedal    | Pedale de frein     | Fussbremshebel           | Pedal de freno          |                         |
| Petrol Tank    | Réservoir d'essence | Benzintank               | Deposito de combustible | 64 - 67                 |
| Oil Tank       | Réservoir d'huile   | Öltank                   | Deposito de aceite      | 68 - 69                 |
| Tool Box       | Boîte à outils      | Werkzeugkasten           | Caja de herramientos    |                         |
| Silencer       | Silencieux          | Schalldämpfer            | Silenciador             |                         |
| Handlebar      | Guidon              | Lenker                   | Manillar                | 70 - 73                 |
| Dual Seat      | Selle double        | Doppelsitz               | Asiento doble           |                         |
| Safety Bars    | Pare-chocs          | Sturzbügel               | Baras de seguridad      | 74 - 75                 |
| Carrier        | Porte-bagages       | Gepäckträger             | Porta-equipaje          |                         |
| Handrail       | Poignée             | Haltering                | Puño                    |                         |
| Legshields     | Protège-jambes      | Beinschutz               | Guardapiernas           | 76 - 77                 |
| Safety Bars    | Pare-chocs          | Sturzbügel               | Baras de seguridad      |                         |
| Legshields     | Protège-jambes      | Beinschutz               | Guardapiernas           | 78 - 79                 |
| Carrier        | Porte-bagages       | Gepäckträger             | Porta-equipaje          |                         |
| Equipment      | Equipement          | Ausrüstung               | Equipo                  | 80 - 83                 |
| Tools          | Outils              | Werkzeuger               | Herramientos            | 84 - 85                 |
| Sundries       | Pièces diverses     | Sonstige Teile           | Piezas varias           |                         |