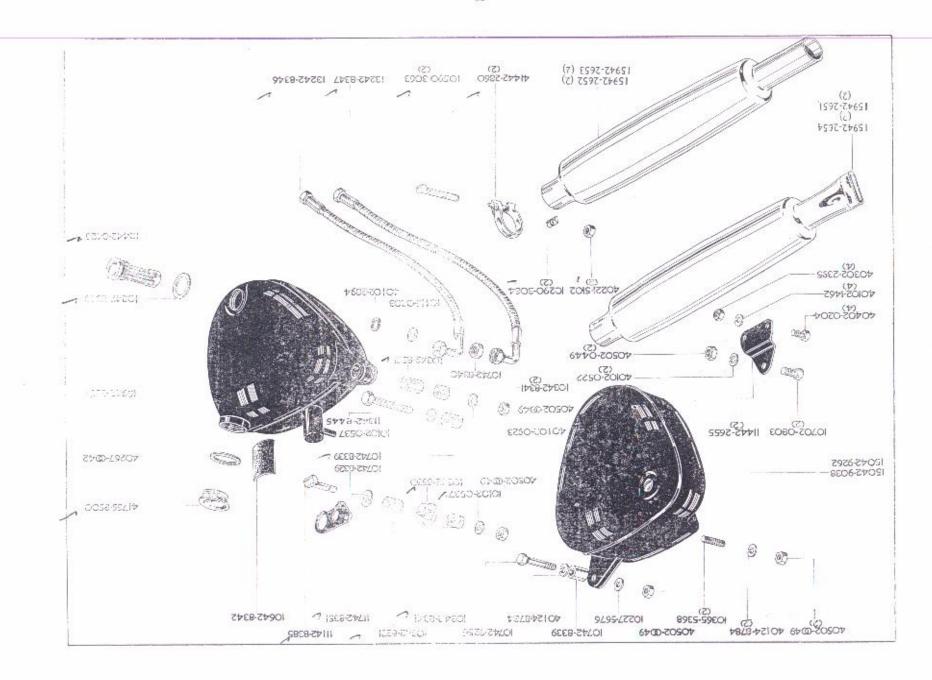

|                | INDEX, GRUI         | PPEEVERZEICHNIS, INDICE, |                         | PAGE<br>SEITE<br>PAGINA |
|----------------|---------------------|--------------------------|-------------------------|-------------------------|
| Swinging Arm   | Bras oscillant      | Schwingarm               | Horquilla oscillante    | 48 - 49                 |
| Shock Absorber | Amortisseur         | Stossdämpfer             | Amortiguador            |                         |
| Front Fork     | Fourche av          | Vordergabel              | Horquilla del.          | 50 ~ 53                 |
| Front Wheel    | Roue av             | Vorderrad                | Rueda delantera         | 54 - 55                 |
| Rear Wheel     | Roue ar             | Hinterrad                | Rueda trasera           | 56 - 57                 |
| Mudguards      | Garde-boue          | Schutzbleche             | Guardabarros            | 58 - 61                 |
| Chainguard     | Carter de chaîne    | Kettenkasten             | Guardacadena            | 62 - 63                 |
| Brake Pedal    | Pedale de frein     | Fussbremshebel           | Pedal de freno          |                         |
| Petrol Tank    | Réservoir d'essence | Benzintank               | Deposito de combustible | 64 - 67                 |
| Oil Tank       | Réservoir d'huile   | Öltank                   | Deposito de aceite      | 68 - 69                 |
| Tool Box       | Boîte à outils      | Werkzeugkasten           | Caja de herramientos    |                         |
| Silencer       | Silencieux          | Schalldämpfer            | Silenciador             |                         |
| Handlebar      | Guidon              | Lenker                   | Manillar                | 70 - 73                 |
| Dual Seat      | Selle double        | Doppelsitz               | Asiento doble           |                         |
| Safety Bars    | Pare-chocs          | Sturzbügel               | Baras de seguridad      | 74 - 75                 |
| Carrier        | Porte-bagages       | Gepäckträger             | Porta-equipaje          |                         |
| Handrail       | Poignée             | Haltering                | Puño                    |                         |
| Legshields     | Protège-jambes      | Beinschutz               | Guardapiernas           | 76 - 77                 |
| Safety Bars    | Pare-chocs          | Sturzbügel               | Baras de seguridad      |                         |
| Legshields     | Protège-jambes      | Beinschutz               | Guardapiernas           | 78 - 79                 |
| Carrier        | Porte-bagages       | Gepäckträger             | Porta-equipaje          |                         |
| Equipment      | Equipement          | Ausrüstung               | Equipo                  | 80 - 83                 |
| Tools          | Outils              | Werkzeuger               | Herramientos            | 84 - 85                 |
| Sundries       | Pièces diverses     | Sonstige Teile           | Piezas varias           |                         |